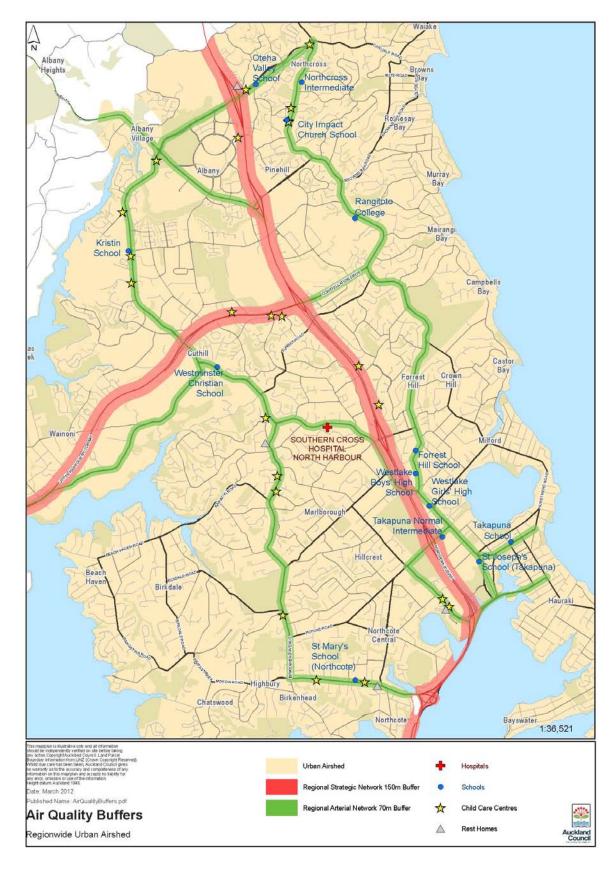

Figure 3 Proposed Separation Distances for Motorways, Strategic & Primary Arterial Routes – Auckland Inner West

Figure 4 Proposed Separation Distances for Motorways, Strategic & Primary Arterial Routes – Auckland North