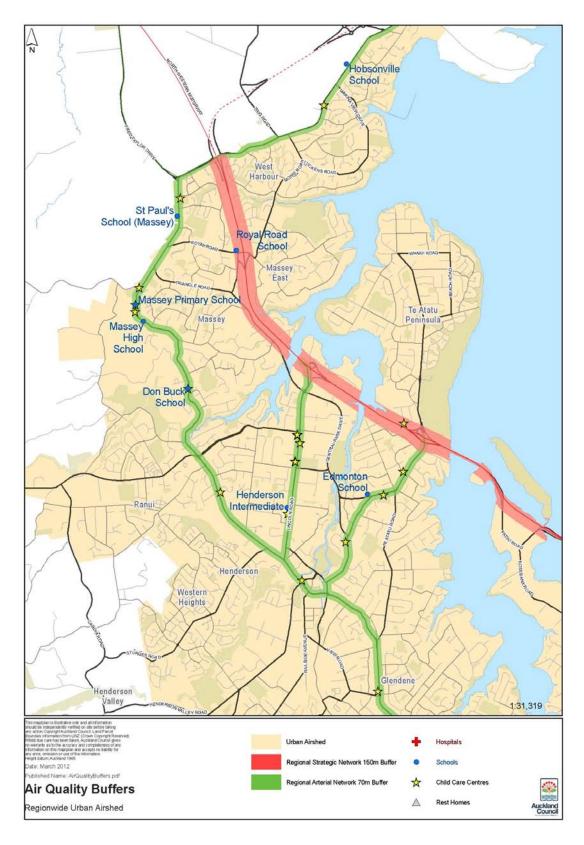

Figure 5 Proposed Separation Distances for Motorways, Strategic & Primary Arterial Routes – Auckland East

Figure 6 Proposed Separation Distances for Motorways, Strategic & Primary Arterial Routes – Auckland West