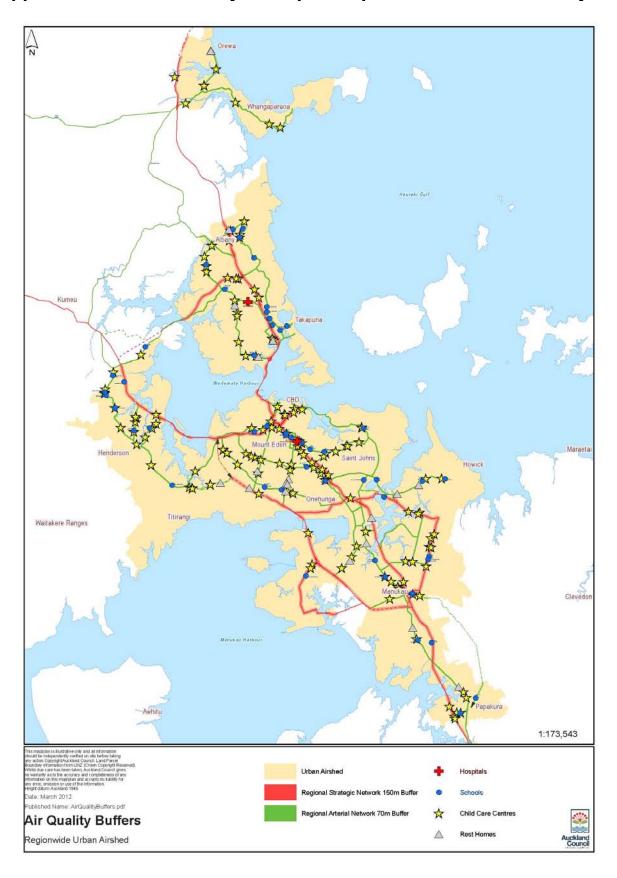

## **Appendix 3.44.1 Air Quality-Transport Separation Corridor Overlay**

Figure 1 Proposed Separation Distances for Motorways, Strategic & Primary Arterial Routes in Auckland

Figure 2 Proposed Separation Distances for Motorways, Strategic & Primary Arterial Routes – Auckland Central