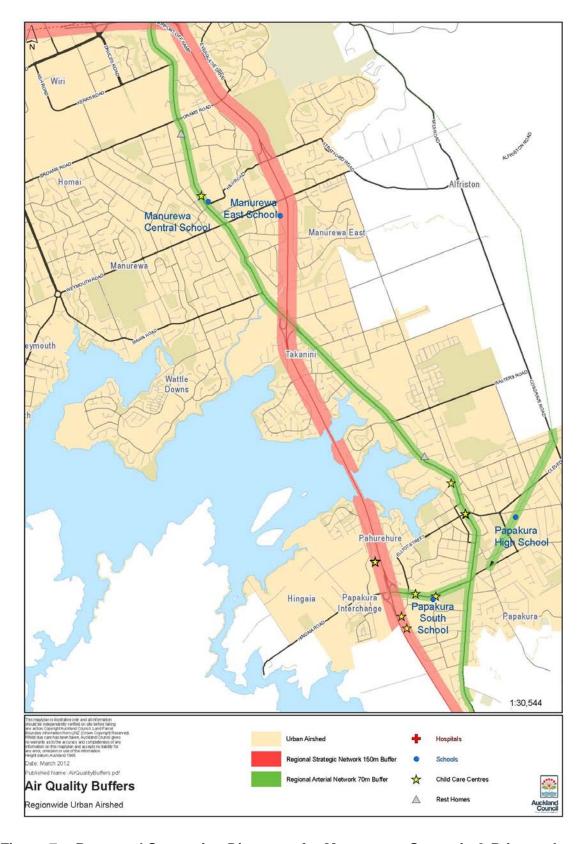

Figure 7 Proposed Separation Distances for Motorways, Strategic & Primary Arterial Routes – Auckland South