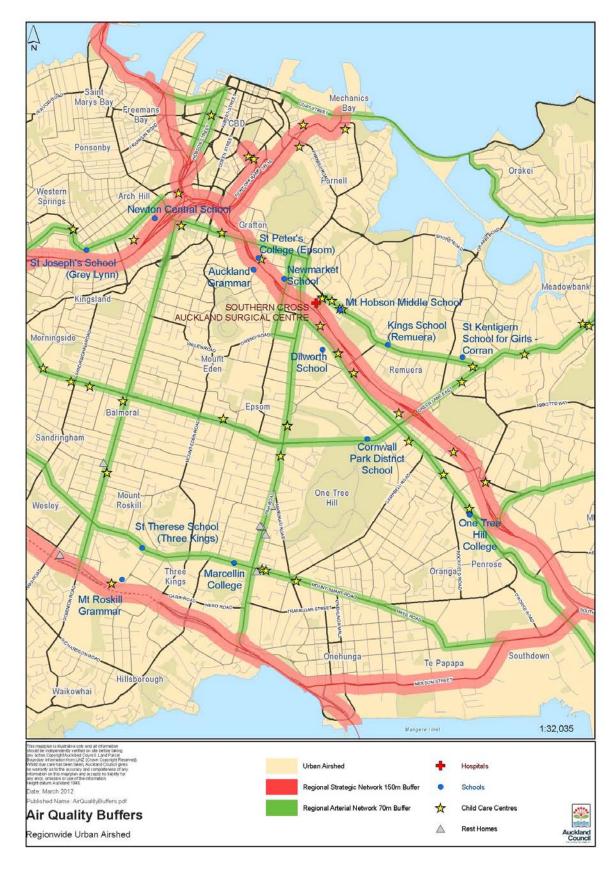

## **Appendix 3.44.1 Air Quality-Transport Separation Corridor Overlay**

Figure 1 Proposed Separation Distances for Motorways, Strategic & Primary Arterial Routes in Auckland

Figure 2 Proposed Separation Distances for Motorways, Strategic & Primary Arterial Routes – Auckland Central