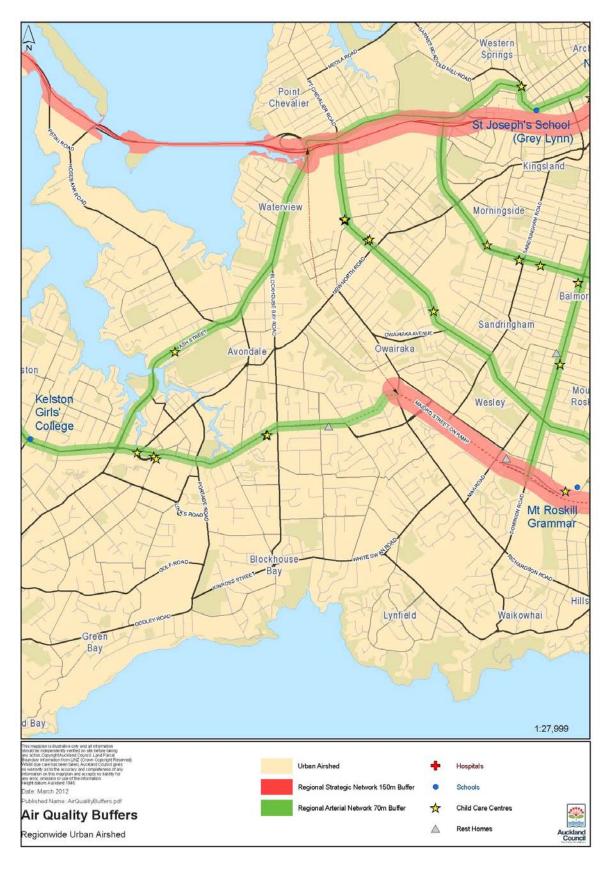

Figure 3 Proposed Separation Distances for Motorways, Strategic & Primary Arterial Routes – Auckland Inner West

Figure 4 Proposed Separation Distances for Motorways, Strategic & Primary Arterial Routes – Auckland North