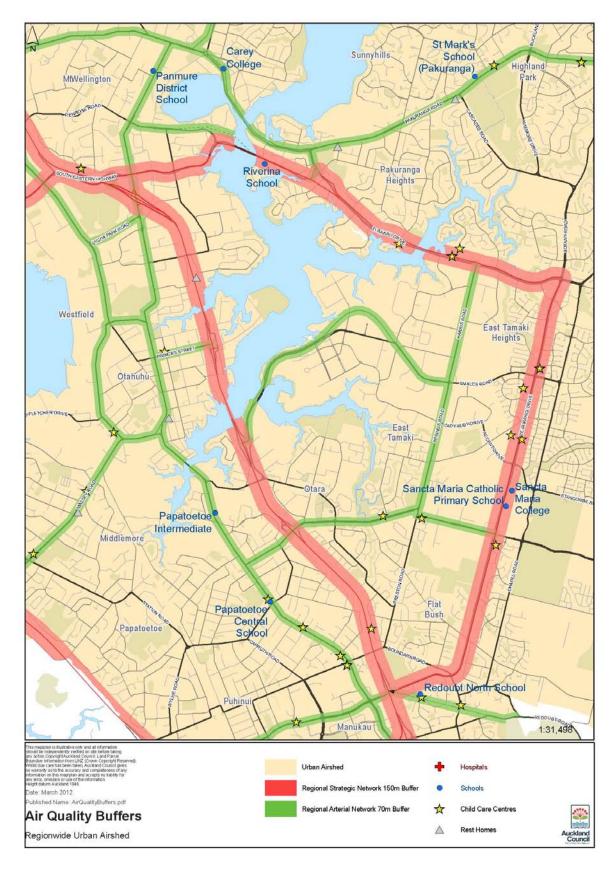

Figure 5 Proposed Separation Distances for Motorways, Strategic & Primary Arterial Routes – Auckland East

Figure 6 Proposed Separation Distances for Motorways, Strategic & Primary Arterial Routes – Auckland West