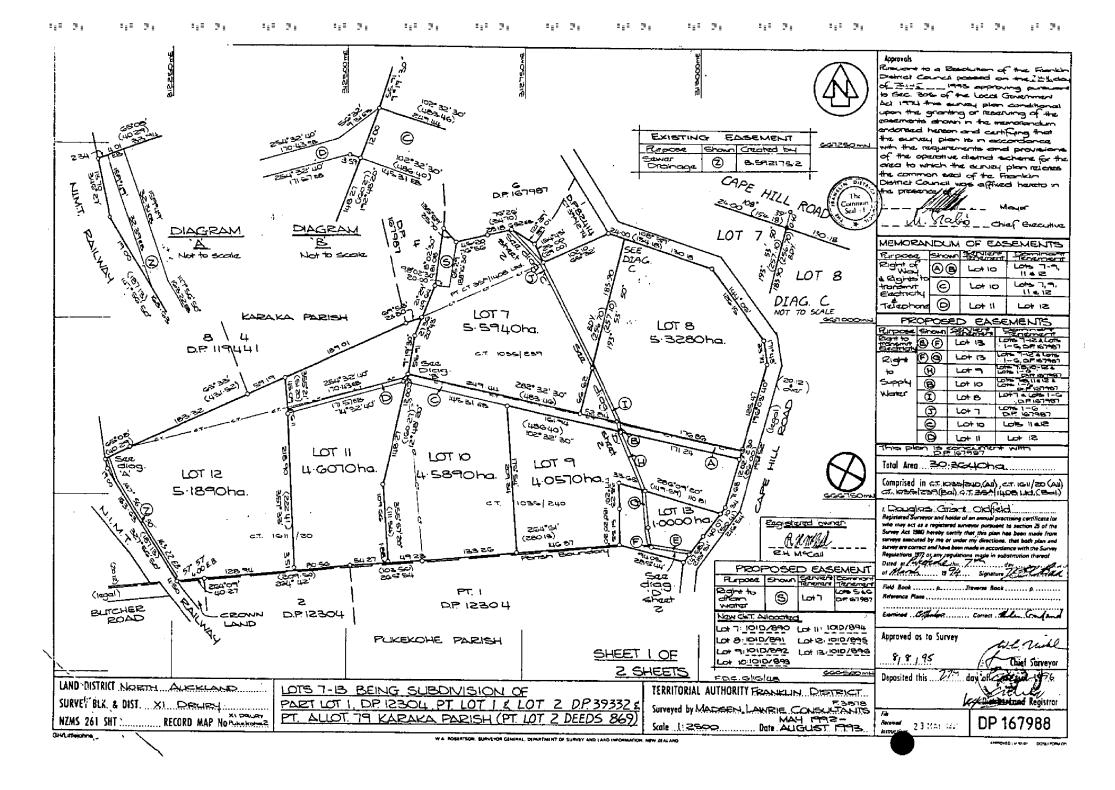

marked 'D'

27.9.1996 at 3.58oc

Δ ſ. R

Approvals Diemoi Council poseed on the black of Incorporate approving pure to Sec. 30% of the Local Govern Act 1974 the survey plan conditional pon the granting or reserving of the (403.46) muchandram to the memorandum endoneed hereon and certifying that EXISTING EASEMENT the survey plan to in accordance with the requirements and provisions Shown Created by Parpose of the operative diethot echance for this area to which the survey plan relates ➂ B.5921752 Dranage the common seed of the Frenklin CAPE HILL ROAD Dietrica Council was affixed hereto in na presence / 1/ D.P. 167987 The 6.5 3 \_ Chief Everentive LOT DIAGRAM DIAGRAM MEMORANDUM OF EASEMENTS 8 Shown To County Ricosa Not to scok Lots 7-7,  $\Theta$ Not to secola LOT 8 291 راب المانيا **(**e) 100 tout SIBIL Floomsh DIAG. C (O) Talaphone LC+ 12 LO+ 11 NOT TO SCALE PROPOSED EASEMENTS LOT 7 KARAKA PARISH LOT 8 Purpose Shown Sentings 5.5940ha. 5.3280ha. (a) (a) LON 13 1-5-DF 6798 8 1-6,01 679 LO+ 13 DIS 119/441 CT. 1035| 289 29H | Del (H) SUPPH (3) Lot 10 ≥82° 32′ 30° WHOTES , DIP (67987 (I) LOT 8 DF 167997 LOT LOS HAIZ LO+10 (48640) 102° 32" 30" 0 12 tal Lot 11 LOT 11 LOT 10 Total Area 30 3040ha 10T9 4.6070ha. 5890ha 4.0570ha (omprised in a constant (u.a.), at 1511/20 (Au) LOT 12 CT. 1025(239(Bal), GT. 354(1400 Lic), (Bal) 5·1890ha. , Doubles Grant Oldisid 045 240 C.T. Registered Surveyor and holder of an annual practising certificate for Begistered owner who may act as a registered surveyor pursuant to section 25 of tite SCII, CI, Survey Act 1996) hereby certify that this plan has been made from surveys executed by me or under my directions, that both plan and (SBO13) CT. 1611 / co survey are correct and have been made in accordance with the Survey NG 87 Regulations 1972 or any regulations made in substitution thereof.

Dated at Applications To day. RH MYCOIL 3326 PROPOSED EASEMENT of March 1974 .. Signature Purpose Shown Services Dominors Saz Field Book ...... p....... Jraversa Book ...... p. . diag. LO#5 5 4G Right to PT. I Lot7 (legal) WESTER Exemined Official Control Tale Control 2 DP 12304 BUTCHER New CLET Allocated D.P. 12304 CROWN ROAD 1: 1010/890 LA 11: 1010/894 Approved as to Survey LON 2: 1010/891 LON 2: 1010/895 We rund PLIKEKOHE PARISH OF 4: 1010/892 LOH 13:1010/896 8,8,95 SHEET ! OF Chief Starveyor FOH 10:10:10/8-43 2 SHEETS 666-5-00 m FDC. SIGILE TERRITORIAL AUTHORITY FRANKLIN DISTRICT LOTS 7-13 BEING SUBDIVISION OF LAND DISTRICT NORTH ALEKLAND District Registrar PART LOT 1, DP 12304 PT LOT 1 & LOT 2 DP 39332 & Surveyed by MADGEN, LAWRIE CONGULTANTS SURVEY BLK. & DIST. XI DRUBY DP 167988 MAH 1992-KARAKA PARISH (PT. LOT 2 DEEDS 869 2.3 MAY 1381 XI DALLRY Date AUGUST 1993 Sale 1:2500. NZMS 261 SHT RECORD MAP No Philadel APPROVED LA 12 DE LOCAL POPAL CA WA ROBERTSON, SURTEYOR GENERAL DEPRREMENT OF SURVEY AND LAND INFORMATION, NEW ITALAND