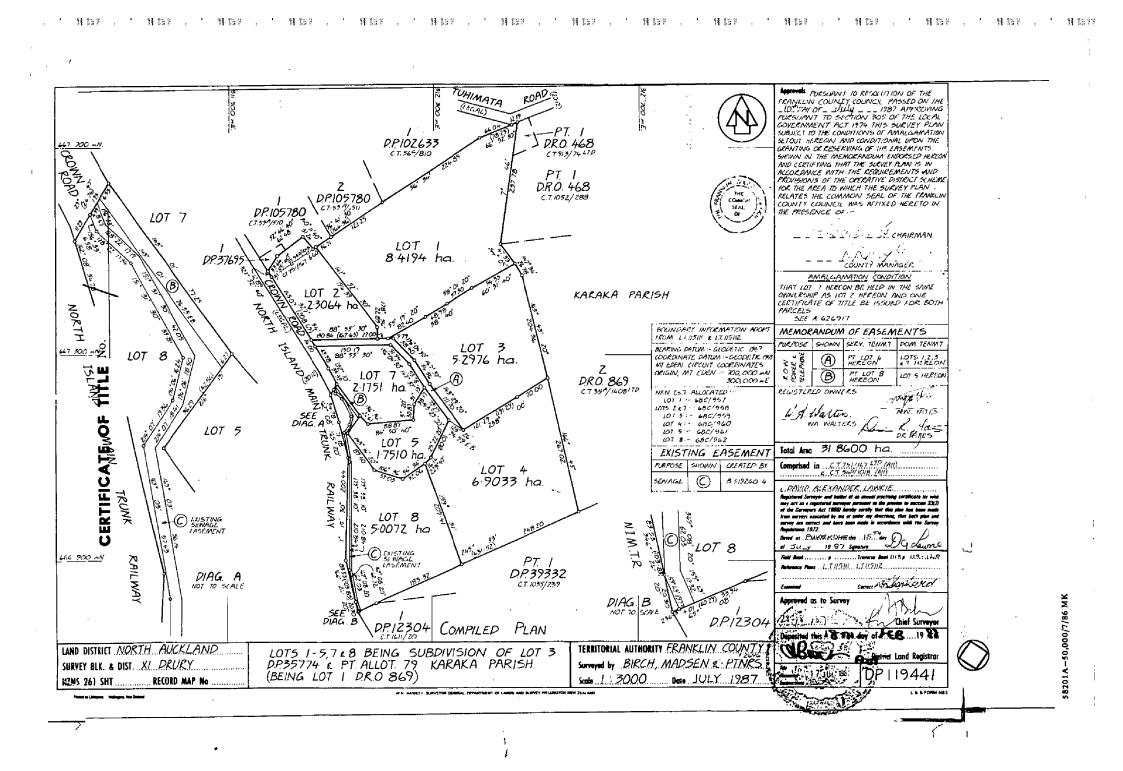

marked 'D'

27.9.1996 at 3.58oc

Δ ſ. R

Approvals Diemoi Council poseed on the black of Incorporate approving pure to Sec. 30% of the Local Govern Act 1974 the survey plan conditional pon the granting or reserving of the (403.46) muchandram to the memorandum endoneed hereon and certifying that EXISTING EASEMENT the survey plan to in accordance with the requirements and provisions Shown Created by Parpose of the operative diethot echance for this area to which the survey plan relates ➂ B.5921752 Dranage the common seed of the Frenklin CAPE HILL ROAD Dietrica Council was affixed hereto in na presence / 1/ D.P. 167987 The 6.5 3 \_ Chief Everentive LOT DIAGRAM DIAGRAM MEMORANDUM OF EASEMENTS 8 Shown To County Ricosa Not to scok Lots 7-7,  $\Theta$ Not to secola LOT 8 291 راب المانيا **(**e) 100 tout SIBIL Floomsh DIAG. C (O) Talaphone LC+ 12 LO+ 11 NOT TO SCALE PROPOSED EASEMENTS LOT 7 KARAKA PARISH LOT 8 Purpose Shown Sentings 5.5940ha. 5.3280ha. (a) (a) LON 13 1-5-DF 6798 8 1-6,01 679 LO+ 13 DIS 119/441 CT. 1035| 289 29H | Del (H) SUPPH (3) Lot 10 ≥82° 32′ 30° WHOTES , DIP (67987 (I) LOT 8 DF 167997 LOT LOS HAIZ LO+10 (48640) 102° 32" 30" 0 12 tal Lot 11 LOT 11 LOT 10 Total Area 30 3040ha 10T9 4.6070ha. 5890ha 4.0570ha (omprised in a constant (u.a.), at 1511/20 (Au) LOT 12 CT. 1025(239(Bal), GT. 354(1400 Lic), (Bal) 5·1890ha. , Doubles Grant Oldisid 045 240 C.T. Registered Surveyor and holder of an annual practising certificate for Begistered owner who may act as a registered surveyor pursuant to section 25 of tite SCII, CI, Survey Act 1996) hereby certify that this plan has been made from surveys executed by me or under my directions, that both plan and (SBO13) CT. 1611 / co survey are correct and have been made in accordance with the Survey NG 87 Regulations 1972 or any regulations made in substitution thereof.

Dated at Applications To day. RH MYCOIL 3326 PROPOSED EASEMENT of March 1974 .. Signature Purpose Shown Services Dominors Saz Field Book ...... p....... Jraversa Book ...... p. . diag. LO#5 5 4G Right to PT. I Lot7 (legal) WESTER Exemined Official Control Tale Control 2 DP 12304 BUTCHER New CLET Allocated D.P. 12304 CROWN ROAD 1: 1010/890 LA 11: 1010/894 Approved as to Survey LON 2: 1010/891 LON 2: 1010/895 We rund PLIKEKOHE PARISH OF 4: 1010/892 LOH 13:1010/896 8,8,95 SHEET ! OF Chief Starveyor FOH 10:10:10/8-43 2 SHEETS 666-5-00 m FDC. SIGILE TERRITORIAL AUTHORITY FRANKLIN DISTRICT LOTS 7-13 BEING SUBDIVISION OF LAND DISTRICT NORTH ALEKLAND District Registrar PART LOT 1, DP 12304 PT LOT 1 & LOT 2 DP 39332 & Surveyed by MADGEN, LAWRIE CONGULTANTS SURVEY BLK. & DIST. XI DRUBY DP 167988 MAH 1992-KARAKA PARISH (PT. LOT 2 DEEDS 869 2.3 MAY 1381 XI DALLRY Date AUGUST 1993 Sale 1:2500. NZMS 261 SHT RECORD MAP No Philadel APPROVED LA 12 DE LOCAL POPAL CA WA ROBERTSON, SURTEYOR GENERAL DEPRREMENT OF SURVEY AND LAND INFORMATION, NEW ITALAND