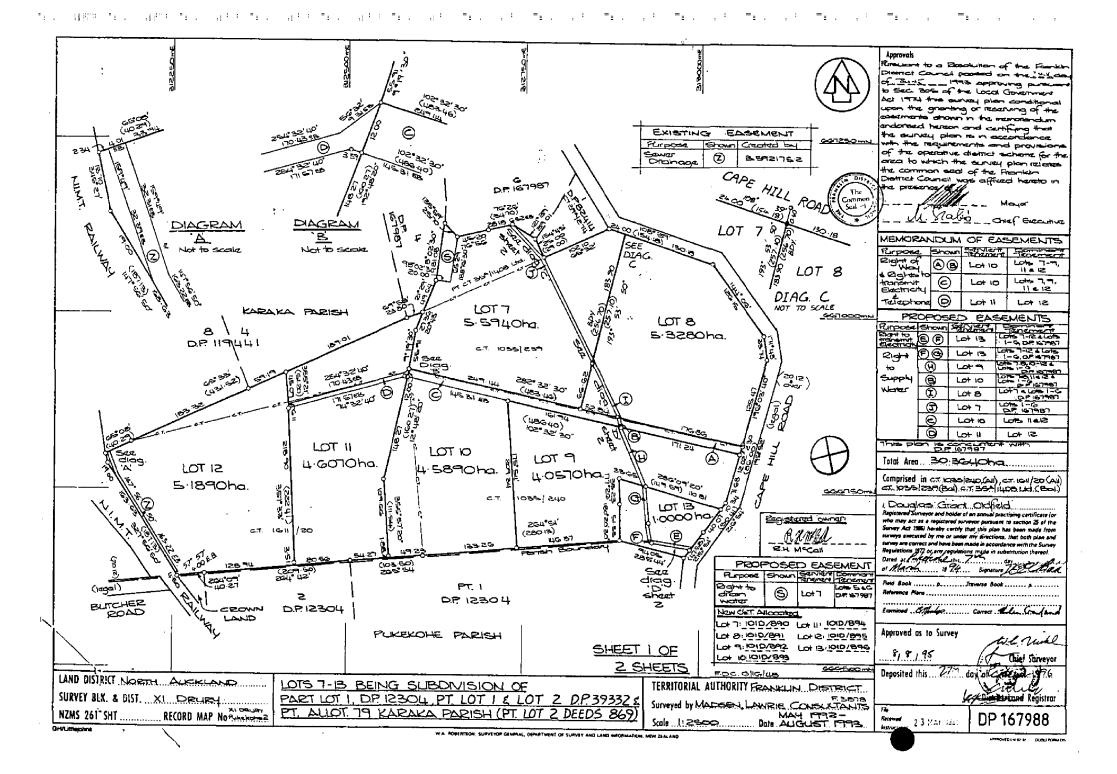

marked 'D'

27.9.1996 at 3.58oc

Δ ſ. R

Approvals Diemoi Council poseed on the black of Incorporate approving pure to Sec. 30% of the Local Govern Act 1974 the survey plan conditional pon the granting or reserving of the (403.46) muchandram to the memorandum endoneed hereon and certifying that EXISTING EASEMENT the survey plan to in accordance with the requirements and provisions Shown Created by Parpose of the operative diethot echance for this area to which the survey plan relates ➂ B.5921752 Dranage the common seed of the Frenklin CAPE HILL ROAD Dietrica Council was affixed hereto in na presence / 1/ D.P. 167987 The 6.5 3 \_ Chief Everentive LOT DIAGRAM DIAGRAM MEMORANDUM OF EASEMENTS 8 Shown To County Ricosa Not to scok Lots 7-7,  $\Theta$ Not to secola LOT 8 291 راب المانيا **(**e) 100 tout SIBIL Floomsh DIAG. C (O) Talaphone LC+ 12 LO+ 11 NOT TO SCALE PROPOSED EASEMENTS LOT 7 KARAKA PARISH LOT 8 Purpose Shown Sentings 5.5940ha. 5.3280ha. (a) (a) LON 13 1-5-DF 6798 8 1-6,01 679 LO+ 13 DIS 119/441 CT. 1035| 289 29H | Del (H) SUPPH (3) Lot 10 ≥82° 32′ 30° WHOTES , DIP (67987 (I) LOT 8 DF 167997 LOT LOS HAIZ LO+10 (48640) 102° 32" 30" 0 12 tal Lot 11 LOT 11 LOT 10 Total Area 30 3040ha 10T9 4.6070ha. 5890ha 4.0570ha (omprised in a constant (u.a.), at 1511/20 (Au) LOT 12 CT. 1025(239(Bal), GT. 354(1400 Lic), (Bal) 5·1890ha. , Doubles Grant Oldisid 045 240 C.T. Registered Surveyor and holder of an annual practising certificate for Begistered owner who may act as a registered surveyor pursuant to section 25 of tite SCII, CI, Survey Act 1996) hereby certify that this plan has been made from surveys executed by me or under my directions, that both plan and (SBO13) CT. 1611 / co survey are correct and have been made in accordance with the Survey NG 87 Regulations 1972 or any regulations made in substitution thereof.

Dated at Applications To day. RH MYCOIL 3326 PROPOSED EASEMENT of March 1974 .. Signature Purpose Shown Services Dominors Saz Field Book ...... p....... Jraversa Book ...... p. . diag. LO#5 5 4G Right to PT. I Lot7 (legal) WESTER Exemined Official Control Tale Control 2 DP 12304 BUTCHER New CLET Allocated D.P. 12304 CROWN ROAD 1: 1010/890 LA 11: 1010/894 Approved as to Survey LON 2: 1010/891 LON 2: 1010/895 We rund PLIKEKOHE PARISH OF 4: 1010/892 LOH 13:1010/896 8,8,95 SHEET ! OF Chief Starveyor FOH 10:10:10/8-43 2 SHEETS 666-5-00 m FDC. SIGILE TERRITORIAL AUTHORITY FRANKLIN DISTRICT LOTS 7-13 BEING SUBDIVISION OF LAND DISTRICT NORTH ALEKLAND District Registrar PART LOT 1, DP 12304 PT LOT 1 & LOT 2 DP 39332 & Surveyed by MADGEN, LAWRIE CONGULTANTS SURVEY BLK. & DIST. XI DRUBY DP 167988 MAH 1992-KARAKA PARISH (PT. LOT 2 DEEDS 869 2.3 MAY 1381 XI DALLRY Date AUGUST 1993 Sale 1:2500. NZMS 261 SHT RECORD MAP No Philadel APPROVED LA 12 DE LOCAL POPAL CA WA ROBERTSON, SURTEYOR GENERAL DEPRREMENT OF SURVEY AND LAND INFORMATION, NEW ITALAND