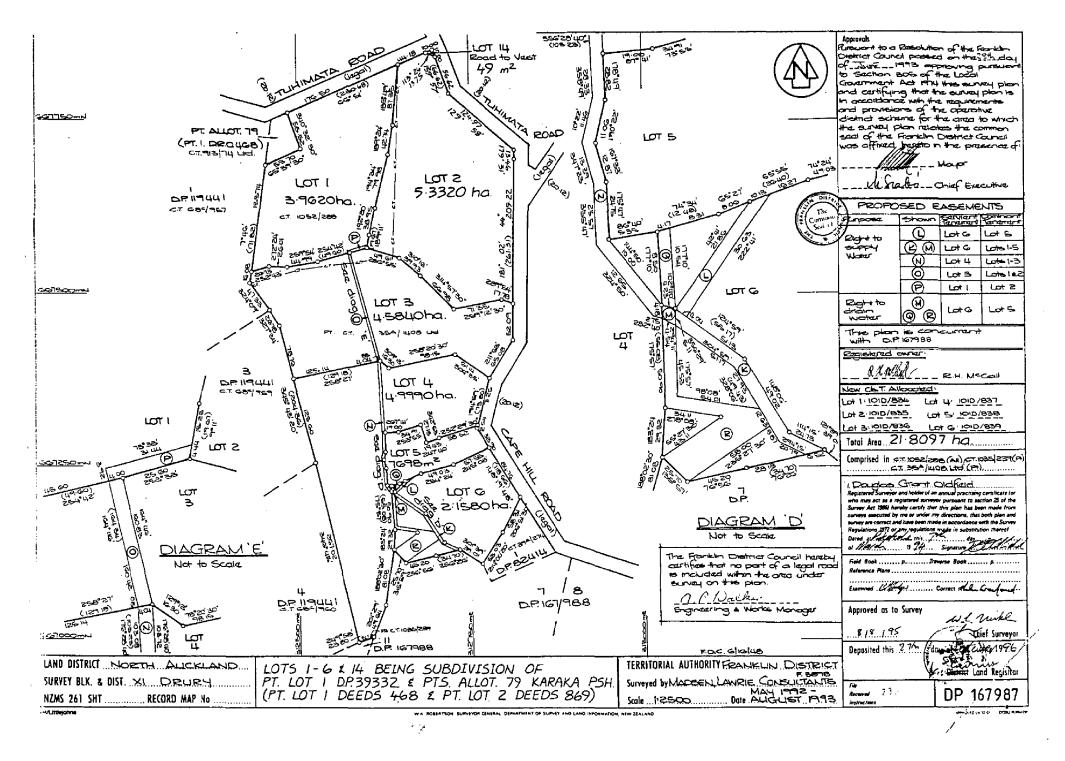

### **Historical Search Copy**

IdentifierNA101D/834Land Registration DistrictNorth AucklandDate Issued27 September 1996

#### **Prior References**

NA1052/288

**Estate** Fee Simple

**Area** 3.9620 hectares more or less **Legal Description** Lot 1 Deposited Plan 167987

#### **Original Proprietors**

Myra Lynn McCall, Stephen Kenneth Williamson, David Ross McCall and Glen James McCall

#### **Interests**

Appurtenant hereto are rights to supply water specified in Easement Certificate D050053.8 - 27.9.1996 at 3.58 pm Subject to a right to supply water over part marked P on DP 167987 specified in Easement Certificate D050053.8 - 27.9.1996 at 3.58 pm

### **Historical Search Copy**

IdentifierNA101D/835Land Registration DistrictNorth AucklandDate Issued27 September 1996

**Prior References** 

NA1052/288 NA35A/1408

**Estate** Fee Simple

**Area** 5.3320 hectares more or less **Legal Description** Lot 2 Deposited Plan 167987

**Original Proprietors** 

Myra Lynn McCall, Stephen Kenneth Williamson, David Ross McCall and Glen James McCall

#### **Interests**

Appurtenant hereto are rights to supply water specified in Easement Certificate D050053.8 - 27.9.1996 at 3.58 pm Appurtenant hereto are rights to transmit electricity and supply water specified in Easement Certificate D050053.9 - 27.9.1996 at 3.58 pm

### **Historical Search Copy**

IdentifierNA101D/836Land Registration DistrictNorth AucklandDate Issued27 September 1996

**Prior References** 

NA1052/288 NA35A/1408

**Estate** Fee Simple

**Area** 4.5840 hectares more or less **Legal Description** Lot 3 Deposited Plan 167987

#### **Interests**

Appurtenant hereto are rights to supply water specified in Easement Certificate D050053.8 - 27.9.1996 at 3.58 pm Subject to a right to supply water over part marked O on DP 167987 specified in Easement Certificate D050053.8 - 27.9.1996 at 3.58 pm

### **Historical Search Copy**

IdentifierNA101D/837Land Registration DistrictNorth AucklandDate Issued27 September 1996

**Prior References** 

NA1035/239 NA35A/1408

**Estate** Fee Simple

**Area** 4.9990 hectares more or less **Legal Description** Lot 4 Deposited Plan 167987

#### **Interests**

Appurtenant hereto are rights to supply water specified in Easement Certificate D050053.8 - 27.9.1996 at 3.58 pm Subject to a right to supply water over part marked N on DP 167987 specified in Easement Certificate D050053.8 - 27.9.1996 at 3.58 pm

marked 'D'

27.9.1996 at 3.58oc

Δ ſ. R

Approvals Diemoi Council poseed on the black of Incorporate approving pure to Sec. 30% of the Local Govern Act 1974 the survey plan conditional pon the granting or reserving of the (403.46) muchandram to the memorandum endoneed hereon and certifying that EXISTING EASEMENT the survey plan to in accordance with the requirements and provisions Shown Created by Parpose of the operative diethot echance for this area to which the survey plan relates ➂ B.5921752 Dranage the common seed of the Frenklin CAPE HILL ROAD Dietrica Council was affixed hereto in na presence / 1/ D.P. 167987 The 6.5 3 \_ Chief Everentive LOT DIAGRAM DIAGRAM MEMORANDUM OF EASEMENTS 8 Shown To County Ricosa Not to scok Lots 7-7,  $\Theta$ Not to secola LOT 8 291 راب المانيا **(**e) 100 tout SIBIL Floomsh DIAG. C (O) Talaphone LC+ 12 LO+ 11 NOT TO SCALE PROPOSED EASEMENTS LOT 7 KARAKA PARISH LOT 8 Purpose Shown Sentings 5.5940ha. 5.3280ha. (a) (a) LON 13 1-5-DF 6798 8 1-6,01 679 LO+ 13 DIS 119/441 CT. 1035| 289 29H | Del (H) SUPPH (3) Lot 10 ≥82° 32′ 30° WHOTES , DIP (67987 (I) LOT 8 DF 167997 LOT LOS HAIZ LO+10 (48640) 102° 32" 30" 0 12 tal Lot 11 LOT 11 LOT 10 Total Area 30 3040ha 10T9 4.6070ha. 5890ha 4.0570ha (omprised in a constant (u.a.), at 1511/20 (Au) LOT 12 CT. 1025(239(Bal), GT. 354(1400 Lic), (Bal) 5·1890ha. , Doubles Grant Oldisid 045 240 C.T. Registered Surveyor and holder of an annual practising certificate for Begistered owner who may act as a registered surveyor pursuant to section 25 of tite SCII, CI, Survey Act 1996) hereby certify that this plan has been made from surveys executed by me or under my directions, that both plan and (SBO13) CT. 1611 / co survey are correct and have been made in accordance with the Survey NG 87 Regulations 1972 or any regulations made in substitution thereof.

Dated at Applications To day. RH MYCOIL 3326 PROPOSED EASEMENT of March 1974 .. Signature Purpose Shown Services Dominors Saz Field Book ...... p....... Jraversa Book ...... p. . diag. LO#5 5 4G Right to PT. I Lot7 (legal) WESTER Exemined Official Control Tale Control 2 DP 12304 BUTCHER New CLET Allocated D.P. 12304 CROWN ROAD 1: 1010/890 LA 11: 1010/894 Approved as to Survey LON 2: 1010/891 LON 2: 1010/895 We rund PLIKEKOHE PARISH OF 4: 1010/892 LOH 13:1010/896 8,8,95 SHEET ! OF Chief Starveyor FOH 10:10:10/8-43 2 SHEETS 666-5-00 m FDC. SIGILE TERRITORIAL AUTHORITY FRANKLIN DISTRICT LOTS 7-13 BEING SUBDIVISION OF LAND DISTRICT NORTH ALEKLAND District Registrar PART LOT 1, DP 12304 PT LOT 1 & LOT 2 DP 39332 & Surveyed by MADGEN, LAWRIE CONGULTANTS SURVEY BLK. & DIST. XI DRUBY DP 167988 MAH 1992-KARAKA PARISH (PT. LOT 2 DEEDS 869 2.3 MAY 1381 XI DALLRY Date AUGUST 1993 Sale 1:2500. NZMS 261 SHT RECORD MAP No Philadel APPROVED LA 12 DE LOCAL POPAL CA WA ROBERTSON, SURTEYOR GENERAL DEPRREMENT OF SURVEY AND LAND INFORMATION, NEW ITALAND