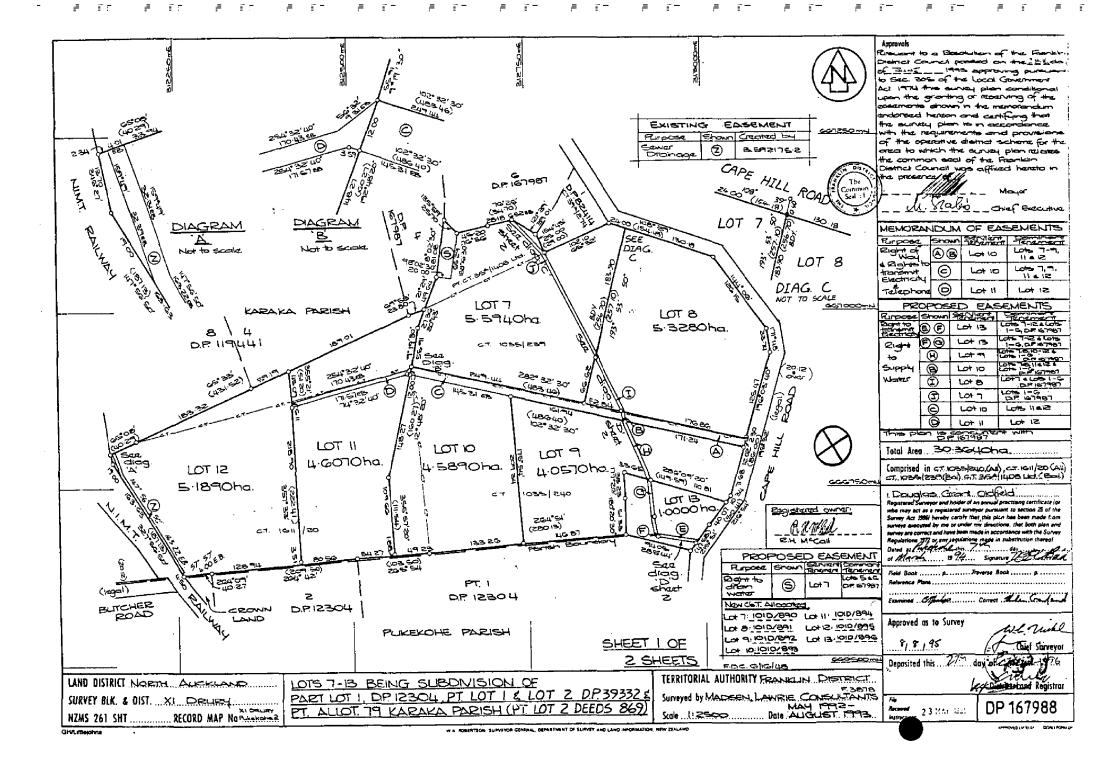

marked 'D'

27.9.1996 at 3.58oc

Δ ſ. R

Approvals Diemoi Council poseed on the black of Incorporate approving pure to Sec. 30% of the Local Govern Act 1974 the survey plan conditional pon the granting or reserving of the (403.46) muchandram to the memorandum endoneed hereon and certifying that EXISTING EASEMENT the survey plan to in accordance with the requirements and provisions Shown Created by Parpose of the operative diethot echance for this area to which the survey plan relates ➂ B.5921752 Dranage the common seed of the Frenklin CAPE HILL ROAD Dietrica Council was affixed hereto in na presence / 1/ D.P. 167987 The 6.5 3 \_ Chief Everentive LOT DIAGRAM DIAGRAM MEMORANDUM OF EASEMENTS 8 Shown To County Ricosa Not to scok Lots 7-7,  $\Theta$ Not to secola LOT 8 291 راب المانيا **(**e) 100 tout SIBIL Floomsh DIAG. C (O) Talaphone LC+ 12 LO+ 11 NOT TO SCALE PROPOSED EASEMENTS LOT 7 KARAKA PARISH LOT 8 Purpose Shown Sentings 5.5940ha. 5.3280ha. (a) (a) LON 13 1-5-DF 6798 8 1-6,01 679 LO+ 13 DIS 119/441 CT. 1035| 289 29H | Del (H) SUPPH (3) Lot 10 ≥82° 32′ 30° WHOTES , DIP (67987 (I) LOT 8 DF 167997 LOT LOS HAIZ LO+10 (48640) 102° 32" 30" 0 12 tal Lot 11 LOT 11 LOT 10 Total Area 30 3040ha 10T9 4.6070ha. 5890ha 4.0570ha (omprised in a constant (u.a.), at 1511/20 (Au) LOT 12 CT. 1025(239(Bal), GT. 354(1400 Lic), (Bal) 5·1890ha. , Doubles Grant Oldisid 045 240 C.T. Registered Surveyor and holder of an annual practising certificate for Begistered owner who may act as a registered surveyor pursuant to section 25 of tite SCII, CI, Survey Act 1996) hereby certify that this plan has been made from surveys executed by me or under my directions, that both plan and (SBO13) CT. 1611 / co survey are correct and have been made in accordance with the Survey NG 87 Regulations 1972 or any regulations made in substitution thereof.

Dated at Applications To day. RH MYCOIL 3326 PROPOSED EASEMENT of March 1974 .. Signature Purpose Shown Services Dominors Saz Field Book ...... p....... Jraversa Book ...... p. . diag. LO#5 5 4G Right to PT. I Lot7 (legal) WESTER Exemined Official Control Tale Control 2 DP 12304 BUTCHER New CLET Allocated D.P. 12304 CROWN ROAD 1: 1010/890 LA 11: 1010/894 Approved as to Survey LON 2: 1010/891 LON 2: 1010/895 We rund PLIKEKOHE PARISH OF 4: 1010/892 LOH 13:1010/896 8,8,95 SHEET ! OF Chief Starveyor FOH 10:10:10/8-43 2 SHEETS 666-5-00 m FDC. SIGILE TERRITORIAL AUTHORITY FRANKLIN DISTRICT LOTS 7-13 BEING SUBDIVISION OF LAND DISTRICT NORTH ALEKLAND District Registrar PART LOT 1, DP 12304 PT LOT 1 & LOT 2 DP 39332 & Surveyed by MADGEN, LAWRIE CONGULTANTS SURVEY BLK. & DIST. XI DRUBY DP 167988 MAH 1992-KARAKA PARISH (PT. LOT 2 DEEDS 869 2.3 MAY 1381 XI DALLRY Date AUGUST 1993 Sale 1:2500. NZMS 261 SHT RECORD MAP No Philadel APPROVED LA 12 DE LOCAL POPAL CA WA ROBERTSON, SURTEYOR GENERAL DEPRREMENT OF SURVEY AND LAND INFORMATION, NEW ITALAND