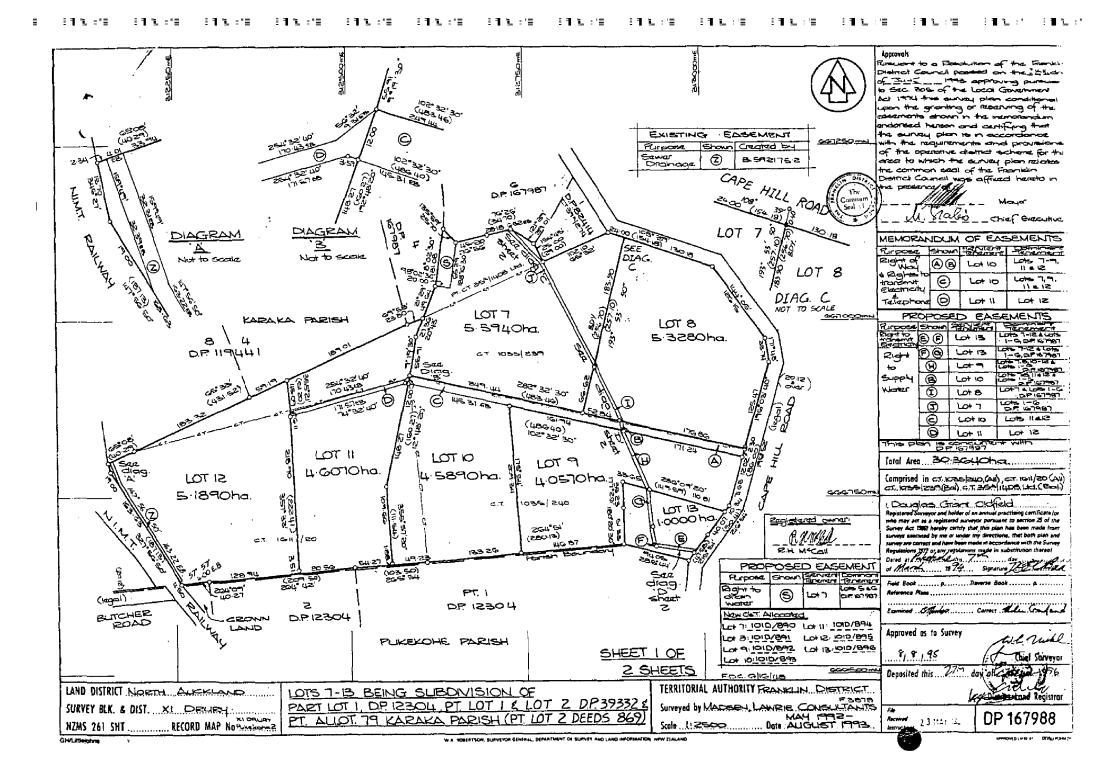

marked 'D'

27.9.1996 at 3.58oc

Δ ſ. R

Approvals Diemoi Council poseed on the black of Incorporate approving pure to Sec. 30% of the Local Govern Act 1974 the survey plan conditional pon the granting or reserving of the (403.46) muchandram to the memorandum endoneed hereon and certifying that EXISTING EASEMENT the survey plan to in accordance with the requirements and provisions Shown Created by Parpose of the operative diethot echance for this area to which the survey plan relates ➂ B.5921752 Dranage the common seed of the Frenklin CAPE HILL ROAD Dietrica Council was affixed hereto in na presence / 1/ D.P. 167987 The 6.5 3 \_ Chief Everentive LOT DIAGRAM DIAGRAM MEMORANDUM OF EASEMENTS 8 Shown To County Ricosa Not to scok Lots 7-7,  $\Theta$ Not to secola LOT 8 291 راب المانيا **(**e) 100 tout SIBIL Floomsh DIAG. C (O) Talaphone LC+ 12 LO+ 11 NOT TO SCALE PROPOSED EASEMENTS LOT 7 KARAKA PARISH LOT 8 Purpose Shown Sentings 5.5940ha. 5.3280ha. (a) (a) LON 13 1-5-DF 6798 8 1-6,01 679 LO+ 13 DIS 119/441 CT. 1035| 289 29H | Del (H) SUPPH (3) Lot 10 ≥82° 32′ 30° WHOTES , DIP (67987 (I) LOT 8 DF 167997 LOT LOS HAIZ LO+10 (48640) 102° 32" 30" 0 12 tal Lot 11 LOT 11 LOT 10 Total Area 30 3040ha 10T9 4.6070ha. 5890ha 4.0570ha (omprised in a constant (u.a.), at 1511/20 (Au) LOT 12 CT. 1025(239(Bal), GT. 354(1400 Lic), (Bal) 5·1890ha. , Doubles Grant Oldisid 045 240 C.T. Registered Surveyor and holder of an annual practising certificate for Begistered owner who may act as a registered surveyor pursuant to section 25 of tite SCII, CI, Survey Act 1996) hereby certify that this plan has been made from surveys executed by me or under my directions, that both plan and (SBO13) CT. 1611 / co survey are correct and have been made in accordance with the Survey NG 87 Regulations 1972 or any regulations made in substitution thereof.

Dated at Applications To day. RH MYCOIL 3326 PROPOSED EASEMENT of March 1974 .. Signature Purpose Shown Services Dominors Saz Field Book ...... p....... Jraversa Book ...... p. . diag. LO#5 5 4G Right to PT. I Lot7 (legal) WESTER Exemined Official Control Tale Control 2 DP 12304 BUTCHER New CLET Allocated D.P. 12304 CROWN ROAD 1: 1010/890 LA 11: 1010/894 Approved as to Survey LON 2: 1010/891 LON 2: 1010/895 We rund PLIKEKOHE PARISH OF 4: 1010/892 LOH 13:1010/896 8,8,95 SHEET ! OF Chief Starveyor FOH 10:10:10/8-43 2 SHEETS 666-5-00 m FDC. SIGILE TERRITORIAL AUTHORITY FRANKLIN DISTRICT LOTS 7-13 BEING SUBDIVISION OF LAND DISTRICT NORTH ALEKLAND District Registrar PART LOT 1, DP 12304 PT LOT 1 & LOT 2 DP 39332 & Surveyed by MADGEN, LAWRIE CONGULTANTS SURVEY BLK. & DIST. XI DRUBY DP 167988 MAH 1992-KARAKA PARISH (PT. LOT 2 DEEDS 869 2.3 MAY 1381 XI DALLRY Date AUGUST 1993 Sale 1:2500. NZMS 261 SHT RECORD MAP No Philadel APPROVED LA 12 DE LOCAL POPAL CA WA ROBERTSON, SURTEYOR GENERAL DEPRREMENT OF SURVEY AND LAND INFORMATION, NEW ITALAND