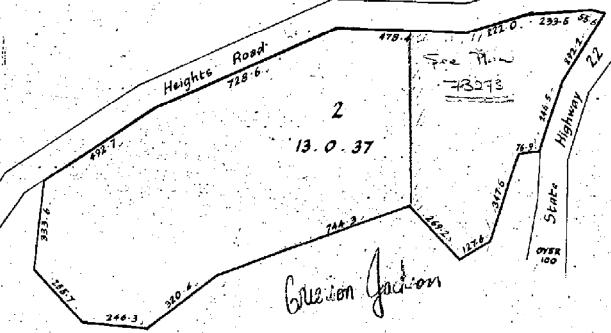

on Jackson Securities Pukekohe Limited - 22.3.1974 at 10.44 o'c #41

TOF A.L.R.

0771831 Dicharge of Mar 2785741 as to fot 1 Plan 73273 have -31-10-1974 at 9.29 or Bristokes

O77183.2) Concelled as to Let |
ONCT | Plan 73273 here and
31-10-1974 a new CT visual.

· • •

614138.1 Mortgage to Development Finance Corporation of New Zealand - 8.6.1976 at 11.40 o'c

for A.L.R.

356265.3 Mortgage to Australia and New Zealand Banking Group Limited - 18.2.1977 at 10.56 o'c

641664.1 Variation of Morfgage 278574.1 22.4.1977 at 2.45 o'c

or/A.L.R.

649303.1 ) Cancelled as to the residue O.N.C.T. ) and a new title issued 22.8.1977)

<u>35A/4184</u>,

or A.L.R.

- CANCELLED -

224 10

# XI Drury S.D.

Conversion Factors:

1 Acre = 4046m<sup>2</sup>

1 Perch = 25 29m<sup>3</sup>

1 Link = .2012 metres



Scale: 3 Chains = 1 inch

Transfer No. 135936



#### REGISTER

# 26B

#### CERTIFICATE OF TITLE UNDER LAND TRANSFER ACT

This Certificate dated the 21st day of May one thousand nine hundred and Seventy-under the seal of the District Land Registrar of the Land Registration District of North Auckland three.

WITNESSETH that EDWARD DANIEL HOGAN of Pukekohe, farmer

is seised of an estate in fee-simple (subject to such reservations, restrictions, encumbrances, liens, and interests as are notified by interestal underwritten or endorsed hereon) in the land hereinalter described, delineated with bold black lines on the plan hereon, the the several admeasurements a little more or less, that is to say: All that parcel of land containing 7.1384 hectares

more or less being part Allotment 297 Subu