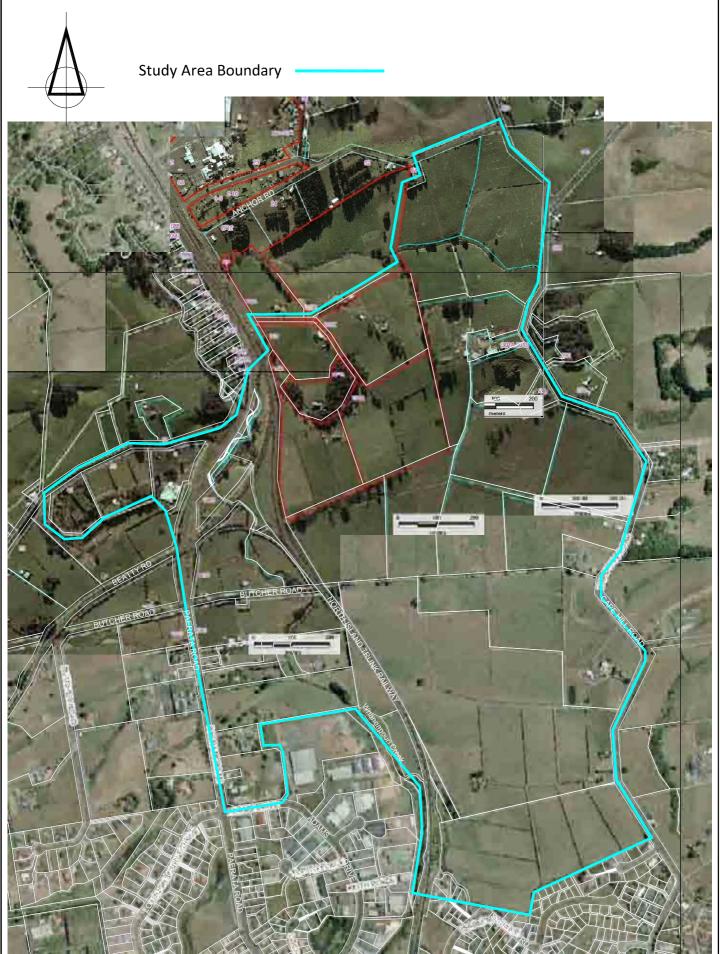

## Study Area Boundary

P:\61 series\61416\02 Drawings\ENV 31948\31948-10 AP 2007-2008 dwg, 3/08/2010 2:54:29 p.m., CutePDF Writer

Fraser 150 MAMA KAMA, PAPATOTOTO TIL 100 2971 7078

WILLIAM BOAC, PAPATOTOTO TIL 100 2971 7078

FRANKLIN DISTRICT COUNCIL PAERATA SOUTH AREA PRELIMINARY SITE INVESTIGATION AERIAL PHOTOGRAPH 2007 / 2008

Appendix A
Certificates of Title

Etant under "The New Zenland Settlements Act, 1863," and "The New Zenland Settlements Aincendment and Continuance Act, 1805." Wictgria, by the Grace of Coo, of the United Mingtom of Great Britain and Arriand, Green: