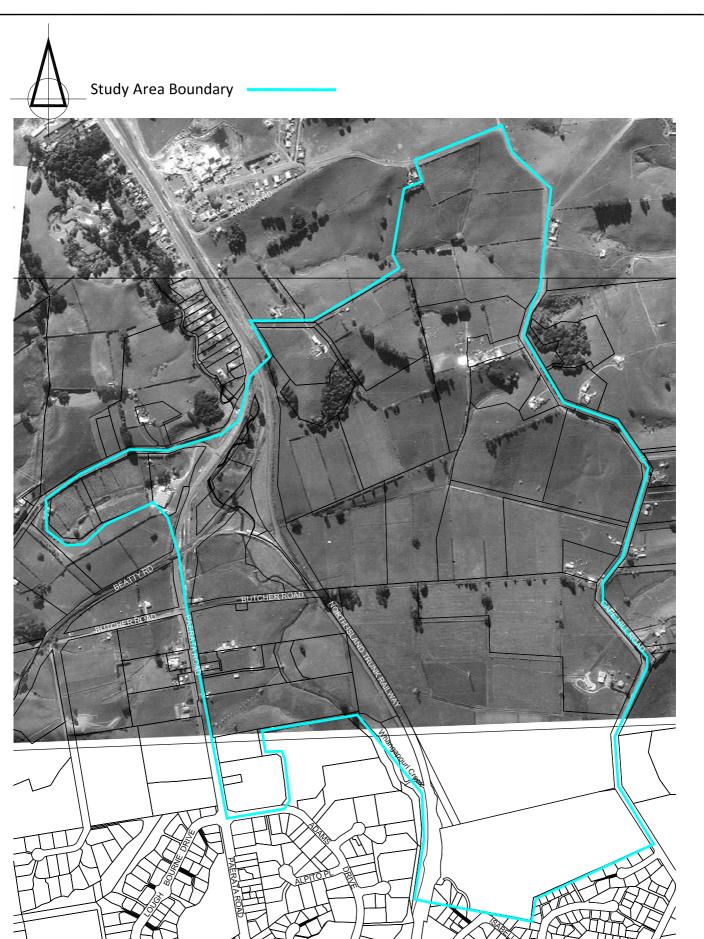

FRANKLIN DISTRICT COUNCIL

PAERATA SOUTH AREA PRELIMINARY SITE INVESTIGATION AERIAL PHOTOGRAPH 1981

31948/7 PAF

P:\61 series\61416\02 Drawings\ENV 31948\31948-8 AP 1984.dwg, 2/08/2010 1:46:19 p.m., CutePDF Writer