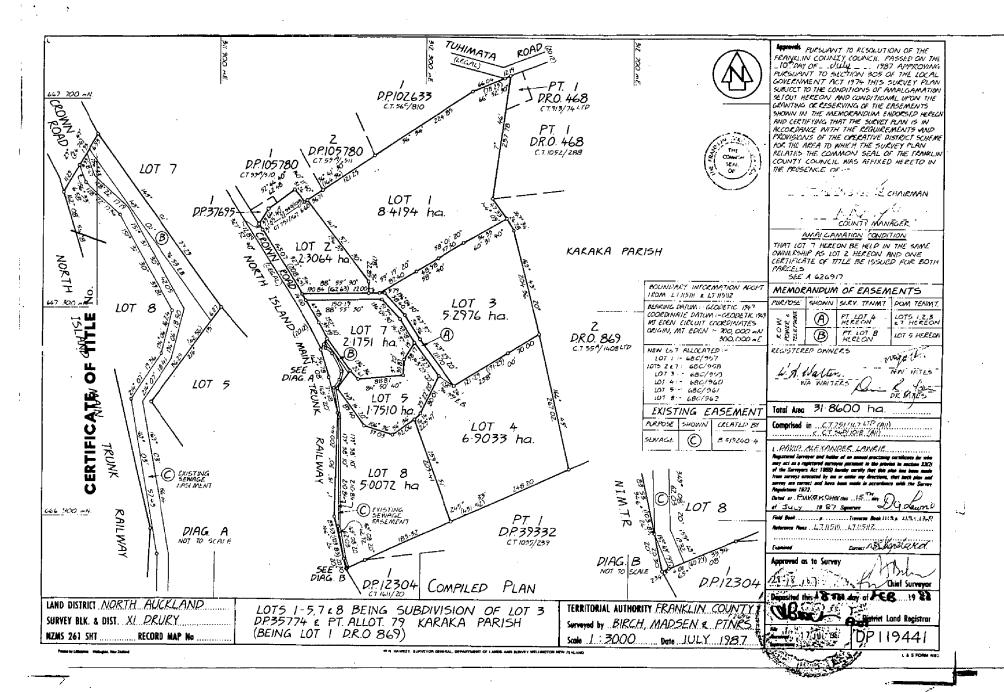

marked 'D'

27.9.1996 at 3.58oc

Δ ſ. R

Approvals Diemoi Council poseed on the black of Incorporate approving pure to Sec. 30% of the Local Govern Act 1974 the survey plan conditional pon the granting or reserving of the (403.46) muchandram to the memorandum endoneed hereon and certifying that EXISTING EASEMENT the survey plan to in accordance with the requirements and provisions Shown Created by Parpose of the operative diethot echance for this area to which the survey plan relates ➂ B.5921752 Dranage the common seed of the Frenklin CAPE HILL ROAD Dietrica Council was affixed hereto in na presence / 1/ D.P. 167987 The 6.5 3 \_ Chief Everentive LOT DIAGRAM DIAGRAM MEMORANDUM OF EASEMENTS 8 Shown To County Ricosa Not to scok Lots 7-7,  $\Theta$ Not to secola LOT 8 291 راب المانيا **(**e) 100 tout SIBIL Floomsh DIAG. C (O) Talaphone LC+ 12 LO+ 11 NOT TO SCALE PROPOSED EASEMENTS LOT 7 KARAKA PARISH LOT 8 Purpose Shown Sentings 5.5940ha. 5.3280ha. (a) (a) LON 13 1-5-DF 6798 8 1-6,01 679 LO+ 13 DIS 119/441 CT. 1035| 289 29H | Del (H) SUPPH (3) Lot 10 ≥82° 32′ 30° WHOTES , DIP (67987 (I) LOT 8 DF 167997 LOT LOS HAIZ LO+10 (48640) 102° 32" 30" 0 12 tal Lot 11 LOT 11 LOT 10 Total Area 30 3040ha 10T9 4.6070ha. 5890ha 4.0570ha (omprised in a constant (u.a.), at 1511/20 (Au) LOT 12 CT. 1025(239(Bal), GT. 354(1400 Lic), (Bal) 5·1890ha. , Doubles Grant Oldisid 045 240 C.T. Registered Surveyor and holder of an annual practising certificate for Begistered owner who may act as a registered surveyor pursuant to section 25 of tite SCII, CI, Survey Act 1996) hereby certify that this plan has been made from surveys executed by me or under my directions, that both plan and (SBO13) CT. 1611 / co survey are correct and have been made in accordance with the Survey NG 87 Regulations 1972 or any regulations made in substitution thereof.

Dated at Applications To day. RH MYCOIL 3326 PROPOSED EASEMENT of March 1974 .. Signature Purpose Shown Services Dominors Saz Field Book ...... p....... Jraversa Book ...... p. . diag. LO#5 5 4G Right to PT. I Lot7 (legal) WESTER Exemined Official Control Tale Control 2 DP 12304 BUTCHER New CLET Allocated D.P. 12304 CROWN ROAD 1: 1010/890 LA 11: 1010/894 Approved as to Survey LON 2: 1010/891 LON 2: 1010/895 We rund PLIKEKOHE PARISH OF 4: 1010/892 LOH 13:1010/896 8,8,95 SHEET ! OF Chief Starveyor FOH 10:10:10/8-43 2 SHEETS 666-5-00 m FDC. SIGILE TERRITORIAL AUTHORITY FRANKLIN DISTRICT LOTS 7-13 BEING SUBDIVISION OF LAND DISTRICT NORTH ALEKLAND District Registrar PART LOT 1, DP 12304 PT LOT 1 & LOT 2 DP 39332 & Surveyed by MADGEN, LAWRIE CONGULTANTS SURVEY BLK. & DIST. XI DRUBY DP 167988 MAH 1992-KARAKA PARISH (PT. LOT 2 DEEDS 869 2.3 MAY 1381 XI DALLRY Date AUGUST 1993 Sale 1:2500. NZMS 261 SHT RECORD MAP No Philadel APPROVED LA 12 DE LOCAL POPAL CA WA ROBERTSON, SURTEYOR GENERAL DEPRREMENT OF SURVEY AND LAND INFORMATION, NEW ITALAND