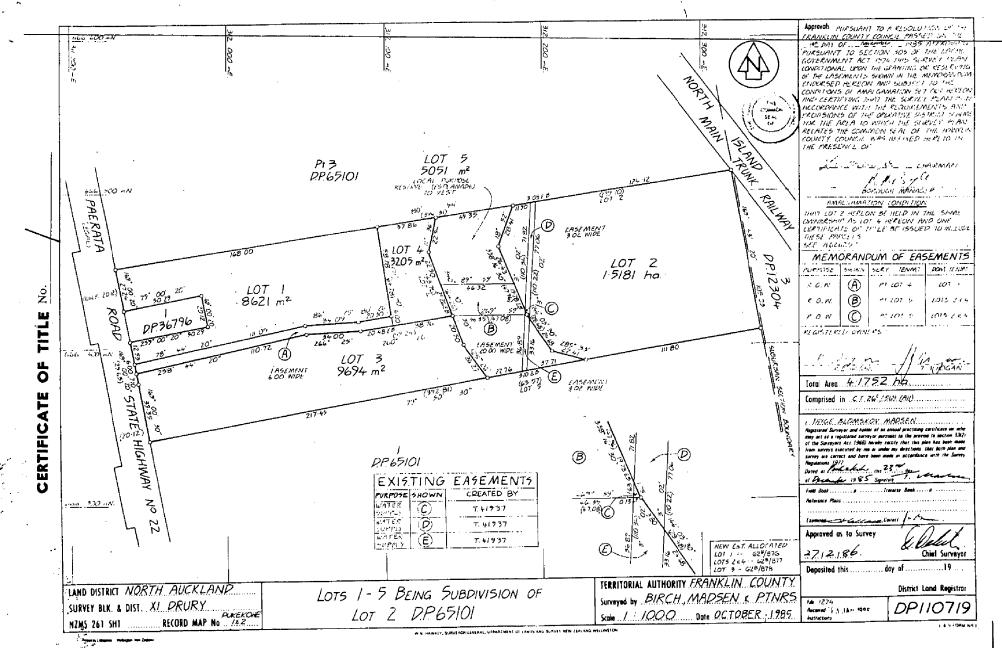

marked 'D'

27.9.1996 at 3.58oc

Δ ſ. R

Approvals Diemoi Council poseed on the black of Incorporate approving pure to Sec. 30% of the Local Govern Act 1974 the survey plan conditional pon the granting or reserving of the (403.46) muchandram to the memorandum endoneed hereon and certifying that EXISTING EASEMENT the survey plan to in accordance with the requirements and provisions Shown Created by Parpose of the operative diethot echance for this area to which the survey plan relates ➂ B.5921752 Dranage the common seed of the Frenklin CAPE HILL ROAD Dietrica Council was affixed hereto in na presence / 1/ D.P. 167987 The 6.5 3 \_ Chief Everentive LOT DIAGRAM DIAGRAM MEMORANDUM OF EASEMENTS 8 Shown To County Ricosa Not to scok Lots 7-7,  $\Theta$ Not to secola LOT 8 291 راب المانيا **(**e) 100 tout SIBIL Floomsh DIAG. C (O) Talaphone LC+ 12 LO+ 11 NOT TO SCALE PROPOSED EASEMENTS LOT 7 KARAKA PARISH LOT 8 Purpose Shown Sentings 5.5940ha. 5.3280ha. (a) (a) LON 13 1-5-DF 6798 8 1-6,01 679 LO+ 13 DIS 119/441 CT. 1035| 289 29H | Del (H) SUPPH (3) Lot 10 ≥82° 32′ 30° WHOTES , DIP (67987 (I) LOT 8 DF 167997 LOT LOS HAIZ LO+10 (48640) 102° 32" 30" 0 12 tal Lot 11 LOT 11 LOT 10 Total Area 30 3040ha 10T9 4.6070ha. 5890ha 4.0570ha (omprised in a constant (u.a.), at 1511/20 (Au) LOT 12 CT. 1025(239(Bal), GT. 354(1400 Lic), (Bal) 5·1890ha. , Doubles Grant Oldisid 045 240 C.T. Registered Surveyor and holder of an annual practising certificate for Begistered owner who may act as a registered surveyor pursuant to section 25 of tite SCII, CI, Survey Act 1996) hereby certify that this plan has been made from surveys executed by me or under my directions, that both plan and (SBO13) CT. 1611 / co survey are correct and have been made in accordance with the Survey NG 87 Regulations 1972 or any regulations made in substitution thereof.

Dated at Applications To day. RH MYCOIL 3326 PROPOSED EASEMENT of March 1974 .. Signature Purpose Shown Services Dominors Saz Field Book ...... p....... Jraversa Book ...... p. . diag. LO#5 5 4G Right to PT. I Lot7 (legal) WESTER Exemined Official Control Tale Control 2 DP 12304 BUTCHER New CLET Allocated D.P. 12304 CROWN ROAD 1: 1010/890 LA 11: 1010/894 Approved as to Survey LON 2: 1010/891 LON 2: 1010/895 We rund PLIKEKOHE PARISH OF 4: 1010/892 LOH 13:1010/896 8,8,95 SHEET ! OF Chief Starveyor FOH 10:10:10/8-43 2 SHEETS 666-5-00 m FDC. SIGILE TERRITORIAL AUTHORITY FRANKLIN DISTRICT LOTS 7-13 BEING SUBDIVISION OF LAND DISTRICT NORTH ALEKLAND District Registrar PART LOT 1, DP 12304 PT LOT 1 & LOT 2 DP 39332 & Surveyed by MADGEN, LAWRIE CONGULTANTS SURVEY BLK. & DIST. XI DRUBY DP 167988 MAH 1992-KARAKA PARISH (PT. LOT 2 DEEDS 869 2.3 MAY 1381 XI DALLRY Date AUGUST 1993 Sale 1:2500. NZMS 261 SHT RECORD MAP No Philadel APPROVED LA 12 DE LOCAL POPAL CA WA ROBERTSON, SURTEYOR GENERAL DEPRREMENT OF SURVEY AND LAND INFORMATION, NEW ITALAND