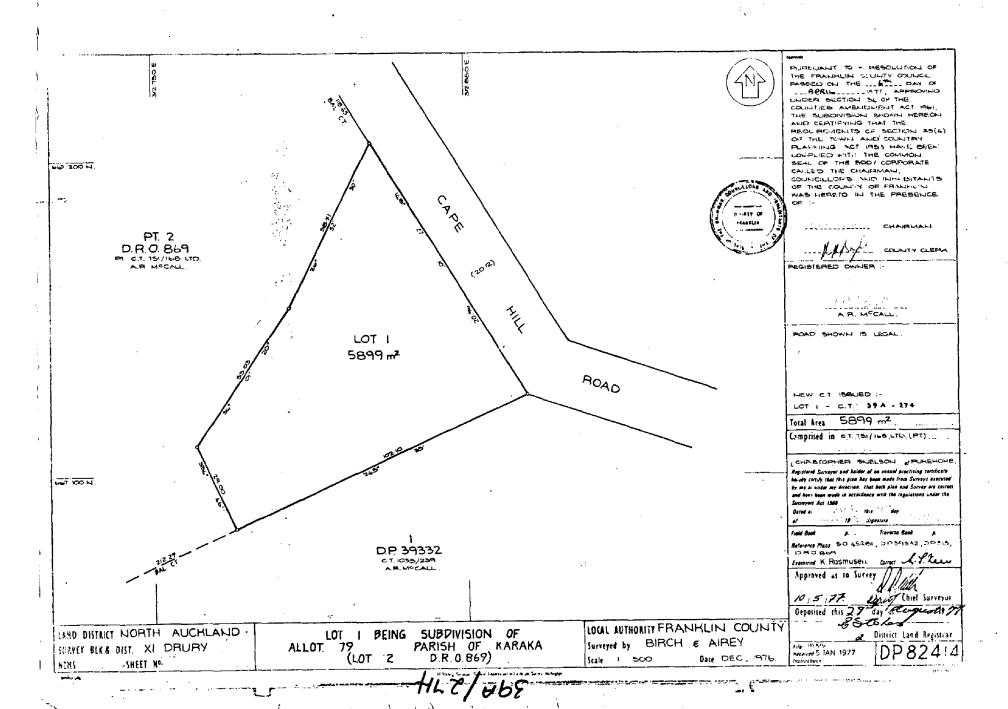

marked 'D'

27.9.1996 at 3.58oc

Δ ſ. R

Approvals Diemoi Council poseed on the black of Incorporate approving pure to Sec. 30% of the Local Govern Act 1974 the survey plan conditional pon the granting or reserving of the (403.46) muchandram to the memorandum endoneed hereon and certifying that EXISTING EASEMENT the survey plan to in accordance with the requirements and provisions Shown Created by Parpose of the operative diethot echance for this area to which the survey plan relates ➂ B.5921752 Dranage the common seed of the Frenklin CAPE HILL ROAD Dietrica Council was affixed hereto in na presence / 1/ D.P. 167987 The 6.5 3 \_ Chief Everentive LOT DIAGRAM DIAGRAM MEMORANDUM OF EASEMENTS 8 Shown To County Ricosa Not to scok Lots 7-7,  $\Theta$ Not to secola LOT 8 291 راب المانيا **(**e) 100 tout SIBIL Floomsh DIAG. C (O) Talaphone LC+ 12 LO+ 11 NOT TO SCALE PROPOSED EASEMENTS LOT 7 KARAKA PARISH LOT 8 Purpose Shown Sentings 5.5940ha. 5.3280ha. (a) (a) LON 13 1-5-DF 6798 8 1-6,01 679 LO+ 13 DIS 119/441 CT. 1035| 289 29H | Del (H) SUPPH (3) Lot 10 ≥82° 32′ 30° WHOTES , DIP (67987 (I) LOT 8 DF 167997 LOT LOS HAIZ LO+10 (48640) 102° 32" 30" 0 12 tal Lot 11 LOT 11 LOT 10 Total Area 30 3040ha 10T9 4.6070ha. 5890ha 4.0570ha (omprised in a constant (u.a.), at 1511/20 (Au) LOT 12 CT. 1025(239(Bal), GT. 354(1400 Lic), (Bal) 5·1890ha. , Doubles Grant Oldisid 045 240 C.T. Registered Surveyor and holder of an annual practising certificate for Begistered owner who may act as a registered surveyor pursuant to section 25 of tite SCII, CI, Survey Act 1996) hereby certify that this plan has been made from surveys executed by me or under my directions, that both plan and (SBO13) CT. 1611 / co survey are correct and have been made in accordance with the Survey NG 87 Regulations 1972 or any regulations made in substitution thereof.

Dated at Applications To day. RH MYCOIL 3326 PROPOSED EASEMENT of March 1974 .. Signature Purpose Shown Services Dominors Saz Field Book ...... p....... Jraversa Book ...... p. . diag. LO#5 5 4G Right to PT. I Lot7 (legal) WESTER Exemined Official Control Tale Control 2 DP 12304 BUTCHER New CLET Allocated D.P. 12304 CROWN ROAD 1: 1010/890 LA 11: 1010/894 Approved as to Survey LON 2: 1010/891 LON 2: 1010/895 We rund PLIKEKOHE PARISH OF 4: 1010/892 LOH 13:1010/896 8,8,95 SHEET ! OF Chief Starveyor FOH 10:10:10/8-43 2 SHEETS 666-5-00 m FDC. SIGILE TERRITORIAL AUTHORITY FRANKLIN DISTRICT LOTS 7-13 BEING SUBDIVISION OF LAND DISTRICT NORTH ALEKLAND District Registrar PART LOT 1, DP 12304 PT LOT 1 & LOT 2 DP 39332 & Surveyed by MADGEN, LAWRIE CONGULTANTS SURVEY BLK. & DIST. XI DRUBY DP 167988 MAH 1992-KARAKA PARISH (PT. LOT 2 DEEDS 869 2.3 MAY 1381 XI DALLRY Date AUGUST 1993 Sale 1:2500. NZMS 261 SHT RECORD MAP No Philadel APPROVED LA 12 DE LOCAL POPAL CA WA ROBERTSON, SURTEYOR GENERAL DEPRREMENT OF SURVEY AND LAND INFORMATION, NEW ITALAND