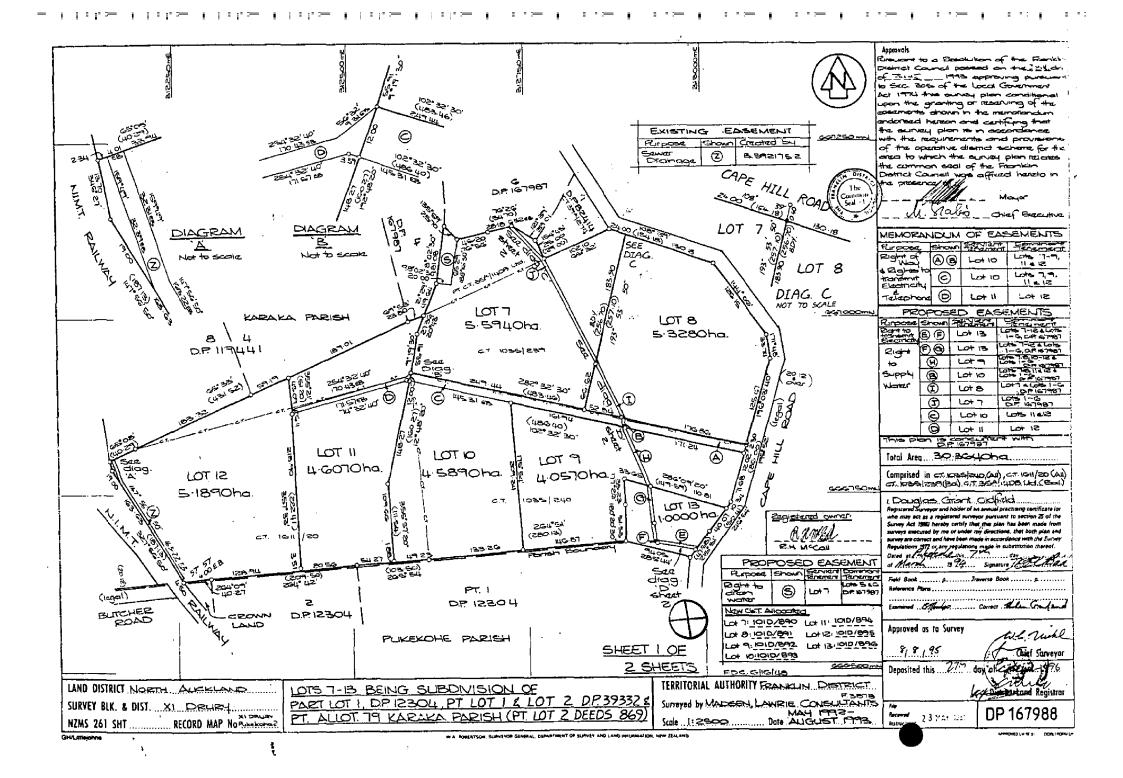

marked 'D'

27.9.1996 at 3.58oc

Δ ſ. R

Approvals Diemoi Council poseed on the black of Incorporate approving pure to Sec. 30% of the Local Govern Act 1974 the survey plan conditional pon the granting or reserving of the (403.46) muchandram to the memorandum endoneed hereon and certifying that EXISTING EASEMENT the survey plan to in accordance with the requirements and provisions Shown Created by Parpose of the operative diethot echance for this area to which the survey plan relates ➂ B.5921752 Dranage the common seed of the Frenklin CAPE HILL ROAD Dietrica Council was affixed hereto in na presence / 1/ D.P. 167987 The 6.5 3 \_ Chief Everentive LOT DIAGRAM DIAGRAM MEMORANDUM OF EASEMENTS 8 Shown To County Ricosa Not to scok Lots 7-7,  $\Theta$ Not to secola LOT 8 291 راب المانيا **(**e) 100 tout SIBIL Floomsh DIAG. C (O) Talaphone LC+ 12 LO+ 11 NOT TO SCALE PROPOSED EASEMENTS LOT 7 KARAKA PARISH LOT 8 Purpose Shown Sentings 5.5940ha. 5.3280ha. (a) (a) LON 13 1-5-DF 6798 8 1-6,01 679 LO+ 13 DIS 119/441 CT. 1035| 289 29H | Del (H) SUPPH (3) Lot 10 ≥82° 32′ 30° WHOTES , DIP (67987 (I) LOT 8 DF 167997 LOT LOS HAIZ LO+10 (48640) 102° 32" 30" 0 12 tal Lot 11 LOT 11 LOT 10 Total Area 30 3040ha 10T9 4.6070ha. 5890ha 4.0570ha (omprised in a constant (u.a.), at 1511/20 (Au) LOT 12 CT. 1025(239(Bal), GT. 354(1400 Lic), (Bal) 5·1890ha. , Doubles Grant Oldisid 045 240 C.T. Registered Surveyor and holder of an annual practising certificate for Begistered owner who may act as a registered surveyor pursuant to section 25 of tite SCII, CI, Survey Act 1996) hereby certify that this plan has been made from surveys executed by me or under my directions, that both plan and (SBO13) CT. 1611 / co survey are correct and have been made in accordance with the Survey NG 87 Regulations 1972 or any regulations made in substitution thereof.

Dated at Applications To day. RH MYCOIL 3326 PROPOSED EASEMENT of March 1974 .. Signature Purpose Shown Services Dominors Saz Field Book ...... p....... Jraversa Book ...... p. . diag. LO#5 5 4G Right to PT. I Lot7 (legal) WESTER Exemined Official Control Tale Control 2 DP 12304 BUTCHER New CLET Allocated D.P. 12304 CROWN ROAD 1: 1010/890 LA 11: 1010/894 Approved as to Survey LON 2: 1010/891 LON 2: 1010/895 We rund PLIKEKOHE PARISH OF 4: 1010/892 LOH 13:1010/896 8,8,95 SHEET ! OF Chief Starveyor FOH 10:10:10/8-43 2 SHEETS 666-5-00 m FDC. SIGILE TERRITORIAL AUTHORITY FRANKLIN DISTRICT LOTS 7-13 BEING SUBDIVISION OF LAND DISTRICT NORTH ALEKLAND District Registrar PART LOT 1, DP 12304 PT LOT 1 & LOT 2 DP 39332 & Surveyed by MADGEN, LAWRIE CONGULTANTS SURVEY BLK. & DIST. XI DRUBY DP 167988 MAH 1992-KARAKA PARISH (PT. LOT 2 DEEDS 869 2.3 MAY 1381 XI DALLRY Date AUGUST 1993 Sale 1:2500. NZMS 261 SHT RECORD MAP No Philadel APPROVED LA 12 DE LOCAL POPAL CA WA ROBERTSON, SURTEYOR GENERAL DEPRREMENT OF SURVEY AND LAND INFORMATION, NEW ITALAND