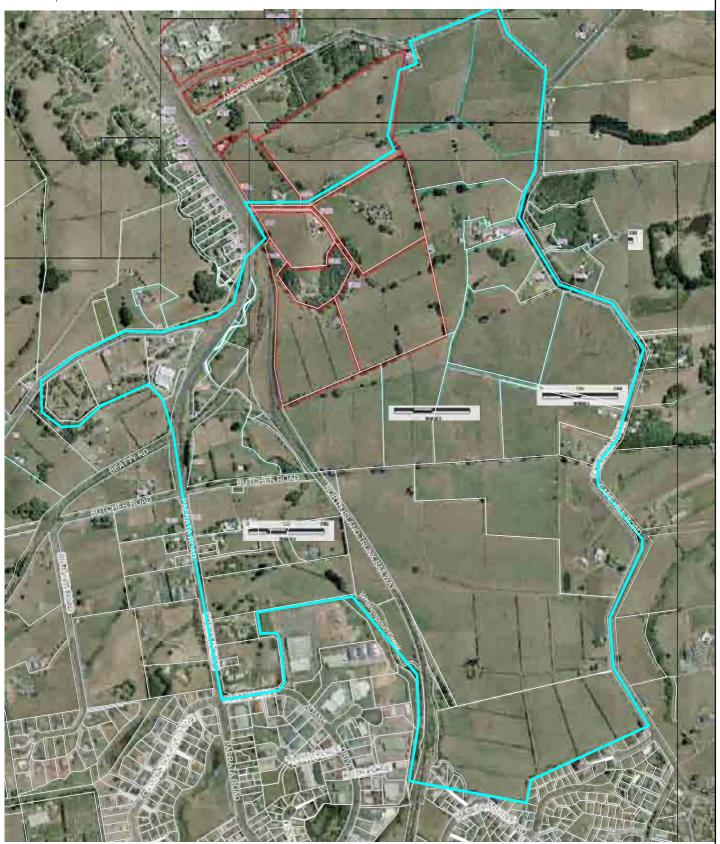

FRANKLIN DISTRICT COUNCIL

PAERATA SOUTH AREA PRELIMINARY SITE INVESTIGATION AERIAL PHOTOGRAPH 1981

31948/7 PAF

P:\61 series\61416\02 Drawings\ENV 31948\31948-8 AP 1984.dwg, 2/08/2010 1:46:19 p.m., CutePDF Writer