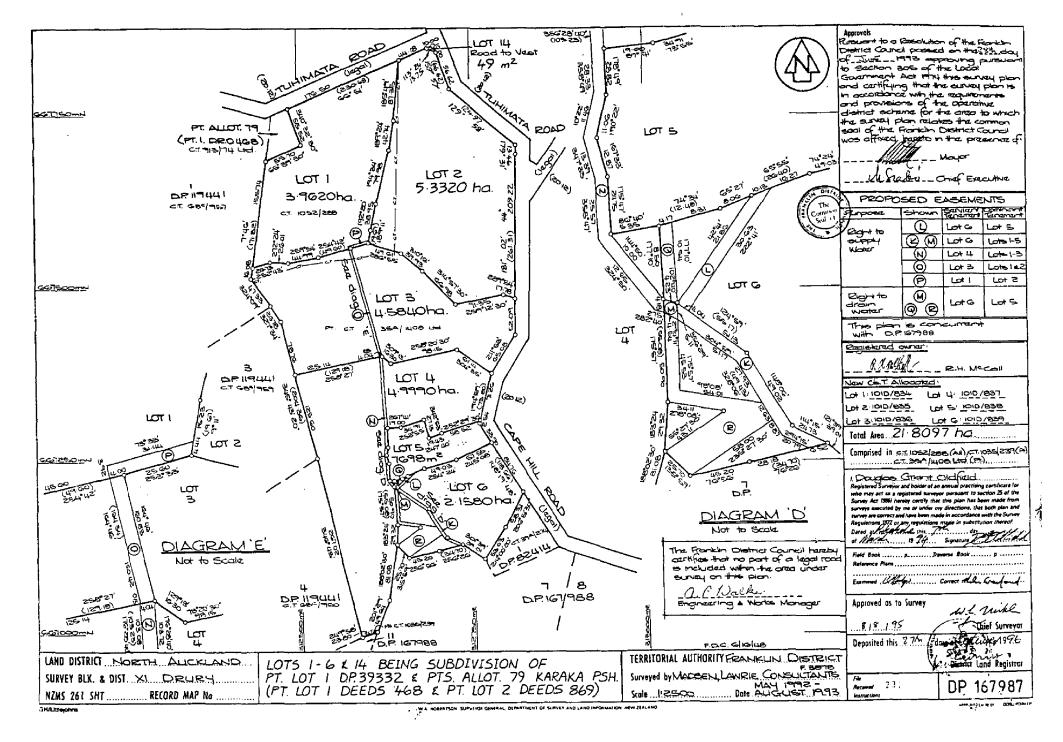

marked 'D'

27.9.1996 at 3.58oc

Δ ſ. R

Approvals Diemoi Council poseed on the black of Incorporate approving pure to Sec. 30% of the Local Govern Act 1974 the survey plan conditional pon the granting or reserving of the (403.46) muchandram to the memorandum endoneed hereon and certifying that EXISTING EASEMENT the survey plan to in accordance with the requirements and provisions Shown Created by Parpose of the operative diethot echance for this area to which the survey plan relates ➂ B.5921752 Dranage the common seed of the Frenklin CAPE HILL ROAD Dietrica Council was affixed hereto in na presence / 1/ D.P. 167987 The 6.5 3 \_ Chief Everentive LOT DIAGRAM DIAGRAM MEMORANDUM OF EASEMENTS 8 Shown To County Ricosa Not to scok Lots 7-7,  $\Theta$ Not to secola LOT 8 291 راب المانيا **(**e) 100 tout SIBIL Floomsh DIAG. C (O) Talaphone LC+ 12 LO+ 11 NOT TO SCALE PROPOSED EASEMENTS LOT 7 KARAKA PARISH LOT 8 Purpose Shown Sentings 5.5940ha. 5.3280ha. (a) (a) LON 13 1-5-DF 6798 8 1-6,01 679 LO+ 13 DIS 119/441 CT. 1035| 289 29H | Del (H) SUPPH (3) Lot 10 ≥82° 32′ 30° WHOTES , DIP (67987 (I) LOT 8 DF 167997 LOT LOS HAIZ LO+10 (48640) 102° 32" 30" 0 12 tal Lot 11 LOT 11 LOT 10 Total Area 30 3040ha 10T9 4.6070ha. 5890ha 4.0570ha (omprised in a constant (u.a.), at 1511/20 (Au) LOT 12 CT. 1025(239(Bal), GT. 354(1400 Lic), (Bal) 5·1890ha. , Doubles Grant Oldisid 045 240 C.T. Registered Surveyor and holder of an annual practising certificate for Begistered owner who may act as a registered surveyor pursuant to section 25 of tite SCII, CI, Survey Act 1996) hereby certify that this plan has been made from surveys executed by me or under my directions, that both plan and (SBO13) CT. 1611 / co survey are correct and have been made in accordance with the Survey NG 87 Regulations 1972 or any regulations made in substitution thereof.

Dated at Applications To day. RH MYCOIL 3326 PROPOSED EASEMENT of March 1974 .. Signature Purpose Shown Services Dominors Saz Field Book ...... p....... Jraversa Book ...... p. . diag. LO#5 5 4G Right to PT. I Lot7 (legal) WESTER Exemined Official Control Tale Control 2 DP 12304 BUTCHER New CLET Allocated D.P. 12304 CROWN ROAD 1: 1010/890 LA 11: 1010/894 Approved as to Survey LON 2: 1010/891 LON 2: 1010/895 We rund PLIKEKOHE PARISH OF 4: 1010/892 LOH 13:1010/896 8,8,95 SHEET ! OF Chief Starveyor FOH 10:10:10/8-43 2 SHEETS 666-5-00 m FDC. SIGILE TERRITORIAL AUTHORITY FRANKLIN DISTRICT LOTS 7-13 BEING SUBDIVISION OF LAND DISTRICT NORTH ALEKLAND District Registrar PART LOT 1, DP 12304 PT LOT 1 & LOT 2 DP 39332 & Surveyed by MADGEN, LAWRIE CONGULTANTS SURVEY BLK. & DIST. XI DRUBY DP 167988 MAH 1992-KARAKA PARISH (PT. LOT 2 DEEDS 869 2.3 MAY 1381 XI DALLRY Date AUGUST 1993 Sale 1:2500. NZMS 261 SHT RECORD MAP No Philadel APPROVED LA 12 DE LOCAL POPAL CA WA ROBERTSON, SURTEYOR GENERAL DEPRREMENT OF SURVEY AND LAND INFORMATION, NEW ITALAND