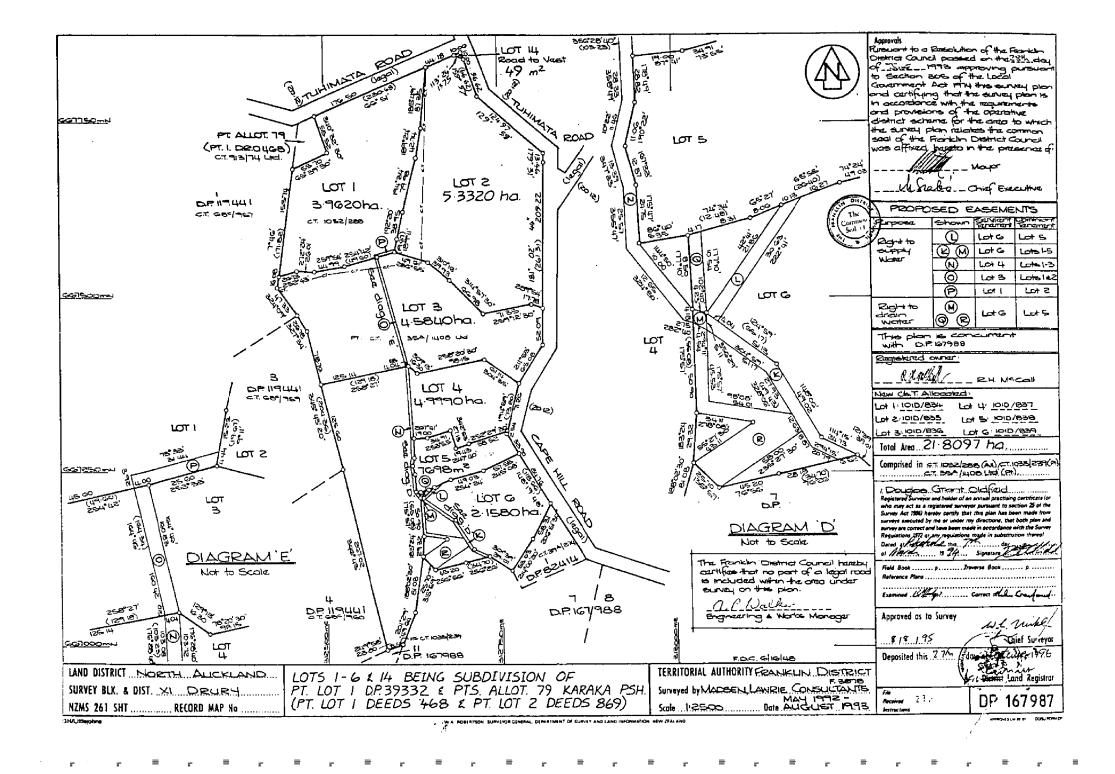

marked 'D'

27.9.1996 at 3.58oc

Δ ſ. R

Approvals Diemoi Council poseed on the black of Incorporate approving pure to Sec. 30% of the Local Govern Act 1974 the survey plan conditional pon the granting or reserving of the (403.46) muchandram to the memorandum endoneed hereon and certifying that EXISTING EASEMENT the survey plan to in accordance with the requirements and provisions Shown Created by Parpose of the operative diethot echance for this area to which the survey plan relates ➂ B.5921752 Dranage the common seed of the Frenklin CAPE HILL ROAD Dietrica Council was affixed hereto in na presence / 1/ D.P. 167987 The 6.5 3 \_ Chief Everentive LOT DIAGRAM DIAGRAM MEMORANDUM OF EASEMENTS 8 Shown To County Ricosa Not to scok Lots 7-7,  $\Theta$ Not to secola LOT 8 291 راب المانيا **(**e) 100 tout SIBIL Floomsh DIAG. C (O) Talaphone LC+ 12 LO+ 11 NOT TO SCALE PROPOSED EASEMENTS LOT 7 KARAKA PARISH LOT 8 Purpose Shown Sentings 5.5940ha. 5.3280ha. (a) (a) LON 13 1-5-DF 6798 8 1-6,01 679 LO+ 13 DIS 119/441 CT. 1035| 289 29H | Del (H) SUPPH (3) Lot 10 ≥82° 32′ 30° WHOTES , DIP (67987 (I) LOT 8 DF 167997 LOT LOS HAIZ LO+10 (48640) 102° 32" 30" 0 12 tal Lot 11 LOT 11 LOT 10 Total Area 30 3040ha 10T9 4.6070ha. 5890ha 4.0570ha (omprised in a constant (u.a.), at 1511/20 (Au) LOT 12 CT. 1025(239(Bal), GT. 354(1400 Lic), (Bal) 5·1890ha. , Doubles Grant Oldisid 045 240 C.T. Registered Surveyor and holder of an annual practising certificate for Begistered owner who may act as a registered surveyor pursuant to section 25 of tite SCII, CI, Survey Act 1996) hereby certify that this plan has been made from surveys executed by me or under my directions, that both plan and (SBO13) CT. 1611 / co survey are correct and have been made in accordance with the Survey NG 87 Regulations 1972 or any regulations made in substitution thereof.

Dated at Applications To day. RH MYCOIL 3326 PROPOSED EASEMENT of March 1974 .. Signature Purpose Shown Services Dominors Saz Field Book ...... p....... Jraversa Book ...... p. . diag. LO#5 5 4G Right to PT. I Lot7 (legal) WESTER Exemined Official Control Tale Control 2 DP 12304 BUTCHER New CLET Allocated D.P. 12304 CROWN ROAD 1: 1010/890 LA 11: 1010/894 Approved as to Survey LON 2: 1010/891 LON 2: 1010/895 We rund PLIKEKOHE PARISH OF 4: 1010/892 LOH 13:1010/896 8,8,95 SHEET ! OF Chief Starveyor FOH 10:10:10/8-43 2 SHEETS 666-5-00 m FDC. SIGILE TERRITORIAL AUTHORITY FRANKLIN DISTRICT LOTS 7-13 BEING SUBDIVISION OF LAND DISTRICT NORTH ALEKLAND District Registrar PART LOT 1, DP 12304 PT LOT 1 & LOT 2 DP 39332 & Surveyed by MADGEN, LAWRIE CONGULTANTS SURVEY BLK. & DIST. XI DRUBY DP 167988 MAH 1992-KARAKA PARISH (PT. LOT 2 DEEDS 869 2.3 MAY 1381 XI DALLRY Date AUGUST 1993 Sale 1:2500. NZMS 261 SHT RECORD MAP No Philadel APPROVED LA 12 DE LOCAL POPAL CA WA ROBERTSON, SURTEYOR GENERAL DEPRREMENT OF SURVEY AND LAND INFORMATION, NEW ITALAND