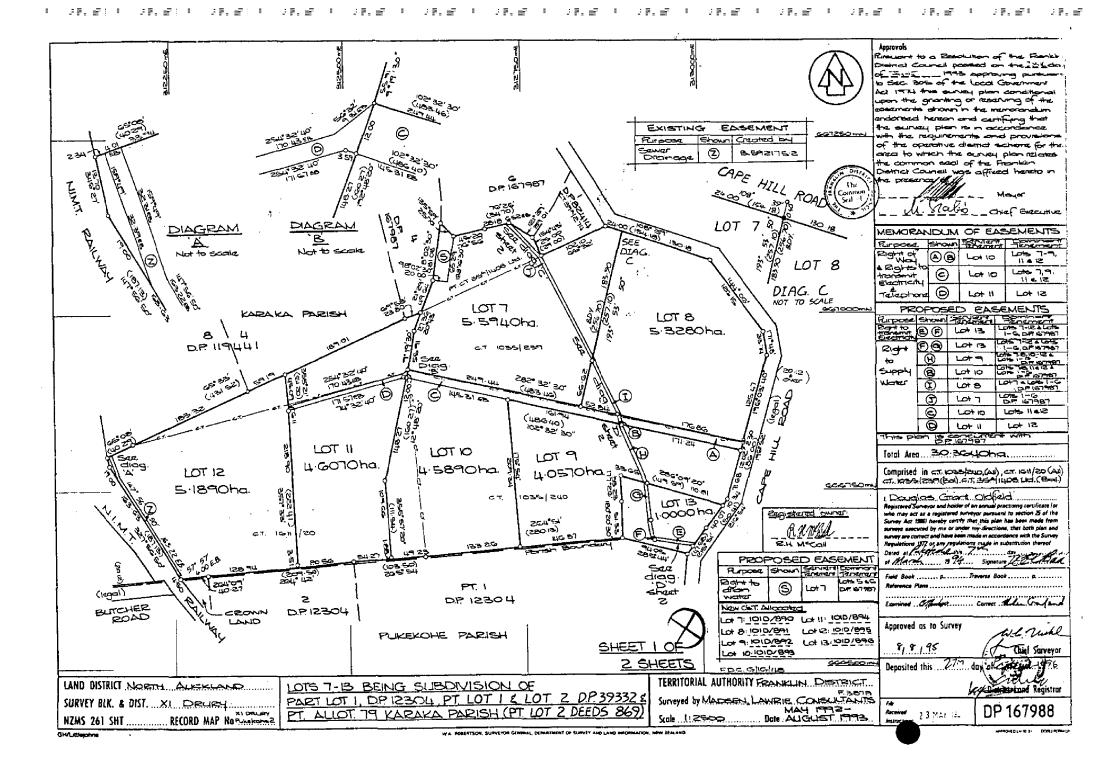

marked 'D'

27.9.1996 at 3.58oc

Δ ſ. R

Approvals Diemoi Council poseed on the black of Incorporate approving pure to Sec. 30% of the Local Govern Act 1974 the survey plan conditional pon the granting or reserving of the (403.46) muchandram to the memorandum endoneed hereon and certifying that EXISTING EASEMENT the survey plan to in accordance with the requirements and provisions Shown Created by Parpose of the operative diethot echance for this area to which the survey plan relates ➂ B.5921752 Dranage the common seed of the Frenklin CAPE HILL ROAD Dietrica Council was affixed hereto in na presence / 1/ D.P. 167987 The 6.5 3 \_ Chief Everentive LOT DIAGRAM DIAGRAM MEMORANDUM OF EASEMENTS 8 Shown To County Ricosa Not to scok Lots 7-7,  $\Theta$ Not to secola LOT 8 291 راب المانيا **(**e) 100 tout SIBIL Floomsh DIAG. C (O) Talaphone LC+ 12 LO+ 11 NOT TO SCALE PROPOSED EASEMENTS LOT 7 KARAKA PARISH LOT 8 Purpose Shown Sentings 5.5940ha. 5.3280ha. (a) (a) LON 13 1-5-DF 6798 8 1-6,01 679 LO+ 13 DIS 119/441 CT. 1035| 289 29H | Del (H) SUPPH (3) Lot 10 ≥82° 32′ 30° WHOTES , DIP (67987 (I) LOT 8 DF 167997 LOT LOS HAIZ LO+10 (48640) 102° 32" 30" 0 12 tal Lot 11 LOT 11 LOT 10 Total Area 30 3040ha 10T9 4.6070ha. 5890ha 4.0570ha (omprised in a constant (u.a.), at 1511/20 (Au) LOT 12 CT. 1025(239(Bal), GT. 354(1400 Lic), (Bal) 5·1890ha. , Doubles Grant Oldisid 045 240 C.T. Registered Surveyor and holder of an annual practising certificate for Begistered owner who may act as a registered surveyor pursuant to section 25 of tite SCII, CI, Survey Act 1996) hereby certify that this plan has been made from surveys executed by me or under my directions, that both plan and (SBO13) CT. 1611 / co survey are correct and have been made in accordance with the Survey NG 87 Regulations 1972 or any regulations made in substitution thereof.

Dated at Applications To day. RH MYCOIL 3326 PROPOSED EASEMENT of March 1974 .. Signature Purpose Shown Services Dominors Saz Field Book ...... p....... Jraversa Book ...... p. . diag. LO#5 5 4G Right to PT. I Lot7 (legal) WESTER Exemined Official Control Tale Control 2 DP 12304 BUTCHER New CLET Allocated D.P. 12304 CROWN ROAD 1: 1010/890 LA 11: 1010/894 Approved as to Survey LON 2: 1010/891 LON 2: 1010/895 We rund PLIKEKOHE PARISH OF 4: 1010/892 LOH 13:1010/896 8,8,95 SHEET ! OF Chief Starveyor FOH 10:10:10/8-43 2 SHEETS 666-5-00 m FDC. SIGILE TERRITORIAL AUTHORITY FRANKLIN DISTRICT LOTS 7-13 BEING SUBDIVISION OF LAND DISTRICT NORTH ALEKLAND District Registrar PART LOT 1, DP 12304 PT LOT 1 & LOT 2 DP 39332 & Surveyed by MADGEN, LAWRIE CONGULTANTS SURVEY BLK. & DIST. XI DRUBY DP 167988 MAH 1992-KARAKA PARISH (PT. LOT 2 DEEDS 869 2.3 MAY 1381 XI DALLRY Date AUGUST 1993 Sale 1:2500. NZMS 261 SHT RECORD MAP No Philadel APPROVED LA 12 DE LOCAL POPAL CA WA ROBERTSON, SURTEYOR GENERAL DEPRREMENT OF SURVEY AND LAND INFORMATION, NEW ITALAND