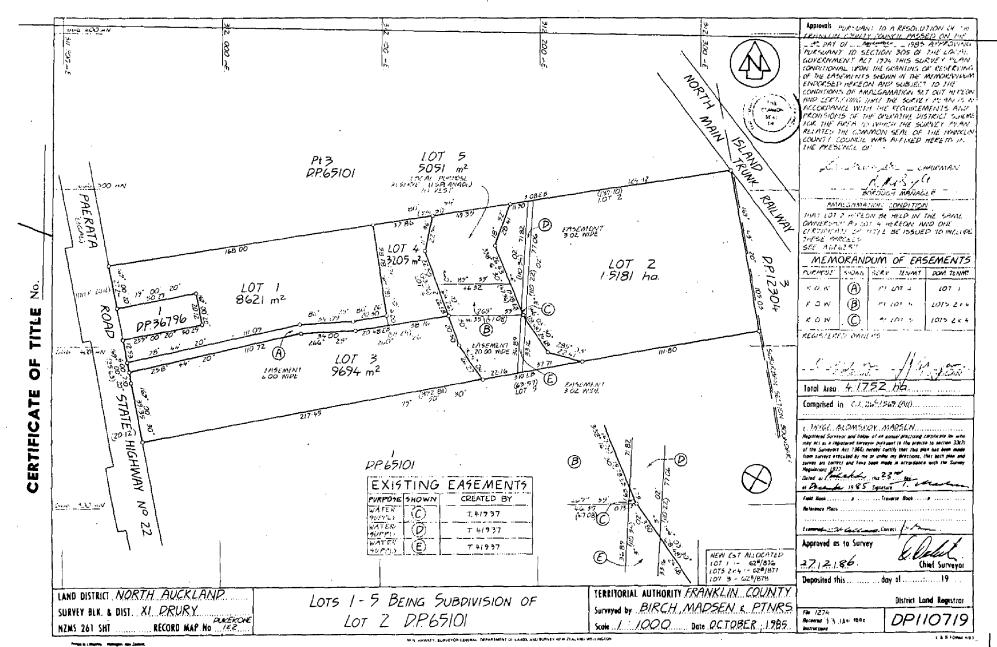

marked 'D'

27.9.1996 at 3.58oc

Δ ſ. R

Approvals Diemoi Council poseed on the black of Incorporate approving pure to Sec. 30% of the Local Govern Act 1974 the survey plan conditional pon the granting or reserving of the (403.46) muchandram to the memorandum endoneed hereon and certifying that EXISTING EASEMENT the survey plan to in accordance with the requirements and provisions Shown Created by Parpose of the operative diethot echance for this area to which the survey plan relates ➂ B.5921752 Dranage the common seed of the Frenklin CAPE HILL ROAD Dietrica Council was affixed hereto in na presence / 1/ D.P. 167987 The 6.5 3 \_ Chief Everentive LOT DIAGRAM DIAGRAM MEMORANDUM OF EASEMENTS 8 Shown To County Ricosa Not to scok Lots 7-7,  $\Theta$ Not to secola LOT 8 291 راب المانيا **(**e) 100 tout SIBIL Floomsh DIAG. C (O) Talaphone LC+ 12 LO+ 11 NOT TO SCALE PROPOSED EASEMENTS LOT 7 KARAKA PARISH LOT 8 Purpose Shown Sentings 5.5940ha. 5.3280ha. (a) (a) LON 13 1-5-DF 6798 8 1-6,01 679 LO+ 13 DIS 119/441 CT. 1035| 289 29H | Del (H) SUPPH (3) Lot 10 ≥82° 32′ 30° WHOTES , DIP (67987 (I) LOT 8 DF 167997 LOT LOS HAIZ LO+10 (48640) 102° 32" 30" 0 12 tal Lot 11 LOT 11 LOT 10 Total Area 30 3040ha 10T9 4.6070ha. 5890ha 4.0570ha (omprised in a constant (u.a.), at 1511/20 (Au) LOT 12 CT. 1025(239(Bal), GT. 354(1400 Lic), (Bal) 5·1890ha. , Doubles Grant Oldisid 045 240 C.T. Registered Surveyor and holder of an annual practising certificate for Begistered owner who may act as a registered surveyor pursuant to section 25 of tite SCII, CI, Survey Act 1996) hereby certify that this plan has been made from surveys executed by me or under my directions, that both plan and (SBO13) CT. 1611 / co survey are correct and have been made in accordance with the Survey NG 87 Regulations 1972 or any regulations made in substitution thereof.

Dated at Applications To day. RH MYCOIL 3326 PROPOSED EASEMENT of March 1974 .. Signature Purpose Shown Services Dominors Saz Field Book ...... p....... Jraversa Book ...... p. . diag. LO#5 5 4G Right to PT. I Lot7 (legal) WESTER Exemined Official Control Tale Control 2 DP 12304 BUTCHER New CLET Allocated D.P. 12304 CROWN ROAD 1: 1010/890 LA 11: 1010/894 Approved as to Survey LON 2: 1010/891 LON 2: 1010/895 We rund PLIKEKOHE PARISH OF 4: 1010/892 LOH 13:1010/896 8,8,95 SHEET ! OF Chief Starveyor FOH 10:10:10/8-43 2 SHEETS 666-5-00 m FDC. SIGILE TERRITORIAL AUTHORITY FRANKLIN DISTRICT LOTS 7-13 BEING SUBDIVISION OF LAND DISTRICT NORTH ALEKLAND District Registrar PART LOT 1, DP 12304 PT LOT 1 & LOT 2 DP 39332 & Surveyed by MADGEN, LAWRIE CONGULTANTS SURVEY BLK. & DIST. XI DRUBY DP 167988 MAH 1992-KARAKA PARISH (PT. LOT 2 DEEDS 869 2.3 MAY 1381 XI DALLRY Date AUGUST 1993 Sale 1:2500. NZMS 261 SHT RECORD MAP No Philadel APPROVED LA 12 DE LOCAL POPAL CA WA ROBERTSON, SURTEYOR GENERAL DEPRREMENT OF SURVEY AND LAND INFORMATION, NEW ITALAND