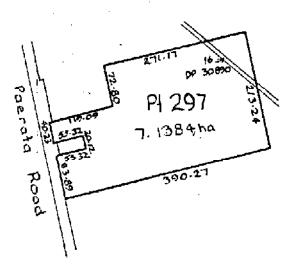

Heirs and Assigns. All these Parceleof Land in our Province of Ameliand, in our Colony of New Treatann, containing by admensurement—

INTHY ACCIES

more or iron, and being Abotraconto Numbers of UCO INTHICACH Und number Cityful That have the Small of Mathediche 14 the left ment of Mathediche 14 the left ment of Mathediche 14 the left ment of Mathediche 14 the left of School of the North Edith by a Ladway Come Since boundard lends and by a dire Che thousand and sight lunker on the ofought bill the last of a road one hundred lands with some the street thousand were hundred and first links on the street the North West by a road one hundred lands with the law and of first hundred lands with a foresaid the thousand of first hundred and nearly right lanks and on the Morth West by a road of width aforesaid the thousand direct and marky jour lanks and the thousand three hundred and our lanks.

Suk Such Ma Provide of Published County of Eden

A SHILLING

11 11 1 Page & 200/ W)

2000 10 chains to an inch

Surveyed by J. J. Palmer . \_\_\_\_

As the same section of the Plan drawn in the margin horses, WITH all the Rights and Apparlements thereto belonging: To job unto the said of 110 mcl. Horse and Anigon for over.

Na.

Reg.

 $g \in I_f$ 

Vegan of Punkole Father Vegan Patrice Regan porting Thank No 91362 phy Hogan to Law ... DATED 27 th augus and Lawredt red Komas Hogan Throng for 411937 being a grant of water rights over Lot 17 Clan 30880 applicational to The land in Corrigions of Att 521 Id 190 and Vol 1/2 Fol 222 Savinia adar Karie Hope Vo Jk. New Feelena Cooperation Davy Company alested . Troduced . Expense on Record this / ing of Popular ber 187 2 Reg. No. 18.93 Polio DIC Mer de Saunoraption Carina Lama.