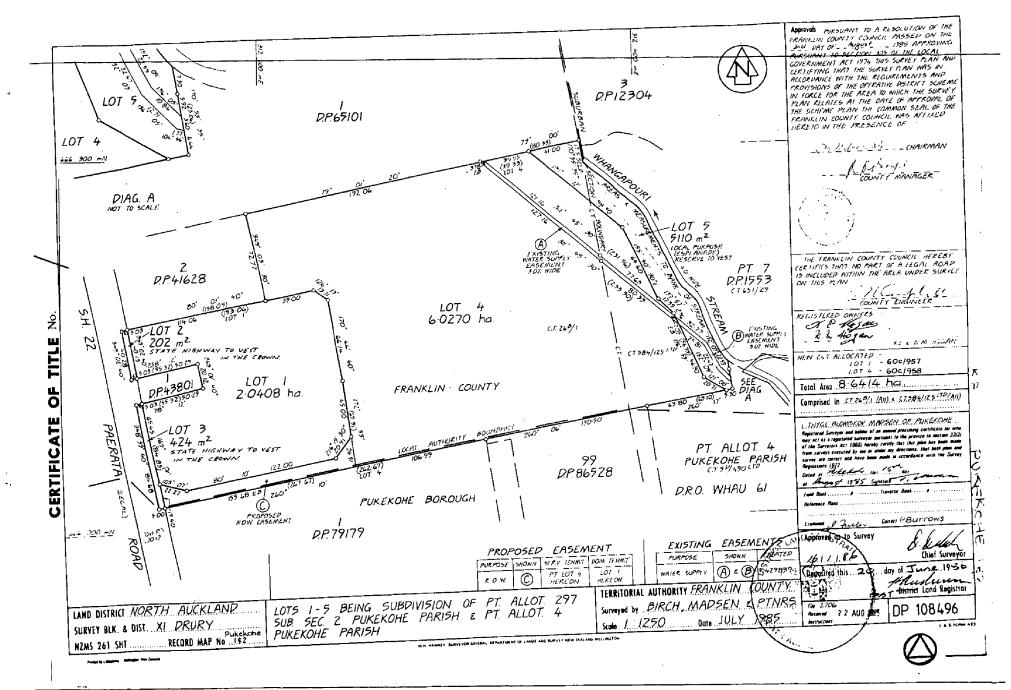

marked 'D'

27.9.1996 at 3.58oc

Δ ſ. R

Approvals Diemoi Council poseed on the black of Incorporate approving pure to Sec. 30% of the Local Govern Act 1974 the survey plan conditional pon the granting or reserving of the (403.46) muchandram to the memorandum endoneed hereon and certifying that EXISTING EASEMENT the survey plan to in accordance with the requirements and provisions Shown Created by Parpose of the operative diethot echance for this area to which the survey plan relates ➂ B.5921752 Dranage the common seed of the Frenklin CAPE HILL ROAD Dietrica Council was affixed hereto in na presence / 1/ D.P. 167987 The 6.5 3 \_ Chief Everentive LOT DIAGRAM DIAGRAM MEMORANDUM OF EASEMENTS 8 Shown To County Ricosa Not to scok Lots 7-7,  $\Theta$ Not to secola LOT 8 291 راب المانيا **(**e) 100 tout SIBIL Floomsh DIAG. C (O) Talaphone LC+ 12 LO+ 11 NOT TO SCALE PROPOSED EASEMENTS LOT 7 KARAKA PARISH LOT 8 Purpose Shown Sentings 5.5940ha. 5.3280ha. (a) (a) LON 13 1-5-DF 6798 8 1-6,01 679 LO+ 13 DIS 119/441 CT. 1035| 289 29H | Del (H) SUPPH (3) Lot 10 ≥82° 32′ 30° WHOTES , DIP (67987 (I) LOT 8 DF 167997 LOT LOS HAIZ LO+10 (48640) 102° 32" 30" 0 12 tal Lot 11 LOT 11 LOT 10 Total Area 30 3040ha 10T9 4.6070ha. 5890ha 4.0570ha (omprised in a constant (u.a.), at 1511/20 (Au) LOT 12 CT. 1025(239(Bal), GT. 354(1400 Lic), (Bal) 5·1890ha. , Doubles Grant Oldisid 045 240 C.T. Registered Surveyor and holder of an annual practising certificate for Begistered owner who may act as a registered surveyor pursuant to section 25 of tite SCII, CI, Survey Act 1996) hereby certify that this plan has been made from surveys executed by me or under my directions, that both plan and (SBO13) CT. 1611 / co survey are correct and have been made in accordance with the Survey NG 87 Regulations 1972 or any regulations made in substitution thereof.

Dated at Applications To day. RH MYCOIL 3326 PROPOSED EASEMENT of March 1974 .. Signature Purpose Shown Services Dominors Saz Field Book ...... p....... Jraversa Book ...... p. . diag. LO#5 5 4G Right to PT. I Lot7 (legal) WESTER Exemined Official Control Tale Control 2 DP 12304 BUTCHER New CLET Allocated D.P. 12304 CROWN ROAD 1: 1010/890 LA 11: 1010/894 Approved as to Survey LON 2: 1010/891 LON 2: 1010/895 We rund PLIKEKOHE PARISH OF 4: 1010/892 LOH 13:1010/896 8,8,95 SHEET ! OF Chief Starveyor FOH 10:10:10/8-43 2 SHEETS 666-5-00 m FDC. SIGILE TERRITORIAL AUTHORITY FRANKLIN DISTRICT LOTS 7-13 BEING SUBDIVISION OF LAND DISTRICT NORTH ALEKLAND District Registrar PART LOT 1, DP 12304 PT LOT 1 & LOT 2 DP 39332 & Surveyed by MADGEN, LAWRIE CONGULTANTS SURVEY BLK. & DIST. XI DRUBY DP 167988 MAH 1992-KARAKA PARISH (PT. LOT 2 DEEDS 869 2.3 MAY 1381 XI DALLRY Date AUGUST 1993 Sale 1:2500. NZMS 261 SHT RECORD MAP No Philadel APPROVED LA 12 DE LOCAL POPAL CA WA ROBERTSON, SURTEYOR GENERAL DEPRREMENT OF SURVEY AND LAND INFORMATION, NEW ITALAND