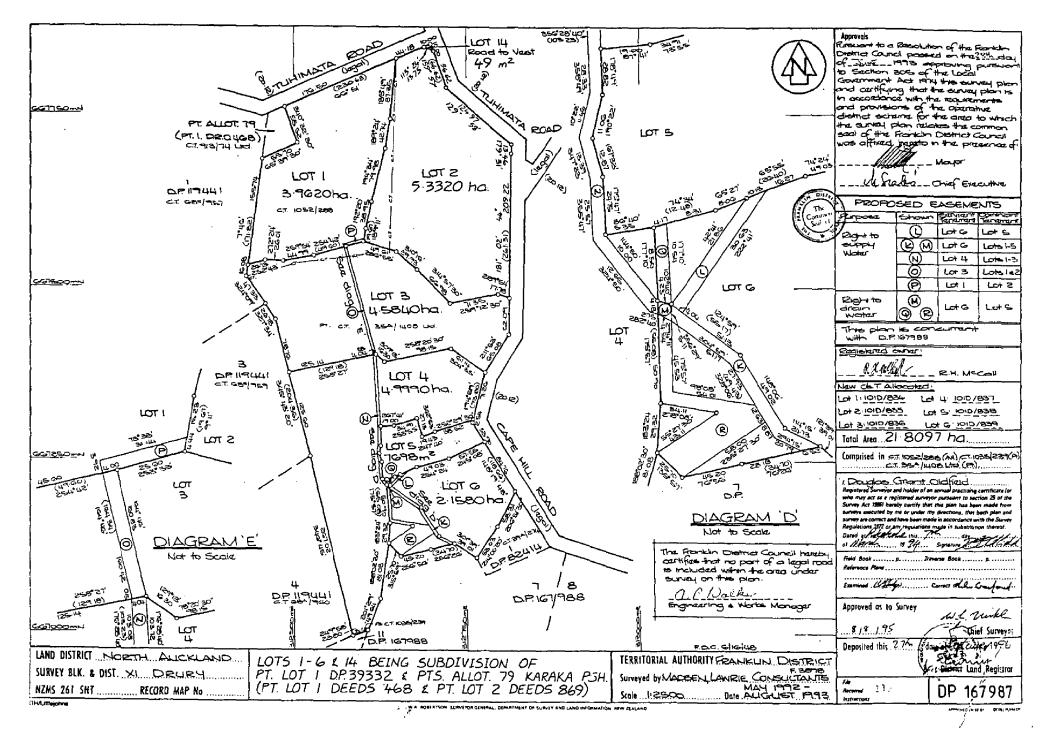

### **Historical Search Copy**

IdentifierNA101D/834Land Registration DistrictNorth AucklandDate Issued27 September 1996

#### **Prior References**

NA1052/288

**Estate** Fee Simple

**Area** 3.9620 hectares more or less **Legal Description** Lot 1 Deposited Plan 167987

#### **Original Proprietors**

Myra Lynn McCall, Stephen Kenneth Williamson, David Ross McCall and Glen James McCall

#### **Interests**

Appurtenant hereto are rights to supply water specified in Easement Certificate D050053.8 - 27.9.1996 at 3.58 pm Subject to a right to supply water over part marked P on DP 167987 specified in Easement Certificate D050053.8 - 27.9.1996 at 3.58 pm

### **Historical Search Copy**

IdentifierNA101D/835Land Registration DistrictNorth AucklandDate Issued27 September 1996

**Prior References** 

NA1052/288 NA35A/1408

**Estate** Fee Simple

**Area** 5.3320 hectares more or less **Legal Description** Lot 2 Deposited Plan 167987

**Original Proprietors** 

Myra Lynn McCall, Stephen Kenneth Williamson, David Ross McCall and Glen James McCall

#### **Interests**

Appurtenant hereto are rights to supply water specified in Easement Certificate D050053.8 - 27.9.1996 at 3.58 pm Appurtenant hereto are rights to transmit electricity and supply water specified in Easement Certificate D050053.9 - 27.9.1996 at 3.58 pm

### **Historical Search Copy**

IdentifierNA101D/836Land Registration DistrictNorth AucklandDate Issued27 September 1996

**Prior References** 

NA1052/288 NA35A/1408

**Estate** Fee Simple

**Area** 4.5840 hectares more or less **Legal Description** Lot 3 Deposited Plan 167987

#### **Interests**

Appurtenant hereto are rights to supply water specified in Easement Certificate D050053.8 - 27.9.1996 at 3.58 pm Subject to a right to supply water over part marked O on DP 167987 specified in Easement Certificate D050053.8 - 27.9.1996 at 3.58 pm

### **Historical Search Copy**

IdentifierNA101D/837Land Registration DistrictNorth AucklandDate Issued27 September 1996

**Prior References** 

NA1035/239 NA35A/1408

**Estate** Fee Simple

**Area** 4.9990 hectares more or less **Legal Description** Lot 4 Deposited Plan 167987

#### **Interests**

Appurtenant hereto are rights to supply water specified in Easement Certificate D050053.8 - 27.9.1996 at 3.58 pm Subject to a right to supply water over part marked N on DP 167987 specified in Easement Certificate D050053.8 - 27.9.1996 at 3.58 pm

marked 'D'

27.9.1996 at 3.58oc

Δ ſ. R

Approvals Diemoi Council poseed on the black of Incorporate approving pure to Sec. 30% of the Local Govern Act 1974 the survey plan conditional pon the granting or reserving of the (403.46) muchandram to the memorandum endoneed hereon and certifying that EXISTING EASEMENT the survey plan to in accordance with the requirements and provisions Shown Created by Parpose of the operative diethot echance for this area to which the survey plan relates ➂ B.5921752 Dranage the common seed of the Frenklin CAPE HILL ROAD Dietrica Council was affixed hereto in na presence / 1/ D.P. 167987 The 6.5 3 \_ Chief Everentive LOT DIAGRAM DIAGRAM MEMORANDUM OF EASEMENTS 8 Shown To County Ricosa Not to scok Lots 7-7,  $\Theta$ Not to secola LOT 8 291 راب المانيا **(**e) 100 tout SIBIL Floomsh DIAG. C (O) Talaphone LC+ 12 LO+ 11 NOT TO SCALE PROPOSED EASEMENTS LOT 7 KARAKA PARISH LOT 8 Purpose Shown Sentings 5.5940ha. 5.3280ha. (a) (a) LON 13 1-5-DF 6798 8 1-6,01 679 LO+ 13 DIS 119/441 CT. 1035| 289 29H | Del (H) SUPPH (3) Lot 10 ≥82° 32′ 30° WHOTES , DIP (67987 (I) LOT 8 DF 167997 LOT LOS HAIZ LO+10 (48640) 102° 32" 30" 0 12 tal Lot 11 LOT 11 LOT 10 Total Area 30 3040ha 10T9 4.6070ha. 5890ha 4.0570ha (omprised in a constant (u.a.), at 1511/20 (Au) LOT 12 CT. 1025(239(Bal), GT. 354(1400 Lic), (Bal) 5·1890ha. , Doubles Grant Oldisid 045 240 C.T. Registered Surveyor and holder of an annual practising certificate for Begistered owner who may act as a registered surveyor pursuant to section 25 of tite SCII, CI, Survey Act 1996) hereby certify that this plan has been made from surveys executed by me or under my directions, that both plan and (SBO13) CT. 1611 / co survey are correct and have been made in accordance with the Survey NG 87 Regulations 1972 or any regulations made in substitution thereof.

Dated at Applications To day. RH MYCOIL 3326 PROPOSED EASEMENT of March 1974 .. Signature Purpose Shown Services Dominors Saz Field Book ...... p....... Jraversa Book ...... p. . diag. LO#5 5 4G Right to PT. I Lot7 (legal) WESTER Exemined Official Control Tale Control 2 DP 12304 BUTCHER New CLET Allocated D.P. 12304 CROWN ROAD 1: 1010/890 LA 11: 1010/894 Approved as to Survey LON 2: 1010/891 LON 2: 1010/895 We rund PLIKEKOHE PARISH OF 4: 1010/892 LOH 13:1010/896 8,8,95 SHEET ! OF Chief Starveyor FOH 10:10:10/8-43 2 SHEETS 666-5-00 m FDC. SIGILE TERRITORIAL AUTHORITY FRANKLIN DISTRICT LOTS 7-13 BEING SUBDIVISION OF LAND DISTRICT NORTH ALEKLAND District Registrar PART LOT 1, DP 12304 PT LOT 1 & LOT 2 DP 39332 & Surveyed by MADGEN, LAWRIE CONGULTANTS SURVEY BLK. & DIST. XI DRUBY DP 167988 MAH 1992-KARAKA PARISH (PT. LOT 2 DEEDS 869 2.3 MAY 1381 XI DALLRY Date AUGUST 1993 Sale 1:2500. NZMS 261 SHT RECORD MAP No Philadel APPROVED LA 12 DE LOCAL POPAL CA WA ROBERTSON, SURTEYOR GENERAL DEPRREMENT OF SURVEY AND LAND INFORMATION, NEW ITALAND