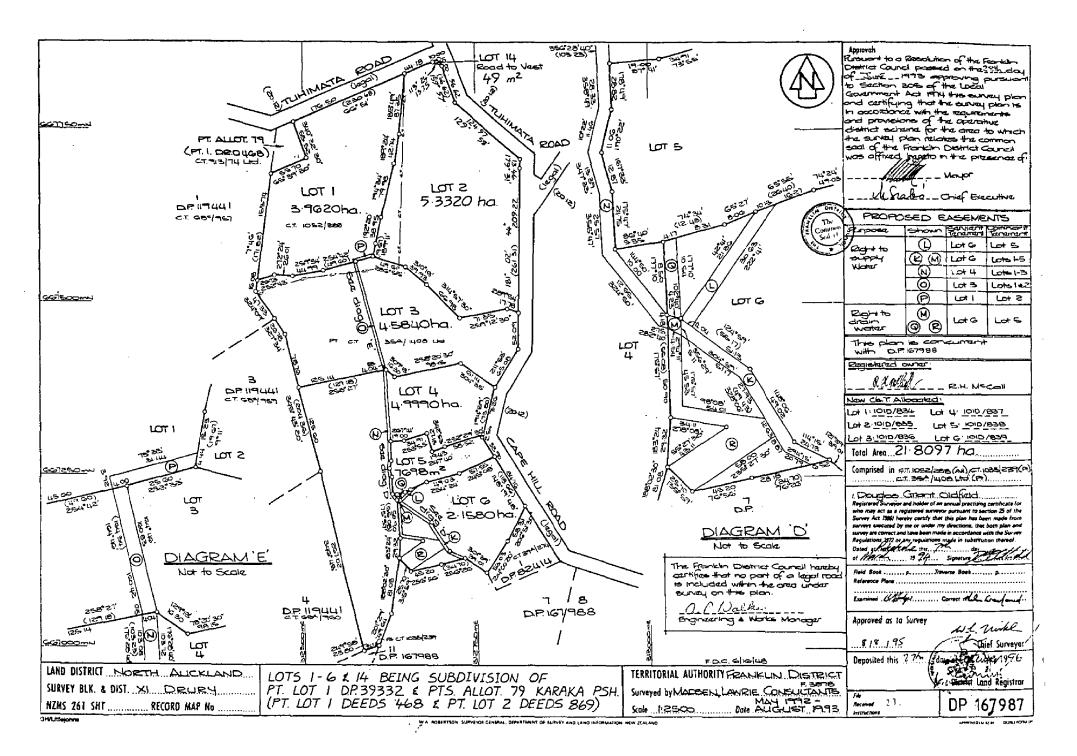

### **Historical Search Copy**

IdentifierNA101D/834Land Registration DistrictNorth AucklandDate Issued27 September 1996

#### **Prior References**

NA1052/288

**Estate** Fee Simple

**Area** 3.9620 hectares more or less **Legal Description** Lot 1 Deposited Plan 167987

#### **Original Proprietors**

Myra Lynn McCall, Stephen Kenneth Williamson, David Ross McCall and Glen James McCall

#### **Interests**

Appurtenant hereto are rights to supply water specified in Easement Certificate D050053.8 - 27.9.1996 at 3.58 pm Subject to a right to supply water over part marked P on DP 167987 specified in Easement Certificate D050053.8 - 27.9.1996 at 3.58 pm

### **Historical Search Copy**

IdentifierNA101D/835Land Registration DistrictNorth AucklandDate Issued27 September 1996

**Prior References** 

NA1052/288 NA35A/1408

**Estate** Fee Simple

**Area** 5.3320 hectares more or less **Legal Description** Lot 2 Deposited Plan 167987

**Original Proprietors** 

Myra Lynn McCall, Stephen Kenneth Williamson, David Ross McCall and Glen James McCall

#### **Interests**

Appurtenant hereto are rights to supply water specified in Easement Certificate D050053.8 - 27.9.1996 at 3.58 pm Appurtenant hereto are rights to transmit electricity and supply water specified in Easement Certificate D050053.9 - 27.9.1996 at 3.58 pm

### **Historical Search Copy**

IdentifierNA101D/836Land Registration DistrictNorth AucklandDate Issued27 September 1996

**Prior References** 

NA1052/288 NA35A/1408

**Estate** Fee Simple

**Area** 4.5840 hectares more or less **Legal Description** Lot 3 Deposited Plan 167987

#### **Interests**

Appurtenant hereto are rights to supply water specified in Easement Certificate D050053.8 - 27.9.1996 at 3.58 pm Subject to a right to supply water over part marked O on DP 167987 specified in Easement Certificate D050053.8 - 27.9.1996 at 3.58 pm

### **Historical Search Copy**

IdentifierNA101D/837Land Registration DistrictNorth AucklandDate Issued27 September 1996

**Prior References** 

NA1035/239 NA35A/1408

**Estate** Fee Simple

**Area** 4.9990 hectares more or less **Legal Description** Lot 4 Deposited Plan 167987

#### **Interests**

Appurtenant hereto are rights to supply water specified in Easement Certificate D050053.8 - 27.9.1996 at 3.58 pm Subject to a right to supply water over part marked N on DP 167987 specified in Easement Certificate D050053.8 - 27.9.1996 at 3.58 pm

marked 'D'

27.9.1996 at 3.58oc

Δ ſ. R

Approvals Diemoi Council poseed on the black of Incorporate approving pure to Sec. 30% of the Local Govern Act 1974 the survey plan conditional pon the granting or reserving of the (403.46) muchandram to the memorandum endoneed hereon and certifying that EXISTING EASEMENT the survey plan to in accordance with the requirements and provisions Shown Created by Parpose of the operative diethot echance for this area to which the survey plan relates ➂ B.5921752 Dranage the common seed of the Frenklin CAPE HILL ROAD Dietrica Council was affixed hereto in na presence / 1/ D.P. 167987 The 6.5 3 \_ Chief Everentive LOT DIAGRAM DIAGRAM MEMORANDUM OF EASEMENTS 8 Shown To County Ricosa Not to scok Lots 7-7,  $\Theta$ Not to secola LOT 8 291 راب المانيا **(**e) 100 tout SIBIL Floomsh DIAG. C (O) Talaphone LC+ 12 LO+ 11 NOT TO SCALE PROPOSED EASEMENTS LOT 7 KARAKA PARISH LOT 8 Purpose Shown Sentings 5.5940ha. 5.3280ha. (a) (a) LON 13 1-5-DF 6798 8 1-6,01 679 LO+ 13 DIS 119/441 CT. 1035| 289 29H | Del (H) SUPPH (3) Lot 10 ≥82° 32′ 30° WHOTES , DIP (67987 (I) LOT 8 DF 167997 LOT LOS HAIZ LO+10 (48640) 102° 32" 30" 0 12 tal Lot 11 LOT 11 LOT 10 Total Area 30 3040ha 10T9 4.6070ha. 5890ha 4.0570ha (omprised in a constant (u.a.), at 1511/20 (Au) LOT 12 CT. 1025(239(Bal), GT. 354(1400 Lic), (Bal) 5·1890ha. , Doubles Grant Oldisid 045 240 C.T. Registered Surveyor and holder of an annual practising certificate for Begistered owner who may act as a registered surveyor pursuant to section 25 of tite SCII, CI, Survey Act 1996) hereby certify that this plan has been made from surveys executed by me or under my directions, that both plan and (SBO13) CT. 1611 / co survey are correct and have been made in accordance with the Survey NG 87 Regulations 1972 or any regulations made in substitution thereof.

Dated at Applications To day. RH MYCOIL 3326 PROPOSED EASEMENT of March 1974 .. Signature Purpose Shown Services Dominors Saz Field Book ...... p....... Jraversa Book ...... p. . diag. LO#5 5 4G Right to PT. I Lot7 (legal) WESTER Exemined Official Control Tale Control 2 DP 12304 BUTCHER New CLET Allocated D.P. 12304 CROWN ROAD 1: 1010/890 LA 11: 1010/894 Approved as to Survey LON 2: 1010/891 LON 2: 1010/895 We rund PLIKEKOHE PARISH OF 4: 1010/892 LOH 13:1010/896 8,8,95 SHEET ! OF Chief Starveyor FOH 10:10:10/8-43 2 SHEETS 666-5-00 m FDC. SIGILE TERRITORIAL AUTHORITY FRANKLIN DISTRICT LOTS 7-13 BEING SUBDIVISION OF LAND DISTRICT NORTH ALEKLAND District Registrar PART LOT 1, DP 12304 PT LOT 1 & LOT 2 DP 39332 & Surveyed by MADGEN, LAWRIE CONGULTANTS SURVEY BLK. & DIST. XI DRUBY DP 167988 MAH 1992-KARAKA PARISH (PT. LOT 2 DEEDS 869 2.3 MAY 1381 XI DALLRY Date AUGUST 1993 Sale 1:2500. NZMS 261 SHT RECORD MAP No Philadel APPROVED LA 12 DE LOCAL POPAL CA WA ROBERTSON, SURTEYOR GENERAL DEPRREMENT OF SURVEY AND LAND INFORMATION, NEW ITALAND