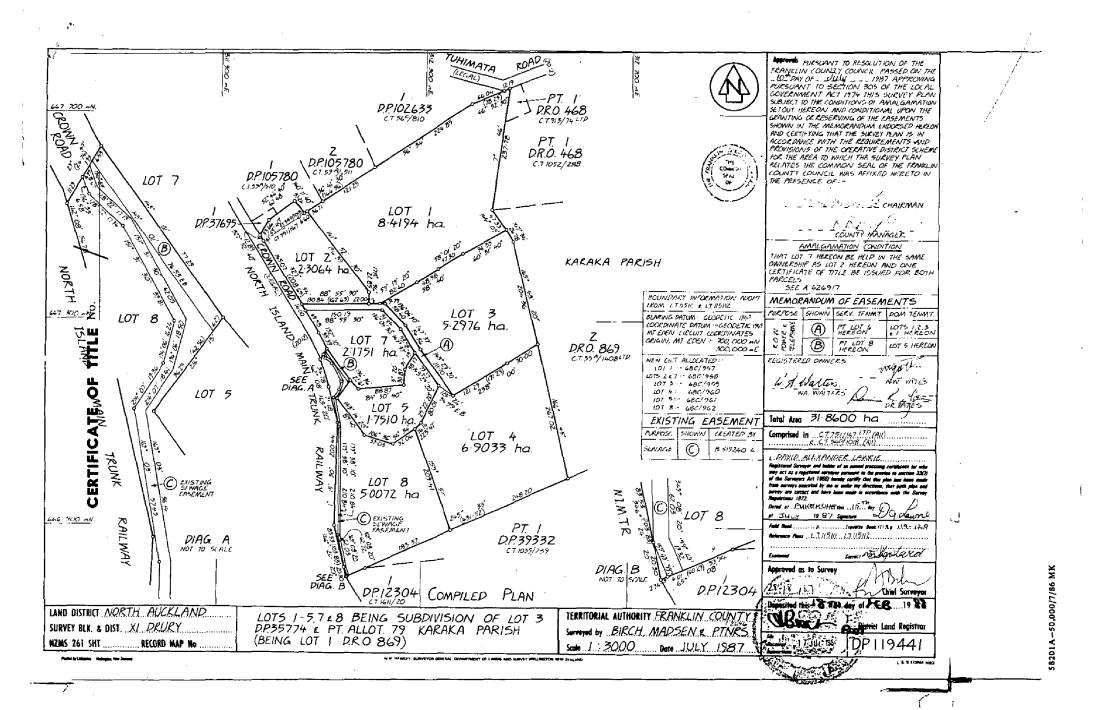

marked 'D'

27.9.1996 at 3.58oc

Δ ſ. R

Approvals Diemoi Council poseed on the black of Incorporate approving pure to Sec. 30% of the Local Govern Act 1974 the survey plan conditional pon the granting or reserving of the (403.46) muchandram to the memorandum endoneed hereon and certifying that EXISTING EASEMENT the survey plan to in accordance with the requirements and provisions Shown Created by Parpose of the operative diethot echance for this area to which the survey plan relates ➂ B.5921752 Dranage the common seed of the Frenklin CAPE HILL ROAD Dietrica Council was affixed hereto in na presence / 1/ D.P. 167987 The 6.5 3 \_ Chief Everentive LOT DIAGRAM DIAGRAM MEMORANDUM OF EASEMENTS 8 Shown To County Ricosa Not to scok Lots 7-7,  $\Theta$ Not to secola LOT 8 291 راب المانيا **(**e) 100 tout SIBIL Floomsh DIAG. C (O) Talaphone LC+ 12 LO+ 11 NOT TO SCALE PROPOSED EASEMENTS LOT 7 KARAKA PARISH LOT 8 Purpose Shown Sentings 5.5940ha. 5.3280ha. (a) (a) LON 13 1-5-DF 6798 8 1-6,01 679 LO+ 13 DIS 119/441 CT. 1035| 289 29H | Del (H) SUPPH (3) Lot 10 ≥82° 32′ 30° WHOTES , DIP (67987 (I) LOT 8 DF 167997 LOT LOS HAIZ LO+10 (48640) 102° 32" 30" 0 12 tal Lot 11 LOT 11 LOT 10 Total Area 30 3040ha 10T9 4.6070ha. 5890ha 4.0570ha (omprised in a constant (u.a.), at 1511/20 (Au) LOT 12 CT. 1025(239(Bal), GT. 354(1400 Lic), (Bal) 5·1890ha. , Doubles Grant Oldisid 045 240 C.T. Registered Surveyor and holder of an annual practising certificate for Begistered owner who may act as a registered surveyor pursuant to section 25 of tite SCII, CI, Survey Act 1996) hereby certify that this plan has been made from surveys executed by me or under my directions, that both plan and (SBO13) CT. 1611 / co survey are correct and have been made in accordance with the Survey NG 87 Regulations 1972 or any regulations made in substitution thereof.

Dated at Applications To day. RH MYCOIL 3326 PROPOSED EASEMENT of March 1974 .. Signature Purpose Shown Services Dominors Saz Field Book ...... p....... Jraversa Book ...... p. . diag. LO#5 5 4G Right to PT. I Lot7 (legal) WESTER Exemined Official Control Tale Control 2 DP 12304 BUTCHER New CLET Allocated D.P. 12304 CROWN ROAD 1: 1010/890 LA 11: 1010/894 Approved as to Survey LON 2: 1010/891 LON 2: 1010/895 We rund PLIKEKOHE PARISH OF 4: 1010/892 LOH 13:1010/896 8,8,95 SHEET ! OF Chief Starveyor FOH 10:10:10/8-43 2 SHEETS 666-5-00 m FDC. SIGILE TERRITORIAL AUTHORITY FRANKLIN DISTRICT LOTS 7-13 BEING SUBDIVISION OF LAND DISTRICT NORTH ALEKLAND District Registrar PART LOT 1, DP 12304 PT LOT 1 & LOT 2 DP 39332 & Surveyed by MADGEN, LAWRIE CONGULTANTS SURVEY BLK. & DIST. XI DRUBY DP 167988 MAH 1992-KARAKA PARISH (PT. LOT 2 DEEDS 869 2.3 MAY 1381 XI DALLRY Date AUGUST 1993 Sale 1:2500. NZMS 261 SHT RECORD MAP No Philadel APPROVED LA 12 DE LOCAL POPAL CA WA ROBERTSON, SURTEYOR GENERAL DEPRREMENT OF SURVEY AND LAND INFORMATION, NEW ITALAND