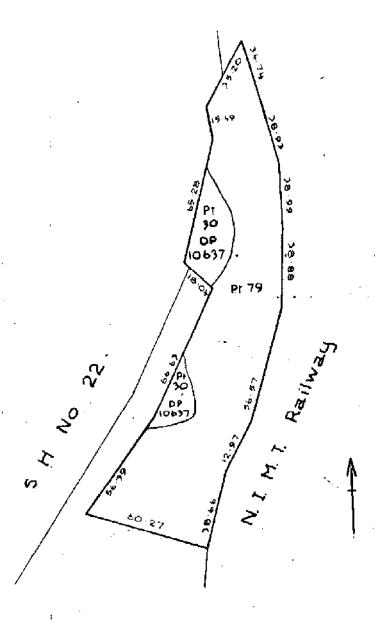

### **Search Copy**

**Identifier** Land Registration District North Auckland **Date Issued** 

23 December 2003

103066

#### **Prior References**

NA62B/876

Fee Simple **Estate** 

Area 1420 square metres more or less Legal Description Lot 1 Deposited Plan 325523

**Proprietors** 

JPR Enterprises Limited

#### **Interests**

535811.1 Gazette Notice declaring the adjoining State Highway No. 22 to be a limited access road - 21.3.1977 at 11.31 am

Appurtenant hereto is a right of way specified in Easement Certificate B703813.6 - 14.11.1986 at 9.05 am The easements specified in Easement Certificate B703813.6 are subject to Section 309 (1) (a) Local Government Act 1974

5850012.2 Consent Notice pursuant to Section 221 Resource Management Act 1991 - 23.12.2003 at 9:00 am Subject to a water supply easement over part marked C on DP 325523 created by Easement Instrument 5850012.4 - 23.12.2003 at 9:00 am

Appurtenant hereto are right of way, telephone, electricity and gas easements created by Easement Instrument 5850012.4 - 23.12.2003 at 9:00 am

The easements created by Easement Instrument 5850012.4 are subject to Section 243 (a) Resource Management Act 1991

## Search Copy

**Identifier** Land Registration District North Auckland

103067

23 December 2003 **Date Issued** 

#### **Prior References**

NA62B/876

Fee Simple **Estate** 

Area 7202 square metres more or less Legal Description Lot 2 Deposited Plan 325523

**Proprietors** 

JPR Enterprises Limited

Subject to right of way, telephone, electricity and gas easements over part marked B on DP 325523 created by Easement Instrument 5850012.4 - 23.12.2003 at 9:00 am

Appurtenant hereto is a water supply easement created by Easement Instrument 5850012.4 - 23.12.2003 at 9:00 am