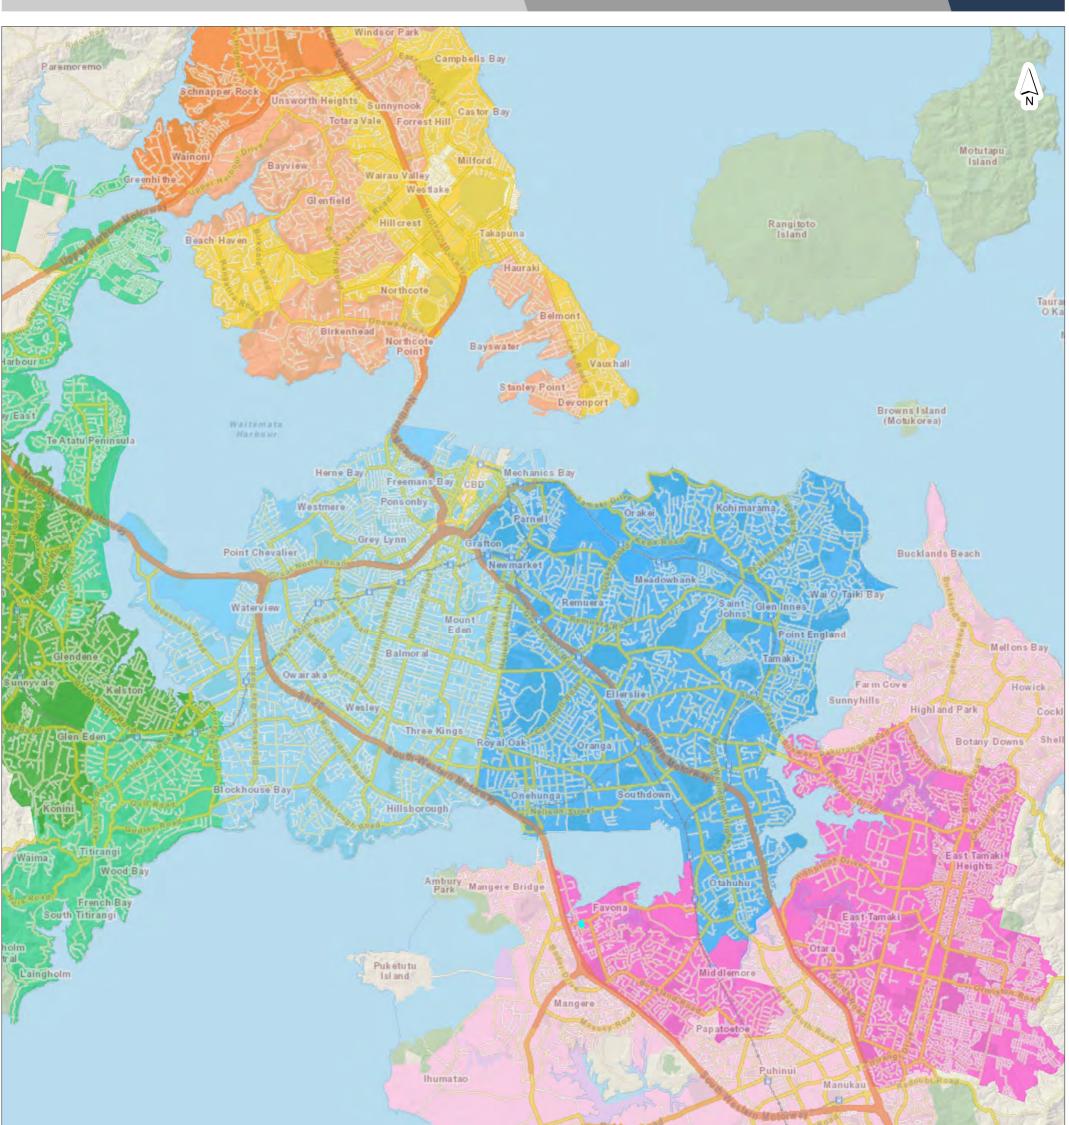

#### Food scraps rollout area

**Auckland Central** 

850 1,700 2,550 Meters Scale @ A3

= 1:100,000

**Date Printed:** 

9/03/2023