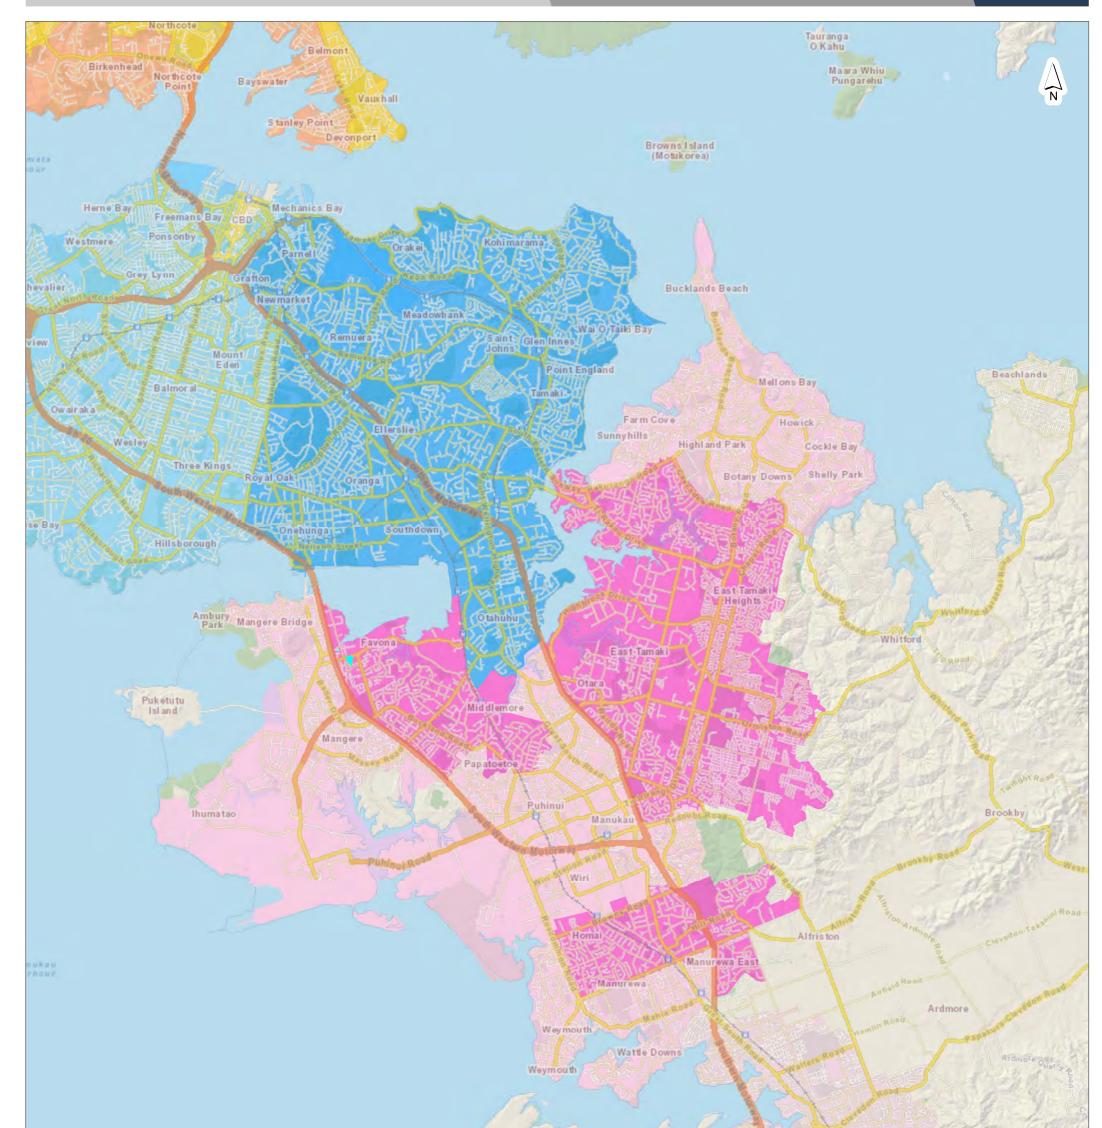

#### Food scraps rollout area

**Auckland Central** 

850 1,700 2,550 Meters Scale @ A3

= 1:100,000

**Date Printed:** 

9/03/2023

#### Мар