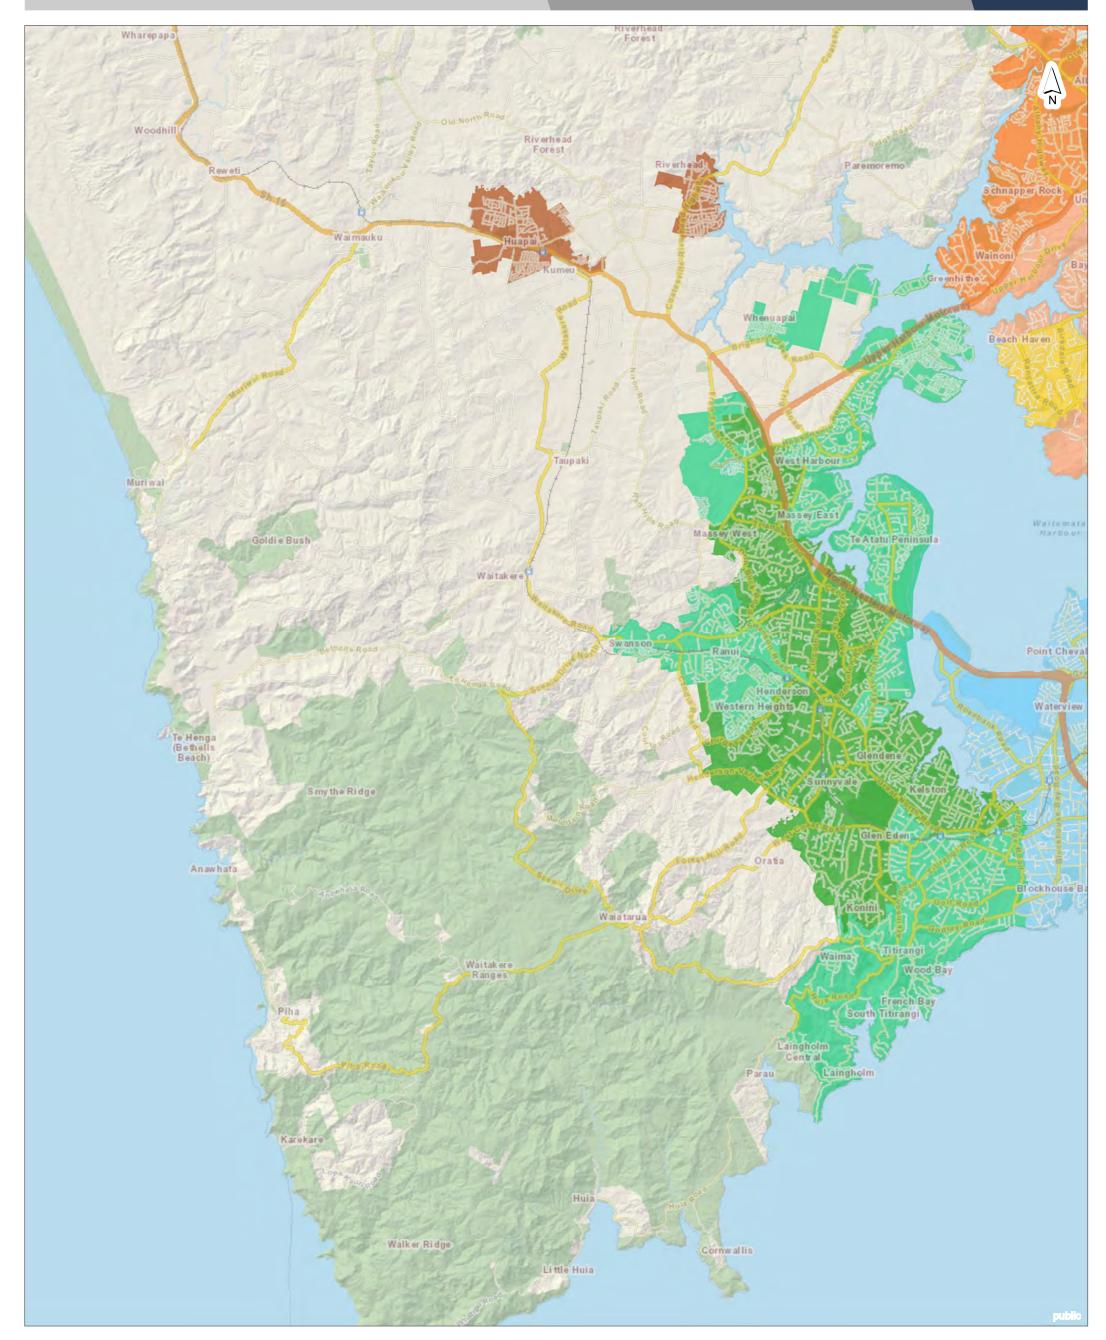

### Food scraps rollout area

Waitākere

 0
 850
 1,700
 2,550

 Meters
 Scale @ A3
 =
 1:100,000

 Date Printed:
 9/03/2023
 9/03/2023
 1:100,000