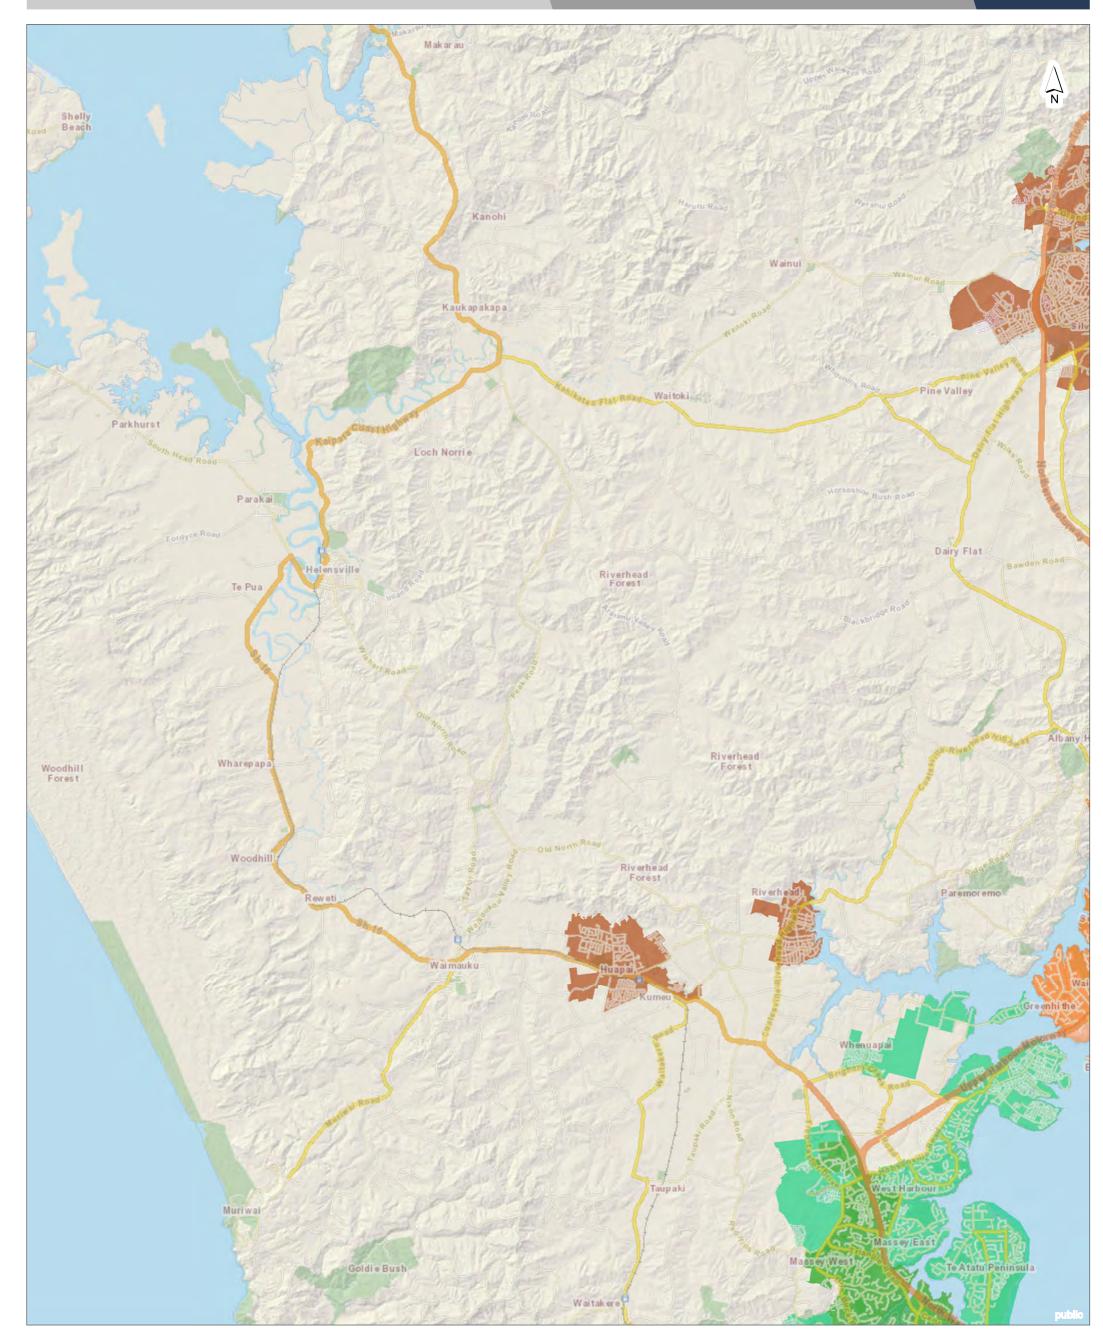

# Food scraps rollout area

Franklin

850 1,700 2,550 Meters Scale @ A3

= 1:100,000

**Date Printed:** 

9/03/2023

Auckland Council