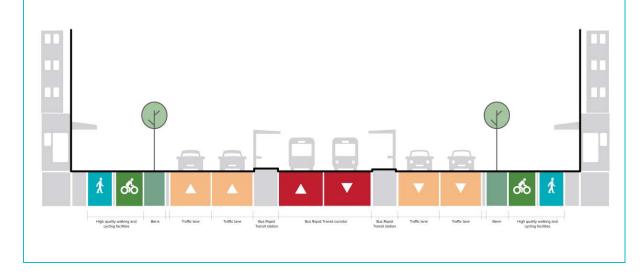

#### 2.2.1 NoR 1

As set out in Table 3 below, the proposed works in NoR 1 include the widening of existing Te Irirangi Drive to accommodate a centre-running BRT corridor, two vehicle lanes in each direction and high quality walking and cycling facilities.

Table 3: Overview of NoR 1

| Speed environment         | 50km/h                                                                                                                                                                                                   |  |  |  |
|---------------------------|----------------------------------------------------------------------------------------------------------------------------------------------------------------------------------------------------------|--|--|--|
| Signalised intersections  | <ul> <li>Te Irirangi Drive and Smales Road;</li> <li>Te Irirangi Drive and Accent Drive;</li> <li>Te Irirangi Drive and Bishop Dunn Avenue; and</li> <li>Te Irirangi Drive and Ormiston Road.</li> </ul> |  |  |  |
| Stormwater infrastructure | <ul><li>Swales; and</li><li>Wetlands.</li></ul>                                                                                                                                                          |  |  |  |

#### NoR 1 typical cross section