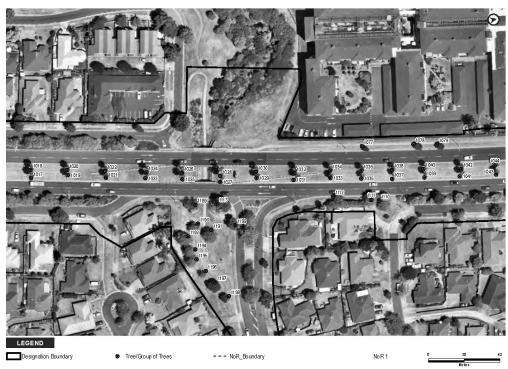

#### 4.4.3 NoR 3

There were seven items identified on the CHI within 200 m of NoR 3. Three of these (items 12484, 12519 and 22166) are associated with Cambria House, and will be assessed in the Airport to Botany: Assessment of Effects on Built Heritage report. Two of the items are associated with the Cambria Park military base (15944 and 17015).

A flowering gum (item 19196) is located on the corner of Puhinui Road and Vision Place. There is a tree visible in a 1939 aerial photograph at the driveway of Lot 2 Pt Allot 44 PSH of Manurewa, and it is assumed that it is the same tree, and that it was planted at some point after 1917 when the property was subdivided from the original lot. This tree is within the designation and will be assessed in the Airport to Botany: Assessment of Arboricultural Effects report.

Figure 6: SN139/33/10 (1939) with blue arrow showing location of tree assumed to be the flowering gum at corner of current Vision Place.

The remaining item (item 19381) is a footbridge associated with the Puhinui Station which has subsequently been destroyed. This footbridge will also be discussed in further detail in the built heritage assessment for this Project.

An eighth item has been included in this assessment, The Cambria Park US Marine Camp (item 17015) as discussed in Section 4.2.3.1. Although this is not a scheduled item, part of the known extent may extend into the road reserve, and it is possible that associated material may be encountered during construction. This site will require assessment under the AUP:OP guidelines (2019) to see if it meets the criteria for scheduling. Works then may also be subject to Chapter D17 of the AUP:OP.

Table 8. Archaeological sites and historic heritage items within NoR 3.

| NZAA_ID  | СНІ   | Source   | Site Type                          | Ethnicity | Effect   | Reason                                 |
|----------|-------|----------|------------------------------------|-----------|----------|----------------------------------------|
|          | 15944 | СНІ      | Monument                           | Historic  | Moderate | Within scope of works                  |
| R11/3217 | 12484 | Archsite | Cambria Park Historic<br>Homestead | Historic  | Moderate | Grounds and HHEP within scope of works |
|          | 12519 | СНІ      | Notable tree                       |           | Nil      | Outside scope of works                 |
|          | 17015 | СНІ      | Cambria Park US<br>Marine Camp     | Historic  | Moderate | Portion within scope                   |
|          | 19196 | СНІ      | Notable tree                       |           | High     | Within scope of works                  |

|  | 19381 | CHI | Footbridge        | Historic | Nil  | Destroyed             |
|--|-------|-----|-------------------|----------|------|-----------------------|
|  | 22166 | СНІ | Gardeners Cottage | Historic | High | Within scope of works |

Figure 7: NoR 3 showing location of heritage items within 200 m