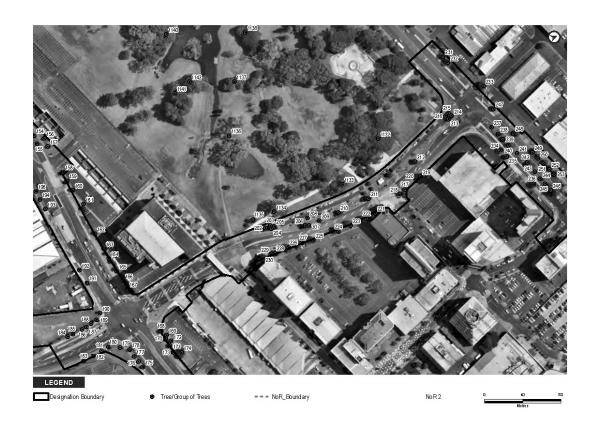

#### 4.4.4 NoRs 4a and 4b

There are eight recorded archaeological sites within 200 m of NoRs 4a and 4b. Five of the sites are associated with pre-European Māori land use, with the remaining three associated with early historic settlement of the area. Five of the sites are listed as being destroyed, with R11/3241 located within the Manukau Memorial Gardens, and the remaining four in the Auckland Airport Park and Ride development.

There is also one item in the CHI recorded within 200 m of NoRs 4a and 4b, item 17015, a WWII US military base. This location is incorrect and is discussed in the NoR 3 section above.

Table 9: Recorded archaeological sites within 200 m of NoR 4a and NoR 4b

| NZAA_ID  | Source       | Site Type             | Ethnicity | Effect | Reason                 |
|----------|--------------|-----------------------|-----------|--------|------------------------|
| R11/1353 | Handheld GPS | Māori horticulture    | Māori     | Nil    | Outside scope of works |
| R11/1354 | On Screen    | Historic - domestic   | Non-Māori | Nil    | Outside scope of works |
| R11/2185 | Handheld GPS | Midden/Oven           | Māori     | Nil    | Outside scope of works |
| R11/3241 | Handheld GPS | Midden/Oven           | Māori     | Nil    | Destroyed              |
| R11/3288 | Handheld GPS | Agricultural/Pastoral | Non-Māori | Nil    | Destroyed              |

| R11/3290 | Handheld GPS | Midden/Oven   | Māori     | Nil | Destroyed |
|----------|--------------|---------------|-----------|-----|-----------|
| R11/3291 | Handheld GPS | Midden/Oven   | Māori     | Nil | Destroyed |
| R11/3292 | Handheld GPS | Artefact Find | Non-Māori | Nil | Destroyed |

Figure 8: NoR 3 showing location of heritage items within 200 m