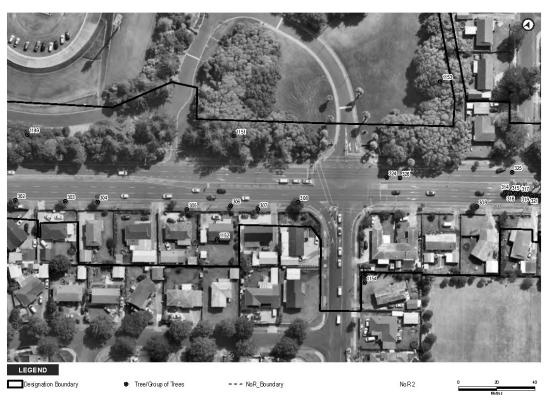

#### 4.4.1 NoR 1

There are four recorded archaeological sites and one associated historic heritage extent of place within 200 m of NoR 1. Two of the sites have been recorded as destroyed, and one is outside of the scope of works. There is one site (R11/1973) which was recorded within a tributary of the Pakuranga Creek opposite Brinlack Drive. This site requires field survey to assess its condition.

| Table 7. Recorded  | l archaeologica   | I sites within   | 200 m   | of NoR 1.   |
|--------------------|-------------------|------------------|---------|-------------|
| Tuble 1. Recollect | a di cilucologica | I SILUS WILLIIII | 200 111 | oi itoit i. |

| NZAA_ID  | Source    | Site Type             | Ethnicity | Effect  | Reason                          |
|----------|-----------|-----------------------|-----------|---------|---------------------------------|
| R11/1973 | CINZAS    | Midden/Oven           | Māori     | Unknown | Could be within extent of works |
| R11/2088 | On Screen | Findspot              | Māori     | Nil     | Destroyed                       |
| R11/2152 | CINZAS    | Agricultural/Pastoral | Colonial  | Nil     | Destroyed                       |
| R11/2429 | CINZAS    | Historic - Domestic   | Colonial  | Nil     | Outside scope of works          |

Figure 4: Extent of NoR 1 showing recorded archaeological sites within 200 m.