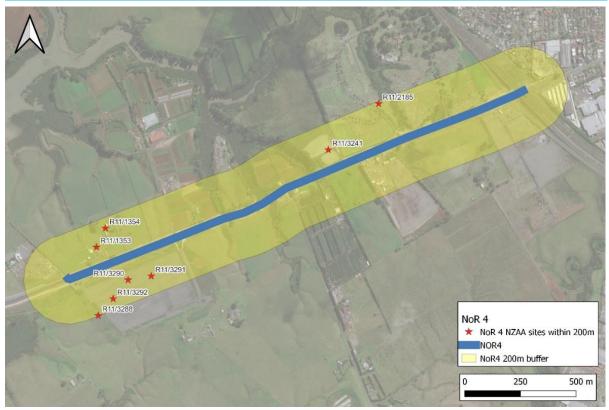

#### 4.4.4 NoRs 4a and 4b

There are eight recorded archaeological sites within 200 m of NoRs 4a and 4b. Five of the sites are associated with pre-European Māori land use, with the remaining three associated with early historic settlement of the area. Five of the sites are listed as being destroyed, with R11/3241 located within the Manukau Memorial Gardens, and the remaining four in the Auckland Airport Park and Ride development.

There is also one item in the CHI recorded within 200 m of NoRs 4a and 4b, item 17015, a WWII US military base. This location is incorrect and is discussed in the NoR 3 section above.

Table 9: Recorded archaeological sites within 200 m of NoR 4a and NoR 4b

Figure 8: NoR 3 showing location of heritage items within 200 m