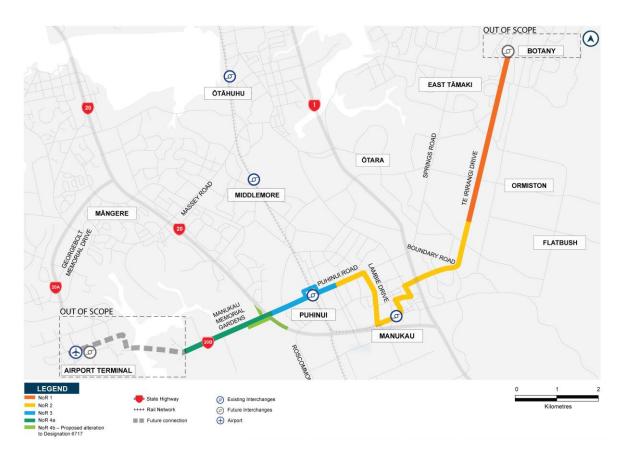

#### 2.1 Overview of the Project

The overall Project is proposed to be an 18 km fast, high capacity, reliable, and frequent Bus Rapid Transit (**BRT**) connection with twelve stations. It is part of Auckland's wider Rapid Transit Network (**RTN**) connecting Auckland Airport and its employment areas with major urban centres including Manukau and Botany.

As set out in the AEE, this Report specifically relates to a portion of the overall Project (approximately 14.9 km) which extends from the Botany Town Centre in the vicinity of Leixlep Lane to Orrs Road in the Puhinui peninsula, off SH20B. The Project primarily involves the upgrade and widening of existing transport corridors to provide for a dedicated BRT corridor and high-quality walking and cycling facilities.

Upgrades to existing structures are proposed at the:

- Bridge over Otara Creek (NoR 1);
- Bridge over SH1 (NoR 2);
- Bridge over NIMT (NoR 3); and
- Bridge over Waokauri Creek (NoR 4a).

Figure 1: Overview of the Project and NoR extents

**Table 2: Overview of NoRs** 

| Notice | Description                                                                                                                                                                                        | Requiring Authority |
|--------|----------------------------------------------------------------------------------------------------------------------------------------------------------------------------------------------------|---------------------|
| NoR 1  | Bus Rapid Transit corridor and high quality walking and cycling facilities from Botany Town Centre to Rongomai Park                                                                                | Auckland Transport  |
| NoR 2  | Bus Rapid Transit corridor and high quality walking and cycling facilities from Rongomai Park to Puhinui Interchange, in the vicinity of Plunket Avenue                                            | Auckland Transport  |
| NoR 3  | Bus Rapid Transit corridor and high quality walking and cycling facilities from Puhinui Interchange, in the vicinity of Plunket Avenue to SH20/SH20B Interchange                                   | Auckland Transport  |
| NoR 4a | Bus Rapid Transit corridor and high quality walking and cycling facilities from SH20B/20 Interchange to Orrs Road                                                                                  | Auckland Transport  |
| NoR 4b | Alteration to designation 6717 to provide for the widening of SH20B, including a southbound on-ramp onto SH20, high quality walking and cycling facilities and enable a Bus Rapid Transit corridor | NZ Transport Agency |