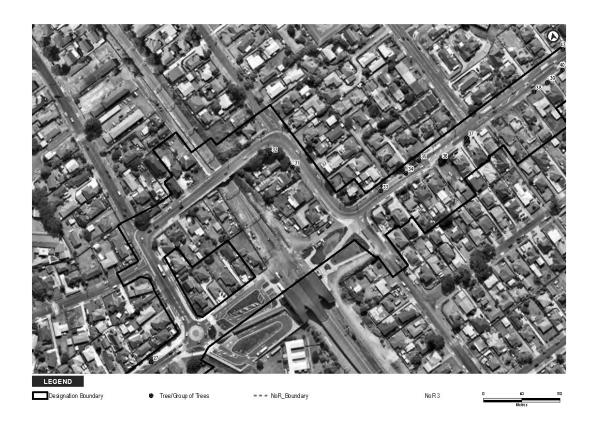

#### 4.4.3 NoR 3

There were seven items identified on the CHI within 200 m of NoR 3. Three of these (items 12484, 12519 and 22166) are associated with Cambria House, and will be assessed in the Airport to Botany: Assessment of Effects on Built Heritage report. Two of the items are associated with the Cambria Park military base (15944 and 17015).

A flowering gum (item 19196) is located on the corner of Puhinui Road and Vision Place. There is a tree visible in a 1939 aerial photograph at the driveway of Lot 2 Pt Allot 44 PSH of Manurewa, and it is assumed that it is the same tree, and that it was planted at some point after 1917 when the property was subdivided from the original lot. This tree is within the designation and will be assessed in the Airport to Botany: Assessment of Arboricultural Effects report.

Figure 6: SN139/33/10 (1939) with blue arrow showing location of tree assumed to be the flowering gum at corner of current Vision Place.

The remaining item (item 19381) is a footbridge associated with the Puhinui Station which has subsequently been destroyed. This footbridge will also be discussed in further detail in the built heritage assessment for this Project.

An eighth item has been included in this assessment, The Cambria Park US Marine Camp (item 17015) as discussed in Section 4.2.3.1. Although this is not a scheduled item, part of the known extent may extend into the road reserve, and it is possible that associated material may be encountered during construction. This site will require assessment under the AUP:OP guidelines (2019) to see if it meets the criteria for scheduling. Works then may also be subject to Chapter D17 of the AUP:OP.

Table 8. Archaeological sites and historic heritage items within NoR 3.

| NZAA_ID  | СНІ   | Source   | Site Type                          | Ethnicity | Effect   | Reason                                 |
|----------|-------|----------|------------------------------------|-----------|----------|----------------------------------------|
|          | 15944 | СНІ      | Monument                           | Historic  | Moderate | Within scope of works                  |
| R11/3217 | 12484 | Archsite | Cambria Park Historic<br>Homestead | Historic  | Moderate | Grounds and HHEP within scope of works |
|          | 12519 | СНІ      | Notable tree                       |           | Nil      | Outside scope of works                 |
|          | 17015 | СНІ      | Cambria Park US<br>Marine Camp     | Historic  | Moderate | Portion within scope                   |
|          | 19196 | СНІ      | Notable tree                       |           | High     | Within scope of works                  |

|  | 19381 | CHI | Footbridge        | Historic | Nil  | Destroyed             |
|--|-------|-----|-------------------|----------|------|-----------------------|
|  | 22166 | СНІ | Gardeners Cottage | Historic | High | Within scope of works |

Figure 7: NoR 3 showing location of heritage items within 200 m