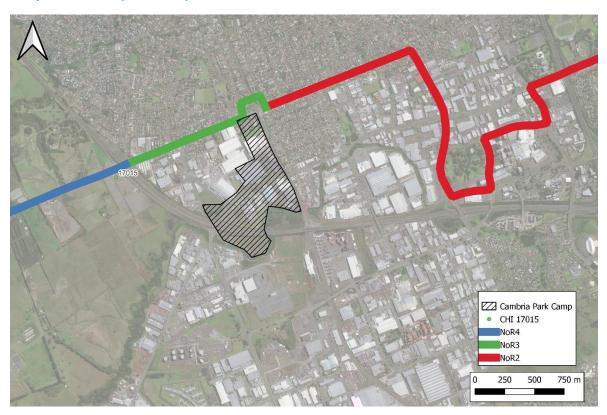

#### 4.2.3.1 Cambria Park US Marine Camp

West of the North Island Main Trunk, The US military set up a temporary camp, known as Cambria Park US Marine Camp, between 1942 and 1945. This camp took advantage of the proximity of Puhinui Train Station for the movement of troops and materiel. The camp is recorded on the CHI as item 17015, however the location in the CHI database is incorrectly on the western side of SH20. The extent of the camp is shown in Figure 2 and Figure 3.

Figure 2: 1944 south west orientated oblique aerial of Cambria Park Military Camp. Auckland Council Footprints Archive (item 02151)

Figure 3: Location of Cambria Park Military Camp in relation to the CHI item location and the indicative routes of NoRs 2, 3 and 4.