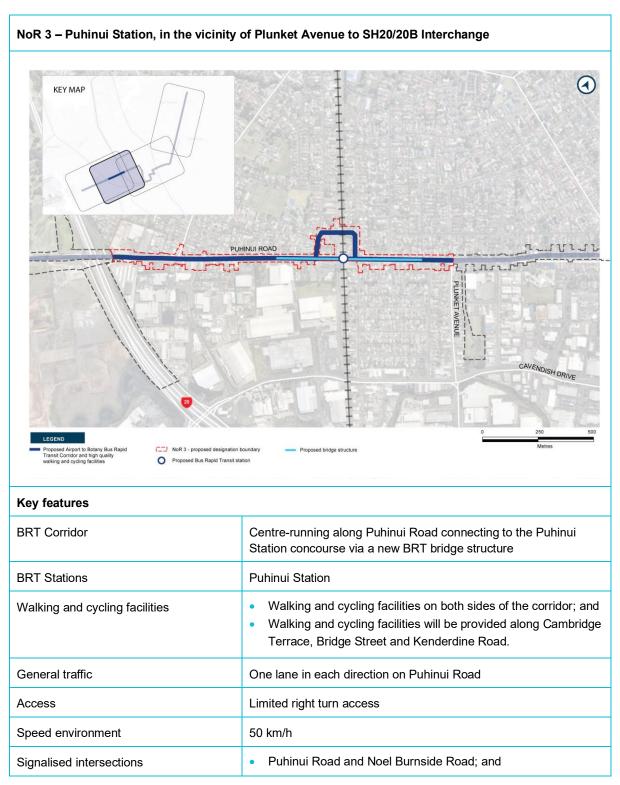

#### 2.2.3 NoR 3

As set out in Table 5 below, the proposed works in NoR 3 include the widening of the existing Puhinui Road to accommodate a centre-running BRT corridor, vehicle lanes and high quality walking and cycling facilities. As part of the proposed works, a BRT bridge over the NIMT is proposed to connect to the Puhinui Station.

Table 5: Overview of NoR 3