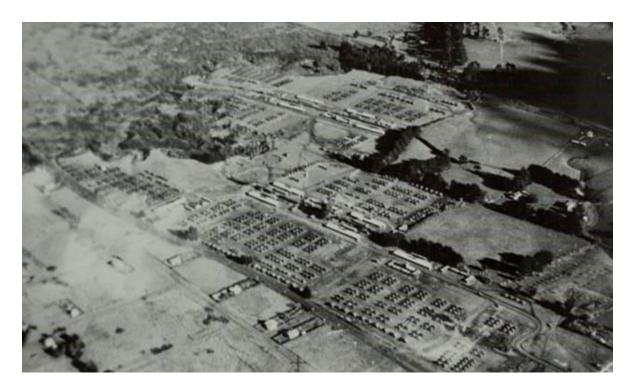

#### 4.2.3.1 Cambria Park US Marine Camp

West of the North Island Main Trunk, The US military set up a temporary camp, known as Cambria Park US Marine Camp, between 1942 and 1945. This camp took advantage of the proximity of Puhinui Train Station for the movement of troops and materiel. The camp is recorded on the CHI as item 17015, however the location in the CHI database is incorrectly on the western side of SH20. The extent of the camp is shown in Figure 2 and Figure 3.

Figure 2: 1944 south west orientated oblique aerial of Cambria Park Military Camp. Auckland Council Footprints Archive (item 02151)

Figure 3: Location of Cambria Park Military Camp in relation to the CHI item location and the indicative routes of NoRs 2, 3 and 4.