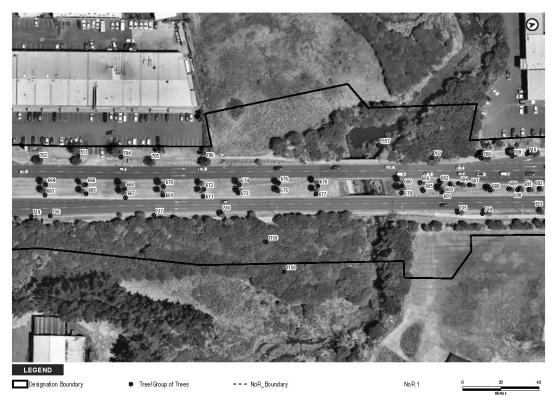

#### 4.4.1 NoR 1

There are four recorded archaeological sites and one associated historic heritage extent of place within 200 m of NoR 1. Two of the sites have been recorded as destroyed, and one is outside of the scope of works. There is one site (R11/1973) which was recorded within a tributary of the Pakuranga Creek opposite Brinlack Drive. This site requires field survey to assess its condition.

| Table 7. Recorded  | l archaeologica   | I sites within   | 200 m   | of NoR 1.   |
|--------------------|-------------------|------------------|---------|-------------|
| Tuble 1. Recollect | a di cilucologica | I SILUS WILLIIII | 200 111 | oi itoit i. |

| NZAA_ID  | Source    | Site Type             | Ethnicity | Effect  | Reason                          |
|----------|-----------|-----------------------|-----------|---------|---------------------------------|
| R11/1973 | CINZAS    | Midden/Oven           | Māori     | Unknown | Could be within extent of works |
| R11/2088 | On Screen | Findspot              | Māori     | Nil     | Destroyed                       |
| R11/2152 | CINZAS    | Agricultural/Pastoral | Colonial  | Nil     | Destroyed                       |
| R11/2429 | CINZAS    | Historic - Domestic   | Colonial  | Nil     | Outside scope of works          |

Figure 4: Extent of NoR 1 showing recorded archaeological sites within 200 m.