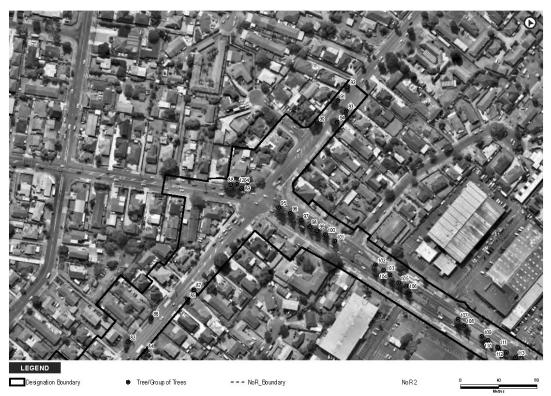

#### 4.4.2 NoR 2

There are two historic heritage items within 200 m of NoR 2. The first is an Oak Tree outside 9 Cavendish Drive (item 19157). This will be assessed in the *Airport to Botany: Assessment of Arboricultural Effects* report but is unlikely to be affected by these works. The second item is a reported location of milepost 13 outside 656 Great South Road (item 20284). This location was

provided from a 1936 Automobile Association map and this milepost, along with the others along Great South Road, is no longer standing.

Figure 5: Map of NoR 2 showing location of CHI items within 200 m.