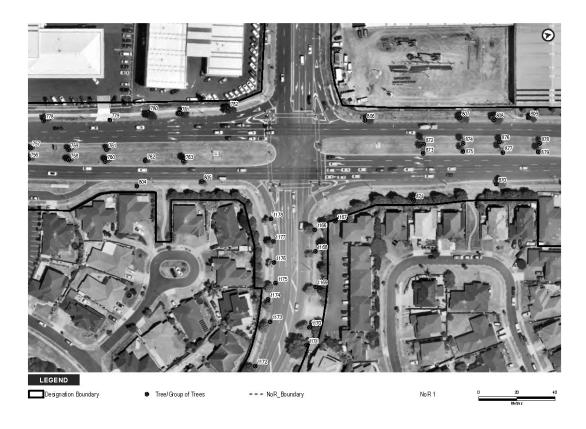

#### 4.4.2 NoR 2

There are two historic heritage items within 200 m of NoR 2. The first is an Oak Tree outside 9 Cavendish Drive (item 19157). This will be assessed in the *Airport to Botany: Assessment of Arboricultural Effects* report but is unlikely to be affected by these works. The second item is a reported location of milepost 13 outside 656 Great South Road (item 20284). This location was

provided from a 1936 Automobile Association map and this milepost, along with the others along Great South Road, is no longer standing.

Figure 5: Map of NoR 2 showing location of CHI items within 200 m.