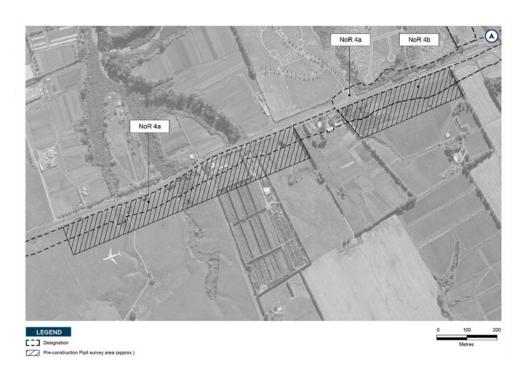

#### 4.4.4 NoRs 4a and 4b

There are eight recorded archaeological sites within 200 m of NoRs 4a and 4b. Five of the sites are associated with pre-European Māori land use, with the remaining three associated with early historic settlement of the area. Five of the sites are listed as being destroyed, with R11/3241 located within the Manukau Memorial Gardens, and the remaining four in the Auckland Airport Park and Ride development.

There is also one item in the CHI recorded within 200 m of NoRs 4a and 4b, item 17015, a WWII US military base. This location is incorrect and is discussed in the NoR 3 section above.

Table 9: Recorded archaeological sites within 200 m of NoR 4a and NoR 4b

| NZAA_ID  | Source       | Site Type             | Ethnicity | Effect | Reason                 |
|----------|--------------|-----------------------|-----------|--------|------------------------|
| R11/1353 | Handheld GPS | Māori horticulture    | Māori     | Nil    | Outside scope of works |
| R11/1354 | On Screen    | Historic - domestic   | Non-Māori | Nil    | Outside scope of works |
| R11/2185 | Handheld GPS | Midden/Oven           | Māori     | Nil    | Outside scope of works |
| R11/3241 | Handheld GPS | Midden/Oven           | Māori     | Nil    | Destroyed              |
| R11/3288 | Handheld GPS | Agricultural/Pastoral | Non-Māori | Nil    | Destroyed              |

| R11/3290 | Handheld GPS | Midden/Oven   | Māori     | Nil | Destroyed |
|----------|--------------|---------------|-----------|-----|-----------|
| R11/3291 | Handheld GPS | Midden/Oven   | Māori     | Nil | Destroyed |
| R11/3292 | Handheld GPS | Artefact Find | Non-Māori | Nil | Destroyed |

Figure 8: NoR 3 showing location of heritage items within 200 m