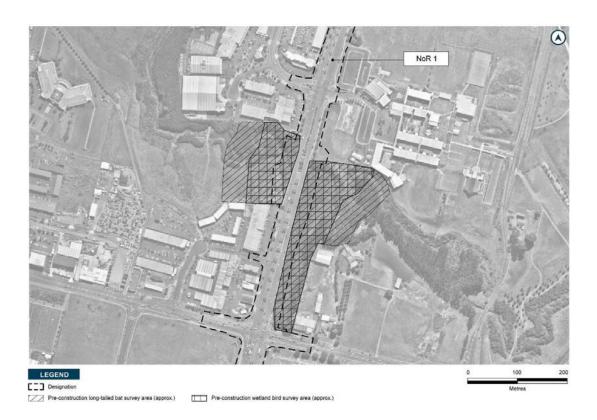

#### 4.4.2 NoR 2

There are two historic heritage items within 200 m of NoR 2. The first is an Oak Tree outside 9 Cavendish Drive (item 19157). This will be assessed in the *Airport to Botany: Assessment of Arboricultural Effects* report but is unlikely to be affected by these works. The second item is a reported location of milepost 13 outside 656 Great South Road (item 20284). This location was

provided from a 1936 Automobile Association map and this milepost, along with the others along Great South Road, is no longer standing.

Figure 5: Map of NoR 2 showing location of CHI items within 200 m.