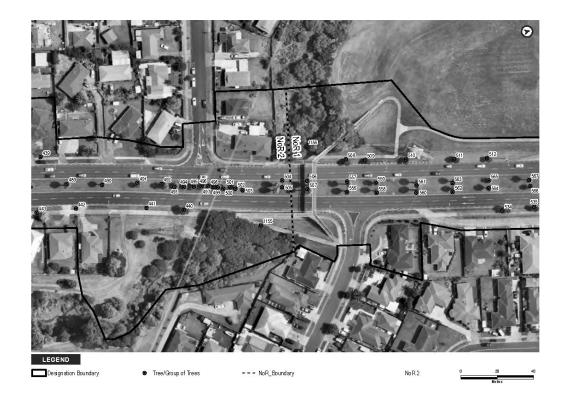

#### 4.4.4 NoRs 4a and 4b

There are eight recorded archaeological sites within 200 m of NoRs 4a and 4b. Five of the sites are associated with pre-European Māori land use, with the remaining three associated with early historic settlement of the area. Five of the sites are listed as being destroyed, with R11/3241 located within the Manukau Memorial Gardens, and the remaining four in the Auckland Airport Park and Ride development.

There is also one item in the CHI recorded within 200 m of NoRs 4a and 4b, item 17015, a WWII US military base. This location is incorrect and is discussed in the NoR 3 section above.

Table 9: Recorded archaeological sites within 200 m of NoR 4a and NoR 4b

| NZAA_ID  | Source       | Site Type             | Ethnicity | Effect | Reason                 |
|----------|--------------|-----------------------|-----------|--------|------------------------|
| R11/1353 | Handheld GPS | Māori horticulture    | Māori     | Nil    | Outside scope of works |
| R11/1354 | On Screen    | Historic - domestic   | Non-Māori | Nil    | Outside scope of works |
| R11/2185 | Handheld GPS | Midden/Oven           | Māori     | Nil    | Outside scope of works |
| R11/3241 | Handheld GPS | Midden/Oven           | Māori     | Nil    | Destroyed              |
| R11/3288 | Handheld GPS | Agricultural/Pastoral | Non-Māori | Nil    | Destroyed              |

| R11/3290 | Handheld GPS | Midden/Oven   | Māori     | Nil | Destroyed |
|----------|--------------|---------------|-----------|-----|-----------|
| R11/3291 | Handheld GPS | Midden/Oven   | Māori     | Nil | Destroyed |
| R11/3292 | Handheld GPS | Artefact Find | Non-Māori | Nil | Destroyed |

Figure 8: NoR 3 showing location of heritage items within 200 m