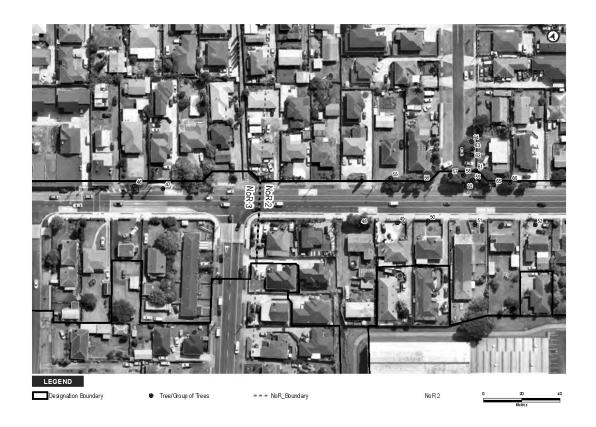

#### 4.4.3 NoR 3

There were seven items identified on the CHI within 200 m of NoR 3. Three of these (items 12484, 12519 and 22166) are associated with Cambria House, and will be assessed in the Airport to Botany: Assessment of Effects on Built Heritage report. Two of the items are associated with the Cambria Park military base (15944 and 17015).

A flowering gum (item 19196) is located on the corner of Puhinui Road and Vision Place. There is a tree visible in a 1939 aerial photograph at the driveway of Lot 2 Pt Allot 44 PSH of Manurewa, and it is assumed that it is the same tree, and that it was planted at some point after 1917 when the property was subdivided from the original lot. This tree is within the designation and will be assessed in the Airport to Botany: Assessment of Arboricultural Effects report.

Figure 6: SN139/33/10 (1939) with blue arrow showing location of tree assumed to be the flowering gum at corner of current Vision Place.

The remaining item (item 19381) is a footbridge associated with the Puhinui Station which has subsequently been destroyed. This footbridge will also be discussed in further detail in the built heritage assessment for this Project.

An eighth item has been included in this assessment, The Cambria Park US Marine Camp (item 17015) as discussed in Section 4.2.3.1. Although this is not a scheduled item, part of the known extent may extend into the road reserve, and it is possible that associated material may be encountered during construction. This site will require assessment under the AUP:OP guidelines (2019) to see if it meets the criteria for scheduling. Works then may also be subject to Chapter D17 of the AUP:OP.

Table 8. Archaeological sites and historic heritage items within NoR 3.

| NZAA_ID  | СНІ   | Source   | Site Type                          | Ethnicity | Effect   | Reason                                 |
|----------|-------|----------|------------------------------------|-----------|----------|----------------------------------------|
|          | 15944 | СНІ      | Monument                           | Historic  | Moderate | Within scope of works                  |
| R11/3217 | 12484 | Archsite | Cambria Park Historic<br>Homestead | Historic  | Moderate | Grounds and HHEP within scope of works |
|          | 12519 | СНІ      | Notable tree                       |           | Nil      | Outside scope of works                 |
|          | 17015 | СНІ      | Cambria Park US<br>Marine Camp     | Historic  | Moderate | Portion within scope                   |
|          | 19196 | СНІ      | Notable tree                       |           | High     | Within scope of works                  |

|  | 19381 | CHI | Footbridge        | Historic | Nil  | Destroyed             |
|--|-------|-----|-------------------|----------|------|-----------------------|
|  | 22166 | СНІ | Gardeners Cottage | Historic | High | Within scope of works |

Figure 7: NoR 3 showing location of heritage items within 200 m