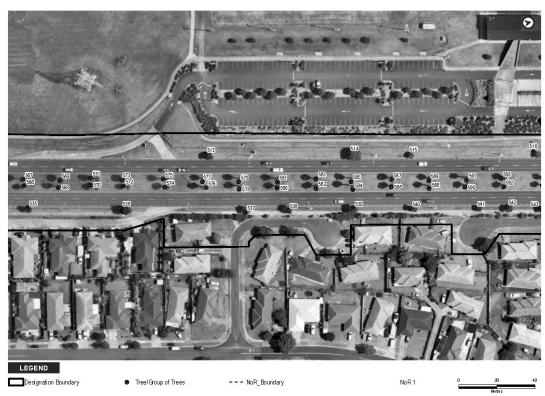

#### 4.4.1 NoR 1

There are four recorded archaeological sites and one associated historic heritage extent of place within 200 m of NoR 1. Two of the sites have been recorded as destroyed, and one is outside of the scope of works. There is one site (R11/1973) which was recorded within a tributary of the Pakuranga Creek opposite Brinlack Drive. This site requires field survey to assess its condition.

| Table 7. Recorded  | l archaeologica   | I sites within   | 200 m   | of NoR 1.   |
|--------------------|-------------------|------------------|---------|-------------|
| Tuble 1. Recollect | a di cilucologica | I SILUS WILLIIII | 200 111 | oi itoit i. |

| NZAA_ID  | Source    | Site Type             | Ethnicity | Effect  | Reason                          |
|----------|-----------|-----------------------|-----------|---------|---------------------------------|
| R11/1973 | CINZAS    | Midden/Oven           | Māori     | Unknown | Could be within extent of works |
| R11/2088 | On Screen | Findspot              | Māori     | Nil     | Destroyed                       |
| R11/2152 | CINZAS    | Agricultural/Pastoral | Colonial  | Nil     | Destroyed                       |
| R11/2429 | CINZAS    | Historic - Domestic   | Colonial  | Nil     | Outside scope of works          |

Figure 4: Extent of NoR 1 showing recorded archaeological sites within 200 m.