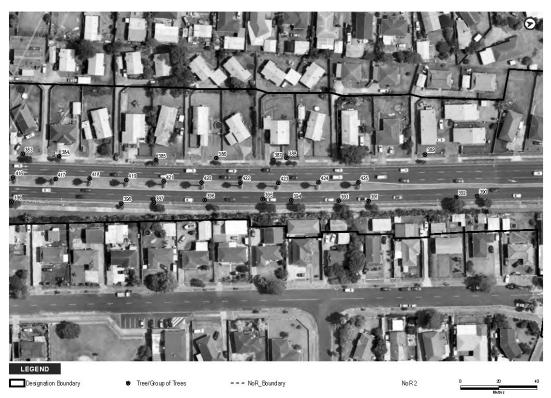

#### 4.4.2 NoR 2

There are two historic heritage items within 200 m of NoR 2. The first is an Oak Tree outside 9 Cavendish Drive (item 19157). This will be assessed in the *Airport to Botany: Assessment of Arboricultural Effects* report but is unlikely to be affected by these works. The second item is a reported location of milepost 13 outside 656 Great South Road (item 20284). This location was

provided from a 1936 Automobile Association map and this milepost, along with the others along Great South Road, is no longer standing.

Figure 5: Map of NoR 2 showing location of CHI items within 200 m.