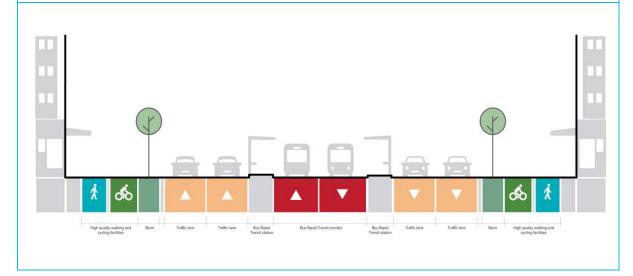

i>Lambie Drive and Puhinui Road; and</li> <li>Puhinui Road and Plunket Avenue.</li> </ul> |
| Stormwater infrastructure                            | <ul><li>Swales; and</li><li>Wetlands.</li></ul>                                                                                                                                                                                                                                                                                                                                                                                                                                                                                                                                                                                                                         |



#### 2.2.3 NoR 3

As set out in Table 5 below, the proposed works in NoR 3 include the widening of the existing Puhinui Road to accommodate a centre-running BRT corridor, vehicle lanes and high quality walking and cycling facilities. As part of the proposed works, a BRT bridge over the NIMT is proposed to connect to the Puhinui Station.

Table 5: Overview of NoR 3





#### 2.2.4 NoRs 4a and 4b

As set out in Table 6 below, the proposed works in NoRs 4a and 4b include the widening of SH20B to accommodate a centre-running BRT corridor until the Manukau Memorial Gardens. From this point, the BRT corridor shifts south of SH20B until Orrs Road. Proposed works also include high quality walking and cycling facilities, eastbound lanes to Auckland Airport and a ramp from SH20B onto SH20 for sout