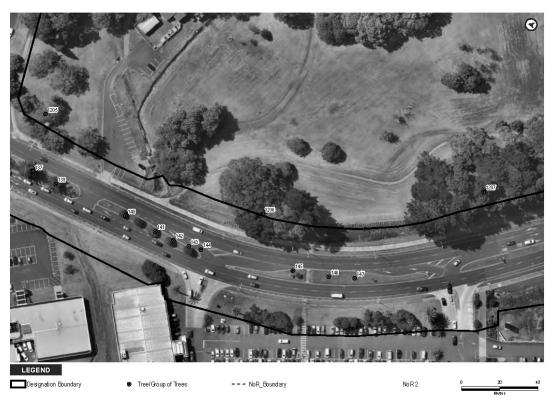

#### 4.4.4 NoRs 4a and 4b

There are eight recorded archaeological sites within 200 m of NoRs 4a and 4b. Five of the sites are associated with pre-European Māori land use, with the remaining three associated with early historic settlement of the area. Five of the sites are listed as being destroyed, with R11/3241 located within the Manukau Memorial Gardens, and the remaining four in the Auckland Airport Park and Ride development.

There is also one item in the CHI recorded within 200 m of NoRs 4a and 4b, item 17015, a WWII US military base. This location is incorrect and is discussed in the NoR 3 section above.

Table 9: Recorded archaeological sites within 200 m of NoR 4a and NoR 4b

| NZAA_ID  | Source       | Site Type             | Ethnicity | Effect | Reason                 |
|----------|--------------|-----------------------|-----------|--------|------------------------|
| R11/1353 | Handheld GPS | Māori horticulture    | Māori     | Nil    | Outside scope of works |
| R11/1354 | On Screen    | Historic - domestic   | Non-Māori | Nil    | Outside scope of works |
| R11/2185 | Handheld GPS | Midden/Oven           | Māori     | Nil    | Outside scope of works |
| R11/3241 | Handheld GPS | Midden/Oven           | Māori     | Nil    | Destroyed              |
| R11/3288 | Handheld GPS | Agricultural/Pastoral | Non-Māori | Nil    | Destroyed              |

| R11/3290 | Handheld GPS | Midden/Oven   | Māori     | Nil | Destroyed |
|----------|--------------|---------------|-----------|-----|-----------|
| R11/3291 | Handheld GPS | Midden/Oven   | Māori     | Nil | Destroyed |
| R11/3292 | Handheld GPS | Artefact Find | Non-Māori | Nil | Destroyed |

Figure 8: NoR 3 showing location of heritage items within 200 m