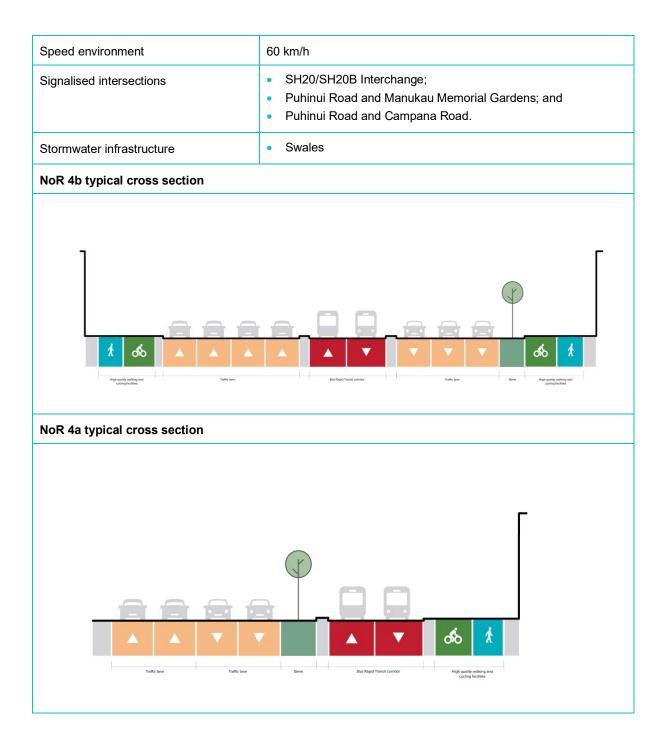

#### 2.2.4 NoRs 4a and 4b

As set out in Table 6 below, the proposed works in NoRs 4a and 4b include the widening of SH20B to accommodate a centre-running BRT corridor until the Manukau Memorial Gardens. From this point, the BRT corridor shifts south of SH20B until Orrs Road. Proposed works also include high quality walking and cycling facilities, eastbound lanes to Auckland Airport and a ramp from SH20B onto SH20 for southbound traffic.

Table 6: Overview of NoRs 4a and 4b