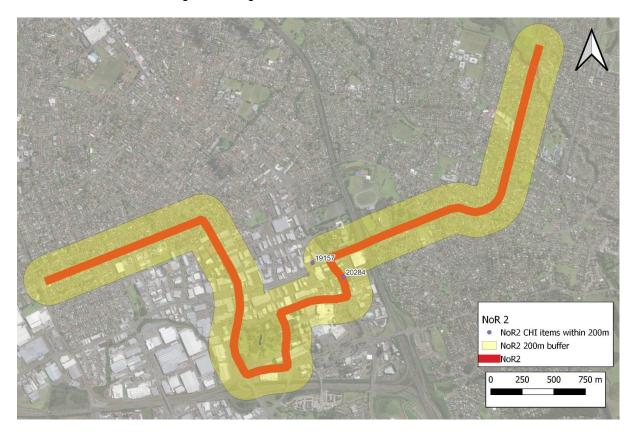

#### 4.4.2 NoR 2

There are two historic heritage items within 200 m of NoR 2. The first is an Oak Tree outside 9 Cavendish Drive (item 19157). This will be assessed in the *Airport to Botany: Assessment of Arboricultural Effects* report but is unlikely to be affected by these works. The second item is a reported location of milepost 13 outside 656 Great South Road (item 20284). This location was

provided from a 1936 Automobile Association map and this milepost, along with the others along Great South Road, is no longer standing.

Figure 5: Map of NoR 2 showing location of CHI items within 200 m.