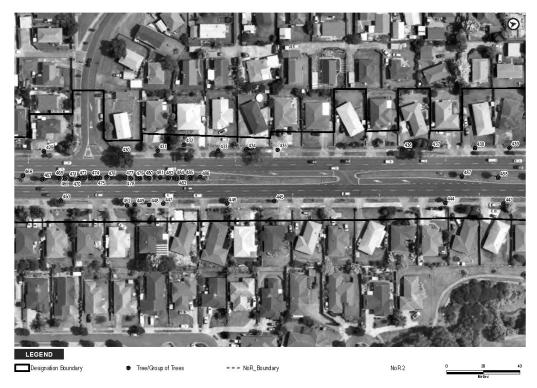

#### 4.4.2 NoR 2

There are two historic heritage items within 200 m of NoR 2. The first is an Oak Tree outside 9 Cavendish Drive (item 19157). This will be assessed in the *Airport to Botany: Assessment of Arboricultural Effects* report but is unlikely to be affected by these works. The second item is a reported location of milepost 13 outside 656 Great South Road (item 20284). This location was

provided from a 1936 Automobile Association map and this milepost, along with the others along Great South Road, is no longer standing.

Figure 5: Map of NoR 2 showing location of CHI items within 200 m.