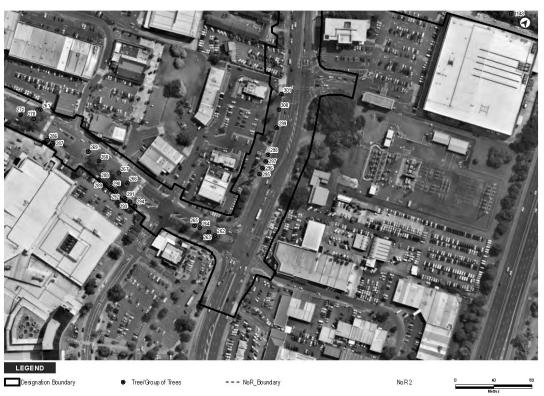

#### 4.2.3.1 Cambria Park US Marine Camp

West of the North Island Main Trunk, The US military set up a temporary camp, known as Cambria Park US Marine Camp, between 1942 and 1945. This camp took advantage of the proximity of Puhinui Train Station for the movement of troops and materiel. The camp is recorded on the CHI as item 17015, however the location in the CHI database is incorrectly on the western side of SH20. The extent of the camp is shown in Figure 2 and Figure 3.

Figure 2: 1944 south west orientated oblique aerial of Cambria Park Military Camp. Auckland Council Footprints Archive (item 02151)

Figure 3: Location of Cambria Park Military Camp in relation to the CHI item location and the indicative routes of NoRs 2, 3 and 4.