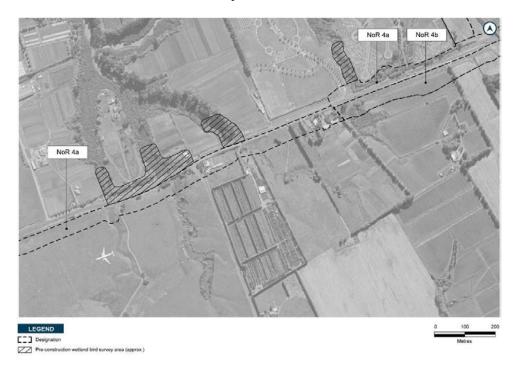

#### 4.4.4 NoRs 4a and 4b

There are eight recorded archaeological sites within 200 m of NoRs 4a and 4b. Five of the sites are associated with pre-European Māori land use, with the remaining three associated with early historic settlement of the area. Five of the sites are listed as being destroyed, with R11/3241 located within the Manukau Memorial Gardens, and the remaining four in the Auckland Airport Park and Ride development.

There is also one item in the CHI recorded within 200 m of NoRs 4a and 4b, item 17015, a WWII US military base. This location is incorrect and is discussed in the NoR 3 section above.

Table 9: Recorded archaeological sites within 200 m of NoR 4a and NoR 4b

| NZAA_ID  | Source       | Site Type             | Ethnicity | Effect | Reason                 |
|----------|--------------|-----------------------|-----------|--------|------------------------|
| R11/1353 | Handheld GPS | Māori horticulture    | Māori     | Nil    | Outside scope of works |
| R11/1354 | On Screen    | Historic - domestic   | Non-Māori | Nil    | Outside scope of works |
| R11/2185 | Handheld GPS | Midden/Oven           | Māori     | Nil    | Outside scope of works |
| R11/3241 | Handheld GPS | Midden/Oven           | Māori     | Nil    | Destroyed              |
| R11/3288 | Handheld GPS | Agricultural/Pastoral | Non-Māori | Nil    | Destroyed              |

| R11/3290 | Handheld GPS | Midden/Oven   | Māori     | Nil | Destroyed |
|----------|--------------|---------------|-----------|-----|-----------|
| R11/3291 | Handheld GPS | Midden/Oven   | Māori     | Nil | Destroyed |
| R11/3292 | Handheld GPS | Artefact Find | Non-Māori | Nil | Destroyed |