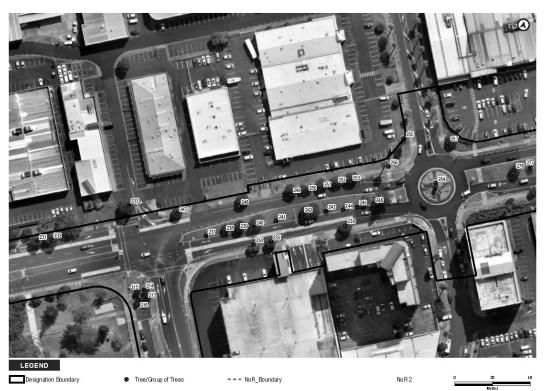

#### 4.4.2 NoR 2

There are two historic heritage items within 200 m of NoR 2. The first is an Oak Tree outside 9 Cavendish Drive (item 19157). This will be assessed in the *Airport to Botany: Assessment of Arboricultural Effects* report but is unlikely to be affected by these works. The second item is a reported location of milepost 13 outside 656 Great South Road (item 20284). This location was

provided from a 1936 Automobile Association map and this milepost, along with the others along Great South Road, is no longer standing.

Figure 5: Map of NoR 2 showing location of CHI items within 200 m.