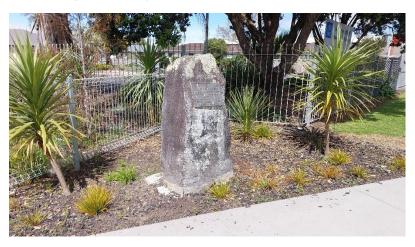

#### 4.4.2 NoR 2

There are two historic heritage items within 200 m of NoR 2. The first is an Oak Tree outside 9 Cavendish Drive (item 19157). This will be assessed in the *Airport to Botany: Assessment of Arboricultural Effects* report but is unlikely to be affected by these works. The second item is a reported location of milepost 13 outside 656 Great South Road (item 20284). This location was

provided from a 1936 Automobile Association map and this milepost, along with the others along Great South Road, is no longer standing.

Figure 5: Map of NoR 2 showing location of CHI items within 200 m.