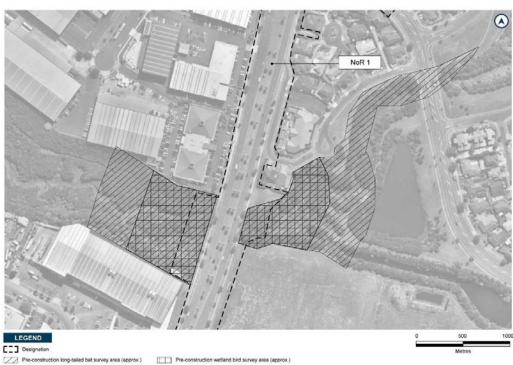

#### 4.4.3 NoR 3

There were seven items identified on the CHI within 200 m of NoR 3. Three of these (items 12484, 12519 and 22166) are associated with Cambria House, and will be assessed in the Airport to Botany: Assessment of Effects on Built Heritage report. Two of the items are associated with the Cambria Park military base (15944 and 17015).

A flowering gum (item 19196) is located on the corner of Puhinui Road and Vision Place. There is a tree visible in a 1939 aerial photograph at the driveway of Lot 2 Pt Allot 44 PSH of Manurewa, and it is assumed that it is the same tree, and that it was planted at some point after 1917 when the property was subdivided from the original lot. This tree is within the designation and will be assessed in the Airport to Botany: Assessment of Arboricultural Effects report.

Figure 6: SN139/33/10 (1939) with blue arrow showing location of tree assumed to be the flowering gum at corner of current Vision Place.

The remaining item (item 19381) is a footbridge associated with the Puhinui Station which has subsequently been destroyed. This footbridge will also be discussed in further detail in the built heritage assessment for this Project.

An eighth item has been included in this assessment, The Cambria Park US Marine Camp (item 17015) as discussed in Section 4.2.3.1. Although this is not a scheduled item, part of the known extent may extend into the road reserve, and it is possible that associated material may be encountered during construction. This site will require assessment under the AUP:OP guidelines (2019) to see if it meets the criteria for scheduling. Works then may also be subject to Chapter D17 of the AUP:OP.

Table 8. Archaeological sites and historic heritage items within NoR 3.

| NZAA_ID  | СНІ   | Source   | Site Type                          | Ethnicity | Effect   | Reason                                 |
|----------|-------|----------|------------------------------------|-----------|----------|----------------------------------------|
|          | 15944 | СНІ      | Monument                           | Historic  | Moderate | Within scope of works                  |
| R11/3217 | 12484 | Archsite | Cambria Park Historic<br>Homestead | Historic  | Moderate | Grounds and HHEP within scope of works |
|          | 12519 | СНІ      | Notable tree                       |           | Nil      | Outside scope of works                 |
|          | 17015 | СНІ      | Cambria Park US<br>Marine Camp     | Historic  | Moderate | Portion within scope                   |
|          | 19196 | СНІ      | Notable tree                       |           | High     | Within scope of works                  |

|  | 19381 | CHI | Footbridge        | Historic | Nil  | Destroyed             |
|--|-------|-----|-------------------|----------|------|-----------------------|
|  | 22166 | СНІ | Gardeners Cottage | Historic | High | Within scope of works |

Figure 7: NoR 3 showing location of heritage items within 200 m