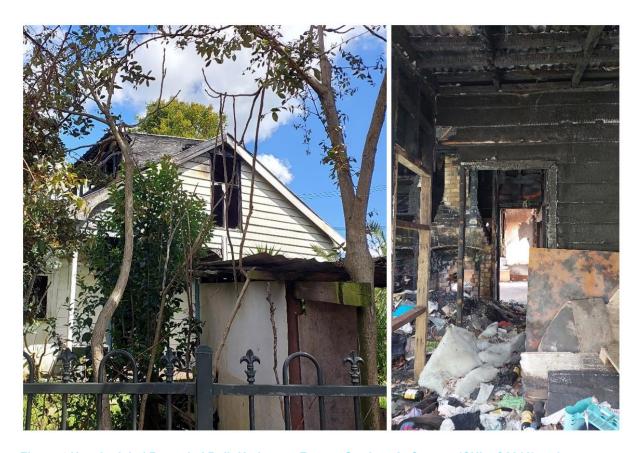

#### 4.4.3 NoR 3

There were seven items identified on the CHI within 200 m of NoR 3. Three of these (items 12484, 12519 and 22166) are associated with Cambria House, and will be assessed in the Airport to Botany: Assessment of Effects on Built Heritage report. Two of the items are associated with the Cambria Park military base (15944 and 17015).

Table 8. Archaeological sites and historic heritage items within NoR 3.

| NZAA_ID  | СНІ   | Source   | Site Type                          | Ethnicity | Effect   | Reason                                 |
|----------|-------|----------|------------------------------------|-----------|----------|----------------------------------------|
|          | 15944 | СНІ      | Monument                           | Historic  | Moderate | Within scope of works                  |
| R11/3217 | 12484 | Archsite | Cambria Park Historic<br>Homestead | Historic  | Moderate | Grounds and HHEP within scope of works |
|          | 12519 | СНІ      | Notable tree                       |           | Nil      | Outside scope of works                 |
|          | 17015 | СНІ      | Cambria Park US<br>Marine Camp     | Historic  | Moderate | Portion within scope                   |
|          | 19196 | СНІ      | Notable tree                       |           | High     | Within scope of works                  |