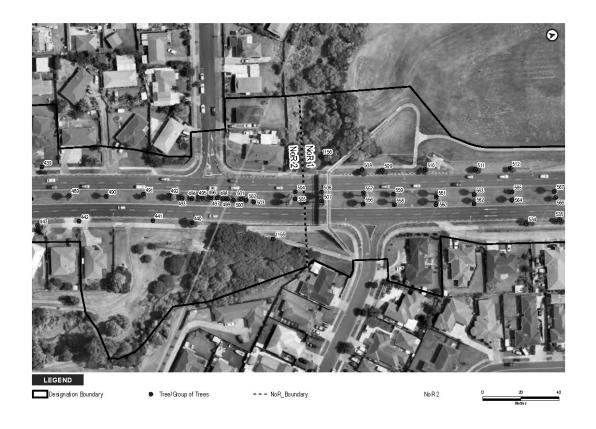

#### 4.4.3 NoR 3

There were seven items identified on the CHI within 200 m of NoR 3. Three of these (items 12484, 12519 and 22166) are associated with Cambria House, and will be assessed in the Airport to Botany: Assessment of Effects on Built Heritage report. Two of the items are associated with the Cambria Park military base (15944 and 17015).

A flowering gum (item 19196) is located on the corner of Puhinui Road and Vision Place. There is a tree visible in a 1939 aerial photograph at the driveway of Lot 2 Pt Allot 44 PSH of Manurewa, and it is assumed that it is the same tree, and that it was planted at some point after 1917 when the property was subdivided from the original lot. This tree is within the designation and will be assessed in the Airport to Botany: Assessment of Arboricultural Effects report.

Figure 6: SN139/33/10 (1939) with blue arrow showing location of tree assumed to be the flowering gum at corner of current Vision Place.

The remaining item (item 19381) is a footbridge associated with the Puhinui Station which has subsequently been destroyed. This footbridge will also be discussed in further detail in the built heritage assessment for this Project.

An eighth item has been included in this assessment, The Cambria Park US Marine Camp (item 17015) as discussed in Section 4.2.3.1. Although this is not a scheduled item, part of the known extent may extend into the road reserve, and it is possible that associated material may be encountered during construction. This site will require assessment under the AUP:OP guidelines (2019) to see if it meets the criteria for scheduling. Works then may also be subject to Chapter D17 of the AUP:OP.

Table 8. Archaeological sites and historic heritage items within NoR 3.

| NZAA_ID  | СНІ   | Source   | Site Type                          | Ethnicity | Effect   | Reason                                 |
|----------|-------|----------|------------------------------------|-----------|----------|----------------------------------------|
|          | 15944 | СНІ      | Monument                           | Historic  | Moderate | Within scope of works                  |
| R11/3217 | 12484 | Archsite | Cambria Park Historic<br>Homestead | Historic  | Moderate | Grounds and HHEP within scope of works |
|          | 12519 | СНІ      | Notable tree                       |           | Nil      | Outside scope of works                 |
|          | 17015 | СНІ      | Cambria Park US<br>Marine Camp     | Historic  | Moderate | Portion within scope                   |
|          | 19196 | СНІ      | Notable tree                       |           | High     | Within scope of works                  |

|  | 19381 | CHI | Footbridge        | Historic | Nil  | Destroyed             |
|--|-------|-----|-------------------|----------|------|-----------------------|
|  | 22166 | СНІ | Gardeners Cottage | Historic | High | Within scope of works |

Figure 7: NoR 3 showing location of heritage items within 200 m