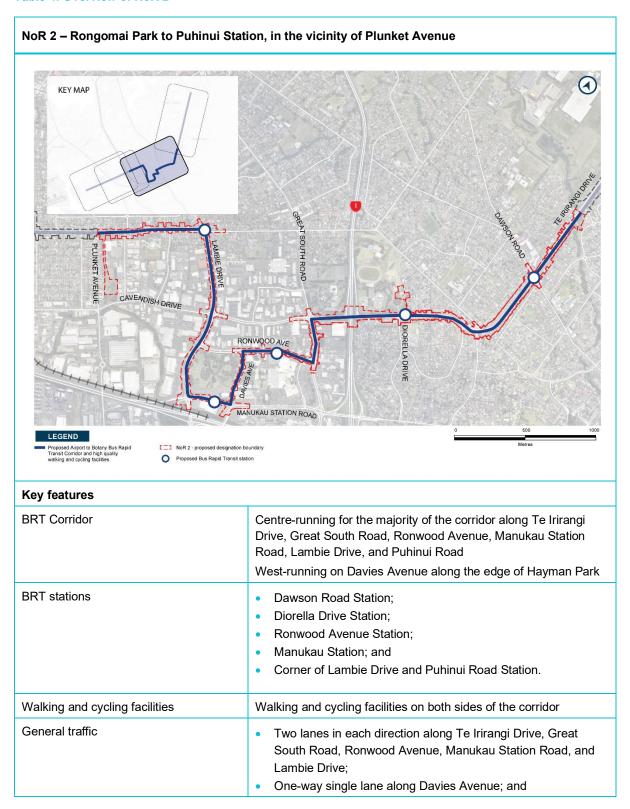

#### 2.2.2 NoR 2

#### As set out in

Table 4 below, the proposed works in NoR 2 include the widening of several existing roads to accommodate a centre-running BRT corridor, vehicle lanes and high quality walking and cycling facilities.

Table 4: Overview of NoR 2

| General traffic                                      | <ul> <li>Two lanes in each direction along Te Irirangi Drive, Great<br/>South Road, Ronwood Avenue, Manukau Station Road, and<br/>Lambie Drive;</li> <li>One-way single lane along Davies Avenue; and</li> </ul>                                                                                                                                                                                                                                                                                                                                                                                                                                                        |
|------------------------------------------------------|-------------------------------------------------------------------------------------------------------------------------------------------------------------------------------------------------------------------------------------------------------------------------------------------------------------------------------------------------------------------------------------------------------------------------------------------------------------------------------------------------------------------------------------------------------------------------------------------------------------------------------------------------------------------------|
|                                                      | One lane in each direction along Puhinui Road.                                                                                                                                                                                                                                                                                                                                                                                                                                                                                                                                                                                                                          |
| Access                                               | Existing central medians limit right turn access on Te Irirangi Drive, Great South Road, Ronwood Avenue, and Lambie Drive.                                                                                                                                                                                                                                                                                                                                                                                                                                                                                                                                              |
|                                                      | New signalised intersection at Mitre 10 and Bunnings Warehouse on Lambie Drive.                                                                                                                                                                                                                                                                                                                                                                                                                                                                                                                                                                                         |
|                                                      | Priority access for fire engine movements across the BRT corridor at Papatoetoe Fire Station.                                                                                                                                                                                                                                                                                                                                                                                                                                                                                                                                                                           |
| Speed environment                                    | <ul> <li>30 km/h on Ronwood Avenue and Davies Avenue; and</li> <li>50 km/h on Te Irirangi Drive, Great South Road, Manukau<br/>Station Road, Lambie Drive and Puhinui Road.</li> </ul>                                                                                                                                                                                                                                                                                                                                                                                                                                                                                  |
| Signalised intersections (new intersections in bold) | <ul> <li>Te Irirangi Drive and Dawson Road;</li> <li>Te Irirangi Drive, Boundary Road and Hollyford Drive;</li> <li>Te Irirangi Drive and Diorella Drive;</li> <li>Te Irirangi Drive, Great South Road and Cavendish Drive;</li> <li>Great South Road and Ronwood Avenue;</li> <li>Ronwood Avenue and Davies Avenue;</li> <li>Davies Avenue, Wiri Station Road and Manukau Station Road</li> <li>Manukau Station Road and Lambie Drive;</li> <li>Mitre 10 and Bunnings Warehouse;</li> <li>Lambie Drive and Ronwood Avenue;</li> <li>Lambie Drive and Cavendish Drive;</li> <li>Lambie Drive and Puhinui Road; and</li> <li>Puhinui Road and Plunket Avenue.</li> </ul> |
| Stormwater infrastructure                            | <ul><li>Swales; and</li><li>Wetlands.</li></ul>                                                                                                                                                                                                                                                                                                                                                                                                                                                                                                                                                                                                                         |