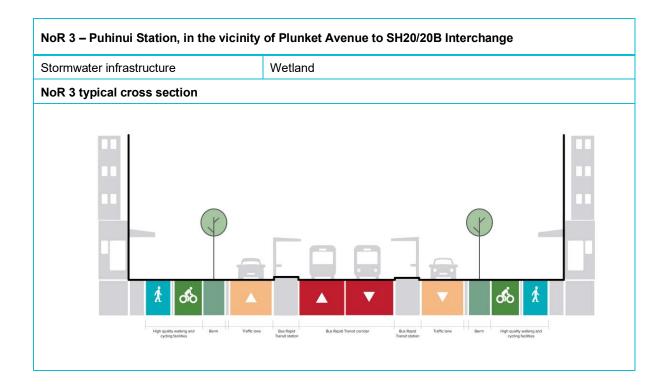

#### 2.2.3 NoR 3

As set out in Table 5 below, the proposed works in NoR 3 include the widening of the existing Puhinui Road to accommodate a centre-running BRT corridor, vehicle lanes and high quality walking and cycling facilities. As part of the proposed works, a BRT bridge over the NIMT is proposed to connect to the Puhinui Station.

Table 5: Overview of NoR 3