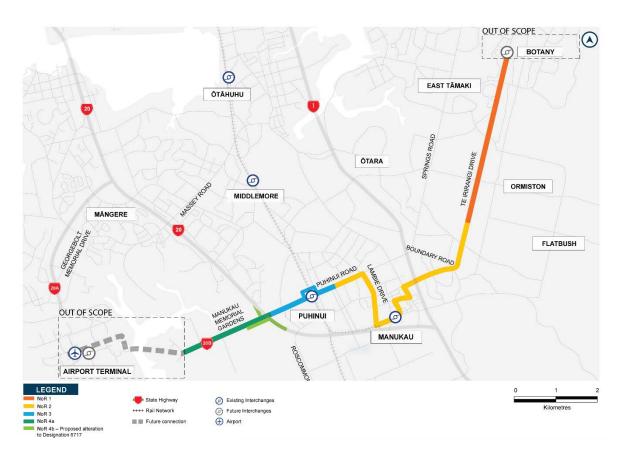

#### 2.1 Overview of the Project

The overall Project is proposed to be an 18 km fast, high capacity, reliable, and frequent Bus Rapid Transit (**BRT**) connection with twelve stations. It is part of Auckland's wider Rapid Transit Network (**RTN**) connecting Auckland Airport and its employment areas with major urban centres including Manukau and Botany.

As set out in the AEE, this Report specifically relates to a portion of the overall Project (approximately 14.9 km) which extends from the Botany Town Centre in the vicinity of Leixlep Lane to Orrs Road in the Puhinui peninsula, off SH20B. The Project primarily involves the upgrade and widening of existing transport corridors to provide for a dedicated BRT corridor and high-quality walking and cycling facilities.

Upgrades to existing structures are proposed at the:

- Bridge over Otara Creek (NoR 1);
- Bridge over SH1 (NoR 2);
- Bridge over NIMT (NoR 3); and
- Bridge over Waokauri Creek (NoR 4a).

Figure 1: Overview of the Project and NoR extents

**Table 2: Overview of NoRs** 

| Notice | Description                                                                                                                                                                                        | Requiring Authority |
|--------|----------------------------------------------------------------------------------------------------------------------------------------------------------------------------------------------------|---------------------|
| NoR 1  | Bus Rapid Transit corridor and high quality walking and cycling facilities from Botany Town Centre to Rongomai Park                                                                                | Auckland Transport  |
| NoR 2  | Bus Rapid Transit corridor and high quality walking and cycling facilities from Rongomai Park to Puhinui Interchange, in the vicinity of Plunket Avenue                                            | Auckland Transport  |
| NoR 3  | Bus Rapid Transit corridor and high quality walking and cycling facilities from Puhinui Interchange, in the vicinity of Plunket Avenue to SH20/SH20B Interchange                                   | Auckland Transport  |
| NoR 4a | Bus Rapid Transit corridor and high quality walking and cycling facilities from SH20B/20 Interchange to Orrs Road                                                                                  | Auckland Transport  |
| NoR 4b | Alteration to designation 6717 to provide for the widening of SH20B, including a southbound on-ramp onto SH20, high quality walking and cycling facilities and enable a Bus Rapid Transit corridor | NZ Transport Agency |