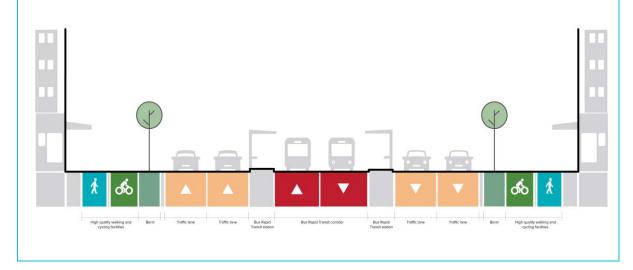

i>Lambie Drive and Puhinui Road; and</li> <li>Puhinui Road and Plunket Avenue.</li> </ul> |
| Stormwater infrastructure                            | <ul><li>Swales; and</li><li>Wetlands.</li></ul>                                                                                                                                                                                                                                                                                                                                                                                                                                                                                                                                                                                                                         |



#### 2.2.3 NoR 3

As set out in Table 5 below, the proposed works in NoR 3 include the widening of the existing Puhinui Road to accommodate a centre-running BRT corridor, vehicle lanes and high quality walking and cycling facilities. As part of the proposed works, a BRT bridge over the NIMT is proposed to connect to the Puhinui Station.

Table 5: Overview of NoR 3





#### 2.2.4 NoRs 4a and 4b

As set out in Table 6 below, the proposed works in NoRs 4a and 4b include the widening of SH20B to accommodate a centre-running BRT corridor until the Manukau Memorial Gardens. From this point, the BRT corridor shifts south of SH20B until Orrs Road. Proposed works also include high quality walking and cycling facilities, eastbound lanes to Auckland Airport and a ramp from SH20B onto SH20 for sout