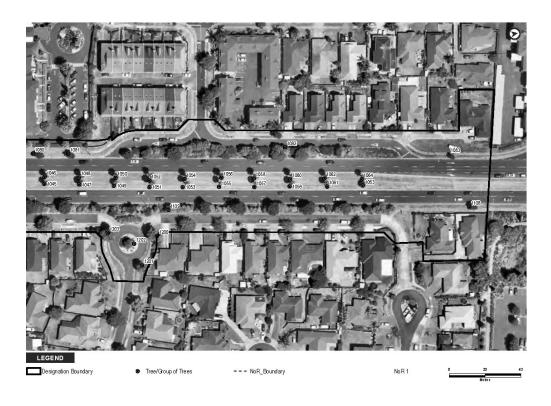

#### 4.4.1 NoR 1

There are four recorded archaeological sites and one associated historic heritage extent of place within 200 m of NoR 1. Two of the sites have been recorded as destroyed, and one is outside of the scope of works. There is one site (R11/1973) which was recorded within a tributary of the Pakuranga Creek opposite Brinlack Drive. This site requires field survey to assess its condition.

| Table 7. Recorded  | l archaeologica   | I sites within   | 200 m   | of NoR 1.   |
|--------------------|-------------------|------------------|---------|-------------|
| Tuble 1. Recollect | a di cilucologica | I SILUS WILLIIII | 200 111 | oi itoit i. |

| NZAA_ID  | Source    | Site Type             | Ethnicity | Effect  | Reason                          |
|----------|-----------|-----------------------|-----------|---------|---------------------------------|
| R11/1973 | CINZAS    | Midden/Oven           | Māori     | Unknown | Could be within extent of works |
| R11/2088 | On Screen | Findspot              | Māori     | Nil     | Destroyed                       |
| R11/2152 | CINZAS    | Agricultural/Pastoral | Colonial  | Nil     | Destroyed                       |
| R11/2429 | CINZAS    | Historic - Domestic   | Colonial  | Nil     | Outside scope of works          |

Figure 4: Extent of NoR 1 showing recorded archaeological sites within 200 m.