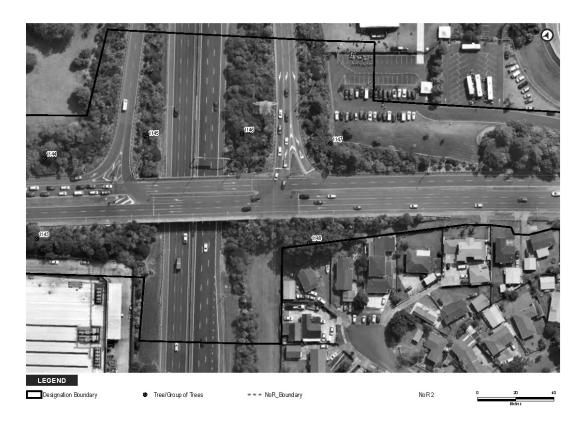

#### 4.4.4 NoRs 4a and 4b

There are eight recorded archaeological sites within 200 m of NoRs 4a and 4b. Five of the sites are associated with pre-European Māori land use, with the remaining three associated with early historic settlement of the area. Five of the sites are listed as being destroyed, with R11/3241 located within the Manukau Memorial Gardens, and the remaining four in the Auckland Airport Park and Ride development.

There is also one item in the CHI recorded within 200 m of NoRs 4a and 4b, item 17015, a WWII US military base. This location is incorrect and is discussed in the NoR 3 section above.

Table 9: Recorded archaeological sites within 200 m of NoR 4a and NoR 4b

| NZAA_ID  | Source       | Site Type             | Ethnicity | Effect | Reason                 |
|----------|--------------|-----------------------|-----------|--------|------------------------|
| R11/1353 | Handheld GPS | Māori horticulture    | Māori     | Nil    | Outside scope of works |
| R11/1354 | On Screen    | Historic - domestic   | Non-Māori | Nil    | Outside scope of works |
| R11/2185 | Handheld GPS | Midden/Oven           | Māori     | Nil    | Outside scope of works |
| R11/3241 | Handheld GPS | Midden/Oven           | Māori     | Nil    | Destroyed              |
| R11/3288 | Handheld GPS | Agricultural/Pastoral | Non-Māori | Nil    | Destroyed              |

| R11/3290 | Handheld GPS | Midden/Oven   | Māori     | Nil | Destroyed |
|----------|--------------|---------------|-----------|-----|-----------|
| R11/3291 | Handheld GPS | Midden/Oven   | Māori     | Nil | Destroyed |
| R11/3292 | Handheld GPS | Artefact Find | Non-Māori | Nil | Destroyed |

Figure 8: NoR 3 showing location of heritage items within 200 m