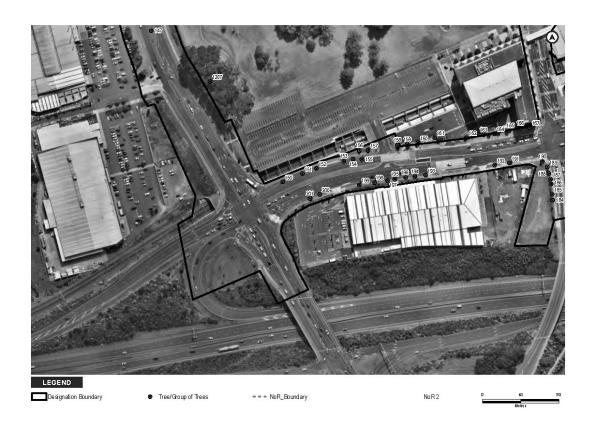

#### 4.4.3 NoR 3

There were seven items identified on the CHI within 200 m of NoR 3. Three of these (items 12484, 12519 and 22166) are associated with Cambria House, and will be assessed in the Airport to Botany: Assessment of Effects on Built Heritage report. Two of the items are associated with the Cambria Park military base (15944 and 17015).

A flowering gum (item 19196) is located on the corner of Puhinui Road and Vision Place. There is a tree visible in a 1939 aerial photograph at the driveway of Lot 2 Pt Allot 44 PSH of Manurewa, and it is assumed that it is the same tree, and that it was planted at some point after 1917 when the property was subdivided from the original lot. This tree is within the designation and will be assessed in the Airport to Botany: Assessment of Arboricultural Effects report.

Figure 6: SN139/33/10 (1939) with blue arrow showing location of tree assumed to be the flowering gum at corner of current Vision Place.

The remaining item (item 19381) is a footbridge associated with the Puhinui Station which has subsequently been destroyed. This footbridge will also be discussed in further detail in the built heritage assessment for this Project.

An eighth item has been included in this assessment, The Cambria Park US Marine Camp (item 17015) as discussed in Section 4.2.3.1. Although this is not a scheduled item, part of the known extent may extend into the road reserve, and it is possible that associated material may be encountered during construction. This site will require assessment under the AUP:OP guidelines (2019) to see if it meets the criteria for scheduling. Works then may also be subject to Chapter D17 of the AUP:OP.

Table 8. Archaeological sites and historic heritage items within NoR 3.

| NZAA_ID  | СНІ   | Source   | Site Type                          | Ethnicity | Effect   | Reason                                 |
|----------|-------|----------|------------------------------------|-----------|----------|----------------------------------------|
|          | 15944 | СНІ      | Monument                           | Historic  | Moderate | Within scope of works                  |
| R11/3217 | 12484 | Archsite | Cambria Park Historic<br>Homestead | Historic  | Moderate | Grounds and HHEP within scope of works |
|          | 12519 | СНІ      | Notable tree                       |           | Nil      | Outside scope of works                 |
|          | 17015 | СНІ      | Cambria Park US<br>Marine Camp     | Historic  | Moderate | Portion within scope                   |
|          | 19196 | СНІ      | Notable tree                       |           | High     | Within scope of works                  |

|  | 19381 | CHI | Footbridge        | Historic | Nil  | Destroyed             |
|--|-------|-----|-------------------|----------|------|-----------------------|
|  | 22166 | СНІ | Gardeners Cottage | Historic | High | Within scope of works |

Figure 7: NoR 3 showing location of heritage items within 200 m