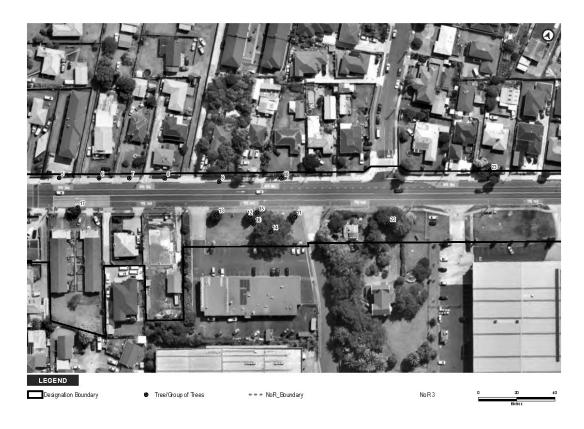

#### 4.4.2 NoR 2

There are two historic heritage items within 200 m of NoR 2. The first is an Oak Tree outside 9 Cavendish Drive (item 19157). This will be assessed in the *Airport to Botany: Assessment of Arboricultural Effects* report but is unlikely to be affected by these works. The second item is a reported location of milepost 13 outside 656 Great South Road (item 20284). This location was

provided from a 1936 Automobile Association map and this milepost, along with the others along Great South Road, is no longer standing.

Figure 5: Map of NoR 2 showing location of CHI items within 200 m.