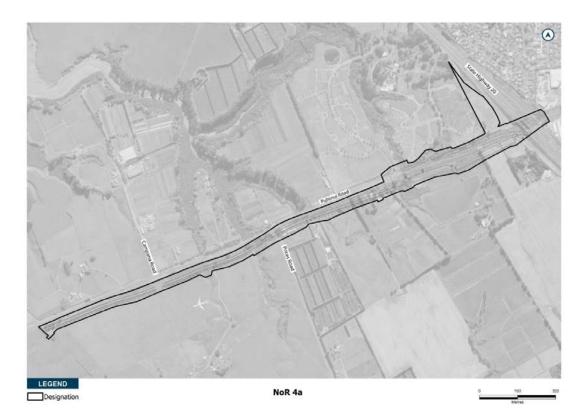

#### 2.2.4 NoRs 4a and 4b

As set out in Table 6 below, the proposed works in NoRs 4a and 4b include the widening of SH20B to accommodate a centre-running BRT corridor until the Manukau Memorial Gardens. From this point, the BRT corridor shifts south of SH20B until Orrs Road. Proposed works also include high quality walking and cycling facilities, eastbound lanes to Auckland Airport and a ramp from SH20B onto SH20 for southbound traffic.

#### 4.4.4 NoRs 4a and 4b

There are eight recorded archaeological sites within 200 m of NoRs 4a and 4b. Five of the sites are associated with pre-European Māori land use, with the remaining three associated with early historic settlement of the area. Five of the sites are listed as being destroyed, with R11/3241 located within the Manukau Memorial Gardens, and the remaining four in the Auckland Airport Park and Ride development.

There is also one item in the CHI recorded within 200 m of NoRs 4a and 4b, item 17015, a WWII US military base. This location is incorrect and is discussed in the NoR 3 section above.

Table 9: Recorded archaeological sites within 200 m of NoR 4a and NoR 4b

| NZAA_ID  | Source       | Site Type             | Ethnicity | Effect | Reason                 |
|----------|--------------|-----------------------|-----------|--------|------------------------|
| R11/1353 | Handheld GPS | Māori horticulture    | Māori     | Nil    | Outside scope of works |
| R11/1354 | On Screen    | Historic - domestic   | Non-Māori | Nil    | Outside scope of works |
| R11/2185 | Handheld GPS | Midden/Oven           | Māori     | Nil    | Outside scope of works |
| R11/3241 | Handheld GPS | Midden/Oven           | Māori     | Nil    | Destroyed              |
| R11/3288 | Handheld GPS | Agricultural/Pastoral | Non-Māori | Nil    | Destroyed              |

| R11/3290 | Handheld GPS | Midden/Oven   | Māori     | Nil | Destroyed |
|----------|--------------|---------------|-----------|-----|-----------|
| R11/3291 | Handheld GPS | Midden/Oven   | Māori     | Nil | Destroyed |
| R11/3292 | Handheld GPS | Artefact Find | Non-Māori | Nil | Destroyed |

Figure 8: NoR 3 showing location of heritage items within 200 m