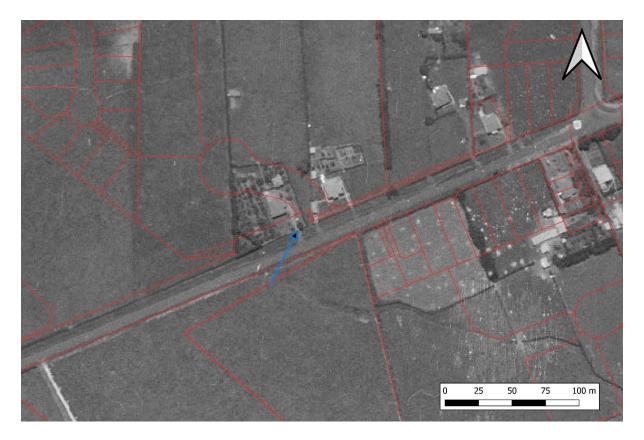

A flowering gum (item 19196) is located on the corner of Puhinui Road and Vision Place. There is a tree visible in a 1939 aerial photograph at the driveway of Lot 2 Pt Allot 44 PSH of Manurewa, and it is assumed that it is the same tree, and that it was planted at some point after 1917 when the property was subdivided from the original lot. This tree is within the designation and will be assessed in the Airport to Botany: Assessment of Arboricultural Effects report.

Figure 6: SN139/33/10 (1939) with blue arrow showing location of tree assumed to be the flowering gum at corner of current Vision Place.

The remaining item (item 19381) is a footbridge associated with the Puhinui Station which has subsequently been destroyed. This footbridge will also be discussed in further detail in the built heritage assessment for this Project.