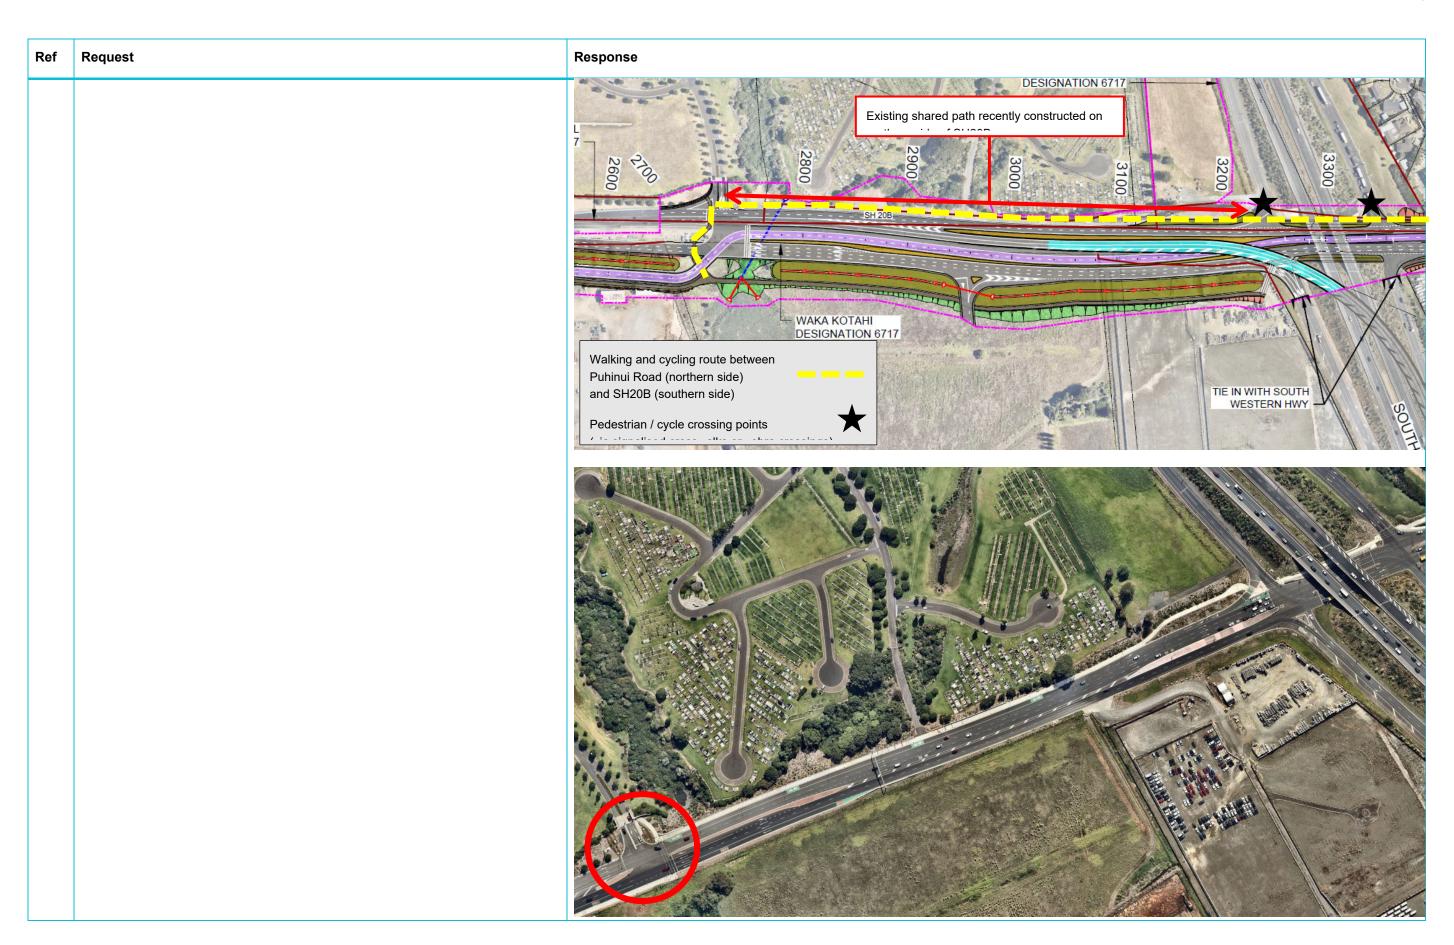

Great South Road / Ronwood Avenue  • Puhinui Road / Plunket Avenue  • SH20B / Campana Road  There needs to be further discussion on options to mitigate adverse traffic effects, or else justification for why no mitigation has been identified.  All Impact Assessment  Please provide a description of how the NoR3 northern-side cycle and walking facility is proposed to safely link to the NoR 4a/b southern-side only cycle and walking facility                                                                                                                                                                                                                                                                                                                                                                 |











| Ref | Request                                                                                                                                                                                                                                                                                            | Response                                                                                                                                                                                                                                                                                                                                                                                                                                                                              |  |  |
|-----|--------