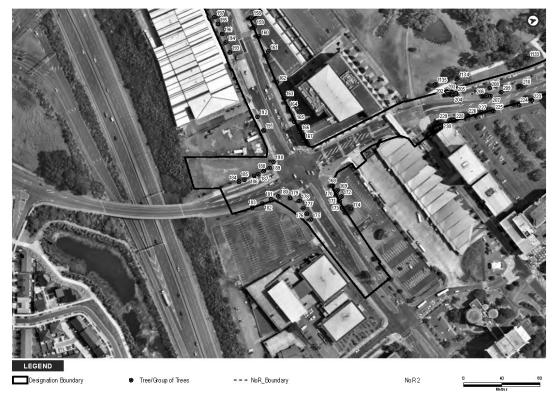

#### 4.4.1 NoR 1

There are four recorded archaeological sites and one associated historic heritage extent of place within 200 m of NoR 1. Two of the sites have been recorded as destroyed, and one is outside of the scope of works. There is one site (R11/1973) which was recorded within a tributary of the Pakuranga Creek opposite Brinlack Drive. This site requires field survey to assess its condition.

| Table 7. Recorded  | l archaeologica   | I sites within   | 200 m   | of NoR 1.   |
|--------------------|-------------------|------------------|---------|-------------|
| Tuble 1. Recollect | a di cilucologica | I SILUS WILLIIII | 200 111 | oi itoit i. |

| NZAA_ID  | Source    | Site Type             | Ethnicity | Effect  | Reason                          |
|----------|-----------|-----------------------|-----------|---------|---------------------------------|
| R11/1973 | CINZAS    | Midden/Oven           | Māori     | Unknown | Could be within extent of works |
| R11/2088 | On Screen | Findspot              | Māori     | Nil     | Destroyed                       |
| R11/2152 | CINZAS    | Agricultural/Pastoral | Colonial  | Nil     | Destroyed                       |
| R11/2429 | CINZAS    | Historic - Domestic   | Colonial  | Nil     | Outside scope of works          |

Figure 4: Extent of NoR 1 showing recorded archaeological sites within 200 m.