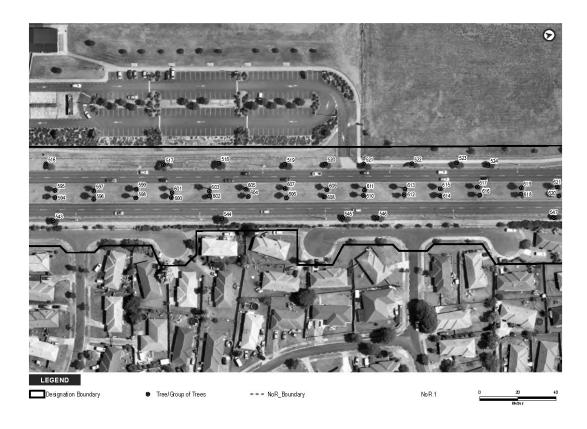

#### 4.4.4 NoRs 4a and 4b

There are eight recorded archaeological sites within 200 m of NoRs 4a and 4b. Five of the sites are associated with pre-European Māori land use, with the remaining three associated with early historic settlement of the area. Five of the sites are listed as being destroyed, with R11/3241 located within the Manukau Memorial Gardens, and the remaining four in the Auckland Airport Park and Ride development.

There is also one item in the CHI recorded within 200 m of NoRs 4a and 4b, item 17015, a WWII US military base. This location is incorrect and is discussed in the NoR 3 section above.

Table 9: Recorded archaeological sites within 200 m of NoR 4a and NoR 4b

| NZAA_ID  | Source       | Site Type             | Ethnicity | Effect | Reason                 |
|----------|--------------|-----------------------|-----------|--------|------------------------|
| R11/1353 | Handheld GPS | Māori horticulture    | Māori     | Nil    | Outside scope of works |
| R11/1354 | On Screen    | Historic - domestic   | Non-Māori | Nil    | Outside scope of works |
| R11/2185 | Handheld GPS | Midden/Oven           | Māori     | Nil    | Outside scope of works |
| R11/3241 | Handheld GPS | Midden/Oven           | Māori     | Nil    | Destroyed              |
| R11/3288 | Handheld GPS | Agricultural/Pastoral | Non-Māori | Nil    | Destroyed              |

| R11/3290 | Handheld GPS | Midden/Oven   | Māori     | Nil | Destroyed |
|----------|--------------|---------------|-----------|-----|-----------|
| R11/3291 | Handheld GPS | Midden/Oven   | Māori     | Nil | Destroyed |
| R11/3292 | Handheld GPS | Artefact Find | Non-Māori | Nil | Destroyed |

Figure 8: NoR 3 showing location of heritage items within 200 m