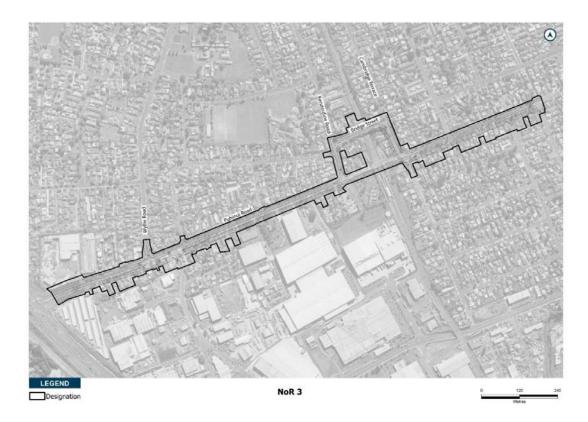

#### 2.2.3 NoR 3

As set out in Table 5 below, the proposed works in NoR 3 include the widening of the existing Puhinui Road to accommodate a centre-running BRT corridor, vehicle lanes and high quality walking and cycling facilities. As part of the proposed works, a BRT bridge over the NIMT is proposed to connect to the Puhinui Station.

#### 4.4.3 NoR 3

There were seven items identified on the CHI within 200 m of NoR 3. Three of these (items 12484, 12519 and 22166) are associated with Cambria House, and will be assessed in the Airport to Botany: Assessment of Effects on Built Heritage report. Two of the items are associated with the Cambria Park military base (15944 and 17015).

A flowering gum (item 19196) is located on the corner of Puhinui Road and Vision Place. There is a tree visible in a 1939 aerial photograph at the driveway of Lot 2 Pt Allot 44 PSH of Manurewa, and it is assumed that it is the same tree, and that it was planted at some point after 1917 when the property was subdivided from the original lot. This tree is within the designation and will be assessed in the Airport to Botany: Assessment of Arboricultural Effects report.

Figure 6: SN139/33/10 (1939) with blue arrow showing location of tree assumed to be the flowering gum at corner of current Vision Place.

The remaining item (item 19381) is a footbridge associated with the Puhinui Station which has subsequently been destroyed. This footbridge will also be discussed in further detail in the built heritage assessment for this Project.

An eighth item has been included in this assessment, The Cambria Park US Marine Camp (item 17015) as discussed in Section 4.2.3.1. Although this is not a scheduled item, part of the known extent may extend into the road reserve, and it is possible that associated material may be encountered during construction. This site will require assessment under the AUP:OP guidelines (2019) to see if it meets the criteria for scheduling. Works then may also be subject to Chapter D17 of the AUP:OP.

Table 8. Archaeological sites and historic heritage items within NoR 3.

| NZAA_ID  | СНІ   | Source   | Site Type                          | Ethnicity | Effect   | Reason                                 |
|----------|-------|----------|------------------------------------|-----------|----------|----------------------------------------|
|          | 15944 | СНІ      | Monument                           | Historic  | Moderate | Within scope of works                  |
| R11/3217 | 12484 | Archsite | Cambria Park Historic<br>Homestead | Historic  | Moderate | Grounds and HHEP within scope of works |
|          | 12519 | СНІ      | Notable tree                       |           | Nil      | Outside scope of works                 |
|          | 17015 | СНІ      | Cambria Park US<br>Marine Camp     | Historic  | Moderate | Portion within scope                   |
|          | 19196 | СНІ      | Notable tree                       |           | High     | Within scope of works                  |

|  | 19381 | CHI | Footbridge        | Historic | Nil  | Destroyed             |
|--|-------|-----|-------------------|----------|------|-----------------------|
|  | 22166 | СНІ | Gardeners Cottage | Historic | High | Within scope of works |

Figure 7: NoR 3 showing location of heritage items within 200 m