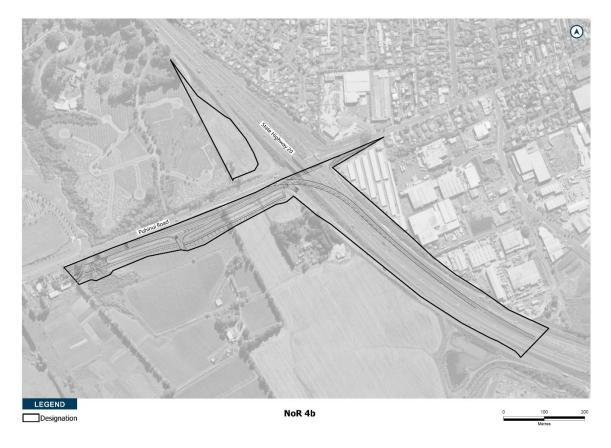

#### 2.2.4 NoRs 4a and 4b

As set out in Table 6 below, the proposed works in NoRs 4a and 4b include the widening of SH20B to accommodate a centre-running BRT corridor until the Manukau Memorial Gardens. From this point, the BRT corridor shifts south of SH20B until Orrs Road. Proposed works also include high quality walking and cycling facilities, eastbound lanes to Auckland Airport and a ramp from SH20B onto SH20 for southbound traffic.

#### 4.4.4 NoRs 4a and 4b

There are eight recorded archaeological sites within 200 m of NoRs 4a and 4b. Five of the sites are associated with pre-European Māori land use, with the remaining three associated with early historic settlement of the area. Five of the sites are listed as being destroyed, with R11/3241 located within the Manukau Memorial Gardens, and the remaining four in the Auckland Airport Park and Ride development.

There is also one item in the CHI recorded within 200 m of NoRs 4a and 4b, item 17015, a WWII US military base. This location is incorrect and is discussed in the NoR 3 section above.

Table 9: Recorded archaeological sites within 200 m of NoR 4a and NoR 4b

| NZAA_ID  | Source       | Site Type             | Ethnicity | Effect | Reason                 |
|----------|--------------|-----------------------|-----------|--------|------------------------|
| R11/1353 | Handheld GPS | Māori horticulture    | Māori     | Nil    | Outside scope of works |
| R11/1354 | On Screen    | Historic - domestic   | Non-Māori | Nil    | Outside scope of works |
| R11/2185 | Handheld GPS | Midden/Oven           | Māori     | Nil    | Outside scope of works |
| R11/3241 | Handheld GPS | Midden/Oven           | Māori     | Nil    | Destroyed              |
| R11/3288 | Handheld GPS | Agricultural/Pastoral | Non-Māori | Nil    | Destroyed              |

| R11/3290 | Handheld GPS | Midden/Oven   | Māori     | Nil | Destroyed |
|----------|--------------|---------------|-----------|-----|-----------|
| R11/3291 | Handheld GPS | Midden/Oven   | Māori     | Nil | Destroyed |
| R11/3292 | Handheld GPS | Artefact Find | Non-Māori | Nil | Destroyed |

Figure 8: NoR 3 showing location of heritage items within 200 m