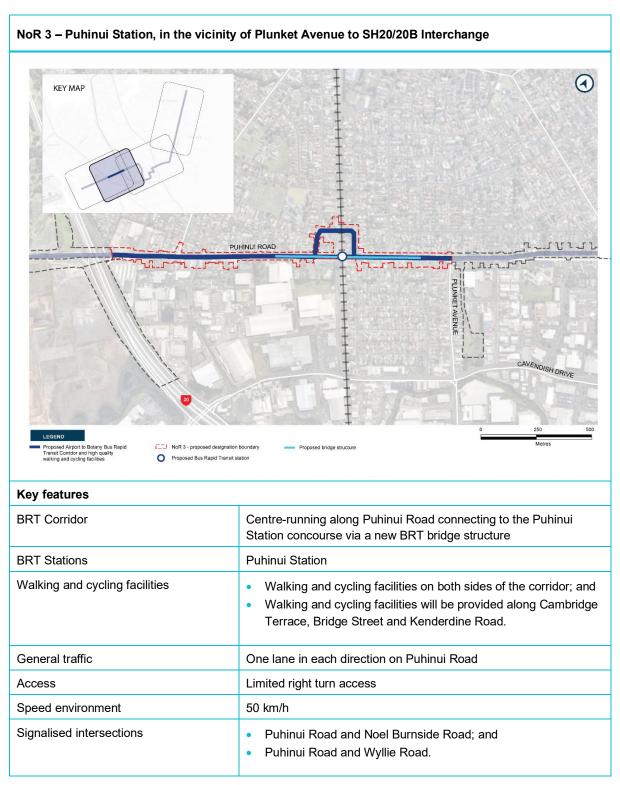

#### 2.2.3 NoR 3

As set out in Table 5 below, the proposed works in NoR 3 include the widening of the existing Puhinui Road to accommodate a centre-running BRT corridor, vehicle lanes and high quality walking and cycling facilities. As part of the proposed works, a BRT bridge over the NIMT is proposed to connect to the Puhinui Station.

Table 5: Overview of NoR 3