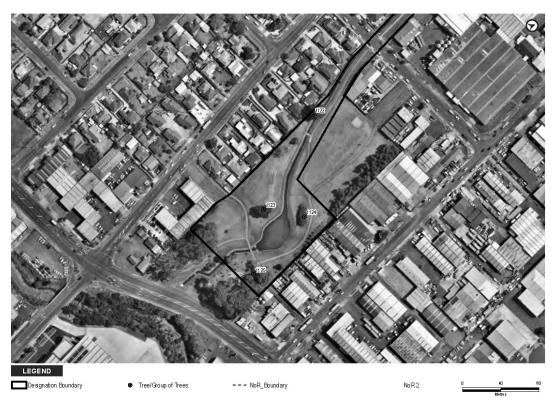

#### 4.2.3.1 Cambria Park US Marine Camp

West of the North Island Main Trunk, The US military set up a temporary camp, known as Cambria Park US Marine Camp, between 1942 and 1945. This camp took advantage of the proximity of Puhinui Train Station for the movement of troops and materiel. The camp is recorded on the CHI as item 17015, however the location in the CHI database is incorrectly on the western side of SH20. The extent of the camp is shown in Figure 2 and Figure 3.

Figure 2: 1944 south west orientated oblique aerial of Cambria Park Military Camp. Auckland Council Footprints Archive (item 02151)

Figure 3: Location of Cambria Park Military Camp in relation to the CHI item location and the indicative routes of NoRs 2, 3 and 4.

#### 4.4.3 NoR 3

There were seven items identified on the CHI within 200 m of NoR 3. Three of these (items 12484, 12519 and 22166) are associated with Cambria House, and will be assessed in the Airport to Botany: Assessment of Effects on Built Heritage report. Two of the items are associated with the Cambria Park military base (15944 and 17015).