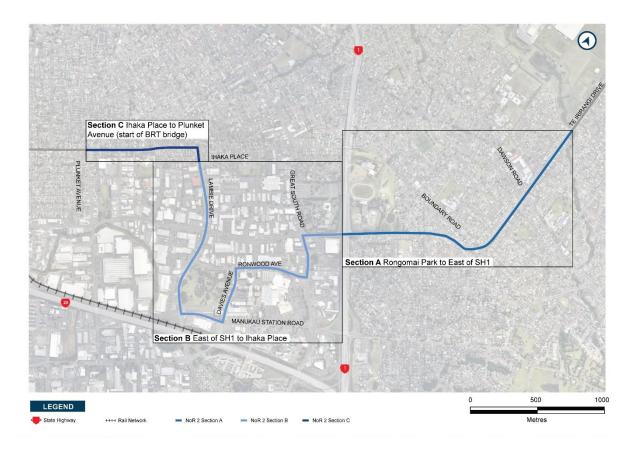

#### 2.2.2 NoR 2

#### As set out in

Table 4 below, the proposed works in NoR 2 include the widening of several existing roads to accommodate a centre-running BRT corridor, vehicle lanes and high quality walking and cycling facilities.

Table 4: Overview of NoR 2

| General traffic                                      | <ul> <li>Two lanes in each direction along Te Irirangi Drive, Great<br/>South Road, Ronwood Avenue, Manukau Station Road, and<br/>Lambie Drive;</li> <li>One-way single lane along Davies Avenue; and</li> </ul>                                                                                                                                                                                                                                                                                                                                                                                                                                                        |
|------------------------------------------------------|-------------------------------------------------------------------------------------------------------------------------------------------------------------------------------------------------------------------------------------------------------------------------------------------------------------------------------------------------------------------------------------------------------------------------------------------------------------------------------------------------------------------------------------------------------------------------------------------------------------------------------------------------------------------------|
|                                                      | One lane in each direction along Puhinui Road.                                                                                                                                                                                                                                                                                                                                                                                                                                                                                                                                                                                                                          |
| Access                                               | Existing central medians limit right turn access on Te Irirangi Drive, Great South Road, Ronwood Avenue, and Lambie Drive.                                                                                                                                                                                                                                                                                                                                                                                                                                                                                                                                              |
|                                                      | New signalised intersection at Mitre 10 and Bunnings Warehouse on Lambie Drive.                                                                                                                                                                                                                                                                                                                                                                                                                                                                                                                                                                                         |
|                                                      | Priority access for fire engine movements across the BRT corridor at Papatoetoe Fire Station.                                                                                                                                                                                                                                                                                                                                                                                                                                                                                                                                                                           |
| Speed environment                                    | <ul> <li>30 km/h on Ronwood Avenue and Davies Avenue; and</li> <li>50 km/h on Te Irirangi Drive, Great South Road, Manukau<br/>Station Road, Lambie Drive and Puhinui Road.</li> </ul>                                                                                                                                                                                                                                                                                                                                                                                                                                                                                  |
| Signalised intersections (new intersections in bold) | <ul> <li>Te Irirangi Drive and Dawson Road;</li> <li>Te Irirangi Drive, Boundary Road and Hollyford Drive;</li> <li>Te Irirangi Drive and Diorella Drive;</li> <li>Te Irirangi Drive, Great South Road and Cavendish Drive;</li> <li>Great South Road and Ronwood Avenue;</li> <li>Ronwood Avenue and Davies Avenue;</li> <li>Davies Avenue, Wiri Station Road and Manukau Station Road</li> <li>Manukau Station Road and Lambie Drive;</li> <li>Mitre 10 and Bunnings Warehouse;</li> <li>Lambie Drive and Ronwood Avenue;</li> <li>Lambie Drive and Cavendish Drive;</li> <li>Lambie Drive and Puhinui Road; and</li> <li>Puhinui Road and Plunket Avenue.</li> </ul> |
| Stormwater infrastructure                            | <ul><li>Swales; and</li><li>Wetlands.</li></ul>                                                                                                                                                                                                                                                                                                                                                                                                                                                                                                                                                                                                                         |