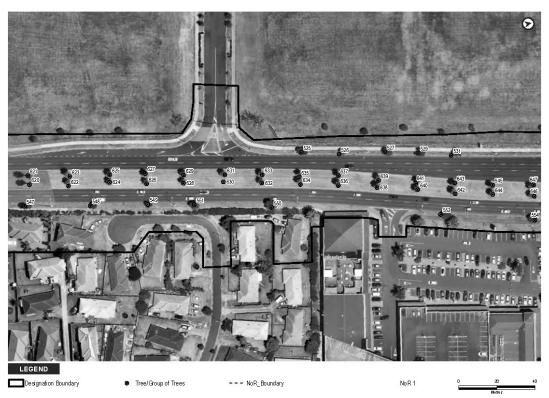

#### 4.4.3 NoR 3

There were seven items identified on the CHI within 200 m of NoR 3. Three of these (items 12484, 12519 and 22166) are associated with Cambria House, and will be assessed in the Airport to Botany: Assessment of Effects on Built Heritage report. Two of the items are associated with the Cambria Park military base (15944 and 17015).

A flowering gum (item 19196) is located on the corner of Puhinui Road and Vision Place. There is a tree visible in a 1939 aerial photograph at the driveway of Lot 2 Pt Allot 44 PSH of Manurewa, and it is assumed that it is the same tree, and that it was planted at some point after 1917 when the property was subdivided from the original lot. This tree is within the designation and will be assessed in the Airport to Botany: Assessment of Arboricultural Effects report.

Figure 6: SN139/33/10 (1939) with blue arrow showing location of tree assumed to be the flowering gum at corner of current Vision Place.

The remaining item (item 19381) is a footbridge associated with the Puhinui Station which has subsequently been destroyed. This footbridge will also be discussed in further detail in the built heritage assessment for this Project.

An eighth item has been included in this assessment, The Cambria Park US Marine Camp (item 17015) as discussed in Section 4.2.3.1. Although this is not a scheduled item, part of the known extent may extend into the road reserve, and it is possible that associated material may be encountered during construction. This site will require assessment under the AUP:OP guidelines (2019) to see if it meets the criteria for scheduling. Works then may also be subject to Chapter D17 of the AUP:OP.

Table 8. Archaeological sites and historic heritage items within NoR 3.

| NZAA_ID  | СНІ   | Source   | Site Type                          | Ethnicity | Effect   | Reason                                 |
|----------|-------|----------|------------------------------------|-----------|----------|----------------------------------------|
|          | 15944 | СНІ      | Monument                           | Historic  | Moderate | Within scope of works                  |
| R11/3217 | 12484 | Archsite | Cambria Park Historic<br>Homestead | Historic  | Moderate | Grounds and HHEP within scope of works |
|          | 12519 | СНІ      | Notable tree                       |           | Nil      | Outside scope of works                 |
|          | 17015 | СНІ      | Cambria Park US<br>Marine Camp     | Historic  | Moderate | Portion within scope                   |
|          | 19196 | СНІ      | Notable tree                       |           | High     | Within scope of works                  |

|  | 19381 | CHI | Footbridge        | Historic | Nil  | Destroyed             |
|--|-------|-----|-------------------|----------|------|-----------------------|
|  | 22166 | СНІ | Gardeners Cottage | Historic | High | Within scope of works |

Figure 7: NoR 3 showing location of heritage items within 200 m