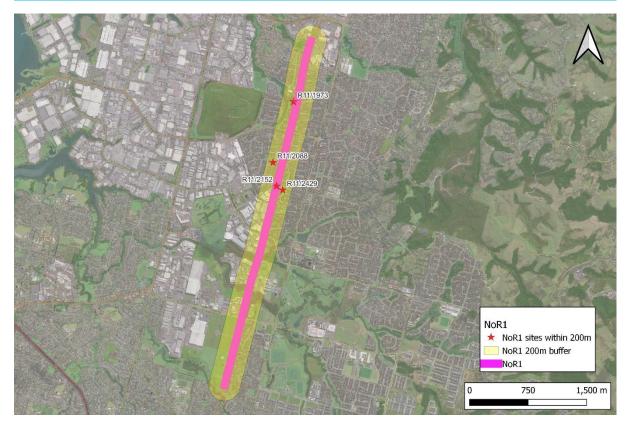

#### 4.4.1 NoR 1

There are four recorded archaeological sites and one associated historic heritage extent of place within 200 m of NoR 1. Two of the sites have been recorded as destroyed, and one is outside of the scope of works. There is one site (R11/1973) which was recorded within a tributary of the Pakuranga Creek opposite Brinlack Drive. This site requires field survey to assess its condition.

| Table 7. Recorded  | l archaeologica   | I sites within   | 200 m   | of NoR 1.   |
|--------------------|-------------------|------------------|---------|-------------|
| Tuble 1. Recollect | a di cilucologica | I SILUS WILLIIII | 200 111 | oi itoit i. |

| NZAA_ID  | Source    | Site Type             | Ethnicity | Effect  | Reason                          |
|----------|-----------|-----------------------|-----------|---------|---------------------------------|
| R11/1973 | CINZAS    | Midden/Oven           | Māori     | Unknown | Could be within extent of works |
| R11/2088 | On Screen | Findspot              | Māori     | Nil     | Destroyed                       |
| R11/2152 | CINZAS    | Agricultural/Pastoral | Colonial  | Nil     | Destroyed                       |
| R11/2429 | CINZAS    | Historic - Domestic   | Colonial  | Nil     | Outside scope of works          |

Figure 4: Extent of NoR 1 showing recorded archaeological sites within 200 m.