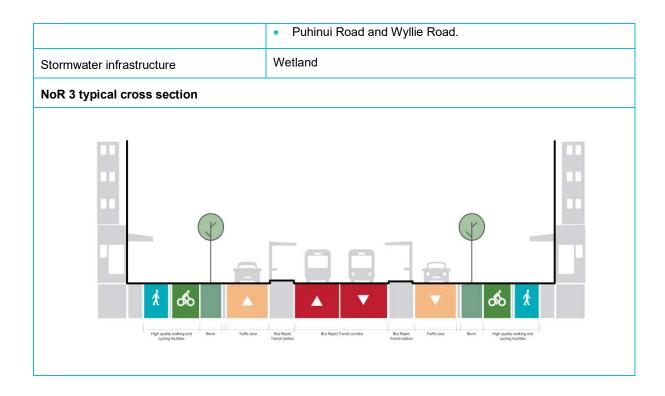

#### 2.2.3 NoR 3

As set out in Table 5 below, the proposed works in NoR 3 include the widening of the existing Puhinui Road to accommodate a centre-running BRT corridor, vehicle lanes and high quality walking and cycling facilities. As part of the proposed works, a BRT bridge over the NIMT is proposed to connect to the Puhinui Station.

Table 5: Overview of NoR 3