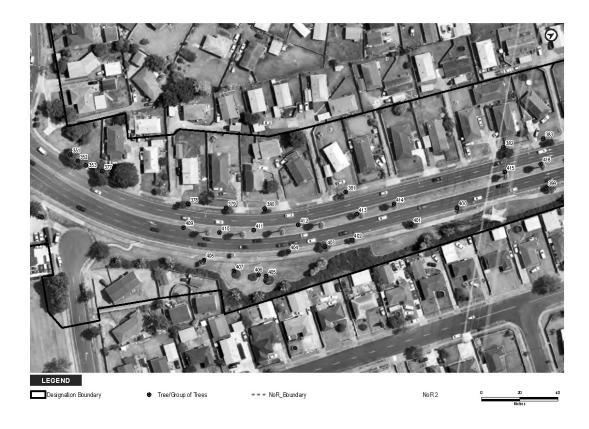

#### 4.4.1 NoR 1

There are four recorded archaeological sites and one associated historic heritage extent of place within 200 m of NoR 1. Two of the sites have been recorded as destroyed, and one is outside of the scope of works. There is one site (R11/1973) which was recorded within a tributary of the Pakuranga Creek opposite Brinlack Drive. This site requires field survey to assess its condition.

| Table 7. Recorded  | l archaeologica   | I sites within   | 200 m   | of NoR 1.   |
|--------------------|-------------------|------------------|---------|-------------|
| Tuble 1. Recollect | a di cilucologica | I SILUS WILLIIII | 200 111 | oi itoit i. |

| NZAA_ID  | Source    | Site Type             | Ethnicity | Effect  | Reason                          |
|----------|-----------|-----------------------|-----------|---------|---------------------------------|
| R11/1973 | CINZAS    | Midden/Oven           | Māori     | Unknown | Could be within extent of works |
| R11/2088 | On Screen | Findspot              | Māori     | Nil     | Destroyed                       |
| R11/2152 | CINZAS    | Agricultural/Pastoral | Colonial  | Nil     | Destroyed                       |
| R11/2429 | CINZAS    | Historic - Domestic   | Colonial  | Nil     | Outside scope of works          |

Figure 4: Extent of NoR 1 showing recorded archaeological sites within 200 m.