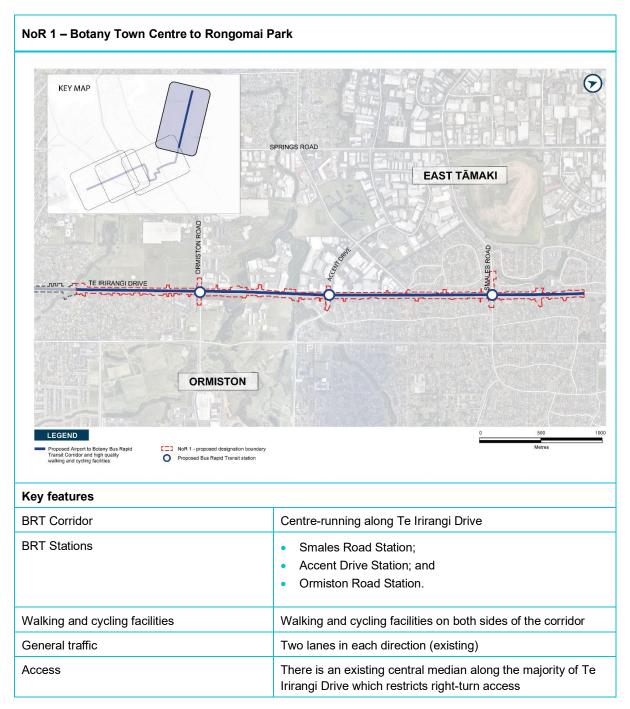

#### 2.2.1 NoR 1

As set out in Table 3 below, the proposed works in NoR 1 include the widening of existing Te Irirangi Drive to accommodate a centre-running BRT corridor, two vehicle lanes in each direction and high quality walking and cycling facilities.

Table 3: Overview of NoR 1

| Speed environment         | 50km/h                                                                                                                                                                                                   |  |  |  |
|---------------------------|----------------------------------------------------------------------------------------------------------------------------------------------------------------------------------------------------------|--|--|--|
| Signalised intersections  | <ul> <li>Te Irirangi Drive and Smales Road;</li> <li>Te Irirangi Drive and Accent Drive;</li> <li>Te Irirangi Drive and Bishop Dunn Avenue; and</li> <li>Te Irirangi Drive and Ormiston Road.</li> </ul> |  |  |  |
| Stormwater infrastructure | <ul><li>Swales; and</li><li>Wetlands.</li></ul>                                                                                                                                                          |  |  |  |

#### NoR 1 typical cross section