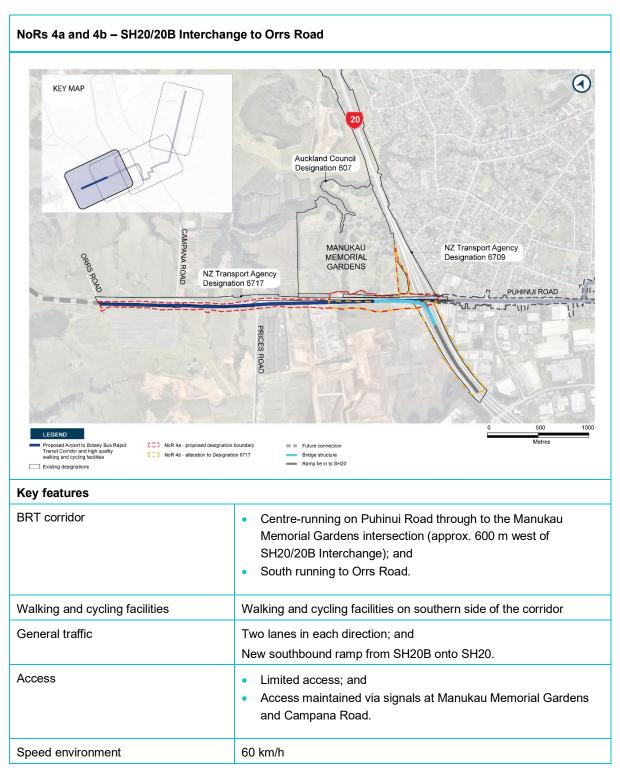

#### 2.2.4 NoRs 4a and 4b

As set out in Table 6 below, the proposed works in NoRs 4a and 4b include the widening of SH20B to accommodate a centre-running BRT corridor until the Manukau Memorial Gardens. From this point, the BRT corridor shifts south of SH20B until Orrs Road. Proposed works also include high quality walking and cycling facilities, eastbound lanes to Auckland Airport and a ramp from SH20B onto SH20 for southbound traffic.

Table 6: Overview of NoRs 4a and 4b