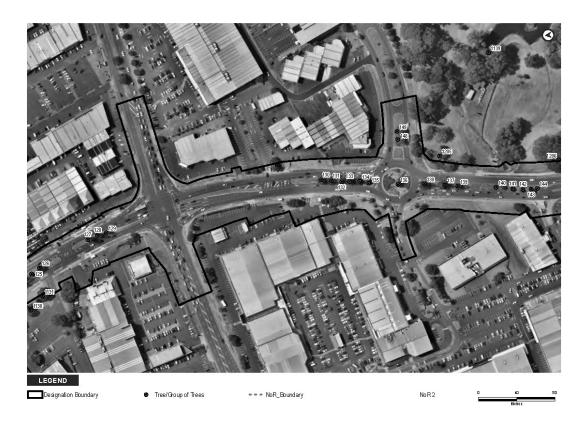

#### 4.4.2 NoR 2

There are two historic heritage items within 200 m of NoR 2. The first is an Oak Tree outside 9 Cavendish Drive (item 19157). This will be assessed in the *Airport to Botany: Assessment of Arboricultural Effects* report but is unlikely to be affected by these works. The second item is a reported location of milepost 13 outside 656 Great South Road (item 20284). This location was

provided from a 1936 Automobile Association map and this milepost, along with the others along Great South Road, is no longer standing.

Figure 5: Map of NoR 2 showing location of CHI items within 200 m.