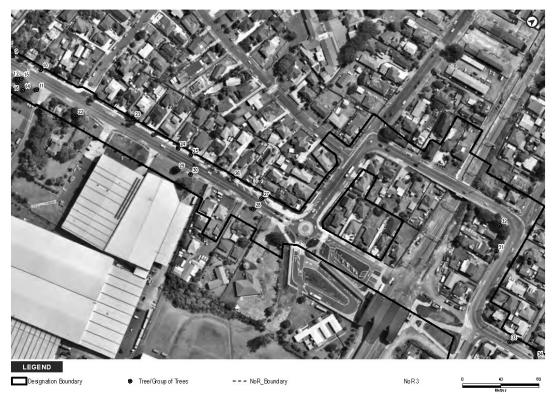

#### 4.4.4 NoRs 4a and 4b

There are eight recorded archaeological sites within 200 m of NoRs 4a and 4b. Five of the sites are associated with pre-European Māori land use, with the remaining three associated with early historic settlement of the area. Five of the sites are listed as being destroyed, with R11/3241 located within the Manukau Memorial Gardens, and the remaining four in the Auckland Airport Park and Ride development.

There is also one item in the CHI recorded within 200 m of NoRs 4a and 4b, item 17015, a WWII US military base. This location is incorrect and is discussed in the NoR 3 section above.

Table 9: Recorded archaeological sites within 200 m of NoR 4a and NoR 4b

| NZAA_ID  | Source       | Site Type             | Ethnicity | Effect | Reason                 |
|----------|--------------|-----------------------|-----------|--------|------------------------|
| R11/1353 | Handheld GPS | Māori horticulture    | Māori     | Nil    | Outside scope of works |
| R11/1354 | On Screen    | Historic - domestic   | Non-Māori | Nil    | Outside scope of works |
| R11/2185 | Handheld GPS | Midden/Oven           | Māori     | Nil    | Outside scope of works |
| R11/3241 | Handheld GPS | Midden/Oven           | Māori     | Nil    | Destroyed              |
| R11/3288 | Handheld GPS | Agricultural/Pastoral | Non-Māori | Nil    | Destroyed              |

| R11/3290 | Handheld GPS | Midden/Oven   | Māori     | Nil | Destroyed |
|----------|--------------|---------------|-----------|-----|-----------|
| R11/3291 | Handheld GPS | Midden/Oven   | Māori     | Nil | Destroyed |
| R11/3292 | Handheld GPS | Artefact Find | Non-Māori | Nil | Destroyed |

Figure 8: NoR 3 showing location of heritage items within 200 m