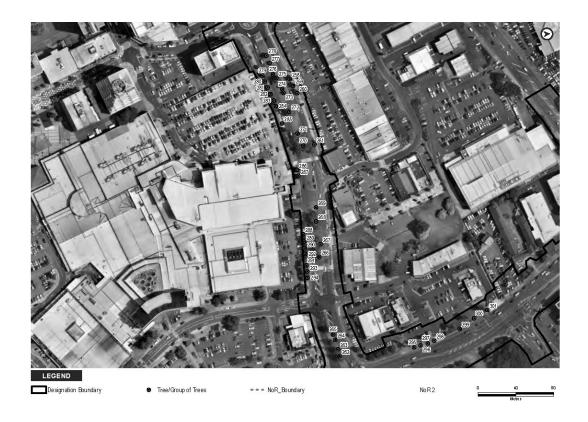

#### 4.4.3 NoR 3

There were seven items identified on the CHI within 200 m of NoR 3. Three of these (items 12484, 12519 and 22166) are associated with Cambria House, and will be assessed in the Airport to Botany: Assessment of Effects on Built Heritage report. Two of the items are associated with the Cambria Park military base (15944 and 17015).

A flowering gum (item 19196) is located on the corner of Puhinui Road and Vision Place. There is a tree visible in a 1939 aerial photograph at the driveway of Lot 2 Pt Allot 44 PSH of Manurewa, and it is assumed that it is the same tree, and that it was planted at some point after 1917 when the property was subdivided from the original lot. This tree is within the designation and will be assessed in the Airport to Botany: Assessment of Arboricultural Effects report.

Figure 6: SN139/33/10 (1939) with blue arrow showing location of tree assumed to be the flowering gum at corner of current Vision Place.

The remaining item (item 19381) is a footbridge associated with the Puhinui Station which has subsequently been destroyed. This footbridge will also be discussed in further detail in the built heritage assessment for this Project.

An eighth item has been included in this assessment, The Cambria Park US Marine Camp (item 17015) as discussed in Section 4.2.3.1. Although this is not a scheduled item, part of the known extent may extend into the road reserve, and it is possible that associated material may be encountered during construction. This site will require assessment under the AUP:OP guidelines (2019) to see if it meets the criteria for scheduling. Works then may also be subject to Chapter D17 of the AUP:OP.

Table 8. Archaeological sites and historic heritage items within NoR 3.

| NZAA_ID  | СНІ   | Source   | Site Type                          | Ethnicity | Effect   | Reason                                 |
|----------|-------|----------|------------------------------------|-----------|----------|----------------------------------------|
|          | 15944 | СНІ      | Monument                           | Historic  | Moderate | Within scope of works                  |
| R11/3217 | 12484 | Archsite | Cambria Park Historic<br>Homestead | Historic  | Moderate | Grounds and HHEP within scope of works |
|          | 12519 | СНІ      | Notable tree                       |           | Nil      | Outside scope of works                 |
|          | 17015 | СНІ      | Cambria Park US<br>Marine Camp     | Historic  | Moderate | Portion within scope                   |
|          | 19196 | СНІ      | Notable tree                       |           | High     | Within scope of works                  |

|  | 19381 | CHI | Footbridge        | Historic | Nil  | Destroyed             |
|--|-------|-----|-------------------|----------|------|-----------------------|
|  | 22166 | СНІ | Gardeners Cottage | Historic | High | Within scope of works |

Figure 7: NoR 3 showing location of heritage items within 200 m