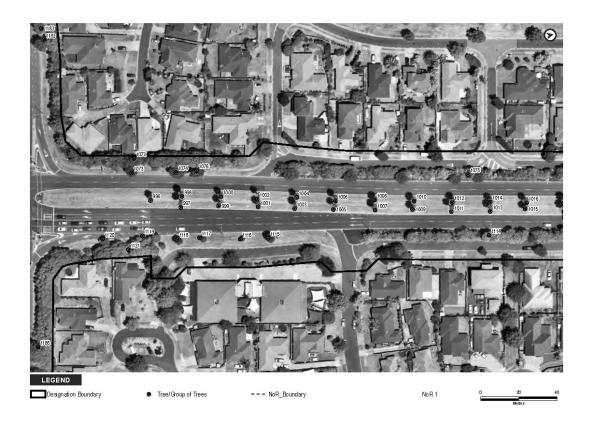

#### 4.4.2 NoR 2

There are two historic heritage items within 200 m of NoR 2. The first is an Oak Tree outside 9 Cavendish Drive (item 19157). This will be assessed in the *Airport to Botany: Assessment of Arboricultural Effects* report but is unlikely to be affected by these works. The second item is a reported location of milepost 13 outside 656 Great South Road (item 20284). This location was

provided from a 1936 Automobile Association map and this milepost, along with the others along Great South Road, is no longer standing.

Figure 5: Map of NoR 2 showing location of CHI items within 200 m.