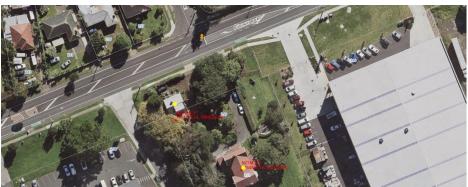

#### 4.2.3.1 Cambria Park US Marine Camp

West of the North Island Main Trunk, The US military set up a temporary camp, known as Cambria Park US Marine Camp, between 1942 and 1945. This camp took advantage of the proximity of Puhinui Train Station for the movement of troops and materiel. The camp is recorded on the CHI as item 17015, however the location in the CHI database is incorrectly on the western side of SH20. The extent of the camp is shown in Figure 2 and Figure 3.

Figure 2: 1944 south west orientated oblique aerial of Cambria Park Military Camp. Auckland Council Footprints Archive (item 02151)

Figure 3: Location of Cambria Park Military Camp in relation to the CHI item location and the indicative routes of NoRs 2, 3 and 4.