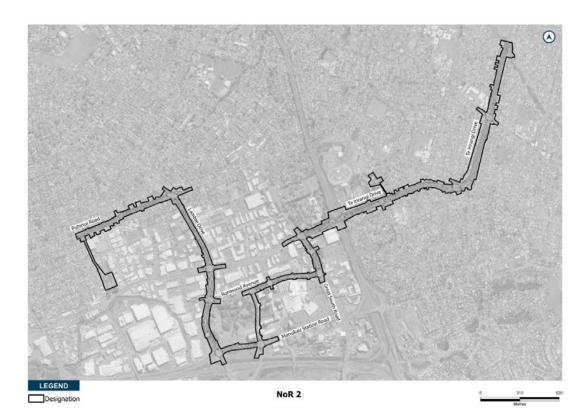

#### 2.2.2 NoR 2

#### As set out in

Table 4 below, the proposed works in NoR 2 include the widening of several existing roads to accommodate a centre-running BRT corridor, vehicle lanes and high quality walking and cycling facilities.

Table 4: Overview of NoR 2

| General traffic                                      | <ul> <li>Two lanes in each direction along Te Irirangi Drive, Great<br/>South Road, Ronwood Avenue, Manukau Station Road, and<br/>Lambie Drive;</li> <li>One-way single lane along Davies Avenue; and</li> </ul>                                                                                                                                                                                                                                                                                                                                                                                                                                                        |
|------------------------------------------------------|-------------------------------------------------------------------------------------------------------------------------------------------------------------------------------------------------------------------------------------------------------------------------------------------------------------------------------------------------------------------------------------------------------------------------------------------------------------------------------------------------------------------------------------------------------------------------------------------------------------------------------------------------------------------------|
|                                                      | One lane in each direction along Puhinui Road.                                                                                                                                                                                                                                                                                                                                                                                                                                                                                                                                                                                                                          |
| Access                                               | Existing central medians limit right turn access on Te Irirangi Drive, Great South Road, Ronwood Avenue, and Lambie Drive.                                                                                                                                                                                                                                                                                                                                                                                                                                                                                                                                              |
|                                                      | New signalised intersection at Mitre 10 and Bunnings Warehouse on Lambie Drive.                                                                                                                                                                                                                                                                                                                                                                                                                                                                                                                                                                                         |
|                                                      | Priority access for fire engine movements across the BRT corridor at Papatoetoe Fire Station.                                                                                                                                                                                                                                                                                                                                                                                                                                                                                                                                                                           |
| Speed environment                                    | <ul> <li>30 km/h on Ronwood Avenue and Davies Avenue; and</li> <li>50 km/h on Te Irirangi Drive, Great South Road, Manukau<br/>Station Road, Lambie Drive and Puhinui Road.</li> </ul>                                                                                                                                                                                                                                                                                                                                                                                                                                                                                  |
| Signalised intersections (new intersections in bold) | <ul> <li>Te Irirangi Drive and Dawson Road;</li> <li>Te Irirangi Drive, Boundary Road and Hollyford Drive;</li> <li>Te Irirangi Drive and Diorella Drive;</li> <li>Te Irirangi Drive, Great South Road and Cavendish Drive;</li> <li>Great South Road and Ronwood Avenue;</li> <li>Ronwood Avenue and Davies Avenue;</li> <li>Davies Avenue, Wiri Station Road and Manukau Station Road</li> <li>Manukau Station Road and Lambie Drive;</li> <li>Mitre 10 and Bunnings Warehouse;</li> <li>Lambie Drive and Ronwood Avenue;</li> <li>Lambie Drive and Cavendish Drive;</li> <li>Lambie Drive and Puhinui Road; and</li> <li>Puhinui Road and Plunket Avenue.</li> </ul> |
| Stormwater infrastructure                            | <ul><li>Swales; and</li><li>Wetlands.</li></ul>                                                                                                                                                                                                                                                                                                                                                                                                                                                                                                                                                                                                                         |

#### 4.4.2 NoR 2

There are two historic heritage items within 200 m of NoR 2. The first is an Oak Tree outside 9 Cavendish Drive (item 19157). This will be assessed in the *Airport to Botany: Assessment of Arboricultural Effects* report but is unlikely to be affected by these works. The second item is a reported location of milepost 13 outside 656 Great South Road (item 20284). This location was

provided from a 1936 Automobile Association map and this milepost, along with the others along Great South Road, is no longer standing.

Figure 5: Map of NoR 2 showing location of CHI items within 200 m.