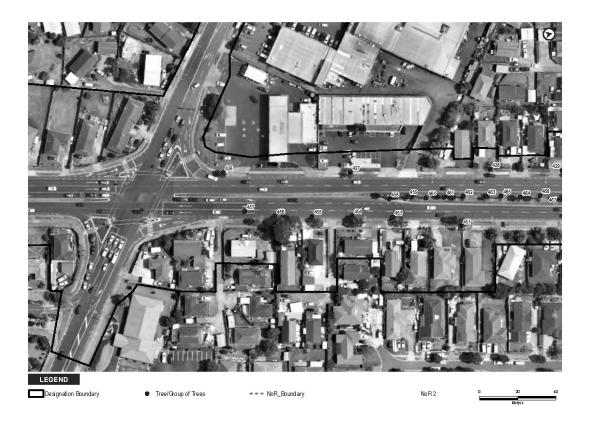

#### 4.4.3 NoR 3

There were seven items identified on the CHI within 200 m of NoR 3. Three of these (items 12484, 12519 and 22166) are associated with Cambria House, and will be assessed in the Airport to Botany: Assessment of Effects on Built Heritage report. Two of the items are associated with the Cambria Park military base (15944 and 17015).

A flowering gum (item 19196) is located on the corner of Puhinui Road and Vision Place. There is a tree visible in a 1939 aerial photograph at the driveway of Lot 2 Pt Allot 44 PSH of Manurewa, and it is assumed that it is the same tree, and that it was planted at some point after 1917 when the property was subdivided from the original lot. This tree is within the designation and will be assessed in the Airport to Botany: Assessment of Arboricultural Effects report.

Figure 6: SN139/33/10 (1939) with blue arrow showing location of tree assumed to be the flowering gum at corner of current Vision Place.

The remaining item (item 19381) is a footbridge associated with the Puhinui Station which has subsequently been destroyed. This footbridge will also be discussed in further detail in the built heritage assessment for this Project.

An eighth item has been included in this assessment, The Cambria Park US Marine Camp (item 17015) as discussed in Section 4.2.3.1. Although this is not a scheduled item, part of the known extent may extend into the road reserve, and it is possible that associated material may be encountered during construction. This site will require assessment under the AUP:OP guidelines (2019) to see if it meets the criteria for scheduling. Works then may also be subject to Chapter D17 of the AUP:OP.

Table 8. Archaeological sites and historic heritage items within NoR 3.

| NZAA_ID  | СНІ   | Source   | Site Type                          | Ethnicity | Effect   | Reason                                 |
|----------|-------|----------|------------------------------------|-----------|----------|----------------------------------------|
|          | 15944 | СНІ      | Monument                           | Historic  | Moderate | Within scope of works                  |
| R11/3217 | 12484 | Archsite | Cambria Park Historic<br>Homestead | Historic  | Moderate | Grounds and HHEP within scope of works |
|          | 12519 | СНІ      | Notable tree                       |           | Nil      | Outside scope of works                 |
|          | 17015 | СНІ      | Cambria Park US<br>Marine Camp     | Historic  | Moderate | Portion within scope                   |
|          | 19196 | СНІ      | Notable tree                       |           | High     | Within scope of works                  |

|  | 19381 | CHI | Footbridge        | Historic | Nil  | Destroyed             |
|--|-------|-----|-------------------|----------|------|-----------------------|
|  | 22166 | СНІ | Gardeners Cottage | Historic | High | Within scope of works |

Figure 7: NoR 3 showing location of heritage items within 200 m