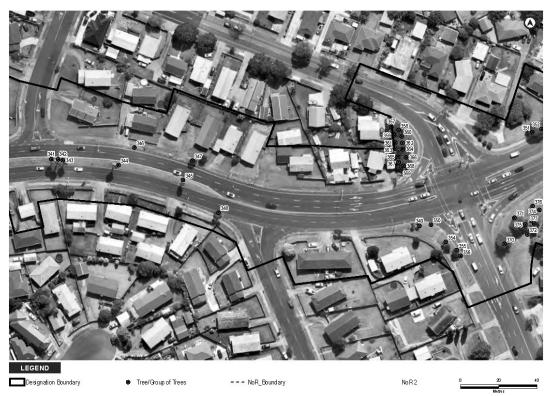

#### 4.4.4 NoRs 4a and 4b

There are eight recorded archaeological sites within 200 m of NoRs 4a and 4b. Five of the sites are associated with pre-European Māori land use, with the remaining three associated with early historic settlement of the area. Five of the sites are listed as being destroyed, with R11/3241 located within the Manukau Memorial Gardens, and the remaining four in the Auckland Airport Park and Ride development.

There is also one item in the CHI recorded within 200 m of NoRs 4a and 4b, item 17015, a WWII US military base. This location is incorrect and is discussed in the NoR 3 section above.

Table 9: Recorded archaeological sites within 200 m of NoR 4a and NoR 4b

| NZAA_ID  | Source       | Site Type             | Ethnicity | Effect | Reason                 |
|----------|--------------|-----------------------|-----------|--------|------------------------|
| R11/1353 | Handheld GPS | Māori horticulture    | Māori     | Nil    | Outside scope of works |
| R11/1354 | On Screen    | Historic - domestic   | Non-Māori | Nil    | Outside scope of works |
| R11/2185 | Handheld GPS | Midden/Oven           | Māori     | Nil    | Outside scope of works |
| R11/3241 | Handheld GPS | Midden/Oven           | Māori     | Nil    | Destroyed              |
| R11/3288 | Handheld GPS | Agricultural/Pastoral | Non-Māori | Nil    | Destroyed              |

| R11/3290 | Handheld GPS | Midden/Oven   | Māori     | Nil | Destroyed |
|----------|--------------|---------------|-----------|-----|-----------|
| R11/3291 | Handheld GPS | Midden/Oven   | Māori     | Nil | Destroyed |
| R11/3292 | Handheld GPS | Artefact Find | Non-Māori | Nil | Destroyed |

Figure 8: NoR 3 showing location of heritage items within 200 m