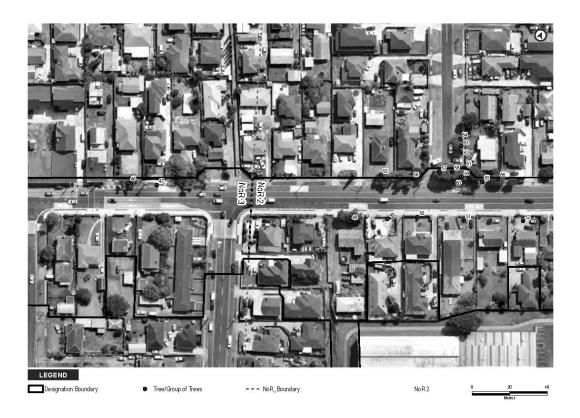

#### 4.4.4 NoRs 4a and 4b

There are eight recorded archaeological sites within 200 m of NoRs 4a and 4b. Five of the sites are associated with pre-European Māori land use, with the remaining three associated with early historic settlement of the area. Five of the sites are listed as being destroyed, with R11/3241 located within the Manukau Memorial Gardens, and the remaining four in the Auckland Airport Park and Ride development.

There is also one item in the CHI recorded within 200 m of NoRs 4a and 4b, item 17015, a WWII US military base. This location is incorrect and is discussed in the NoR 3 section above.

Table 9: Recorded archaeological sites within 200 m of NoR 4a and NoR 4b

| NZAA_ID  | Source       | Site Type             | Ethnicity | Effect | Reason                 |
|----------|--------------|-----------------------|-----------|--------|------------------------|
| R11/1353 | Handheld GPS | Māori horticulture    | Māori     | Nil    | Outside scope of works |
| R11/1354 | On Screen    | Historic - domestic   | Non-Māori | Nil    | Outside scope of works |
| R11/2185 | Handheld GPS | Midden/Oven           | Māori     | Nil    | Outside scope of works |
| R11/3241 | Handheld GPS | Midden/Oven           | Māori     | Nil    | Destroyed              |
| R11/3288 | Handheld GPS | Agricultural/Pastoral | Non-Māori | Nil    | Destroyed              |

| R11/3290 | Handheld GPS | Midden/Oven   | Māori     | Nil | Destroyed |
|----------|--------------|---------------|-----------|-----|-----------|
| R11/3291 | Handheld GPS | Midden/Oven   | Māori     | Nil | Destroyed |
| R11/3292 | Handheld GPS | Artefact Find | Non-Māori | Nil | Destroyed |

Figure 8: NoR 3 showing location of heritage items within 200 m