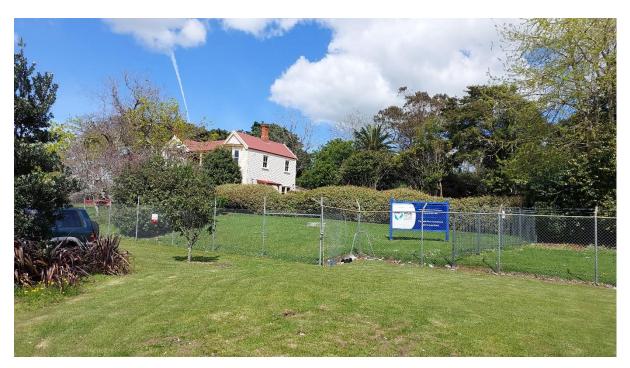

#### 4.4.3 NoR 3

There were seven items identified on the CHI within 200 m of NoR 3. Three of these (items 12484, 12519 and 22166) are associated with Cambria House, and will be assessed in the Airport to Botany: Assessment of Effects on Built Heritage report. Two of the items are associated with the Cambria Park military base (15944 and 17015).

A flowering gum (item 19196) is located on the corner of Puhinui Road and Vision Place. There is a tree visible in a 1939 aerial photograph at the driveway of Lot 2 Pt Allot 44 PSH of Manurewa, and it is assumed that it is the same tree, and that it was planted at some point after 1917 when the property was subdivided from the original lot. This tree is within the designation and will be assessed in the Airport to Botany: Assessment of Arboricultural Effects report.

Table 8. Archaeological sites and historic heritage items within NoR 3.

| NZAA_ID  | СНІ   | Source   | Site Type                          | Ethnicity | Effect   | Reason                                 |
|----------|-------|----------|------------------------------------|-----------|----------|----------------------------------------|
|          | 15944 | СНІ      | Monument                           | Historic  | Moderate | Within scope of works                  |
| R11/3217 | 12484 | Archsite | Cambria Park Historic<br>Homestead | Historic  | Moderate | Grounds and HHEP within scope of works |
|          | 12519 | СНІ      | Notable tree                       |           | Nil      | Outside scope of works                 |
|          | 17015 | СНІ      | Cambria Park US<br>Marine Camp     | Historic  | Moderate | Portion within scope                   |
|          | 19196 | СНІ      | Notable tree                       |           | High     | Within scope of works                  |