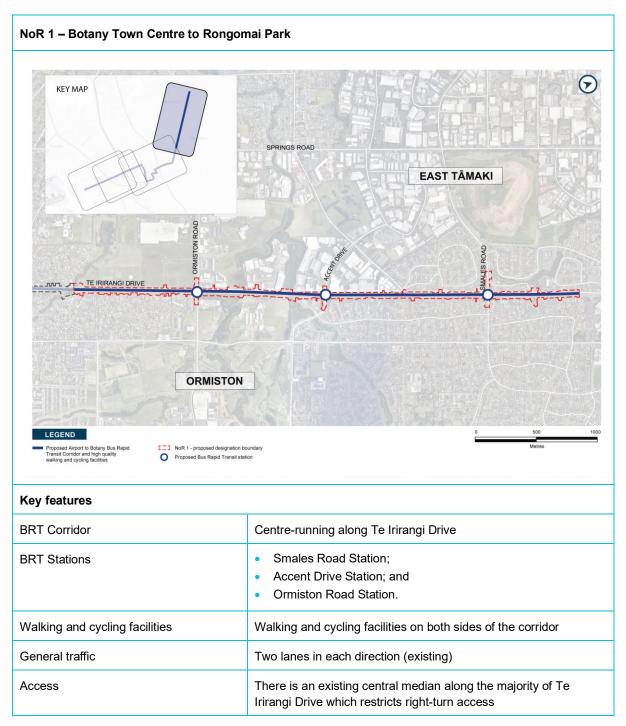

#### 2.2.1 NoR 1

As set out in Table 3 below, the proposed works in NoR 1 include the widening of existing Te Irirangi Drive to accommodate a centre-running BRT corridor, two vehicle lanes in each direction and high quality walking and cycling facilities.

Table 3: Overview of NoR 1

| Speed environment         | 50km/h                                                                                                                                                                                                   |  |  |  |
|---------------------------|----------------------------------------------------------------------------------------------------------------------------------------------------------------------------------------------------------|--|--|--|
| Signalised intersections  | <ul> <li>Te Irirangi Drive and Smales Road;</li> <li>Te Irirangi Drive and Accent Drive;</li> <li>Te Irirangi Drive and Bishop Dunn Avenue; and</li> <li>Te Irirangi Drive and Ormiston Road.</li> </ul> |  |  |  |
| Stormwater infrastructure | <ul><li>Swales; and</li><li>Wetlands.</li></ul>                                                                                                                                                          |  |  |  |