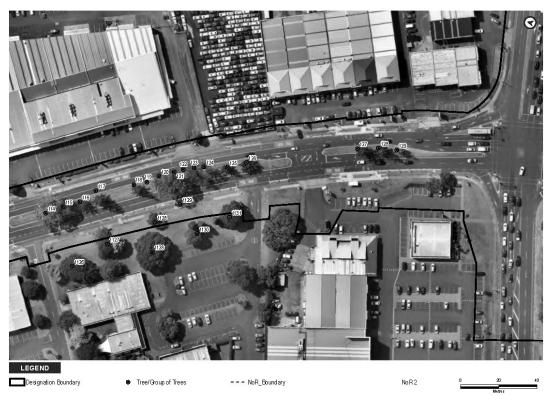

#### 4.4.1 NoR 1

There are four recorded archaeological sites and one associated historic heritage extent of place within 200 m of NoR 1. Two of the sites have been recorded as destroyed, and one is outside of the scope of works. There is one site (R11/1973) which was recorded within a tributary of the Pakuranga Creek opposite Brinlack Drive. This site requires field survey to assess its condition.

| Table 7. Recorded  | l archaeologica   | I sites within   | 200 m   | of NoR 1.   |
|--------------------|-------------------|------------------|---------|-------------|
| Tuble 1. Recollect | a di cilucologica | I SILUS WILLIIII | 200 111 | oi itoit i. |

| NZAA_ID  | Source    | Site Type             | Ethnicity | Effect  | Reason                          |
|----------|-----------|-----------------------|-----------|---------|---------------------------------|
| R11/1973 | CINZAS    | Midden/Oven           | Māori     | Unknown | Could be within extent of works |
| R11/2088 | On Screen | Findspot              | Māori     | Nil     | Destroyed                       |
| R11/2152 | CINZAS    | Agricultural/Pastoral | Colonial  | Nil     | Destroyed                       |
| R11/2429 | CINZAS    | Historic - Domestic   | Colonial  | Nil     | Outside scope of works          |

Figure 4: Extent of NoR 1 showing recorded archaeological sites within 200 m.