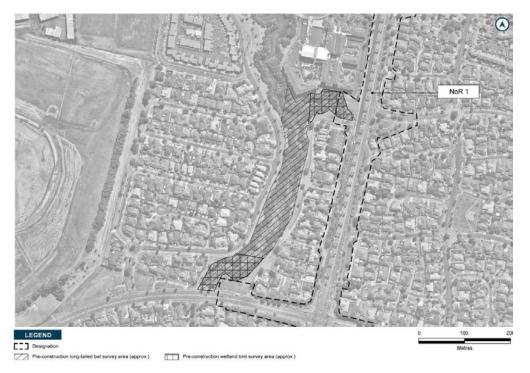

#### 2.2.1 NoR 1

As set out in Table 3 below, the proposed works in NoR 1 include the widening of existing Te Irirangi Drive to accommodate a centre-running BRT corridor, two vehicle lanes in each direction and high quality walking and cycling facilities.

Table 3: Overview of NoR 1

| Speed environment         | 50km/h                                                                                                                                                                                                   |  |  |  |
|---------------------------|----------------------------------------------------------------------------------------------------------------------------------------------------------------------------------------------------------|--|--|--|
| Signalised intersections  | <ul> <li>Te Irirangi Drive and Smales Road;</li> <li>Te Irirangi Drive and Accent Drive;</li> <li>Te Irirangi Drive and Bishop Dunn Avenue; and</li> <li>Te Irirangi Drive and Ormiston Road.</li> </ul> |  |  |  |
| Stormwater infrastructure | <ul><li>Swales; and</li><li>Wetlands.</li></ul>                                                                                                                                                          |  |  |  |