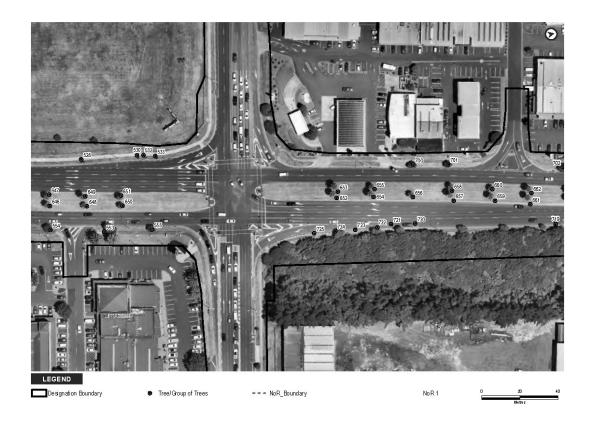

#### 4.4.3 NoR 3

There were seven items identified on the CHI within 200 m of NoR 3. Three of these (items 12484, 12519 and 22166) are associated with Cambria House, and will be assessed in the Airport to Botany: Assessment of Effects on Built Heritage report. Two of the items are associated with the Cambria Park military base (15944 and 17015).

A flowering gum (item 19196) is located on the corner of Puhinui Road and Vision Place. There is a tree visible in a 1939 aerial photograph at the driveway of Lot 2 Pt Allot 44 PSH of Manurewa, and it is assumed that it is the same tree, and that it was planted at some point after 1917 when the property was subdivided from the original lot. This tree is within the designation and will be assessed in the Airport to Botany: Assessment of Arboricultural Effects report.

Figure 6: SN139/33/10 (1939) with blue arrow showing location of tree assumed to be the flowering gum at corner of current Vision Place.

The remaining item (item 19381) is a footbridge associated with the Puhinui Station which has subsequently been destroyed. This footbridge will also be discussed in further detail in the built heritage assessment for this Project.

An eighth item has been included in this assessment, The Cambria Park US Marine Camp (item 17015) as discussed in Section 4.2.3.1. Although this is not a scheduled item, part of the known extent may extend into the road reserve, and it is possible that associated material may be encountered during construction. This site will require assessment under the AUP:OP guidelines (2019) to see if it meets the criteria for scheduling. Works then may also be subject to Chapter D17 of the AUP:OP.

Table 8. Archaeological sites and historic heritage items within NoR 3.

| NZAA_ID  | СНІ   | Source   | Site Type                          | Ethnicity | Effect   | Reason                                 |
|----------|-------|----------|------------------------------------|-----------|----------|----------------------------------------|
|          | 15944 | СНІ      | Monument                           | Historic  | Moderate | Within scope of works                  |
| R11/3217 | 12484 | Archsite | Cambria Park Historic<br>Homestead | Historic  | Moderate | Grounds and HHEP within scope of works |
|          | 12519 | СНІ      | Notable tree                       |           | Nil      | Outside scope of works                 |
|          | 17015 | СНІ      | Cambria Park US<br>Marine Camp     | Historic  | Moderate | Portion within scope                   |
|          | 19196 | СНІ      | Notable tree                       |           | High     | Within scope of works                  |

|  | 19381 | CHI | Footbridge        | Historic | Nil  | Destroyed             |
|--|-------|-----|-------------------|----------|------|-----------------------|
|  | 22166 | СНІ | Gardeners Cottage | Historic | High | Within scope of works |

Figure 7: NoR 3 showing location of heritage items within 200 m