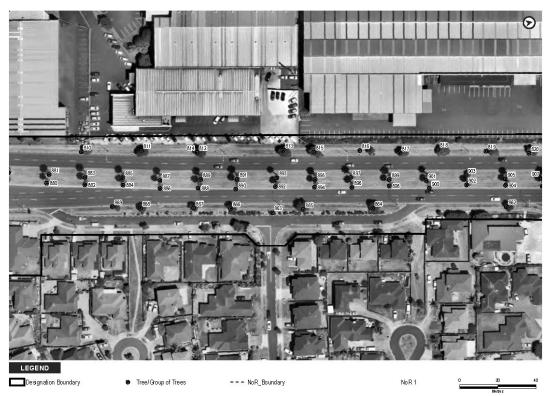

#### 4.4.1 NoR 1

There are four recorded archaeological sites and one associated historic heritage extent of place within 200 m of NoR 1. Two of the sites have been recorded as destroyed, and one is outside of the scope of works. There is one site (R11/1973) which was recorded within a tributary of the Pakuranga Creek opposite Brinlack Drive. This site requires field survey to assess its condition.

| Table 7. Recorded  | l archaeologica   | I sites within   | 200 m   | of NoR 1.   |
|--------------------|-------------------|------------------|---------|-------------|
| Tuble 1. Recollect | a di cilucologica | I SILUS WILLIIII | 200 111 | oi itoit i. |

| NZAA_ID  | Source    | Site Type             | Ethnicity | Effect  | Reason                          |
|----------|-----------|-----------------------|-----------|---------|---------------------------------|
| R11/1973 | CINZAS    | Midden/Oven           | Māori     | Unknown | Could be within extent of works |
| R11/2088 | On Screen | Findspot              | Māori     | Nil     | Destroyed                       |
| R11/2152 | CINZAS    | Agricultural/Pastoral | Colonial  | Nil     | Destroyed                       |
| R11/2429 | CINZAS    | Historic - Domestic   | Colonial  | Nil     | Outside scope of works          |

Figure 4: Extent of NoR 1 showing recorded archaeological sites within 200 m.