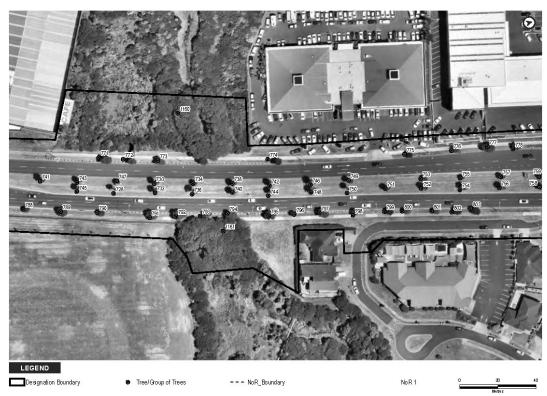

#### 4.4.3 NoR 3

There were seven items identified on the CHI within 200 m of NoR 3. Three of these (items 12484, 12519 and 22166) are associated with Cambria House, and will be assessed in the Airport to Botany: Assessment of Effects on Built Heritage report. Two of the items are associated with the Cambria Park military base (15944 and 17015).

A flowering gum (item 19196) is located on the corner of Puhinui Road and Vision Place. There is a tree visible in a 1939 aerial photograph at the driveway of Lot 2 Pt Allot 44 PSH of Manurewa, and it is assumed that it is the same tree, and that it was planted at some point after 1917 when the property was subdivided from the original lot. This tree is within the designation and will be assessed in the Airport to Botany: Assessment of Arboricultural Effects report.

Figure 6: SN139/33/10 (1939) with blue arrow showing location of tree assumed to be the flowering gum at corner of current Vision Place.

The remaining item (item 19381) is a footbridge associated with the Puhinui Station which has subsequently been destroyed. This footbridge will also be discussed in further detail in the built heritage assessment for this Project.

An eighth item has been included in this assessment, The Cambria Park US Marine Camp (item 17015) as discussed in Section 4.2.3.1. Although this is not a scheduled item, part of the known extent may extend into the road reserve, and it is possible that associated material may be encountered during construction. This site will require assessment under the AUP:OP guidelines (2019) to see if it meets the criteria for scheduling. Works then may also be subject to Chapter D17 of the AUP:OP.

Table 8. Archaeological sites and historic heritage items within NoR 3.

| NZAA_ID  | СНІ   | Source   | Site Type                          | Ethnicity | Effect   | Reason                                 |
|----------|-------|----------|------------------------------------|-----------|----------|----------------------------------------|
|          | 15944 | СНІ      | Monument                           | Historic  | Moderate | Within scope of works                  |
| R11/3217 | 12484 | Archsite | Cambria Park Historic<br>Homestead | Historic  | Moderate | Grounds and HHEP within scope of works |
|          | 12519 | СНІ      | Notable tree                       |           | Nil      | Outside scope of works                 |
|          | 17015 | СНІ      | Cambria Park US<br>Marine Camp     | Historic  | Moderate | Portion within scope                   |
|          | 19196 | СНІ      | Notable tree                       |           | High     | Within scope of works                  |

|  | 19381 | CHI | Footbridge        | Historic | Nil  | Destroyed             |
|--|-------|-----|-------------------|----------|------|-----------------------|
|  | 22166 | СНІ | Gardeners Cottage | Historic | High | Within scope of works |

Figure 7: NoR 3 showing location of heritage items within 200 m