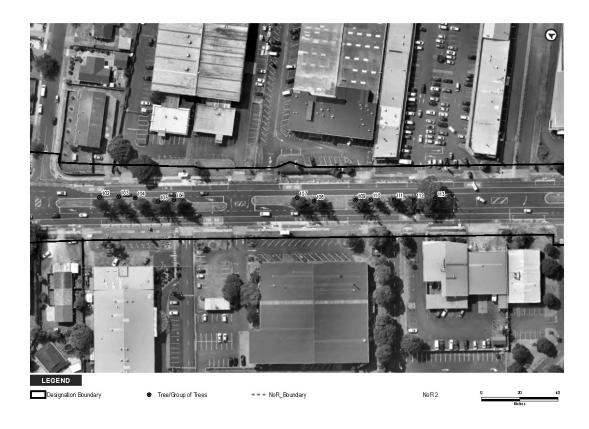

#### 4.4.3 NoR 3

There were seven items identified on the CHI within 200 m of NoR 3. Three of these (items 12484, 12519 and 22166) are associated with Cambria House, and will be assessed in the Airport to Botany: Assessment of Effects on Built Heritage report. Two of the items are associated with the Cambria Park military base (15944 and 17015).

A flowering gum (item 19196) is located on the corner of Puhinui Road and Vision Place. There is a tree visible in a 1939 aerial photograph at the driveway of Lot 2 Pt Allot 44 PSH of Manurewa, and it is assumed that it is the same tree, and that it was planted at some point after 1917 when the property was subdivided from the original lot. This tree is within the designation and will be assessed in the Airport to Botany: Assessment of Arboricultural Effects report.

Figure 6: SN139/33/10 (1939) with blue arrow showing location of tree assumed to be the flowering gum at corner of current Vision Place.

The remaining item (item 19381) is a footbridge associated with the Puhinui Station which has subsequently been destroyed. This footbridge will also be discussed in further detail in the built heritage assessment for this Project.

An eighth item has been included in this assessment, The Cambria Park US Marine Camp (item 17015) as discussed in Section 4.2.3.1. Although this is not a scheduled item, part of the known extent may extend into the road reserve, and it is possible that associated material may be encountered during construction. This site will require assessment under the AUP:OP guidelines (2019) to see if it meets the criteria for scheduling. Works then may also be subject to Chapter D17 of the AUP:OP.

Table 8. Archaeological sites and historic heritage items within NoR 3.

| NZAA_ID  | СНІ   | Source   | Site Type                          | Ethnicity | Effect   | Reason                                 |
|----------|-------|----------|------------------------------------|-----------|----------|----------------------------------------|
|          | 15944 | СНІ      | Monument                           | Historic  | Moderate | Within scope of works                  |
| R11/3217 | 12484 | Archsite | Cambria Park Historic<br>Homestead | Historic  | Moderate | Grounds and HHEP within scope of works |
|          | 12519 | СНІ      | Notable tree                       |           | Nil      | Outside scope of works                 |
|          | 17015 | СНІ      | Cambria Park US<br>Marine Camp     | Historic  | Moderate | Portion within scope                   |
|          | 19196 | СНІ      | Notable tree                       |           | High     | Within scope of works                  |

|  | 19381 | CHI | Footbridge        | Historic | Nil  | Destroyed             |
|--|-------|-----|-------------------|----------|------|-----------------------|
|  | 22166 | СНІ | Gardeners Cottage | Historic | High | Within scope of works |

Figure 7: NoR 3 showing location of heritage items within 200 m