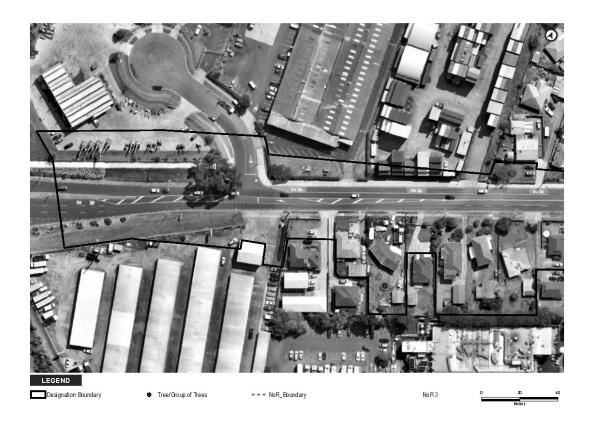

#### 4.4.3 NoR 3

There were seven items identified on the CHI within 200 m of NoR 3. Three of these (items 12484, 12519 and 22166) are associated with Cambria House, and will be assessed in the Airport to Botany: Assessment of Effects on Built Heritage report. Two of the items are associated with the Cambria Park military base (15944 and 17015).

A flowering gum (item 19196) is located on the corner of Puhinui Road and Vision Place. There is a tree visible in a 1939 aerial photograph at the driveway of Lot 2 Pt Allot 44 PSH of Manurewa, and it is assumed that it is the same tree, and that it was planted at some point after 1917 when the property was subdivided from the original lot. This tree is within the designation and will be assessed in the Airport to Botany: Assessment of Arboricultural Effects report.

Figure 6: SN139/33/10 (1939) with blue arrow showing location of tree assumed to be the flowering gum at corner of current Vision Place.

The remaining item (item 19381) is a footbridge associated with the Puhinui Station which has subsequently been destroyed. This footbridge will also be discussed in further detail in the built heritage assessment for this Project.

An eighth item has been included in this assessment, The Cambria Park US Marine Camp (item 17015) as discussed in Section 4.2.3.1. Although this is not a scheduled item, part of the known extent may extend into the road reserve, and it is possible that associated material may be encountered during construction. This site will require assessment under the AUP:OP guidelines (2019) to see if it meets the criteria for scheduling. Works then may also be subject to Chapter D17 of the AUP:OP.

Table 8. Archaeological sites and historic heritage items within NoR 3.

| NZAA_ID  | СНІ   | Source   | Site Type                          | Ethnicity | Effect   | Reason                                 |
|----------|-------|----------|------------------------------------|-----------|----------|----------------------------------------|
|          | 15944 | СНІ      | Monument                           | Historic  | Moderate | Within scope of works                  |
| R11/3217 | 12484 | Archsite | Cambria Park Historic<br>Homestead | Historic  | Moderate | Grounds and HHEP within scope of works |
|          | 12519 | СНІ      | Notable tree                       |           | Nil      | Outside scope of works                 |
|          | 17015 | СНІ      | Cambria Park US<br>Marine Camp     | Historic  | Moderate | Portion within scope                   |
|          | 19196 | СНІ      | Notable tree                       |           | High     | Within scope of works                  |

|  | 19381 | CHI | Footbridge        | Historic | Nil  | Destroyed             |
|--|-------|-----|-------------------|----------|------|-----------------------|
|  | 22166 | СНІ | Gardeners Cottage | Historic | High | Within scope of works |

Figure 7: NoR 3 showing location of heritage items within 200 m