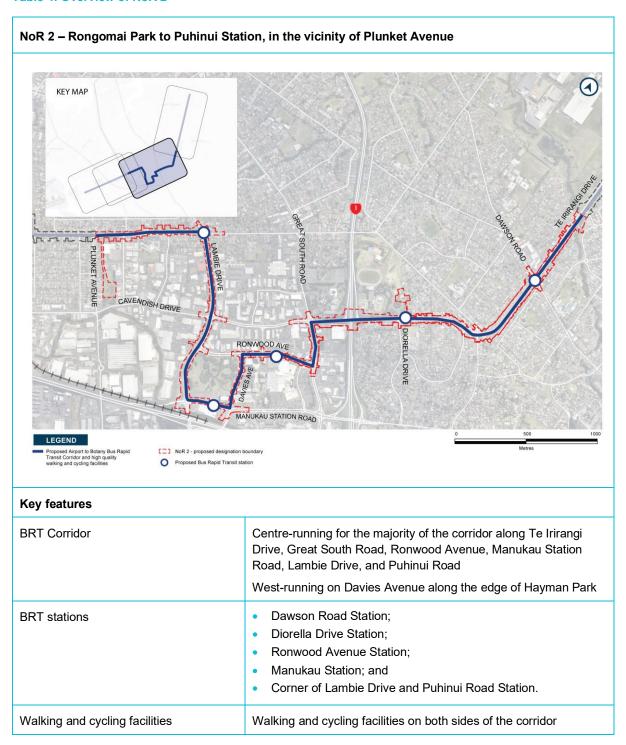

#### As set out in

Table 4 below, the proposed works in NoR 2 include the widening of several existing roads to accommodate a centre-running BRT corridor, vehicle lanes and high quality walking and cycling facilities.

Table 4: Overview of NoR 2

| General traffic                                      | <ul> <li>Two lanes in each direction along Te Irirangi Drive, Great<br/>South Road, Ronwood Avenue, Manukau Station Road, and<br/>Lambie Drive;</li> <li>One-way single lane along Davies Avenue; and</li> </ul>                                                                                                                                                                                                                                                                                                                                                                                                                                                        |
|------------------------------------------------------|-------------------------------------------------------------------------------------------------------------------------------------------------------------------------------------------------------------------------------------------------------------------------------------------------------------------------------------------------------------------------------------------------------------------------------------------------------------------------------------------------------------------------------------------------------------------------------------------------------------------------------------------------------------------------|
|                                                      | One lane in each direction along Puhinui Road.                                                                                                                                                                                                                                                                                                                                                                                                                                                                                                                                                                                                                          |
| Access                                               | Existing central medians limit right turn access on Te Irirangi Drive, Great South Road, Ronwood Avenue, and Lambie Drive.                                                                                                                                                                                                                                                                                                                                                                                                                                                                                                                                              |
|                                                      | New signalised intersection at Mitre 10 and Bunnings Warehouse on Lambie Drive.                                                                                                                                                                                                                                                                                                                                                                                                                                                                                                                                                                                         |
|                                                      | Priority access for fire engine movements across the BRT corridor at Papatoetoe Fire Station.                                                                                                                                                                                                                                                                                                                                                                                                                                                                                                                                                                           |
| Speed environment                                    | <ul> <li>30 km/h on Ronwood Avenue and Davies Avenue; and</li> <li>50 km/h on Te Irirangi Drive, Great South Road, Manukau<br/>Station Road, Lambie Drive and Puhinui Road.</li> </ul>                                                                                                                                                                                                                                                                                                                                                                                                                                                                                  |
| Signalised intersections (new intersections in bold) | <ul> <li>Te Irirangi Drive and Dawson Road;</li> <li>Te Irirangi Drive, Boundary Road and Hollyford Drive;</li> <li>Te Irirangi Drive and Diorella Drive;</li> <li>Te Irirangi Drive, Great South Road and Cavendish Drive;</li> <li>Great South Road and Ronwood Avenue;</li> <li>Ronwood Avenue and Davies Avenue;</li> <li>Davies Avenue, Wiri Station Road and Manukau Station Road</li> <li>Manukau Station Road and Lambie Drive;</li> <li>Mitre 10 and Bunnings Warehouse;</li> <li>Lambie Drive and Ronwood Avenue;</li> <li>Lambie Drive and Cavendish Drive;</li> <li>Lambie Drive and Puhinui Road; and</li> <li>Puhinui Road and Plunket Avenue.</li> </ul> |
| Stormwater infrastructure                            | <ul><li>Swales; and</li><li>Wetlands.</li></ul>                                                                                                                                                                                                                                                                                                                                                                                                                                                                                                                                                                                                                         |