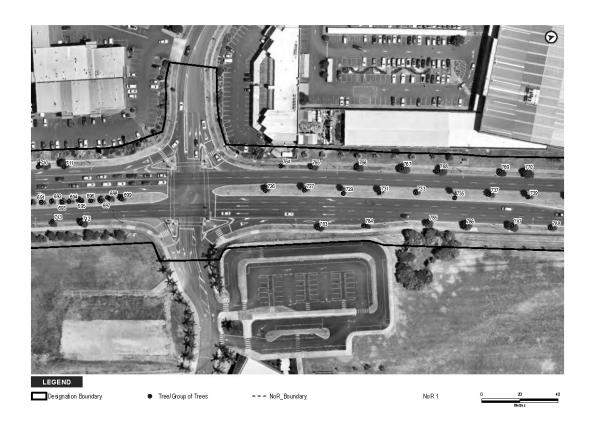

#### 4.4.4 NoRs 4a and 4b

There are eight recorded archaeological sites within 200 m of NoRs 4a and 4b. Five of the sites are associated with pre-European Māori land use, with the remaining three associated with early historic settlement of the area. Five of the sites are listed as being destroyed, with R11/3241 located within the Manukau Memorial Gardens, and the remaining four in the Auckland Airport Park and Ride development.

There is also one item in the CHI recorded within 200 m of NoRs 4a and 4b, item 17015, a WWII US military base. This location is incorrect and is discussed in the NoR 3 section above.

Table 9: Recorded archaeological sites within 200 m of NoR 4a and NoR 4b

| NZAA_ID  | Source       | Site Type             | Ethnicity | Effect | Reason                 |
|----------|--------------|-----------------------|-----------|--------|------------------------|
| R11/1353 | Handheld GPS | Māori horticulture    | Māori     | Nil    | Outside scope of works |
| R11/1354 | On Screen    | Historic - domestic   | Non-Māori | Nil    | Outside scope of works |
| R11/2185 | Handheld GPS | Midden/Oven           | Māori     | Nil    | Outside scope of works |
| R11/3241 | Handheld GPS | Midden/Oven           | Māori     | Nil    | Destroyed              |
| R11/3288 | Handheld GPS | Agricultural/Pastoral | Non-Māori | Nil    | Destroyed              |

| R11/3290 | Handheld GPS | Midden/Oven   | Māori     | Nil | Destroyed |
|----------|--------------|---------------|-----------|-----|-----------|
| R11/3291 | Handheld GPS | Midden/Oven   | Māori     | Nil | Destroyed |
| R11/3292 | Handheld GPS | Artefact Find | Non-Māori | Nil | Destroyed |

Figure 8: NoR 3 showing location of heritage items within 200 m