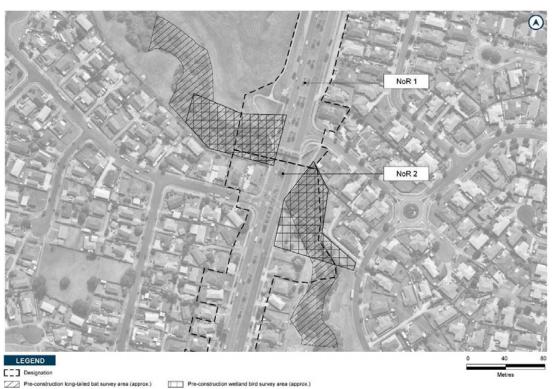

#### 4.4.1 NoR 1

There are four recorded archaeological sites and one associated historic heritage extent of place within 200 m of NoR 1. Two of the sites have been recorded as destroyed, and one is outside of the scope of works. There is one site (R11/1973) which was recorded within a tributary of the Pakuranga Creek opposite Brinlack Drive. This site requires field survey to assess its condition.

| Table 7. Recorded  | l archaeologica   | I sites within   | 200 m   | of NoR 1.   |
|--------------------|-------------------|------------------|---------|-------------|
| Tuble 1. Recollect | a di cilucologica | I SILUS WILLIIII | 200 111 | oi itoit i. |

| NZAA_ID  | Source    | Site Type             | Ethnicity | Effect  | Reason                          |
|----------|-----------|-----------------------|-----------|---------|---------------------------------|
| R11/1973 | CINZAS    | Midden/Oven           | Māori     | Unknown | Could be within extent of works |
| R11/2088 | On Screen | Findspot              | Māori     | Nil     | Destroyed                       |
| R11/2152 | CINZAS    | Agricultural/Pastoral | Colonial  | Nil     | Destroyed                       |
| R11/2429 | CINZAS    | Historic - Domestic   | Colonial  | Nil     | Outside scope of works          |

Figure 4: Extent of NoR 1 showing recorded archaeological sites within 200 m.