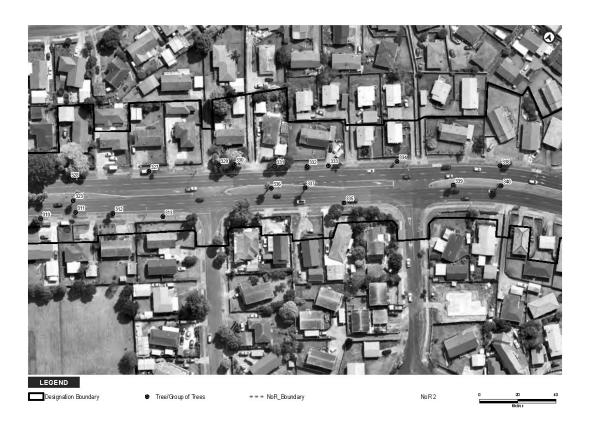

#### 4.4.2 NoR 2

There are two historic heritage items within 200 m of NoR 2. The first is an Oak Tree outside 9 Cavendish Drive (item 19157). This will be assessed in the *Airport to Botany: Assessment of Arboricultural Effects* report but is unlikely to be affected by these works. The second item is a reported location of milepost 13 outside 656 Great South Road (item 20284). This location was

provided from a 1936 Automobile Association map and this milepost, along with the others along Great South Road, is no longer standing.

Figure 5: Map of NoR 2 showing location of CHI items within 200 m.

#### 4.4.3 NoR 3

There were seven items identified on the CHI within 200 m of NoR 3. Three of these (items 12484, 12519 and 22166) are associated with Cambria House, and will be assessed in the Airport to Botany: Assessment of Effects on Built Heritage report. Two of the items are associated with the Cambria Park military base (15944 and 17015).

A flowering gum (item 19196) is located on the corner of Puhinui Road and Vision Place. There is a tree visible in a 1939 aerial photograph at the driveway of Lot 2 Pt Allot 44 PSH of Manurewa, and it is assumed that it is the same tree, and that it was planted at some point after 1917 when the property was subdivided from the original lot. This tree is within the designation and will be assessed in the Airport to Botany: Assessment of Arboricultural Effects report.

Figure 6: SN139/33/10 (1939) with blue arrow showing location of tree assumed to be the flowering gum at corner of current Vision Place.

The remaining item (item 19381) is a footbridge associated with the Puhinui Station which has subsequently been destroyed. This footbridge will also be discussed in further detail in the built heritage assessment for this Project.

An eighth item has been included in this assessment, The Cambria Park US Marine Camp (item 17015) as discussed in Section 4.2.3.1. Although this is not a scheduled item, part of the known extent may extend into the road reserve, and it is possible that associated material may be encountered during construction. This site will require assessment under the AUP:OP guidelines (2019) to see if it meets the criteria for scheduling. Works then may also be subject to Chapter D17 of the AUP:OP.

Table 8. Archaeological sites and historic heritage items within NoR 3.

| NZAA_ID  | СНІ   | Source   | Site Type                          | Ethnicity | Effect   | Reason                                 |
|----------|-------|----------|------------------------------------|-----------|----------|----------------------------------------|
|          | 15944 | СНІ      | Monument                           | Historic  | Moderate | Within scope of works                  |
| R11/3217 | 12484 | Archsite | Cambria Park Historic<br>Homestead | Historic  | Moderate | Grounds and HHEP within scope of works |
|          | 12519 | СНІ      | Notable tree                       |           | Nil      | Outside scope of works                 |
|          | 17015 | СНІ      | Cambria Park US<br>Marine Camp     | Historic  | Moderate | Portion within scope                   |
|          | 19196 | СНІ      | Notable tree                       |           | High     | Within scope of works                  |

|  | 19381 | CHI | Footbridge        | Historic | Nil  | Destroyed             |
|--|-------|-----|-------------------|----------|------|-----------------------|
|  | 22166 | СНІ | Gardeners Cottage | Historic | High | Within scope of works |