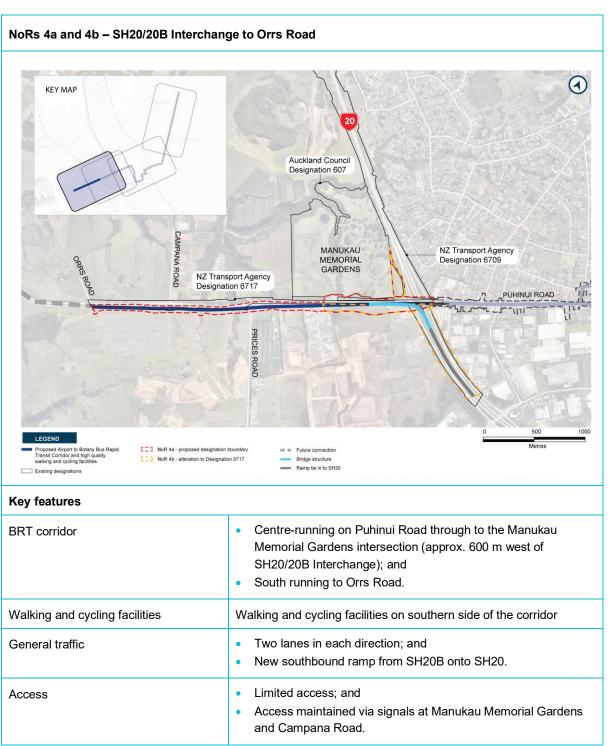

#### 2.2.4 NoRs 4a and 4b

As set out in Table 6 below, the proposed works in NoRs 4a and 4b include the widening of SH20B to accommodate a centre-running BRT corridor until the Manukau Memorial Gardens. From this point, the BRT corridor shifts south of SH20B until Orrs Road. Proposed works also include high quality walking and cycling facilities, eastbound lanes to Auckland Airport and a ramp from SH20B onto SH20 for southbound traffic.

Table 6: Overview of NoRs 4a and 4b