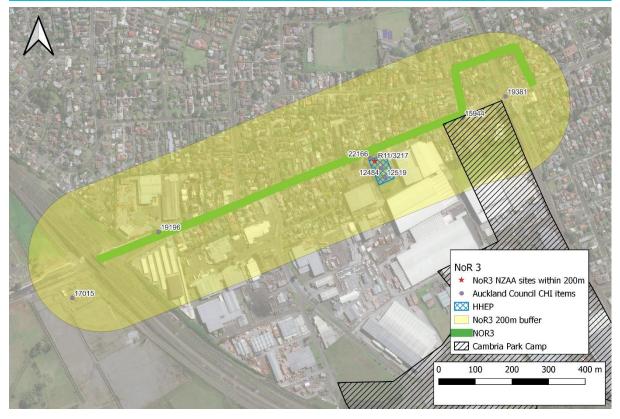

#### 4.4.3 NoR 3

There were seven items identified on the CHI within 200 m of NoR 3. Three of these (items 12484, 12519 and 22166) are associated with Cambria House, and will be assessed in the Airport to Botany: Assessment of Effects on Built Heritage report. Two of the items are associated with the Cambria Park military base (15944 and 17015).

A flowering gum (item 19196) is located on the corner of Puhinui Road and Vision Place. There is a tree visible in a 1939 aerial photograph at the driveway of Lot 2 Pt Allot 44 PSH of Manurewa, and it is assumed that it is the same tree, and that it was planted at some point after 1917 when the property was subdivided from the original lot. This tree is within the designation and will be assessed in the Airport to Botany: Assessment of Arboricultural Effects report.

Figure 6: SN139/33/10 (1939) with blue arrow showing location of tree assumed to be the flowering gum at corner of current Vision Place.

The remaining item (item 19381) is a footbridge associated with the Puhinui Station which has subsequently been destroyed. This footbridge will also be discussed in further detail in the built heritage assessment for this Project.

An eighth item has been included in this assessment, The Cambria Park US Marine Camp (item 17015) as discussed in Section 4.2.3.1. Although this is not a scheduled item, part of the known extent may extend into the road reserve, and it is possible that associated material may be encountered during construction. This site will require assessment under the AUP:OP guidelines (2019) to see if it meets the criteria for scheduling. Works then may also be subject to Chapter D17 of the AUP:OP.

Figure 7: NoR 3 showing location of heritage items within 200 m