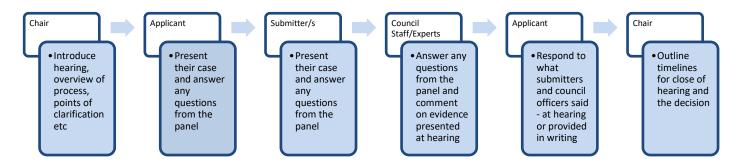

## **HEARING SCHEDULE**



The general order of proceedings at the hearing are:



## Please note that this hearing is being audio recorded

In the matter of proposed Private Plan Modification 57 by Royal and Grange Golf Club to change zone from Residential to Open Space – Sport and Active Recreation at 57 Grange Road, Papatoetoe, a hearing will be held on **Wednesday 14 July 2021** at **9.30 a.m.** in the **Totara Room, Level 2 Annex, Manukau Civic Centre, 31-33 Manukau Station Road, Auckland** 

| HEARING             | PANEL:    | Janine Bell                                    |  |
|---------------------|-----------|------------------------------------------------|--|
|                     |           | Trevor Mackie                                  |  |
|                     |           |                                                |  |
|                     |