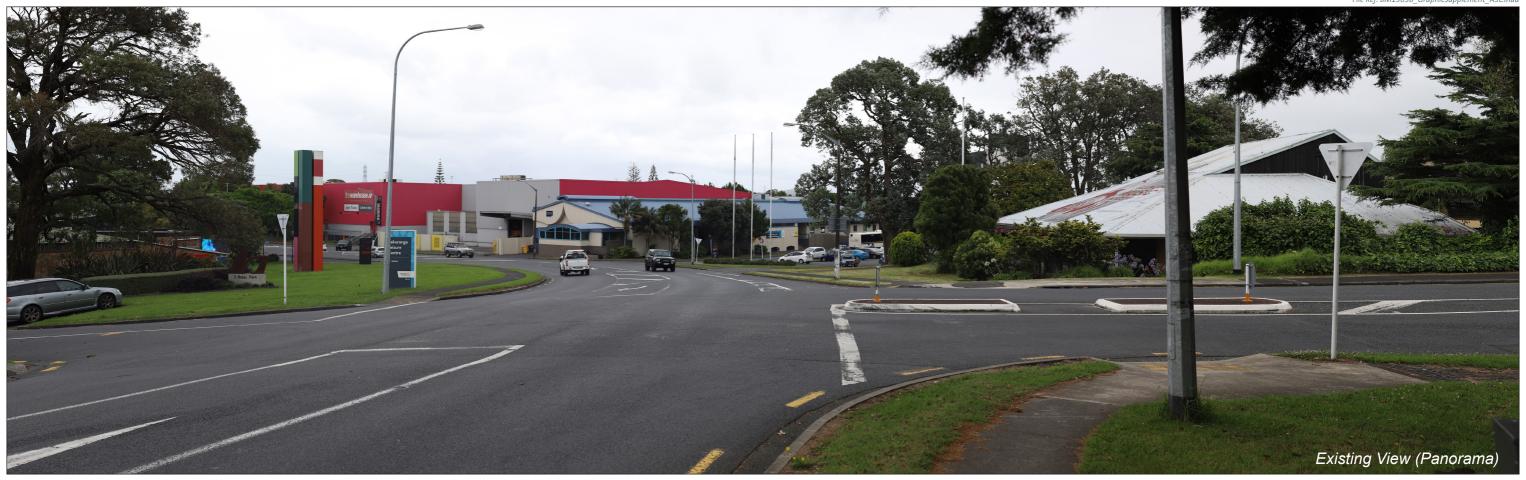

NZTM Easting : 1 766 976.2 mE NZTM Northing : 5 913 237.2 mN Elevation/Eye Height : 18.5m / 1.6m

Data Sources:

Horizontal Field of View : Rectilinear Image Reading Distance @ A3 is 20 cm

Date of Photography : 1:01pm 17 Dec 2021 NZDT

EB234-1-RD-MD-Z2-ROAD\_DESIGN\_EB2.dwg EB-2-D-2-ST-MD-003100.rvt & EB-2-D-2-ST-MD-003110.rvt **DRAFT** 

AMETI - EASTERN BUSWAY 2 (EB2) View from William Roberts Rd looking South

Date: June 2022 Revision: 1