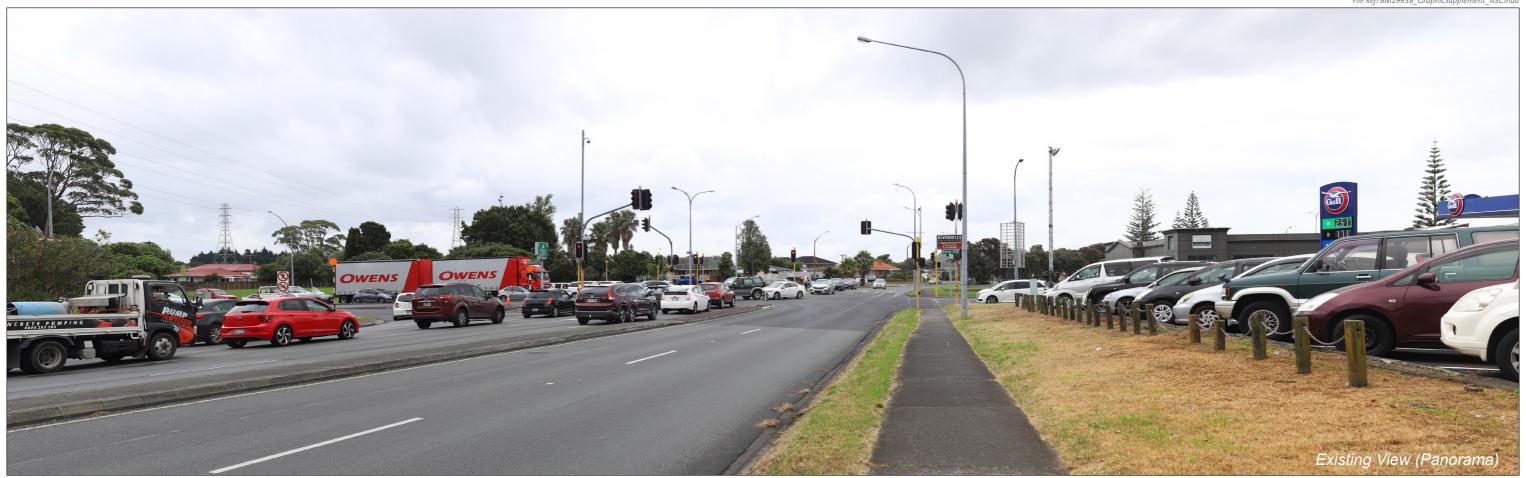

NZTM Easting : 1 766 711.5 mE NZTM Northing : 5 912 886.8 mN Elevation/Eye Height : 9.8m / 1.6m

Horizontal Field of View : Rectilinear Image Reading Distance @ A3 is 20 cm

Date of Photography : 2:41pm 17 Dec 2021 NZDT Data Sources:

EB234-1-RD-MD-Z2-ROAD\_DESIGN\_EB2.dwg EB-2-D-2-ST-MD-003100.rvt & EB-2-D-2-ST-MD-003110.rvt **DRAFT** 

AMETI - EASTERN BUSWAY 2 (EB2) View from Ti Rakau Drive looking North

Project Manager: chris.bentley@boffamiskell.co.nz | Drawn: PMo/JMy | Checked: RGo