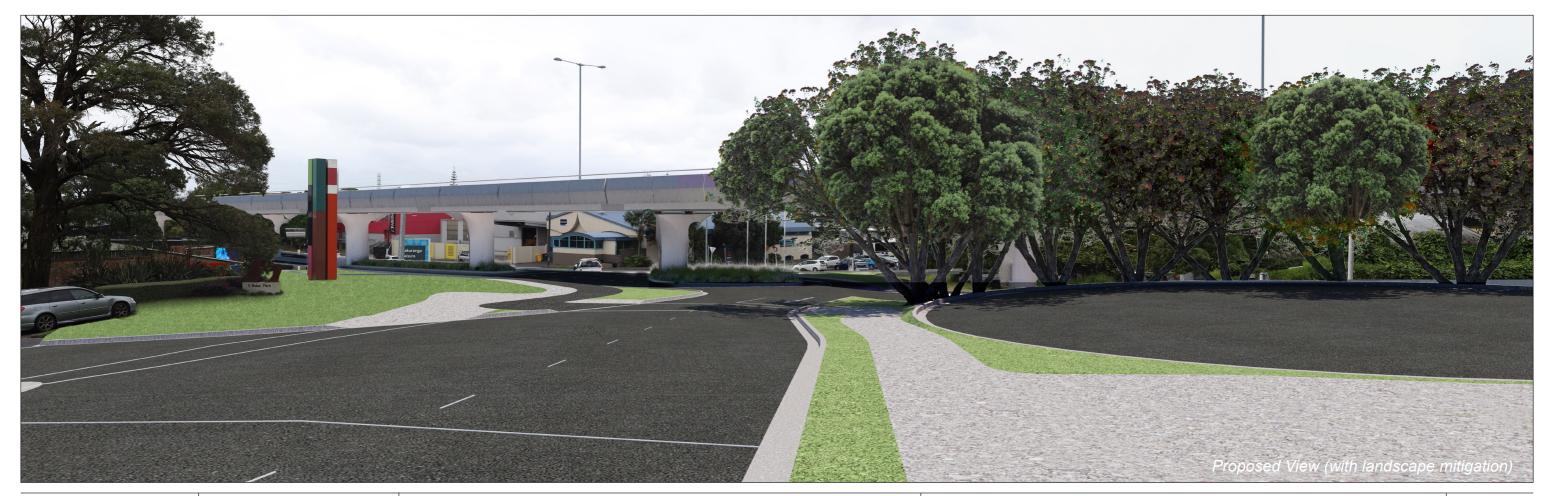

NZTM Easting : 1 766 976.2 mE NZTM Northing : 5 913 237.2 mN Elevation/Eye Height : 18.5m / 1.6m

Data Sources:

Horizontal Field of View : Rectilinear Image Reading Distance @ A3 is 20 cm

Date of Photography : 1:01pm 17 Dec 2021 NZDT

EB234-1-RD-MD-Z2-ROAD\_DESIGN\_EB2.dwg EB-2-D-2-ST-MD-003100.rvt & EB-2-D-2-ST-MD-003110.rvt **DRAFT** 

AMETI - EASTERN BUSWAY 2 (EB2) View from William Roberts Rd looking South

Date: June 2022 Revision: 1