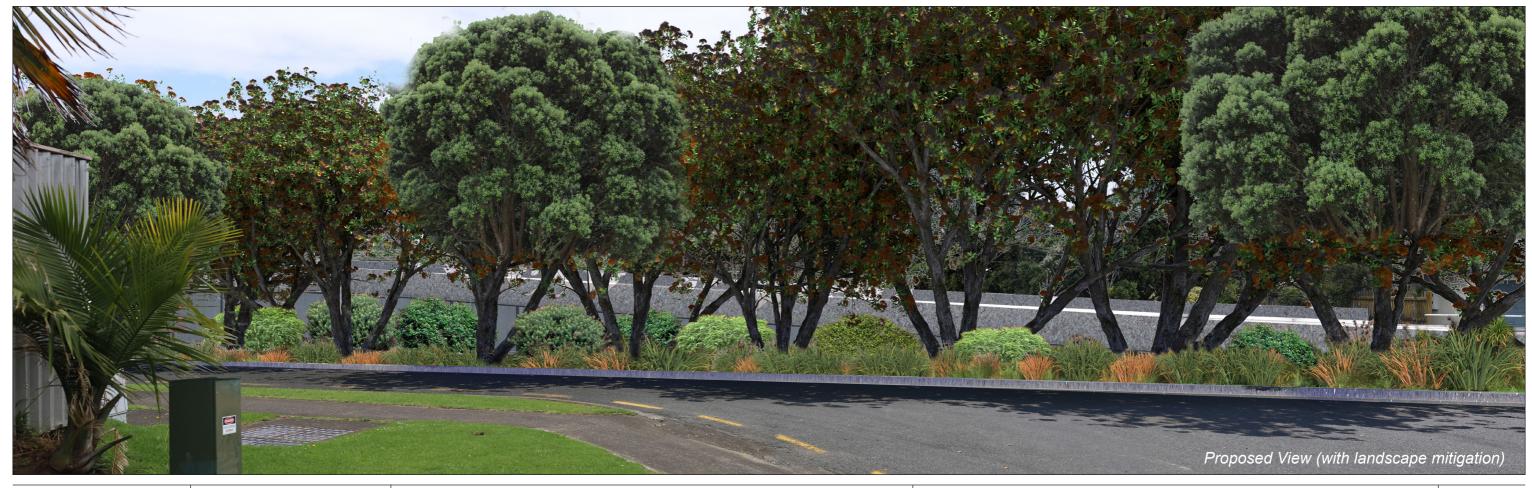

NZTM Easting : 1 766 976.2 mE NZTM Northing : 5 913 237.2 mN Elevation/Eye Height : 18.5m / 1.6m

Data Sources:

Horizontal Field of View : Rectilinear Image Reading Distance @ A3 is 20 cm

Date of Photography : 1:01pm 17 Dec 2021 NZDT

EB234-1-RD-MD-Z2-ROAD\_DESIGN\_EB2.dwg EB-2-D-2-ST-MD-003100.rvt & EB-2-D-2-ST-MD-003110.rvt **DRAFT** 

AMETI - EASTERN BUSWAY 2 (EB2) View from William Roberts Rd looking South

Date: June 2022 Revision: 1

Plan prepared by Boffa Miskell Limited

Project Manager: chris.bentley@boffamiskell.co.nz | Drawn: PMo/JMy | Checked: RGo

This plan has been prepared by Boffa Miskell Limited on the specific instructions of our Client. It is solely for our Client's use in accordance with the agreed scope of work. Any use or reliance by a third party is at that party's own risk. Where information has been supplied by the Client or obtained from other external sources, it has been assumed that it is accurate. No liability or responsibility is accepted by Boffa Miskell Limited for any errors or omissions to the extent that they arise from inaccurate information provided by the Client or any external source.