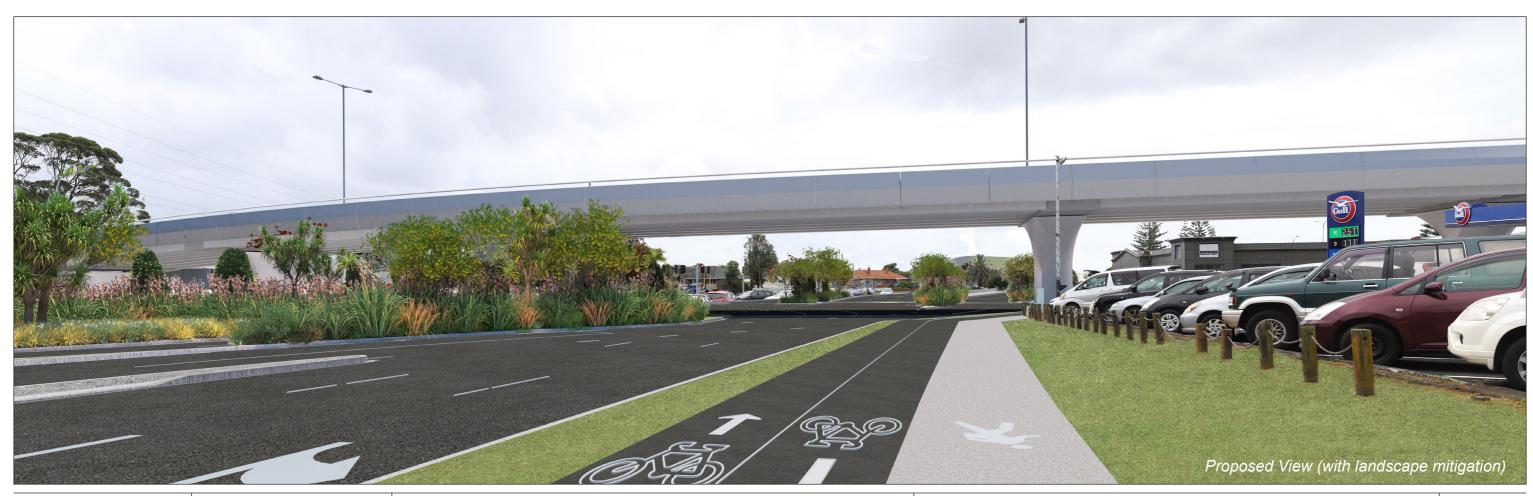

NZTM Easting : 1 766 711.5 mE NZTM Northing : 5 912 886.8 mN Elevation/Eye Height : 9.8m / 1.6m

Horizontal Field of View : Rectilinear Image Reading Distance @ A3 is 20 cm

Date of Photography : 2:41pm 17 Dec 2021 NZDT Data Sources:

EB234-1-RD-MD-Z2-ROAD\_DESIGN\_EB2.dwg EB-2-D-2-ST-MD-003100.rvt & EB-2-D-2-ST-MD-003110.rvt **DRAFT** 

AMETI - EASTERN BUSWAY 2 (EB2) View from Ti Rakau Drive looking North

Project Manager: chris.bentley@boffamiskell.co.nz | Drawn: PMo/JMy | Checked: RGo