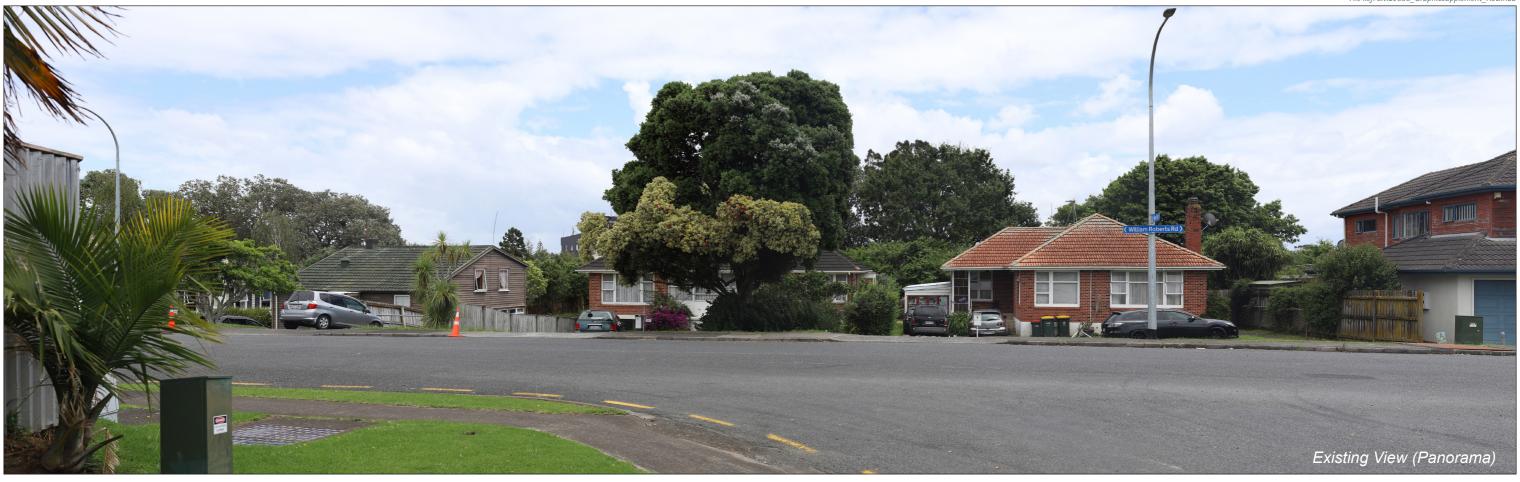

NZTM Easting : 1 766 976.2 mE NZTM Northing : 5 913 237.2 mN Elevation/Eye Height : 18.5m / 1.6m

Data Sources:

Horizontal Field of View : Rectilinear Image Reading Distance @ A3 is 20 cm

Date of Photography : 1:01pm 17 Dec 2021 NZDT

EB234-1-RD-MD-Z2-ROAD\_DESIGN\_EB2.dwg EB-2-D-2-ST-MD-003100.rvt & EB-2-D-2-ST-MD-003110.rvt **DRAFT** 

AMETI - EASTERN BUSWAY 2 (EB2) View from William Roberts Rd looking South

Date: June 2022 Revision: 1

Plan prepared by Boffa Miskell Limited

Project Manager: chris.bentley@boffamiskell.co.nz | Drawn: PMo/JMy | Checked: RGo

This plan has been prepared by Boffa Miskell Limited on the specific instructions of our Client. It is solely for our Client's use in accordance with the agreed scope of work. Any use or reliance by a third party is at that party's own risk. Where information has been supplied by the Client or obtained from other external sources, it has been assumed that it is accurate. No liability or responsibility is accepted by Boffa Miskell Limited for any errors or omissions to the extent that they arise from inaccurate information provided by the Client or any external source.