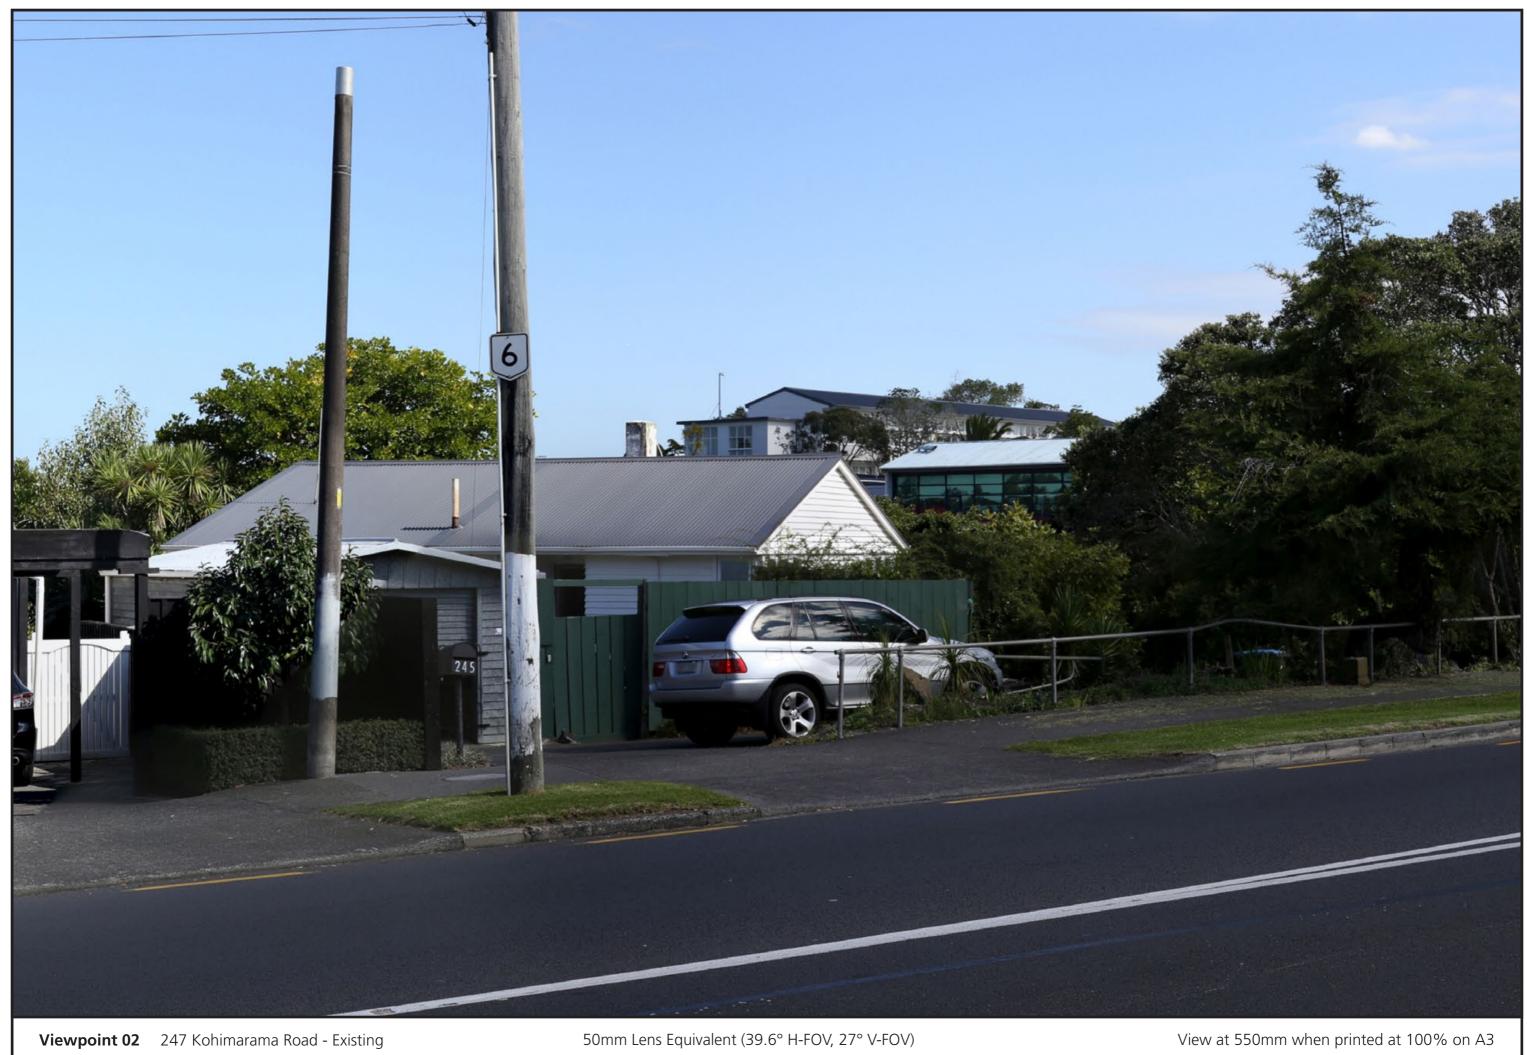

Visual assessments of the human field of view should only be made from the full-size prints.

VP01

247 Kohimarama Road - Proposed

Ryman Healthcare Kohimarama Retirement Village - Visual Simulation

> Viewpoint 02 247 Kohimarama Road - Existing & Proposed

Easting (NZGD2000 Mt Eden) Northing (NZGD2000 Mt Eden) Elevation (m) Height of Camera (m) Date & Time of Photography Camera Used Orientation of View 406811.31 801896.5 45.64 1.68 18/04/2019 at 11:30 AM Canon EOS 6D 50mm WSW

This page showcases the primary human field of view.

Horizontal Field of View: 124° Vertical Field of View: 55°

Not to be used for visual assessment.

Visual assessments of the human field of view should only be made from the full-size prints.

VP02