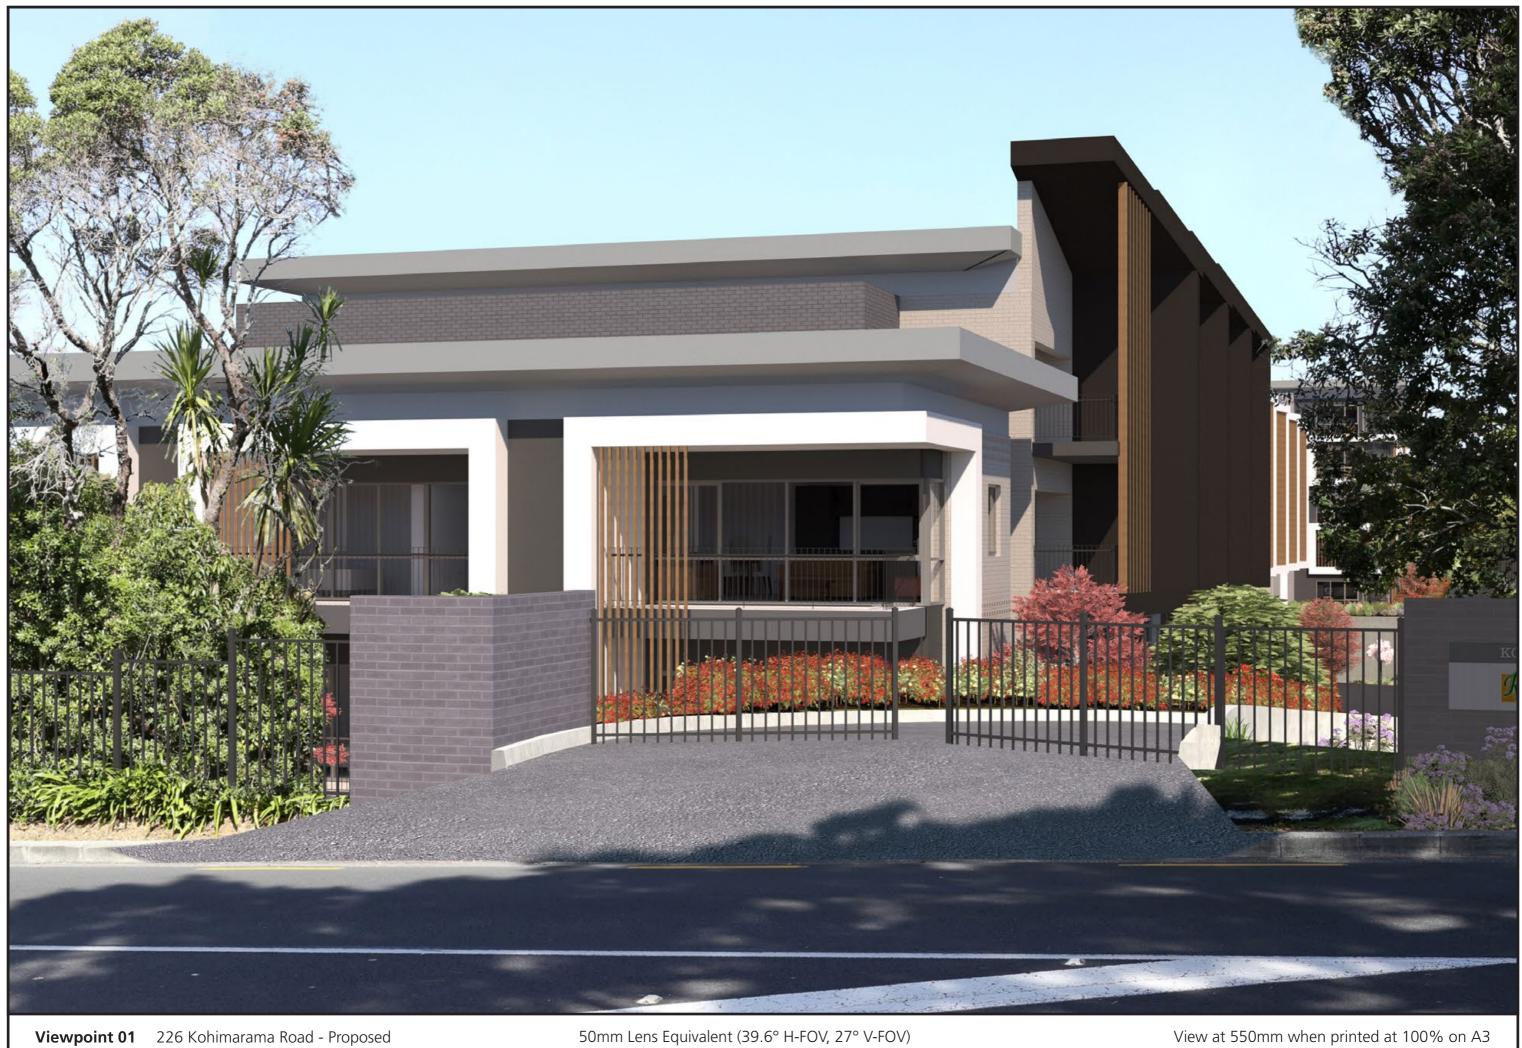

Viewpoint 01

226 Kohimarama Road - Proposed

Ryman Healthcare Kohimarama Retirement Village - Visual Simulation

> Viewpoint 01 226 Kohimarama Road - Existing & Proposed

Easting (NZGD2000 Mt Eden) Northing (NZGD2000 Mt Eden) Elevation (m) Height of Camera (m) Date & Time of Photography Camera Used Orientation of View

406748.98 801952.42 47.86 1.68 18/04/2019 at 12:00 PM Canon EOS 6D 50mm SSW

This page showcases the primary human field of view.

Horizontal Field of View: 124° Vertical Field of View: 55°

Not to be used for visual assessment.