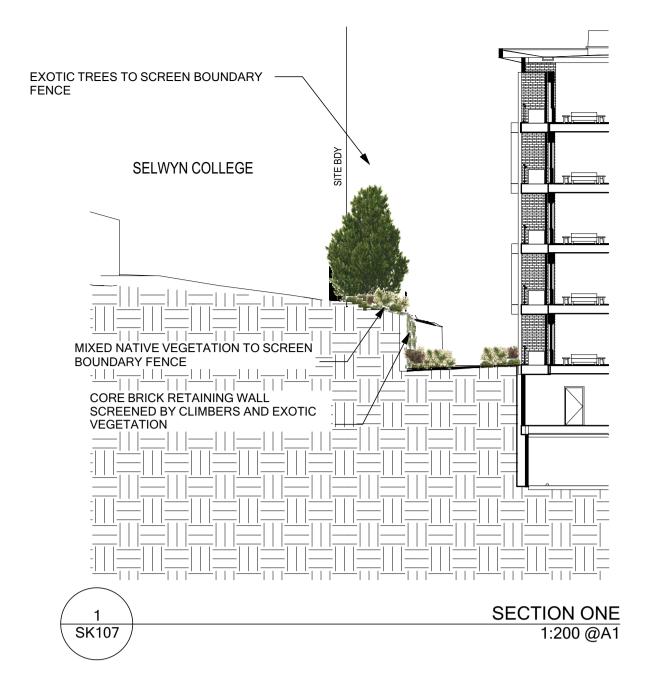

NOTES:

TREES ARE ILLUSTRATED AT 10 YEAR SIZES

CONSULTANTS: Beca Mitchell Dayash

Project Name: Kohimarama Retirement Village

Drawing Title: ELEVATIONS

SCALE: AS NOTED @ A1