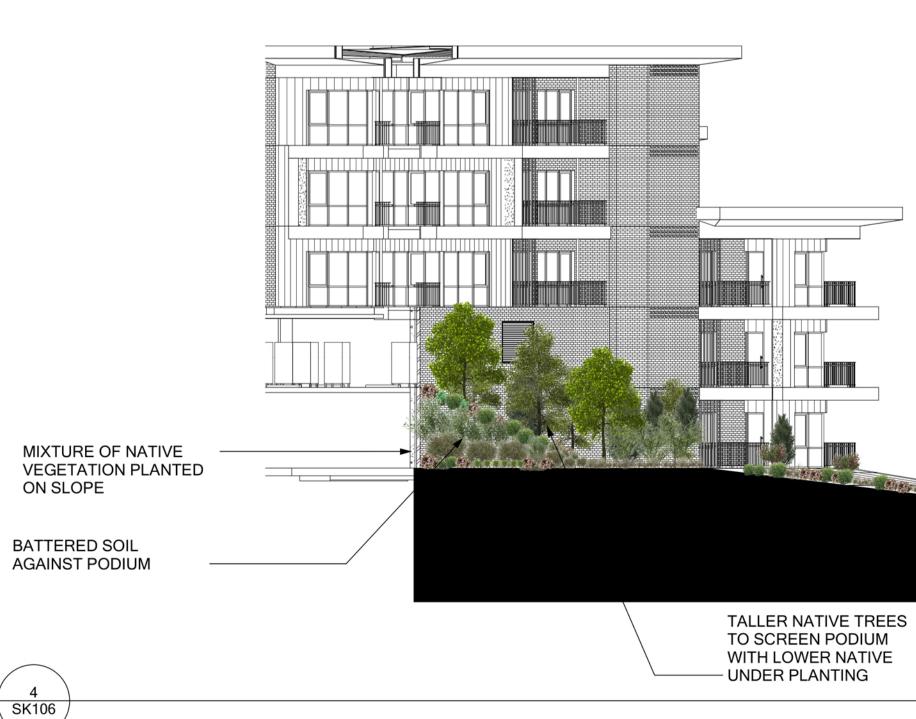

2 SK106

BATTERED SLOPE SCREENED BY MIXED EXOTIC PLANTING

# . BATTERED SOIL AGAINST PODIUM WITH LOWER NATIVE - UNDER PLANTING (3 SK106

LS01 ELEVATION 1:150 @A1

(4) SK106

Design Squared Landscape Architects Ltd 207 Durham Street South Christchurch Central Christchurch, New Zealand

NOTES:

TALLER NATIVE TREES TO SCREEN PODIUM

LS03 ELEVATION 1:150 @A1

- MIXTURE OF NATIVE VEGETATION PLANTED

- ARTIFICIAL TURF

ON SLOPE

CONSULTANTS:

Project Name: KOHIMARAMA RETIREMENT VILLAGE