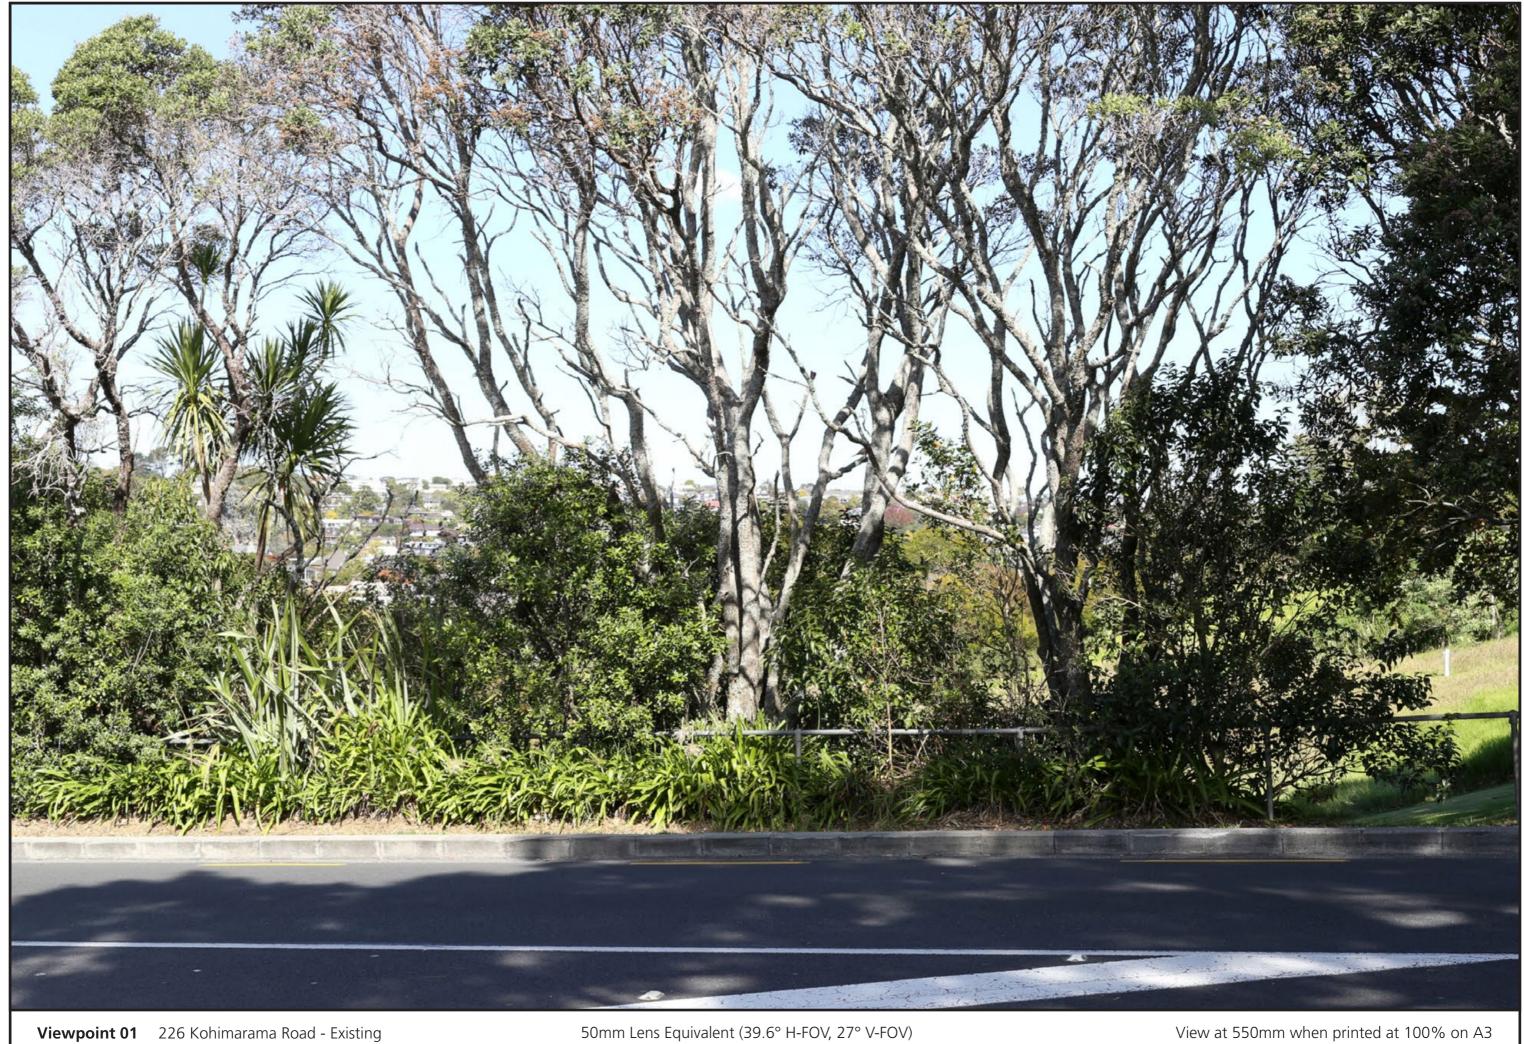

Viewpoint 01

226 Kohimarama Road - Proposed

Ryman Healthcare Kohimarama Retirement Village - Visual Simulation

> Viewpoint 01 226 Kohimarama Road - Existing & Proposed

Easting (NZGD2000 Mt Eden) Northing (NZGD2000 Mt Eden) Elevation (m) Height of Camera (m) Date & Time of Photography Camera Used Orientation of View

406748.98 801952.42 47.86 1.68 18/04/2019 at 12:00 PM Canon EOS 6D 50mm SSW

This page showcases the primary human field of view.

Horizontal Field of View: 124° Vertical Field of View: 55°

Not to be used for visual assessment.