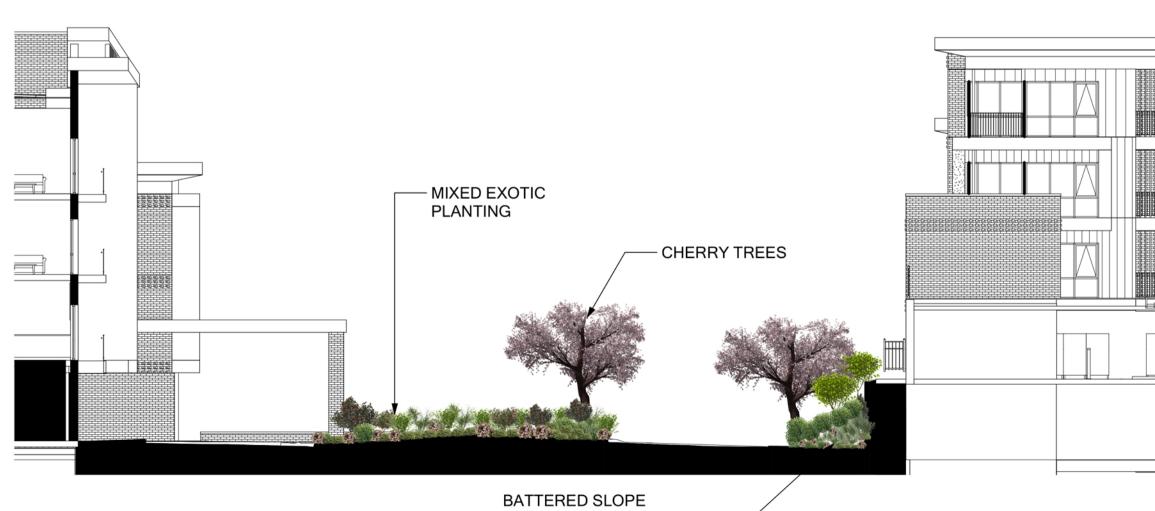

NOTES:

TALLER NATIVE TREES TO SCREEN PODIUM

LS03 ELEVATION 1:150 @A1

- MIXTURE OF NATIVE VEGETATION PLANTED

- ARTIFICIAL TURF

ON SLOPE

CONSULTANTS:

Project Name: KOHIMARAMA RETIREMENT VILLAGE