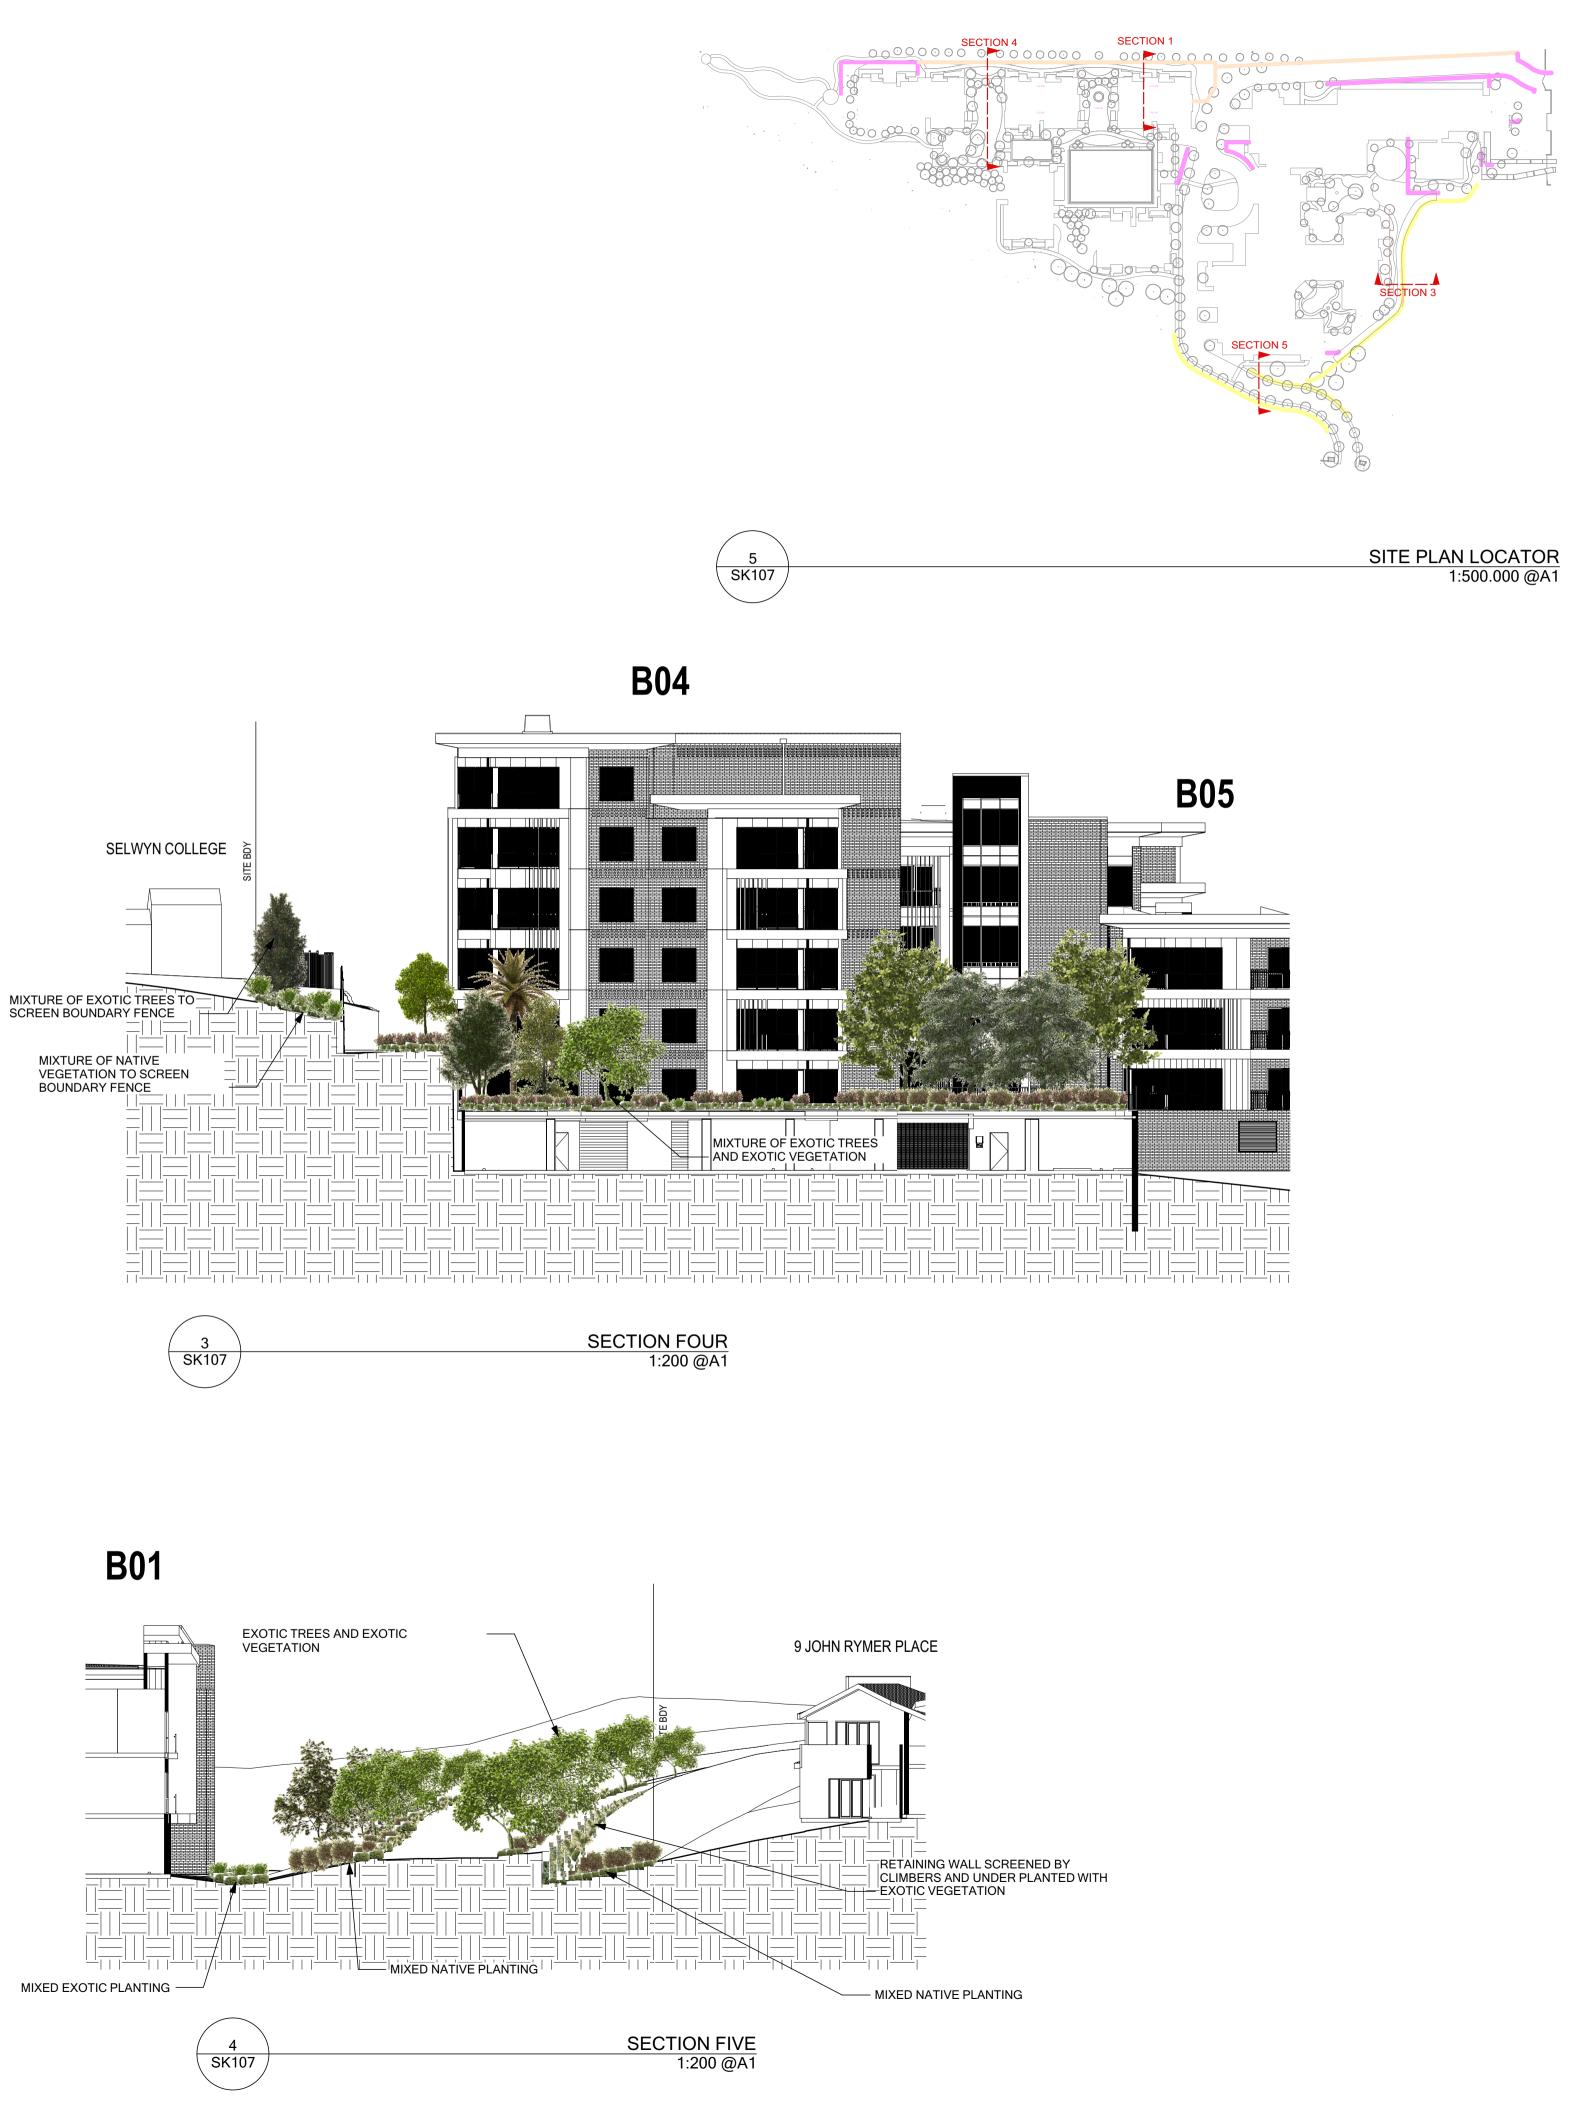

2 SK106

BATTERED SLOPE SCREENED BY MIXED EXOTIC PLANTING

# . BATTERED SOIL AGAINST PODIUM WITH LOWER NATIVE - UNDER PLANTING (3 SK106

LS01 ELEVATION 1:150 @A1

(4) SK106

Design Squared Landscape Architects Ltd 207 Durham Street South Christchurch Central Christchurch, New Zealand

NOTES:

TALLER NATIVE TREES TO SCREEN PODIUM

LS03 ELEVATION 1:150 @A1

- MIXTURE OF NATIVE VEGETATION PLANTED

- ARTIFICIAL TURF

ON SLOPE

CONSULTANTS:

Project Name: KOHIMARAMA RETIREMENT VILLAGE

Drawing Title: BUILDING ELEVATIONS

SCALE: 1:150 @ A1

SK106

| Designed: | Drawn: |
|-----------|--------|
| AC        | AC     |
|           |        |

Checked:

LS04 ELEVATION 1:150 @A1

A1

## **B02**

Design Squared Landscape Architects Ltd 207 Durham Street South Christchurch Central Christchurch, New Zealand

- m 0274 511 486
- e office@design2.co.nz w www.design2.co.nz

All rights reserved. This work remains the property of Design Squared Landscape Architects Ltd and cannot be reproduced or copied in whole or in part by any means without the written permission of Design Squared Landscape Architects Ltd. Any licence express or implied, to the terms of the use of this document for any purpose whatsoever is restricted to the terms of the written agreement between Design Squared Landscape Architects Ltd and the instructing party.