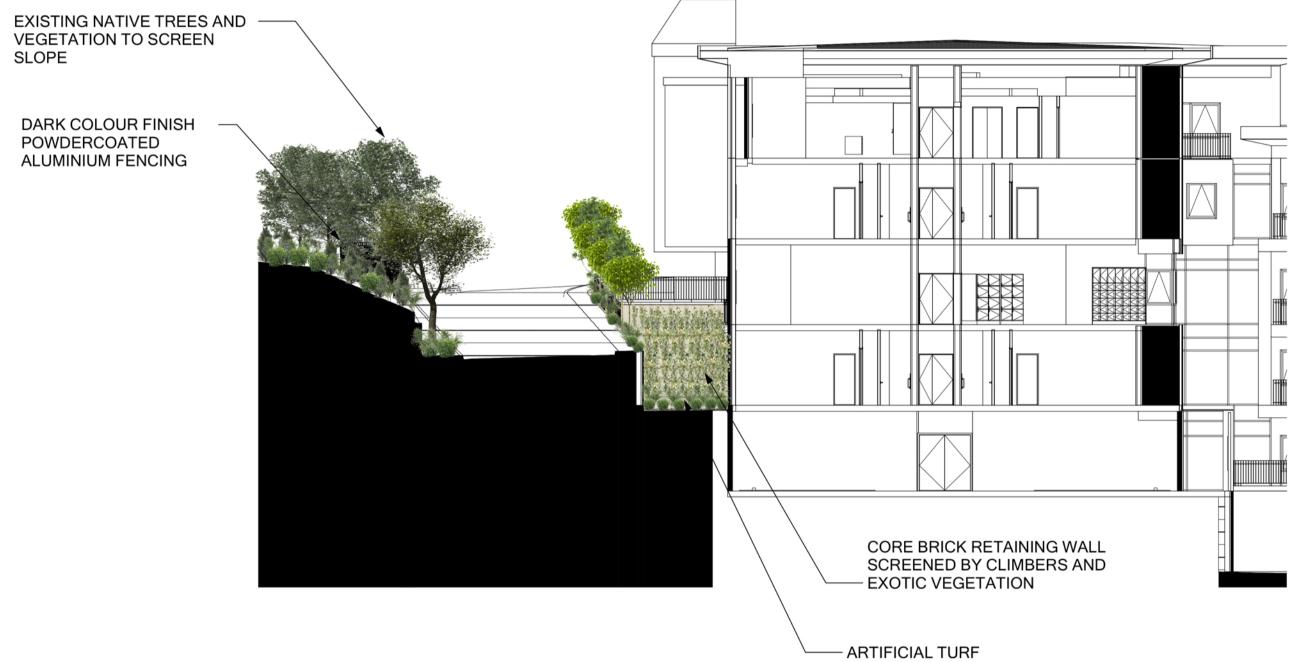

2 SK106

BATTERED SLOPE SCREENED BY MIXED EXOTIC PLANTING

# . BATTERED SOIL AGAINST PODIUM WITH LOWER NATIVE - UNDER PLANTING (3 SK106

LS01 ELEVATION 1:150 @A1

(4) SK106

Design Squared Landscape Architects Ltd 207 Durham Street South Christchurch Central Christchurch, New Zealand