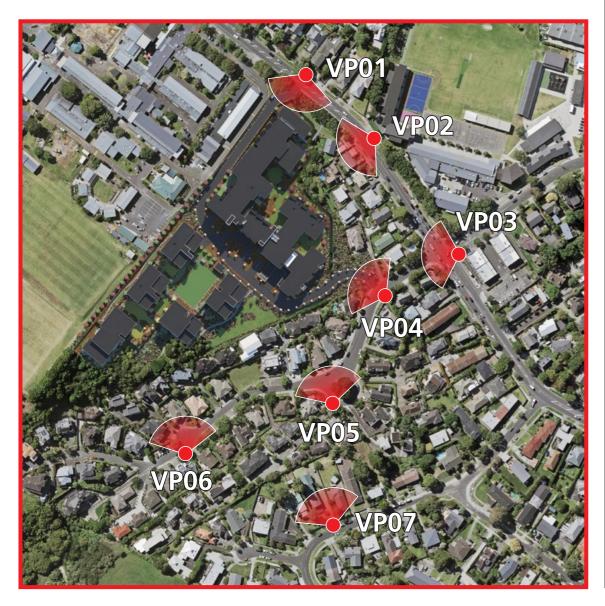

### SK107

| Designed: | Drawn: | Checked: |
|-----------|--------|----------|
| SD/BP     | BP/AC  | SD       |
|           |        | A1       |

| VP#          |                                |
|--------------|--------------------------------|
| Viewpoint 01 | 226 Kohimarama Road            |
| Viewpoint 02 | 247 Kohimarama Road            |
| Viewpoint 03 | Allum Street & Kohimarama Road |
| Viewpoint 04 | New Entry - John Rymer Place   |
| Viewpoint 05 | 40 John Rymer Place            |
| Viewpoint 06 | 39 John Rymer Place            |
| Viewpoint 07 | 25 Whytehead Crescent          |
| Viewpoint 08 | 81 Whytehead Crescent          |
| Viewpoint 09 | Kohimarama Road Reserve        |
| Viewpoint 10 | 267 St Johns Road              |

Viewpoint 01

226 Kohimarama Road - Proposed

Ryman Healthcare Kohimarama Retirement Village - Visual Simulation

> Viewpoint 01 226 Kohimarama Road - Existing & Proposed

Easting (NZGD2000 Mt Eden) Northing (NZGD2000 Mt Eden) Elevation (m) Height of Camera (m) Date & Time of Photography Camera Used Orientation of View

Visual assessments of the human field of view should only be made from the full-size prints.

VP01

247 Kohimarama Road - Proposed

Ryman Healthcare Kohimarama Retirement Village - Visual Simulation

> Viewpoint 02 247 Kohimarama Road - Existing & Proposed