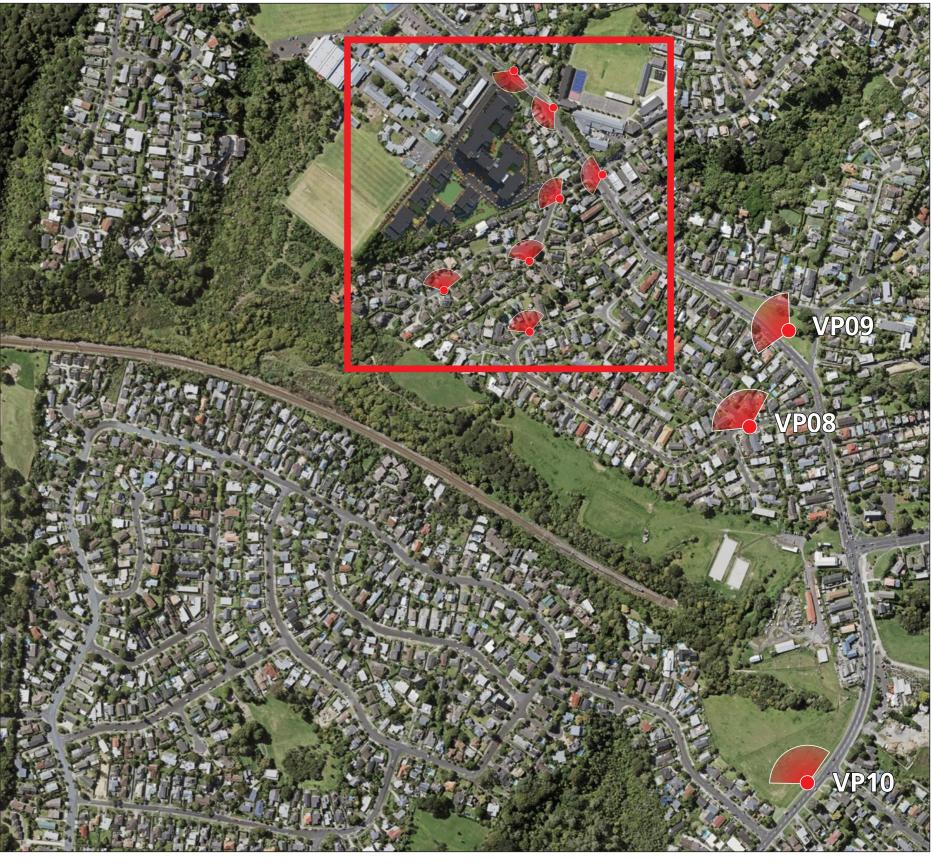

### SK107

| Designed: | Drawn: | Checked: |
|-----------|--------|----------|
| SD/BP     | BP/AC  | SD       |
|           |        | A1       |

| VP#          |                                |
|--------------|--------------------------------|
| Viewpoint 01 | 226 Kohimarama Road            |
| Viewpoint 02 | 247 Kohimarama Road            |
| Viewpoint 03 | Allum Street & Kohimarama Road |
| Viewpoint 04 | New Entry - John Rymer Place   |
| Viewpoint 05 | 40 John Rymer Place            |
| Viewpoint 06 | 39 John Rymer Place            |
| Viewpoint 07 | 25 Whytehead Crescent          |
| Viewpoint 08 | 81 Whytehead Crescent          |
| Viewpoint 09 | Kohimarama Road Reserve        |
| Viewpoint 10 | 267 St Johns Road              |