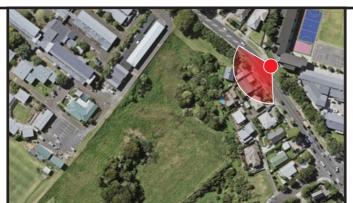

### SK107

| Designed: | Drawn: | Checked: |
|-----------|--------|----------|
| SD/BP     | BP/AC  | SD       |
|           |        | A1       |

| VP#          |                                |
|--------------|--------------------------------|
| Viewpoint 01 | 226 Kohimarama Road            |
| Viewpoint 02 | 247 Kohimarama Road            |
| Viewpoint 03 | Allum Street & Kohimarama Road |
| Viewpoint 04 | New Entry - John Rymer Place   |
| Viewpoint 05 | 40 John Rymer Place            |
| Viewpoint 06 | 39 John Rymer Place            |
| Viewpoint 07 | 25 Whytehead Crescent          |
| Viewpoint 08 | 81 Whytehead Crescent          |
| Viewpoint 09 | Kohimarama Road Reserve        |
| Viewpoint 10 | 267 St Johns Road              |

Viewpoint 01

226 Kohimarama Road - Proposed

Ryman Healthcare Kohimarama Retirement Village - Visual Simulation

> Viewpoint 01 226 Kohimarama Road - Existing & Proposed

Easting (NZGD2000 Mt Eden) Northing (NZGD2000 Mt Eden) Elevation (m) Height of Camera (m) Date & Time of Photography Camera Used Orientation of View