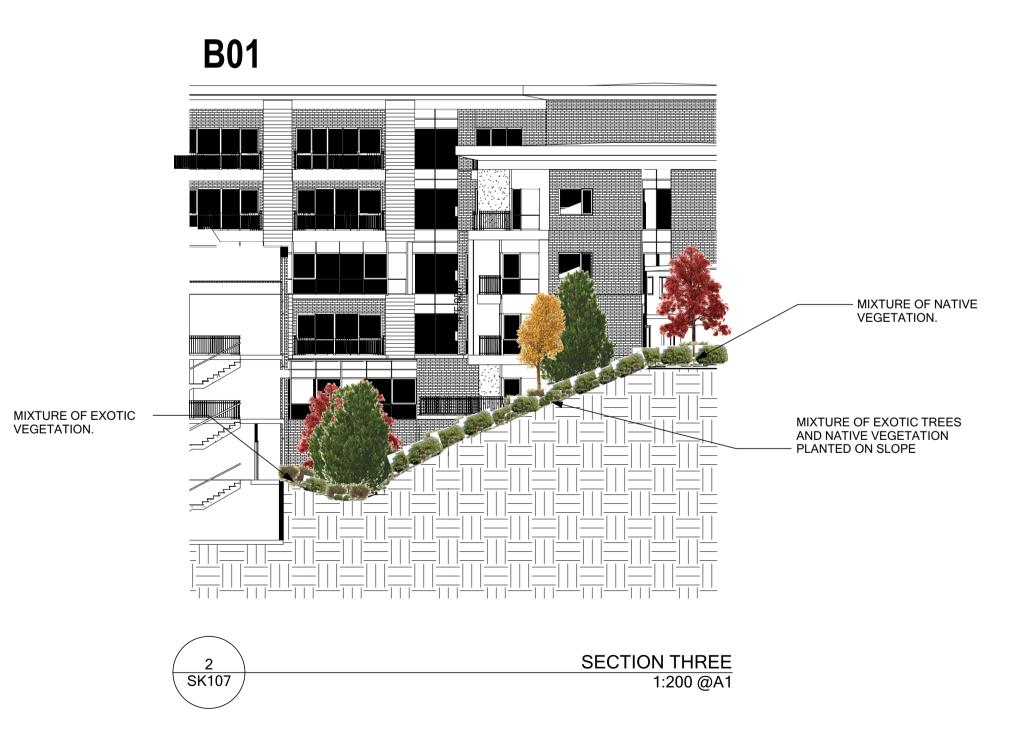

NOTES:

TREES ARE ILLUSTRATED AT 10 YEAR SIZES

CONSULTANTS: Beca Mitchell Dayash

Project Name: Kohimarama Retirement Village

Drawing Title: ELEVATIONS

SCALE: AS NOTED @ A1