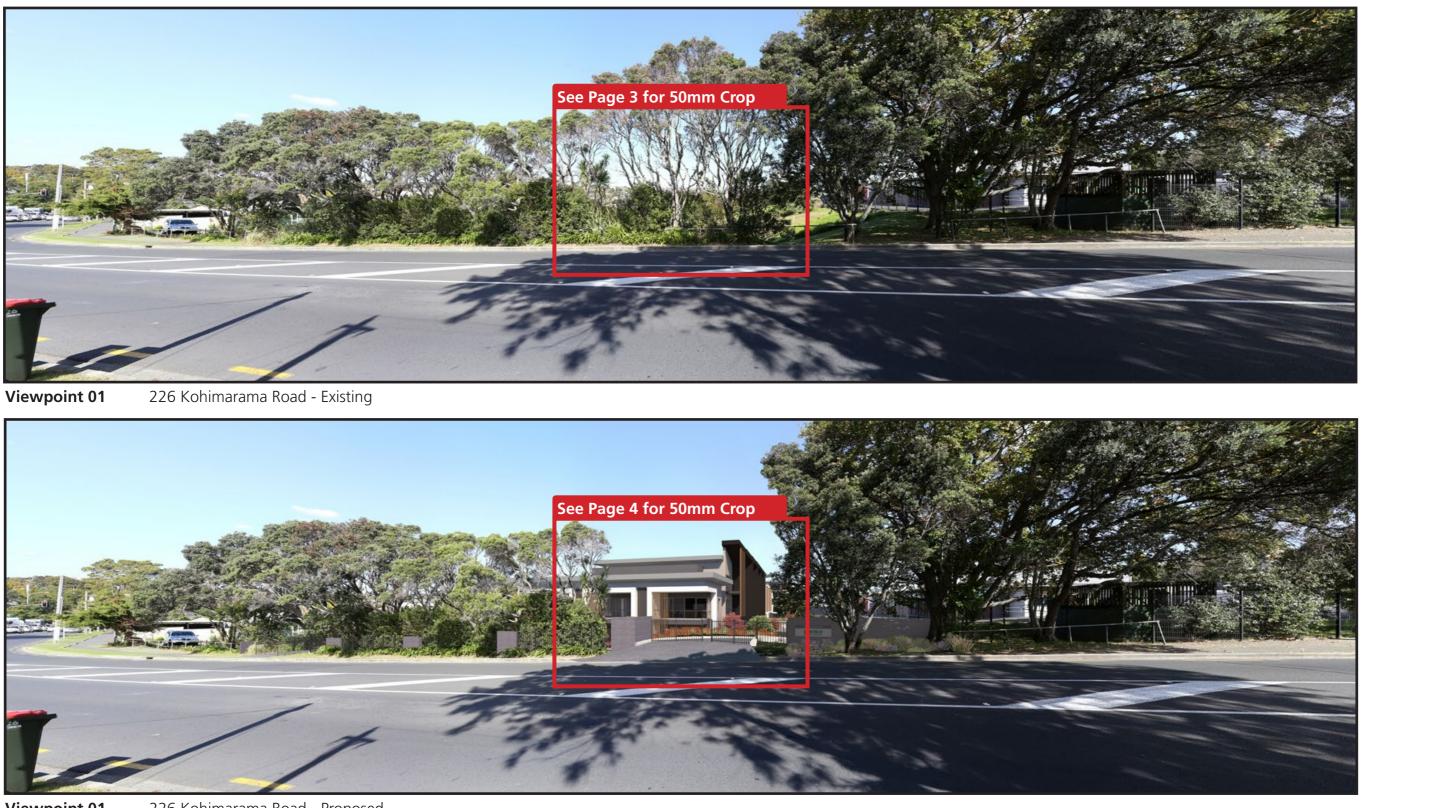

Viewpoint 01

226 Kohimarama Road - Proposed

Ryman Healthcare Kohimarama Retirement Village - Visual Simulation

> Viewpoint 01 226 Kohimarama Road - Existing & Proposed

Easting (NZGD2000 Mt Eden) Northing (NZGD2000 Mt Eden) Elevation (m) Height of Camera (m) Date & Time of Photography Camera Used Orientation of View

406748.98 801952.42 47.86 1.68 18/04/2019 at 12:00 PM Canon EOS 6D 50mm SSW

This page showcases the primary human field of view.

Horizontal Field of View: 124° Vertical Field of View: 55°

Not to be used for visual assessment.