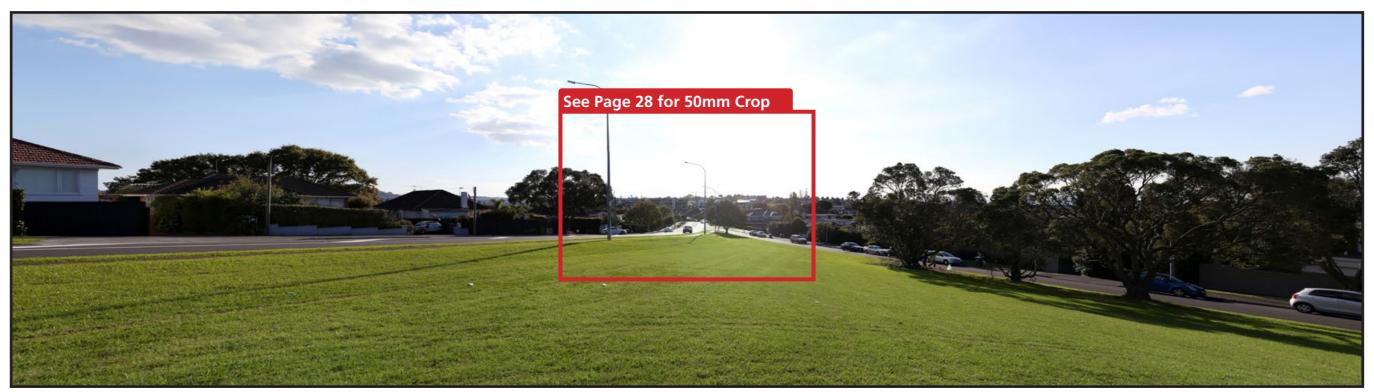

## Viewpoint 09

Kohimarama Road Reserve - Existing & Proposed

Easting (NZGD2000 Mt Eden) Northing (NZGD2000 Mt Eden) Elevation (m) Height of Camera (m) Date & Time of Photography Camera Used Orientation of View 407158.99 801575.66 58.76 1.62 18/04/2019 at 4:00 PM Canon EOS 6D 50mm WNW

This page showcases the primary human field of view.

Horizontal Field of View: 124° Vertical Field of View: 55°

Not to be used for visual assessment.

Visual assessments of the human field of view should only be made from the full-size prints.