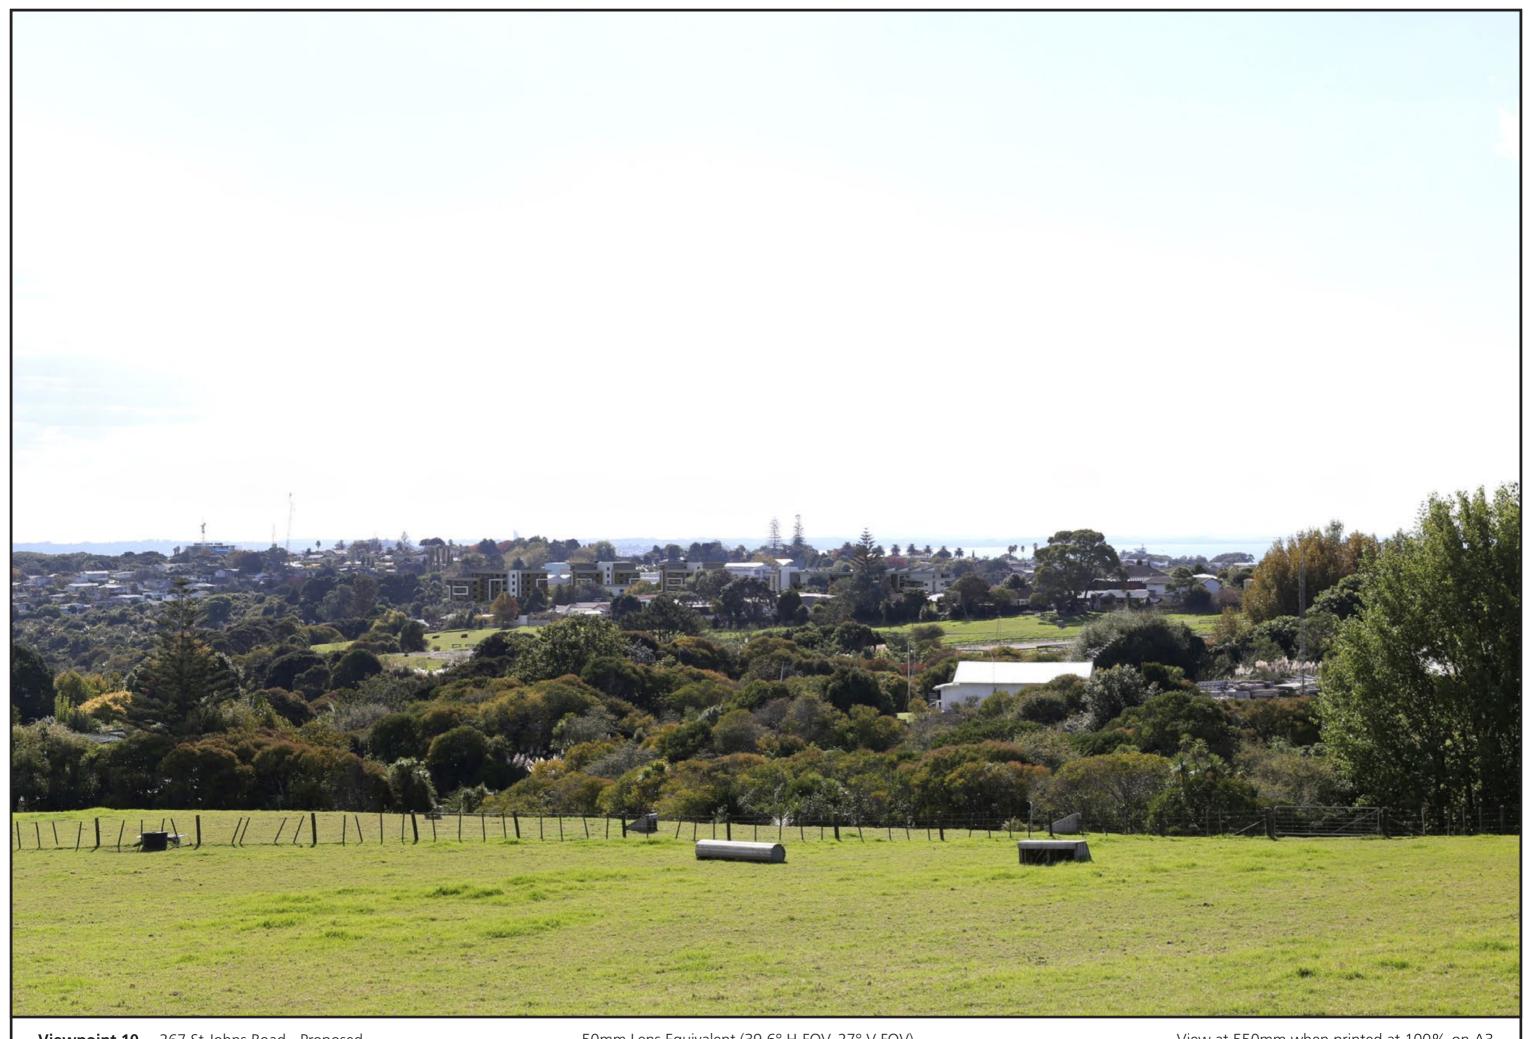

Viewpoint 10 267 St Johns Road - Existing

Viewpoint 10 267 St Johns Road - Proposed

Ryman Healthcare Kohimarama Retirement Village - Visual Simulation

Viewpoint 10 267 St Johns Road - Existing & Proposed

Easting (NZGD2000 Mt Eden) Northing (NZGD2000 Mt Eden) Elevation (m) Height of Camera (m) Date & Time of Photography Camera Used Orientation of View

407179.75 800923.95 71.1 1.67 18/04/2019 at 2:30 PM Canon EOS 6D 50mm NNW