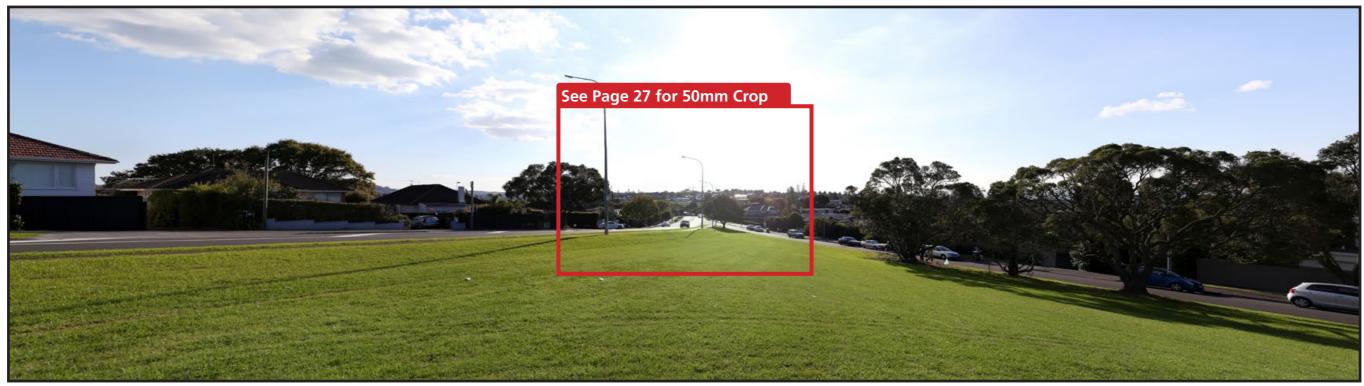

## Viewpoint 09

Kohimarama Road Reserve - Existing & Proposed

Easting (NZGD2000 Mt Eden) Northing (NZGD2000 Mt Eden) Elevation (m) Height of Camera (m) Date & Time of Photography Camera Used Orientation of View 407158.99 801575.66 58.76 1.62 18/04/2019 at 4:00 PM Canon EOS 6D 50mm WNW

This page showcases the primary human field of view.

Horizontal Field of View: 124° Vertical Field of View: 55°

Not to be used for visual assessment.

Visual assessments of the human field of view should only be made from the full-size prints.