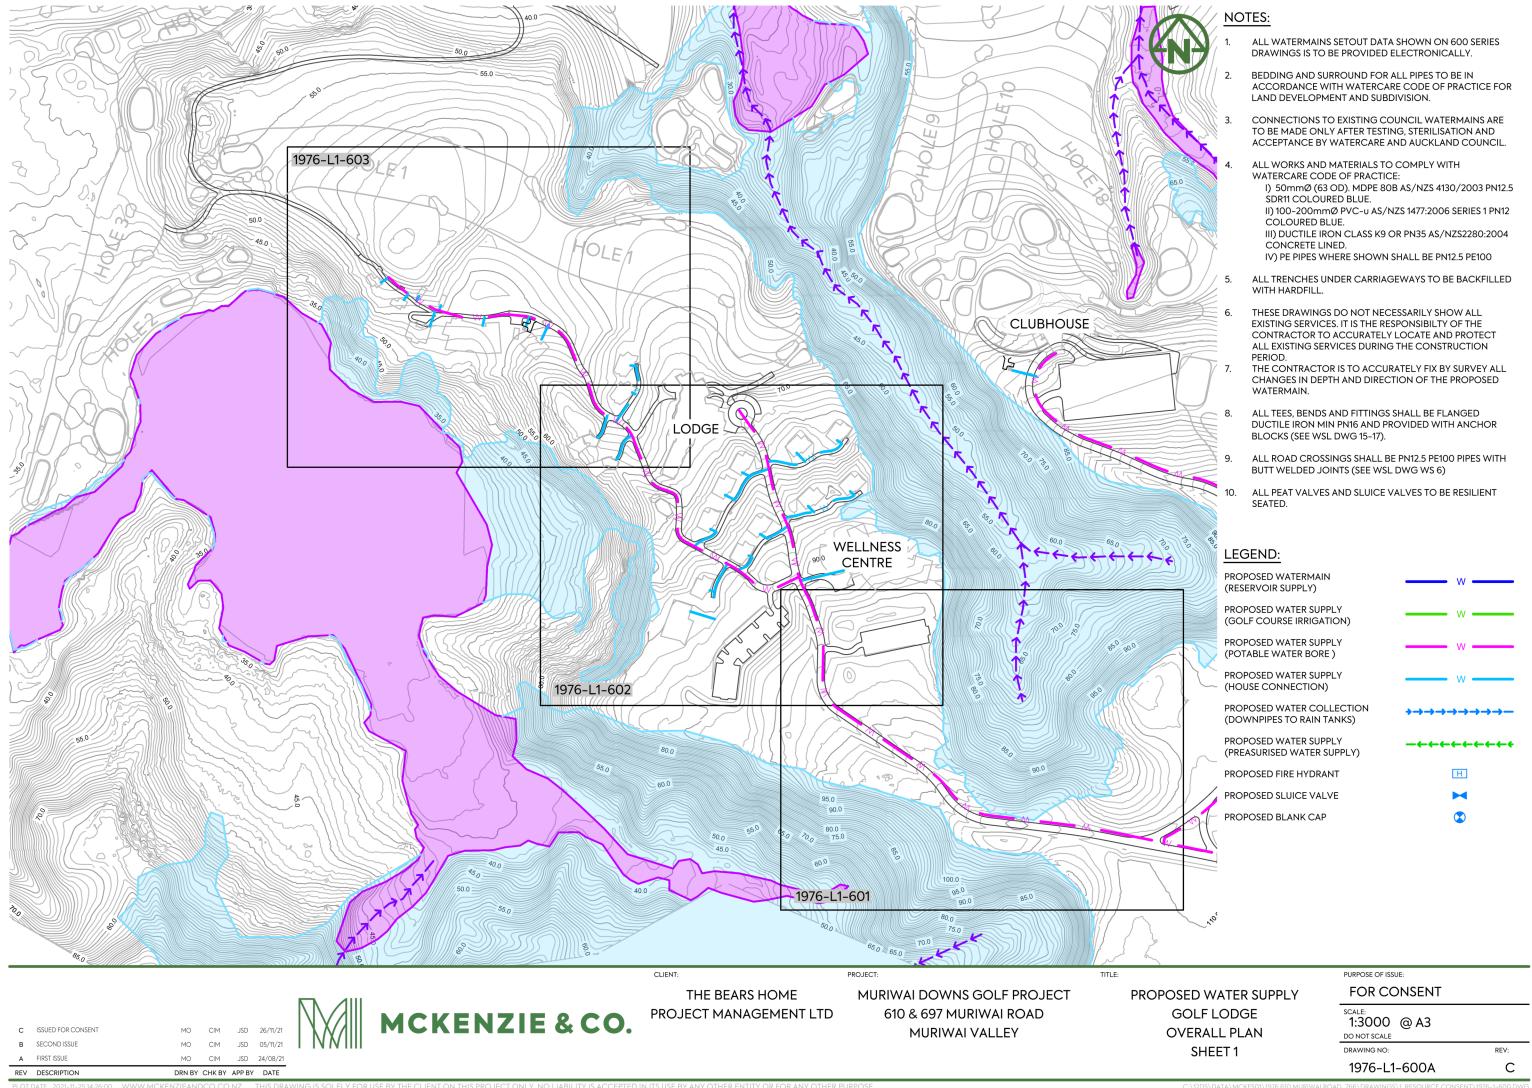

JSD 26/11/21

JSD 24/08/21

MO CIM

C ISSUED FOR CONSENT

B SECOND ISSUE

THE BEARS HOME PROJECT MANAGEMENT LTD

MURIWAI DOWNS GOLF PROJECT 610 & 697 MURIWAI ROAD **MURIWAI VALLEY** 

PROPOSED WATER SUPPLY STANDARD DETAILS SHEET 1

PURPOSE OF ISSUE: FOR CONSENT SCALE: N.T.S DO NOT SCALE DRAWING NO: REV: 1976-1-690 С

JSD 05/11/21

MCKENZIE & CO.

DRN BY CHK BY APP BY DATE

I III

MCKENZIE & CO.

THE BEARS HOME PROJECT MANAGEMENT LTD

MURIWAI DOWNS GOLF PROJECT 610 & 697 MURIWAI ROAD MURIWAI VALLEY PROPOSED WATER SUPPLY STANDARD DETAILS SHEET 2 PURPOSE OF ISSUE:
FOR CONSENT