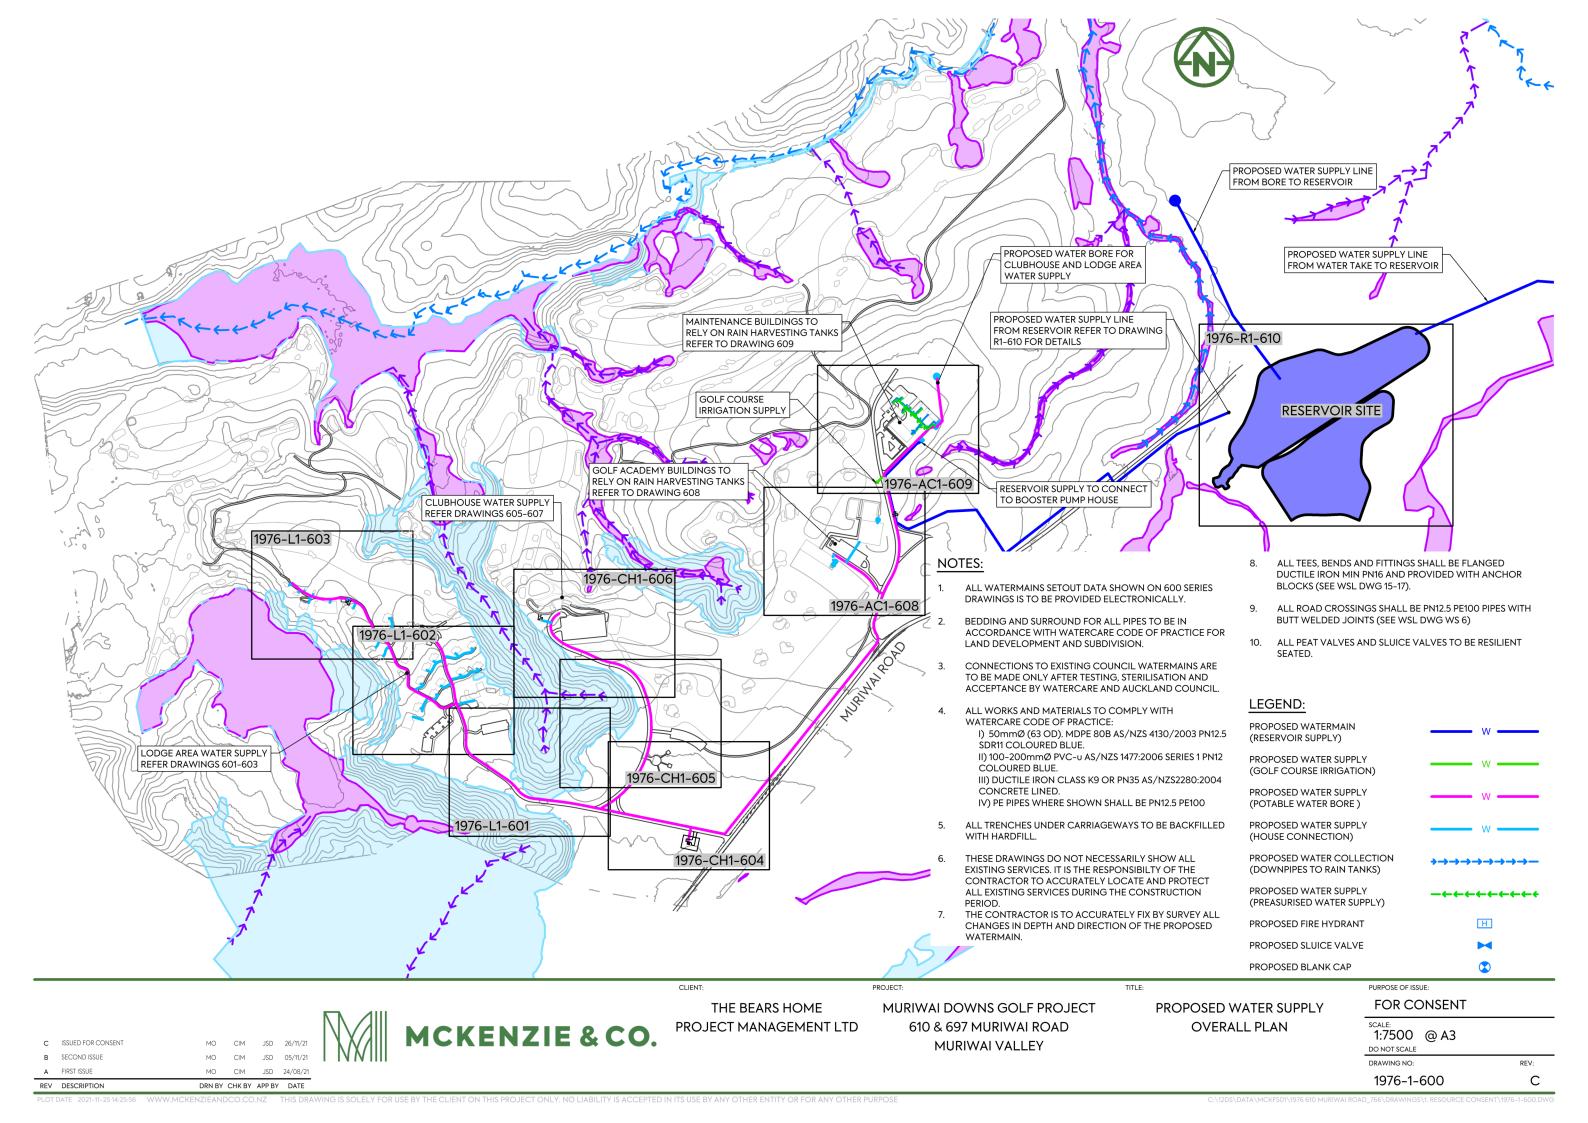

JSD 26/11/21

JSD 24/08/21

MO CIM

C ISSUED FOR CONSENT

B SECOND ISSUE

THE BEARS HOME PROJECT MANAGEMENT LTD

MURIWAI DOWNS GOLF PROJECT 610 & 697 MURIWAI ROAD **MURIWAI VALLEY** 

PROPOSED WATER SUPPLY STANDARD DETAILS SHEET 1

PURPOSE OF ISSUE: FOR CONSENT SCALE: N.T.S DO NOT SCALE DRAWING NO: REV: 1976-1-690 С

JSD 05/11/21

MCKENZIE & CO.

DRN BY CHK BY APP BY DATE

I III

MCKENZIE & CO.

THE BEARS HOME PROJECT MANAGEMENT LTD

MURIWAI DOWNS GOLF PROJECT 610 & 697 MURIWAI ROAD MURIWAI VALLEY PROPOSED WATER SUPPLY STANDARD DETAILS SHEET 2 PURPOSE OF ISSUE:
FOR CONSENT