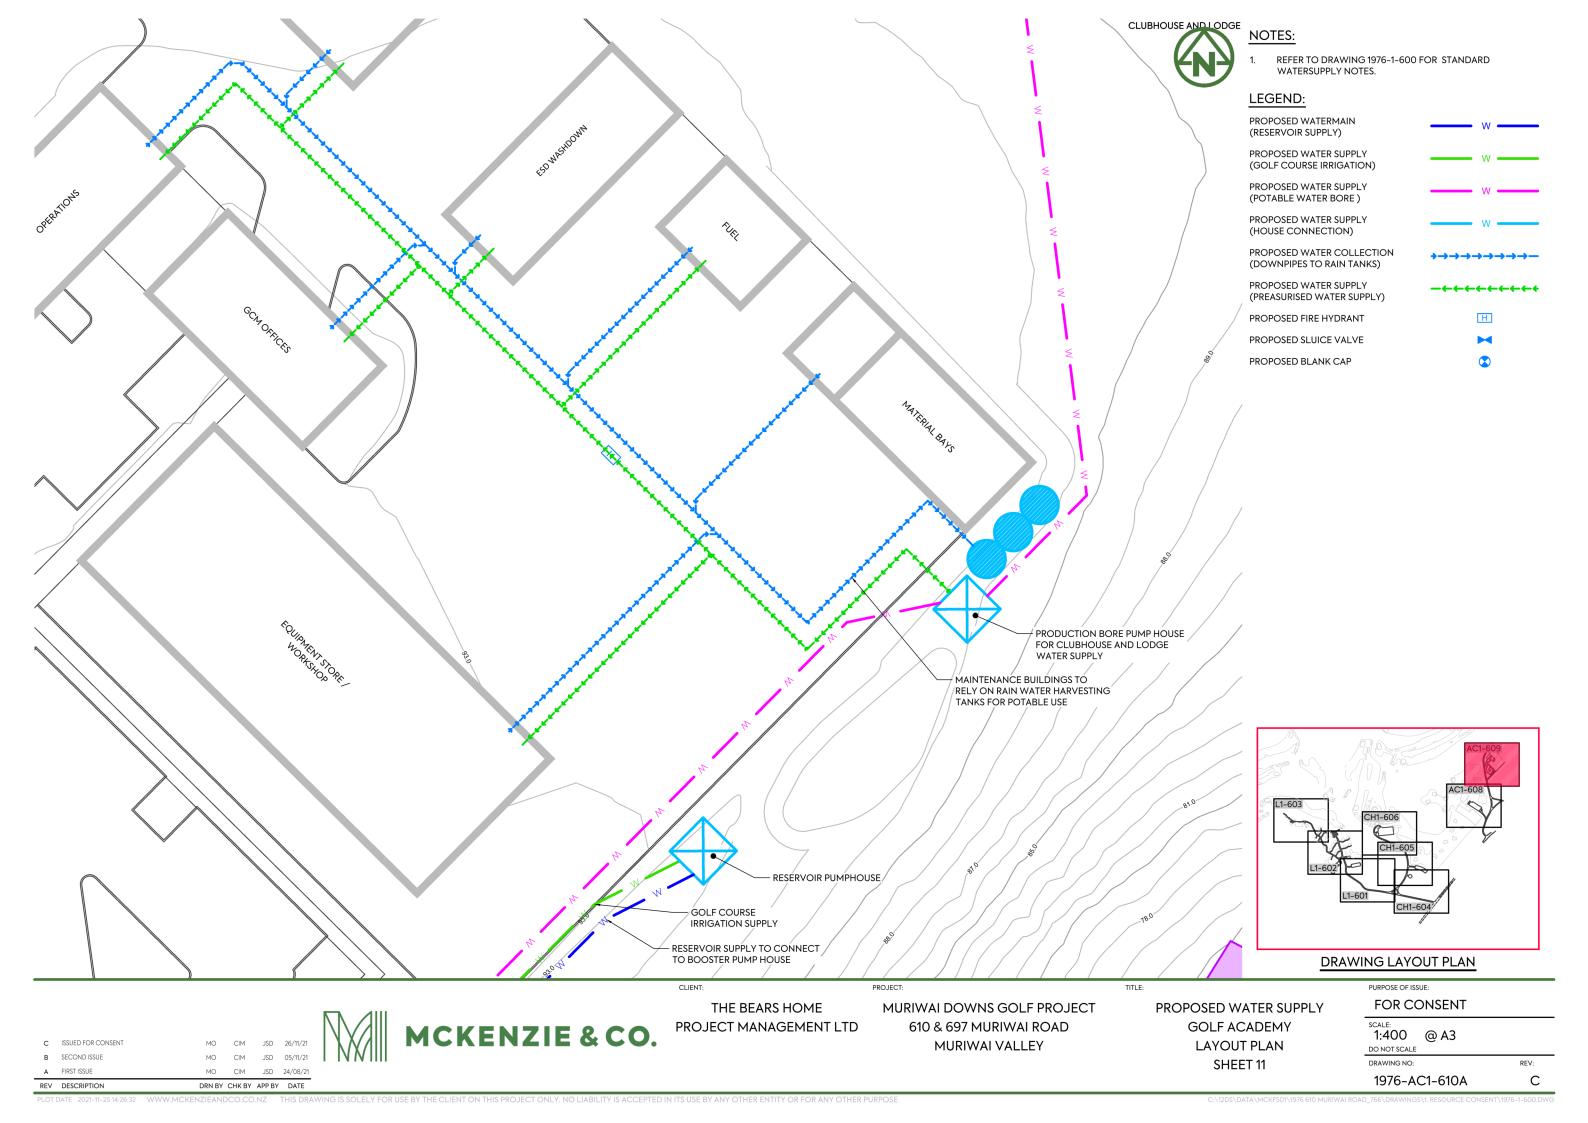

JSD 26/11/21

JSD 24/08/21

MO CIM

C ISSUED FOR CONSENT

B SECOND ISSUE

THE BEARS HOME PROJECT MANAGEMENT LTD

MURIWAI DOWNS GOLF PROJECT 610 & 697 MURIWAI ROAD **MURIWAI VALLEY** 

PROPOSED WATER SUPPLY STANDARD DETAILS SHEET 1

PURPOSE OF ISSUE: FOR CONSENT SCALE: N.T.S DO NOT SCALE DRAWING NO: REV: 1976-1-690 С

JSD 05/11/21

MCKENZIE & CO.

DRN BY CHK BY APP BY DATE

















I III

MCKENZIE & CO.

THE BEARS HOME PROJECT MANAGEMENT LTD

MURIWAI DOWNS GOLF PROJECT 610 & 697 MURIWAI ROAD MURIWAI VALLEY PROPOSED WATER SUPPLY STANDARD DETAILS SHEET 2 PURPOSE OF ISSUE:
FOR CONSENT

SCALE:
N.T.S
DO NOT SCALE

DRAWING NO:
RI
1976–1–691

С

OF DATE 2021-11-23 13:24:24 WWW,MCKENZIEANDCO,CO.NZ THIS DRAWING IS SOLELY FOR USE BY THE CLIENT ON THIS PROJECT ONLY, NO LIABILITY