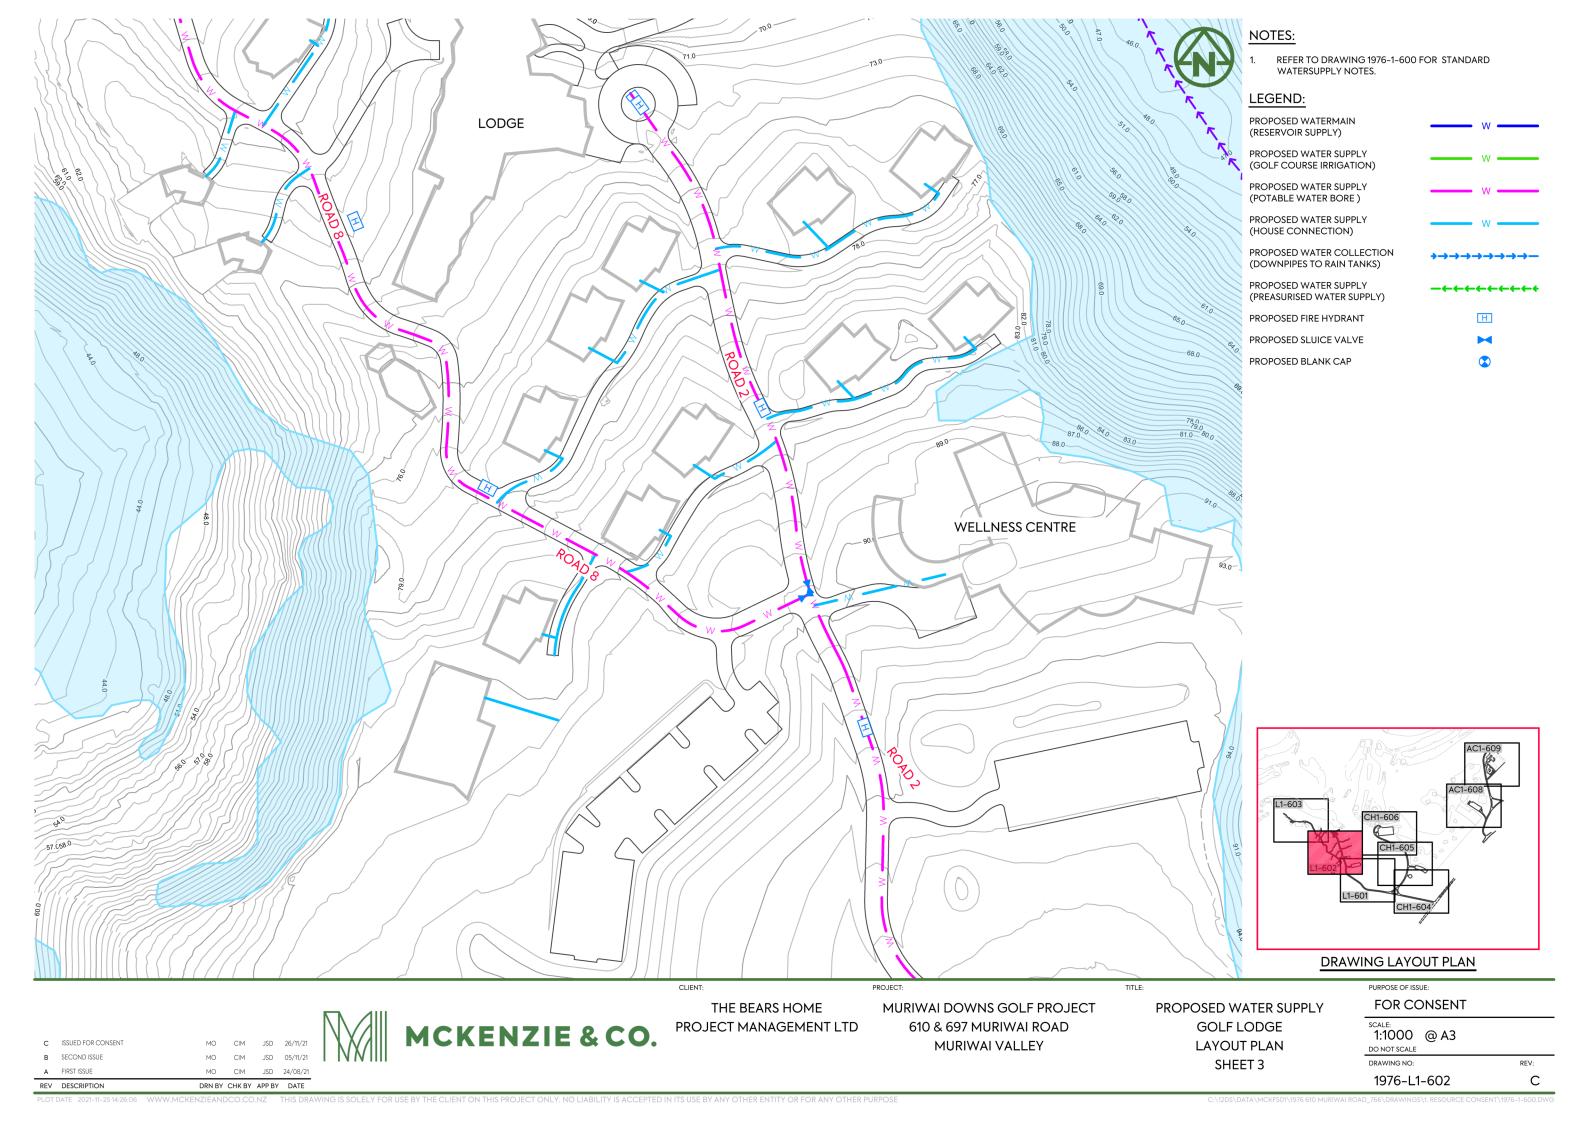

MCKENZIE & CO.

THE BEARS HOME PROJECT MANAGEMENT LTD

MURIWAI DOWNS GOLF PROJECT 610 & 697 MURIWAI ROAD MURIWAI VALLEY PROPOSED WATER SUPPLY STANDARD DETAILS SHEET 3

| PURPOSE OF ISSUE: |      |
|-------------------|------|
| FOR CONSENT       |      |
| SCALE:<br>N.T.S   |      |
| DO NOT SCALE      |      |
| DRAWING NO:       | REV: |
| 1976-1-692        | С    |