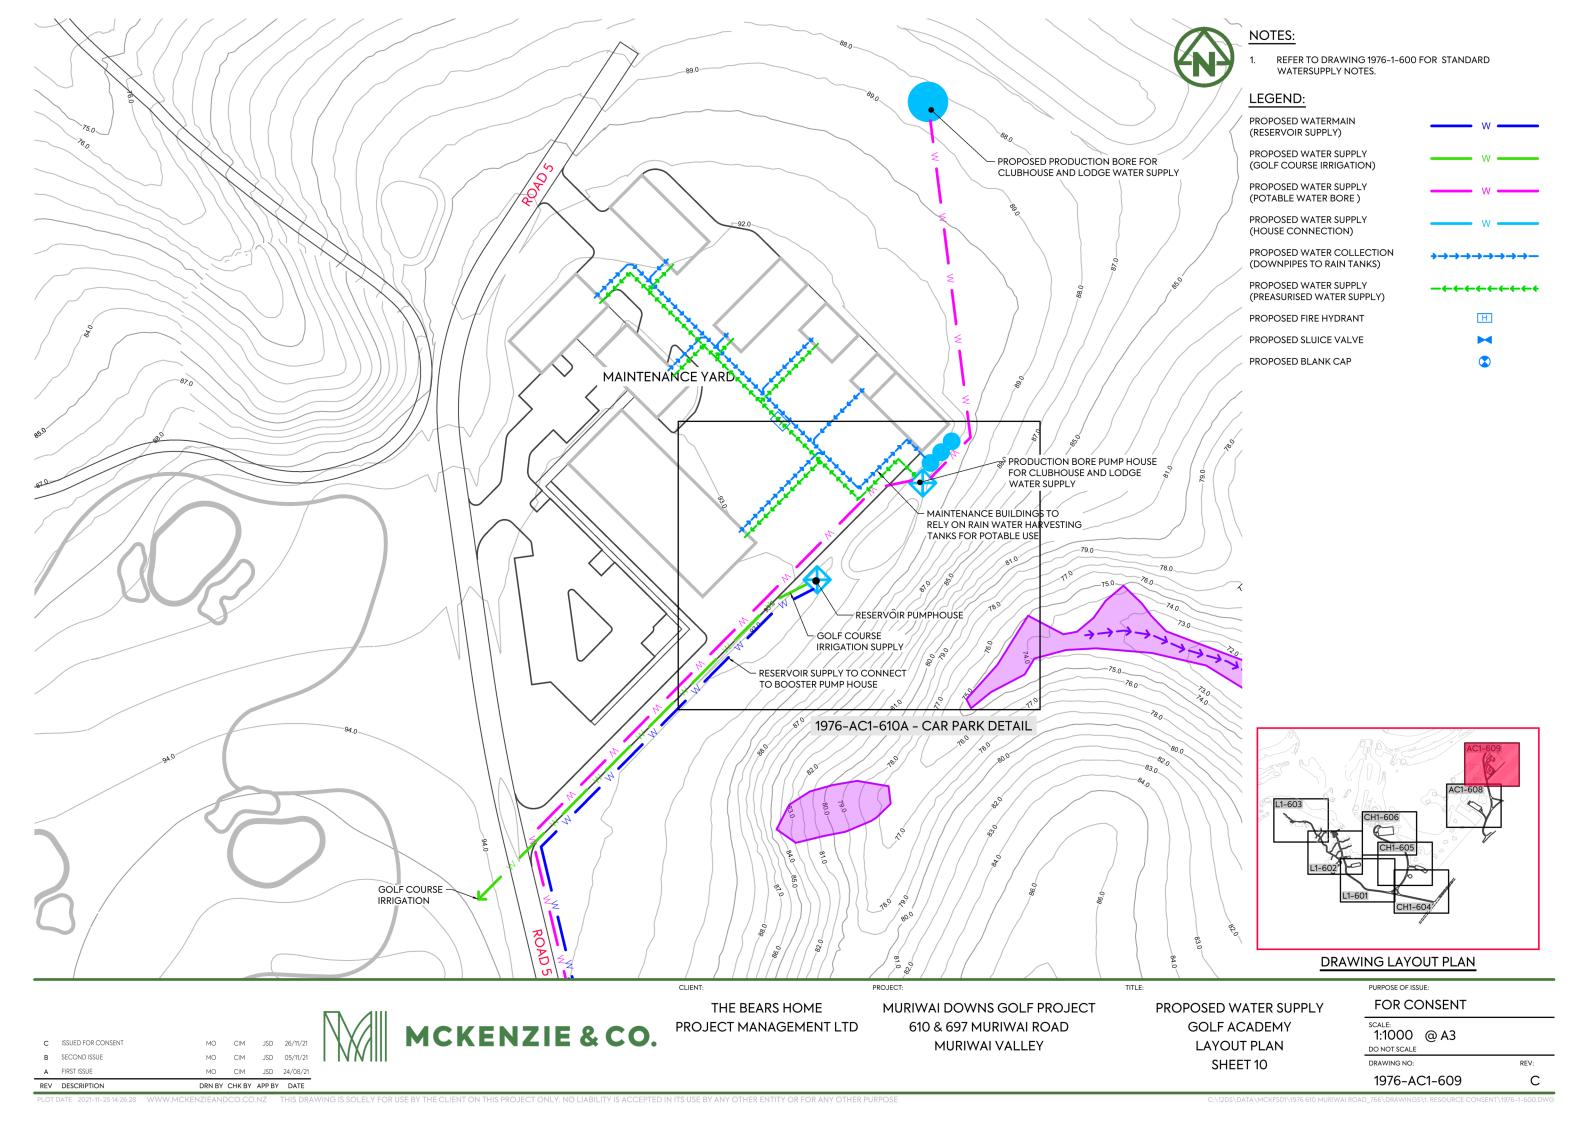

MCKENZIE & CO.

THE BEARS HOME PROJECT MANAGEMENT LTD

MURIWAI DOWNS GOLF PROJECT 610 & 697 MURIWAI ROAD MURIWAI VALLEY PROPOSED WATER SUPPLY STANDARD DETAILS SHEET 3

| PURPOSE OF ISSUE: |      |
|-------------------|------|
| FOR CONSENT       |      |
| SCALE:<br>N.T.S   |      |
| DO NOT SCALE      |      |
| DRAWING NO:       | REV: |
| 1976-1-692        | С    |