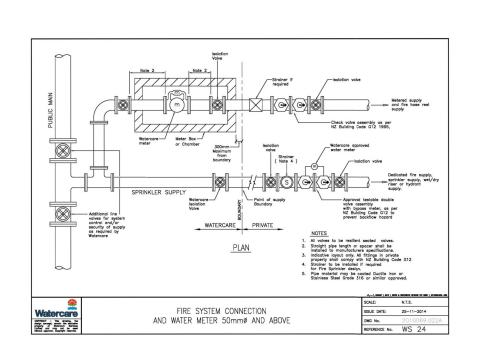

MCKENZIE & CO.

THE BEARS HOME PROJECT MANAGEMENT LTD

MURIWAI DOWNS GOLF PROJECT 610 & 697 MURIWAI ROAD MURIWAI VALLEY PROPOSED WATER SUPPLY STANDARD DETAILS SHEET 3

| PURPOSE OF ISSUE: |      |
|-------------------|------|
| FOR CONSENT       |      |
| SCALE:<br>N.T.S   |      |
| DO NOT SCALE      |      |
| DRAWING NO:       | REV: |
| 1976-1-692        | С    |