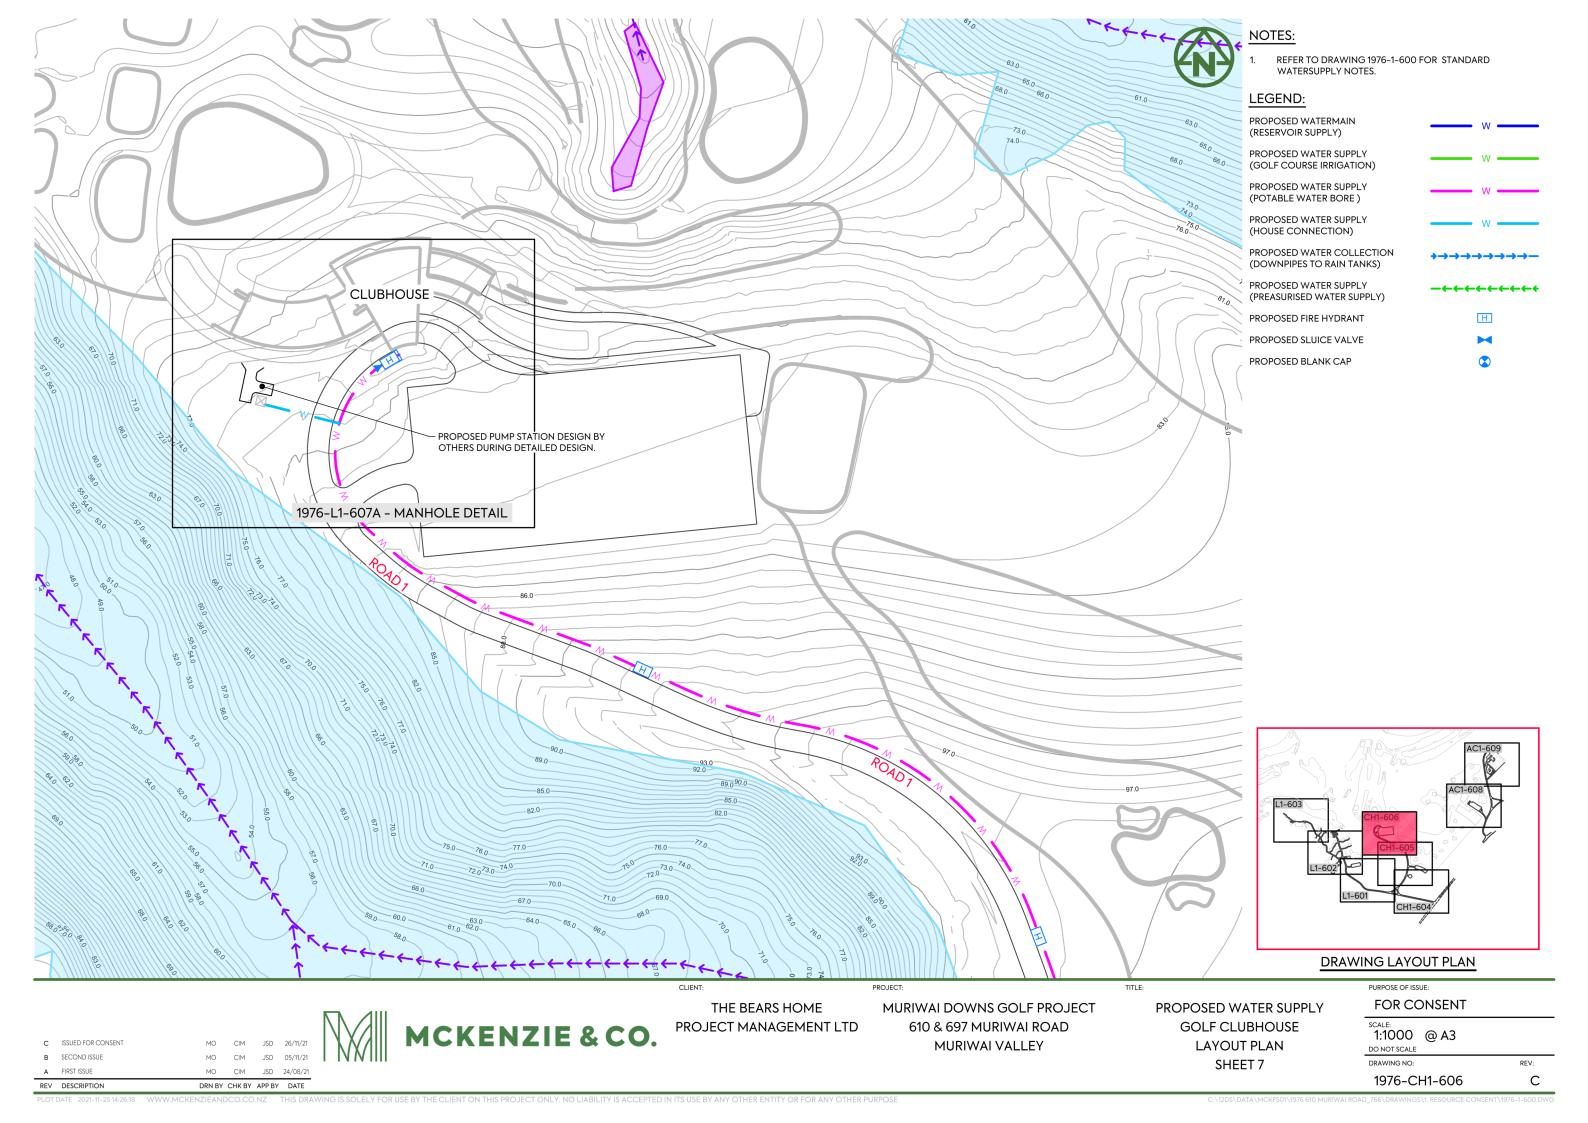

MCKENZIE & CO.

THE BEARS HOME PROJECT MANAGEMENT LTD

MURIWAI DOWNS GOLF PROJECT 610 & 697 MURIWAI ROAD MURIWAI VALLEY PROPOSED WATER SUPPLY STANDARD DETAILS SHEET 3

| PURPOSE OF ISSUE: |      |
|-------------------|------|
| FOR CONSENT       |      |
| SCALE:<br>N.T.S   |      |
| DO NOT SCALE      |      |
| DRAWING NO:       | REV: |
| 1976-1-692        | С    |