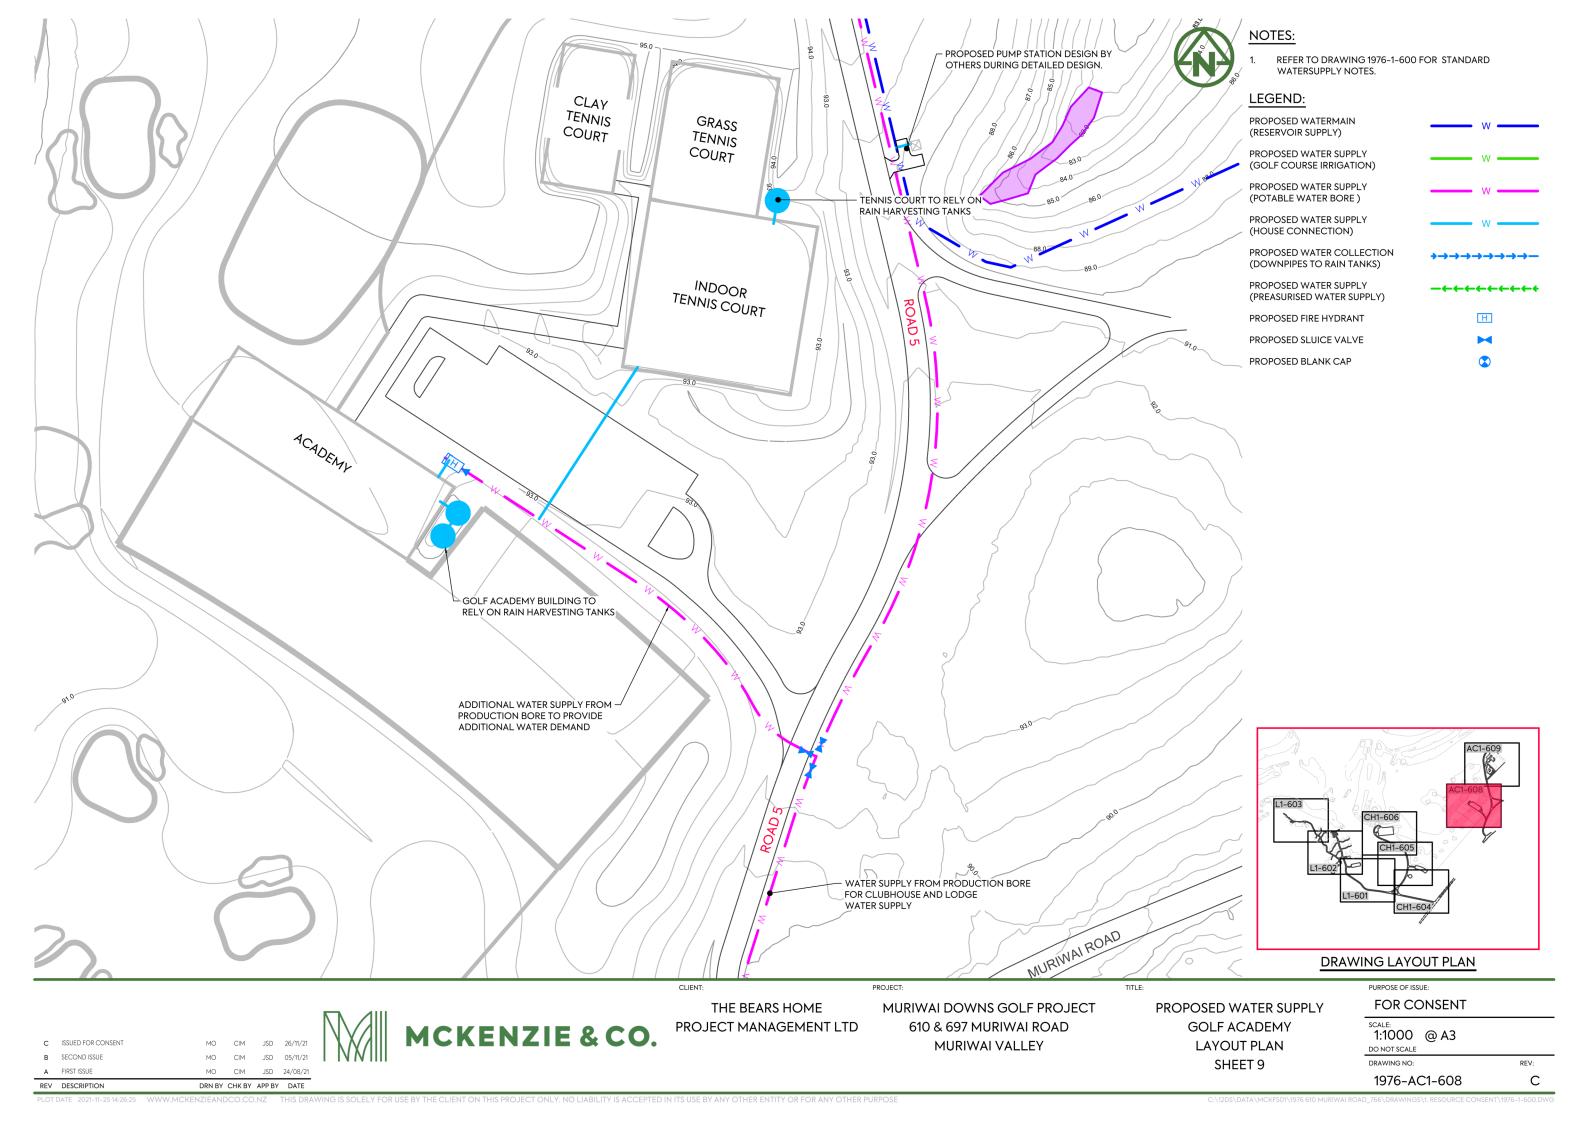

PURPOSE OF ISSUE: FOR CONSENT SCALE: N.T.S DO NOT SCALE DRAWING NO: REV: 1976-1-690 С

JSD 05/11/21

MCKENZIE & CO.

DRN BY CHK BY APP BY DATE

I III

MCKENZIE & CO.

THE BEARS HOME PROJECT MANAGEMENT LTD

MURIWAI DOWNS GOLF PROJECT 610 & 697 MURIWAI ROAD MURIWAI VALLEY PROPOSED WATER SUPPLY STANDARD DETAILS SHEET 2 PURPOSE OF ISSUE:
FOR CONSENT

SCALE:
N.T.S
DO NOT SCALE

DRAWING NO:
RI
1976–1–691

С

OF DATE 2021-11-23 13:24:24 WWW,MCKENZIEANDCO,CO.NZ THIS DRAWING IS SOLELY FOR USE BY THE CLIENT ON THIS PROJECT ONLY, NO LIABILITY IS ACCEPTED IN ITS USE BY ANY OTHER ENTITY OR FOR ANY OTHER PURPORAL PROJECT ONLY.