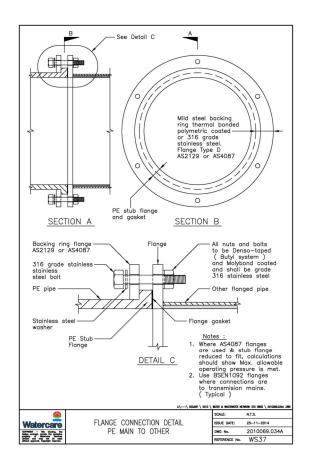

MCKENZIE & CO.

THE BEARS HOME PROJECT MANAGEMENT LTD

MURIWAI DOWNS GOLF PROJECT 610 & 697 MURIWAI ROAD MURIWAI VALLEY PROPOSED WATER SUPPLY STANDARD DETAILS SHEET 3

| PURPOSE OF ISSUE: |      |
|-------------------|------|
| FOR CONSENT       |      |
| SCALE:<br>N.T.S   |      |
| DO NOT SCALE      |      |
| DRAWING NO:       | REV: |
| 1976-1-692        | С    |