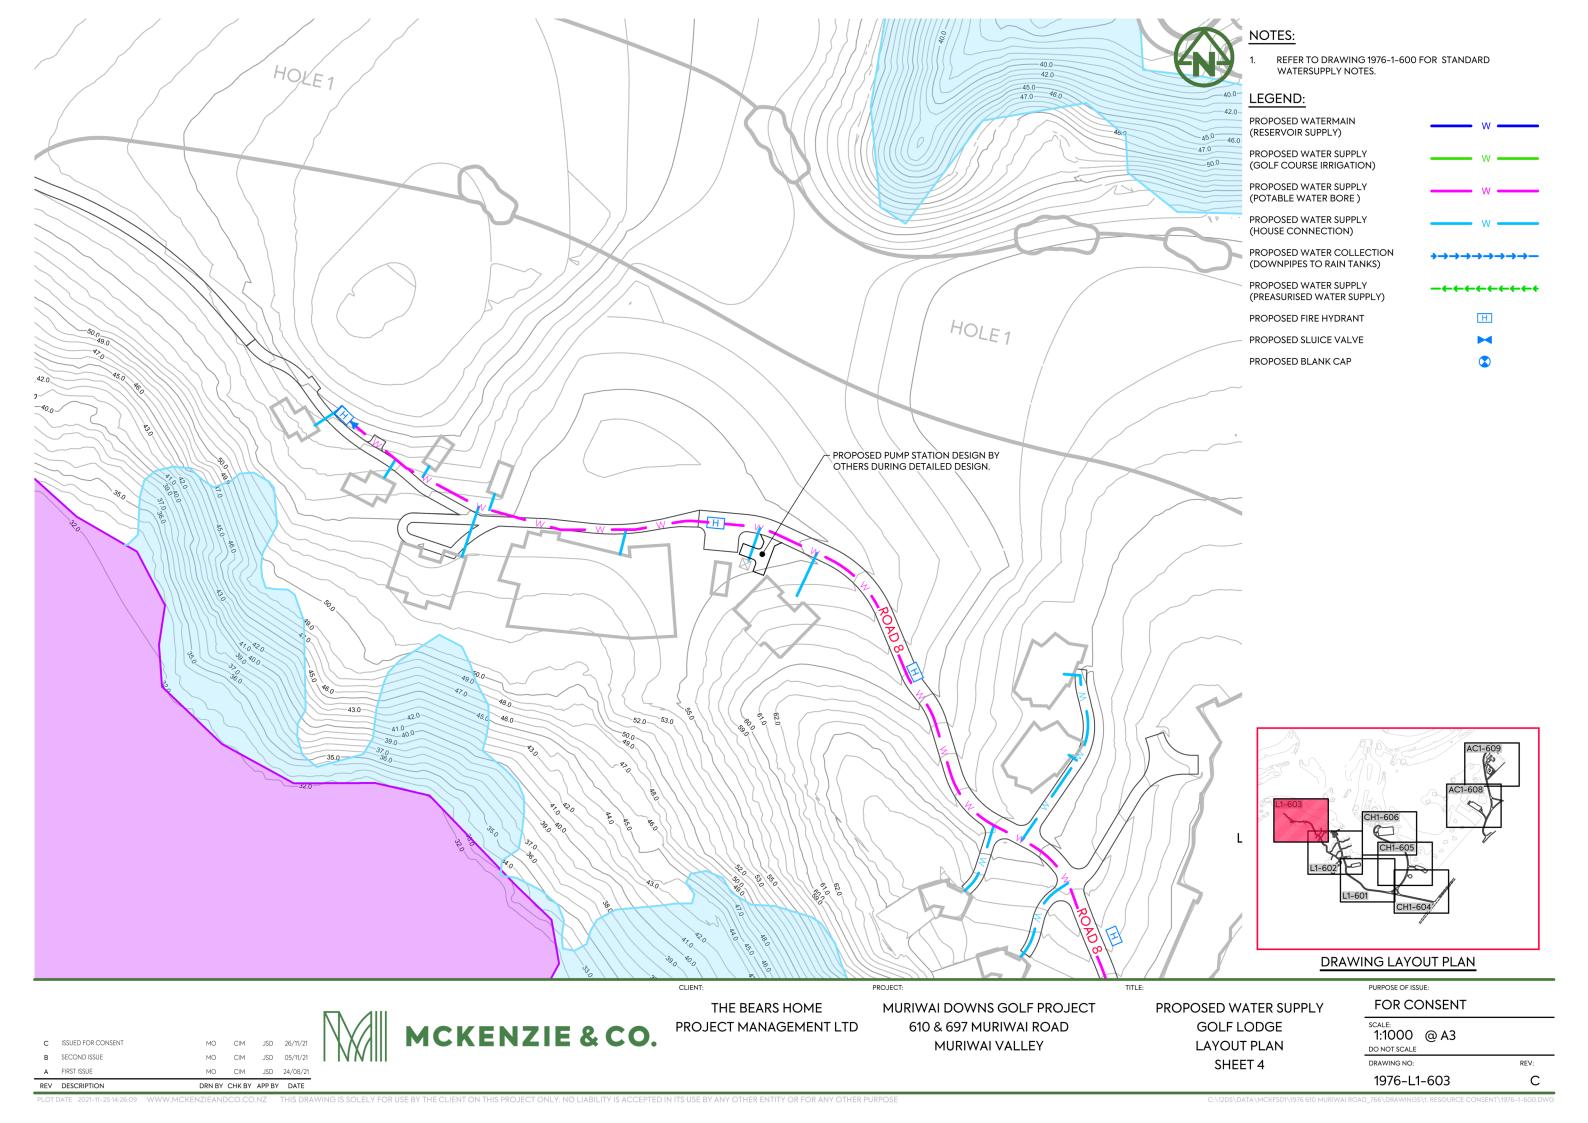

JSD 26/11/21

JSD 24/08/21

MO CIM

C ISSUED FOR CONSENT

B SECOND ISSUE

THE BEARS HOME PROJECT MANAGEMENT LTD

MURIWAI DOWNS GOLF PROJECT 610 & 697 MURIWAI ROAD **MURIWAI VALLEY** 

PROPOSED WATER SUPPLY STANDARD DETAILS SHEET 1