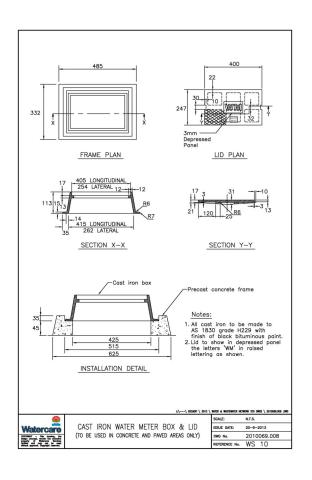

MCKENZIE & CO.

THE BEARS HOME PROJECT MANAGEMENT LTD

MURIWAI DOWNS GOLF PROJECT 610 & 697 MURIWAI ROAD MURIWAI VALLEY PROPOSED WATER SUPPLY STANDARD DETAILS SHEET 3

| PURPOSE OF ISSUE: |      |
|-------------------|------|
| FOR CONSENT       |      |
| SCALE:<br>N.T.S   |      |
| DO NOT SCALE      |      |
| DRAWING NO:       | REV: |
| 1976-1-692        | С    |