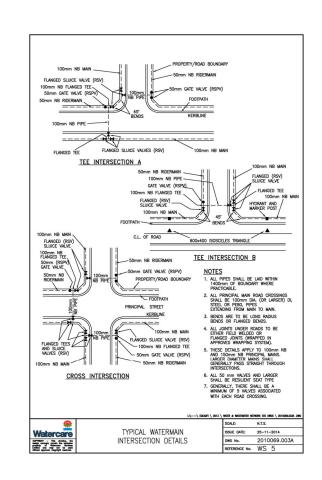

MCKENZIE & CO.

THE BEARS HOME PROJECT MANAGEMENT LTD

MURIWAI DOWNS GOLF PROJECT 610 & 697 MURIWAI ROAD MURIWAI VALLEY PROPOSED WATER SUPPLY STANDARD DETAILS SHEET 3

| PURPOSE OF ISSUE: |      |
|-------------------|------|
| FOR CONSENT       |      |
| SCALE:<br>N.T.S   |      |
| DO NOT SCALE      |      |
| DRAWING NO:       | REV: |
| 1976-1-692        | С    |