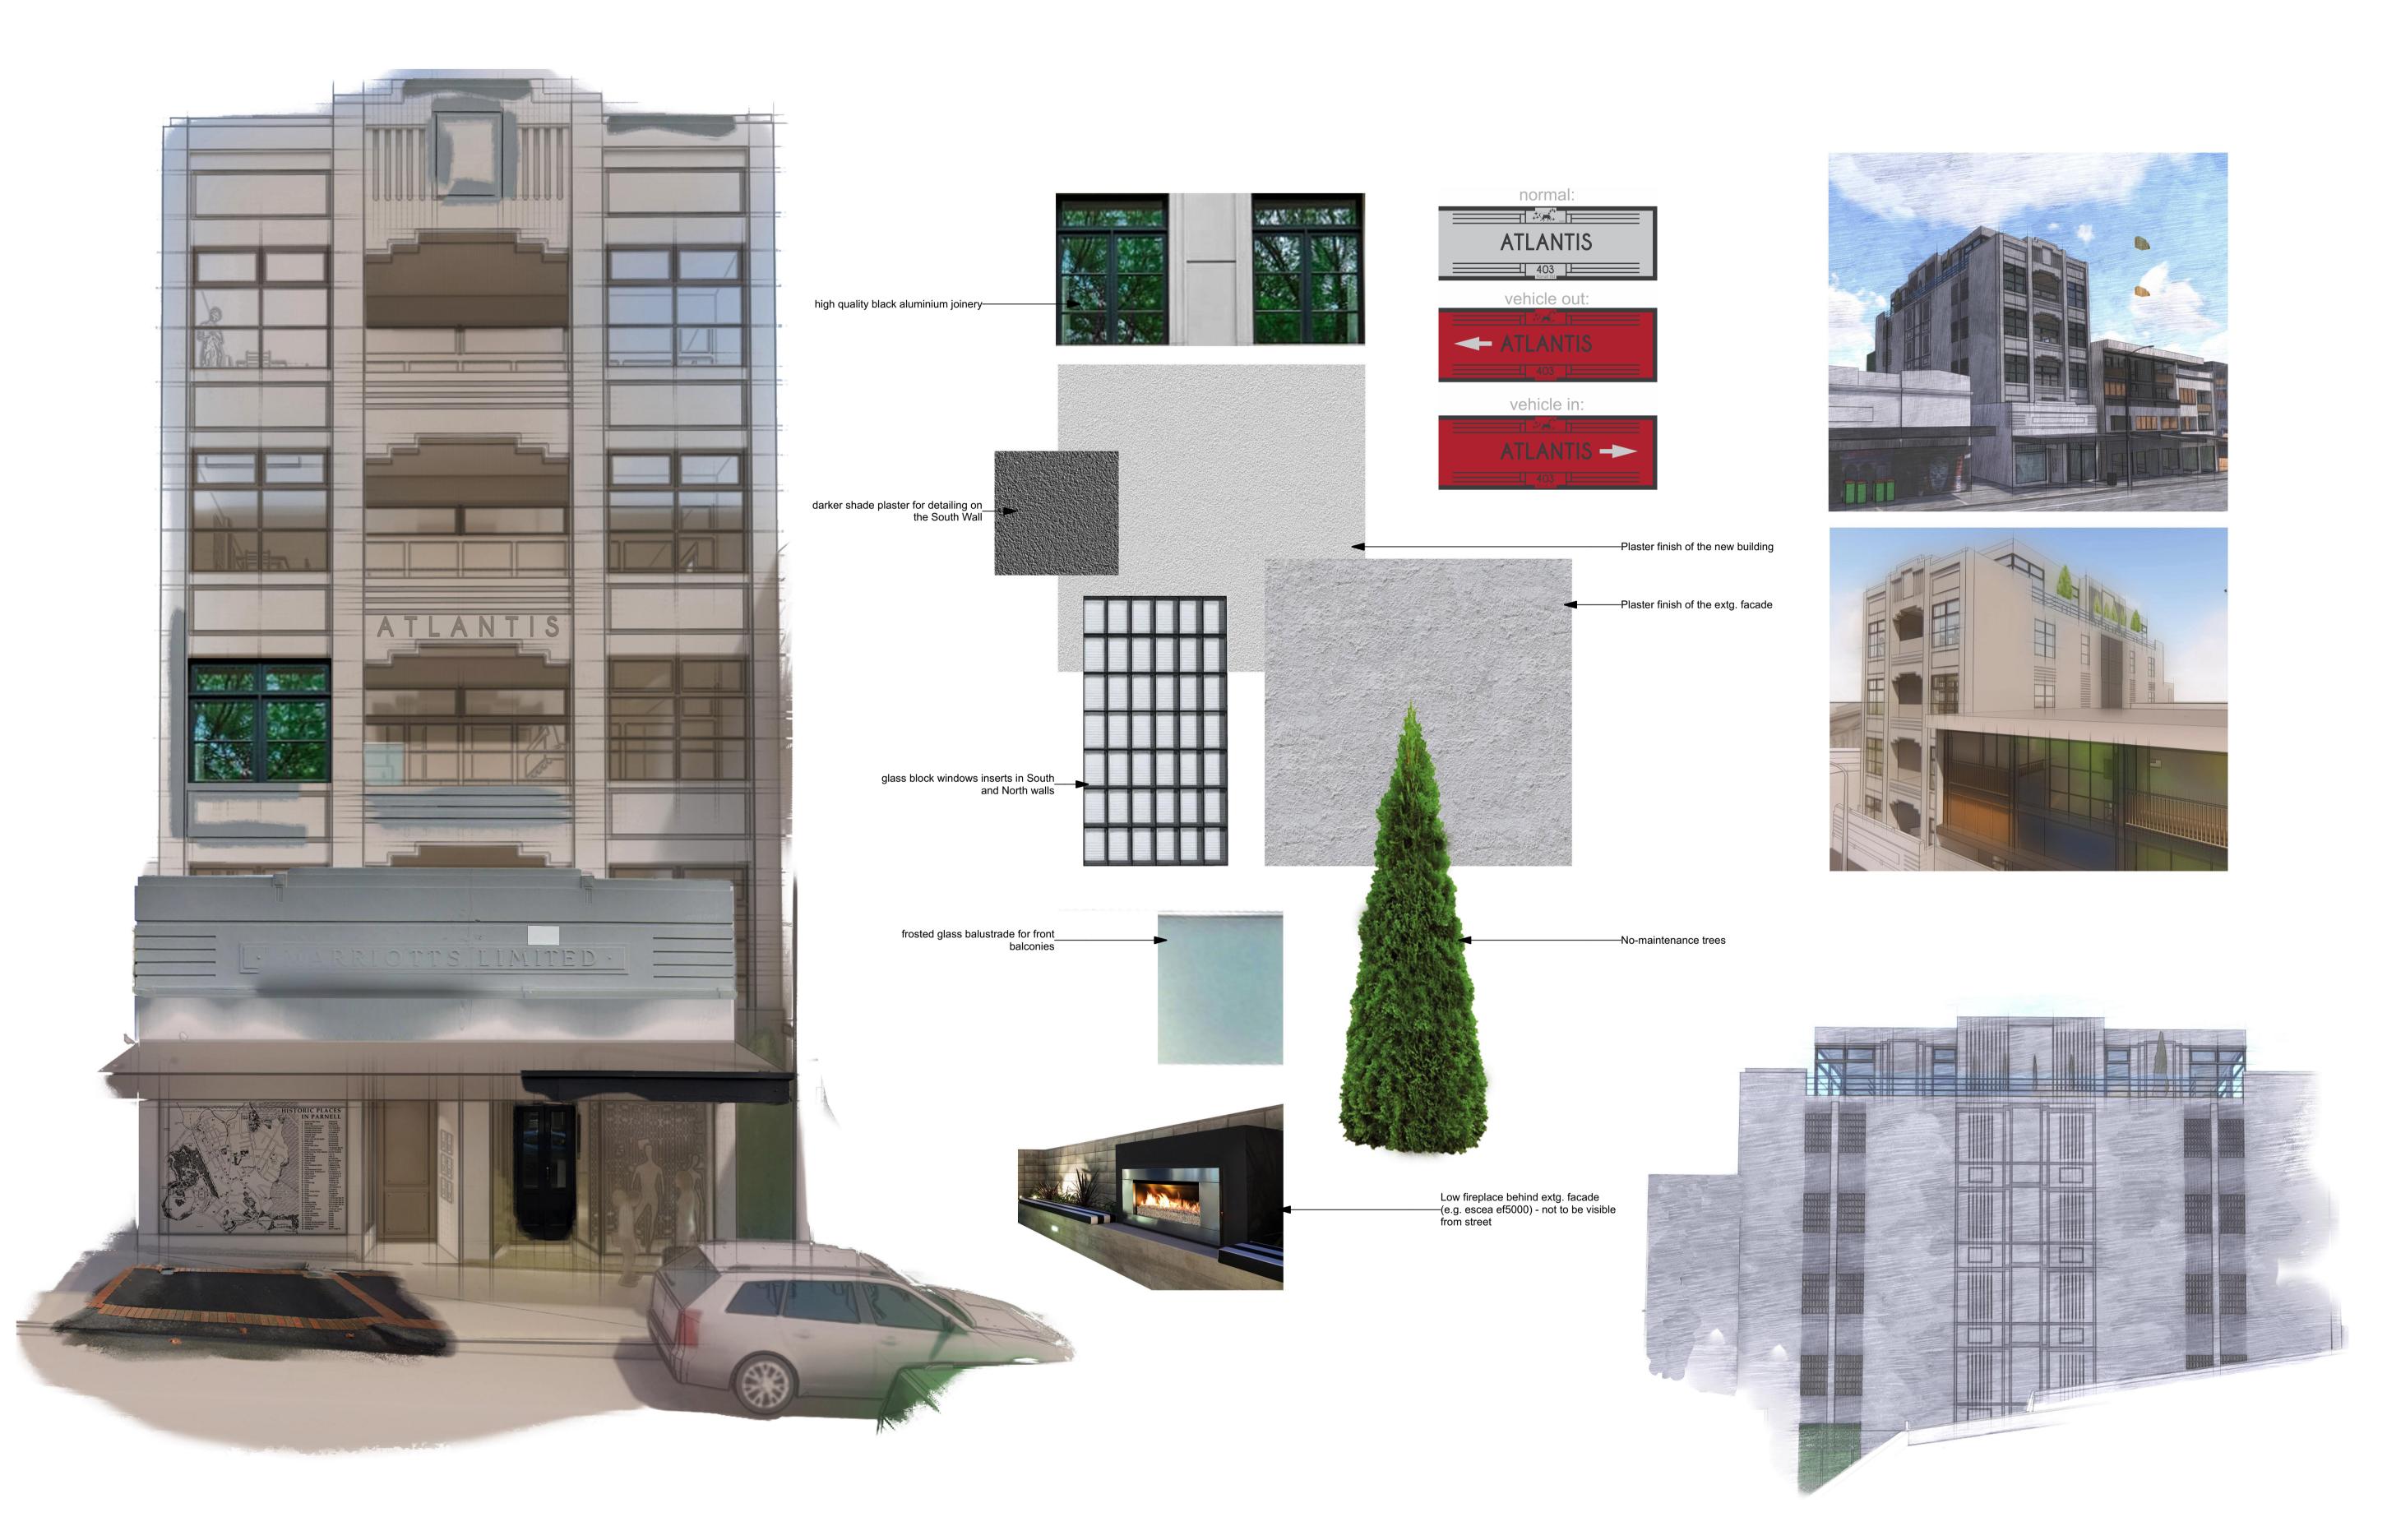

## **ARCHAVIUM**

32 Bluebird Crescent, Unsworth Heights, Auckland, 0632 admin@archavium.co.nz Ph. 09 444 7222

project address: 401 - 403 Parnell Road, Parnell Auckland 1052

project description: New mixed-use building behind a historical facade

Materials

issue date: scale @ A1: 1:1.0708, 1:20.9501 drawn by: #CAD Technician Full Name

PARN401

sheet no: 051