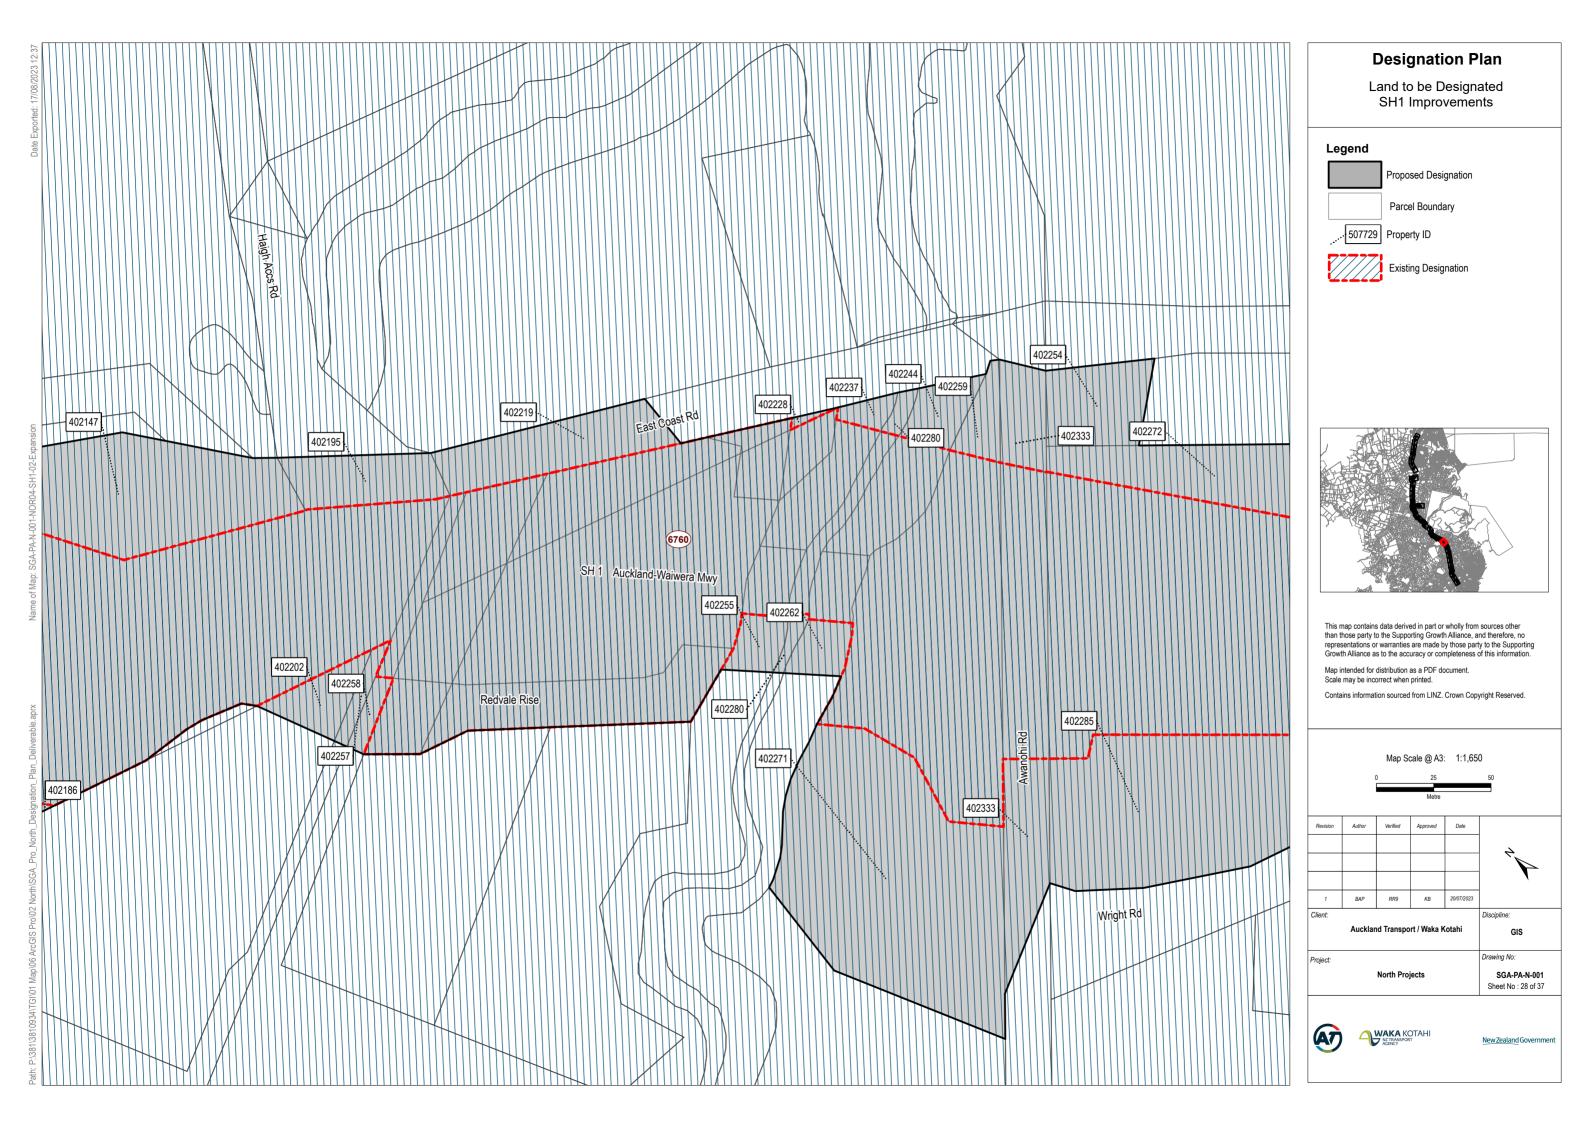

#### **Designation Plan** Land to be Designated SH1 Improvements Legend Proposed Designation Parcel Boundary ... 507729 Property ID Existing Designation This map contains data derived in part or wholly from sources other than those party to the Supporting Growth Alliance, and therefore, no representations or warranties are made by those party to the Supporting Growth Alliance as to the accuracy or completeness of this information. Map intended for distribution as a PDF document. Scale may be incorrect when printed. Contains information sourced from LINZ. Crown Copyright Reserved. Map Scale @ A3: 1:1,650 Verified Approved Date Revision Author $\checkmark$ BAP RR9 KB 20/07/2023 1 Client: Discipline. Auckland Transport / Waka Kotahi GIS Drawing No: Project: North Projects SGA-PA-N-001 Sheet No : 29 of 37 AT New Zealand Governmen