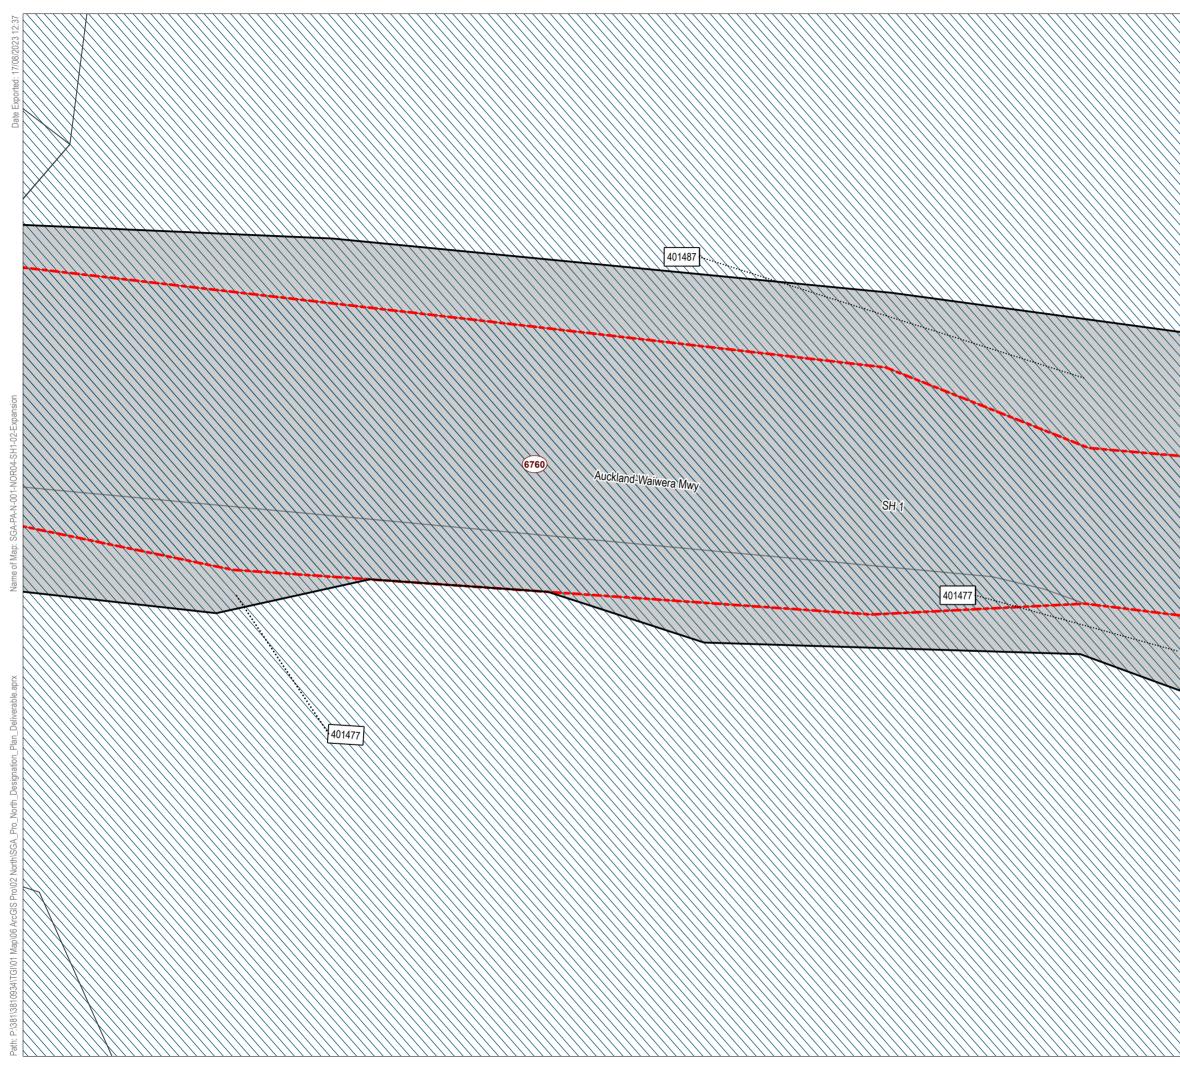

#### **Designation Plan** Land to be Designated SH1 Improvements Legend Proposed Designation Parcel Boundary ... 507729 Property ID Existing Designation This map contains data derived in part or wholly from sources other than those party to the Supporting Growth Alliance, and therefore, no representations or warranties are made by those party to the Supporting Growth Alliance as to the accuracy or completeness of this information. Map intended for distribution as a PDF document. Scale may be incorrect when printed. Contains information sourced from LINZ. Crown Copyright Reserved. Map Scale @ A3: 1:1,650 Verified Approved Date Revision Author Ν BAP RR9 KB 20/07/2023 1 Client: Discipline. Auckland Transport / Waka Kotahi GIS Drawing No: Project: North Projects SGA-PA-N-001 Sheet No : 17 of 37 AT New Zealand Governmen