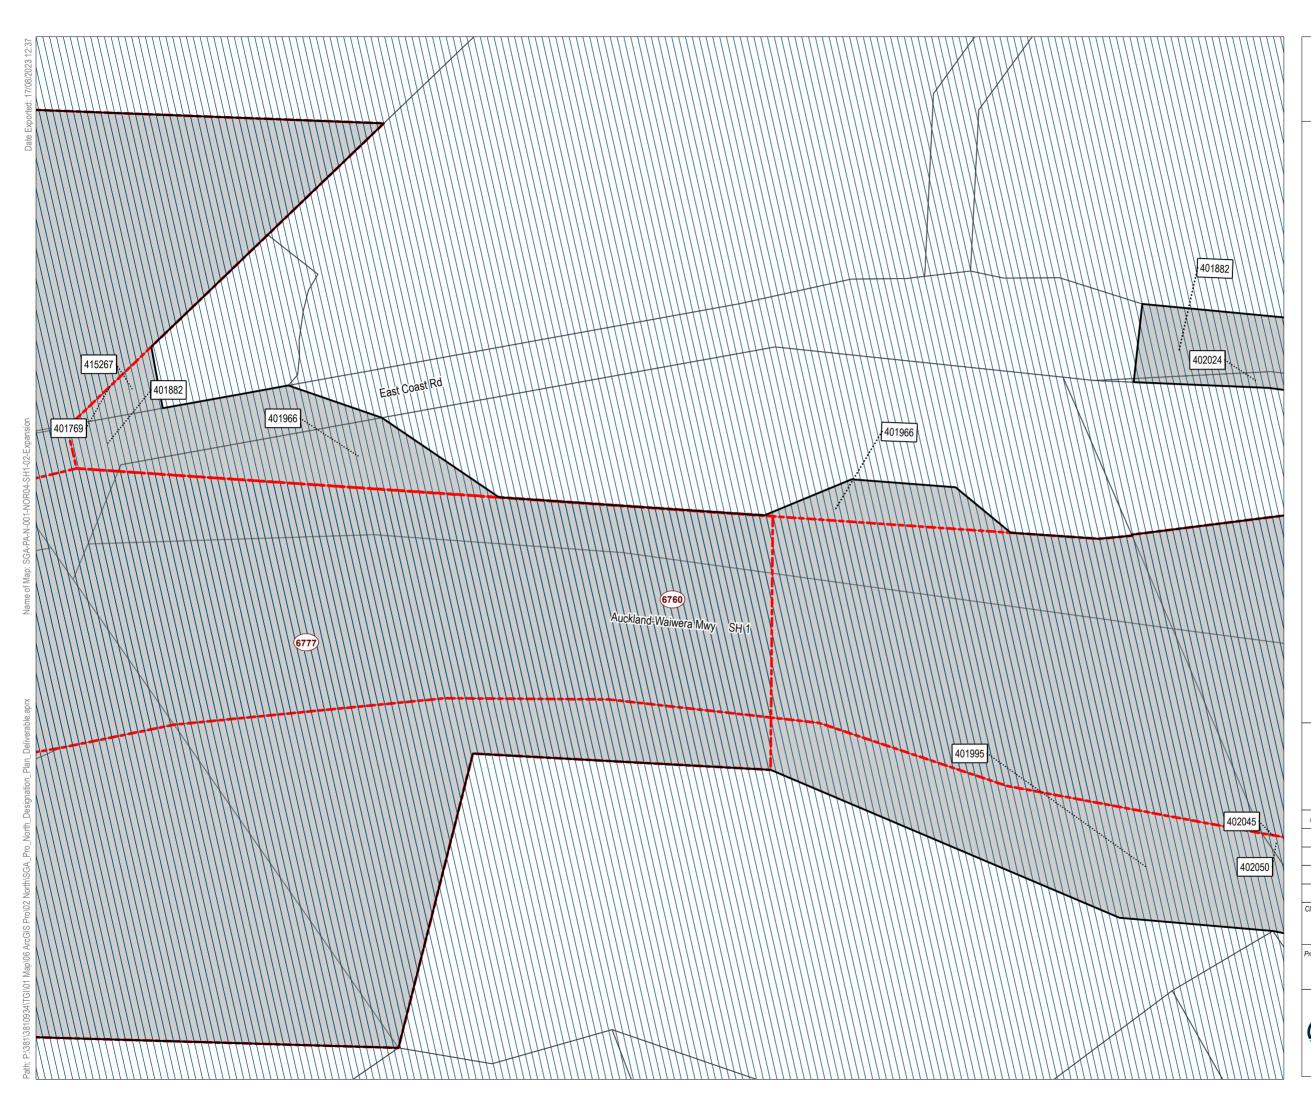

### **Designation Plan** Land to be Designated SH1 Improvements Legend Proposed Designation Parcel Boundary ... 507729 Property ID Existing Designation This map contains data derived in part or wholly from sources other than those party to the Supporting Growth Alliance, and therefore, no representations or warranties are made by those party to the Supporting Growth Alliance as to the accuracy or completeness of this information. Map intended for distribution as a PDF document. Scale may be incorrect when printed. Contains information sourced from LINZ. Crown Copyright Reserved. Map Scale @ A3: 1:1,650 Verified Revision Author Approved Date 4 BAP RR9 KB 20/07/2023 1 Client: Discipline. Auckland Transport / Waka Kotahi GIS Drawing No: Project: SGA-PA-N-001 North Projects

New Zealand Government

Sheet No : 25 of 37