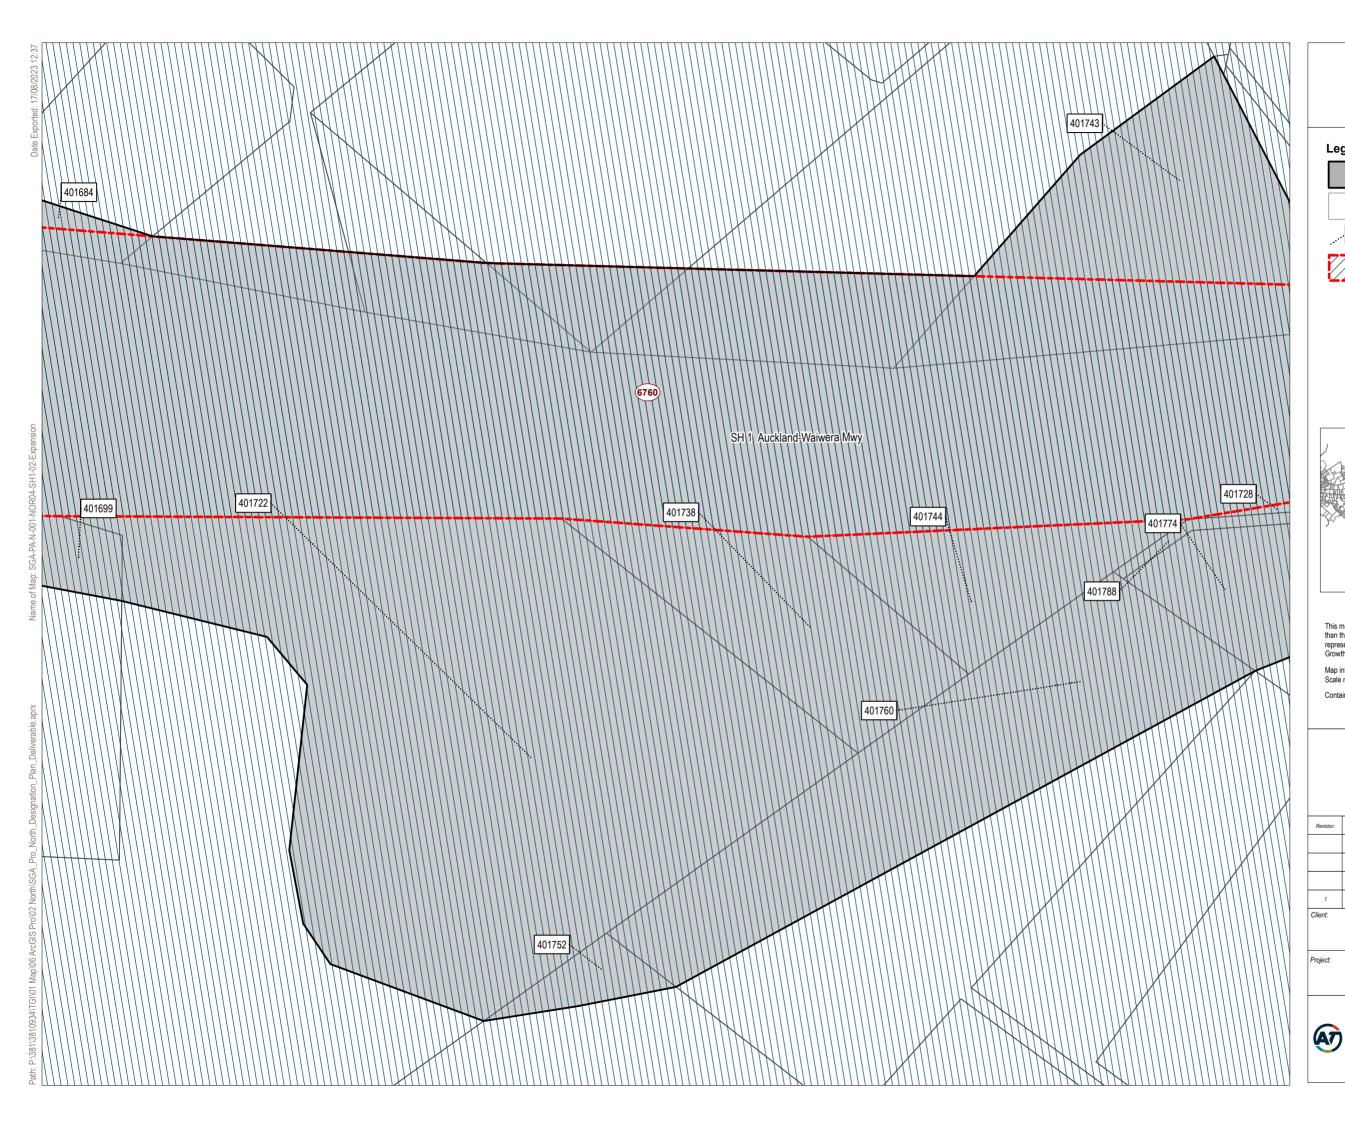

| Designation Plan                                                                                                                                                                                                                                                                                                                                                                |        |          |          |            |                                                    |
|---------------------------------------------------------------------------------------------------------------------------------------------------------------------------------------------------------------------------------------------------------------------------------------------------------------------------------------------------------------------------------|--------|----------|----------|------------|----------------------------------------------------|
| Land to be Designated<br>SH1 Improvements                                                                                                                                                                                                                                                                                                                                       |        |          |          |            |                                                    |
| Legend         Proposed Designation         Parcel Boundary                                                                                                                                                                                                                                                                                                                     |        |          |          |            |                                                    |
| This map contains data derived in part or wholly from sources other that hose party to the Supporting Growth Alliance, and therefore, no representations or warranties are made by those party to the Supporting Growth Alliance, as to the accuracy or completeness of this information. Map intended for distribution as a PDF document. Scale may be incorrect when printed. |        |          |          |            |                                                    |
| Map Scale @ A3: 1:1,650                                                                                                                                                                                                                                                                                                                                                         |        |          |          |            |                                                    |
| 0 25 50                                                                                                                                                                                                                                                                                                                                                                         |        |          |          |            |                                                    |
| Revision                                                                                                                                                                                                                                                                                                                                                                        | Author | Verified | Approved | Date       | N                                                  |
|                                                                                                                                                                                                                                                                                                                                                                                 |        |          |          |            | A                                                  |
| 1                                                                                                                                                                                                                                                                                                                                                                               | BAP    | RR9      | KB       | 20/07/2023 |                                                    |
| ilient: Discipline:<br>Auckland Transport / Waka Kotahi GIS                                                                                                                                                                                                                                                                                                                     |        |          |          |            |                                                    |
| roject:<br>North Projects                                                                                                                                                                                                                                                                                                                                                       |        |          |          |            | Drawing No:<br>SGA-PA-N-001<br>Sheet No : 18 of 37 |
| WAKA KOTAHI<br>New Zealand Government                                                                                                                                                                                                                                                                                                                                           |        |          |          |            |                                                    |