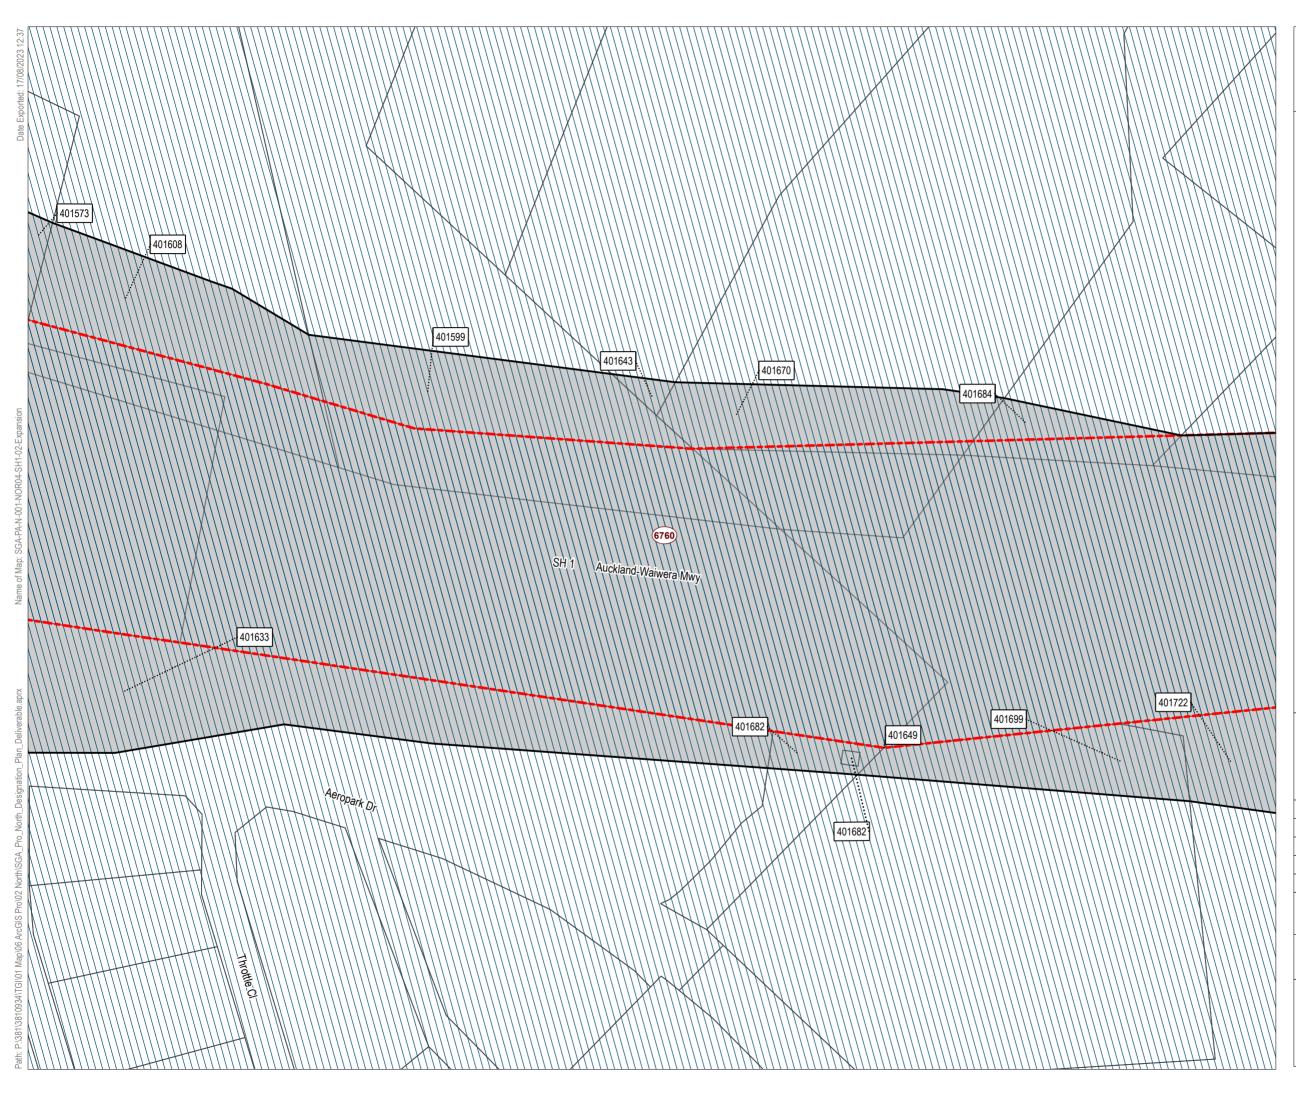

#### **Designation Plan** Land to be Designated SH1 Improvements Legend Proposed Designation Parcel Boundary ... 507729 Property ID Existing Designation This map contains data derived in part or wholly from sources other than those party to the Supporting Growth Alliance, and therefore, no representations or warranties are made by those party to the Supporting Growth Alliance as to the accuracy or completeness of this information. Map intended for distribution as a PDF document. Scale may be incorrect when printed. Contains information sourced from LINZ. Crown Copyright Reserved. Map Scale @ A3: 1:1,650 Verified Approved Date Revision Author Ν BAP RR9 KB 20/07/2023 1 Client: Discipline. Auckland Transport / Waka Kotahi GIS Drawing No: Project: North Projects SGA-PA-N-001 Sheet No : 17 of 37 AT New Zealand Governmen