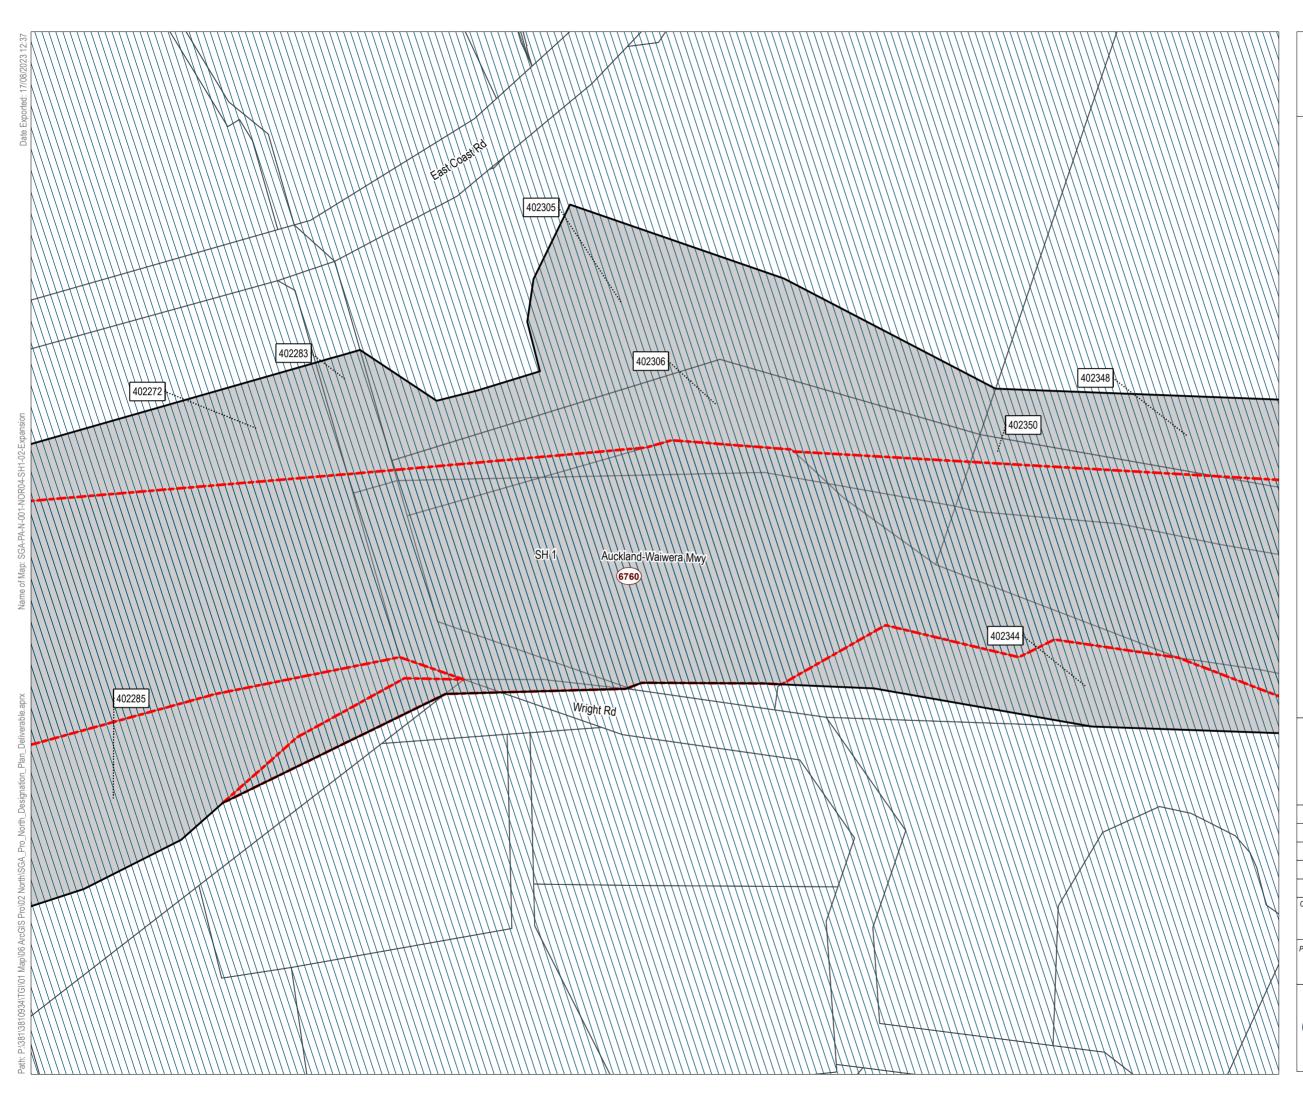

#### **Designation Plan** Land to be Designated SH1 Improvements Legend Proposed Designation Parcel Boundary ... 507729 Property ID Existing Designation This map contains data derived in part or wholly from sources other than those party to the Supporting Growth Alliance, and therefore, no representations or warranties are made by those party to the Supporting Growth Alliance as to the accuracy or completeness of this information. Map intended for distribution as a PDF document. Scale may be incorrect when printed. Contains information sourced from LINZ. Crown Copyright Reserved. Map Scale @ A3: 1:1,650 Verified Approved Date Revision Author $\checkmark$ BAP RR9 KB 20/07/2023 1 Client: Discipline. Auckland Transport / Waka Kotahi GIS Drawing No: Project: North Projects SGA-PA-N-001 Sheet No : 29 of 37 AT New Zealand Governmen