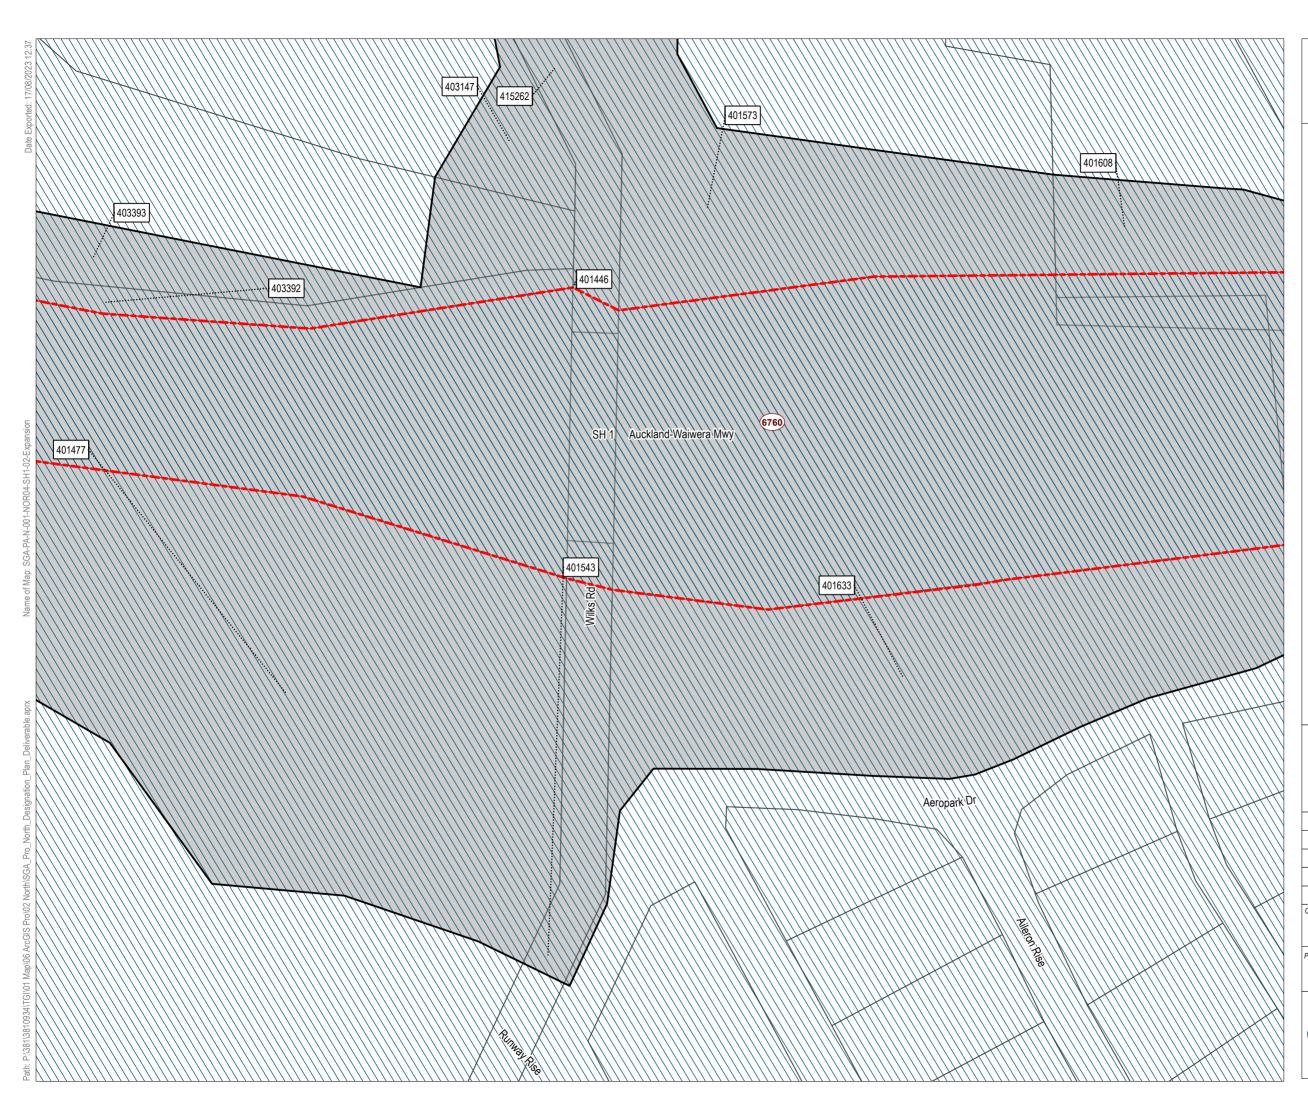

#### **Designation Plan** Land to be Designated SH1 Improvements Legend Proposed Designation Parcel Boundary ... 507729 Property ID Existing Designation This map contains data derived in part or wholly from sources other than those party to the Supporting Growth Alliance, and therefore, no representations or warranties are made by those party to the Supporting Growth Alliance as to the accuracy or completeness of this information. Map intended for distribution as a PDF document. Scale may be incorrect when printed. Contains information sourced from LINZ. Crown Copyright Reserved. Map Scale @ A3: 1:1,650 Verified Approved Date Revision Author Ν BAP RR9 KB 20/07/2023 1 Client: Discipline. Auckland Transport / Waka Kotahi GIS Drawing No: Project: North Projects SGA-PA-N-001 Sheet No : 17 of 37 AT New Zealand Governmen