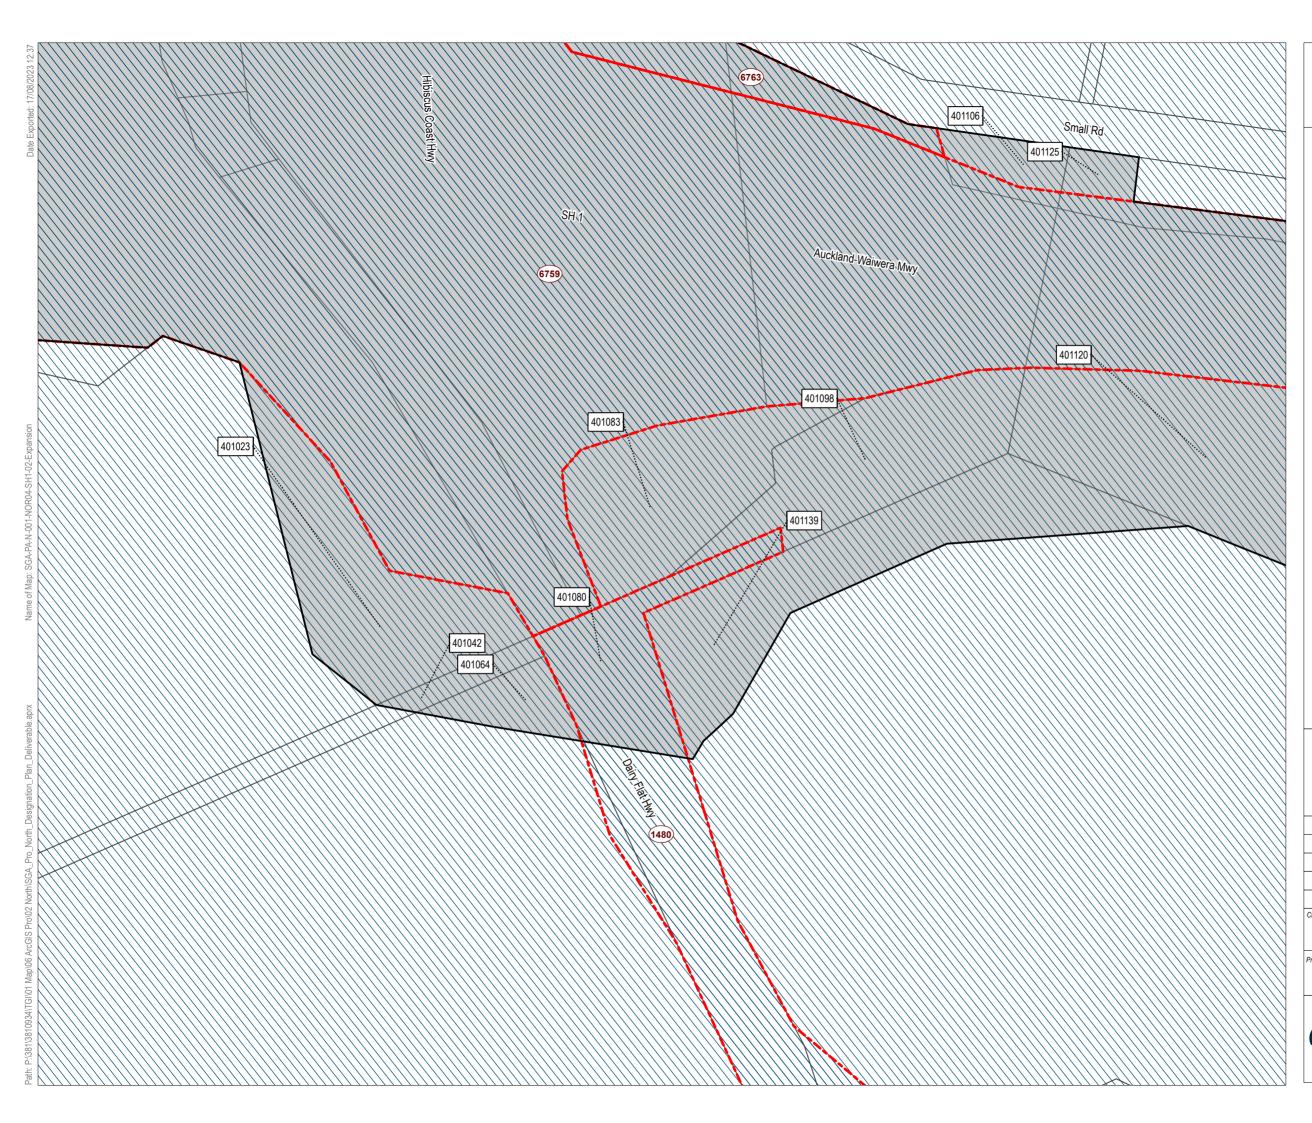

#### **Designation Plan** Land to be Designated SH1 Improvements Legend Proposed Designation Parcel Boundary ... 507729 Property ID Existing Designation This map contains data derived in part or wholly from sources other than those party to the Supporting Growth Alliance, and therefore, no representations or warranties are made by those party to the Supporting Growth Alliance as to the accuracy or completeness of this information. Map intended for distribution as a PDF document. Scale may be incorrect when printed. Contains information sourced from LINZ. Crown Copyright Reserved. Map Scale @ A3: 1:1,650 Verified Approved Date Revision Author Ν BAP RR9 KB 20/07/2023 1 Client: Discipline. Auckland Transport / Waka Kotahi GIS Drawing No: Project: North Projects SGA-PA-N-001 Sheet No : 17 of 37 AT New Zealand Governmen