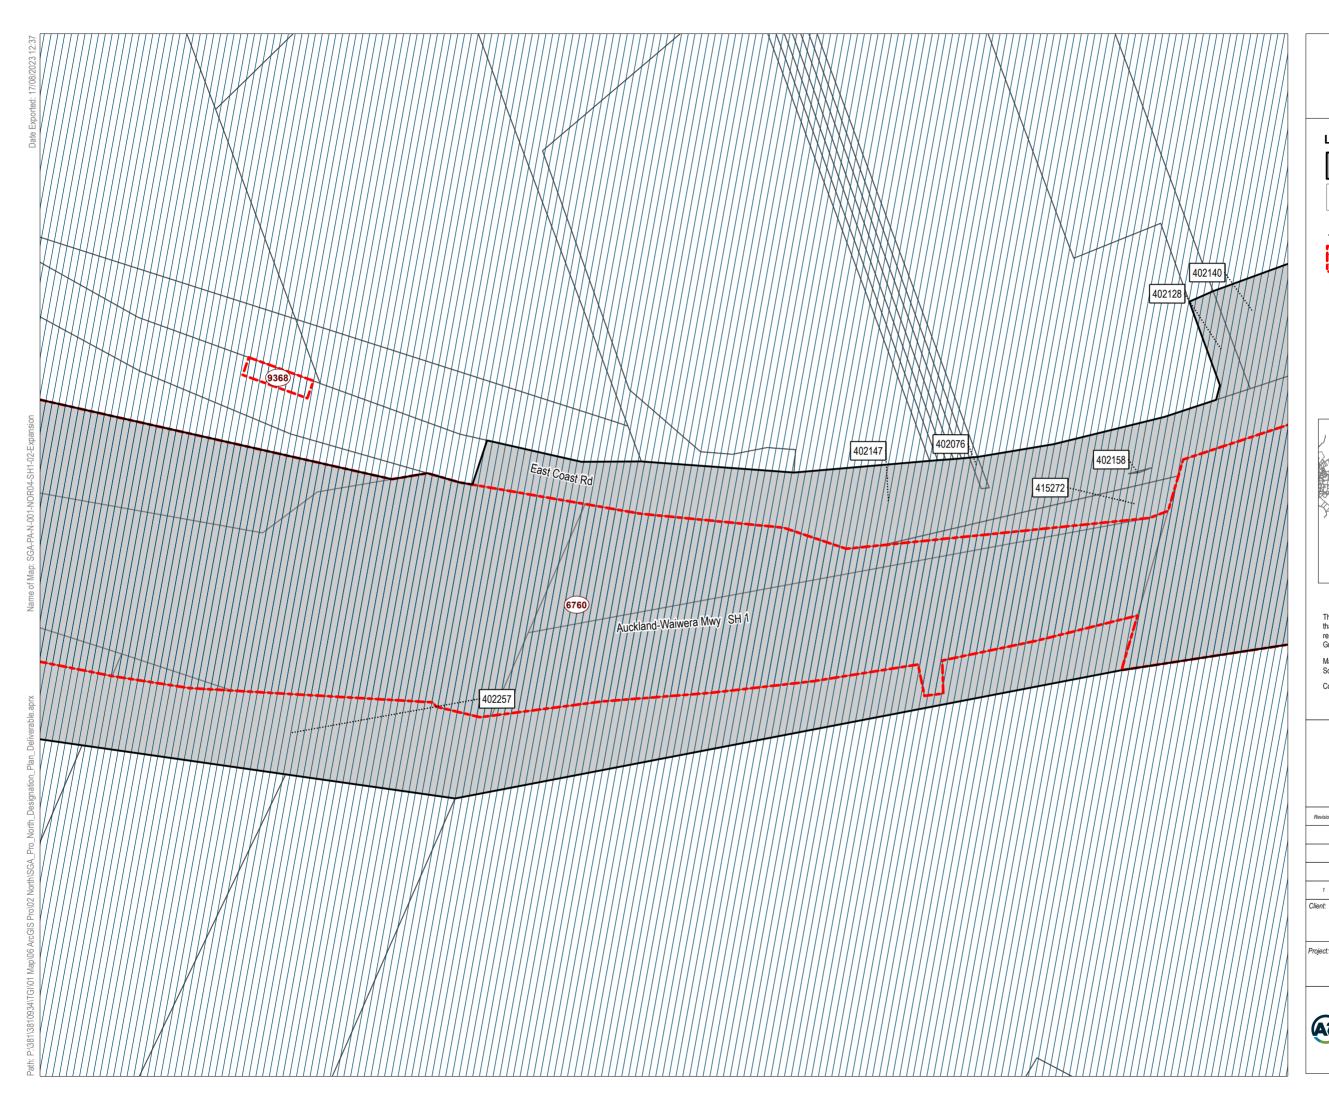

#### **Designation Plan** Land to be Designated SH1 Improvements Legend Proposed Designation Parcel Boundary ... 507729 Property ID Existing Designation This map contains data derived in part or wholly from sources other than those party to the Supporting Growth Alliance, and therefore, no representations or warranties are made by those party to the Supporting Growth Alliance as to the accuracy or completeness of this information. Map intended for distribution as a PDF document. Scale may be incorrect when printed. Contains information sourced from LINZ. Crown Copyright Reserved. Map Scale @ A3: 1:1,650 Verified Approved Date Revision Author Ν BAP RR9 KB 20/07/2023 1 Client: Discipline. Auckland Transport / Waka Kotahi GIS Drawing No: Project: North Projects SGA-PA-N-001 Sheet No : 17 of 37 AT New Zealand Governmen