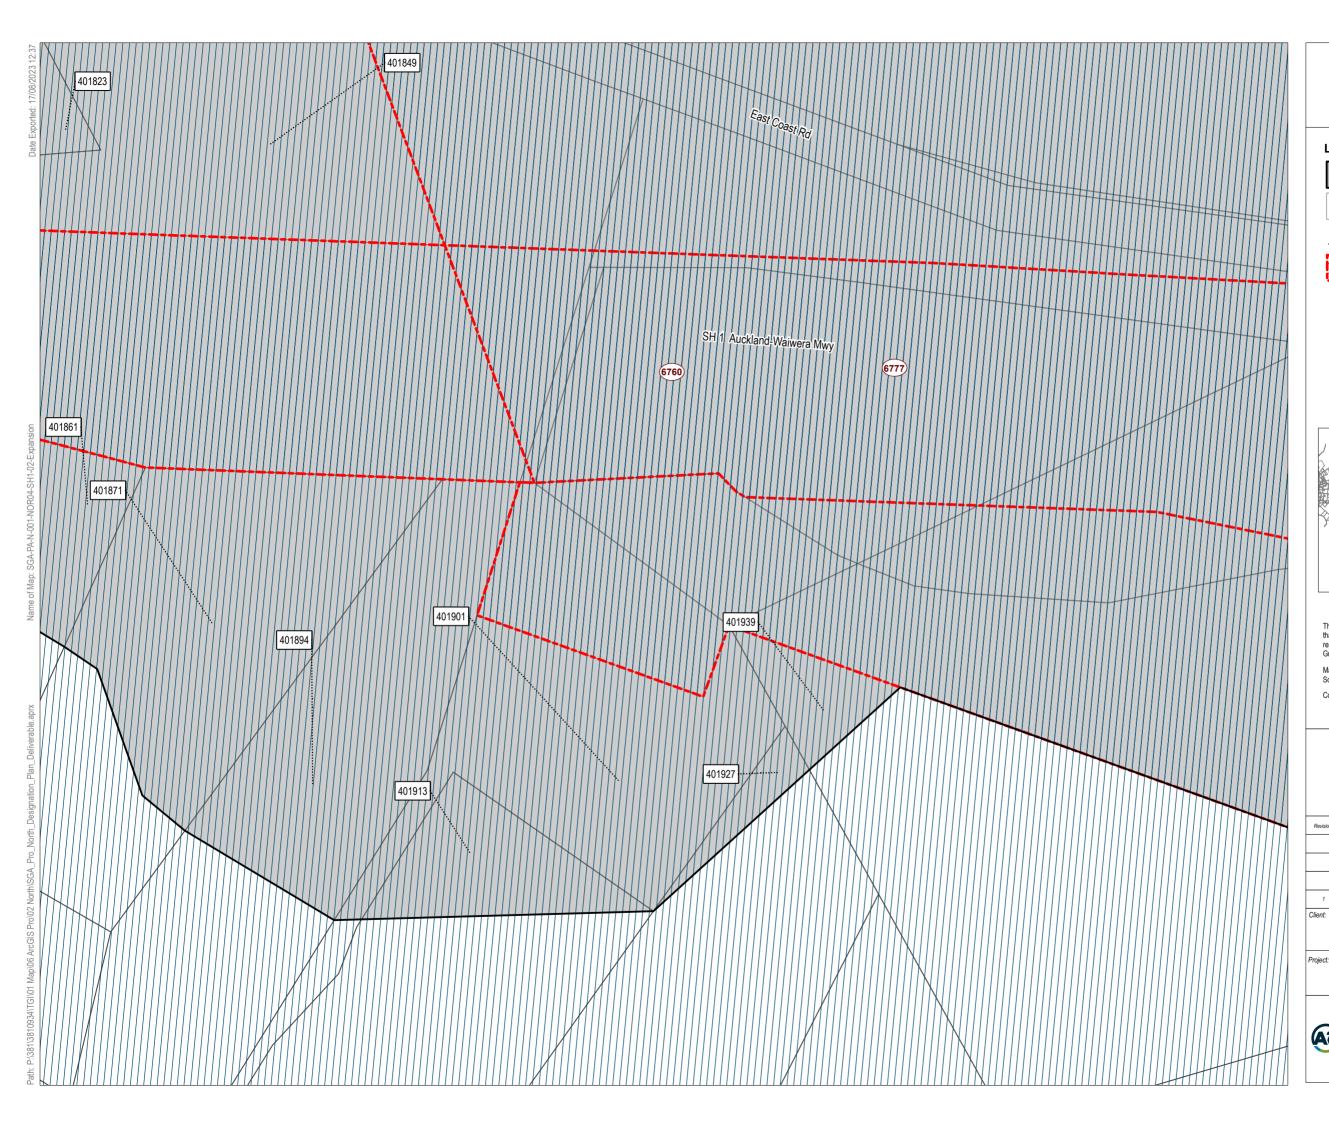

#### **Designation Plan** Land to be Designated SH1 Improvements Legend Proposed Designation Parcel Boundary ... 507729 Property ID Existing Designation This map contains data derived in part or wholly from sources other than those party to the Supporting Growth Alliance, and therefore, no representations or warranties are made by those party to the Supporting Growth Alliance as to the accuracy or completeness of this information. Map intended for distribution as a PDF document. Scale may be incorrect when printed. Contains information sourced from LINZ. Crown Copyright Reserved. Map Scale @ A3: 1:1,650 Verified Revision Author Approved Date 1 BAP RR9 KB 20/07/2023 Client: Discipline. Auckland Transport / Waka Kotahi GIS Drawing No: Project: SGA-PA-N-001 North Projects Sheet No : 24 of 37 A New Zealand Governmen