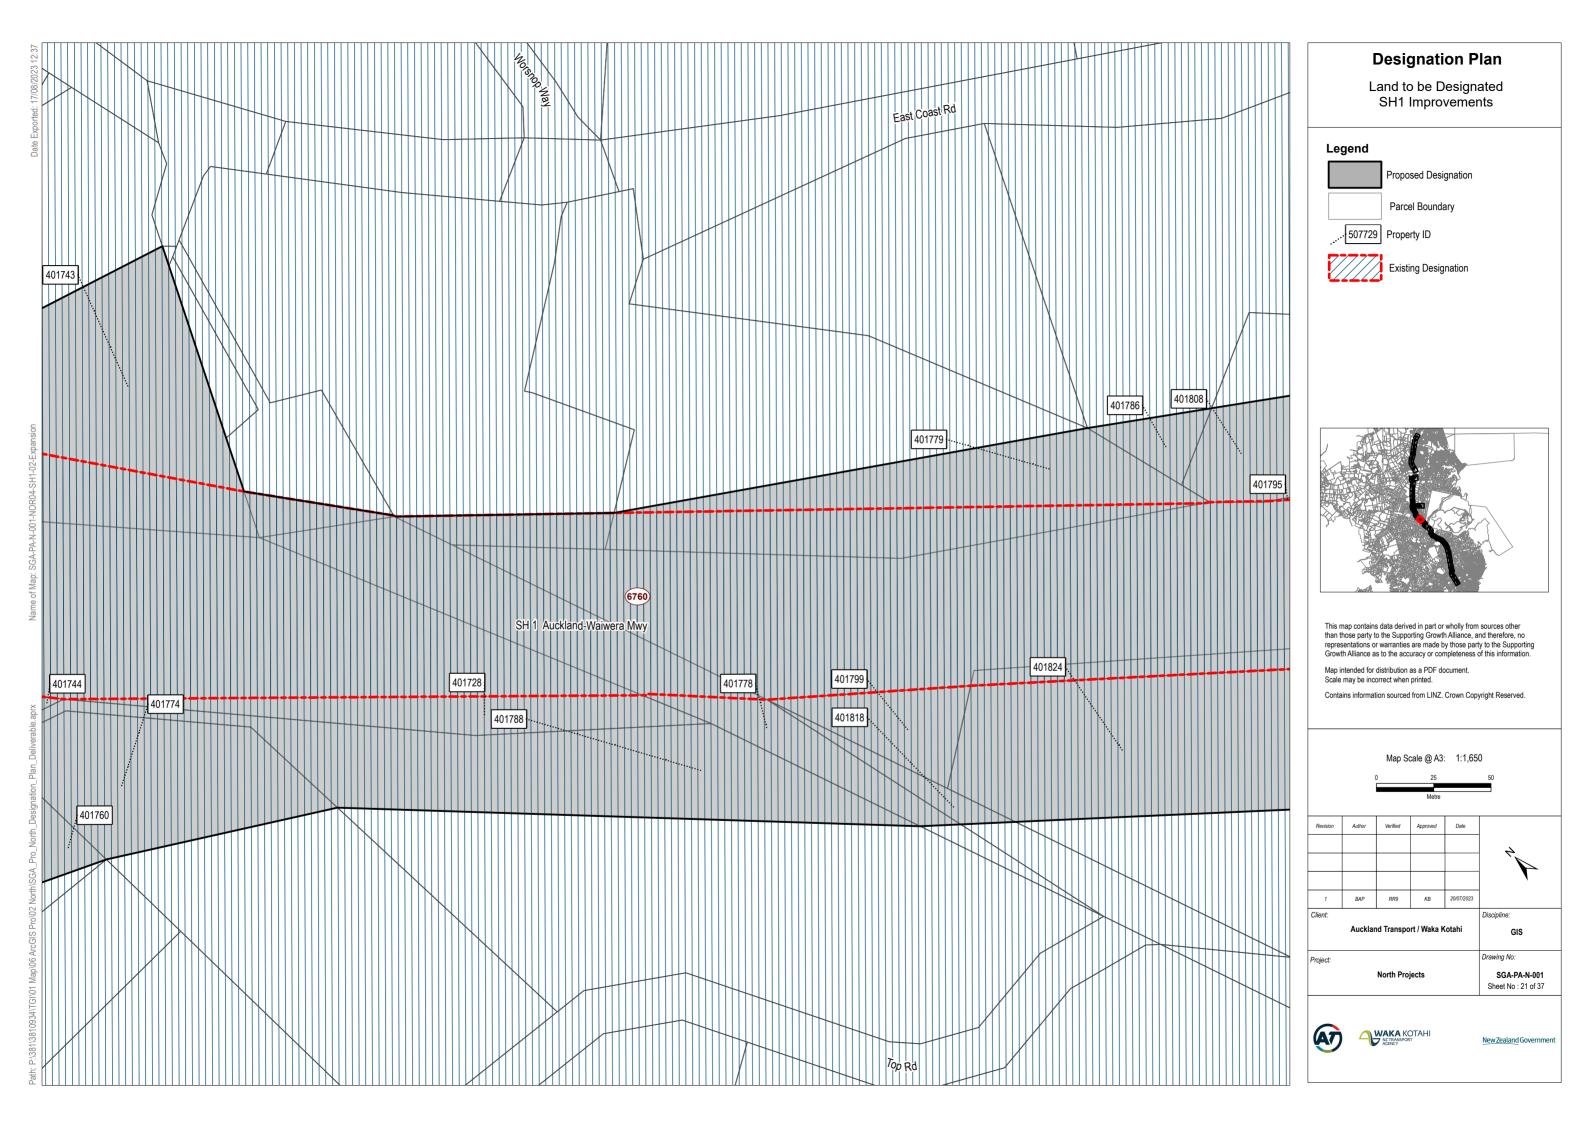

# **Designation Plan** Land to be Designated SH1 Improvements Proposed Designation Parcel Boundary ... 507729 Property ID Existing Designation This map contains data derived in part or wholly from sources other than those party to the Supporting Growth Alliance, and therefore, no representations or warranties are made by those party to the Supporting Growth Alliance as to the accuracy or completeness of this information. Map intended for distribution as a PDF document. Scale may be incorrect when printed. Contains information sourced from LINZ. Crown Copyright Reserved. Map Scale @ A3: 1:1,650 Verified Author Approved Date 4 BAP RR9 KB 20/07/2023 Discipline. Auckland Transport / Waka Kotahi GIS Drawing No:

North Projects

New Zealand Government

SGA-PA-N-001

Sheet No : 22 of 37