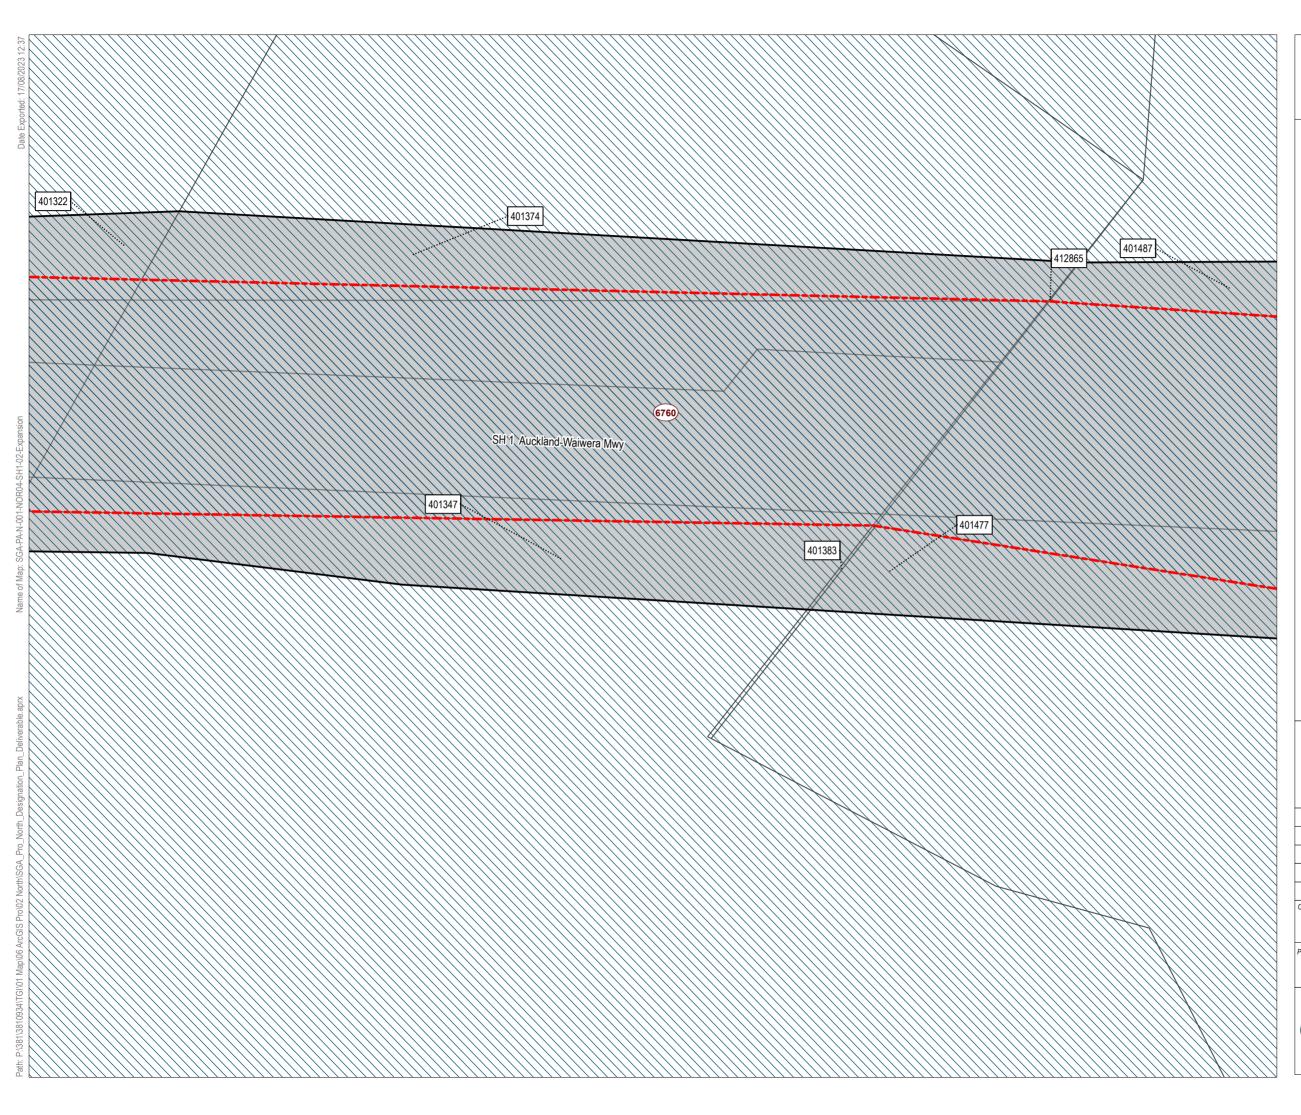

## **Designation Plan** Land to be Designated SH1 Improvements Legend Proposed Designation Parcel Boundary ... 507729 Property ID Existing Designation This map contains data derived in part or wholly from sources other than those party to the Supporting Growth Alliance, and therefore, no representations or warranties are made by those party to the Supporting Growth Alliance as to the accuracy or completeness of this information. Map intended for distribution as a PDF document. Scale may be incorrect when printed. Contains information sourced from LINZ. Crown Copyright Reserved. Map Scale @ A3: 1:1,650 Verified Approved Date Author 4 BAP RR9 KB 20/07/2023 Discipline. Auckland Transport / Waka Kotahi GIS Drawing No: North Projects SGA-PA-N-001 Sheet No : 20 of 37

New Zealand Governmen