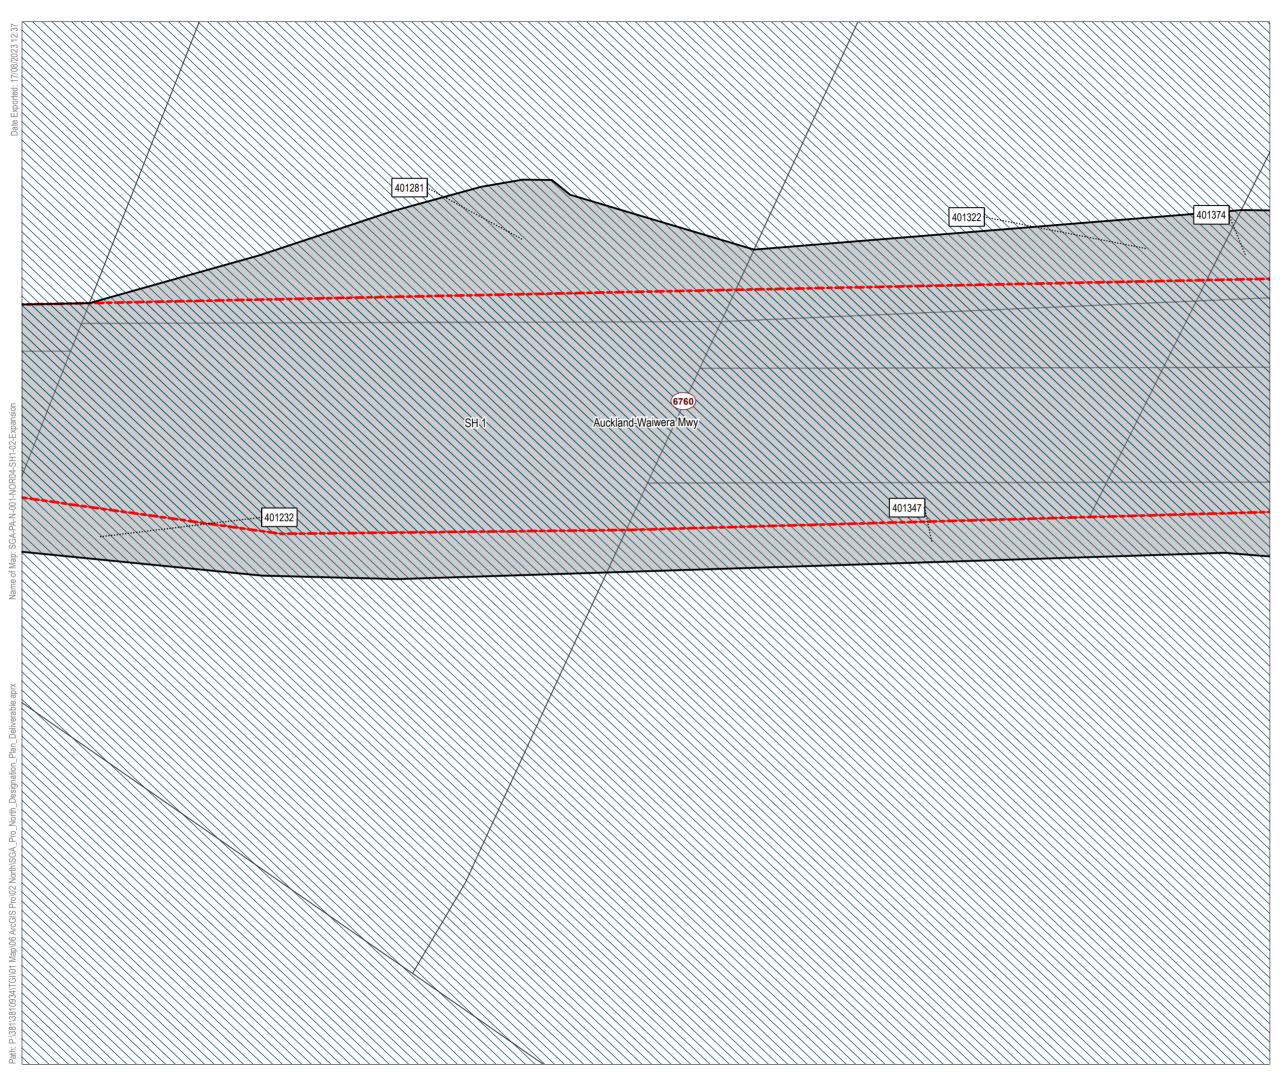

#### **Designation Plan** Land to be Designated SH1 Improvements Legend Proposed Designation Parcel Boundary ... 507729 Property ID Existing Designation This map contains data derived in part or wholly from sources other than those party to the Supporting Growth Alliance, and therefore, no representations or warranties are made by those party to the Supporting Growth Alliance as to the accuracy or completeness of this information. Map intended for distribution as a PDF document. Scale may be incorrect when printed. Contains information sourced from LINZ. Crown Copyright Reserved. Map Scale @ A3: 1:1,650 Verified Revision Author Approved Date 1 BAP RR9 KB 20/07/2023 1 Client: Discipline. Auckland Transport / Waka Kotahi GIS Drawing No: Project: North Projects SGA-PA-N-001 Sheet No : 19 of 37 AT New Zealand Governmen