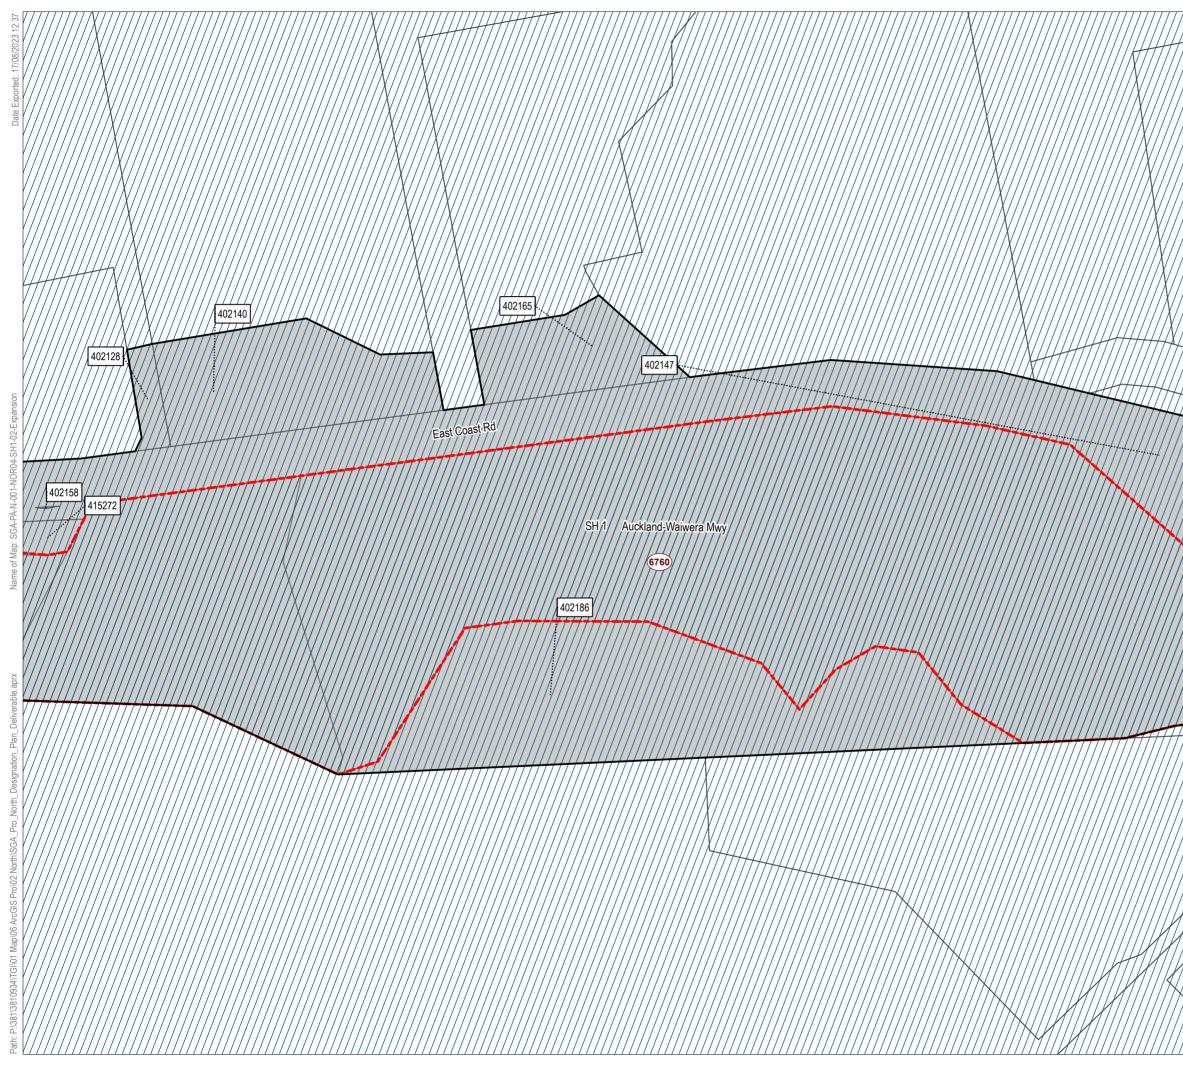

| Designation Plan                                                                                                                                                                                                                                                                                                                                                                |        |          |          |            |                                                    |
|---------------------------------------------------------------------------------------------------------------------------------------------------------------------------------------------------------------------------------------------------------------------------------------------------------------------------------------------------------------------------------|--------|----------|----------|------------|----------------------------------------------------|
| Land to be Designated<br>SH1 Improvements                                                                                                                                                                                                                                                                                                                                       |        |          |          |            |                                                    |
| Legend         Proposed Designation         Parcel Boundary                                                                                                                                                                                                                                                                                                                     |        |          |          |            |                                                    |
| This map contains data derived in part or wholly from sources other that hose party to the Supporting Growth Alliance, and therefore, no representations or warranties are made by those party to the Supporting Growth Alliance, as to the accuracy or completeness of this information. Map intended for distribution as a PDF document. Scale may be incorrect when printed. |        |          |          |            |                                                    |
| Map Scale @ A3: 1:1,650                                                                                                                                                                                                                                                                                                                                                         |        |          |          |            |                                                    |
| 0 25 50                                                                                                                                                                                                                                                                                                                                                                         |        |          |          |            |                                                    |
| Revision                                                                                                                                                                                                                                                                                                                                                                        | Author | Verified | Approved | Date       | N                                                  |
|                                                                                                                                                                                                                                                                                                                                                                                 |        |          |          |            | A                                                  |
| 1                                                                                                                                                                                                                                                                                                                                                                               | BAP    | RR9      | KB       | 20/07/2023 |                                                    |
| ilient: Discipline:<br>Auckland Transport / Waka Kotahi GIS                                                                                                                                                                                                                                                                                                                     |        |          |          |            |                                                    |
| roject:<br>North Projects                                                                                                                                                                                                                                                                                                                                                       |        |          |          |            | Drawing No:<br>SGA-PA-N-001<br>Sheet No : 18 of 37 |
| WAKA KOTAHI<br>New Zealand Government                                                                                                                                                                                                                                                                                                                                           |        |          |          |            |                                                    |