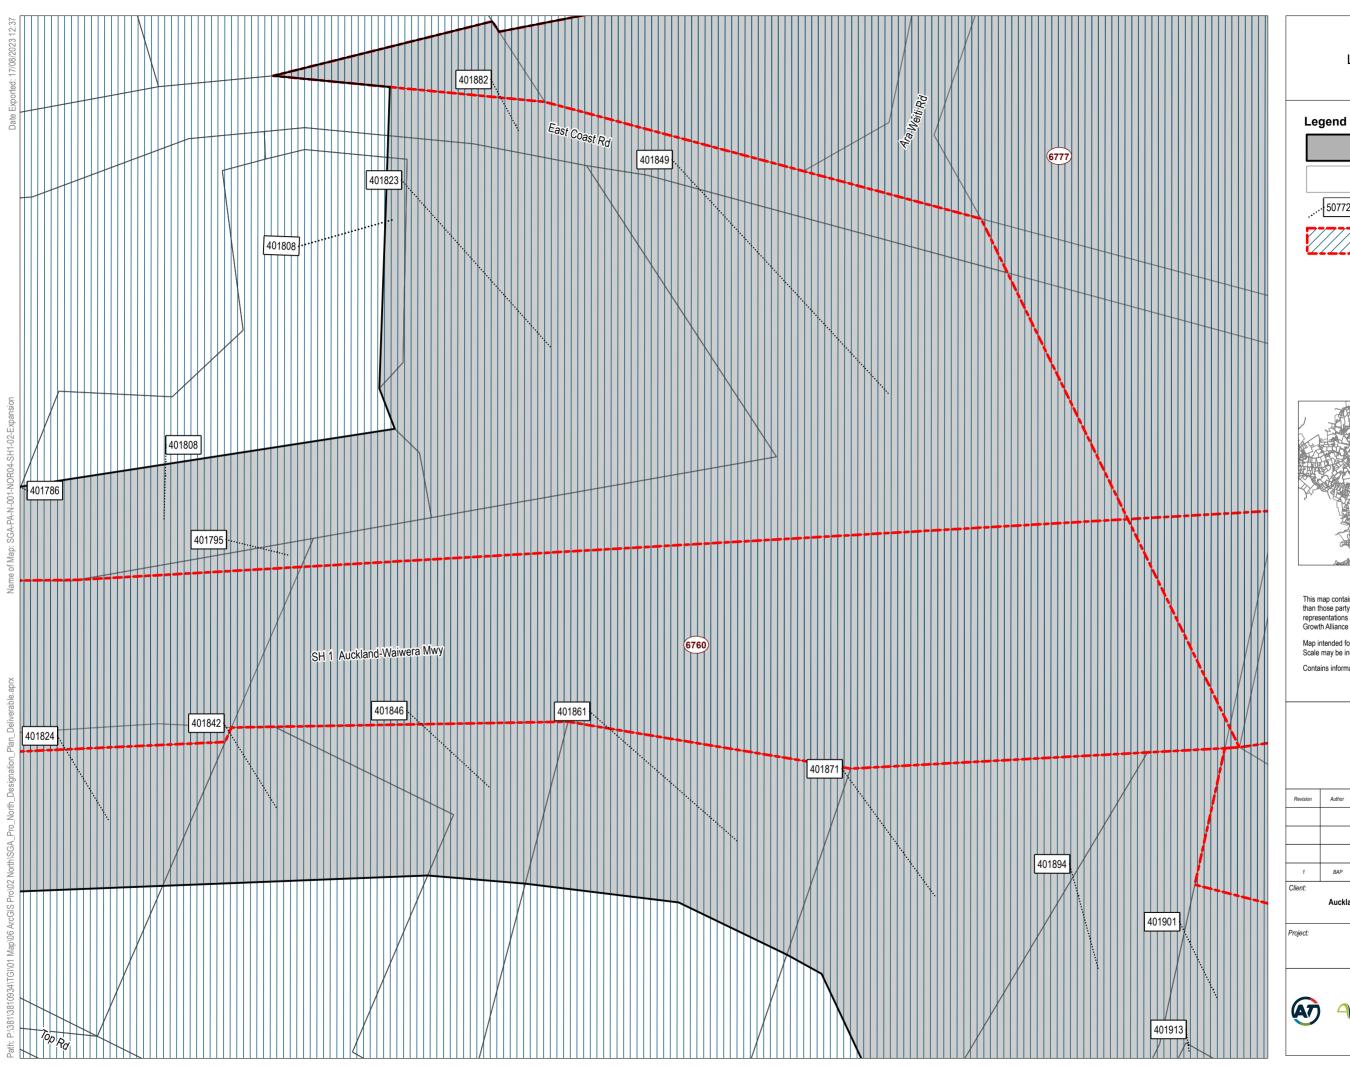

#### **Designation Plan** Land to be Designated SH1 Improvements Legend Proposed Designation Parcel Boundary ... 507729 Property ID Existing Designation This map contains data derived in part or wholly from sources other than those party to the Supporting Growth Alliance, and therefore, no representations or warranties are made by those party to the Supporting Growth Alliance as to the accuracy or completeness of this information. Map intended for distribution as a PDF document. Scale may be incorrect when printed. Contains information sourced from LINZ. Crown Copyright Reserved. Map Scale @ A3: 1:1,650 Author Verified Approved Date Revision 4 BAP RR9 KB 20/07/2023 1 Discipline Auckland Transport / Waka Kotahi GIS Drawing No: Project: North Projects SGA-PA-N-001 Sheet No : 23 of 37 AT New Zealand Governme