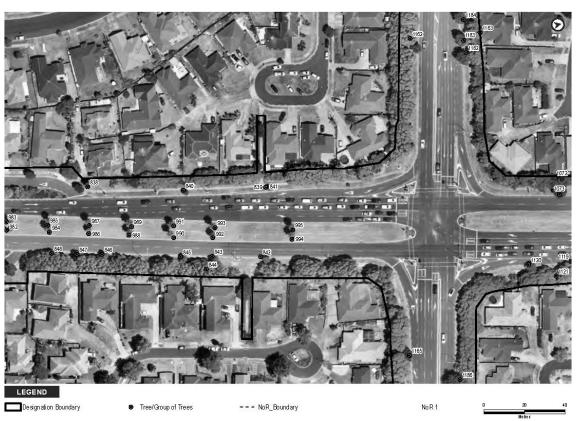

The extent of NoR 3 and the proposed designation boundary is outlined below.

1

The purpose of the designation is for the construction, operation, and maintenance of a BRT corridor and walking and cycling facilities. The activities to be enabled by the designation include environmental mitigation, temporary construction areas, and associated infrastructure required for the implementation of the designation.

#### THE SITE TO WHICH THE REQUIREMENT APPLIES IS AS FOLLOWS:

The area of the proposed NoR 3 designation is shown on the Designation Plans included in **Attachment A** of this Notice. The land directly affected by NoR 3 is identified in the Schedule of Directly Affected Properties included in **Attachment B** of this Notice.