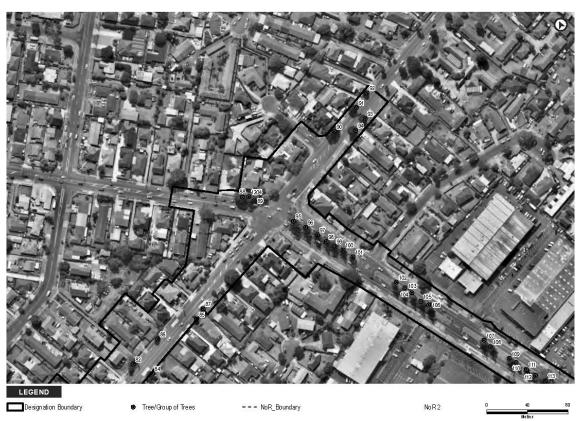

The extent of NoR 3 and the proposed designation boundary is outlined below.

1

The purpose of the designation is for the construction, operation, and maintenance of a BRT corridor and walking and cycling facilities. The activities to be enabled by the designation include environmental mitigation, temporary construction areas, and associated infrastructure required for the implementation of the designation.

#### THE SITE TO WHICH THE REQUIREMENT APPLIES IS AS FOLLOWS:

The area of the proposed NoR 3 designation is shown on the Designation Plans included in **Attachment A** of this Notice. The land directly affected by NoR 3 is identified in the Schedule of Directly Affected Properties included in **Attachment B** of this Notice.