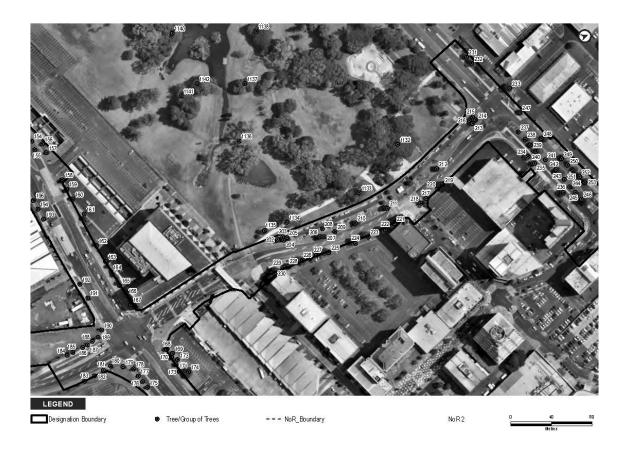

The extent of NoR 3 and the proposed designation boundary is outlined below.

1

The purpose of the designation is for the construction, operation, and maintenance of a BRT corridor and walking and cycling facilities. The activities to be enabled by the designation include environmental mitigation, temporary construction areas, and associated infrastructure required for the implementation of the designation.

#### THE SITE TO WHICH THE REQUIREMENT APPLIES IS AS FOLLOWS:

The area of the proposed NoR 3 designation is shown on the Designation Plans included in **Attachment A** of this Notice. The land directly affected by NoR 3 is identified in the Schedule of Directly Affected Properties included in **Attachment B** of this Notice.

### **Attachment A** – Designation Plans