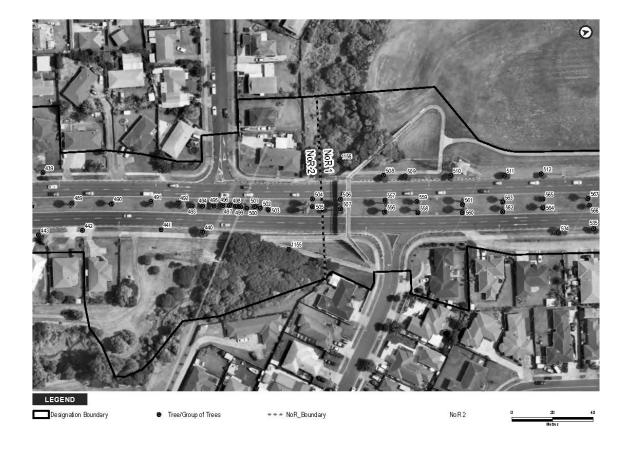

The extent of NoR 3 and the proposed designation boundary is outlined below.

1

The purpose of the designation is for the construction, operation, and maintenance of a BRT corridor and walking and cycling facilities. The activities to be enabled by the designation include environmental mitigation, temporary construction areas, and associated infrastructure required for the implementation of the designation.

#### THE SITE TO WHICH THE REQUIREMENT APPLIES IS AS FOLLOWS:

The area of the proposed NoR 3 designation is shown on the Designation Plans included in **Attachment A** of this Notice. The land directly affected by NoR 3 is identified in the Schedule of Directly Affected Properties included in **Attachment B** of this Notice.