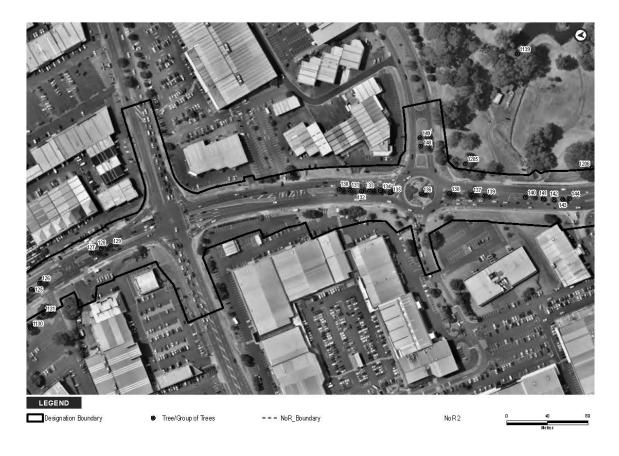

The extent of NoR 3 and the proposed designation boundary is outlined below.

1

The purpose of the designation is for the construction, operation, and maintenance of a BRT corridor and walking and cycling facilities. The activities to be enabled by the designation include environmental mitigation, temporary construction areas, and associated infrastructure required for the implementation of the designation.

#### THE SITE TO WHICH THE REQUIREMENT APPLIES IS AS FOLLOWS:

The area of the proposed NoR 3 designation is shown on the Designation Plans included in **Attachment A** of this Notice. The land directly affected by NoR 3 is identified in the Schedule of Directly Affected Properties included in **Attachment B** of this Notice.