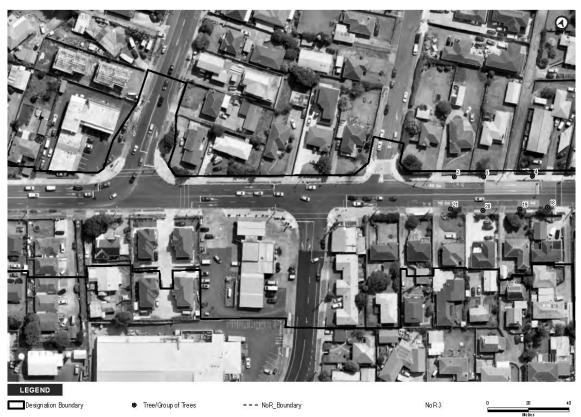

The extent of NoR 3 and the proposed designation boundary is outlined below.

1

The purpose of the designation is for the construction, operation, and maintenance of a BRT corridor and walking and cycling facilities. The activities to be enabled by the designation include environmental mitigation, temporary construction areas, and associated infrastructure required for the implementation of the designation.

#### THE SITE TO WHICH THE REQUIREMENT APPLIES IS AS FOLLOWS:

The area of the proposed NoR 3 designation is shown on the Designation Plans included in **Attachment A** of this Notice. The land directly affected by NoR 3 is identified in the Schedule of Directly Affected Properties included in **Attachment B** of this Notice.

### **Attachment A** – Designation Plans