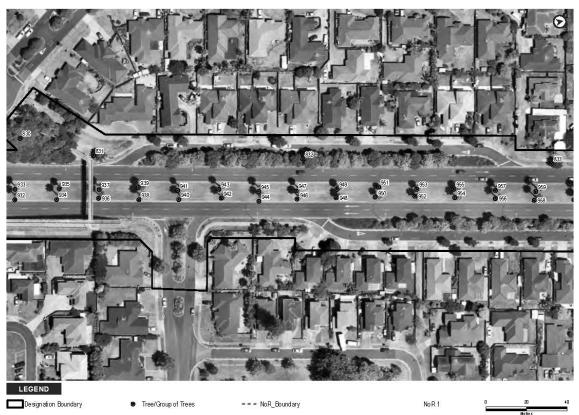

The extent of NoR 3 and the proposed designation boundary is outlined below.

1

The purpose of the designation is for the construction, operation, and maintenance of a BRT corridor and walking and cycling facilities. The activities to be enabled by the designation include environmental mitigation, temporary construction areas, and associated infrastructure required for the implementation of the designation.

#### THE SITE TO WHICH THE REQUIREMENT APPLIES IS AS FOLLOWS:

The area of the proposed NoR 3 designation is shown on the Designation Plans included in **Attachment A** of this Notice. The land directly affected by NoR 3 is identified in the Schedule of Directly Affected Properties included in **Attachment B** of this Notice.

### **Attachment A** – Designation Plans