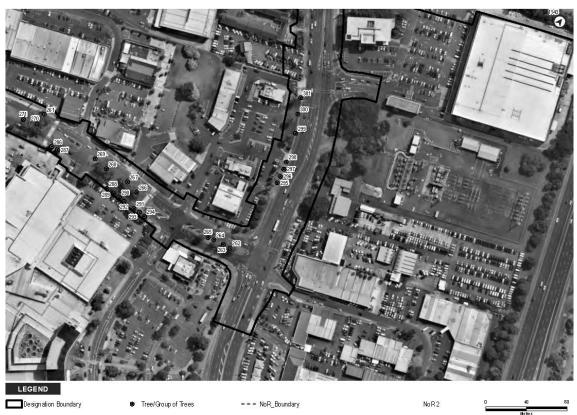

The extent of NoR 3 and the proposed designation boundary is outlined below.

1

The purpose of the designation is for the construction, operation, and maintenance of a BRT corridor and walking and cycling facilities. The activities to be enabled by the designation include environmental mitigation, temporary construction areas, and associated infrastructure required for the implementation of the designation.

#### THE SITE TO WHICH THE REQUIREMENT APPLIES IS AS FOLLOWS:

The area of the proposed NoR 3 designation is shown on the Designation Plans included in **Attachment A** of this Notice. The land directly affected by NoR 3 is identified in the Schedule of Directly Affected Properties included in **Attachment B** of this Notice.