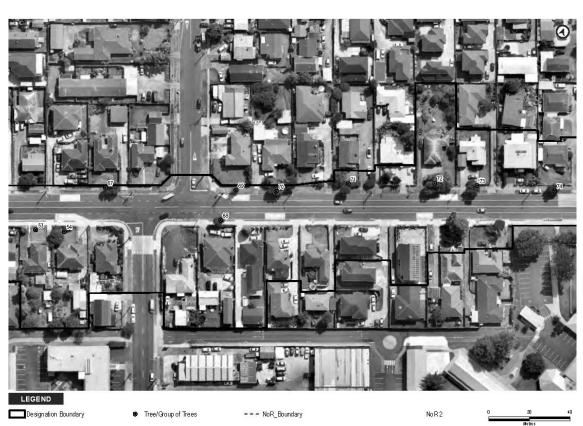

The extent of NoR 3 and the proposed designation boundary is outlined below.

1

The purpose of the designation is for the construction, operation, and maintenance of a BRT corridor and walking and cycling facilities. The activities to be enabled by the designation include environmental mitigation, temporary construction areas, and associated infrastructure required for the implementation of the designation.

#### THE SITE TO WHICH THE REQUIREMENT APPLIES IS AS FOLLOWS:

The area of the proposed NoR 3 designation is shown on the Designation Plans included in **Attachment A** of this Notice. The land directly affected by NoR 3 is identified in the Schedule of Directly Affected Properties included in **Attachment B** of this Notice.