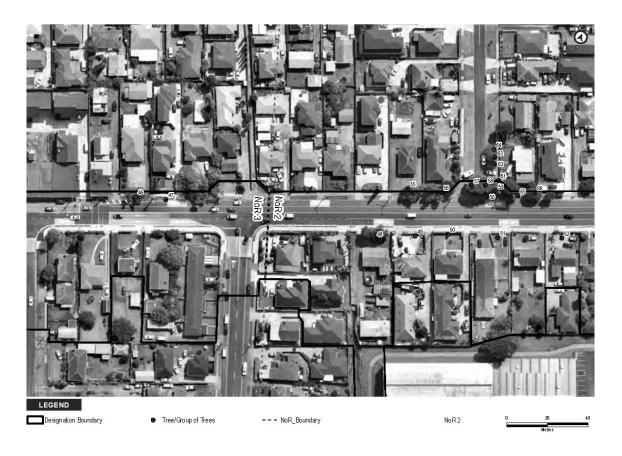

The extent of NoR 3 and the proposed designation boundary is outlined below.

1

The purpose of the designation is for the construction, operation, and maintenance of a BRT corridor and walking and cycling facilities. The activities to be enabled by the designation include environmental mitigation, temporary construction areas, and associated infrastructure required for the implementation of the designation.

#### THE SITE TO WHICH THE REQUIREMENT APPLIES IS AS FOLLOWS:

The area of the proposed NoR 3 designation is shown on the Designation Plans included in **Attachment A** of this Notice. The land directly affected by NoR 3 is identified in the Schedule of Directly Affected Properties included in **Attachment B** of this Notice.