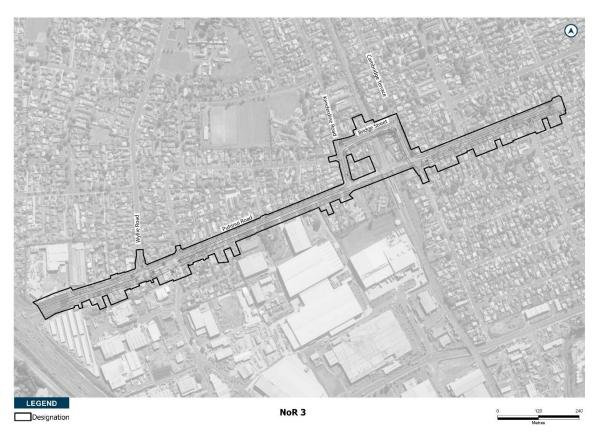

This form is for NoR 3 which is for the construction, operation and maintenance of an upgrade to Puhinui Road between Plunket Avenue and the SH20/20B Interchange to provide for a BRT corridor, walking and cycling facilities and associated infrastructure.

The extent of NoR 3 and the proposed designation boundary is outlined below.

1

The purpose of the designation is for the construction, operation, and maintenance of a BRT corridor and walking and cycling facilities. The activities to be enabled by the designation include environmental mitigation, temporary construction areas, and associated infrastructure required for the implementation of the designation.

#### THE SITE TO WHICH THE REQUIREMENT APPLIES IS AS FOLLOWS:

The area of the proposed NoR 3 designation is shown on the Designation Plans included in **Attachment A** of this Notice. The land directly affected by NoR 3 is identified in the Schedule of Directly Affected Properties included in **Attachment B** of this Notice.