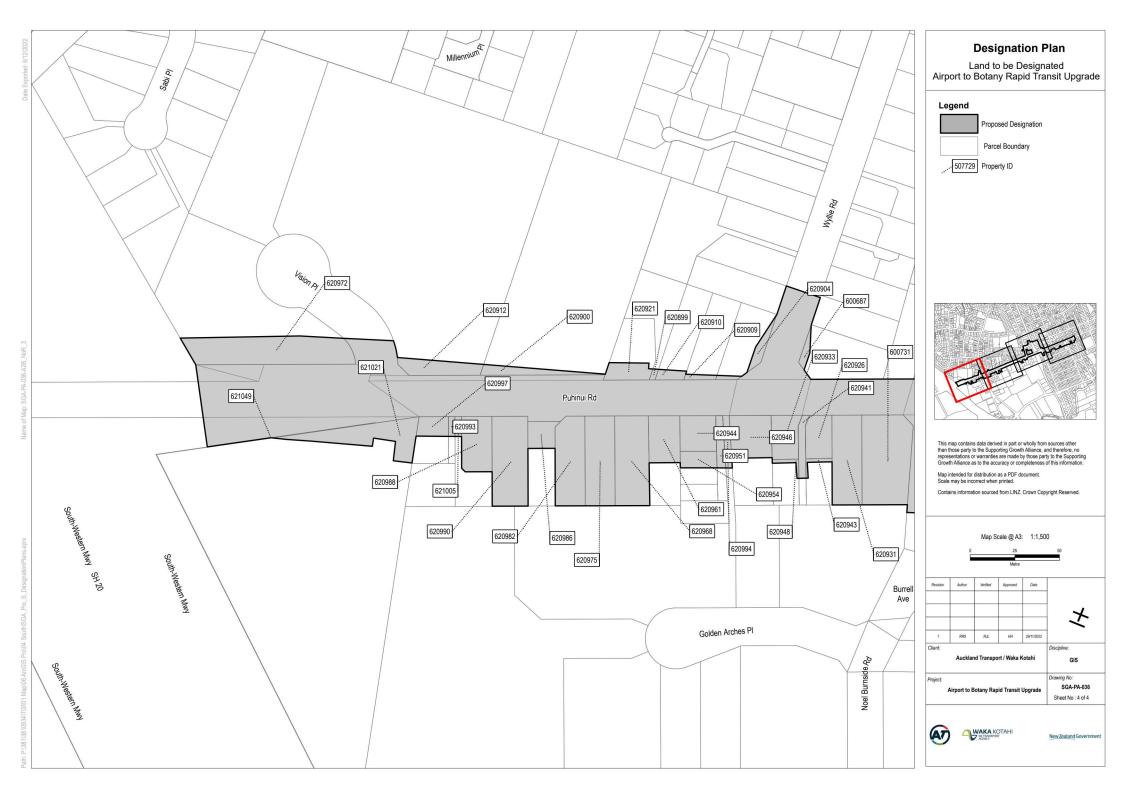

The extent of NoR 3 and the proposed designation boundary is outlined below.

1

The purpose of the designation is for the construction, operation, and maintenance of a BRT corridor and walking and cycling facilities. The activities to be enabled by the designation include environmental mitigation, temporary construction areas, and associated infrastructure required for the implementation of the designation.

#### THE SITE TO WHICH THE REQUIREMENT APPLIES IS AS FOLLOWS:

The area of the proposed NoR 3 designation is shown on the Designation Plans included in **Attachment A** of this Notice. The land directly affected by NoR 3 is identified in the Schedule of Directly Affected Properties included in **Attachment B** of this Notice.

### **Attachment A** – Designation Plans