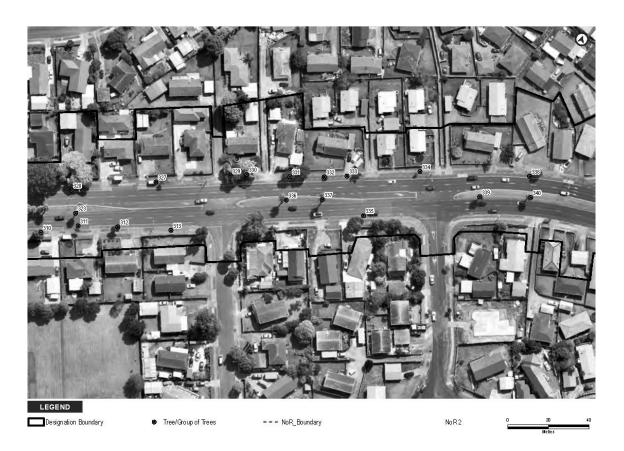

The extent of NoR 3 and the proposed designation boundary is outlined below.

1

The purpose of the designation is for the construction, operation, and maintenance of a BRT corridor and walking and cycling facilities. The activities to be enabled by the designation include environmental mitigation, temporary construction areas, and associated infrastructure required for the implementation of the designation.

#### THE SITE TO WHICH THE REQUIREMENT APPLIES IS AS FOLLOWS:

The area of the proposed NoR 3 designation is shown on the Designation Plans included in **Attachment A** of this Notice. The land directly affected by NoR 3 is identified in the Schedule of Directly Affected Properties included in **Attachment B** of this Notice.