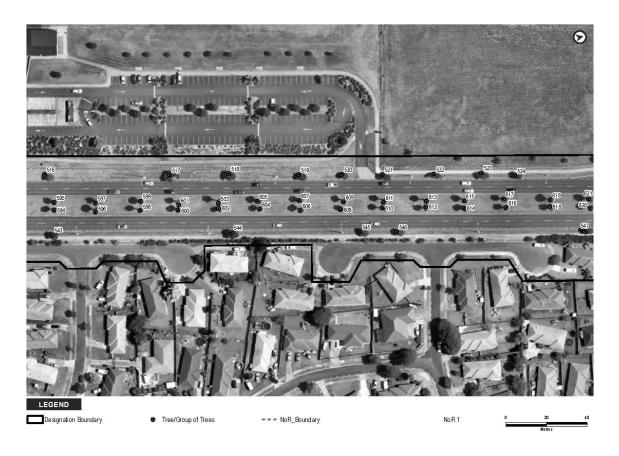

The extent of NoR 3 and the proposed designation boundary is outlined below.

1

The purpose of the designation is for the construction, operation, and maintenance of a BRT corridor and walking and cycling facilities. The activities to be enabled by the designation include environmental mitigation, temporary construction areas, and associated infrastructure required for the implementation of the designation.

#### THE SITE TO WHICH THE REQUIREMENT APPLIES IS AS FOLLOWS:

The area of the proposed NoR 3 designation is shown on the Designation Plans included in **Attachment A** of this Notice. The land directly affected by NoR 3 is identified in the Schedule of Directly Affected Properties included in **Attachment B** of this Notice.