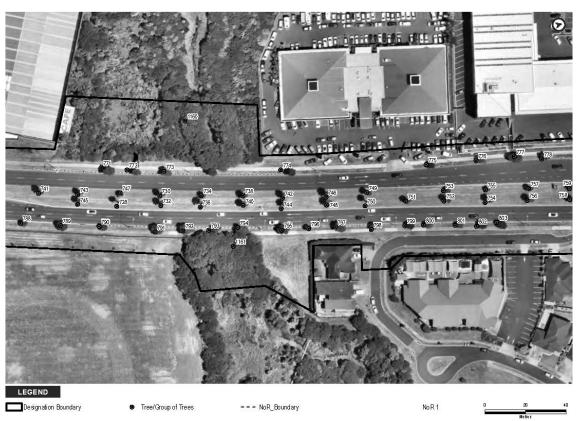

The extent of NoR 3 and the proposed designation boundary is outlined below.

1

The purpose of the designation is for the construction, operation, and maintenance of a BRT corridor and walking and cycling facilities. The activities to be enabled by the designation include environmental mitigation, temporary construction areas, and associated infrastructure required for the implementation of the designation.

#### THE SITE TO WHICH THE REQUIREMENT APPLIES IS AS FOLLOWS:

The area of the proposed NoR 3 designation is shown on the Designation Plans included in **Attachment A** of this Notice. The land directly affected by NoR 3 is identified in the Schedule of Directly Affected Properties included in **Attachment B** of this Notice.

### **Attachment A** – Designation Plans