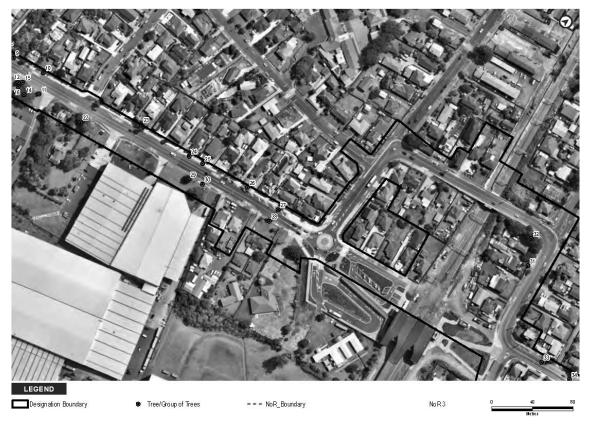

The extent of NoR 3 and the proposed designation boundary is outlined below.

1

The purpose of the designation is for the construction, operation, and maintenance of a BRT corridor and walking and cycling facilities. The activities to be enabled by the designation include environmental mitigation, temporary construction areas, and associated infrastructure required for the implementation of the designation.

#### THE SITE TO WHICH THE REQUIREMENT APPLIES IS AS FOLLOWS:

The area of the proposed NoR 3 designation is shown on the Designation Plans included in **Attachment A** of this Notice. The land directly affected by NoR 3 is identified in the Schedule of Directly Affected Properties included in **Attachment B** of this Notice.