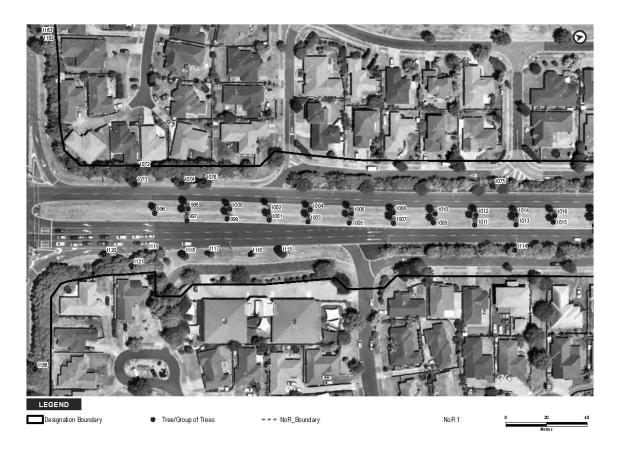

The extent of NoR 3 and the proposed designation boundary is outlined below.

1

The purpose of the designation is for the construction, operation, and maintenance of a BRT corridor and walking and cycling facilities. The activities to be enabled by the designation include environmental mitigation, temporary construction areas, and associated infrastructure required for the implementation of the designation.

#### THE SITE TO WHICH THE REQUIREMENT APPLIES IS AS FOLLOWS:

The area of the proposed NoR 3 designation is shown on the Designation Plans included in **Attachment A** of this Notice. The land directly affected by NoR 3 is identified in the Schedule of Directly Affected Properties included in **Attachment B** of this Notice.