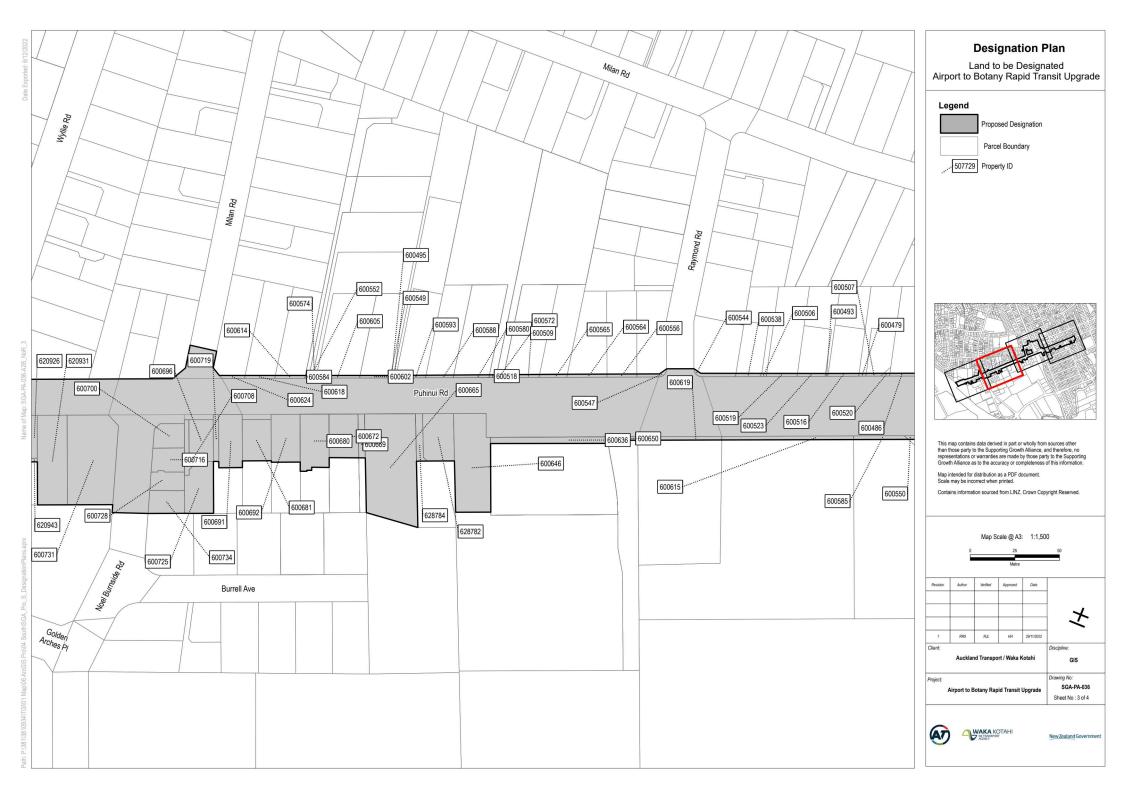

#### THE SITE TO WHICH THE REQUIREMENT APPLIES IS AS FOLLOWS:

The area of the proposed NoR 3 designation is shown on the Designation Plans included in **Attachment A** of this Notice. The land directly affected by NoR 3 is identified in the Schedule of Directly Affected Properties included in **Attachment B** of this Notice.

### **Attachment A** – Designation Plans

### Attachment B – Schedule of Directly Affected Properties

| Property<br>ID | Address                 | Title<br>Number | Legal Description | Approx. land to be designated (m2) | Sheet<br>No |
|----------------|-------------------------|-----------------|-------------------|------------------------------------|-------------|
| 620402         | 180 Puhinui Road        | NA637/25<br>1   | Lot 45 DP 18037   | 855                                | 1           |
| 620428         | 186 Puhinui Road        | NA24A/81<br>8   | Lot 42 DP 18037   | 437                                | 1           |
| 620446         | 190 Puhinui Road        | NA30A/36<br>9   | Lot 40 DP 18037   | 498                                | 1           |
| 620954         | 298A Puhinui Road       | NA127C/3<br>87  | Lot 2 DP 198656   | 191                                | 4           |
| 620990         | 310 Puhinui Road        | NA1503/8<br>9   | Lot 3 DP 43123    | 1013                               | 4           |
| 621005         | 312A Puhinui Road       | 726579          | Lot 2 DP 495304   | 42                                 | 4           |
| 628784         | 264A Puhinui Road       | 799386          | Lot 2 DP 514796   | 108                                | 3           |
| 600681         | 276 Puhinui Road        | 424523          | Lot 1 DP 406966   | 376                                | 3           |
| 620411         | 9 Bridge Street         | NA1024/2<br>15  | Lot 27 DP 21411   | 859                                | 2           |
| 620431         | 5 Bridge Street         | NA1014/2<br>35  | Lot 25 DP 21411   | 819                                | 2           |
| 620499         | 202 Puhinui Road        | 503305          | Lot 1 DP 426243   | 450                                | 2           |
| 620493         | 203 Puhinui Road        | NA1012/7<br>3   | Lot 32 DP 21411   | 860                                | 2           |
| 620479         | 194 Puhinui Road        | NA471/25<br>2   | Lot 38 DP 18037   | 854                                | 1           |
| 620315         | 162 Puhinui Road        | NA608/13<br>9   | Lot 220 DP 18037  | 826                                | 1           |
| 620982         | 306 Puhinui Road        | NA1941/1<br>0   | Lot 1 DP 48521    | 825                                | 4           |
| 620912         | 305 Puhinui Road        | 145204          | Lot 3 DP 335430   | 363                                | 4           |
| 620900         | 285 Puhinui Road        | 145205          | Lot 5 DP 335430   | 224                                | 4           |
| 628709         | 4A Plunket Avenue       | 919621          | Lot 2 DP 543691   | 6                                  | 1           |
| 620395         | 178 Puhinui Road        | NA467/77        | Lot 46 DP 18037   | 855                                | 1           |
| 620975         | 304 Puhinui Road        | NA1936/8<br>0   | Lot 2 DP 48521    | 844                                | 4           |
| 620986         | 308 Puhinui Road        | NA48A/10<br>17  | Lot 1 DP 91769    | 234                                | 4           |
| 620899         | 283A Puhinui Road       | NA23B/42<br>2   | Lot 2 DP 67666    | 20                                 | 4           |
| 600692         | 274 Puhinui Road        | NA1109/5<br>2   | Lot 4 DP 40727    | 436                                | 3           |
| 600547         | 237 Puhinui Road        | NA1932/6<br>6   | Lot 14 DP 48560   | 31                                 | 3           |
| 600716         | 4 Noel Burnside<br>Road | NA130B/4<br>18  | Lot 2 DP 201765   | 243                                | 3           |
| 600588         | 253 Puhinui Road        | NA75B/60<br>7   | Lot 1 DP 40567    | 24                                 | 3           |
| 600593         | 255 Puhinui Road        | NA7D/412        | Lot 1 DP 49351    | 25                                 | 3           |
| 600581         | 228 Puhinui Road        | NA17B/12<br>61  | Lot 3 DP 37827    | 58                                 | 2           |
| 620904         | 153 Wyllie Road         | NA37A/48        | Lot 4 DP 45383    | 149                                | 4           |
| 620910         | 281 Puhinui Road        | NA1942/2<br>4   | Lot 2 DP 45383    | 88                                 | 4           |
| 620909         | 153 Wyllie Road         | NA37A/48        | Lot 3 DP 45383    | 51                                 | 4           |
| 600624         | 271 Puhinui Road        | NA1093/8<br>0   | Lot 15 DP 40061   | 24                                 | 3           |