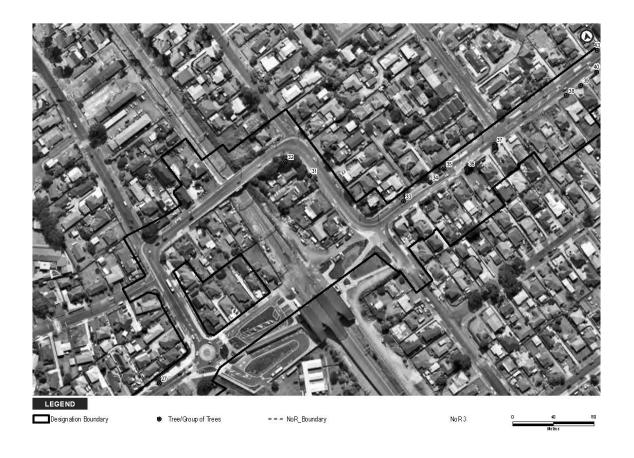

The extent of NoR 3 and the proposed designation boundary is outlined below.

1

The purpose of the designation is for the construction, operation, and maintenance of a BRT corridor and walking and cycling facilities. The activities to be enabled by the designation include environmental mitigation, temporary construction areas, and associated infrastructure required for the implementation of the designation.

#### THE SITE TO WHICH THE REQUIREMENT APPLIES IS AS FOLLOWS:

The area of the proposed NoR 3 designation is shown on the Designation Plans included in **Attachment A** of this Notice. The land directly affected by NoR 3 is identified in the Schedule of Directly Affected Properties included in **Attachment B** of this Notice.