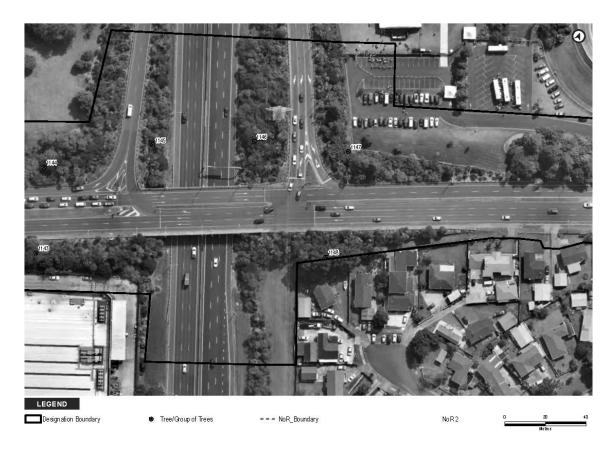

The extent of NoR 3 and the proposed designation boundary is outlined below.

1

The purpose of the designation is for the construction, operation, and maintenance of a BRT corridor and walking and cycling facilities. The activities to be enabled by the designation include environmental mitigation, temporary construction areas, and associated infrastructure required for the implementation of the designation.

#### THE SITE TO WHICH THE REQUIREMENT APPLIES IS AS FOLLOWS:

The area of the proposed NoR 3 designation is shown on the Designation Plans included in **Attachment A** of this Notice. The land directly affected by NoR 3 is identified in the Schedule of Directly Affected Properties included in **Attachment B** of this Notice.