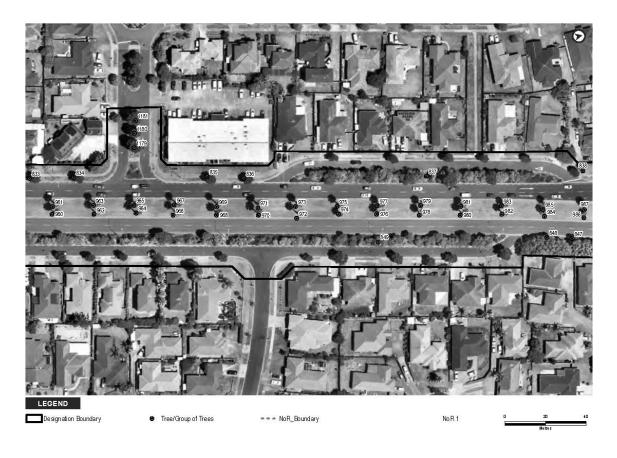

The extent of NoR 3 and the proposed designation boundary is outlined below.

1

The purpose of the designation is for the construction, operation, and maintenance of a BRT corridor and walking and cycling facilities. The activities to be enabled by the designation include environmental mitigation, temporary construction areas, and associated infrastructure required for the implementation of the designation.

#### THE SITE TO WHICH THE REQUIREMENT APPLIES IS AS FOLLOWS:

The area of the proposed NoR 3 designation is shown on the Designation Plans included in **Attachment A** of this Notice. The land directly affected by NoR 3 is identified in the Schedule of Directly Affected Properties included in **Attachment B** of this Notice.