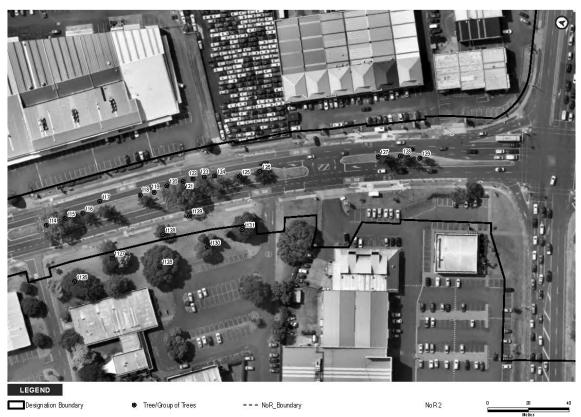

The extent of NoR 3 and the proposed designation boundary is outlined below.

1

The purpose of the designation is for the construction, operation, and maintenance of a BRT corridor and walking and cycling facilities. The activities to be enabled by the designation include environmental mitigation, temporary construction areas, and associated infrastructure required for the implementation of the designation.

#### THE SITE TO WHICH THE REQUIREMENT APPLIES IS AS FOLLOWS:

The area of the proposed NoR 3 designation is shown on the Designation Plans included in **Attachment A** of this Notice. The land directly affected by NoR 3 is identified in the Schedule of Directly Affected Properties included in **Attachment B** of this Notice.