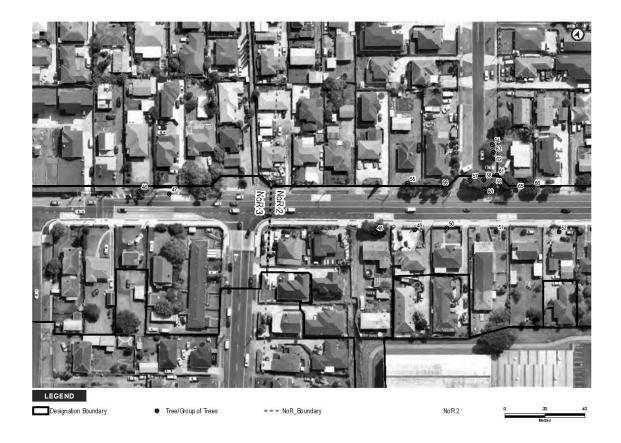

The extent of NoR 3 and the proposed designation boundary is outlined below.

1

The purpose of the designation is for the construction, operation, and maintenance of a BRT corridor and walking and cycling facilities. The activities to be enabled by the designation include environmental mitigation, temporary construction areas, and associated infrastructure required for the implementation of the designation.

#### THE SITE TO WHICH THE REQUIREMENT APPLIES IS AS FOLLOWS:

The area of the proposed NoR 3 designation is shown on the Designation Plans included in **Attachment A** of this Notice. The land directly affected by NoR 3 is identified in the Schedule of Directly Affected Properties included in **Attachment B** of this Notice.