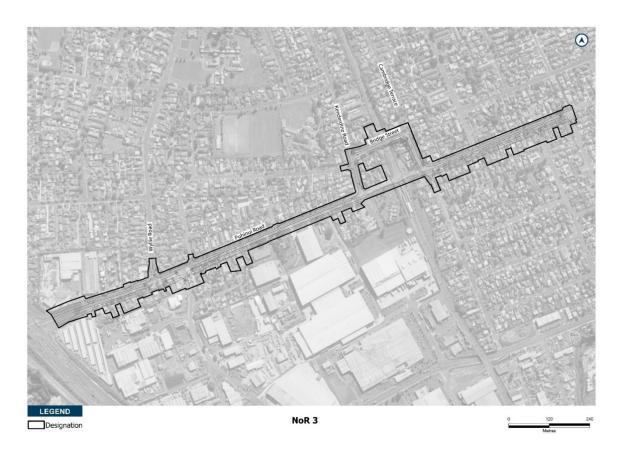

This form is for NoR 3 which is for the construction, operation and maintenance of an upgrade to Puhinui Road between Plunket Avenue and the SH20/20B Interchange to provide for a BRT corridor, walking and cycling facilities and associated infrastructure.

The extent of NoR 3 and the proposed designation boundary is outlined below.

1

The purpose of the designation is for the construction, operation, and maintenance of a BRT corridor and walking and cycling facilities. The activities to be enabled by the designation include environmental mitigation, temporary construction areas, and associated infrastructure required for the implementation of the designation.

#### THE SITE TO WHICH THE REQUIREMENT APPLIES IS AS FOLLOWS:

The area of the proposed NoR 3 designation is shown on the Designation Plans included in **Attachment A** of this Notice. The land directly affected by NoR 3 is identified in the Schedule of Directly Affected Properties included in **Attachment B** of this Notice.