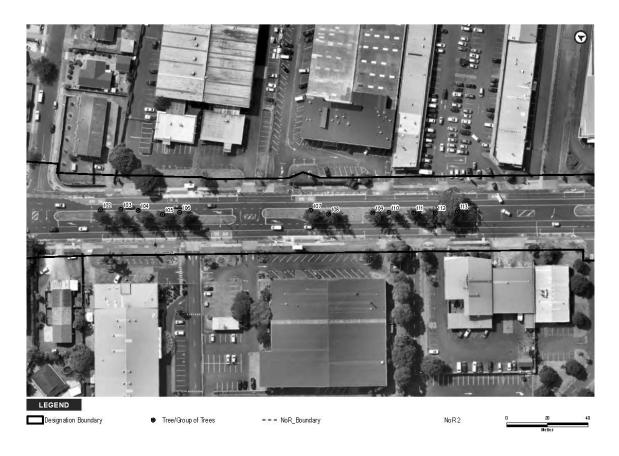

The extent of NoR 3 and the proposed designation boundary is outlined below.

1

The purpose of the designation is for the construction, operation, and maintenance of a BRT corridor and walking and cycling facilities. The activities to be enabled by the designation include environmental mitigation, temporary construction areas, and associated infrastructure required for the implementation of the designation.

#### THE SITE TO WHICH THE REQUIREMENT APPLIES IS AS FOLLOWS:

The area of the proposed NoR 3 designation is shown on the Designation Plans included in **Attachment A** of this Notice. The land directly affected by NoR 3 is identified in the Schedule of Directly Affected Properties included in **Attachment B** of this Notice.