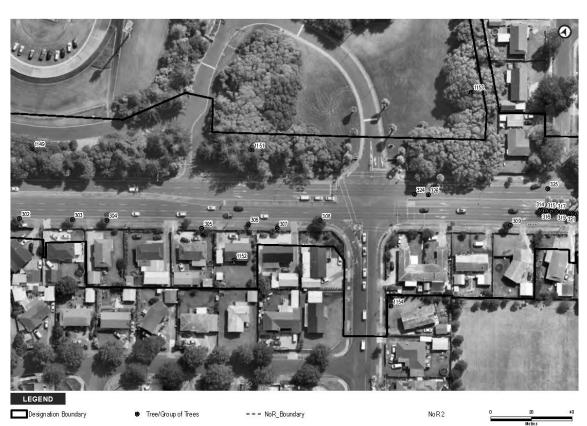

The extent of NoR 3 and the proposed designation boundary is outlined below.

1

The purpose of the designation is for the construction, operation, and maintenance of a BRT corridor and walking and cycling facilities. The activities to be enabled by the designation include environmental mitigation, temporary construction areas, and associated infrastructure required for the implementation of the designation.

#### THE SITE TO WHICH THE REQUIREMENT APPLIES IS AS FOLLOWS:

The area of the proposed NoR 3 designation is shown on the Designation Plans included in **Attachment A** of this Notice. The land directly affected by NoR 3 is identified in the Schedule of Directly Affected Properties included in **Attachment B** of this Notice.