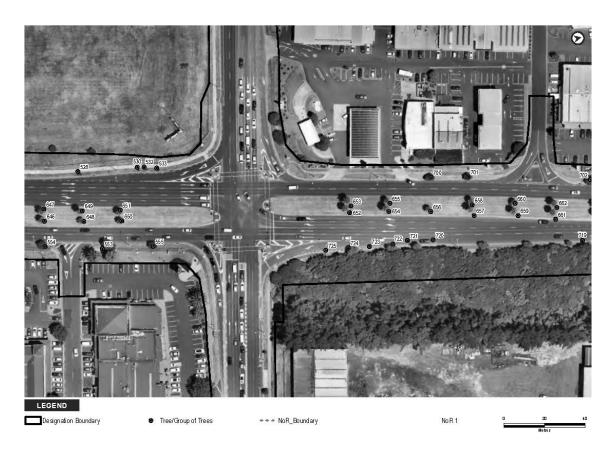

The extent of NoR 3 and the proposed designation boundary is outlined below.

1

The purpose of the designation is for the construction, operation, and maintenance of a BRT corridor and walking and cycling facilities. The activities to be enabled by the designation include environmental mitigation, temporary construction areas, and associated infrastructure required for the implementation of the designation.

#### THE SITE TO WHICH THE REQUIREMENT APPLIES IS AS FOLLOWS:

The area of the proposed NoR 3 designation is shown on the Designation Plans included in **Attachment A** of this Notice. The land directly affected by NoR 3 is identified in the Schedule of Directly Affected Properties included in **Attachment B** of this Notice.

### **Attachment A** – Designation Plans