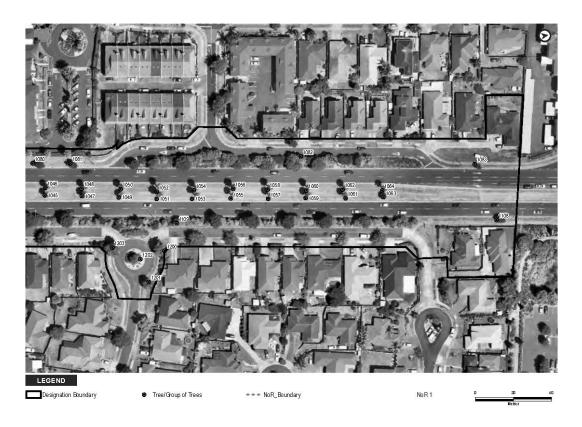

ss          | New or Altered Road | Noise Criteria Category |
|------------------|---------------------|-------------------------|
| 485 Puhinui Road | Altered             | Category A              |
| 485 Puhinui Road | Altered             | Category C              |
| 485 Puhinui Road | Altered             | Category C              |
| 16 Sabi Place    | Altered             | Category A              |
| 17 Sabi Place    | Altered             | Category A              |

## **Schedule 3: Identified Biodiversity Areas**

### <u>NoR 1</u>

# Pre-construction long tailed bat and wetland bird survey area(s)









NoR 4a

### Pre-construction wetland bird survey area



# Pre-construction pipit survey area



# Schedule 4: Trees to be included in the Tree Management Plan

### <u>NoR 1</u>



































| Tree No. | Vegetation Type | Protection   | Species           | Age           |
|----------|-----------------|--------------|-------------------|---------------|
| 426      | Single tree     | Road Reserve | Pohutukawa        | Semi - Mature |
| 427      | Single tree     | Road Reserve | Pohutukawa        | Semi - Mature |
| 428      | Single tree     | Road Reserve | Pohutukawa        | Semi - Mature |
| 429      | Single tree     | Road Reserve | Pohutukawa        | Semi - Mature |
| 430      | Single tree     | Road Reserve | London Plane      | Semi - Mature |
| 431      | Single tree     | Road Reserve | Pohutukawa        | Semi - Mature |
| 432      | Single tree     | Road Reserve | London Plane      | Semi - Mature |
| 445      | Single tree