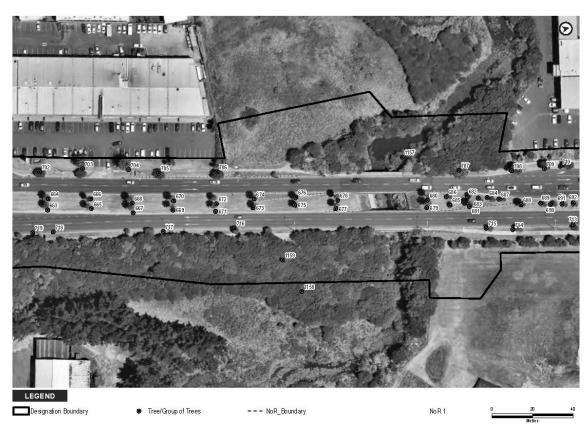

The extent of NoR 3 and the proposed designation boundary is outlined below.

1

The purpose of the designation is for the construction, operation, and maintenance of a BRT corridor and walking and cycling facilities. The activities to be enabled by the designation include environmental mitigation, temporary construction areas, and associated infrastructure required for the implementation of the designation.

#### THE SITE TO WHICH THE REQUIREMENT APPLIES IS AS FOLLOWS:

The area of the proposed NoR 3 designation is shown on the Designation Plans included in **Attachment A** of this Notice. The land directly affected by NoR 3 is identified in the Schedule of Directly Affected Properties included in **Attachment B** of this Notice.

### **Attachment A** – Designation Plans