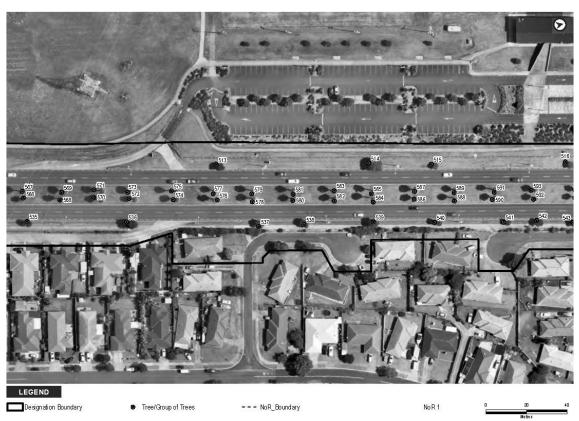

The extent of NoR 3 and the proposed designation boundary is outlined below.

1

The purpose of the designation is for the construction, operation, and maintenance of a BRT corridor and walking and cycling facilities. The activities to be enabled by the designation include environmental mitigation, temporary construction areas, and associated infrastructure required for the implementation of the designation.

#### THE SITE TO WHICH THE REQUIREMENT APPLIES IS AS FOLLOWS:

The area of the proposed NoR 3 designation is shown on the Designation Plans included in **Attachment A** of this Notice. The land directly affected by NoR 3 is identified in the Schedule of Directly Affected Properties included in **Attachment B** of this Notice.