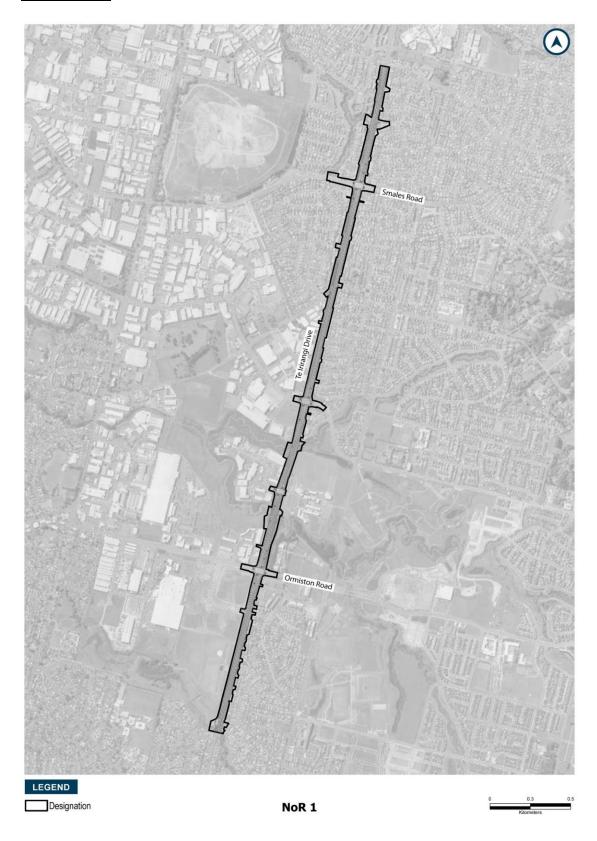

This form is for NoR 3 which is for the construction, operation and maintenance of an upgrade to Puhinui Road between Plunket Avenue and the SH20/20B Interchange to provide for a BRT corridor, walking and cycling facilities and associated infrastructure.

The extent of NoR 3 and the proposed designation boundary is outlined below.

1

The purpose of the designation is for the construction, operation, and maintenance of a BRT corridor and walking and cycling facilities. The activities to be enabled by the designation include environmental mitigation, temporary construction areas, and associated infrastructure required for the implementation of the designation.

#### THE SITE TO WHICH THE REQUIREMENT APPLIES IS AS FOLLOWS:

The area of the proposed NoR 3 designation is shown on the Designation Plans included in **Attachment A** of this Notice. The land directly affected by NoR 3 is identified in the Schedule of Directly Affected Properties included in **Attachment B** of this Notice.