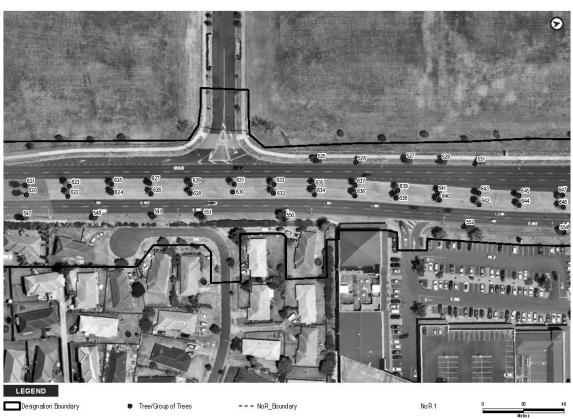

The extent of NoR 3 and the proposed designation boundary is outlined below.

1

The purpose of the designation is for the construction, operation, and maintenance of a BRT corridor and walking and cycling facilities. The activities to be enabled by the designation include environmental mitigation, temporary construction areas, and associated infrastructure required for the implementation of the designation.

#### THE SITE TO WHICH THE REQUIREMENT APPLIES IS AS FOLLOWS:

The area of the proposed NoR 3 designation is shown on the Designation Plans included in **Attachment A** of this Notice. The land directly affected by NoR 3 is identified in the Schedule of Directly Affected Properties included in **Attachment B** of this Notice.

#### THE NATURE OF THE PROPOSED WORKS IS:

The proposed work is for the construction, operation and maintenance of an upgrade to Puhinui Road between Rongomai Park and Plunket Avenue for a BRT corridor, walking and cycling facilities and associated infrastructure.