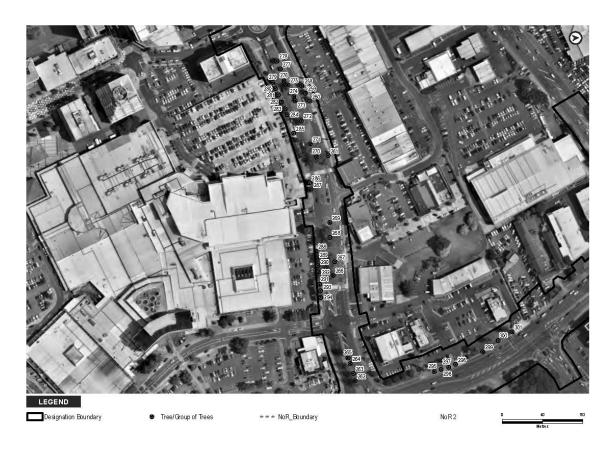

The extent of NoR 3 and the proposed designation boundary is outlined below.

1

The purpose of the designation is for the construction, operation, and maintenance of a BRT corridor and walking and cycling facilities. The activities to be enabled by the designation include environmental mitigation, temporary construction areas, and associated infrastructure required for the implementation of the designation.

#### THE SITE TO WHICH THE REQUIREMENT APPLIES IS AS FOLLOWS:

The area of the proposed NoR 3 designation is shown on the Designation Plans included in **Attachment A** of this Notice. The land directly affected by NoR 3 is identified in the Schedule of Directly Affected Properties included in **Attachment B** of this Notice.