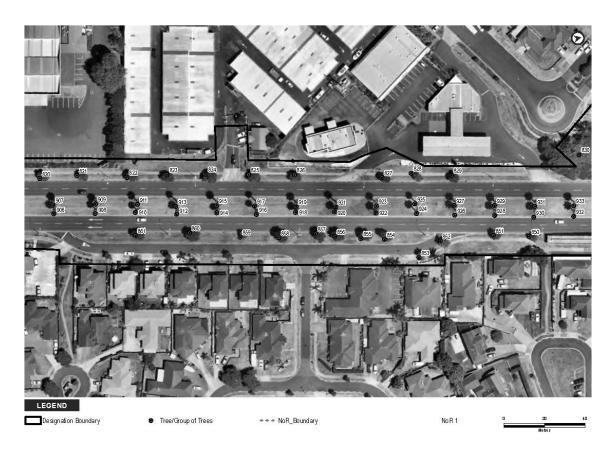

The extent of NoR 3 and the proposed designation boundary is outlined below.

1

The purpose of the designation is for the construction, operation, and maintenance of a BRT corridor and walking and cycling facilities. The activities to be enabled by the designation include environmental mitigation, temporary construction areas, and associated infrastructure required for the implementation of the designation.

#### THE SITE TO WHICH THE REQUIREMENT APPLIES IS AS FOLLOWS:

The area of the proposed NoR 3 designation is shown on the Designation Plans included in **Attachment A** of this Notice. The land directly affected by NoR 3 is identified in the Schedule of Directly Affected Properties included in **Attachment B** of this Notice.

### **Attachment A** – Designation Plans