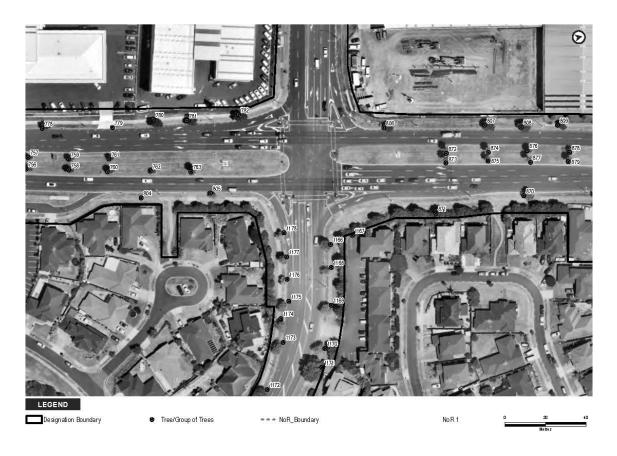

The extent of NoR 3 and the proposed designation boundary is outlined below.

1

The purpose of the designation is for the construction, operation, and maintenance of a BRT corridor and walking and cycling facilities. The activities to be enabled by the designation include environmental mitigation, temporary construction areas, and associated infrastructure required for the implementation of the designation.

#### THE SITE TO WHICH THE REQUIREMENT APPLIES IS AS FOLLOWS:

The area of the proposed NoR 3 designation is shown on the Designation Plans included in **Attachment A** of this Notice. The land directly affected by NoR 3 is identified in the Schedule of Directly Affected Properties included in **Attachment B** of this Notice.

### **Attachment A** – Designation Plans