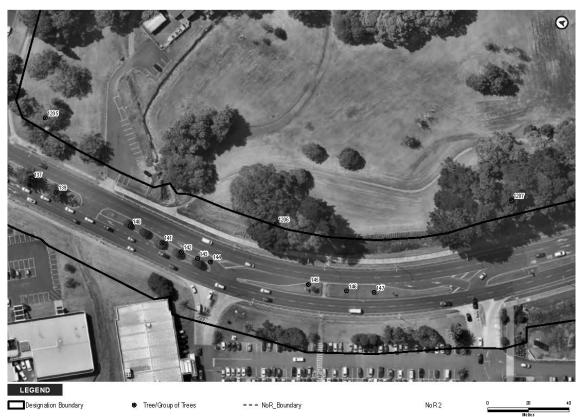

The extent of NoR 3 and the proposed designation boundary is outlined below.

1

The purpose of the designation is for the construction, operation, and maintenance of a BRT corridor and walking and cycling facilities. The activities to be enabled by the designation include environmental mitigation, temporary construction areas, and associated infrastructure required for the implementation of the designation.

#### THE SITE TO WHICH THE REQUIREMENT APPLIES IS AS FOLLOWS:

The area of the proposed NoR 3 designation is shown on the Designation Plans included in **Attachment A** of this Notice. The land directly affected by NoR 3 is identified in the Schedule of Directly Affected Properties included in **Attachment B** of this Notice.

### **Attachment A** – Designation Plans