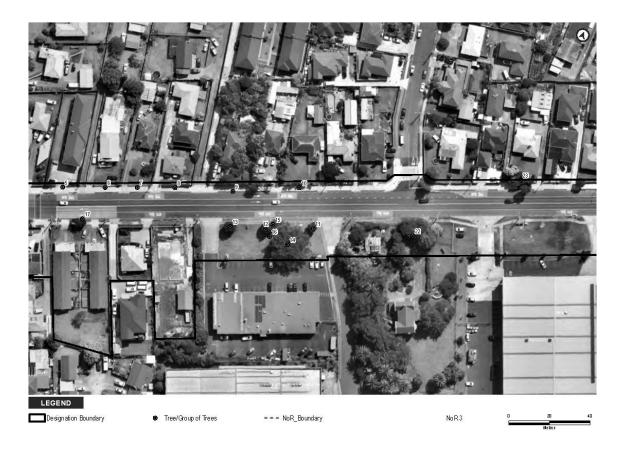

The extent of NoR 3 and the proposed designation boundary is outlined below.

1

The purpose of the designation is for the construction, operation, and maintenance of a BRT corridor and walking and cycling facilities. The activities to be enabled by the designation include environmental mitigation, temporary construction areas, and associated infrastructure required for the implementation of the designation.

#### THE SITE TO WHICH THE REQUIREMENT APPLIES IS AS FOLLOWS:

The area of the proposed NoR 3 designation is shown on the Designation Plans included in **Attachment A** of this Notice. The land directly affected by NoR 3 is identified in the Schedule of Directly Affected Properties included in **Attachment B** of this Notice.

### **Attachment A** – Designation Plans