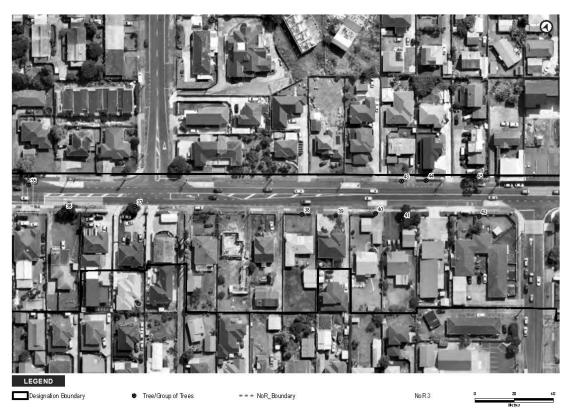

The extent of NoR 3 and the proposed designation boundary is outlined below.

1

The purpose of the designation is for the construction, operation, and maintenance of a BRT corridor and walking and cycling facilities. The activities to be enabled by the designation include environmental mitigation, temporary construction areas, and associated infrastructure required for the implementation of the designation.

#### THE SITE TO WHICH THE REQUIREMENT APPLIES IS AS FOLLOWS:

The area of the proposed NoR 3 designation is shown on the Designation Plans included in **Attachment A** of this Notice. The land directly affected by NoR 3 is identified in the Schedule of Directly Affected Properties included in **Attachment B** of this Notice.