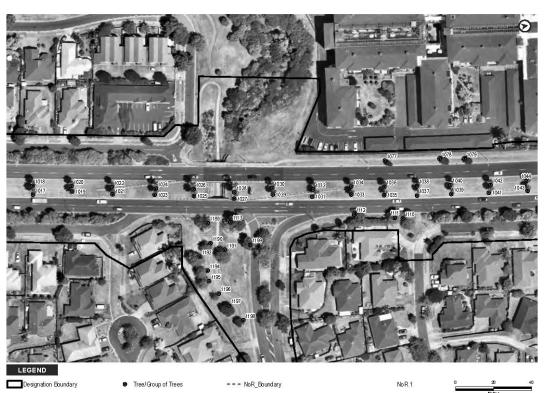

The extent of NoR 3 and the proposed designation boundary is outlined below.

1

The purpose of the designation is for the construction, operation, and maintenance of a BRT corridor and walking and cycling facilities. The activities to be enabled by the designation include environmental mitigation, temporary construction areas, and associated infrastructure required for the implementation of the designation.

#### THE SITE TO WHICH THE REQUIREMENT APPLIES IS AS FOLLOWS:

The area of the proposed NoR 3 designation is shown on the Designation Plans included in **Attachment A** of this Notice. The land directly affected by NoR 3 is identified in the Schedule of Directly Affected Properties included in **Attachment B** of this Notice.