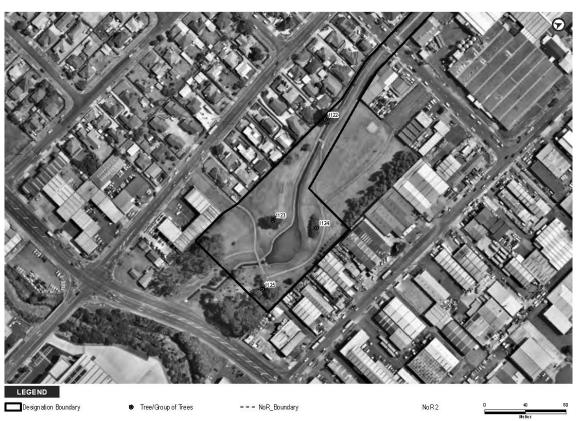

The extent of NoR 3 and the proposed designation boundary is outlined below.

1

The purpose of the designation is for the construction, operation, and maintenance of a BRT corridor and walking and cycling facilities. The activities to be enabled by the designation include environmental mitigation, temporary construction areas, and associated infrastructure required for the implementation of the designation.

#### THE SITE TO WHICH THE REQUIREMENT APPLIES IS AS FOLLOWS:

The area of the proposed NoR 3 designation is shown on the Designation Plans included in **Attachment A** of this Notice. The land directly affected by NoR 3 is identified in the Schedule of Directly Affected Properties included in **Attachment B** of this Notice.