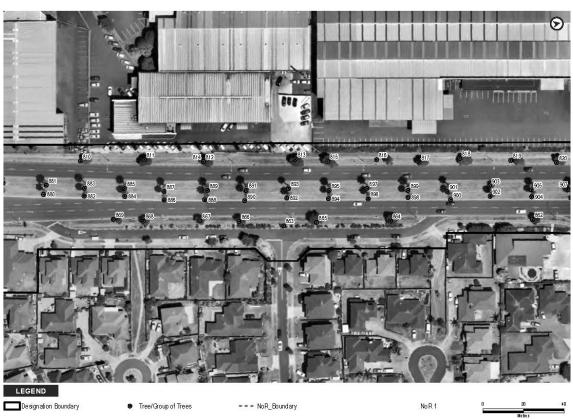

The extent of NoR 3 and the proposed designation boundary is outlined below.

1

The purpose of the designation is for the construction, operation, and maintenance of a BRT corridor and walking and cycling facilities. The activities to be enabled by the designation include environmental mitigation, temporary construction areas, and associated infrastructure required for the implementation of the designation.

#### THE SITE TO WHICH THE REQUIREMENT APPLIES IS AS FOLLOWS:

The area of the proposed NoR 3 designation is shown on the Designation Plans included in **Attachment A** of this Notice. The land directly affected by NoR 3 is identified in the Schedule of Directly Affected Properties included in **Attachment B** of this Notice.

### **Attachment A** – Designation Plans