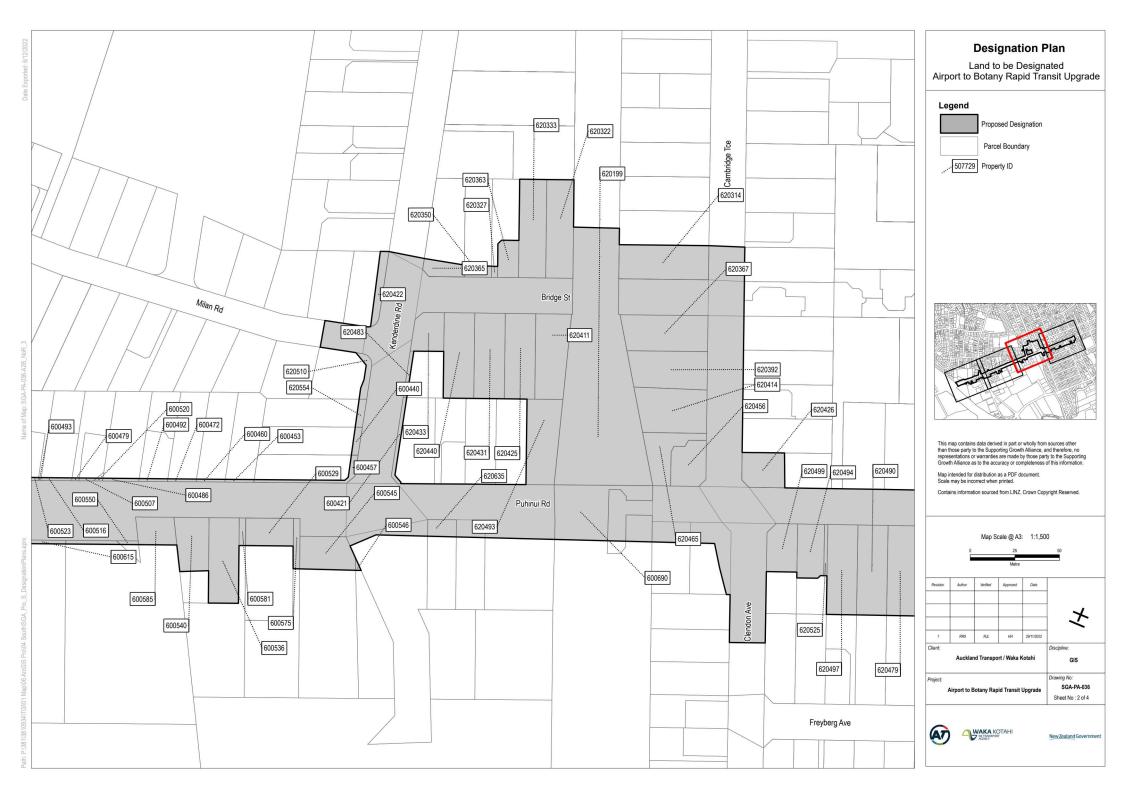

#### THE SITE TO WHICH THE REQUIREMENT APPLIES IS AS FOLLOWS:

The area of the proposed NoR 3 designation is shown on the Designation Plans included in **Attachment A** of this Notice. The land directly affected by NoR 3 is identified in the Schedule of Directly Affected Properties included in **Attachment B** of this Notice.

### **Attachment A** – Designation Plans

### Attachment B – Schedule of Directly Affected Properties

| Property<br>ID | Address                 | Title<br>Number | Legal Description | Approx. land to be designated (m2) | Sheet<br>No |
|----------------|-------------------------|-----------------|-------------------|------------------------------------|-------------|
| 620402         | 180 Puhinui Road        | NA637/25<br>1   | Lot 45 DP 18037   | 855                                | 1           |
| 620428         | 186 Puhinui Road        | NA24A/81<br>8   | Lot 42 DP 18037   | 437                                | 1           |
| 620446         | 190 Puhinui Road        | NA30A/36<br>9   | Lot 40 DP 18037   | 498                                | 1           |
| 620954         | 298A Puhinui Road       | NA127C/3<br>87  | Lot 2 DP 198656   | 191                                | 4           |
| 620990         | 310 Puhinui Road        | NA1503/8<br>9   | Lot 3 DP 43123    | 1013                               | 4           |
| 621005         | 312A Puhinui Road       | 726579          | Lot 2 DP 495304   | 42                                 | 4           |
| 628784         | 264A Puhinui Road       | 799386          | Lot 2 DP 514796   | 108                                | 3           |
| 600681         | 276 Puhinui Road        | 424523          | Lot 1 DP 406966   | 376                                | 3           |
| 620411         | 9 Bridge Street         | NA1024/2<br>15  | Lot 27 DP 21411   | 859                                | 2           |
| 620431         | 5 Bridge Street         | NA1014/2<br>35  | Lot 25 DP 21411   | 819                                | 2           |
| 620499         | 202 Puhinui Road        | 503305          | Lot 1 DP 426243   | 450                                | 2           |
| 620493         | 203 Puhinui Road        | NA1012/7<br>3   | Lot 32 DP 21411   | 860                                | 2           |
| 620479         | 194 Puhinui Road        | NA471/25<br>2   | Lot 38 DP 18037   | 854                                | 1           |
| 620315         | 162 Puhinui Road        | NA608/13<br>9   | Lot 220 DP 18037  | 826                                | 1           |
| 620982         | 306 Puhinui Road        | NA1941/1<br>0   | Lot 1 DP 48521    | 825                                | 4           |
| 620912         | 305 Puhinui Road        | 145204          | Lot 3 DP 335430   | 363                                | 4           |
| 620900         | 285 Puhinui Road        | 145205          | Lot 5 DP 335430   | 224                                | 4           |
| 628709         | 4A Plunket Avenue       | 919621          | Lot 2 DP 543691   | 6                                  | 1           |
| 620395         | 178 Puhinui Road        | NA467/77        | Lot 46 DP 18037   | 855                                | 1           |
| 620975         | 304 Puhinui Road        | NA1936/8<br>0   | Lot 2 DP 48521    | 844                                | 4           |
| 620986         | 308 Puhinui Road        | NA48A/10<br>17  | Lot 1 DP 91769    | 234                                | 4           |
| 620899         | 283A Puhinui Road       | NA23B/42<br>2   | Lot 2 DP 67666    | 20                                 | 4           |
| 600692         | 274 Puhinui Road        | NA1109/5<br>2   | Lot 4 DP 40727    | 436                                | 3           |
| 600547         | 237 Puhinui Road        | NA1932/6<br>6   | Lot 14 DP 48560   | 31                                 | 3           |
| 600716         | 4 Noel Burnside<br>Road | NA130B/4<br>18  | Lot 2 DP 201765   | 243                                | 3           |
| 600588         | 253 Puhinui Road        | NA75B/60<br>7   | Lot 1 DP 40567    | 24                                 | 3           |
| 600593         | 255 Puhinui Road        | NA7D/412        | Lot 1 DP 49351    | 25                                 | 3           |
| 600581         | 228 Puhinui Road        | NA17B/12<br>61  | Lot 3 DP 37827    | 58                                 | 2           |
| 620904         | 153 Wyllie Road         | NA37A/48        | Lot 4 DP 45383    | 149                                | 4           |
| 620910         | 281 Puhinui Road        | NA1942/2<br>4   | Lot 2 DP 45383    | 88                                 | 4           |
| 620909         | 153 Wyllie Road         | NA37A/48        | Lot 3 DP 45383    | 51                                 | 4           |
| 600624         | 271 Puhinui Road        | NA1093/8<br>0   | Lot 15 DP 40061   | 24                                 | 3           |