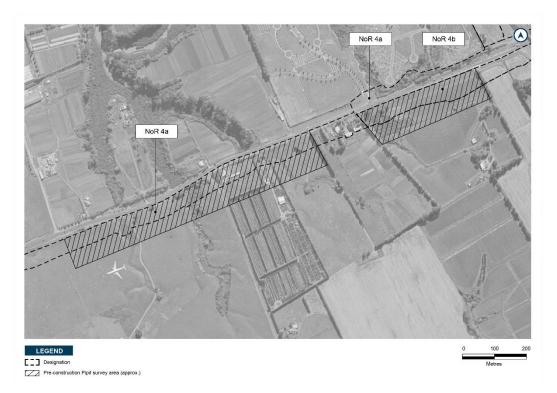

# NOTICES OF REQUIREMENT FOR THE AIRPORT TO BOTANY BUS RAPID TRANSIT PROJECT (NoRs 1 to 4a)