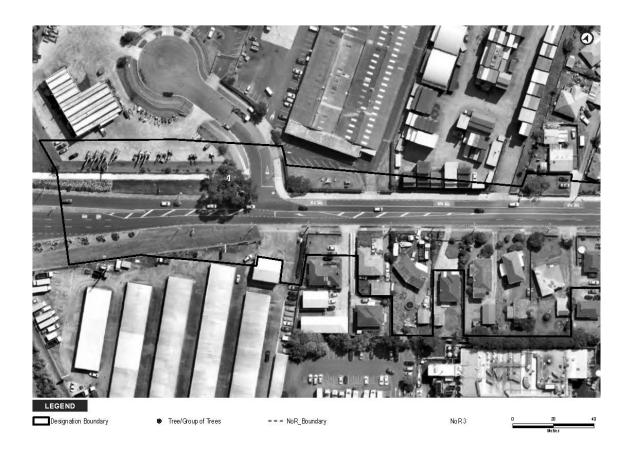

The extent of NoR 3 and the proposed designation boundary is outlined below.

1

The purpose of the designation is for the construction, operation, and maintenance of a BRT corridor and walking and cycling facilities. The activities to be enabled by the designation include environmental mitigation, temporary construction areas, and associated infrastructure required for the implementation of the designation.

#### THE SITE TO WHICH THE REQUIREMENT APPLIES IS AS FOLLOWS:

The area of the proposed NoR 3 designation is shown on the Designation Plans included in **Attachment A** of this Notice. The land directly affected by NoR 3 is identified in the Schedule of Directly Affected Properties included in **Attachment B** of this Notice.

### **Attachment A** – Designation Plans