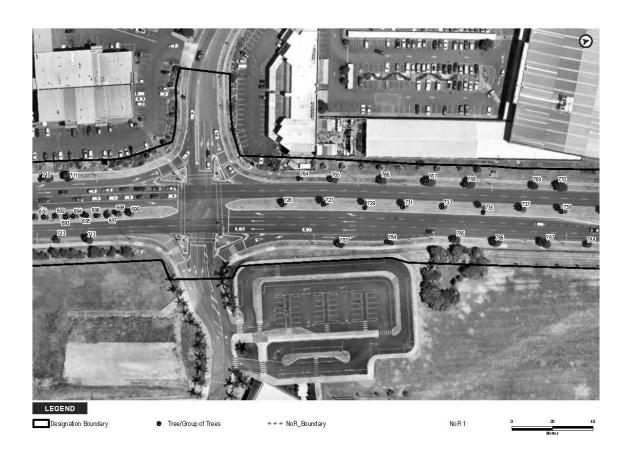

The extent of NoR 3 and the proposed designation boundary is outlined below.

1

The purpose of the designation is for the construction, operation, and maintenance of a BRT corridor and walking and cycling facilities. The activities to be enabled by the designation include environmental mitigation, temporary construction areas, and associated infrastructure required for the implementation of the designation.

#### THE SITE TO WHICH THE REQUIREMENT APPLIES IS AS FOLLOWS:

The area of the proposed NoR 3 designation is shown on the Designation Plans included in **Attachment A** of this Notice. The land directly affected by NoR 3 is identified in the Schedule of Directly Affected Properties included in **Attachment B** of this Notice.

### **Attachment A** – Designation Plans