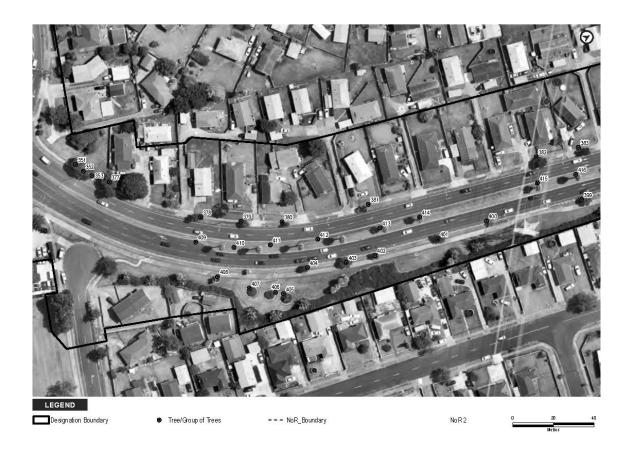

The extent of NoR 3 and the proposed designation boundary is outlined below.

1

The purpose of the designation is for the construction, operation, and maintenance of a BRT corridor and walking and cycling facilities. The activities to be enabled by the designation include environmental mitigation, temporary construction areas, and associated infrastructure required for the implementation of the designation.

#### THE SITE TO WHICH THE REQUIREMENT APPLIES IS AS FOLLOWS:

The area of the proposed NoR 3 designation is shown on the Designation Plans included in **Attachment A** of this Notice. The land directly affected by NoR 3 is identified in the Schedule of Directly Affected Properties included in **Attachment B** of this Notice.