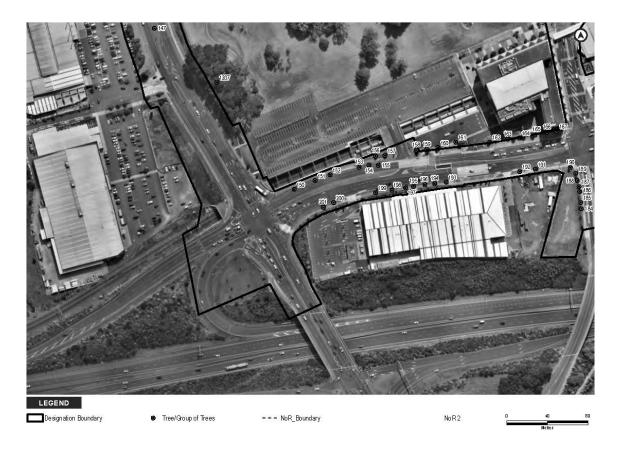

The extent of NoR 3 and the proposed designation boundary is outlined below.

1

The purpose of the designation is for the construction, operation, and maintenance of a BRT corridor and walking and cycling facilities. The activities to be enabled by the designation include environmental mitigation, temporary construction areas, and associated infrastructure required for the implementation of the designation.

#### THE SITE TO WHICH THE REQUIREMENT APPLIES IS AS FOLLOWS:

The area of the proposed NoR 3 designation is shown on the Designation Plans included in **Attachment A** of this Notice. The land directly affected by NoR 3 is identified in the Schedule of Directly Affected Properties included in **Attachment B** of this Notice.

### **Attachment A** – Designation Plans