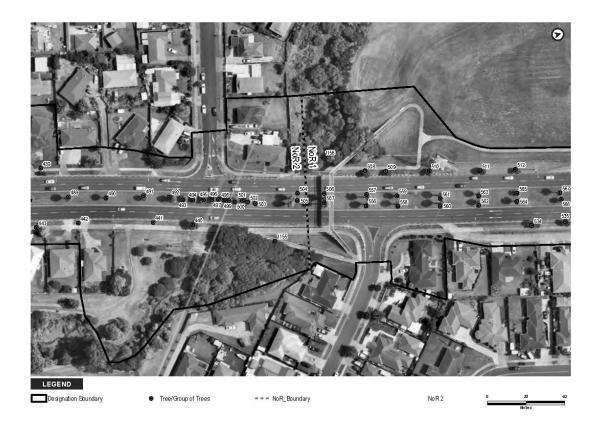

The extent of NoR 3 and the proposed designation boundary is outlined below.

1

The purpose of the designation is for the construction, operation, and maintenance of a BRT corridor and walking and cycling facilities. The activities to be enabled by the designation include environmental mitigation, temporary construction areas, and associated infrastructure required for the implementation of the designation.

#### THE SITE TO WHICH THE REQUIREMENT APPLIES IS AS FOLLOWS:

The area of the proposed NoR 3 designation is shown on the Designation Plans included in **Attachment A** of this Notice. The land directly affected by NoR 3 is identified in the Schedule of Directly Affected Properties included in **Attachment B** of this Notice.

#### THE NATURE OF THE PROPOSED WORKS IS:

The proposed work is for the construction, operation and maintenance of an upgrade to Puhinui Road between Rongomai Park and Plunket Avenue for a BRT corridor, walking and cycling facilities and associated infrastructure.