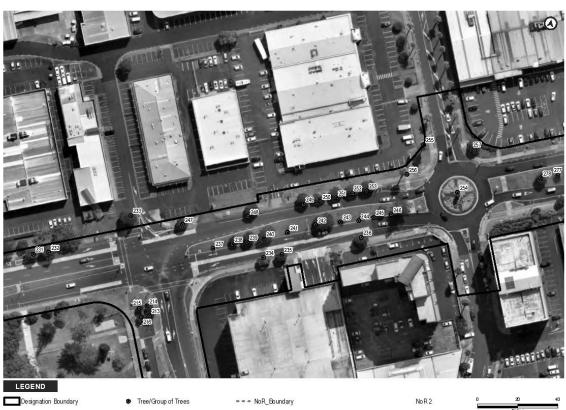

The extent of NoR 3 and the proposed designation boundary is outlined below.

1

The purpose of the designation is for the construction, operation, and maintenance of a BRT corridor and walking and cycling facilities. The activities to be enabled by the designation include environmental mitigation, temporary construction areas, and associated infrastructure required for the implementation of the designation.

#### THE SITE TO WHICH THE REQUIREMENT APPLIES IS AS FOLLOWS:

The area of the proposed NoR 3 designation is shown on the Designation Plans included in **Attachment A** of this Notice. The land directly affected by NoR 3 is identified in the Schedule of Directly Affected Properties included in **Attachment B** of this Notice.