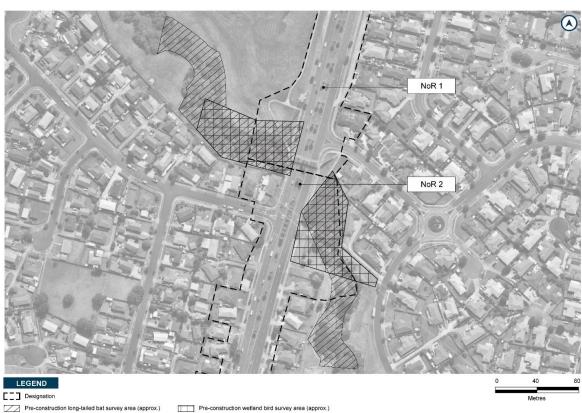

This form is for NoR 3 which is for the construction, operation and maintenance of an upgrade to Puhinui Road between Plunket Avenue and the SH20/20B Interchange to provide for a BRT corridor, walking and cycling facilities and associated infrastructure.

The extent of NoR 3 and the proposed designation boundary is outlined below.

1

The purpose of the designation is for the construction, operation, and maintenance of a BRT corridor and walking and cycling facilities. The activities to be enabled by the designation include environmental mitigation, temporary construction areas, and associated infrastructure required for the implementation of the designation.