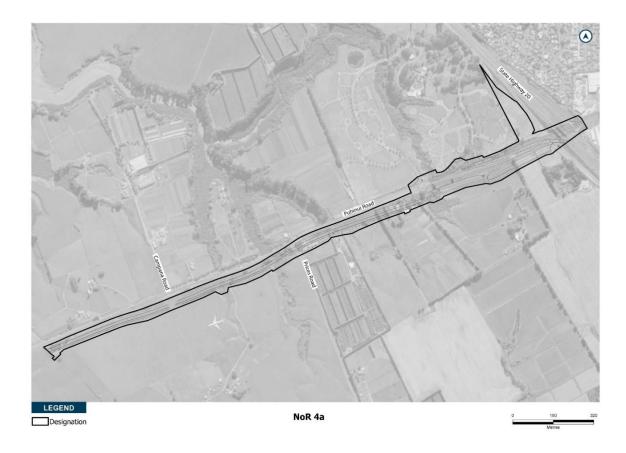

This form is for NoR 3 which is for the construction, operation and maintenance of an upgrade to Puhinui Road between Plunket Avenue and the SH20/20B Interchange to provide for a BRT corridor, walking and cycling facilities and associated infrastructure.

The extent of NoR 3 and the proposed designation boundary is outlined below.

1

The purpose of the designation is for the construction, operation, and maintenance of a BRT corridor and walking and cycling facilities. The activities to be enabled by the designation include environmental mitigation, temporary construction areas, and associated infrastructure required for the implementation of the designation.

#### THE NATURE OF THE PROPOSED WORKS IS:

The proposed work is for the construction, operation and maintenance of an upgrade to Puhinui Road between Rongomai Park and Plunket Avenue for a BRT corridor, walking and cycling facilities and associated infrastructure.