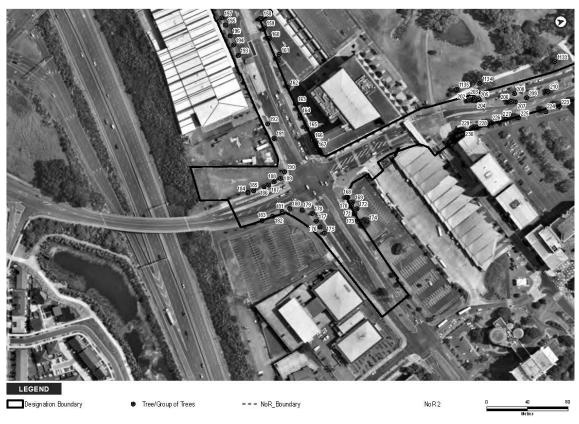

The extent of NoR 3 and the proposed designation boundary is outlined below.

1

The purpose of the designation is for the construction, operation, and maintenance of a BRT corridor and walking and cycling facilities. The activities to be enabled by the designation include environmental mitigation, temporary construction areas, and associated infrastructure required for the implementation of the designation.

#### THE SITE TO WHICH THE REQUIREMENT APPLIES IS AS FOLLOWS:

The area of the proposed NoR 3 designation is shown on the Designation Plans included in **Attachment A** of this Notice. The land directly affected by NoR 3 is identified in the Schedule of Directly Affected Properties included in **Attachment B** of this Notice.

### **Attachment A** – Designation Plans