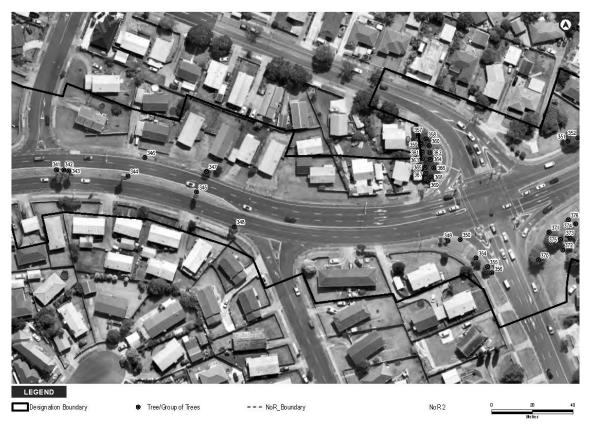

The extent of NoR 3 and the proposed designation boundary is outlined below.

1

The purpose of the designation is for the construction, operation, and maintenance of a BRT corridor and walking and cycling facilities. The activities to be enabled by the designation include environmental mitigation, temporary construction areas, and associated infrastructure required for the implementation of the designation.

#### THE SITE TO WHICH THE REQUIREMENT APPLIES IS AS FOLLOWS:

The area of the proposed NoR 3 designation is shown on the Designation Plans included in **Attachment A** of this Notice. The land directly affected by NoR 3 is identified in the Schedule of Directly Affected Properties included in **Attachment B** of this Notice.