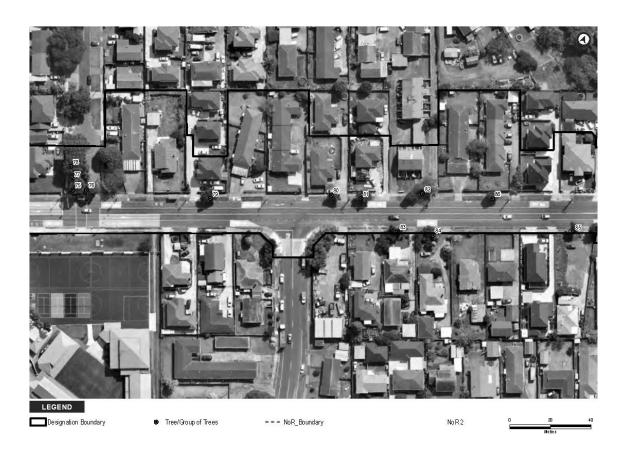

The extent of NoR 3 and the proposed designation boundary is outlined below.

1

The purpose of the designation is for the construction, operation, and maintenance of a BRT corridor and walking and cycling facilities. The activities to be enabled by the designation include environmental mitigation, temporary construction areas, and associated infrastructure required for the implementation of the designation.

#### THE SITE TO WHICH THE REQUIREMENT APPLIES IS AS FOLLOWS:

The area of the proposed NoR 3 designation is shown on the Designation Plans included in **Attachment A** of this Notice. The land directly affected by NoR 3 is identified in the Schedule of Directly Affected Properties included in **Attachment B** of this Notice.