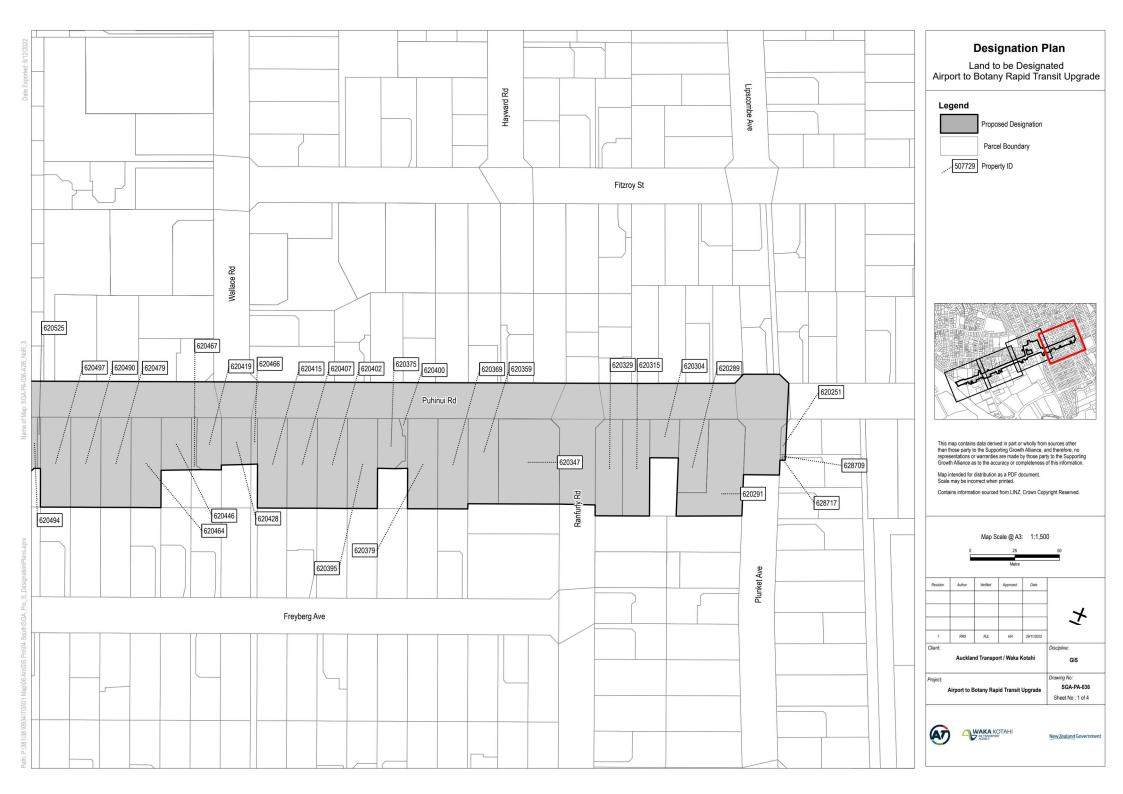

#### THE SITE TO WHICH THE REQUIREMENT APPLIES IS AS FOLLOWS:

The area of the proposed NoR 3 designation is shown on the Designation Plans included in **Attachment A** of this Notice. The land directly affected by NoR 3 is identified in the Schedule of Directly Affected Properties included in **Attachment B** of this Notice.

### **Attachment A** – Designation Plans

### Attachment B – Schedule of Directly Affected Properties

| Property<br>ID | Address                 | Title<br>Number | Legal Description | Approx. land to be designated (m2) | Sheet<br>No |
|----------------|-------------------------|-----------------|-------------------|------------------------------------|-------------|
| 620402         | 180 Puhinui Road        | NA637/25<br>1   | Lot 45 DP 18037   | 855                                | 1           |
| 620428         | 186 Puhinui Road        | NA24A/81<br>8   | Lot 42 DP 18037   | 437                                | 1           |
| 620446         | 190 Puhinui Road        | NA30A/36<br>9   | Lot 40 DP 18037   | 498                                | 1           |
| 620954         | 298A Puhinui Road       | NA127C/3<br>87  | Lot 2 DP 198656   | 191                                | 4           |
| 620990         | 310 Puhinui Road        | NA1503/8<br>9   | Lot 3 DP 43123    | 1013                               | 4           |
| 621005         | 312A Puhinui Road       | 726579          | Lot 2 DP 495304   | 42                                 | 4           |
| 628784         | 264A Puhinui Road       | 799386          | Lot 2 DP 514796   | 108                                | 3           |
| 600681         | 276 Puhinui Road        | 424523          | Lot 1 DP 406966   | 376                                | 3           |
| 620411         | 9 Bridge Street         | NA1024/2<br>15  | Lot 27 DP 21411   | 859                                | 2           |
| 620431         | 5 Bridge Street         | NA1014/2<br>35  | Lot 25 DP 21411   | 819                                | 2           |
| 620499         | 202 Puhinui Road        | 503305          | Lot 1 DP 426243   | 450                                | 2           |
| 620493         | 203 Puhinui Road        | NA1012/7<br>3   | Lot 32 DP 21411   | 860                                | 2           |
| 620479         | 194 Puhinui Road        | NA471/25<br>2   | Lot 38 DP 18037   | 854                                | 1           |
| 620315         | 162 Puhinui Road        | NA608/13<br>9   | Lot 220 DP 18037  | 826                                | 1           |
| 620982         | 306 Puhinui Road        | NA1941/1<br>0   | Lot 1 DP 48521    | 825                                | 4           |
| 620912         | 305 Puhinui Road        | 145204          | Lot 3 DP 335430   | 363                                | 4           |
| 620900         | 285 Puhinui Road        | 145205          | Lot 5 DP 335430   | 224                                | 4           |
| 628709         | 4A Plunket Avenue       | 919621          | Lot 2 DP 543691   | 6                                  | 1           |
| 620395         | 178 Puhinui Road        | NA467/77        | Lot 46 DP 18037   | 855                                | 1           |
| 620975         | 304 Puhinui Road        | NA1936/8<br>0   | Lot 2 DP 48521    | 844                                | 4           |
| 620986         | 308 Puhinui Road        | NA48A/10<br>17  | Lot 1 DP 91769    | 234                                | 4           |
| 620899         | 283A Puhinui Road       | NA23B/42<br>2   | Lot 2 DP 67666    | 20                                 | 4           |
| 600692         | 274 Puhinui Road        | NA1109/5<br>2   | Lot 4 DP 40727    | 436                                | 3           |
| 600547         | 237 Puhinui Road        | NA1932/6<br>6   | Lot 14 DP 48560   | 31                                 | 3           |
| 600716         | 4 Noel Burnside<br>Road | NA130B/4<br>18  | Lot 2 DP 201765   | 243                                | 3           |
| 600588         | 253 Puhinui Road        | NA75B/60<br>7   | Lot 1 DP 40567    | 24                                 | 3           |
| 600593         | 255 Puhinui Road        | NA7D/412        | Lot 1 DP 49351    | 25                                 | 3           |
| 600581         | 228 Puhinui Road        | NA17B/12<br>61  | Lot 3 DP 37827    | 58                                 | 2           |
| 620904         | 153 Wyllie Road         | NA37A/48        | Lot 4 DP 45383    | 149                                | 4           |
| 620910         | 281 Puhinui Road        | NA1942/2<br>4   | Lot 2 DP 45383    | 88                                 | 4           |
| 620909         | 153 Wyllie Road         | NA37A/48        | Lot 3 DP 45383    | 51                                 | 4           |
| 600624         | 271 Puhinui Road        | NA1093/8<br>0   | Lot 15 DP 40061   | 24                                 | 3           |