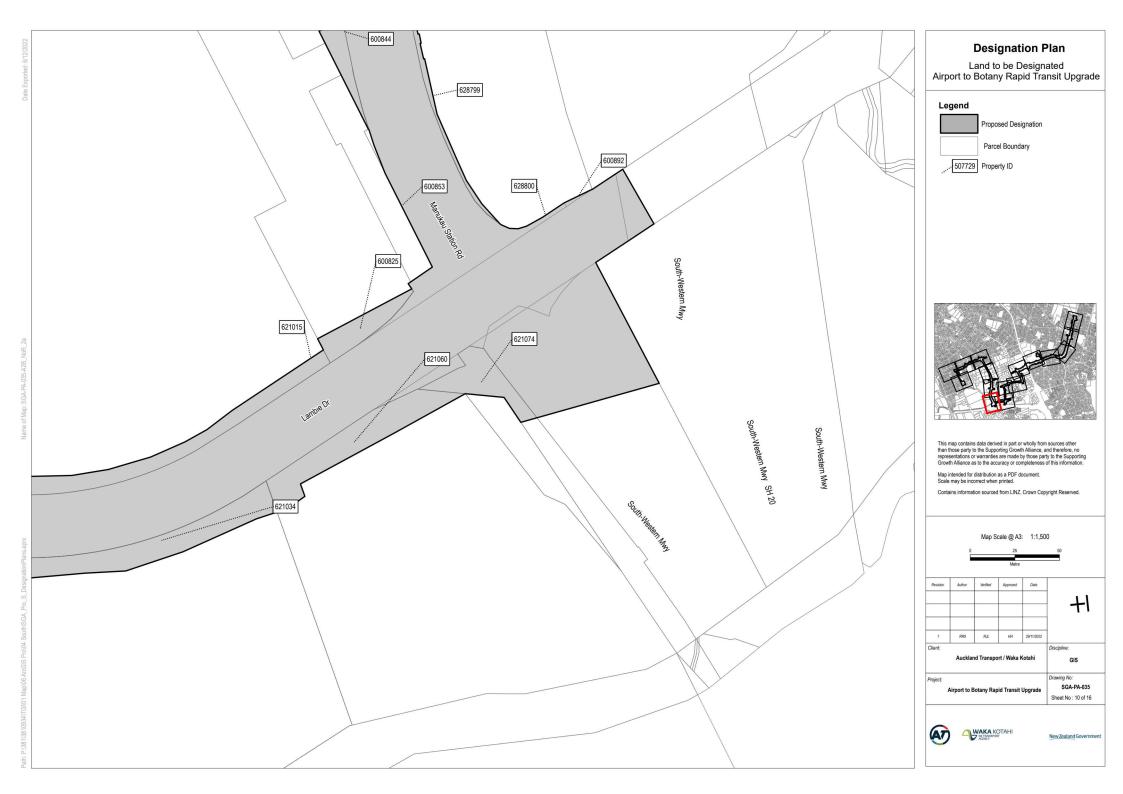

The extent of NoR 2 and the proposed designation boundary is outlined below.

The purpose of the designation is for the construction, operation, and maintenance of a BRT corridor and walking and cycling facilities. The activities to be enabled by the designation include environmental mitigation, temporary construction areas, and associated infrastructure required for the implementation of the designation.

### THE SITE TO WHICH THE REQUIREMENT APPLIES IS AS FOLLOWS:

The area of the proposed NoR 2 designation is shown on the Designation Plans included in **Attachment A** of this Notice. The land directly affected by NoR 2 is identified in the Schedule of Directly Affected Properties included in **Attachment B** of this Notice.

### **Attachment A** – Designation Plans