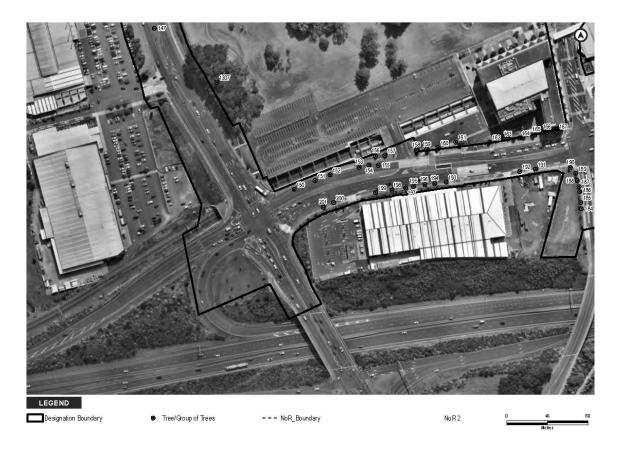

| Mature        |
| 1160  | Group of Trees   | Open Space/  | Mixed Native,<br>Manuka                    | Mature        |
| 1161  | Group of Trees   | Open Space   | Mixed Native,<br>Kanuka                    | Mature        |
| 1166  | Single tree      | Road Reserve | Liquid Amber                               | Semi - Mature |
| 1167  | Group of Trees   | Open Space   | Ngaio                                      | Mature        |
| 1177  | Single tree      | Road Reserve | Liquid Amber                               | Semi - Mature |
| 1178  | Single tree      | Road Reserve | Liquid Amber                               | Semi - Mature |
| 1189  | Single tree      | Road Reserve | Pin Oak                                    | Semi - Mature |

## NoR 2

















































| Tree No. | Vegetation Type | Protection   | Species      | Age           |
|----------|-----------------|--------------|--------------|---------------|
| 31       | Single tree     | Road Reserve | Magnolia     | Mature        |
| 33       | Single tree     | Road Reserve | Pohutukawa   | Semi - Mature |
| 34       | Single tree     | Road Reserve | Pohutukawa   | Semi - Mature |
| 35       | Single tree     | Road Reserve | Bottlebrush  | Semi - Mature |
| 36       | Single tree     | Road Reserve | Pohutukawa   | Semi - Mature |
| 37       | Single tree     | Road Reserve | Pohutukawa   | Semi - Mature |
| 38       | Single tree     | Road Reserve | Pohutukawa   | Semi - Mature |
| 39       | Single tree     | Road Reserve | Pohutukawa   | Semi - Mature |
| 40