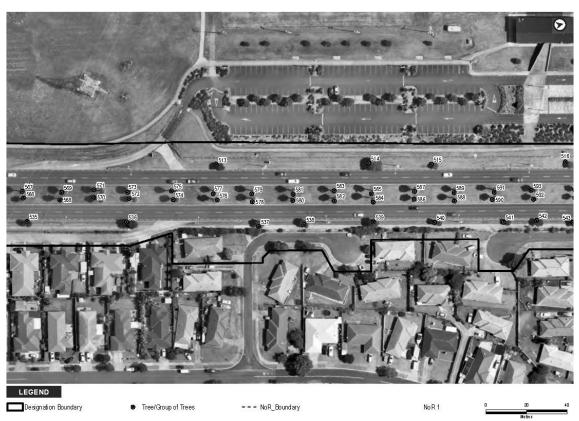

| Noise Criteria Category |
|------------------|---------------------|-------------------------|
| 485 Puhinui Road | Altered             | Category A              |
| 485 Puhinui Road | Altered             | Category C              |
| 485 Puhinui Road | Altered             | Category C              |
| 16 Sabi Place    | Altered             | Category A              |
| 17 Sabi Place    | Altered             | Category A              |

## **Schedule 3: Identified Biodiversity Areas**

#### <u>NoR 1</u>

# Pre-construction long tailed bat and wetland bird survey area(s)









NoR 4a

#### Pre-construction wetland bird survey area



## Pre-construction pipit survey area



# Schedule 4: Trees to be included in the Tree Management Plan

#### <u>NoR 1</u>



































| Tree No. | Vegetation Type | Protection   | Species           | Age           |
|----------|-----------------|--------------|-------------------|---------------|
| 426      | Single tree     | Road Reserve | Pohutukawa        | Semi - Mature |
| 427      | Single tree     | Road Reserve | Pohutukawa        | Semi - Mature |
| 428      | Single tree     | Road Reserve | Pohutukawa        | Semi - Mature |
| 429      | Single tree     | Road Reserve | Pohutukawa        | Semi - Mature |
| 430      | Single tree     | Road Reserve | London Plane      | Semi - Mature |
| 431      | Single tree     | Road Reserve | Pohutukawa        | Semi - Mature |
| 432      | Single tree     | Road Reserve | London Plane      | Semi - Mature |
| 445      | Single tree     | Road Reserve | Pohutukawa