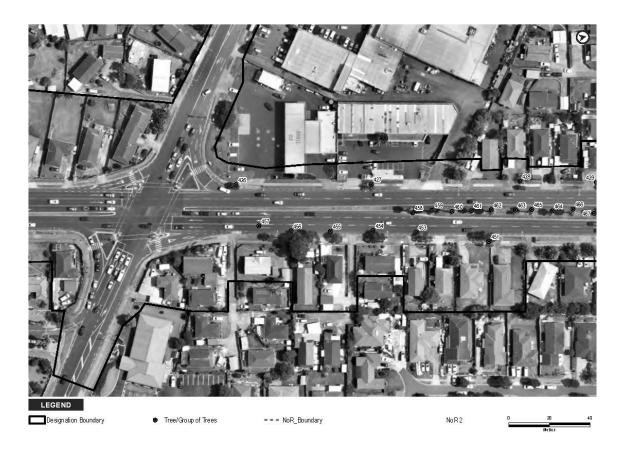

The extent of NoR 2 and the proposed designation boundary is outlined below.

The purpose of the designation is for the construction, operation, and maintenance of a BRT corridor and walking and cycling facilities. The activities to be enabled by the designation include environmental mitigation, temporary construction areas, and associated infrastructure required for the implementation of the designation.

### THE SITE TO WHICH THE REQUIREMENT APPLIES IS AS FOLLOWS:

The area of the proposed NoR 2 designation is shown on the Designation Plans included in **Attachment A** of this Notice. The land directly affected by NoR 2 is identified in the Schedule of Directly Affected Properties included in **Attachment B** of this Notice.

### **Attachment A** – Designation Plans