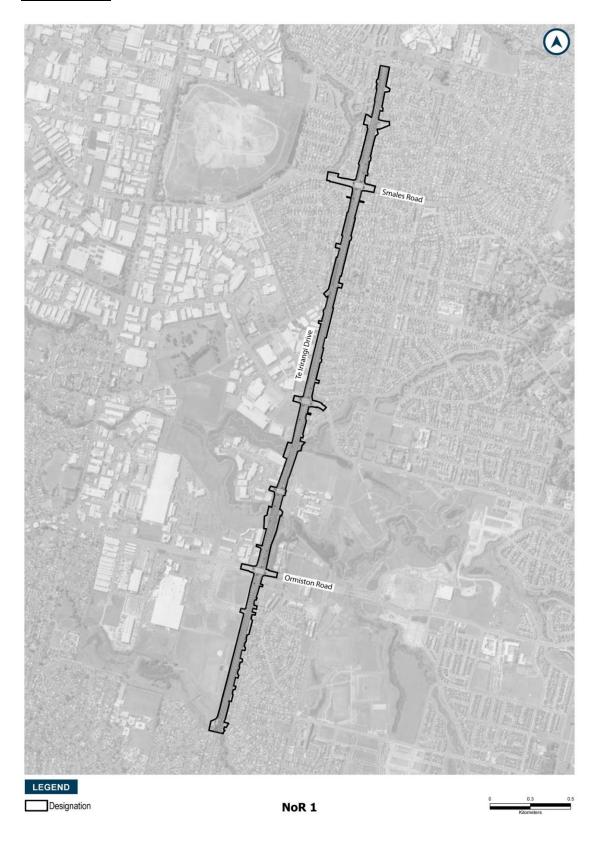

This form is for NoR 2 which is for the construction, operation and maintenance of an upgrade to Te Irirangi Drive, Great South Road, Ronwood Avenue, Davies Avenue, Manukau Station Road and Lambie Drive between Rongomai Park and Plunket Avenue to provide for a BRT corridor, walking and cycling facilities and associated infrastructure.

The extent of NoR 2 and the proposed designation boundary is outlined below.

The purpose of the designation is for the construction, operation, and maintenance of a BRT corridor and walking and cycling facilities. The activities to be enabled by the designation include environmental mitigation, temporary construction areas, and associated infrastructure required for the implementation of the designation.