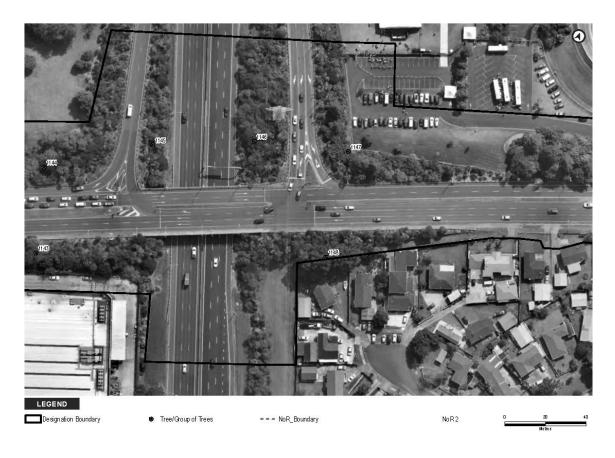

| Mature        |
| 1160  | Group of Trees   | Open Space/  | Mixed Native,<br>Manuka                    | Mature        |
| 1161  | Group of Trees   | Open Space   | Mixed Native,<br>Kanuka                    | Mature        |
| 1166  | Single tree      | Road Reserve | Liquid Amber                               | Semi - Mature |
| 1167  | Group of Trees   | Open Space   | Ngaio                                      | Mature        |
| 1177  | Single tree      | Road Reserve | Liquid Amber                               | Semi - Mature |
| 1178  | Single tree      | Road Reserve | Liquid Amber                               | Semi - Mature |
| 1189  | Single tree      | Road Reserve | Pin Oak                                    | Semi - Mature |

## NoR 2

















































| Tree No. | Vegetation Type | Protection   | Species      | Age           |
|----------|-----------------|--------------|--------------|---------------|
| 31       | Single tree     | Road Reserve | Magnolia     | Mature        |
| 33       | Single tree     | Road Reserve | Pohutukawa   | Semi - Mature |
| 34       | Single tree     | Road Reserve | Pohutukawa   | Semi - Mature |
| 35       | Single tree     | Road Reserve | Bottlebrush  | Semi - Mature |
| 36       | Single tree     | Road Reserve | Pohutukawa   | Semi - Mature |
| 37       | Single tree     | Road Reserve | Pohutukawa   | Semi - Mature |
| 38       | Single tree     | Road Reserve | Pohutukawa   | Semi - Mature |
| 39       | Single tree     | Road Reserve | Pohutukawa   | Semi - Mature