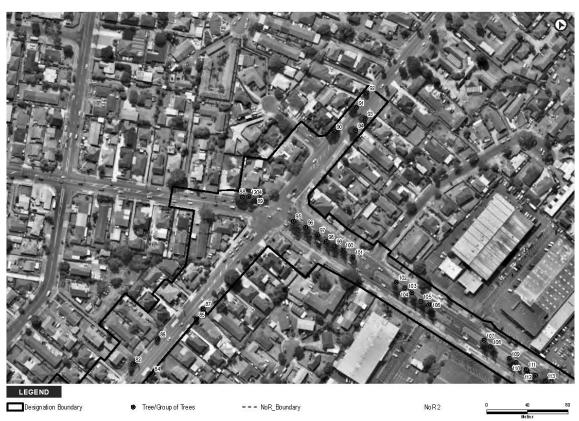

Mature        |
| 1160  | Group of Trees   | Open Space/  | Mixed Native,<br>Manuka                    | Mature        |
| 1161  | Group of Trees   | Open Space   | Mixed Native,<br>Kanuka                    | Mature        |
| 1166  | Single tree      | Road Reserve | Liquid Amber                               | Semi - Mature |
| 1167  | Group of Trees   | Open Space   | Ngaio                                      | Mature        |
| 1177  | Single tree      | Road Reserve | Liquid Amber                               | Semi - Mature |
| 1178  | Single tree      | Road Reserve | Liquid Amber                               | Semi - Mature |
| 1189  | Single tree      | Road Reserve | Pin Oak                                    | Semi - Mature |

## NoR 2

















































| Tree No. | Vegetation Type | Protection   | Species      | Age           |
|----------|-----------------|--------------|--------------|---------------|
| 31       | Single tree     | Road Reserve | Magnolia     | Mature        |
| 33       | Single tree     | Road Reserve | Pohutukawa   | Semi - Mature |
| 34       | Single tree     | Road Reserve | Pohutukawa   | Semi - Mature |
| 35       | Single tree     | Road Reserve | Bottlebrush  | Semi - Mature |
| 36       | Single tree     | Road Reserve | Pohutukawa   | Semi - Mature |
| 37       | Single tree     | Road Reserve | Pohutukawa   | Semi - Mature |
| 38       | Single tree     | Road Reserve | Pohutukawa   | Semi - Mature |
| 39       | Single tree     | Road Reserve | Pohutukawa   | Semi - Mature |
| 40       | Single