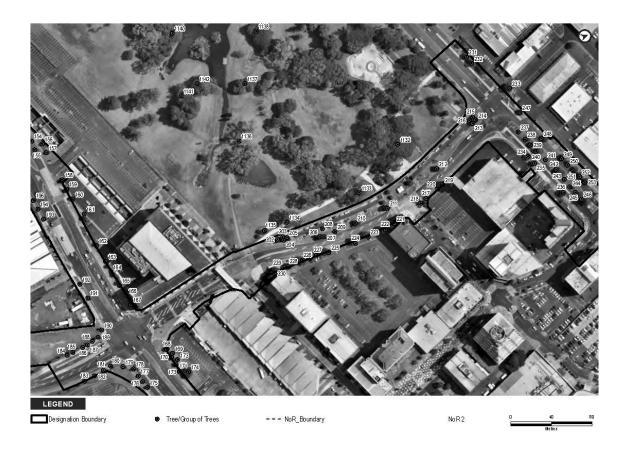

| Mature        |
| 1160  | Group of Trees   | Open Space/  | Mixed Native,<br>Manuka                    | Mature        |
| 1161  | Group of Trees   | Open Space   | Mixed Native,<br>Kanuka                    | Mature        |
| 1166  | Single tree      | Road Reserve | Liquid Amber                               | Semi - Mature |
| 1167  | Group of Trees   | Open Space   | Ngaio                                      | Mature        |
| 1177  | Single tree      | Road Reserve | Liquid Amber                               | Semi - Mature |
| 1178  | Single tree      | Road Reserve | Liquid Amber                               | Semi - Mature |
| 1189  | Single tree      | Road Reserve | Pin Oak                                    | Semi - Mature |

## NoR 2

















































| Tree No. | Vegetation Type | Protection   | Species      | Age           |
|----------|-----------------|--------------|--------------|---------------|
| 31       | Single tree     | Road Reserve | Magnolia     | Mature        |
| 33       | Single tree     | Road Reserve | Pohutukawa   | Semi - Mature |
| 34       | Single tree     | Road Reserve | Pohutukawa   | Semi - Mature |
| 35       | Single tree     | Road Reserve | Bottlebrush  | Semi - Mature |
| 36       | Single tree     | Road Reserve | Pohutukawa   | Semi - Mature |
| 37       | Single tree     | Road Reserve | Pohutukawa   | Semi - Mature |
| 38       | Single tree     | Road Reserve | Pohutukawa   | Semi - Mature |
| 39       | Single tree     | Road Reserve | Pohutukawa   | Semi - Mature |
| 40