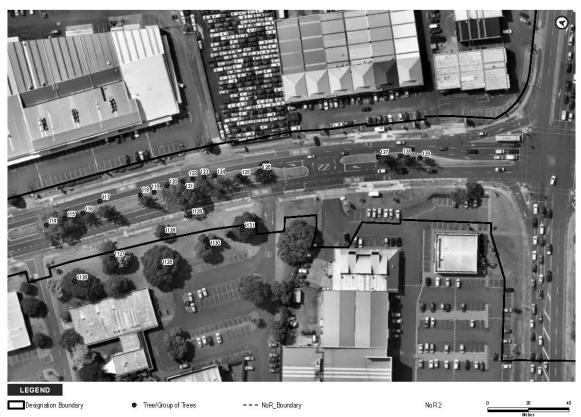

| Mature        |
| 1160  | Group of Trees   | Open Space/  | Mixed Native,<br>Manuka                    | Mature        |
| 1161  | Group of Trees   | Open Space   | Mixed Native,<br>Kanuka                    | Mature        |
| 1166  | Single tree      | Road Reserve | Liquid Amber                               | Semi - Mature |
| 1167  | Group of Trees   | Open Space   | Ngaio                                      | Mature        |
| 1177  | Single tree      | Road Reserve | Liquid Amber                               | Semi - Mature |
| 1178  | Single tree      | Road Reserve | Liquid Amber                               | Semi - Mature |
| 1189  | Single tree      | Road Reserve | Pin Oak                                    | Semi - Mature |

## NoR 2

















































| Tree No. | Vegetation Type | Protection   | Species      | Age           |
|----------|-----------------|--------------|--------------|---------------|
| 31       | Single tree     | Road Reserve | Magnolia     | Mature        |
| 33       | Single tree     | Road Reserve | Pohutukawa   | Semi - Mature |
| 34       | Single tree     | Road Reserve | Pohutukawa   | Semi - Mature |
| 35       | Single tree     | Road Reserve | Bottlebrush  | Semi - Mature |
| 36       | Single tree     | Road Reserve | Pohutukawa   | Semi - Mature |
| 37       | Single tree     | Road Reserve | Pohutukawa   | Semi - Mature |
| 38       | Single tree     | Road Reserve | Pohutukawa   | Semi - Mature |
| 39       | Single tree     | Road Reserve | Pohutukawa   | Semi - Mature |
| 40       | Sin