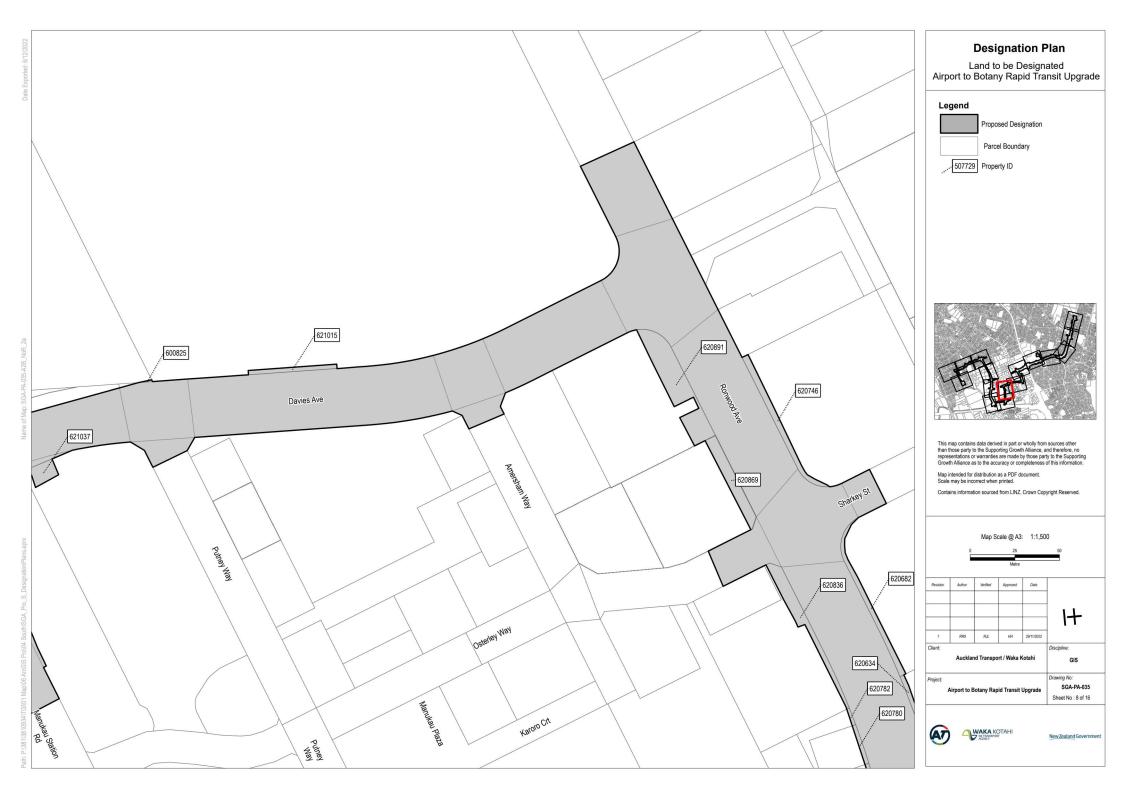

The extent of NoR 2 and the proposed designation boundary is outlined below.

The purpose of the designation is for the construction, operation, and maintenance of a BRT corridor and walking and cycling facilities. The activities to be enabled by the designation include environmental mitigation, temporary construction areas, and associated infrastructure required for the implementation of the designation.

### THE SITE TO WHICH THE REQUIREMENT APPLIES IS AS FOLLOWS:

The area of the proposed NoR 2 designation is shown on the Designation Plans included in **Attachment A** of this Notice. The land directly affected by NoR 2 is identified in the Schedule of Directly Affected Properties included in **Attachment B** of this Notice.

### **Attachment A** – Designation Plans