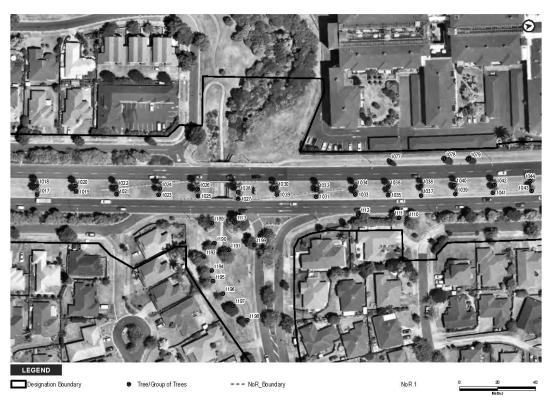

| New or Altered Road | Noise Criteria Category |
|------------------|---------------------|-------------------------|
| 485 Puhinui Road | Altered             | Category A              |
| 485 Puhinui Road | Altered             | Category C              |
| 485 Puhinui Road | Altered             | Category C              |
| 16 Sabi Place    | Altered             | Category A              |
| 17 Sabi Place    | Altered             | Category A              |

## **Schedule 3: Identified Biodiversity Areas**

#### <u>NoR 1</u>

# Pre-construction long tailed bat and wetland bird survey area(s)









NoR 4a

#### Pre-construction wetland bird survey area



## Pre-construction pipit survey area



# Schedule 4: Trees to be included in the Tree Management Plan

#### <u>NoR 1</u>



































| Tree No. | Vegetation Type | Protection   | Species           | Age           |
|----------|-----------------|--------------|-------------------|---------------|
| 426      | Single tree     | Road Reserve | Pohutukawa        | Semi - Mature |
| 427      | Single tree     | Road Reserve | Pohutukawa        | Semi - Mature |
| 428      | Single tree     | Road Reserve | Pohutukawa        | Semi - Mature |
| 429      | Single tree     | Road Reserve | Pohutukawa        | Semi - Mature |
| 430      | Single tree     | Road Reserve | London Plane      | Semi - Mature |
| 431      | Single tree     | Road Reserve | Pohutukawa        | Semi - Mature |
| 432      | Single tree     | Road Reserve | London Plane      | Semi - Mature |
| 445      | Single tree     |