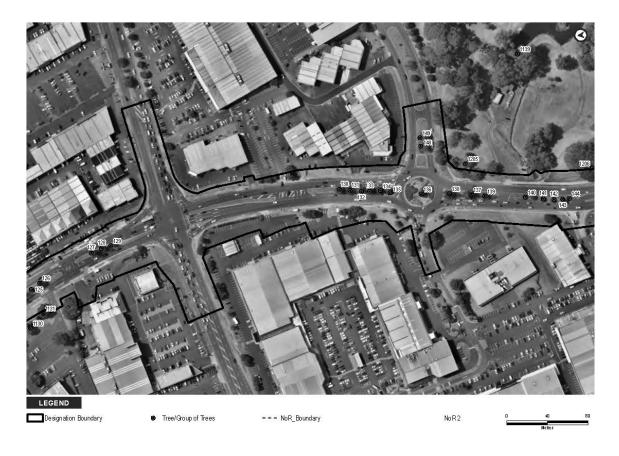

| Mature        |
| 1160  | Group of Trees   | Open Space/  | Mixed Native,<br>Manuka                    | Mature        |
| 1161  | Group of Trees   | Open Space   | Mixed Native,<br>Kanuka                    | Mature        |
| 1166  | Single tree      | Road Reserve | Liquid Amber                               | Semi - Mature |
| 1167  | Group of Trees   | Open Space   | Ngaio                                      | Mature        |
| 1177  | Single tree      | Road Reserve | Liquid Amber                               | Semi - Mature |
| 1178  | Single tree      | Road Reserve | Liquid Amber                               | Semi - Mature |
| 1189  | Single tree      | Road Reserve | Pin Oak                                    | Semi - Mature |

## NoR 2

















































| Tree No. | Vegetation Type | Protection   | Species      | Age           |
|----------|-----------------|--------------|--------------|---------------|
| 31       | Single tree     | Road Reserve | Magnolia     | Mature        |
| 33       | Single tree     | Road Reserve | Pohutukawa   | Semi - Mature |
| 34       | Single tree     | Road Reserve | Pohutukawa   | Semi - Mature |
| 35       | Single tree     | Road Reserve | Bottlebrush  | Semi - Mature |
| 36       | Single tree     | Road Reserve | Pohutukawa   | Semi - Mature |
| 37       | Single tree     | Road Reserve | Pohutukawa   | Semi - Mature |
| 38       | Single tree     | Road Reserve | Pohutukawa   | Semi - Mature |
| 39       | Single tree     | Road Reserve | Pohutukawa   | Semi - Mature |
| 40       | S