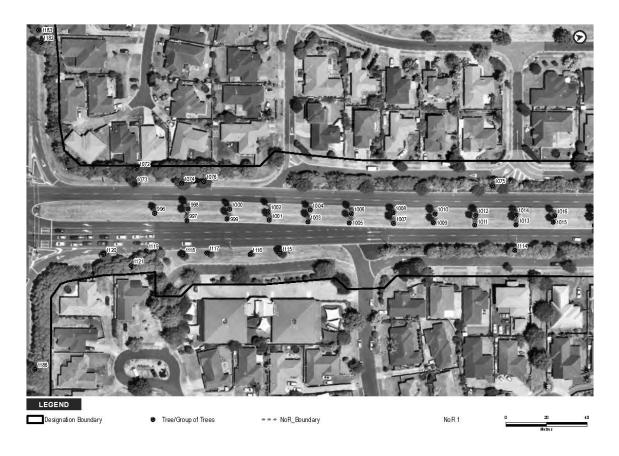

| New or Altered Road | Noise Criteria Category |
|------------------|---------------------|-------------------------|
| 485 Puhinui Road | Altered             | Category A              |
| 485 Puhinui Road | Altered             | Category C              |
| 485 Puhinui Road | Altered             | Category C              |
| 16 Sabi Place    | Altered             | Category A              |
| 17 Sabi Place    | Altered             | Category A              |

## **Schedule 3: Identified Biodiversity Areas**

#### <u>NoR 1</u>

# Pre-construction long tailed bat and wetland bird survey area(s)









NoR 4a

#### Pre-construction wetland bird survey area



## Pre-construction pipit survey area



# Schedule 4: Trees to be included in the Tree Management Plan

#### <u>NoR 1</u>



































| Tree No. | Vegetation Type | Protection   | Species           | Age           |
|----------|-----------------|--------------|-------------------|---------------|
| 426      | Single tree     | Road Reserve | Pohutukawa        | Semi - Mature |
| 427      | Single tree     | Road Reserve | Pohutukawa        | Semi - Mature |
| 428      | Single tree     | Road Reserve | Pohutukawa        | Semi - Mature |
| 429      | Single tree     | Road Reserve | Pohutukawa        | Semi - Mature |
| 430      | Single tree     | Road Reserve | London Plane      | Semi - Mature |
| 431      | Single tree     | Road Reserve | Pohutukawa        | Semi - Mature |
| 432      | Single tree     | Road Reserve | London Plane      | Semi - Mature |
| 445      | Single tree     | R