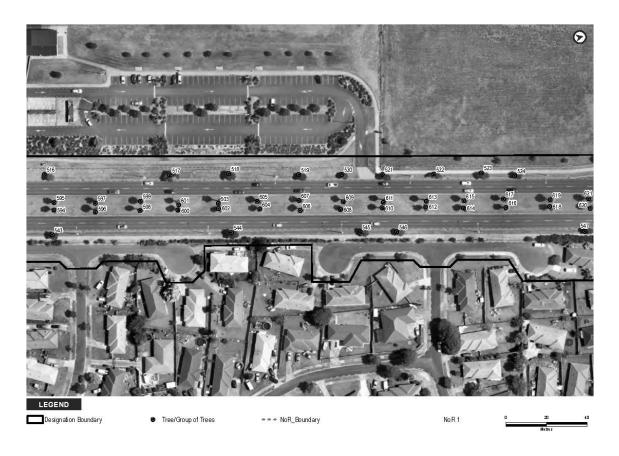

d | Noise Criteria Category |
|------------------|---------------------|-------------------------|
| 485 Puhinui Road | Altered             | Category A              |
| 485 Puhinui Road | Altered             | Category C              |
| 485 Puhinui Road | Altered             | Category C              |
| 16 Sabi Place    | Altered             | Category A              |
| 17 Sabi Place    | Altered             | Category A              |

## **Schedule 3: Identified Biodiversity Areas**

#### <u>NoR 1</u>

# Pre-construction long tailed bat and wetland bird survey area(s)









NoR 4a

#### Pre-construction wetland bird survey area



## Pre-construction pipit survey area



# Schedule 4: Trees to be included in the Tree Management Plan

#### <u>NoR 1</u>



































| Tree No. | Vegetation Type | Protection   | Species           | Age           |
|----------|-----------------|--------------|-------------------|---------------|
| 426      | Single tree     | Road Reserve | Pohutukawa        | Semi - Mature |
| 427      | Single tree     | Road Reserve | Pohutukawa        | Semi - Mature |
| 428      | Single tree     | Road Reserve | Pohutukawa        | Semi - Mature |
| 429      | Single tree     | Road Reserve | Pohutukawa        | Semi - Mature |
| 430      | Single tree     | Road Reserve | London Plane      | Semi - Mature |
| 431      | Single tree     | Road Reserve | Pohutukawa        | Semi - Mature |
| 432      | Single tree     | Road Reserve | London Plane      | Semi - Mature |
| 445      | Single tree     | Road Reserve | Pohutukawa