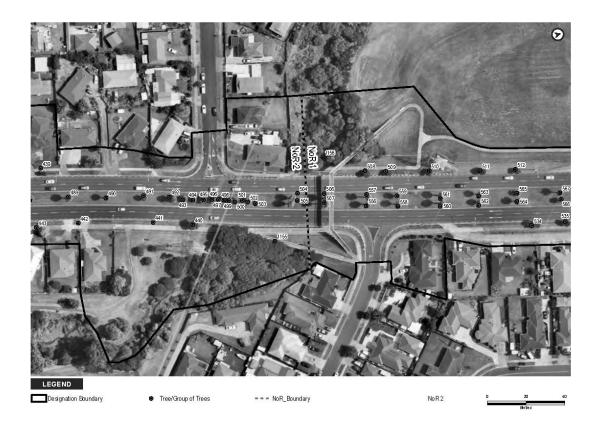

The extent of NoR 2 and the proposed designation boundary is outlined below.

The purpose of the designation is for the construction, operation, and maintenance of a BRT corridor and walking and cycling facilities. The activities to be enabled by the designation include environmental mitigation, temporary construction areas, and associated infrastructure required for the implementation of the designation.

### THE SITE TO WHICH THE REQUIREMENT APPLIES IS AS FOLLOWS:

The area of the proposed NoR 2 designation is shown on the Designation Plans included in **Attachment A** of this Notice. The land directly affected by NoR 2 is identified in the Schedule of Directly Affected Properties included in **Attachment B** of this Notice.

### **Attachment A** – Designation Plans