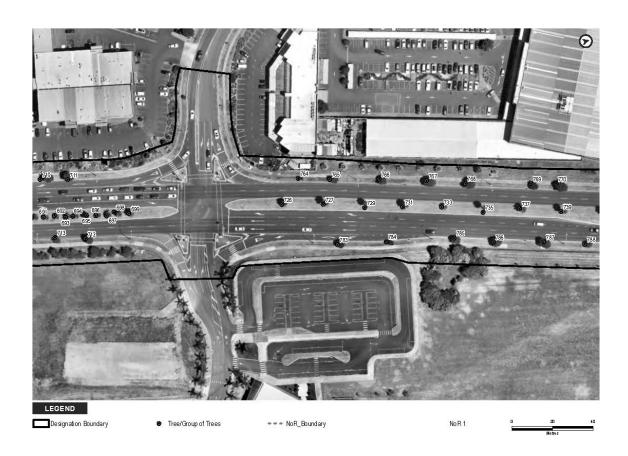

ered Road | Noise Criteria Category |
|------------------|---------------------|-------------------------|
| 485 Puhinui Road | Altered             | Category A              |
| 485 Puhinui Road | Altered             | Category C              |
| 485 Puhinui Road | Altered             | Category C              |
| 16 Sabi Place    | Altered             | Category A              |
| 17 Sabi Place    | Altered             | Category A              |

## **Schedule 3: Identified Biodiversity Areas**

#### <u>NoR 1</u>

# Pre-construction long tailed bat and wetland bird survey area(s)









NoR 4a

#### Pre-construction wetland bird survey area



## Pre-construction pipit survey area



# Schedule 4: Trees to be included in the Tree Management Plan

#### <u>NoR 1</u>



































| Tree No. | Vegetation Type | Protection   | Species           | Age           |
|----------|-----------------|--------------|-------------------|---------------|
| 426      | Single tree     | Road Reserve | Pohutukawa        | Semi - Mature |
| 427      | Single tree     | Road Reserve | Pohutukawa        | Semi - Mature |
| 428      | Single tree     | Road Reserve | Pohutukawa        | Semi - Mature |
| 429      | Single tree     | Road Reserve | Pohutukawa        | Semi - Mature |
| 430      | Single tree     | Road Reserve | London Plane      | Semi - Mature |
| 431      | Single tree     | Road Reserve | Pohutukawa        | Semi - Mature |
| 432      | Single tree     | Road Reserve | London Plane      | Semi - Mature |
| 445      | Single tree     | Road Reserve | Po