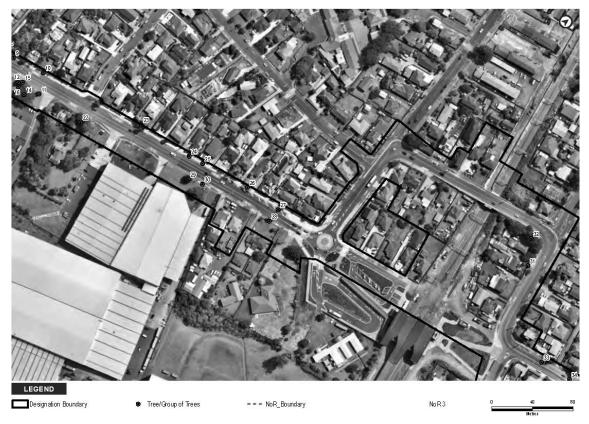

Private      | Mixed Natives                              | Mature        |
| 1146 | Group of Trees | Private      | Mixed Natives                              | Mature        |
| 1149 | Group of Trees | Open Space   | Mixed Natives,<br>Redwood, Norfolk<br>Pine | Mature        |
| 1151 | Group of Trees | Private      | Mixed Natives,<br>Redwood, Norfolk<br>Pine | Mature        |

| 1153 | Group of Trees | Private      | Mixed Natives,<br>Norfolk Island Pine,<br>Oak | Mature |
|------|----------------|--------------|-----------------------------------------------|--------|
| 1155 | Group of Trees | Open Space   | Manuka, mixed natives                         | Mature |
| 1204 | Single tree    | Road Reserve | Broadleaf                                     | Mature |

## <u>NoR 3</u>















| Tree No. | Vegetation Type | Protection   | Species                                                   | Age           |
|----------|-----------------|--------------|-----------------------------------------------------------|---------------|
| 1        | Single tree     | Notable      | Gum                                                       |               |
| 11       | Single tree     | Road Reserve | Pohutukawa                                                | Semi - Mature |
| 12       | Single tree     | Road Reserve | Pohutukawa                                                | Semi - Mature |
| 13       | Single tree     | Road Reserve | Pohutukawa                                                | Semi - Mature |
| 14       | Single tree     | Road Reserve | Ficus