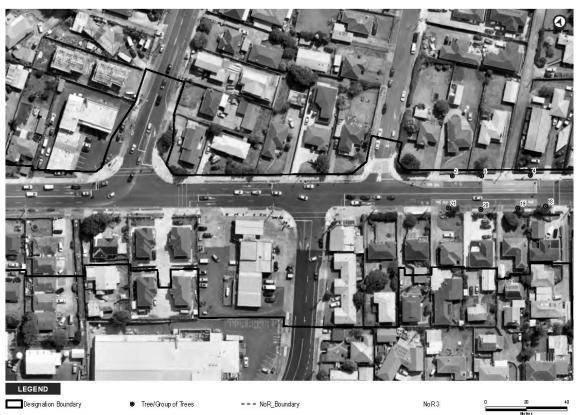

vate      | Mixed Natives                              | Mature        |
| 1146 | Group of Trees | Private      | Mixed Natives                              | Mature        |
| 1149 | Group of Trees | Open Space   | Mixed Natives,<br>Redwood, Norfolk<br>Pine | Mature        |
| 1151 | Group of Trees | Private      | Mixed Natives,<br>Redwood, Norfolk<br>Pine | Mature        |

| 1153 | Group of Trees | Private      | Mixed Natives,<br>Norfolk Island Pine,<br>Oak | Mature |
|------|----------------|--------------|-----------------------------------------------|--------|
| 1155 | Group of Trees | Open Space   | Manuka, mixed natives                         | Mature |
| 1204 | Single tree    | Road Reserve | Broadleaf                                     | Mature |

## <u>NoR 3</u>















| Tree No. | Vegetation Type | Protection   | Species                                                   | Age           |
|----------|-----------------|--------------|-----------------------------------------------------------|---------------|
| 1        | Single tree     | Notable      | Gum                                                       |               |
| 11       | Single tree     | Road Reserve | Pohutukawa                                                | Semi - Mature |
| 12       | Single tree     | Road Reserve | Pohutukawa                                                | Semi - Mature |
| 13       | Single tree     | Road Reserve | Pohutukawa                                                | Semi - Mature |
| 14       | Single tree     | Road Reserve | Ficus