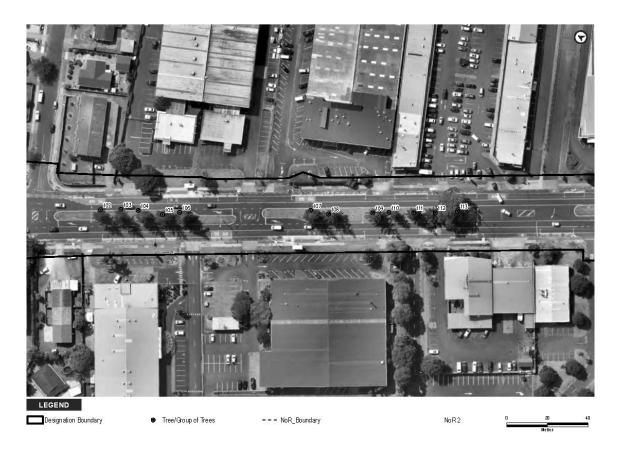

| Mature        |
| 1160  | Group of Trees   | Open Space/  | Mixed Native,<br>Manuka                    | Mature        |
| 1161  | Group of Trees   | Open Space   | Mixed Native,<br>Kanuka                    | Mature        |
| 1166  | Single tree      | Road Reserve | Liquid Amber                               | Semi - Mature |
| 1167  | Group of Trees   | Open Space   | Ngaio                                      | Mature        |
| 1177  | Single tree      | Road Reserve | Liquid Amber                               | Semi - Mature |
| 1178  | Single tree      | Road Reserve | Liquid Amber                               | Semi - Mature |
| 1189  | Single tree      | Road Reserve | Pin Oak                                    | Semi - Mature |

## NoR 2

















































| Tree No. | Vegetation Type | Protection   | Species      | Age           |
|----------|-----------------|--------------|--------------|---------------|
| 31       | Single tree     | Road Reserve | Magnolia     | Mature        |
| 33       | Single tree     | Road Reserve | Pohutukawa   | Semi - Mature |
| 34       | Single tree     | Road Reserve | Pohutukawa   | Semi - Mature |
| 35       | Single tree     | Road Reserve | Bottlebrush  | Semi - Mature |
| 36       | Single tree     | Road Reserve | Pohutukawa   | Semi - Mature |
| 37       | Single tree     | Road Reserve | Pohutukawa   | Semi - Mature |
| 38       | Single tree     | Road Reserve | Pohutukawa   | Semi - Mature |
| 39       | Single tree     | Road Reserve | Pohutukawa   | Semi - Mature |
| 40       | Singl