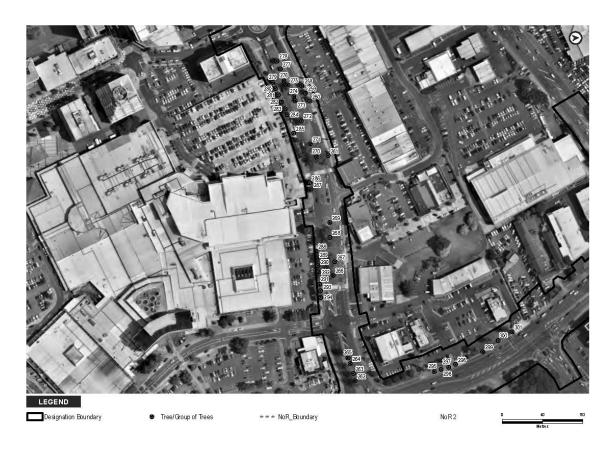

| Mature        |
| 1160  | Group of Trees   | Open Space/  | Mixed Native,<br>Manuka                    | Mature        |
| 1161  | Group of Trees   | Open Space   | Mixed Native,<br>Kanuka                    | Mature        |
| 1166  | Single tree      | Road Reserve | Liquid Amber                               | Semi - Mature |
| 1167  | Group of Trees   | Open Space   | Ngaio                                      | Mature        |
| 1177  | Single tree      | Road Reserve | Liquid Amber                               | Semi - Mature |
| 1178  | Single tree      | Road Reserve | Liquid Amber                               | Semi - Mature |
| 1189  | Single tree      | Road Reserve | Pin Oak                                    | Semi - Mature |

## NoR 2

















































| Tree No. | Vegetation Type | Protection   | Species      | Age           |
|----------|-----------------|--------------|--------------|---------------|
| 31       | Single tree     | Road Reserve | Magnolia     | Mature        |
| 33       | Single tree     | Road Reserve | Pohutukawa   | Semi - Mature |
| 34       | Single tree     | Road Reserve | Pohutukawa   | Semi - Mature |
| 35       | Single tree     | Road Reserve | Bottlebrush  | Semi - Mature |
| 36       | Single tree     | Road Reserve | Pohutukawa   | Semi - Mature |
| 37       | Single tree     | Road Reserve | Pohutukawa   | Semi - Mature |
| 38       | Single tree     | Road Reserve | Pohutukawa   | Semi - Mature |
| 39       | Single tree     | Road Reserve | Pohutukawa   | Semi - Mature |
|