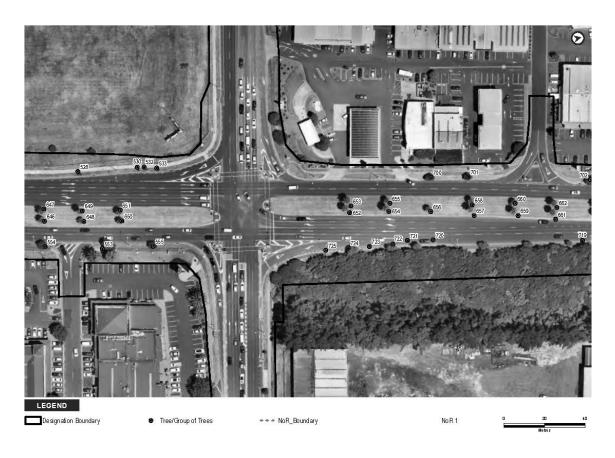

Road | Noise Criteria Category |
|------------------|---------------------|-------------------------|
| 485 Puhinui Road | Altered             | Category A              |
| 485 Puhinui Road | Altered             | Category C              |
| 485 Puhinui Road | Altered             | Category C              |
| 16 Sabi Place    | Altered             | Category A              |
| 17 Sabi Place    | Altered             | Category A              |

## **Schedule 3: Identified Biodiversity Areas**

#### <u>NoR 1</u>

# Pre-construction long tailed bat and wetland bird survey area(s)









NoR 4a

#### Pre-construction wetland bird survey area



## Pre-construction pipit survey area



# Schedule 4: Trees to be included in the Tree Management Plan

#### <u>NoR 1</u>



































| Tree No. | Vegetation Type | Protection   | Species           | Age           |
|----------|-----------------|--------------|-------------------|---------------|
| 426      | Single tree     | Road Reserve | Pohutukawa        | Semi - Mature |
| 427      | Single tree     | Road Reserve | Pohutukawa        | Semi - Mature |
| 428      | Single tree     | Road Reserve | Pohutukawa        | Semi - Mature |
| 429      | Single tree     | Road Reserve | Pohutukawa        | Semi - Mature |
| 430      | Single tree     | Road Reserve | London Plane      | Semi - Mature |
| 431      | Single tree     | Road Reserve | Pohutukawa        | Semi - Mature |
| 432      | Single tree     | Road Reserve | London Plane      | Semi - Mature |
| 445      | Single tree     | Road Reserve | Pohutu