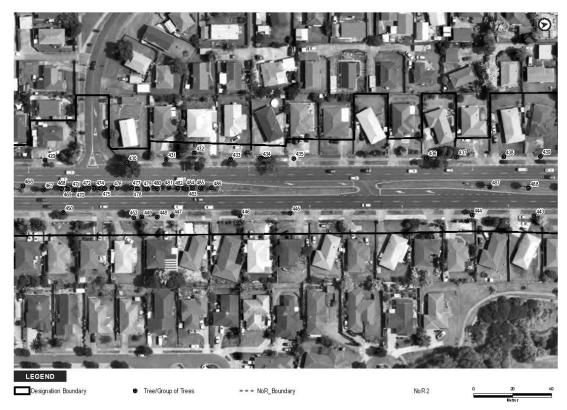

The extent of NoR 2 and the proposed designation boundary is outlined below.

The purpose of the designation is for the construction, operation, and maintenance of a BRT corridor and walking and cycling facilities. The activities to be enabled by the designation include environmental mitigation, temporary construction areas, and associated infrastructure required for the implementation of the designation.

### THE SITE TO WHICH THE REQUIREMENT APPLIES IS AS FOLLOWS:

The area of the proposed NoR 2 designation is shown on the Designation Plans included in **Attachment A** of this Notice. The land directly affected by NoR 2 is identified in the Schedule of Directly Affected Properties included in **Attachment B** of this Notice.

### **Attachment A** – Designation Plans