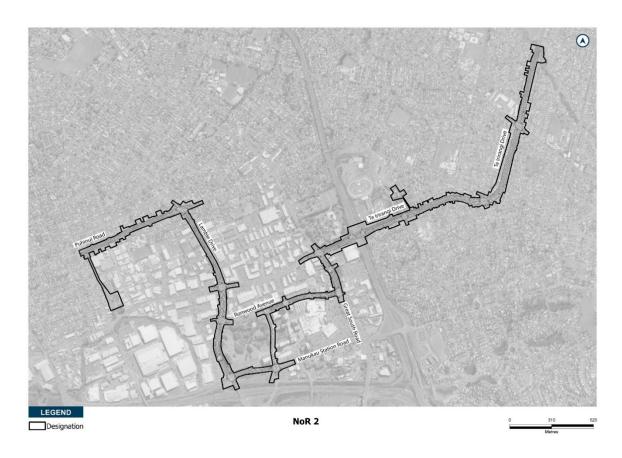

This form is for NoR 2 which is for the construction, operation and maintenance of an upgrade to Te Irirangi Drive, Great South Road, Ronwood Avenue, Davies Avenue, Manukau Station Road and Lambie Drive between Rongomai Park and Plunket Avenue to provide for a BRT corridor, walking and cycling facilities and associated infrastructure.

The extent of NoR 2 and the proposed designation boundary is outlined below.

The purpose of the designation is for the construction, operation, and maintenance of a BRT corridor and walking and cycling facilities. The activities to be enabled by the designation include environmental mitigation, temporary construction areas, and associated infrastructure required for the implementation of the designation.