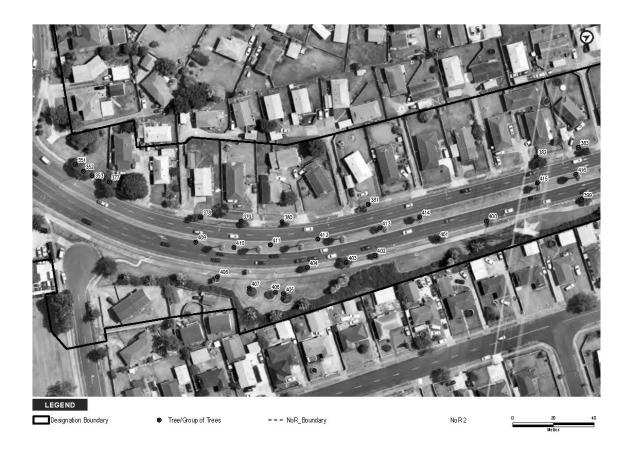

The extent of NoR 2 and the proposed designation boundary is outlined below.

The purpose of the designation is for the construction, operation, and maintenance of a BRT corridor and walking and cycling facilities. The activities to be enabled by the designation include environmental mitigation, temporary construction areas, and associated infrastructure required for the implementation of the designation.

### THE SITE TO WHICH THE REQUIREMENT APPLIES IS AS FOLLOWS:

The area of the proposed NoR 2 designation is shown on the Designation Plans included in **Attachment A** of this Notice. The land directly affected by NoR 2 is identified in the Schedule of Directly Affected Properties included in **Attachment B** of this Notice.