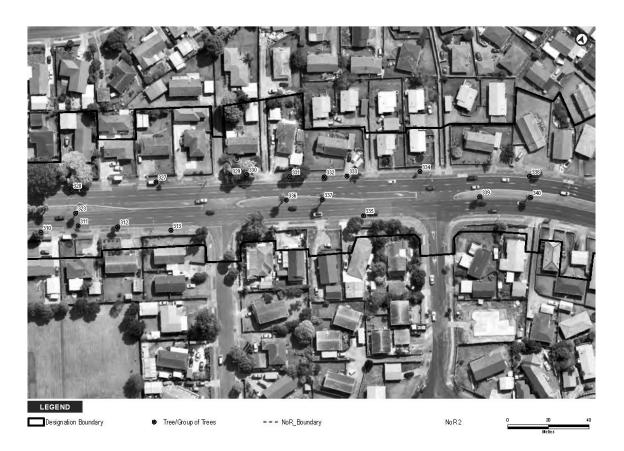

The extent of NoR 2 and the proposed designation boundary is outlined below.

The purpose of the designation is for the construction, operation, and maintenance of a BRT corridor and walking and cycling facilities. The activities to be enabled by the designation include environmental mitigation, temporary construction areas, and associated infrastructure required for the implementation of the designation.

### THE SITE TO WHICH THE REQUIREMENT APPLIES IS AS FOLLOWS:

The area of the proposed NoR 2 designation is shown on the Designation Plans included in **Attachment A** of this Notice. The land directly affected by NoR 2 is identified in the Schedule of Directly Affected Properties included in **Attachment B** of this Notice.