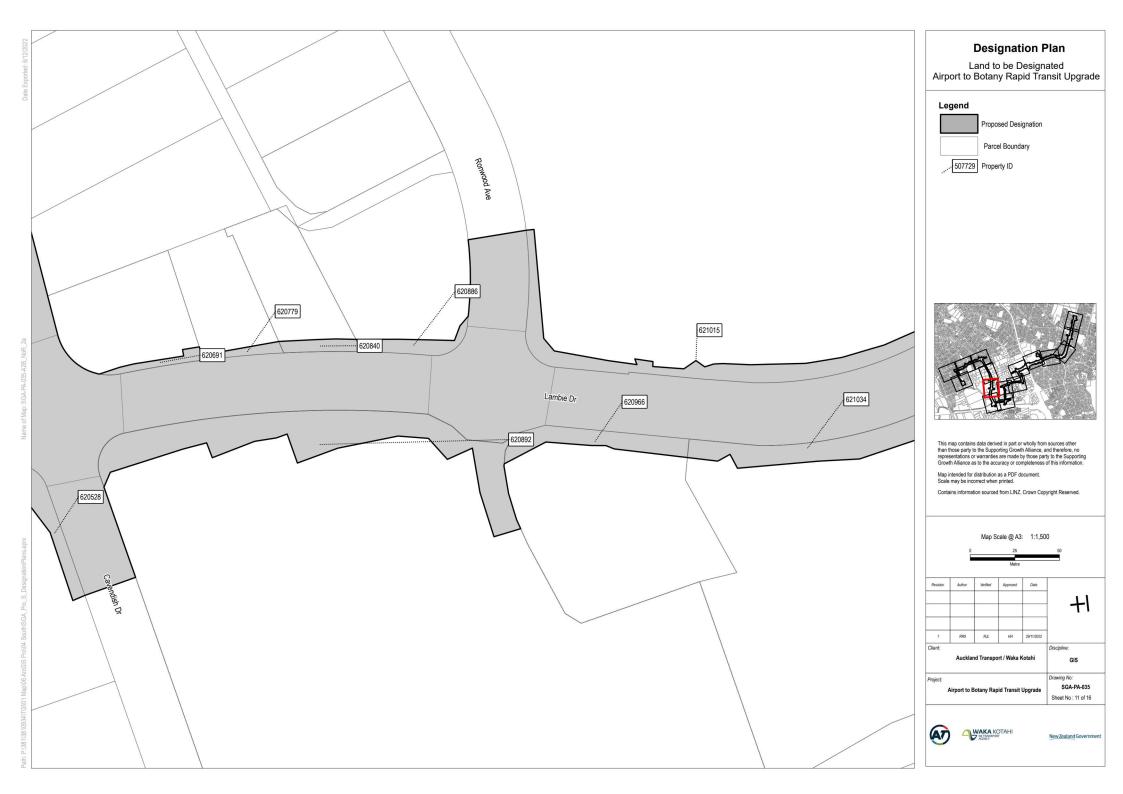

The extent of NoR 2 and the proposed designation boundary is outlined below.

The purpose of the designation is for the construction, operation, and maintenance of a BRT corridor and walking and cycling facilities. The activities to be enabled by the designation include environmental mitigation, temporary construction areas, and associated infrastructure required for the implementation of the designation.

### THE SITE TO WHICH THE REQUIREMENT APPLIES IS AS FOLLOWS:

The area of the proposed NoR 2 designation is shown on the Designation Plans included in **Attachment A** of this Notice. The land directly affected by NoR 2 is identified in the Schedule of Directly Affected Properties included in **Attachment B** of this Notice.

### **Attachment A** – Designation Plans