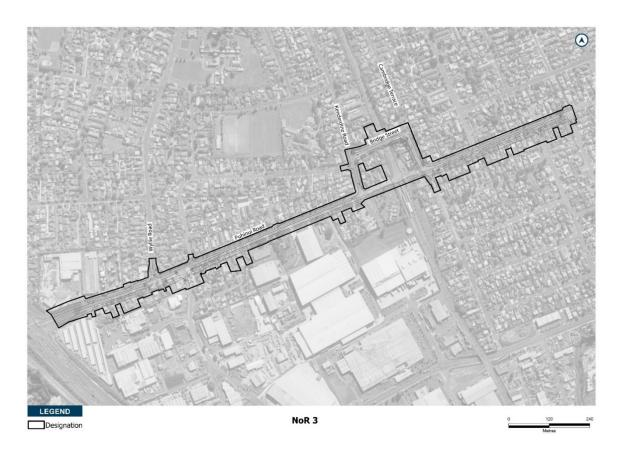

This form is for NoR 2 which is for the construction, operation and maintenance of an upgrade to Te Irirangi Drive, Great South Road, Ronwood Avenue, Davies Avenue, Manukau Station Road and Lambie Drive between Rongomai Park and Plunket Avenue to provide for a BRT corridor, walking and cycling facilities and associated infrastructure.

The extent of NoR 2 and the proposed designation boundary is outlined below.

The purpose of the designation is for the construction, operation, and maintenance of a BRT corridor and walking and cycling facilities. The activities to be enabled by the designation include environmental mitigation, temporary construction areas, and associated infrastructure required for the implementation of the designation.