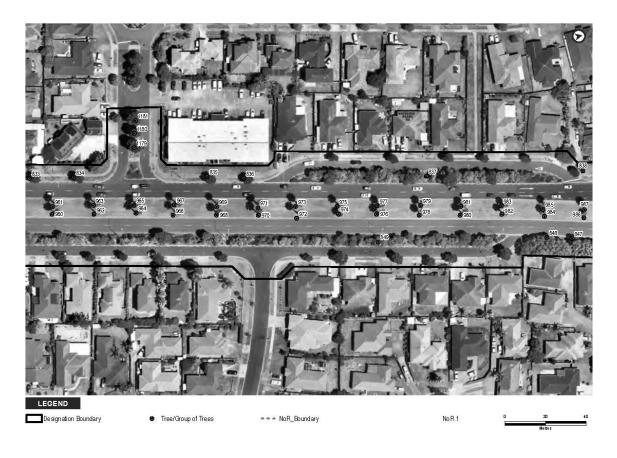

| New or Altered Road | Noise Criteria Category |
|------------------|---------------------|-------------------------|
| 485 Puhinui Road | Altered             | Category A              |
| 485 Puhinui Road | Altered             | Category C              |
| 485 Puhinui Road | Altered             | Category C              |
| 16 Sabi Place    | Altered             | Category A              |
| 17 Sabi Place    | Altered             | Category A              |

## **Schedule 3: Identified Biodiversity Areas**

#### <u>NoR 1</u>

# Pre-construction long tailed bat and wetland bird survey area(s)









NoR 4a

#### Pre-construction wetland bird survey area



## Pre-construction pipit survey area



# Schedule 4: Trees to be included in the Tree Management Plan

#### <u>NoR 1</u>



































| Tree No. | Vegetation Type | Protection   | Species           | Age           |
|----------|-----------------|--------------|-------------------|---------------|
| 426      | Single tree     | Road Reserve | Pohutukawa        | Semi - Mature |
| 427      | Single tree     | Road Reserve | Pohutukawa        | Semi - Mature |
| 428      | Single tree     | Road Reserve | Pohutukawa        | Semi - Mature |
| 429      | Single tree     | Road Reserve | Pohutukawa        | Semi - Mature |
| 430      | Single tree     | Road Reserve | London Plane      | Semi - Mature |
| 431      | Single tree     | Road Reserve | Pohutukawa        | Semi - Mature |
| 432      | Single tree     | Road Reserve | London Plane      | Semi - Mature |
| 445      | Single tree     | Road