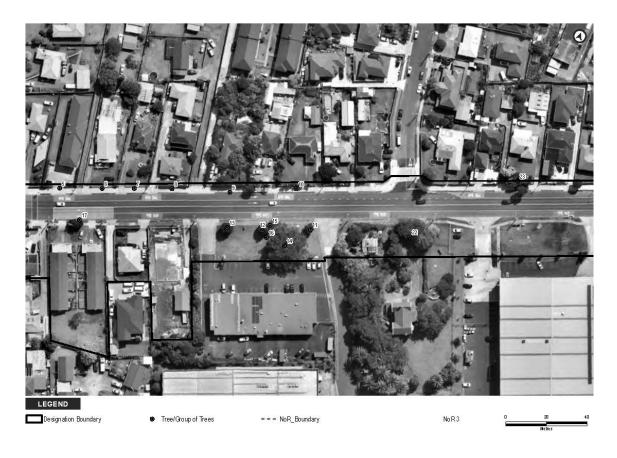

rivate      | Mixed Natives                              | Mature        |
| 1146 | Group of Trees | Private      | Mixed Natives                              | Mature        |
| 1149 | Group of Trees | Open Space   | Mixed Natives,<br>Redwood, Norfolk<br>Pine | Mature        |
| 1151 | Group of Trees | Private      | Mixed Natives,<br>Redwood, Norfolk<br>Pine | Mature        |

| 1153 | Group of Trees | Private      | Mixed Natives,<br>Norfolk Island Pine,<br>Oak | Mature |
|------|----------------|--------------|-----------------------------------------------|--------|
| 1155 | Group of Trees | Open Space   | Manuka, mixed natives                         | Mature |
| 1204 | Single tree    | Road Reserve | Broadleaf                                     | Mature |

## <u>NoR 3</u>















| Tree No. | Vegetation Type | Protection   | Species                                                   | Age           |
|----------|-----------------|--------------|-----------------------------------------------------------|---------------|
| 1        | Single tree     | Notable      | Gum                                                       |               |
| 11       | Single tree     | Road Reserve | Pohutukawa                                                | Semi - Mature |
| 12       | Single tree     | Road Reserve | Pohutukawa                                                | Semi - Mature |
| 13       | Single tree     | Road Reserve | Pohutukawa                                                | Semi - Mature |
| 14       | Single tree     | Road Reserve | Ficus