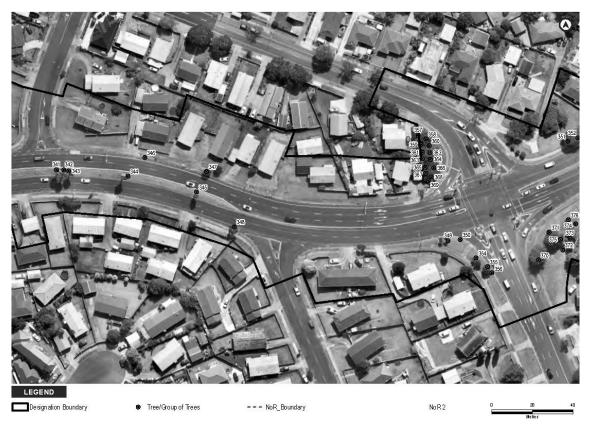

The extent of NoR 2 and the proposed designation boundary is outlined below.

The purpose of the designation is for the construction, operation, and maintenance of a BRT corridor and walking and cycling facilities. The activities to be enabled by the designation include environmental mitigation, temporary construction areas, and associated infrastructure required for the implementation of the designation.

### THE SITE TO WHICH THE REQUIREMENT APPLIES IS AS FOLLOWS:

The area of the proposed NoR 2 designation is shown on the Designation Plans included in **Attachment A** of this Notice. The land directly affected by NoR 2 is identified in the Schedule of Directly Affected Properties included in **Attachment B** of this Notice.