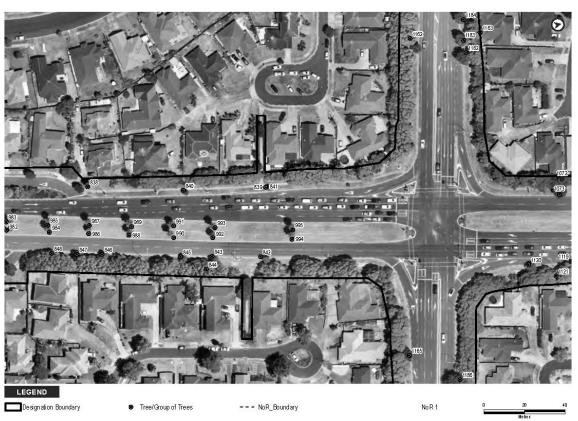

| New or Altered Road | Noise Criteria Category |
|------------------|---------------------|-------------------------|
| 485 Puhinui Road | Altered             | Category A              |
| 485 Puhinui Road | Altered             | Category C              |
| 485 Puhinui Road | Altered             | Category C              |
| 16 Sabi Place    | Altered             | Category A              |
| 17 Sabi Place    | Altered             | Category A              |

## **Schedule 3: Identified Biodiversity Areas**

#### <u>NoR 1</u>

# Pre-construction long tailed bat and wetland bird survey area(s)









NoR 4a

#### Pre-construction wetland bird survey area



## Pre-construction pipit survey area



# Schedule 4: Trees to be included in the Tree Management Plan

#### <u>NoR 1</u>



































| Tree No. | Vegetation Type | Protection   | Species           | Age           |
|----------|-----------------|--------------|-------------------|---------------|
| 426      | Single tree     | Road Reserve | Pohutukawa        | Semi - Mature |
| 427      | Single tree     | Road Reserve | Pohutukawa        | Semi - Mature |
| 428      | Single tree     | Road Reserve | Pohutukawa        | Semi - Mature |
| 429      | Single tree     | Road Reserve | Pohutukawa        | Semi - Mature |
| 430      | Single tree     | Road Reserve | London Plane      | Semi - Mature |
| 431      | Single tree     | Road Reserve | Pohutukawa        | Semi - Mature |
| 432      | Single tree     | Road Reserve | London Plane      | Semi - Mature |
| 445      | Single tree     | Roa