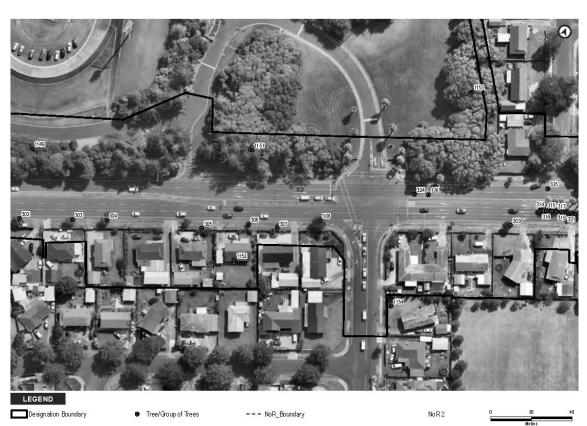

The extent of NoR 2 and the proposed designation boundary is outlined below.

The purpose of the designation is for the construction, operation, and maintenance of a BRT corridor and walking and cycling facilities. The activities to be enabled by the designation include environmental mitigation, temporary construction areas, and associated infrastructure required for the implementation of the designation.

### THE SITE TO WHICH THE REQUIREMENT APPLIES IS AS FOLLOWS:

The area of the proposed NoR 2 designation is shown on the Designation Plans included in **Attachment A** of this Notice. The land directly affected by NoR 2 is identified in the Schedule of Directly Affected Properties included in **Attachment B** of this Notice.