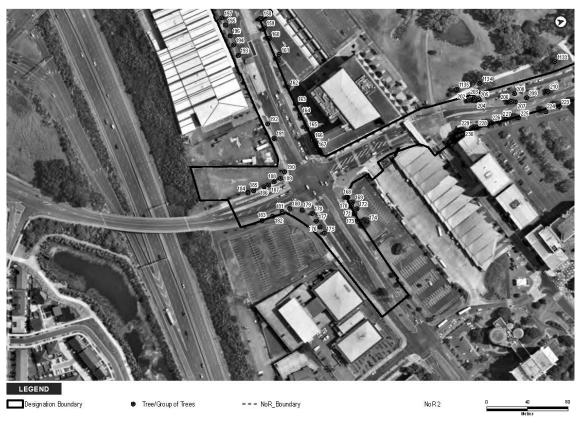

| Mature        |
| 1160  | Group of Trees   | Open Space/  | Mixed Native,<br>Manuka                    | Mature        |
| 1161  | Group of Trees   | Open Space   | Mixed Native,<br>Kanuka                    | Mature        |
| 1166  | Single tree      | Road Reserve | Liquid Amber                               | Semi - Mature |
| 1167  | Group of Trees   | Open Space   | Ngaio                                      | Mature        |
| 1177  | Single tree      | Road Reserve | Liquid Amber                               | Semi - Mature |
| 1178  | Single tree      | Road Reserve | Liquid Amber                               | Semi - Mature |
| 1189  | Single tree      | Road Reserve | Pin Oak                                    | Semi - Mature |

## NoR 2

















































| Tree No. | Vegetation Type | Protection   | Species      | Age           |
|----------|-----------------|--------------|--------------|---------------|
| 31       | Single tree     | Road Reserve | Magnolia     | Mature        |
| 33       | Single tree     | Road Reserve | Pohutukawa   | Semi - Mature |
| 34       | Single tree     | Road Reserve | Pohutukawa   | Semi - Mature |
| 35       | Single tree     | Road Reserve | Bottlebrush  | Semi - Mature |
| 36       | Single tree     | Road Reserve | Pohutukawa   | Semi - Mature |
| 37       | Single tree     | Road Reserve | Pohutukawa   | Semi - Mature |
| 38       | Single tree     | Road Reserve | Pohutukawa   | Semi - Mature |
| 39       | Single tree     | Road Reserve | Pohutukawa   | Semi - Mature |
| 40