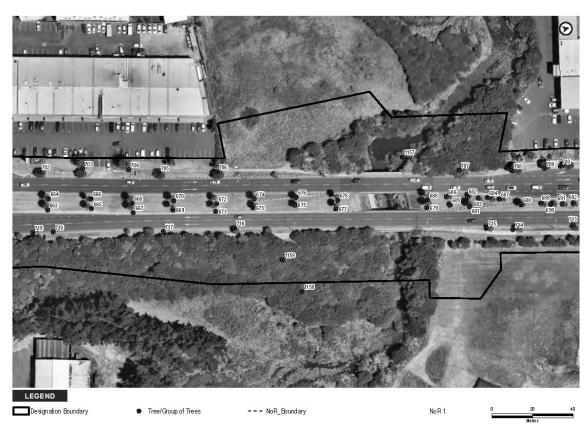

ed Road | Noise Criteria Category |
|------------------|---------------------|-------------------------|
| 485 Puhinui Road | Altered             | Category A              |
| 485 Puhinui Road | Altered             | Category C              |
| 485 Puhinui Road | Altered             | Category C              |
| 16 Sabi Place    | Altered             | Category A              |
| 17 Sabi Place    | Altered             | Category A              |

## **Schedule 3: Identified Biodiversity Areas**

#### <u>NoR 1</u>

# Pre-construction long tailed bat and wetland bird survey area(s)









NoR 4a

#### Pre-construction wetland bird survey area



## Pre-construction pipit survey area



# Schedule 4: Trees to be included in the Tree Management Plan

#### <u>NoR 1</u>



































| Tree No. | Vegetation Type | Protection   | Species           | Age           |
|----------|-----------------|--------------|-------------------|---------------|
| 426      | Single tree     | Road Reserve | Pohutukawa        | Semi - Mature |
| 427      | Single tree     | Road Reserve | Pohutukawa        | Semi - Mature |
| 428      | Single tree     | Road Reserve | Pohutukawa        | Semi - Mature |
| 429      | Single tree     | Road Reserve | Pohutukawa        | Semi - Mature |
| 430      | Single tree     | Road Reserve | London Plane      | Semi - Mature |
| 431      | Single tree     | Road Reserve | Pohutukawa        | Semi - Mature |
| 432      | Single tree     | Road Reserve | London Plane      | Semi - Mature |
| 445      | Single tree     | Road Reserve | Pohu