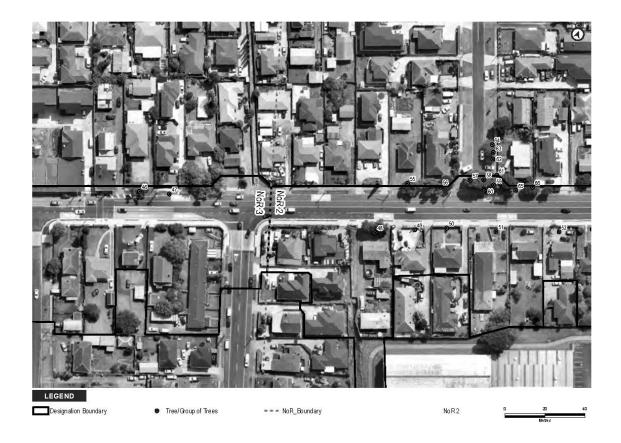

rees | Private      | Mixed Natives                              | Mature        |
| 1146 | Group of Trees | Private      | Mixed Natives                              | Mature        |
| 1149 | Group of Trees | Open Space   | Mixed Natives,<br>Redwood, Norfolk<br>Pine | Mature        |
| 1151 | Group of Trees | Private      | Mixed Natives,<br>Redwood, Norfolk<br>Pine | Mature        |

| 1153 | Group of Trees | Private      | Mixed Natives,<br>Norfolk Island Pine,<br>Oak | Mature |
|------|----------------|--------------|-----------------------------------------------|--------|
| 1155 | Group of Trees | Open Space   | Manuka, mixed natives                         | Mature |
| 1204 | Single tree    | Road Reserve | Broadleaf                                     | Mature |

## <u>NoR 3</u>















| Tree No. | Vegetation Type | Protection   | Species                                                   | Age           |
|----------|-----------------|--------------|-----------------------------------------------------------|---------------|
| 1        | Single tree     | Notable      | Gum                                                       |               |
| 11       | Single tree     | Road Reserve | Pohutukawa                                                | Semi - Mature |
| 12       | Single tree     | Road Reserve | Pohutukawa                                                | Semi - Mature |
| 13       | Single tree     | Road Reserve | Pohutukawa                                                | Semi - Mature |
| 14       | Single tree     | Road Reserve | Ficus