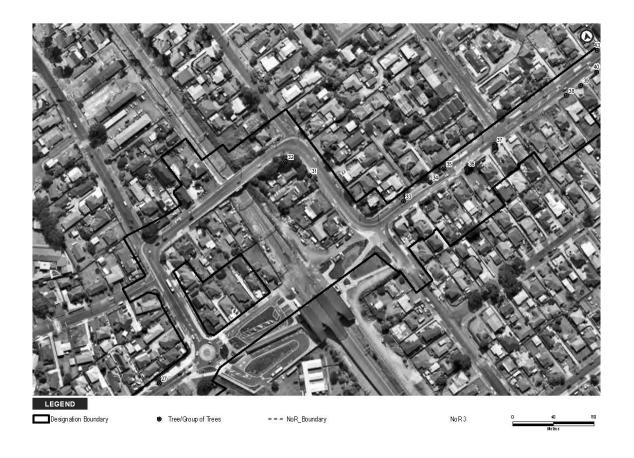

| Private      | Mixed Natives                              | Mature        |
| 1146 | Group of Trees | Private      | Mixed Natives                              | Mature        |
| 1149 | Group of Trees | Open Space   | Mixed Natives,<br>Redwood, Norfolk<br>Pine | Mature        |
| 1151 | Group of Trees | Private      | Mixed Natives,<br>Redwood, Norfolk<br>Pine | Mature        |

| 1153 | Group of Trees | Private      | Mixed Natives,<br>Norfolk Island Pine,<br>Oak | Mature |
|------|----------------|--------------|-----------------------------------------------|--------|
| 1155 | Group of Trees | Open Space   | Manuka, mixed natives                         | Mature |
| 1204 | Single tree    | Road Reserve | Broadleaf                                     | Mature |

## <u>NoR 3</u>















| Tree No. | Vegetation Type | Protection   | Species                                                   | Age           |
|----------|-----------------|--------------|-----------------------------------------------------------|---------------|
| 1        | Single tree     | Notable      | Gum                                                       |               |
| 11       | Single tree     | Road Reserve | Pohutukawa                                                | Semi - Mature |
| 12       | Single tree     | Road Reserve | Pohutukawa                                                | Semi - Mature |
| 13       | Single tree     | Road Reserve | Pohutukawa                                                | Semi - Mature |
| 14       | Single tree     | Road Reserve | Ficus