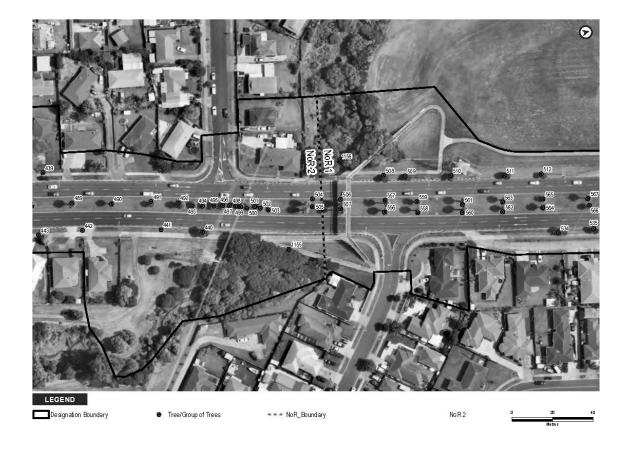

Noise Criteria Category |
|------------------|---------------------|-------------------------|
| 485 Puhinui Road | Altered             | Category A              |
| 485 Puhinui Road | Altered             | Category C              |
| 485 Puhinui Road | Altered             | Category C              |
| 16 Sabi Place    | Altered             | Category A              |
| 17 Sabi Place    | Altered             | Category A              |

## **Schedule 3: Identified Biodiversity Areas**

#### <u>NoR 1</u>

# Pre-construction long tailed bat and wetland bird survey area(s)









NoR 4a

#### Pre-construction wetland bird survey area



## Pre-construction pipit survey area



# Schedule 4: Trees to be included in the Tree Management Plan

#### <u>NoR 1</u>



































| Tree No. | Vegetation Type | Protection   | Species           | Age           |
|----------|-----------------|--------------|-------------------|---------------|
| 426      | Single tree     | Road Reserve | Pohutukawa        | Semi - Mature |
| 427      | Single tree     | Road Reserve | Pohutukawa        | Semi - Mature |
| 428      | Single tree     | Road Reserve | Pohutukawa        | Semi - Mature |
| 429      | Single tree     | Road Reserve | Pohutukawa        | Semi - Mature |
| 430      | Single tree     | Road Reserve | London Plane      | Semi - Mature |
| 431      | Single tree     | Road Reserve | Pohutukawa        | Semi - Mature |
| 432      | Single tree     | Road Reserve | London Plane      | Semi - Mature |
| 445      | Single tree     | Road Reserve | Pohutukawa