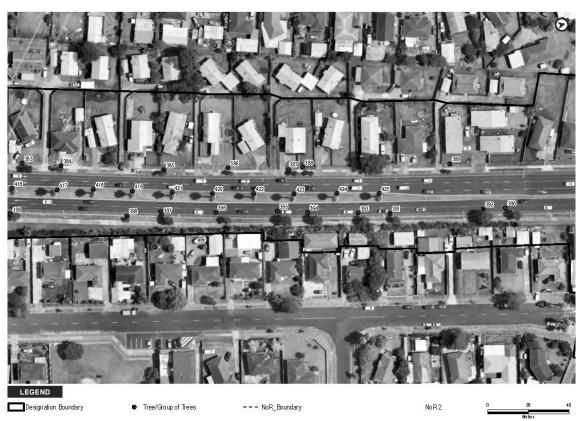

The extent of NoR 2 and the proposed designation boundary is outlined below.

The purpose of the designation is for the construction, operation, and maintenance of a BRT corridor and walking and cycling facilities. The activities to be enabled by the designation include environmental mitigation, temporary construction areas, and associated infrastructure required for the implementation of the designation.

### THE SITE TO WHICH THE REQUIREMENT APPLIES IS AS FOLLOWS:

The area of the proposed NoR 2 designation is shown on the Designation Plans included in **Attachment A** of this Notice. The land directly affected by NoR 2 is identified in the Schedule of Directly Affected Properties included in **Attachment B** of this Notice.

### **Attachment A** – Designation Plans