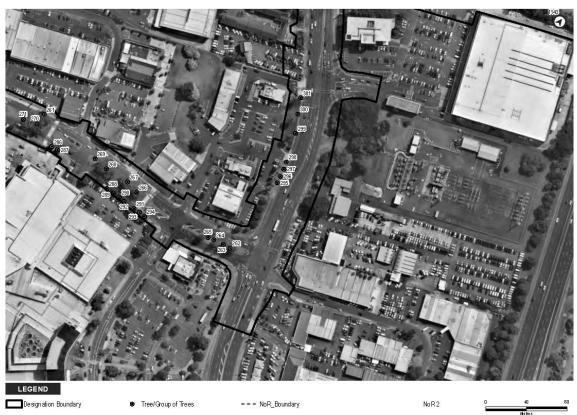

| Mature        |
| 1160  | Group of Trees   | Open Space/  | Mixed Native,<br>Manuka                    | Mature        |
| 1161  | Group of Trees   | Open Space   | Mixed Native,<br>Kanuka                    | Mature        |
| 1166  | Single tree      | Road Reserve | Liquid Amber                               | Semi - Mature |
| 1167  | Group of Trees   | Open Space   | Ngaio                                      | Mature        |
| 1177  | Single tree      | Road Reserve | Liquid Amber                               | Semi - Mature |
| 1178  | Single tree      | Road Reserve | Liquid Amber                               | Semi - Mature |
| 1189  | Single tree      | Road Reserve | Pin Oak                                    | Semi - Mature |

## NoR 2

















































| Tree No. | Vegetation Type | Protection   | Species      | Age           |
|----------|-----------------|--------------|--------------|---------------|
| 31       | Single tree     | Road Reserve | Magnolia     | Mature        |
| 33       | Single tree     | Road Reserve | Pohutukawa   | Semi - Mature |
| 34       | Single tree     | Road Reserve | Pohutukawa   | Semi - Mature |
| 35       | Single tree     | Road Reserve | Bottlebrush  | Semi - Mature |
| 36       | Single tree     | Road Reserve | Pohutukawa   | Semi - Mature |
| 37       | Single tree     | Road Reserve | Pohutukawa   | Semi - Mature |
| 38       | Single tree     | Road Reserve | Pohutukawa   | Semi - Mature |
| 39       | Single tree     | Road Reserve | Pohutukawa   | Semi - Mature |