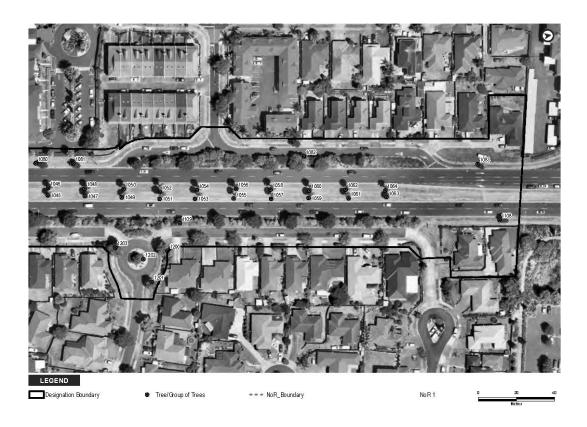

The extent of NoR 2 and the proposed designation boundary is outlined below.

The purpose of the designation is for the construction, operation, and maintenance of a BRT corridor and walking and cycling facilities. The activities to be enabled by the designation include environmental mitigation, temporary construction areas, and associated infrastructure required for the implementation of the designation.

### THE SITE TO WHICH THE REQUIREMENT APPLIES IS AS FOLLOWS:

The area of the proposed NoR 2 designation is shown on the Designation Plans included in **Attachment A** of this Notice. The land directly affected by NoR 2 is identified in the Schedule of Directly Affected Properties included in **Attachment B** of this Notice.