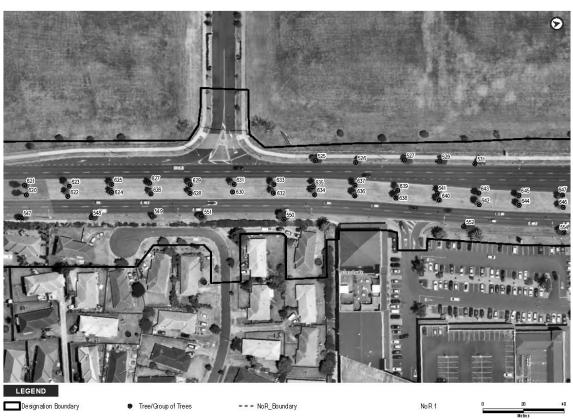

oad | Noise Criteria Category |
|------------------|---------------------|-------------------------|
| 485 Puhinui Road | Altered             | Category A              |
| 485 Puhinui Road | Altered             | Category C              |
| 485 Puhinui Road | Altered             | Category C              |
| 16 Sabi Place    | Altered             | Category A              |
| 17 Sabi Place    | Altered             | Category A              |

## **Schedule 3: Identified Biodiversity Areas**

#### <u>NoR 1</u>

# Pre-construction long tailed bat and wetland bird survey area(s)









NoR 4a

#### Pre-construction wetland bird survey area



## Pre-construction pipit survey area



# Schedule 4: Trees to be included in the Tree Management Plan

#### <u>NoR 1</u>



































| Tree No. | Vegetation Type | Protection   | Species           | Age           |
|----------|-----------------|--------------|-------------------|---------------|
| 426      | Single tree     | Road Reserve | Pohutukawa        | Semi - Mature |
| 427      | Single tree     | Road Reserve | Pohutukawa        | Semi - Mature |
| 428      | Single tree     | Road Reserve | Pohutukawa        | Semi - Mature |
| 429      | Single tree     | Road Reserve | Pohutukawa        | Semi - Mature |
| 430      | Single tree     | Road Reserve | London Plane      | Semi - Mature |
| 431      | Single tree     | Road Reserve | Pohutukawa        | Semi - Mature |
| 432      | Single tree     | Road Reserve | London Plane      | Semi - Mature |
| 445      | Single tree     | Road Reserve | Pohutuka