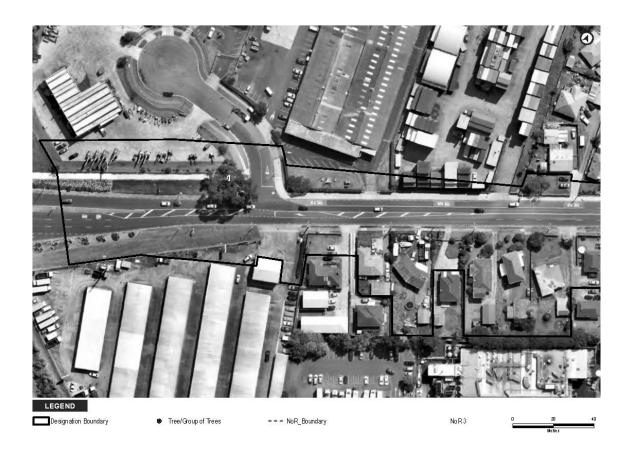

te      | Mixed Natives                              | Mature        |
| 1146 | Group of Trees | Private      | Mixed Natives                              | Mature        |
| 1149 | Group of Trees | Open Space   | Mixed Natives,<br>Redwood, Norfolk<br>Pine | Mature        |
| 1151 | Group of Trees | Private      | Mixed Natives,<br>Redwood, Norfolk<br>Pine | Mature        |

| 1153 | Group of Trees | Private      | Mixed Natives,<br>Norfolk Island Pine,<br>Oak | Mature |
|------|----------------|--------------|-----------------------------------------------|--------|
| 1155 | Group of Trees | Open Space   | Manuka, mixed natives                         | Mature |
| 1204 | Single tree    | Road Reserve | Broadleaf                                     | Mature |

## <u>NoR 3</u>















| Tree No. | Vegetation Type | Protection   | Species                                                   | Age           |
|----------|-----------------|--------------|-----------------------------------------------------------|---------------|
| 1        | Single tree     | Notable      | Gum                                                       |               |
| 11       | Single tree     | Road Reserve | Pohutukawa                                                | Semi - Mature |
| 12       | Single tree     | Road Reserve | Pohutukawa                                                | Semi - Mature |
| 13       | Single tree     | Road Reserve | Pohutukawa                                                | Semi - Mature |
| 14       | Single tree     | Road Reserve | Ficus