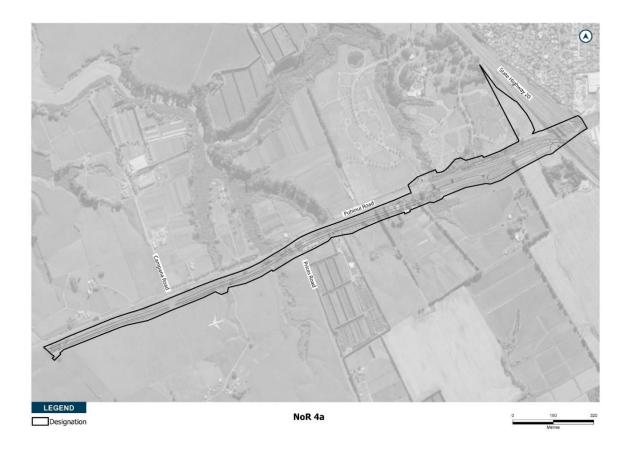

operation and maintenance of an extension to Puhinui Road between the SH20/20B Interchange and Orrs Road for a BRT corridor, walking and cycling facilities and associated infrastructure. The proposed work is shown in the following Concept Plan and includes:

- a) An extension of Puhinui Road to accommodate BRT lanes (centre-running to Manukau Memorial Gardens, then south running to Orrs Road), general traffic lanes and walking and cycling facilities;
- b) Associated works including but not limited to intersections, bridges, embankments, retaining walls, culverts, stormwater management systems;
- c) Changes to local roads, where the proposed work intersects with local roads; and
- d) Construction activities, including vegetation removal, construction areas and the re-grading of driveways.



# Schedule 2: Identified PPFs noise criteria categories

# NoR 1

| Address           | New or Altered Road | Noise Criteria Category |
|-------------------|---------------------|-------------------------|
| 4 Aaronville Way  | Altered             | Category B              |
| 6 Aaronville Way  | Altered             | Category B              |
| 8 Aaronville Way  | Altered             | Category A              |
| 8 Aaronville Way  | Altered             | Category B              |
| 10 Aaronville Way | Altered             | Category B              |
| 12 Aaronville Way | Altered             | Category B              |
| 28 Accent Drive   | Altered             | Category A              |
| 28 Accent Drive   | Altered             | Category A              |
| 28 Accent Drive   | Altered