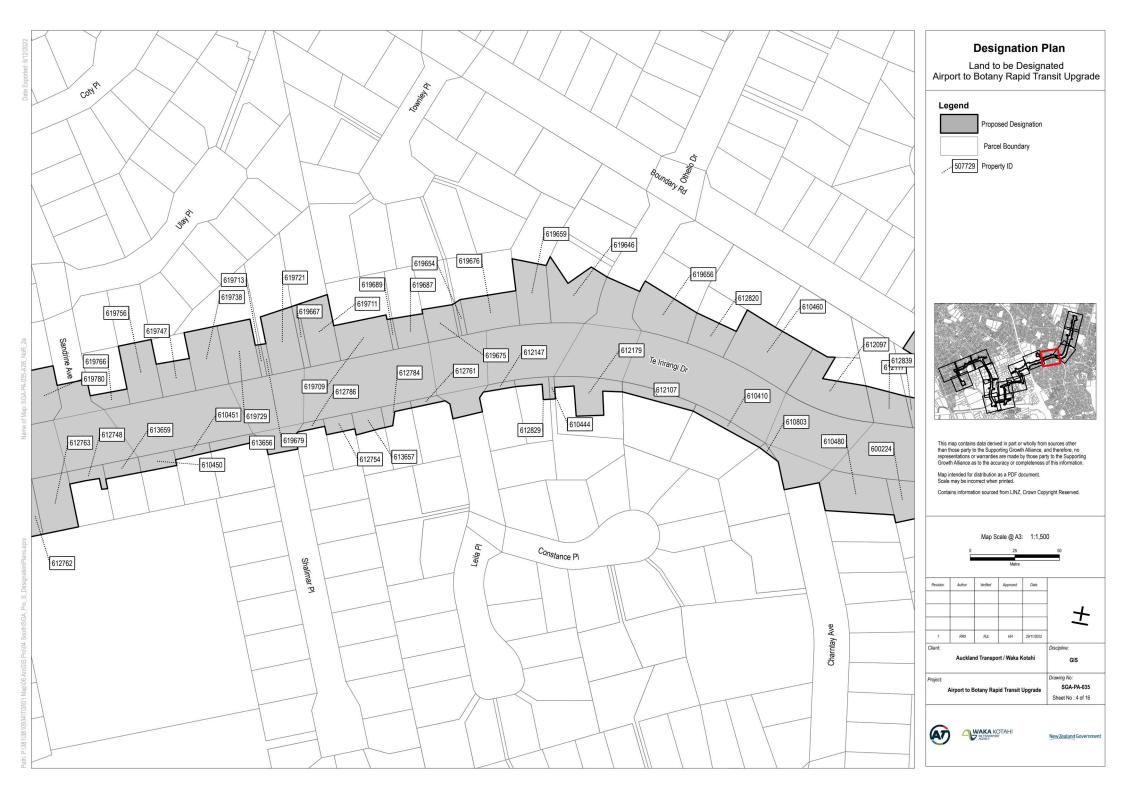

### THE SITE TO WHICH THE REQUIREMENT APPLIES IS AS FOLLOWS:

The area of the proposed NoR 2 designation is shown on the Designation Plans included in **Attachment A** of this Notice. The land directly affected by NoR 2 is identified in the Schedule of Directly Affected Properties included in **Attachment B** of this Notice.

### **Attachment A** – Designation Plans