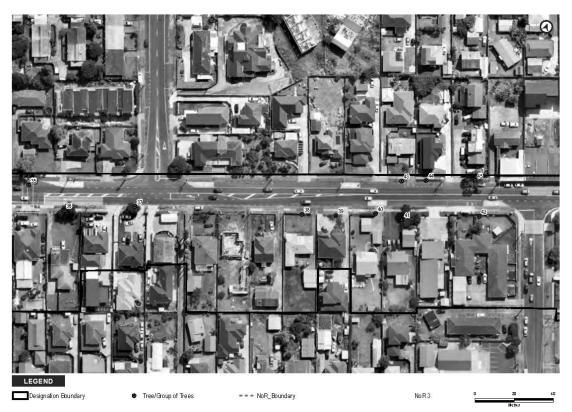

es | Private      | Mixed Natives                              | Mature        |
| 1146 | Group of Trees | Private      | Mixed Natives                              | Mature        |
| 1149 | Group of Trees | Open Space   | Mixed Natives,<br>Redwood, Norfolk<br>Pine | Mature        |
| 1151 | Group of Trees | Private      | Mixed Natives,<br>Redwood, Norfolk<br>Pine | Mature        |

| 1153 | Group of Trees | Private      | Mixed Natives,<br>Norfolk Island Pine,<br>Oak | Mature |
|------|----------------|--------------|-----------------------------------------------|--------|
| 1155 | Group of Trees | Open Space   | Manuka, mixed natives                         | Mature |
| 1204 | Single tree    | Road Reserve | Broadleaf                                     | Mature |

## <u>NoR 3</u>















| Tree No. | Vegetation Type | Protection   | Species                                                   | Age           |
|----------|-----------------|--------------|-----------------------------------------------------------|---------------|
| 1        | Single tree     | Notable      | Gum                                                       |               |
| 11       | Single tree     | Road Reserve | Pohutukawa                                                | Semi - Mature |
| 12       | Single tree     | Road Reserve | Pohutukawa                                                | Semi - Mature |
| 13       | Single tree     | Road Reserve | Pohutukawa                                                | Semi - Mature |
| 14       | Single tree     | Road Reserve | Ficus