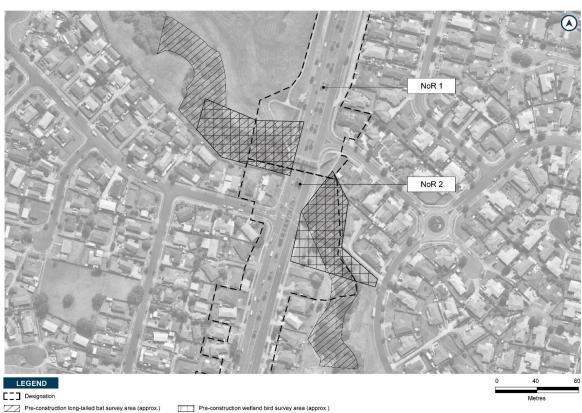

The extent of NoR 2 and the proposed designation boundary is outlined below.

The purpose of the designation is for the construction, operation, and maintenance of a BRT corridor and walking and cycling facilities. The activities to be enabled by the designation include environmental mitigation, temporary construction areas, and associated infrastructure required for the implementation of the designation.

### THE SITE TO WHICH THE REQUIREMENT APPLIES IS AS FOLLOWS:

The area of the proposed NoR 2 designation is shown on the Designation Plans included in **Attachment A** of this Notice. The land directly affected by NoR 2 is identified in the Schedule of Directly Affected Properties included in **Attachment B** of this Notice.