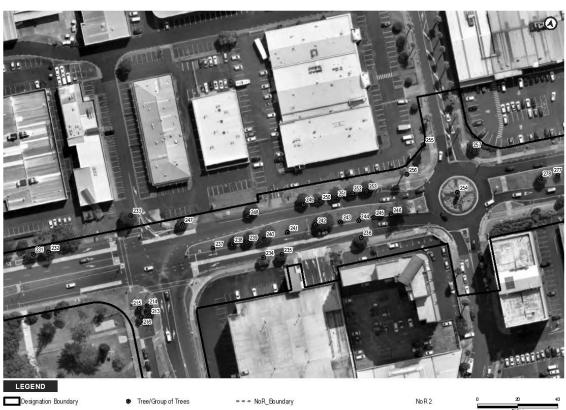

| Mature        |
| 1160  | Group of Trees   | Open Space/  | Mixed Native,<br>Manuka                    | Mature        |
| 1161  | Group of Trees   | Open Space   | Mixed Native,<br>Kanuka                    | Mature        |
| 1166  | Single tree      | Road Reserve | Liquid Amber                               | Semi - Mature |
| 1167  | Group of Trees   | Open Space   | Ngaio                                      | Mature        |
| 1177  | Single tree      | Road Reserve | Liquid Amber                               | Semi - Mature |
| 1178  | Single tree      | Road Reserve | Liquid Amber                               | Semi - Mature |
| 1189  | Single tree      | Road Reserve | Pin Oak                                    | Semi - Mature |

## NoR 2

















































| Tree No. | Vegetation Type | Protection   | Species      | Age           |
|----------|-----------------|--------------|--------------|---------------|
| 31       | Single tree     | Road Reserve | Magnolia     | Mature        |
| 33       | Single tree     | Road Reserve | Pohutukawa   | Semi - Mature |
| 34       | Single tree     | Road Reserve | Pohutukawa   | Semi - Mature |
| 35       | Single tree     | Road Reserve | Bottlebrush  | Semi - Mature |
| 36       | Single tree     | Road Reserve | Pohutukawa   | Semi - Mature |
| 37       | Single tree     | Road Reserve | Pohutukawa   | Semi - Mature |
| 38       | Single tree     | Road Reserve | Pohutukawa   | Semi - Mature |
| 39       | Single tree     | Road Reserve | Pohutukawa   | Semi - Mature |
| 40