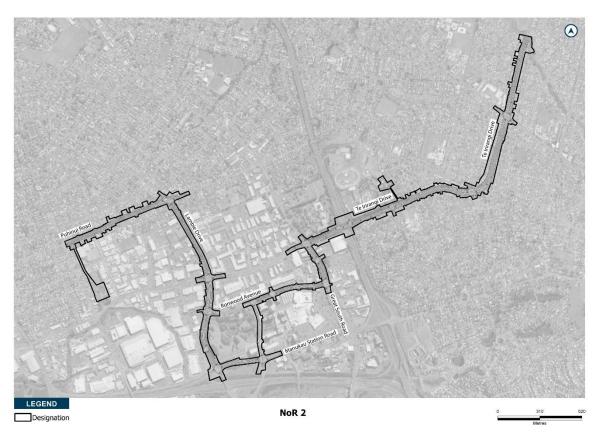

This form is for NoR 2 which is for the construction, operation and maintenance of an upgrade to Te Irirangi Drive, Great South Road, Ronwood Avenue, Davies Avenue, Manukau Station Road and Lambie Drive between Rongomai Park and Plunket Avenue to provide for a BRT corridor, walking and cycling facilities and associated infrastructure.

The extent of NoR 2 and the proposed designation boundary is outlined below.

The purpose of the designation is for the construction, operation, and maintenance of a BRT corridor and walking and cycling facilities. The activities to be enabled by the designation include environmental mitigation, temporary construction areas, and associated infrastructure required for the implementation of the designation.

### THE SITE TO WHICH THE REQUIREMENT APPLIES IS AS FOLLOWS:

The area of the proposed NoR 2 designation is shown on the Designation Plans included in **Attachment A** of this Notice. The land directly affected by NoR 2 is identified in the Schedule of Directly Affected Properties included in **Attachment B** of this Notice.