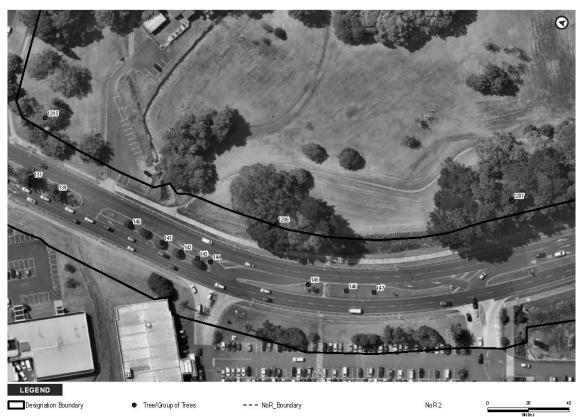

| Mature        |
| 1160  | Group of Trees   | Open Space/  | Mixed Native,<br>Manuka                    | Mature        |
| 1161  | Group of Trees   | Open Space   | Mixed Native,<br>Kanuka                    | Mature        |
| 1166  | Single tree      | Road Reserve | Liquid Amber                               | Semi - Mature |
| 1167  | Group of Trees   | Open Space   | Ngaio                                      | Mature        |
| 1177  | Single tree      | Road Reserve | Liquid Amber                               | Semi - Mature |
| 1178  | Single tree      | Road Reserve | Liquid Amber                               | Semi - Mature |
| 1189  | Single tree      | Road Reserve | Pin Oak                                    | Semi - Mature |

## NoR 2

















































| Tree No. | Vegetation Type | Protection   | Species      | Age           |
|----------|-----------------|--------------|--------------|---------------|
| 31       | Single tree     | Road Reserve | Magnolia     | Mature        |
| 33       | Single tree     | Road Reserve | Pohutukawa   | Semi - Mature |
| 34       | Single tree     | Road Reserve | Pohutukawa   | Semi - Mature |
| 35       | Single tree     | Road Reserve | Bottlebrush  | Semi - Mature |
| 36       | Single tree     | Road Reserve | Pohutukawa   | Semi - Mature |
| 37       | Single tree     | Road Reserve | Pohutukawa   | Semi - Mature |
| 38       | Single tree     | Road Reserve | Pohutukawa   | Semi - Mature |
| 39       | Single tree     | Road Reserve | Pohutukawa   | Semi - Mature |
| 40       |