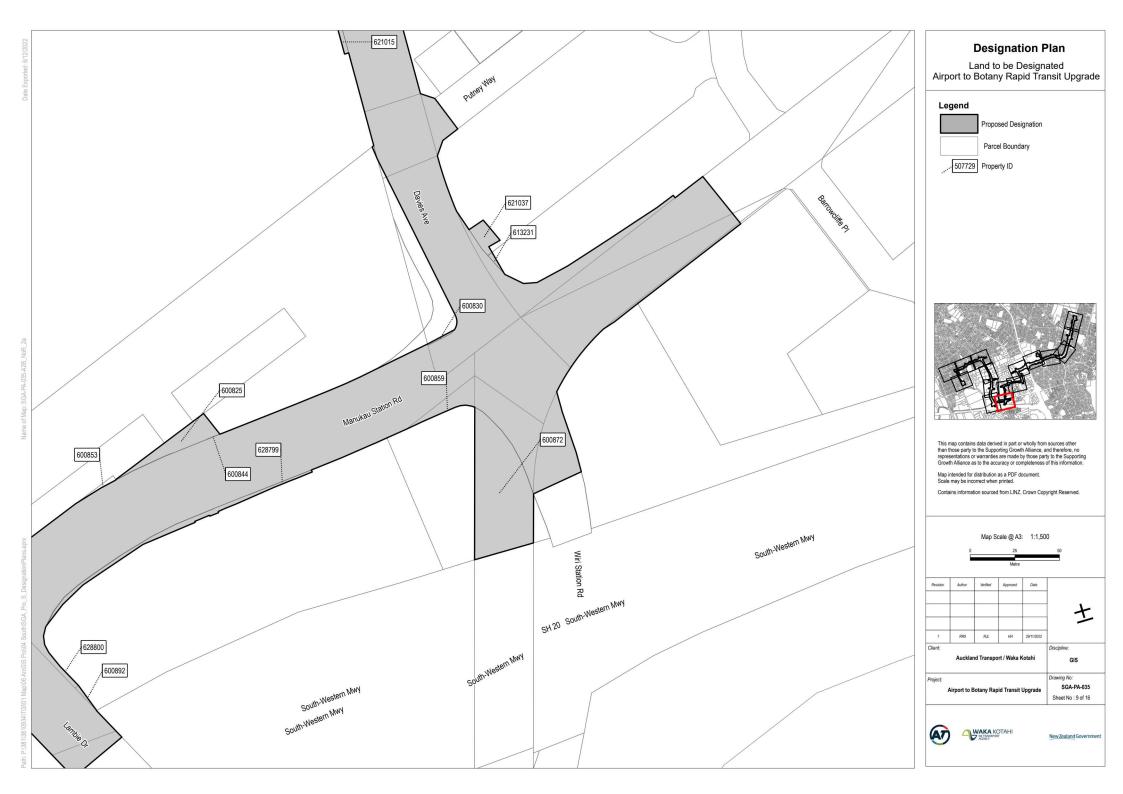

The extent of NoR 2 and the proposed designation boundary is outlined below.

The purpose of the designation is for the construction, operation, and maintenance of a BRT corridor and walking and cycling facilities. The activities to be enabled by the designation include environmental mitigation, temporary construction areas, and associated infrastructure required for the implementation of the designation.

### THE SITE TO WHICH THE REQUIREMENT APPLIES IS AS FOLLOWS:

The area of the proposed NoR 2 designation is shown on the Designation Plans included in **Attachment A** of this Notice. The land directly affected by NoR 2 is identified in the Schedule of Directly Affected Properties included in **Attachment B** of this Notice.

### **Attachment A** – Designation Plans