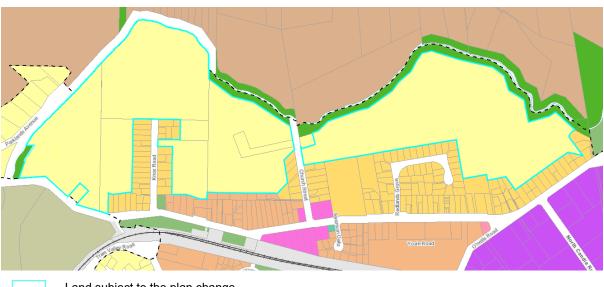

The purpose of the re-zoning is to reflect existing and future use of the land as a golf club and golfing facility.

Figure 1: Land subject to plan change

Land subject to the plan change

Figure 2: Existing zoning map

Land subject to the plan change

Current Zone – Residential – Large Lot