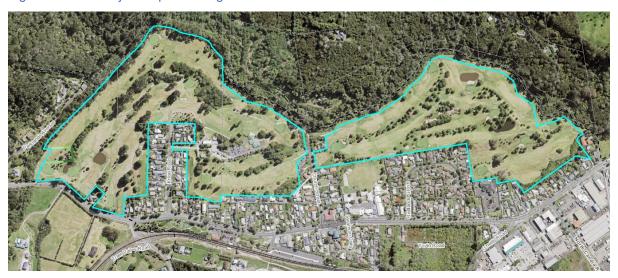

The purpose of the re-zoning is to reflect existing and future use of the land as a golf club and golfing facility.

Figure 1: Land subject to plan change

Land subject to the plan change

Figure 2: Existing zoning map