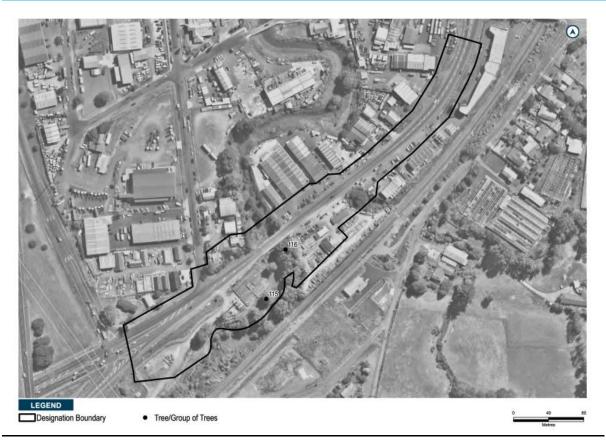

|
| 111         | Single Tree     | Road Reserve                | American Sweet Gum                                                            |
| 112         | Group of Trees  | Road Reserve                | Mānuka, Karo                                                                  |
| 113         | Group of Trees  | Road Reserve                | Tī Kōuka, Mānuka                                                              |







































































## NoR 2

| Tree<br>No. | Vegetation Type | Protection   | Species |
|-------------|-----------------|--------------|---------|
| 115         | Group of Trees  | Open Space   | Willow  |
| 116         | Group of Trees  | Road Reserve | Willow  |



# <u>NoR 3</u>

| Tree<br>No. | Vegetation Type | Protection   | Species          |
|-------------|-----------------|--------------|------------------|
| 18          | Group of Trees  | Road Reserve | Pin Oak          |
| 19          | Group of Trees  | Road Reserve | Water Gum, Yucca |
| 20          | Single Tree     | Road Reserve | Water Gum        |
| 21          | Group of Trees  | Road Reserve | Water Gum        |
| 22          | Single Tree     | Road Reserve | Water Gum        |
| 24          | Group of Trees  | Road Reserve | Water Gum        |
| 25          | Single Tree     | Road Reserve | Water Gum        |
| 27          | Single Tree     | Road Reserve | Totara           |
| 28          | Single Tree     | Road Reserve | Pūriri           |
| 29          | Single Tree     |