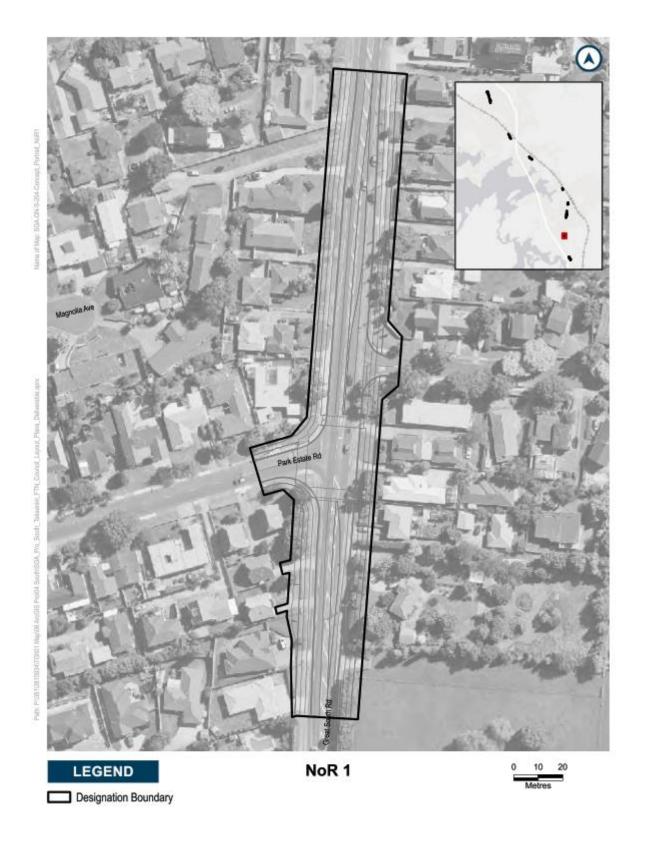

The extent of NoR 3 and the proposed designation boundaries are outlined below.

The purpose of NoR 3 is consistent with the activities outlined above. In general terms, the activities to be enabled by the designation include corridor widening, intersection upgrades, bridge upgrades, environmental mitigation, temporary construction areas, ancillary structures and other activities required to enable the Great South Road FTN and Takaanini FTN routes.

### THE SITE TO WHICH THE REQUIREMENT APPLIES IS AS FOLLOWS:

The proposed area of NoR 3 is shown on the Designation Plans included in **Attachment A** of this Notice. The land directly affected by NoR 3 is identified in the Schedule of Directly Affected Properties included in **Attachment B** of this notice.