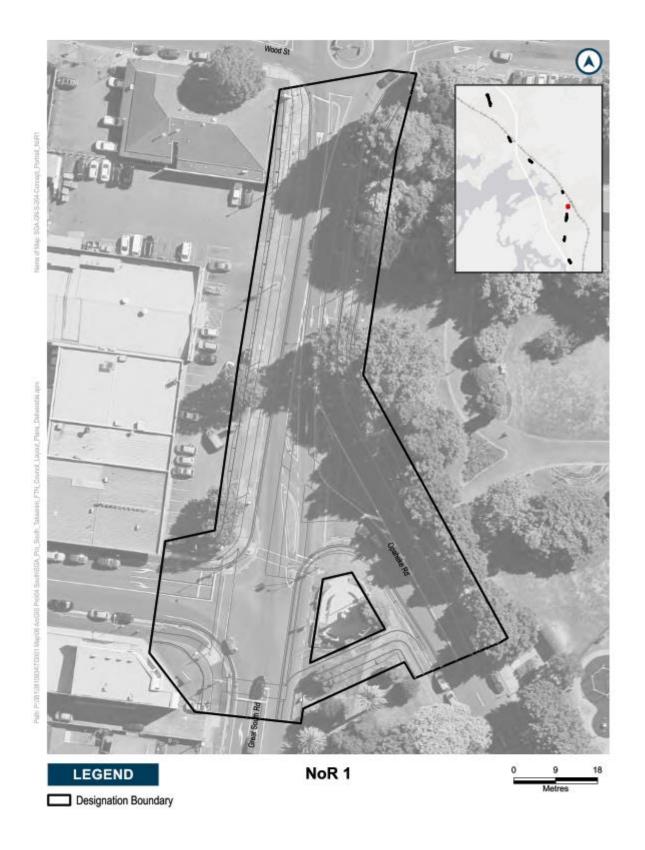

The extent of NoR 3 and the proposed designation boundaries are outlined below.

The purpose of NoR 3 is consistent with the activities outlined above. In general terms, the activities to be enabled by the designation include corridor widening, intersection upgrades, bridge upgrades, environmental mitigation, temporary construction areas, ancillary structures and other activities required to enable the Great South Road FTN and Takaanini FTN routes.

### THE SITE TO WHICH THE REQUIREMENT APPLIES IS AS FOLLOWS:

The proposed area of NoR 3 is shown on the Designation Plans included in **Attachment A** of this Notice. The land directly affected by NoR 3 is identified in the Schedule of Directly Affected Properties included in **Attachment B** of this notice.