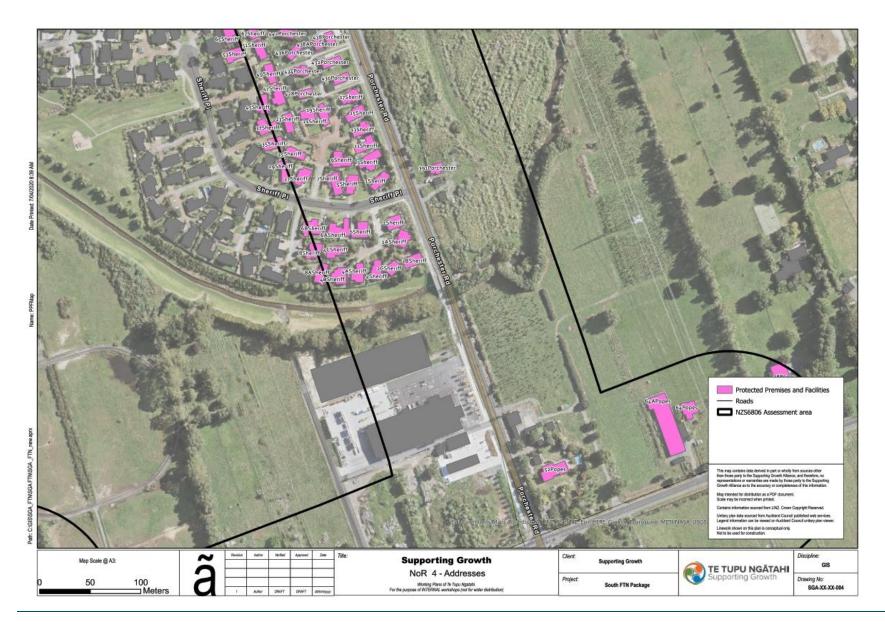

rescent, Takanini          | Altered             | Category A              |
| 47 Phar Lap Crescent, Takanini           | Altered             | Category A              |
| 7 Calumet Way, Takanini                  | Altered             | Category A              |
| 51 Phar Lap Crescent, Takanini           | Altered             | Category A              |
| 51A Phar Lap Crescent, Takanini          | Altered             | Category A              |
| 21 Walters Road, Takanini                | Altered             | Category A              |
| 128 Porchester Road, Papakura            | Altered             | Category A              |
|                                          | · ·                 | •                       |







### **NoR 4 PPF Location Plans:**















































































### Schedule 5: Open spaces to be included in the Open Space Management Plan

### <u>NoR 1</u>

| Open Space<br>Name | Address                                        | Legal description |
|--------------------|------------------------------------------------|-------------------|
| Anderson Park      | 58R Great South Road Manurewa<br>Auckland 2102 | Lot 8 DP 12984    |

### NoR 2

No open spaces to be included

### <u>NoR 3</u>

| Open Space<br>Name | Address                                         | Legal description              |
|--------------------|-------------------------------------------------|--------------------------------|
| Tadmore Park       | 238R Great South Road Manurewa<br>Auckland 2102 | LOT 2 DP 49948, LOT 3 DP 49948 |
|