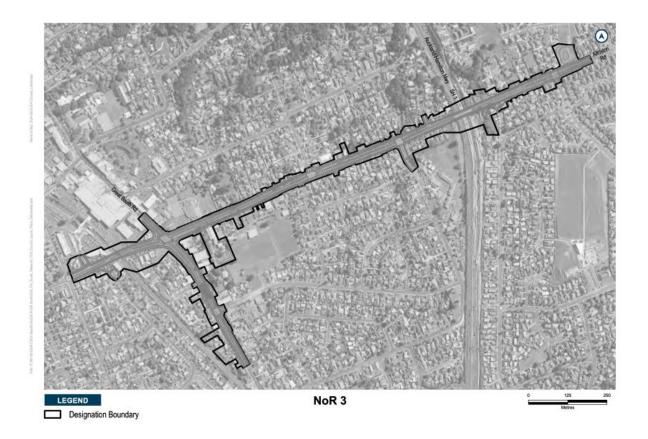

The extent of NoR 3 and the proposed designation boundaries are outlined below.

The purpose of NoR 3 is consistent with the activities outlined above. In general terms, the activities to be enabled by the designation include corridor widening, intersection upgrades, bridge upgrades, environmental mitigation, temporary construction areas, ancillary structures and other activities required to enable the Great South Road FTN and Takaanini FTN routes.

### THE SITE TO WHICH THE REQUIREMENT APPLIES IS AS FOLLOWS:

The proposed area of NoR 3 is shown on the Designation Plans included in **Attachment A** of this Notice. The land directly affected by NoR 3 is identified in the Schedule of Directly Affected Properties included in **Attachment B** of this notice.