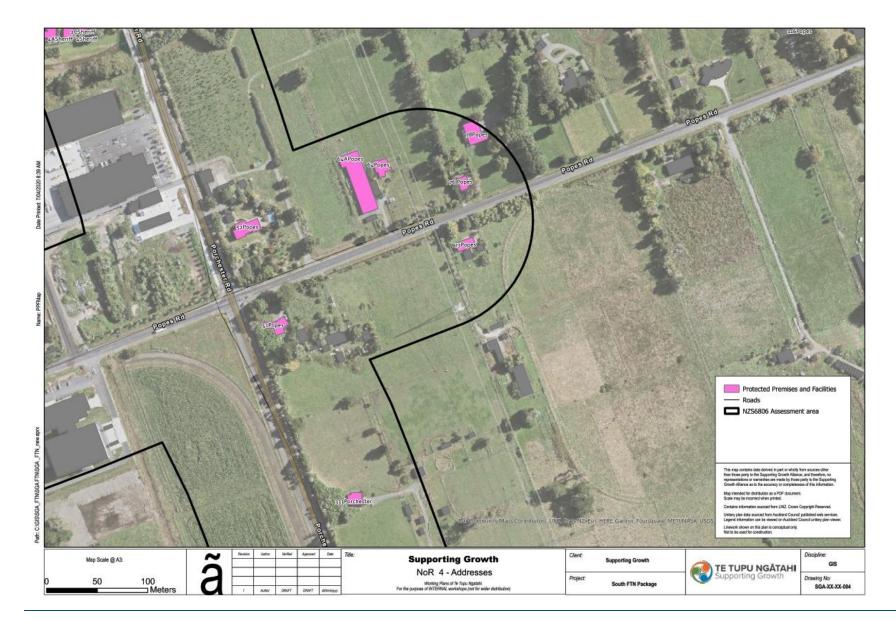

i          | Altered             | Category A              |
| 47 Phar Lap Crescent, Takanini           | Altered             | Category A              |
| 7 Calumet Way, Takanini                  | Altered             | Category A              |
| 51 Phar Lap Crescent, Takanini           | Altered             | Category A              |
| 51A Phar Lap Crescent, Takanini          | Altered             | Category A              |
| 21 Walters Road, Takanini                | Altered             | Category A              |
| 128 Porchester Road, Papakura            | Altered             | Category A              |
|                                          | · ·                 | •                       |







### **NoR 4 PPF Location Plans:**















































































### Schedule 5: Open spaces to be included in the Open Space Management Plan

### <u>NoR 1</u>

| Open Space<br>Name | Address                                        | Legal description |
|--------------------|------------------------------------------------|-------------------|
| Anderson Park      | 58R Great South Road Manurewa<br>Auckland 2102 | Lot 8 DP 12984    |

### NoR 2

No open spaces to be included

### <u>NoR 3</u>

| Open Space<br>Name | Address                                         | Legal description              |
|--------------------|-------------------------------------------------|--------------------------------|
| Tadmore Park       | 238R Great South Road Manurewa<br>Auckland 2102 | LOT 2 DP 49948, LOT 3 DP 49948 |
| Gallaher Park