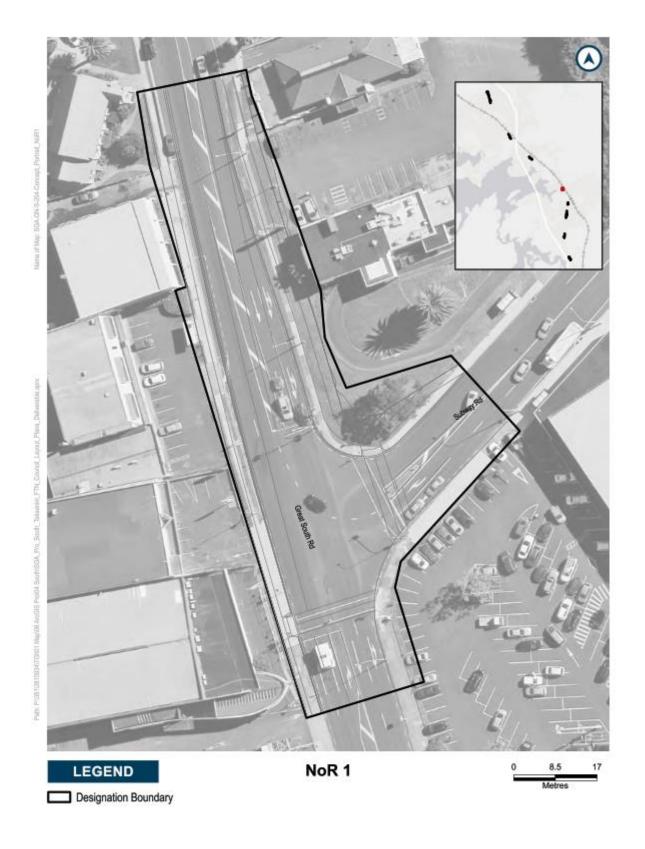

The extent of NoR 3 and the proposed designation boundaries are outlined below.

The purpose of NoR 3 is consistent with the activities outlined above. In general terms, the activities to be enabled by the designation include corridor widening, intersection upgrades, bridge upgrades, environmental mitigation, temporary construction areas, ancillary structures and other activities required to enable the Great South Road FTN and Takaanini FTN routes.

### THE SITE TO WHICH THE REQUIREMENT APPLIES IS AS FOLLOWS:

The proposed area of NoR 3 is shown on the Designation Plans included in **Attachment A** of this Notice. The land directly affected by NoR 3 is identified in the Schedule of Directly Affected Properties included in **Attachment B** of this notice.