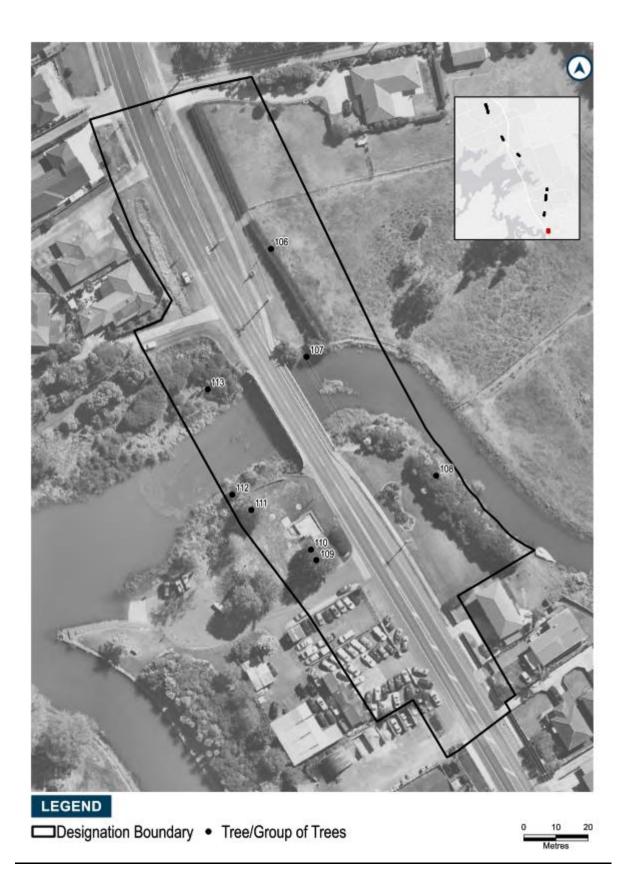

, Karo, Kowhai |
| 109         | Single Tree     | Road Reserve                | American Sweet Gum                                                            |
| 110         | Single Tree     | Road Reserve                | American Sweet Gum                                                            |
| 111         | Single Tree     | Road Reserve                | American Sweet Gum                                                            |
| 112         | Group of Trees  | Road Reserve                | Mānuka, Karo                                                                  |
| 113         | Group of Trees  | Road Reserve                | Tī Kōuka, Mānuka                                                              |







































































## NoR 2

| Tree<br>No. | Vegetation Type | Protection   | Species |
|-------------|-----------------|--------------|---------|
| 115         | Group of Trees  | Open Space   | Willow  |
| 116         | Group of Trees  | Road Reserve | Willow  |



# <u>NoR 3</u>

| Tree<br>No. | Vegetation Type | Protection   | Species          |
|-------------|-----------------|--------------|------------------|
| 18          | Group of Trees  | Road Reserve | Pin Oak          |
| 19          | Group of Trees  | Road Reserve | Water Gum, Yucca |
| 20          | Single Tree     | Road Reserve | Water Gum        |
| 21          | Group of Trees  | Road Reserve | Water Gum        |
| 22          | Single Tree     | Road Reserve | Water Gum        |
| 24          | Group of Trees  | Road Reserve | Wa