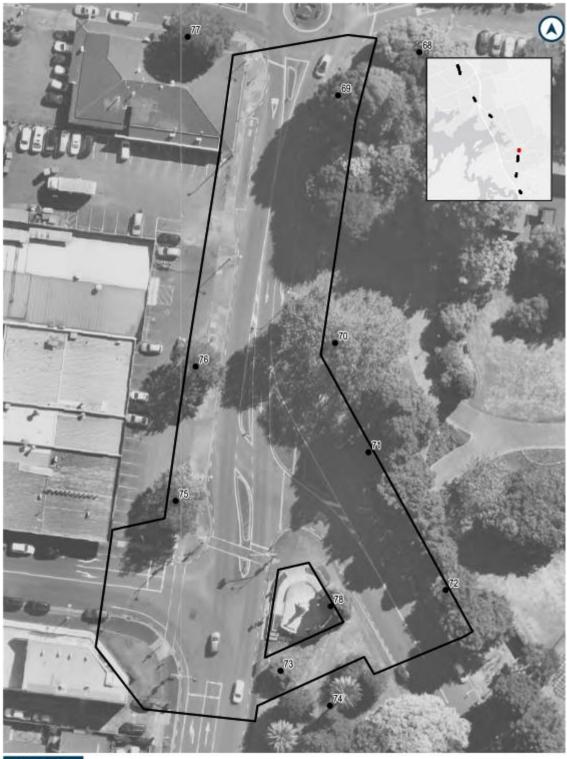

The extent of NoR 3 and the proposed designation boundaries are outlined below.

The purpose of NoR 3 is consistent with the activities outlined above. In general terms, the activities to be enabled by the designation include corridor widening, intersection upgrades, bridge upgrades, environmental mitigation, temporary construction areas, ancillary structures and other activities required to enable the Great South Road FTN and Takaanini FTN routes.

### THE SITE TO WHICH THE REQUIREMENT APPLIES IS AS FOLLOWS:

The proposed area of NoR 3 is shown on the Designation Plans included in **Attachment A** of this Notice. The land directly affected by NoR 3 is identified in the Schedule of Directly Affected Properties included in **Attachment B** of this notice.

### **Attachment A** – Designation Plans