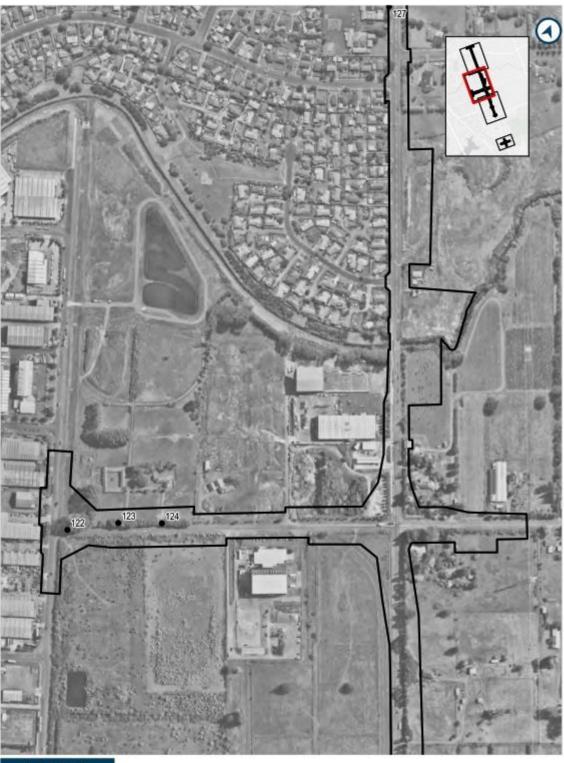

|
| 119         | Single Tree     | Road Reserve | Pin Oak             |
| 120         | Single Tree     | Road Reserve | Willow              |
| 121         | Single Tree     | Road Reserve | Japanese Cedar      |
| 122         | Group of Trees  | Road Reserve | Black Poplar        |
| 123         | Group of Trees  | Road Reserve | Willow              |
| 124         | Group of Trees  | Road Reserve | Willow              |
| 127         | Single Tree     | Road Reserve | Norfolk Island Pine |
| 128         | Group of Trees  | Road Reserve | Pōhutukawa          |
| 131         | Group of Trees  | Road Reserve | Black Locust        |
| 132         | Single Tree     | Road Reserve | Pōhutukawa          |
| 133         | Single Tree     | Road Reserve | Pōhutukawa          |















































## Schedule 4: Identified PPFs noise criteria categories

### <u>NoR 1</u>

| NoR 1-A-B                          |                     |                         |
|------------------------------------|---------------------|-------------------------|
| Address                            | New or Altered Road | Noise Criteria Category |
| 44A Great South Road, Manurewa     | Altered             | Category C              |
| 46A Great South Road, Manurewa     | Altered             | Category C              |
| 1/42 Great South Road, Manurewa    | Altered             | Category C              |
| 1-16/38 Great South Road, Manurewa | Altered             | Category B              |
| 1/55 Great South Road, Manurewa    | Altered             | Category B