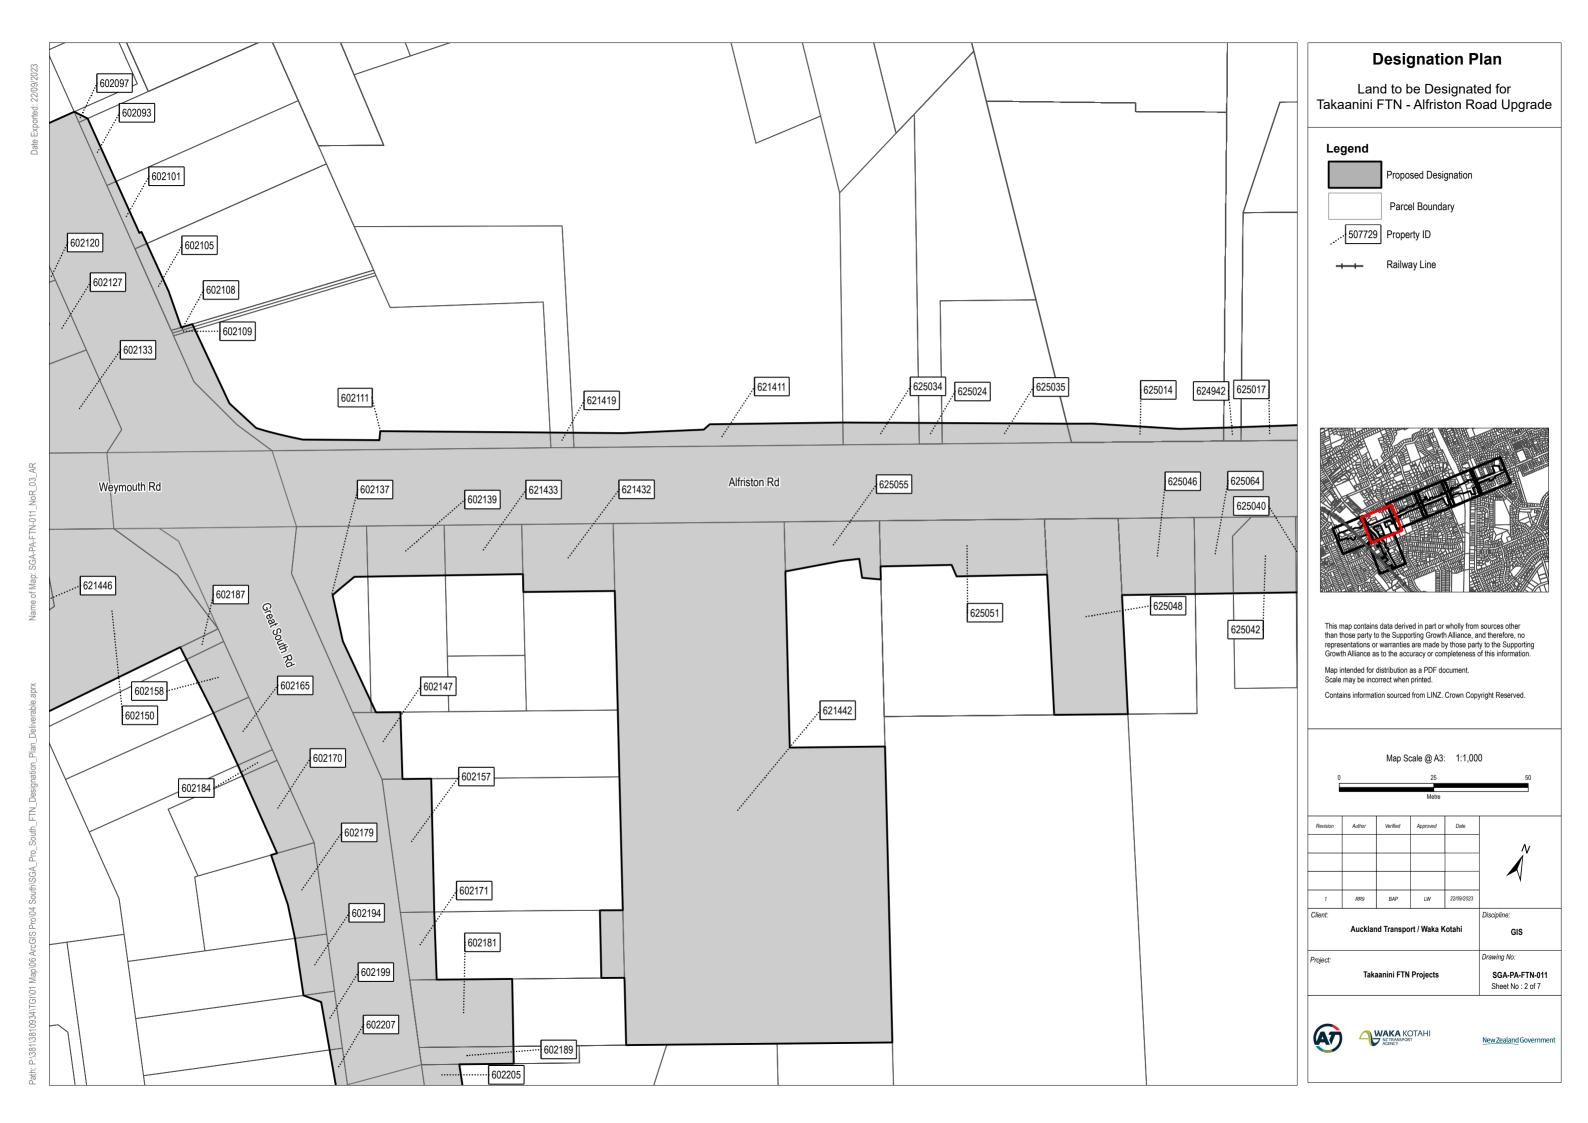

The extent of NoR 3 and the proposed designation boundaries are outlined below.

The purpose of NoR 3 is consistent with the activities outlined above. In general terms, the activities to be enabled by the designation include corridor widening, intersection upgrades, bridge upgrades, environmental mitigation, temporary construction areas, ancillary structures and other activities required to enable the Great South Road FTN and Takaanini FTN routes.

### THE SITE TO WHICH THE REQUIREMENT APPLIES IS AS FOLLOWS:

The proposed area of NoR 3 is shown on the Designation Plans included in **Attachment A** of this Notice. The land directly affected by NoR 3 is identified in the Schedule of Directly Affected Properties included in **Attachment B** of this notice.