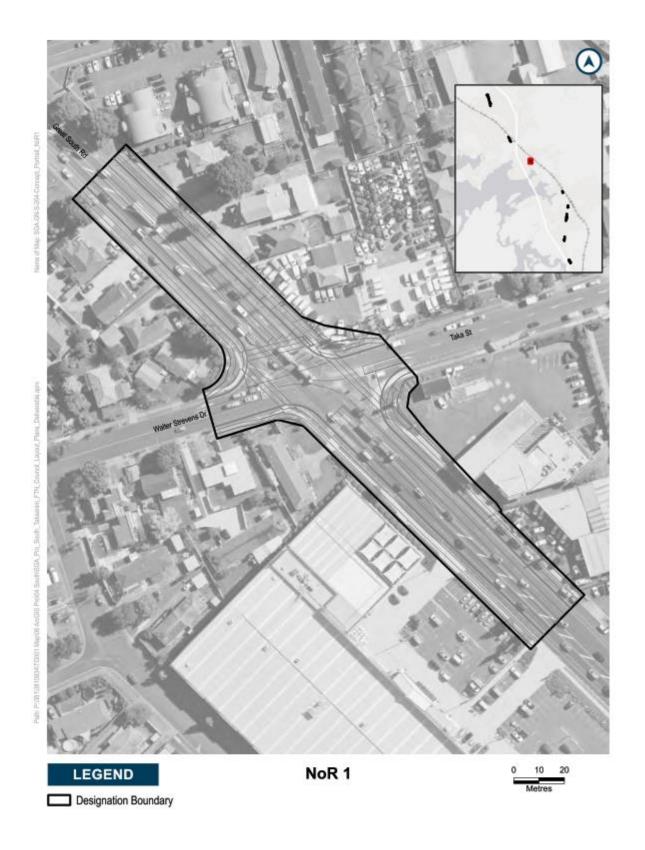

The extent of NoR 3 and the proposed designation boundaries are outlined below.

The purpose of NoR 3 is consistent with the activities outlined above. In general terms, the activities to be enabled by the designation include corridor widening, intersection upgrades, bridge upgrades, environmental mitigation, temporary construction areas, ancillary structures and other activities required to enable the Great South Road FTN and Takaanini FTN routes.

### THE SITE TO WHICH THE REQUIREMENT APPLIES IS AS FOLLOWS:

The proposed area of NoR 3 is shown on the Designation Plans included in **Attachment A** of this Notice. The land directly affected by NoR 3 is identified in the Schedule of Directly Affected Properties included in **Attachment B** of this notice.