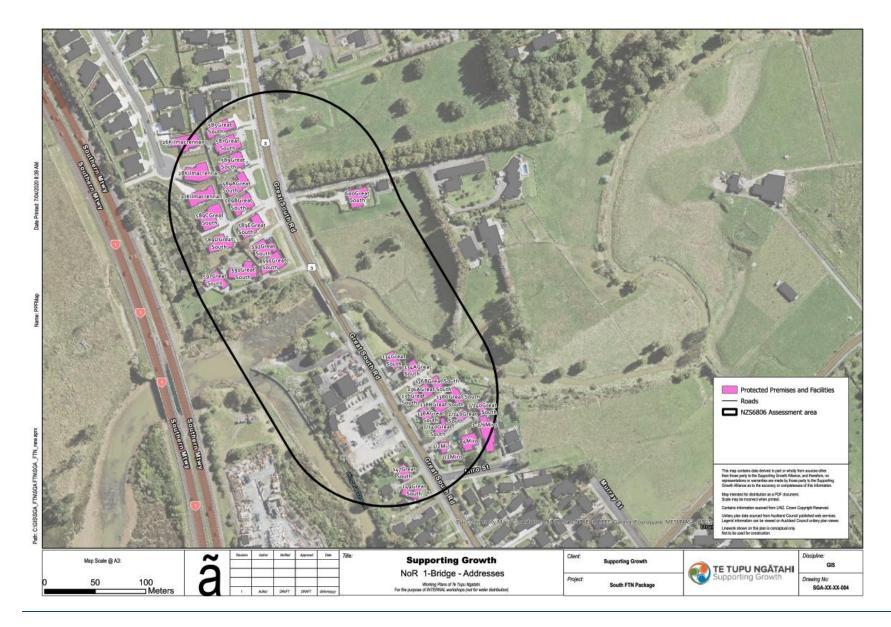

eat South Road, Rosehill, Papakura | Altered | Category A |
| 3/140 Great South Road, Drury             | Altered | Category A |
| 30 Kilmacrennan Drive, Rosehill, Papakura | Altered | Category A |
| 28 Kilmacrennan Drive, Rosehill, Papakura | Altered | Category A |
| 2/140 Great South Road, Drury             | Altered | Category A |
| 138B Great South Road, Drury              | Altered | Category A |
| 4 Miro Street, Drury                      | Altered | Category A |
| 26 Kilmacrennan Drive, Rosehill, Papakura | Altered | Category A |
| 1-2/6 Miro Street, Drury                  | Altered | Category A |
|                                           |         |            |







## **NoR 1 PPF Location Plans:**























































































# NoR 2

| Address                   | New or Altered Road | Noise Criteria Category |
|---------------------------|---------------------|-------------------------|
| 108 Flanagan Road, Drury  | Altered             | Category A              |
| 64 Flanagan Road, Drury   | Altered             | Category A              |
| 32 Flanagan Road, Drury   | Altered             | Category A              |
| 36 Flanagan Road, Drury   | Altered             | Category A              |
| 28 Flanagan Road, Drury   | Altered             | Category A              |
| 24 Flanagan Road, Drury   | Altered             | Category A              |
| 22 Flanagan Road, Drury   | Altered             | Category A              |
| 20 Flanagan Road, Drury   | Altered             | Category A              |
| 3