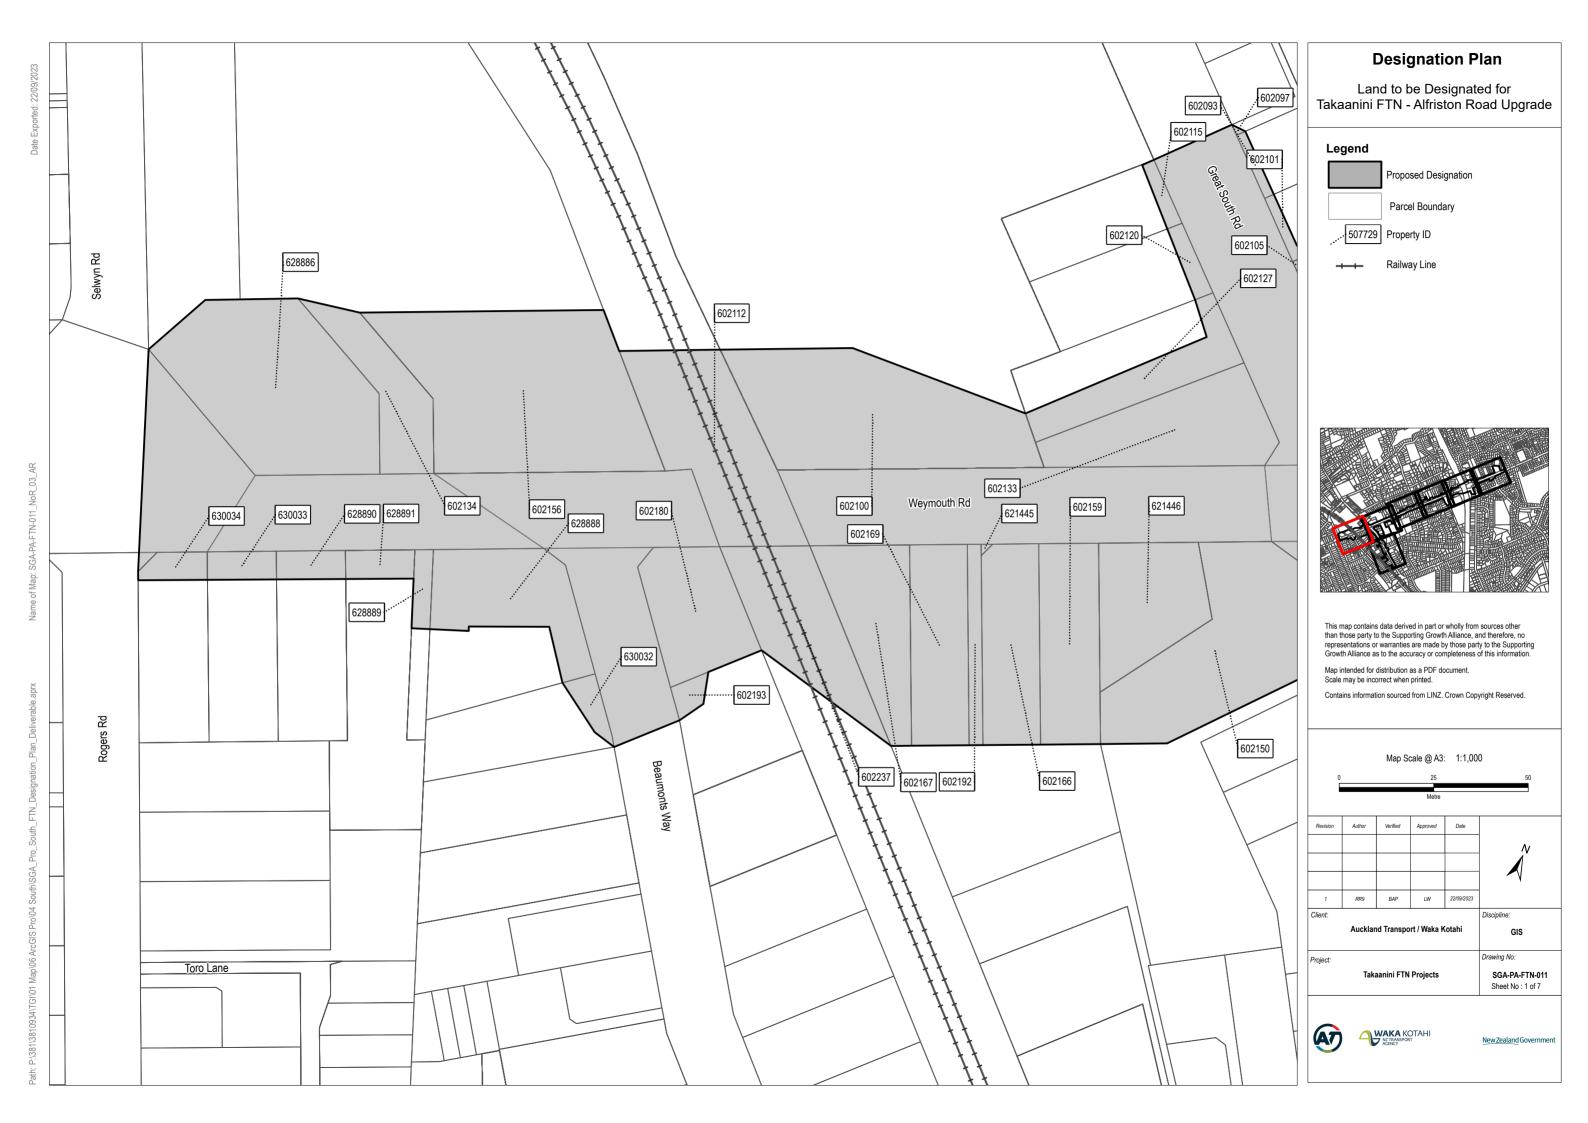

The extent of NoR 3 and the proposed designation boundaries are outlined below.

The purpose of NoR 3 is consistent with the activities outlined above. In general terms, the activities to be enabled by the designation include corridor widening, intersection upgrades, bridge upgrades, environmental mitigation, temporary construction areas, ancillary structures and other activities required to enable the Great South Road FTN and Takaanini FTN routes.

### THE SITE TO WHICH THE REQUIREMENT APPLIES IS AS FOLLOWS:

The proposed area of NoR 3 is shown on the Designation Plans included in **Attachment A** of this Notice. The land directly affected by NoR 3 is identified in the Schedule of Directly Affected Properties included in **Attachment B** of this notice.