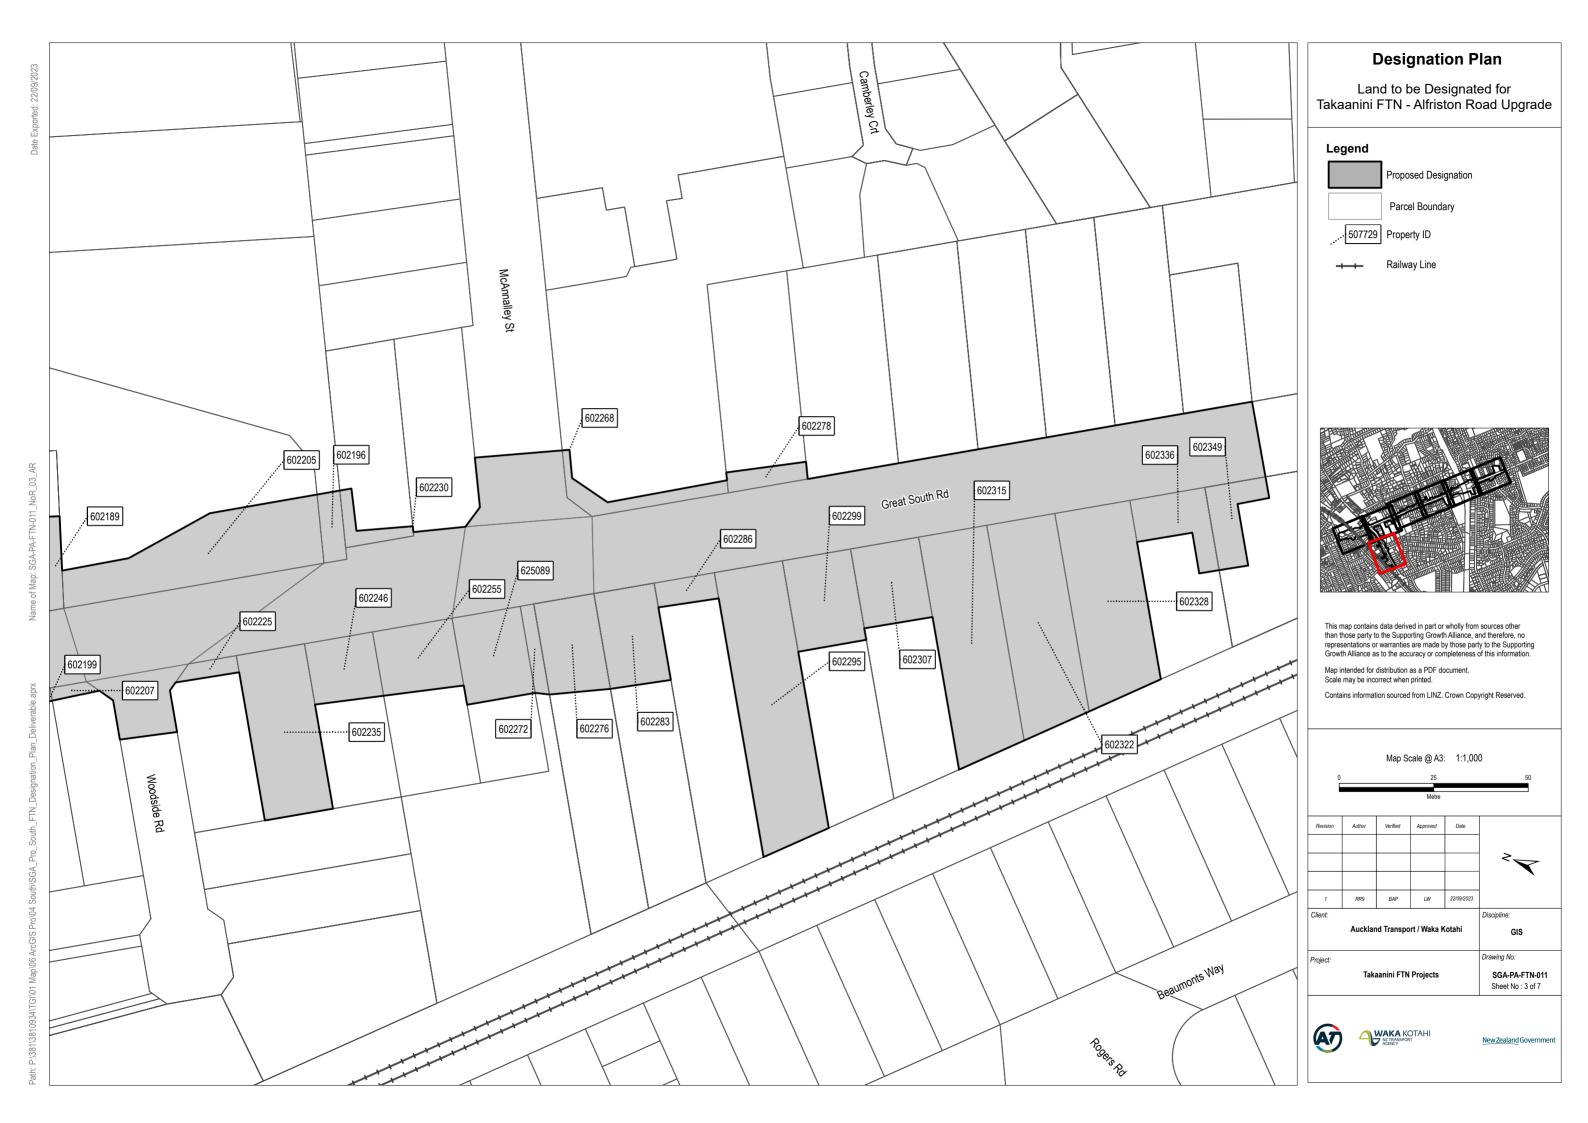

The extent of NoR 3 and the proposed designation boundaries are outlined below.

The purpose of NoR 3 is consistent with the activities outlined above. In general terms, the activities to be enabled by the designation include corridor widening, intersection upgrades, bridge upgrades, environmental mitigation, temporary construction areas, ancillary structures and other activities required to enable the Great South Road FTN and Takaanini FTN routes.

### THE SITE TO WHICH THE REQUIREMENT APPLIES IS AS FOLLOWS:

The proposed area of NoR 3 is shown on the Designation Plans included in **Attachment A** of this Notice. The land directly affected by NoR 3 is identified in the Schedule of Directly Affected Properties included in **Attachment B** of this notice.