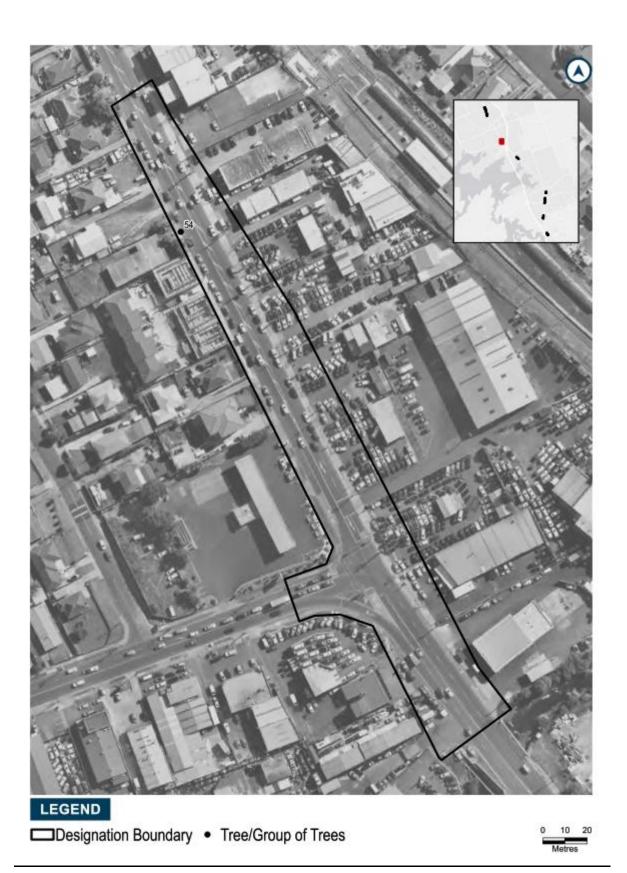

The extent of NoR 3 and the proposed designation boundaries are outlined below.

The purpose of NoR 3 is consistent with the activities outlined above. In general terms, the activities to be enabled by the designation include corridor widening, intersection upgrades, bridge upgrades, environmental mitigation, temporary construction areas, ancillary structures and other activities required to enable the Great South Road FTN and Takaanini FTN routes.

### THE SITE TO WHICH THE REQUIREMENT APPLIES IS AS FOLLOWS:

The proposed area of NoR 3 is shown on the Designation Plans included in **Attachment A** of this Notice. The land directly affected by NoR 3 is identified in the Schedule of Directly Affected Properties included in **Attachment B** of this notice.