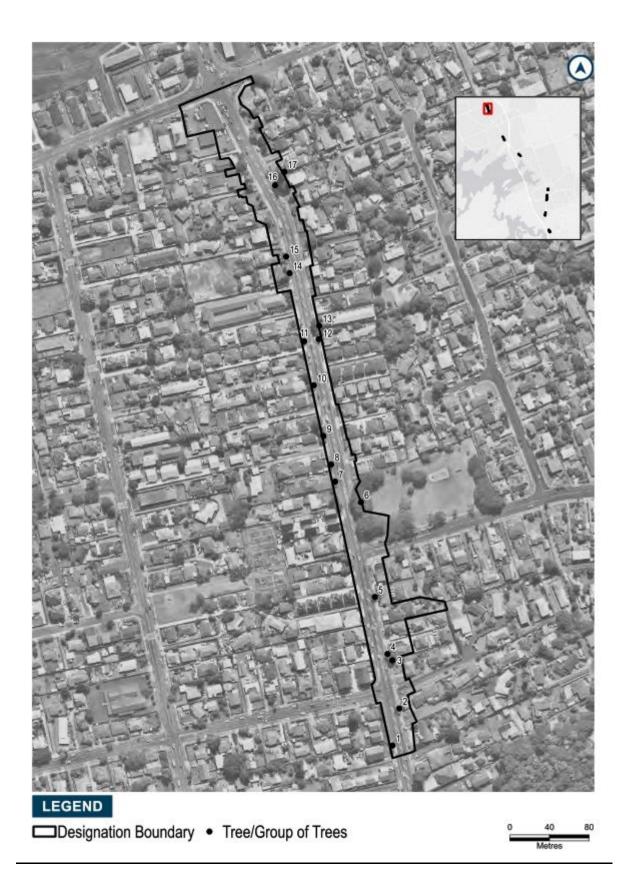

The extent of NoR 3 and the proposed designation boundaries are outlined below.

The purpose of NoR 3 is consistent with the activities outlined above. In general terms, the activities to be enabled by the designation include corridor widening, intersection upgrades, bridge upgrades, environmental mitigation, temporary construction areas, ancillary structures and other activities required to enable the Great South Road FTN and Takaanini FTN routes.

### THE SITE TO WHICH THE REQUIREMENT APPLIES IS AS FOLLOWS:

The proposed area of NoR 3 is shown on the Designation Plans included in **Attachment A** of this Notice. The land directly affected by NoR 3 is identified in the Schedule of Directly Affected Properties included in **Attachment B** of this notice.