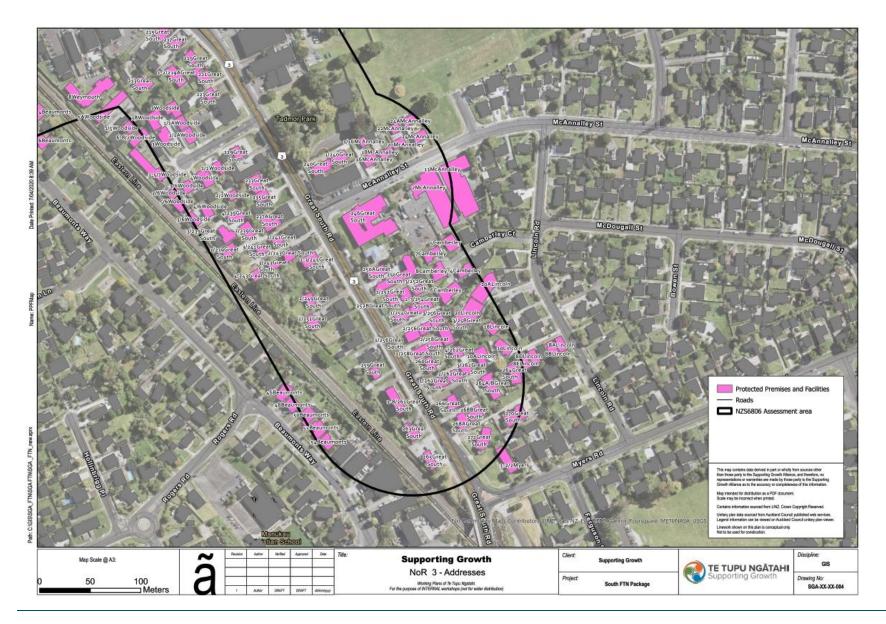

The extent of NoR 3 and the proposed designation boundaries are outlined below.

The purpose of NoR 3 is consistent with the activities outlined above. In general terms, the activities to be enabled by the designation include corridor widening, intersection upgrades, bridge upgrades, environmental mitigation, temporary construction areas, ancillary structures and other activities required to enable the Great South Road FTN and Takaanini FTN routes.

### THE SITE TO WHICH THE REQUIREMENT APPLIES IS AS FOLLOWS:

The proposed area of NoR 3 is shown on the Designation Plans included in **Attachment A** of this Notice. The land directly affected by NoR 3 is identified in the Schedule of Directly Affected Properties included in **Attachment B** of this notice.