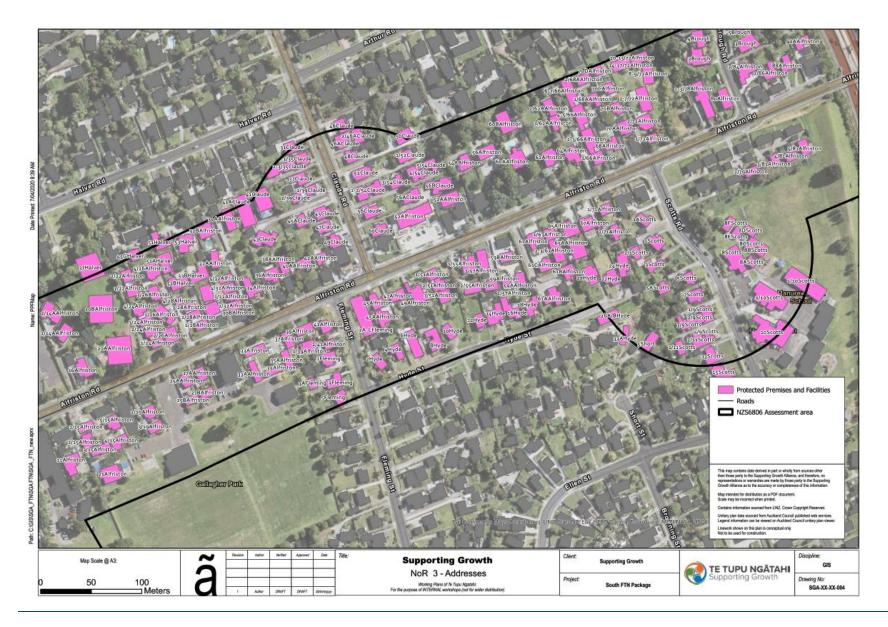

The extent of NoR 3 and the proposed designation boundaries are outlined below.

The purpose of NoR 3 is consistent with the activities outlined above. In general terms, the activities to be enabled by the designation include corridor widening, intersection upgrades, bridge upgrades, environmental mitigation, temporary construction areas, ancillary structures and other activities required to enable the Great South Road FTN and Takaanini FTN routes.

### THE SITE TO WHICH THE REQUIREMENT APPLIES IS AS FOLLOWS:

The proposed area of NoR 3 is shown on the Designation Plans included in **Attachment A** of this Notice. The land directly affected by NoR 3 is identified in the Schedule of Directly Affected Properties included in **Attachment B** of this notice.