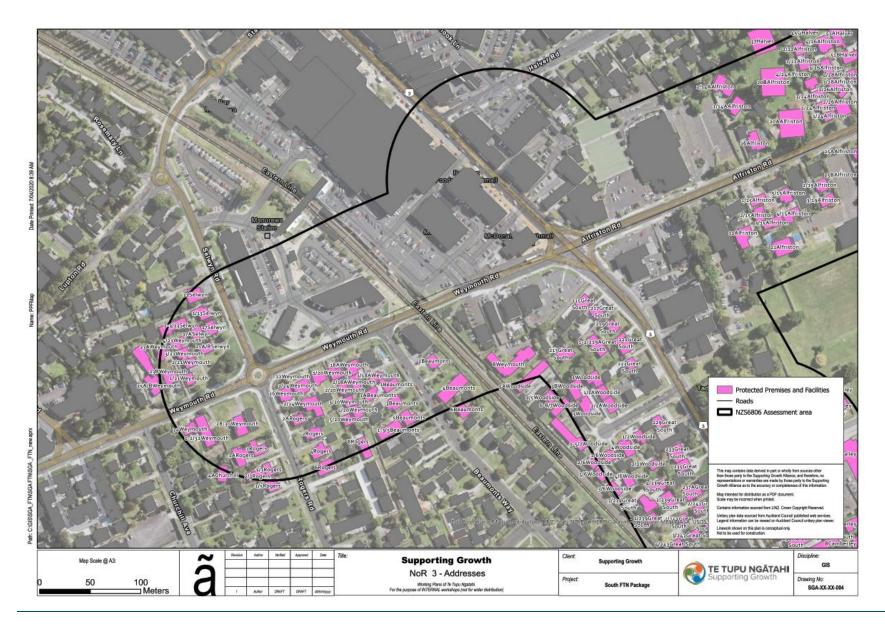

The extent of NoR 3 and the proposed designation boundaries are outlined below.

The purpose of NoR 3 is consistent with the activities outlined above. In general terms, the activities to be enabled by the designation include corridor widening, intersection upgrades, bridge upgrades, environmental mitigation, temporary construction areas, ancillary structures and other activities required to enable the Great South Road FTN and Takaanini FTN routes.

### THE SITE TO WHICH THE REQUIREMENT APPLIES IS AS FOLLOWS:

The proposed area of NoR 3 is shown on the Designation Plans included in **Attachment A** of this Notice. The land directly affected by NoR 3 is identified in the Schedule of Directly Affected Properties included in **Attachment B** of this notice.