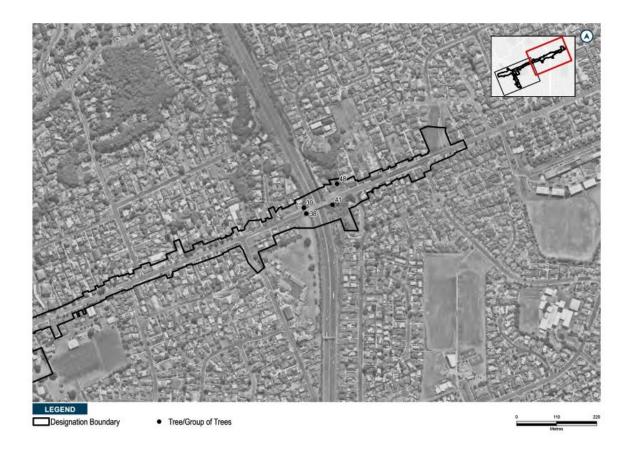

The extent of NoR 3 and the proposed designation boundaries are outlined below.

The purpose of NoR 3 is consistent with the activities outlined above. In general terms, the activities to be enabled by the designation include corridor widening, intersection upgrades, bridge upgrades, environmental mitigation, temporary construction areas, ancillary structures and other activities required to enable the Great South Road FTN and Takaanini FTN routes.

### THE SITE TO WHICH THE REQUIREMENT APPLIES IS AS FOLLOWS:

The proposed area of NoR 3 is shown on the Designation Plans included in **Attachment A** of this Notice. The land directly affected by NoR 3 is identified in the Schedule of Directly Affected Properties included in **Attachment B** of this notice.