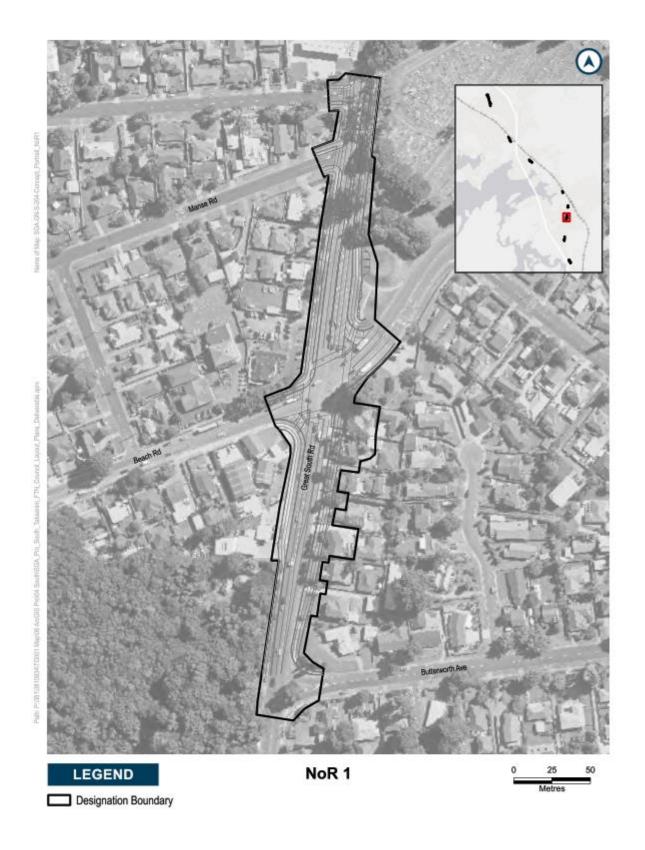

The extent of NoR 3 and the proposed designation boundaries are outlined below.

The purpose of NoR 3 is consistent with the activities outlined above. In general terms, the activities to be enabled by the designation include corridor widening, intersection upgrades, bridge upgrades, environmental mitigation, temporary construction areas, ancillary structures and other activities required to enable the Great South Road FTN and Takaanini FTN routes.

### THE SITE TO WHICH THE REQUIREMENT APPLIES IS AS FOLLOWS:

The proposed area of NoR 3 is shown on the Designation Plans included in **Attachment A** of this Notice. The land directly affected by NoR 3 is identified in the Schedule of Directly Affected Properties included in **Attachment B** of this notice.