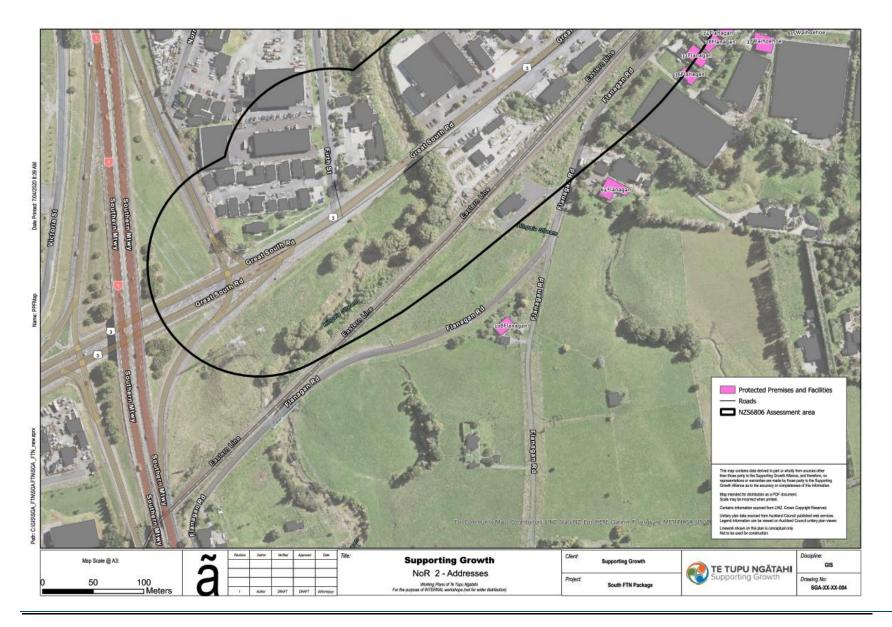

The extent of NoR 3 and the proposed designation boundaries are outlined below.

The purpose of NoR 3 is consistent with the activities outlined above. In general terms, the activities to be enabled by the designation include corridor widening, intersection upgrades, bridge upgrades, environmental mitigation, temporary construction areas, ancillary structures and other activities required to enable the Great South Road FTN and Takaanini FTN routes.

### THE SITE TO WHICH THE REQUIREMENT APPLIES IS AS FOLLOWS:

The proposed area of NoR 3 is shown on the Designation Plans included in **Attachment A** of this Notice. The land directly affected by NoR 3 is identified in the Schedule of Directly Affected Properties included in **Attachment B** of this notice.