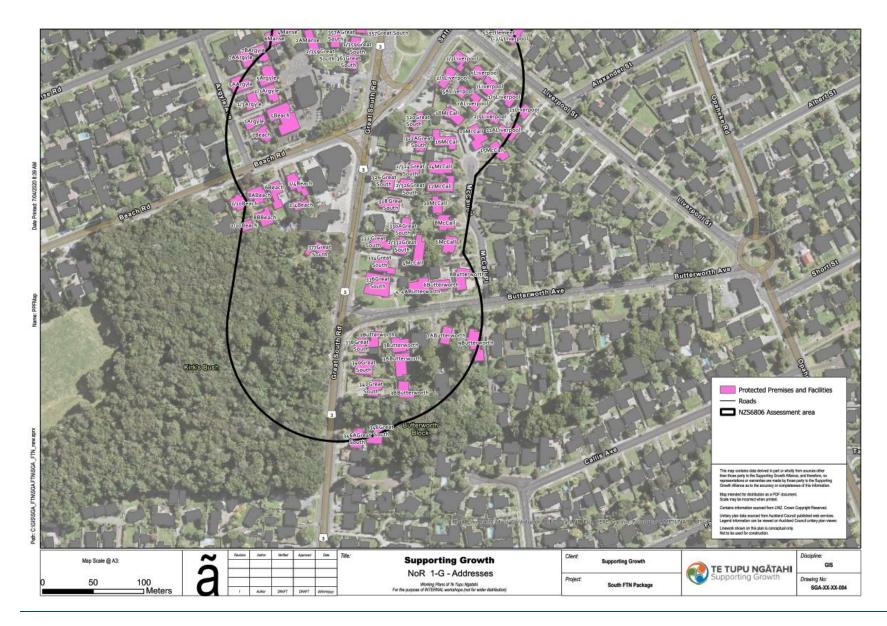

ry A |
| 589C Great South Road, Rosehill, Papakura | Altered | Category A |
| 3/140 Great South Road, Drury             | Altered | Category A |
| 30 Kilmacrennan Drive, Rosehill, Papakura | Altered | Category A |
| 28 Kilmacrennan Drive, Rosehill, Papakura | Altered | Category A |
| 2/140 Great South Road, Drury             | Altered | Category A |
| 138B Great South Road, Drury              | Altered | Category A |
| 4 Miro Street, Drury                      | Altered | Category A |
| 26 Kilmacrennan Drive, Rosehill, Papakura | Altered | Category A |
| 1-2/6 Miro Street, Drury                  | Altered | Category A |
|                                           |         |            |







## **NoR 1 PPF Location Plans:**























































































# NoR 2

| Address                   | New or Altered Road | Noise Criteria Category |
|---------------------------|---------------------|-------------------------|
| 108 Flanagan Road, Drury  | Altered             | Category A              |
| 64 Flanagan Road, Drury   | Altered             | Category A              |
| 32 Flanagan Road, Drury   | Altered             | Category A              |
| 36 Flanagan Road, Drury   | Altered             | Category A              |
| 28 Flanagan Road, Drury   | Altered             | Category A              |
| 24 Flanagan Road, Drury   | Altered             | Category A              |
| 22 Flanagan Road, Drury   | Altered             | Category A              |
| 20 Flanagan Road, Drury   | Altered             | Category A