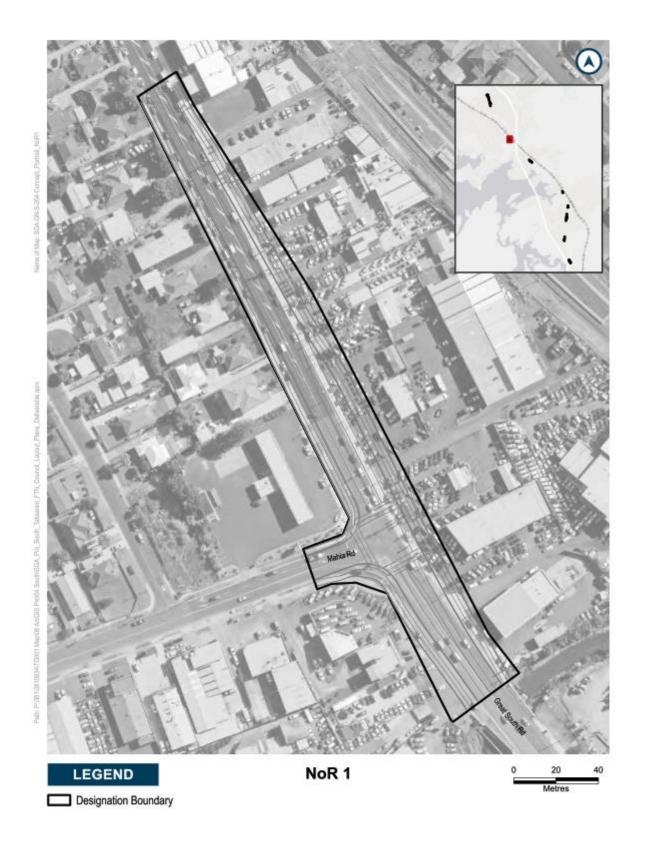

The extent of NoR 3 and the proposed designation boundaries are outlined below.

The purpose of NoR 3 is consistent with the activities outlined above. In general terms, the activities to be enabled by the designation include corridor widening, intersection upgrades, bridge upgrades, environmental mitigation, temporary construction areas, ancillary structures and other activities required to enable the Great South Road FTN and Takaanini FTN routes.

### THE SITE TO WHICH THE REQUIREMENT APPLIES IS AS FOLLOWS:

The proposed area of NoR 3 is shown on the Designation Plans included in **Attachment A** of this Notice. The land directly affected by NoR 3 is identified in the Schedule of Directly Affected Properties included in **Attachment B** of this notice.