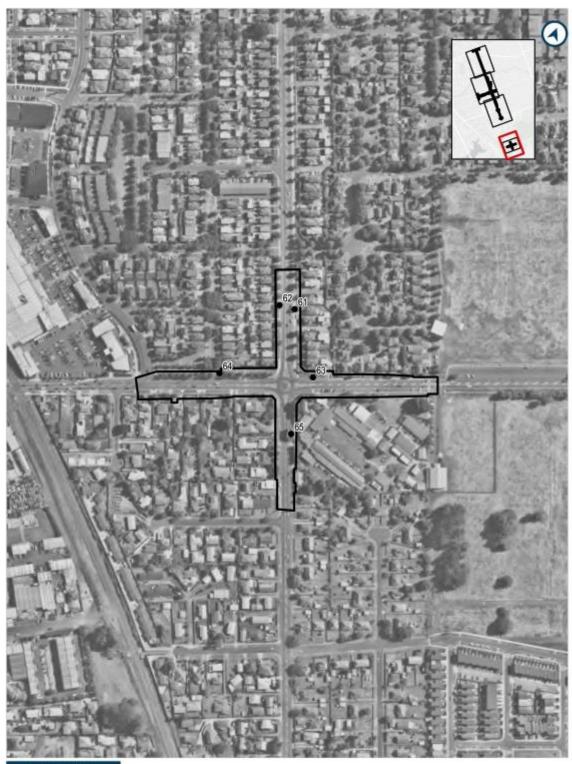

The extent of NoR 3 and the proposed designation boundaries are outlined below.

The purpose of NoR 3 is consistent with the activities outlined above. In general terms, the activities to be enabled by the designation include corridor widening, intersection upgrades, bridge upgrades, environmental mitigation, temporary construction areas, ancillary structures and other activities required to enable the Great South Road FTN and Takaanini FTN routes.

### THE SITE TO WHICH THE REQUIREMENT APPLIES IS AS FOLLOWS:

The proposed area of NoR 3 is shown on the Designation Plans included in **Attachment A** of this Notice. The land directly affected by NoR 3 is identified in the Schedule of Directly Affected Properties included in **Attachment B** of this notice.