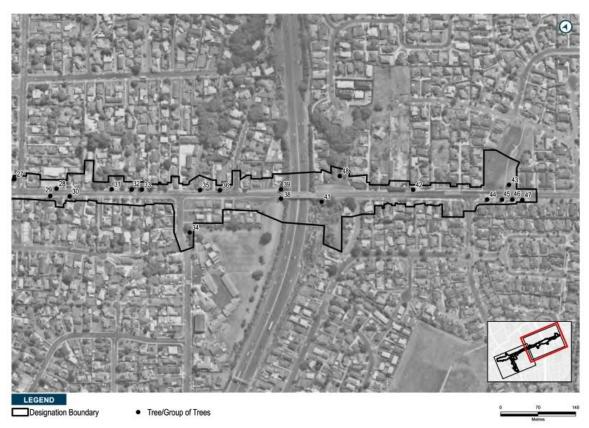

| Group of Trees  | Open Space   | Tī Kōuka                                                                                                    |
| 49          | Group of Trees  | Road Reserve | Tōtara                                                                                                      |
| 51          | Single Tree     | Open Space   | Tōtara                                                                                                      |
| 52          | Group of Trees  | Open Space   | Camphor Laurel, Tī Kōuka,<br>Hibiscus, Kānuka, Kawaka,<br>Māpou, London Plane, Black<br>Poplar, English Oak |
| 53          | Group of Trees  | Road Reserve | Pōhutukawa                                                                                                  |

















## <u>NoR 4</u>

| Tree<br>No. | Vegetation Type | Protection   | Species             |
|-------------|-----------------|--------------|---------------------|
| 61          | Group of Trees  | Road Reserve | American sweet gum  |
| 62          | Group of Trees  | Road Reserve | American sweet gum  |
| 64          | Group of Trees  | Road Reserve | American sweet gum  |
| 65          | Single Tree     | Road Reserve | Golden Elm          |
| 117         | Single Tree     | Road Reserve | Pin Oak             |
| 118         | Single Tree     | Road Reserve | Willow              |
| 119         | Single Tree     | Road Reserve | Pin Oak             |
| 120         | Single Tree     | Road Reserve | Willow              |
| 121         | Single Tree     | Road Reserve | Japanese Cedar