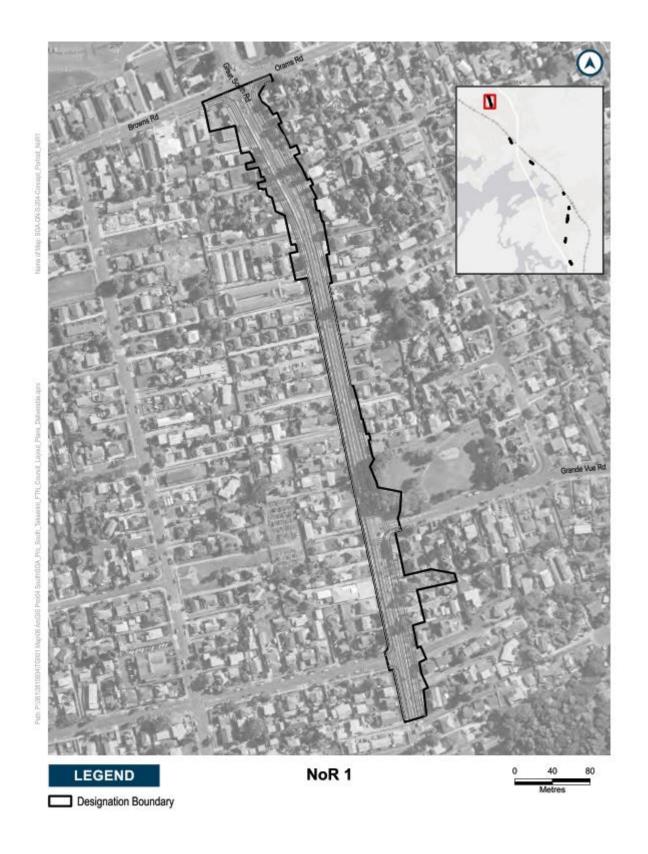

The extent of NoR 3 and the proposed designation boundaries are outlined below.

The purpose of NoR 3 is consistent with the activities outlined above. In general terms, the activities to be enabled by the designation include corridor widening, intersection upgrades, bridge upgrades, environmental mitigation, temporary construction areas, ancillary structures and other activities required to enable the Great South Road FTN and Takaanini FTN routes.

### THE SITE TO WHICH THE REQUIREMENT APPLIES IS AS FOLLOWS:

The proposed area of NoR 3 is shown on the Designation Plans included in **Attachment A** of this Notice. The land directly affected by NoR 3 is identified in the Schedule of Directly Affected Properties included in **Attachment B** of this notice.