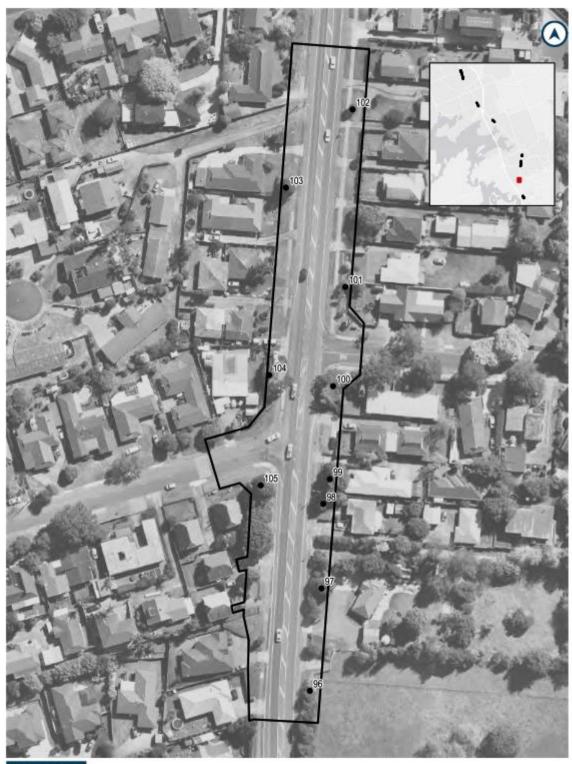

<br>Mānuka, Karo, Kowhai |
| 109         | Single Tree     | Road Reserve                | American Sweet Gum                                                            |
| 110         | Single Tree     | Road Reserve                | American Sweet Gum                                                            |
| 111         | Single Tree     | Road Reserve                | American Sweet Gum                                                            |
| 112         | Group of Trees  | Road Reserve                | Mānuka, Karo                                                                  |
| 113         | Group of Trees  | Road Reserve                | Tī Kōuka, Mānuka                                                              |







































































## NoR 2

| Tree<br>No. | Vegetation Type | Protection   | Species |
|-------------|-----------------|--------------|---------|
| 115         | Group of Trees  | Open Space   | Willow  |
| 116         | Group of Trees  | Road Reserve | Willow  |



# <u>NoR 3</u>

| Tree<br>No. | Vegetation Type | Protection   | Species          |
|-------------|-----------------|--------------|------------------|
| 18          | Group of Trees  | Road Reserve | Pin Oak          |
| 19          | Group of Trees  | Road Reserve | Water Gum, Yucca |
| 20          | Single Tree     | Road Reserve | Water Gum        |
| 21          | Group of Trees  | Road Reserve | Water Gum        |
| 22          | Single Tree     | Road Reserve | Water Gum        |
| 24          | Group of Trees  | Road Re