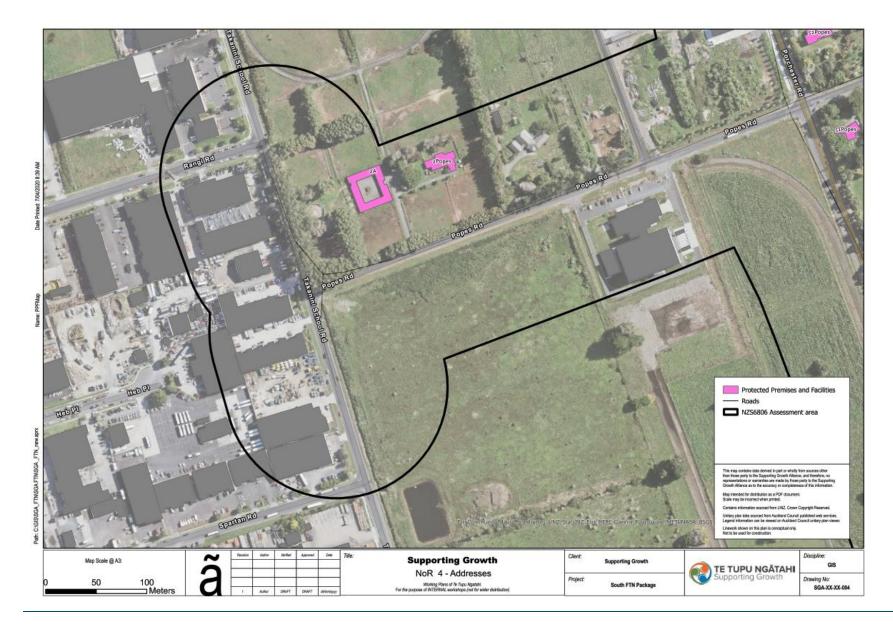

Takanini          | Altered             | Category A              |
| 47 Phar Lap Crescent, Takanini           | Altered             | Category A              |
| 7 Calumet Way, Takanini                  | Altered             | Category A              |
| 51 Phar Lap Crescent, Takanini           | Altered             | Category A              |
| 51A Phar Lap Crescent, Takanini          | Altered             | Category A              |
| 21 Walters Road, Takanini                | Altered             | Category A              |
| 128 Porchester Road, Papakura            | Altered             | Category A              |
|                                          | · ·                 | •                       |







### **NoR 4 PPF Location Plans:**















































































### Schedule 5: Open spaces to be included in the Open Space Management Plan

### <u>NoR 1</u>

| Open Space<br>Name | Address                                        | Legal description |
|--------------------|------------------------------------------------|-------------------|
| Anderson Park      | 58R Great South Road Manurewa<br>Auckland 2102 | Lot 8 DP 12984    |

### NoR 2

No open spaces to be included

### <u>NoR 3</u>

| Open Space<br>Name | Address                                         | Legal description              |
|--------------------|-------------------------------------------------|--------------------------------|
| Tadmore Park       | 238R Great South Road Manurewa<br>Auckland 2102 | LOT 2 DP 49948, LOT 3 DP 49948 |
| Gallahe