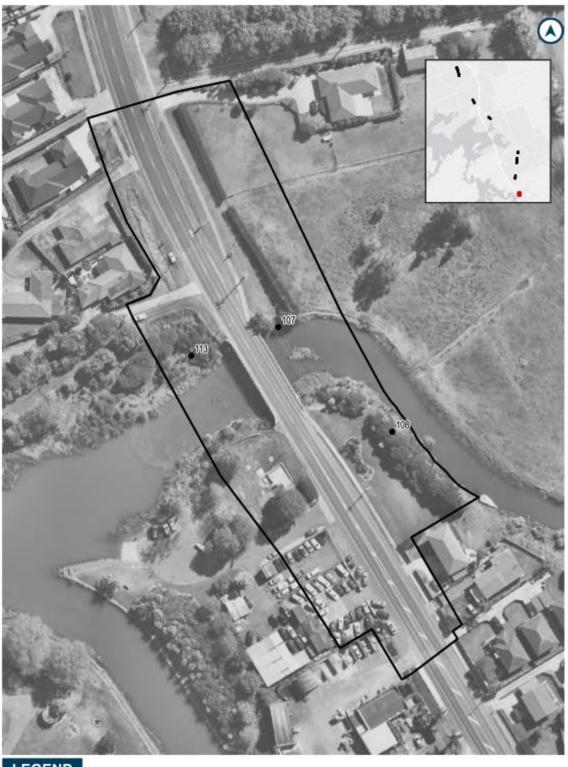

The extent of NoR 3 and the proposed designation boundaries are outlined below.

The purpose of NoR 3 is consistent with the activities outlined above. In general terms, the activities to be enabled by the designation include corridor widening, intersection upgrades, bridge upgrades, environmental mitigation, temporary construction areas, ancillary structures and other activities required to enable the Great South Road FTN and Takaanini FTN routes.

### THE SITE TO WHICH THE REQUIREMENT APPLIES IS AS FOLLOWS:

The proposed area of NoR 3 is shown on the Designation Plans included in **Attachment A** of this Notice. The land directly affected by NoR 3 is identified in the Schedule of Directly Affected Properties included in **Attachment B** of this notice.