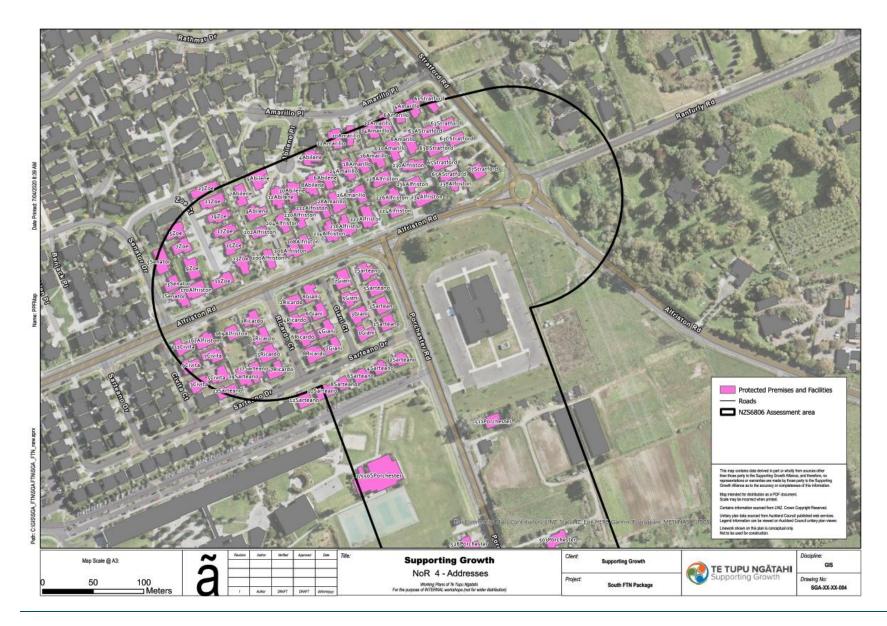

The extent of NoR 3 and the proposed designation boundaries are outlined below.

The purpose of NoR 3 is consistent with the activities outlined above. In general terms, the activities to be enabled by the designation include corridor widening, intersection upgrades, bridge upgrades, environmental mitigation, temporary construction areas, ancillary structures and other activities required to enable the Great South Road FTN and Takaanini FTN routes.

### THE SITE TO WHICH THE REQUIREMENT APPLIES IS AS FOLLOWS:

The proposed area of NoR 3 is shown on the Designation Plans included in **Attachment A** of this Notice. The land directly affected by NoR 3 is identified in the Schedule of Directly Affected Properties included in **Attachment B** of this notice.