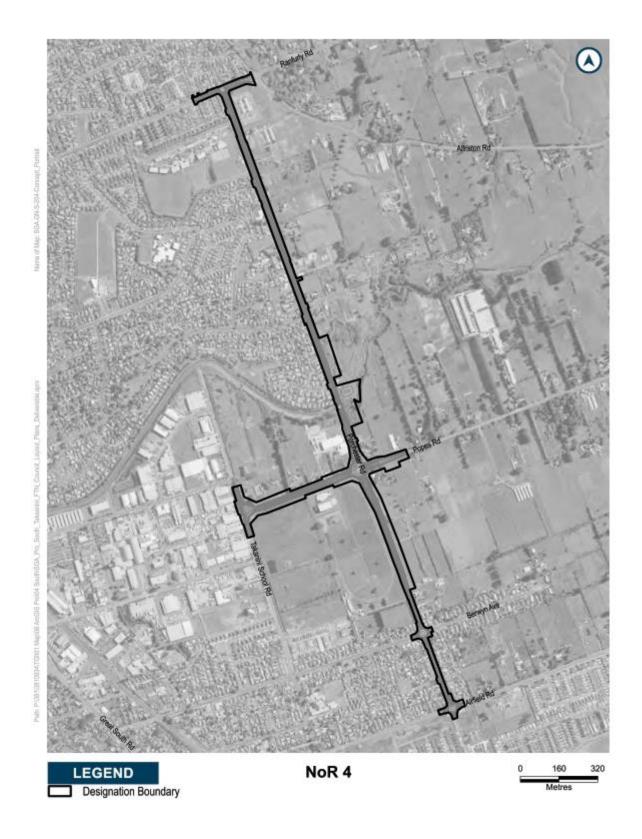

The extent of NoR 3 and the proposed designation boundaries are outlined below.

The purpose of NoR 3 is consistent with the activities outlined above. In general terms, the activities to be enabled by the designation include corridor widening, intersection upgrades, bridge upgrades, environmental mitigation, temporary construction areas, ancillary structures and other activities required to enable the Great South Road FTN and Takaanini FTN routes.

### THE SITE TO WHICH THE REQUIREMENT APPLIES IS AS FOLLOWS:

The proposed area of NoR 3 is shown on the Designation Plans included in **Attachment A** of this Notice. The land directly affected by NoR 3 is identified in the Schedule of Directly Affected Properties included in **Attachment B** of this notice.