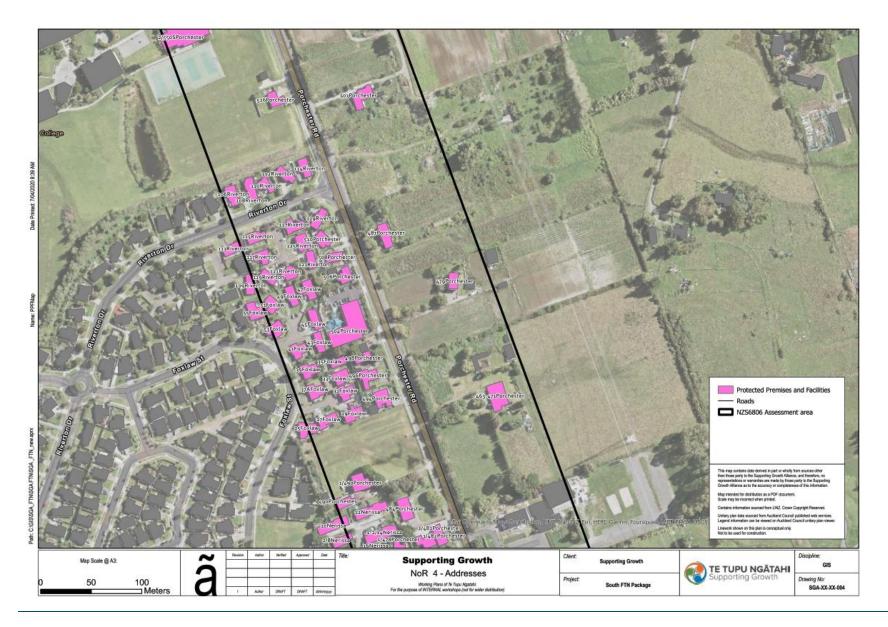

The extent of NoR 3 and the proposed designation boundaries are outlined below.

The purpose of NoR 3 is consistent with the activities outlined above. In general terms, the activities to be enabled by the designation include corridor widening, intersection upgrades, bridge upgrades, environmental mitigation, temporary construction areas, ancillary structures and other activities required to enable the Great South Road FTN and Takaanini FTN routes.

### THE SITE TO WHICH THE REQUIREMENT APPLIES IS AS FOLLOWS:

The proposed area of NoR 3 is shown on the Designation Plans included in **Attachment A** of this Notice. The land directly affected by NoR 3 is identified in the Schedule of Directly Affected Properties included in **Attachment B** of this notice.