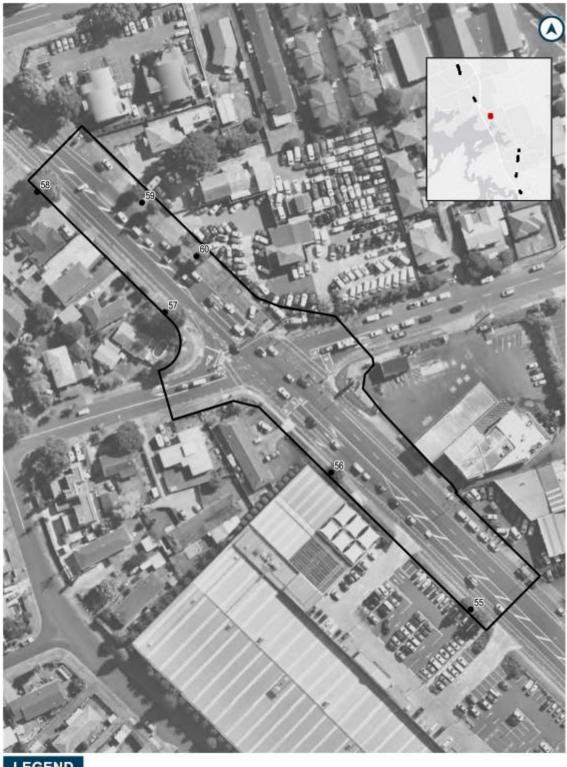

The extent of NoR 3 and the proposed designation boundaries are outlined below.

The purpose of NoR 3 is consistent with the activities outlined above. In general terms, the activities to be enabled by the designation include corridor widening, intersection upgrades, bridge upgrades, environmental mitigation, temporary construction areas, ancillary structures and other activities required to enable the Great South Road FTN and Takaanini FTN routes.

### THE SITE TO WHICH THE REQUIREMENT APPLIES IS AS FOLLOWS:

The proposed area of NoR 3 is shown on the Designation Plans included in **Attachment A** of this Notice. The land directly affected by NoR 3 is identified in the Schedule of Directly Affected Properties included in **Attachment B** of this notice.