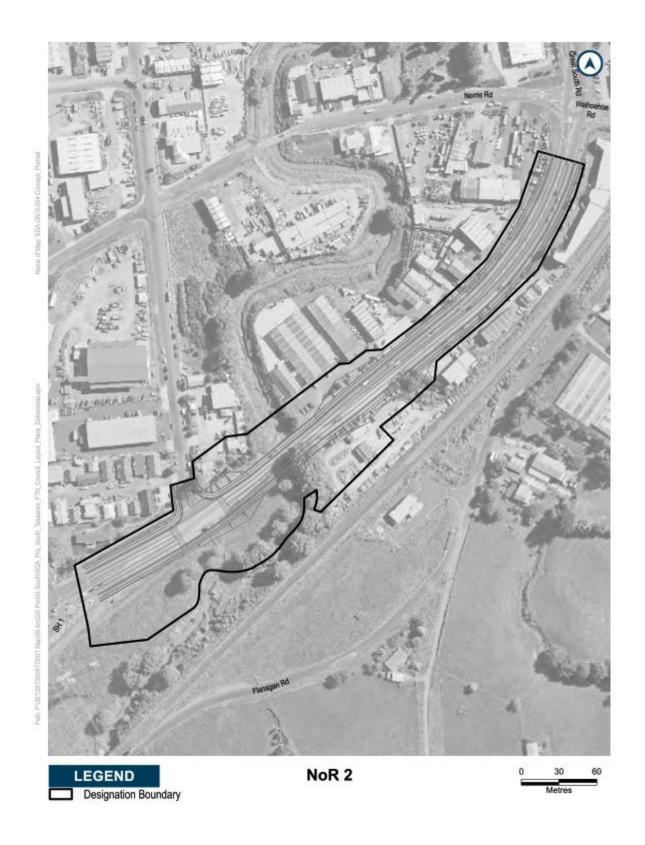

The extent of NoR 3 and the proposed designation boundaries are outlined below.

The purpose of NoR 3 is consistent with the activities outlined above. In general terms, the activities to be enabled by the designation include corridor widening, intersection upgrades, bridge upgrades, environmental mitigation, temporary construction areas, ancillary structures and other activities required to enable the Great South Road FTN and Takaanini FTN routes.

### THE SITE TO WHICH THE REQUIREMENT APPLIES IS AS FOLLOWS:

The proposed area of NoR 3 is shown on the Designation Plans included in **Attachment A** of this Notice. The land directly affected by NoR 3 is identified in the Schedule of Directly Affected Properties included in **Attachment B** of this notice.