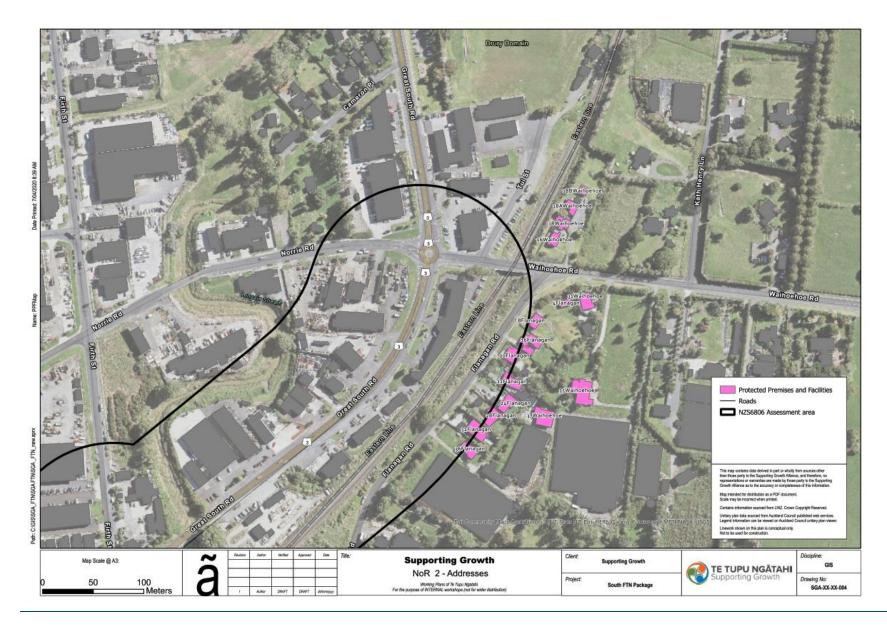

The extent of NoR 3 and the proposed designation boundaries are outlined below.

The purpose of NoR 3 is consistent with the activities outlined above. In general terms, the activities to be enabled by the designation include corridor widening, intersection upgrades, bridge upgrades, environmental mitigation, temporary construction areas, ancillary structures and other activities required to enable the Great South Road FTN and Takaanini FTN routes.

### THE SITE TO WHICH THE REQUIREMENT APPLIES IS AS FOLLOWS:

The proposed area of NoR 3 is shown on the Designation Plans included in **Attachment A** of this Notice. The land directly affected by NoR 3 is identified in the Schedule of Directly Affected Properties included in **Attachment B** of this notice.