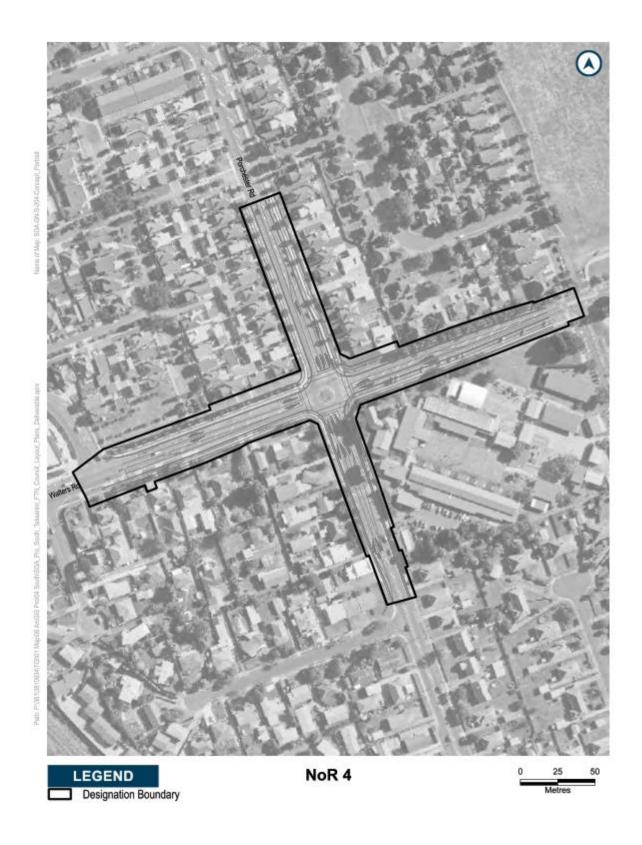

The extent of NoR 3 and the proposed designation boundaries are outlined below.

The purpose of NoR 3 is consistent with the activities outlined above. In general terms, the activities to be enabled by the designation include corridor widening, intersection upgrades, bridge upgrades, environmental mitigation, temporary construction areas, ancillary structures and other activities required to enable the Great South Road FTN and Takaanini FTN routes.

### THE SITE TO WHICH THE REQUIREMENT APPLIES IS AS FOLLOWS:

The proposed area of NoR 3 is shown on the Designation Plans included in **Attachment A** of this Notice. The land directly affected by NoR 3 is identified in the Schedule of Directly Affected Properties included in **Attachment B** of this notice.