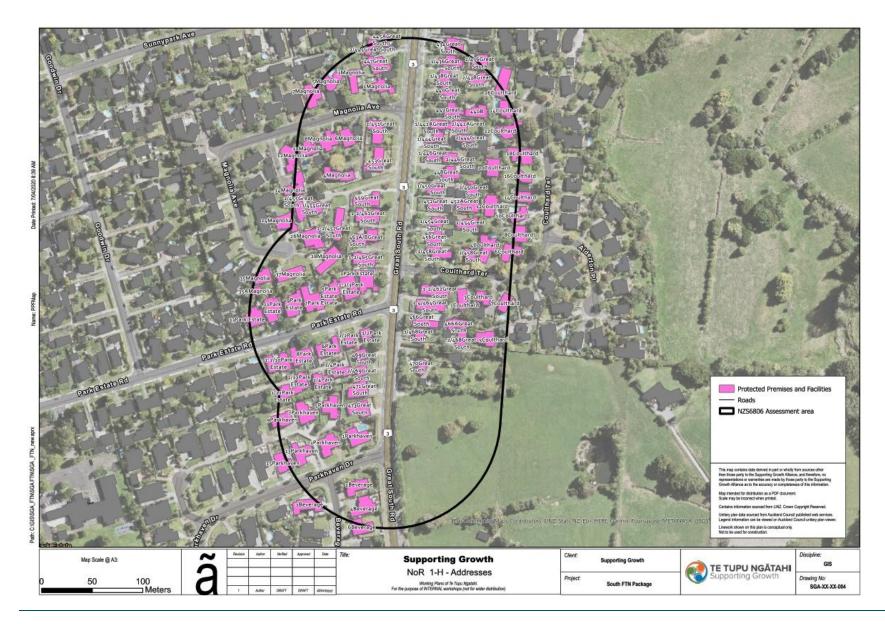

589C Great South Road, Rosehill, Papakura | Altered | Category A |
| 3/140 Great South Road, Drury             | Altered | Category A |
| 30 Kilmacrennan Drive, Rosehill, Papakura | Altered | Category A |
| 28 Kilmacrennan Drive, Rosehill, Papakura | Altered | Category A |
| 2/140 Great South Road, Drury             | Altered | Category A |
| 138B Great South Road, Drury              | Altered | Category A |
| 4 Miro Street, Drury                      | Altered | Category A |
| 26 Kilmacrennan Drive, Rosehill, Papakura | Altered | Category A |
| 1-2/6 Miro Street, Drury                  | Altered | Category A |
|                                           |         |            |







## **NoR 1 PPF Location Plans:**























































































# NoR 2

| Address                   | New or Altered Road | Noise Criteria Category |
|---------------------------|---------------------|-------------------------|
| 108 Flanagan Road, Drury  | Altered             | Category A              |
| 64 Flanagan Road, Drury   | Altered             | Category A              |
| 32 Flanagan Road, Drury   | Altered             | Category A              |
| 36 Flanagan Road, Drury   | Altered             | Category A              |
| 28 Flanagan Road, Drury   | Altered             | Category A              |
| 24 Flanagan Road, Drury   | Altered             | Category A              |
| 22 Flanagan Road, Drury   | Altered             | Category A              |
| 20 Flanagan Road, Drury   | Altered             | Category A