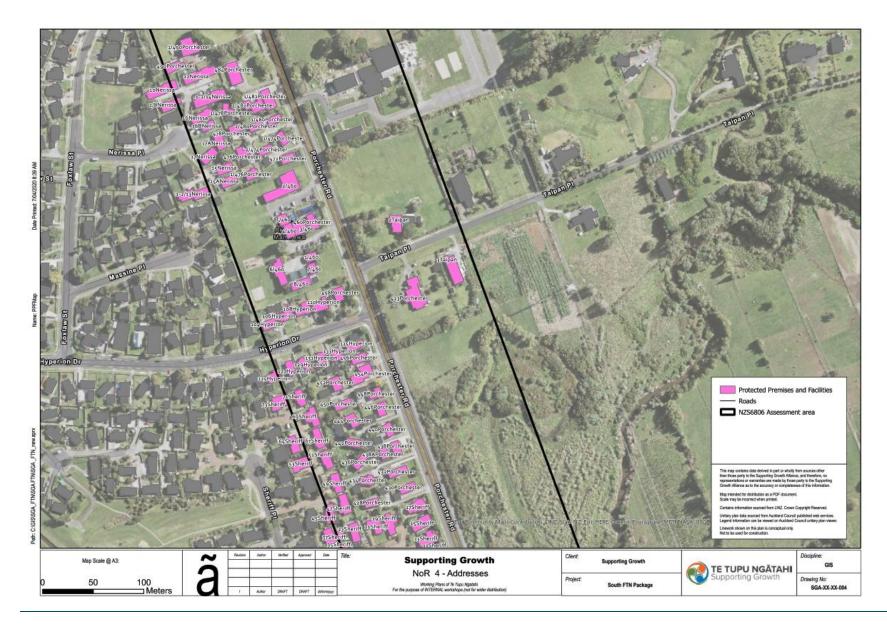

ar Lap Crescent, Takanini          | Altered             | Category A              |
| 47 Phar Lap Crescent, Takanini           | Altered             | Category A              |
| 7 Calumet Way, Takanini                  | Altered             | Category A              |
| 51 Phar Lap Crescent, Takanini           | Altered             | Category A              |
| 51A Phar Lap Crescent, Takanini          | Altered             | Category A              |
| 21 Walters Road, Takanini                | Altered             | Category A              |
| 128 Porchester Road, Papakura            | Altered             | Category A              |
|                                          | · ·                 | •                       |







### **NoR 4 PPF Location Plans:**















































































### Schedule 5: Open spaces to be included in the Open Space Management Plan

### <u>NoR 1</u>

| Open Space<br>Name | Address                                        | Legal description |
|--------------------|------------------------------------------------|-------------------|
| Anderson Park      | 58R Great South Road Manurewa<br>Auckland 2102 | Lot 8 DP 12984    |

### NoR 2

No open spaces to be included

### <u>NoR 3</u>

| Open Space<br>Name | Address                                         | Legal description              |
|--------------------|-------------------------------------------------|--------------------------------|
| Tadmore Park       | 238R Great South Road Manurewa<br>Auckland 2102 | LOT 2 DP 49948, LOT 3 DP 4