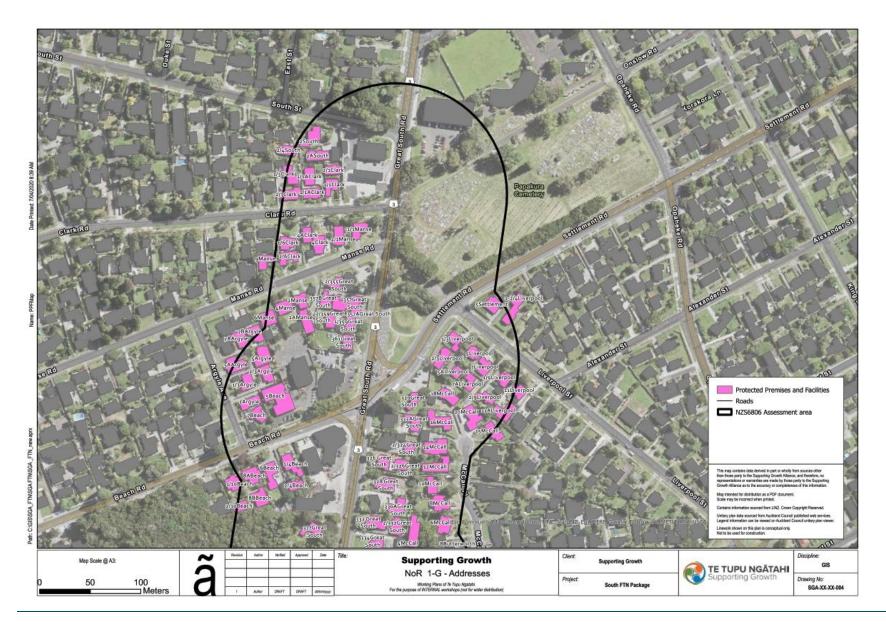

| Category A |
| 589C Great South Road, Rosehill, Papakura | Altered | Category A |
| 3/140 Great South Road, Drury             | Altered | Category A |
| 30 Kilmacrennan Drive, Rosehill, Papakura | Altered | Category A |
| 28 Kilmacrennan Drive, Rosehill, Papakura | Altered | Category A |
| 2/140 Great South Road, Drury             | Altered | Category A |
| 138B Great South Road, Drury              | Altered | Category A |
| 4 Miro Street, Drury                      | Altered | Category A |
| 26 Kilmacrennan Drive, Rosehill, Papakura | Altered | Category A |
| 1-2/6 Miro Street, Drury                  | Altered | Category A |
|                                           |         |            |







## **NoR 1 PPF Location Plans:**























































































# NoR 2

| Address                   | New or Altered Road | Noise Criteria Category |
|---------------------------|---------------------|-------------------------|
| 108 Flanagan Road, Drury  | Altered             | Category A              |
| 64 Flanagan Road, Drury   | Altered             | Category A              |
| 32 Flanagan Road, Drury   | Altered             | Category A              |
| 36 Flanagan Road, Drury   | Altered             | Category A              |
| 28 Flanagan Road, Drury   | Altered             | Category A              |
| 24 Flanagan Road, Drury   | Altered             | Category A              |
| 22 Flanagan Road, Drury   | Altered             | Category A              |
| 20 Flanagan Road, Drury   | Altered             | Categ