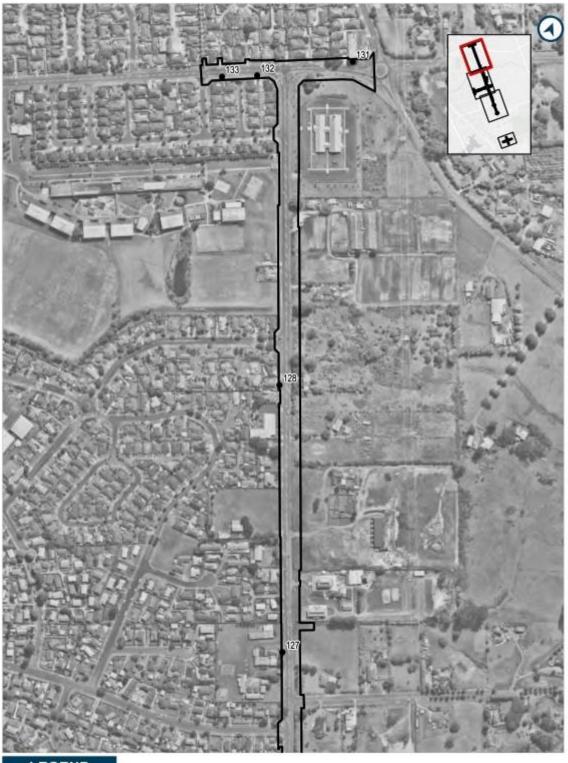

|
| 119         | Single Tree     | Road Reserve | Pin Oak             |
| 120         | Single Tree     | Road Reserve | Willow              |
| 121         | Single Tree     | Road Reserve | Japanese Cedar      |
| 122         | Group of Trees  | Road Reserve | Black Poplar        |
| 123         | Group of Trees  | Road Reserve | Willow              |
| 124         | Group of Trees  | Road Reserve | Willow              |
| 127         | Single Tree     | Road Reserve | Norfolk Island Pine |
| 128         | Group of Trees  | Road Reserve | Pōhutukawa          |
| 131         | Group of Trees  | Road Reserve | Black Locust        |
| 132         | Single Tree     | Road Reserve | Pōhutukawa          |
| 133         | Single Tree     | Road Reserve | Pōhutukawa          |















































## Schedule 4: Identified PPFs noise criteria categories

### <u>NoR 1</u>

| NoR 1-A-B                          |                     |                         |
|------------------------------------|---------------------|-------------------------|
| Address                            | New or Altered Road | Noise Criteria Category |
| 44A Great South Road, Manurewa     | Altered             | Category C              |
| 46A Great South Road, Manurewa     | Altered             | Category C              |
| 1/42 Great South Road, Manurewa    | Altered             | Category C              |
| 1-16/38 Great South Road, Manurewa | Altered             | Category B              |
| 1/55 Great South Road, Manurewa    | Altered             | Category B