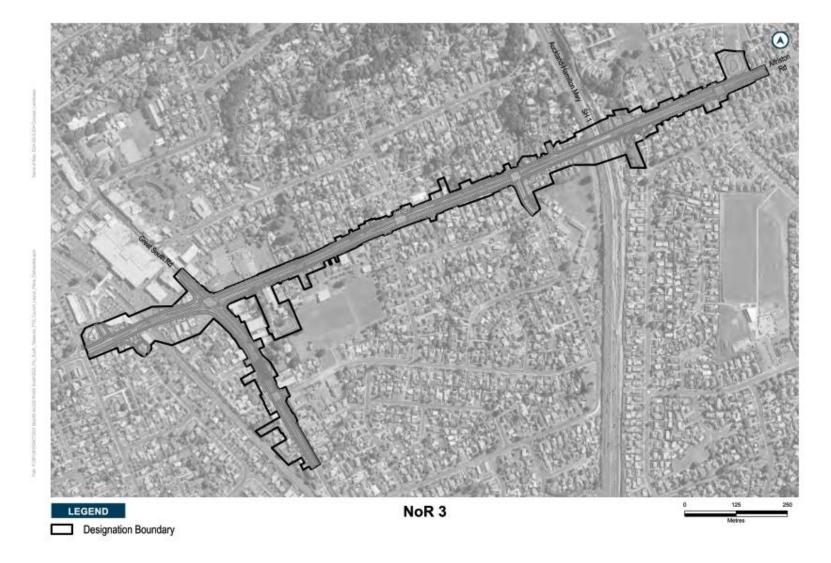

The extent of NoR 3 and the proposed designation boundaries are outlined below.

The purpose of NoR 3 is consistent with the activities outlined above. In general terms, the activities to be enabled by the designation include corridor widening, intersection upgrades, bridge upgrades, environmental mitigation, temporary construction areas, ancillary structures and other activities required to enable the Great South Road FTN and Takaanini FTN routes.

### THE SITE TO WHICH THE REQUIREMENT APPLIES IS AS FOLLOWS:

The proposed area of NoR 3 is shown on the Designation Plans included in **Attachment A** of this Notice. The land directly affected by NoR 3 is identified in the Schedule of Directly Affected Properties included in **Attachment B** of this notice.