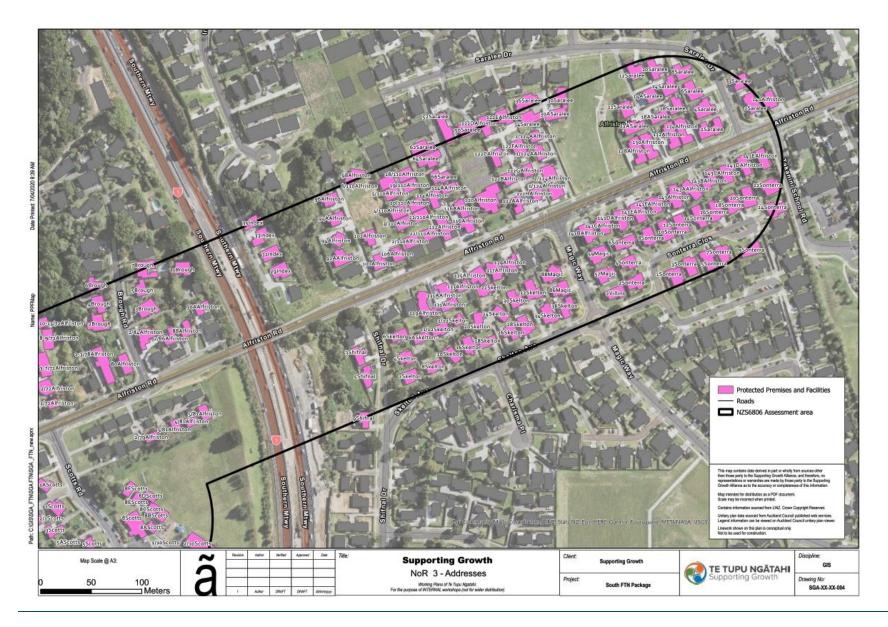

The extent of NoR 3 and the proposed designation boundaries are outlined below.

The purpose of NoR 3 is consistent with the activities outlined above. In general terms, the activities to be enabled by the designation include corridor widening, intersection upgrades, bridge upgrades, environmental mitigation, temporary construction areas, ancillary structures and other activities required to enable the Great South Road FTN and Takaanini FTN routes.

### THE SITE TO WHICH THE REQUIREMENT APPLIES IS AS FOLLOWS:

The proposed area of NoR 3 is shown on the Designation Plans included in **Attachment A** of this Notice. The land directly affected by NoR 3 is identified in the Schedule of Directly Affected Properties included in **Attachment B** of this notice.