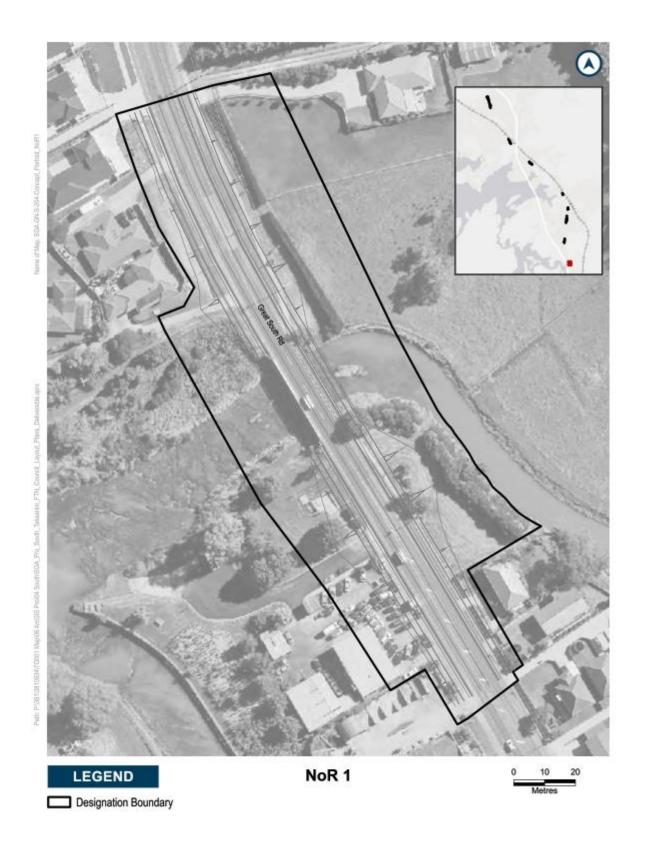

The extent of NoR 3 and the proposed designation boundaries are outlined below.

The purpose of NoR 3 is consistent with the activities outlined above. In general terms, the activities to be enabled by the designation include corridor widening, intersection upgrades, bridge upgrades, environmental mitigation, temporary construction areas, ancillary structures and other activities required to enable the Great South Road FTN and Takaanini FTN routes.

### THE SITE TO WHICH THE REQUIREMENT APPLIES IS AS FOLLOWS:

The proposed area of NoR 3 is shown on the Designation Plans included in **Attachment A** of this Notice. The land directly affected by NoR 3 is identified in the Schedule of Directly Affected Properties included in **Attachment B** of this notice.