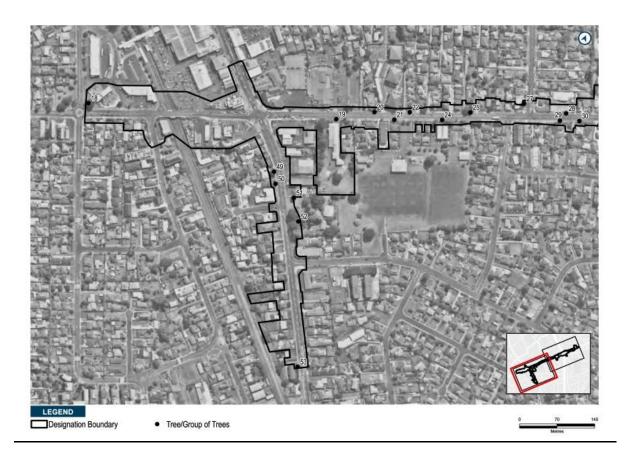

48          | Group of Trees  | Open Space   | Tī Kōuka                                                                                                    |
| 49          | Group of Trees  | Road Reserve | Tōtara                                                                                                      |
| 51          | Single Tree     | Open Space   | Tōtara                                                                                                      |
| 52          | Group of Trees  | Open Space   | Camphor Laurel, Tī Kōuka,<br>Hibiscus, Kānuka, Kawaka,<br>Māpou, London Plane, Black<br>Poplar, English Oak |
| 53          | Group of Trees  | Road Reserve | Pōhutukawa                                                                                                  |

















## <u>NoR 4</u>

| Tree<br>No. | Vegetation Type | Protection   | Species             |
|-------------|-----------------|--------------|---------------------|
| 61          | Group of Trees  | Road Reserve | American sweet gum  |
| 62          | Group of Trees  | Road Reserve | American sweet gum  |
| 64          | Group of Trees  | Road Reserve | American sweet gum  |
| 65          | Single Tree     | Road Reserve | Golden Elm          |
| 117         | Single Tree     | Road Reserve | Pin Oak             |
| 118         | Single Tree     | Road Reserve | Willow              |
| 119         | Single Tree     | Road Reserve | Pin Oak             |
| 120         | Single Tree     | Road Reserve | Willow              |
| 121         | Single Tree     | Road Reserve | Japanese Cedar