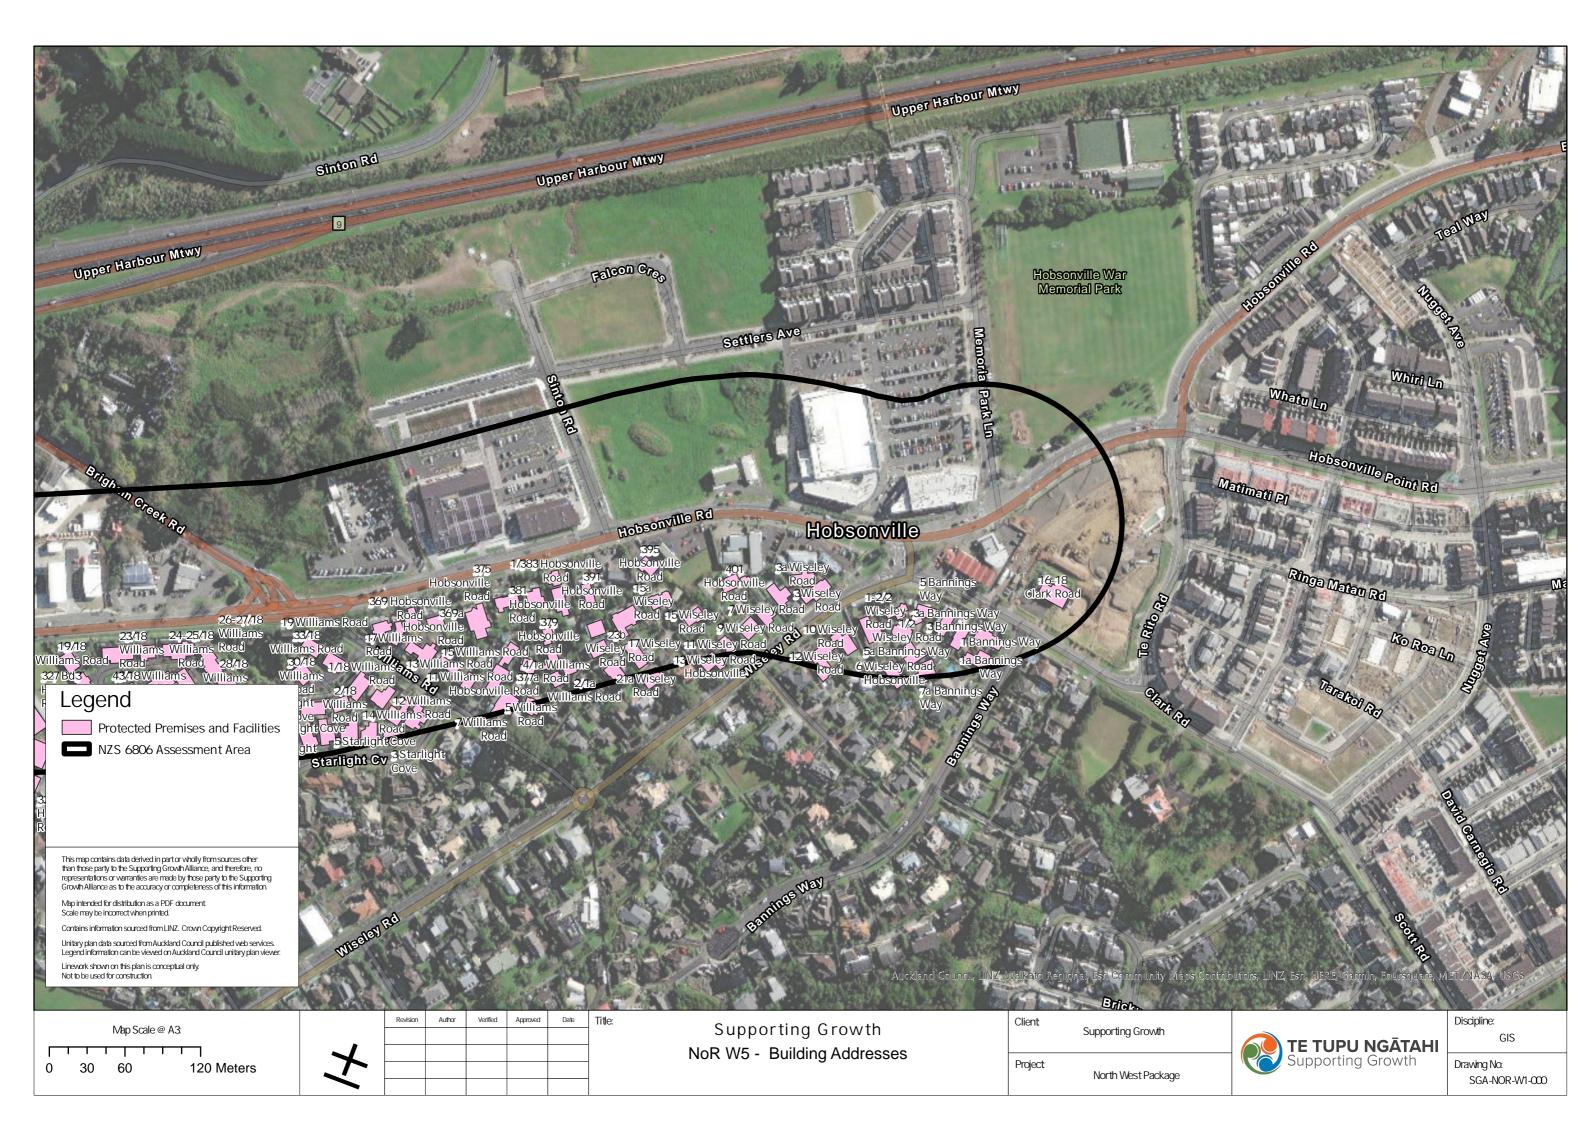

3 |    |            |  |
|---|----------------|----|------------|--|
| 0 | 30             | 60 | 120 Meters |  |

| 1 10 1 | and the second | · Start/ | 452 B 3884 | and the second | A REAL PROPERTY. | 6 912  |
|--------|----------------|----------|------------|----------------|------------------|--------|
|        | Revision       | Author   | Verified   | Approved       | Date             | Title: |
|        |                |          |            |                |                  |        |
| _      |                |          |            |                |                  |        |
|        |                |          |            |                |                  |        |
|        |                |          |            |                |                  | 1      |











## Schedule 1: General Accordance Plans and Information

#### **Project Description**

The proposed work is the construction, operation, and maintenance of an upgrade to a transport corridor in Redhills, from the Hailes Road intersection to the intersection with Dunlop Road, including active transport facilities and associated infrastructure. The proposed work is shown in the following Concept Plan and includes:

- a) An upgraded transport corridor, including public transport and active transport facilities;
- b) Associated works including intersections, bridges, embankments, retaining, culverts, stormwater management systems;
- c) Changes to local roads, where the proposed work intersects with local roads; and
- d) Construction activities, including vegetation removal, construction co