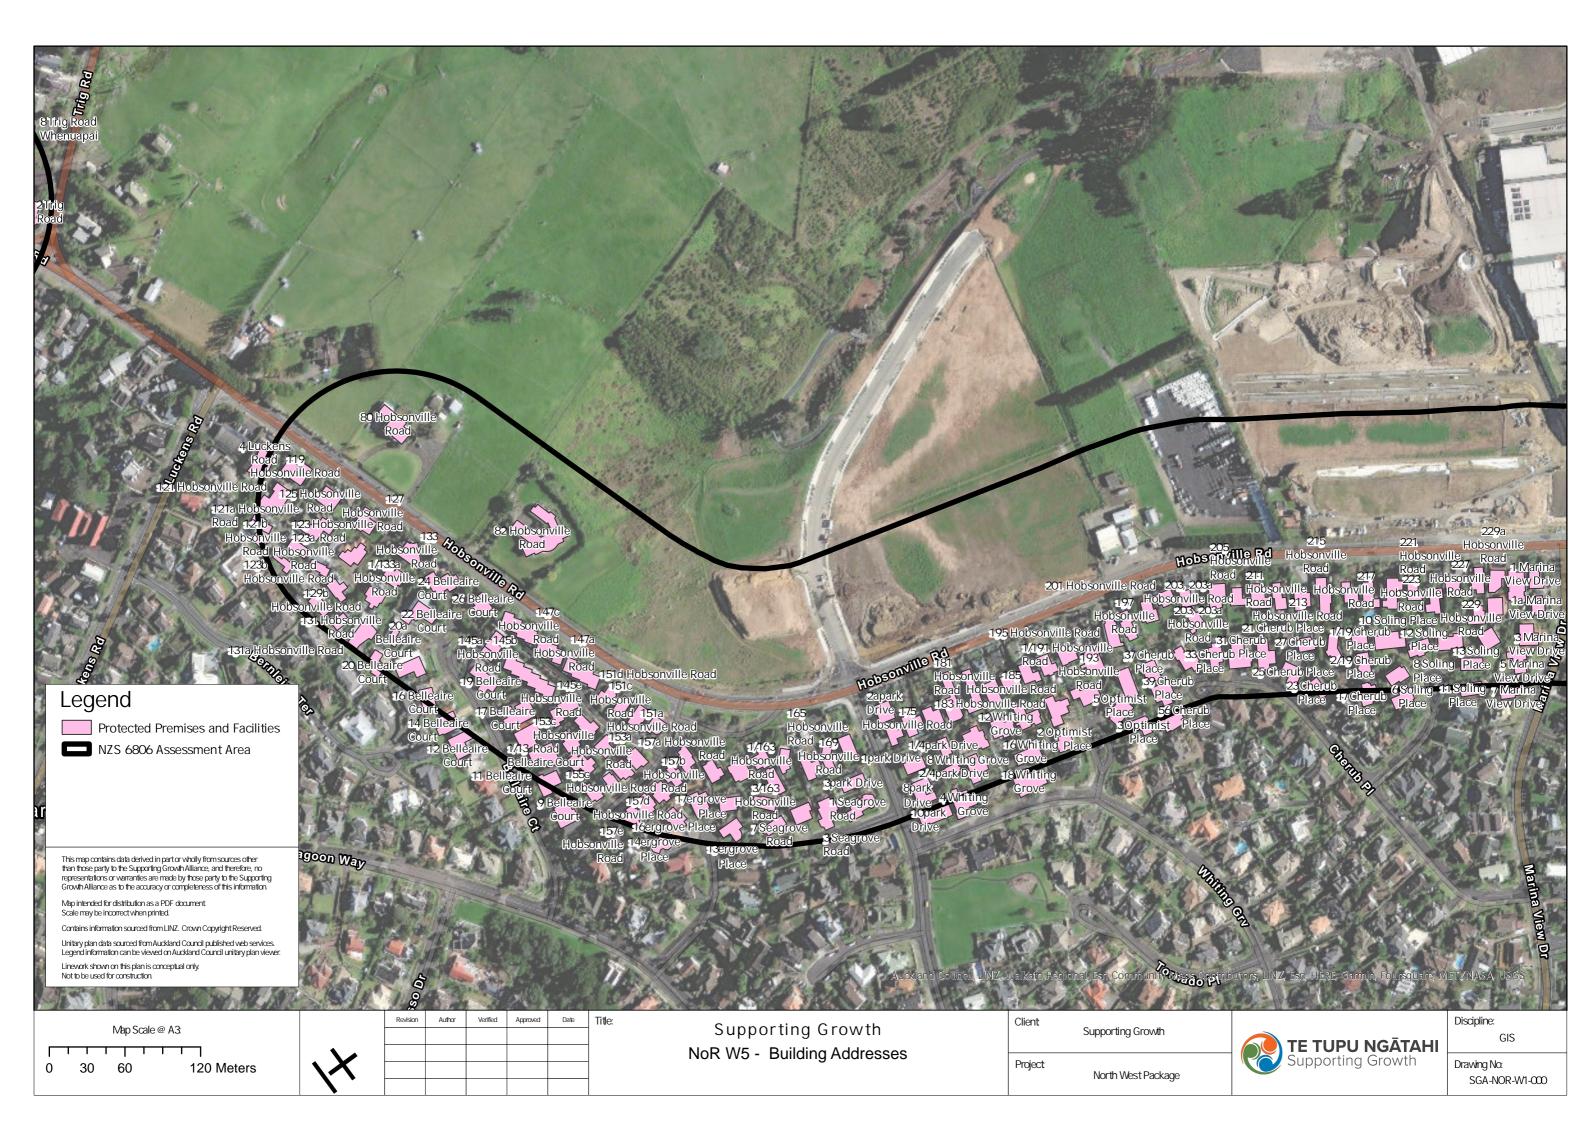

| Acronym/Term                            | Definition                                                                                                                                                                                                          |
|-----------------------------------------|---------------------------------------------------------------------------------------------------------------------------------------------------------------------------------------------------------------------|
| Network Utility Operator                | Has the same meaning as set out in section 166 of the RMA.                                                                                                                                                          |
| NOR                                     | Notice of Requirement                                                                                                                                                                                               |
| NZAA                                    | New Zealand Archaeological Association                                                                                                                                                                              |
| Outline Plan                            | An outline plan prepared in accordance with section 176A of the RMA.                                                                                                                                                |
| Pre-Project development                 | Existing site condition prior to the Project (including existing buildings and roadways).                                                                                                                           |
| Post-Project development                | Site condition after the Project has been completed (including existing and new buildings and roadways).                                                                                                            |
| Project Liaison Person                  | The person or persons appointed for the duration of the Project's<br>Construction Works to be the main point of contact for persons wanting<br>information about the Project or affected by the Construction Works. |
| Protected Premises and Facilities (PPF) | Protected Premises and Facilities as defined in New Zealand Standard NZS 6806:2010: Acoustics – Road-traffic noise – New and altered roads.                                                                         |
| Requiring Authority                     | Has the same meaning as section 166 of the RMA and, for this Designation is Auckland Transport.                                                                                                                     |
| RMA                                     | Resource Management Act (1991)                                                                                                                                                                                      |
| SCEMP                                   | Stakeholder Communication and Engagement Management Plan                                                                                                                                                            |
| Stage of Work                           | Any physical works that require the development of an Outline Plan.                                                                                                                                                 |
| Start of Construction                   | The time when Construction Works (excluding Enabling Works) start.                                                                                                                                                  |
| Suitably Qualified Person               | A person (or persons) who can provide sufficient evidence to demonstrate their suitability, experience and competence in the relevant field of expertise.                                                           |
| ULDMP                                   | Urban and Landscape Design Management Plan                                                                                                                                                                          |
| Urban Zoning                            | Land zoned residential or business, together with adjoining special purpose and open space zones.                                                                                                                   |