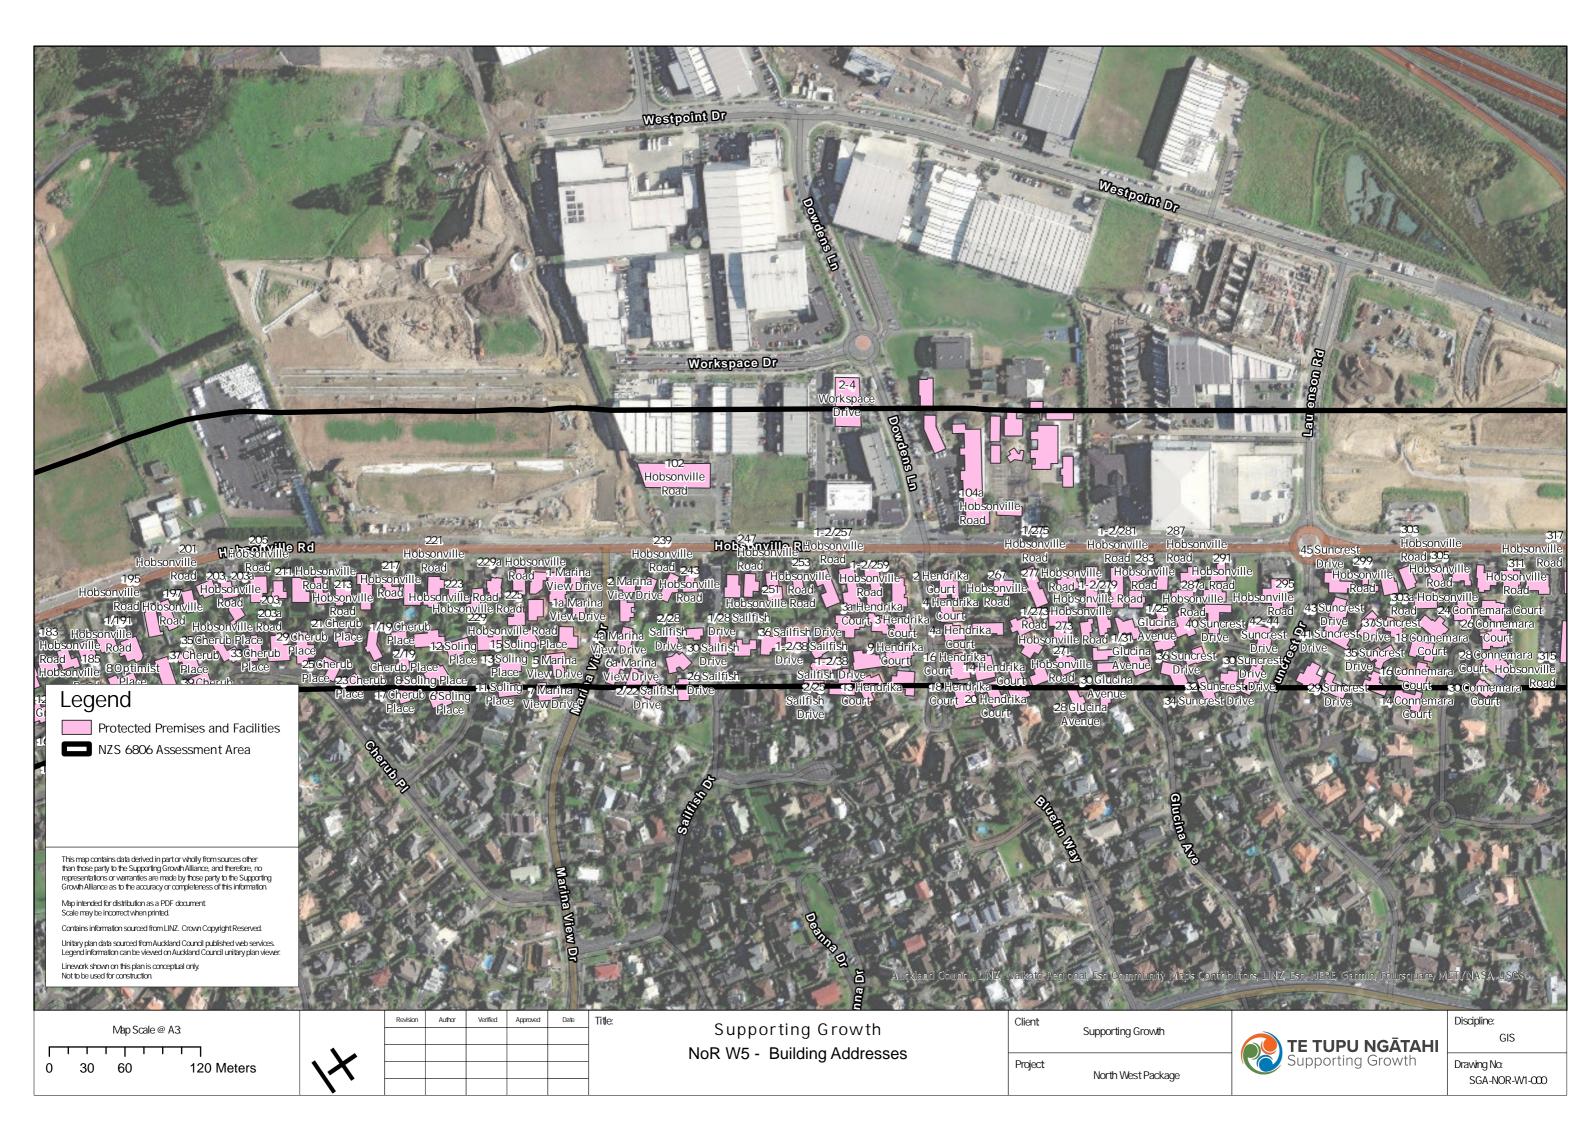

| Acronym/Term                            | Definition                                                                                                                                                                                                          |
|-----------------------------------------|---------------------------------------------------------------------------------------------------------------------------------------------------------------------------------------------------------------------|
| Network Utility Operator                | Has the same meaning as set out in section 166 of the RMA.                                                                                                                                                          |
| NOR                                     | Notice of Requirement                                                                                                                                                                                               |
| NZAA                                    | New Zealand Archaeological Association                                                                                                                                                                              |
| Outline Plan                            | An outline plan prepared in accordance with section 176A of the RMA.                                                                                                                                                |
| Pre-Project development                 | Existing site condition prior to the Project (including existing buildings and roadways).                                                                                                                           |
| Post-Project development                | Site condition after the Project has been completed (including existing and new buildings and roadways).                                                                                                            |
| Project Liaison Person                  | The person or persons appointed for the duration of the Project's<br>Construction Works to be the main point of contact for persons wanting<br>information about the Project or affected by the Construction Works. |
| Protected Premises and Facilities (PPF) | Protected Premises and Facilities as defined in New Zealand Standard NZS 6806:2010: Acoustics – Road-traffic noise – New and altered roads.                                                                         |
| Requiring Authority                     | Has the same meaning as section 166 of the RMA and, for this Designation is Auckland Transport.                                                                                                                     |
| RMA                                     | Resource Management Act (1991)                                                                                                                                                                                      |
| SCEMP                                   | Stakeholder Communication and Engagement Management Plan                                                                                                                                                            |
| Stage of Work                           | Any physical works that require the development of an Outline Plan.                                                                                                                                                 |
| Start of Construction                   | The time when Construction Works (excluding Enabling Works) start.                                                                                                                                                  |
| Suitably Qualified Person               | A person (or persons) who can provide sufficient evidence to demonstrate their suitability, experience and competence in the relevant field of expertise.                                                           |
| ULDMP                                   | Urban and Landscape Design Management Plan                                                                                                                                                                          |
| Urban Zoning                            | Land zoned residential or business, together with adjoining special purpose and open space zones.                                                                                                                   |