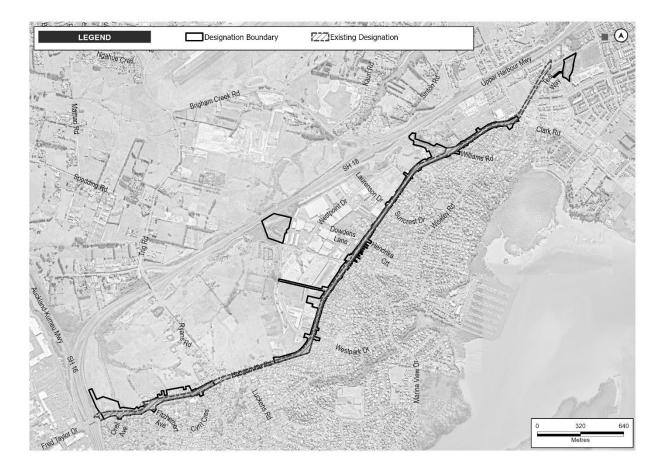

## Alteration to existing Designation Set

| Reference | Project                                            | Purpose            |
|-----------|----------------------------------------------------|--------------------|
| W5        | Hobsonville Road – Alteration to Designation 1437  | Transport Corridor |
| RE2       | Fred Taylor Drive – Alteration to Designation 1433 | Transport Corridor |