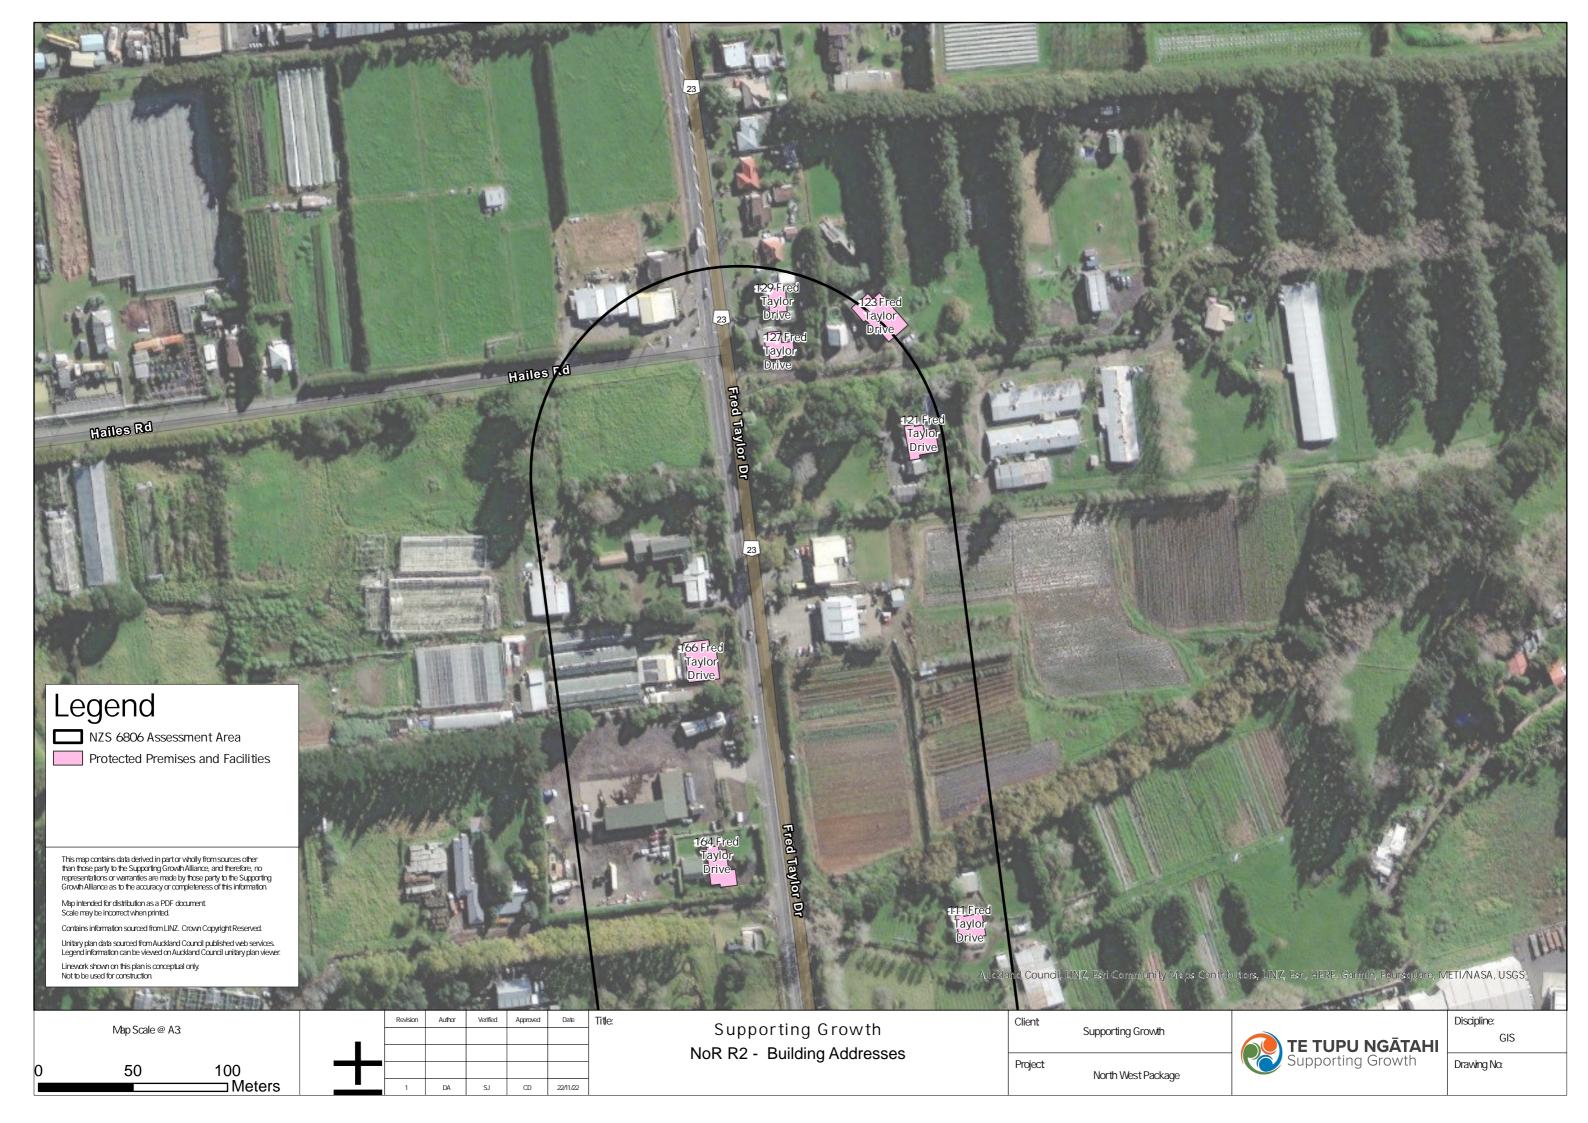

| 11 Matakohe Road        | Altered Road | Α |
| 13 Matakohe Road        | Altered Road | А |
| 15 Matakohe Road        | Altered Road | A |
| 17 Matakohe Road        | Altered Road | A |
| 11 Heri Lane            | Altered Road | A |
| 1 Heri Lane             | Altered Road | A |
| 9 Heri Lane             | Altered Road | A |
| 7 Heri Lane             | Altered Road | A |
| 63 Tahetoka Street      | Altered Road | A |
| 3 Heri Lane             | Altered Road | А |
| 5 Heri Lane             | Altered Road | А |
| 75 Tahetoka Street      | Altered Road | А |
| 71 Tahetoka Street      | Altered Road | А |
| 69 Tahetoka Street      | Altered Road | А |
| 73 Tahetoka Street      | Altered Road | А |
| 65 Tahetoka Street      | Altered Road | А |
| 67 Tahetoka Street      | Altered Road | А |









| _ |   |    |    |    |
|---|---|----|----|----|
|   |   |    |    |    |
|   |   |    |    |    |
|   | 1 | DA | SJ | CD |