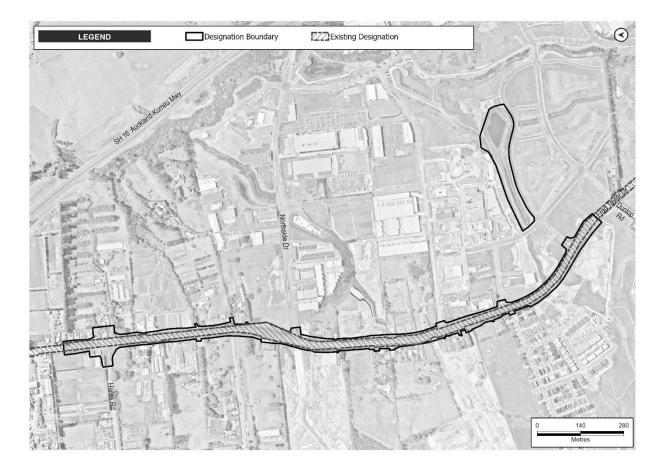

operation, and maintenance of an upgrade to a transport corridor in Redhills, from the Hailes Road intersection to the intersection with Dunlop Road, including active transport facilities and associated infrastructure. The proposed work is shown in the following Concept Plan and includes:

- a) An upgraded transport corridor, including public transport and active transport facilities;
- b) Associated works including intersections, bridges, embankments, retaining, culverts, stormwater management systems;
- c) Changes to local roads, where the proposed work intersects with local roads; and
- d) Construction activities, including vegetation removal, construction compounds, laydown areas, bridge works area, construction traffic management and the re-grade of driveways.

#### **Concept Plan**





## Schedule 2: Identified PPFs Noise Criteria Categories

| Address                | New or Altered Road | Noise Criteria Category |
|------------------------|---------------------|-------------------------|
| 89 Fred Taylor Drive   | Altered Road C      |                         |
| 122 Fred Taylor Drive  | Altered Road        | В                       |
| 1A Matakohe Road       | Altered Road        | В                       |
| 127 Fred Taylor Drive  | Altered Road        | В                       |
| 1B Matakohe Road       | Altered Road        | В                       |
| 1C Matakohe Road       | Altered Road        | В                       |
| 1D Matakohe Road       | Altered Road        | В                       |
| 73 2 Fred Taylor Drive | Altered Road        | В