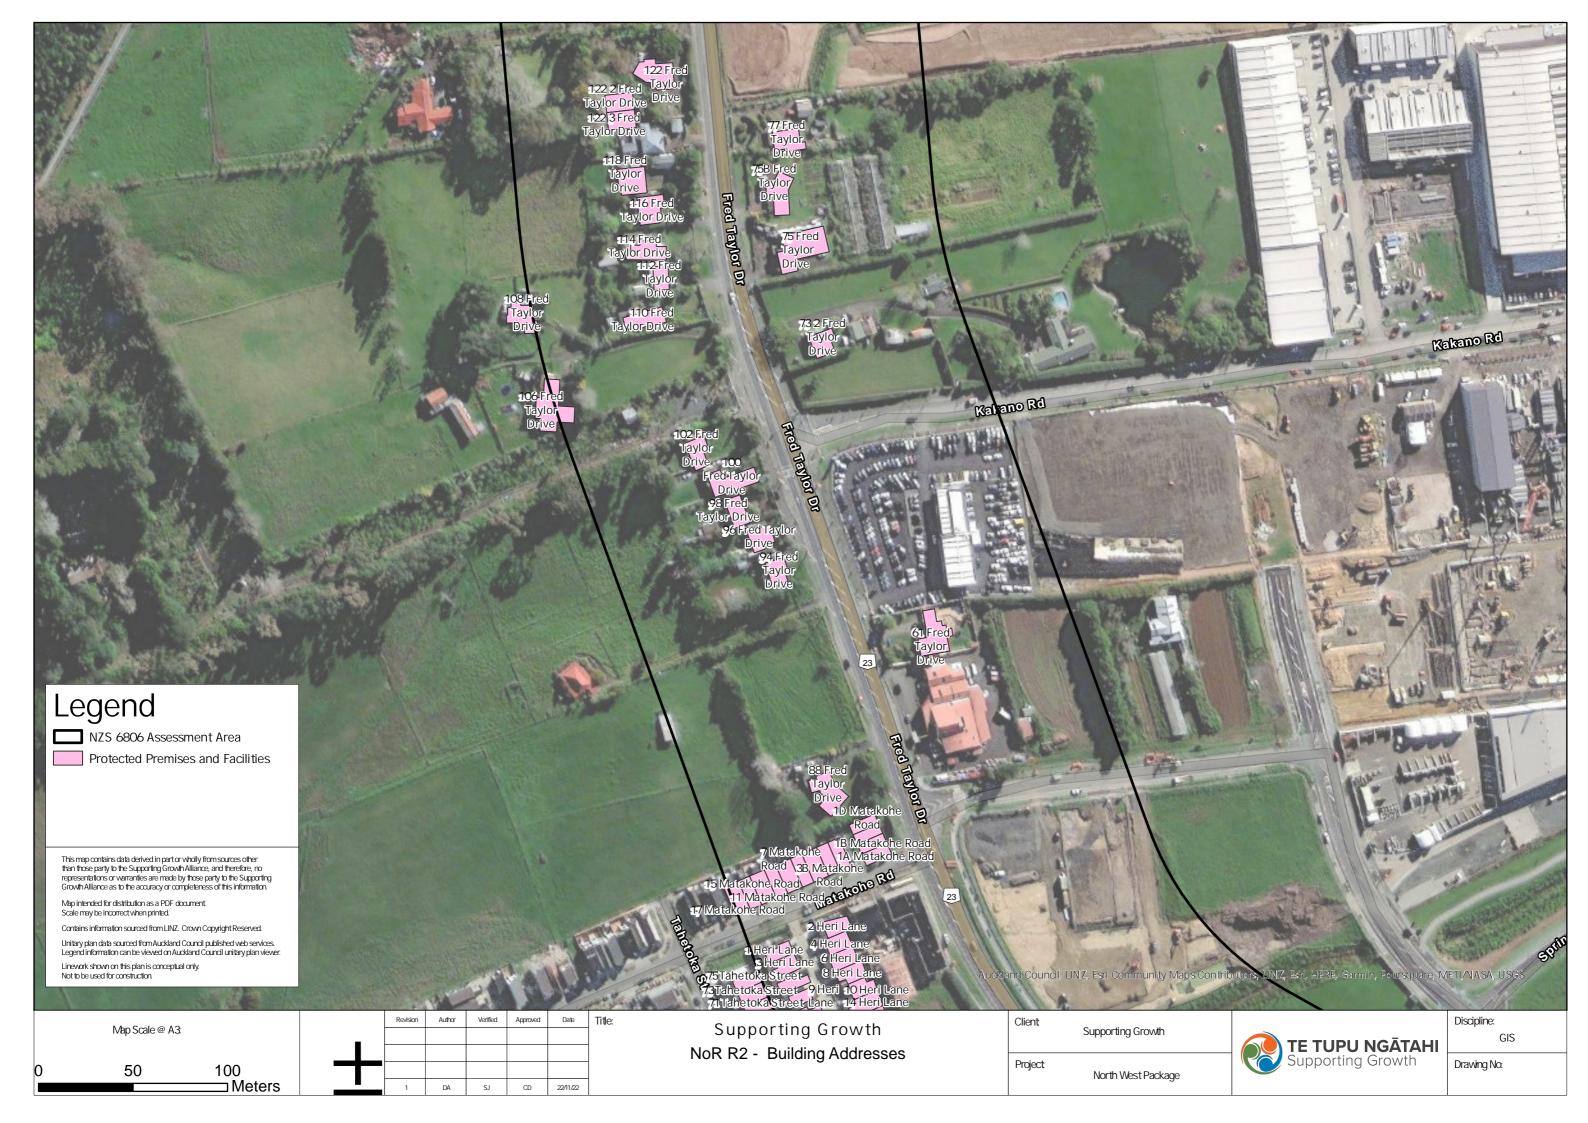

| Acronym/Term                            | Definition                                                                                                                                                                                                          |
|-----------------------------------------|---------------------------------------------------------------------------------------------------------------------------------------------------------------------------------------------------------------------|
| Network Utility Operator                | Has the same meaning as set out in section 166 of the RMA.                                                                                                                                                          |
| NOR                                     | Notice of Requirement                                                                                                                                                                                               |
| NZAA                                    | New Zealand Archaeological Association                                                                                                                                                                              |
| Outline Plan                            | An outline plan prepared in accordance with section 176A of the RMA.                                                                                                                                                |
| Pre-Project development                 | Existing site condition prior to the Project (including existing buildings and roadways).                                                                                                                           |
| Post-Project development                | Site condition after the Project has been completed (including existing and new buildings and roadways).                                                                                                            |
| Project Liaison Person                  | The person or persons appointed for the duration of the Project's<br>Construction Works to be the main point of contact for persons wanting<br>information about the Project or affected by the Construction Works. |
| Protected Premises and Facilities (PPF) | Protected Premises and Facilities as defined in New Zealand Standard NZS 6806:2010: Acoustics – Road-traffic noise – New and altered roads.                                                                         |
| Requiring Authority                     | Has the same meaning as section 166 of the RMA and, for this Designation is Auckland Transport.                                                                                                                     |
| RMA                                     | Resource Management Act (1991)                                                                                                                                                                                      |
| SCEMP                                   | Stakeholder Communication and Engagement Management Plan                                                                                                                                                            |
| Stage of Work                           | Any physical works that require the development of an Outline Plan.                                                                                                                                                 |
| Start of Construction                   | The time when Construction Works (excluding Enabling Works) start.                                                                                                                                                  |
| Suitably Qualified Person               | A person (or persons) who can provide sufficient evidence to demonstrate their suitability, experience and competence in the relevant field of expertise.                                                           |
| ULDMP                                   | Urban and Landscape Design Management Plan                                                                                                                                                                          |
| Urban Zoning                            | Land zoned residential or business, together with adjoining special purpose and open space zones.                                                                                                                   |