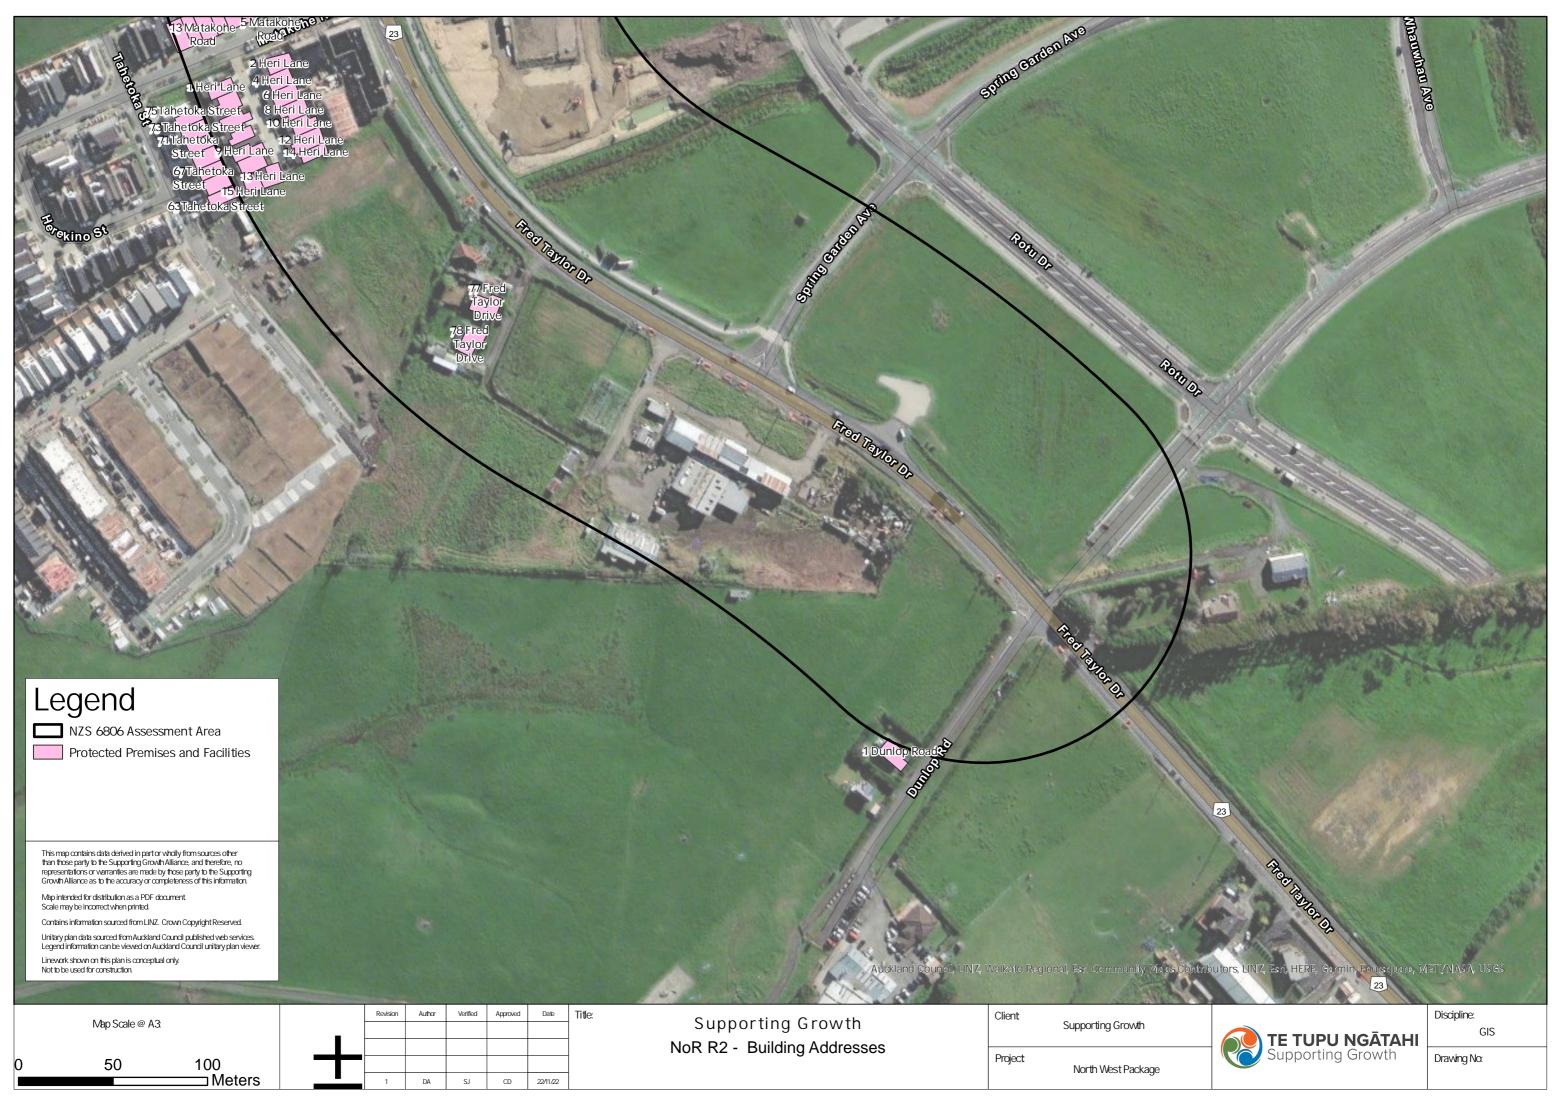

| Acronym/Term                            | Definition                                                                                                                                                                                                          |
|-----------------------------------------|---------------------------------------------------------------------------------------------------------------------------------------------------------------------------------------------------------------------|
| Network Utility Operator                | Has the same meaning as set out in section 166 of the RMA.                                                                                                                                                          |
| NOR                                     | Notice of Requirement                                                                                                                                                                                               |
| NZAA                                    | New Zealand Archaeological Association                                                                                                                                                                              |
| Outline Plan                            | An outline plan prepared in accordance with section 176A of the RMA.                                                                                                                                                |
| Pre-Project development                 | Existing site condition prior to the Project (including existing buildings and roadways).                                                                                                                           |
| Post-Project development                | Site condition after the Project has been completed (including existing and new buildings and roadways).                                                                                                            |
| Project Liaison Person                  | The person or persons appointed for the duration of the Project's<br>Construction Works to be the main point of contact for persons wanting<br>information about the Project or affected by the Construction Works. |
| Protected Premises and Facilities (PPF) | Protected Premises and Facilities as defined in New Zealand Standard NZS 6806:2010: Acoustics – Road-traffic noise – New and altered roads.                                                                         |
| Requiring Authority                     | Has the same meaning as section 166 of the RMA and, for this Designation is Auckland Transport.                                                                                                                     |
| RMA                                     | Resource Management Act (1991)                                                                                                                                                                                      |
| SCEMP                                   | Stakeholder Communication and Engagement Management Plan                                                                                                                                                            |
| Stage of Work                           | Any physical works that require the development of an Outline Plan.                                                                                                                                                 |
| Start of Construction                   | The time when Construction Works (excluding Enabling Works) start.                                                                                                                                                  |
| Suitably Qualified Person               | A person (or persons) who can provide sufficient evidence to demonstrate their suitability, experience and competence in the relevant field of expertise.                                                           |
| ULDMP                                   | Urban and Landscape Design Management Plan                                                                                                                                                                          |
| Urban Zoning                            | Land zoned residential or business, together with adjoining special purpose and open space zones.                                                                                                                   |