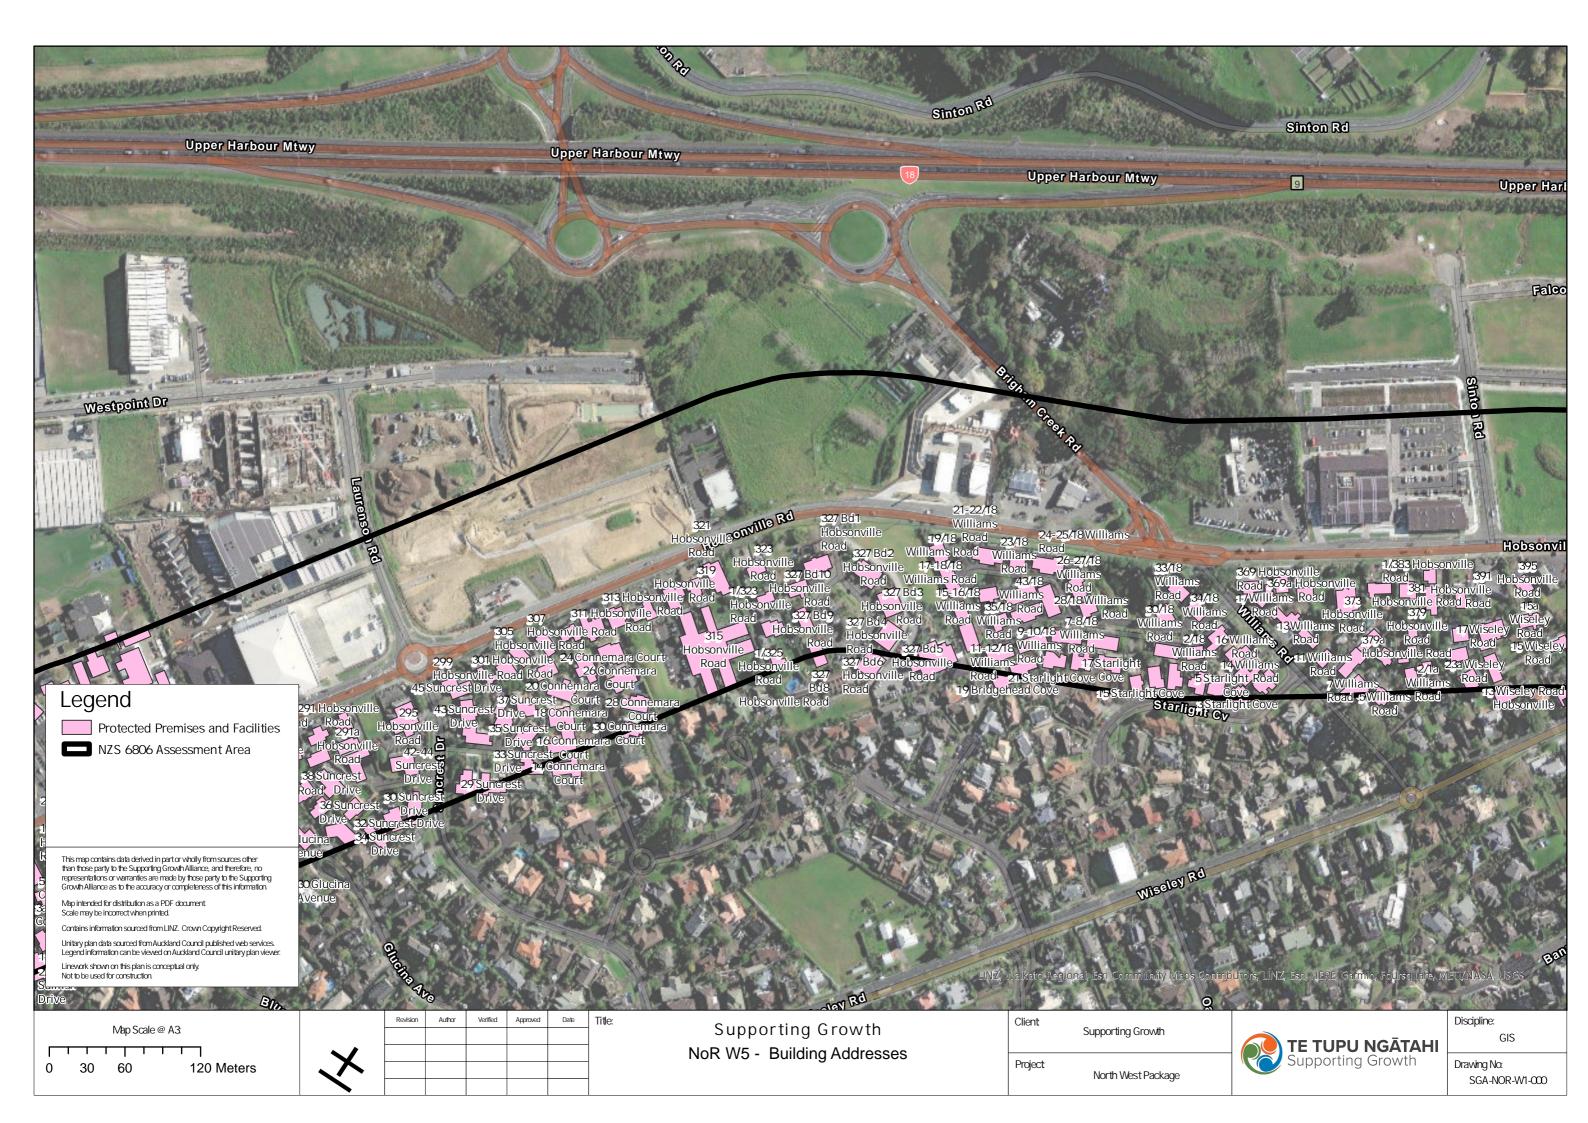

A3 |    |            |  |
|---|----------------|----|------------|--|
| 0 | 30             | 60 | 120 Meters |  |

| 1 10 1 | and the second | · Start/ | 452 B 3884 | and the second | A REAL PROPERTY. | 6 912  |
|--------|----------------|----------|------------|----------------|------------------|--------|
|        | Revision       | Author   | Verified   | Approved       | Date             | Title: |
|        |                |          |            |                |                  |        |
| _      |                |          |            |                |                  |        |
|        |                |          |            |                |                  |        |
|        |                |          |            |                |                  | 1      |











## Schedule 1: General Accordance Plans and Information

#### **Project Description**

The proposed work is the construction, operation, and maintenance of an upgrade to a transport corridor in Redhills, from the Hailes Road intersection to the intersection with Dunlop Road, including active transport facilities and associated infrastructure. The proposed work is shown in the following Concept Plan and includes:

- a) An upgraded transport corridor, including public transport and active transport facilities;
- b) Associated works including intersections, bridges, embankments, retaining, culverts, stormwater management systems;
- c) Changes to local roads, where the proposed work intersects with local roads; and
- d) Construction activities, including vegetation removal, construction