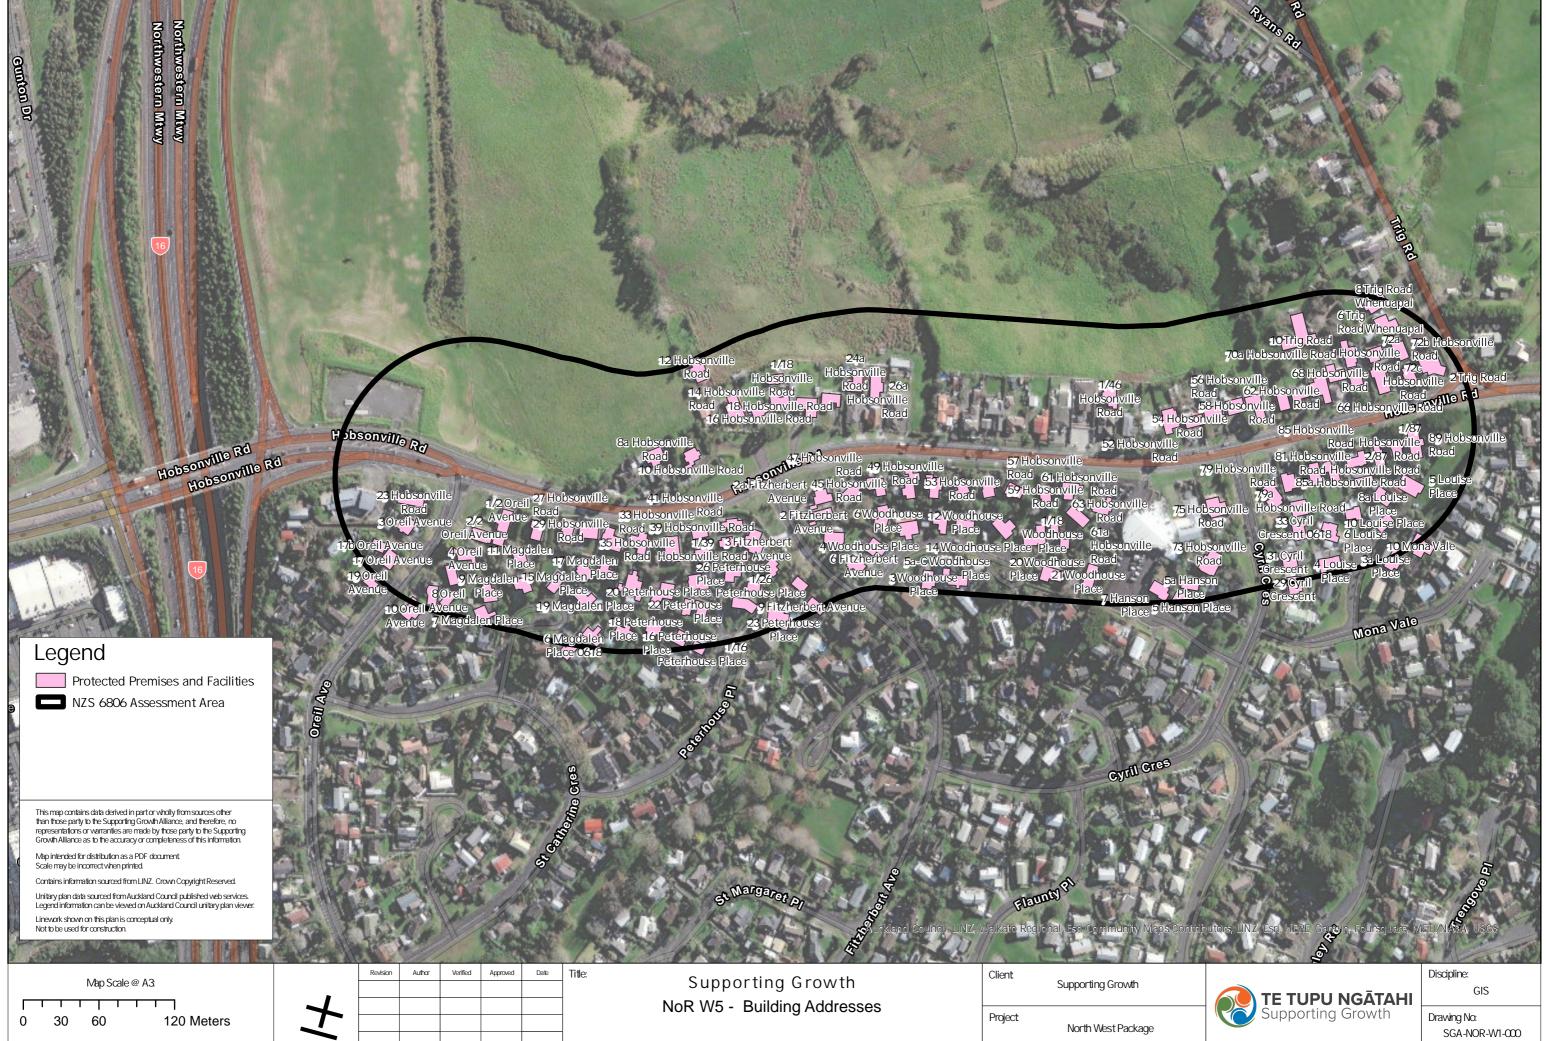

| Acronym/Term                            | Definition                                                                                                                                                                                                          |
|-----------------------------------------|---------------------------------------------------------------------------------------------------------------------------------------------------------------------------------------------------------------------|
| Network Utility Operator                | Has the same meaning as set out in section 166 of the RMA.                                                                                                                                                          |
| NOR                                     | Notice of Requirement                                                                                                                                                                                               |
| NZAA                                    | New Zealand Archaeological Association                                                                                                                                                                              |
| Outline Plan                            | An outline plan prepared in accordance with section 176A of the RMA.                                                                                                                                                |
| Pre-Project development                 | Existing site condition prior to the Project (including existing buildings and roadways).                                                                                                                           |
| Post-Project development                | Site condition after the Project has been completed (including existing and new buildings and roadways).                                                                                                            |
| Project Liaison Person                  | The person or persons appointed for the duration of the Project's<br>Construction Works to be the main point of contact for persons wanting<br>information about the Project or affected by the Construction Works. |
| Protected Premises and Facilities (PPF) | Protected Premises and Facilities as defined in New Zealand Standard NZS 6806:2010: Acoustics – Road-traffic noise – New and altered roads.                                                                         |
| Requiring Authority                     | Has the same meaning as section 166 of the RMA and, for this Designation is Auckland Transport.                                                                                                                     |
| RMA                                     | Resource Management Act (1991)                                                                                                                                                                                      |
| SCEMP                                   | Stakeholder Communication and Engagement Management Plan                                                                                                                                                            |
| Stage of Work                           | Any physical works that require the development of an Outline Plan.                                                                                                                                                 |
| Start of Construction                   | The time when Construction Works (excluding Enabling Works) start.                                                                                                                                                  |
| Suitably Qualified Person               | A person (or persons) who can provide sufficient evidence to demonstrate their suitability, experience and competence in the relevant field of expertise.                                                           |
| ULDMP                                   | Urban and Landscape Design Management Plan                                                                                                                                                                          |
| Urban Zoning                            | Land zoned residential or business, together with adjoining special purpose and open space zones.                                                                                                                   |