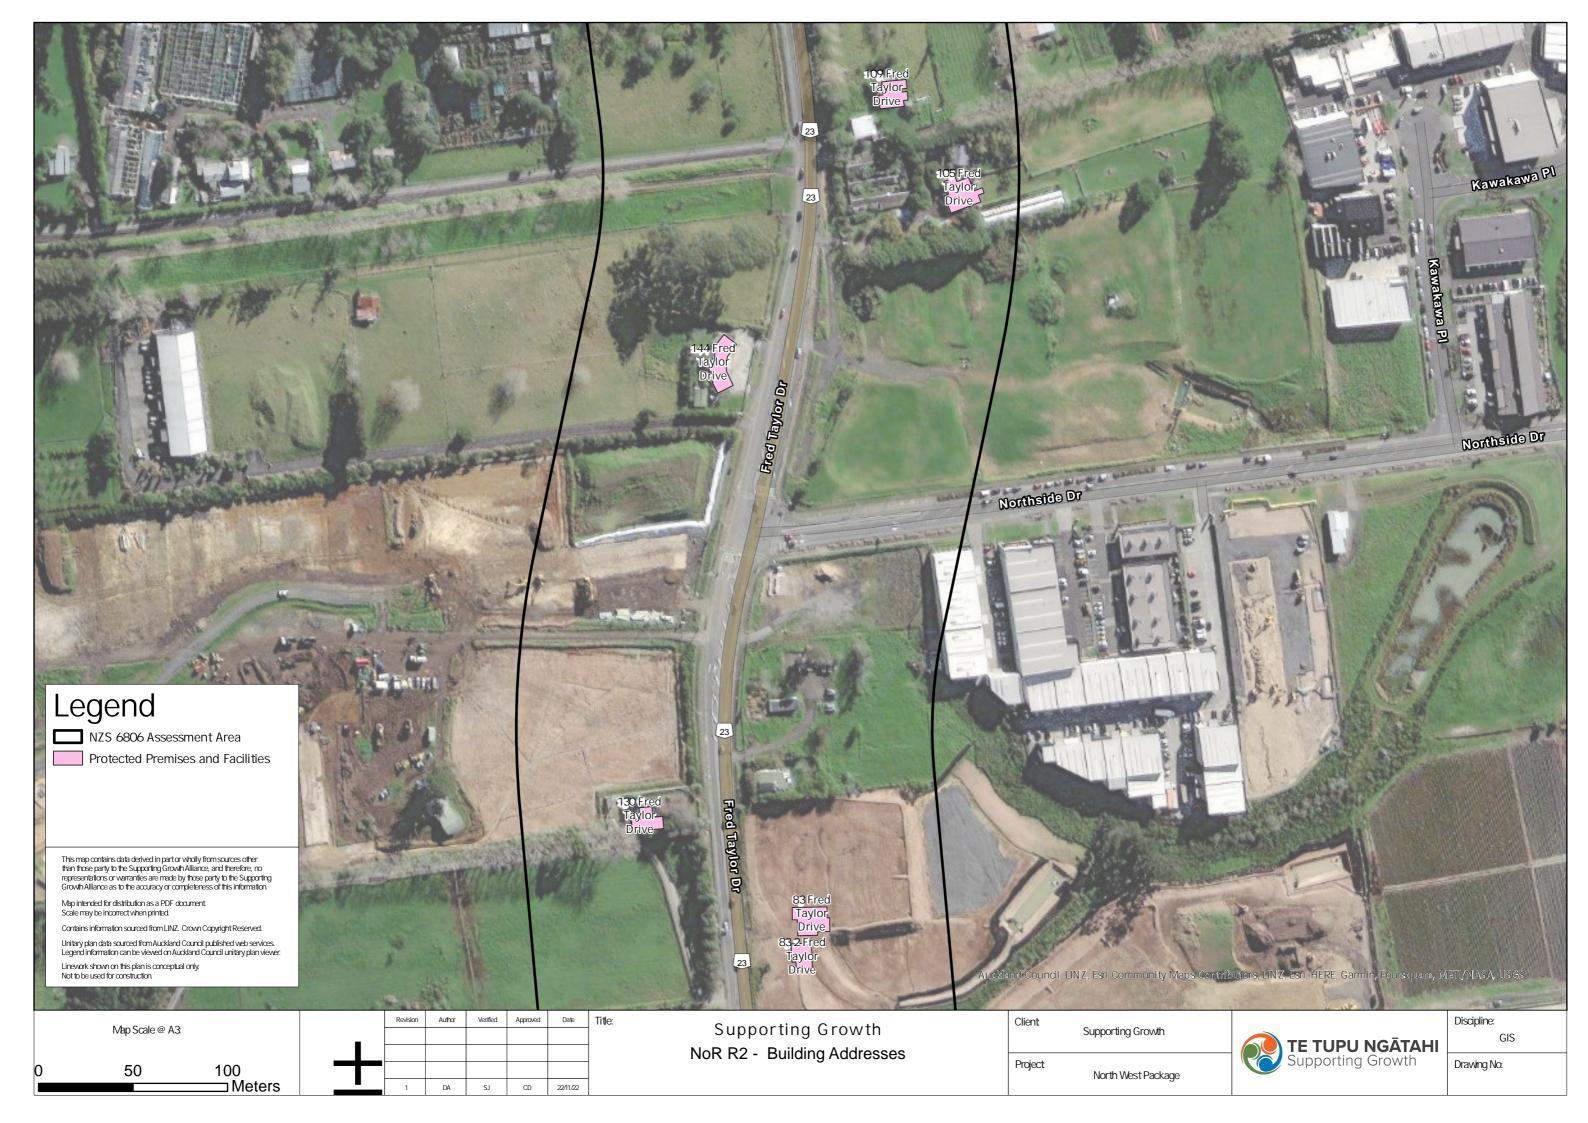

| Acronym/Term                            | Definition                                                                                                                                                                                                          |
|-----------------------------------------|---------------------------------------------------------------------------------------------------------------------------------------------------------------------------------------------------------------------|
| Network Utility Operator                | Has the same meaning as set out in section 166 of the RMA.                                                                                                                                                          |
| NOR                                     | Notice of Requirement                                                                                                                                                                                               |
| NZAA                                    | New Zealand Archaeological Association                                                                                                                                                                              |
| Outline Plan                            | An outline plan prepared in accordance with section 176A of the RMA.                                                                                                                                                |
| Pre-Project development                 | Existing site condition prior to the Project (including existing buildings and roadways).                                                                                                                           |
| Post-Project development                | Site condition after the Project has been completed (including existing and new buildings and roadways).                                                                                                            |
| Project Liaison Person                  | The person or persons appointed for the duration of the Project's<br>Construction Works to be the main point of contact for persons wanting<br>information about the Project or affected by the Construction Works. |
| Protected Premises and Facilities (PPF) | Protected Premises and Facilities as defined in New Zealand Standard NZS 6806:2010: Acoustics – Road-traffic noise – New and altered roads.                                                                         |
| Requiring Authority                     | Has the same meaning as section 166 of the RMA and, for this Designation is Auckland Transport.                                                                                                                     |
| RMA                                     | Resource Management Act (1991)                                                                                                                                                                                      |
| SCEMP                                   | Stakeholder Communication and Engagement Management Plan                                                                                                                                                            |
| Stage of Work                           | Any physical works that require the development of an Outline Plan.                                                                                                                                                 |
| Start of Construction                   | The time when Construction Works (excluding Enabling Works) start.                                                                                                                                                  |
| Suitably Qualified Person               | A person (or persons) who can provide sufficient evidence to demonstrate their suitability, experience and competence in the relevant field of expertise.                                                           |
| ULDMP                                   | Urban and Landscape Design Management Plan                                                                                                                                                                          |
| Urban Zoning                            | Land zoned residential or business, together with adjoining special purpose and open space zones.                                                                                                                   |