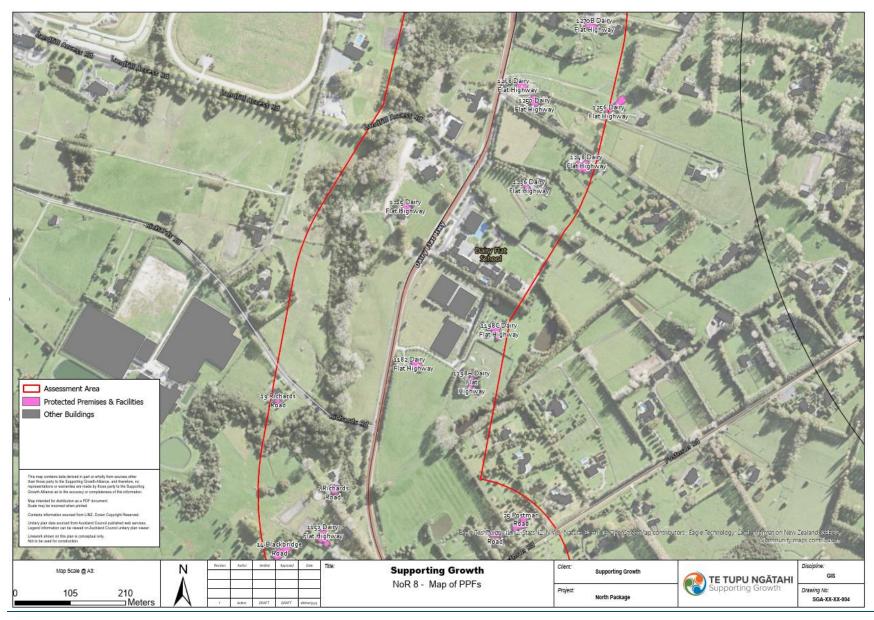

# **Schedule 4: Identified PPFs Noise Criteria Categories**

No PPFs are impacted by this Notice of Requirement.

| Address              | New or Altered Road | Noise Criteria Category |
|----------------------|---------------------|-------------------------|
| 85 Upper Orewa Road  | Altered road        | A                       |
| 406 Wainui Road      | Altered road        | A                       |
| 411 Wainui Road      | Altered road        | A                       |
| 11 Russell Road      | Altered road        | A                       |
| 90 Upper Orewa Road  | Altered road        | A                       |
| 24 Upper Orewa Road  | Altered road        | A                       |
| 29 Upper Orewa Road  | Altered road        | A                       |
| 100 Upper Orewa Road | Altered road        | A                       |
| 392 Wainui Road      | Altered road        | A                       |
| 411 Wainui Road      | Altered road        | A                       |
| 379 Wainui Road      | Altered road        | A                       |
| 427 Wainui Road      | Altered road        | A                       |