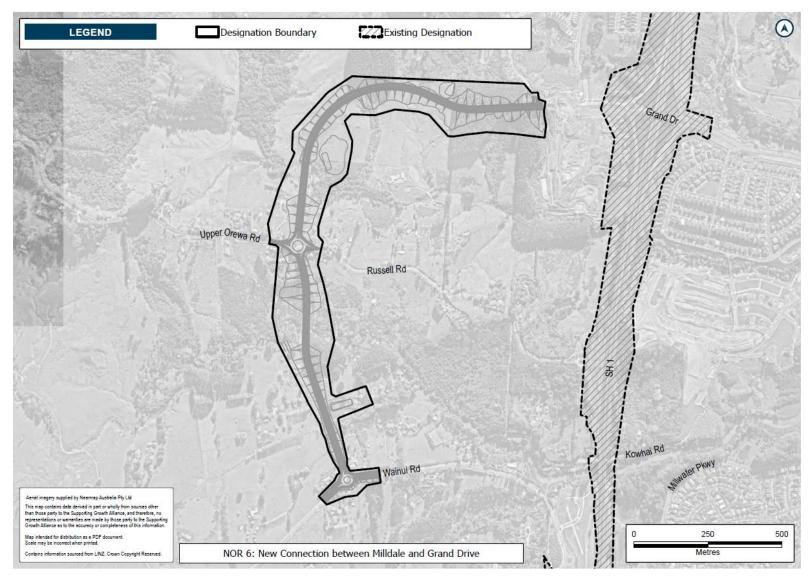

### **Project Description**

The proposed work is the construction, operation and maintenance of an urban arterial corridor between Wainui Road in Milldale and Grand Drive in Upper Ōrewa, including active transport facilities and associated infrastructure.

The proposed work is shown in the following Concept Plan and includes:

- Construction of an urban arterial corridor with walking and cycling facilities.
- Tie-ins with existing roads and localised widening around the existing intersections to accommodate new intersection forms.
- New or upgraded stormwater management systems, bridges and culverts (where applicable).
- Batter slopes, and associated cut and fill activities (earthworks).
- Vegetation removal.
- Other construction related activities required outside the permanent corridor including the regrade of driveways, construction traffic manoeuvring and construction laydown areas.