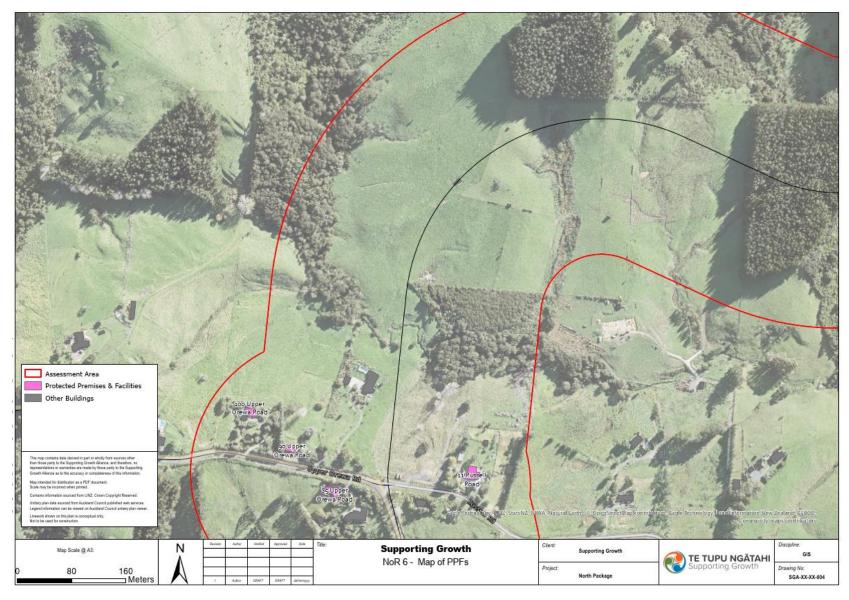

### **Project Description**

The proposed work is the construction, operation and maintenance of an urban arterial corridor between Wainui Road in Milldale and Grand Drive in Upper Ōrewa, including active transport facilities and associated infrastructure.

The proposed work is shown in the following Concept Plan and includes:

- Construction of an urban arterial corridor with walking and cycling facilities.
- Tie-ins with existing roads and localised widening around the existing intersections to accommodate new intersection forms.
- New or upgraded stormwater management systems, bridges and culverts (where applicable).
- Batter slopes, and associated cut and fill activities (earthworks).
- Vegetation removal.
- Other construction related activities required outside the permanent corridor including the regrade of driveways, construction traffic manoeuvring and construction laydown areas.