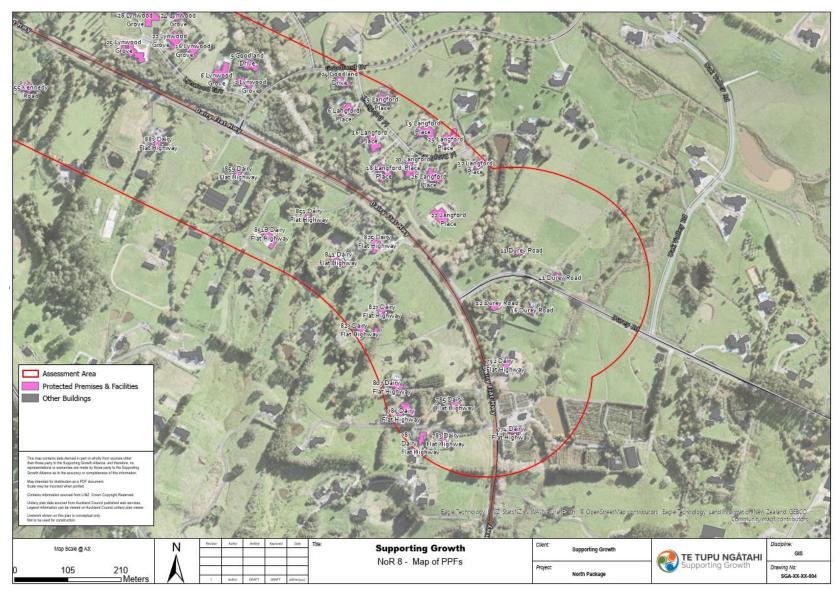

### <u>NoR 8</u>

#### **Project Description**

The proposed work is the construction, operation and maintenance of an upgrade to Dairy Flat Highway to an urban arterial corridor between Silverdale Interchange and Durey Road, Dairy Flat, including public transport and active transport facilities and associated infrastructure.

The proposed work is shown in the following Concept Plan and includes:

- Upgrading the corridor to an urban arterial with public transport and walking and cycling facilities.
- Tie-ins with existing roads and localised widening around the existing intersections to accommodate new intersection forms.
- New or upgraded stormwater management systems, bridges and culverts (where applicable).
- Batter slopes, and associated cut and fill activities (earthworks).
- Vegetation removal.
- Other construction related activities required outside the permanent corridor including the regrade of driveways, construction traffic manoeuvring and construction laydown areas.