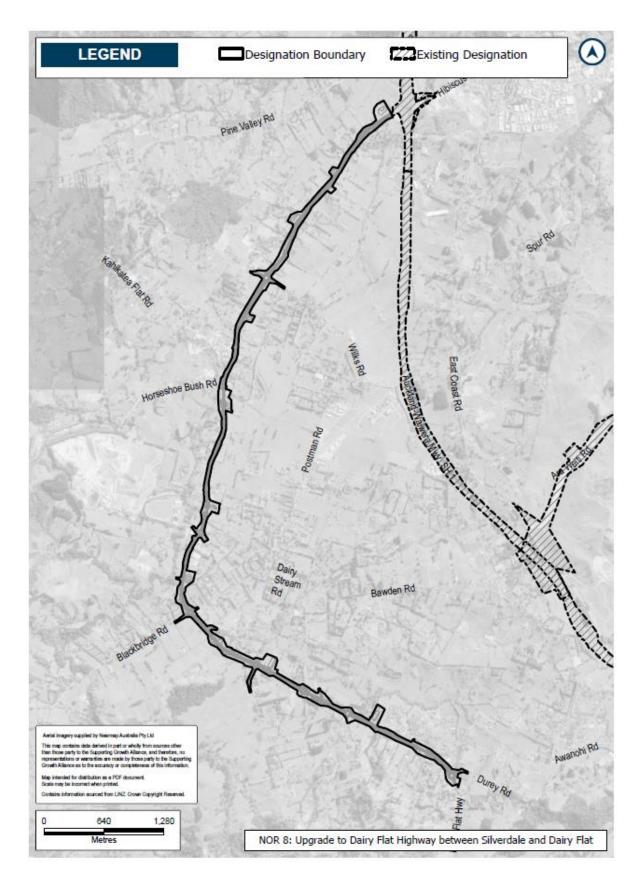

### <u>NoR 8</u>

#### **Project Description**

The proposed work is the construction, operation and maintenance of an upgrade to Dairy Flat Highway to an urban arterial corridor between Silverdale Interchange and Durey Road, Dairy Flat, including public transport and active transport facilities and associated infrastructure.

The proposed work is shown in the following Concept Plan and includes:

- Upgrading the corridor to an urban arterial with public transport and walking and cycling facilities.
- Tie-ins with existing roads and localised widening around the existing intersections to accommodate new intersection forms.
- New or upgraded stormwater management systems, bridges and culverts (where applicable).
- Batter slopes, and associated cut and fill activities (earthworks).
- Vegetation removal.
- Other construction related activities required outside the permanent corridor including the regrade of driveways, construction traffic manoeuvring and construction laydown areas.