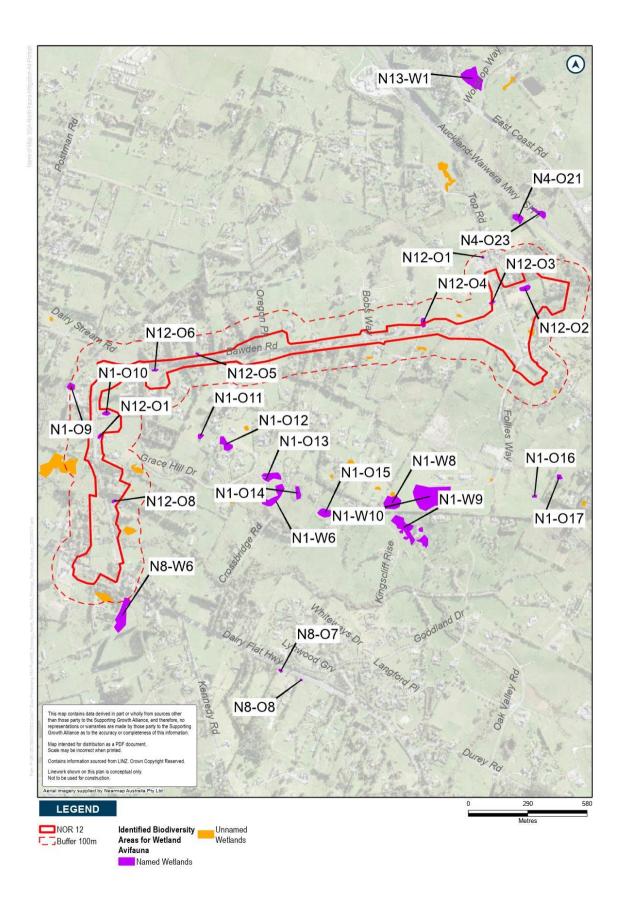

wing Concept Plan and includes:

- Upgrading the corridor to an urban arterial corridor with walking and cycling facilities.
- Tie-ins with existing roads and localised widening around the existing intersections to accommodate new intersection forms.
- New or upgraded stormwater management systems, bridges and culverts (where applicable).
- Batter slopes, and associated cut and fill activities (earthworks).
- Vegetation removal.
- Other construction related activities required outside the permanent corridor including the regrade of driveways, construction traffic manoeuvring and construction laydown areas.















# Schedule 2: Identified Biodiversity Areas























































































































































# Schedule 3: Trees to be included in the Tree Management Plan

























| Tree<br>number | Vegetation type | Protection | Location          | Species                                                                                              | Age             |
|----------------|-----------------|------------|-------------------|------------------------------------------------------------------------------------------------------|-----------------|
| 805            | Single tree     | Open space | 4 Postman<br>Road | Chinese Poplar<br>(Populus chinensis)                                                                | Semi-<br>mature |
| 806            | Hedge           | Open space | 4 Postman<br>Road | Titoki (Alectryon excelsus), Tarata (Pittospo