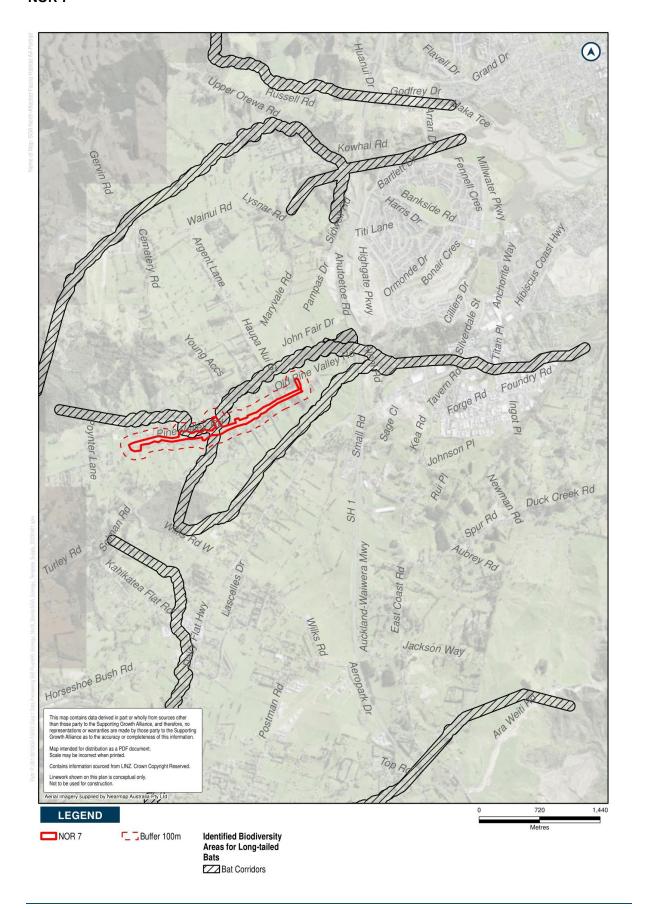

### <u>NoR 7</u>

### **Project Description**

The proposed work is the construction, operation and maintenance of an upgrade to Pine Valley Road in Dairy Flat to an urban arterial corridor between Argent Lane and the rural-urban boundary, including active transport facilities and associated infrastructure.

The proposed work is shown in the following Concept Plan and includes:

- Upgrading the corridor to an urban arterial with walking and cycling facilities.
- Tie-ins with existing roads and localised widening around the existing intersections to accommodate new intersection forms.
- New or upgraded stormwater management systems, bridges and culverts (where applicable).
- Batter slopes, and associated cut and fill activities (earthworks).
- Vegetation removal.
- Other construction related activities required outside the permanent corridor including the regrade of driveways, construction traffic manoeuvring and construction laydown areas.