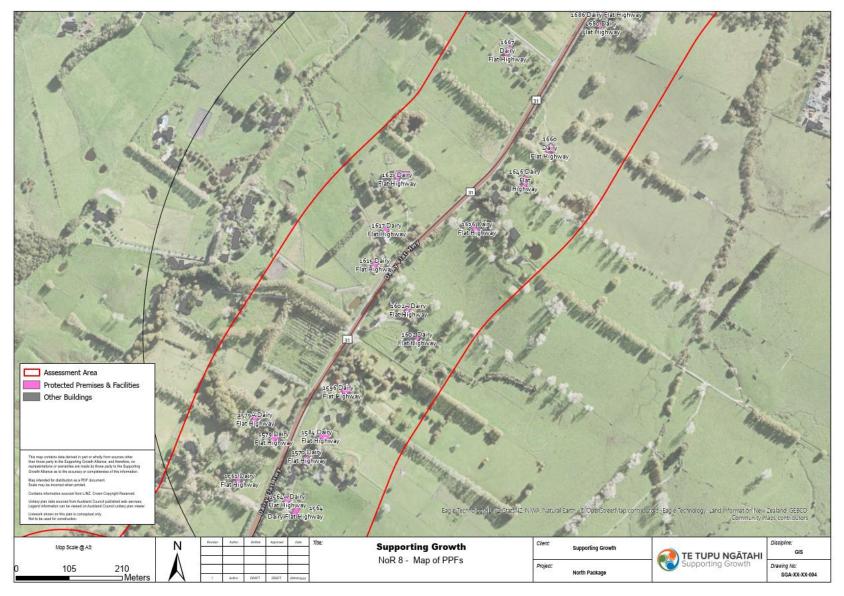

### <u>NoR 8</u>

#### **Project Description**

The proposed work is the construction, operation and maintenance of an upgrade to Dairy Flat Highway to an urban arterial corridor between Silverdale Interchange and Durey Road, Dairy Flat, including public transport and active transport facilities and associated infrastructure.

The proposed work is shown in the following Concept Plan and includes:

- Upgrading the corridor to an urban arterial with public transport and walking and cycling facilities.
- Tie-ins with existing roads and localised widening around the existing intersections to accommodate new intersection forms.
- New or upgraded stormwater management systems, bridges and culverts (where applicable).
- Batter slopes, and associated cut and fill activities (earthworks).
- Vegetation removal.
- Other construction related activities required outside the permanent corridor including the regrade of driveways, construction traffic manoeuvring and construction laydown areas.