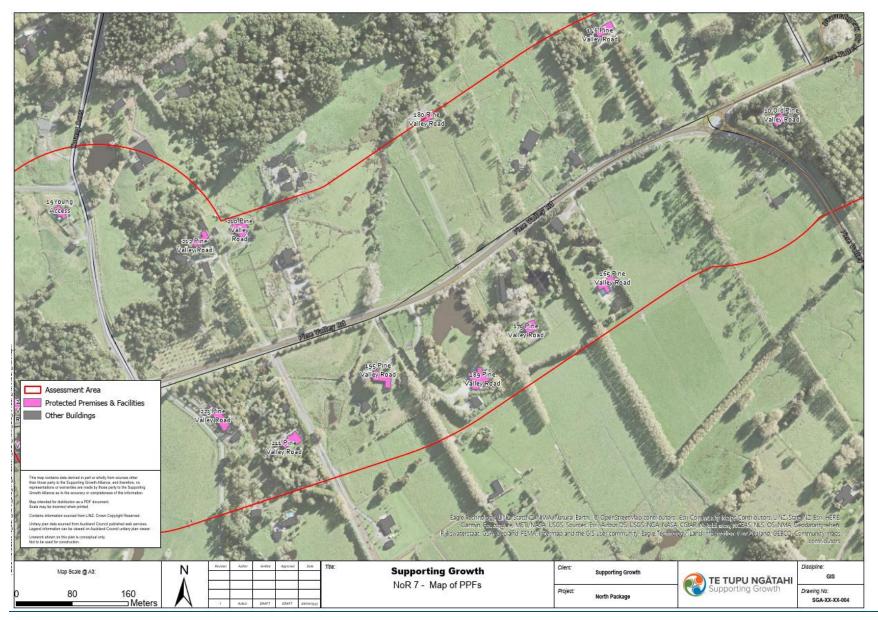

### **Project Description**

The proposed work is the construction, operation and maintenance of an upgrade to Pine Valley Road in Dairy Flat to an urban arterial corridor between Argent Lane and the rural-urban boundary, including active transport facilities and associated infrastructure.

The proposed work is shown in the following Concept Plan and includes:

- Upgrading the corridor to an urban arterial with walking and cycling facilities.
- Tie-ins with existing roads and localised widening around the existing intersections to accommodate new intersection forms.
- New or upgraded stormwater management systems, bridges and culverts (where applicable).
- Batter slopes, and associated cut and fill activities (earthworks).
- Vegetation removal.
- Other construction related activities required outside the permanent corridor including the regrade of driveways, construction traffic manoeuvring and construction laydown areas.