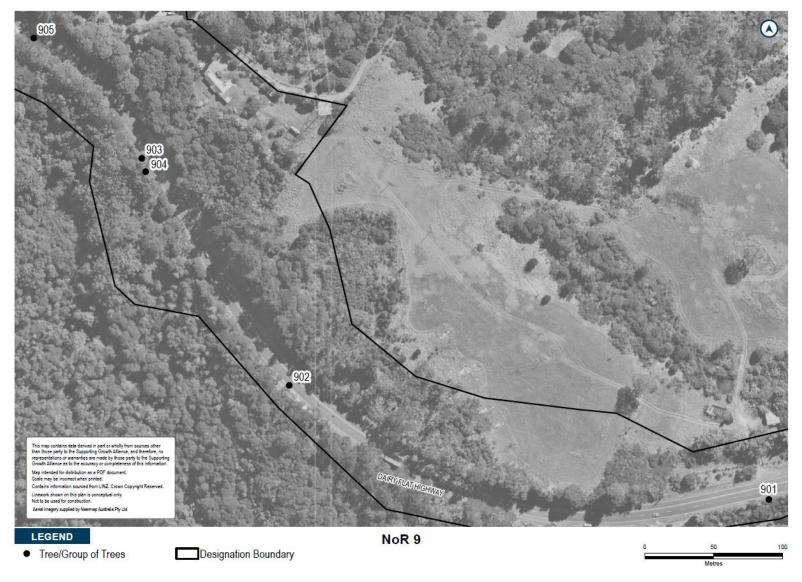

| Tree<br>number | Vegetation type                        | Protection                                             | Location                                                      | Species                                                                                                                                                                           | Age                          |
|----------------|----------------------------------------|--------------------------------------------------------|---------------------------------------------------------------|-----------------------------------------------------------------------------------------------------------------------------------------------------------------------------------|------------------------------|
| 901            | Row/group of vegetation                | Road reserve                                           | Adjacent to<br>R335 Dairy Flat<br>Highway                     | Privet, Crack Willow (Salix fragilis), Wattle, Ti Kouka (Cordyline australis), Taupata, Mahoe, Ponga, Manuka, Puriri (Vitex lucens) and other weed and pioneer indigenous species | Semi-<br>mature              |
| 902            | Mixed indigenous and exotic vegetation | Road reserve                                           | Adjacent to<br>R357 Dairy Flat<br>Highway                     | Monterey Pine (Pinus radiata) and Pinus pinaster. The balance of trees includes a largely continuous stand of Manuka and Kanuka (Kunzea ericoides)                                | Semi-<br>mature to<br>mature |
| 903            | Single Tree<br>(Notable tree)          | Road<br>Reserve/Private<br>property                    | Adjacent to 19<br>Hobson<br>Road/partially<br>on road reserve | Kauri (Aga <i>thus</i><br>australis)                                                                                                                                              | Mature                       |
| 904            | Mixed Kauri and remnant indigenous     | Private/Road<br>Reserve (not<br>protected under<br>DP) | 19 Hobson<br>Road                                             | Kauri (Agathus australis), Rimu (Dacrydium cupressinum), Tanekaha Manuka (Leptospernum scoparium), Kanuka (Kunzea ericoides), Taupata (Coprosma repens)                           | Semi-<br>mature to<br>mature |
| 905            | Manuka & Pine                          | No protection,<br>adjacent to<br>Rural zone            | 1 Hobson Road                                                 | Manuka (Leptospernum scoparium), Kanuka (Kunzea ericoides), Pinus radiata, Pinus pinaster                                                                                         | Semi-<br>mature to<br>mature |
| 906            | Manuka row                             | Road reserve                                           | Adjacent to<br>Open space                                     | Manuka<br>(Leptospernum<br>scoparium)                                                                                                                                             | Semi-<br>mature              |