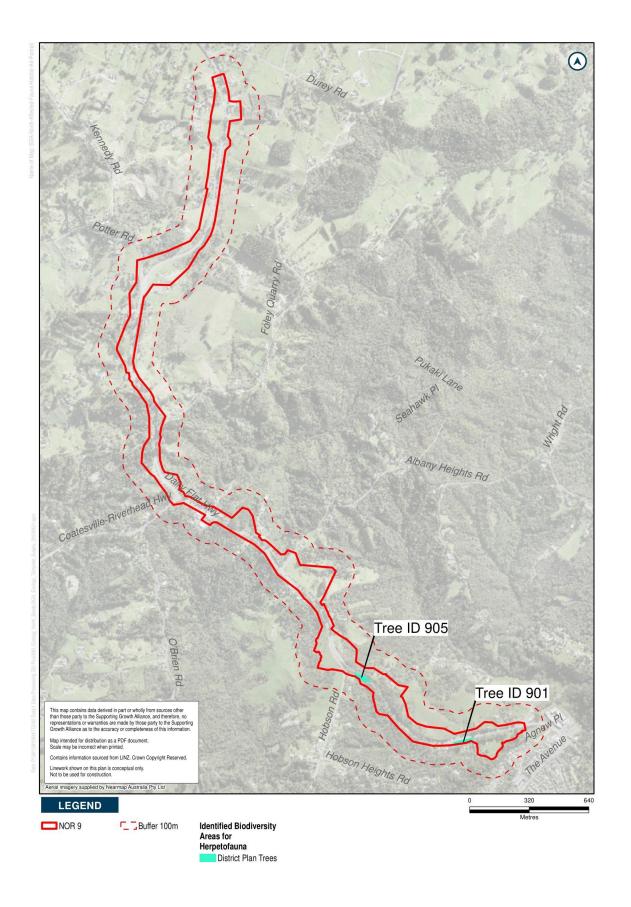

The proposed work is shown in the following Concept Plan and includes:

- Upgrading the corridor to an urban arterial corridor with walking and cycling facilities.
- Tie-ins with existing roads and localised widening around the existing intersections to accommodate new intersection forms.
- New or upgraded stormwater management systems, bridges and culverts (where applicable).
- Batter slopes, and associated cut and fill activities (earthworks).
- Vegetation removal.
- Other construction related activities required outside the permanent corridor including the regrade of driveways, construction traffic manoeuvring and construction laydown areas.















# Schedule 2: Identified Biodiversity Areas























































































































































# Schedule 3: Trees to be included in the Tree Management Plan

























| Tree<br>number | Vegetation type | Protection | Location          | Species                                                                                              | Age             |
|----------------|-----------------|------------|-------------------|------------------------------------------------------------------------------------------------------|-----------------|
| 805            | Single tree     | Open space | 4 Postman<br>Road | Chinese Poplar<br>(Populus chinensis)                                                                | Semi-<br>mature |
| 806            | Hedge           | Open space | 4 Postman<br>Road | Titok