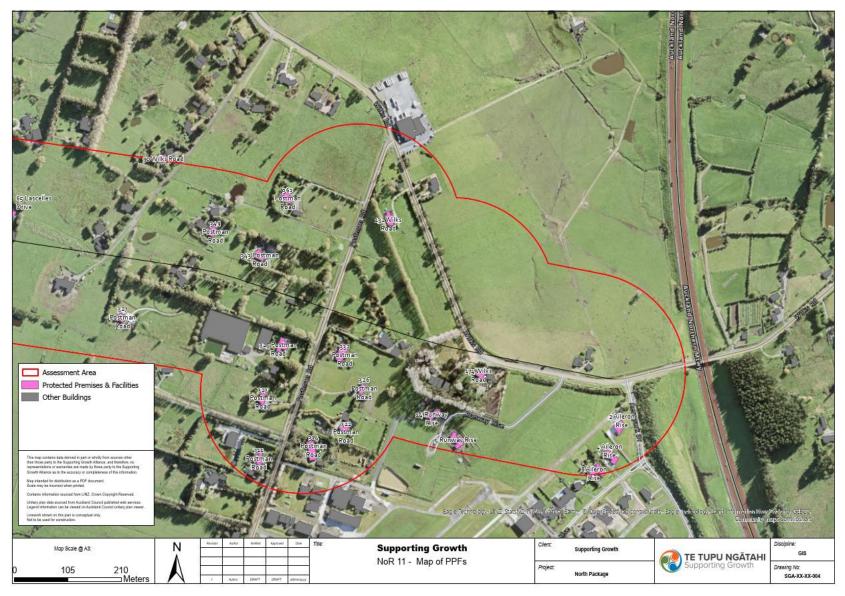

#### **Project Description**

The proposed work is the construction, operation and maintenance of an urban arterial corridor between Dairy Flat Highway (at the intersection of Kahikatea Flat Road) and Wilks Road, Dairy Flat, including active mode and public transport facilities and associated infrastructure.

The proposed work is shown in the following Concept Plan and includes:

- Construction of a new urban arterial corridor connection with public transport and active mode facilities.
- Tie-ins with existing roads and localised widening around the existing intersections to accommodate new intersection forms.
- New or upgraded stormwater management systems, bridges and culverts (where applicable).
- Batter slopes, and associated cut and fill activities (earthworks).
- Vegetation removal.
- Other construction related activities required outside the permanent corridor including the regrade of driveways, construction traffic manoeuvring and construction laydown areas.