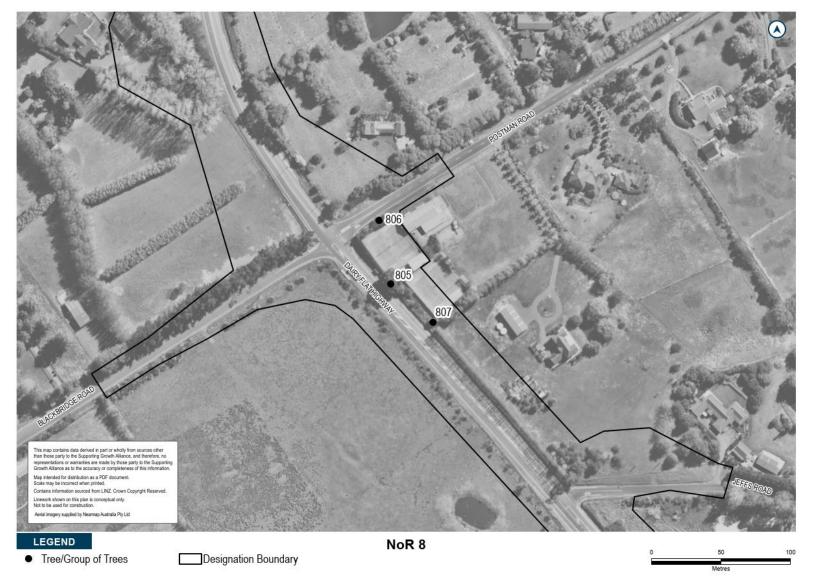

### <u>NoR 8</u>

#### **Project Description**

The proposed work is the construction, operation and maintenance of an upgrade to Dairy Flat Highway to an urban arterial corridor between Silverdale Interchange and Durey Road, Dairy Flat, including public transport and active transport facilities and associated infrastructure.

The proposed work is shown in the following Concept Plan and includes:

- Upgrading the corridor to an urban arterial with public transport and walking and cycling facilities.
- Tie-ins with existing roads and localised widening around the existing intersections to accommodate new intersection forms.
- New or upgraded stormwater management systems, bridges and culverts (where applicable).
- Batter slopes, and associated cut and fill activities (earthworks).
- Vegetation removal.
- Other construction related activities required outside the permanent corridor including the regrade of driveways, construction traffic manoeuvring and construction laydown areas.

# Schedule 3: Trees to be included in the Tree Management Plan

| Tree<br>number | Vegetation type | Protection | Location          | Species                                                                                              | Age             |
|----------------|-----------------|------------|-------------------|------------------------------------------------------------------------------------------------------|-----------------|
| 805            | Single tree     | Open space | 4 Postman<br>Road | Chinese Poplar<br>(Populus chinensis)                                                                | Semi-<br>mature |
| 806            | Hedge           | Open space | 4 Postman<br>Road | Titoki (Alectryon excelsus), Tarata (Pittosporum tenuifolium) Bottlebrush (Callistemon sp.) Oleander | Semi-<br>mature |
| 807            | Hedge           | Open space | 4 Postman<br>Road | Leyland Cypress<br>(Cupressus x<br>leylandii), weed<br>species                                       | Semi-<br>mature |