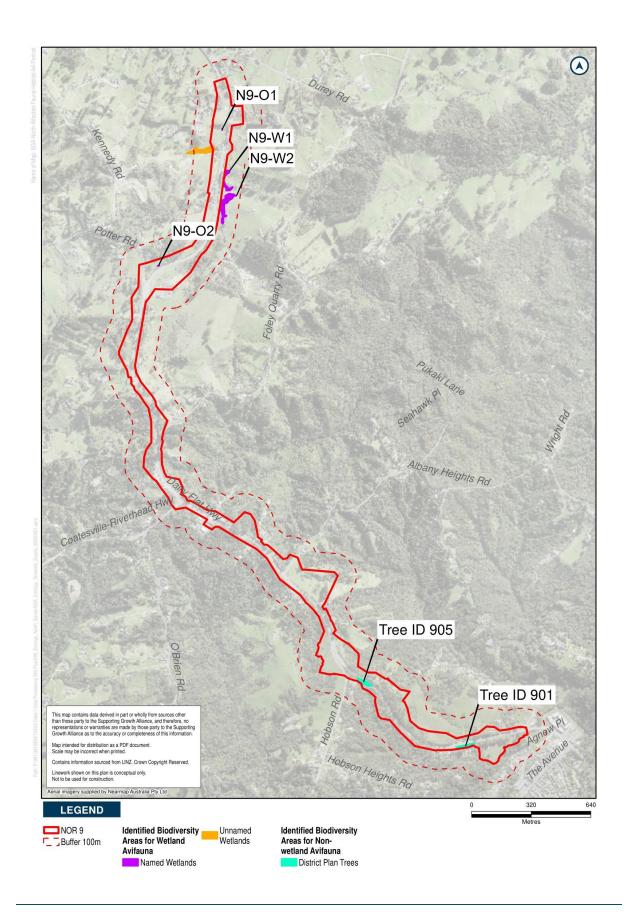

ucture.

The proposed work is shown in the following Concept Plan and includes:

- Upgrading the corridor to an urban arterial corridor with walking and cycling facilities.
- Tie-ins with existing roads and localised widening around the existing intersections to accommodate new intersection forms.
- New or upgraded stormwater management systems, bridges and culverts (where applicable).
- Batter slopes, and associated cut and fill activities (earthworks).
- Vegetation removal.
- Other construction related activities required outside the permanent corridor including the regrade of driveways, construction traffic manoeuvring and construction laydown areas.















# Schedule 2: Identified Biodiversity Areas























































































































































# Schedule 3: Trees to be included in the Tree Management Plan

























| Tree<br>number | Vegetation type | Protection | Location          | Species                                                                                              | Age             |
|----------------|-----------------|------------|-------------------|------------------------------------------------------------------------------------------------------|-----------------|
| 805            | Single tree     | Open space | 4 Postman<br>Road | Chinese Poplar<br>(Populus chinensis)                                                                | Semi-<br>mature |
| 806            | Hedge           | Open space | 4 Postman<br>Road