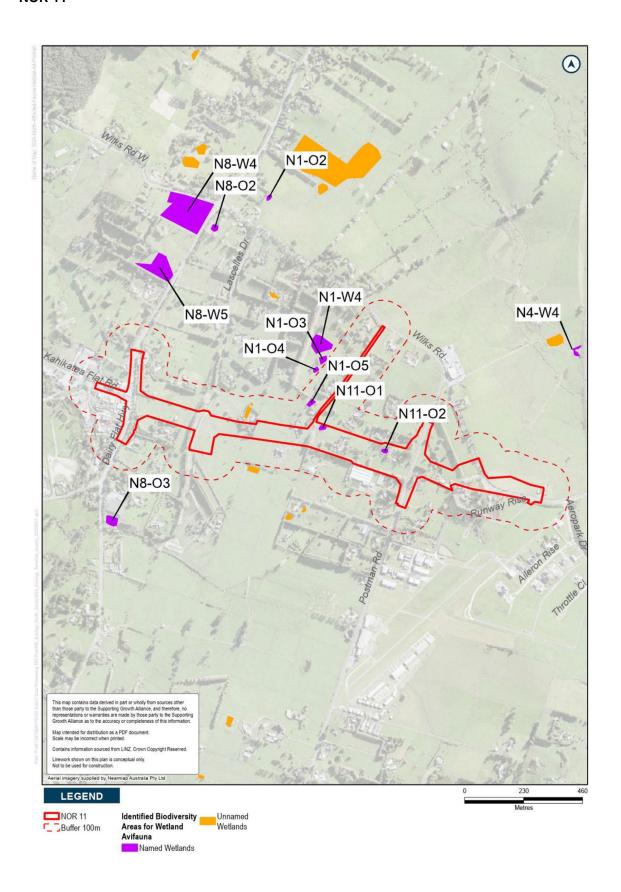

own in the following Concept Plan and includes:

- Upgrading the corridor to an urban arterial corridor with walking and cycling facilities.
- Tie-ins with existing roads and localised widening around the existing intersections to accommodate new intersection forms.
- New or upgraded stormwater management systems, bridges and culverts (where applicable).
- Batter slopes, and associated cut and fill activities (earthworks).
- Vegetation removal.
- Other construction related activities required outside the permanent corridor including the regrade of driveways, construction traffic manoeuvring and construction laydown areas.















# Schedule 2: Identified Biodiversity Areas























































































































































# Schedule 3: Trees to be included in the Tree Management Plan

























| Tree<br>number | Vegetation type | Protection | Location          | Species                                                                                              | Age             |
|----------------|-----------------|------------|-------------------|------------------------------------------------------------------------------------------------------|-----------------|
| 805            | Single tree     | Open space | 4 Postman<br>Road | Chinese Poplar<br>(Populus chinensis)                                                                | Semi-<br>mature |
| 806            | Hedge           | Open space | 4 Postman<br>Road | Titoki (Alectryon excelsus),