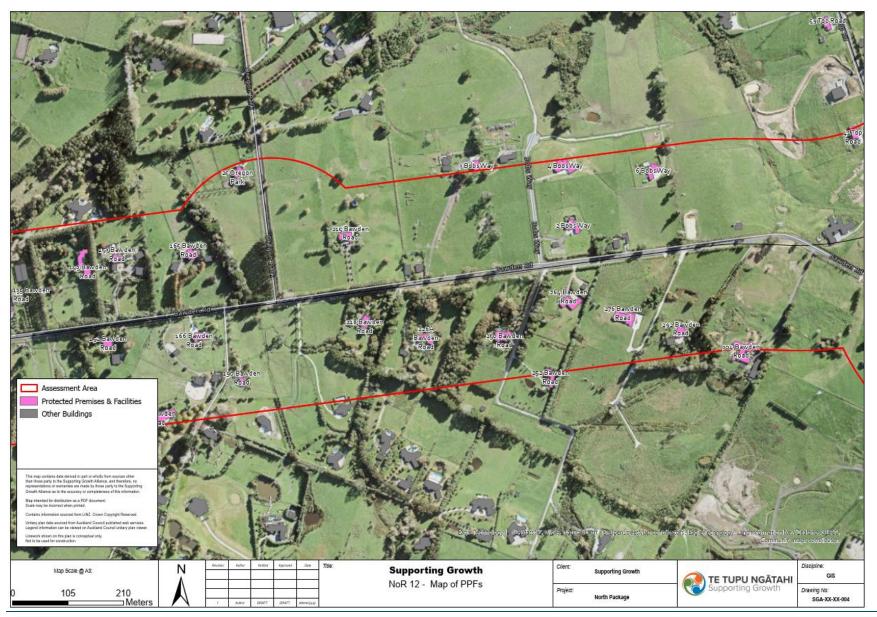

### **Project Description**

The proposed work is the construction, operation and maintenance of an upgrade and extension to Bawden Road to an urban arterial corridor between Dairy Flat Highway and State Highway, including public transport and active mode facilities, and associated infrastructure.

The proposed work is shown in the following Concept Plan and includes:

- Upgrading and extending Bawden Road to an urban arterial corridor with active mode and public transport facilities.
- Tie-ins with existing roads and localised widening around the existing intersections to accommodate new intersection forms.
- New or upgraded stormwater management systems, bridges and culverts (where applicable).
- Batter slopes, and associated cut and fill activities (earthworks).
- Vegetation removal.
- Other construction related activities required outside the permanent corridor including the regrade of driveways, construction traffic manoeuvring and construction laydown areas.