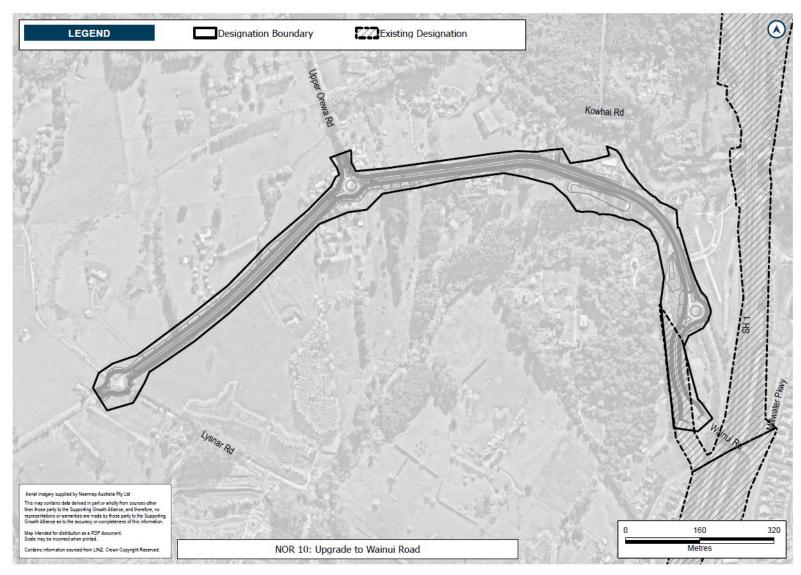

### **Project Description**

The proposed work is the construction, operation and maintenance of an upgrade to Wainui Road to an urban arterial corridor between Lysnar Road, Wainui, and the State Highway 1 northbound Wainui Road offramp, including active mode facilities and associated infrastructure.

The proposed work is shown in the following Concept Plan and includes:

- Upgrading the corridor to an urban arterial with walking and cycling facilities.
- Tie-ins with existing roads and localised widening around the existing intersections to accommodate new intersection forms.
- New or upgraded stormwater management systems, bridges and culverts (where applicable).
- Batter slopes, and associated cut and fill earthworks.
- Vegetation removal.
- Other construction related activities required outside the permanent corridor including the regrade of driveways, construction traffic manoeuvring and construction laydown areas.