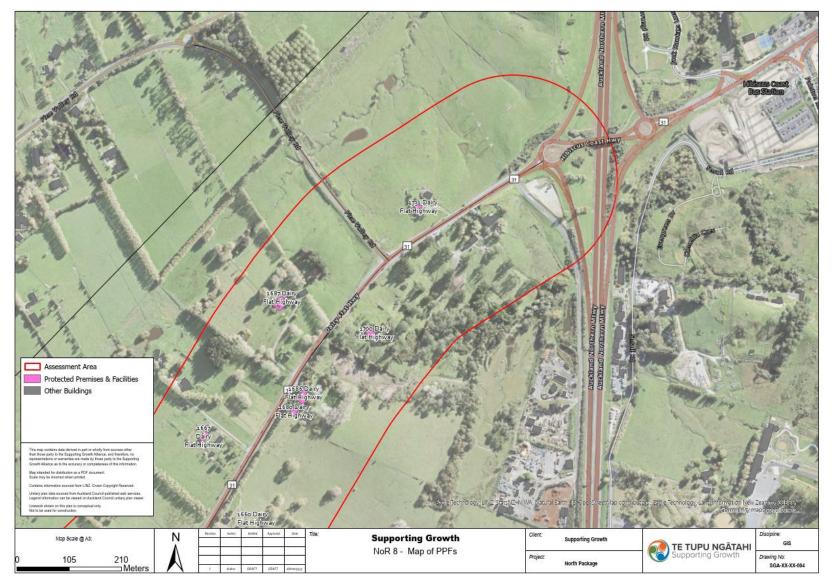

### <u>NoR 8</u>

#### **Project Description**

The proposed work is the construction, operation and maintenance of an upgrade to Dairy Flat Highway to an urban arterial corridor between Silverdale Interchange and Durey Road, Dairy Flat, including public transport and active transport facilities and associated infrastructure.

The proposed work is shown in the following Concept Plan and includes:

- Upgrading the corridor to an urban arterial with public transport and walking and cycling facilities.
- Tie-ins with existing roads and localised widening around the existing intersections to accommodate new intersection forms.
- New or upgraded stormwater management systems, bridges and culverts (where applicable).
- Batter slopes, and associated cut and fill activities (earthworks).
- Vegetation removal.
- Other construction related activities required outside the permanent corridor including the regrade of driveways, construction traffic manoeuvring and construction laydown areas.