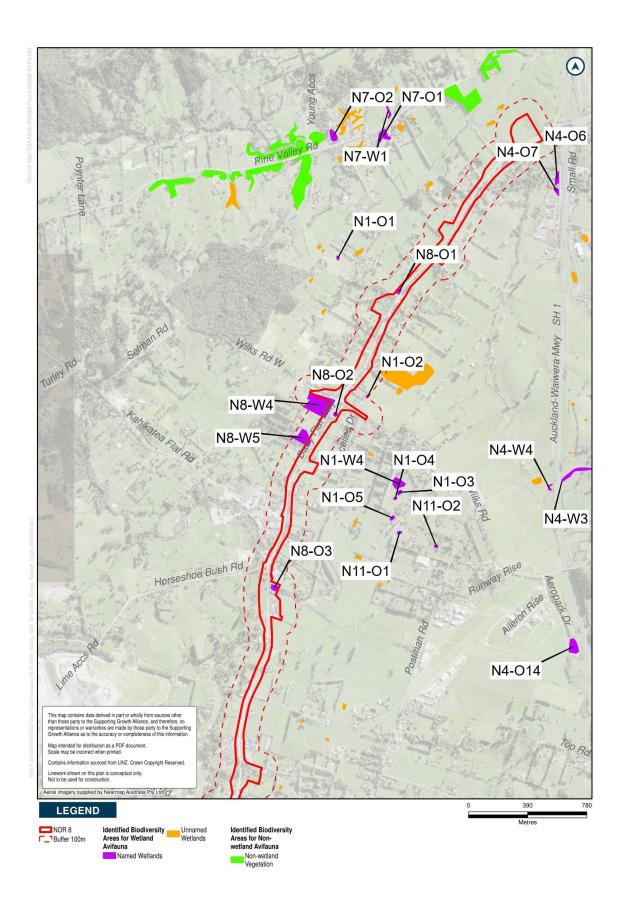

and associated infrastructure.

The proposed work is shown in the following Concept Plan and includes:

- Upgrading the corridor to an urban arterial corridor with walking and cycling facilities.
- Tie-ins with existing roads and localised widening around the existing intersections to accommodate new intersection forms.
- New or upgraded stormwater management systems, bridges and culverts (where applicable).
- Batter slopes, and associated cut and fill activities (earthworks).
- Vegetation removal.
- Other construction related activities required outside the permanent corridor including the regrade of driveways, construction traffic manoeuvring and construction laydown areas.















# Schedule 2: Identified Biodiversity Areas























































































































































# Schedule 3: Trees to be included in the Tree Management Plan

























| Tree<br>number | Vegetation type | Protection | Location          | Species                                                                                              | Age             |
|----------------|-----------------|------------|-------------------|------------------------------------------------------------------------------------------------------|-----------------|
| 805            | Single tree     | Open space | 4 Postman<br>Road | Chinese Poplar<br>(Populus chinensis)                                                                | Semi-<br>mature |
| 806            | Hedge           | Open s