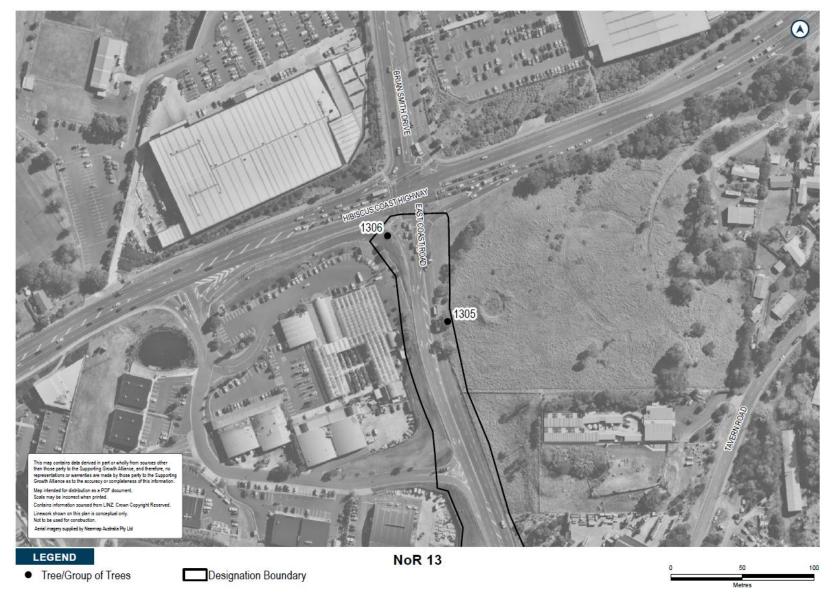

| Tree<br>number | Vegetation type                 | Protection   | Location                                    | Species                                                                                                                                               | Age             |
|----------------|---------------------------------|--------------|---------------------------------------------|-------------------------------------------------------------------------------------------------------------------------------------------------------|-----------------|
| 1301           | Mixed exotic<br>species /Manuka | Road reserve | Adjacent to<br>2118-2150 East<br>Coast Road | Gorse ( <i>Ulex</i> europaeus), Wilding Pine ( <i>Pinus</i> sp.), She Oak ( <i>Casuarina</i> cunninghamiana), Manuka ( <i>Leptospernum</i> scoparium) | Semi-<br>mature |
| 1309           | She Oak row                     | Road reserve | Adjacent to<br>2086 East<br>Coast Road      | She Oak (Casuarina cunninghamiana)                                                                                                                    | Semi-<br>mature |
| 1310           | She Oak and<br>Gorse            | Road reserve | Adjacent to<br>2076/2086 East<br>Coast Road | She Oak (Casuarina cunninghamiana), Gorse (Ulex europaeus), other weed species                                                                        | Semi-<br>mature |
| 1305           | 4x Manuka                       | Road Reserve | Adjacent to<br>2200 East<br>Coast Road      | Manuka<br>(Leptospernum<br>scoparium)                                                                                                                 | Semi-<br>mature |
| 1306           | 3x Gum trees                    | Road Reserve | Adjacent to 31<br>Blanc Road                | Eucalyptus/ Gum<br>tree ( <i>Eucalyptus</i><br>sp.)                                                                                                   | Semi-<br>mature |