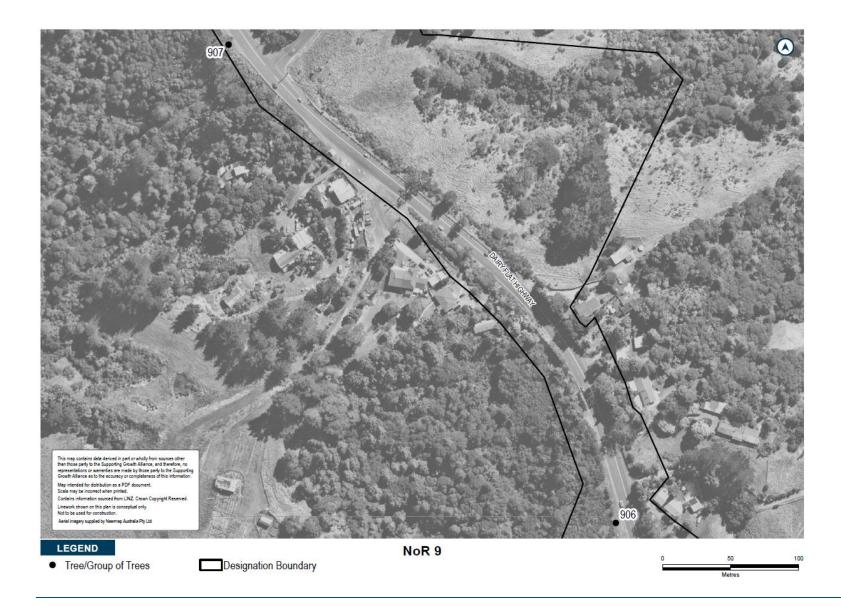

| Tree<br>number | Vegetation type                        | Protection                                             | Location                                                      | Species                                                                                                                                                                           | Age                          |
|----------------|----------------------------------------|--------------------------------------------------------|---------------------------------------------------------------|-----------------------------------------------------------------------------------------------------------------------------------------------------------------------------------|------------------------------|
| 901            | Row/group of vegetation                | Road reserve                                           | Adjacent to<br>R335 Dairy Flat<br>Highway                     | Privet, Crack Willow (Salix fragilis), Wattle, Ti Kouka (Cordyline australis), Taupata, Mahoe, Ponga, Manuka, Puriri (Vitex lucens) and other weed and pioneer indigenous species | Semi-<br>mature              |
| 902            | Mixed indigenous and exotic vegetation | Road reserve                                           | Adjacent to<br>R357 Dairy Flat<br>Highway                     | Monterey Pine (Pinus radiata) and Pinus pinaster. The balance of trees includes a largely continuous stand of Manuka and Kanuka (Kunzea ericoides)                                | Semi-<br>mature to<br>mature |
| 903            | Single Tree<br>(Notable tree)          | Road<br>Reserve/Private<br>property                    | Adjacent to 19<br>Hobson<br>Road/partially<br>on road reserve | Kauri (Aga <i>thus</i><br>australis)                                                                                                                                              | Mature                       |
| 904            | Mixed Kauri and remnant indigenous     | Private/Road<br>Reserve (not<br>protected under<br>DP) | 19 Hobson<br>Road                                             | Kauri (Agathus australis), Rimu (Dacrydium cupressinum), Tanekaha Manuka (Leptospernum scoparium), Kanuka (Kunzea ericoides), Taupata (Coprosma repens)                           | Semi-<br>mature to<br>mature |
| 905            | Manuka & Pine                          | No protection,<br>adjacent to<br>Rural zone            | 1 Hobson Road                                                 | Manuka (Leptospernum scoparium), Kanuka (Kunzea ericoides), Pinus radiata, Pinus pinaster                                                                                         | Semi-<br>mature to<br>mature |
| 906            | Manuka row                             | Road reserve                                           | Adjacent to<br>Open space                                     | Manuka<br>(Leptospernum<br>scoparium)                                                                                                                                             | Semi-<br>mature              |

| Tree<br>number | Vegetation type            | Protection   | Location                                                                | Species                                                                                                                              | Age                          |
|----------------|----------------------------|--------------|-------------------------------------------------------------------------|--------------------------------------------------------------------------------------------------------------------------------------|------------------------------|
|                |                            |              | zoned land (463<br>Dairy Flat<br>Highway)                               |                                                                                                                                      |                              |
| 907            | Monterey Pine and<br>Kauri | Road reserve | Adjacent to<br>Open space<br>zoned land<br>(R497 Dairy Flat<br>Highway) | Manuka (Leptospernum scoparium), Kauri (Agathus australis), Taupata (Coprosma repens), Monterey Pine (Pinus radiata), Pinus pinaster | Semi-<br>mature to<br>mature |