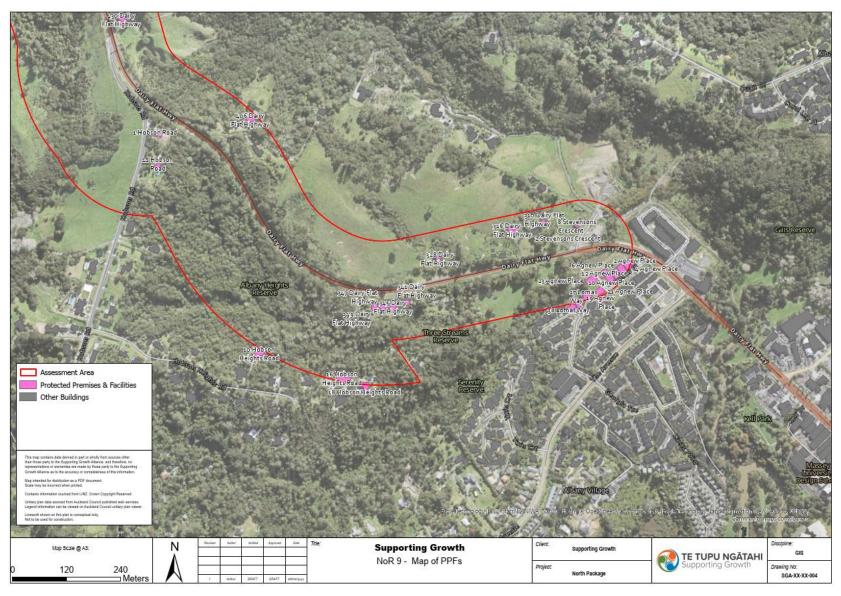

| Address                 | New or Altered Road | Noise Criteria Category |
|-------------------------|---------------------|-------------------------|
| 351 Bawden Road         | Altered             | А                       |
| 152 Bawden Road         | Altered             | А                       |
| 166 Bawden Road         | Altered             | A                       |
| 59 Bawden Road          | Altered             | А                       |
| 119 Bawden Road         | Altered             | A                       |
| 1006 Dairy Flat Highway | Altered             | A                       |
| 135 Bawden Road         | Altered             | А                       |
| 74 Bawden Road          | Altered             | A                       |
| 63 Bawden Road          | Altered             | A                       |
| 357 Bawden Road         | Altered             | A                       |
| 218 Bawden Road         | Altered             | A                       |
| 215 Bawden Road         | Altered             | A                       |
| 335 Bawden Road         | Altered             | A                       |
| 2 Bobs Way              | Altered             | A                       |
| 120 Bawden Road         | Altered             | A                       |
| 99 Bawden Road          | Altered             | А                       |
| 165 Bawden Road         | Altered             | A                       |
| 143 Bawden Road         | Altered             | A                       |
| 38 Bawden Road          | Altered             | А                       |
| 77 Bawden Road          | Altered             | А                       |
| 190 Bawden Road         | Altered             | А                       |
| 226A Bawden Road        | Altered             | A                       |
| 366 Bawden Road         | Altered             | А                       |

| Address                  | New or Altered Road | Noise Criteria Category |
|--------------------------|---------------------|-------------------------|
| 142 Bawden Road          | Altered             | А                       |
| 83 Bawden Road           | Altered             | А                       |
| 126 Bawden Road          | Altered             | А                       |
| 250 Bawden Road          | Altered             | А                       |
| 136 Bawden Road          | Altered             | А                       |
| 264 Bawden Road          | Altered             | А                       |
| 6 Bobs Way               | Altered             | А                       |
| 170 Bawden Road          | Altered             | А                       |
| 153 Bawden Road          | Altered             | А                       |
| 359 Bawden Road          | Altered             | А                       |
| 276 Bawden Road          | Altered             | А                       |
| 25 Oregon Park           | Altered             | А                       |
| 3 Bobs Way               | Altered             | А                       |
| 8 Dairy Stream Road      | Altered             | А                       |
| 320 Bawden Road          | Altered             | А                       |
| 4 Bobs Way               | Altered             | А                       |
| 36 Bawden Road           | Altered             | А                       |
| 1014 Dairy Flat Highway  | Altered             | А                       |
| 124 Bawden Road          | Altered             | А                       |
| 358 Bawden Road          | Altered             | А                       |
| 1008 Dairy Flat Highway  | Altered             | А                       |
| 10 Bawden Road           | Altered             | А                       |
| 1005A Dairy Flat Highway | Altered             | А                       |
| 292 Bawden Road          | Altered             | А                       |

| Address                 | New or Altered Road | Noise Criteria Category |
|-------------------------|---------------------|-------------------------|
| 1005 Dairy Flat Highway | Altered             | А                       |
| 252 Bawden Road         | Altered             | A                       |
| 304 Bawden Road         | Altered             | A                       |
| 46 Top Road             | Altered             | A                       |
| 41 Top Road             | Altered             | A                       |
| 355 Bawden Road         | Altered             | A                       |
| 34 Top Road             | Altered             | A                       |
| 987 Dairy Flat Highway  | Altered             | A                       |