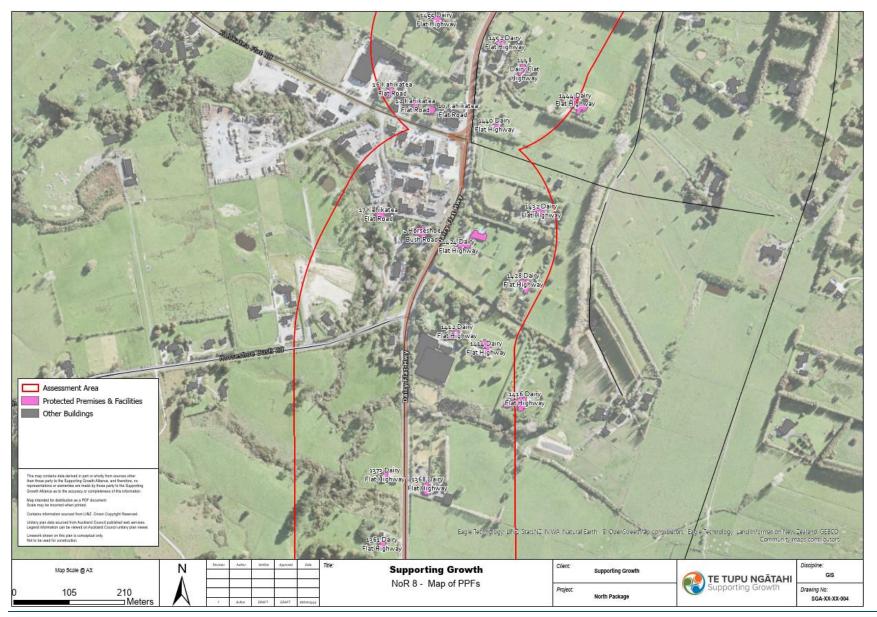

# **Schedule 4: Identified PPFs Noise Criteria Categories**

No PPFs are impacted by this Notice of Requirement.

| Address              | New or Altered Road | Noise Criteria Category |
|----------------------|---------------------|-------------------------|
| 85 Upper Orewa Road  | Altered road        | A                       |
| 406 Wainui Road      | Altered road        | A                       |
| 411 Wainui Road      | Altered road        | A                       |
| 11 Russell Road      | Altered road        | A                       |
| 90 Upper Orewa Road  | Altered road        | A                       |
| 24 Upper Orewa Road  | Altered road        | A                       |
| 29 Upper Orewa Road  | Altered road        | A                       |
| 100 Upper Orewa Road | Altered road        | A                       |
| 392 Wainui Road      | Altered road        | A                       |
| 411 Wainui Road      | Altered road        | A                       |
| 379 Wainui Road      | Altered road        | A                       |
| 427 Wainui Road      | Altered road        | A                       |