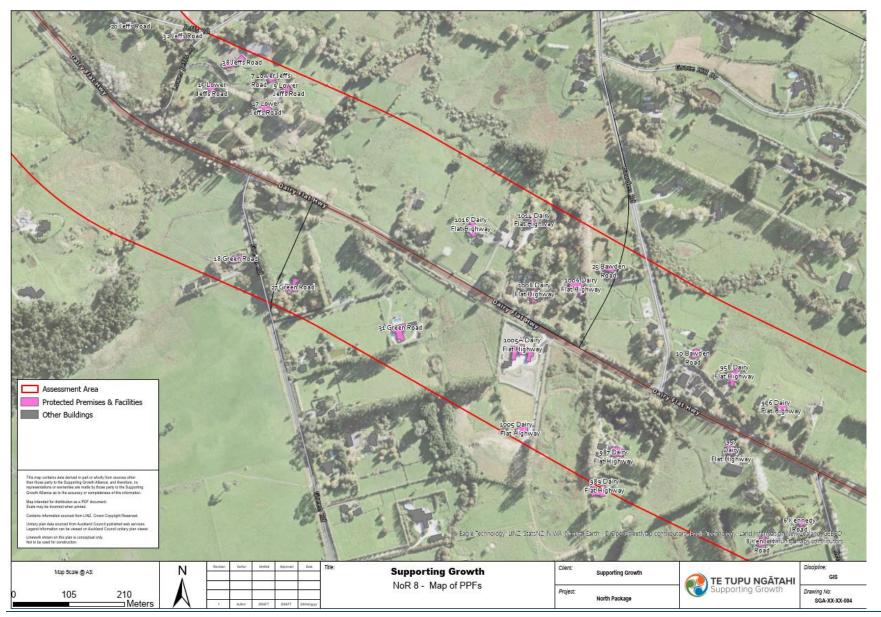

### <u>NoR 8</u>

#### **Project Description**

The proposed work is the construction, operation and maintenance of an upgrade to Dairy Flat Highway to an urban arterial corridor between Silverdale Interchange and Durey Road, Dairy Flat, including public transport and active transport facilities and associated infrastructure.

The proposed work is shown in the following Concept Plan and includes:

- Upgrading the corridor to an urban arterial with public transport and walking and cycling facilities.
- Tie-ins with existing roads and localised widening around the existing intersections to accommodate new intersection forms.
- New or upgraded stormwater management systems, bridges and culverts (where applicable).
- Batter slopes, and associated cut and fill activities (earthworks).
- Vegetation removal.
- Other construction related activities required outside the permanent corridor including the regrade of driveways, construction traffic manoeuvring and construction laydown areas.