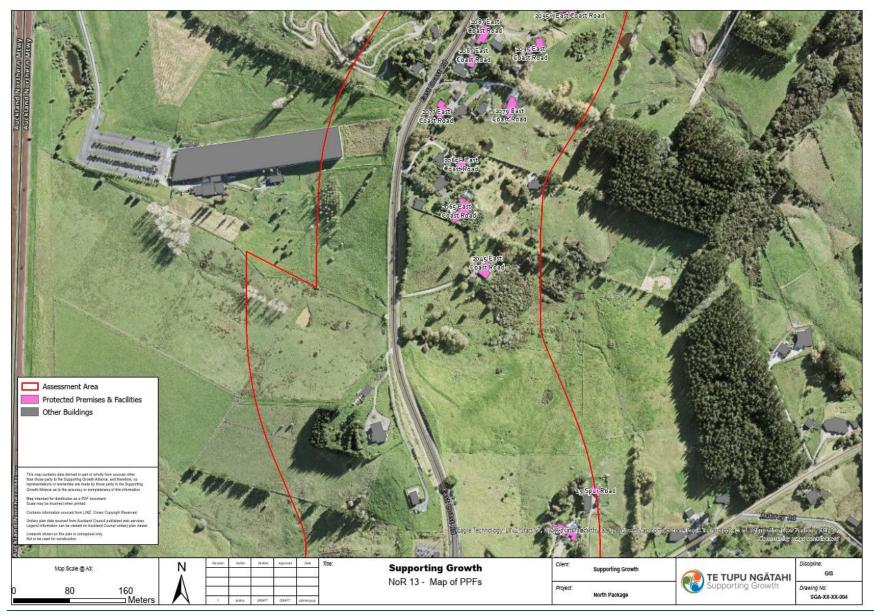

#### **Project Description**

The proposed work is the construction, operation and maintenance of an upgrade to East Coast Road to an urban arterial corridor between Hibiscus Coast Highway, Silverdale and Ō Mahurangi Penlink (Redvale) Interchange, including active mode facilities and associated infrastructure.

The proposed work is shown in the following Concept Plan and includes:

- Upgrading the corridor to an urban arterial corridor with walking and cycling facilities.
- Tie-ins with existing roads and localised widening around the existing intersections to accommodate new intersection forms.
- New or upgraded stormwater management systems, bridges and culverts (where applicable).
- Batter slopes, and associated cut and fill activities (earthworks).
- Vegetation removal.
- Other construction related activities required outside the permanent corridor including the regrade of driveways, construction traffic manoeuvring and construction laydown areas.