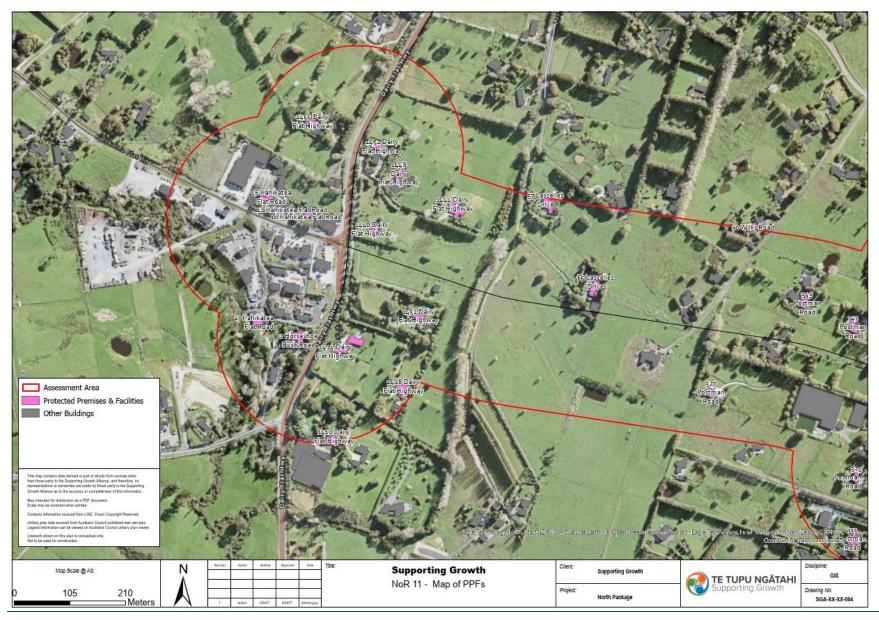

| Address                 | New or Altered Road | Noise Criteria Category |
|-------------------------|---------------------|-------------------------|
| 351 Bawden Road         | Altered             | А                       |
| 152 Bawden Road         | Altered             | А                       |
| 166 Bawden Road         | Altered             | A                       |
| 59 Bawden Road          | Altered             | А                       |
| 119 Bawden Road         | Altered             | A                       |
| 1006 Dairy Flat Highway | Altered             | A                       |
| 135 Bawden Road         | Altered             | А                       |
| 74 Bawden Road          | Altered             | A                       |
| 63 Bawden Road          | Altered             | A                       |
| 357 Bawden Road         | Altered             | A                       |
| 218 Bawden Road         | Altered             | A                       |
| 215 Bawden Road         | Altered             | A                       |
| 335 Bawden Road         | Altered             | A                       |
| 2 Bobs Way              | Altered             | A                       |
| 120 Bawden Road         | Altered             | A                       |
| 99 Bawden Road          | Altered             | А                       |
| 165 Bawden Road         | Altered             | A                       |
| 143 Bawden Road         | Altered             | A                       |
| 38 Bawden Road          | Altered             | А                       |
| 77 Bawden Road          | Altered             | А                       |
| 190 Bawden Road         | Altered             | А                       |
| 226A Bawden Road        | Altered             | A                       |
| 366 Bawden Road         | Altered             | А                       |

| Address                  | New or Altered Road | Noise Criteria Category |
|--------------------------|---------------------|-------------------------|
| 142 Bawden Road          | Altered             | А                       |
| 83 Bawden Road           | Altered             | А                       |
| 126 Bawden Road          | Altered             | А                       |
| 250 Bawden Road          | Altered             | А                       |
| 136 Bawden Road          | Altered             | А                       |
| 264 Bawden Road          | Altered             | А                       |
| 6 Bobs Way               | Altered             | А                       |
| 170 Bawden Road          | Altered             | А                       |
| 153 Bawden Road          | Altered             | А                       |
| 359 Bawden Road          | Altered             | А                       |
| 276 Bawden Road          | Altered             | А                       |
| 25 Oregon Park           | Altered             | А                       |
| 3 Bobs Way               | Altered             | А                       |
| 8 Dairy Stream Road      | Altered             | А                       |
| 320 Bawden Road          | Altered             | А                       |
| 4 Bobs Way               | Altered             | А                       |
| 36 Bawden Road           | Altered             | А                       |
| 1014 Dairy Flat Highway  | Altered             | А                       |
| 124 Bawden Road          | Altered             | А                       |
| 358 Bawden Road          | Altered             | А                       |
| 1008 Dairy Flat Highway  | Altered             | А                       |
| 10 Bawden Road           | Altered             | А                       |
| 1005A Dairy Flat Highway | Altered             | А                       |
| 292 Bawden Road          | Altered             | А                       |

| Address                 | New or Altered Road | Noise Criteria Category |
|-------------------------|---------------------|-------------------------|
| 1005 Dairy Flat Highway | Altered             | А                       |
| 252 Bawden Road         | Altered             | A                       |
| 304 Bawden Road         | Altered             | A                       |
| 46 Top Road             | Altered             | A                       |
| 41 Top Road             | Altered             | A                       |
| 355 Bawden Road         | Altered             | A                       |
| 34 Top Road             | Altered             | A                       |
| 987 Dairy Flat Highway  | Altered             | A                       |