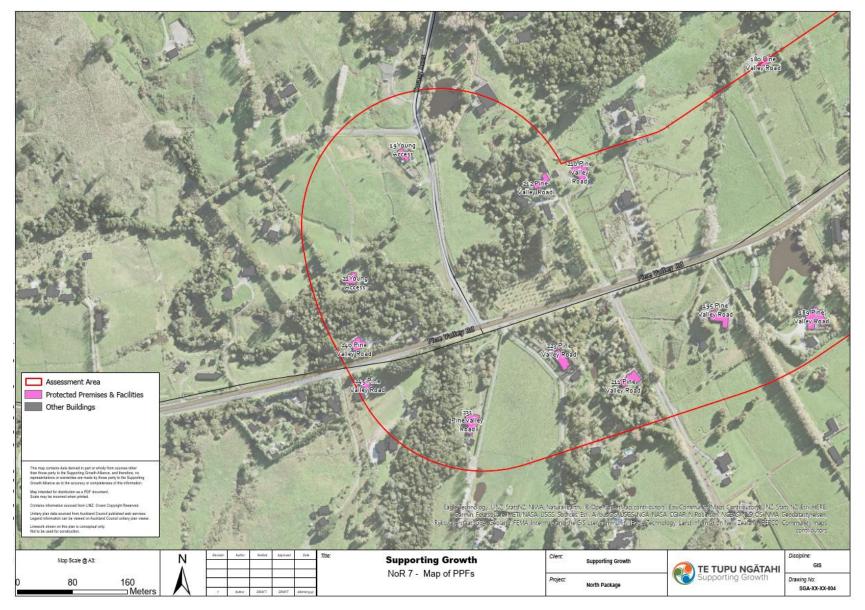

### **Project Description**

The proposed work is the construction, operation and maintenance of an upgrade to Pine Valley Road in Dairy Flat to an urban arterial corridor between Argent Lane and the rural-urban boundary, including active transport facilities and associated infrastructure.

The proposed work is shown in the following Concept Plan and includes:

- Upgrading the corridor to an urban arterial with walking and cycling facilities.
- Tie-ins with existing roads and localised widening around the existing intersections to accommodate new intersection forms.
- New or upgraded stormwater management systems, bridges and culverts (where applicable).
- Batter slopes, and associated cut and fill activities (earthworks).
- Vegetation removal.
- Other construction related activities required outside the permanent corridor including the regrade of driveways, construction traffic manoeuvring and construction laydown areas.