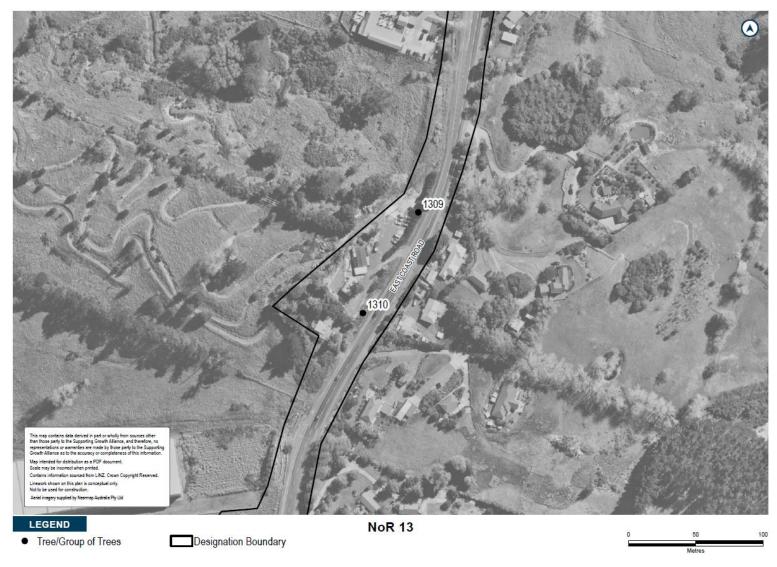

| Tree<br>number | Vegetation type                 | Protection   | Location                                    | Species                                                                                                                                               | Age             |
|----------------|---------------------------------|--------------|---------------------------------------------|-------------------------------------------------------------------------------------------------------------------------------------------------------|-----------------|
| 1301           | Mixed exotic<br>species /Manuka | Road reserve | Adjacent to<br>2118-2150 East<br>Coast Road | Gorse ( <i>Ulex</i> europaeus), Wilding Pine ( <i>Pinus</i> sp.), She Oak ( <i>Casuarina</i> cunninghamiana), Manuka ( <i>Leptospernum</i> scoparium) | Semi-<br>mature |
| 1309           | She Oak row                     | Road reserve | Adjacent to<br>2086 East<br>Coast Road      | She Oak (Casuarina cunninghamiana)                                                                                                                    | Semi-<br>mature |
| 1310           | She Oak and<br>Gorse            | Road reserve | Adjacent to<br>2076/2086 East<br>Coast Road | She Oak (Casuarina cunninghamiana), Gorse (Ulex europaeus), other weed species                                                                        | Semi-<br>mature |
| 1305           | 4x Manuka                       | Road Reserve | Adjacent to<br>2200 East<br>Coast Road      | Manuka<br>(Leptospernum<br>scoparium)                                                                                                                 | Semi-<br>mature |
| 1306           | 3x Gum trees                    | Road Reserve | Adjacent to 31<br>Blanc Road                | Eucalyptus/ Gum<br>tree ( <i>Eucalyptus</i><br>sp.)                                                                                                   | Semi-<br>mature |