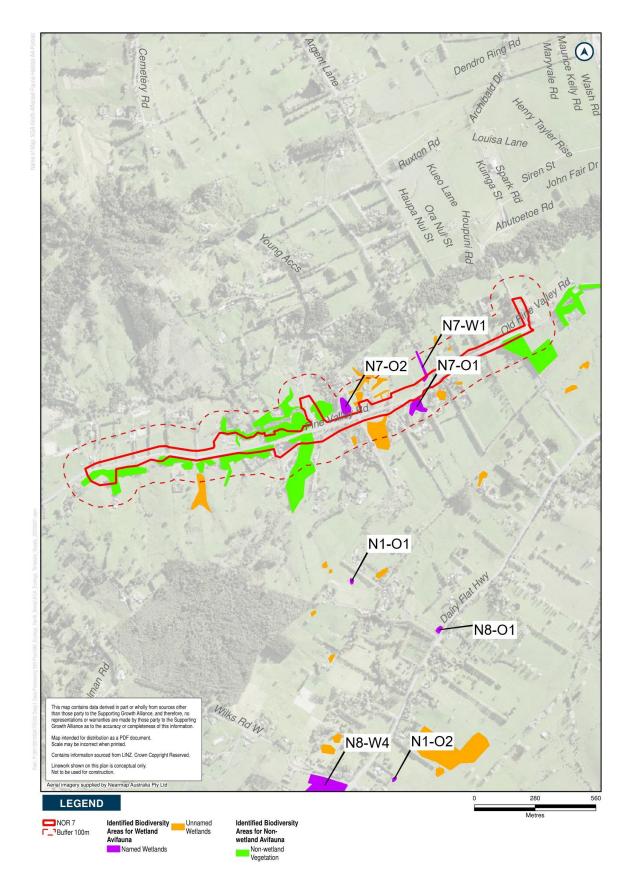

### <u>NoR 7</u>

### **Project Description**

The proposed work is the construction, operation and maintenance of an upgrade to Pine Valley Road in Dairy Flat to an urban arterial corridor between Argent Lane and the rural-urban boundary, including active transport facilities and associated infrastructure.

The proposed work is shown in the following Concept Plan and includes:

- Upgrading the corridor to an urban arterial with walking and cycling facilities.
- Tie-ins with existing roads and localised widening around the existing intersections to accommodate new intersection forms.
- New or upgraded stormwater management systems, bridges and culverts (where applicable).
- Batter slopes, and associated cut and fill activities (earthworks).
- Vegetation removal.
- Other construction related activities required outside the permanent corridor including the regrade of driveways, construction traffic manoeuvring and construction laydown areas.

# Schedule 2: Identified Biodiversity Areas