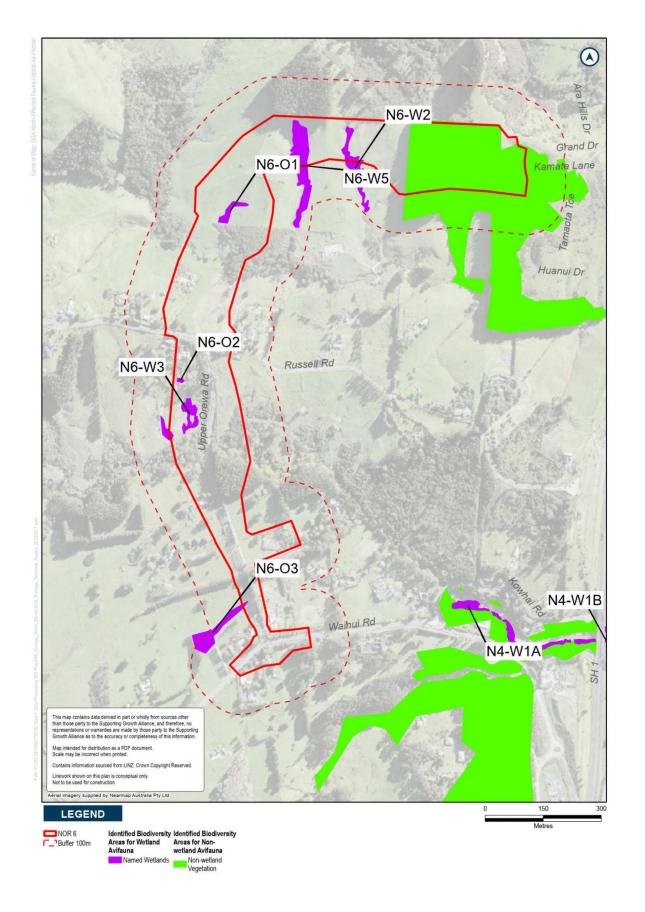

### <u>NoR 6</u>

### **Project Description**

The proposed work is the construction, operation and maintenance of an urban arterial corridor between Wainui Road in Milldale and Grand Drive in Upper Ōrewa, including active transport facilities and associated infrastructure.

The proposed work is shown in the following Concept Plan and includes:

- Construction of an urban arterial corridor with walking and cycling facilities.
- Tie-ins with existing roads and localised widening around the existing intersections to accommodate new intersection forms.
- New or upgraded stormwater management systems, bridges and culverts (where applicable).
- Batter slopes, and associated cut and fill activities (earthworks).
- Vegetation removal.
- Other construction related activities required outside the permanent corridor including the regrade of driveways, construction traffic manoeuvring and construction laydown areas.

# Schedule 2: Identified Biodiversity Areas