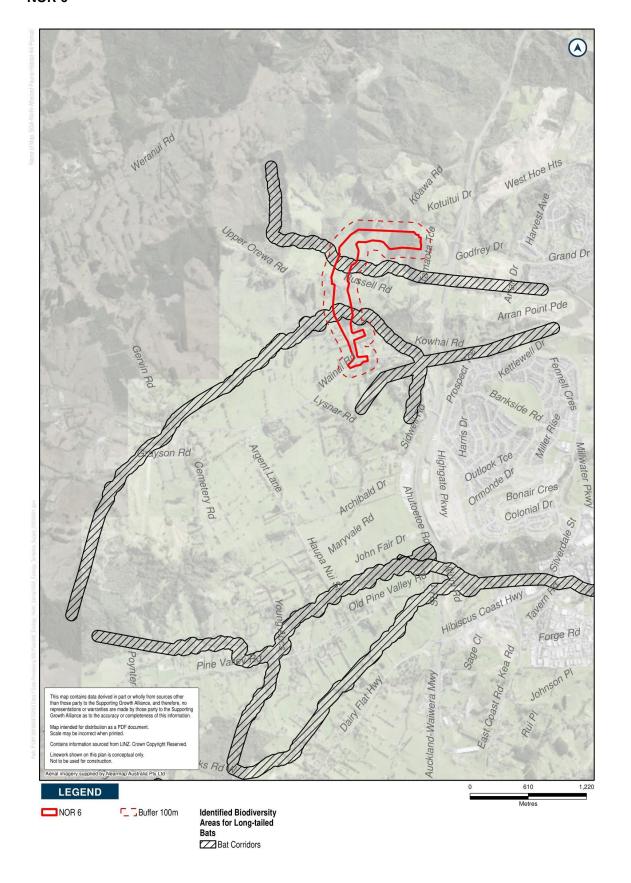

### <u>NoR 6</u>

### **Project Description**

The proposed work is the construction, operation and maintenance of an urban arterial corridor between Wainui Road in Milldale and Grand Drive in Upper Ōrewa, including active transport facilities and associated infrastructure.

The proposed work is shown in the following Concept Plan and includes:

- Construction of an urban arterial corridor with walking and cycling facilities.
- Tie-ins with existing roads and localised widening around the existing intersections to accommodate new intersection forms.
- New or upgraded stormwater management systems, bridges and culverts (where applicable).
- Batter slopes, and associated cut and fill activities (earthworks).
- Vegetation removal.
- Other construction related activities required outside the permanent corridor including the regrade of driveways, construction traffic manoeuvring and construction laydown areas.