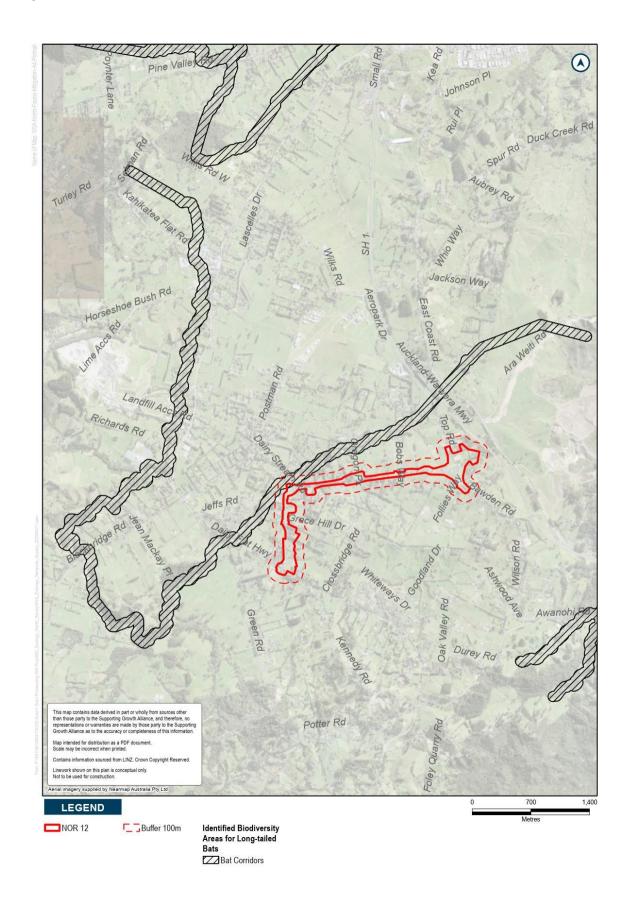

he following Concept Plan and includes:

- Upgrading the corridor to an urban arterial corridor with walking and cycling facilities.
- Tie-ins with existing roads and localised widening around the existing intersections to accommodate new intersection forms.
- New or upgraded stormwater management systems, bridges and culverts (where applicable).
- Batter slopes, and associated cut and fill activities (earthworks).
- Vegetation removal.
- Other construction related activities required outside the permanent corridor including the regrade of driveways, construction traffic manoeuvring and construction laydown areas.















# Schedule 2: Identified Biodiversity Areas























































































































































# Schedule 3: Trees to be included in the Tree Management Plan

























| Tree<br>number | Vegetation type | Protection | Location          | Species                                                                                              | Age             |
|----------------|-----------------|------------|-------------------|------------------------------------------------------------------------------------------------------|-----------------|
| 805            | Single tree     | Open space | 4 Postman<br>Road | Chinese Poplar<br>(Populus chinensis)                                                                | Semi-<br>mature |
| 806            | Hedge           | Open space | 4 Postman<br>Road | Titoki (Alectryon excelsus), Tarata (