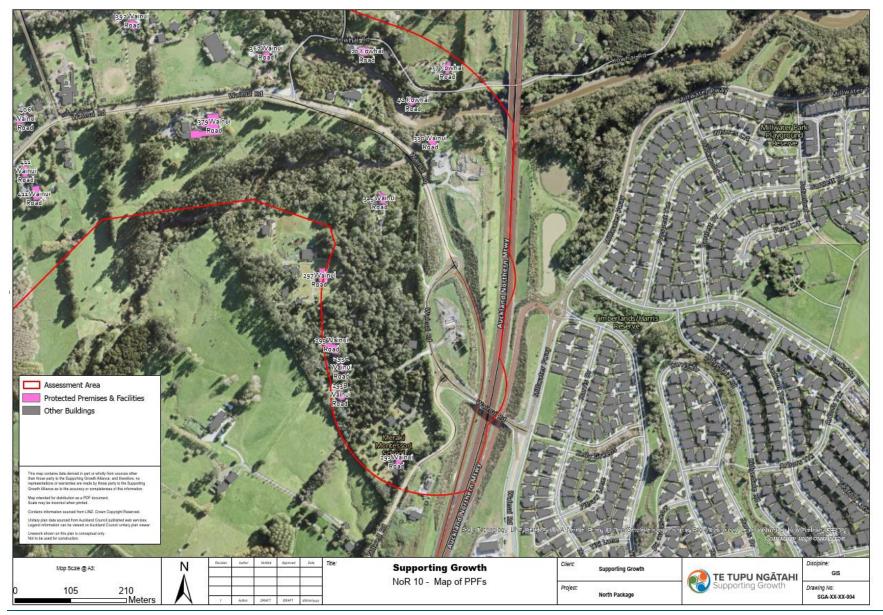

# **Schedule 4: Identified PPFs Noise Criteria Categories**

No PPFs are impacted by this Notice of Requirement.

| Address              | New or Altered Road | Noise Criteria Category |
|----------------------|---------------------|-------------------------|
| 85 Upper Orewa Road  | Altered road        | A                       |
| 406 Wainui Road      | Altered road        | A                       |
| 411 Wainui Road      | Altered road        | A                       |
| 11 Russell Road      | Altered road        | A                       |
| 90 Upper Orewa Road  | Altered road        | A                       |
| 24 Upper Orewa Road  | Altered road        | A                       |
| 29 Upper Orewa Road  | Altered road        | A                       |
| 100 Upper Orewa Road | Altered road        | A                       |
| 392 Wainui Road      | Altered road        | A                       |
| 411 Wainui Road      | Altered road        | A                       |
| 379 Wainui Road      | Altered road        | A                       |
| 427 Wainui Road      | Altered road        | A                       |

| Address          | New or Altered Road | Noise Criteria Category |
|------------------|---------------------|-------------------------|
| 379 Wainui Road  | Altered             | A                       |
| 411 Wainui Road  | Altered             | A                       |
| 406 Wainui Road  | Altered             | A                       |
| 480 Wainui Road  | Altered             | A                       |
| 330 Wainui Road  | Altered             | A                       |
| 315 Wainui Road  | Altered             | A                       |
| 362 Wainui Road  | Altered             | A                       |
| 20 Kowhai Road   | Altered             | A                       |
| 440 Wainui Road  | Altered             | A                       |
| 42 Kowhai Road   | Altered             | A                       |
| 411 Wainui Road  | Altered             | A                       |
| 37 Kowhai Road   | Altered             | A                       |
| 427 Wainui Road  | Altered             | A                       |
| 295 Wainui Road  | Altered             | A                       |
| 392 Wainui Road  | Altered             | A                       |
| 297 Wainui Road  | Altered             | A                       |
| 16 Lysnar Road   | Altered             | A                       |
| 293A Wainui Road | Altered             | A                       |
| 500 Wainui Road  | Altered             | A                       |
| 293B Wainui Road | Altered             | A                       |
| 293 Wainui Road  | Altered             | A                       |