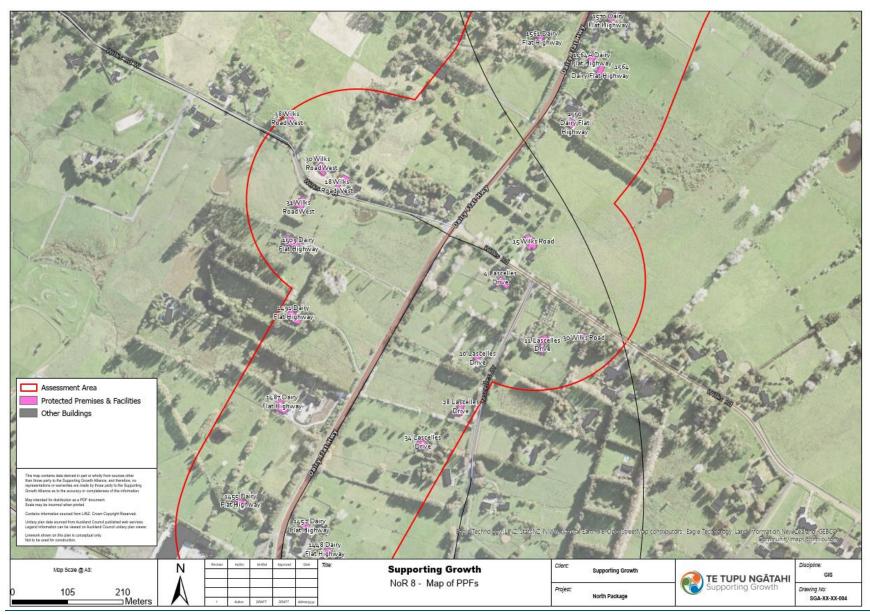

### <u>NoR 8</u>

#### **Project Description**

The proposed work is the construction, operation and maintenance of an upgrade to Dairy Flat Highway to an urban arterial corridor between Silverdale Interchange and Durey Road, Dairy Flat, including public transport and active transport facilities and associated infrastructure.

The proposed work is shown in the following Concept Plan and includes:

- Upgrading the corridor to an urban arterial with public transport and walking and cycling facilities.
- Tie-ins with existing roads and localised widening around the existing intersections to accommodate new intersection forms.
- New or upgraded stormwater management systems, bridges and culverts (where applicable).
- Batter slopes, and associated cut and fill activities (earthworks).
- Vegetation removal.
- Other construction related activities required outside the permanent corridor including the regrade of driveways, construction traffic manoeuvring and construction laydown areas.