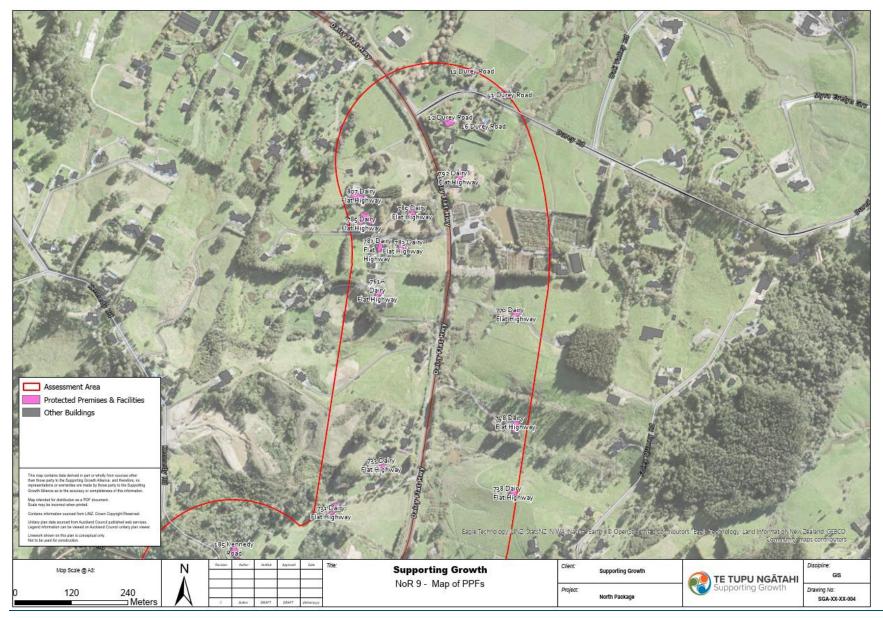

#### **Project Description**

The proposed work is the construction, operation and maintenance of an upgrade to Dairy Flat Highway between Durey Road, Dairy Flat and Albany village, including active mode facilities, safety improvements and associated infrastructure.

The proposed work is shown in the following Concept Plan and includes:

- Upgrading the corridor with walking and cycling facilities and safety improvements.
- Tie-ins with existing roads and localised widening around the existing intersections to accommodate new intersection forms.
- New or upgraded stormwater management systems, bridges and culverts (where applicable).
- Batter slopes, and associated cut and fill activities (earthworks).
- Vegetation removal.
- Other construction related activities required outside the permanent corridor including the regrade of driveways, construction traffic manoeuvring and construction laydown areas.