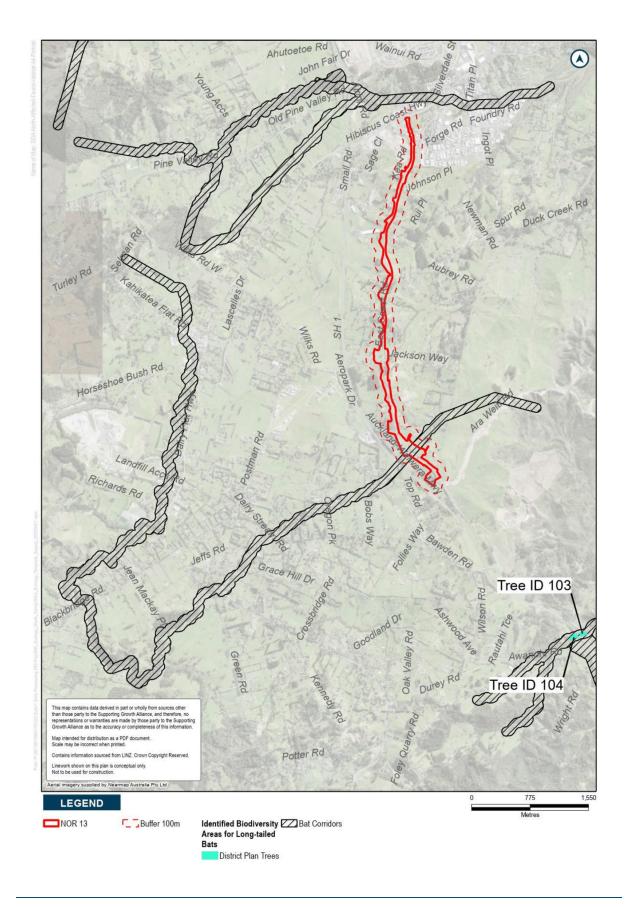

cept Plan and includes:

- Upgrading the corridor to an urban arterial corridor with walking and cycling facilities.
- Tie-ins with existing roads and localised widening around the existing intersections to accommodate new intersection forms.
- New or upgraded stormwater management systems, bridges and culverts (where applicable).
- Batter slopes, and associated cut and fill activities (earthworks).
- Vegetation removal.
- Other construction related activities required outside the permanent corridor including the regrade of driveways, construction traffic manoeuvring and construction laydown areas.















# Schedule 2: Identified Biodiversity Areas























































































































































# Schedule 3: Trees to be included in the Tree Management Plan

























| Tree<br>number | Vegetation type | Protection | Location          | Species                                                                                              | Age             |
|----------------|-----------------|------------|-------------------|------------------------------------------------------------------------------------------------------|-----------------|
| 805            | Single tree     | Open space | 4 Postman<br>Road | Chinese Poplar<br>(Populus chinensis)                                                                | Semi-<br>mature |
| 806            | Hedge           | Open space | 4 Postman<br>Road | Titoki (Alectryon excelsus), Tarata (Pittosporum tenu