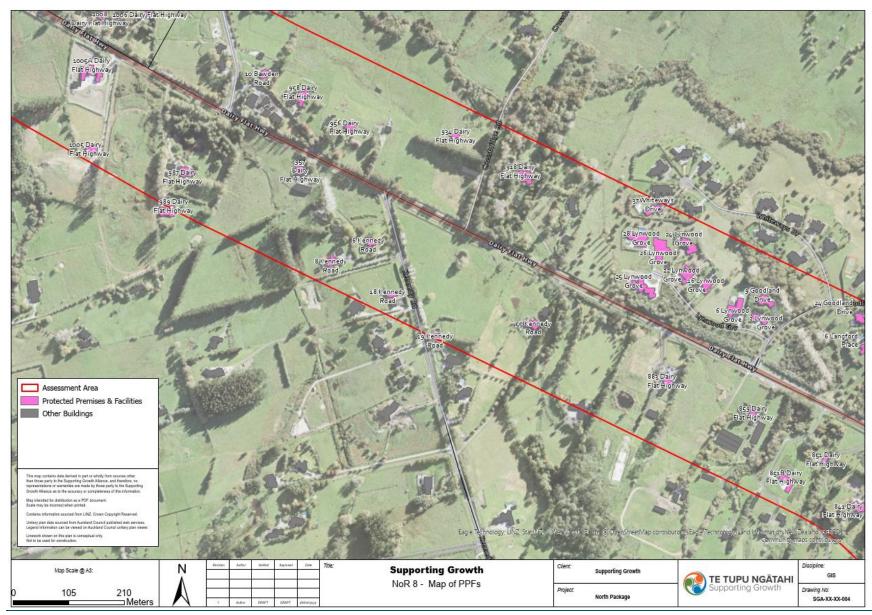

### <u>NoR 8</u>

#### **Project Description**

The proposed work is the construction, operation and maintenance of an upgrade to Dairy Flat Highway to an urban arterial corridor between Silverdale Interchange and Durey Road, Dairy Flat, including public transport and active transport facilities and associated infrastructure.

The proposed work is shown in the following Concept Plan and includes:

- Upgrading the corridor to an urban arterial with public transport and walking and cycling facilities.
- Tie-ins with existing roads and localised widening around the existing intersections to accommodate new intersection forms.
- New or upgraded stormwater management systems, bridges and culverts (where applicable).
- Batter slopes, and associated cut and fill activities (earthworks).
- Vegetation removal.
- Other construction related activities required outside the permanent corridor including the regrade of driveways, construction traffic manoeuvring and construction laydown areas.