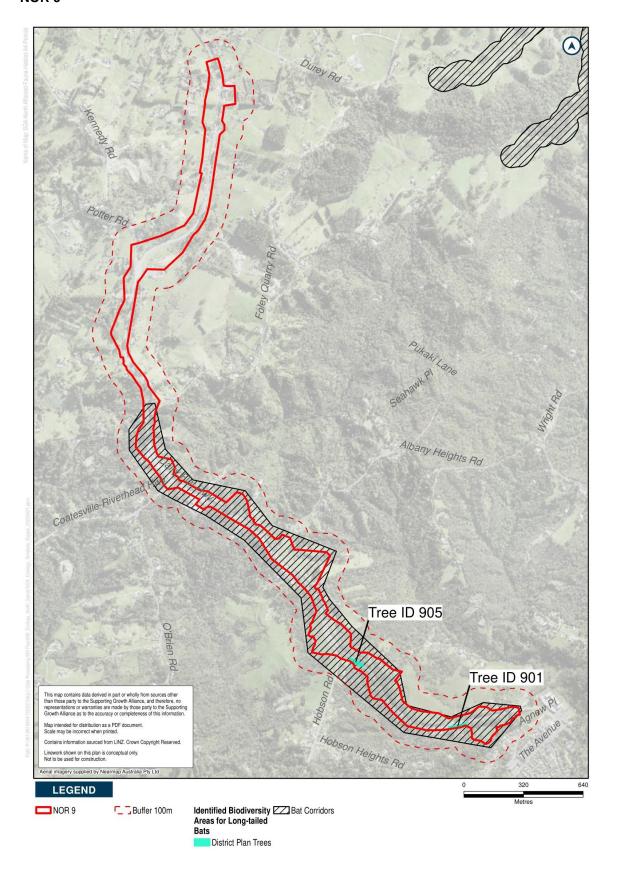

infrastructure.

The proposed work is shown in the following Concept Plan and includes:

- Upgrading the corridor to an urban arterial corridor with walking and cycling facilities.
- Tie-ins with existing roads and localised widening around the existing intersections to accommodate new intersection forms.
- New or upgraded stormwater management systems, bridges and culverts (where applicable).
- Batter slopes, and associated cut and fill activities (earthworks).
- Vegetation removal.
- Other construction related activities required outside the permanent corridor including the regrade of driveways, construction traffic manoeuvring and construction laydown areas.















# Schedule 2: Identified Biodiversity Areas























































































































































# Schedule 3: Trees to be included in the Tree Management Plan

























| Tree<br>number | Vegetation type | Protection | Location          | Species                                                                                              | Age             |
|----------------|-----------------|------------|-------------------|------------------------------------------------------------------------------------------------------|-----------------|
| 805            | Single tree     | Open space | 4 Postman<br>Road | Chinese Poplar<br>(Populus chinensis)                                                                | Semi-<br>mature |
| 806            | Hedge           | Open space | 4 Postman