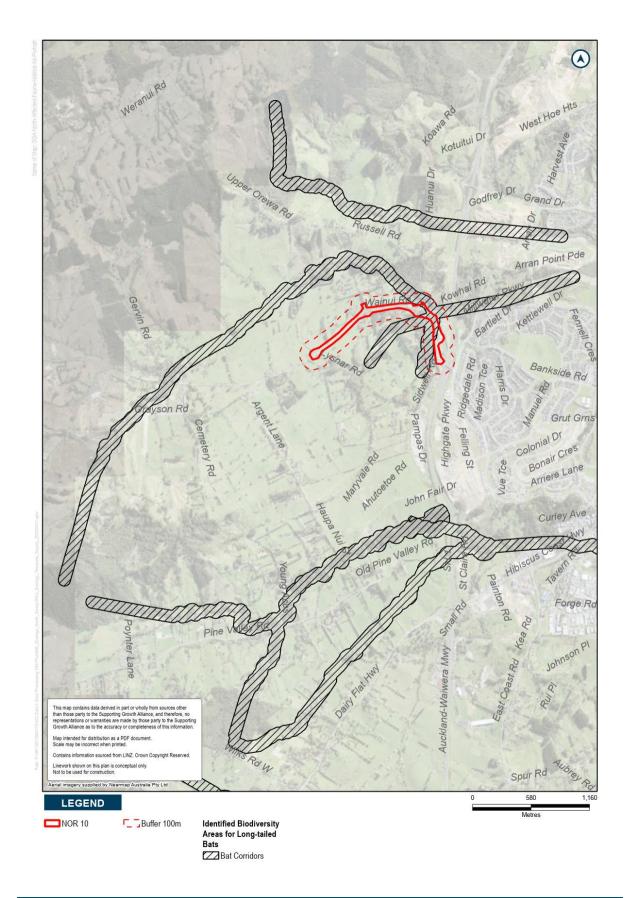

posed work is shown in the following Concept Plan and includes:

- Upgrading the corridor to an urban arterial corridor with walking and cycling facilities.
- Tie-ins with existing roads and localised widening around the existing intersections to accommodate new intersection forms.
- New or upgraded stormwater management systems, bridges and culverts (where applicable).
- Batter slopes, and associated cut and fill activities (earthworks).
- Vegetation removal.
- Other construction related activities required outside the permanent corridor including the regrade of driveways, construction traffic manoeuvring and construction laydown areas.















# Schedule 2: Identified Biodiversity Areas























































































































































# Schedule 3: Trees to be included in the Tree Management Plan

























| Tree<br>number | Vegetation type | Protection | Location          | Species                                                                                              | Age             |
|----------------|-----------------|------------|-------------------|------------------------------------------------------------------------------------------------------|-----------------|
| 805            | Single tree     | Open space | 4 Postman<br>Road | Chinese Poplar<br>(Populus chinensis)                                                                | Semi-<br>mature |
| 806            | Hedge           | Open space | 4 Postman<br>Road | Titoki (Alect