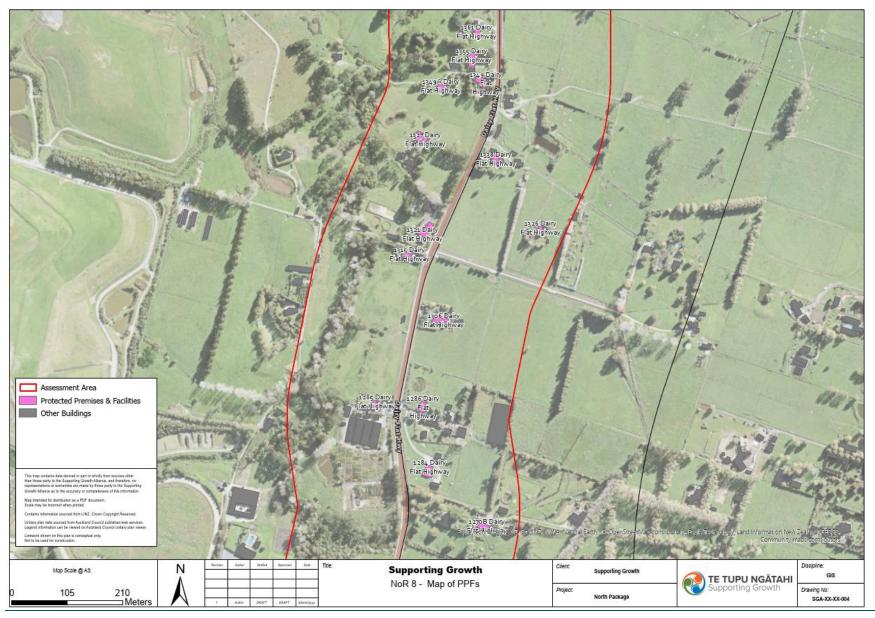

# **Schedule 4: Identified PPFs Noise Criteria Categories**

No PPFs are impacted by this Notice of Requirement.

| Address              | New or Altered Road | Noise Criteria Category |
|----------------------|---------------------|-------------------------|
| 85 Upper Orewa Road  | Altered road        | A                       |
| 406 Wainui Road      | Altered road        | A                       |
| 411 Wainui Road      | Altered road        | A                       |
| 11 Russell Road      | Altered road        | A                       |
| 90 Upper Orewa Road  | Altered road        | A                       |
| 24 Upper Orewa Road  | Altered road        | A                       |
| 29 Upper Orewa Road  | Altered road        | A                       |
| 100 Upper Orewa Road | Altered road        | A                       |
| 392 Wainui Road      | Altered road        | A                       |
| 411 Wainui Road      | Altered road        | A                       |
| 379 Wainui Road      | Altered road        | A                       |
| 427 Wainui Road      | Altered road        | A                       |