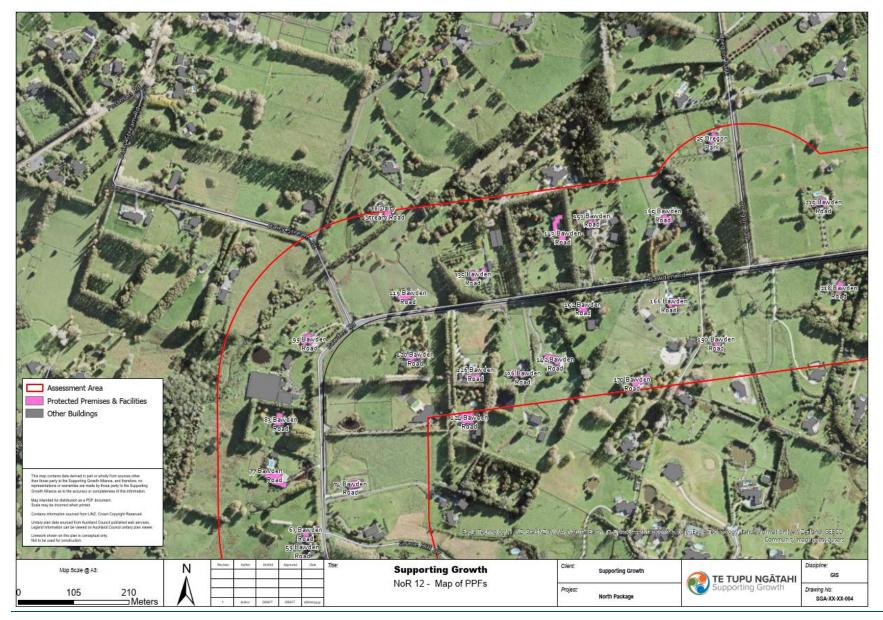

### **Project Description**

The proposed work is the construction, operation and maintenance of an upgrade and extension to Bawden Road to an urban arterial corridor between Dairy Flat Highway and State Highway, including public transport and active mode facilities, and associated infrastructure.

The proposed work is shown in the following Concept Plan and includes:

- Upgrading and extending Bawden Road to an urban arterial corridor with active mode and public transport facilities.
- Tie-ins with existing roads and localised widening around the existing intersections to accommodate new intersection forms.
- New or upgraded stormwater management systems, bridges and culverts (where applicable).
- Batter slopes, and associated cut and fill activities (earthworks).
- Vegetation removal.
- Other construction related activities required outside the permanent corridor including the regrade of driveways, construction traffic manoeuvring and construction laydown areas.