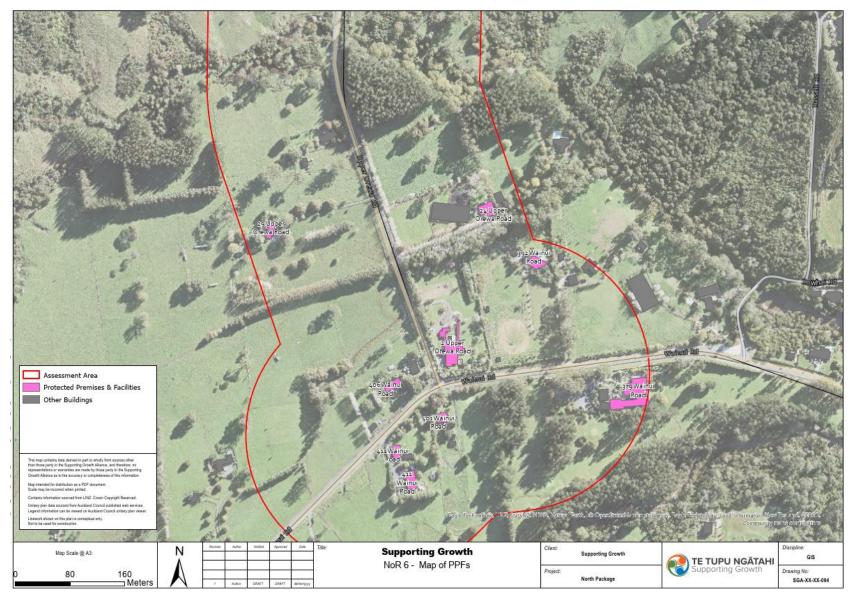

### **Project Description**

The proposed work is the construction, operation and maintenance of an urban arterial corridor between Wainui Road in Milldale and Grand Drive in Upper Ōrewa, including active transport facilities and associated infrastructure.

The proposed work is shown in the following Concept Plan and includes:

- Construction of an urban arterial corridor with walking and cycling facilities.
- Tie-ins with existing roads and localised widening around the existing intersections to accommodate new intersection forms.
- New or upgraded stormwater management systems, bridges and culverts (where applicable).
- Batter slopes, and associated cut and fill activities (earthworks).
- Vegetation removal.
- Other construction related activities required outside the permanent corridor including the regrade of driveways, construction traffic manoeuvring and construction laydown areas.