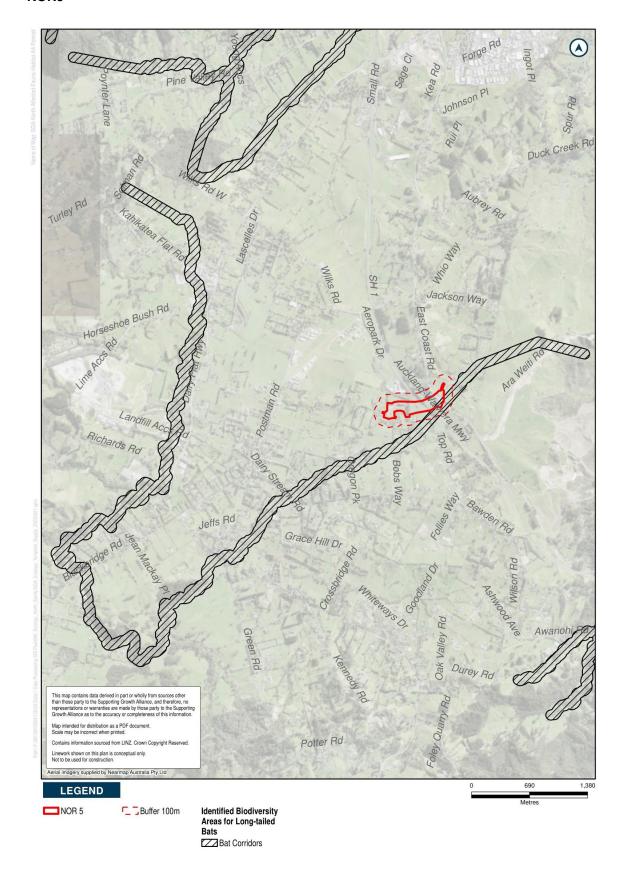

e) Interchange, including active mode facilities and associated infrastructure.

The proposed work is shown in the following Concept Plan and includes:

- Upgrading the corridor to an urban arterial corridor with walking and cycling facilities.
- Tie-ins with existing roads and localised widening around the existing intersections to accommodate new intersection forms.
- New or upgraded stormwater management systems, bridges and culverts (where applicable).
- Batter slopes, and associated cut and fill activities (earthworks).
- Vegetation removal.
- Other construction related activities required outside the permanent corridor including the regrade of driveways, construction traffic manoeuvring and construction laydown areas.















# Schedule 2: Identified Biodiversity Areas























































































































































# Schedule 3: Trees to be included in the Tree Management Plan

























| Tree<br>number | Vegetation type | Protection | Location          | Species                                                                                              | Age             |
|----------------|-----------------|------------|-------------------|------------------------------------------------------------------------------------------------------|-----------------|
| 805            | Single tree     | Open space | 4 Postman<br>Road | Chinese Poplar<br>(Populus chinensis)                                                                | Semi-<br>matu