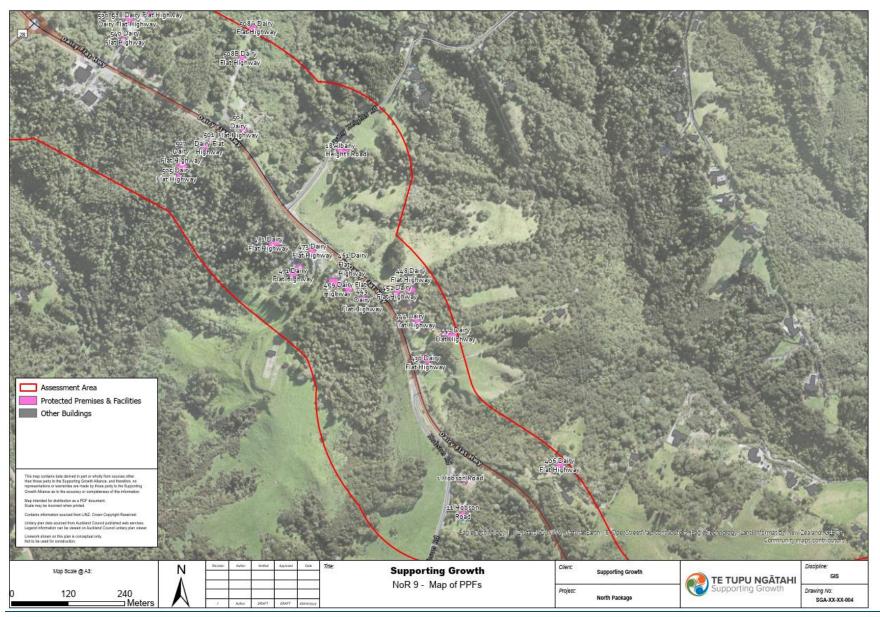

| Address                 | New or Altered Road | Noise Criteria Category |
|-------------------------|---------------------|-------------------------|
| 351 Bawden Road         | Altered             | А                       |
| 152 Bawden Road         | Altered             | А                       |
| 166 Bawden Road         | Altered             | A                       |
| 59 Bawden Road          | Altered             | А                       |
| 119 Bawden Road         | Altered             | A                       |
| 1006 Dairy Flat Highway | Altered             | A                       |
| 135 Bawden Road         | Altered             | А                       |
| 74 Bawden Road          | Altered             | A                       |
| 63 Bawden Road          | Altered             | A                       |
| 357 Bawden Road         | Altered             | A                       |
| 218 Bawden Road         | Altered             | A                       |
| 215 Bawden Road         | Altered             | A                       |
| 335 Bawden Road         | Altered             | A                       |
| 2 Bobs Way              | Altered             | A                       |
| 120 Bawden Road         | Altered             | A                       |
| 99 Bawden Road          | Altered             | А                       |
| 165 Bawden Road         | Altered             | A                       |
| 143 Bawden Road         | Altered             | A                       |
| 38 Bawden Road          | Altered             | А                       |
| 77 Bawden Road          | Altered             | А                       |
| 190 Bawden Road         | Altered             | А                       |
| 226A Bawden Road        | Altered             | A                       |
| 366 Bawden Road         | Altered             | А                       |

| Address                  | New or Altered Road | Noise Criteria Category |
|--------------------------|---------------------|-------------------------|
| 142 Bawden Road          | Altered             | А                       |
| 83 Bawden Road           | Altered             | А                       |
| 126 Bawden Road          | Altered             | А                       |
| 250 Bawden Road          | Altered             | А                       |
| 136 Bawden Road          | Altered             | А                       |
| 264 Bawden Road          | Altered             | А                       |
| 6 Bobs Way               | Altered             | А                       |
| 170 Bawden Road          | Altered             | А                       |
| 153 Bawden Road          | Altered             | А                       |
| 359 Bawden Road          | Altered             | А                       |
| 276 Bawden Road          | Altered             | А                       |
| 25 Oregon Park           | Altered             | А                       |
| 3 Bobs Way               | Altered             | А                       |
| 8 Dairy Stream Road      | Altered             | А                       |
| 320 Bawden Road          | Altered             | А                       |
| 4 Bobs Way               | Altered             | А                       |
| 36 Bawden Road           | Altered             | А                       |
| 1014 Dairy Flat Highway  | Altered             | А                       |
| 124 Bawden Road          | Altered             | А                       |
| 358 Bawden Road          | Altered             | А                       |
| 1008 Dairy Flat Highway  | Altered             | А                       |
| 10 Bawden Road           | Altered             | А                       |
| 1005A Dairy Flat Highway | Altered             | А                       |
| 292 Bawden Road          | Altered             | А                       |

| Address                 | New or Altered Road | Noise Criteria Category |
|-------------------------|---------------------|-------------------------|
| 1005 Dairy Flat Highway | Altered             | А                       |
| 252 Bawden Road         | Altered             | A                       |
| 304 Bawden Road         | Altered             | A                       |
| 46 Top Road             | Altered             | A                       |
| 41 Top Road             | Altered             | A                       |
| 355 Bawden Road         | Altered             | A                       |
| 34 Top Road             | Altered             | A                       |
| 987 Dairy Flat Highway  | Altered             | A                       |