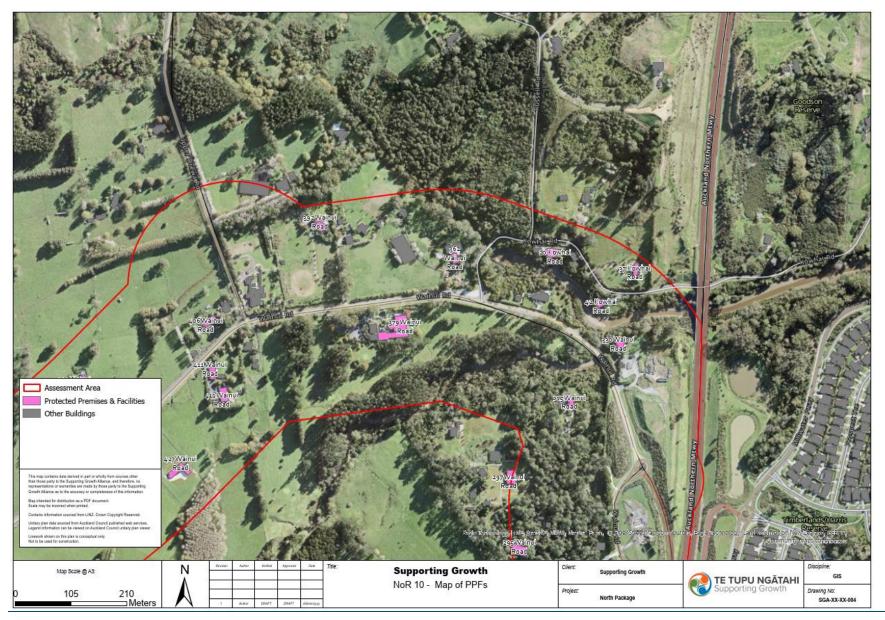

| Address          | New or Altered Road | Noise Criteria Category |
|------------------|---------------------|-------------------------|
| 379 Wainui Road  | Altered             | A                       |
| 411 Wainui Road  | Altered             | A                       |
| 406 Wainui Road  | Altered             | A                       |
| 480 Wainui Road  | Altered             | A                       |
| 330 Wainui Road  | Altered             | A                       |
| 315 Wainui Road  | Altered             | A                       |
| 362 Wainui Road  | Altered             | A                       |
| 20 Kowhai Road   | Altered             | A                       |
| 440 Wainui Road  | Altered             | A                       |
| 42 Kowhai Road   | Altered             | A                       |
| 411 Wainui Road  | Altered             | A                       |
| 37 Kowhai Road   | Altered             | A                       |
| 427 Wainui Road  | Altered             | A                       |
| 295 Wainui Road  | Altered             | A                       |
| 392 Wainui Road  | Altered             | A                       |
| 297 Wainui Road  | Altered             | A                       |
| 16 Lysnar Road   | Altered             | A                       |
| 293A Wainui Road | Altered             | A                       |
| 500 Wainui Road  | Altered             | A                       |
| 293B Wainui Road | Altered             | A                       |
| 293 Wainui Road  | Altered             | A                       |