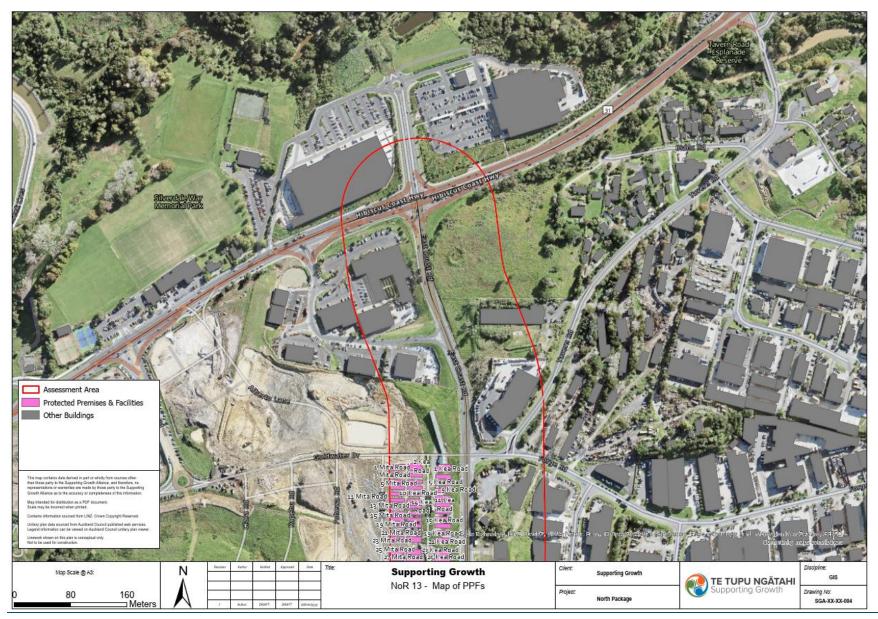

#### **Project Description**

The proposed work is the construction, operation and maintenance of an upgrade to East Coast Road to an urban arterial corridor between Hibiscus Coast Highway, Silverdale and Ō Mahurangi Penlink (Redvale) Interchange, including active mode facilities and associated infrastructure.

The proposed work is shown in the following Concept Plan and includes:

- Upgrading the corridor to an urban arterial corridor with walking and cycling facilities.
- Tie-ins with existing roads and localised widening around the existing intersections to accommodate new intersection forms.
- New or upgraded stormwater management systems, bridges and culverts (where applicable).
- Batter slopes, and associated cut and fill activities (earthworks).
- Vegetation removal.
- Other construction related activities required outside the permanent corridor including the regrade of driveways, construction traffic manoeuvring and construction laydown areas.