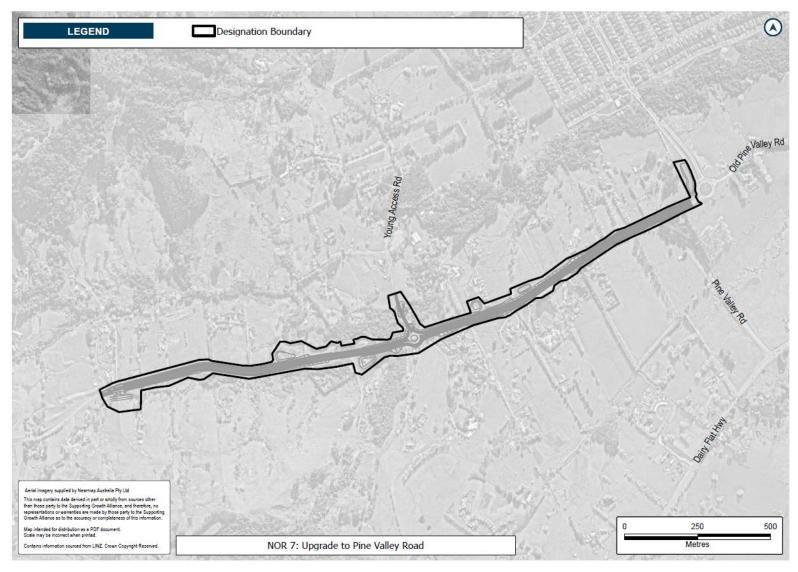

### **Project Description**

The proposed work is the construction, operation and maintenance of an upgrade to Pine Valley Road in Dairy Flat to an urban arterial corridor between Argent Lane and the rural-urban boundary, including active transport facilities and associated infrastructure.

The proposed work is shown in the following Concept Plan and includes:

- Upgrading the corridor to an urban arterial with walking and cycling facilities.
- Tie-ins with existing roads and localised widening around the existing intersections to accommodate new intersection forms.
- New or upgraded stormwater management systems, bridges and culverts (where applicable).
- Batter slopes, and associated cut and fill activities (earthworks).
- Vegetation removal.
- Other construction related activities required outside the permanent corridor including the regrade of driveways, construction traffic manoeuvring and construction laydown areas.