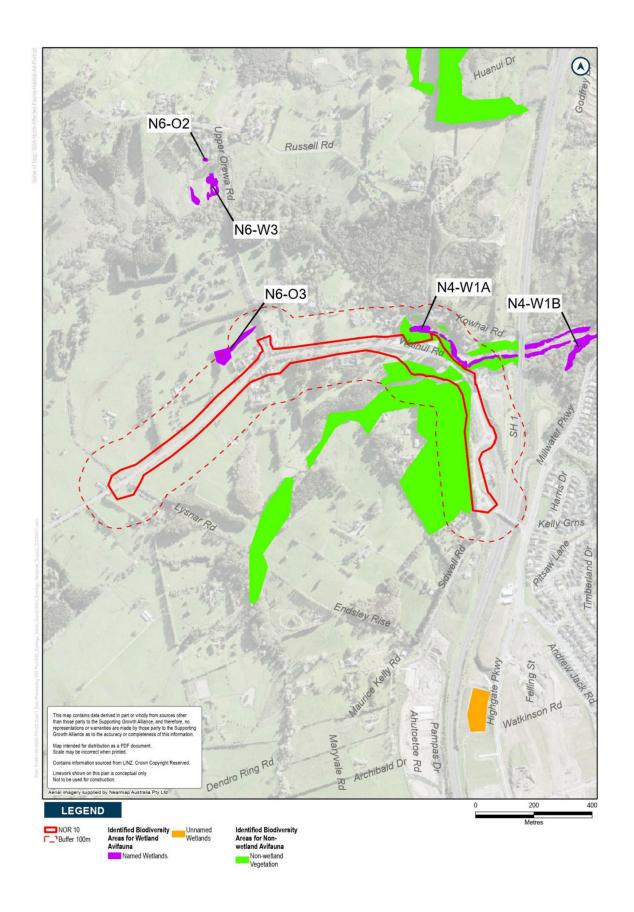

rk is shown in the following Concept Plan and includes:

- Upgrading the corridor to an urban arterial corridor with walking and cycling facilities.
- Tie-ins with existing roads and localised widening around the existing intersections to accommodate new intersection forms.
- New or upgraded stormwater management systems, bridges and culverts (where applicable).
- Batter slopes, and associated cut and fill activities (earthworks).
- Vegetation removal.
- Other construction related activities required outside the permanent corridor including the regrade of driveways, construction traffic manoeuvring and construction laydown areas.















# Schedule 2: Identified Biodiversity Areas























































































































































# Schedule 3: Trees to be included in the Tree Management Plan

























| Tree<br>number | Vegetation type | Protection | Location          | Species                                                                                              | Age             |
|----------------|-----------------|------------|-------------------|------------------------------------------------------------------------------------------------------|-----------------|
| 805            | Single tree     | Open space | 4 Postman<br>Road | Chinese Poplar<br>(Populus chinensis)                                                                | Semi-<br>mature |
| 806            | Hedge           | Open space | 4 Postman<br>Road | Titoki (Alectryon exc