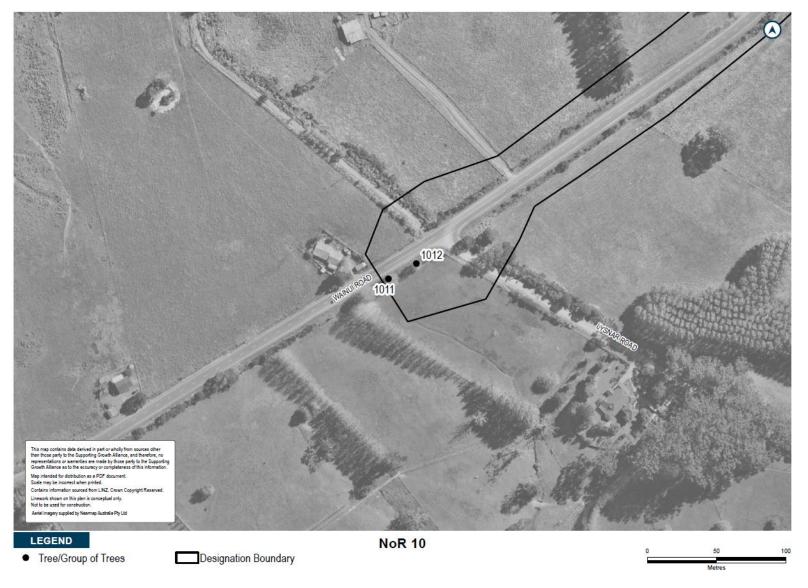

| Tree<br>number | Vegetation type | Protection                                  | Location                                       | Species                                 | Age             |
|----------------|-----------------|---------------------------------------------|------------------------------------------------|-----------------------------------------|-----------------|
| 1011           | Poplar          | Road Reserve<br>(adjacent to<br>open space) | Corner of<br>Wainui Road<br>and Lysnar<br>Road | Hybrid Poplar<br>( <i>Populus sp.</i> ) | Semi-<br>mature |
| 1012           | Poplar          | Road Reserve<br>(adjacent to<br>open space) | Corner of<br>Wainui Road<br>and Lysnar<br>Road | Hybrid Poplar<br>( <i>Populus sp.</i> ) | Semi-<br>mature |