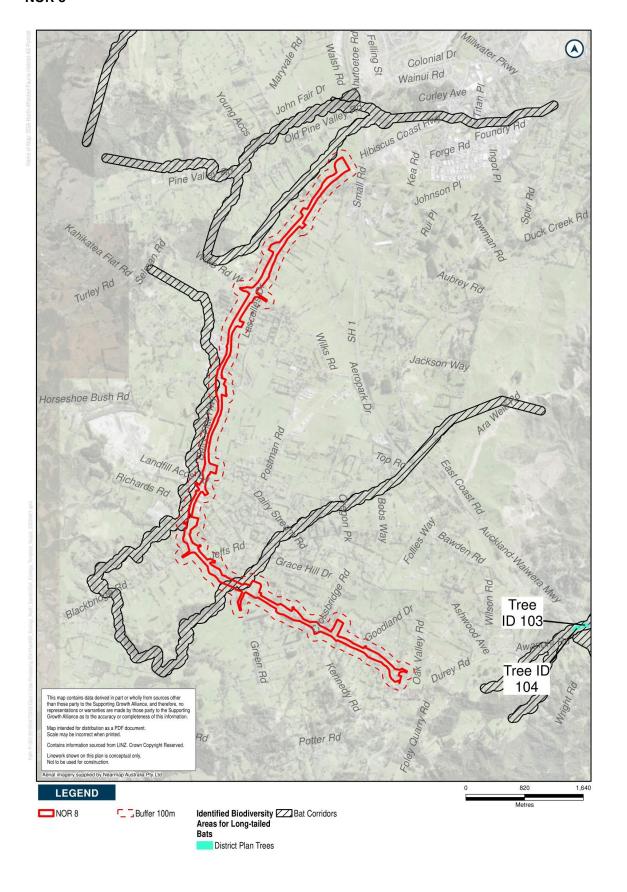

### <u>NoR 8</u>

#### **Project Description**

The proposed work is the construction, operation and maintenance of an upgrade to Dairy Flat Highway to an urban arterial corridor between Silverdale Interchange and Durey Road, Dairy Flat, including public transport and active transport facilities and associated infrastructure.

The proposed work is shown in the following Concept Plan and includes:

- Upgrading the corridor to an urban arterial with public transport and walking and cycling facilities.
- Tie-ins with existing roads and localised widening around the existing intersections to accommodate new intersection forms.
- New or upgraded stormwater management systems, bridges and culverts (where applicable).
- Batter slopes, and associated cut and fill activities (earthworks).
- Vegetation removal.
- Other construction related activities required outside the permanent corridor including the regrade of driveways, construction traffic manoeuvring and construction laydown areas.