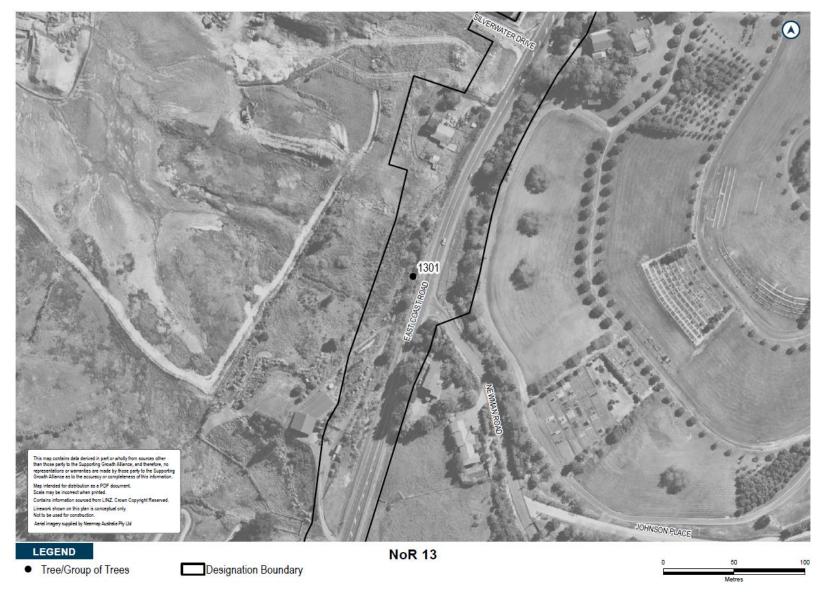

| Tree<br>number | Vegetation type                 | Protection   | Location                                    | Species                                                                                                                                               | Age             |
|----------------|---------------------------------|--------------|---------------------------------------------|-------------------------------------------------------------------------------------------------------------------------------------------------------|-----------------|
| 1301           | Mixed exotic<br>species /Manuka | Road reserve | Adjacent to<br>2118-2150 East<br>Coast Road | Gorse ( <i>Ulex</i> europaeus), Wilding Pine ( <i>Pinus</i> sp.), She Oak ( <i>Casuarina</i> cunninghamiana), Manuka ( <i>Leptospernum</i> scoparium) | Semi-<br>mature |
| 1309           | She Oak row                     | Road reserve | Adjacent to<br>2086 East<br>Coast Road      | She Oak (Casuarina cunninghamiana)                                                                                                                    | Semi-<br>mature |
| 1310           | She Oak and<br>Gorse            | Road reserve | Adjacent to<br>2076/2086 East<br>Coast Road | She Oak (Casuarina cunninghamiana), Gorse (Ulex europaeus), other weed species                                                                        | Semi-<br>mature |
| 1305           | 4x Manuka                       | Road Reserve | Adjacent to<br>2200 East<br>Coast Road      | Manuka<br>(Leptospernum<br>scoparium)                                                                                                                 | Semi-<br>mature |
| 1306           | 3x Gum trees                    | Road Reserve | Adjacent to 31<br>Blanc Road                | Eucalyptus/ Gum<br>tree ( <i>Eucalyptus</i><br>sp.)                                                                                                   | Semi-<br>mature |