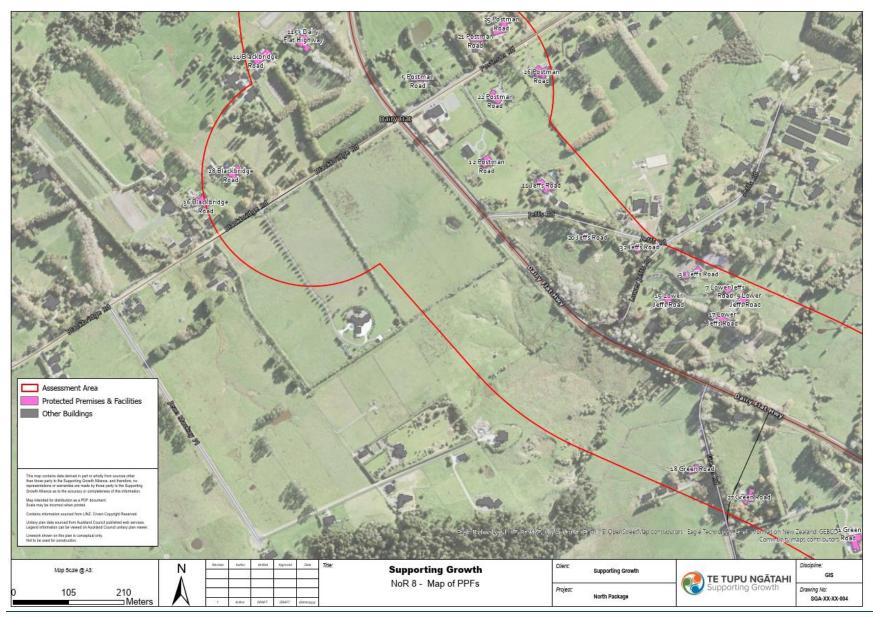

# **Schedule 4: Identified PPFs Noise Criteria Categories**

No PPFs are impacted by this Notice of Requirement.

| Address              | New or Altered Road | Noise Criteria Category |
|----------------------|---------------------|-------------------------|
| 85 Upper Orewa Road  | Altered road        | A                       |
| 406 Wainui Road      | Altered road        | A                       |
| 411 Wainui Road      | Altered road        | A                       |
| 11 Russell Road      | Altered road        | A                       |
| 90 Upper Orewa Road  | Altered road        | A                       |
| 24 Upper Orewa Road  | Altered road        | A                       |
| 29 Upper Orewa Road  | Altered road        | A                       |
| 100 Upper Orewa Road | Altered road        | A                       |
| 392 Wainui Road      | Altered road        | A                       |
| 411 Wainui Road      | Altered road        | A                       |
| 379 Wainui Road      | Altered road        | A                       |
| 427 Wainui Road      | Altered road        | A                       |