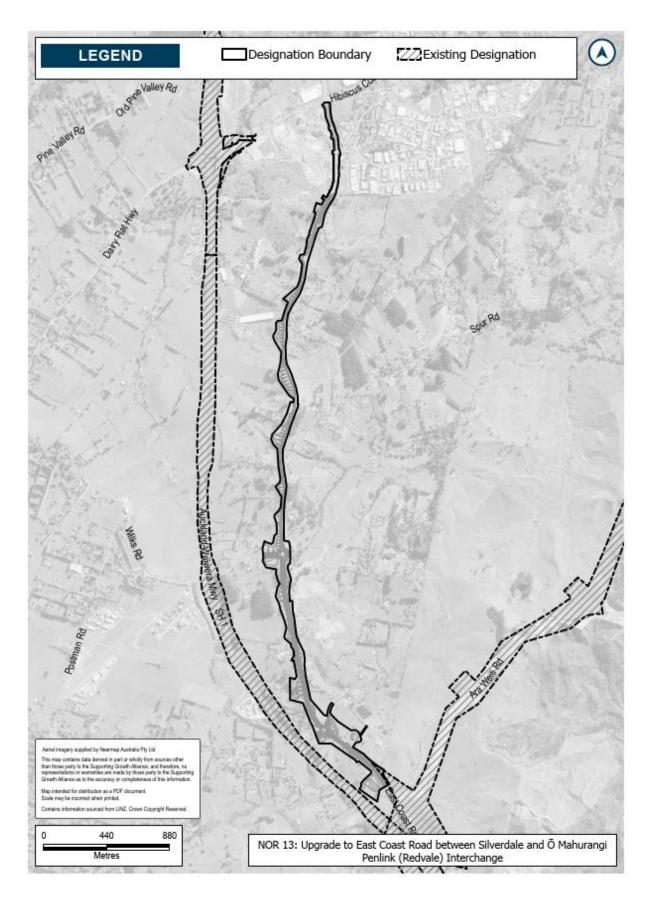

#### **Project Description**

The proposed work is the construction, operation and maintenance of an upgrade to East Coast Road to an urban arterial corridor between Hibiscus Coast Highway, Silverdale and Ō Mahurangi Penlink (Redvale) Interchange, including active mode facilities and associated infrastructure.

The proposed work is shown in the following Concept Plan and includes:

- Upgrading the corridor to an urban arterial corridor with walking and cycling facilities.
- Tie-ins with existing roads and localised widening around the existing intersections to accommodate new intersection forms.
- New or upgraded stormwater management systems, bridges and culverts (where applicable).
- Batter slopes, and associated cut and fill activities (earthworks).
- Vegetation removal.
- Other construction related activities required outside the permanent corridor including the regrade of driveways, construction traffic manoeuvring and construction laydown areas.