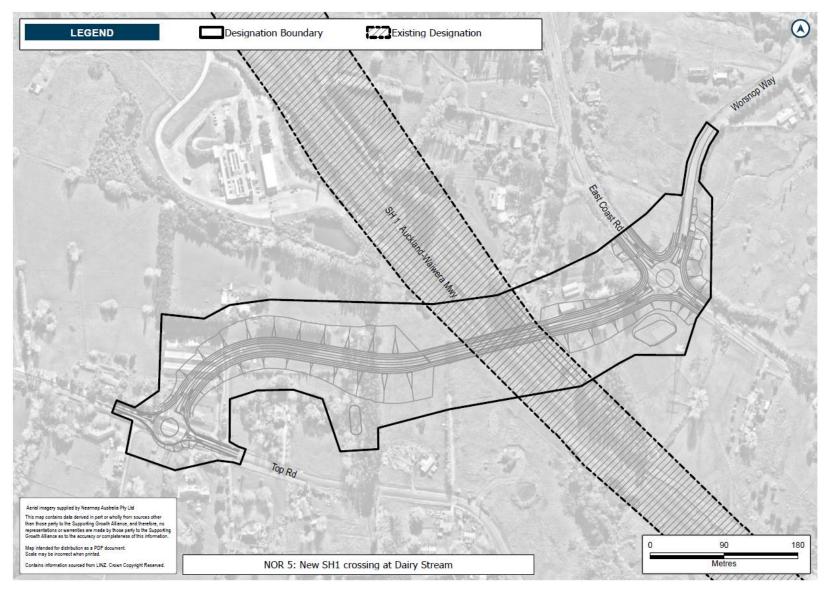

#### **Project Description**

The proposed work is the construction, operation and maintenance of a new urban arterial which crosses State Highway 1 in the vicinity of Dairy Stream, between Top Road in Dairy Flat and East Coast Road in Stillwater, including active transport facilities and associated infrastructure.

The proposed work is shown in the following Concept Plan and includes:

- Construction of an urban arterial with walking and cycling facilities.
- Tie-ins with existing roads and localised widening around the existing intersections to accommodate new intersection forms.
- New or upgraded stormwater management systems, bridges and culverts (where applicable).
- Batter slopes, and associated cut and fill activities (earthworks).
- Vegetation removal.
- Other construction related activities required outside the permanent corridor including the regrade of driveways, construction traffic manoeuvring and construction laydown areas.