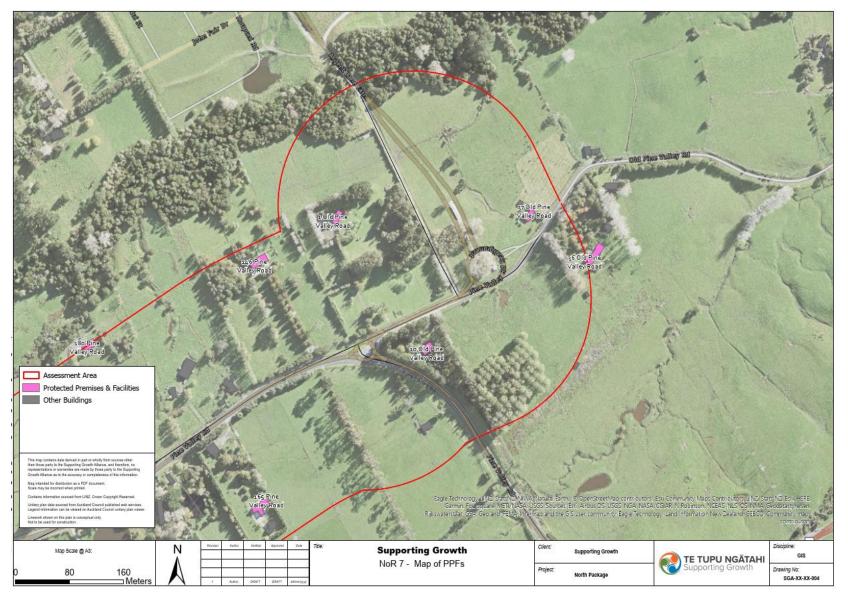

### <u>NoR 7</u>

### **Project Description**

The proposed work is the construction, operation and maintenance of an upgrade to Pine Valley Road in Dairy Flat to an urban arterial corridor between Argent Lane and the rural-urban boundary, including active transport facilities and associated infrastructure.

The proposed work is shown in the following Concept Plan and includes:

- Upgrading the corridor to an urban arterial with walking and cycling facilities.
- Tie-ins with existing roads and localised widening around the existing intersections to accommodate new intersection forms.
- New or upgraded stormwater management systems, bridges and culverts (where applicable).
- Batter slopes, and associated cut and fill activities (earthworks).
- Vegetation removal.
- Other construction related activities required outside the permanent corridor including the regrade of driveways, construction traffic manoeuvring and construction laydown areas.