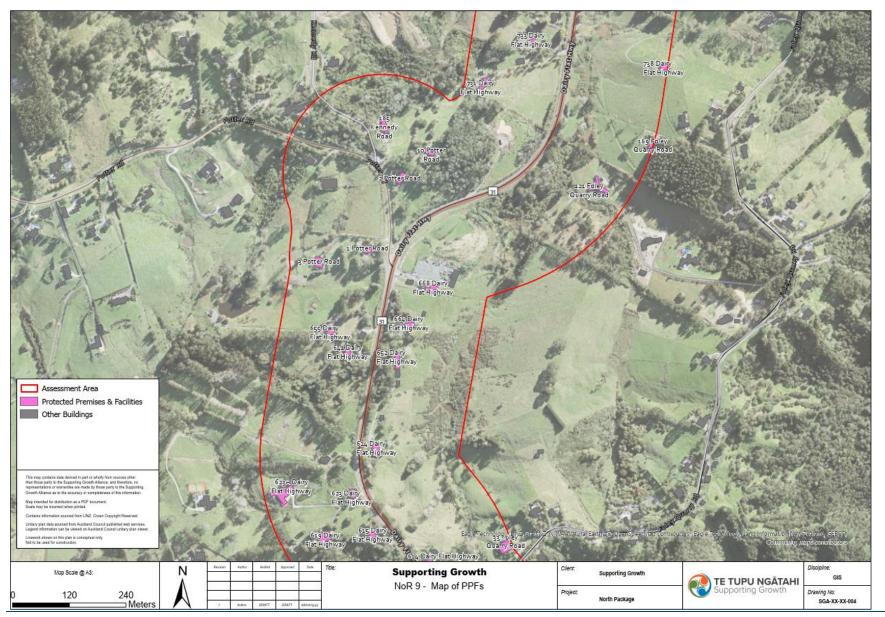

# **Schedule 4: Identified PPFs Noise Criteria Categories**

No PPFs are impacted by this Notice of Requirement.

| Address              | New or Altered Road | Noise Criteria Category |
|----------------------|---------------------|-------------------------|
| 85 Upper Orewa Road  | Altered road        | A                       |
| 406 Wainui Road      | Altered road        | A                       |
| 411 Wainui Road      | Altered road        | A                       |
| 11 Russell Road      | Altered road        | A                       |
| 90 Upper Orewa Road  | Altered road        | A                       |
| 24 Upper Orewa Road  | Altered road        | A                       |
| 29 Upper Orewa Road  | Altered road        | A                       |
| 100 Upper Orewa Road | Altered road        | A                       |
| 392 Wainui Road      | Altered road        | A                       |
| 411 Wainui Road      | Altered road        | A                       |
| 379 Wainui Road      | Altered road        | A                       |
| 427 Wainui Road      | Altered road        | A                       |

| Address                 | New or Altered Road | Noise Criteria Category |
|-------------------------|---------------------|-------------------------|
| 10 Old Pine Valley Road | Altered             | A                       |
| 195 Pine Valley Road    | Altered             | A                       |
| 223 Pine Valley Road    | Altered             | A                       |
| 212 Pine Valley Road    | Altered             | A                       |
| 21 Young Access         | Altered             | A                       |
| 211 Pine Valley Road    | Altered             | A                       |
| 165 Pine Valley Road    | Altered             | A                       |
| 1 Old Pine Valley Road  | Altered             | A                       |
| 210 Pine Valley Road    | Altered             | A                       |
| 146 Pine Valley Road    | Altered             | А                       |
| 231 Pine Valley Road    | Altered             | A                       |
| 37 Old Pine Valley Road | Altered             | A                       |
| 175 Pine Valley Road    | Altered             | A                       |
| 189 Pine Valley Road    | Altered             | A                       |
| 19 Young Access         | Altered             | A                       |
| 36 Old Pine Valley Road | Altered             | A                       |
| 180 Pine Valley Road    | Altered             | A                       |

| Address                  | New or Altered Road | Noise Criteria Category |
|--------------------------|---------------------|-------------------------|
| 1686 Dairy Flat Highway  | Altered             | A                       |
| 1680 Dairy Flat Highway  | Altered             | A                       |
| 1321 Dairy Flat Highway  | Altered             | A                       |
| 1349 Dairy Flat Highway  | Altered             | A                       |
| 1338 Dairy Flat Highway  | Altered             | A                       |
| 1008 Dairy Flat Highway  | Altered             | A                       |
| 12 Durey Road            | Altered             | A                       |
| 1564A Dairy Flat Highway | Altered             | A                       |
| 1570 Dairy Flat Highway  | Altered             | A                       |
| 1258 Dairy Flat Highway  | Altered             | A                       |
| 1306 Dairy Flat Highway  | Altered             | A                       |
| 1284 Dairy Flat Highway  | Altered             | A                       |
| 1286 Dairy Flat Highway  | Altered             | A                       |
| 2 Horseshoe Bush Road    | Altered             | A                       |
| 1285 Dairy Flat Highway  | Altered             | A                       |
| 957 Dairy Flat Highway   | Altered             | A                       |
| 1731 Dairy Flat Highway  | Altered             | A                       |
| 1424 Dairy Flat Highway  | Altered             | A                       |
| 1361 Dairy Flat Highway  | Altered             | A                       |
| 1452 Dairy Flat Highway  | Altered             | A                       |
| 41 Durey Road            | Altered             | A                       |
| 1315 Dairy Flat Highway  | Altered             | A                       |
| 1182 Dairy Flat Highway  | Altered             | A                       |

| Address                  | New or Altered Road | Noise Criteria Category |
|--------------------------|---------------------|-------------------------|
| 11 Durey Road            | Altered             | А                       |
| 1700 Dairy Flat Highway  | Altered             | А                       |
| 825 Dairy Flat Highway   | Altered             | А                       |
| 1355 Dairy Flat Highway  | Altered             | А                       |
| 1584 Dairy Flat Highway  | Altered             | А                       |
| 5 Postman Road           | Altered             | A                       |
| 4 Lascelles Drive        | Altered             | А                       |
| 25 Lynwood Grove         | Altered             | А                       |
| 1 Richards Road          | Altered             | А                       |
| 1636 Dairy Flat Highway  | Altered             | А                       |
| 1596 Dairy Flat Highway  | Altered             | А                       |
| 1646 Dairy Flat Highway  | Altered             | А                       |
| 17 Lower Jeffs Road      | Altered             | А                       |
| 1550 Dairy Flat Highway  | Altered             | А                       |
| 859 Dairy Flat Highway   | Altered             | А                       |
| 1215 Dairy Flat Highway  | Altered             | А                       |
| 16 Durey Road            | Altered             | А                       |
| 1016 Dairy Flat Highway  | Altered             | А                       |
| 18 Wilks Road West       | Altered             | А                       |
| 1005A Dairy Flat Highway | Altered             | А                       |
| 956 Dairy Flat Highway   | Altered             | А                       |
| 15 Wilks Road            | Altered             | А                       |
| 1615 Dairy Flat Highway  | Altered             | А                       |
| 12 Postman Road          | Altered             | А                       |

| Address                  | New or Altered Road | Noise Criteria Category |
|--------------------------|---------------------|-------------------------|
| 1153 Dairy Flat Highway  | Altered             | A                       |
| 1564 Dairy Flat Highway  | Altered             | A                       |
| 1006 Dairy Flat Highway  | Altered             | А                       |
| 1250 Dairy Flat Highway  | Altered             | А                       |
| 18 Langford Place        | Altered             | А                       |
| 27 Green Road            | Altered             | A                       |
| 22 Langford Place        | Altered             | A                       |
| 18 Green Road            | Altered             | A                       |
| 20 Jeffs Road            | Altered             | A                       |
| 883 Dairy Flat Highway   | Altered             | A                       |
| 792 Dairy Flat Highway   | Altered             | А                       |
| 1617 Dairy Flat Highway  | Altered             | А                       |
| 9 Lower Jeffs Road       | Altered             | А                       |
| 6 Lynwood Grove          | Altered             | А                       |
| 6 Kennedy Road           | Altered             | А                       |
| 7 Lower Jeffs Road       | Altered             | A                       |
| 851 Dairy Flat Highway   | Altered             | A                       |
| 16 Langford Place        | Altered             | A                       |
| 55 Kennedy Road          | Altered             | A                       |
| 1327 Dairy Flat Highway  | Altered             | А                       |
| 2 Lynwood Grove          | Altered             | А                       |
| 1412 Dairy Flat Highway  | Altered             | А                       |
| 22 Lynwood Grove         | Altered             | A                       |
| 1579A Dairy Flat Highway | Altered             | A                       |

| Address                  | New or Altered Road | Noise Criteria Category |
|--------------------------|---------------------|-------------------------|
| 31 Green Road            | Altered             | А                       |
| 1602A Dairy Flat Highway | Altered             | А                       |
| 1660 Dairy Flat Highway  | Altered             | A                       |
| 16 Lynwood Grove         | Altered             | A                       |
| 38 Jeffs Road            | Altered             | A                       |
| 26 Langford Place        | Altered             | A                       |
| 20 Langford Place        | Altered             | А                       |
| 987 Dairy Flat Highway   | Altered             | А                       |
| 1349A Dairy Flat Highway | Altered             | А                       |
| 6 Langford Place         | Altered             | А                       |
| 823 Dairy Flat Highway   | Altered             | А                       |
| 1236 Dairy Flat Highway  | Altered             | А                       |
| 1623 Dairy Flat Highway  | Altered             | A                       |
| 19 Richards Road         | Altered             | A                       |
| 21 Postman Road          | Altered             | A                       |
| 28 Lynwood Grove         | Altered             | A                       |
| 785 Dairy Flat Highway   | Altered             | А                       |
| 1005 Dairy Flat Highway  | Altered             | А                       |
| 841 Dairy Flat Highway   | Altered             | A                       |
| 32 Jeffs Road            | Altered             | A                       |
| 26 Lynwood Grove         | Altered             | A                       |
| 1602 Dairy Flat Highway  | Altered             | A                       |
| 918 Dairy Flat Highway   | Altered             | A                       |
| 1414 Dairy Flat Highway  | Altered             | А                       |

| Address                  | New or Altered Road | Noise Criteria Category |
|--------------------------|---------------------|-------------------------|
| 1270B Dairy Flat Highway | Altered             | A                       |
| 807 Dairy Flat Highway   | Altered             | A                       |
| 14 Blackbridge Road      | Altered             | А                       |
| 18 Kennedy Road          | Altered             | А                       |
| 22 Postman Road          | Altered             | А                       |
| 15 Lower Jeffs Road      | Altered             | А                       |
| 851B Dairy Flat Highway  | Altered             | А                       |
| 1491 Dairy Flat Highway  | Altered             | А                       |
| 1326 Dairy Flat Highway  | Altered             | А                       |
| 30 Wilks Road            | Altered             | А                       |
| 11 Lascelles Drive       | Altered             | A                       |
| 1687 Dairy Flat Highway  | Altered             | A                       |
| 1509 Dairy Flat Highway  | Altered             | А                       |
| 10 Lascelles Drive       | Altered             | А                       |
| 1248 Dairy Flat Highway  | Altered             | А                       |
| 1487 Dairy Flat Highway  | Altered             | А                       |
| 1667 Dairy Flat Highway  | Altered             | А                       |
| 17 Kahikatea Flat Road   | Altered             | А                       |
| 19 Kennedy Road          | Altered             | A                       |
| 958 Dairy Flat Highway   | Altered             | A                       |
| 11 Jeffs Road            | Altered             | A                       |
| 28 Blackbridge Road      | Altered             | A                       |
| 1198A Dairy Flat Highway | Altered             | А                       |
| 10 Bawden Road           | Altered             | A                       |

| Address                 | New or Altered Road | Noise Criteria Category |
|-------------------------|---------------------|-------------------------|
| 34 Lascelles Drive      | Altered             | A                       |
| 1448 Dairy Flat Highway | Altered             | A                       |
| 989 Dairy Flat Highway  | Altered             | A                       |
| 785 Dairy Flat Highway  | Altered             | A                       |
| 24 Goodland Drive       | Altered             | A                       |
| 8 Kennedy Road          | Altered             | A                       |
| 934 Dairy Flat Highway  | Altered             | A                       |
| 37 Whiteways Drive      | Altered             | A                       |
| 1416 Dairy Flat Highway | Altered             | A                       |
| 1256 Dairy Flat Highway | Altered             | A                       |
| 28 Lascelles Drive      | Altered             | A                       |
| 20 Kennedy Road         | Altered             | A                       |
| 1428 Dairy Flat Highway | Altered             | A                       |
| 1455 Dairy Flat Highway | Altered             | A                       |
| 32 Langford Place       | Altered             | A                       |
| 9 Goodland Drive        | Altered             | A                       |
| 31 Wilks Road West      | Altered             | A                       |
| 25 Postman Road         | Altered             | A                       |
| 19 Langford Place       | Altered             | A                       |
| 1014 Dairy Flat Highway | Altered             | A                       |
| 36 Blackbridge Road     | Altered             | A                       |
| 9 Langford Place        | Altered             | A                       |
| 24 Lynwood Grove        | Altered             | A                       |
| 29 Langford Place       | Altered             | A                       |

| Address                  | New or Altered Road | Noise Criteria Category |
|--------------------------|---------------------|-------------------------|
| 1198C Dairy Flat Highway | Altered             | А                       |
| 38 Wilks Road West       | Altered             | A                       |
| 30 Wilks Road West       | Altered             | А                       |
| 1440 Dairy Flat Highway  | Altered             | А                       |
| 783 Dairy Flat Highway   | Altered             | А                       |
| 1444 Dairy Flat Highway  | Altered             | А                       |
| 26 Postman Road          | Altered             | А                       |
| 12 Kahikatea Flat Road   | Altered             | А                       |
| 1432 Dairy Flat Highway  | Altered             | А                       |
| 10 Kahikatea Flat Road   | Altered             | А                       |
| 16 Kahikatea Flat Road   | Altered             | A                       |

| Address                | New or Altered Road | Noise Criteria Category |
|------------------------|---------------------|-------------------------|
| 624 Dairy Flat Highway | Altered             | A                       |
| 623 Dairy Flat Highway | Altered             | A                       |
| 473 Dairy Flat Highway | Altered             | A                       |
| 2 Potter Road          | Altered             | A                       |
| 452 Dairy Flat Highway | Altered             | A                       |
| 615 Dairy Flat Highway | Altered             | A                       |
| 341 Dairy Flat Highway | Altered             | A                       |
| 614 Dairy Flat Highway | Altered             | A                       |
| 449 Dairy Flat Highway | Altered             | A                       |
| 2 Foley Quarry Road    | Altered             | A                       |
| 430 Dairy Flat Highway | Altered             | A                       |
| 508 Dairy Flat Highway | Altered             | A                       |
| 349 Dairy Flat Highway | Altered             | A                       |
| 664 Dairy Flat Highway | Altered             | A                       |
| 652 Dairy Flat Highway | Altered             | A                       |
| 328 Dairy Flat Highway | Altered             | A                       |
| 501 Dairy Flat Highway | Altered             | A                       |
| 2A Foley Quarry Road   | Altered             | A                       |
| 540 Dairy Flat Highway | Altered             | А                       |
| 1 Potter Road          | Altered             | A                       |
| 461 Dairy Flat Highway | Altered             | A                       |
| 1 Hobson Road          | Altered             | A                       |
| 2 Stevensons Crescent  | Altered             | A                       |

| Address                          | New or Altered Road | Noise Criteria Category |
|----------------------------------|---------------------|-------------------------|
| 792 Dairy Flat Highway           | Altered             | A                       |
| 459 Dairy Flat Highway           | Altered             | A                       |
| 668 Dairy Flat Highway           | Altered             | A                       |
| 448 Dairy Flat Highway           | Altered             | A                       |
| 345 Dairy Flat Highway           | Altered             | A                       |
| 347 Dairy Flat Highway           | Altered             | A                       |
| 310 Dairy Flat Highway           | Altered             | A                       |
| 641 Dairy Flat Highway           | Altered             | A                       |
| 316 Dairy Flat Highway           | Altered             | A                       |
| 4 Foley Quarry Road              | Altered             | A                       |
| 11 Hobson Road                   | Altered             | A                       |
| 785 Dairy Flat Highway           | Altered             | A                       |
| 530 Dairy Flat Highway           | Altered             | A                       |
| 442 Dairy Flat Highway           | Altered             | A                       |
| 507 Dairy Flat Highway           | Altered             | A                       |
| 10 Potter Road                   | Altered             | A                       |
| 733 Dairy Flat Highway           | Altered             | A                       |
| 12 Agnew Place                   | Altered             | A                       |
| 23 Agnew Place                   | Altered             | A                       |
| 12 Coatesville-Riverhead Highway | Altered             | A                       |
| 8 Stevensons Crescent            | Altered             | A                       |
| 481 Dairy Flat Highway           | Altered             | A                       |
| 528 Dairy Flat Highway           | Altered             | A                       |
| 619 Dairy Flat Highway           | Altered             | A                       |

| Address                 | New or Altered Road | Noise Criteria Category |
|-------------------------|---------------------|-------------------------|
| 655 Dairy Flat Highway  | Altered             | A                       |
| 6 Agnew Place           | Altered             | A                       |
| 406 Dairy Flat Highway  | Altered             | A                       |
| 738 Dairy Flat Highway  | Altered             | A                       |
| 169 Foley Quarry Road   | Altered             | A                       |
| 770 Dairy Flat Highway  | Altered             | A                       |
| 4 Agnew Place           | Altered             | A                       |
| 783 Dairy Flat Highway  | Altered             | A                       |
| 505 Dairy Flat Highway  | Altered             | A                       |
| 8 Agnew Place           | Altered             | A                       |
| 761A Dairy Flat Highway | Altered             | A                       |
| 2 Agnew Place           | Altered             | A                       |
| 471 Dairy Flat Highway  | Altered             | A                       |
| 121 Foley Quarry Road   | Altered             | A                       |
| 17 Lomas Way            | Altered             | A                       |
| 3 Potter Road           | Altered             | A                       |
| 3 Foley Quarry Road     | Altered             | A                       |
| 748 Dairy Flat Highway  | Altered             | A                       |
| 18 Albany Heights Road  | Altered             | A                       |
| 16 Hobson Heights Road  | Altered             | A                       |
| 18 Hobson Heights Road  | Altered             | A                       |
| 33 Foley Quarry Road    | Altered             | A                       |
| 19 Lomas Way            | Altered             | A                       |
| 10 Hobson Heights Road  | Altered             | А                       |

| Address                          | New or Altered Road | Noise Criteria Category |
|----------------------------------|---------------------|-------------------------|
| 26 Coatesville-Riverhead Highway | Altered             | А                       |
| 557 Dairy Flat Highway           | Altered             | А                       |
| 21 Agnew Place                   | Altered             | А                       |
| 38 Lomas Way                     | Altered             | А                       |
| 508B Dairy Flat Highway          | Altered             | А                       |
| 10 Agnew Place                   | Altered             | А                       |
| 16 Durey Road                    | Altered             | А                       |
| 555 Dairy Flat Highway           | Altered             | А                       |
| 30 Coatesville-Riverhead Highway | Altered             | А                       |
| 508A Dairy Flat Highway          | Altered             | А                       |
| 731 Dairy Flat Highway           | Altered             | А                       |
| 785 Dairy Flat Highway           | Altered             | А                       |
| 12 Durey Road                    | Altered             | А                       |
| 623A Dairy Flat Highway          | Altered             | А                       |
| 185 Kennedy Road                 | Altered             | А                       |
| 807 Dairy Flat Highway           | Altered             | А                       |
| 41 Durey Road                    | Altered             | Α                       |
| 823 Dairy Flat Highway           | Altered             | А                       |
| 11 Durey Road                    | Altered             | А                       |