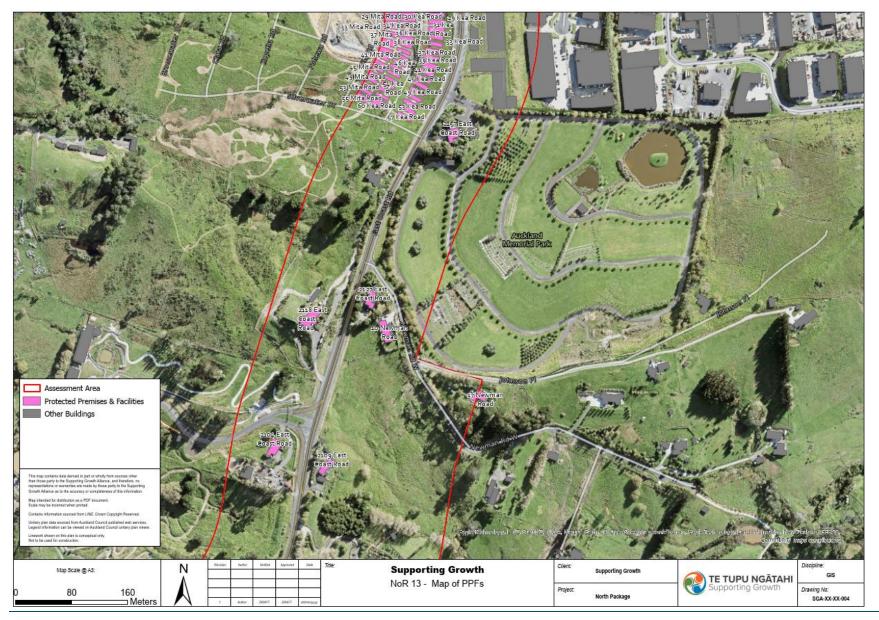

#### **Project Description**

The proposed work is the construction, operation and maintenance of an upgrade to East Coast Road to an urban arterial corridor between Hibiscus Coast Highway, Silverdale and Ō Mahurangi Penlink (Redvale) Interchange, including active mode facilities and associated infrastructure.

The proposed work is shown in the following Concept Plan and includes:

- Upgrading the corridor to an urban arterial corridor with walking and cycling facilities.
- Tie-ins with existing roads and localised widening around the existing intersections to accommodate new intersection forms.
- New or upgraded stormwater management systems, bridges and culverts (where applicable).
- Batter slopes, and associated cut and fill activities (earthworks).
- Vegetation removal.
- Other construction related activities required outside the permanent corridor including the regrade of driveways, construction traffic manoeuvring and construction laydown areas.