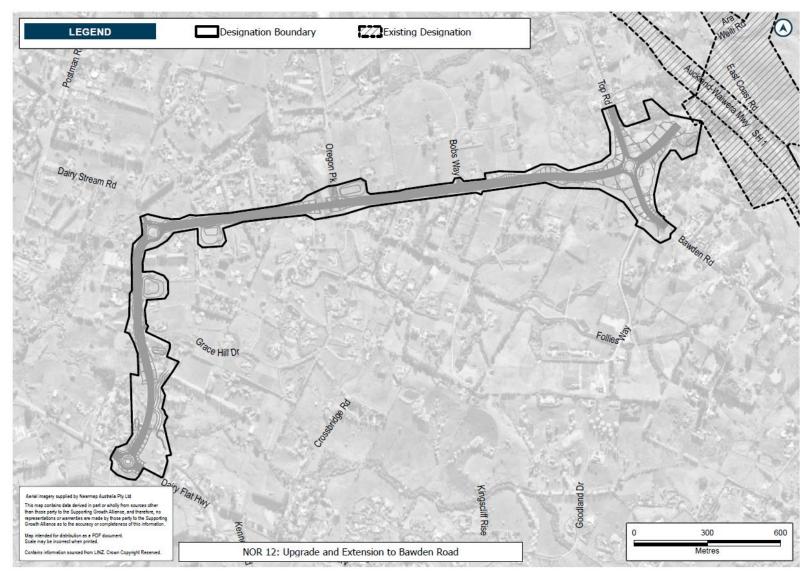

### **Project Description**

The proposed work is the construction, operation and maintenance of an upgrade and extension to Bawden Road to an urban arterial corridor between Dairy Flat Highway and State Highway, including public transport and active mode facilities, and associated infrastructure.

The proposed work is shown in the following Concept Plan and includes:

- Upgrading and extending Bawden Road to an urban arterial corridor with active mode and public transport facilities.
- Tie-ins with existing roads and localised widening around the existing intersections to accommodate new intersection forms.
- New or upgraded stormwater management systems, bridges and culverts (where applicable).
- Batter slopes, and associated cut and fill activities (earthworks).
- Vegetation removal.
- Other construction related activities required outside the permanent corridor including the regrade of driveways, construction traffic manoeuvring and construction laydown areas.