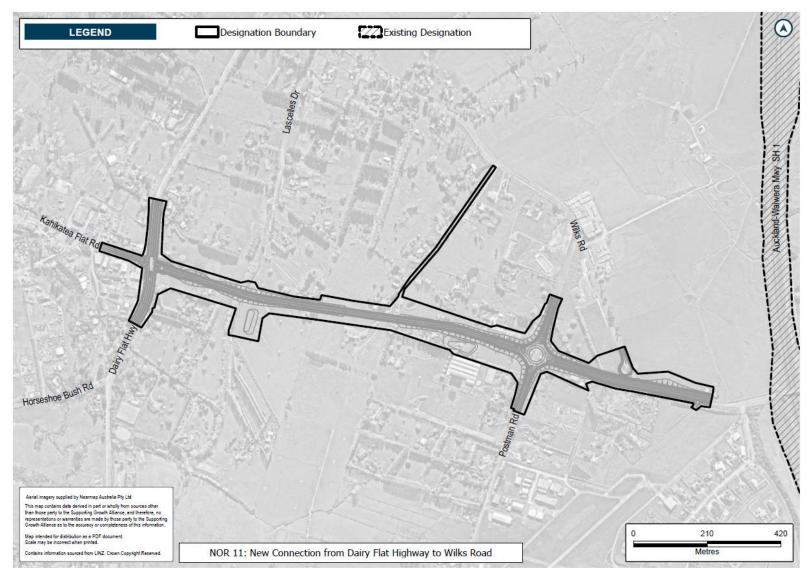

#### **Project Description**

The proposed work is the construction, operation and maintenance of an urban arterial corridor between Dairy Flat Highway (at the intersection of Kahikatea Flat Road) and Wilks Road, Dairy Flat, including active mode and public transport facilities and associated infrastructure.

The proposed work is shown in the following Concept Plan and includes:

- Construction of a new urban arterial corridor connection with public transport and active mode facilities.
- Tie-ins with existing roads and localised widening around the existing intersections to accommodate new intersection forms.
- New or upgraded stormwater management systems, bridges and culverts (where applicable).
- Batter slopes, and associated cut and fill activities (earthworks).
- Vegetation removal.
- Other construction related activities required outside the permanent corridor including the regrade of driveways, construction traffic manoeuvring and construction laydown areas.