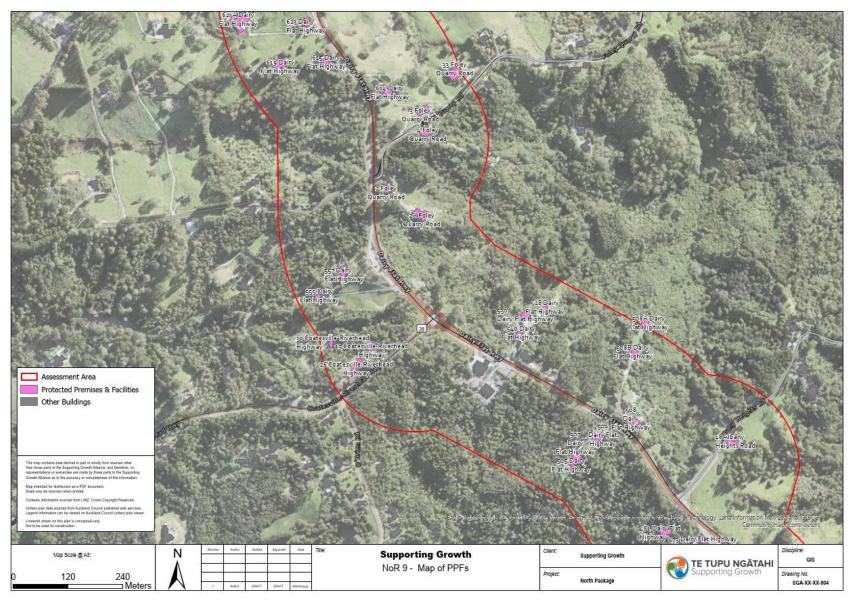

| Address                | New or Altered Road | Noise Criteria Category |
|------------------------|---------------------|-------------------------|
| 624 Dairy Flat Highway | Altered             | A                       |
| 623 Dairy Flat Highway | Altered             | A                       |
| 473 Dairy Flat Highway | Altered             | A                       |
| 2 Potter Road          | Altered             | A                       |
| 452 Dairy Flat Highway | Altered             | A                       |
| 615 Dairy Flat Highway | Altered             | A                       |
| 341 Dairy Flat Highway | Altered             | A                       |
| 614 Dairy Flat Highway | Altered             | A                       |
| 449 Dairy Flat Highway | Altered             | A                       |
| 2 Foley Quarry Road    | Altered             | A                       |
| 430 Dairy Flat Highway | Altered             | A                       |
| 508 Dairy Flat Highway | Altered             | A                       |
| 349 Dairy Flat Highway | Altered             | A                       |
| 664 Dairy Flat Highway | Altered             | A                       |
| 652 Dairy Flat Highway | Altered             | A                       |
| 328 Dairy Flat Highway | Altered             | A                       |
| 501 Dairy Flat Highway | Altered             | A                       |
| 2A Foley Quarry Road   | Altered             | A                       |
| 540 Dairy Flat Highway | Altered             | А                       |
| 1 Potter Road          | Altered             | A                       |
| 461 Dairy Flat Highway | Altered             | A                       |
| 1 Hobson Road          | Altered             | A                       |
| 2 Stevensons Crescent  | Altered             | A                       |

| Address                          | New or Altered Road | Noise Criteria Category |
|----------------------------------|---------------------|-------------------------|
| 792 Dairy Flat Highway           | Altered             | A                       |
| 459 Dairy Flat Highway           | Altered             | A                       |
| 668 Dairy Flat Highway           | Altered             | A                       |
| 448 Dairy Flat Highway           | Altered             | A                       |
| 345 Dairy Flat Highway           | Altered             | A                       |
| 347 Dairy Flat Highway           | Altered             | A                       |
| 310 Dairy Flat Highway           | Altered             | A                       |
| 641 Dairy Flat Highway           | Altered             | A                       |
| 316 Dairy Flat Highway           | Altered             | A                       |
| 4 Foley Quarry Road              | Altered             | A                       |
| 11 Hobson Road                   | Altered             | A                       |
| 785 Dairy Flat Highway           | Altered             | A                       |
| 530 Dairy Flat Highway           | Altered             | A                       |
| 442 Dairy Flat Highway           | Altered             | A                       |
| 507 Dairy Flat Highway           | Altered             | A                       |
| 10 Potter Road                   | Altered             | A                       |
| 733 Dairy Flat Highway           | Altered             | A                       |
| 12 Agnew Place                   | Altered             | A                       |
| 23 Agnew Place                   | Altered             | A                       |
| 12 Coatesville-Riverhead Highway | Altered             | A                       |
| 8 Stevensons Crescent            | Altered             | A                       |
| 481 Dairy Flat Highway           | Altered             | A                       |
| 528 Dairy Flat Highway           | Altered             | A                       |
| 619 Dairy Flat Highway           | Altered             | A                       |

| Address                 | New or Altered Road | Noise Criteria Category |
|-------------------------|---------------------|-------------------------|
| 655 Dairy Flat Highway  | Altered             | A                       |
| 6 Agnew Place           | Altered             | A                       |
| 406 Dairy Flat Highway  | Altered             | A                       |
| 738 Dairy Flat Highway  | Altered             | A                       |
| 169 Foley Quarry Road   | Altered             | A                       |
| 770 Dairy Flat Highway  | Altered             | A                       |
| 4 Agnew Place           | Altered             | A                       |
| 783 Dairy Flat Highway  | Altered             | A                       |
| 505 Dairy Flat Highway  | Altered             | A                       |
| 8 Agnew Place           | Altered             | A                       |
| 761A Dairy Flat Highway | Altered             | A                       |
| 2 Agnew Place           | Altered             | A                       |
| 471 Dairy Flat Highway  | Altered             | A                       |
| 121 Foley Quarry Road   | Altered             | A                       |
| 17 Lomas Way            | Altered             | A                       |
| 3 Potter Road           | Altered             | A                       |
| 3 Foley Quarry Road     | Altered             | A                       |
| 748 Dairy Flat Highway  | Altered             | A                       |
| 18 Albany Heights Road  | Altered             | A                       |
| 16 Hobson Heights Road  | Altered             | A                       |
| 18 Hobson Heights Road  | Altered             | A                       |
| 33 Foley Quarry Road    | Altered             | A                       |
| 19 Lomas Way            | Altered             | A                       |
| 10 Hobson Heights Road  | Altered             | А                       |

| Address                          | New or Altered Road | Noise Criteria Category |
|----------------------------------|---------------------|-------------------------|
| 26 Coatesville-Riverhead Highway | Altered             | А                       |
| 557 Dairy Flat Highway           | Altered             | А                       |
| 21 Agnew Place                   | Altered             | А                       |
| 38 Lomas Way                     | Altered             | А                       |
| 508B Dairy Flat Highway          | Altered             | А                       |
| 10 Agnew Place                   | Altered             | А                       |
| 16 Durey Road                    | Altered             | А                       |
| 555 Dairy Flat Highway           | Altered             | А                       |
| 30 Coatesville-Riverhead Highway | Altered             | А                       |
| 508A Dairy Flat Highway          | Altered             | А                       |
| 731 Dairy Flat Highway           | Altered             | А                       |
| 785 Dairy Flat Highway           | Altered             | А                       |
| 12 Durey Road                    | Altered             | А                       |
| 623A Dairy Flat Highway          | Altered             | А                       |
| 185 Kennedy Road                 | Altered             | А                       |
| 807 Dairy Flat Highway           | Altered             | А                       |
| 41 Durey Road                    | Altered             | Α                       |
| 823 Dairy Flat Highway           | Altered             | А                       |
| 11 Durey Road                    | Altered             | А                       |