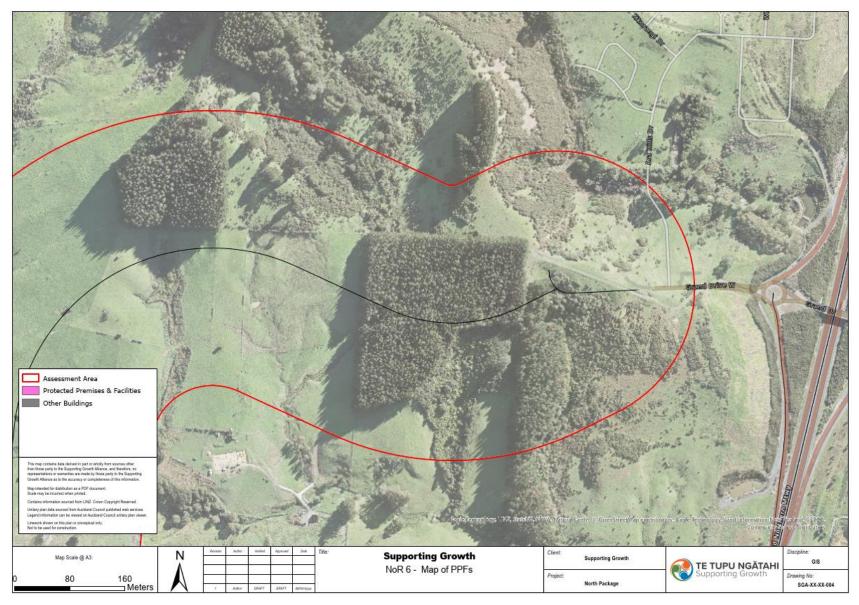

# **Schedule 4: Identified PPFs Noise Criteria Categories**

No PPFs are impacted by this Notice of Requirement.

| Address              | New or Altered Road | Noise Criteria Category |
|----------------------|---------------------|-------------------------|
| 85 Upper Orewa Road  | Altered road        | A                       |
| 406 Wainui Road      | Altered road        | A                       |
| 411 Wainui Road      | Altered road        | A                       |
| 11 Russell Road      | Altered road        | A                       |
| 90 Upper Orewa Road  | Altered road        | A                       |
| 24 Upper Orewa Road  | Altered road        | A                       |
| 29 Upper Orewa Road  | Altered road        | A                       |
| 100 Upper Orewa Road | Altered road        | A                       |
| 392 Wainui Road      | Altered road        | A                       |
| 411 Wainui Road      | Altered road        | A                       |
| 379 Wainui Road      | Altered road        | A                       |
| 427 Wainui Road      | Altered road        | A                       |