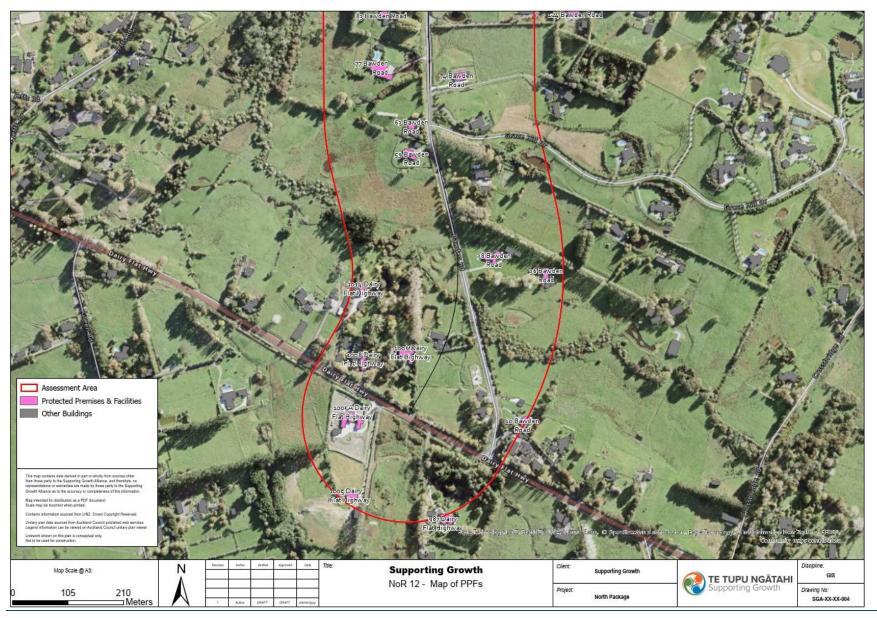

### **Project Description**

The proposed work is the construction, operation and maintenance of an upgrade and extension to Bawden Road to an urban arterial corridor between Dairy Flat Highway and State Highway, including public transport and active mode facilities, and associated infrastructure.

The proposed work is shown in the following Concept Plan and includes:

- Upgrading and extending Bawden Road to an urban arterial corridor with active mode and public transport facilities.
- Tie-ins with existing roads and localised widening around the existing intersections to accommodate new intersection forms.
- New or upgraded stormwater management systems, bridges and culverts (where applicable).
- Batter slopes, and associated cut and fill activities (earthworks).
- Vegetation removal.
- Other construction related activities required outside the permanent corridor including the regrade of driveways, construction traffic manoeuvring and construction laydown areas.