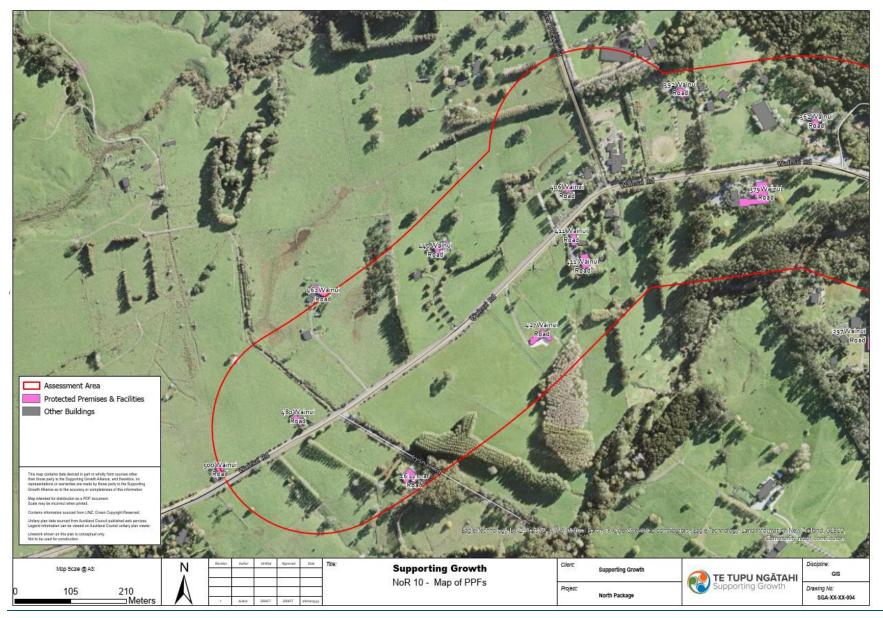

| Address          | New or Altered Road | Noise Criteria Category |
|------------------|---------------------|-------------------------|
| 379 Wainui Road  | Altered             | A                       |
| 411 Wainui Road  | Altered             | A                       |
| 406 Wainui Road  | Altered             | A                       |
| 480 Wainui Road  | Altered             | A                       |
| 330 Wainui Road  | Altered             | A                       |
| 315 Wainui Road  | Altered             | A                       |
| 362 Wainui Road  | Altered             | A                       |
| 20 Kowhai Road   | Altered             | A                       |
| 440 Wainui Road  | Altered             | A                       |
| 42 Kowhai Road   | Altered             | A                       |
| 411 Wainui Road  | Altered             | A                       |
| 37 Kowhai Road   | Altered             | A                       |
| 427 Wainui Road  | Altered             | A                       |
| 295 Wainui Road  | Altered             | A                       |
| 392 Wainui Road  | Altered             | A                       |
| 297 Wainui Road  | Altered             | A                       |
| 16 Lysnar Road   | Altered             | A                       |
| 293A Wainui Road | Altered             | A                       |
| 500 Wainui Road  | Altered             | A                       |
| 293B Wainui Road | Altered             | A                       |
| 293 Wainui Road  | Altered             | A                       |