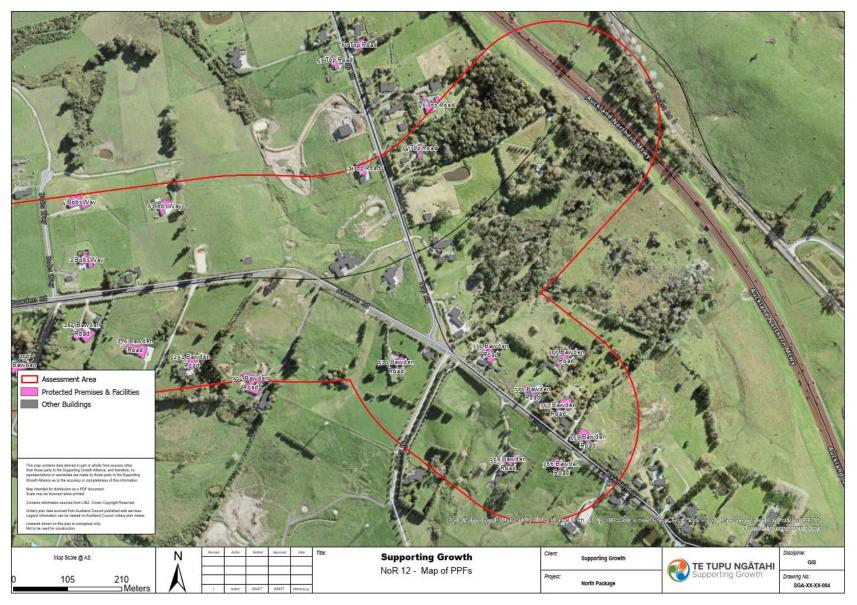

### **Project Description**

The proposed work is the construction, operation and maintenance of an upgrade and extension to Bawden Road to an urban arterial corridor between Dairy Flat Highway and State Highway, including public transport and active mode facilities, and associated infrastructure.

The proposed work is shown in the following Concept Plan and includes:

- Upgrading and extending Bawden Road to an urban arterial corridor with active mode and public transport facilities.
- Tie-ins with existing roads and localised widening around the existing intersections to accommodate new intersection forms.
- New or upgraded stormwater management systems, bridges and culverts (where applicable).
- Batter slopes, and associated cut and fill activities (earthworks).
- Vegetation removal.
- Other construction related activities required outside the permanent corridor including the regrade of driveways, construction traffic manoeuvring and construction laydown areas.