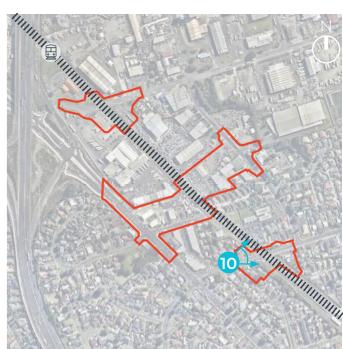

#### VP 11: View from Taka Street looking west towards the NIMT

Project Name: Te Tupu Ngātahi Supporting Growth | Takaanini Level Crossing | Landscape, Natural Character and Visual Effects Assessment

Date: 2 June 2023 Status: Final Revision: 3.0 Figure: LA019 Photo Location: -37.0420601, 174.9233274