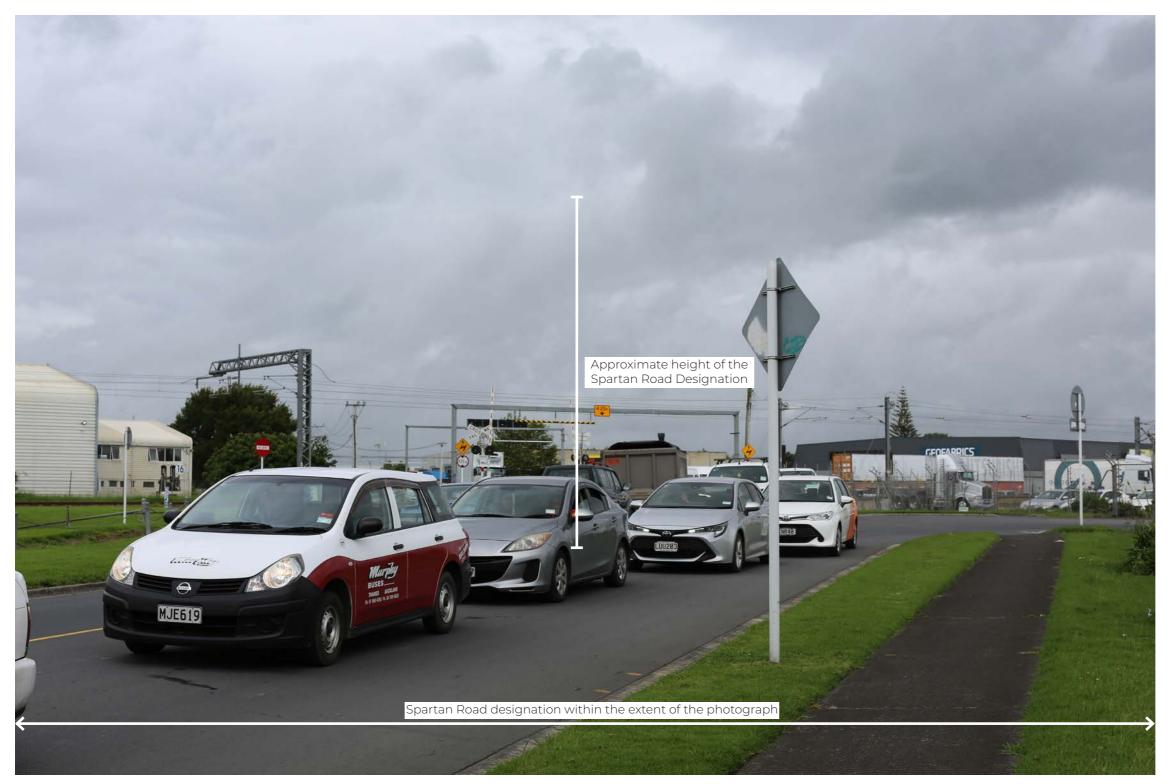

#### VP 5: View from Spartan Road looking west towards the NIMT

Project Name: Te Tupu Ngātahi Supporting Growth | Takaanini Level Crossing | Landscape, Natural Character and Visual Effects Assessment

Date: 2 June 2023 Status: Final Revision: 3.0

Prepared By: Maddie Palmer

Reviewed By: Catherine Hamilton

Figure: LA013 Photo Location: -37.0358995, 174.9135175

Photo taken using a Canon EOS 5D Camera with 50mm lens at 5.30pm on 22/11/2022