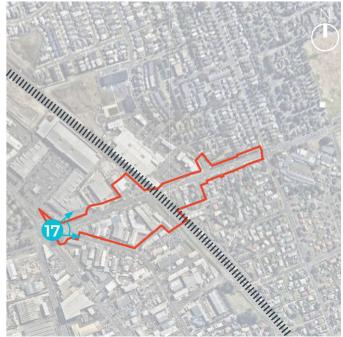

## VP 17: View from the junction of Great South Road and Walters Road looking east towards the NIMT

Project Name: Te Tupu Ngātahi Supporting Growth | Takaanini Level Crossing | Landscape, Natural Character and Visual Effects Assessment

Date: 2 June 2023 Status: Final Revision: 3.0 Figure: LA025 Photo Location: -37.0501014, 174.9292165 Photo taken using a Canon EOS 5D Camera with 50mm lens at 3.30pm on 22/11/2022

Prepared By: Maddie Palmer

Reviewed By: Catherine Hamilton