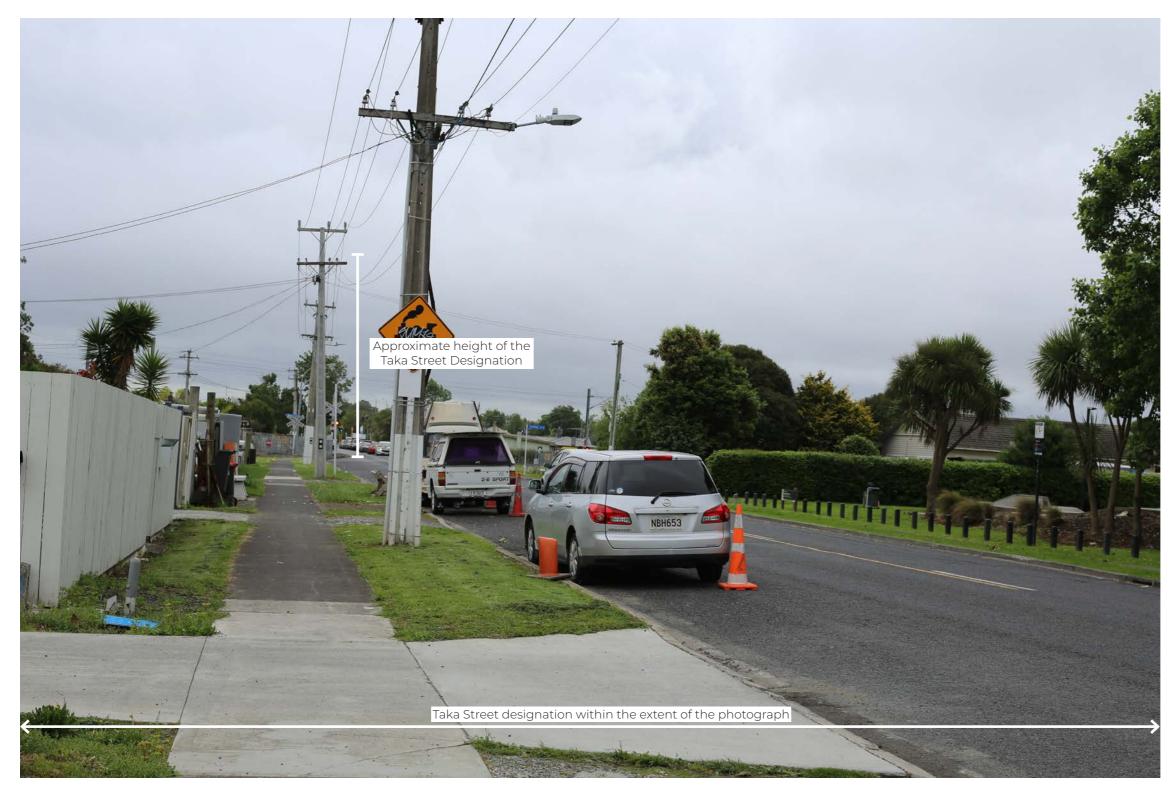

#### VP 12: View from Taka Street looking east towards the NIMT

Project Name: Te Tupu Ngātahi Supporting Growth | Takaanini Level Crossing | Landscape, Natural Character and Visual Effects Assessment

Date: 2 June 2023 Status: Final Revision: 3.0 Figure: LA020 Photo Location: -37.0428369, 174.9206830 Photo taken using a Canon EOS 5D Camera with 50mm lens at 4.30pm on 22/11/2022

Prepared By: Maddie Palmer

Reviewed By: Catherine Hamilton