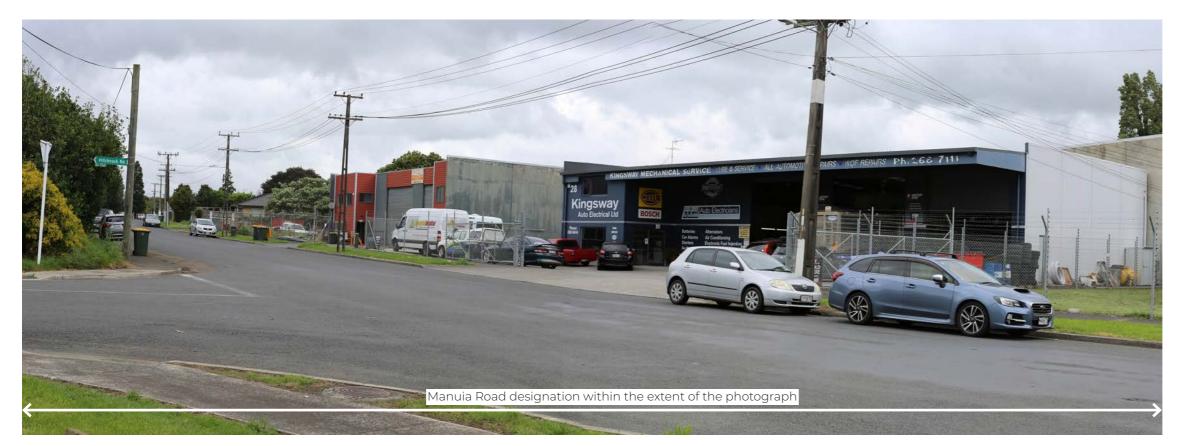

#### VP 7: View from the corner of Oakleigh Ave and Hitchcock Road looking southwest towards the proposed designation for Manuia Road

Project Name: Te Tupu Ngātahi Supporting Growth | Takaanini Level Crossing | Landscape, Natural Character and Visual Effects Assessment

Date: 2 June 2023 Status: Final Revision: 3.0 Prepared By: Maddie Palmer Reviewed By: Catherine Hamilton Figure: LA015 Photo Location: -37.0370726, 174.9165447

Photos taken using a Canon EOS 5D Camera with 50mm lens at 5pm on 22/11/2022. Two photos have been stitched together using Adobe Photoshop PhotoMerge.