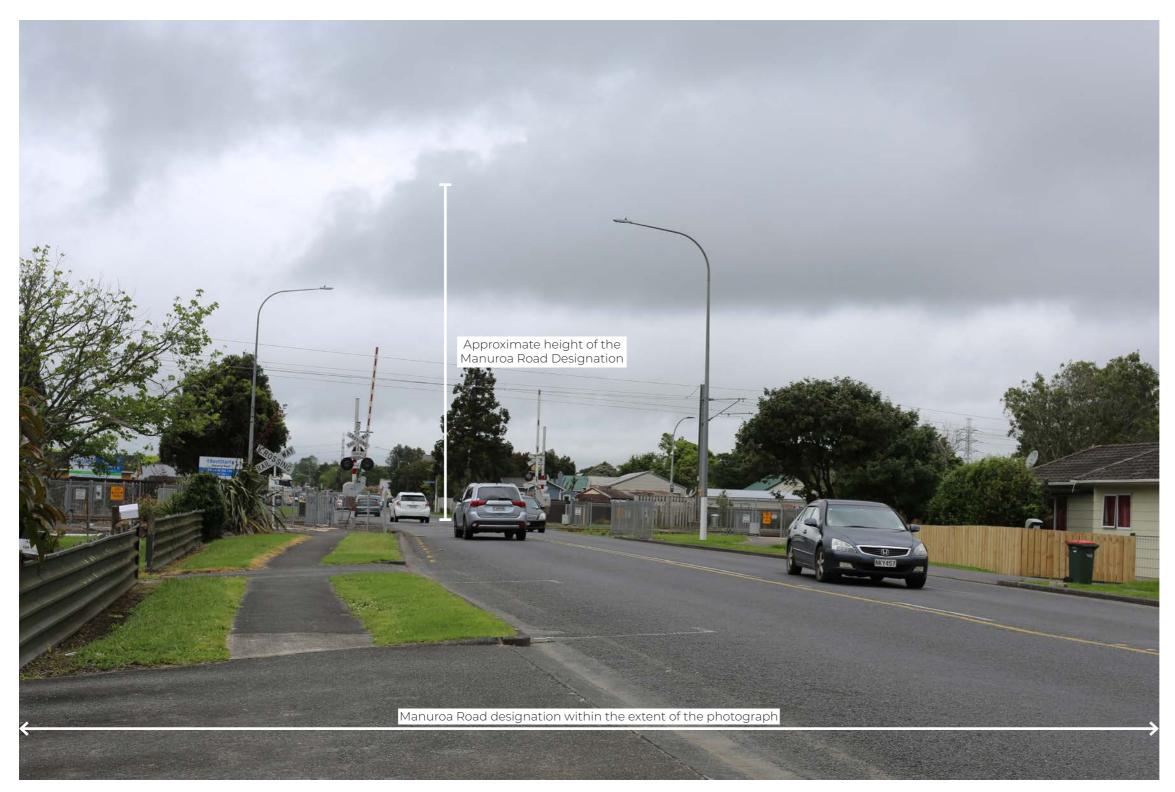

#### VP 10: View from Manuroa Road looking east towards the NIMT

Project Name: Te Tupu Ngātahi Supporting Growth | Takaanini Level Crossing | Landscape, Natural Character and Visual Effects Assessment

Date: 2 June 2023 Status: Final Revision: 3.0 Figure: LA018 Photo Location: -37.0397612, 174.9163804 Photo taken using a Canon EOS 5D Camera with 50mm lens at 4.45pm on 22/11/2022

Prepared By: Maddie Palmer

Reviewed By: Catherine Hamilton