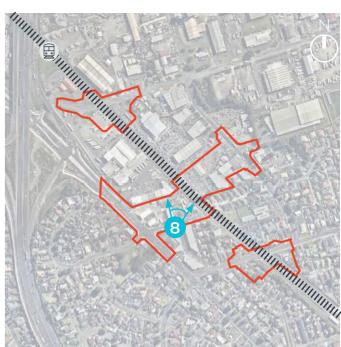

Map 08: Viewpoint Reference Plan - Close Landscape Context

Project Name: Te Tupu Ngātahi Supporting Growth | Takaanini Level Crossing | Landscape, Natural Character and Visual Effects Assessment