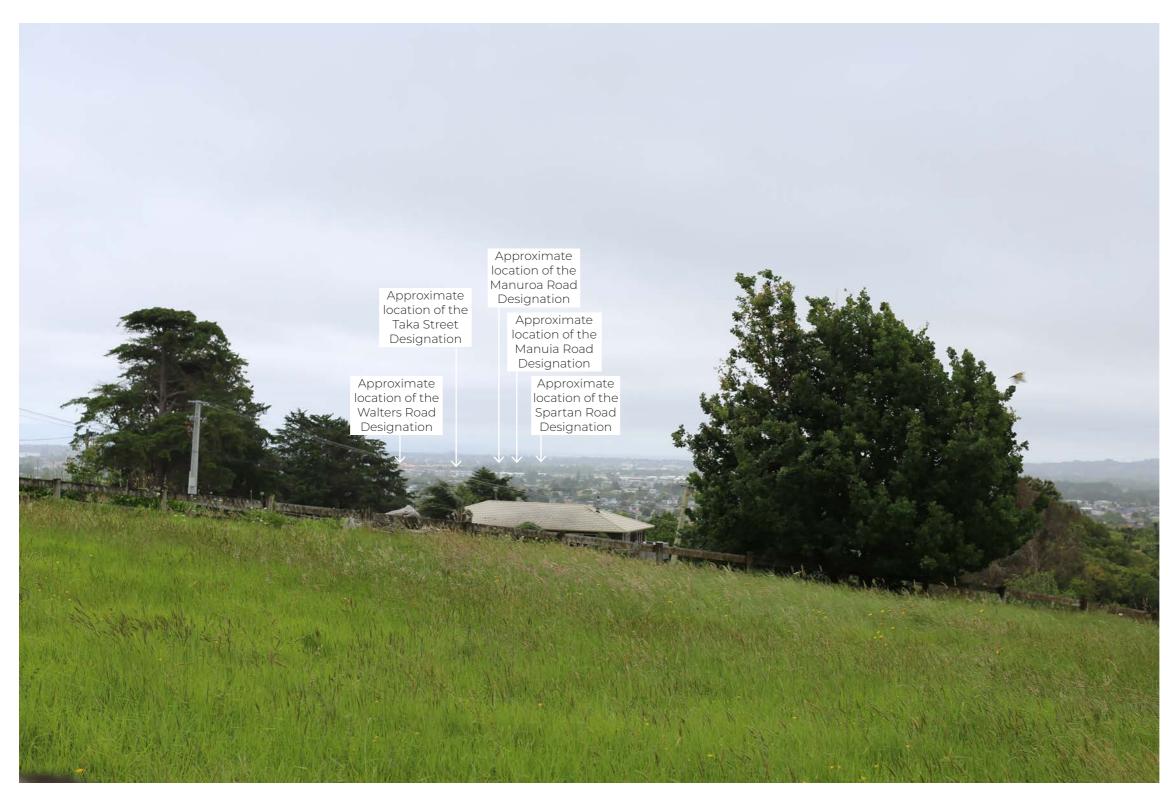

#### Map 07: Viewpoint Reference Plan - Wider Landscape Context

Project Name: Te Tupu Ngātahi Supporting Growth | Takaanini Level Crossing | Landscape, Natural Character and Visual Effects Assessment

Date: 2 June 2023 Figure: LA007

Map 08: Viewpoint Reference Plan - Close Landscape Context

Project Name: Te Tupu Ngātahi Supporting Growth | Takaanini Level Crossing | Landscape, Natural Character and Visual Effects Assessment