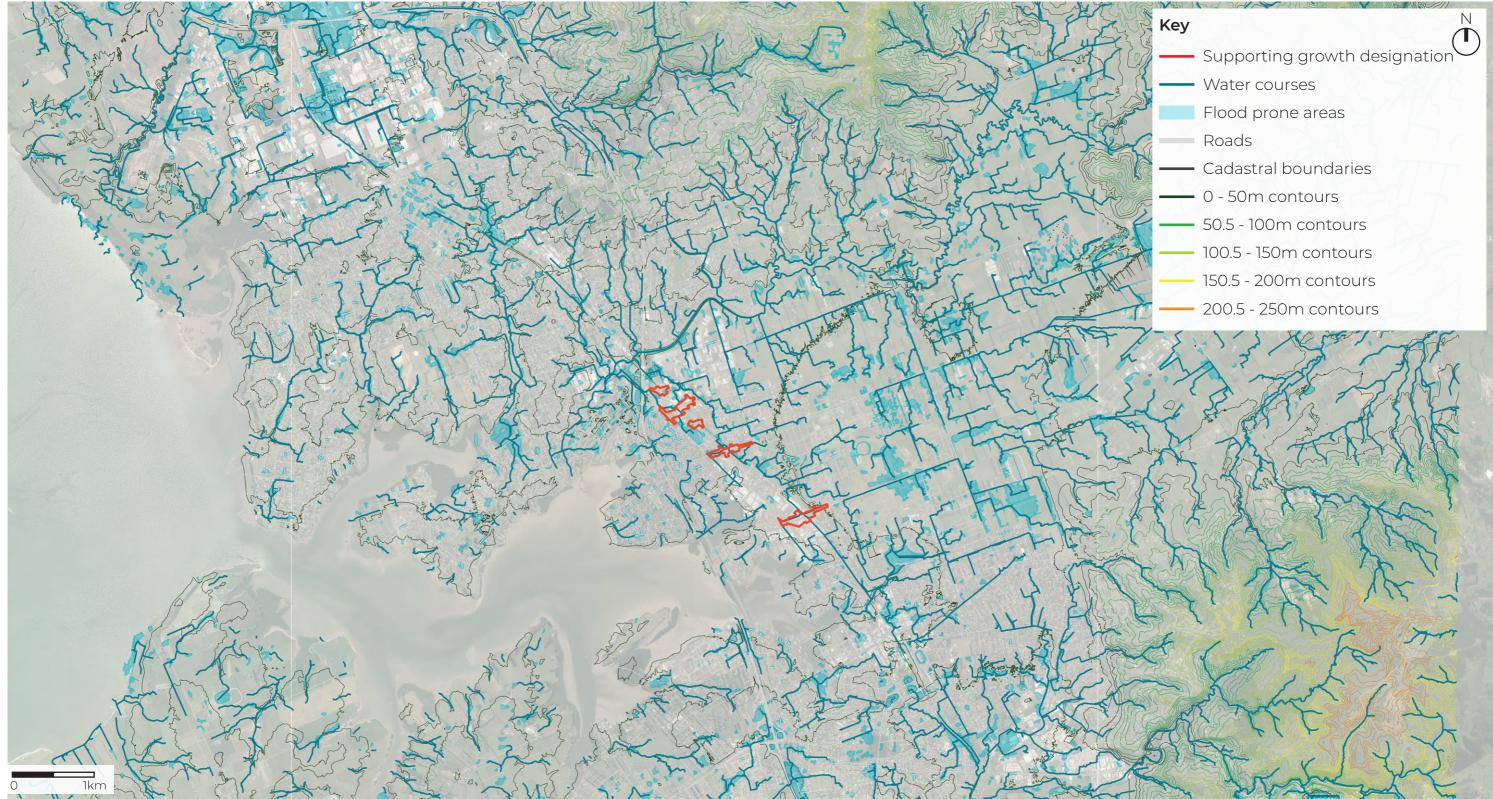

# Supplementary Maps and Viewpoint Photos

2 June 2023 Final Rev 3

Map 01: Topographical Map - Wider Landscape Context

Project Name: Te Tupu Ngātahi Supporting Growth | Takaanini Level Crossing | Landscape, Natural Character and Visual Effects Assessment

Date: 2 June 2023 Figure: LA001

Scale: 1:45,000 @A3

Status: Final

Revision: 3.0

Prepared By: Maddie Palmer

Reviewed By: Catherine Hamilton

| Key                           |
|-------------------------------|
| Supporting growth designation |
| Water courses                 |
| Flood prone areas             |
| Roads                         |
| Cadastral boundaries          |
| 0 - 50m contours              |
|                               |
| 100.5 - 150m contours         |
| 150.5 - 200m contours         |
| 200.5 - 250m contours         |
| L'I STATE                     |