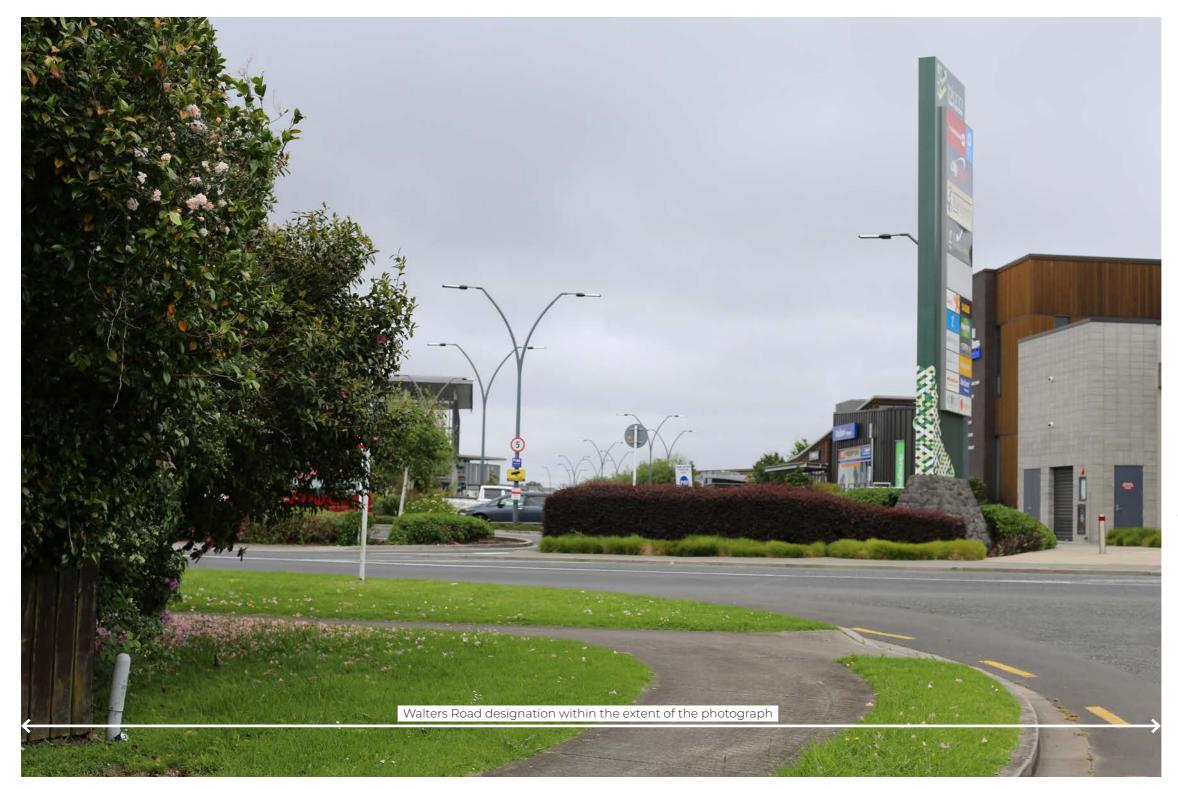

#### VP 16: View from Braeburn Place looking north towards the Takaanini Town Centre

Project Name: Te Tupu Ngātahi Supporting Growth | Takaanini Level Crossing | Landscape, Natural Character and Visual Effects Assessment

Date: 2 June 2023 Status: Final Revision: 3.0 Figure: LA024 Photo Location: -37.0489243, 174.9333109 Photo taken using a Canon EOS 5D Camera with 50mm lens at 3.10pm on 22/11/2022.

Reviewed By: Catherine Hamilton

Prepared By: Maddie Palmer