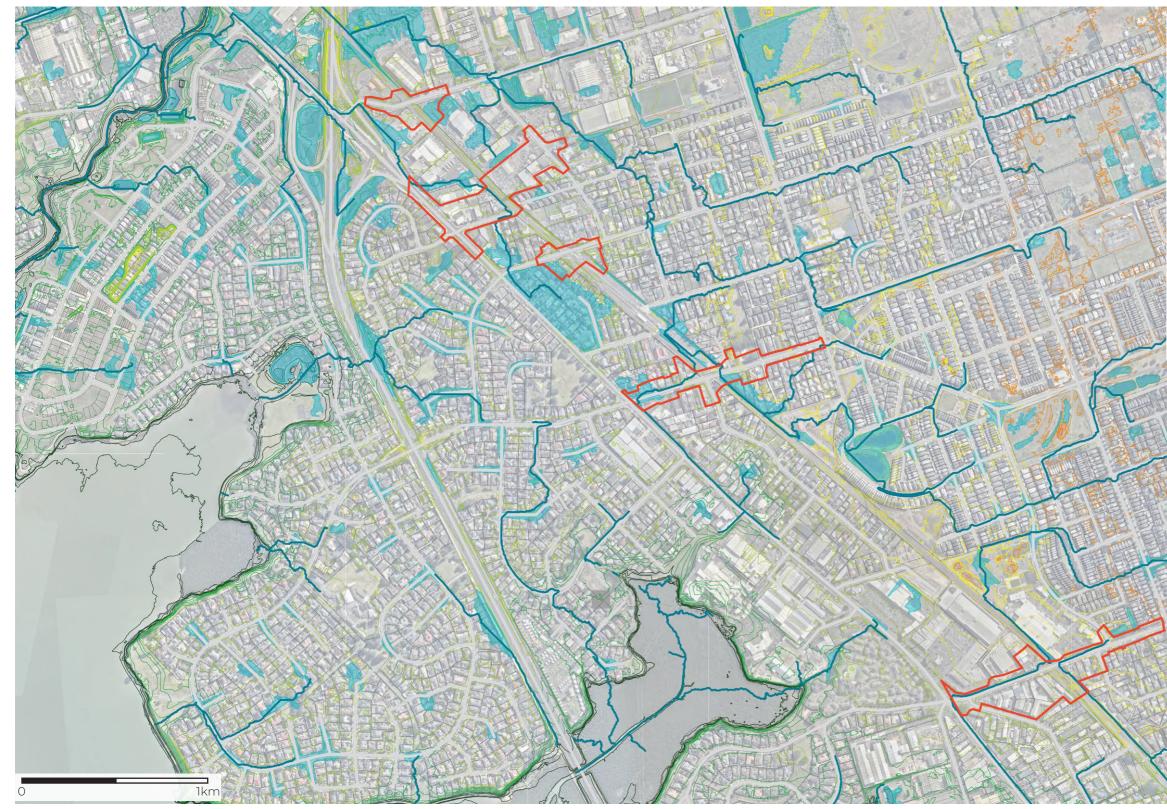

#### Reviewed By: Catherine Hamilton

Map 03: Topographical Map - Close Landscape Context

Project Name: Te Tupu Ngātahi Supporting Growth | Takaanini Level Crossing | Landscape, Natural Character and Visual Effects Assessment

| Key                    |
|------------------------|
|                        |
| Water courses          |
| Flood prone areas      |
| Roads                  |
| Cadastral boundaries   |
| —— 0 - 5m contours     |
| —— 5.5 - 10m contours  |
| —— 10.5 - 15m contours |
| 15.5 - 20m contours    |
| — 20.5 - 25m contours  |
| —— 25.5 - 30m contours |
|                        |
|                        |
|                        |
|                        |
| FRA MARTIN             |