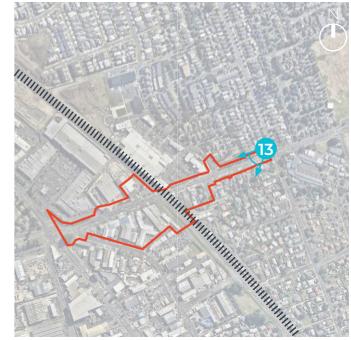

#### VP 13: View from the corner of Walters Road and Porchester Road looking west towards the NIMT

Project Name: Te Tupu Ngātahi Supporting Growth | Takaanini Level Crossing | Landscape, Natural Character and Visual Effects Assessment

Date: 2 June 2023Status: FinalRevision: 3.0Figure: LA021Photo Location: -37.0482013, 174.9351190Photo taken using a Canon EOS 5D Camera with 50mm lens at 2.50pm on 22/11/2022

Prepared By: Maddie Palmer

Reviewed By: Catherine Hamilton

Prepared By: Maddie Palmer