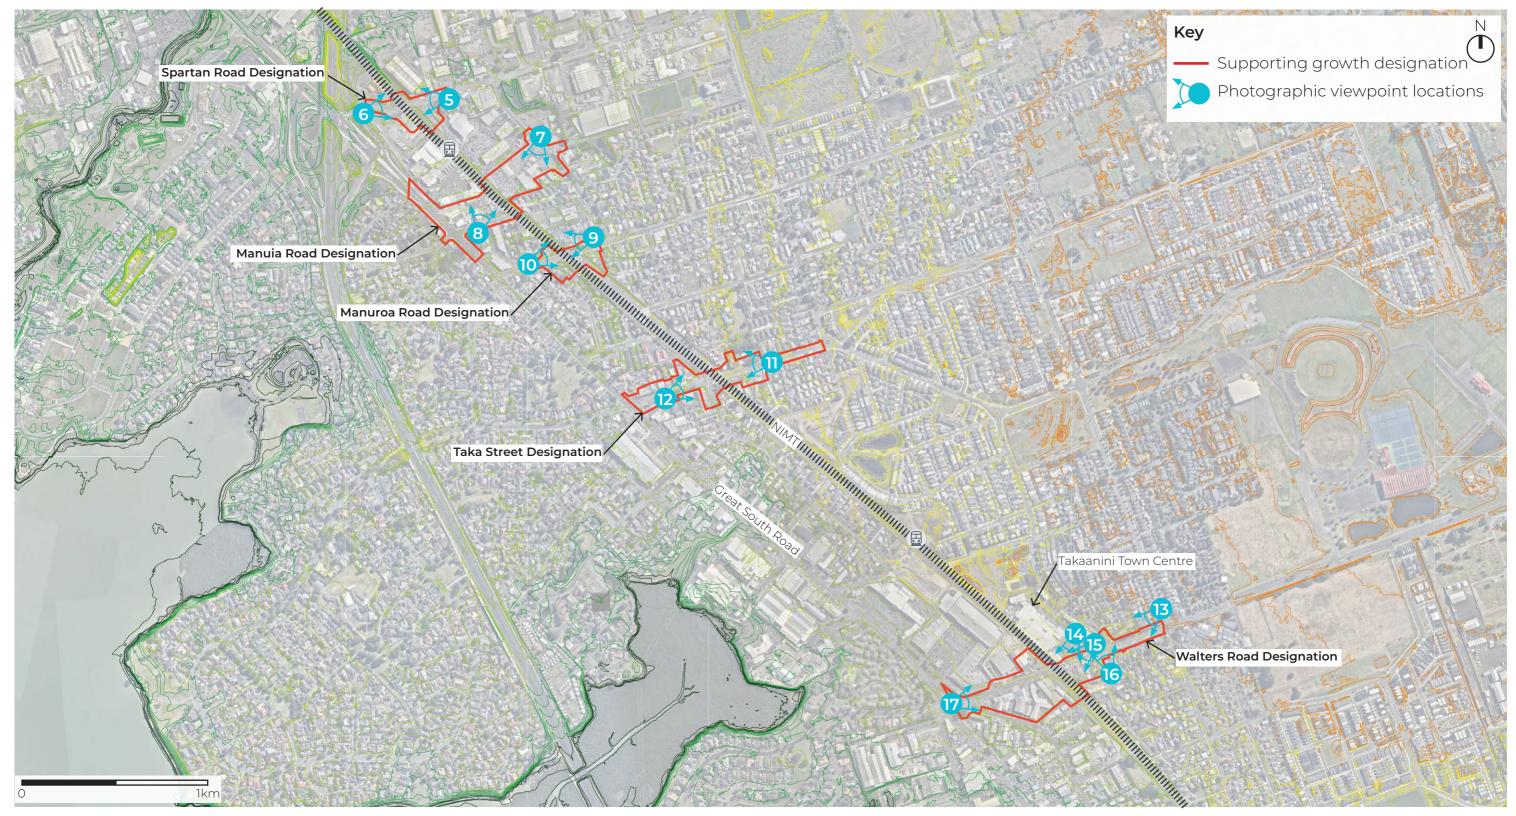

#### Map 07: Viewpoint Reference Plan - Wider Landscape Context

Project Name: Te Tupu Ngātahi Supporting Growth | Takaanini Level Crossing | Landscape, Natural Character and Visual Effects Assessment

Date: 2 June 2023 Figure: LA007

Map 08: Viewpoint Reference Plan - Close Landscape Context

Project Name: Te Tupu Ngātahi Supporting Growth | Takaanini Level Crossing | Landscape, Natural Character and Visual Effects Assessment