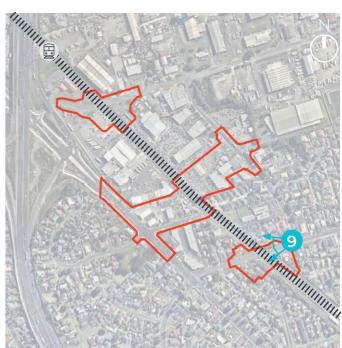

#### VP 9: View from the corner of Oakleigh Ave and Manuroa Road looking west towards the NIMT

Project Name: Te Tupu Ngātahi Supporting Growth | Takaanini Level Crossing | Landscape, Natural Character and Visual Effects Assessment