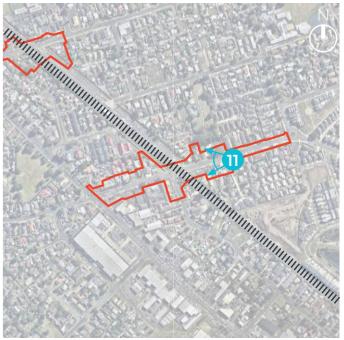

#### VP 11: View from Taka Street looking west towards the NIMT

Project Name: Te Tupu Ngātahi Supporting Growth | Takaanini Level Crossing | Landscape, Natural Character and Visual Effects Assessment

Date: 2 June 2023 Status: Final Revision: 3.0 Figure: LA019 Photo Location: -37.0420601, 174.9233274