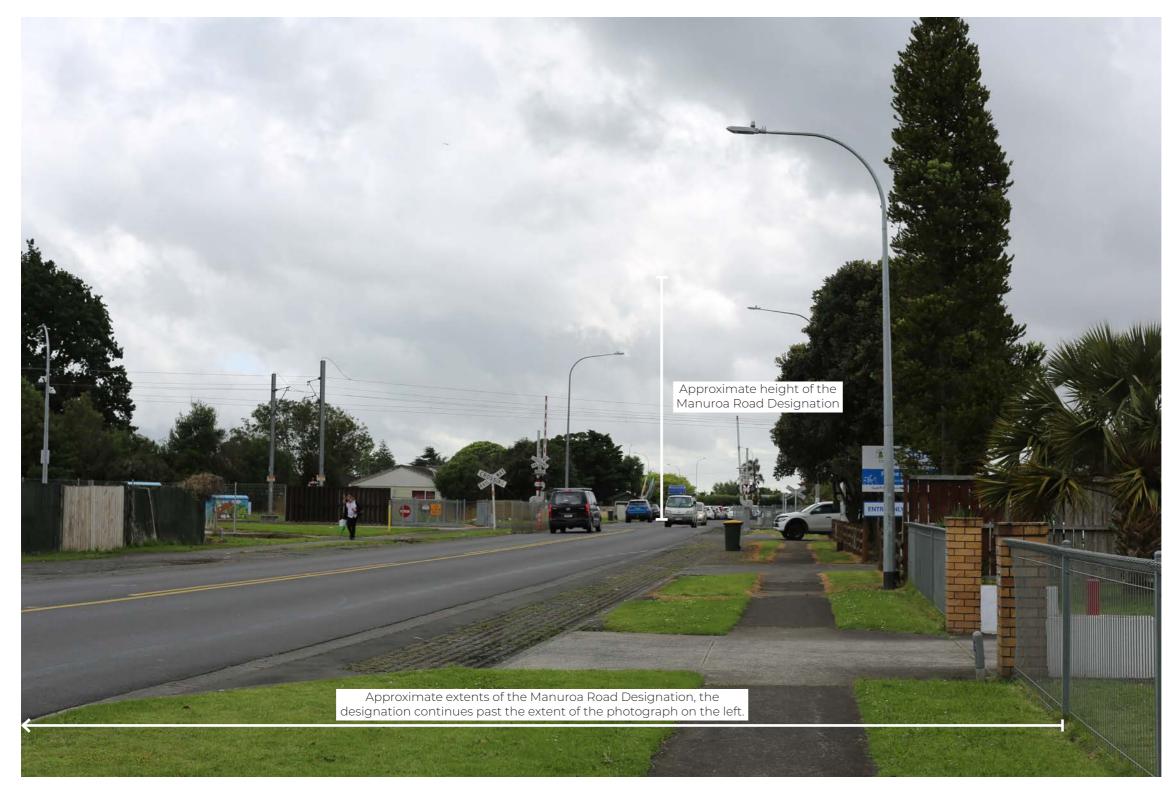

#### VP 8: View from Manuia Road looking northeast towards the proposed designation for Manuia Road

Project Name: Te Tupu Ngātahi Supporting Growth | Takaanini Level Crossing | Landscape, Natural Character and Visual Effects Assessment

Date: 2 June 2023 Status: Final Revision: 3.0 Prepared By: Maddie Palmer Reviewed By: Catherine Hamilton Figure: LA016 Photo Location: -37.0390427, 174.9148007

Photos taken using a Canon EOS 5D Camera with 50mm lens at 6pm on 22/11/2022. Two photos have been stitched together using Adobe Photoshop PhotoMerge.