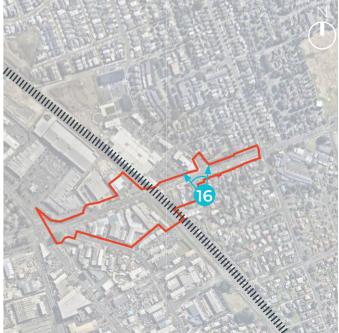

Map 08: Viewpoint Reference Plan - Close Landscape Context

Project Name: Te Tupu Ngātahi Supporting Growth | Takaanini Level Crossing | Landscape, Natural Character and Visual Effects Assessment