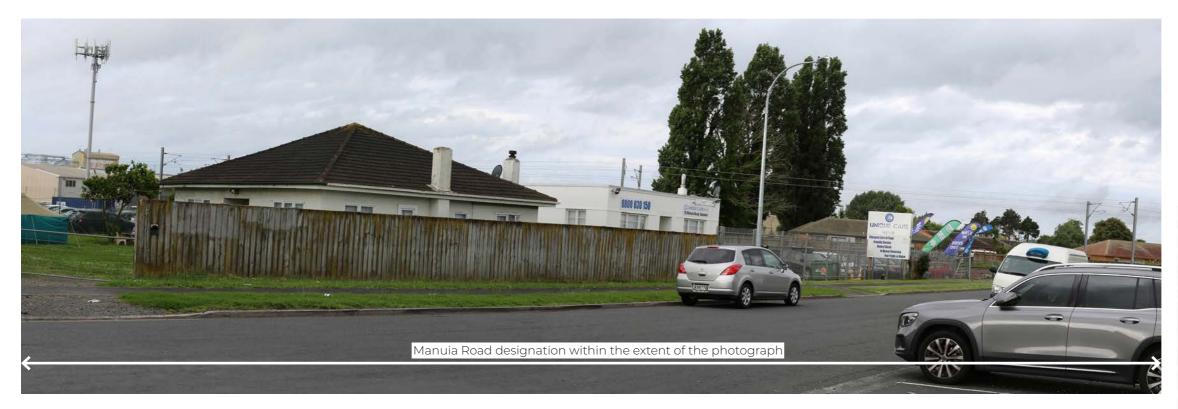

#### VP 7: View from the corner of Oakleigh Ave and Hitchcock Road looking southwest towards the proposed designation for Manuia Road

Project Name: Te Tupu Ngātahi Supporting Growth | Takaanini Level Crossing | Landscape, Natural Character and Visual Effects Assessment

Date: 2 June 2023 Status: Final Revision: 3.0 Prepared By: Maddie Palmer Reviewed By: Catherine Hamilton Figure: LA015 Photo Location: -37.0370726, 174.9165447

Photos taken using a Canon EOS 5D Camera with 50mm lens at 5pm on 22/11/2022. Two photos have been stitched together using Adobe Photoshop PhotoMerge.