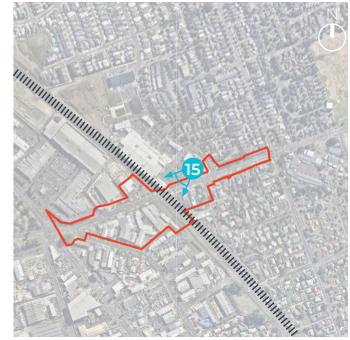

#### VP 15: View from the northern footpath on Walters Road looking west towards the NIMT

Project Name: Te Tupu Ngātahi Supporting Growth | Takaanini Level Crossing | Landscape, Natural Character and Visual Effects Assessment

Date: 2 June 2023 Status: Final Revision: 3.0 Figure: LA023 Photo Location: -37.0487640, 174.9330718 Photo taken using a Canon EOS 5D Camera with 50mm lens at 2.45pm on 22/11/2022

Prepared By: Maddie Palmer

Reviewed By: Catherine Hamilton