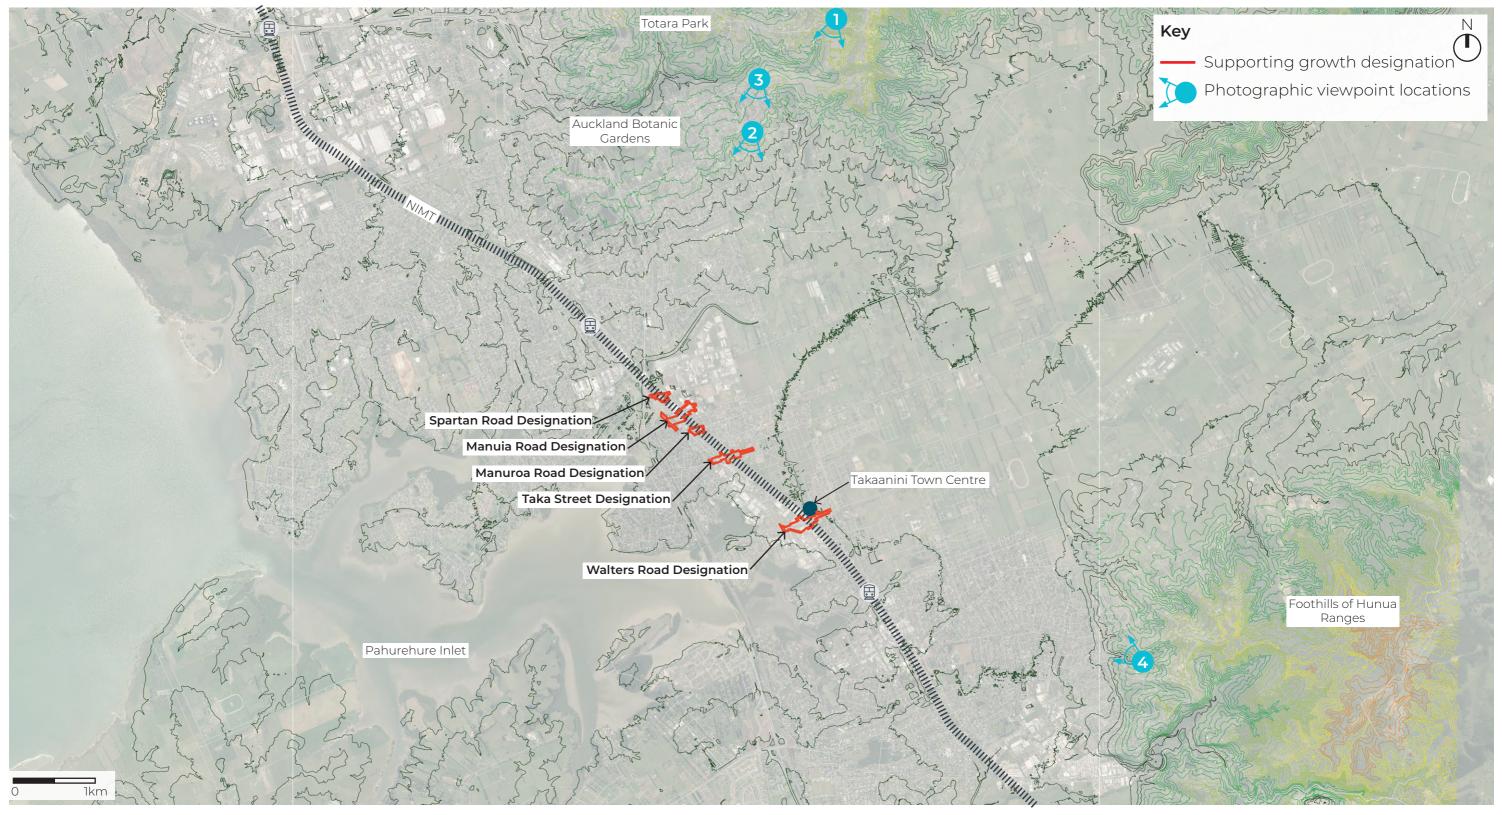

#### Map 07: Viewpoint Reference Plan - Wider Landscape Context

Project Name: Te Tupu Ngātahi Supporting Growth | Takaanini Level Crossing | Landscape, Natural Character and Visual Effects Assessment

Date: 2 June 2023 Figure: LA007