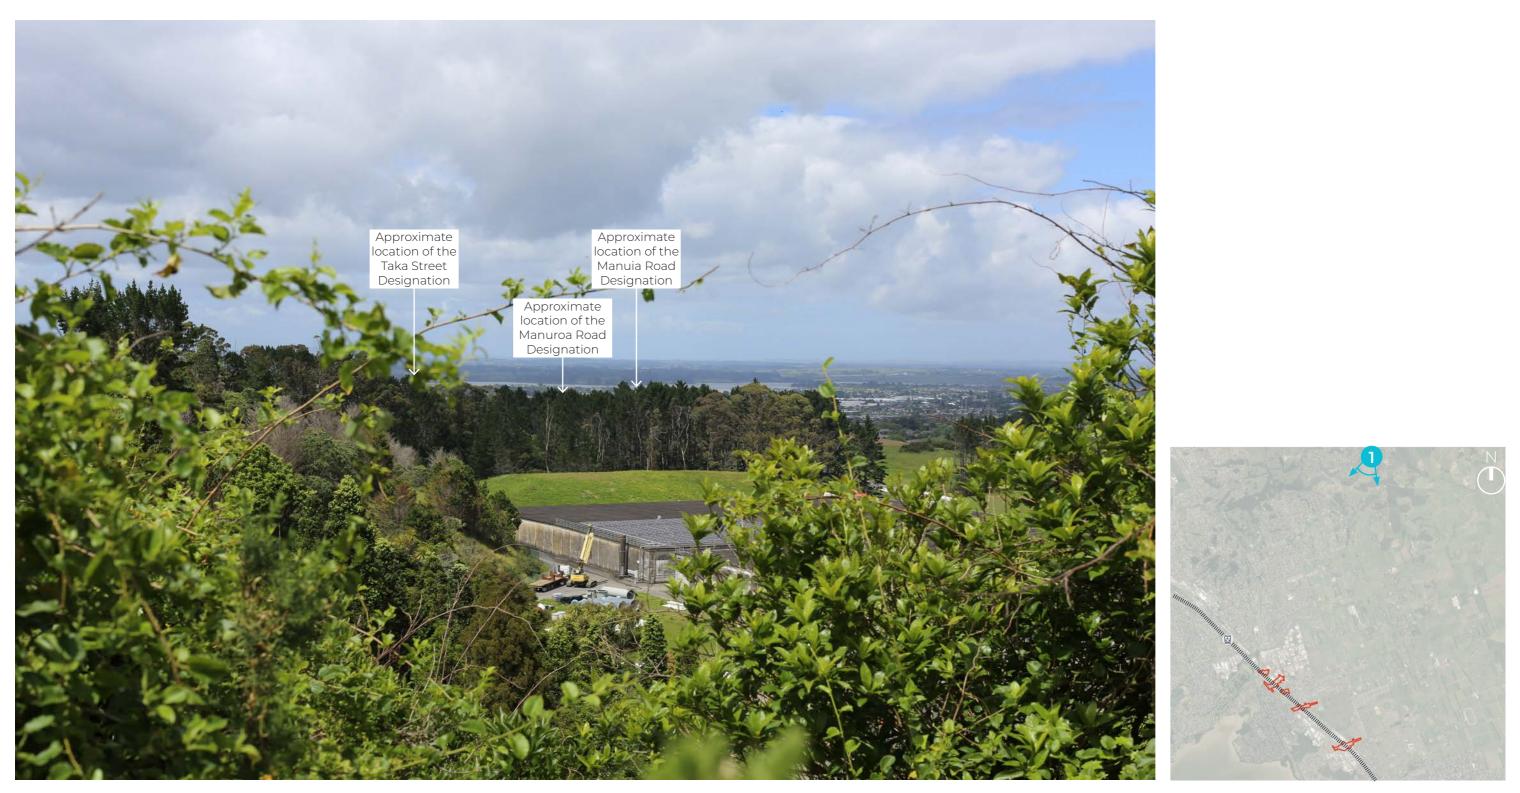

VP 1: View from Redoubt Road looking southwest towards Takaanini Town Centre, approximately 5.3km from Takaanini Town Centre

Project Name: Te Tupu Ngātahi Supporting Growth | Takaanini Level Crossing | Landscape, Natural Character and Visual Effects Assessment

Revision: 3.0

Date: 2 June 2023 Status: Final Prepared By: Maddie Palmer

Reviewed By: Catherine Hamilton

Figure: LA008 Photo Location: -36.9964029, 174.9372322 Photo taken using a Canon EOS 5D Camera with 50mm lens at 11.30am on 28/11/2022.