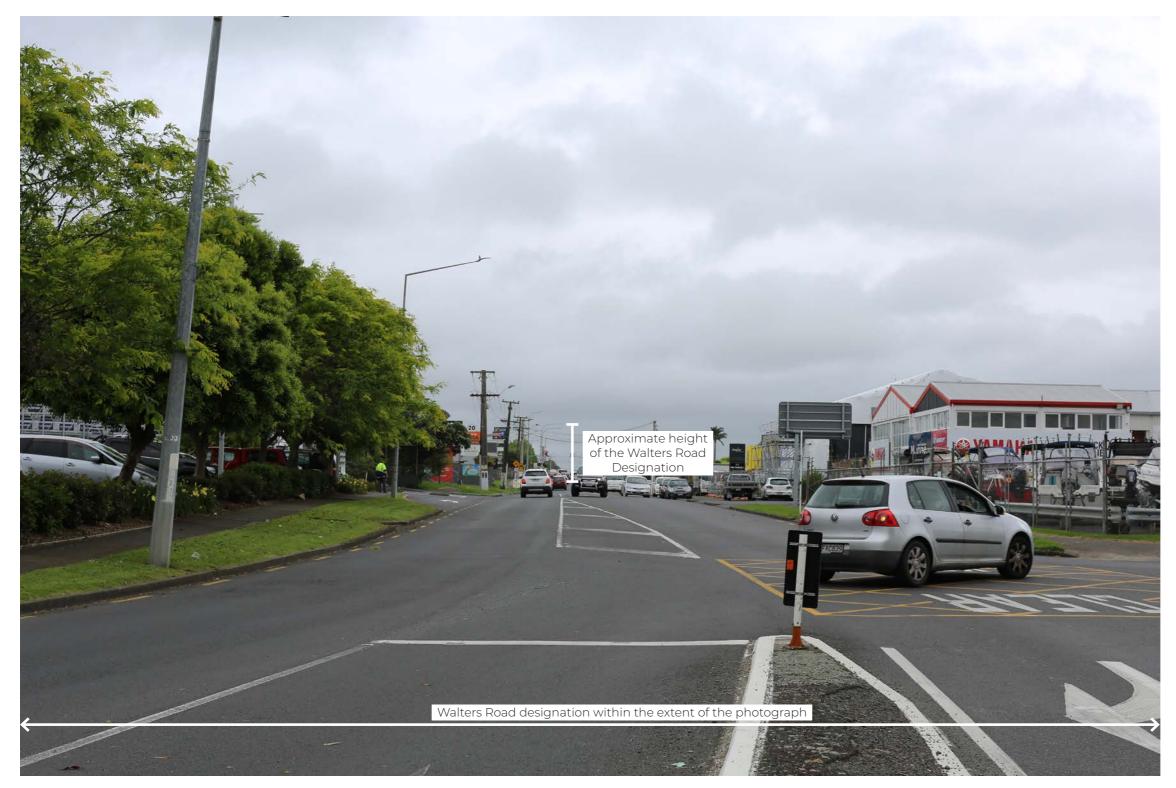

#### VP 13: View from the corner of Walters Road and Porchester Road looking west towards the NIMT

Project Name: Te Tupu Ngātahi Supporting Growth | Takaanini Level Crossing | Landscape, Natural Character and Visual Effects Assessment

Date: 2 June 2023Status: FinalRevision: 3.0Figure: LA021Photo Location: -37.0482013, 174.9351190Photo taken using a Canon EOS 5D Camera with 50mm lens at 2.50pm on 22/11/2022

Prepared By: Maddie Palmer

Reviewed By: Catherine Hamilton

Prepared By: Maddie Palmer