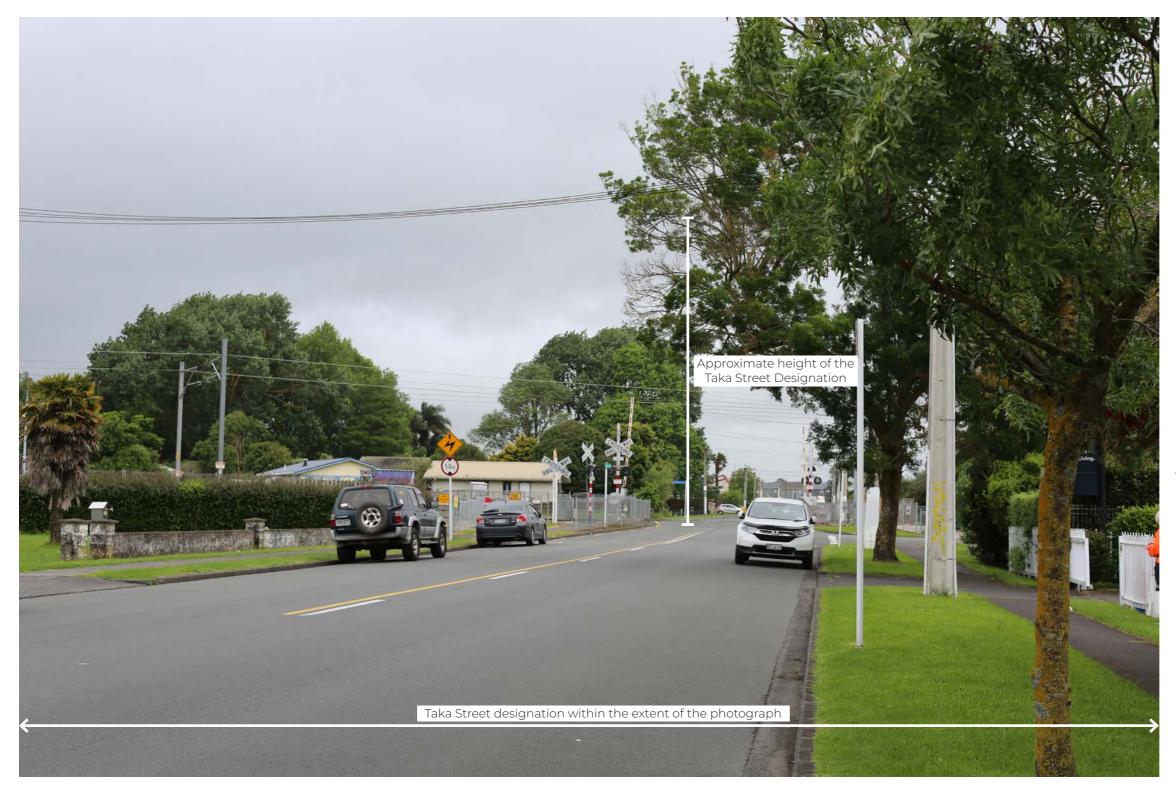

#### VP 11: View from Taka Street looking west towards the NIMT

Project Name: Te Tupu Ngātahi Supporting Growth | Takaanini Level Crossing | Landscape, Natural Character and Visual Effects Assessment

Date: 2 June 2023 Status: Final Revision: 3.0 Figure: LA019 Photo Location: -37.0420601, 174.9233274

Prepared By: Maddie Palmer

Reviewed By: Catherine Hamilton

Photo taken using a Canon EOS 5D Camera with 50mm lens at 4pm on 22/11/2022