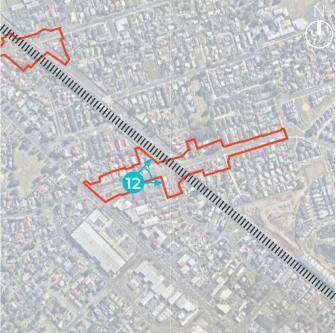

#### VP 12: View from Taka Street looking east towards the NIMT

Project Name: Te Tupu Ngātahi Supporting Growth | Takaanini Level Crossing | Landscape, Natural Character and Visual Effects Assessment

Date: 2 June 2023 Status: Final Revision: 3.0 Figure: LA020 Photo Location: -37.0428369, 174.9206830 Photo taken using a Canon EOS 5D Camera with 50mm lens at 4.30pm on 22/11/2022