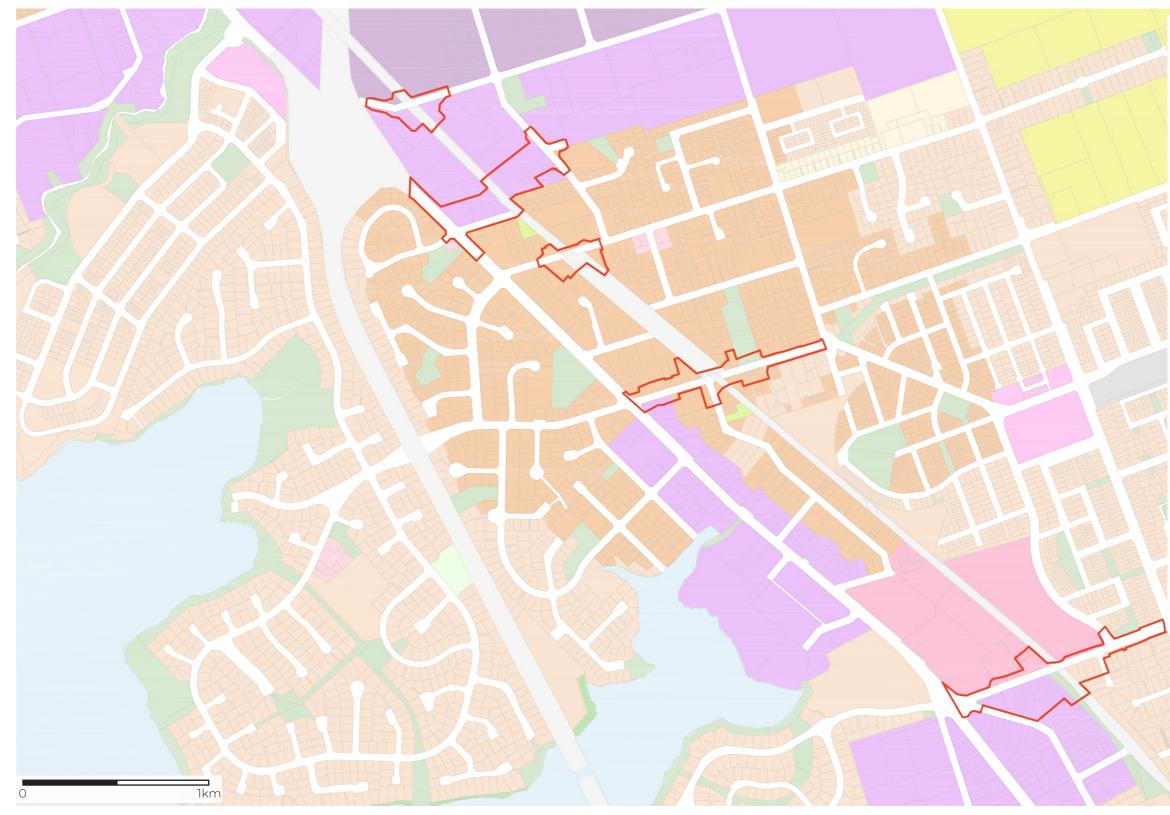

#### Map 04: Current Planning Zones - Close Landscape Context

Project Name: Te Tupu Ngātahi Supporting Growth | Takaanini Level Crossing | Landscape, Natural Character and Visual Effects Assessment

Date: 2 June 2023 Figure: LA004 Scale: 1:10,000 @A3

Status: Final

Revision: 3.0

Prepared By: Maddie Palmer

Reviewed By: Catherine Hamilton

| Key | N                                             |
|-----|-----------------------------------------------|
|     | Supporting growth designation                 |
|     |                                               |
|     | Residential - mixed housing urban<br>zone     |
|     | Residential - mixed housing<br>suburban zone  |
|     | Residential - single house zone               |
|     | Open space - community zone                   |
|     | Open space - conservation zone                |
|     | Open space - informal recreation zone         |
|     | Open space - sport and active recreation zone |
| _   | Business - light industry zone                |
|     | Business - heavy industry zone                |
|     | Business - local centre zone                  |
|     | Business - neighbourhood centre<br>zone       |
|     | Business - town centre                        |
|     | Coastal - general coastal marine<br>zone      |
|     | Coastal - coastal transition zone             |
|     | Future urban zone                             |
|     | Special purpose zone                          |
|     | Strategic transport corridor zone             |
|     |                                               |
|     |                                               |
|     |                                               |
|     |                                               |
|     |                                               |