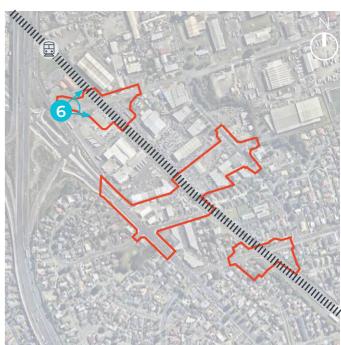

Map 08: Viewpoint Reference Plan - Close Landscape Context

Project Name: Te Tupu Ngātahi Supporting Growth | Takaanini Level Crossing | Landscape, Natural Character and Visual Effects Assessment

#### VP 6: View from Spartan Road looking east towards the NIMT

Project Name: Te Tupu Ngātahi Supporting Growth | Takaanini Level Crossing | Landscape, Natural Character and Visual Effects Assessment

Date: 2 June 2023 Status: Final Revision: 3.0 Figure: LA014 Photo Location: -37.0362193, 174.9112376