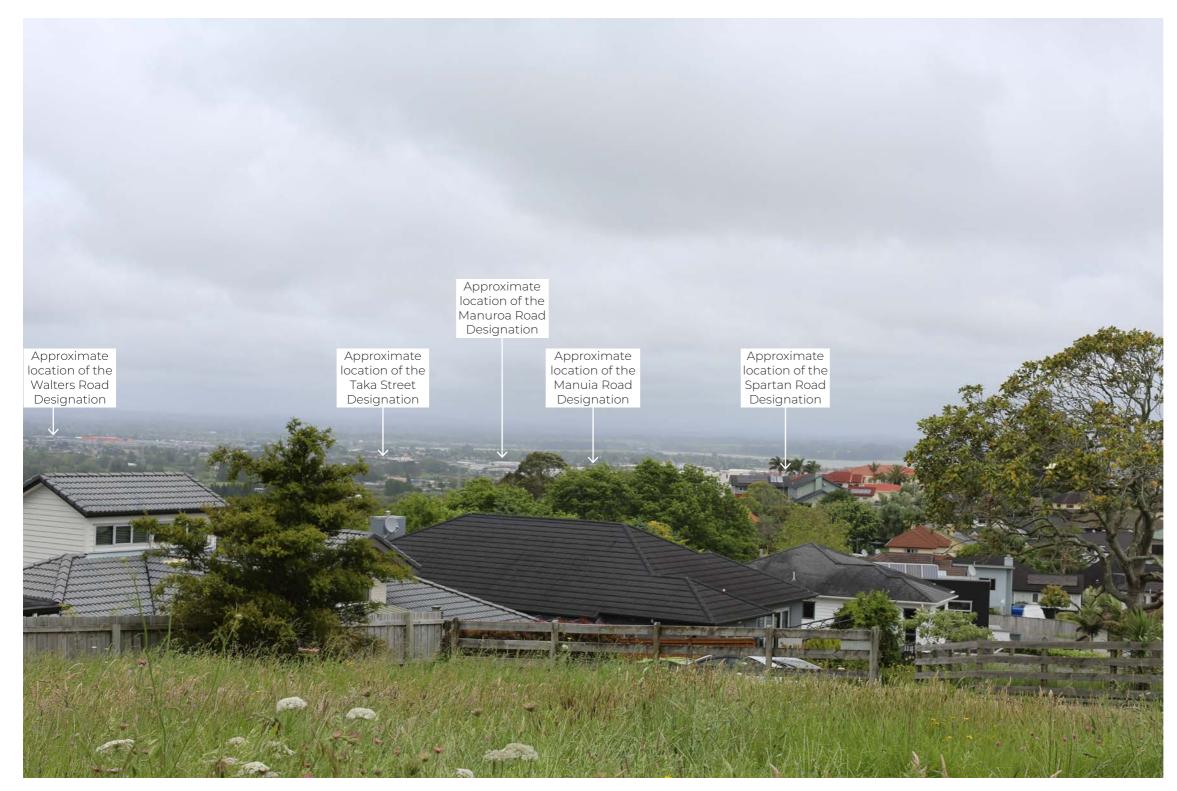

#### VP 3: View from Jabal Crescent looking southwest towards Takaanini Town Centre, approximately 4.5km from Takaanini Town Centre

Prepared By: Maddie Palmer

Project Name: Te Tupu Ngātahi Supporting Growth | Takaanini Level Crossing | Landscape, Natural Character and Visual Effects Assessment

Date: 2 June 2023 Status: Final Revision: 3.0 Figure: LA010 Photo Location: -37.0025926, 174.9263113 Photo taken using a Canon EOS 5D Camera with 50mm lens at 12.40pm on 22/11/2022. Reviewed By: Catherine Hamilton