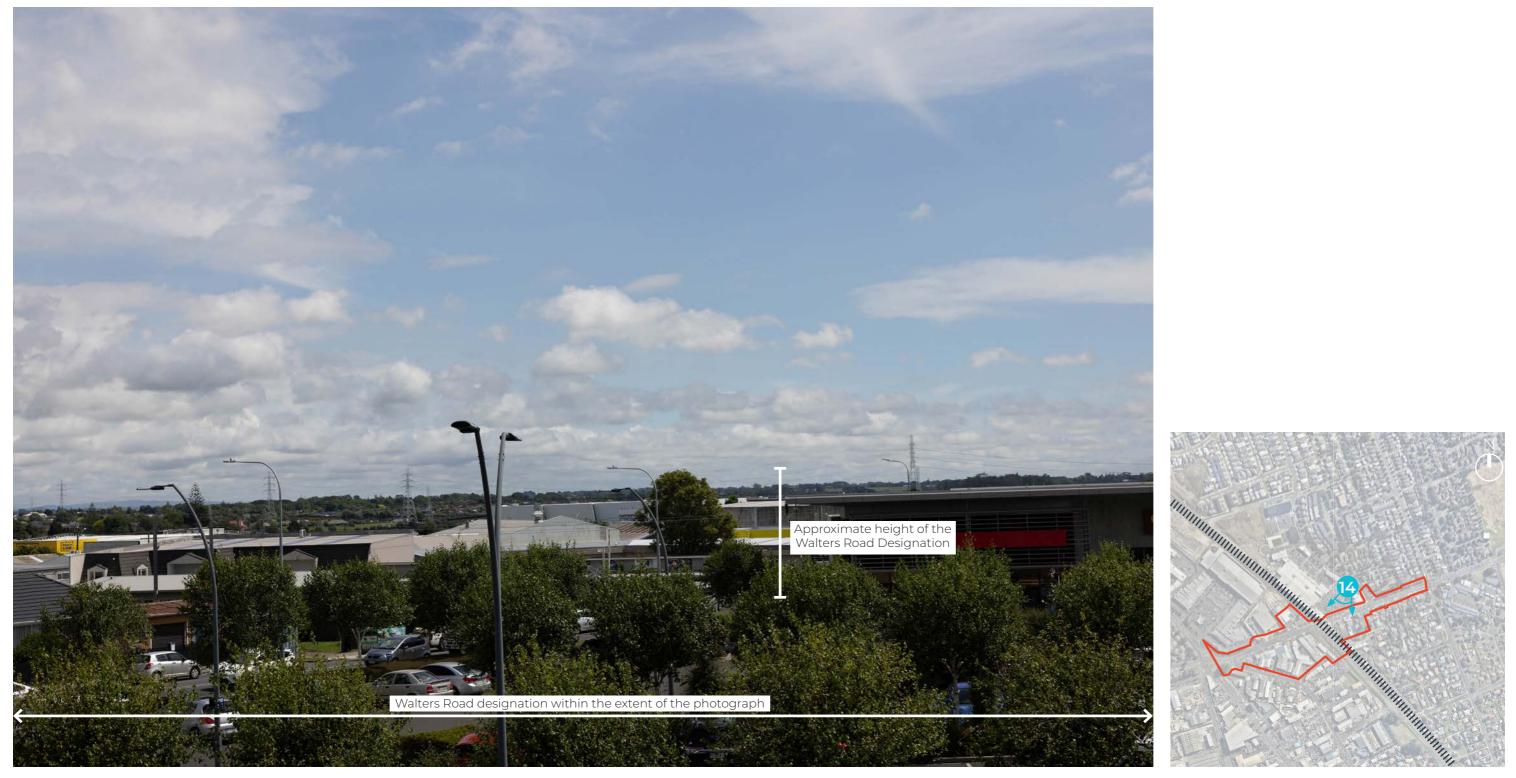

## VP 14: View from the upper floor of Takaanini Village Limited, Takaanini Town Centre, 30 Walters Road, looking south west towards the NIMT

Project Name: Te Tupu Ngātahi Supporting Growth | Takaanini Level Crossing | Landscape, Natural Character and Visual Effects Assessment

Date: 2 June 2023 Status: Final Revision: 3.0 Figure: LA022 Photo Location: -37.048371, 174.932741 Photo taken using a Canon EOS 5D Camera with 50mm lens at 3.18pm on 16/12/2022

Reviewed By: Catherine Hamilton