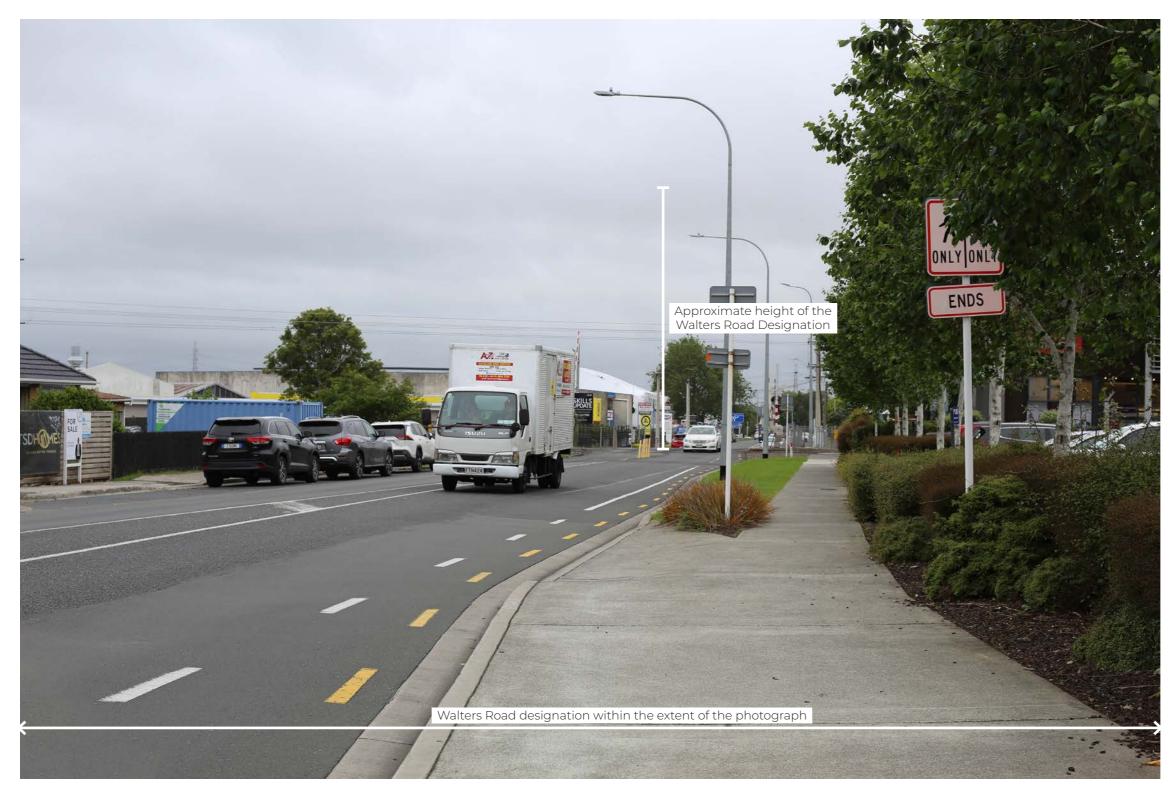

#### VP 15: View from the northern footpath on Walters Road looking west towards the NIMT

Project Name: Te Tupu Ngātahi Supporting Growth | Takaanini Level Crossing | Landscape, Natural Character and Visual Effects Assessment

Date: 2 June 2023 Status: Final Revision: 3.0 Figure: LA023 Photo Location: -37.0487640, 174.9330718 Photo taken using a Canon EOS 5D Camera with 50mm lens at 2.45pm on 22/11/2022

Prepared By: Maddie Palmer

Reviewed By: Catherine Hamilton