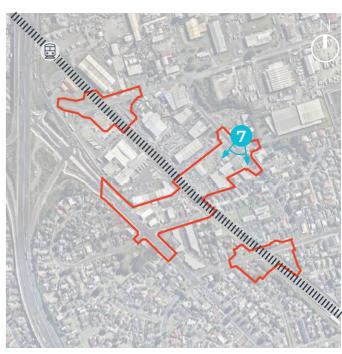

Map 08: Viewpoint Reference Plan - Close Landscape Context

Project Name: Te Tupu Ngātahi Supporting Growth | Takaanini Level Crossing | Landscape, Natural Character and Visual Effects Assessment