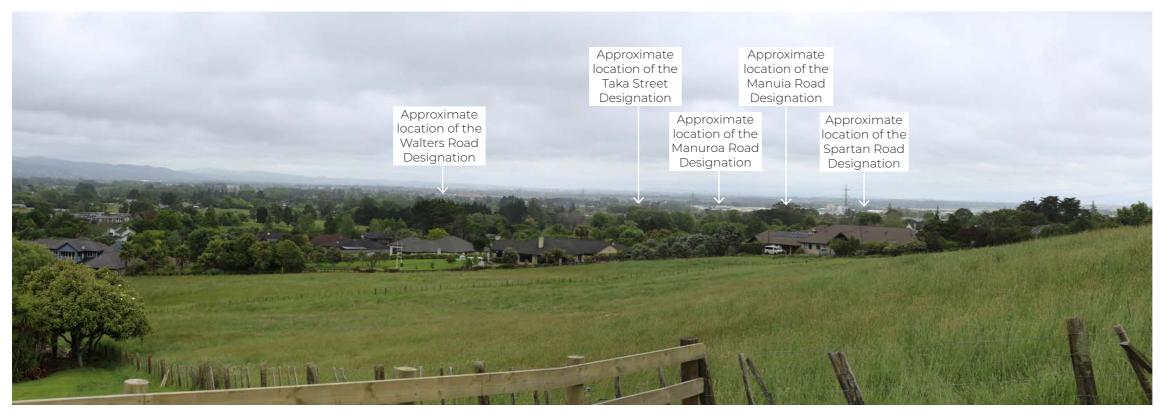

#### VP 2: View from Polo Prince Drive looking southwest towards Takaanini Town Centre, approximately 3.8km from Takaanini Town Centre

Project Name: Te Tupu Ngātahi Supporting Growth | Takaanini Level Crossing | Landscape, Natural Character and Visual Effects Assessment

Date: 2 June 2023 Status: Final Revision: 3.0 Prepared By: Maddie Palmer Reviewed By: Catherine Hamilton Figure: LA009 Photo Location: -37.0085873, 174.9251219

Photos taken using a Canon EOS 5D Camera with 50mm lens at 12.20pm on 22/11/2022. Two photos have been stitched together using Adobe Photoshop PhotoMerge.