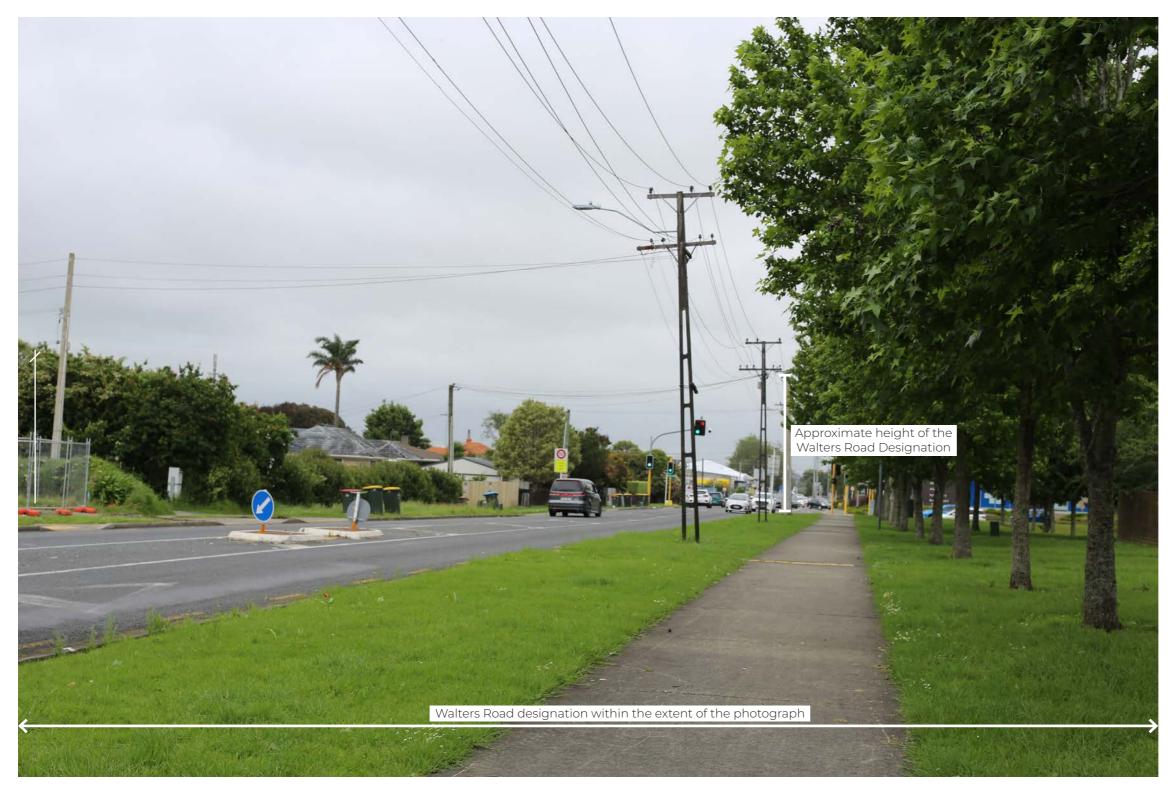

#### VP 13: View from the corner of Walters Road and Porchester Road looking west towards the NIMT

Project Name: Te Tupu Ngātahi Supporting Growth | Takaanini Level Crossing | Landscape, Natural Character and Visual Effects Assessment

Date: 2 June 2023Status: FinalRevision: 3.0Figure: LA021Photo Location: -37.0482013, 174.9351190Photo taken using a Canon EOS 5D Camera with 50mm lens at 2.50pm on 22/11/2022

Prepared By: Maddie Palmer