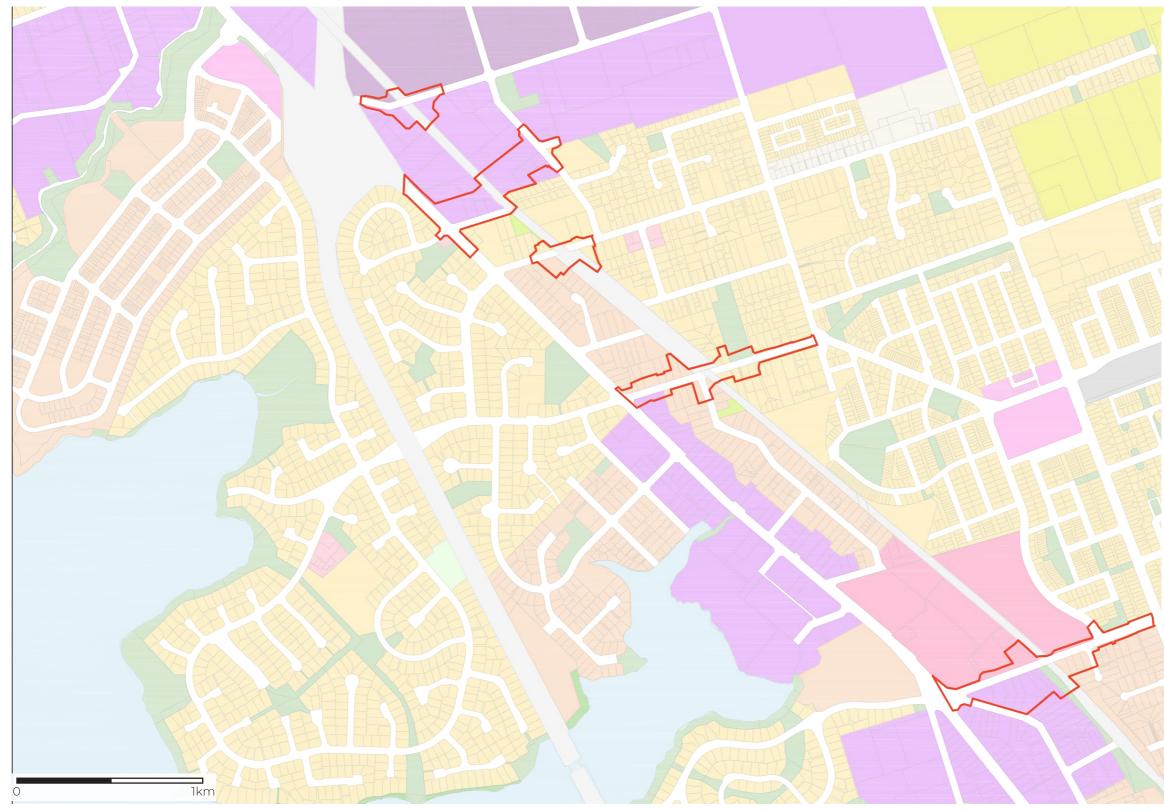

#### Map 04: Current Planning Zones - Close Landscape Context

Project Name: Te Tupu Ngātahi Supporting Growth | Takaanini Level Crossing | Landscape, Natural Character and Visual Effects Assessment

Date: 2 June 2023 Figure: LA004 Scale: 1:10,000 @A3

Status: Final

Revision: 3.0

Prepared By: Maddie Palmer

Reviewed By: Catherine Hamilton

| Key | N                                             |
|-----|-----------------------------------------------|
|     | Supporting growth designation                 |
|     |                                               |
|     | Residential - mixed housing urban<br>zone     |
|     | Residential - mixed housing<br>suburban zone  |
|     | Residential - single house zone               |
|     | Open space - community zone                   |
|     | Open space - conservation zone                |
|     | Open space - informal recreation zone         |
|     | Open space - sport and active recreation zone |
| _   | Business - light industry zone                |
|     | Business - heavy industry zone                |
|     | Business - local centre zone                  |
|     | Business - neighbourhood centre<br>zone       |
|     | Business - town centre                        |
|     | Coastal - general coastal marine<br>zone      |
|     | Coastal - coastal transition zone             |
|     | Future urban zone                             |
|     | Special purpose zone                          |
|     | Strategic transport corridor zone             |
|     |                                               |
|     |                                               |
|     |                                               |
|     |                                               |
|     |                                               |