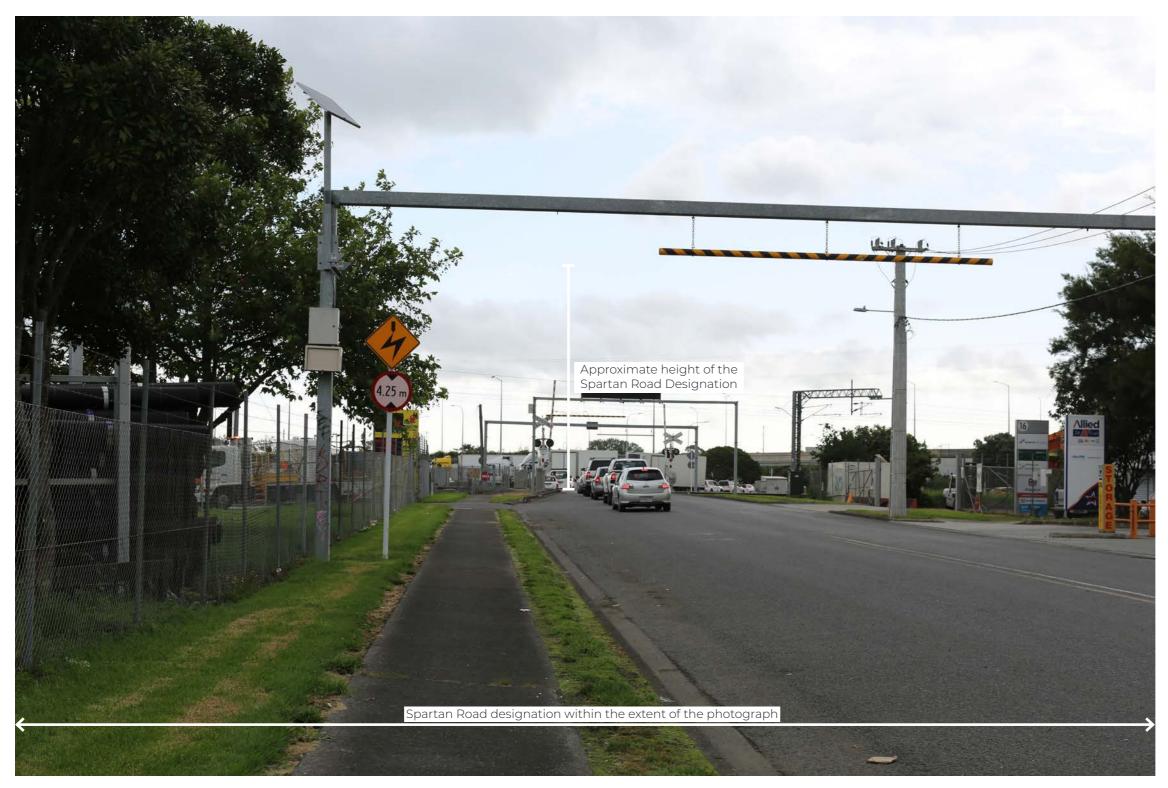

#### VP 5: View from Spartan Road looking west towards the NIMT

Project Name: Te Tupu Ngātahi Supporting Growth | Takaanini Level Crossing | Landscape, Natural Character and Visual Effects Assessment

Date: 2 June 2023 Status: Final Revision: 3.0

Prepared By: Maddie Palmer

Reviewed By: Catherine Hamilton

Figure: LA013 Photo Location: -37.0358995, 174.9135175

Photo taken using a Canon EOS 5D Camera with 50mm lens at 5.30pm on 22/11/2022