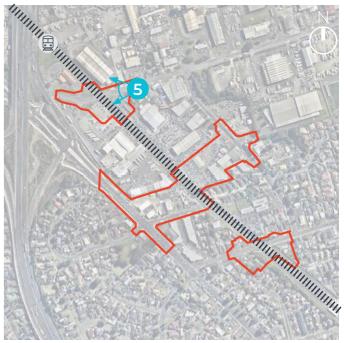

Map 08: Viewpoint Reference Plan - Close Landscape Context

Project Name: Te Tupu Ngātahi Supporting Growth | Takaanini Level Crossing | Landscape, Natural Character and Visual Effects Assessment

#### VP 5: View from Spartan Road looking west towards the NIMT

Project Name: Te Tupu Ngātahi Supporting Growth | Takaanini Level Crossing | Landscape, Natural Character and Visual Effects Assessment

Date: 2 June 2023 Status: Final Revision: 3.0