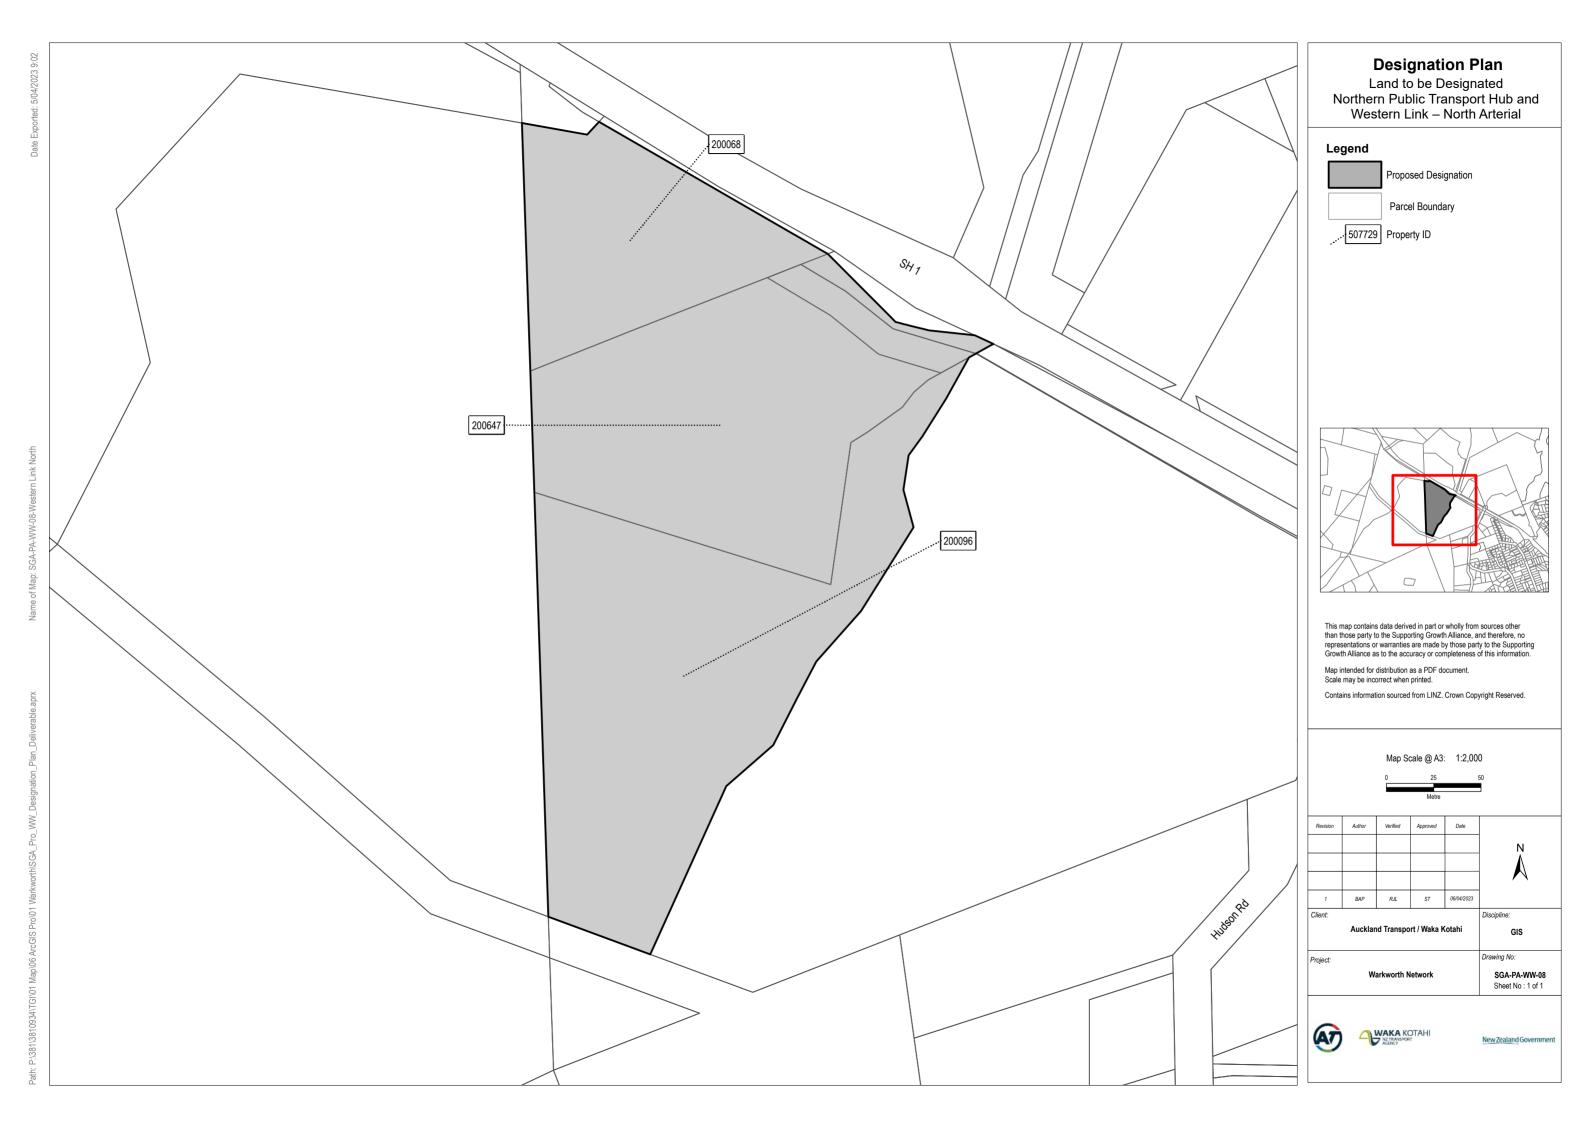

| Property<br>ID | Address               | Title Number | Legal<br>Description                         | Approx.<br>additional<br>land to be<br>designated<br>(m²) | Sheet<br>No. |
|----------------|-----------------------|--------------|----------------------------------------------|-----------------------------------------------------------|--------------|
| 200068         | State Highway 1       | NA111D/807   | Pt Lot 1 DP<br>180823, Pt Lot 2<br>DP 180823 | 11767                                                     | 1            |
| 200096         | 12 Hudson Road        | 694504       | Section 4 SO<br>476652                       | 28238                                                     | 1            |
| 200647         | 27 State<br>Highway 1 | 941709       | Section 4 SO<br>532939                       | 20752                                                     | 1            |
| 200647         |                       |              |                                              | 1599                                                      | 1            |