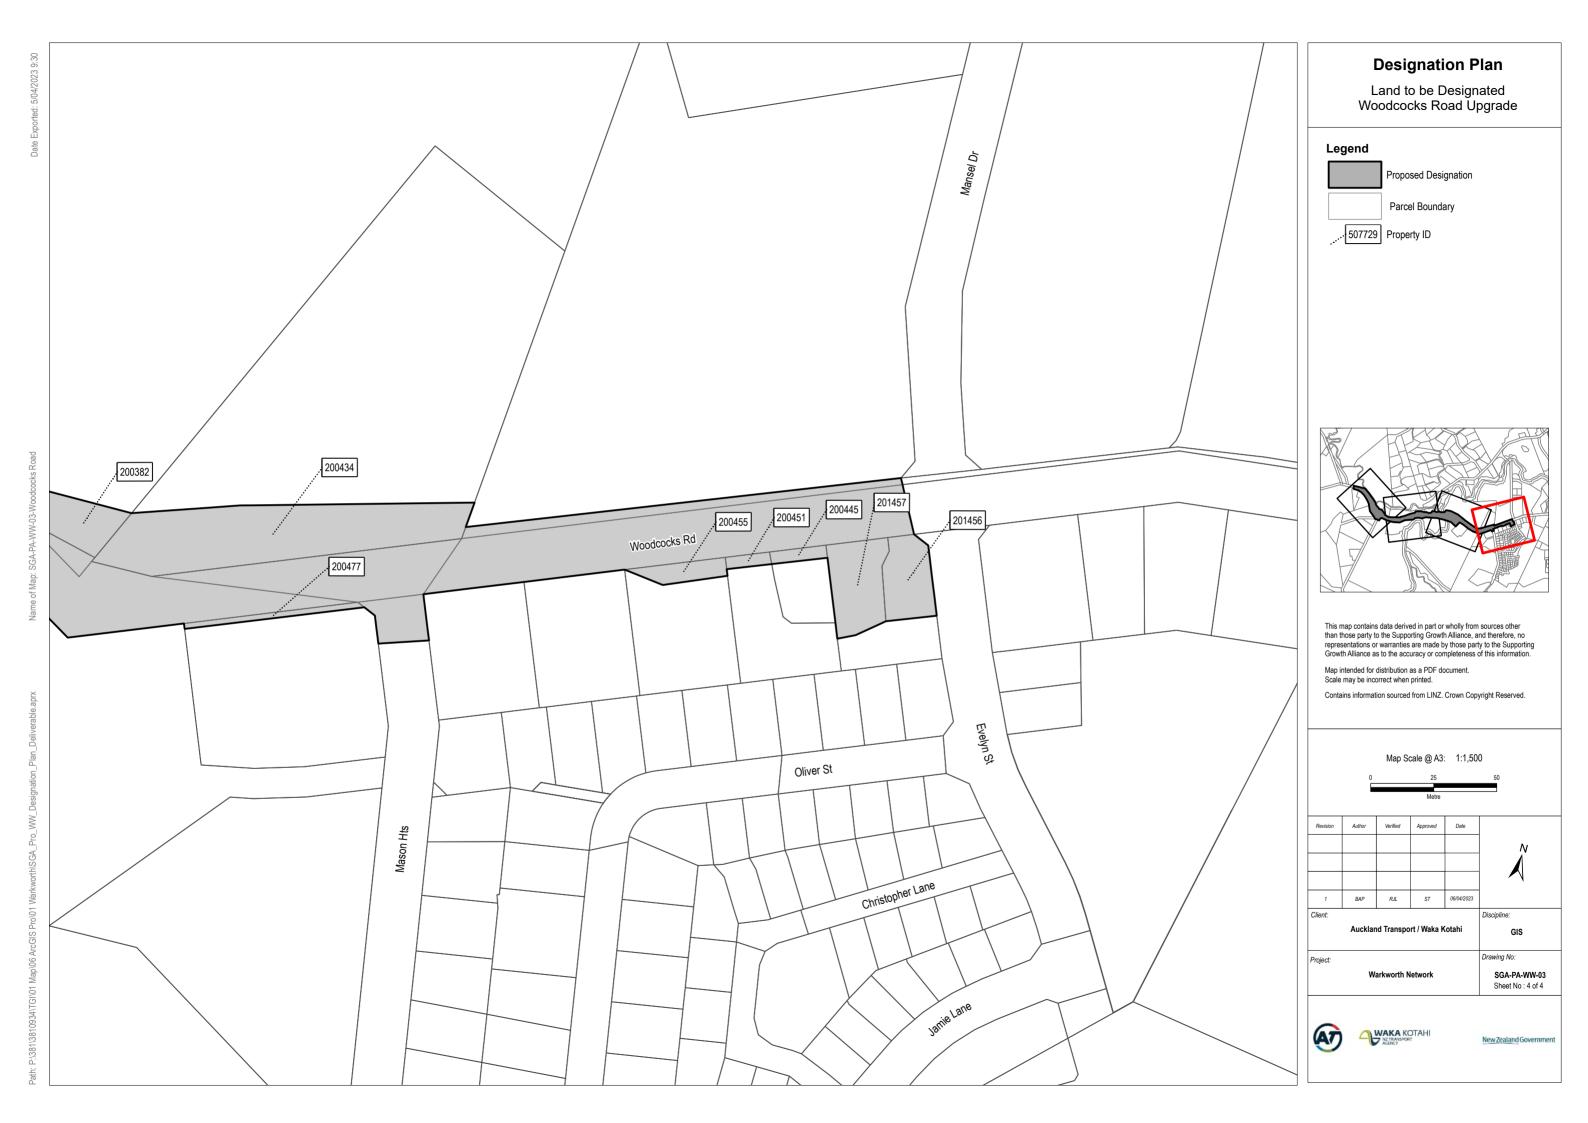

SGA-PA-WW-03 Sheet No : 1 of 4

| Property<br>ID | Address                   | Title Number | Legal Description                 | Approx. additional land to be designated (m²) | Sheet<br>No. |
|----------------|---------------------------|--------------|-----------------------------------|-----------------------------------------------|--------------|
| 200357         | 371 Woodcocks Road        | 852160       | Lot 1 DP 527082                   | 268                                           | 1            |
| 200360         | 371 Woodcocks Road        | 852160       | Lot 2 DP 329024                   | 4080                                          | 1            |
| 200374         | 346 Woodcocks Road        | NA52C/802    | Lot 1 DP 77097                    | 1621                                          | 1            |
| 200375         | Woodcocks Road            |              | Lot 7 DP 122379                   | 97                                            | 3            |
| 200378         | 286 Woodcocks Road        | NA71A/1189   | Lot 5 DP 122379                   | 287                                           | 2            |
| 200382         | 110-138 Woodcocks<br>Road | 718157       | Lot 2 DP 493060                   | 6350                                          | 3            |
| 200386         | Woodcocks Road            | 182640       | Lot 2 DP 344497                   | 316                                           | 2            |
| 200388         | 346 Woodcocks Road        | NA52C/802    | Lot 1 DP 96751                    | 1116                                          | 1            |
| 200396         | 314 Woodcocks Road        | 182639       | Lot 1 DP 344497                   | 2721                                          | 2            |
| 200399         | 2 Wyllie Road             | 118448       | Lot 3 DP 329024                   | 5091                                          | 1            |
| 200404         | 433 Woodcocks Road        | 848090       | Lot 2 DP 527082                   | 187                                           | 1            |
| 200434         | 100 Woodcocks Road        | NA85D/562    | Lot 1 DP 144680                   | 2954                                          | 3            |
| 200444         | Woodcocks Road            | 581654       | Lot 1 DP 437211                   | 4117                                          | 2            |
| 200445         | 97 Woodcocks Road         | 555874       | Lot 1 DP 443907                   | 112                                           | 4            |
| 200447         | 317 Woodcocks Road        | 647897       | Lot 2 DP 473567                   | 6848                                          | 1            |
| 200451         | 99 Woodcocks Road         | 555875       | Lot 2 DP 443907                   | 86                                            | 4            |
| 200455         | 101-103 Woodcocks<br>Road | NA1057/299   | Lot 2 DP 40048                    | 255                                           | 4            |
| 200465         | 153 Woodcocks Road        | NA91C/876    | Lot 1 DP 153743                   | 166                                           | 3            |
| 200474         | Woodcocks Road            | 647838       | Lot 3 DP 437211                   | 1269                                          | 3            |
| 200477         | 115 Woodcocks Road        | 664855       | Lot 1 DP 476629                   | 158                                           | 4            |
| 200507         | 127 Woodcocks Road        | 194126       | Part Allot 62 PSH OF<br>Mahurangi | 7427                                          | 3            |
| 200513         | Woodcocks Road            | 647898       | Lot 4 DP 473567                   | 1150                                          | 1            |
| 200919         | 4 Wyllie Road             | NA104C/827   | Lot 2 DP 171314                   | 352                                           | 1            |
| 201456         | 93 Woodcocks Road         | 892924       | Lot 2 DP 537192                   | 604                                           | 4            |
| 201457         | 95 Woodcocks Road         | 892923       | Lot 1 DP 537192                   | 766                                           | 4            |