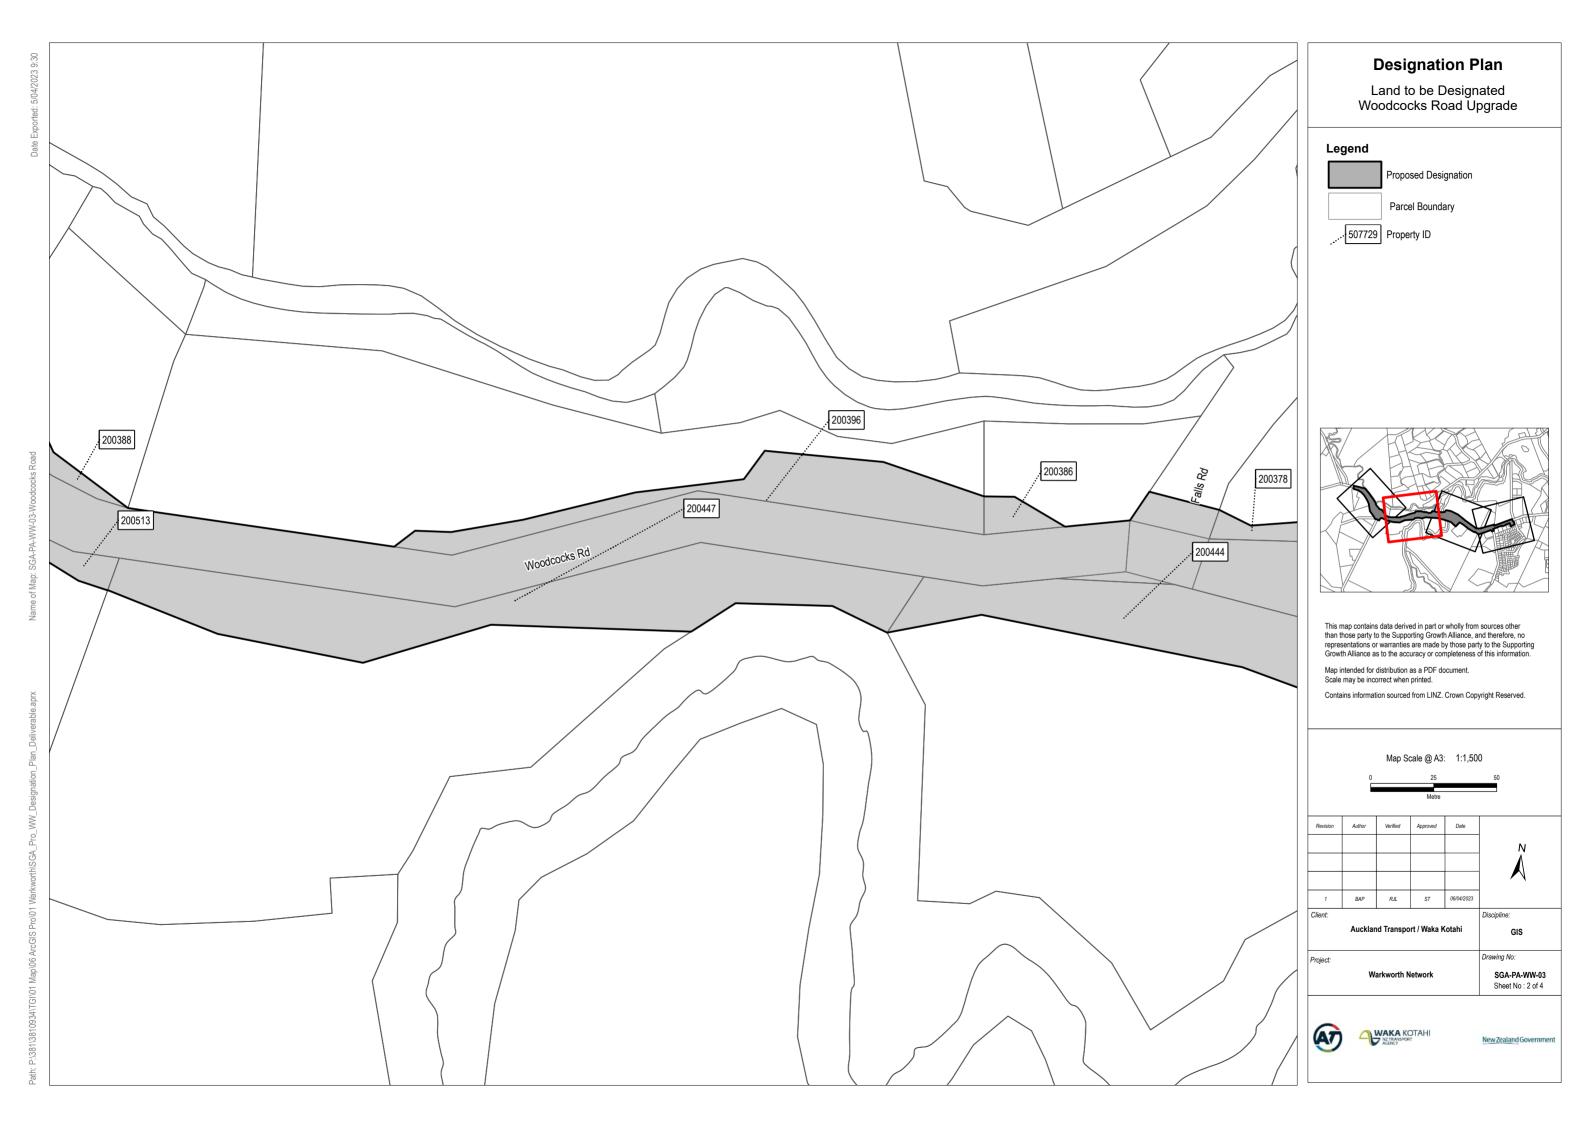

SGA-PA-WW-03 Sheet No : 1 of 4

| Property<br>ID | Address                   | Title Number | Legal Description                 | Approx. additional land to be designated (m²) | Sheet<br>No. |
|----------------|---------------------------|--------------|-----------------------------------|-----------------------------------------------|--------------|
| 200357         | 371 Woodcocks Road        | 852160       | Lot 1 DP 527082                   | 268                                           | 1            |
| 200360         | 371 Woodcocks Road        | 852160       | Lot 2 DP 329024                   | 4080                                          | 1            |
| 200374         | 346 Woodcocks Road        | NA52C/802    | Lot 1 DP 77097                    | 1621                                          | 1            |
| 200375         | Woodcocks Road            |              | Lot 7 DP 122379                   | 97                                            | 3            |
| 200378         | 286 Woodcocks Road        | NA71A/1189   | Lot 5 DP 122379                   | 287                                           | 2            |
| 200382         | 110-138 Woodcocks<br>Road | 718157       | Lot 2 DP 493060                   | 6350                                          | 3            |
| 200386         | Woodcocks Road            | 182640       | Lot 2 DP 344497                   | 316                                           | 2            |
| 200388         | 346 Woodcocks Road        | NA52C/802    | Lot 1 DP 96751                    | 1116                                          | 1            |
| 200396         | 314 Woodcocks Road        | 182639       | Lot 1 DP 344497                   | 2721                                          | 2            |
| 200399         | 2 Wyllie Road             | 118448       | Lot 3 DP 329024                   | 5091                                          | 1            |
| 200404         | 433 Woodcocks Road        | 848090       | Lot 2 DP 527082                   | 187                                           | 1            |
| 200434         | 100 Woodcocks Road        | NA85D/562    | Lot 1 DP 144680                   | 2954                                          | 3            |
| 200444         | Woodcocks Road            | 581654       | Lot 1 DP 437211                   | 4117                                          | 2            |
| 200445         | 97 Woodcocks Road         | 555874       | Lot 1 DP 443907                   | 112                                           | 4            |
| 200447         | 317 Woodcocks Road        | 647897       | Lot 2 DP 473567                   | 6848                                          | 1            |
| 200451         | 99 Woodcocks Road         | 555875       | Lot 2 DP 443907                   | 86                                            | 4            |
| 200455         | 101-103 Woodcocks<br>Road | NA1057/299   | Lot 2 DP 40048                    | 255                                           | 4            |
| 200465         | 153 Woodcocks Road        | NA91C/876    | Lot 1 DP 153743                   | 166                                           | 3            |
| 200474         | Woodcocks Road            | 647838       | Lot 3 DP 437211                   | 1269                                          | 3            |
| 200477         | 115 Woodcocks Road        | 664855       | Lot 1 DP 476629                   | 158                                           | 4            |
| 200507         | 127 Woodcocks Road        | 194126       | Part Allot 62 PSH OF<br>Mahurangi | 7427                                          | 3            |
| 200513         | Woodcocks Road            | 647898       | Lot 4 DP 473567                   | 1150                                          | 1            |
| 200919         | 4 Wyllie Road             | NA104C/827   | Lot 2 DP 171314                   | 352                                           | 1            |
| 201456         | 93 Woodcocks Road         | 892924       | Lot 2 DP 537192                   | 604                                           | 4            |
| 201457         | 95 Woodcocks Road         | 892923       | Lot 1 DP 537192                   | 766                                           | 4            |