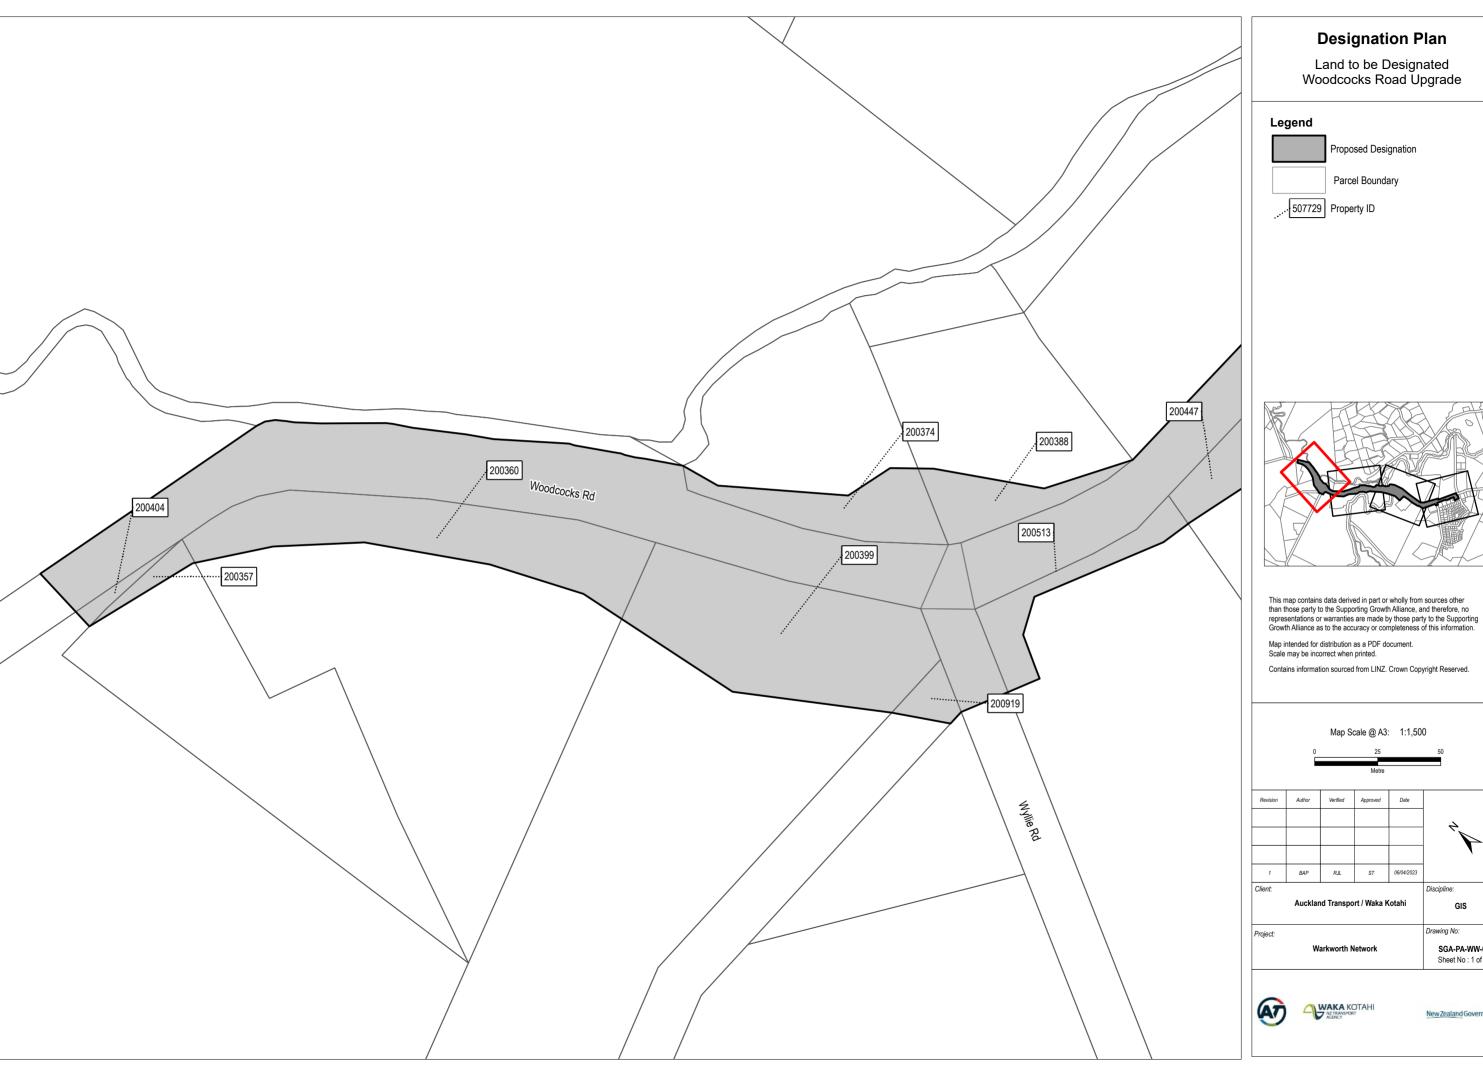

SGA-PA-WW-03 Sheet No : 1 of 4

| Property<br>ID | Address                   | Title Number | Legal Description                 | Approx. additional land to be designated (m²) | Sheet<br>No. |
|----------------|---------------------------|--------------|-----------------------------------|-----------------------------------------------|--------------|
| 200357         | 371 Woodcocks Road        | 852160       | Lot 1 DP 527082                   | 268                                           | 1            |
| 200360         | 371 Woodcocks Road        | 852160       | Lot 2 DP 329024                   | 4080                                          | 1            |
| 200374         | 346 Woodcocks Road        | NA52C/802    | Lot 1 DP 77097                    | 1621                                          | 1            |
| 200375         | Woodcocks Road            |              | Lot 7 DP 122379                   | 97                                            | 3            |
| 200378         | 286 Woodcocks Road        | NA71A/1189   | Lot 5 DP 122379                   | 287                                           | 2            |
| 200382         | 110-138 Woodcocks<br>Road | 718157       | Lot 2 DP 493060                   | 6350                                          | 3            |
| 200386         | Woodcocks Road            | 182640       | Lot 2 DP 344497                   | 316                                           | 2            |
| 200388         | 346 Woodcocks Road        | NA52C/802    | Lot 1 DP 96751                    | 1116                                          | 1            |
| 200396         | 314 Woodcocks Road        | 182639       | Lot 1 DP 344497                   | 2721                                          | 2            |
| 200399         | 2 Wyllie Road             | 118448       | Lot 3 DP 329024                   | 5091                                          | 1            |
| 200404         | 433 Woodcocks Road        | 848090       | Lot 2 DP 527082                   | 187                                           | 1            |
| 200434         | 100 Woodcocks Road        | NA85D/562    | Lot 1 DP 144680                   | 2954                                          | 3            |
| 200444         | Woodcocks Road            | 581654       | Lot 1 DP 437211                   | 4117                                          | 2            |
| 200445         | 97 Woodcocks Road         | 555874       | Lot 1 DP 443907                   | 112                                           | 4            |
| 200447         | 317 Woodcocks Road        | 647897       | Lot 2 DP 473567                   | 6848                                          | 1            |
| 200451         | 99 Woodcocks Road         | 555875       | Lot 2 DP 443907                   | 86                                            | 4            |
| 200455         | 101-103 Woodcocks<br>Road | NA1057/299   | Lot 2 DP 40048                    | 255                                           | 4            |
| 200465         | 153 Woodcocks Road        | NA91C/876    | Lot 1 DP 153743                   | 166                                           | 3            |
| 200474         | Woodcocks Road            | 647838       | Lot 3 DP 437211                   | 1269                                          | 3            |
| 200477         | 115 Woodcocks Road        | 664855       | Lot 1 DP 476629                   | 158                                           | 4            |
| 200507         | 127 Woodcocks Road        | 194126       | Part Allot 62 PSH OF<br>Mahurangi | 7427                                          | 3            |
| 200513         | Woodcocks Road            | 647898       | Lot 4 DP 473567                   | 1150                                          | 1            |
| 200919         | 4 Wyllie Road             | NA104C/827   | Lot 2 DP 171314                   | 352                                           | 1            |
| 201456         | 93 Woodcocks Road         | 892924       | Lot 2 DP 537192                   | 604                                           | 4            |
| 201457         | 95 Woodcocks Road         | 892923       | Lot 1 DP 537192                   | 766                                           | 4            |