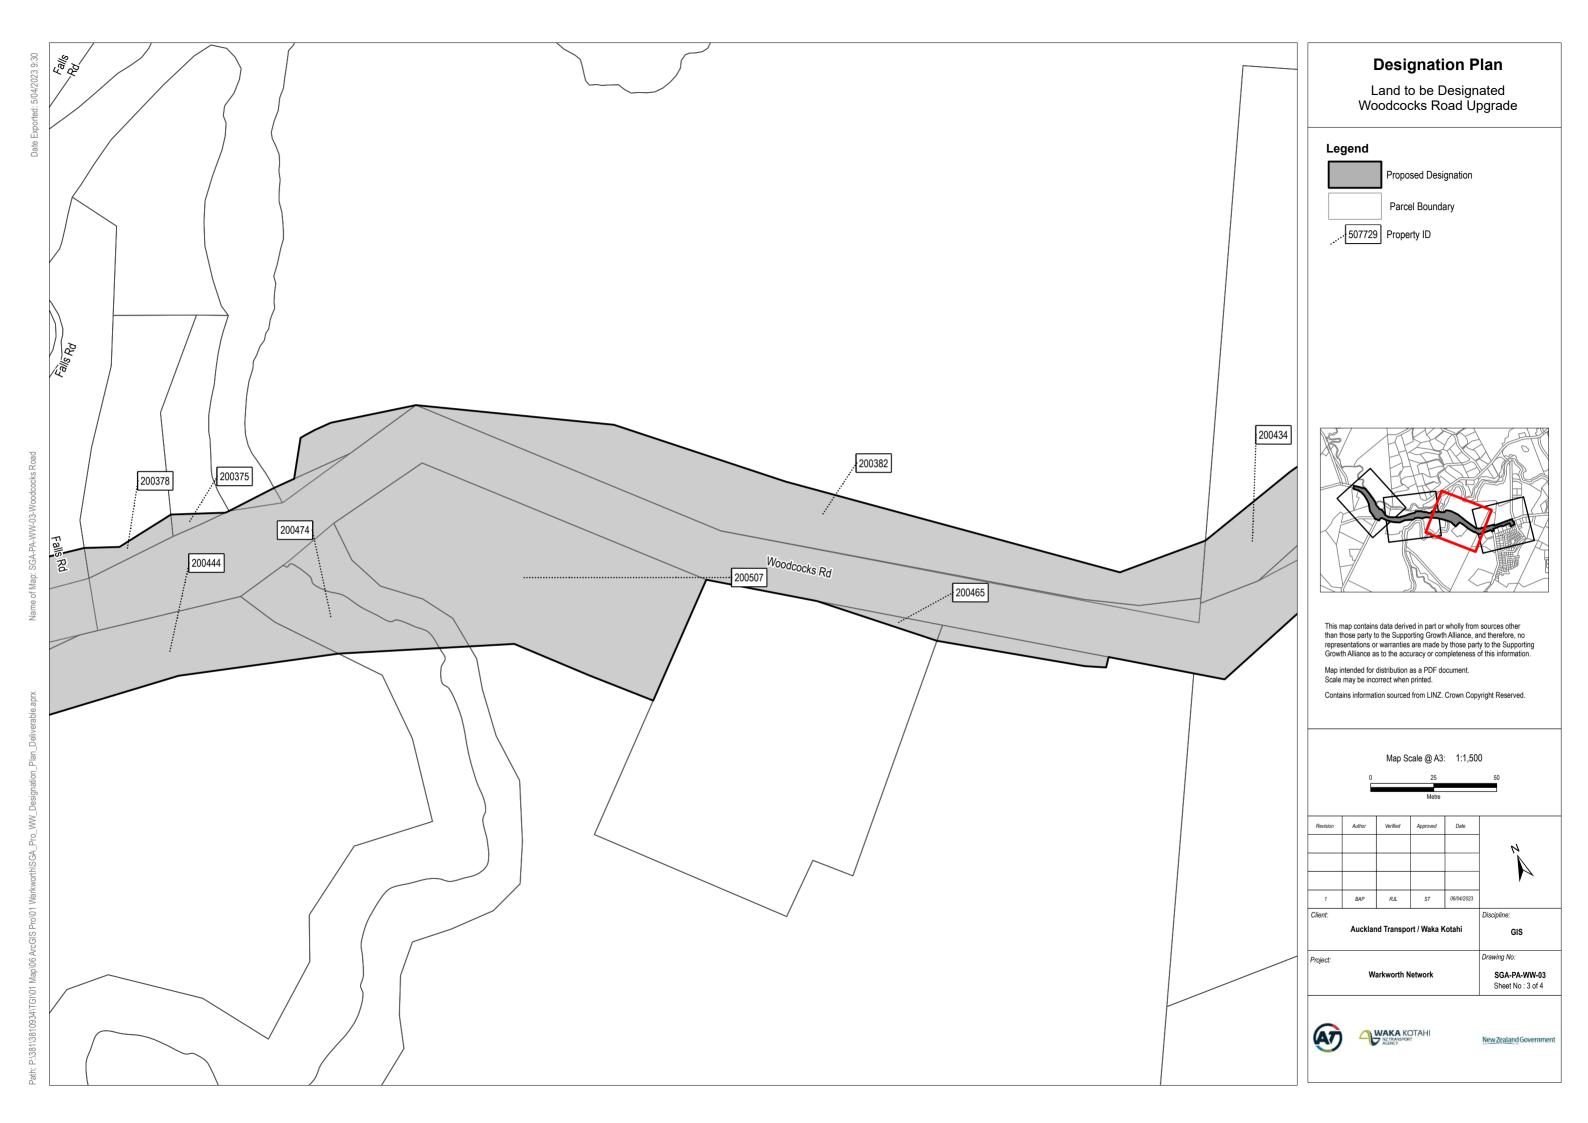

SGA-PA-WW-03 Sheet No : 1 of 4

| Property<br>ID | Address                   | Title Number | Legal Description                 | Approx. additional land to be designated (m²) | Sheet<br>No. |
|----------------|---------------------------|--------------|-----------------------------------|-----------------------------------------------|--------------|
| 200357         | 371 Woodcocks Road        | 852160       | Lot 1 DP 527082                   | 268                                           | 1            |
| 200360         | 371 Woodcocks Road        | 852160       | Lot 2 DP 329024                   | 4080                                          | 1            |
| 200374         | 346 Woodcocks Road        | NA52C/802    | Lot 1 DP 77097                    | 1621                                          | 1            |
| 200375         | Woodcocks Road            |              | Lot 7 DP 122379                   | 97                                            | 3            |
| 200378         | 286 Woodcocks Road        | NA71A/1189   | Lot 5 DP 122379                   | 287                                           | 2            |
| 200382         | 110-138 Woodcocks<br>Road | 718157       | Lot 2 DP 493060                   | 6350                                          | 3            |
| 200386         | Woodcocks Road            | 182640       | Lot 2 DP 344497                   | 316                                           | 2            |
| 200388         | 346 Woodcocks Road        | NA52C/802    | Lot 1 DP 96751                    | 1116                                          | 1            |
| 200396         | 314 Woodcocks Road        | 182639       | Lot 1 DP 344497                   | 2721                                          | 2            |
| 200399         | 2 Wyllie Road             | 118448       | Lot 3 DP 329024                   | 5091                                          | 1            |
| 200404         | 433 Woodcocks Road        | 848090       | Lot 2 DP 527082                   | 187                                           | 1            |
| 200434         | 100 Woodcocks Road        | NA85D/562    | Lot 1 DP 144680                   | 2954                                          | 3            |
| 200444         | Woodcocks Road            | 581654       | Lot 1 DP 437211                   | 4117                                          | 2            |
| 200445         | 97 Woodcocks Road         | 555874       | Lot 1 DP 443907                   | 112                                           | 4            |
| 200447         | 317 Woodcocks Road        | 647897       | Lot 2 DP 473567                   | 6848                                          | 1            |
| 200451         | 99 Woodcocks Road         | 555875       | Lot 2 DP 443907                   | 86                                            | 4            |
| 200455         | 101-103 Woodcocks<br>Road | NA1057/299   | Lot 2 DP 40048                    | 255                                           | 4            |
| 200465         | 153 Woodcocks Road        | NA91C/876    | Lot 1 DP 153743                   | 166                                           | 3            |
| 200474         | Woodcocks Road            | 647838       | Lot 3 DP 437211                   | 1269                                          | 3            |
| 200477         | 115 Woodcocks Road        | 664855       | Lot 1 DP 476629                   | 158                                           | 4            |
| 200507         | 127 Woodcocks Road        | 194126       | Part Allot 62 PSH OF<br>Mahurangi | 7427                                          | 3            |
| 200513         | Woodcocks Road            | 647898       | Lot 4 DP 473567                   | 1150                                          | 1            |
| 200919         | 4 Wyllie Road             | NA104C/827   | Lot 2 DP 171314                   | 352                                           | 1            |
| 201456         | 93 Woodcocks Road         | 892924       | Lot 2 DP 537192                   | 604                                           | 4            |
| 201457         | 95 Woodcocks Road         | 892923       | Lot 1 DP 537192                   | 766                                           | 4            |