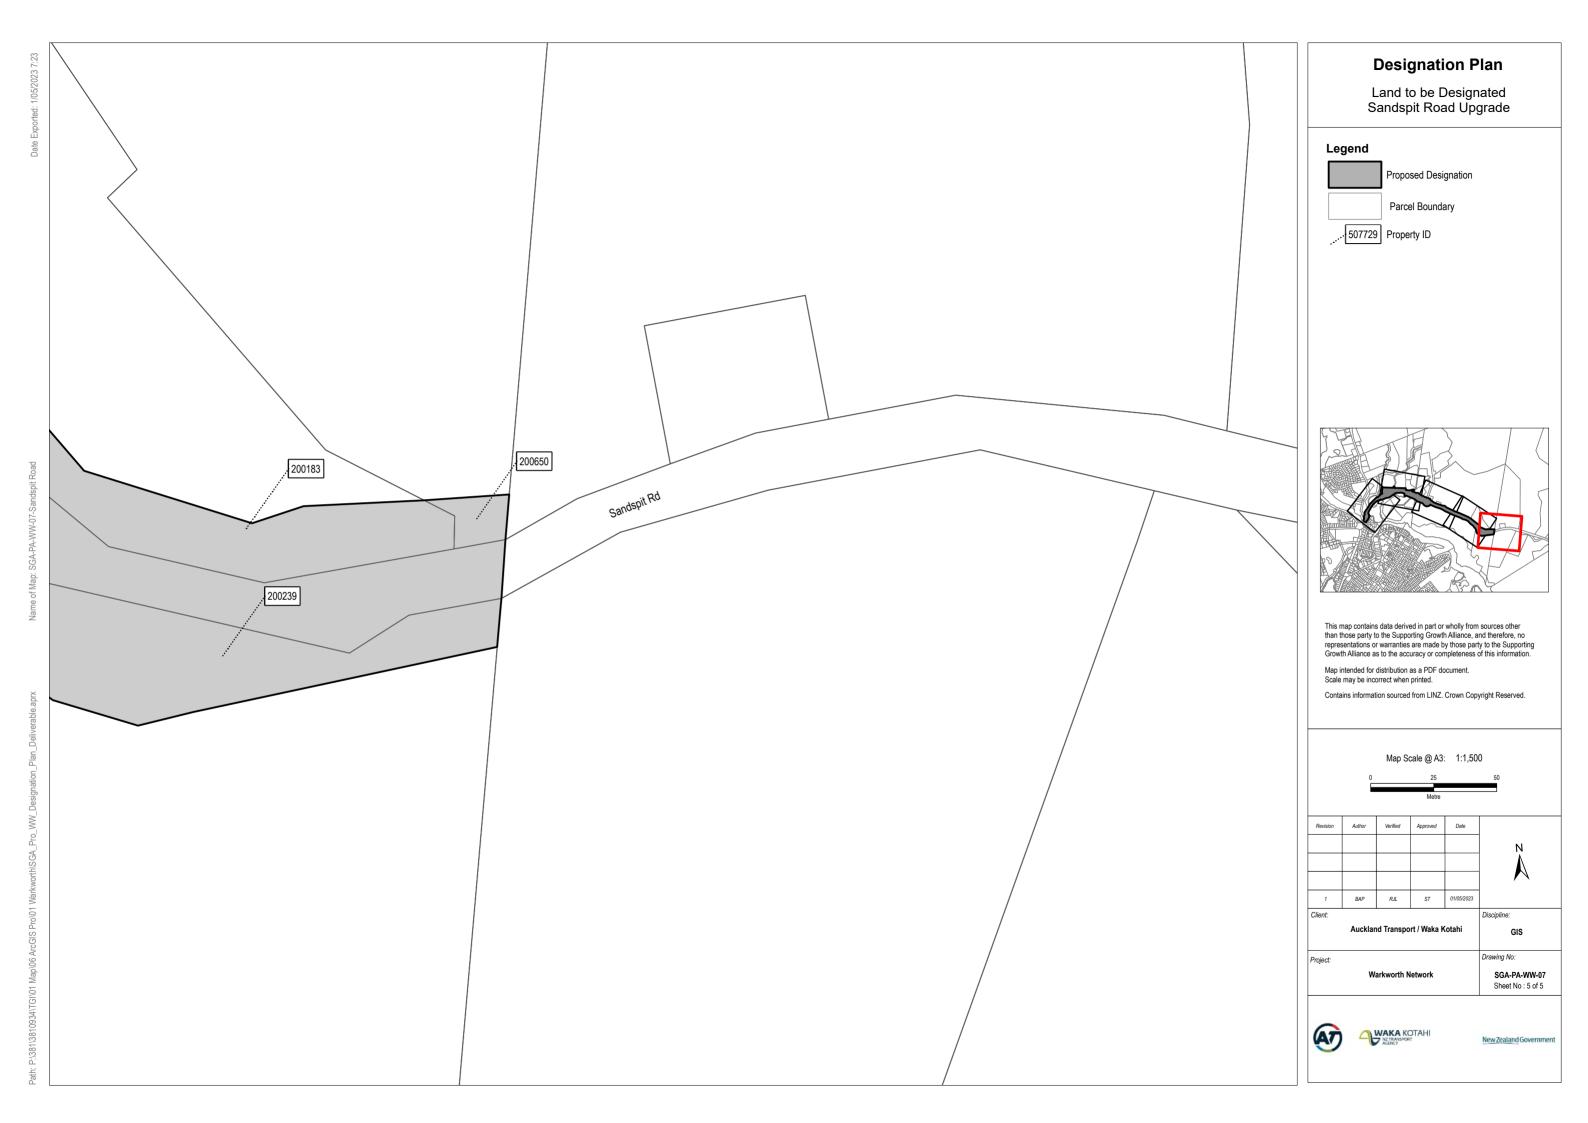

| 200170 | 2 Millstream<br>Place | NA14C/1216 | Lot 13 DP 59673     | 830   | 1 |
|--------|-----------------------|------------|---------------------|-------|---|
| 200183 | 325 Sandspit<br>Road  | 329225     | Lot 1 DP 382328     | 6584  | 4 |
| 200187 | 198 Sandspit<br>Road  | NA92C/593  | Lot 1 DP 155020     | 10603 | 2 |
| 200239 | 360 Sandspit<br>Road  | NA92C/594  | Lot 2 DP 155020     | 6433  | 4 |
| 200640 | 187 Sandspit<br>Road  | 894531     | Section 2 SO 526430 | 1527  | 3 |
| 200650 | 265 Sandspit<br>Road  | 894530     | Section 1 SO 526430 | 8236  | 3 |