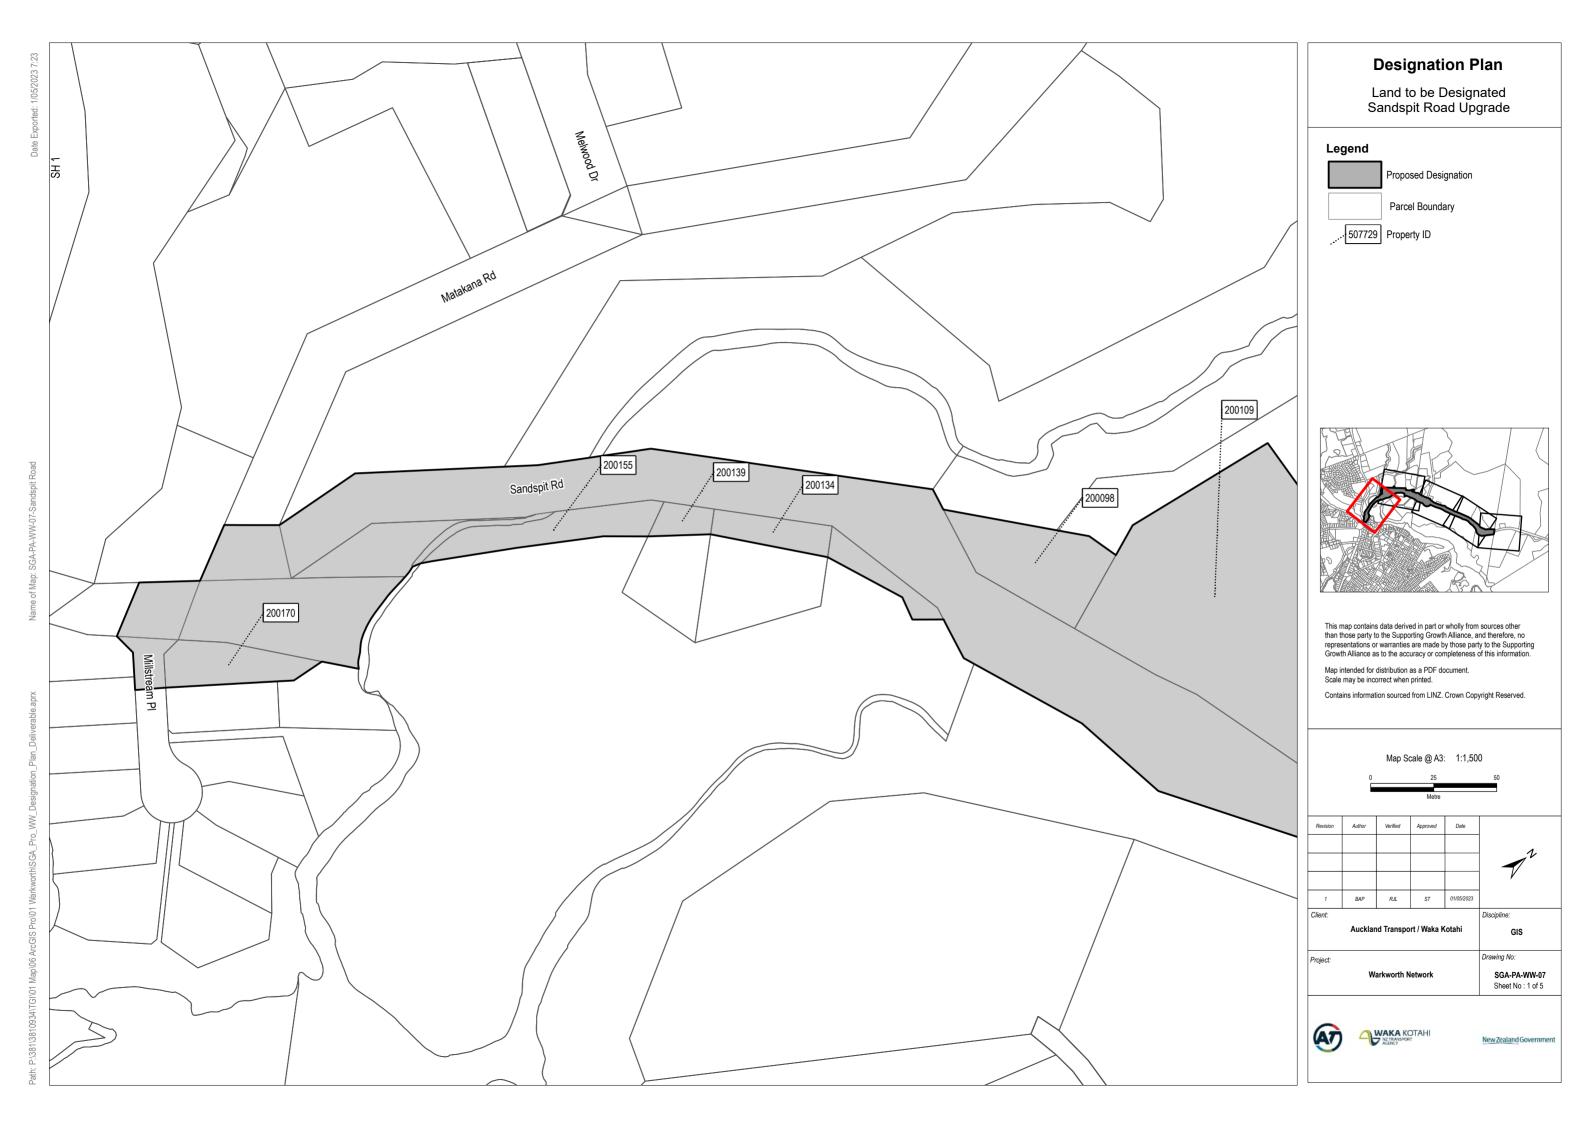

| Property ID | Address              | Title Number | Legal Description                 | Approx. additional land to be designated (m²) | Sheet No. |
|-------------|----------------------|--------------|-----------------------------------|-----------------------------------------------|-----------|
| 200037      | 179 Sandspit<br>Road | NA96C/126    | Lot 2 DP 67324                    | 733                                           | 3         |
| 200053      | 93 Sandspit<br>Road  | NA80C/826    | Lot 5 DP 129293                   | 1052                                          | 2         |
| 200058      | 131 Sandspit<br>Road | NA96C/81     | Lot 5 DP 160517                   | 363                                           | 2         |
| 200098      | 89A Sandspit<br>Road | NA118A/962   | Lot 2 DP 188322                   | 1686                                          | 1         |
| 200100      | 99 Sandspit<br>Road  | NA104D/220   | Lot 1 DP 171446                   | 5411                                          | 2         |
| 200102      | 135 Sandspit<br>Road | 462123       | Lot 1 DP 415996                   | 118                                           | 2         |
| 200106      | 109 Sandspit<br>Road | NA92D/198    | Lot 2 DP 155310                   | 710                                           | 2         |
| 200108      | 137 Sandspit<br>Road | NA78B/354    | Lot 1 DP 132925                   | 333                                           | 2         |
| 200109      | 89 Sandspit<br>Road  | NA118A/961   | Lot 1 DP 188322                   | 10022                                         | 1         |
| 200111      | 126 Sandspit<br>Road | NA42B/768    | Part Lot 20 DP 703                | 2827                                          | 2         |
| 200113      | 108 Sandspit<br>Road | NA48C/465    | Lot 21 DP 703                     | 174                                           | 2         |
| 200122      | 163 Sandspit<br>Road | 794109       | Lot 1 DP 513584                   | 3649                                          | 2         |
| 200126      | 130 Sandspit<br>Road | NA82B/224    | Lot 1 DP 138902                   | 966                                           | 2         |
| 200129      | 130 Sandspit<br>Road | NA82B/224    | Lot 6 DP 138902                   | 310                                           | 2         |
| 200129      | 134 Sandspit<br>Road | NA82B/225    | Lot 6 DP 138902                   | 310                                           | 2         |
| 200129      | 138 Sandspit<br>Road | NA82B/226    | Lot 6 DP 138902                   | 310                                           | 2         |
| 200129      | 142 Sandspit<br>Road | NA82B/227    | Lot 6 DP 138902                   | 310                                           | 2         |
| 200129      | 146 Sandspit<br>Road | NA82B/228    | Lot 6 DP 138902                   | 310                                           | 2         |
| 200133      | 209 Sandspit<br>Road | NA962/269    | Part Allot 47 PSH OF<br>Mahurangi | 520                                           | 3         |
| 200134      | 36 Sandspit<br>Road  | NA35C/479    | Lot 1 DP 39534                    | 2024                                          | 1         |
| 200135      | 146 Sandspit<br>Road | NA82B/228    | Lot 5 DP 138902                   | 784                                           | 2         |
| 200139      | 34 Sandspit<br>Road  | NA35C/478    | Lot 1 DP 66360                    | 270                                           | 1         |
| 200155      | 36 Sandspit<br>Road  | NA35C/479    | Part Lot 51 DP 703                | 2244                                          | 1         |

| 200170 | 2 Millstream<br>Place | NA14C/1216 | Lot 13 DP 59673     | 830   | 1 |
|--------|-----------------------|------------|---------------------|-------|---|
| 200183 | 325 Sandspit<br>Road  | 329225     | Lot 1 DP 382328     | 6584  | 4 |
| 200187 | 198 Sandspit<br>Road  | NA92C/593  | Lot 1 DP 155020     | 10603 | 2 |
| 200239 | 360 Sandspit<br>Road  | NA92C/594  | Lot 2 DP 155020     | 6433  | 4 |
| 200640 | 187 Sandspit<br>Road  | 894531     | Section 2 SO 526430 | 1527  | 3 |
| 200650 | 265 Sandspit<br>Road  | 894530     | Section 1 SO 526430 | 8236  | 3 |