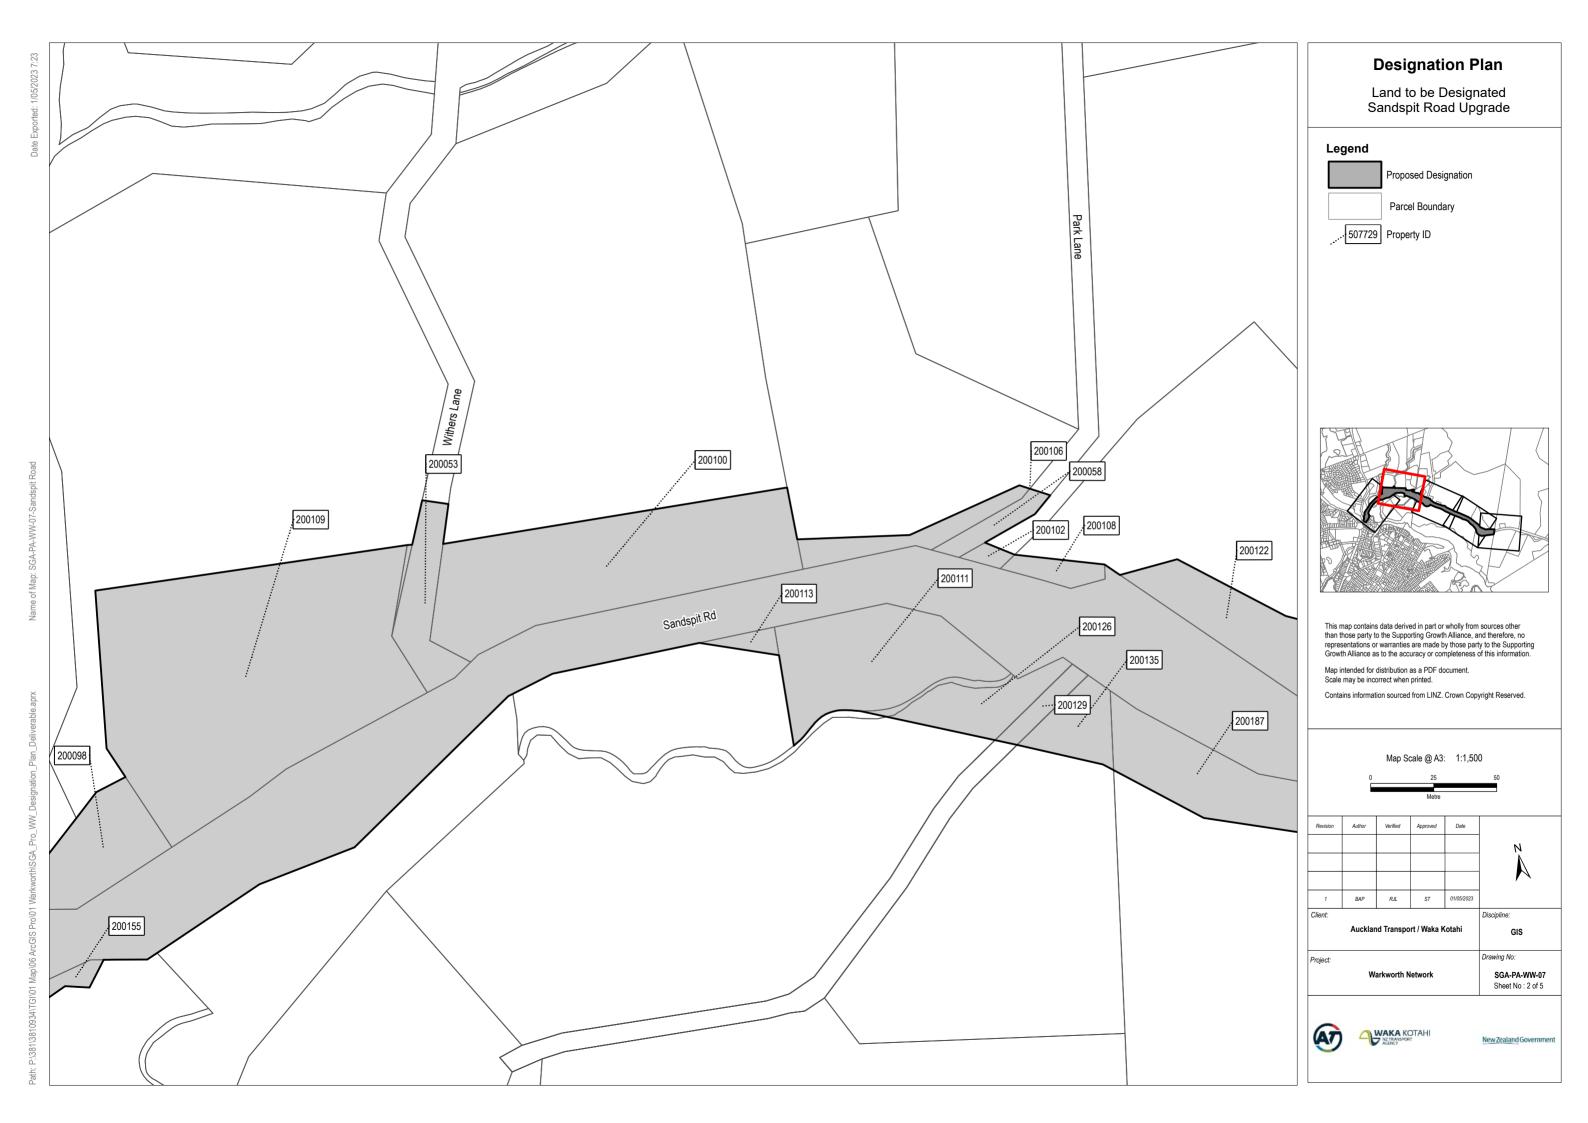

| Property ID | Address              | Title Number | Legal Description                 | Approx. additional land to be designated (m²) | Sheet No. |
|-------------|----------------------|--------------|-----------------------------------|-----------------------------------------------|-----------|
| 200037      | 179 Sandspit<br>Road | NA96C/126    | Lot 2 DP 67324                    | 733                                           | 3         |
| 200053      | 93 Sandspit<br>Road  | NA80C/826    | Lot 5 DP 129293                   | 1052                                          | 2         |
| 200058      | 131 Sandspit<br>Road | NA96C/81     | Lot 5 DP 160517                   | 363                                           | 2         |
| 200098      | 89A Sandspit<br>Road | NA118A/962   | Lot 2 DP 188322                   | 1686                                          | 1         |
| 200100      | 99 Sandspit<br>Road  | NA104D/220   | Lot 1 DP 171446                   | 5411                                          | 2         |
| 200102      | 135 Sandspit<br>Road | 462123       | Lot 1 DP 415996                   | 118                                           | 2         |
| 200106      | 109 Sandspit<br>Road | NA92D/198    | Lot 2 DP 155310                   | 710                                           | 2         |
| 200108      | 137 Sandspit<br>Road | NA78B/354    | Lot 1 DP 132925                   | 333                                           | 2         |
| 200109      | 89 Sandspit<br>Road  | NA118A/961   | Lot 1 DP 188322                   | 10022                                         | 1         |
| 200111      | 126 Sandspit<br>Road | NA42B/768    | Part Lot 20 DP 703                | 2827                                          | 2         |
| 200113      | 108 Sandspit<br>Road | NA48C/465    | Lot 21 DP 703                     | 174                                           | 2         |
| 200122      | 163 Sandspit<br>Road | 794109       | Lot 1 DP 513584                   | 3649                                          | 2         |
| 200126      | 130 Sandspit<br>Road | NA82B/224    | Lot 1 DP 138902                   | 966                                           | 2         |
| 200129      | 130 Sandspit<br>Road | NA82B/224    | Lot 6 DP 138902                   | 310                                           | 2         |
| 200129      | 134 Sandspit<br>Road | NA82B/225    | Lot 6 DP 138902                   | 310                                           | 2         |
| 200129      | 138 Sandspit<br>Road | NA82B/226    | Lot 6 DP 138902                   | 310                                           | 2         |
| 200129      | 142 Sandspit<br>Road | NA82B/227    | Lot 6 DP 138902                   | 310                                           | 2         |
| 200129      | 146 Sandspit<br>Road | NA82B/228    | Lot 6 DP 138902                   | 310                                           | 2         |
| 200133      | 209 Sandspit<br>Road | NA962/269    | Part Allot 47 PSH OF<br>Mahurangi | 520                                           | 3         |
| 200134      | 36 Sandspit<br>Road  | NA35C/479    | Lot 1 DP 39534                    | 2024                                          | 1         |
| 200135      | 146 Sandspit<br>Road | NA82B/228    | Lot 5 DP 138902                   | 784                                           | 2         |
| 200139      | 34 Sandspit<br>Road  | NA35C/478    | Lot 1 DP 66360                    | 270                                           | 1         |
| 200155      | 36 Sandspit<br>Road  | NA35C/479    | Part Lot 51 DP 703                | 2244                                          | 1         |

| 200170 | 2 Millstream<br>Place | NA14C/1216 | Lot 13 DP 59673     | 830   | 1 |
|--------|-----------------------|------------|---------------------|-------|---|
| 200183 | 325 Sandspit<br>Road  | 329225     | Lot 1 DP 382328     | 6584  | 4 |
| 200187 | 198 Sandspit<br>Road  | NA92C/593  | Lot 1 DP 155020     | 10603 | 2 |
| 200239 | 360 Sandspit<br>Road  | NA92C/594  | Lot 2 DP 155020     | 6433  | 4 |
| 200640 | 187 Sandspit<br>Road  | 894531     | Section 2 SO 526430 | 1527  | 3 |
| 200650 | 265 Sandspit<br>Road  | 894530     | Section 1 SO 526430 | 8236  | 3 |