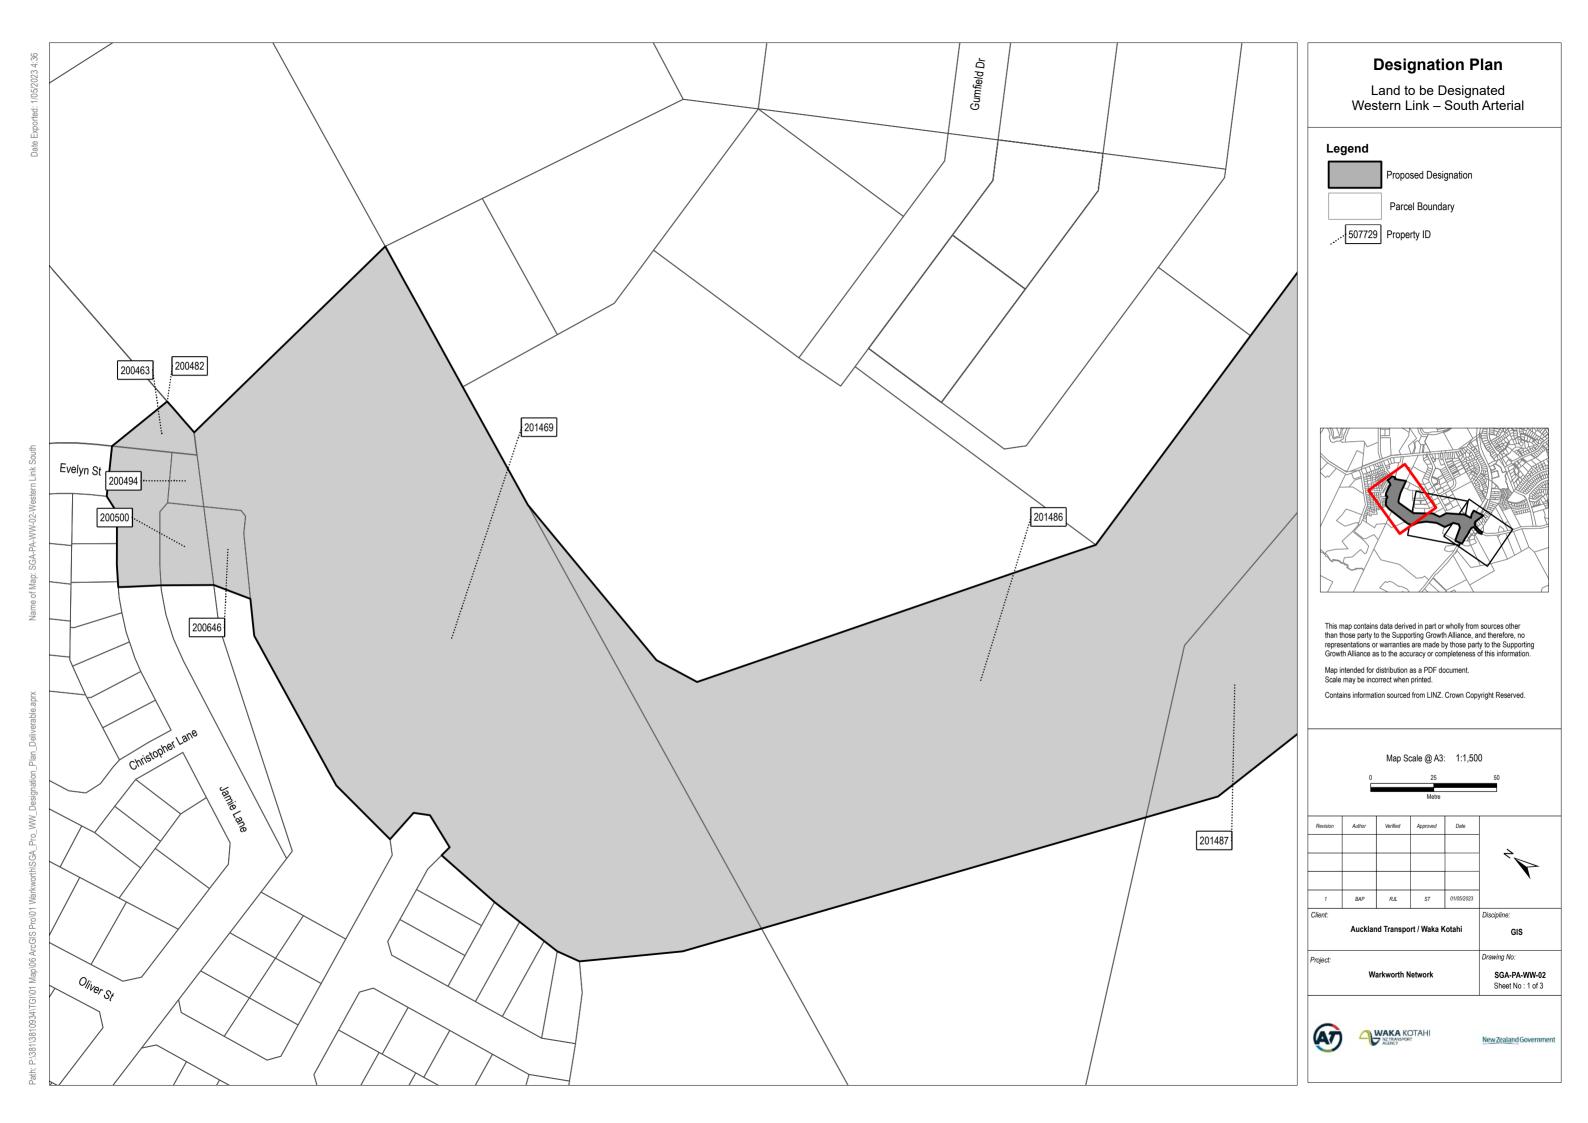

| Property ID | Address                                      | Title<br>Number | Legal Description                  | Approx. additional land to be designated (m²) | Sheet<br>No. |
|-------------|----------------------------------------------|-----------------|------------------------------------|-----------------------------------------------|--------------|
| 200463      | Lot 700 DP<br>447445,<br>Woodcocks Road      | 565575          | Lot 700 DP 447445                  | 375                                           | 1            |
| 200482      | Lot 702 DP<br>447445,<br>Woodcocks Road      | 570258          | Lot 702 DP 447445                  | 7                                             | 1            |
| 200494      | Lot 604 DP<br>447445,<br>Woodcocks Road      | 565574          | Lot 604 DP 447445                  | 245                                           | 1            |
| 200500      | Lot 132 DP<br>447445,<br>Woodcocks Road      | 564695          | Lot 132 DP 447445                  | 615                                           | 1            |
| 200518      | Lot 57 DP 145377,<br>State Highway 1         | NA86B/111       | Lot 57 DP 145377                   | 2713                                          | 3            |
| 200537      | Pt Allot 65A SO<br>1150E, State<br>Highway 1 | NA55/91         | Part Allot 65A PSH<br>OF Mahurangi | 1620                                          | 2            |
| 200543      | Lot 57 DP 145377,<br>State Highway 1         | NA86B/111       | Lot 58 DP 145377                   | 752                                           | 2            |
| 200550      | 23 Wech Drive                                | NA1B/883        | Lot 26 DP 40634                    | 251                                           | 3            |
| 200552      | Lot 27 DP 40634,<br>McKinney Road            | NA1129/266      | Lot 27 DP 40634                    | 270                                           | 3            |
| 200555      | 1848 State<br>Highway 1                      | NA2B/1219       | Lot 1 DP 49419                     | 171                                           | 3            |
| 200556      | 8F McKinney Road                             | 161175          | Lot 1 DP 339170                    | 451                                           | 3            |
| 200558      | 8E McKinney Road                             | 161176          | Lot 2 DP 339170                    | 453                                           | 3            |
| 200559      | 8D McKinney<br>Road                          | 161177          | Lot 3 DP 339170                    | 305                                           | 3            |
| 200566      | 1838 State<br>Highway 1                      | 70665           | Lot 7 DP 318057                    | 30                                            | 3            |
| 200646      | 15 Jamie Lane                                | 896310          | Lot 400 DP 530566                  | 481                                           | 1            |
| 201469      | 6 Lachlan<br>Thompson Drive                  | 1004655         | Lot 500 DP 563550                  | 29583                                         | 1            |
| 201486      | 25 Gumfield Drive                            | 1109253         | Lot 2 DP 583685                    | 67300                                         | 1            |
| 201487      | 81 Morrison Drive                            | 1109252         | Lot 1 DP 583685                    | 11058                                         | 1            |