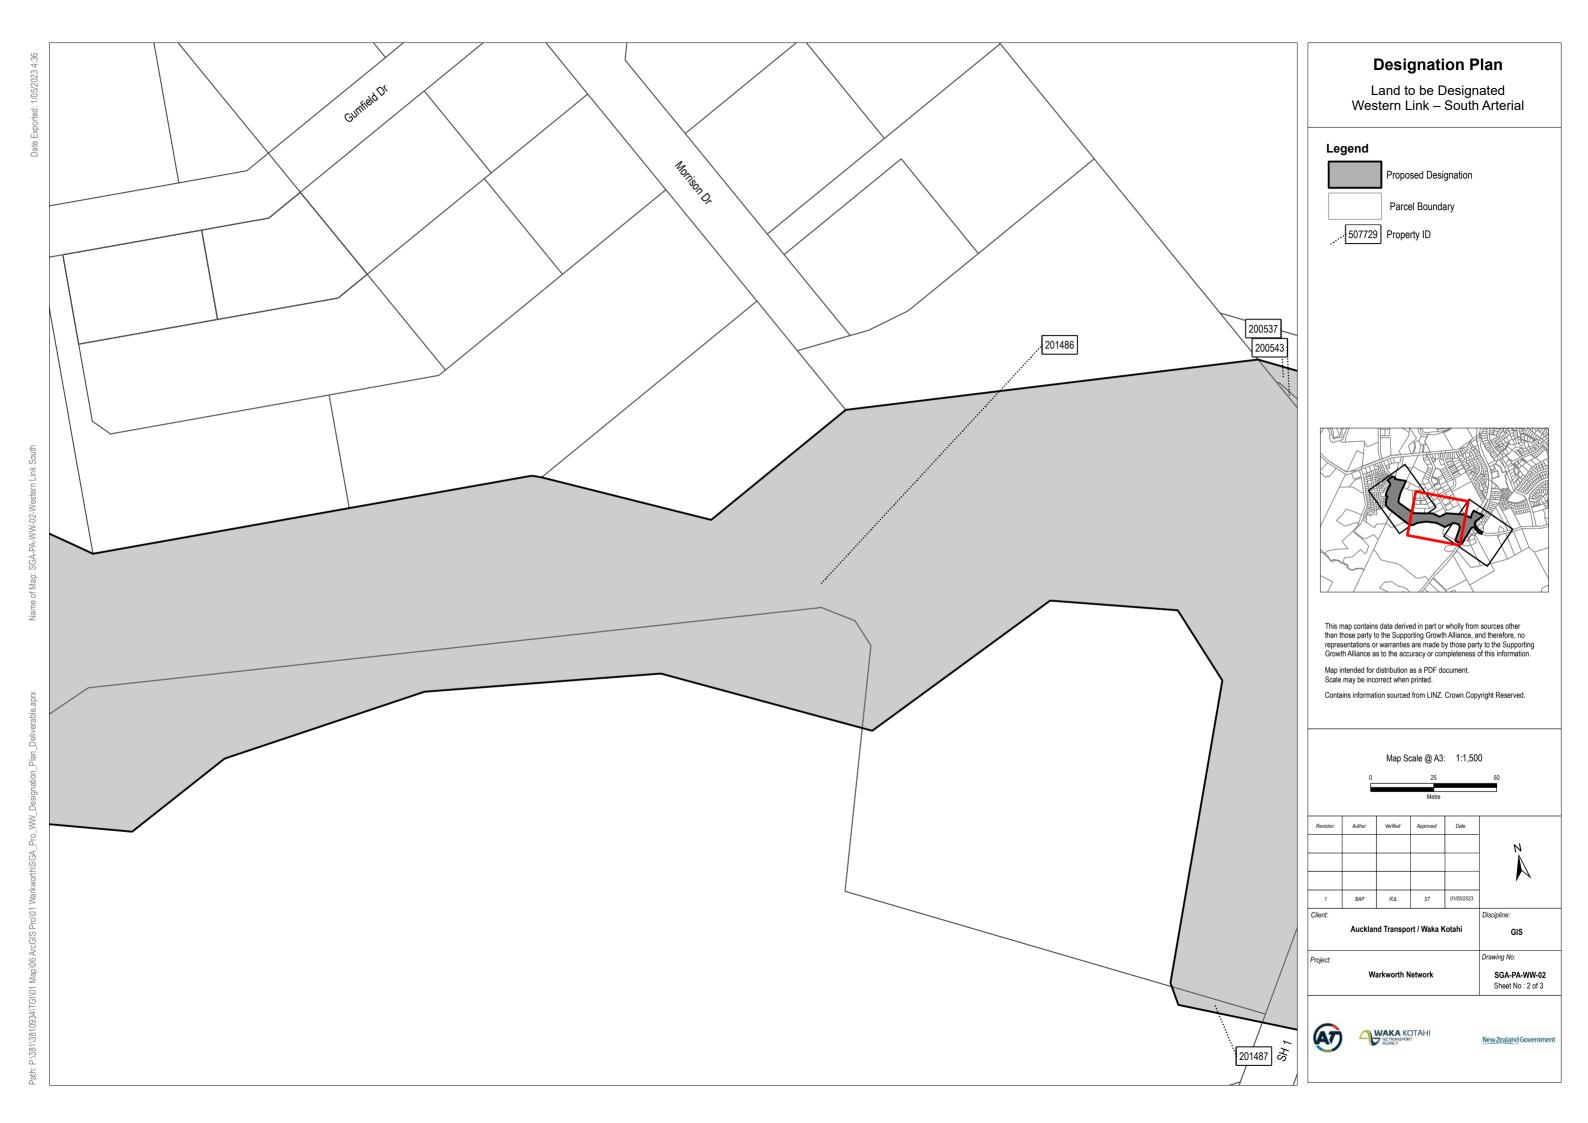

| Property ID | Address                                      | Title<br>Number | Legal Description                  | Approx. additional land to be designated (m²) | Sheet<br>No. |
|-------------|----------------------------------------------|-----------------|------------------------------------|-----------------------------------------------|--------------|
| 200463      | Lot 700 DP<br>447445,<br>Woodcocks Road      | 565575          | Lot 700 DP 447445                  | 375                                           | 1            |
| 200482      | Lot 702 DP<br>447445,<br>Woodcocks Road      | 570258          | Lot 702 DP 447445                  | 7                                             | 1            |
| 200494      | Lot 604 DP<br>447445,<br>Woodcocks Road      | 565574          | Lot 604 DP 447445                  | 245                                           | 1            |
| 200500      | Lot 132 DP<br>447445,<br>Woodcocks Road      | 564695          | Lot 132 DP 447445                  | 615                                           | 1            |
| 200518      | Lot 57 DP 145377,<br>State Highway 1         | NA86B/111       | Lot 57 DP 145377                   | 2713                                          | 3            |
| 200537      | Pt Allot 65A SO<br>1150E, State<br>Highway 1 | NA55/91         | Part Allot 65A PSH<br>OF Mahurangi | 1620                                          | 2            |
| 200543      | Lot 57 DP 145377,<br>State Highway 1         | NA86B/111       | Lot 58 DP 145377                   | 752                                           | 2            |
| 200550      | 23 Wech Drive                                | NA1B/883        | Lot 26 DP 40634                    | 251                                           | 3            |
| 200552      | Lot 27 DP 40634,<br>McKinney Road            | NA1129/266      | Lot 27 DP 40634                    | 270                                           | 3            |
| 200555      | 1848 State<br>Highway 1                      | NA2B/1219       | Lot 1 DP 49419                     | 171                                           | 3            |
| 200556      | 8F McKinney Road                             | 161175          | Lot 1 DP 339170                    | 451                                           | 3            |
| 200558      | 8E McKinney Road                             | 161176          | Lot 2 DP 339170                    | 453                                           | 3            |
| 200559      | 8D McKinney<br>Road                          | 161177          | Lot 3 DP 339170                    | 305                                           | 3            |
| 200566      | 1838 State<br>Highway 1                      | 70665           | Lot 7 DP 318057                    | 30                                            | 3            |
| 200646      | 15 Jamie Lane                                | 896310          | Lot 400 DP 530566                  | 481                                           | 1            |
| 201469      | 6 Lachlan<br>Thompson Drive                  | 1004655         | Lot 500 DP 563550                  | 29583                                         | 1            |
| 201486      | 25 Gumfield Drive                            | 1109253         | Lot 2 DP 583685                    | 67300                                         | 1            |
| 201487      | 81 Morrison Drive                            | 1109252         | Lot 1 DP 583685                    | 11058                                         | 1            |