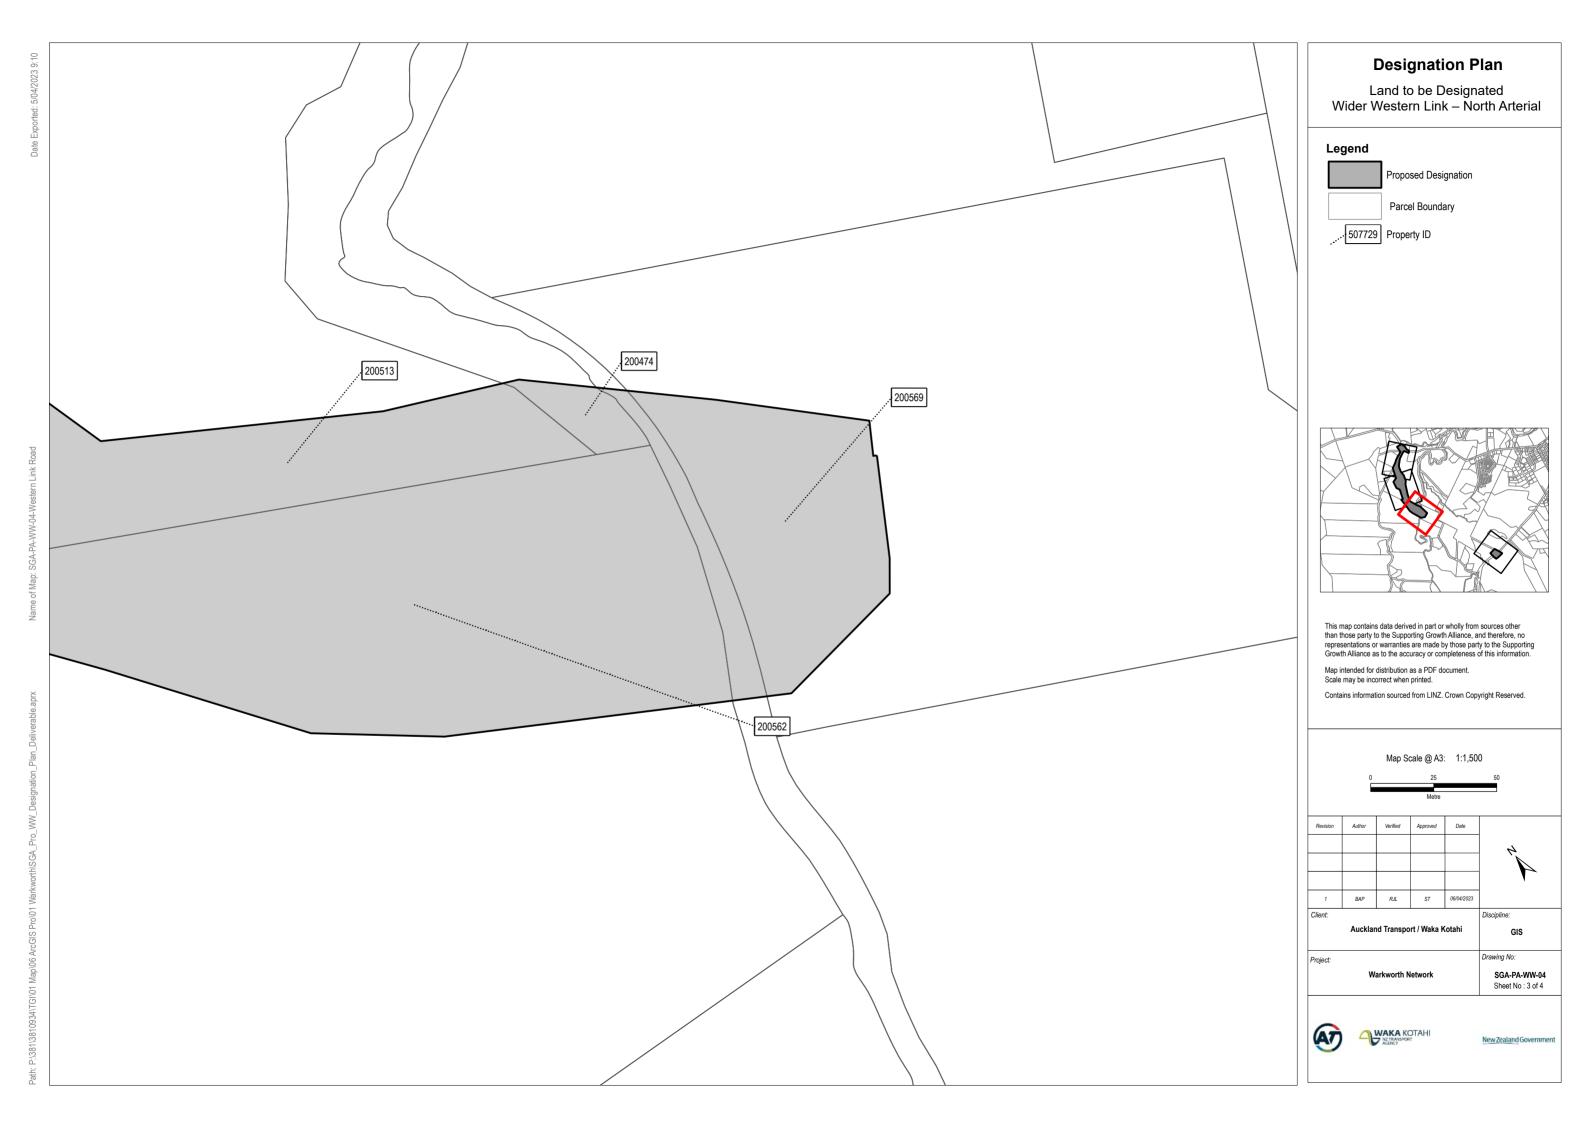

| Property ID | Address                            | Title<br>Number | Legal Description | Approx. additional land to be designated (m²) | Sheet<br>No. |
|-------------|------------------------------------|-----------------|-------------------|-----------------------------------------------|--------------|
| 200374      | 346 Woodcocks<br>Road              | NA52C/802       | Lot 1 DP 77097    | 1331                                          | 1            |
| 200388      | 346 Woodcocks<br>Road              | NA52C/802       | Lot 1 DP 96751    | 1110                                          | 1            |
| 200399      | 2 Wyllie Road                      | 118448          | Lot 3 DP 329024   | 3199                                          | 1            |
| 200474      | Lot 3 DP 437211,<br>Woodcocks Road | 647838          | Lot 3 DP 437211   | 829                                           | 3            |
| 200513      | Lot 4 DP 473567,<br>Woodcocks Road | 647898          | Lot 4 DP 473567   | 73220                                         | 1            |
| 200562      | 75 Wyllie Road                     | NA35B/681       | Lot 1 DP 587      | 24445                                         | 2            |
| 200569      | 123 Valerie Close                  | NA92D/745       | Lot 6 DP 155544   | 6934                                          | 3            |
| 200906      | 12 Wyllie Road                     | NA80C/879       | Lot 3 DP 136923   | 299                                           | 1            |
| 200919      | 4 Wyllie Road                      | NA104C/827      | Lot 2 DP 171314   | 352                                           | 1            |
| 201430      | Lot 1 DP 168411,<br>Wyllie Road    | NA102B/939      | Lot 1 DP 168411   | 833                                           | 1            |
| 201439      | 1738 State<br>Highway 1            | 1029181         | Lot 1 DP 568727   | 4885                                          | 4            |
| 201480      | 40 Valerie Close                   | 902781          | Lot 3 DP 539629   | 1371                                          | 4            |
| 201482      | 1723 State<br>Highway 1            | 902780          | Lot 2 DP 539629   | 4107                                          | 4            |