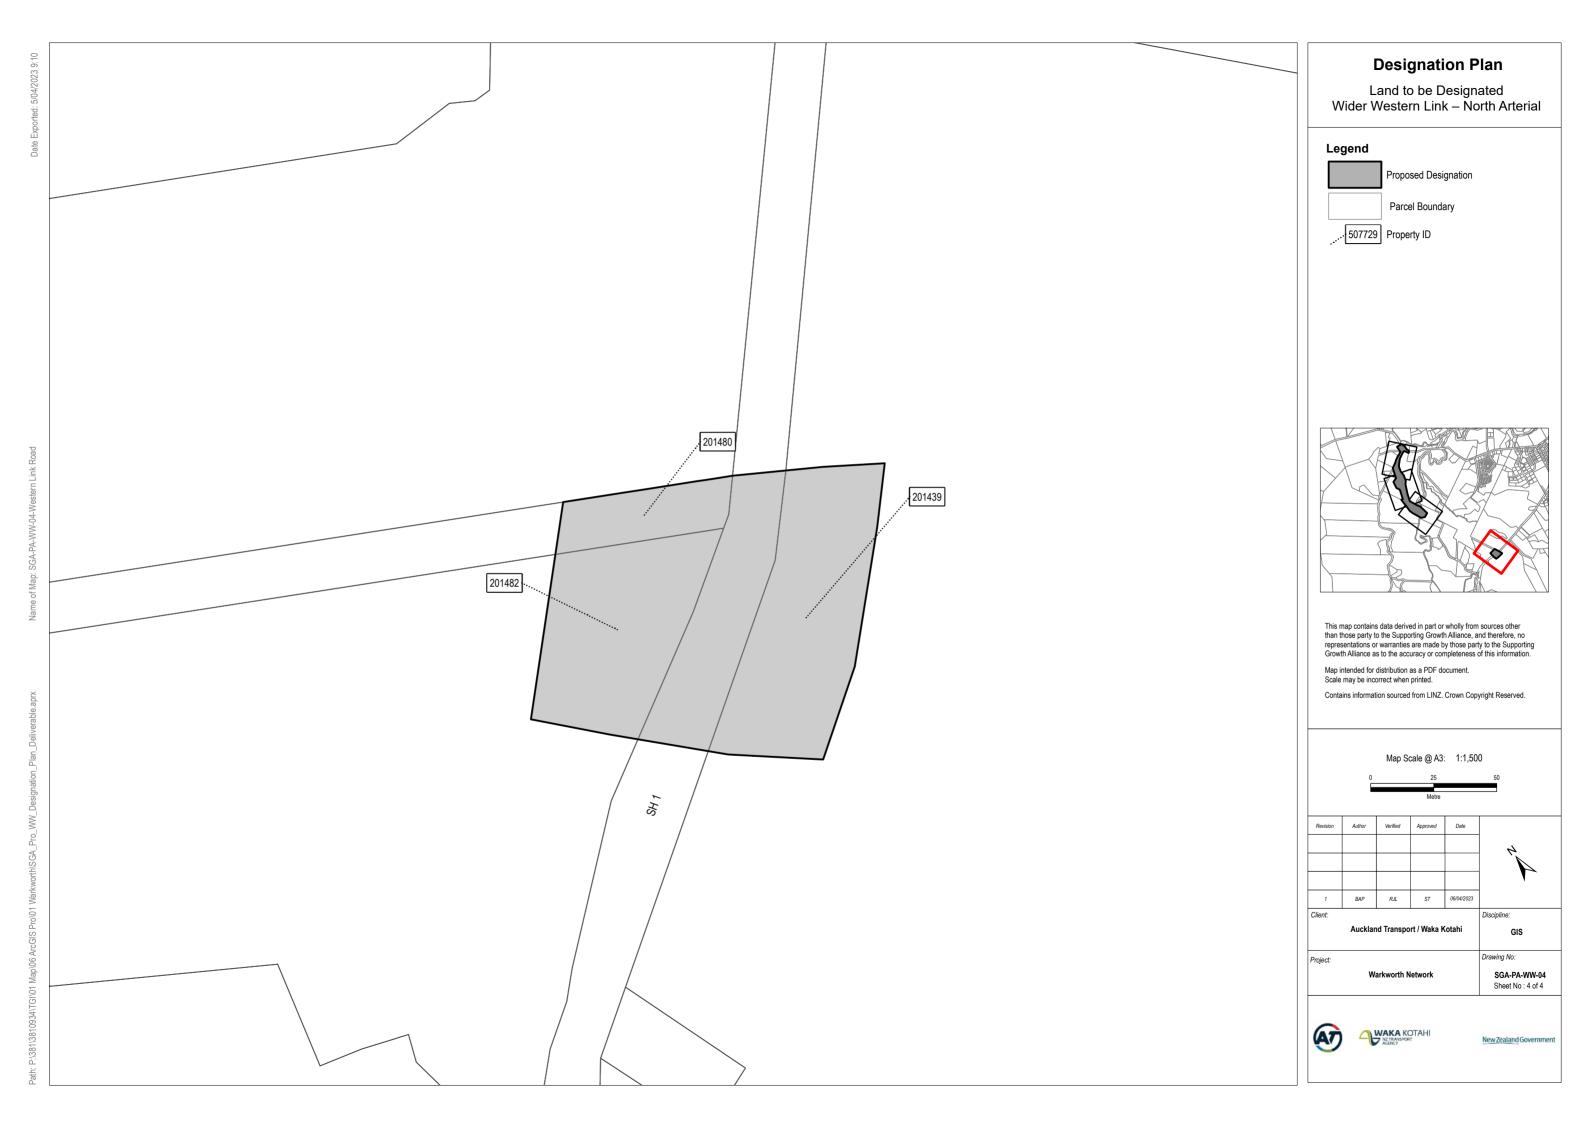

| Property ID | Address                            | Title<br>Number | Legal Description | Approx. additional land to be designated (m²) | Sheet<br>No. |
|-------------|------------------------------------|-----------------|-------------------|-----------------------------------------------|--------------|
| 200374      | 346 Woodcocks<br>Road              | NA52C/802       | Lot 1 DP 77097    | 1331                                          | 1            |
| 200388      | 346 Woodcocks<br>Road              | NA52C/802       | Lot 1 DP 96751    | 1110                                          | 1            |
| 200399      | 2 Wyllie Road                      | 118448          | Lot 3 DP 329024   | 3199                                          | 1            |
| 200474      | Lot 3 DP 437211,<br>Woodcocks Road | 647838          | Lot 3 DP 437211   | 829                                           | 3            |
| 200513      | Lot 4 DP 473567,<br>Woodcocks Road | 647898          | Lot 4 DP 473567   | 73220                                         | 1            |
| 200562      | 75 Wyllie Road                     | NA35B/681       | Lot 1 DP 587      | 24445                                         | 2            |
| 200569      | 123 Valerie Close                  | NA92D/745       | Lot 6 DP 155544   | 6934                                          | 3            |
| 200906      | 12 Wyllie Road                     | NA80C/879       | Lot 3 DP 136923   | 299                                           | 1            |
| 200919      | 4 Wyllie Road                      | NA104C/827      | Lot 2 DP 171314   | 352                                           | 1            |
| 201430      | Lot 1 DP 168411,<br>Wyllie Road    | NA102B/939      | Lot 1 DP 168411   | 833                                           | 1            |
| 201439      | 1738 State<br>Highway 1            | 1029181         | Lot 1 DP 568727   | 4885                                          | 4            |
| 201480      | 40 Valerie Close                   | 902781          | Lot 3 DP 539629   | 1371                                          | 4            |
| 201482      | 1723 State<br>Highway 1            | 902780          | Lot 2 DP 539629   | 4107                                          | 4            |