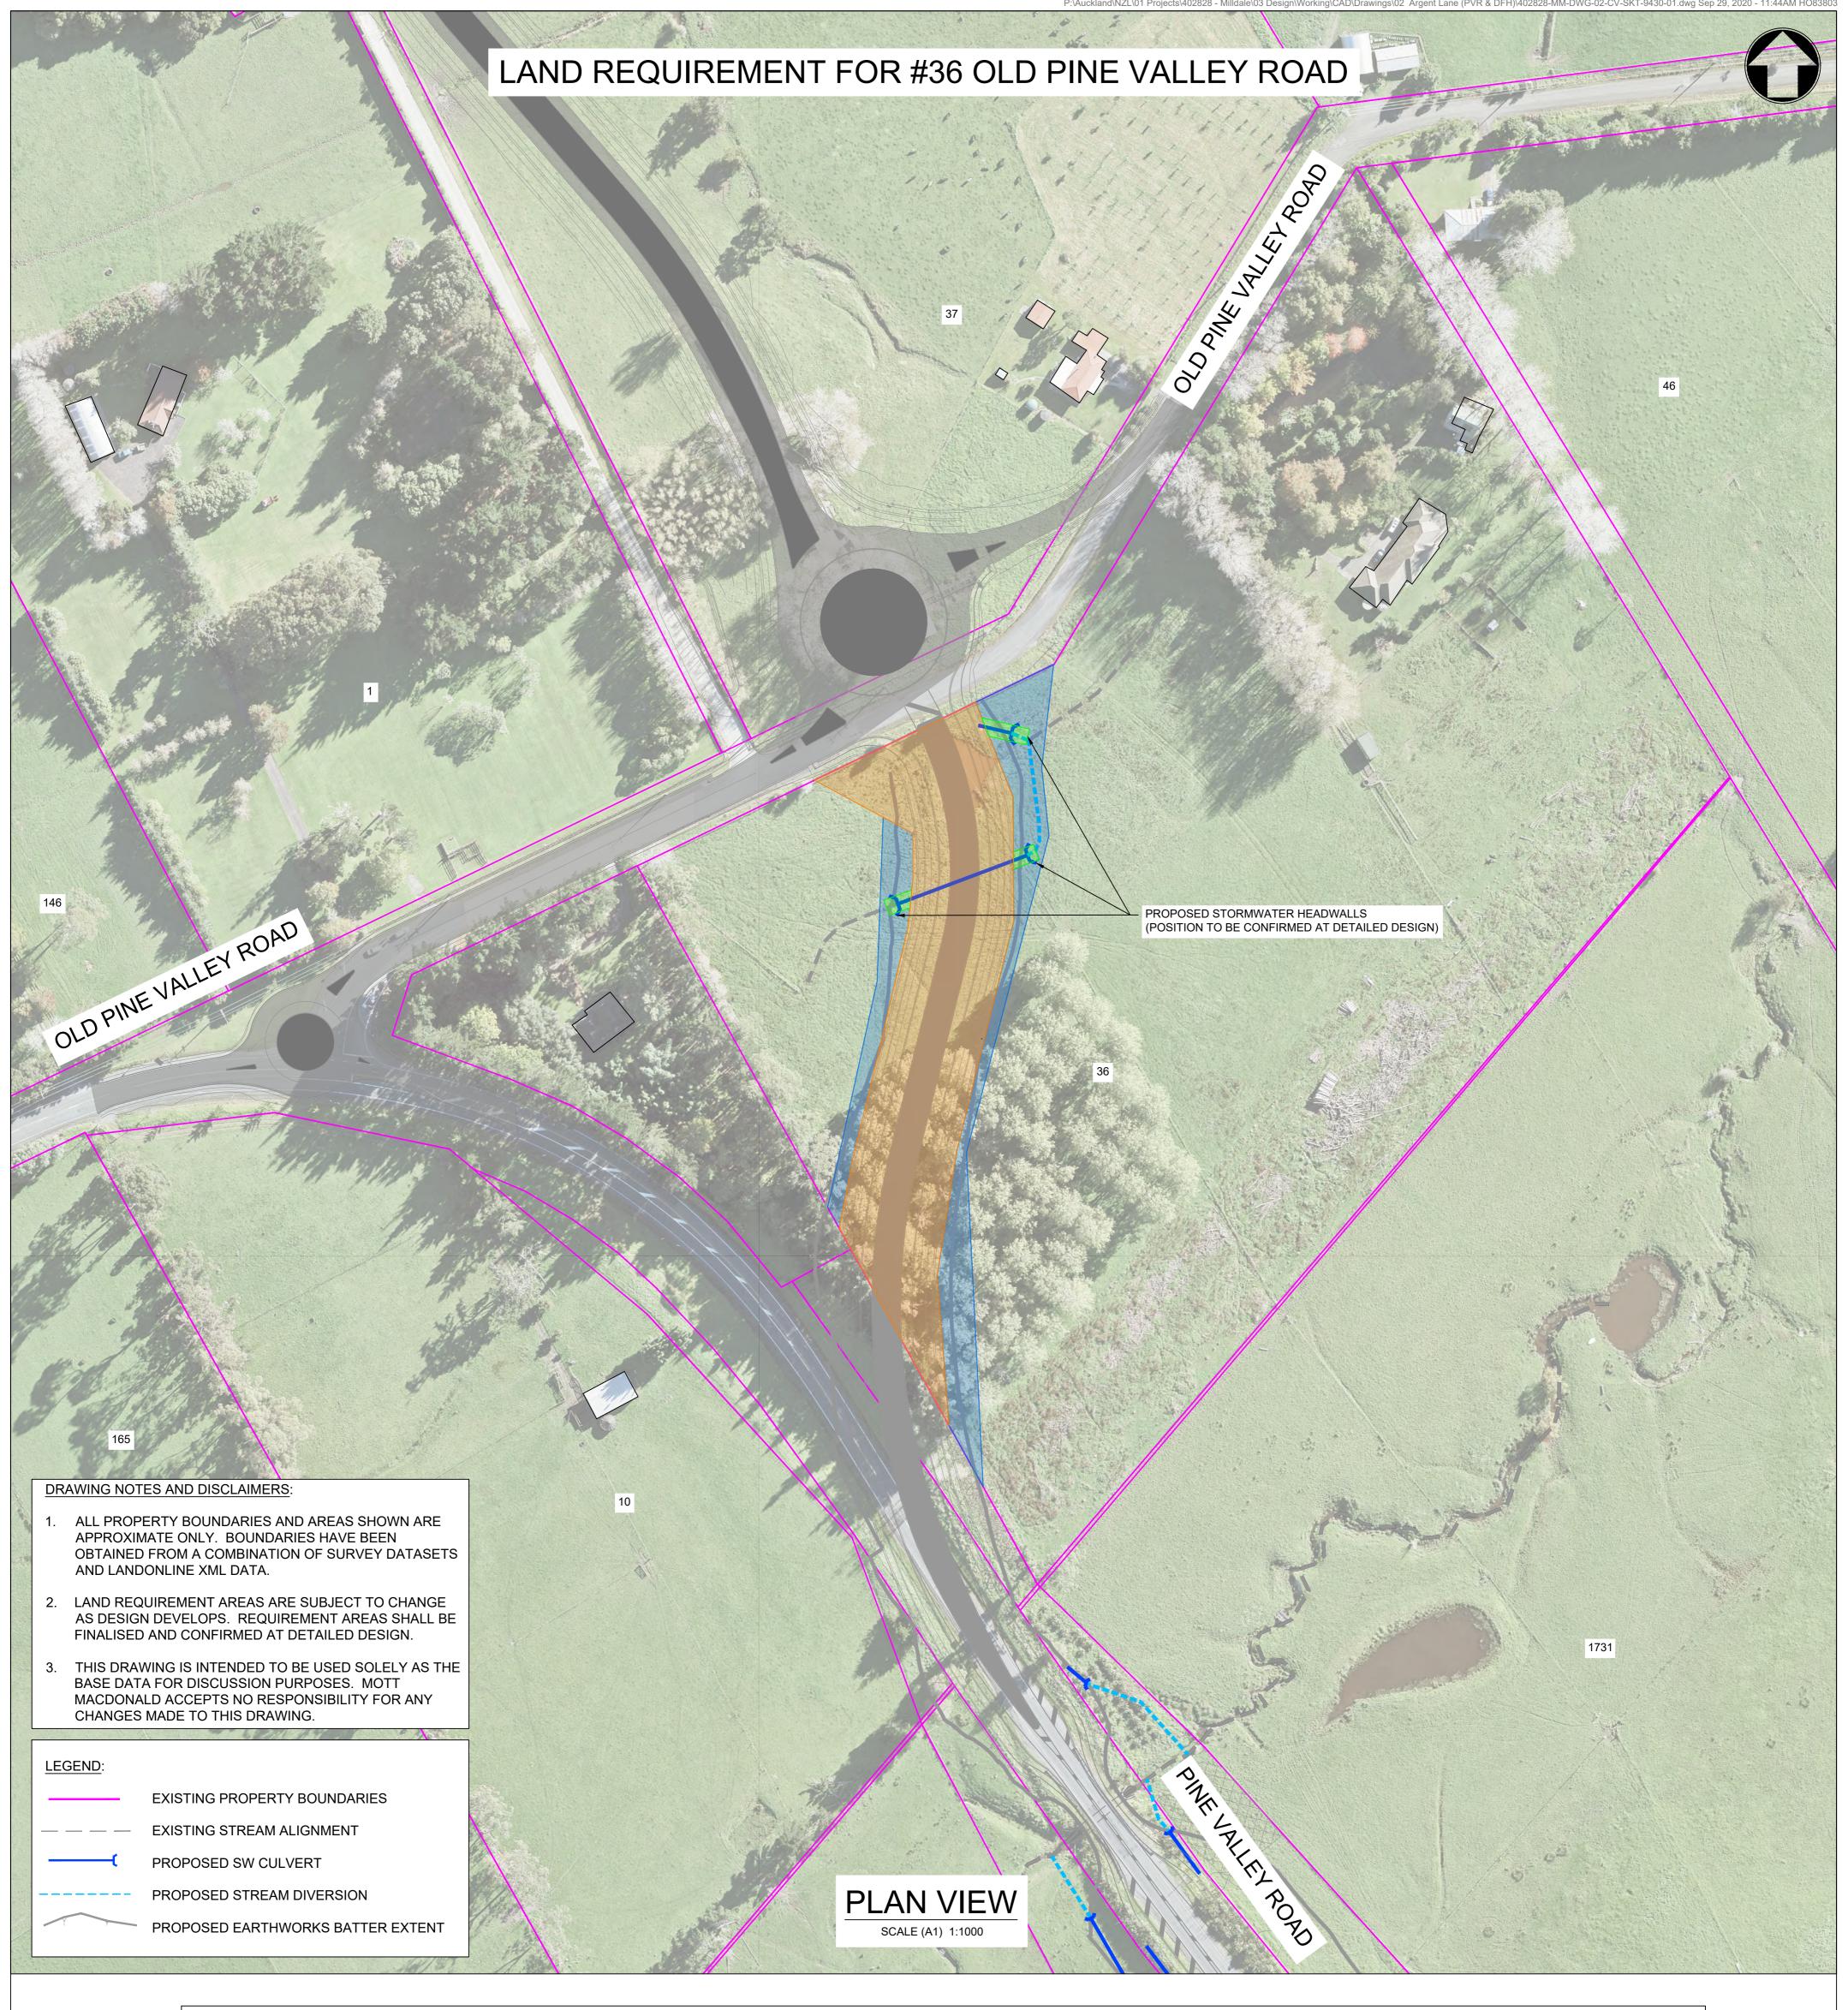

|     | SUMMARY OF LAND REQUIREMENTS                         |                              |                                  |                            |                      |                                                                 |  |
|-----|------------------------------------------------------|------------------------------|----------------------------------|----------------------------|----------------------|-----------------------------------------------------------------|--|
| KEY | TYPE OF LAND<br>REQUIREMENT                          | AFFECTED PARCEL              | PROPERTY OWNER                   | AREA OF EXISTING<br>PARCEL | AREA AFFECTED        | REMAINING AREA OF<br>PARCEL<br>(PERMANENT)                      |  |
|     | Permanent Land Acquisition                           | Lot 6 DP 136559<br>NA80C/105 | Young Jin Seo and Jae Hoi<br>Noh | 65,511 m <sup>2</sup>      | 6,258 m <sup>2</sup> | Two Part-Lots of 6,149 m <sup>2</sup> and 53,104 m <sup>2</sup> |  |
|     | Easement                                             | Lot 6 DP 136559<br>NA80C/105 | Young Jin Seo and Jae Hoi<br>Noh | 11                         | 145 m <sup>2</sup>   | n/a                                                             |  |
|     | Temporary Land Occupation (during construction work) | Lot 6 DP 136559<br>NA80C/105 | Young Jin Seo and Jae Hoi<br>Noh | II                         | 2,706 m <sup>2</sup> | n/a                                                             |  |

TOTAL AREA =

Milldale Development, Argent Lane - Dairy Flat Highway Land Requirements Plan

NOTICE OF REQUIREMENT ISSUE