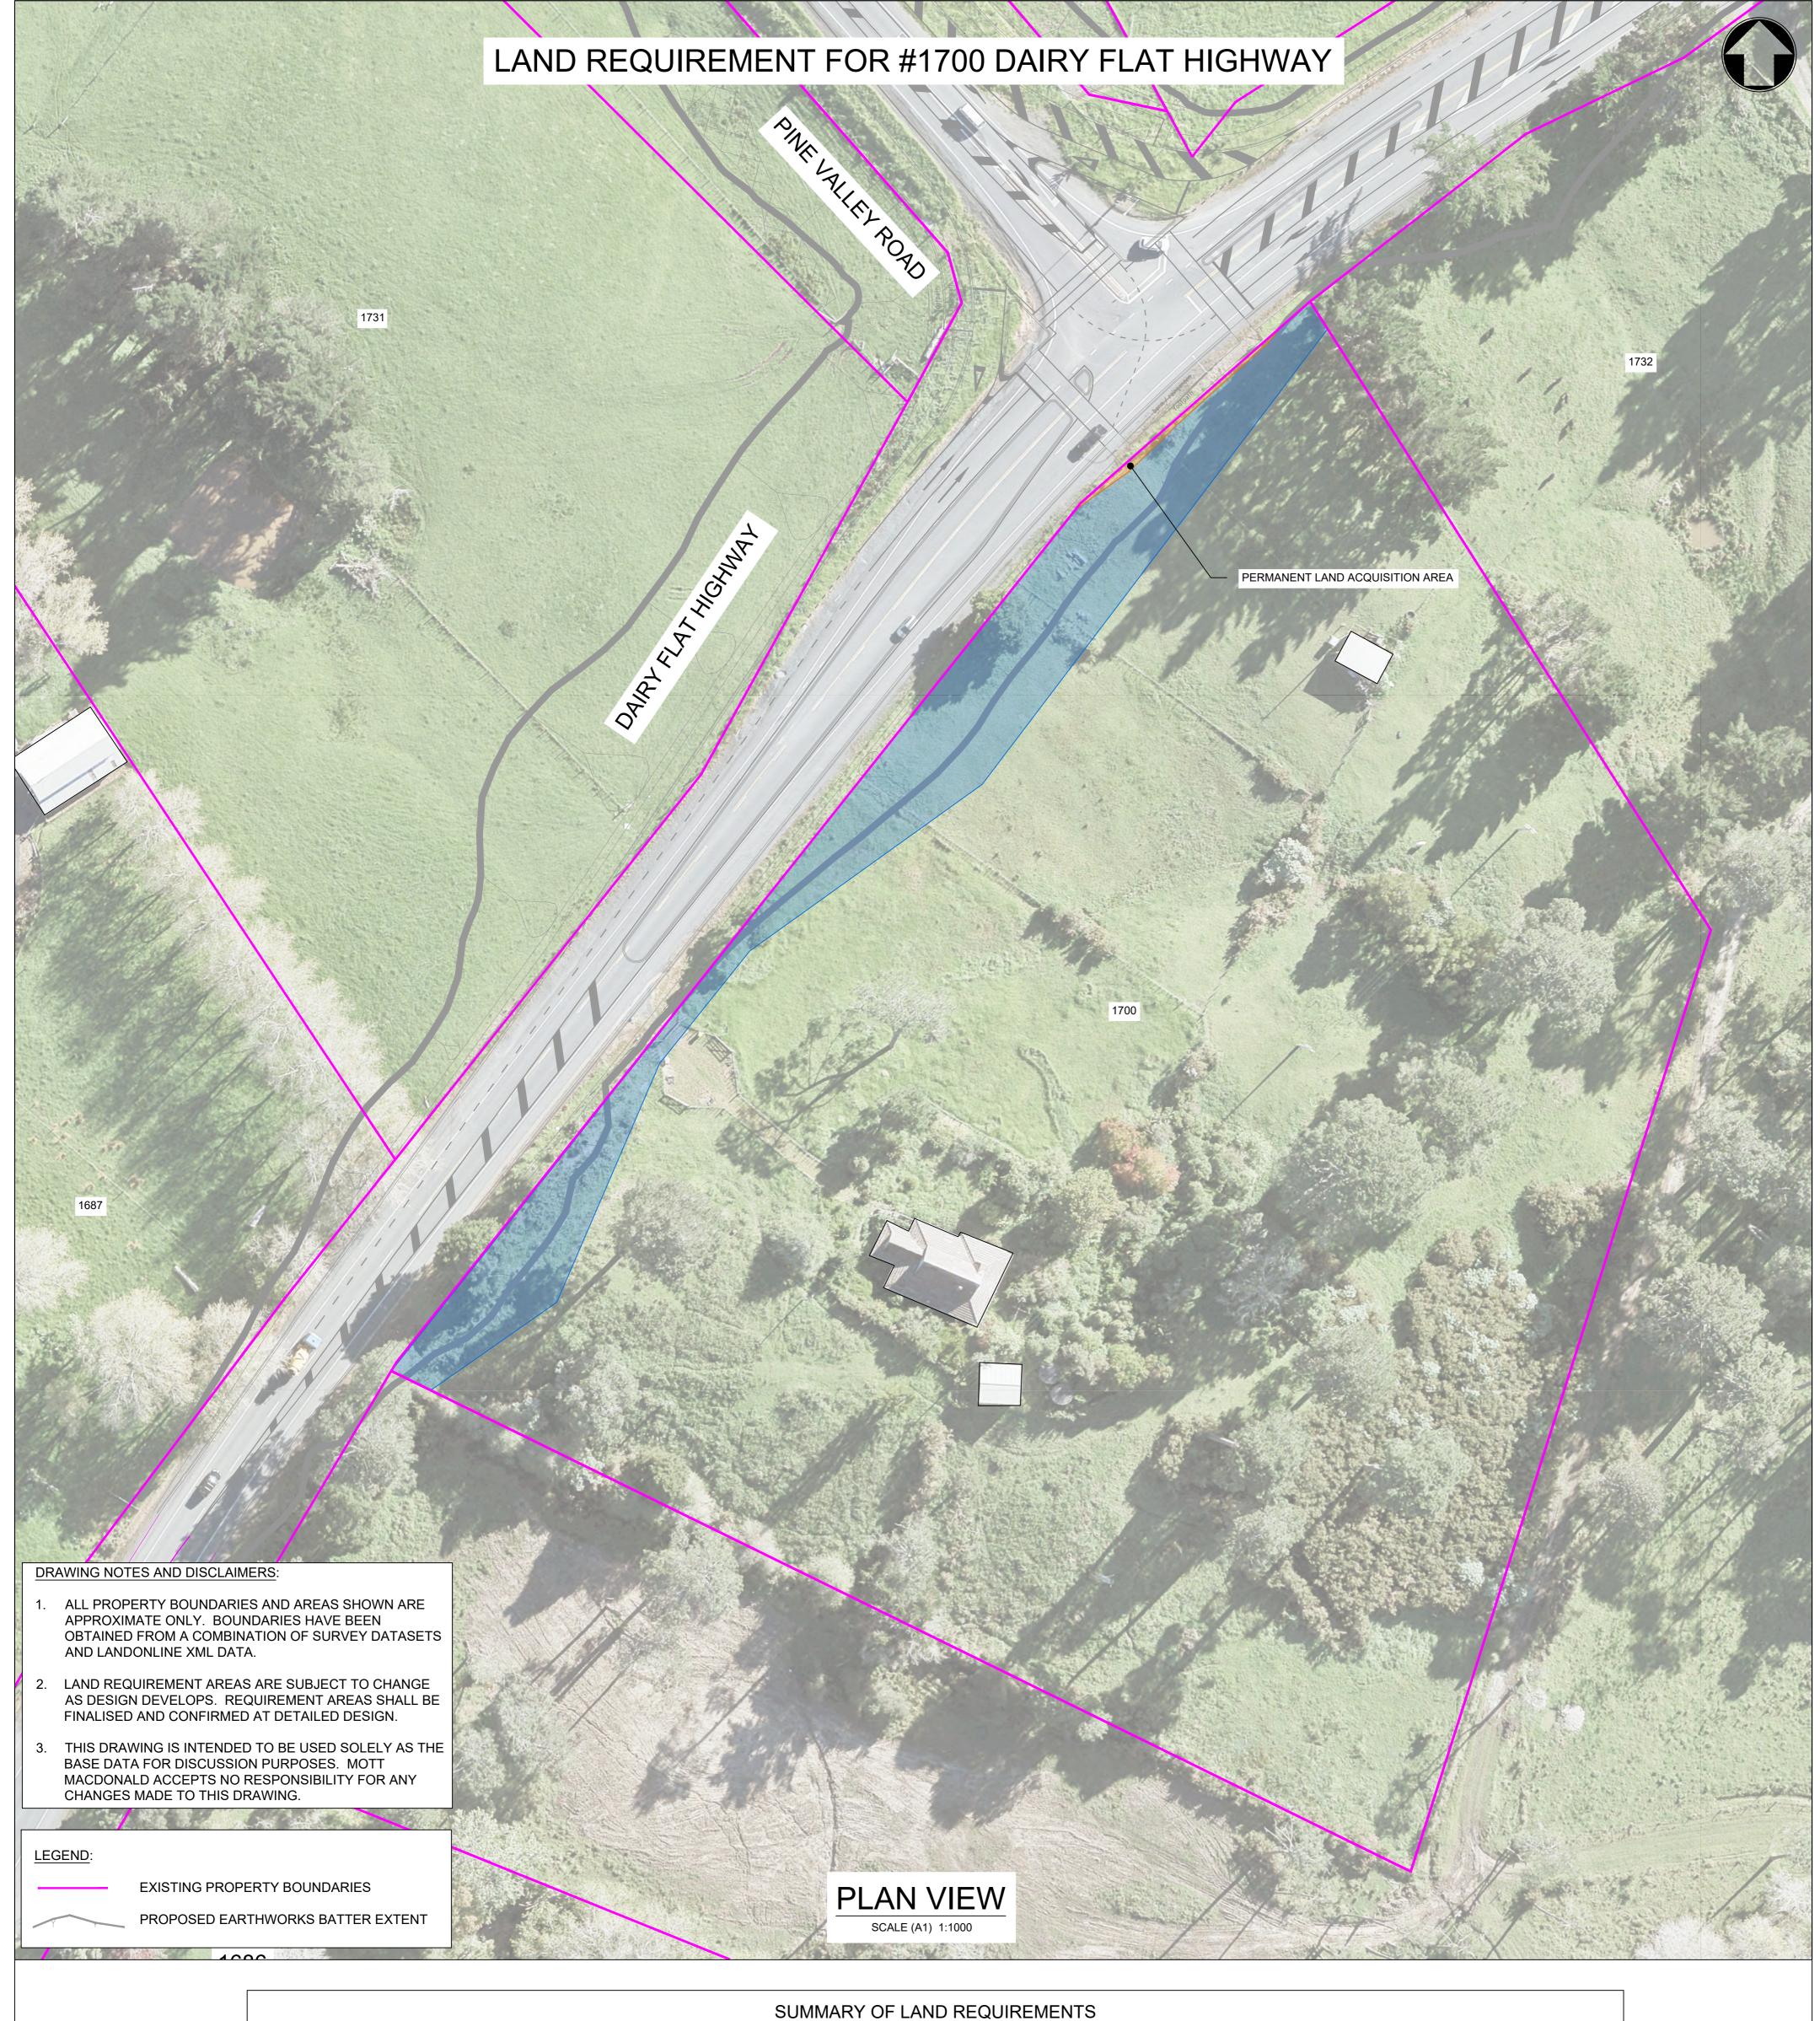

|     | SUMMARY OF LAND REQUIREMENTS                         |                              |                                  |                            |                      |                                                                 |  |
|-----|------------------------------------------------------|------------------------------|----------------------------------|----------------------------|----------------------|-----------------------------------------------------------------|--|
| KEY | TYPE OF LAND<br>REQUIREMENT                          | AFFECTED PARCEL              | PROPERTY OWNER                   | AREA OF EXISTING<br>PARCEL | AREA AFFECTED        | REMAINING AREA OF<br>PARCEL<br>(PERMANENT)                      |  |
|     | Permanent Land Acquisition                           | Lot 6 DP 136559<br>NA80C/105 | Young Jin Seo and Jae Hoi<br>Noh | 65,511 m <sup>2</sup>      | 6,258 m <sup>2</sup> | Two Part-Lots of 6,149 m <sup>2</sup> and 53,104 m <sup>2</sup> |  |
|     | Easement                                             | Lot 6 DP 136559<br>NA80C/105 | Young Jin Seo and Jae Hoi<br>Noh | 11                         | 145 m <sup>2</sup>   | n/a                                                             |  |
|     | Temporary Land Occupation (during construction work) | Lot 6 DP 136559<br>NA80C/105 | Young Jin Seo and Jae Hoi<br>Noh | II                         | 2,706 m <sup>2</sup> | n/a                                                             |  |