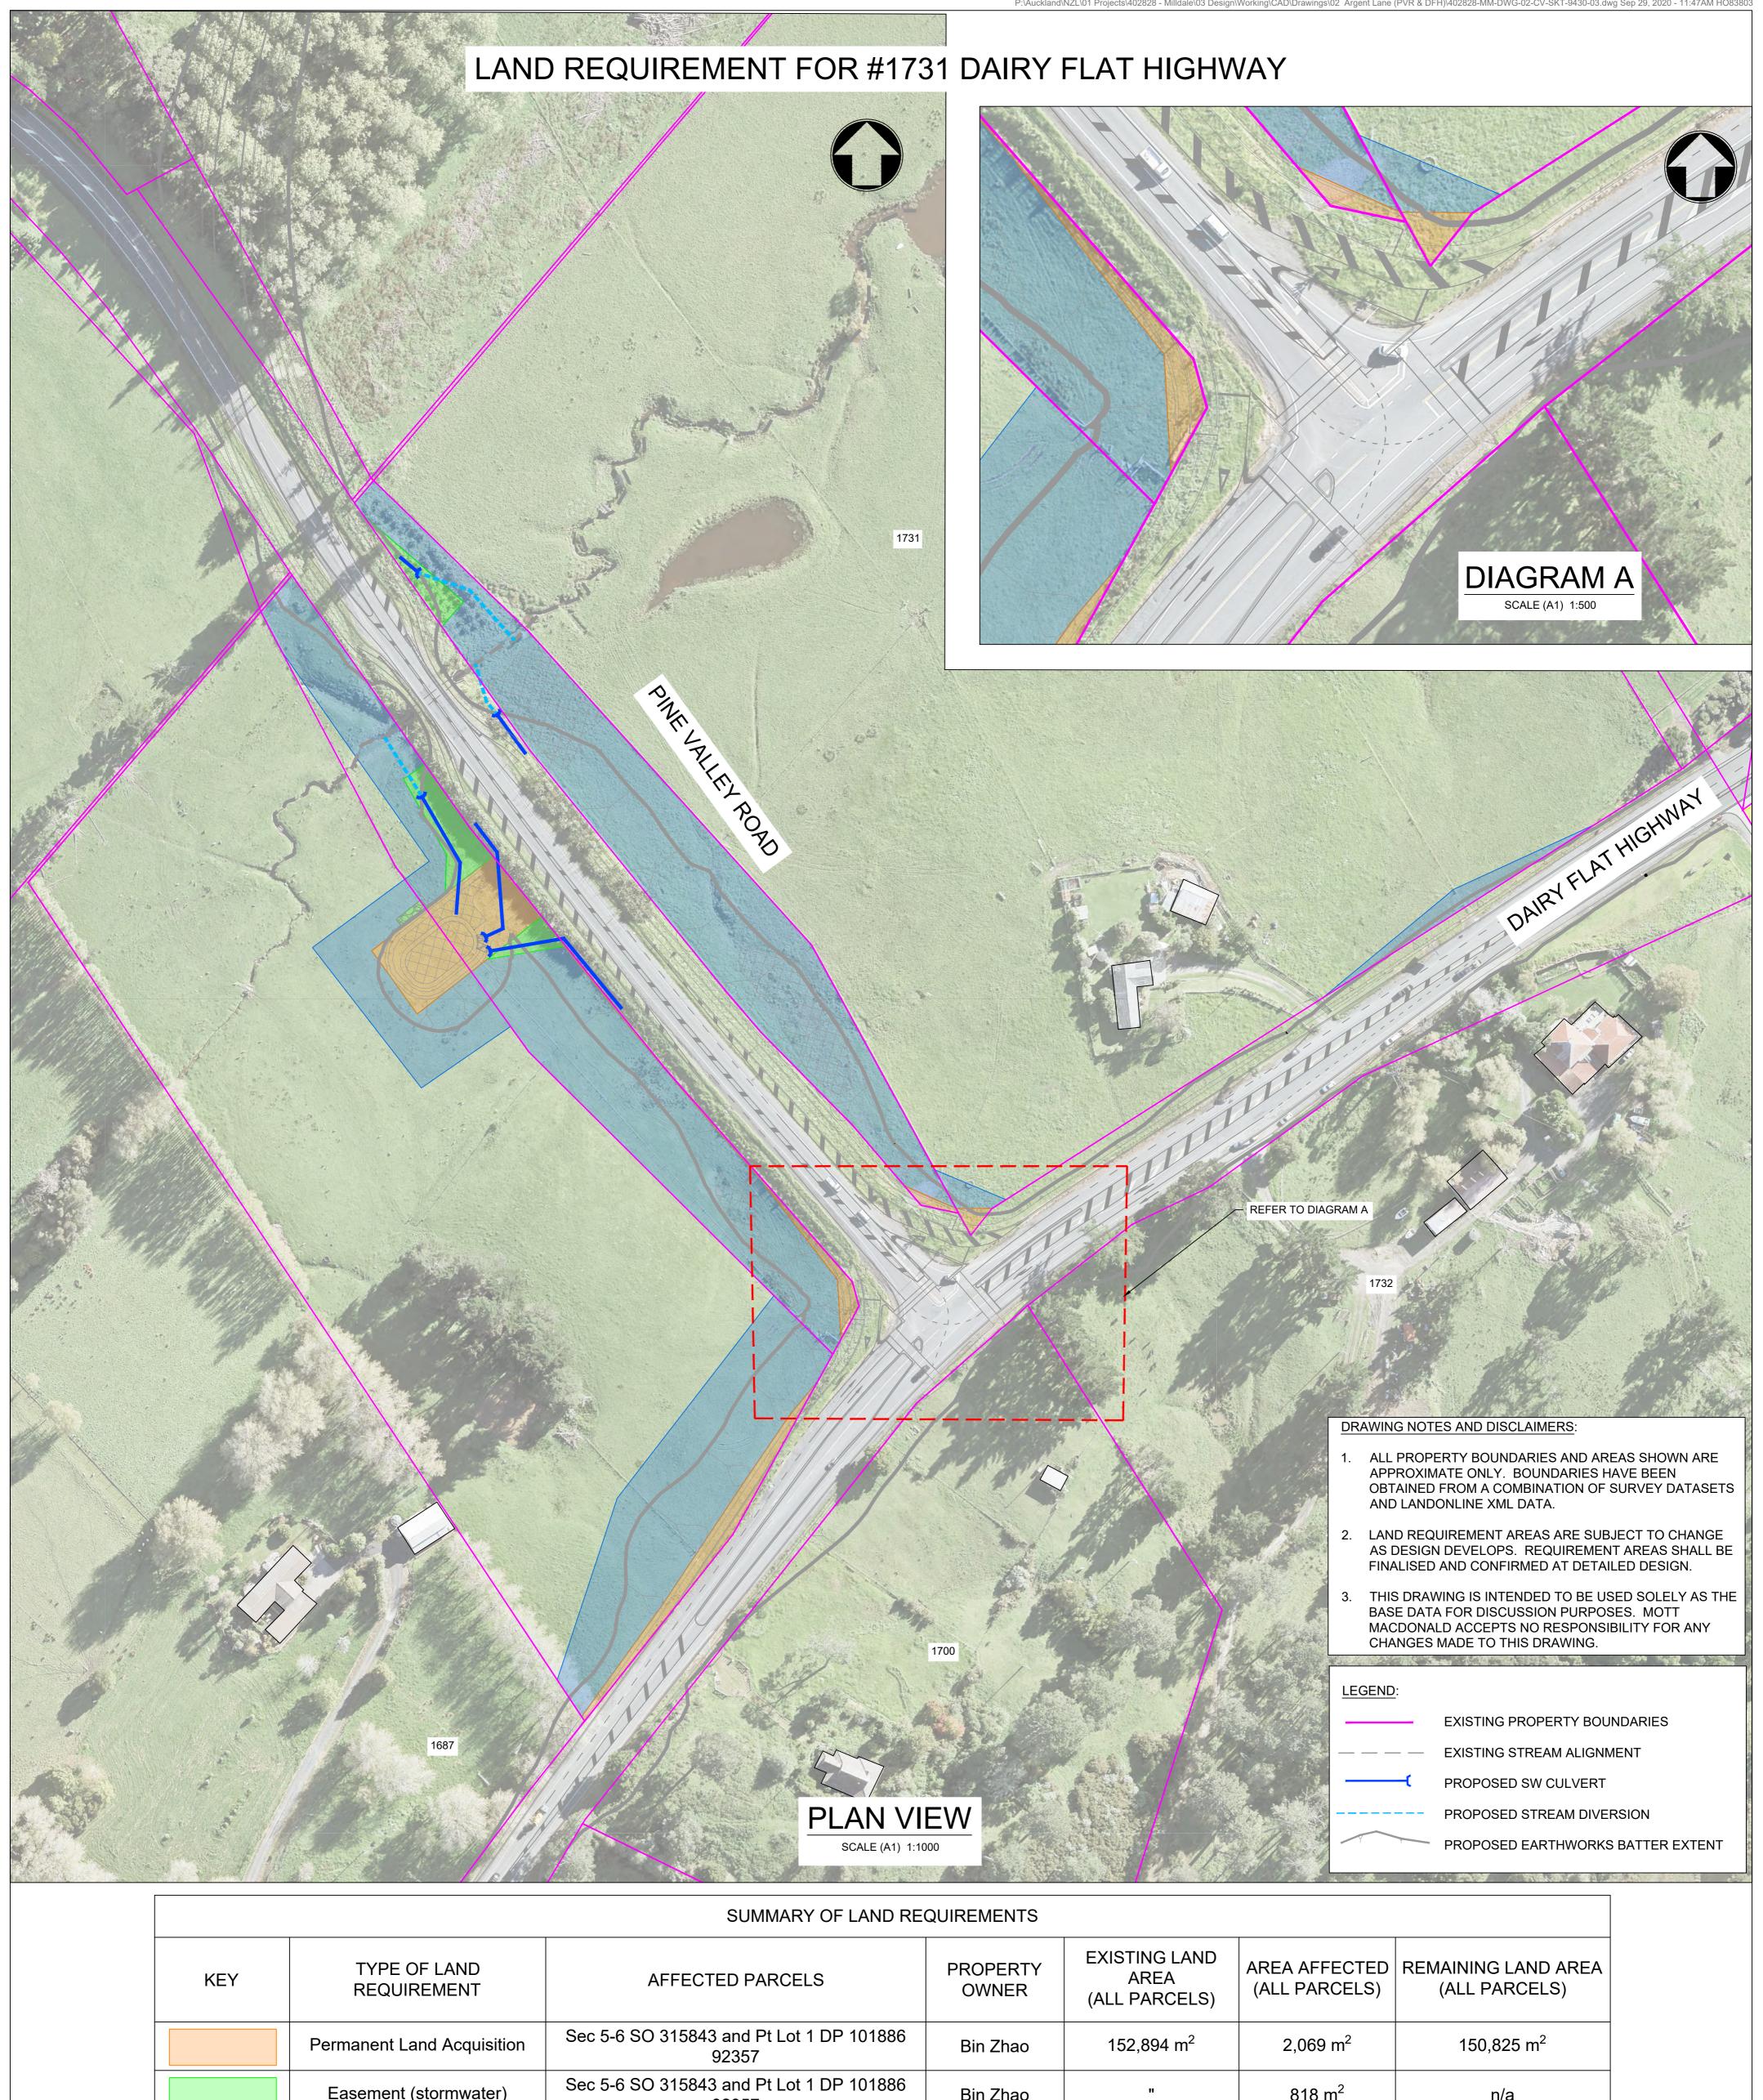

|     | SUMMARY OF LAND REQUIREMENTS                                              |                                                   |                   |                                        |                                |                                      |
|-----|---------------------------------------------------------------------------|---------------------------------------------------|-------------------|----------------------------------------|--------------------------------|--------------------------------------|
| KEY | TYPE OF LAND<br>REQUIREMENT                                               | AFFECTED PARCELS                                  | PROPERTY<br>OWNER | EXISTING LAND<br>AREA<br>(ALL PARCELS) | AREA AFFECTED<br>(ALL PARCELS) | REMAINING LAND AREA<br>(ALL PARCELS) |
|     | Permanent Land Acquisition Sec 5-6 SO 315843 and Pt Lot 1 DP 101886 92357 |                                                   | Bin Zhao          | 152,894 m <sup>2</sup>                 | 2,069 m <sup>2</sup>           | 150,825 m <sup>2</sup>               |
|     | Easement (stormwater) Sec 5-6 SO 315843 and Pt Lot 1 DP 101886 92357      |                                                   | Bin Zhao          | "                                      | 818 m <sup>2</sup>             | n/a                                  |
|     | Temporary Land Occupation (during construction work)                      | Sec 5-6 SO 315843 and Pt Lot 1 DP 101886<br>92357 | Bin Zhao          | "                                      | 17,660 m <sup>2</sup>          | n/a                                  |