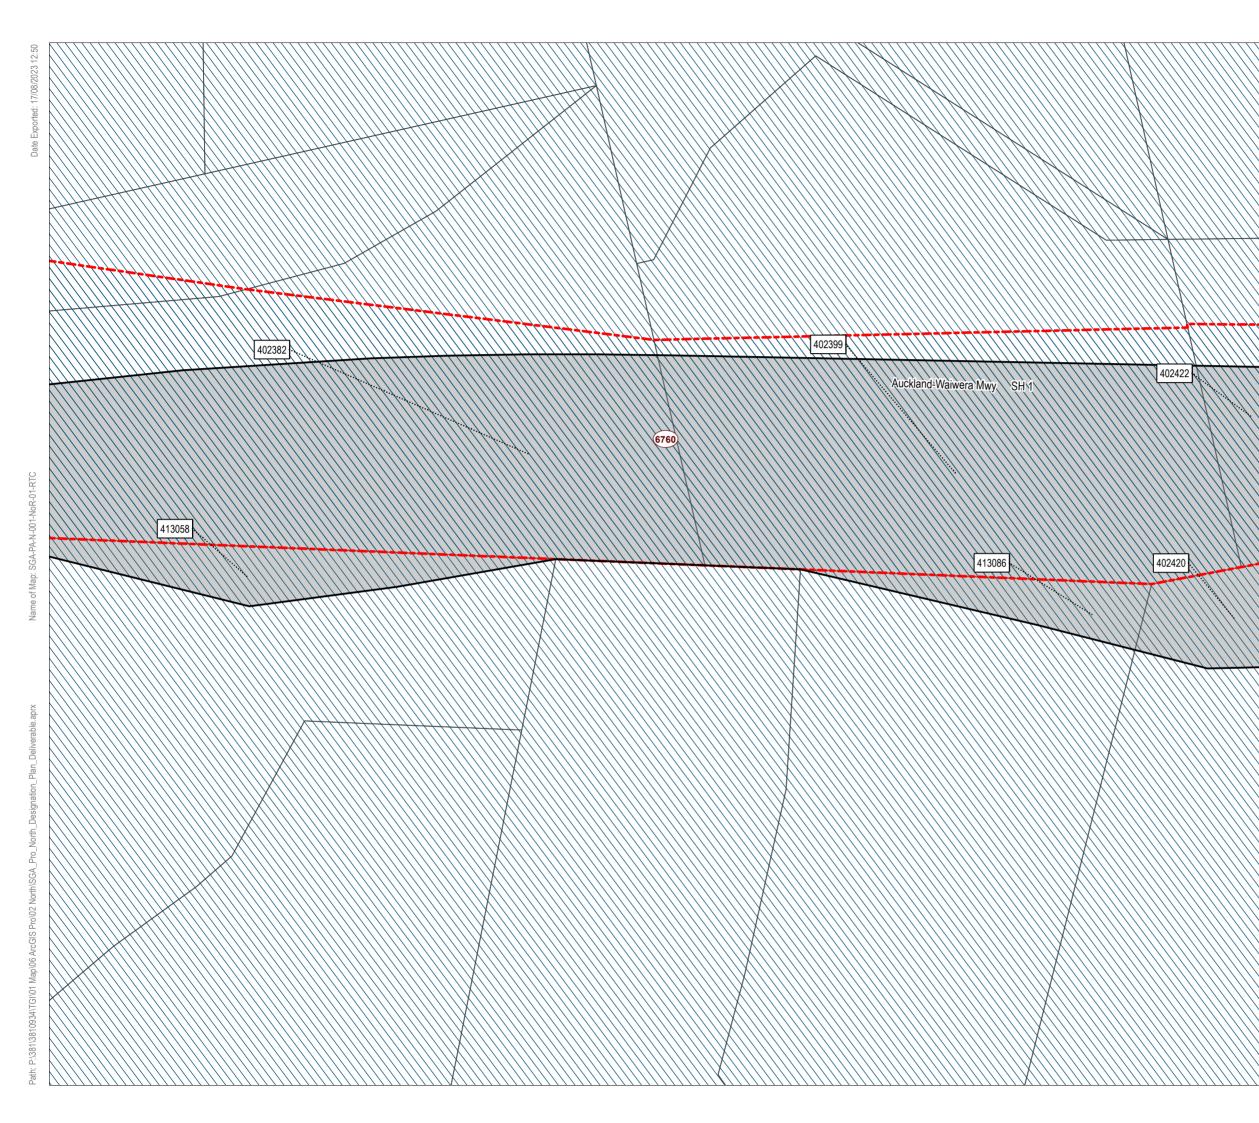

### **Designation Plan** Land to be Designated New Rapid Transit Corridor between Albany and Milldale Legend Proposed Designation Parcel Boundary .... 507729 Property ID Existing Designation This map contains data derived in part or wholly from sources other than those party to the Supporting Growth Alliance, and therefore, no representations or warranties are made by those party to the Supporting Growth Alliance as to the accuracy or completeness of this information. Map intended for distribution as a PDF document. Scale may be incorrect when printed. Contains information sourced from LINZ. Crown Copyright Reserved. Map Scale @ A3: 1:1,250 Verified Revision Author Approved Date BAP RR9 KB 20/07/2023 1 Client: Discipline Auckland Transport / Waka Kotahi GIS Drawing No: Project: North Projects SGA-PA-N-001 Sheet No : 37 of 49 AT New Zealand Governmen