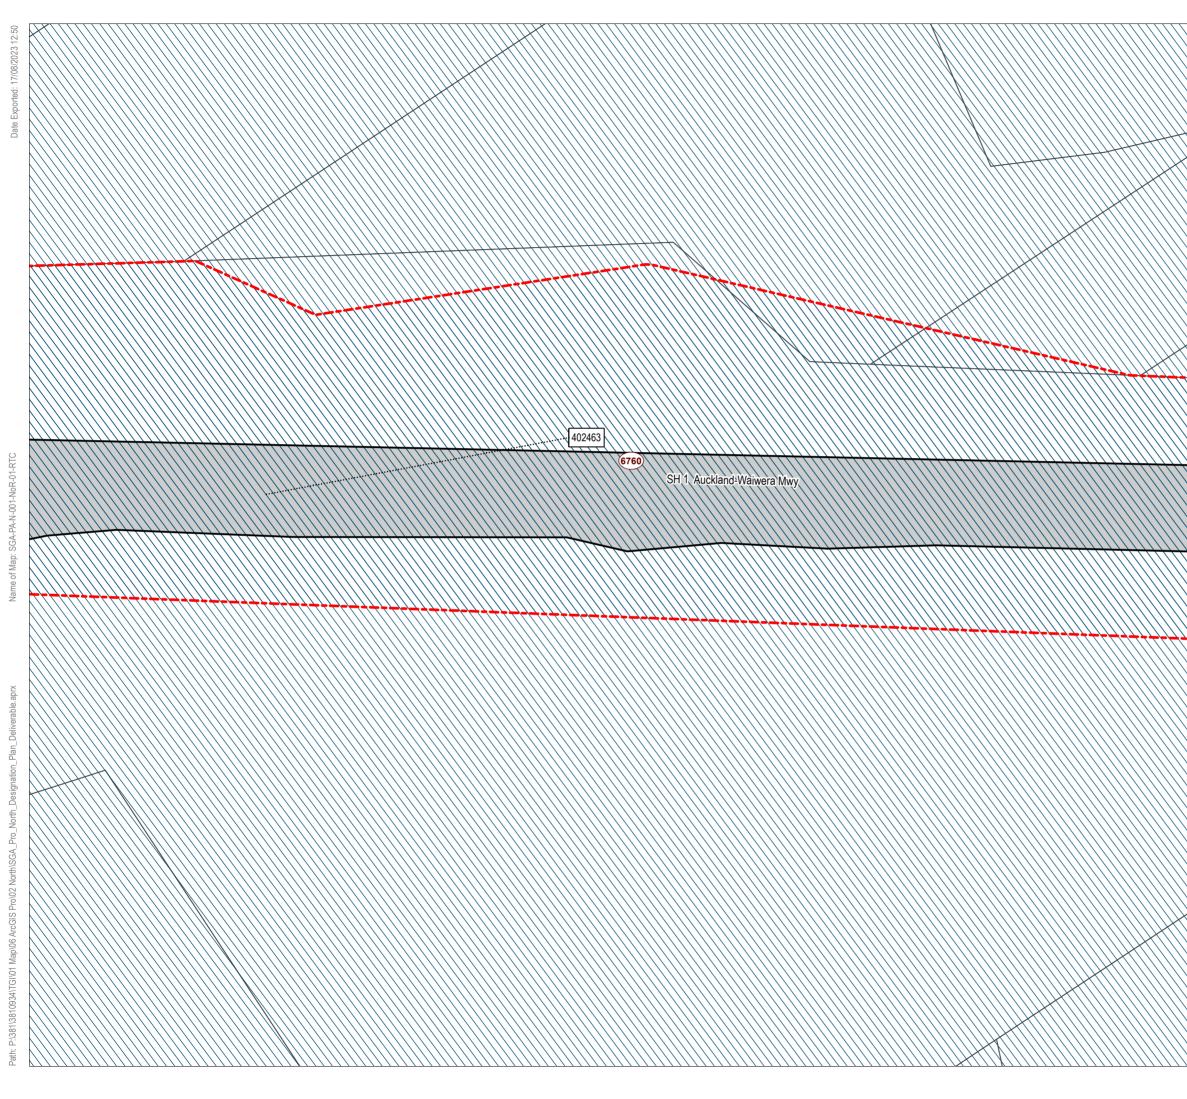

posed Designation Parcel Boundary .... 507729 Property ID Existing Designation This map contains data derived in part or wholly from sources other than those party to the Supporting Growth Alliance, and therefore, no representations or warranties are made by those party to the Supporting Growth Alliance as to the accuracy or completeness of this information. Map intended for distribution as a PDF document. Scale may be incorrect when printed. Contains information sourced from LINZ. Crown Copyright Reserved. Map Scale @ A3: 1:1,250 Verified Revision Author Approved Date BAP RR9 KB 20/07/2023 1 Client: Discipline Auckland Transport / Waka Kotahi GIS Drawing No: Project: North Projects SGA-PA-N-001 Sheet No : 37 of 49 AT New Zealand Governmen



-001 of Map: SGA









of Map:



















# **Designation Plan** Land to be Designated New Rapid Transit Corridor between Albany and Milldale Legend Proposed Designation Parcel Boundary ... 507729 Property ID Existing Designation This map contains data derived in part or wholly from sources other than those party to the Supporting Growth Alliance, and therefore, no representations or warranties are made by those party to the Supporting Growth Alliance as to the accuracy or completeness of this information. Map intended for distribution as a PDF document. Scale may be incorrect when printed. Contains information sourced from LINZ. Crown Copyright Reserved. Map Scale @ A3: 1:1,250 Verified Approved Date Author <sup>2</sup> 🔨 BAP RR9 KB 20/07/2023 Discipline. Auckland Transport / Waka Kotahi GIS Drawing No: North Projects SGA-P