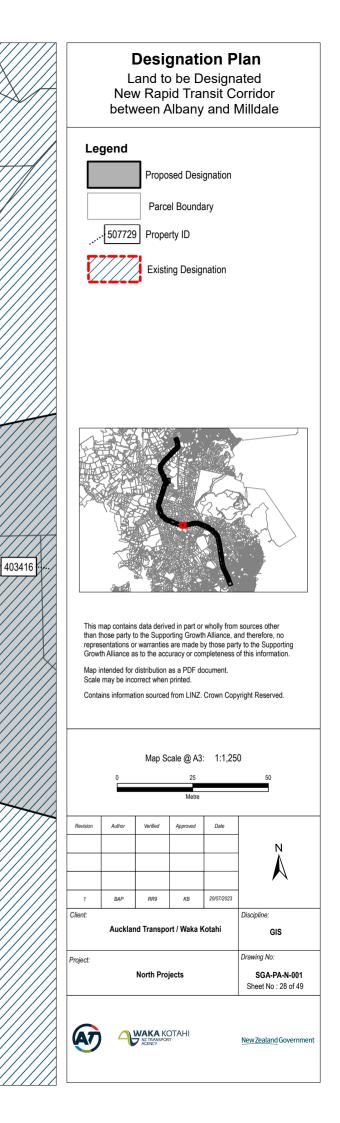

# **Designation Plan** Land to be Designated New Rapid Transit Corridor between Albany and Milldale Legend Proposed Designation Parcel Boundary .... 507729 Property ID Existing Designation This map contains data derived in part or wholly from sources other than those party to the Supporting Growth Alliance, and therefore, no representations or warranties are made by those party to the Supporting Growth Alliance as to the accuracy or completeness of this information. Map intended for distribution as a PDF document. Scale may be incorrect when printed. Contains information sourced from LINZ. Crown Copyright Reserved. Map Scale @ A3: 1:1,250 Verified Approved Date Author Ν $\bigwedge$ BAP RR9 KB 20/07/2023 Discipline. Auckland Transport / Waka Kotahi GIS Drawing No: North Projects SGA-PA-N-001 Sheet No : 31 of 49 New Zealand Government