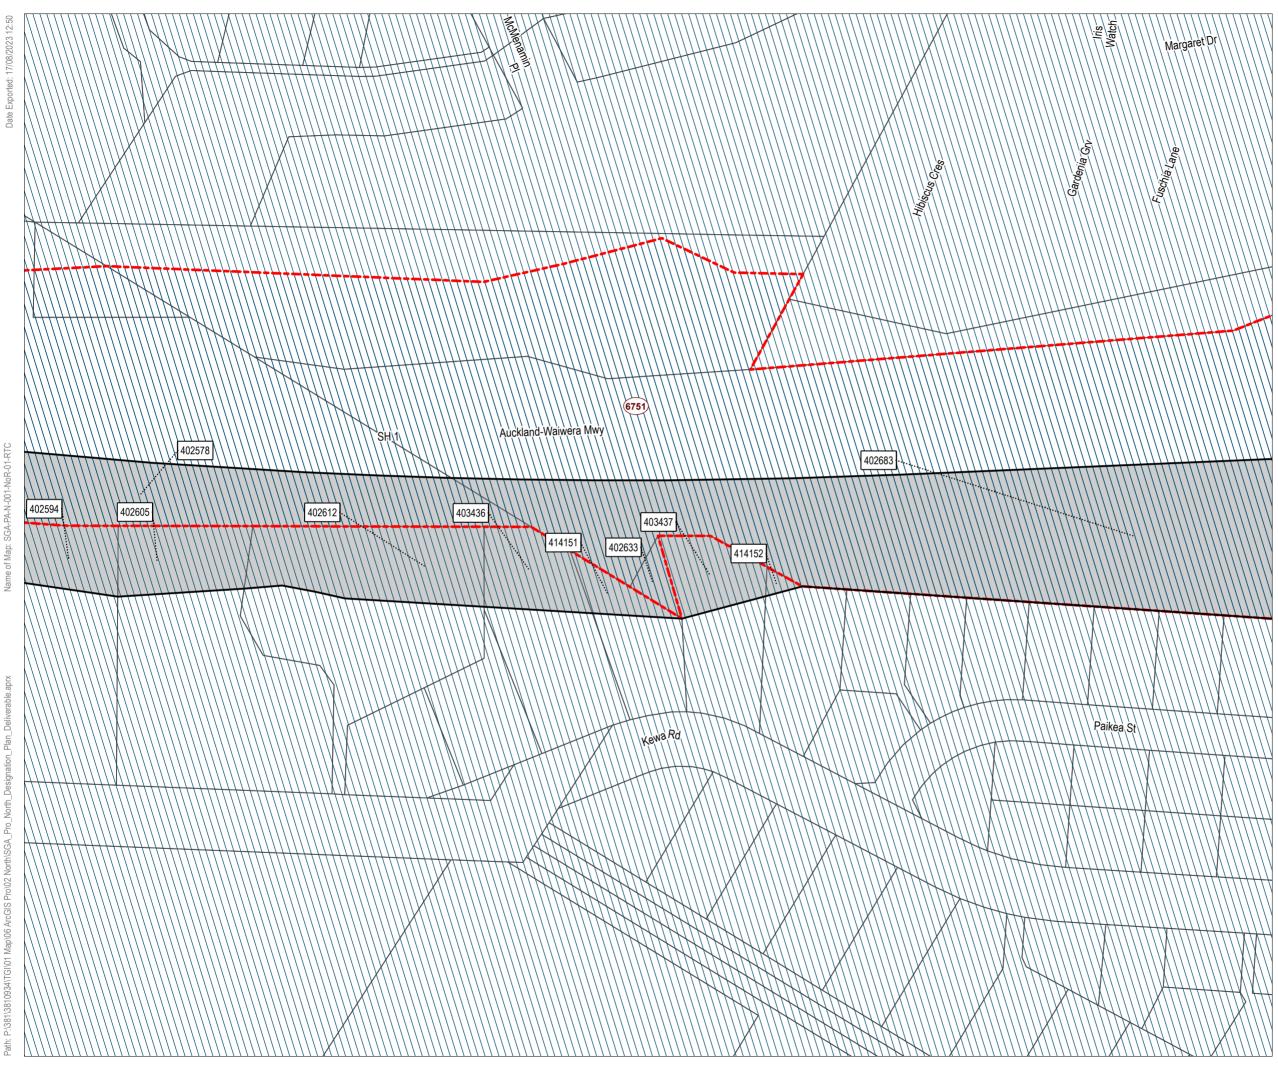

# **Designation Plan** Land to be Designated New Rapid Transit Corridor between Albany and Milldale Legend Proposed Designation Parcel Boundary ... 507729 Property ID Existing Designation This map contains data derived in part or wholly from sources other than those party to the Supporting Growth Alliance, and therefore, no representations or warranties are made by those party to the Supporting Growth Alliance as to the accuracy or completeness of this information. Map intended for distribution as a PDF document. Scale may be incorrect when printed. Contains information sourced from LINZ. Crown Copyright Reserved. Map Scale @ A3: 1:1,250 Verified Approved Date Author <sup>2</sup> 🔨 BAP RR9 KB 20/07/2023 Discipline. Auckland Transport / Waka Kotahi GIS Drawing No: North Projects SGA-PA-N-001 Sheet No : 44 of 49 AT New Zealand Governmen