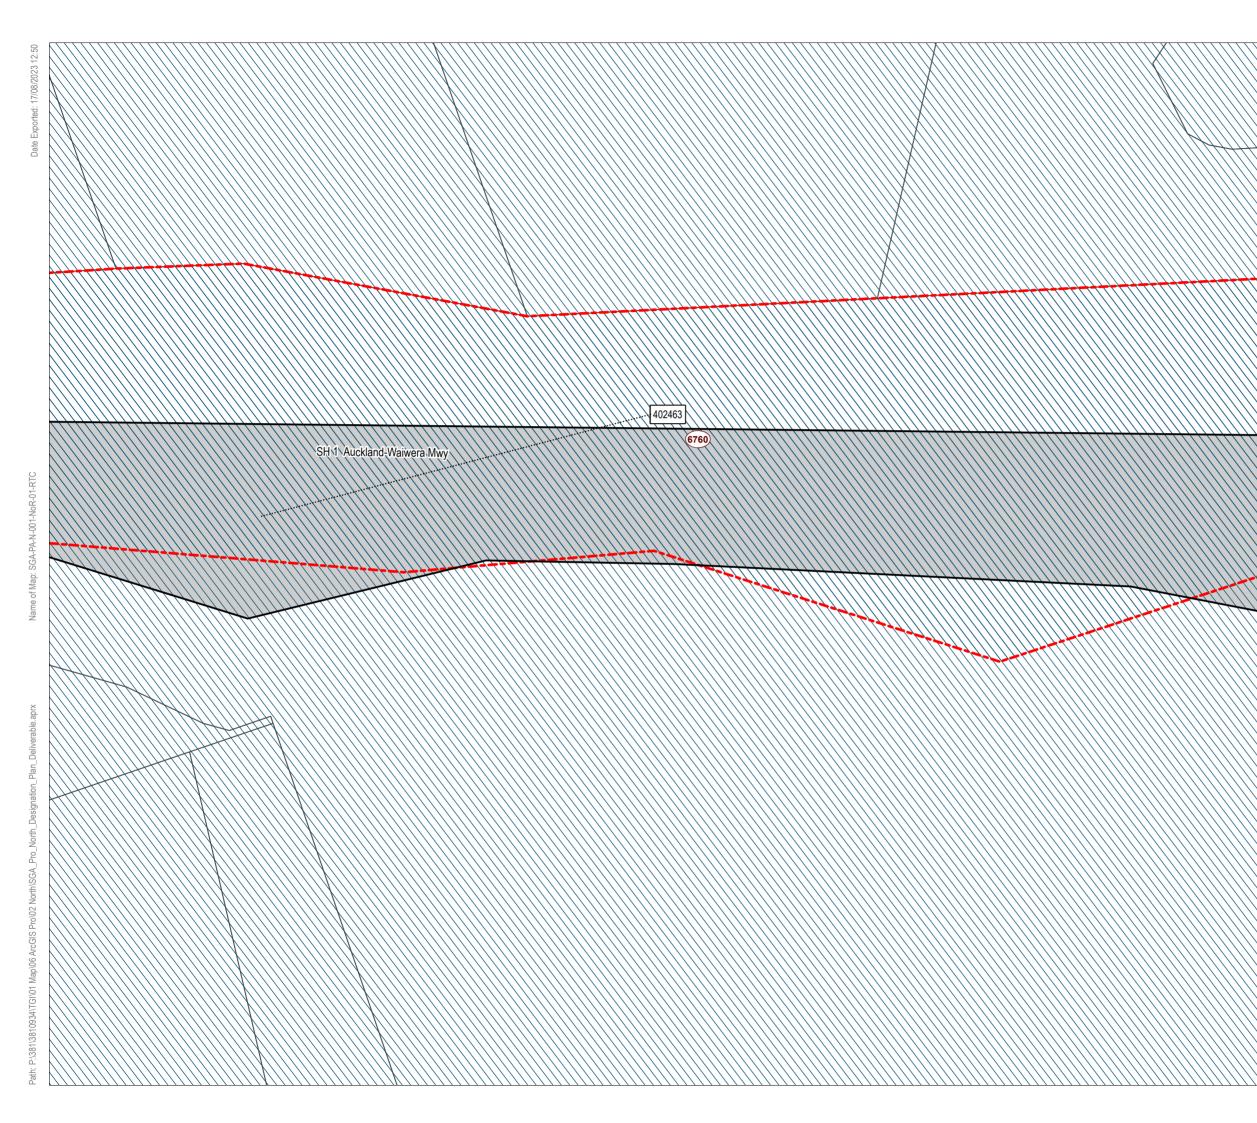

Legend Proposed Designation Parcel Boundary .... 507729 Property ID Existing Designation This map contains data derived in part or wholly from sources other than those party to the Supporting Growth Alliance, and therefore, no representations or warranties are made by those party to the Supporting Growth Alliance as to the accuracy or completeness of this information. Map intended for distribution as a PDF document. Scale may be incorrect when printed. Contains information sourced from LINZ. Crown Copyright Reserved. Map Scale @ A3: 1:1,250 Verified Revision Author Approved Date BAP RR9 KB 20/07/2023 1 Client: Discipline Auckland Transport / Waka Kotahi GIS Drawing No: Project: North Projects SGA-PA-N-001 Sheet No : 37 of 49 AT New Zealand Governmen



-001 of Map: SGA









of Map:



















# **Designation Plan** Land to be Designated New Rapid Transit Corridor between Albany and Milldale Legend Proposed Designation Parcel Boundary ... 507729 Property ID Existing Designation This map contains data derived in part or wholly from sources other than those party to the Supporting Growth Alliance, and therefore, no representations or warranties are made by those party to the Supporting Growth Alliance as to the accuracy or completeness of this information. Map intended for distribution as a PDF document. Scale may be incorrect when printed. Contains information sourced from LINZ. Crown Copyright Reserved. Map Scale @ A3: 1:1,250 Verified Approved Date Author <sup>2</sup> 🔨 BAP RR9 KB 20/07/2023 Discipline. Auckland Transport / Waka Kotahi GIS Drawing No: North Proj