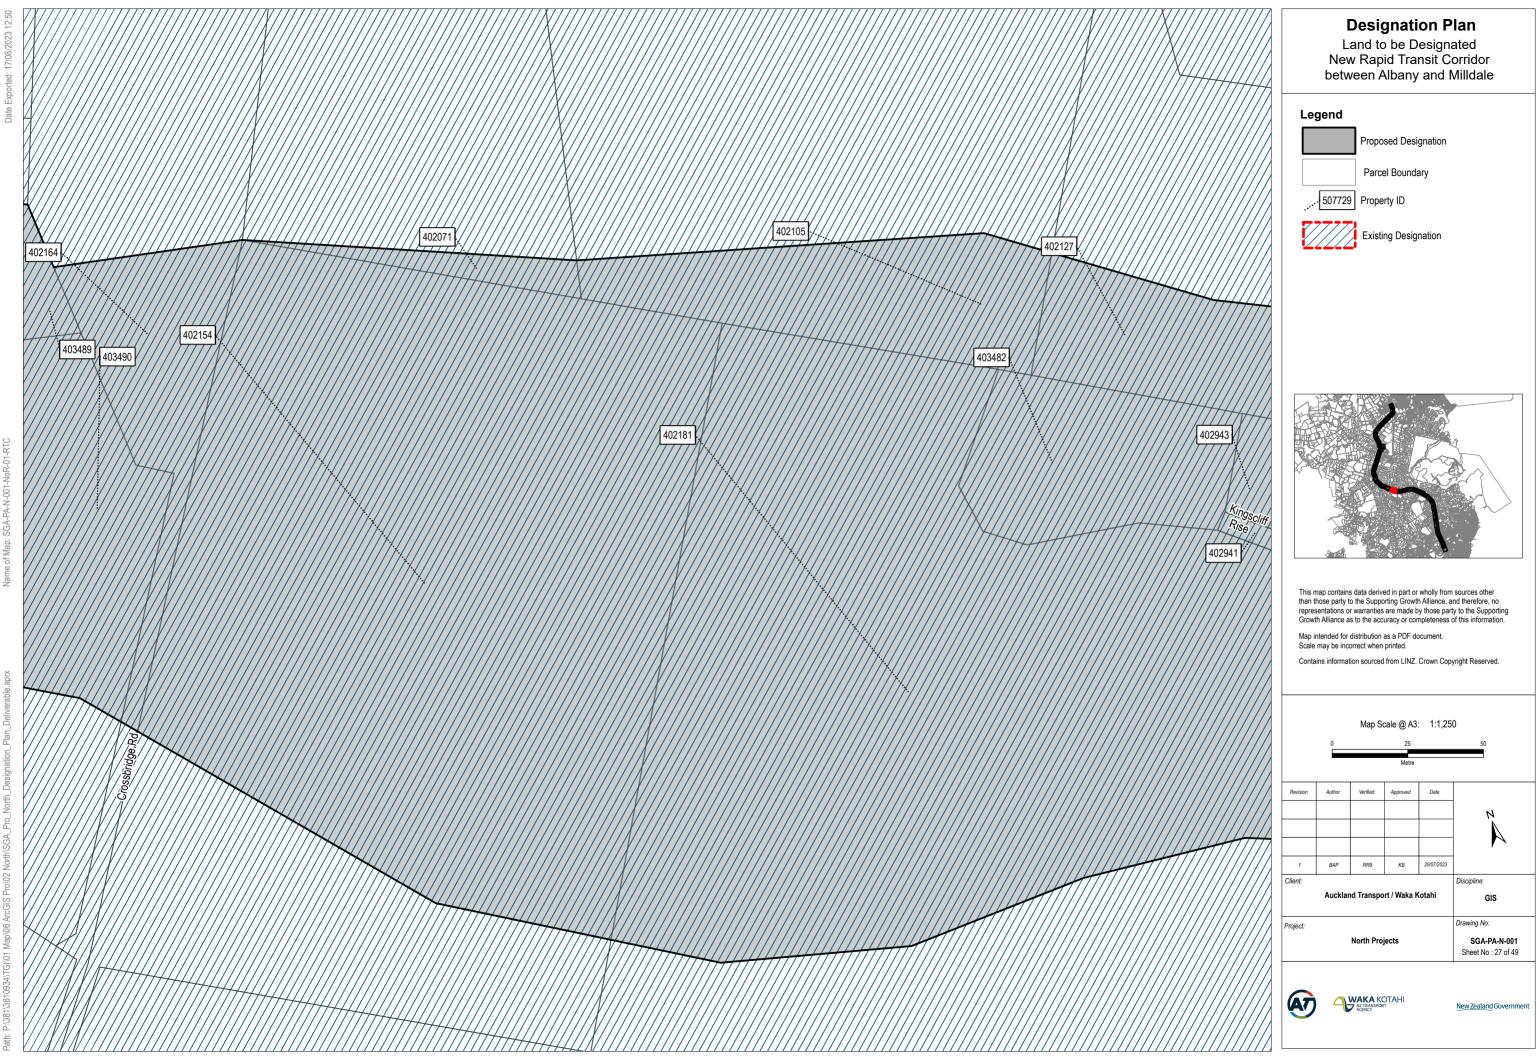

### **Designation Plan** Land to be Designated New Rapid Transit Corridor between Albany and Milldale Legend Proposed Designation Parcel Boundary .... 507729 Property ID Existing Designation This map contains data derived in part or wholly from sources other than those party to the Supporting Growth Alliance, and therefore, no representations or warranties are made by those party to the Supporting Growth Alliance as to the accuracy or completeness of this information. Map intended for distribution as a PDF document. Scale may be incorrect when printed. Contains information sourced from LINZ. Crown Copyright Reserved. Map Scale @ A3: 1:1,250 Verified Approved Date Author Revision Ν BAP RR9 KB 20/07/2023 1 Client: Discipline. Auckland Transport / Waka Kotahi GIS Drawing No: Project: North Projects SGA-PA-N-001 Sheet No : 30 of 49 AT New Zealand Governmen