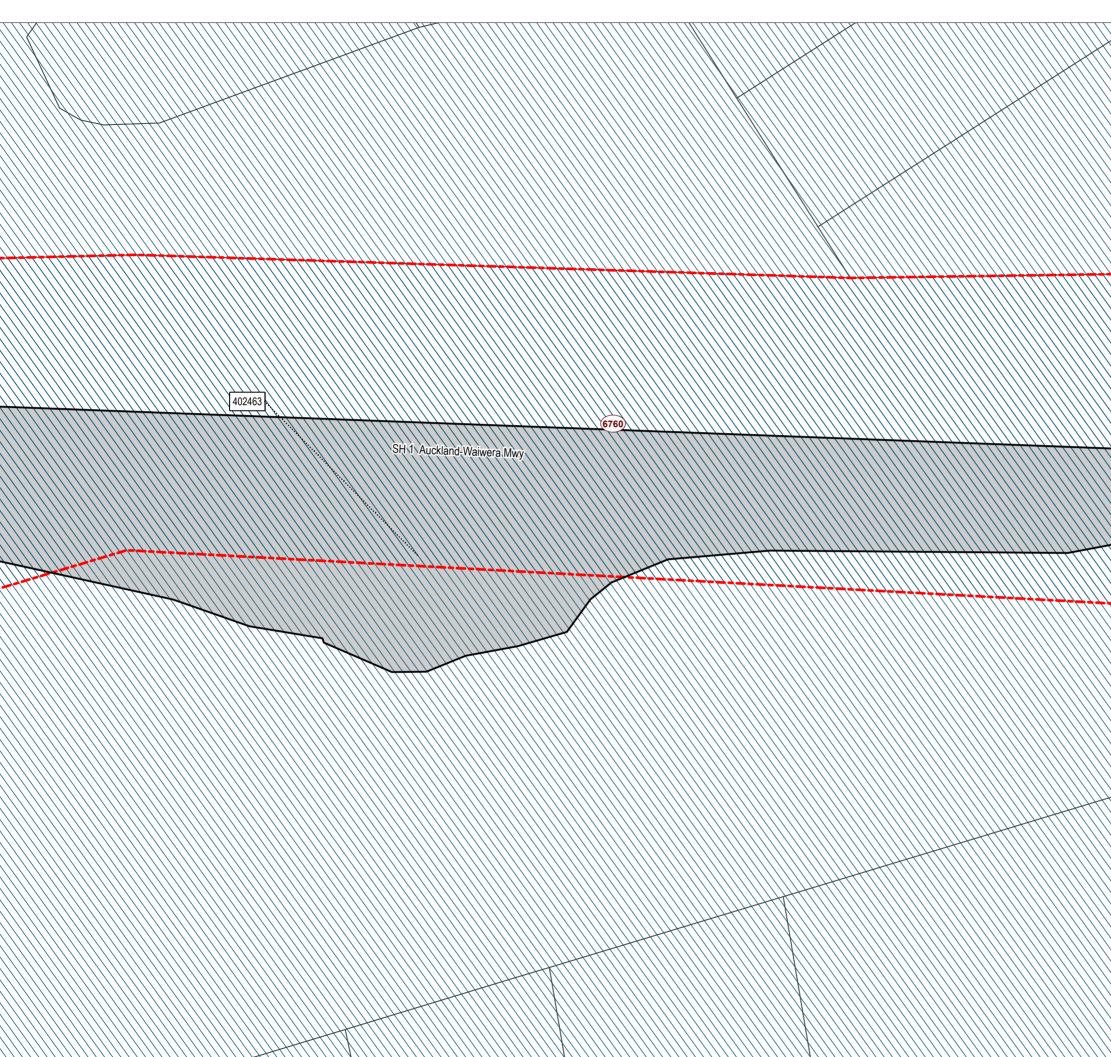

Proposed Designation Parcel Boundary .... 507729 Property ID Existing Designation This map contains data derived in part or wholly from sources other than those party to the Supporting Growth Alliance, and therefore, no representations or warranties are made by those party to the Supporting Growth Alliance as to the accuracy or completeness of this information. Map intended for distribution as a PDF document. Scale may be incorrect when printed. Contains information sourced from LINZ. Crown Copyright Reserved. Map Scale @ A3: 1:1,250 Verified Revision Author Approved Date BAP RR9 KB 20/07/2023 1 Client: Discipline Auckland Transport / Waka Kotahi GIS Drawing No: Project: North Projects SGA-PA-N-001 Sheet No : 37 of 49 AT New Zealand Governmen



-001 of Map: SGA









of Map:



















# **Designation Plan** Land to be Designated New Rapid Transit Corridor between Albany and Milldale Legend Proposed Designation Parcel Boundary ... 507729 Property ID Existing Designation This map contains data derived in part or wholly from sources other than those party to the Supporting Growth Alliance, and therefore, no representations or warranties are made by those party to the Supporting Growth Alliance as to the accuracy or completeness of this information. Map intended for distribution as a PDF document. Scale may be incorrect when printed. Contains information sourced from LINZ. Crown Copyright Reserved. Map Scale @ A3: 1:1,250 Verified Approved Date Author <sup>2</sup> 🔨 BAP RR9 KB 20/07/2023 Discipline. Auckland Transport / Waka Kotahi GIS Drawing No: North Projects S