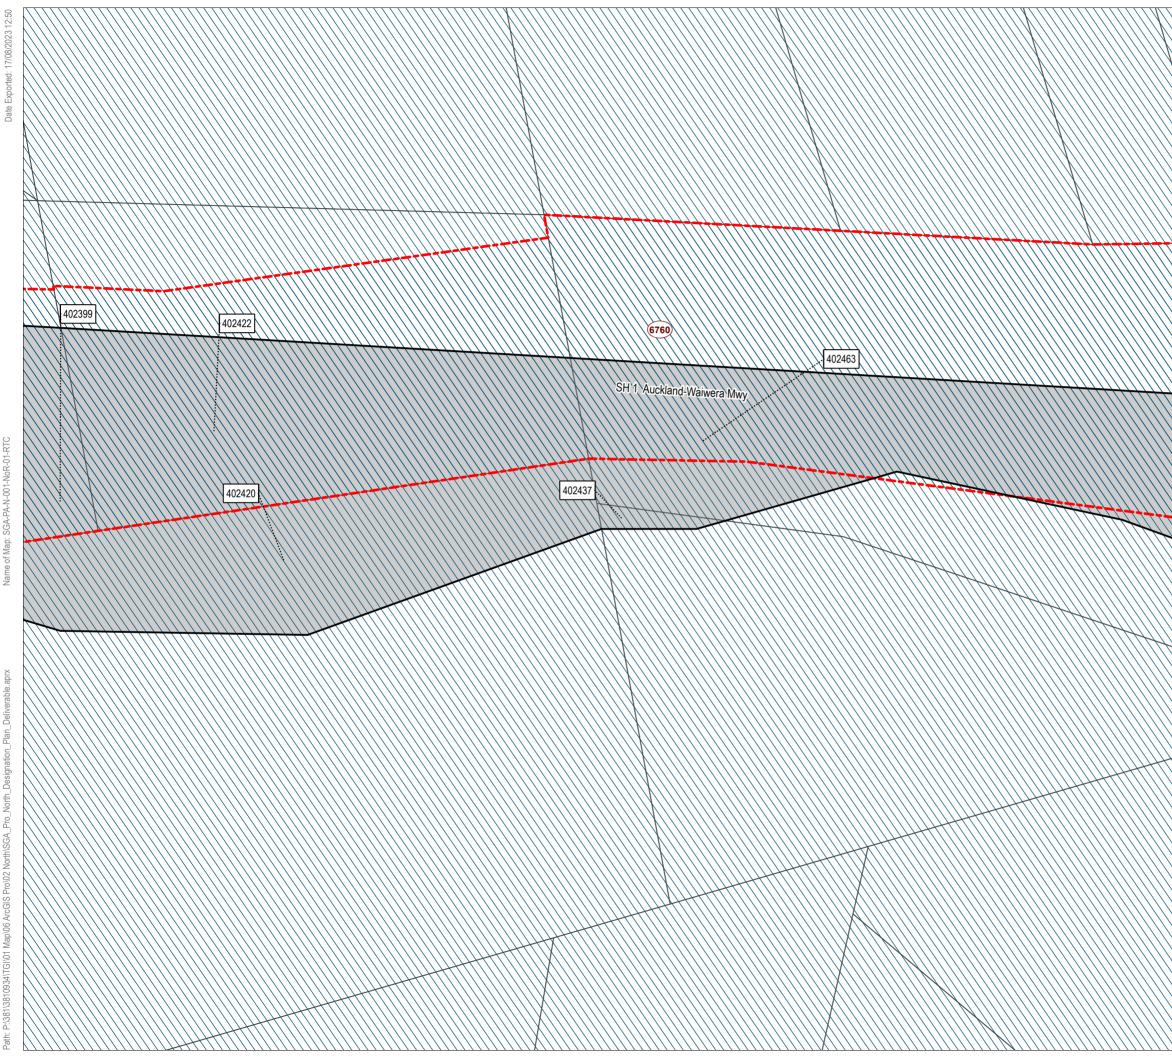

and Milldale Legend Proposed Designation Parcel Boundary .... 507729 Property ID Existing Designation This map contains data derived in part or wholly from sources other than those party to the Supporting Growth Alliance, and therefore, no representations or warranties are made by those party to the Supporting Growth Alliance as to the accuracy or completeness of this information. Map intended for distribution as a PDF document. Scale may be incorrect when printed. Contains information sourced from LINZ. Crown Copyright Reserved. Map Scale @ A3: 1:1,250 Verified Revision Author Approved Date BAP RR9 KB 20/07/2023 1 Client: Discipline Auckland Transport / Waka Kotahi GIS Drawing No: Project: North Projects SGA-PA-N-001 Sheet No : 37 of 49 AT New Zealand Governmen



-001 of Map: SGA









of Map:



















# **Designation Plan** Land to be Designated New Rapid Transit Corridor between Albany and Milldale Legend Proposed Designation Parcel Boundary ... 507729 Property ID Existing Designation This map contains data derived in part or wholly from sources other than those party to the Supporting Growth Alliance, and therefore, no representations or warranties are made by those party to the Supporting Growth Alliance as to the accuracy or completeness of this information. Map intended for distribution as a PDF document. Scale may be incorrect when printed. Contains information sourced from LINZ. Crown Copyright Reserved. Map Scale @ A3: 1:1,250 Verified Approved Date Author <sup>2</sup> 🔨 BAP RR9 KB 20/07/2023 Discipline. Auckland Transport / Waka Kotahi GIS Drawing N