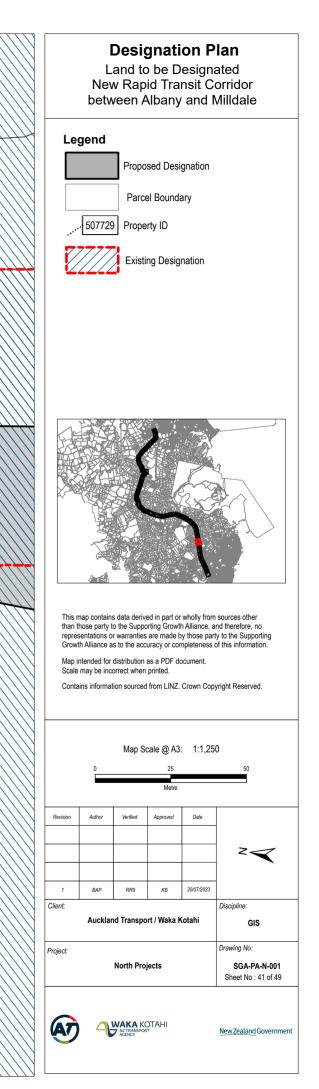

### **Designation Plan** Land to be Designated New Rapid Transit Corridor between Albany and Milldale Legend Proposed Designation Parcel Boundary .... 507729 Property ID Existing Designation This map contains data derived in part or wholly from sources other than those party to the Supporting Growth Alliance, and therefore, no representations or warranties are made by those party to the Supporting Growth Alliance as to the accuracy or completeness of this information. Map intended for distribution as a PDF document. Scale may be incorrect when printed. Contains information sourced from LINZ. Crown Copyright Reserved. Map Scale @ A3: 1:1,250 Verified Revision Author Approved Date BAP RR9 KB 20/07/2023 1 Client: Discipline Auckland Transport / Waka Kotahi GIS Drawing No: Project: North Projects SGA-PA-N-001 Sheet No : 37 of 49 AT New Zealand Governmen