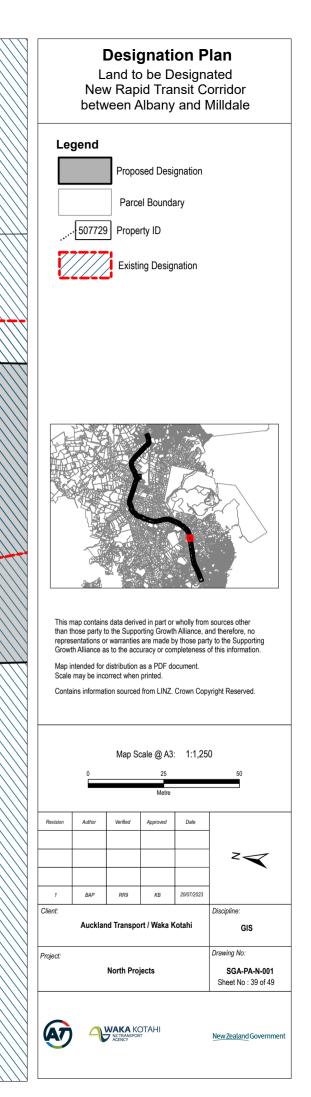

# **Designation Plan** Land to be Designated New Rapid Transit Corridor between Albany and Milldale Proposed Designation Parcel Boundary ... 507729 Property ID Existing Designation This map contains data derived in part or wholly from sources other than those party to the Supporting Growth Alliance, and therefore, no representations or warranties are made by those party to the Supporting Growth Alliance as to the accuracy or completeness of this information. Map intended for distribution as a PDF document. Scale may be incorrect when printed. Contains information sourced from LINZ. Crown Copyright Reserved. Map Scale @ A3: 1:1,250 Verified Approved Date RR9 KB 20/07/2023 Discipline Auckland Transport / Waka Kotahi GIS Drawing No: North Projects SGA-PA-N-001 Sheet No : 36 of 49 New Zealand Governmer