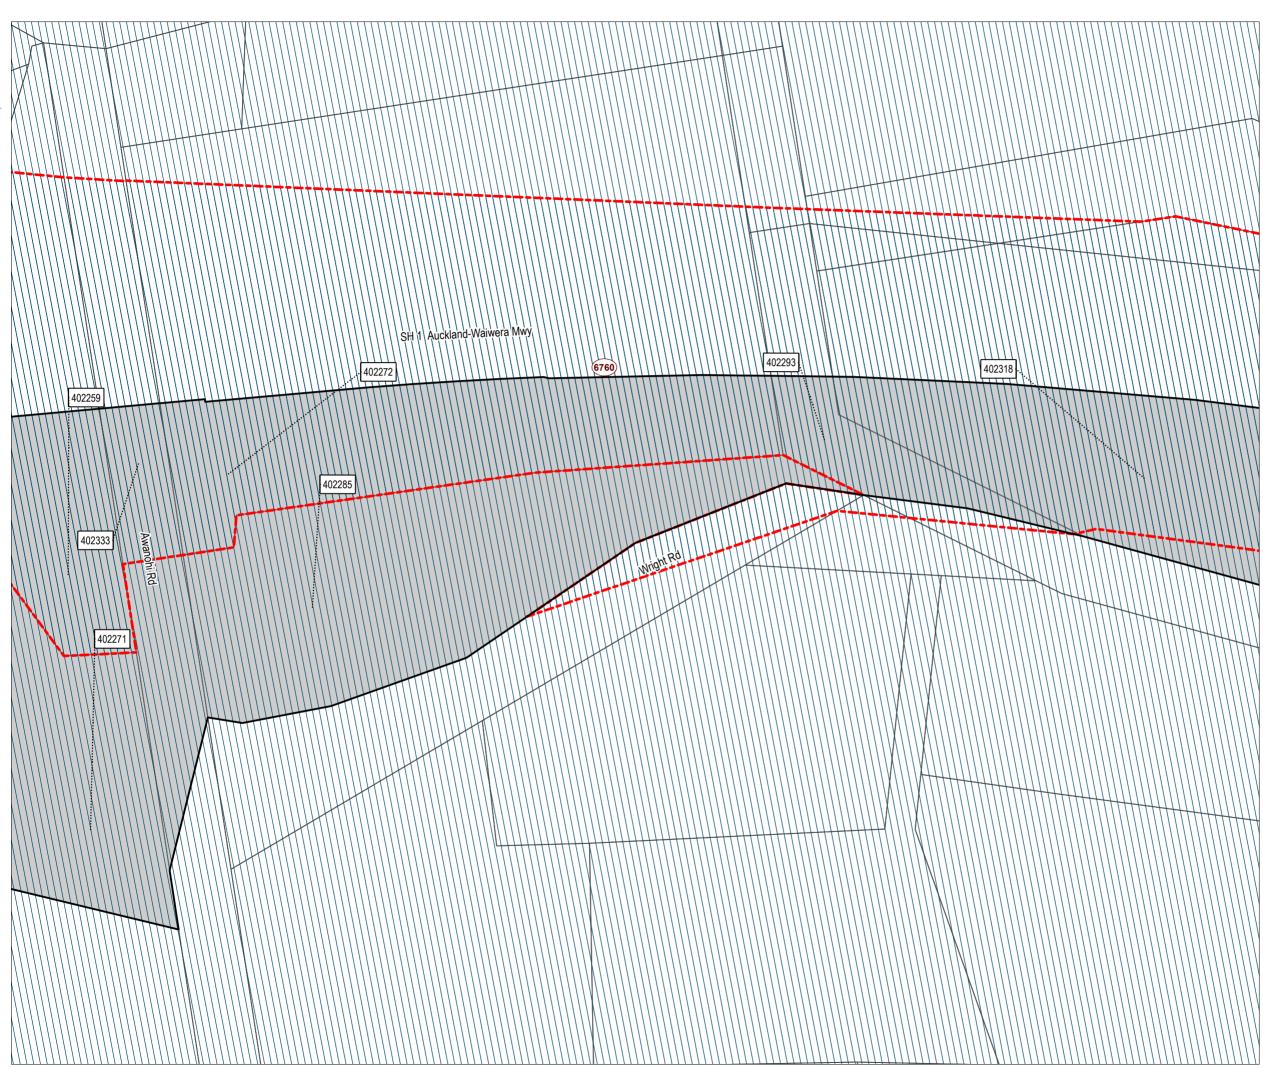

### **Designation Plan** Land to be Designated New Rapid Transit Corridor between Albany and Milldale Legend Proposed Designation Parcel Boundary .... 507729 Property ID Existing Designation This map contains data derived in part or wholly from sources other than those party to the Supporting Growth Alliance, and therefore, no representations or warranties are made by those party to the Supporting Growth Alliance as to the accuracy or completeness of this information. Map intended for distribution as a PDF document. Scale may be incorrect when printed. Contains information sourced from LINZ. Crown Copyright Reserved. Map Scale @ A3: 1:1,250 Verified Revision Author Approved Date BAP RR9 KB 20/07/2023 1 Client: Discipline Auckland Transport / Waka Kotahi GIS Drawing No: Project: North Projects SGA-PA-N-001 Sheet No : 37 of 49 AT New Zealand Governmen