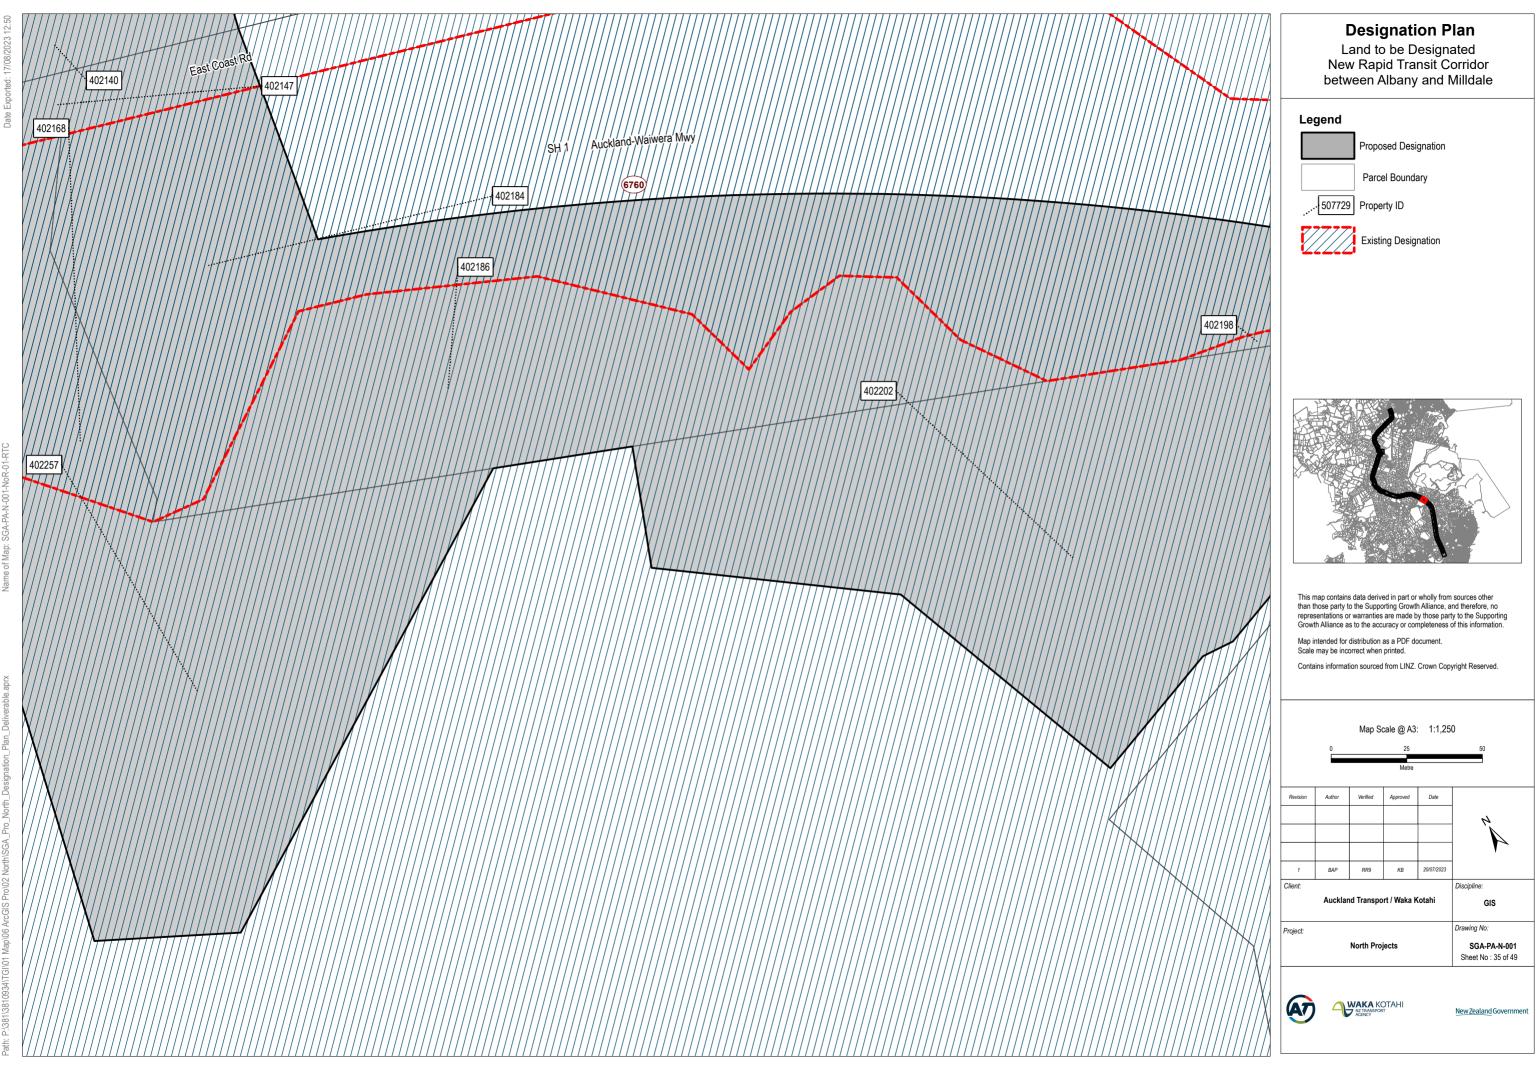

# **Designation Plan** Land to be Designated New Rapid Transit Corridor between Albany and Milldale Legend Proposed Designation Parcel Boundary .... 507729 Property ID Existing Designation This map contains data derived in part or wholly from sources other than those party to the Supporting Growth Alliance, and therefore, no representations or warranties are made by those party to the Supporting Growth Alliance as to the accuracy or completeness of this information. Map intended for distribution as a PDF document. Scale may be incorrect when printed. Contains information sourced from LINZ. Crown Copyright Reserved. Map Scale @ A3: 1:1,250 Verified Approved Date Author Ν $\bigwedge$ BAP RR9 KB 20/07/2023 Discipline. Auckland Transport / Waka Kotahi GIS Drawing No: North Projects SGA-PA-N-001 Sheet No : 31 of 49 New Zealand Government