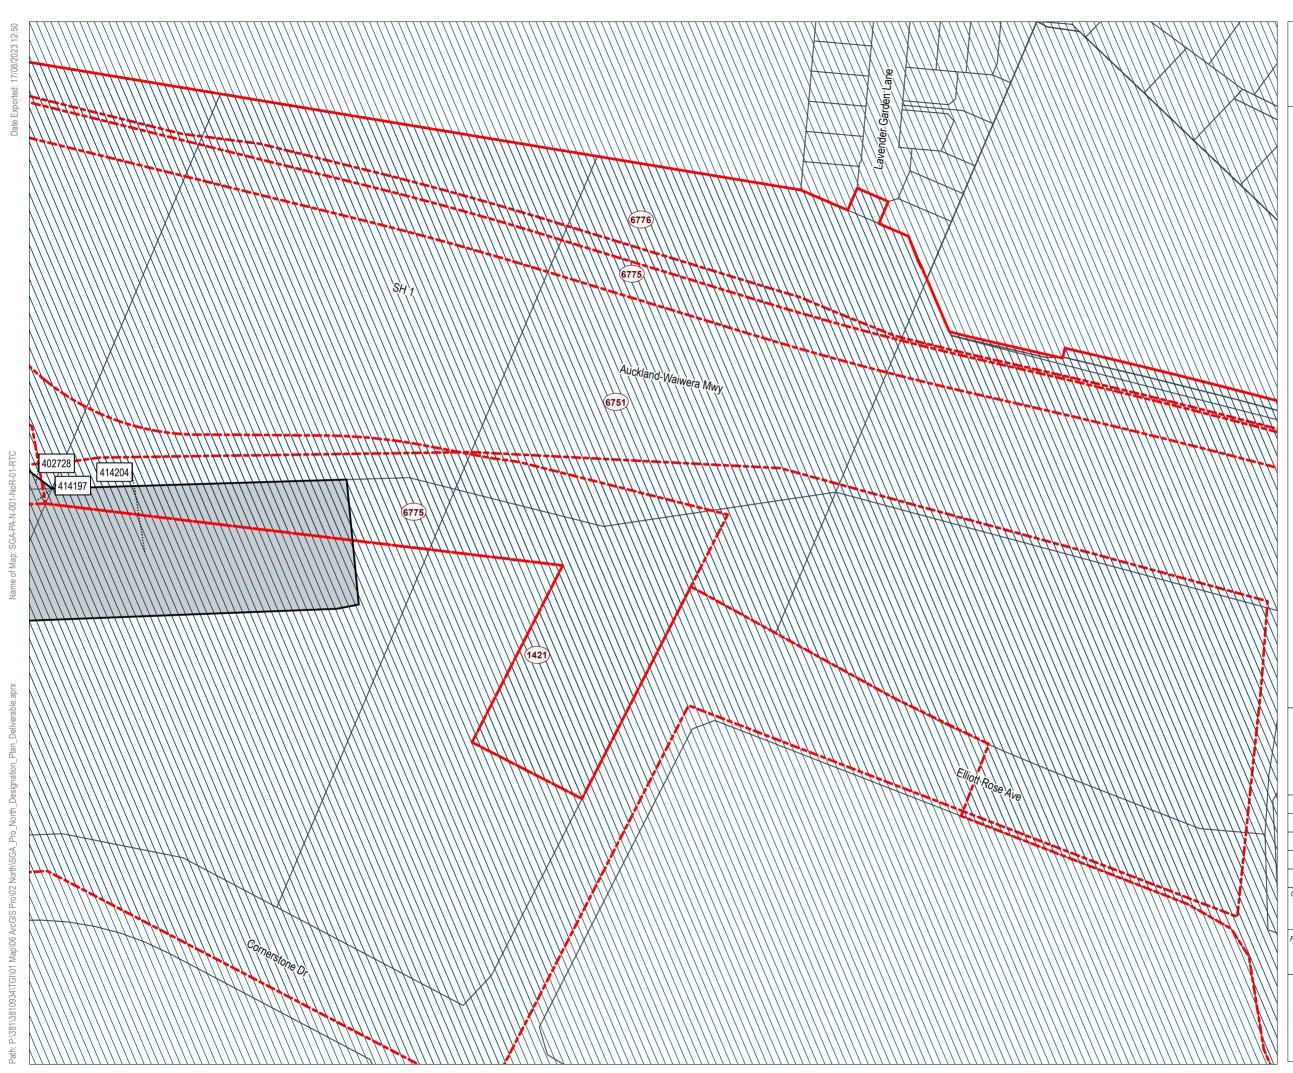

and Milldale Legend Proposed Designation Parcel Boundary ... 507729 Property ID Existing Designation This map contains data derived in part or wholly from sources other than those party to the Supporting Growth Alliance, and therefore, no representations or warranties are made by those party to the Supporting Growth Alliance as to the accuracy or completeness of this information. Map intended for distribution as a PDF document. Scale may be incorrect when printed. Contains information sourced from LINZ. Crown Copyright Reserved. Map Scale @ A3: 1:1,250 Verified Approved Date Revision Author $\mathbf{V}^{\mathsf{s}}$ BAP RR9 KB 20/07/2023 1 Client: Discipline Auckland Transport / Waka Kotahi GIS Drawing No: Project: North Projects SGA-PA-N-001 Sheet No : 48 of 49 AT New Zealand Governmen



#### **Designation Plan** Land to be Designated New Rapid Transit Corridor between Albany and Milldale Legend Proposed Designation Parcel Boundary ... 507729 Property ID Existing Designation This map contains data derived in part or wholly from sources other than those party to the Supporting Growth Alliance, and therefore, no representations or warranties are made by those party to the Supporting Growth Alliance as to the accuracy or completeness of this information. Map intended for distribution as a PDF document. Scale may be incorrect when printed. Contains information sourced from LINZ. Crown Copyright Reserved. Map Scale @ A3: 1:1,250 Verified Approved Date Author Revision $\checkmark$ BAP RR9 KB 20/07/2023 1 Client: Discipline. Auckland Transport / Waka Kotahi GIS Drawing No: Proj