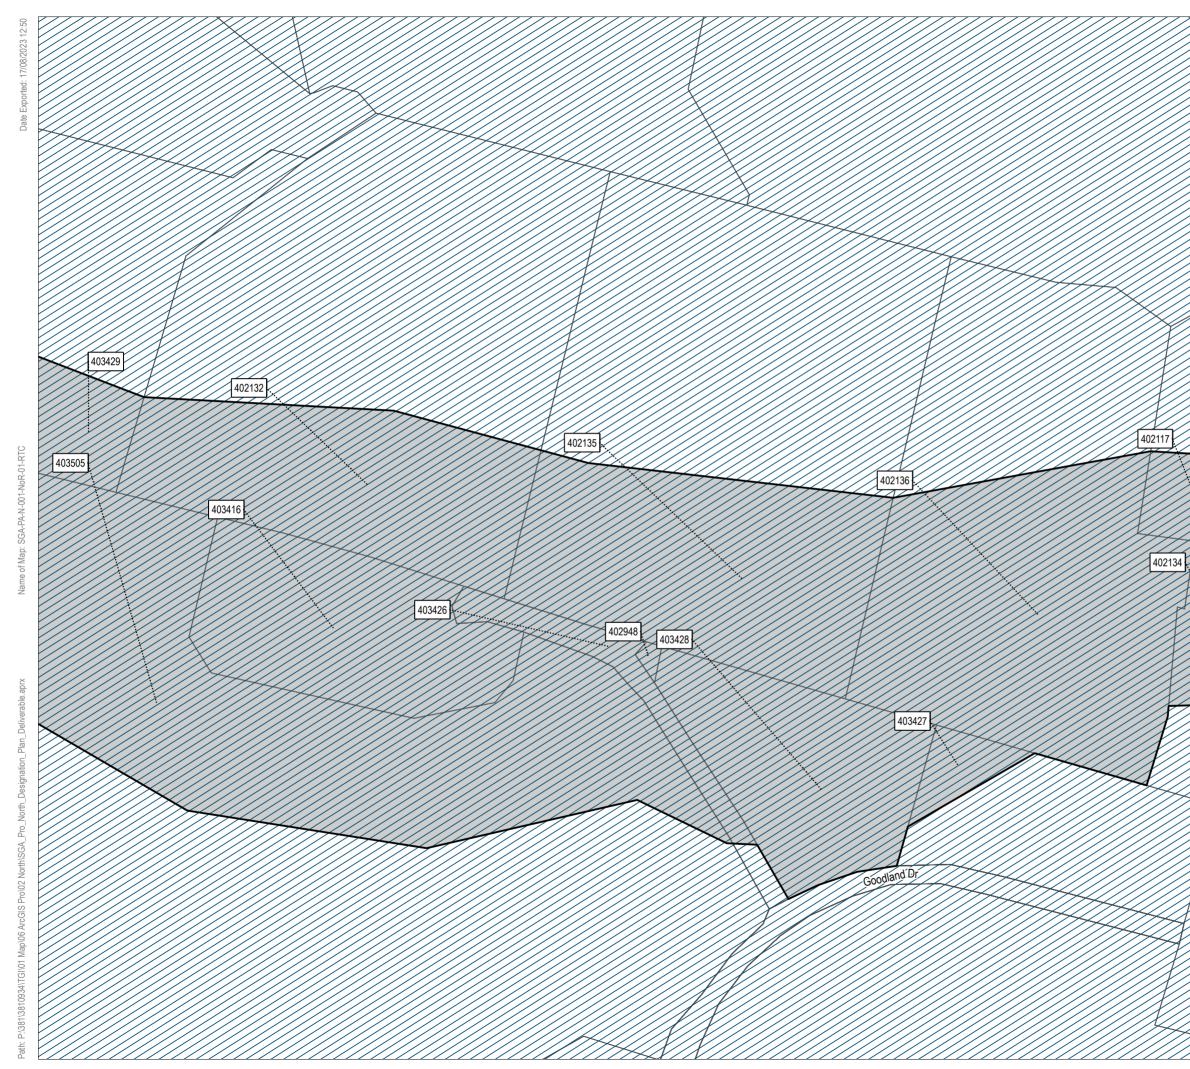

# **Designation Plan** Land to be Designated New Rapid Transit Corridor between Albany and Milldale Legend Proposed Designation Parcel Boundary .... 507729 Property ID Existing Designation This map contains data derived in part or wholly from sources other than those party to the Supporting Growth Alliance, and therefore, no representations or warranties are made by those party to the Supporting Growth Alliance as to the accuracy or completeness of this information. Map intended for distribution as a PDF document. Scale may be incorrect when printed. Contains information sourced from LINZ. Crown Copyright Reserved. Map Scale @ A3: 1:1,250 Verified Approved Date Author Ν $\bigwedge$ BAP RR9 KB 20/07/2023 Discipline. Auckland Transport / Waka Kotahi GIS Drawing No: North Projects SGA-PA-N-001 Sheet No : 31 of 49 New Zealand Government