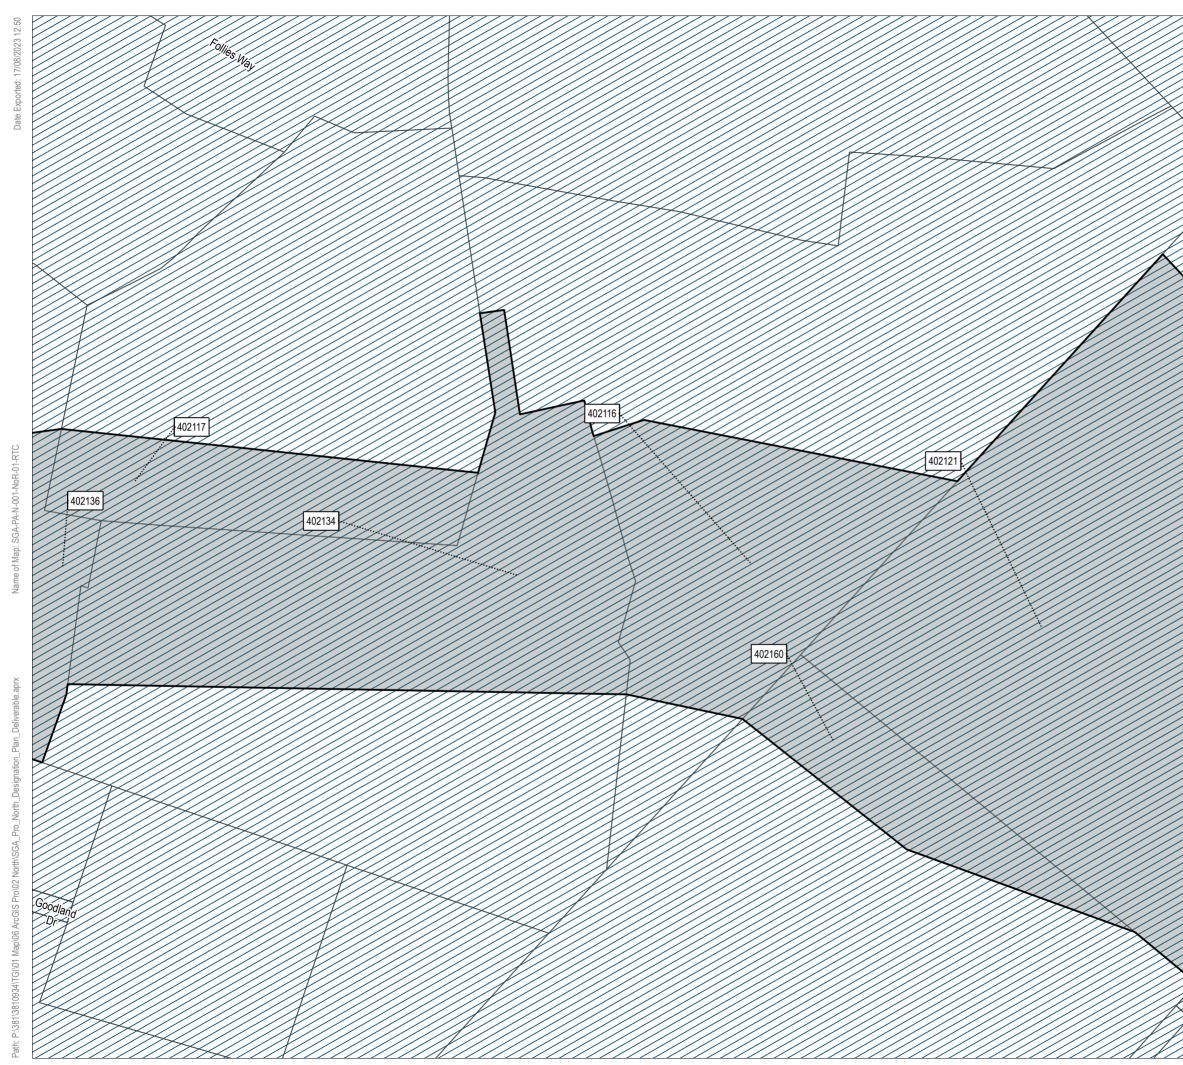

# **Designation Plan** Land to be Designated New Rapid Transit Corridor between Albany and Milldale Legend Proposed Designation Parcel Boundary .... 507729 Property ID Existing Designation This map contains data derived in part or wholly from sources other than those party to the Supporting Growth Alliance, and therefore, no representations or warranties are made by those party to the Supporting Growth Alliance as to the accuracy or completeness of this information. Map intended for distribution as a PDF document. Scale may be incorrect when printed. Contains information sourced from LINZ. Crown Copyright Reserved. Map Scale @ A3: 1:1,250 Verified Approved Date Author Ν $\bigwedge$ BAP RR9 KB 20/07/2023 Discipline. Auckland Transport / Waka Kotahi GIS Drawing No: North Projects SGA-PA-N-001 Sheet No : 31 of 49 New Zealand Government