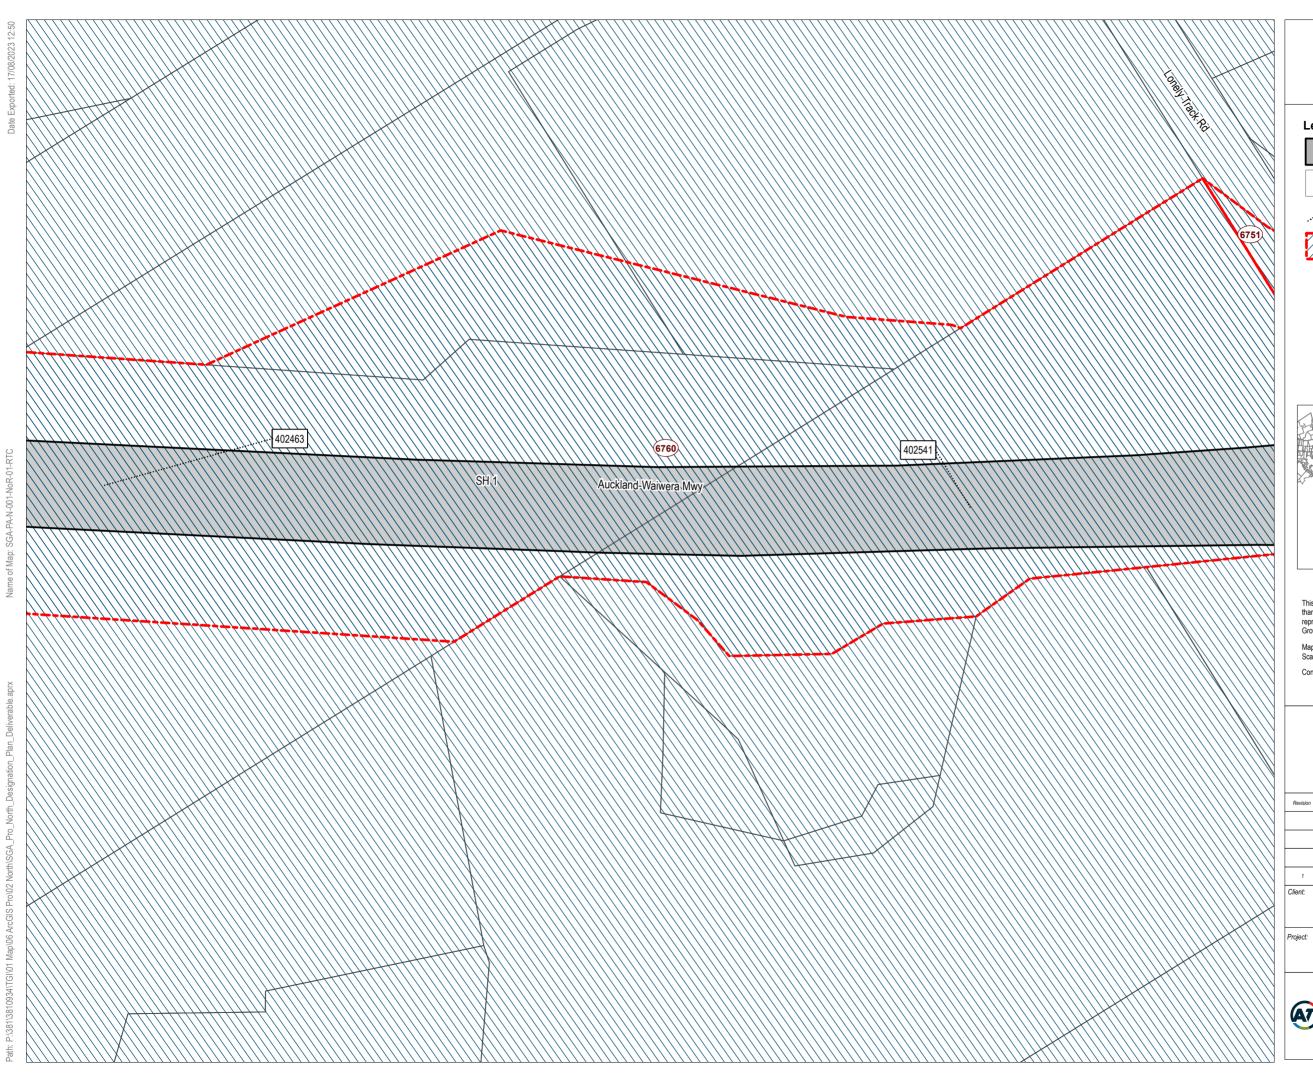

# **Designation Plan** Land to be Designated New Rapid Transit Corridor between Albany and Milldale Legend Proposed Designation Parcel Boundary ... 507729 Property ID Existing Designation This map contains data derived in part or wholly from sources other than those party to the Supporting Growth Alliance, and therefore, no representations or warranties are made by those party to the Supporting Growth Alliance as to the accuracy or completeness of this information. Map intended for distribution as a PDF document. Scale may be incorrect when printed. Contains information sourced from LINZ. Crown Copyright Reserved. Map Scale @ A3: 1:1,250 Verified Approved Date Author <sup>2</sup> 🔨 BAP RR9 KB 20/07/2023 Discipline. Auckland Transport / Waka Kotahi GIS Drawing No: North Projects SGA-PA-N-001 Sheet No : 44 of 49 AT New Zealand Governmen