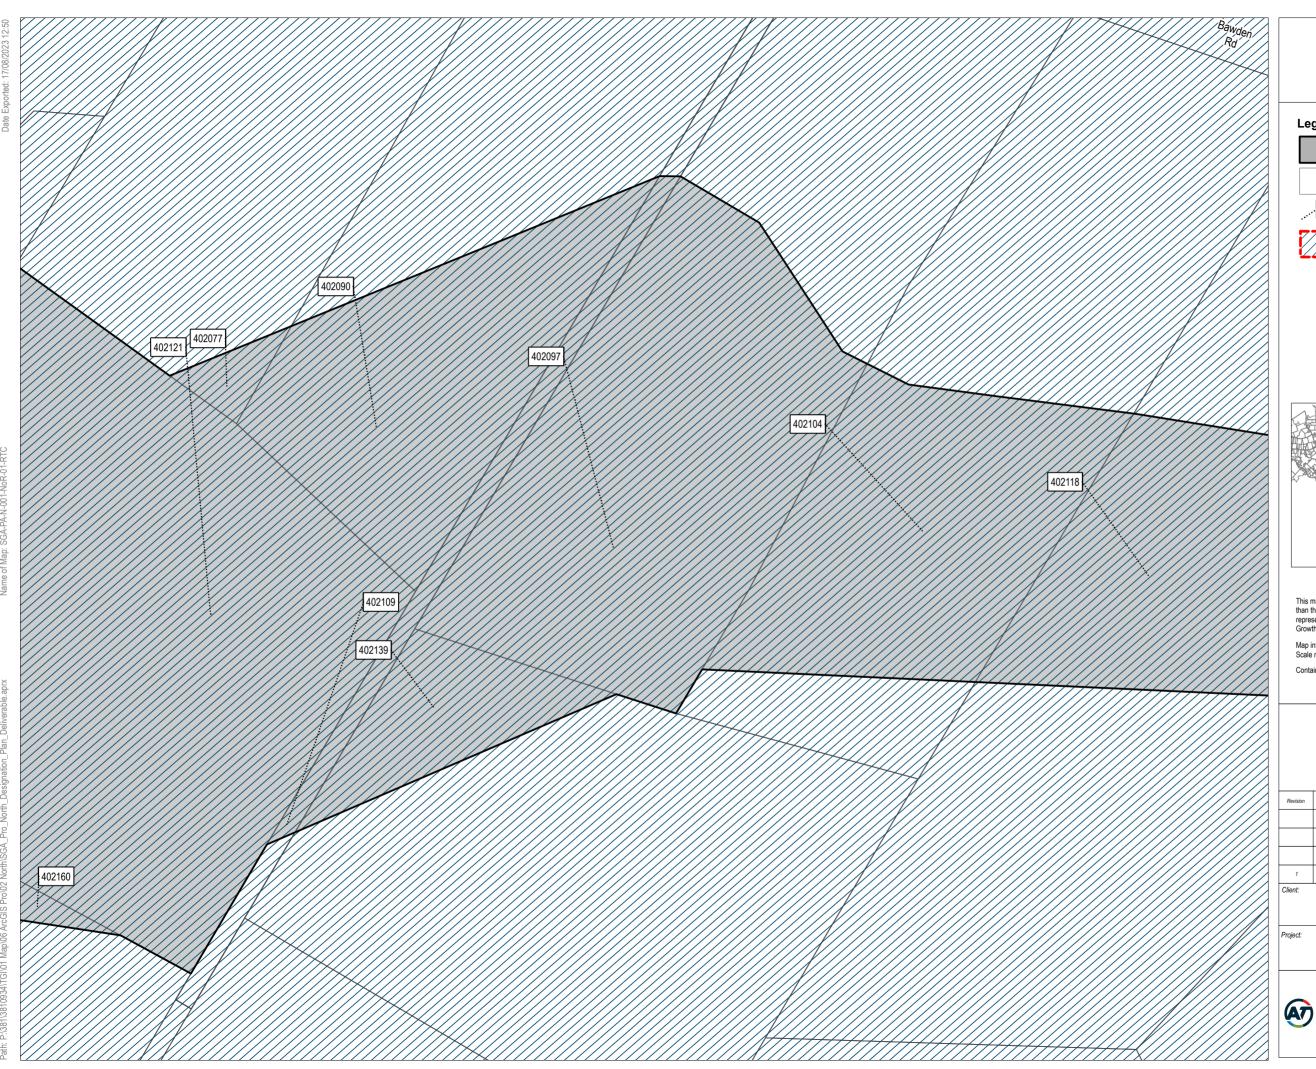

# **Designation Plan** Land to be Designated New Rapid Transit Corridor between Albany and Milldale Legend Proposed Designation Parcel Boundary .... 507729 Property ID Existing Designation This map contains data derived in part or wholly from sources other than those party to the Supporting Growth Alliance, and therefore, no representations or warranties are made by those party to the Supporting Growth Alliance as to the accuracy or completeness of this information. Map intended for distribution as a PDF document. Scale may be incorrect when printed. Contains information sourced from LINZ. Crown Copyright Reserved. Map Scale @ A3: 1:1,250 Verified Approved Date Author Ν $\bigwedge$ BAP RR9 KB 20/07/2023 Discipline. Auckland Transport / Waka Kotahi GIS Drawing No: North Projects SGA-PA-N-001 Sheet No : 31 of 49 New Zealand Government