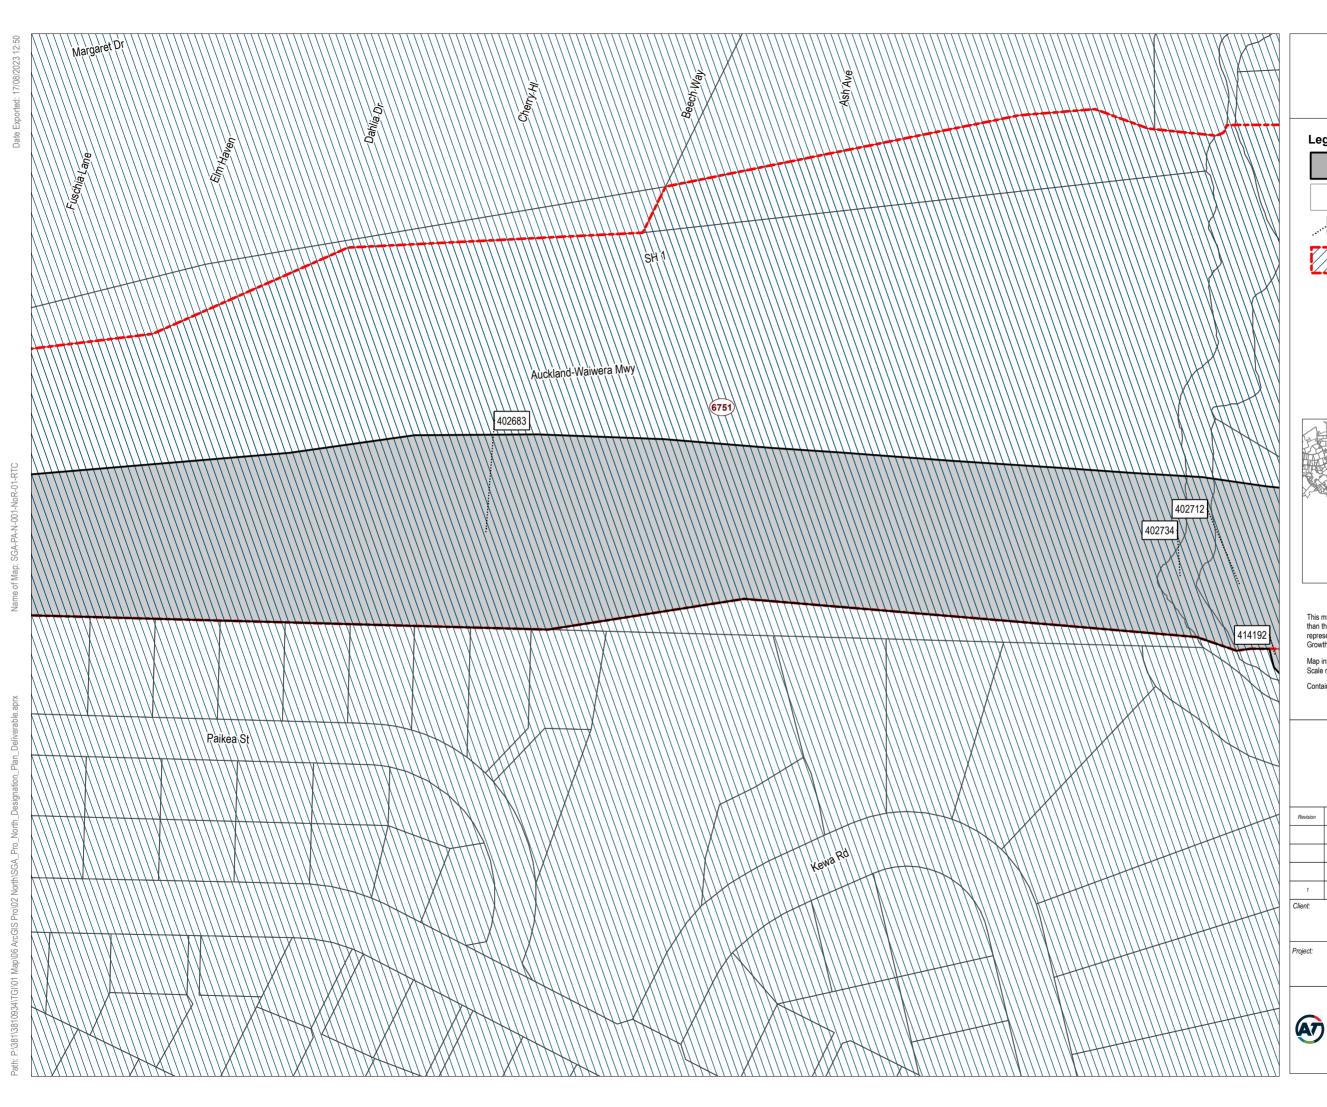

Corridor between Albany and Milldale Legend Proposed Designation Parcel Boundary .... 507729 Property ID Existing Designation This map contains data derived in part or wholly from sources other than those party to the Supporting Growth Alliance, and therefore, no representations or warranties are made by those party to the Supporting Growth Alliance as to the accuracy or completeness of this information. Map intended for distribution as a PDF document. Scale may be incorrect when printed. Contains information sourced from LINZ. Crown Copyright Reserved. Map Scale @ A3: 1:1,250 Author Verified Approved Date Revision 75 BAP RR9 KB 20/07/2023 1 Client: Discipline Auckland Transport / Waka Kotahi GIS Drawing No: Proiect North Projects SGA-PA-N-001 Sheet No : 46 of 49 AT New Zealand Governmen



## **Designation Plan** Land to be Designated New Rapid Transit Corridor between Albany and Milldale Legend Proposed Designation Parcel Boundary .... 507729 Property ID Existing Designation This map contains data derived in part or wholly from sources other than those party to the Supporting Growth Alliance, and therefore, no representations or warranties are made by those party to the Supporting Growth Alliance as to the accuracy or completeness of this information. Map intended for distribution as a PDF document. Scale may be incorrect when printed. Contains information sourced from LINZ. Crown Copyright Reserved. Map Scale @ A3: 1:1,250 Verified Approved Date Revision Author $\checkmark$ BAP RR9 KB 20/07/2023 1 Discipline Auckland Transport / Waka Kotahi GIS Drawing No: North Projects