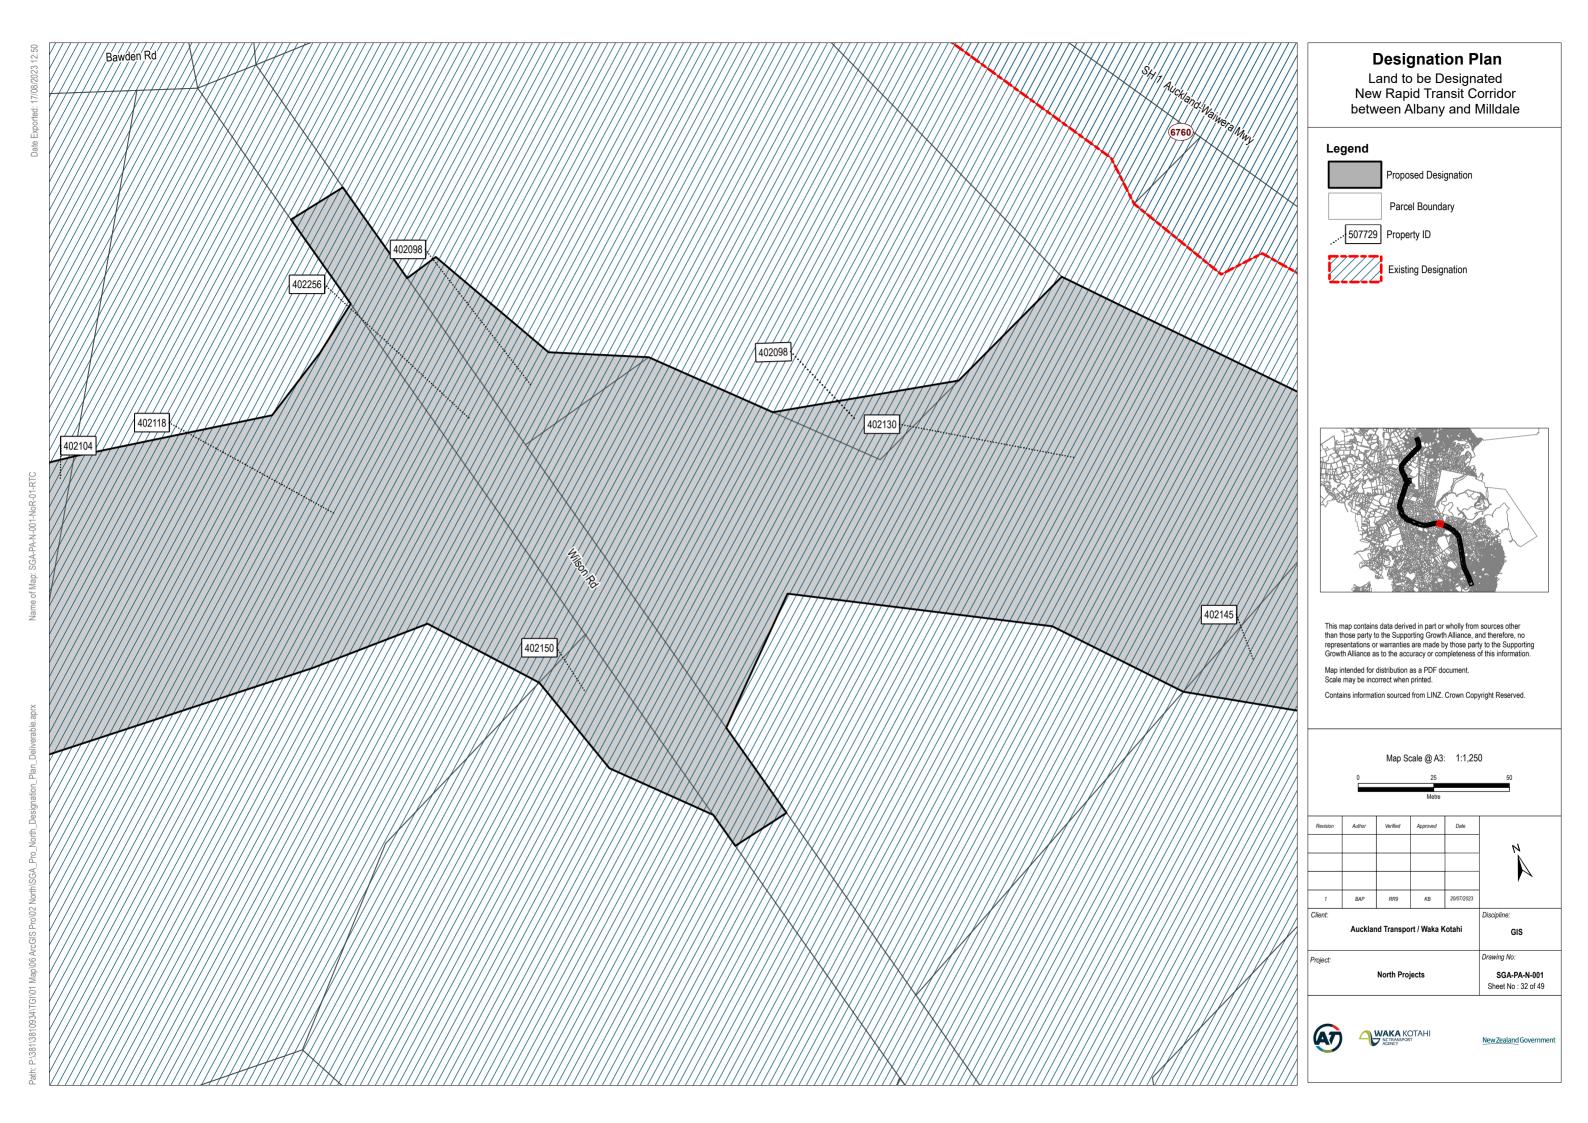

ew Rapid Transit Corridor between Albany and Milldale Legend Proposed Designation Parcel Boundary .... 507729 Property ID Existing Designation This map contains data derived in part or wholly from sources other than those party to the Supporting Growth Alliance, and therefore, no representations or warranties are made by those party to the Supporting Growth Alliance as to the accuracy or completeness of this information. Map intended for distribution as a PDF document. Scale may be incorrect when printed. Contains information sourced from LINZ. Crown Copyright Reserved. Map Scale @ A3: 1:1,250 Verified Approved Date Author Ν $\bigwedge$ BAP RR9 KB 20/07/2023 Discipline. Auckland Transport / Waka Kotahi GIS Drawing No: North Projects SGA-PA-N-001 Sheet No : 31 of 49 New Zealand Government













# **Designation Plan** Land to be Designated New Rapid Transit Corridor between Albany and Milldale Proposed Designation Parcel Boundary ... 507729 Property ID Existing Designation This map contains data derived in part or wholly from sources other than those party to the Supporting Growth Alliance, and therefore, no representations or warranties are made by those party to the Supporting Growth Alliance as to the accuracy or completeness of this information. Map intended for distribution as a PDF document. Scale may be incorrect when printed. Contains information sourced from LINZ. Crown Copyright Reserved. Map Scale @ A3: 1:1,250 Verified Approved Date RR9 KB 20/07/2023 Discipline Auckland Transport / Waka Kotahi GIS Drawing No: North Projects SGA-PA-N-001 Sheet No : 36 of 49