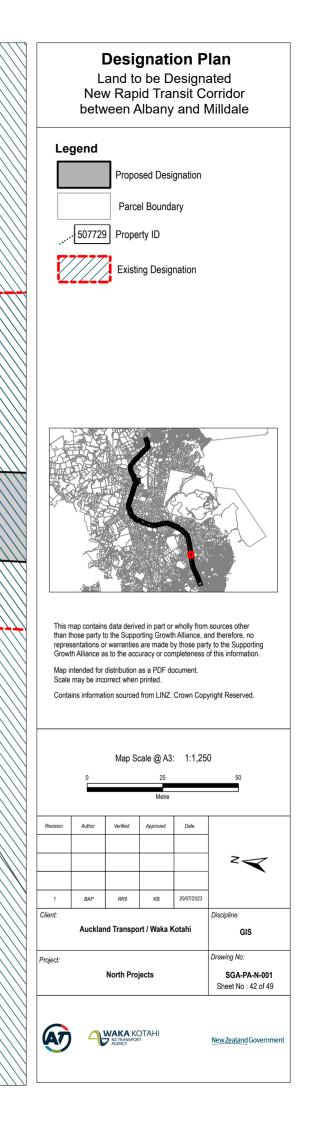

# **Designation Plan** Land to be Designated New Rapid Transit Corridor between Albany and Milldale Legend Proposed Designation Parcel Boundary ... 507729 Property ID Existing Designation This map contains data derived in part or wholly from sources other than those party to the Supporting Growth Alliance, and therefore, no representations or warranties are made by those party to the Supporting Growth Alliance as to the accuracy or completeness of this information. Map intended for distribution as a PDF document. Scale may be incorrect when printed. Contains information sourced from LINZ. Crown Copyright Reserved. Map Scale @ A3: 1:1,250 Verified Approved Date Author <sup>2</sup> 🔨 BAP RR9 KB 20/07/2023 Discipline. Auckland Transport / Waka Kotahi GIS Drawing No: North Projects SGA-PA-N-001 Sheet No : 44 of 49 AT New Zealand Governmen