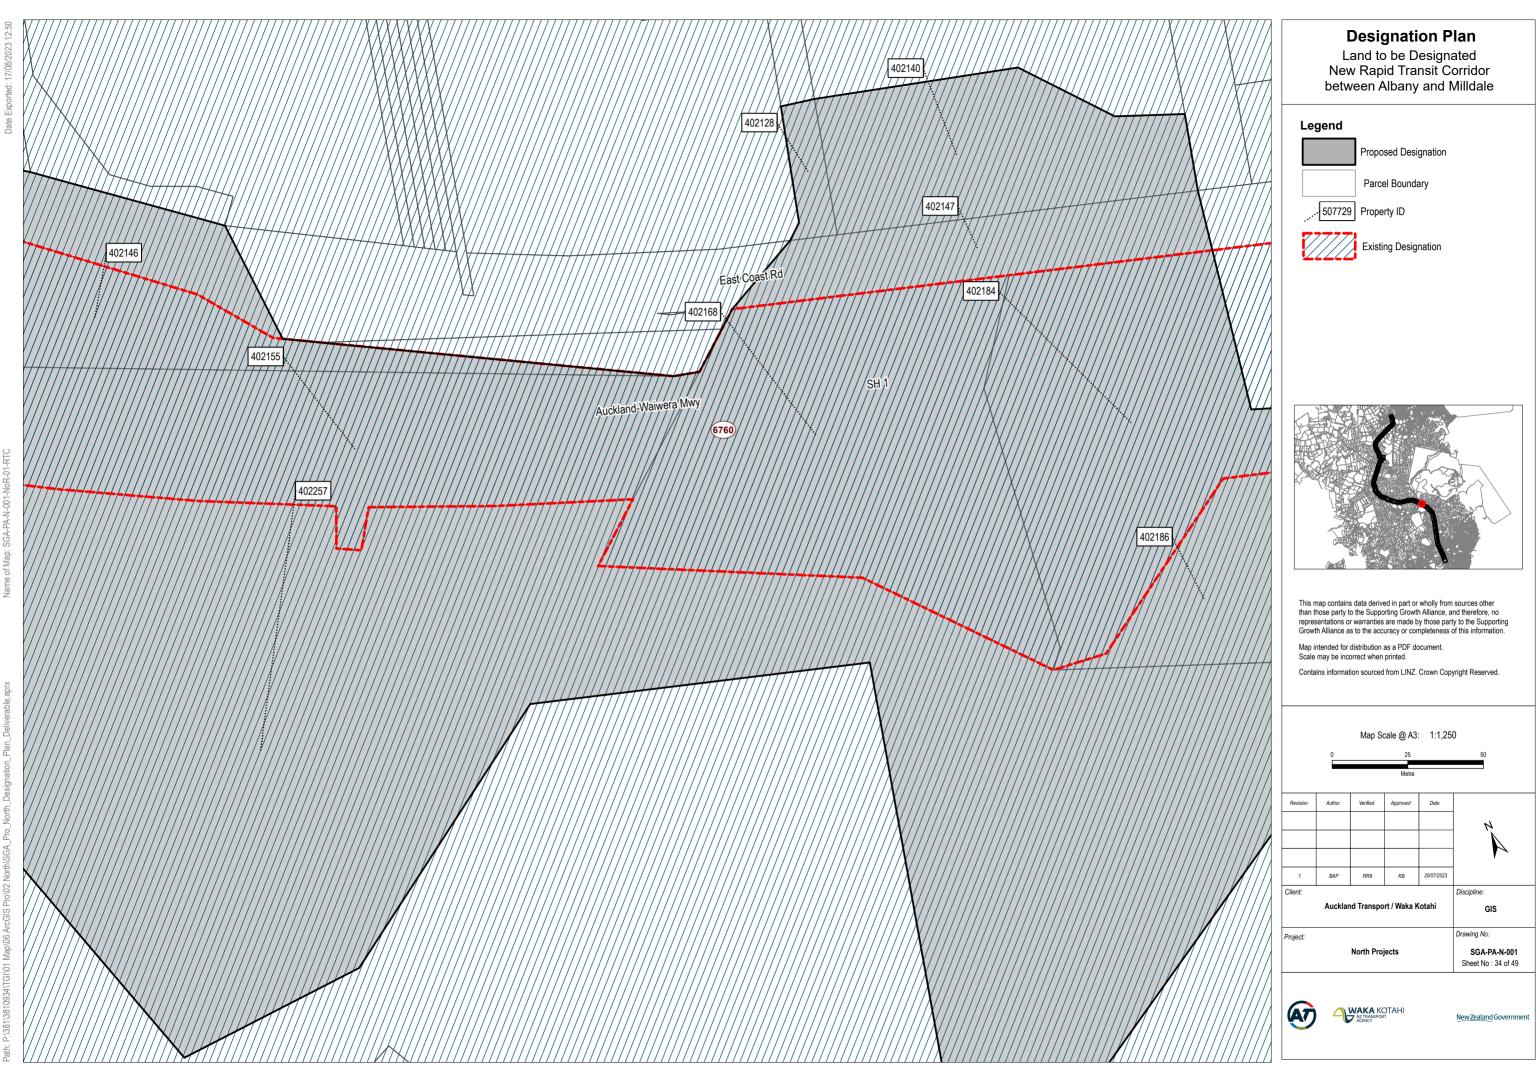

### **Designation Plan** Land to be Designated New Rapid Transit Corridor between Albany and Milldale Legend Proposed Designation Parcel Boundary .... 507729 Property ID Existing Designation This map contains data derived in part or wholly from sources other than those party to the Supporting Growth Alliance, and therefore, no representations or warranties are made by those party to the Supporting Growth Alliance as to the accuracy or completeness of this information. Map intended for distribution as a PDF document. Scale may be incorrect when printed. Contains information sourced from LINZ. Crown Copyright Reserved. Map Scale @ A3: 1:1,250 Verified Approved Date Author Revision Ν BAP RR9 KB 20/07/2023 1 Client: Discipline. Auckland Transport / Waka Kotahi GIS Drawing No: Project: North Projects SGA-PA-N-001 Sheet No : 30 of 49 AT New Zealand Governmen