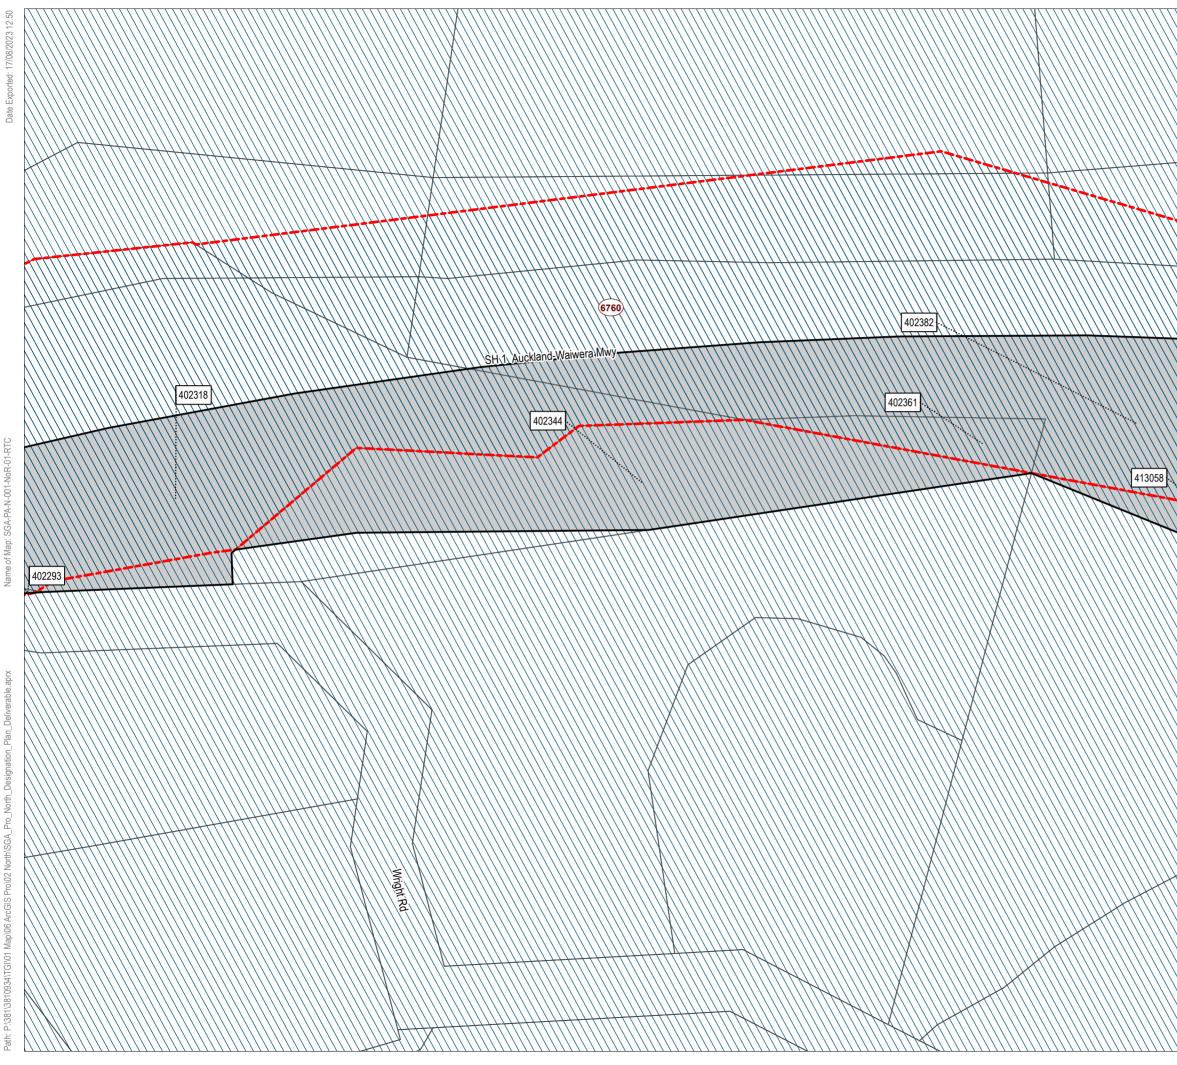

### **Designation Plan** Land to be Designated New Rapid Transit Corridor between Albany and Milldale Legend Proposed Designation Parcel Boundary .... 507729 Property ID Existing Designation This map contains data derived in part or wholly from sources other than those party to the Supporting Growth Alliance, and therefore, no representations or warranties are made by those party to the Supporting Growth Alliance as to the accuracy or completeness of this information. Map intended for distribution as a PDF document. Scale may be incorrect when printed. Contains information sourced from LINZ. Crown Copyright Reserved. Map Scale @ A3: 1:1,250 Verified Revision Author Approved Date BAP RR9 KB 20/07/2023 1 Client: Discipline Auckland Transport / Waka Kotahi GIS Drawing No: Project: North Projects SGA-PA-N-001 Sheet No : 37 of 49 AT New Zealand Governmen