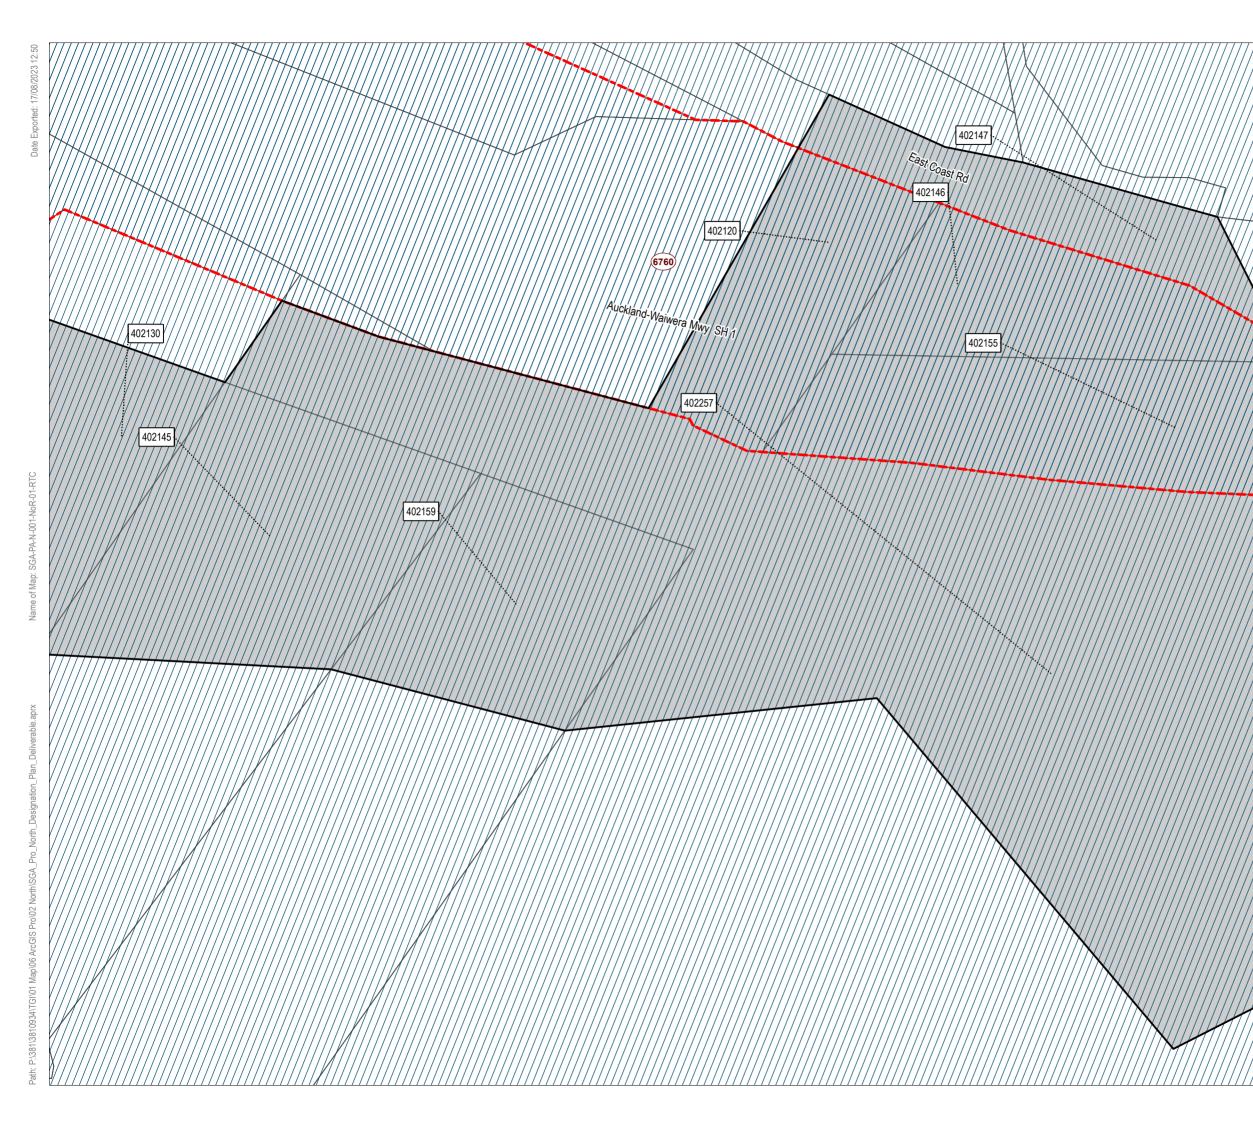

Rapid Transit Corridor between Albany and Milldale Legend Proposed Designation Parcel Boundary .... 507729 Property ID Existing Designation This map contains data derived in part or wholly from sources other than those party to the Supporting Growth Alliance, and therefore, no representations or warranties are made by those party to the Supporting Growth Alliance as to the accuracy or completeness of this information. Map intended for distribution as a PDF document. Scale may be incorrect when printed. Contains information sourced from LINZ. Crown Copyright Reserved. Map Scale @ A3: 1:1,250 Verified Approved Date Author Ν $\bigwedge$ BAP RR9 KB 20/07/2023 Discipline. Auckland Transport / Waka Kotahi GIS Drawing No: North Projects SGA-PA-N-001 Sheet No : 31 of 49 New Zealand Government













# **Designation Plan** Land to be Designated New Rapid Transit Corridor between Albany and Milldale Proposed Designation Parcel Boundary ... 507729 Property ID Existing Designation This map contains data derived in part or wholly from sources other than those party to the Supporting Growth Alliance, and therefore, no representations or warranties are made by those party to the Supporting Growth Alliance as to the accuracy or completeness of this information. Map intended for distribution as a PDF document. Scale may be incorrect when printed. Contains information sourced from LINZ. Crown Copyright Reserved. Map Scale @ A3: 1:1,250 Verified Approved Date RR9 KB 20/07/2023 Discipline Auckland Transport / Waka Kotahi GIS Drawing No: North Projects SGA-PA-N-001 Sheet No : 36 of 49 Ne