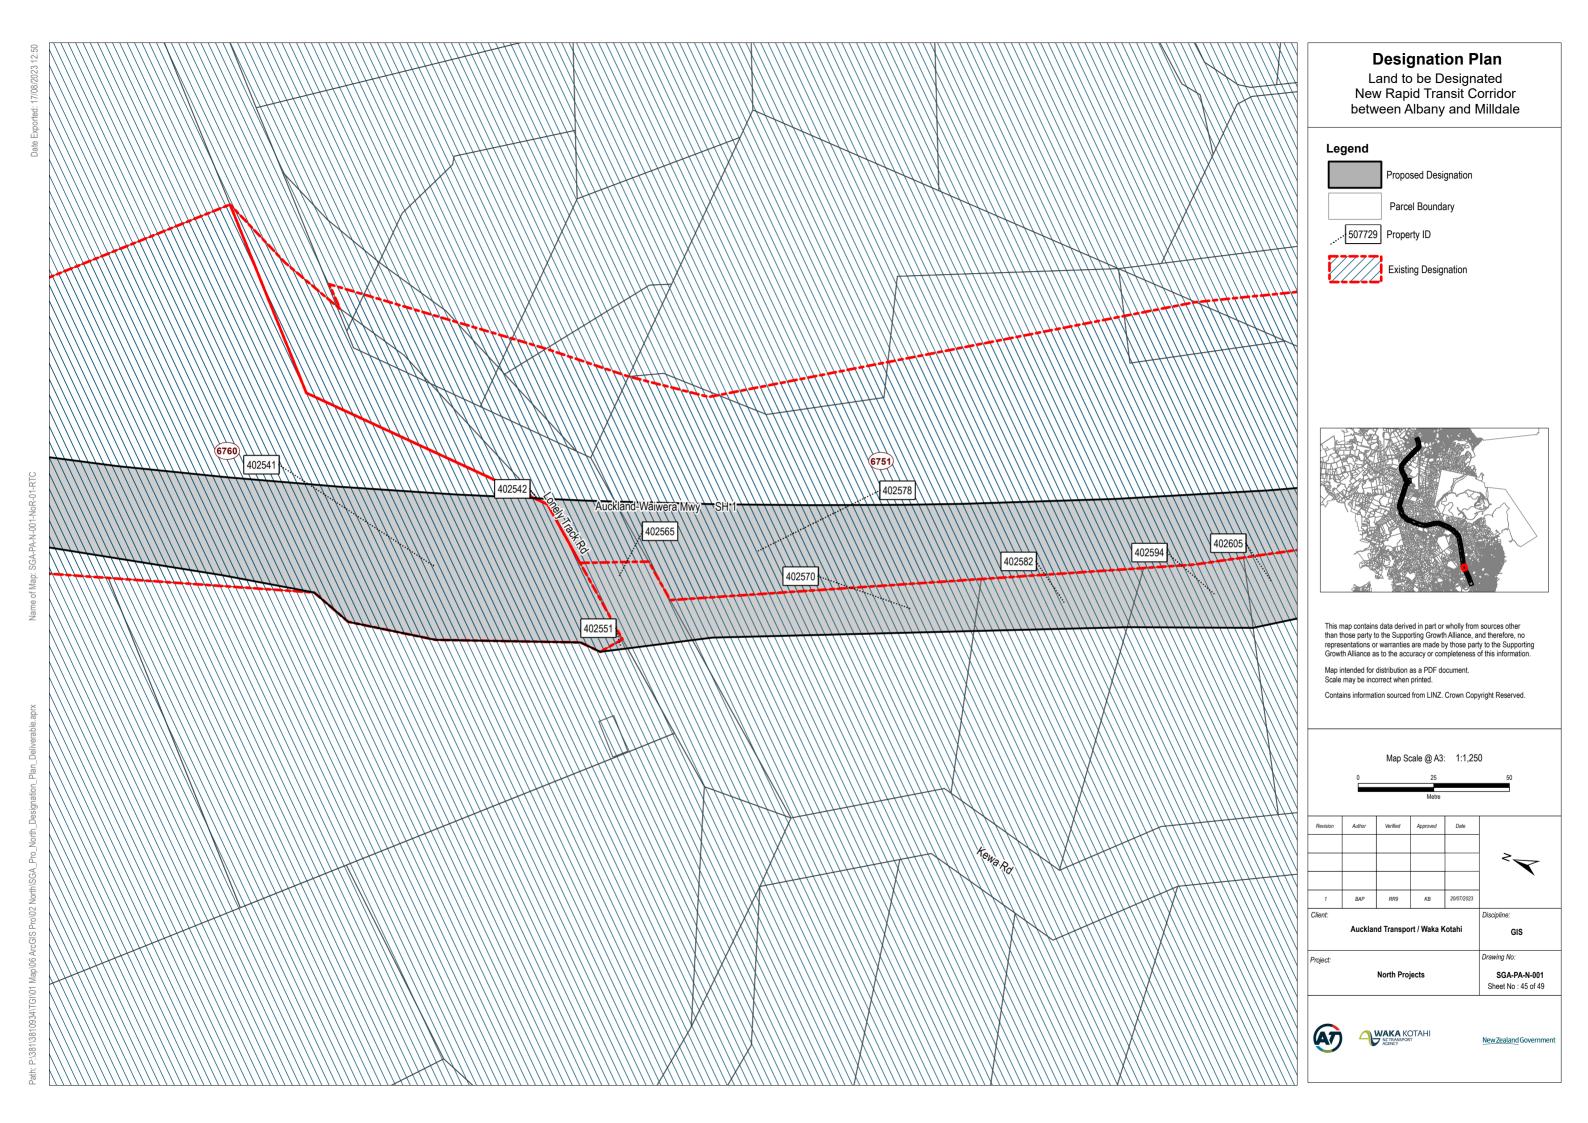

# **Designation Plan** Land to be Designated New Rapid Transit Corridor between Albany and Milldale Legend Proposed Designation Parcel Boundary ... 507729 Property ID Existing Designation This map contains data derived in part or wholly from sources other than those party to the Supporting Growth Alliance, and therefore, no representations or warranties are made by those party to the Supporting Growth Alliance as to the accuracy or completeness of this information. Map intended for distribution as a PDF document. Scale may be incorrect when printed. Contains information sourced from LINZ. Crown Copyright Reserved. Map Scale @ A3: 1:1,250 Verified Approved Date Author <sup>2</sup> 🔨 BAP RR9 KB 20/07/2023 Discipline. Auckland Transport / Waka Kotahi GIS Drawing No: North Projects SGA-PA-N-001 Sheet No : 44 of 49 AT New Zealand Governmen