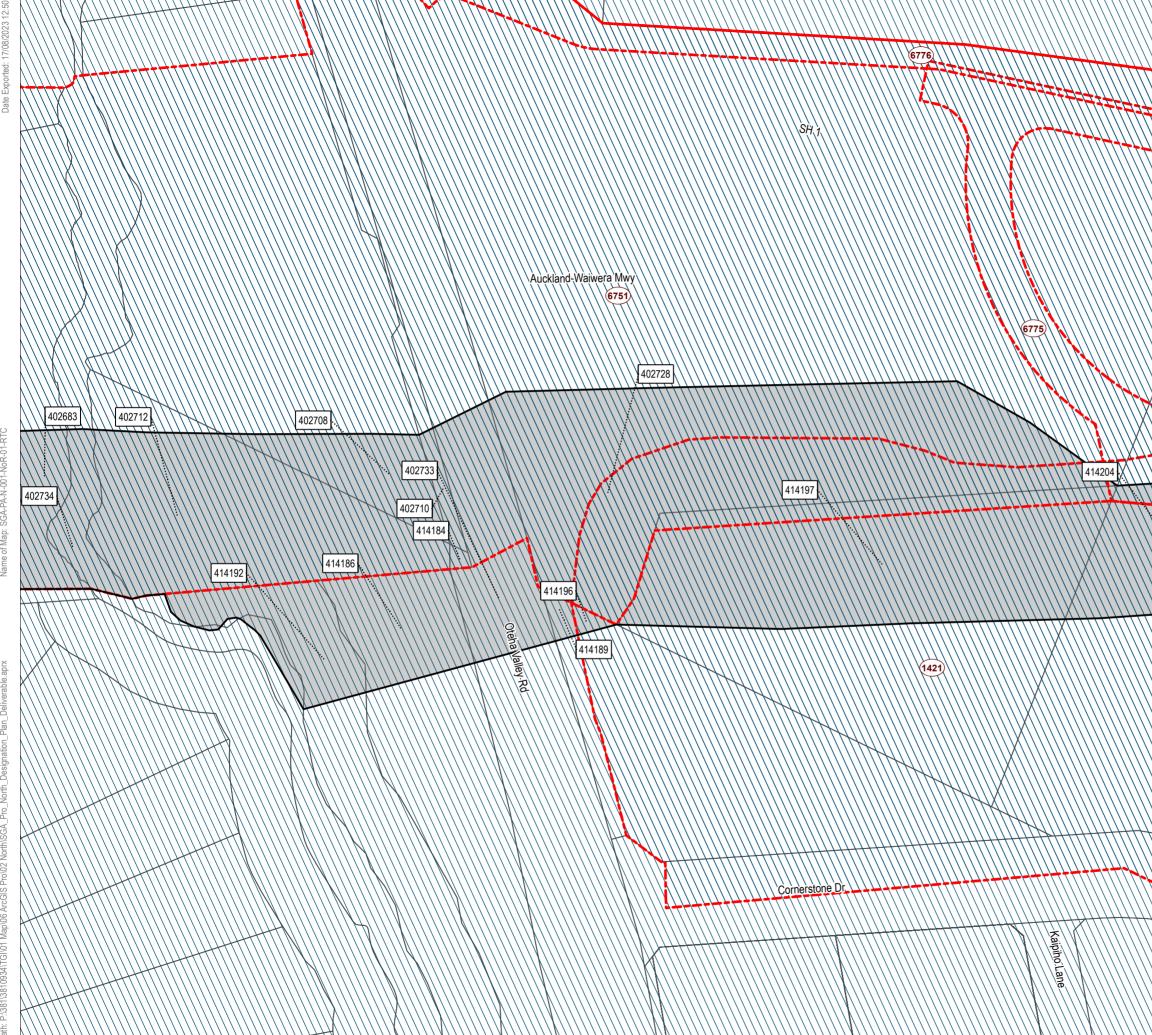

Transit Corridor between Albany and Milldale Legend Proposed Designation Parcel Boundary .... 507729 Property ID Existing Designation This map contains data derived in part or wholly from sources other than those party to the Supporting Growth Alliance, and therefore, no representations or warranties are made by those party to the Supporting Growth Alliance as to the accuracy or completeness of this information. Map intended for distribution as a PDF document. Scale may be incorrect when printed. Contains information sourced from LINZ. Crown Copyright Reserved. Map Scale @ A3: 1:1,250 Verified Approved Date Revision Author $\checkmark$ BAP RR9 KB 20/07/2023 1 Discipline Auckland Transport / Waka Kotahi GIS Drawing No: North Projects SGA-PA-N-001 Sheet No : 47 of 49 New Zealand Governmen





#### **Designation Plan** Land to be Designated New Rapid Transit Corridor between Albany and Milldale Legend Proposed Designation Parcel Boundary ... 507729 Property ID Existing Designation This map contains data derived in part or wholly from sources other than those party to the Supporting Growth Alliance, and therefore, no representations or warranties are made by those party to the Supporting Growth Alliance as to the accuracy or completeness of this information. Map intended for distribution as a PDF document. Scale may be incorrect when printed. Contains information sourced from LINZ. Crown Copyright Reserved. Map Scale @ A3: 1:1,250 Verified Approved Date Revision Author $\mathbf{V}^{\mathsf{s}}$ BAP RR9 KB 20/07/2023 1 Client: Discipline Auckland Transport / Waka Kotahi GIS Dr