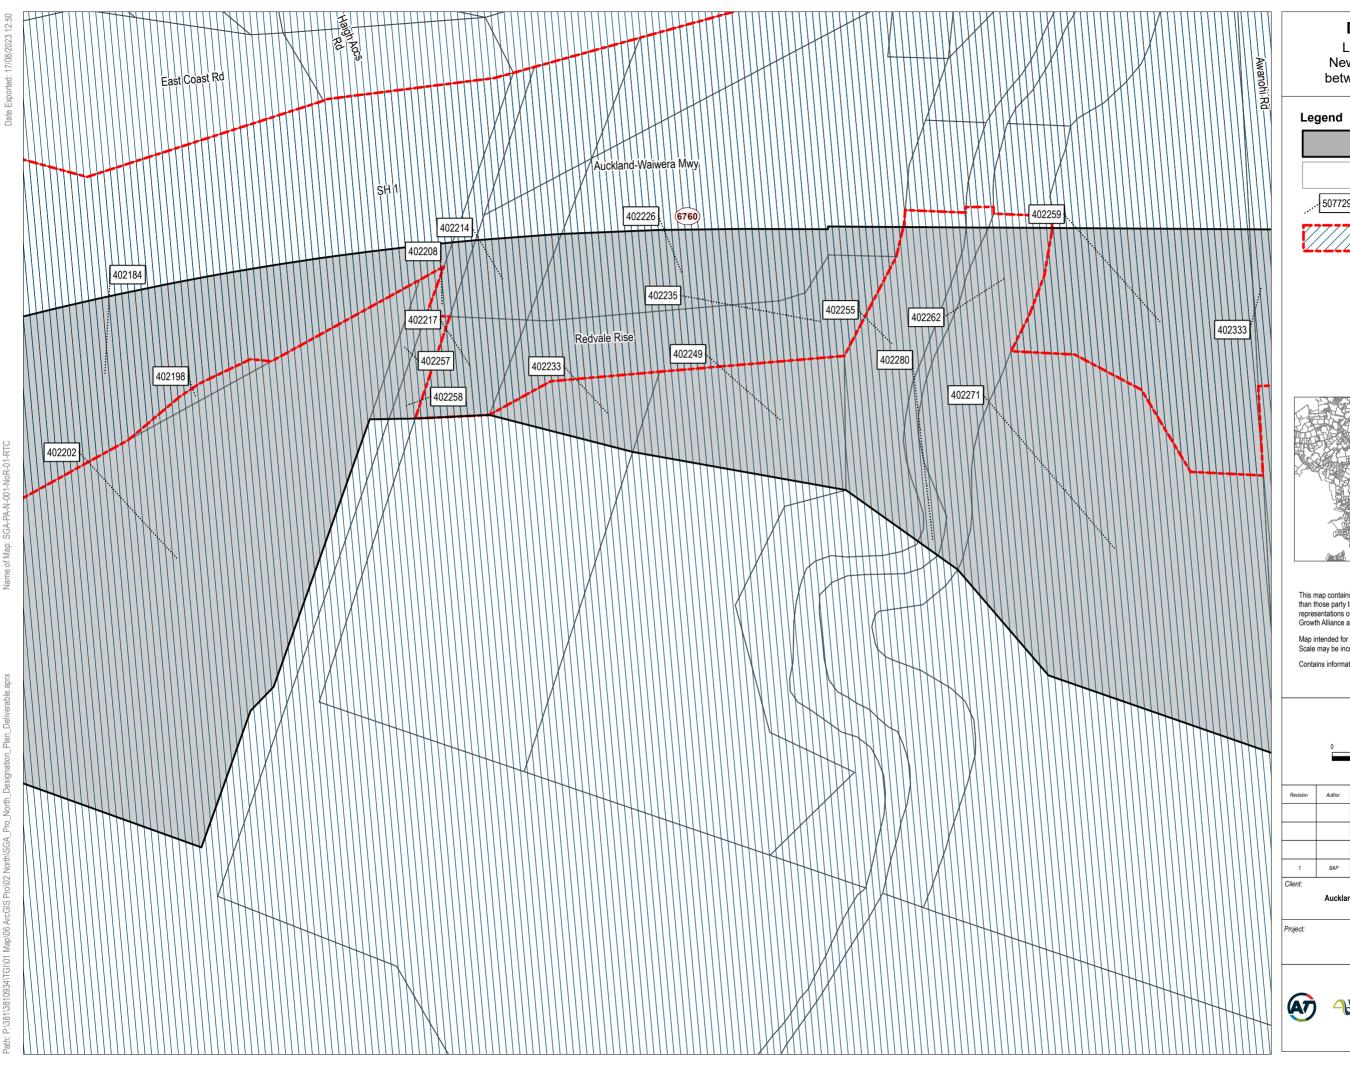

# **Designation Plan** Land to be Designated New Rapid Transit Corridor between Albany and Milldale Proposed Designation Parcel Boundary ... 507729 Property ID Existing Designation This map contains data derived in part or wholly from sources other than those party to the Supporting Growth Alliance, and therefore, no representations or warranties are made by those party to the Supporting Growth Alliance as to the accuracy or completeness of this information. Map intended for distribution as a PDF document. Scale may be incorrect when printed. Contains information sourced from LINZ. Crown Copyright Reserved. Map Scale @ A3: 1:1,250 Verified Approved Date RR9 KB 20/07/2023 Discipline Auckland Transport / Waka Kotahi GIS Drawing No: North Projects SGA-PA-N-001 Sheet No : 36 of 49 New Zealand Governmer