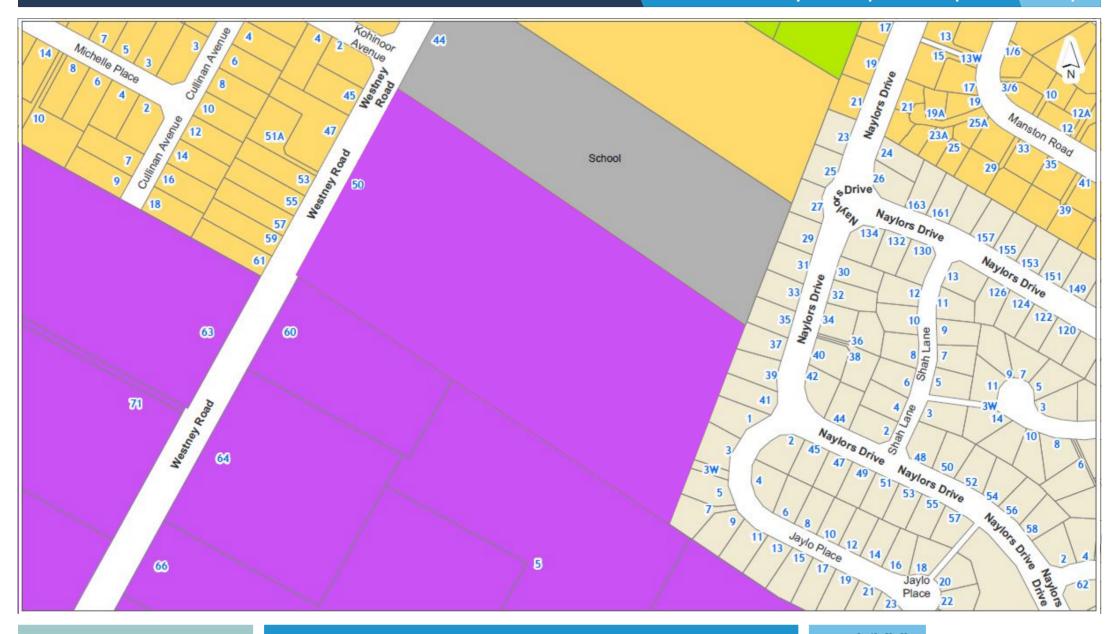

**50 Westney Road Proposed Zoning** 

Scale @ A4 = 1:2,500 Date Printed: 19/09/2023