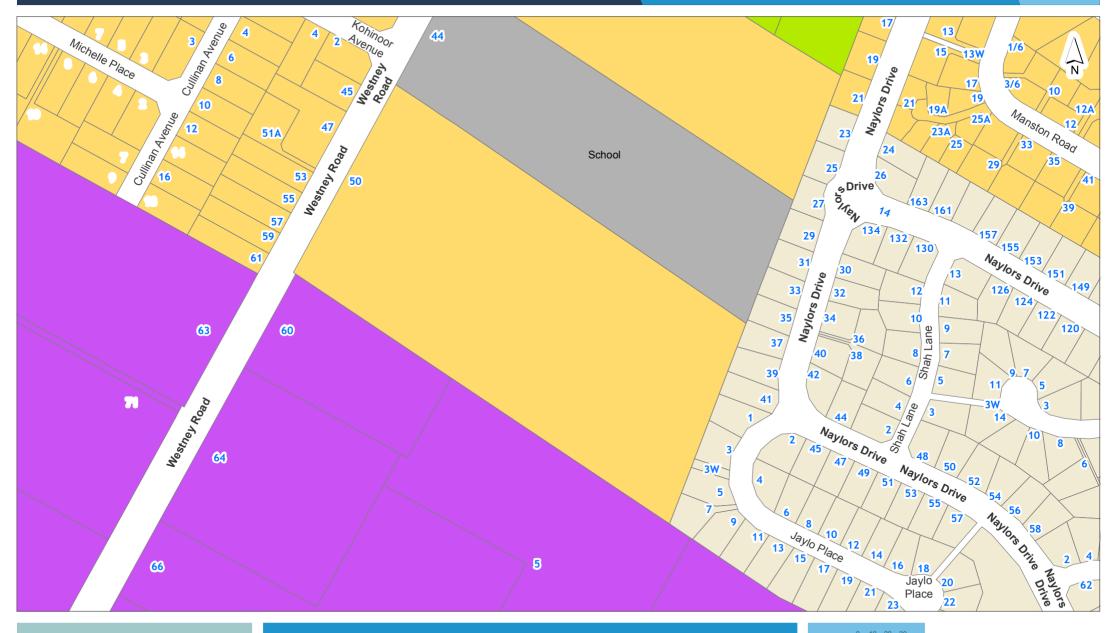

**50 Westney Road Current Zoning** 

Scale @ A4 = 1:2,500 Date Printed: 19/09/2023