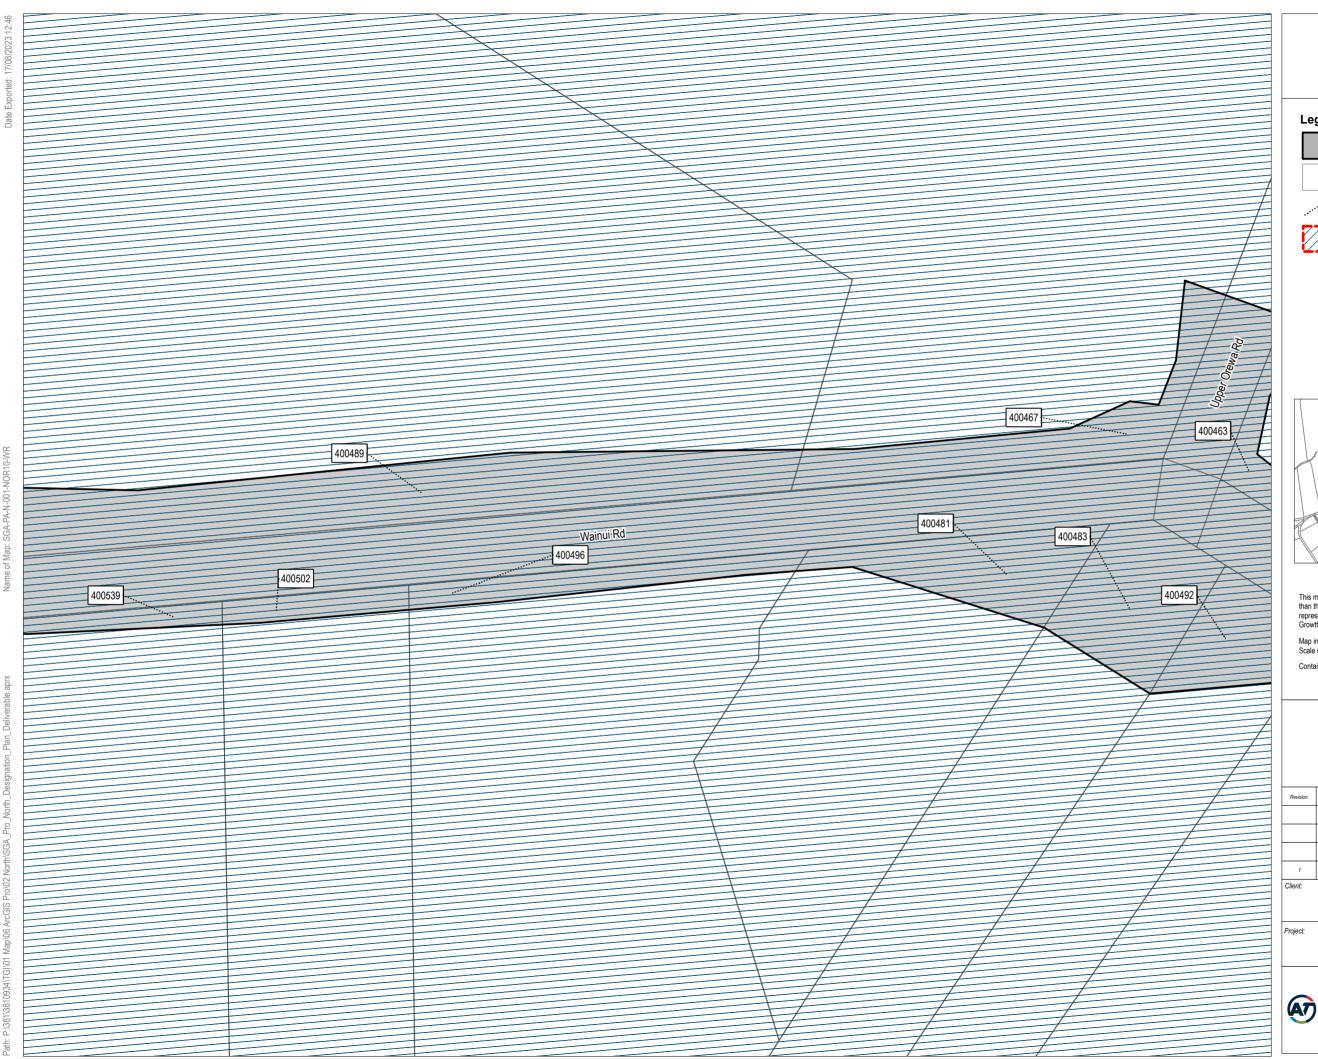

# **Designation Plan** Land to be Designated Upgrade to Wainui Road Legend Proposed Designation Parcel Boundary ... 507729 Property ID Existing Designation This map contains data derived in part or wholly from sources other than those party to the Supporting Growth Alliance, and therefore, no representations or warranties are made by those party to the Supporting Growth Alliance as to the accuracy or completeness of this information. Map intended for distribution as a PDF document. Scale may be incorrect when printed. Contains information sourced from LINZ. Crown Copyright Reserved. Map Scale @ A3: 1:1,250 Verified Date Author Approved Revision 1 -BAP RR9 KB 20/07/2023 1 Discipline Auckland Transport / Waka Kotahi GIS Drawing No: Project: SGA-PA-N-001 North Projects Sheet No : 2 of 6