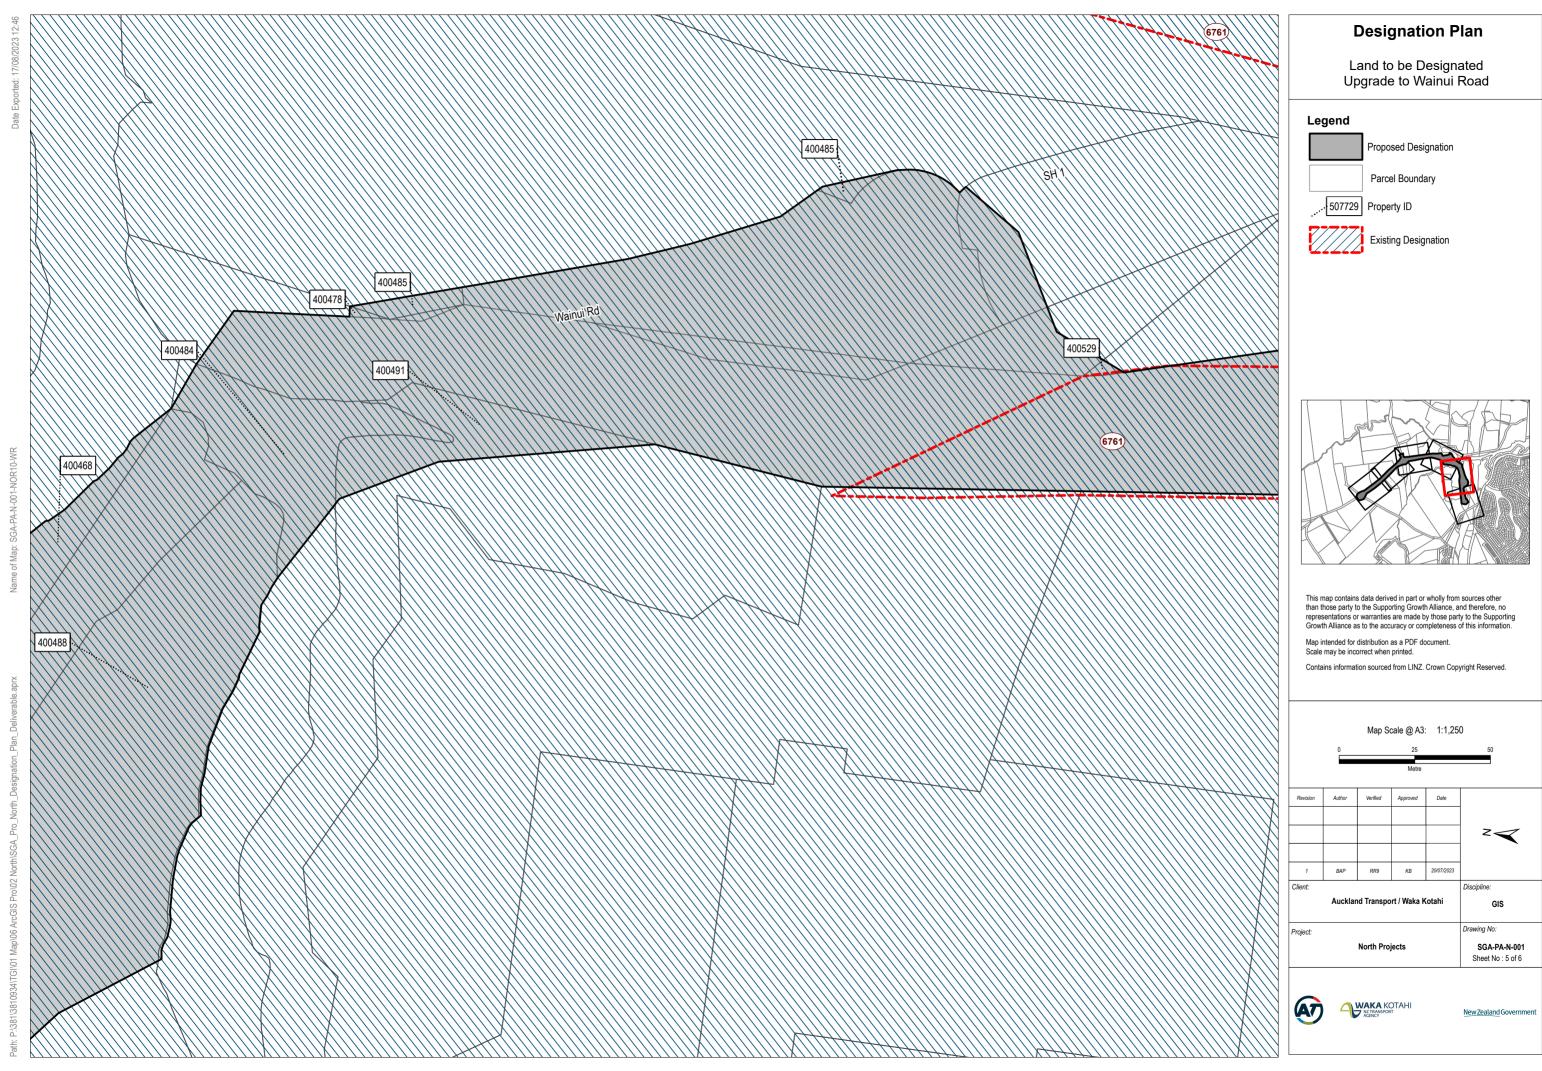

# **Designation Plan** Land to be Designated Upgrade to Wainui Road Legend Proposed Designation Parcel Boundary ... 507729 Property ID Existing Designation This map contains data derived in part or wholly from sources other than those party to the Supporting Growth Alliance, and therefore, no representations or warranties are made by those party to the Supporting Growth Alliance as to the accuracy or completeness of this information. Map intended for distribution as a PDF document. Scale may be incorrect when printed. Contains information sourced from LINZ. Crown Copyright Reserved. Map Scale @ A3: 1:1,250 Verified Date Author Approved Revision 1 -BAP RR9 KB 20/07/2023 1 Discipline Auckland Transport / Waka Kotahi GIS Drawing No: Project: SGA-PA-N-001 North Projects Sheet No : 2 of 6