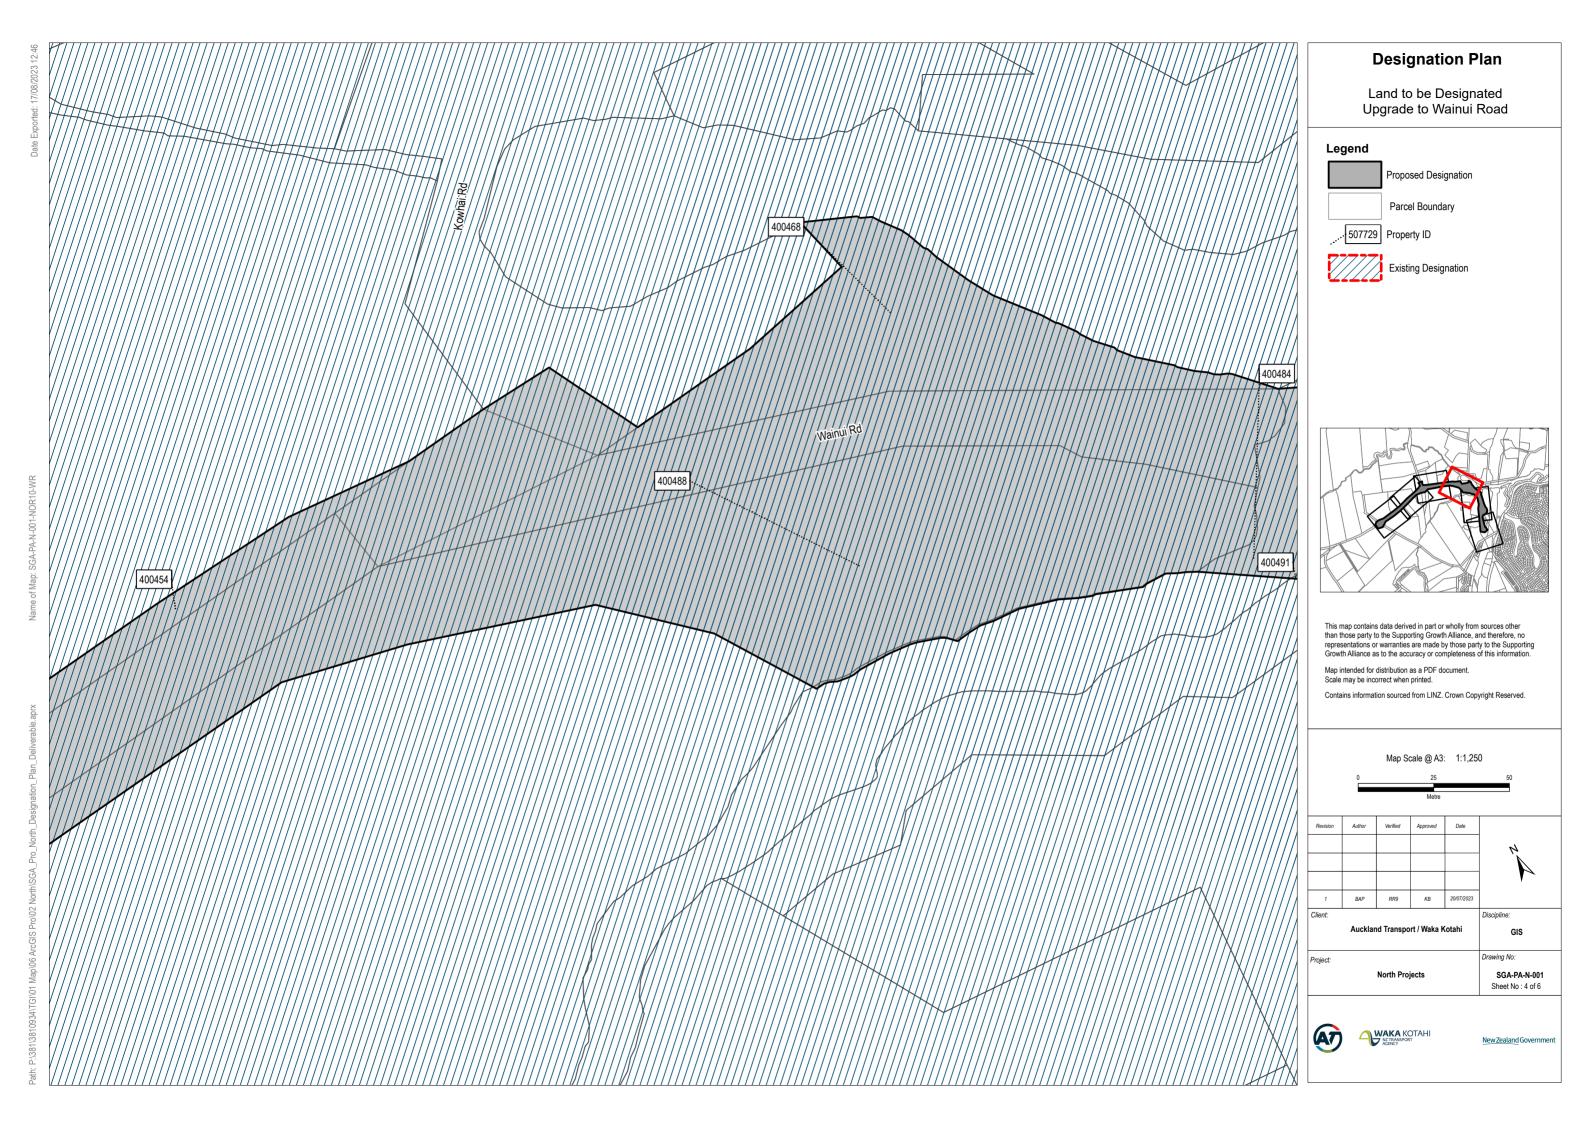

# **Designation Plan** Land to be Designated Upgrade to Wainui Road Legend Proposed Designation Parcel Boundary ... 507729 Property ID Existing Designation This map contains data derived in part or wholly from sources other than those party to the Supporting Growth Alliance, and therefore, no representations or warranties are made by those party to the Supporting Growth Alliance as to the accuracy or completeness of this information. Map intended for distribution as a PDF document. Scale may be incorrect when printed. Contains information sourced from LINZ. Crown Copyright Reserved. Map Scale @ A3: 1:1,250 Verified Date Author Approved Revision 1 -BAP RR9 KB 20/07/2023 1 Discipline Auckland Transport / Waka Kotahi GIS Drawing No: Project: SGA-PA-N-001 North Projects Sheet No : 2 of 6