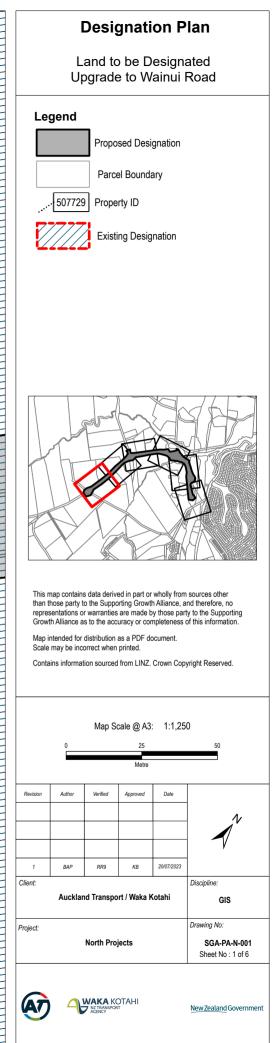

# **Designation Plan** Land to be Designated Upgrade to Wainui Road Legend Proposed Designation Parcel Boundary ... 507729 Property ID Existing Designation This map contains data derived in part or wholly from sources other than those party to the Supporting Growth Alliance, and therefore, no representations or warranties are made by those party to the Supporting Growth Alliance as to the accuracy or completeness of this information. Map intended for distribution as a PDF document. Scale may be incorrect when printed. Contains information sourced from LINZ. Crown Copyright Reserved. Map Scale @ A3: 1:1,250 Verified Date Author Approved Revision 1 -BAP RR9 KB 20/07/2023 1 Discipline Auckland Transport / Waka Kotahi GIS Drawing No: Project: SGA-PA-N-001 North Projects Sheet No : 2 of 6