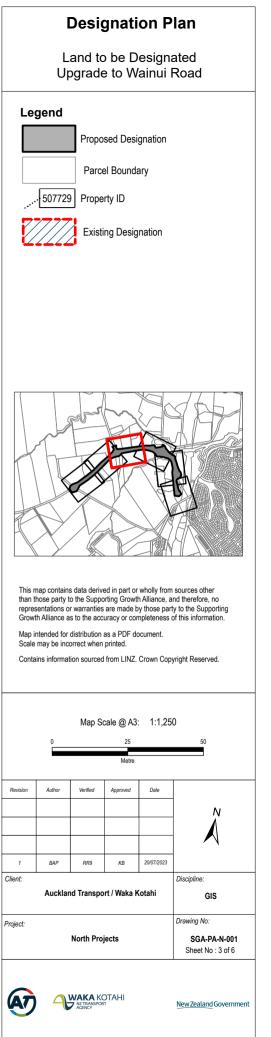

# **Designation Plan** Land to be Designated Upgrade to Wainui Road Legend Proposed Designation Parcel Boundary ... 507729 Property ID Existing Designation This map contains data derived in part or wholly from sources other than those party to the Supporting Growth Alliance, and therefore, no representations or warranties are made by those party to the Supporting Growth Alliance as to the accuracy or completeness of this information. Map intended for distribution as a PDF document. Scale may be incorrect when printed. Contains information sourced from LINZ. Crown Copyright Reserved. Map Scale @ A3: 1:1,250 Verified Date Author Approved Revision 1 -BAP RR9 KB 20/07/2023 1 Discipline Auckland Transport / Waka Kotahi GIS Drawing No: Project: SGA-PA-N-001 North Projects Sheet No : 2 of 6