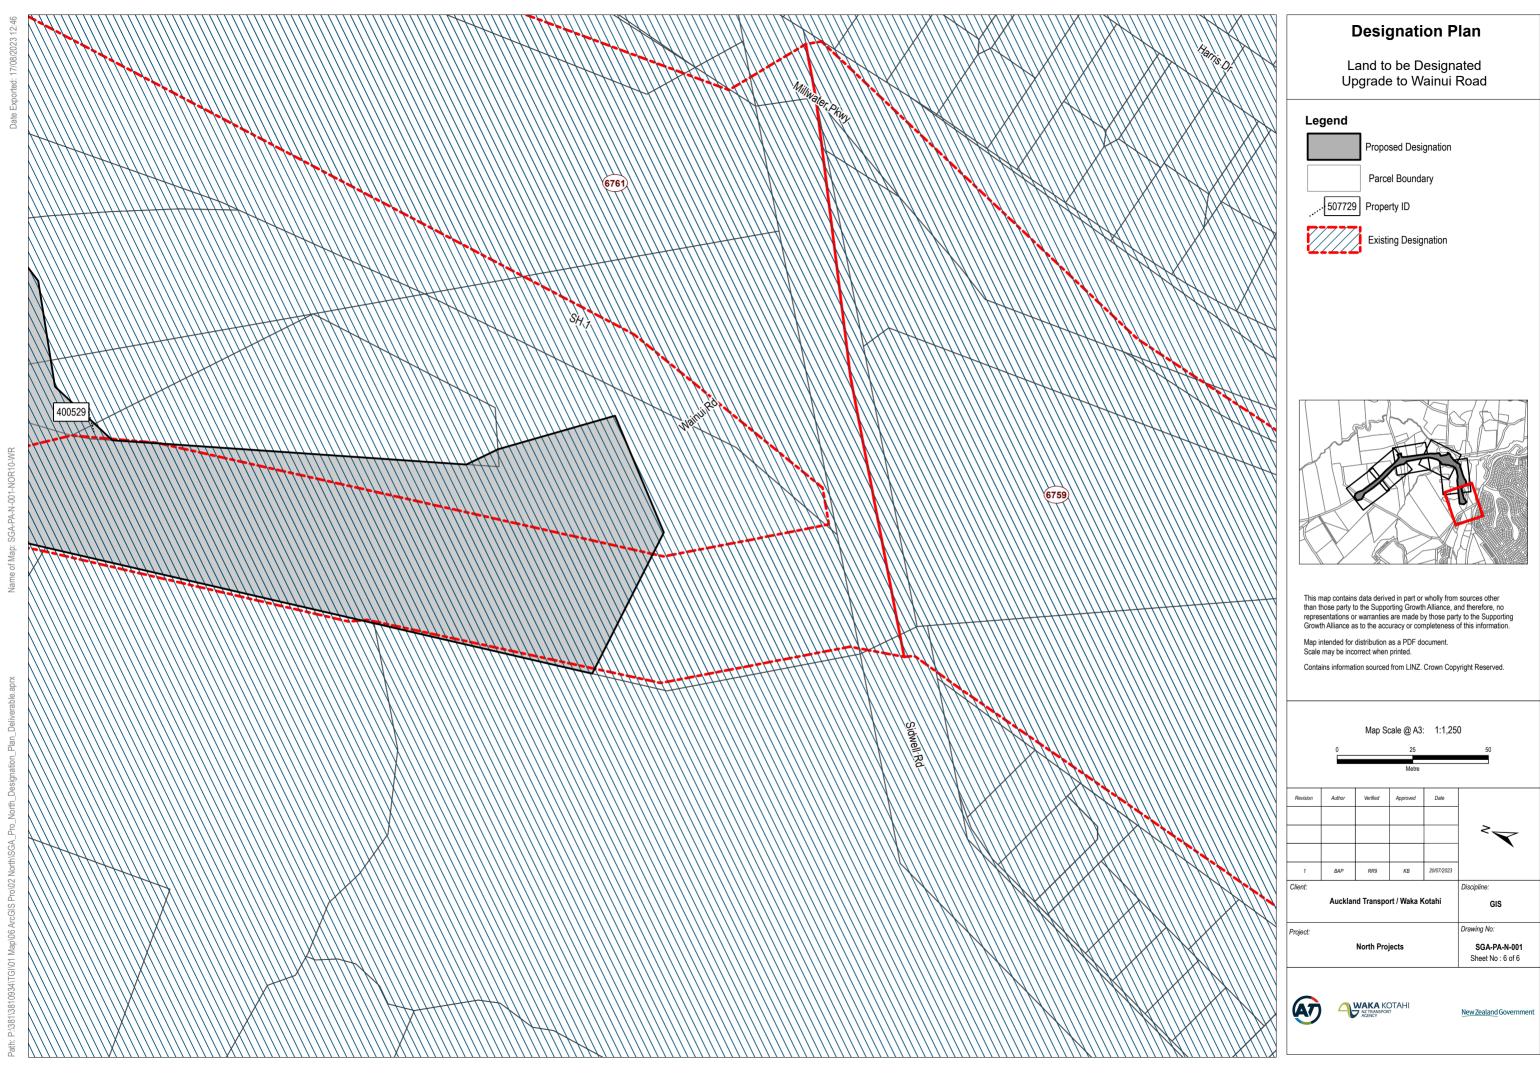

# **Designation Plan** Land to be Designated Upgrade to Wainui Road Legend Proposed Designation Parcel Boundary ... 507729 Property ID Existing Designation This map contains data derived in part or wholly from sources other than those party to the Supporting Growth Alliance, and therefore, no representations or warranties are made by those party to the Supporting Growth Alliance as to the accuracy or completeness of this information. Map intended for distribution as a PDF document. Scale may be incorrect when printed. Contains information sourced from LINZ. Crown Copyright Reserved. Map Scale @ A3: 1:1,250 Verified Date Author Approved Revision 1 -BAP RR9 KB 20/07/2023 1 Discipline Auckland Transport / Waka Kotahi GIS Drawing No: Project: SGA-PA-N-001 North Projects Sheet No : 2 of 6