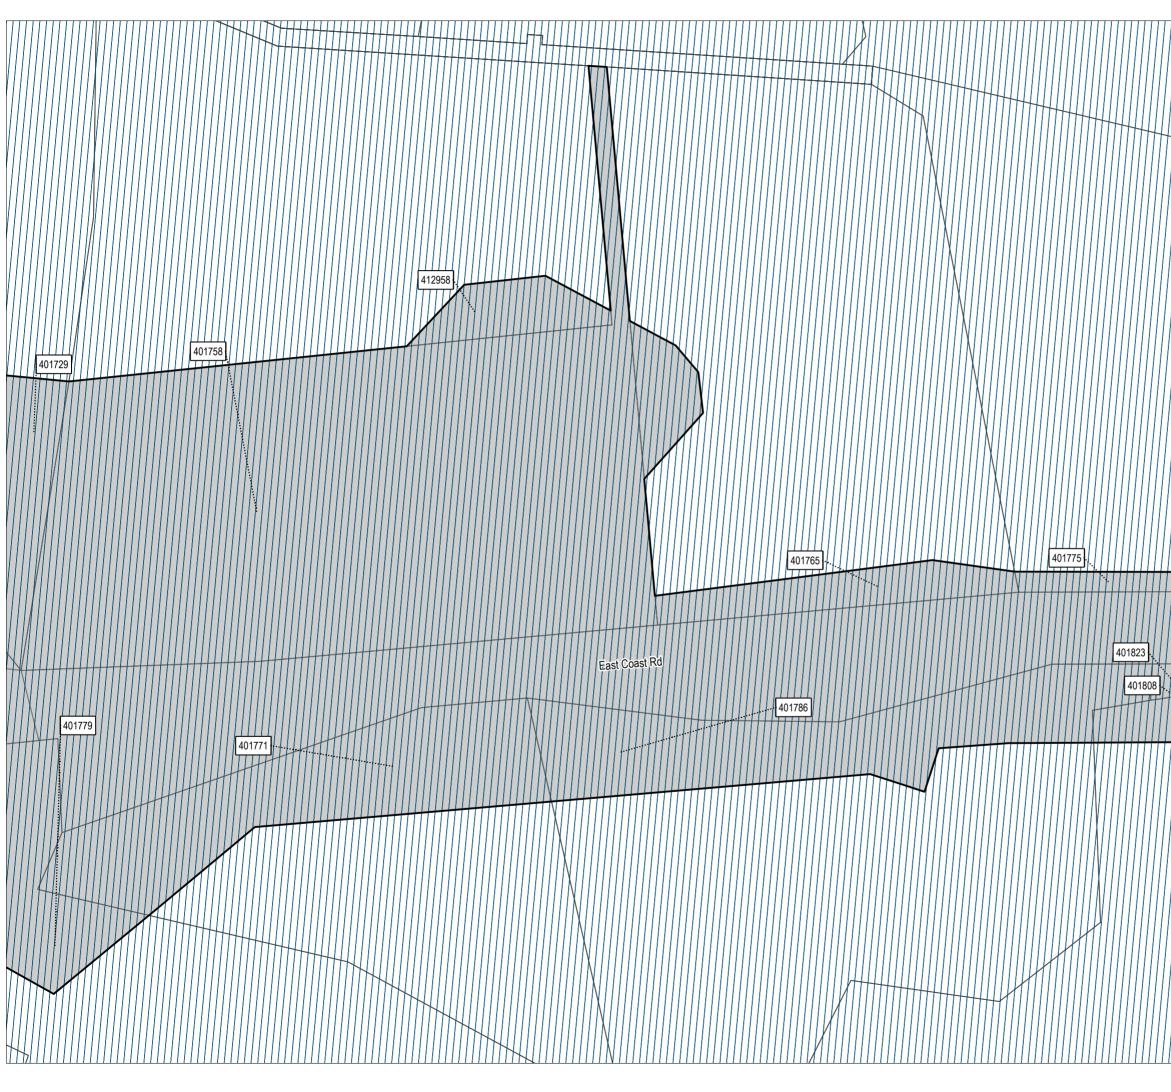

### Land to be Designated Upgrade to East Coast Road between Silverdale and Redvale Interchange

# Legend

Proposed Designation

Parcel Boundary

.... 507729 Property ID

401322

This map contains data derived in part or wholly from sources other than those party to the Supporting Growth Alliance, and therefore, no representations or warranties are made by those party to the Supporting Growth Alliance as to the accuracy or completeness of this information.

Map intended for distribution as a PDF document. Scale may be incorrect when printed.