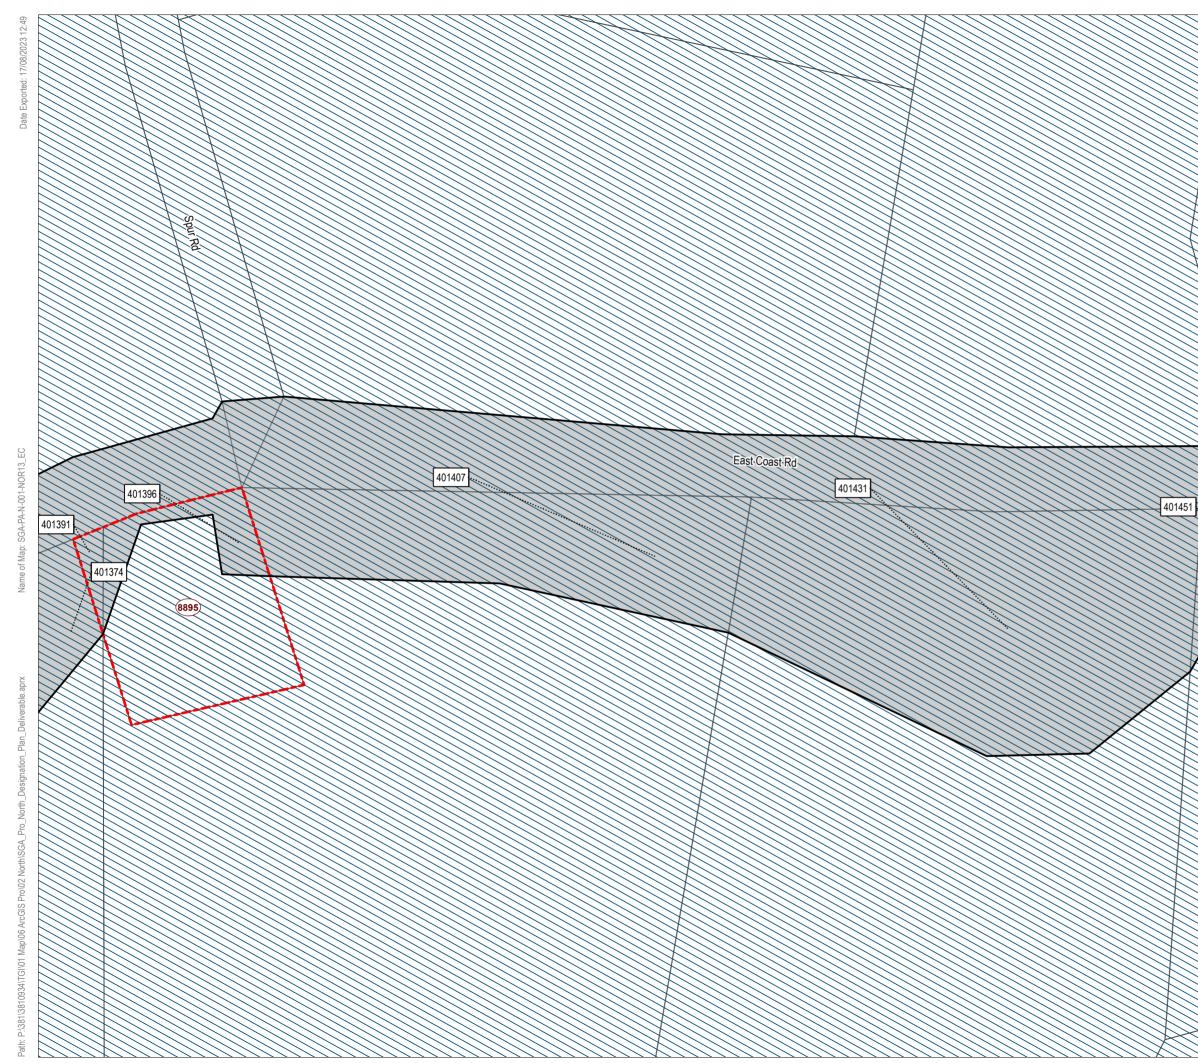

# Land to be Designated Upgrade to East Coast Road between Silverdale and Redvale Interchange

# Legend

Proposed Designation

Parcel Boundary

.... 507729 Property ID

Existing Designation

This map contains data derived in part or wholly from sources other than those party to the Supporting Growth Alliance, and therefore, no representations or warranties are made by those party to the Supporting Growth Alliance as to the accuracy or completeness of this information.

Map intended for distribution as a PDF document. Scale may be incorrect when printed.