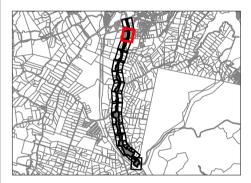

### Land to be Designated Upgrade to East Coast Road between Silverdale and Redvale Interchange

#### Legend

Proposed Designation

Parcel Boundary

.... 507729 Property ID

This map contains data derived in part or wholly from sources other than those party to the Supporting Growth Alliance, and therefore, no representations or warranties are made by those party to the Supporting Growth Alliance as to the accuracy or completeness of this information.