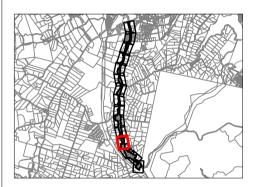

# Land to be Designated Upgrade to East Coast Road between Silverdale and Redvale Interchange

# Land to be Designated Upgrade to East Coast Road between Silverdale and Redvale Interchange

Existing Designation

This map contains data derived in part or wholly from sources other than those party to the Supporting Growth Alliance, and therefore, no representations or warranties are made by those party to the Supporting Growth Alliance as to the accuracy or completeness of this information.