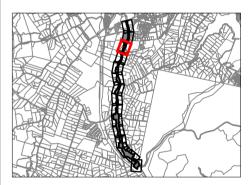

### Land to be Designated Upgrade to East Coast Road between Silverdale and Redvale Interchange

#### Legend

Proposed Designation

Parcel Boundary

.... 507729 Property ID

This map contains data derived in part or wholly from sources other than those party to the Supporting Growth Alliance, and therefore, no representations or warranties are made by those party to the Supporting Growth Alliance as to the accuracy or completeness of this information.

Map intended for distribution as a PDF document. Scale may be incorrect when printed.