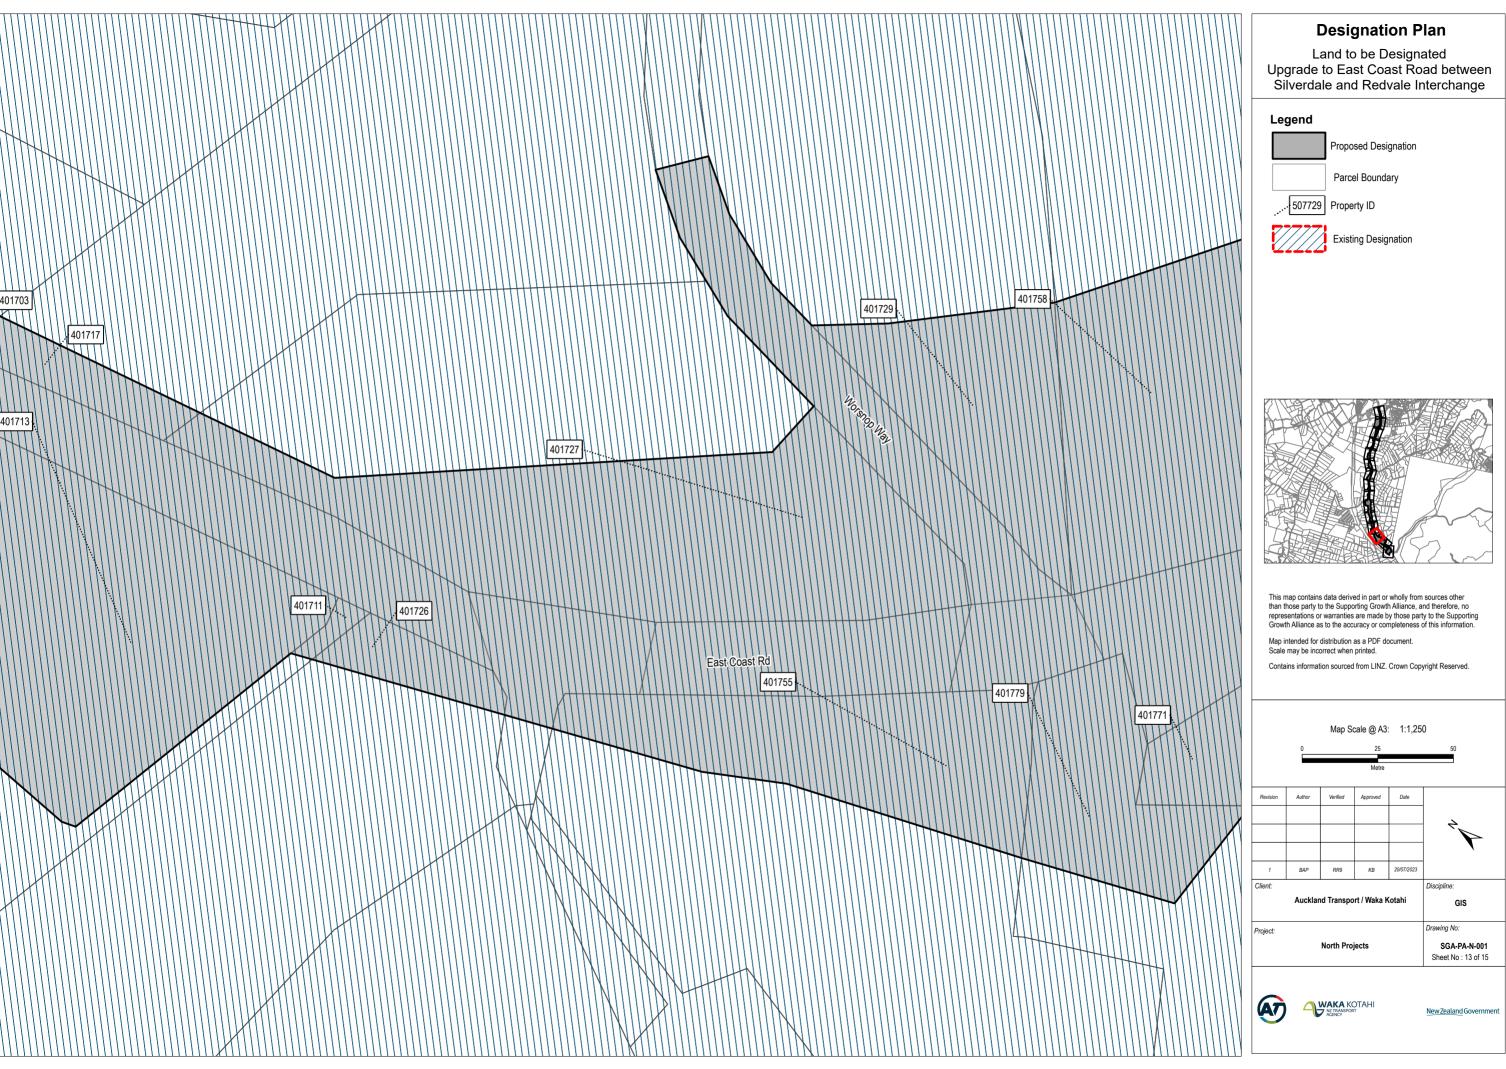

# **Designation Plan**

# Land to be Designated Upgrade to East Coast Road between Silverdale and Redvale Interchange

#### Legend

Proposed Designation

Parcel Boundary

.... 507729 Property ID

This map contains data derived in part or wholly from sources other than those party to the Supporting Growth Alliance, and therefore, no representations or warranties are made by those party to the Supporting Growth Alliance as to the accuracy or completeness of this information.

Map intended for distribution as a PDF document. Scale may be incorrect when printed.