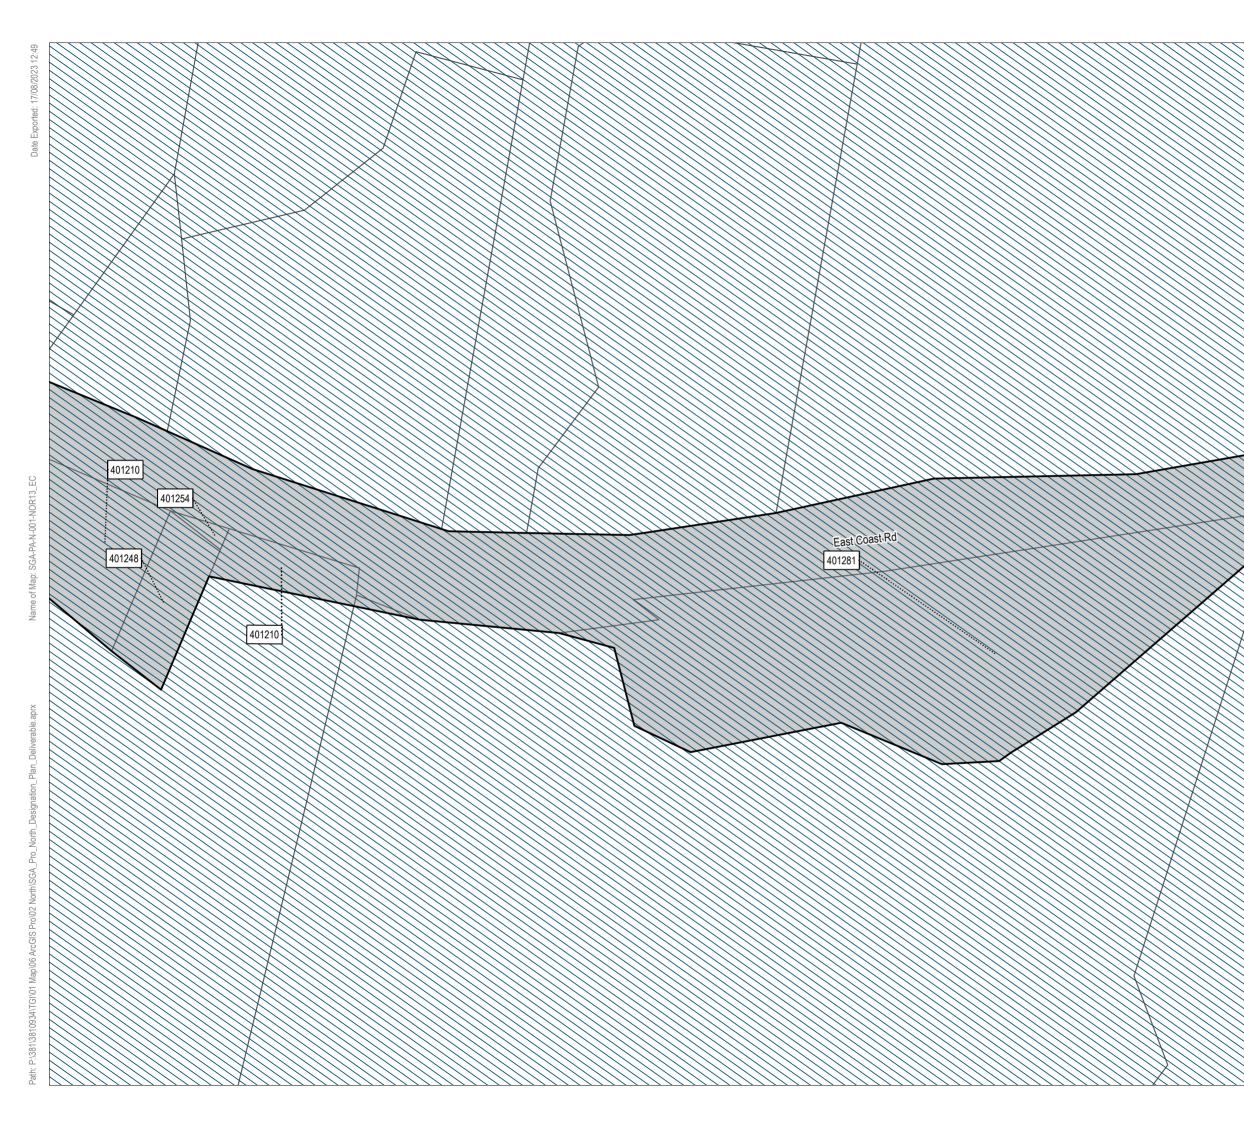

# Land to be Designated Upgrade to East Coast Road between Silverdale and Redvale Interchange

# Legend

Proposed Designation

Parcel Boundary

.... 507729 Property ID

Existing Designation

This map contains data derived in part or wholly from sources other than those party to the Supporting Growth Alliance, and therefore, no representations or warranties are made by those party to the Supporting Growth Alliance as to the accuracy or completeness of this information.

Map intended for distribution as a PDF document. Scale may be incorrect when printed.