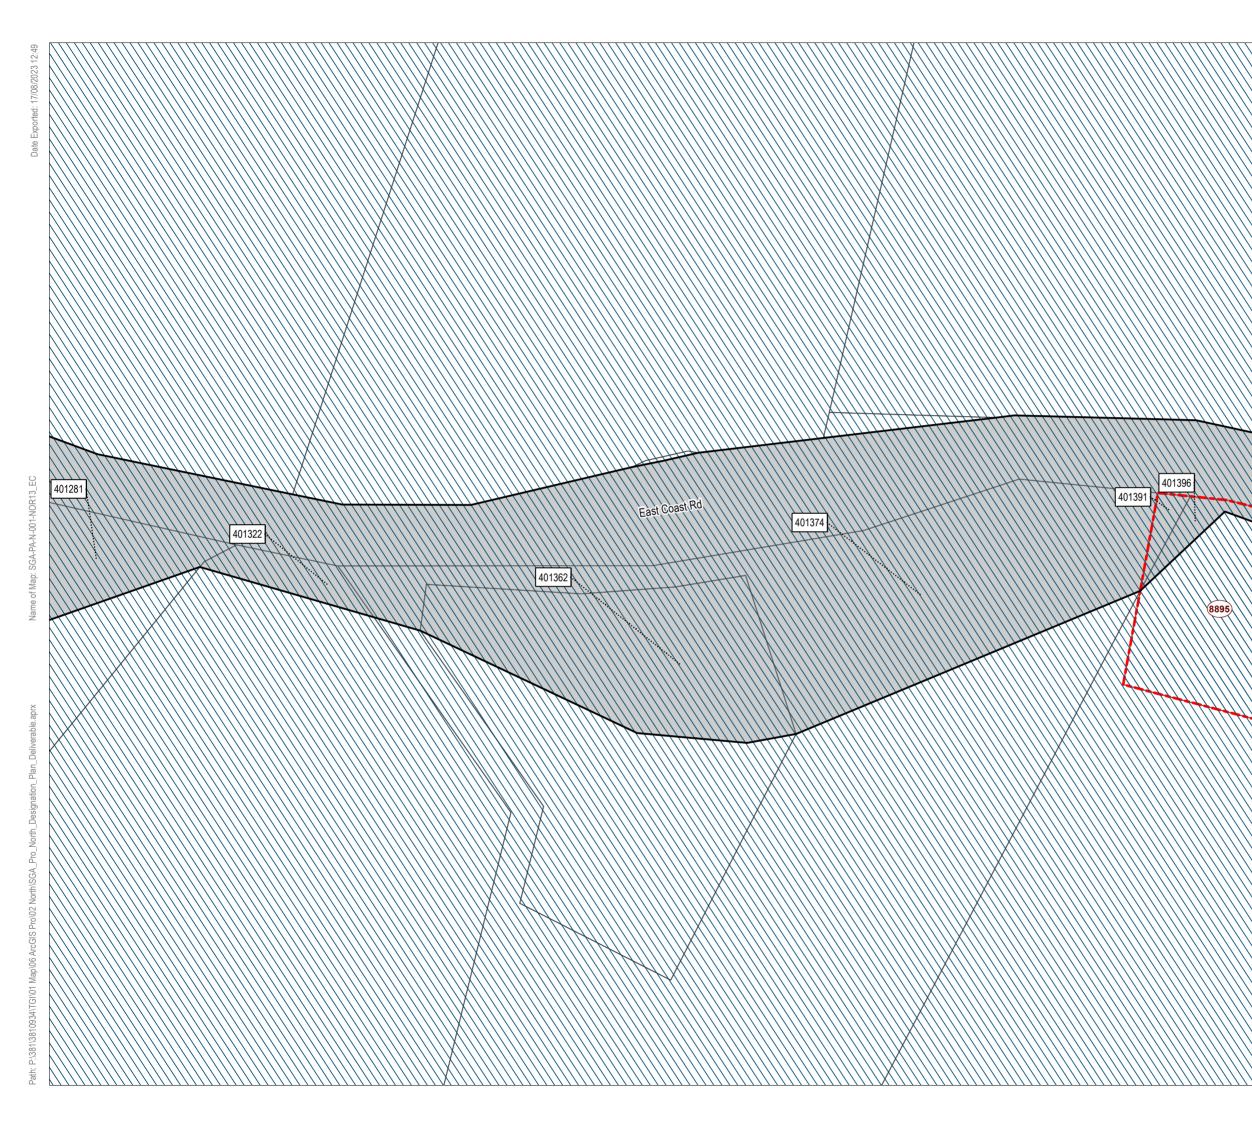

# Land to be Designated Upgrade to East Coast Road between Silverdale and Redvale Interchange

# Legend

Proposed Designation

Parcel Boundary

.... 507729 Property ID

Existing Designation

This map contains data derived in part or wholly from sources other than those party to the Supporting Growth Alliance, and therefore, no representations or warranties are made by those party to the Supporting Growth Alliance as to the accuracy or completeness of this information.

Map intended for distribution as a PDF document. Scale may be incorrect when printed.