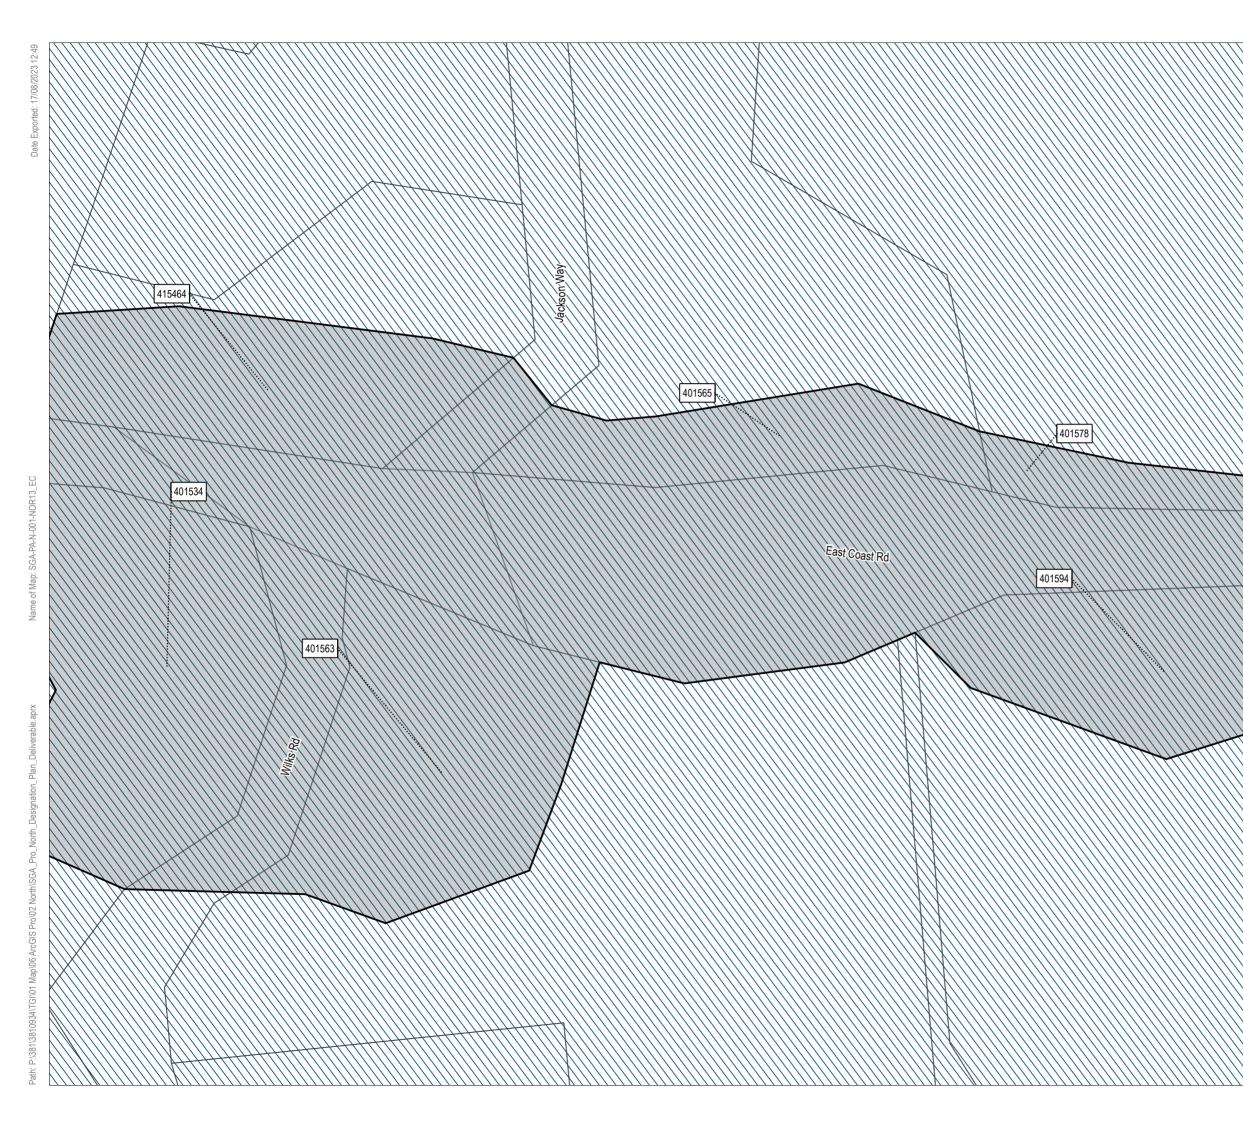

# Land to be Designated Upgrade to East Coast Road between Silverdale and Redvale Interchange

### Legend

Proposed Designation

Parcel Boundary

.... 507729 Property ID

This map contains data derived in part or wholly from sources other than those party to the Supporting Growth Alliance, and therefore, no representations or warranties are made by those party to the Supporting Growth Alliance as to the accuracy or completeness of this information.

Map intended for distribution as a PDF document. Scale may be incorrect when printed.

NOR13\_EC

New Zealand Government