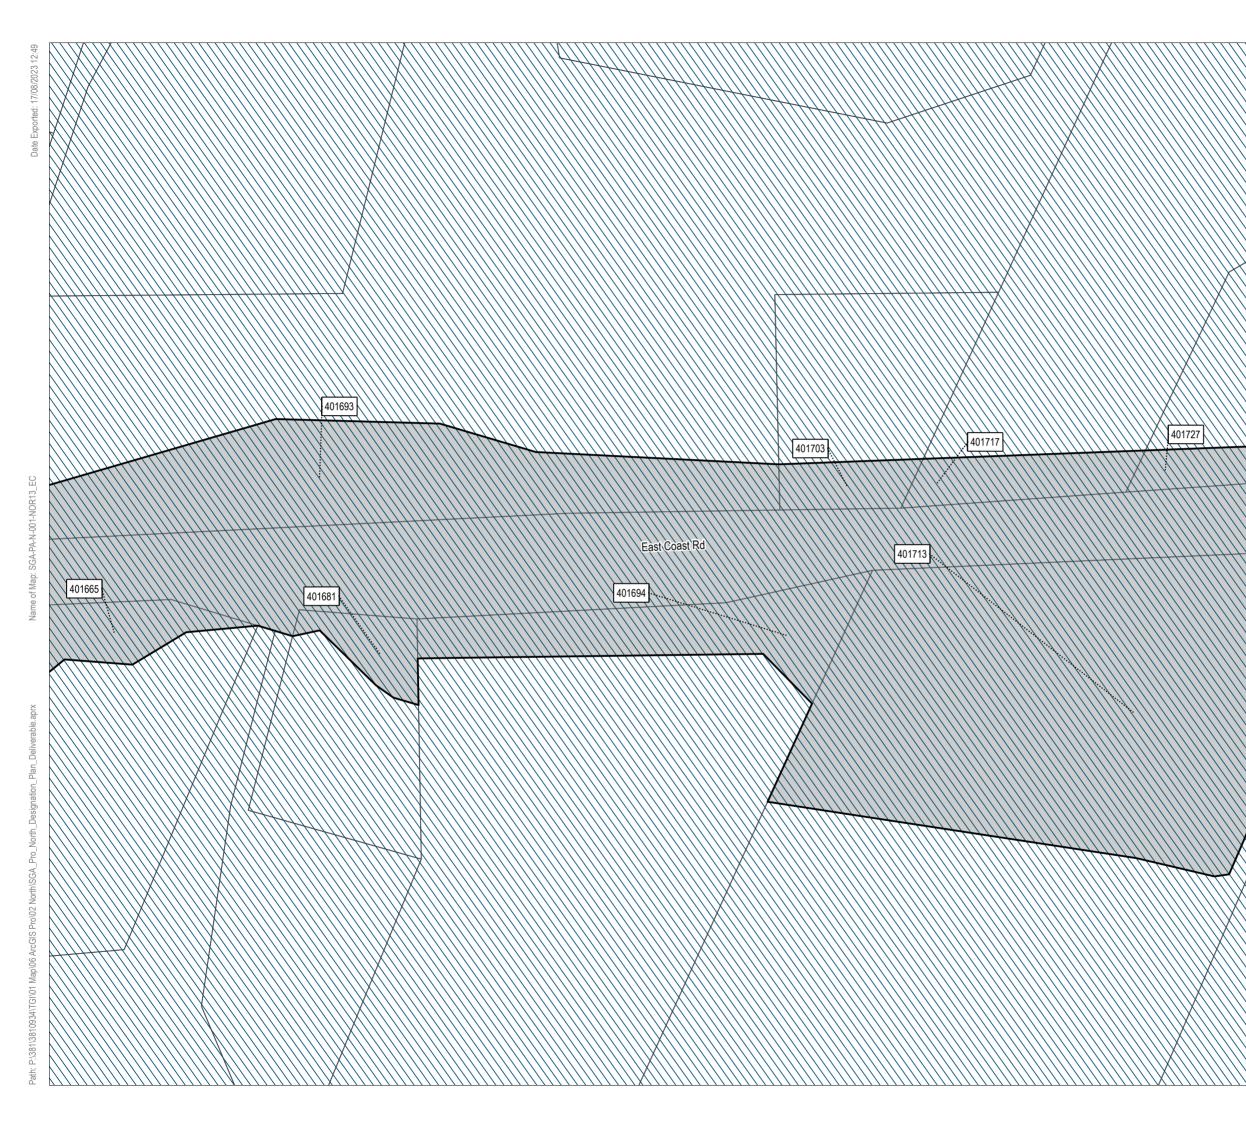

# Land to be Designated Upgrade to East Coast Road between Silverdale and Redvale Interchange

Existing Designation

This map contains data derived in part or wholly from sources other than those party to the Supporting Growth Alliance, and therefore, no representations or warranties are made by those party to the Supporting Growth Alliance as to the accuracy or completeness of this information.

Map intended for distribution as a PDF document. Scale may be incorrect when printed.

This map contains data derived in part or wholly from sources other than those party to the Supporting Growth Alliance, and therefore, no representations or warranties are made by those party to the Supporting Growth Alliance as to the accuracy or completeness of this information.