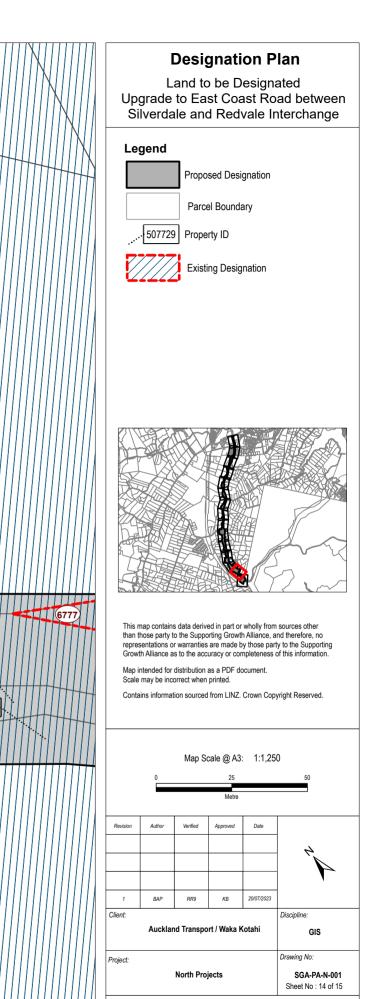

# Land to be Designated Upgrade to East Coast Road between Silverdale and Redvale Interchange

Existing Designation

This map contains data derived in part or wholly from sources other than those party to the Supporting Growth Alliance, and therefore, no representations or warranties are made by those party to the Supporting Growth Alliance as to the accuracy or completeness of this information.

Map intended for distribution as a PDF document. Scale may be incorrect when printed.

This map contains data derived in part or wholly from sources other than those party to the Supporting Growth Alliance, and therefore, no representations or warranties are made by those party to the Supporting Growth Alliance as to the accuracy or completeness of this information.

Map intended for distribution as a PDF document. Scale may be incorrect when printed.