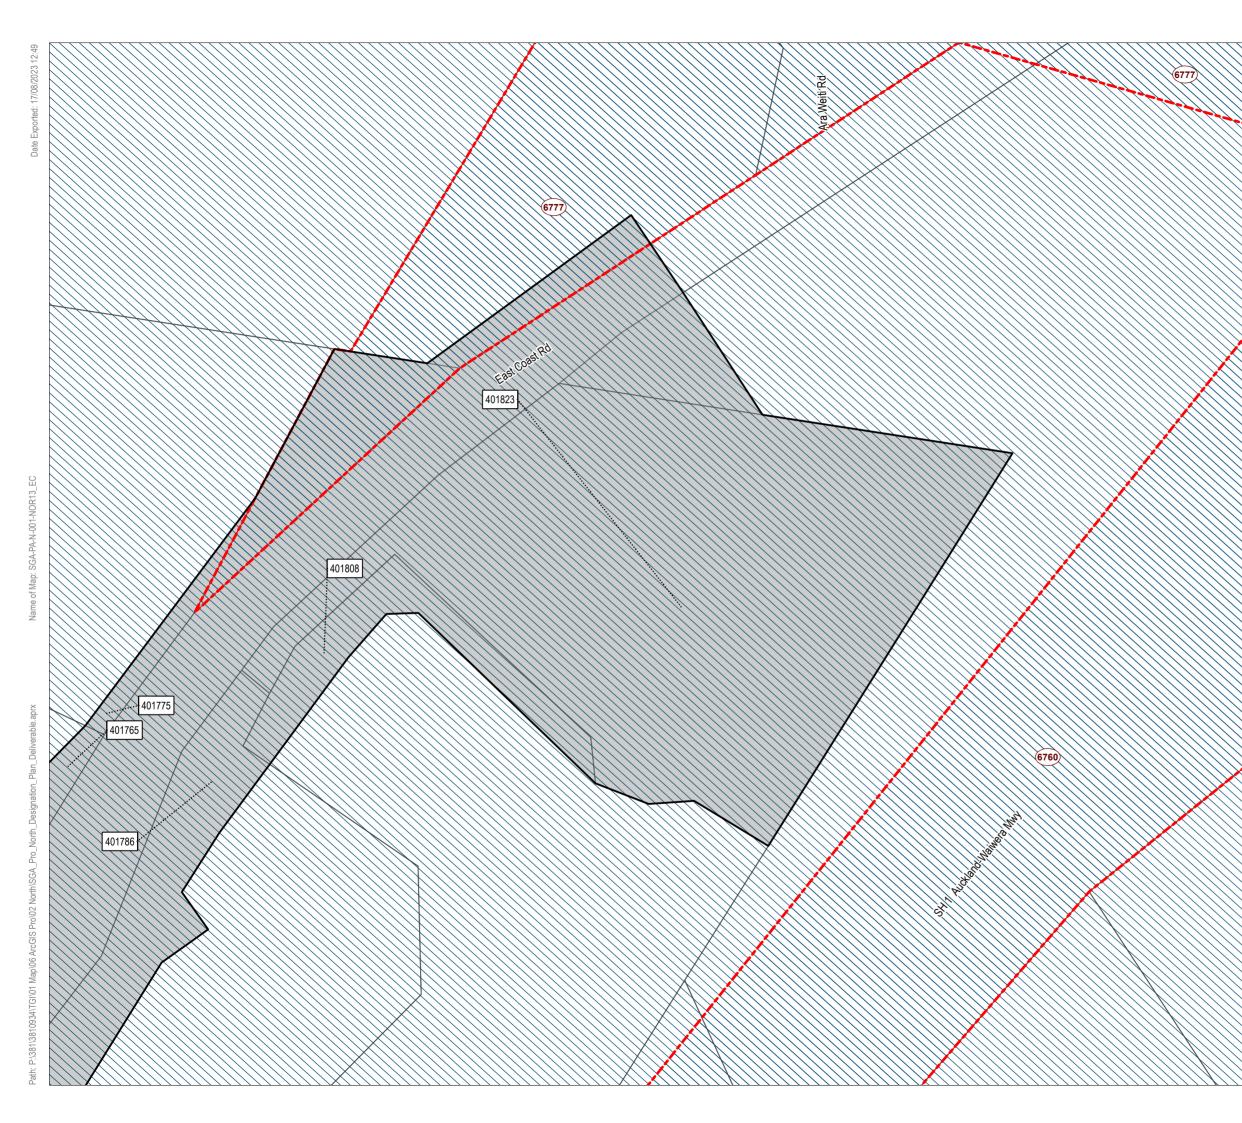

# Land to be Designated Upgrade to East Coast Road between Silverdale and Redvale Interchange

### Legend

Proposed Designation

Parcel Boundary

.... 507729 Property ID

This map contains data derived in part or wholly from sources other than those party to the Supporting Growth Alliance, and therefore, no representations or warranties are made by those party to the Supporting Growth Alliance as to the accuracy or completeness of this information.

Map intended for distribution as a PDF document. Scale may be incorrect when printed.

NOR13\_EC

New Zealand Government