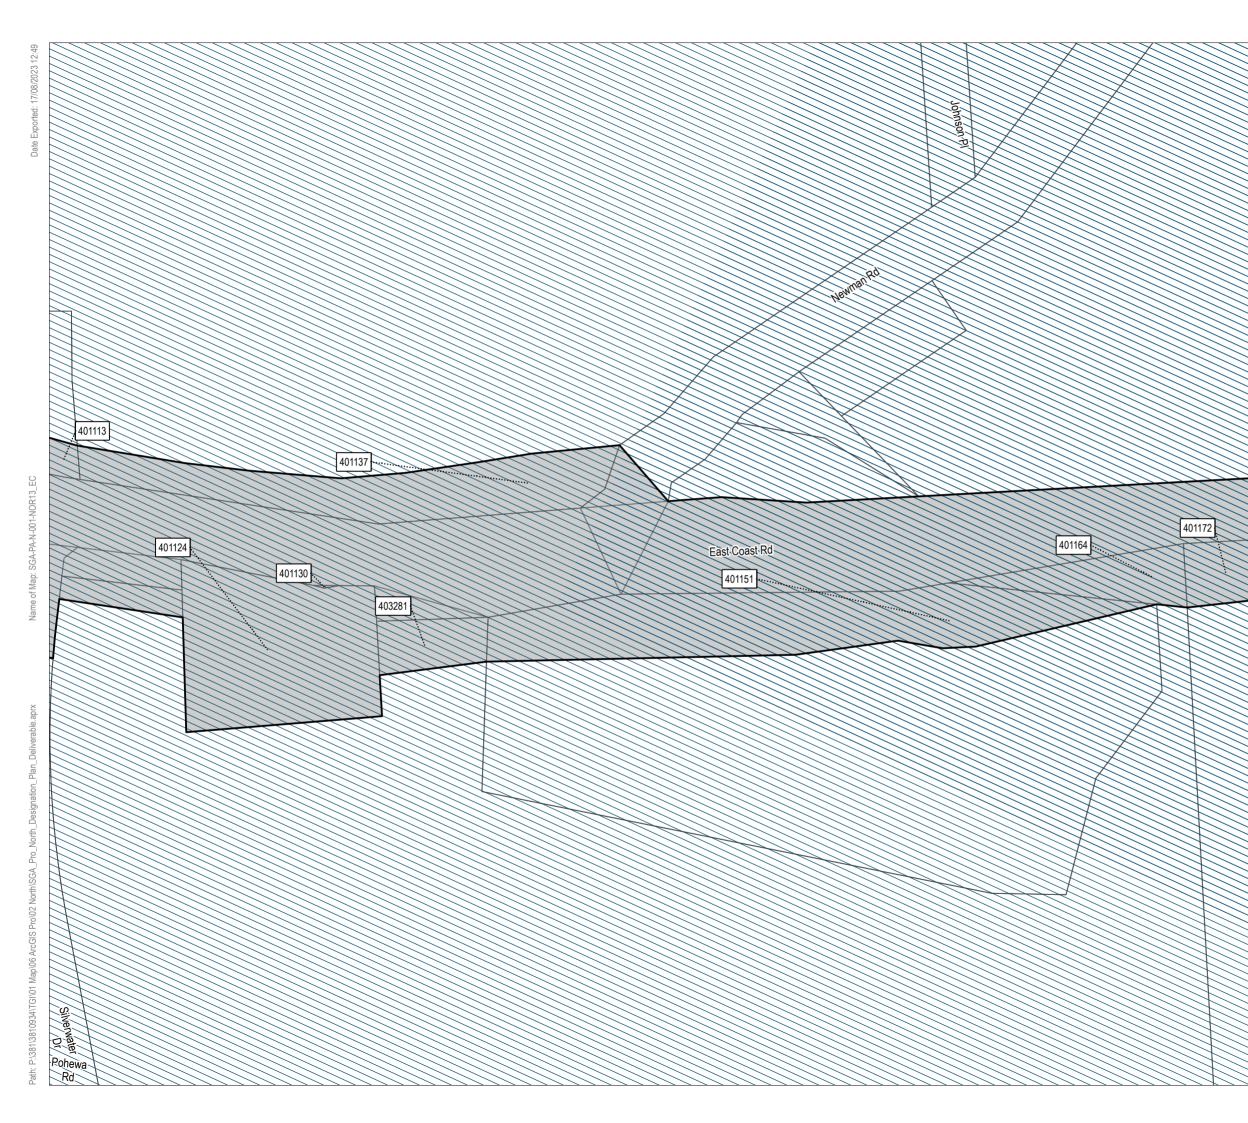

# Land to be Designated Upgrade to East Coast Road between Silverdale and Redvale Interchange

# Legend

Proposed Designation

Parcel Boundary

.... 507729 Property ID

Existing Designation

This map contains data derived in part or wholly from sources other than those party to the Supporting Growth Alliance, and therefore, no representations or warranties are made by those party to the Supporting Growth Alliance as to the accuracy or completeness of this information.

Map intended for distribution as a PDF document. Scale may be incorrect when printed.