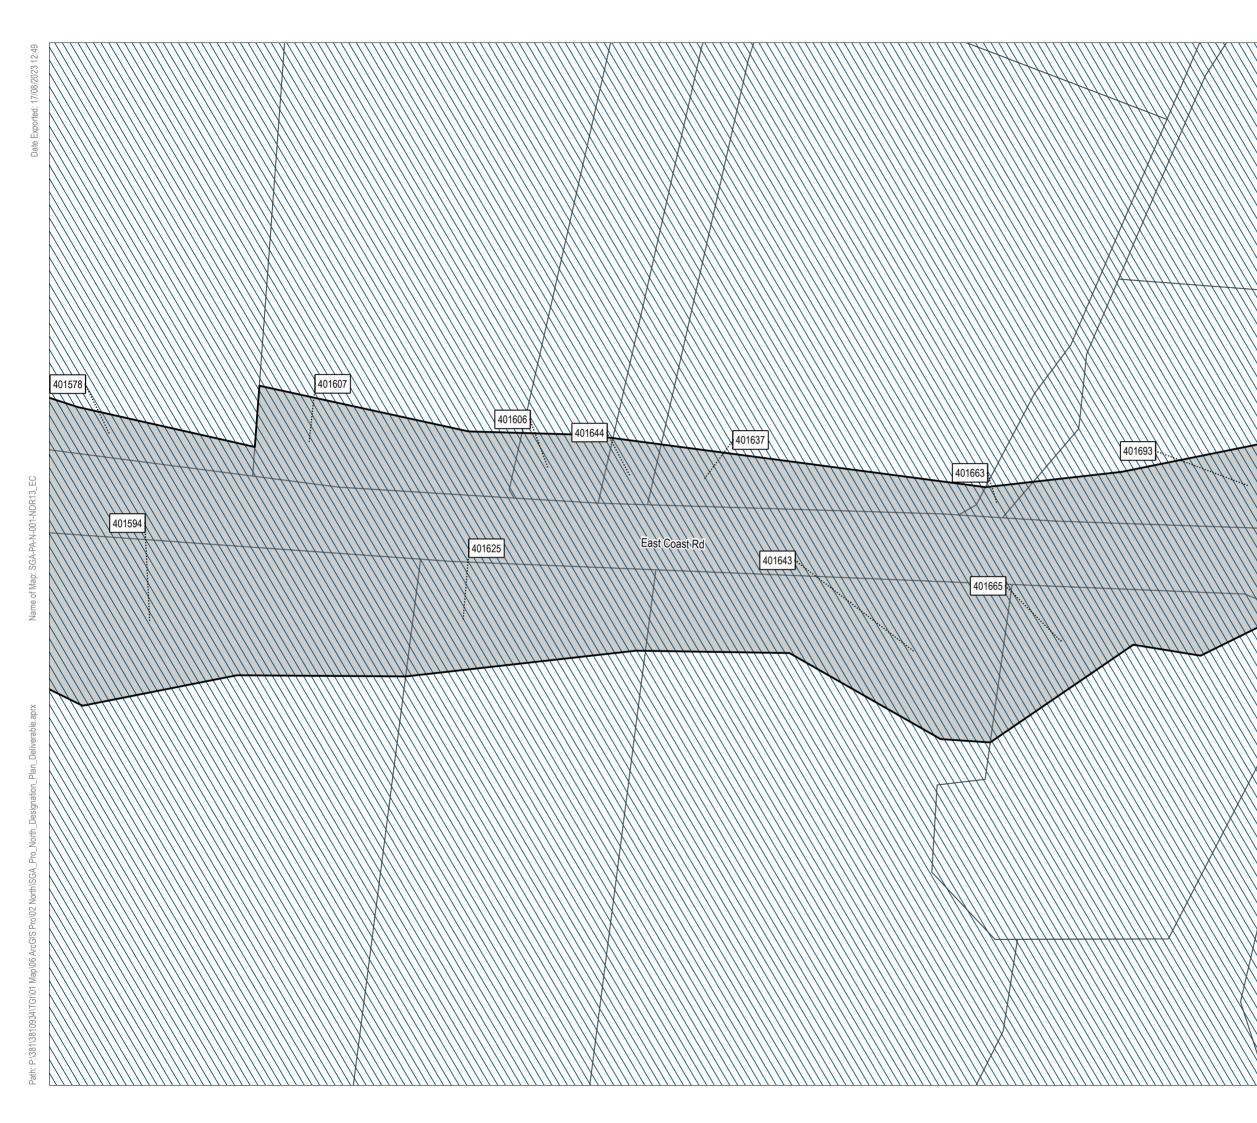

# Land to be Designated Upgrade to East Coast Road between Silverdale and Redvale Interchange

Existing Designation

This map contains data derived in part or wholly from sources other than those party to the Supporting Growth Alliance, and therefore, no representations or warranties are made by those party to the Supporting Growth Alliance as to the accuracy or completeness of this information.

Map intended for distribution as a PDF document. Scale may be incorrect when printed.

This map contains data derived in part or wholly from sources other than those party to the Supporting Growth Alliance, and therefore, no representations or warranties are made by those party to the Supporting Growth Alliance as to the accuracy or completeness of this information.