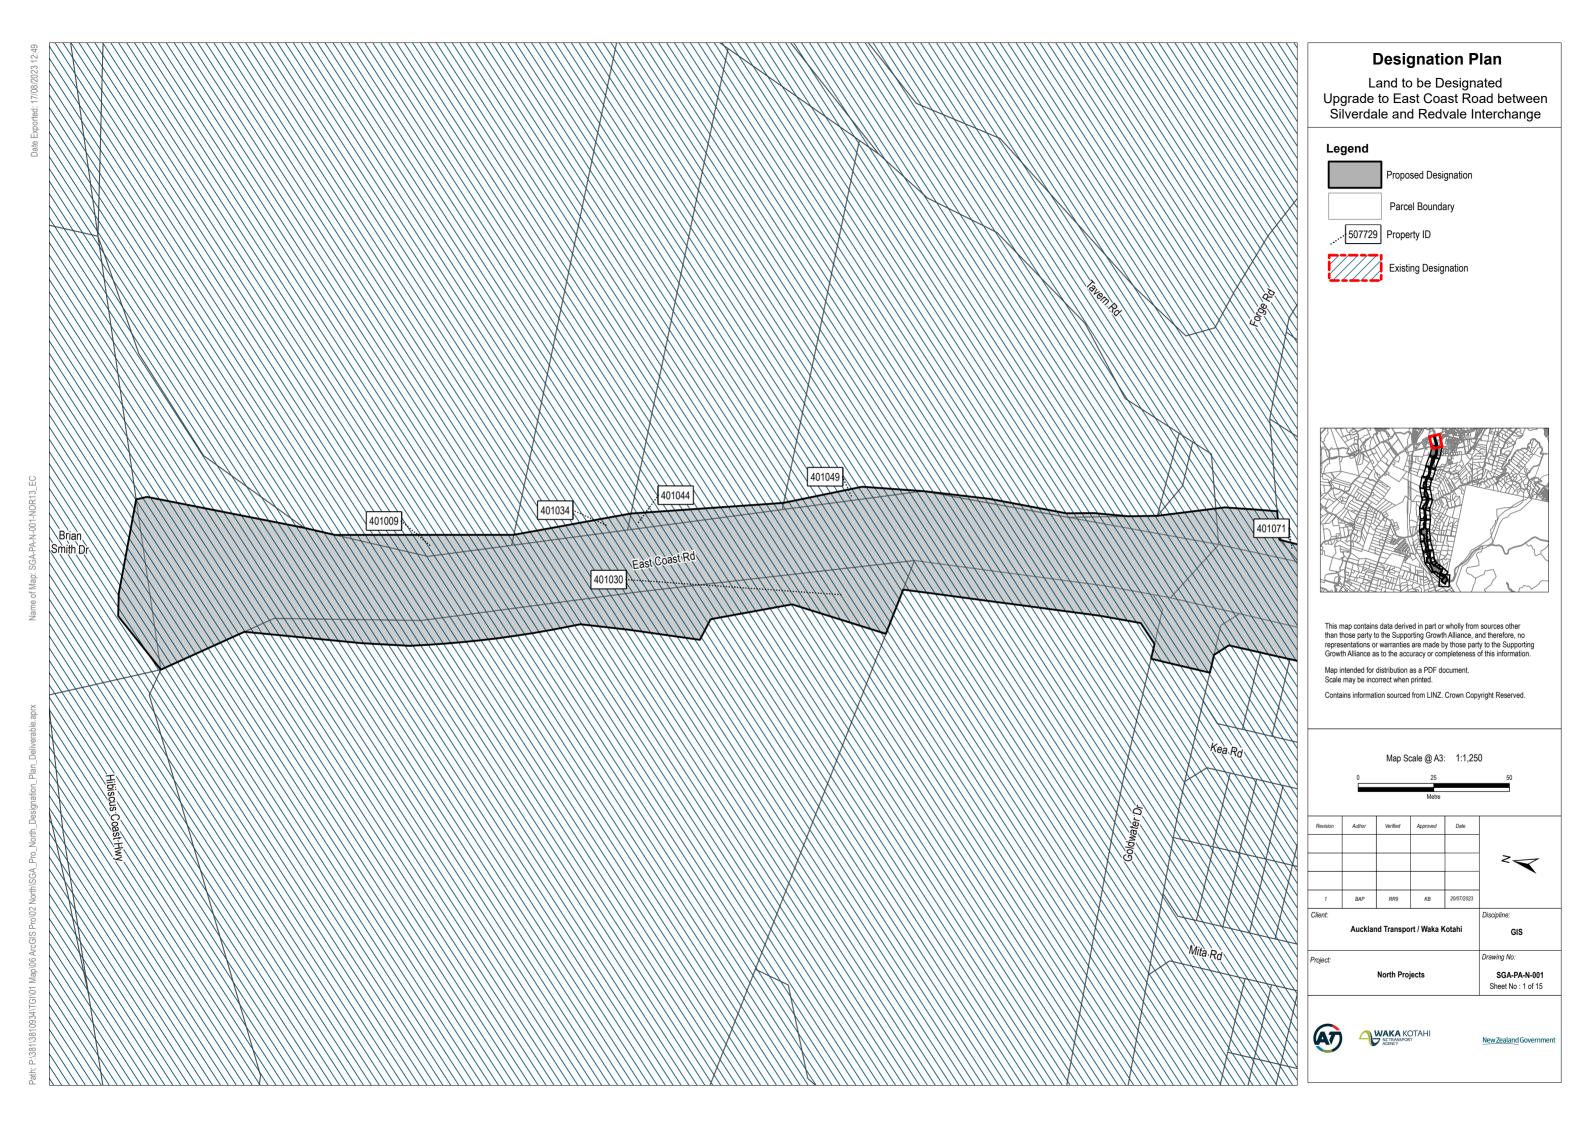

# **Designation Plan**

# Land to be Designated Upgrade to East Coast Road between Silverdale and Redvale Interchange

# Legend

Proposed Designation

Parcel Boundary

.... 507729 Property ID

Existing Designation

This map contains data derived in part or wholly from sources other than those party to the Supporting Growth Alliance, and therefore, no representations or warranties are made by those party to the Supporting Growth Alliance as to the accuracy or completeness of this information.

Map intended for distribution as a PDF document. Scale may be incorrect when printed.