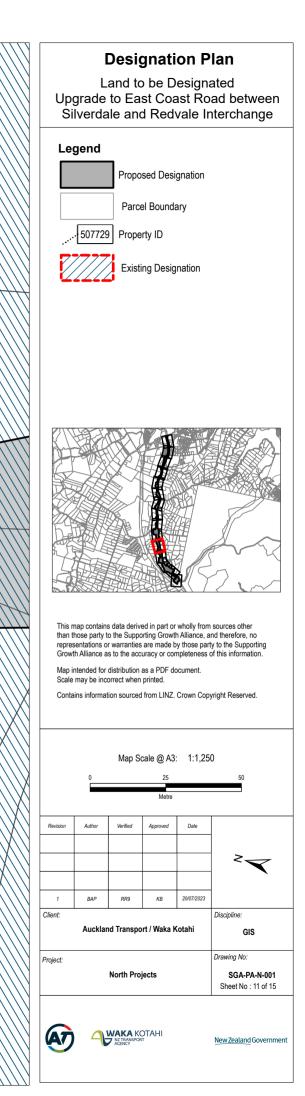

# Land to be Designated Upgrade to East Coast Road between Silverdale and Redvale Interchange

### Legend

Proposed Designation

Parcel Boundary

.... 507729 Property ID

This map contains data derived in part or wholly from sources other than those party to the Supporting Growth Alliance, and therefore, no representations or warranties are made by those party to the Supporting Growth Alliance as to the accuracy or completeness of this information.

Map intended for distribution as a PDF document. Scale may be incorrect when printed.

NOR13\_EC

New Zealand Government