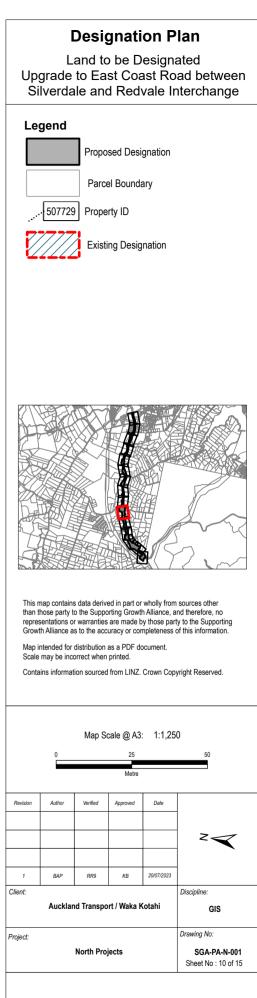

# **Designation Plan**

# Land to be Designated Upgrade to East Coast Road between Silverdale and Redvale Interchange

# Legend

Proposed Designation

Parcel Boundary

.... 507729 Property ID

Existing Designation

This map contains data derived in part or wholly from sources other than those party to the Supporting Growth Alliance, and therefore, no representations or warranties are made by those party to the Supporting Growth Alliance as to the accuracy or completeness of this information.

Map intended for distribution as a PDF document. Scale may be incorrect when printed.