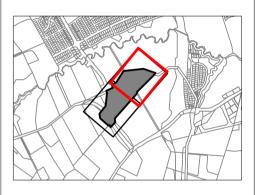

Land to be Designated New Pine Valley East Station and Associated Facilities

Proposed Designation

Parcel Boundary

... 507729 Property ID

This map contains data derived in part or wholly from sources other than those party to the Supporting Growth Alliance, and therefore, no representations or warranties are made by those party to the Supporting Growth Alliance as to the accuracy or completeness of this information.

Map intended for distribution as a PDF document. Scale may be incorrect when printed.

Contains information sourced from LINZ. Crown Copyright Reserved.

415101

401006

401023

401042

Land to be Designated New Pine Valley East Station and Associated Facilities