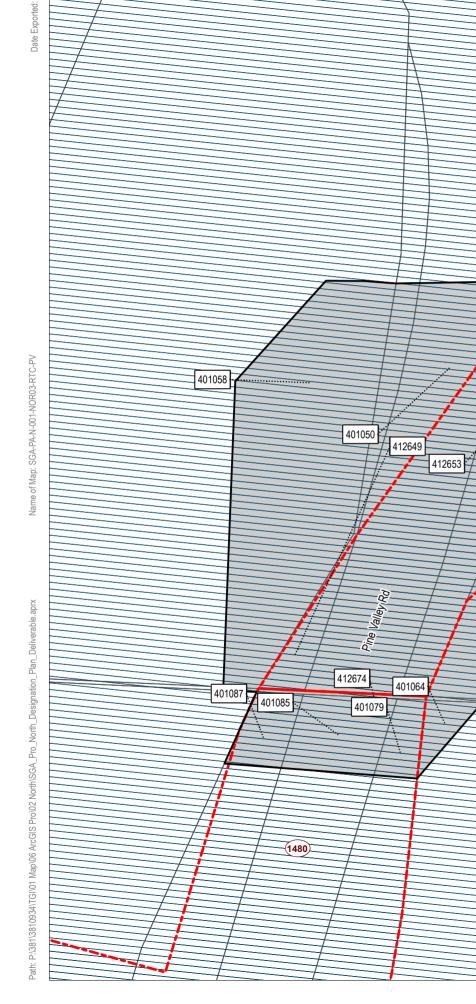

Land to be Designated New Pine Valley East Station and Associated Facilities

Proposed Designation

Parcel Boundary

... 507729 Property ID

This map contains data derived in part or wholly from sources other than those party to the Supporting Growth Alliance, and therefore, no representations or warranties are made by those party to the Supporting Growth Alliance as to the accuracy or completeness of this information.

Parcel Boundary

... 507729 Property ID

Existing Designation

This map contains data derived in part or wholly from sources other than those party to the Supporting Growth Alliance, and therefore, no representations or warranties are made by those party to the Supporting Growth Alliance as to the accuracy or completeness of this information.