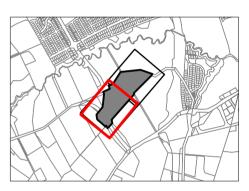

Land to be Designated New Pine Valley East Station and Associated Facilities

Proposed Designation

Parcel Boundary

... 507729 Property ID

This map contains data derived in part or wholly from sources other than those party to the Supporting Growth Alliance, and therefore, no representations or warranties are made by those party to the Supporting Growth Alliance as to the accuracy or completeness of this information.

Map intended for distribution as a PDF document. Scale may be incorrect when printed.

Contains information sourced from LINZ. Crown Copyright Reserved.

415101

401006

401023

401042

Land to be Designated New Pine Valley East Station and Associated Facilities