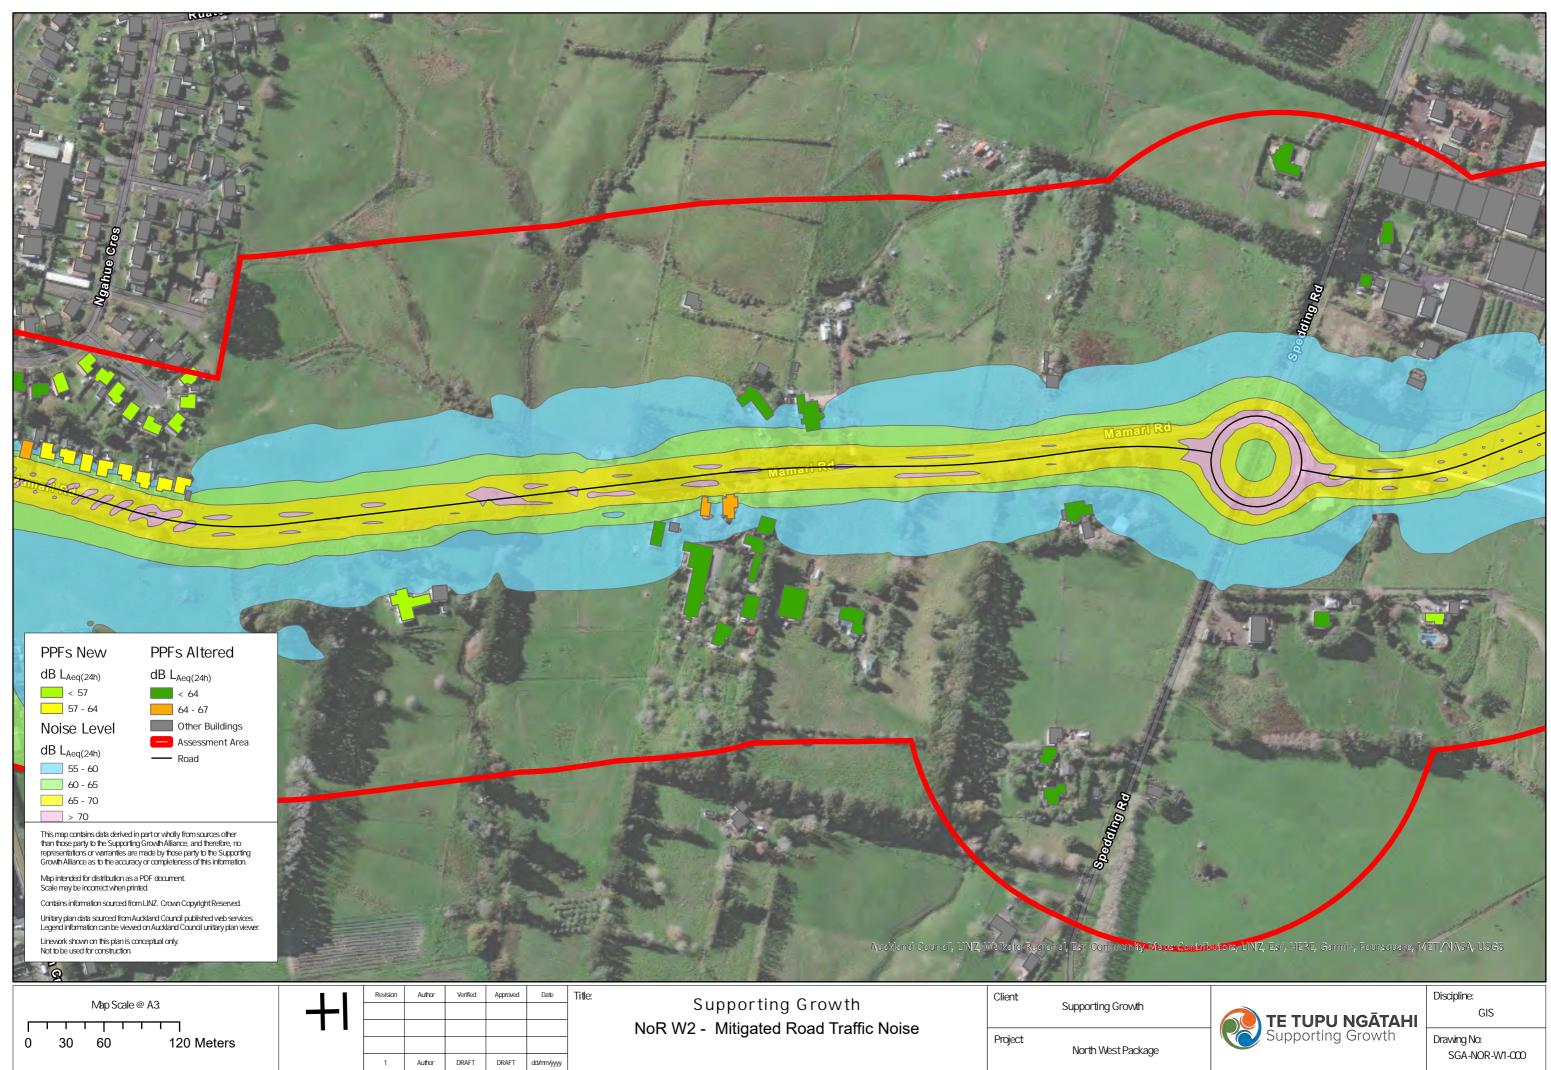

| Revision | Autnor | verified | Approved | Date     | 11 |
|----------|--------|----------|----------|----------|----|
|          |        |          |          |          |    |
|          |        |          |          |          |    |
|          |        |          |          |          |    |
| 1        | DA     | SJ       | CD       | 23/11/22 |    |







| Noise Level<br>B Lacq(24h)<br>55 - 60<br>60 - 65<br>65 - 70<br>- 70