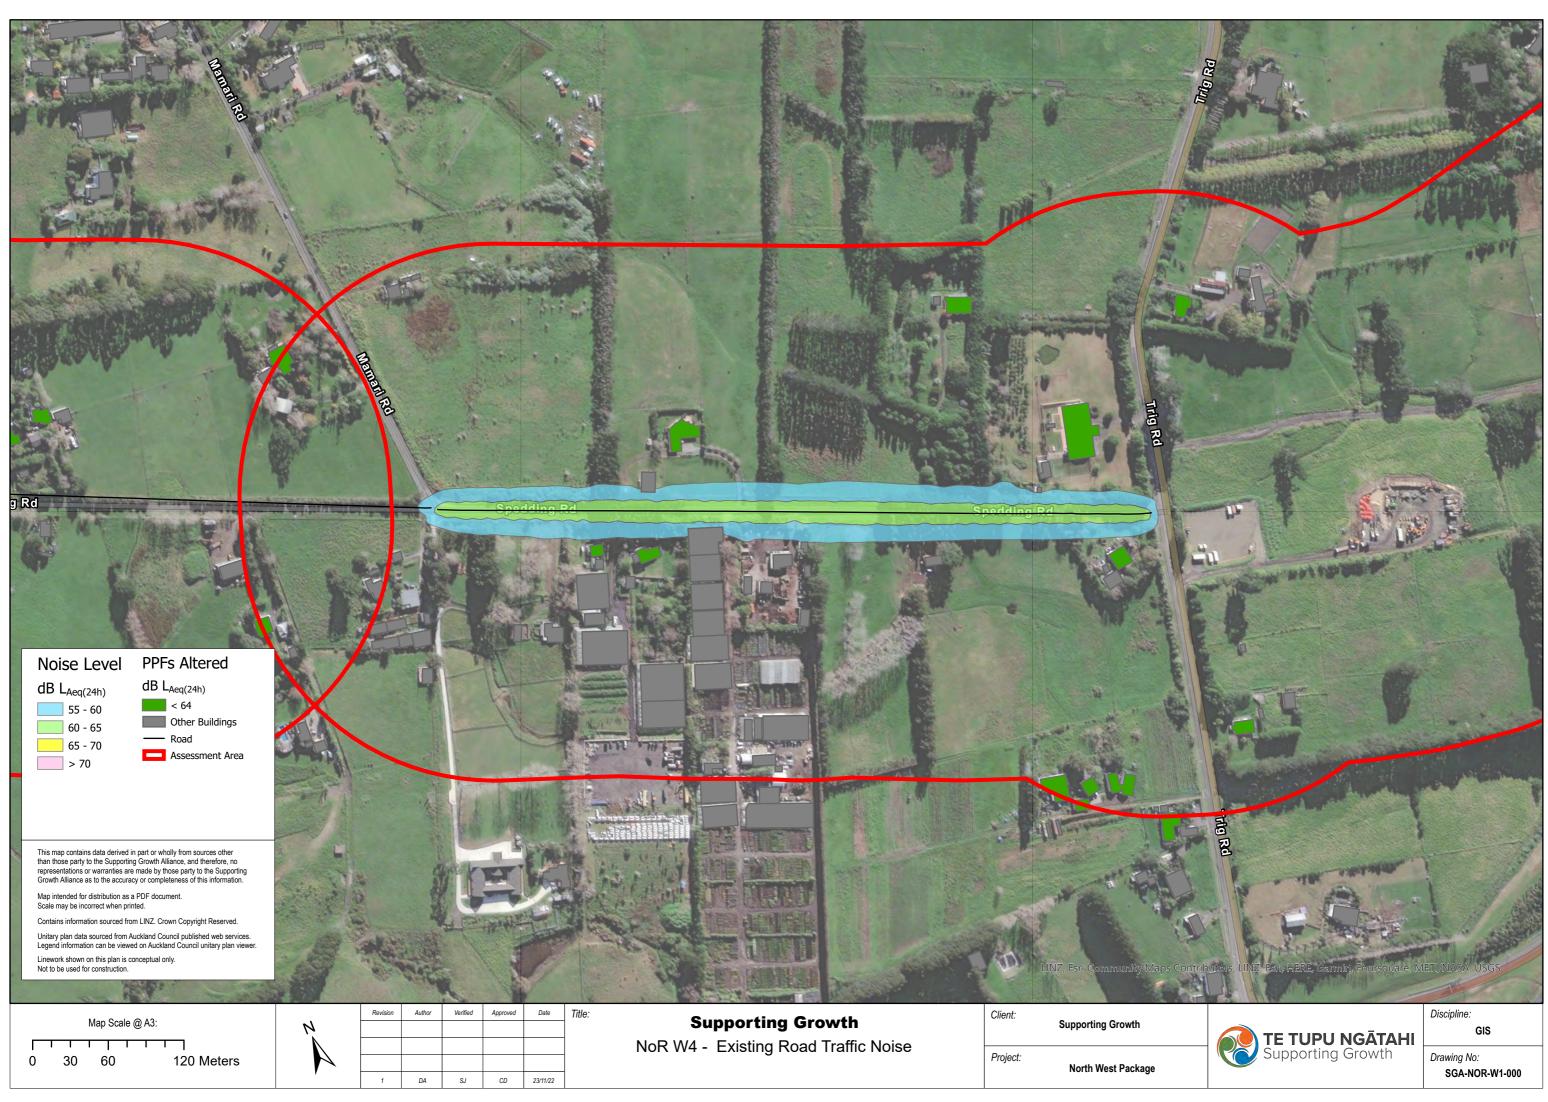

| Revision | Autnor | verified | Approved | Date     | 11 |
|----------|--------|----------|----------|----------|----|
|          |        |          |          |          |    |
|          |        |          |          |          |    |
|          |        |          |          |          |    |
| 1        | DA     | SJ       | CD       | 23/11/22 |    |







| Noise Level<br>B Lacq(24h)<br>55 - 60<br>60 - 65<br>65 - 70<br>- 70