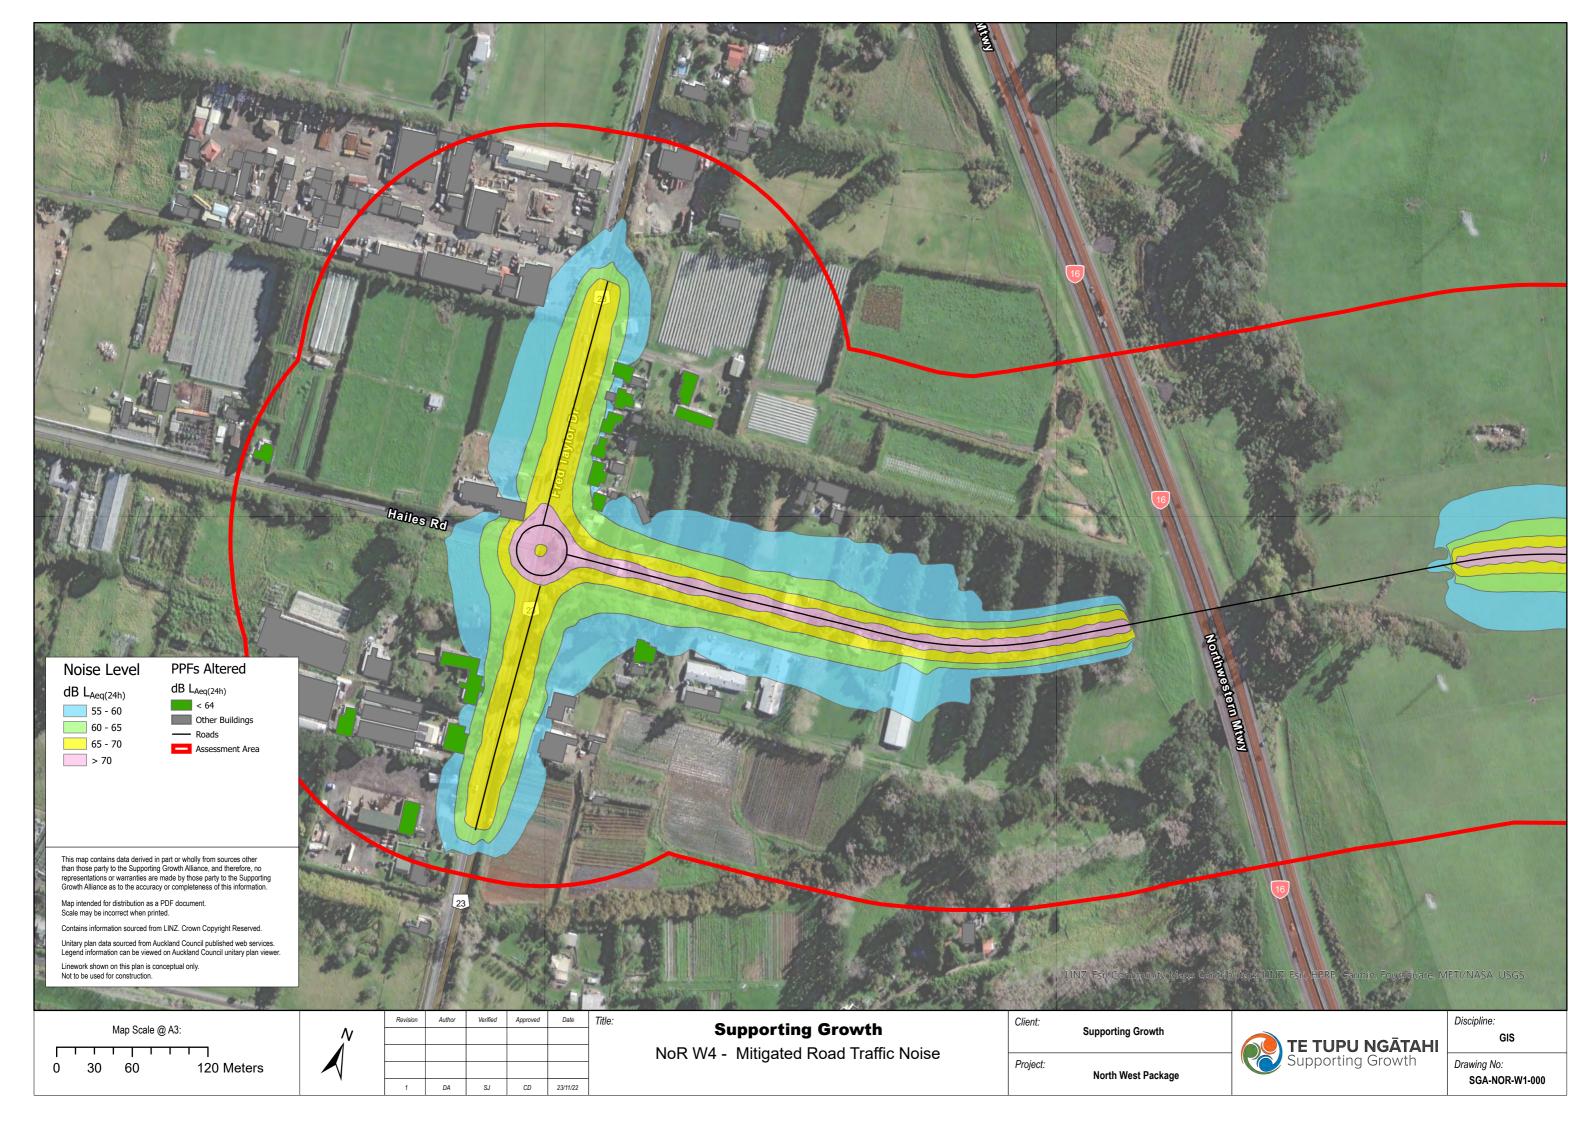

| Noise Level<br>B Lacq(24h)<br>55 - 60<br>60 - 65<br>65 - 70<br>- 70                                                                                                                                                                                                                                                                                                                                                                                                                                                                                                                                                                                                                                                                                                                                                                                                                                                                                                                                                                                                                                                                                                                                                                                                                                                                                                                                                                                                                                                                                                                                                                                                                                                                                                                                                                                                                                                                                                                                                                                                                             |                                                         |
|-------------------------------------------------------------------------------------------------------------------------------------------------------------------------------------------------------------------------------------------------------------------------------------------------------------------------------------------------------------------------------------------------------------------------------------------------------------------------------------------------------------------------------------------------------------------------------------------------------------------------------------------------------------------------------------------------------------------------------------------------------------------------------------------------------------------------------------------------------------------------------------------------------------------------------------------------------------------------------------------------------------------------------------------------------------------------------------------------------------------------------------------------------------------------------------------------------------------------------------------------------------------------------------------------------------------------------------------------------------------------------------------------------------------------------------------------------------------------------------------------------------------------------------------------------------------------------------------------------------------------------------------------------------------------------------------------------------------------------------------------------------------------------------------------------------------------------------------------------------------------------------------------------------------------------------------------------------------------------------------------------------------------------------------------------------------------------------------------|---------------------------------------------------------|
| Image: the state derived in get or wholly from sources offer finances and therefore, for constructions as eDF devices of the state state, and therefore, for constructions of the state state in the sources of the state state state in the sources of the state s | Client: Supporting Growth   Project: North West Package |