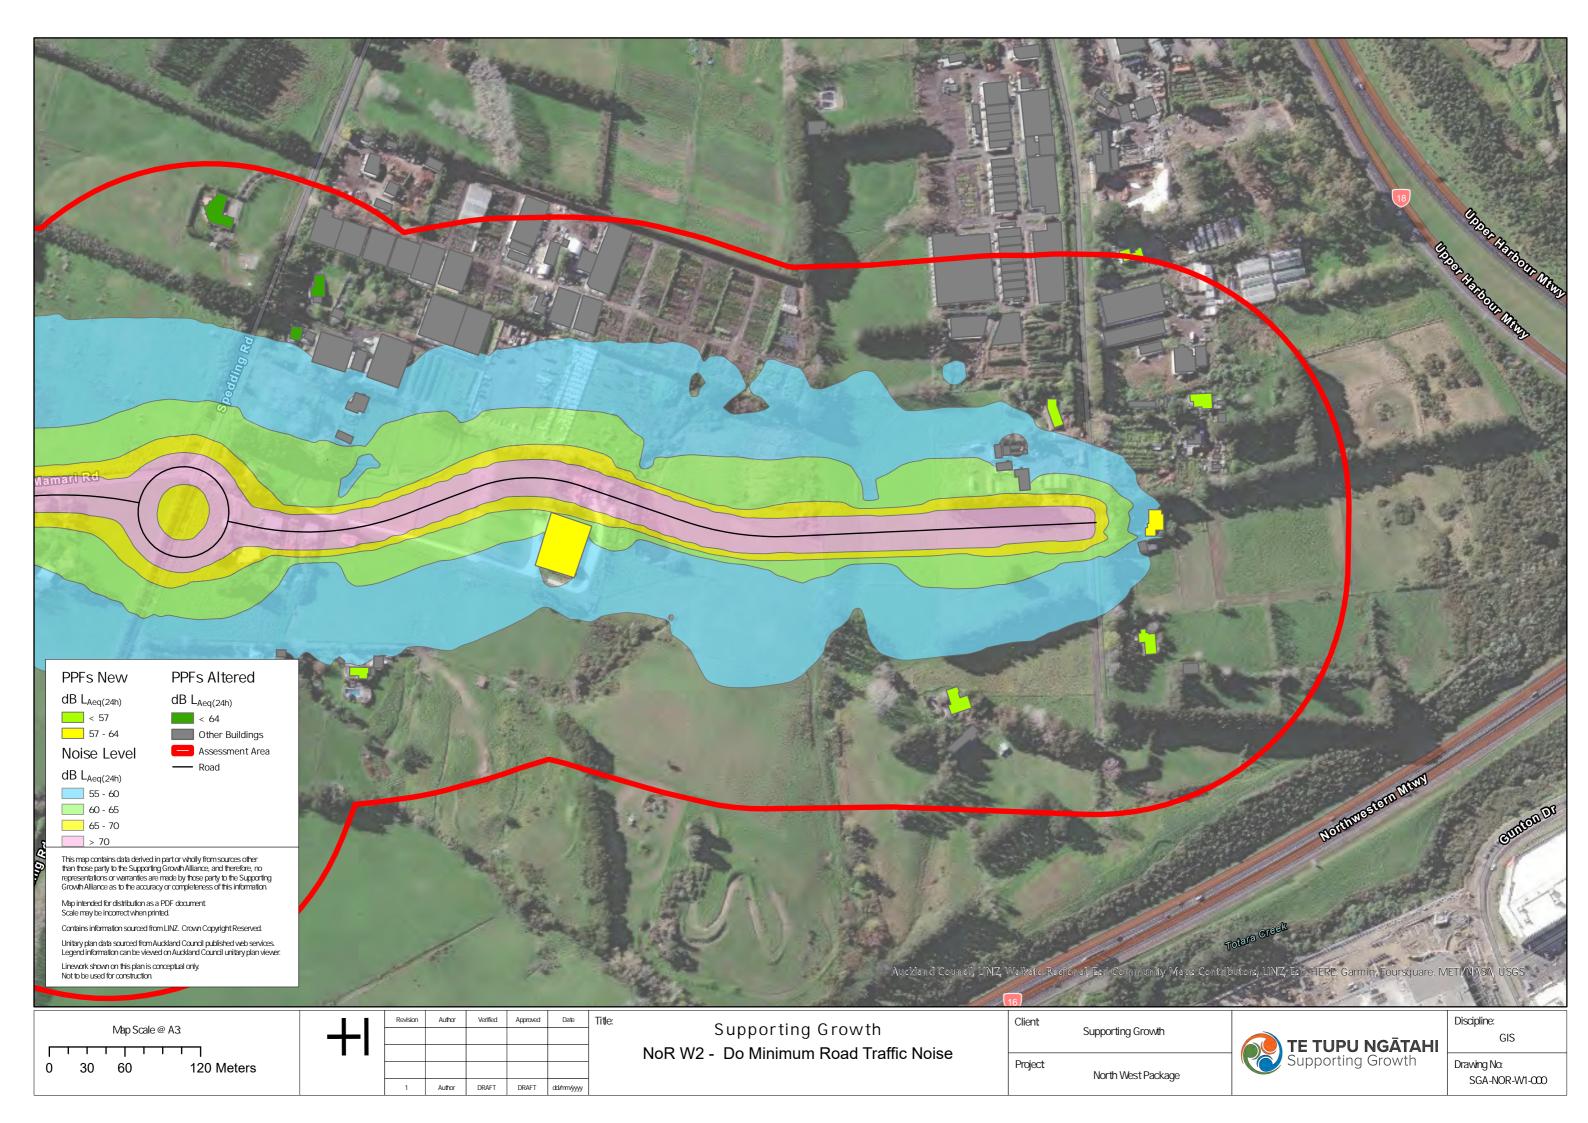

| Noise Level<br>B Lacq(24h)<br>55 - 60<br>60 - 65<br>65 - 70<br>- 70                                                                                                                                                                                                                                                                                                                                                                                                                                                                                                                                                                                                                                                                                                                                                                                                                                                                                                                                                                                                                                                                                                                                                                                                                                                                                                                                                                                                                                                                                                                                                                                                                                                                                                                                                                                                                                                                                                                                                                                                                             |                                                         |
|-------------------------------------------------------------------------------------------------------------------------------------------------------------------------------------------------------------------------------------------------------------------------------------------------------------------------------------------------------------------------------------------------------------------------------------------------------------------------------------------------------------------------------------------------------------------------------------------------------------------------------------------------------------------------------------------------------------------------------------------------------------------------------------------------------------------------------------------------------------------------------------------------------------------------------------------------------------------------------------------------------------------------------------------------------------------------------------------------------------------------------------------------------------------------------------------------------------------------------------------------------------------------------------------------------------------------------------------------------------------------------------------------------------------------------------------------------------------------------------------------------------------------------------------------------------------------------------------------------------------------------------------------------------------------------------------------------------------------------------------------------------------------------------------------------------------------------------------------------------------------------------------------------------------------------------------------------------------------------------------------------------------------------------------------------------------------------------------------|---------------------------------------------------------|
| Image: the state derived in get or wholly from sources offer finances and therefore, for constructions as eDF devices of the state state, and therefore, for constructions of the state state in the sources of the state state state in the sources of the state s | Client: Supporting Growth   Project: North West Package |