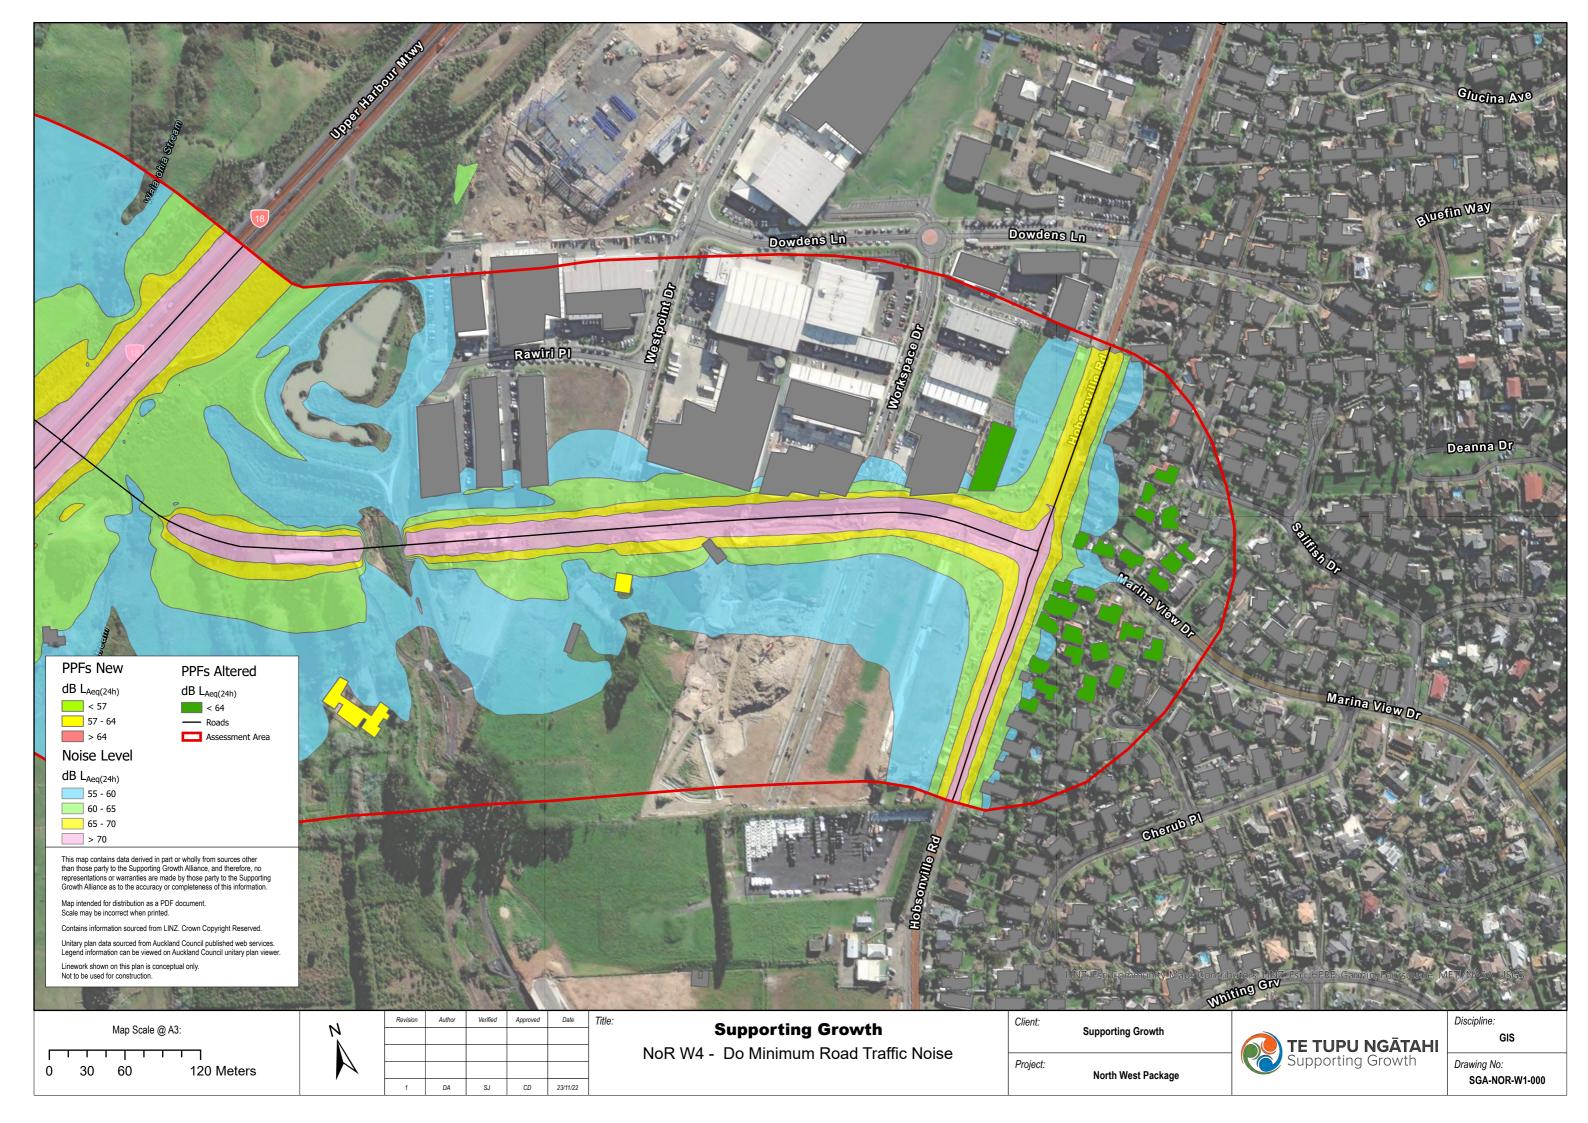

| Noise Level<br>B Lacq(24h)<br>55 - 60<br>60 - 65<br>65 - 70<br>- 70                                                                                                                                                                                                                                                                                                                                                                                                                                                                                                                                                                                                                                                                                                                                                                                                                                                                                                                                                                                                                                                                                                                                                                                                                                                                                                                                                                                                                                                                                                                                                                                                                                                                                                                                                                                                                                                                                                                                                                                                                             |                                                         |
|-------------------------------------------------------------------------------------------------------------------------------------------------------------------------------------------------------------------------------------------------------------------------------------------------------------------------------------------------------------------------------------------------------------------------------------------------------------------------------------------------------------------------------------------------------------------------------------------------------------------------------------------------------------------------------------------------------------------------------------------------------------------------------------------------------------------------------------------------------------------------------------------------------------------------------------------------------------------------------------------------------------------------------------------------------------------------------------------------------------------------------------------------------------------------------------------------------------------------------------------------------------------------------------------------------------------------------------------------------------------------------------------------------------------------------------------------------------------------------------------------------------------------------------------------------------------------------------------------------------------------------------------------------------------------------------------------------------------------------------------------------------------------------------------------------------------------------------------------------------------------------------------------------------------------------------------------------------------------------------------------------------------------------------------------------------------------------------------------|---------------------------------------------------------|
| Image: the state derived in get or wholly from sources offer finances and therefore, for constructions as eDF devices of the state state, and therefore, for constructions of the state state in the sources of the state state state in the sources of the state s | Client: Supporting Growth   Project: North West Package |