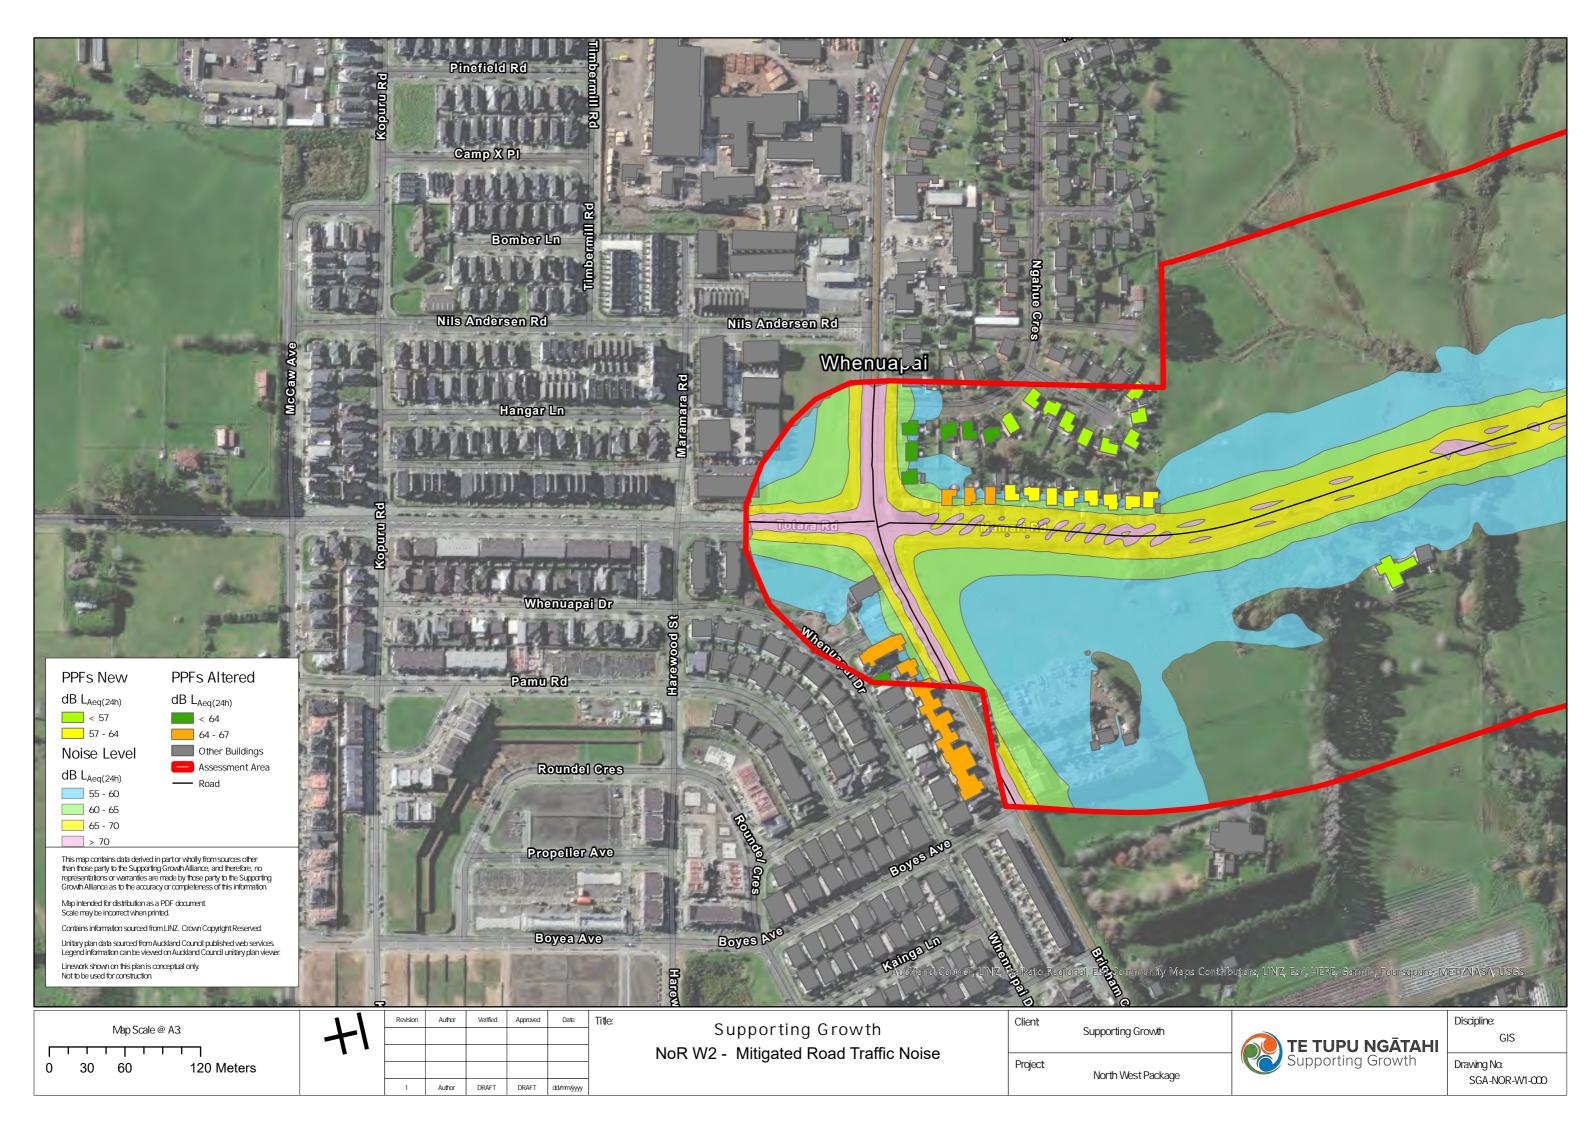

| Noise Level<br>B Lacq(24h)<br>55 - 60<br>60 - 65<br>65 - 70<br>- 70                                                                                                                                                                                                                                                                                                                                                                                                                                                                                                                                                                                                                                                                                                                                                                                                                                                                                                                                                                                                                                                                                                                                                                                                                                                                                                                                                                                                                                                                                                                                                                                                                                                                                                                                                                                                                                                                                                                                                                                                                             |                                                         |
|-------------------------------------------------------------------------------------------------------------------------------------------------------------------------------------------------------------------------------------------------------------------------------------------------------------------------------------------------------------------------------------------------------------------------------------------------------------------------------------------------------------------------------------------------------------------------------------------------------------------------------------------------------------------------------------------------------------------------------------------------------------------------------------------------------------------------------------------------------------------------------------------------------------------------------------------------------------------------------------------------------------------------------------------------------------------------------------------------------------------------------------------------------------------------------------------------------------------------------------------------------------------------------------------------------------------------------------------------------------------------------------------------------------------------------------------------------------------------------------------------------------------------------------------------------------------------------------------------------------------------------------------------------------------------------------------------------------------------------------------------------------------------------------------------------------------------------------------------------------------------------------------------------------------------------------------------------------------------------------------------------------------------------------------------------------------------------------------------|---------------------------------------------------------|
| Image: the state derived in get or wholly from sources offer finances and therefore, for constructions as eDF devices of the state state, and therefore, for constructions of the state state in the sources of the state state state in the sources of the state s | Client: Supporting Growth   Project: North West Package |