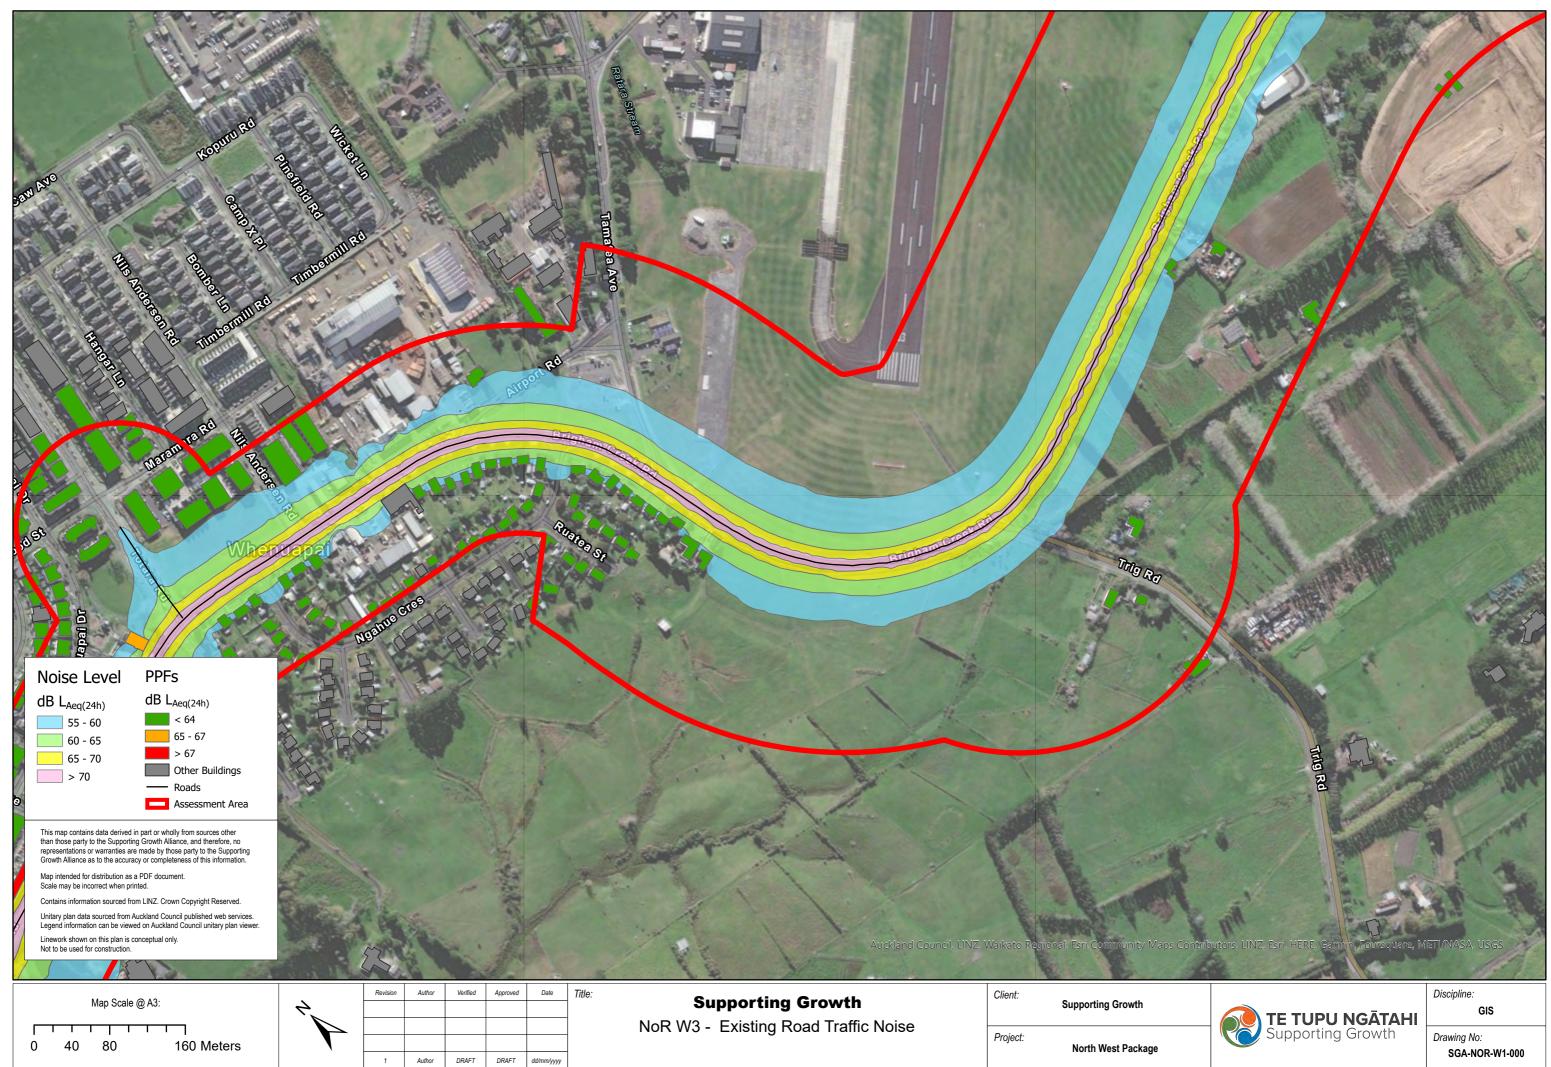

| Noise Level<br>B Lacq(24h)<br>55 - 60<br>60 - 65<br>65 - 70<br>- 70                                                                                                                                                                                                                                                                                                                                                                                                                                                                                                                                                                                                                                                                                                                                                                                                                                                                                                                                                                                                                                                                                                                                                                                                                                                                                                                                                                                                                                                                                                                                                                                                                                                                                                                                                                                                                                                                                                                                                                                                                             |                                                         |
|-------------------------------------------------------------------------------------------------------------------------------------------------------------------------------------------------------------------------------------------------------------------------------------------------------------------------------------------------------------------------------------------------------------------------------------------------------------------------------------------------------------------------------------------------------------------------------------------------------------------------------------------------------------------------------------------------------------------------------------------------------------------------------------------------------------------------------------------------------------------------------------------------------------------------------------------------------------------------------------------------------------------------------------------------------------------------------------------------------------------------------------------------------------------------------------------------------------------------------------------------------------------------------------------------------------------------------------------------------------------------------------------------------------------------------------------------------------------------------------------------------------------------------------------------------------------------------------------------------------------------------------------------------------------------------------------------------------------------------------------------------------------------------------------------------------------------------------------------------------------------------------------------------------------------------------------------------------------------------------------------------------------------------------------------------------------------------------------------|---------------------------------------------------------|
| Image: the state derived in get or wholly from sources offer finances and therefore, for constructions as eDF devices of the state state, and therefore, for constructions of the state state in the sources of the state state state in the sources of the state s | Client: Supporting Growth   Project: North West Package |