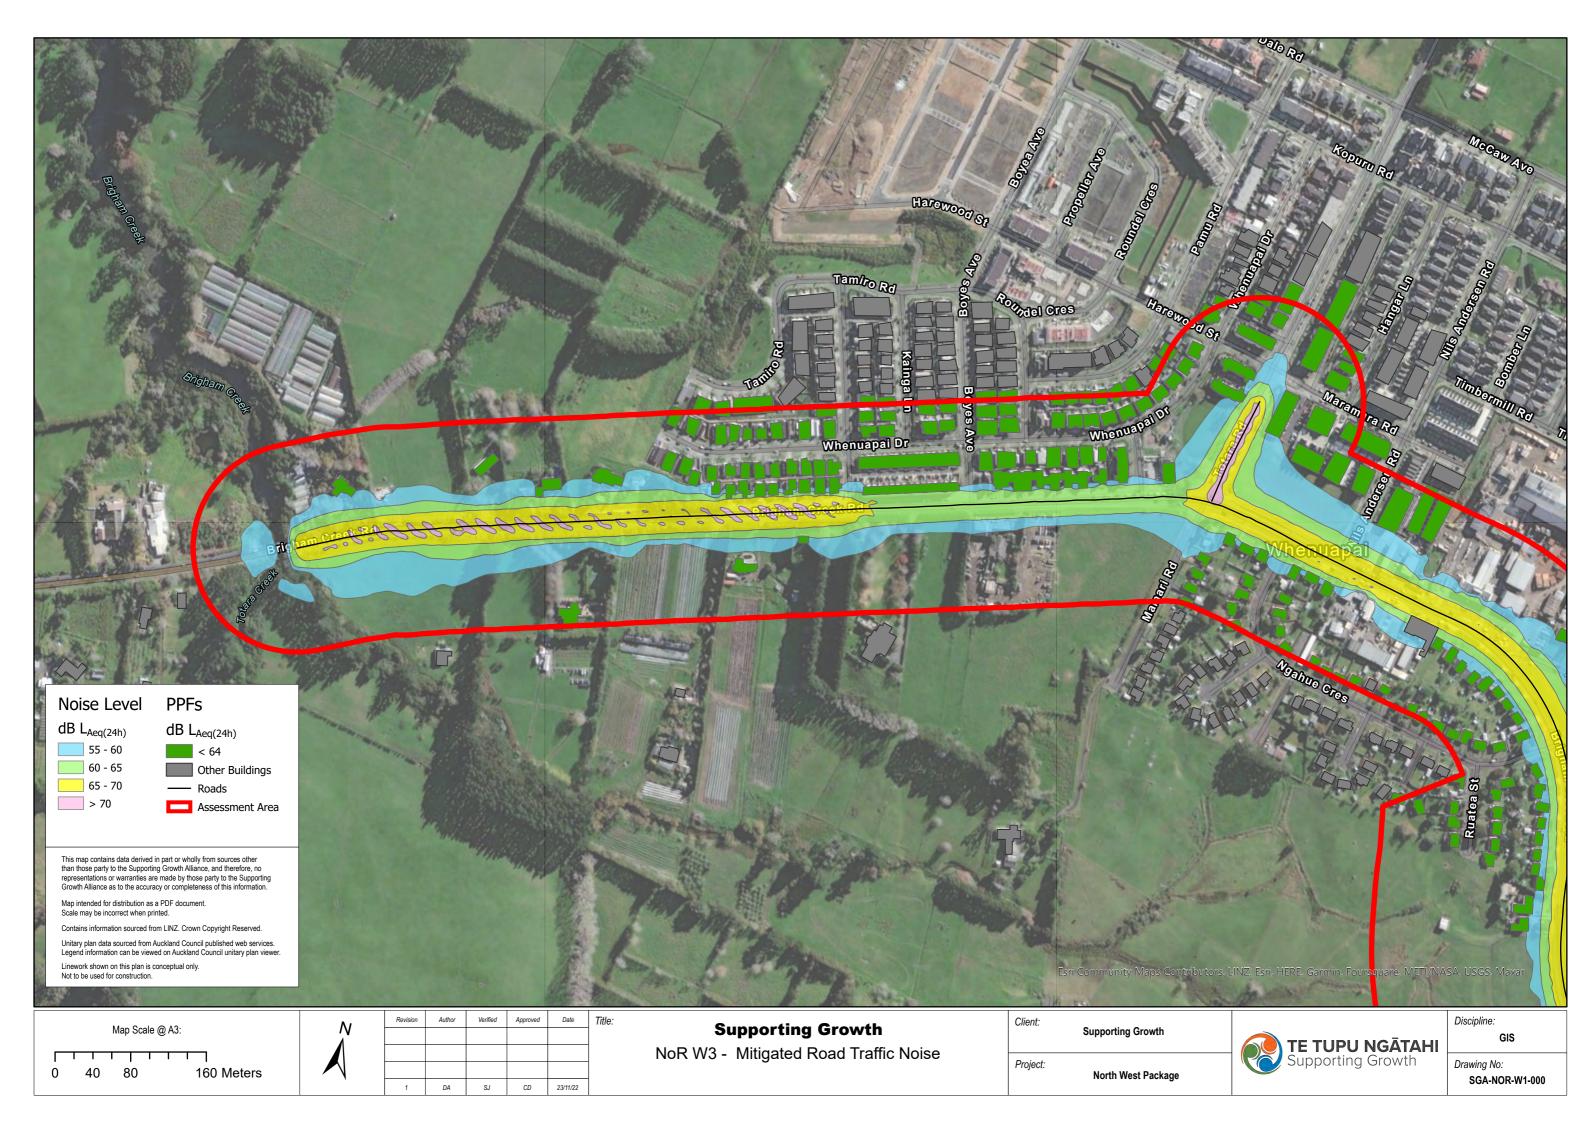

| Noise Level<br>B Lacq(24h)<br>55 - 60<br>60 - 65<br>65 - 70<br>- 70                                                                                                                                                                                                                                                                                                                                                                                                                                                                                                                                                                                                                                                                                                                                                                                                                                                                                                                                                                                                                                                                                                                                                                                                                                                                                                                                                                                                                                                                                                                                                                                                                                                                                                                                                                                                                                                                                                                                                                                                                             |                                                         |
|-------------------------------------------------------------------------------------------------------------------------------------------------------------------------------------------------------------------------------------------------------------------------------------------------------------------------------------------------------------------------------------------------------------------------------------------------------------------------------------------------------------------------------------------------------------------------------------------------------------------------------------------------------------------------------------------------------------------------------------------------------------------------------------------------------------------------------------------------------------------------------------------------------------------------------------------------------------------------------------------------------------------------------------------------------------------------------------------------------------------------------------------------------------------------------------------------------------------------------------------------------------------------------------------------------------------------------------------------------------------------------------------------------------------------------------------------------------------------------------------------------------------------------------------------------------------------------------------------------------------------------------------------------------------------------------------------------------------------------------------------------------------------------------------------------------------------------------------------------------------------------------------------------------------------------------------------------------------------------------------------------------------------------------------------------------------------------------------------|---------------------------------------------------------|
| Image: the state derived in get or wholly from sources offer finances and therefore, for constructions as eDF devices of the state state, and therefore, for constructions of the state state in the sources of the state state state in the sources of the state s | Client: Supporting Growth   Project: North West Package |