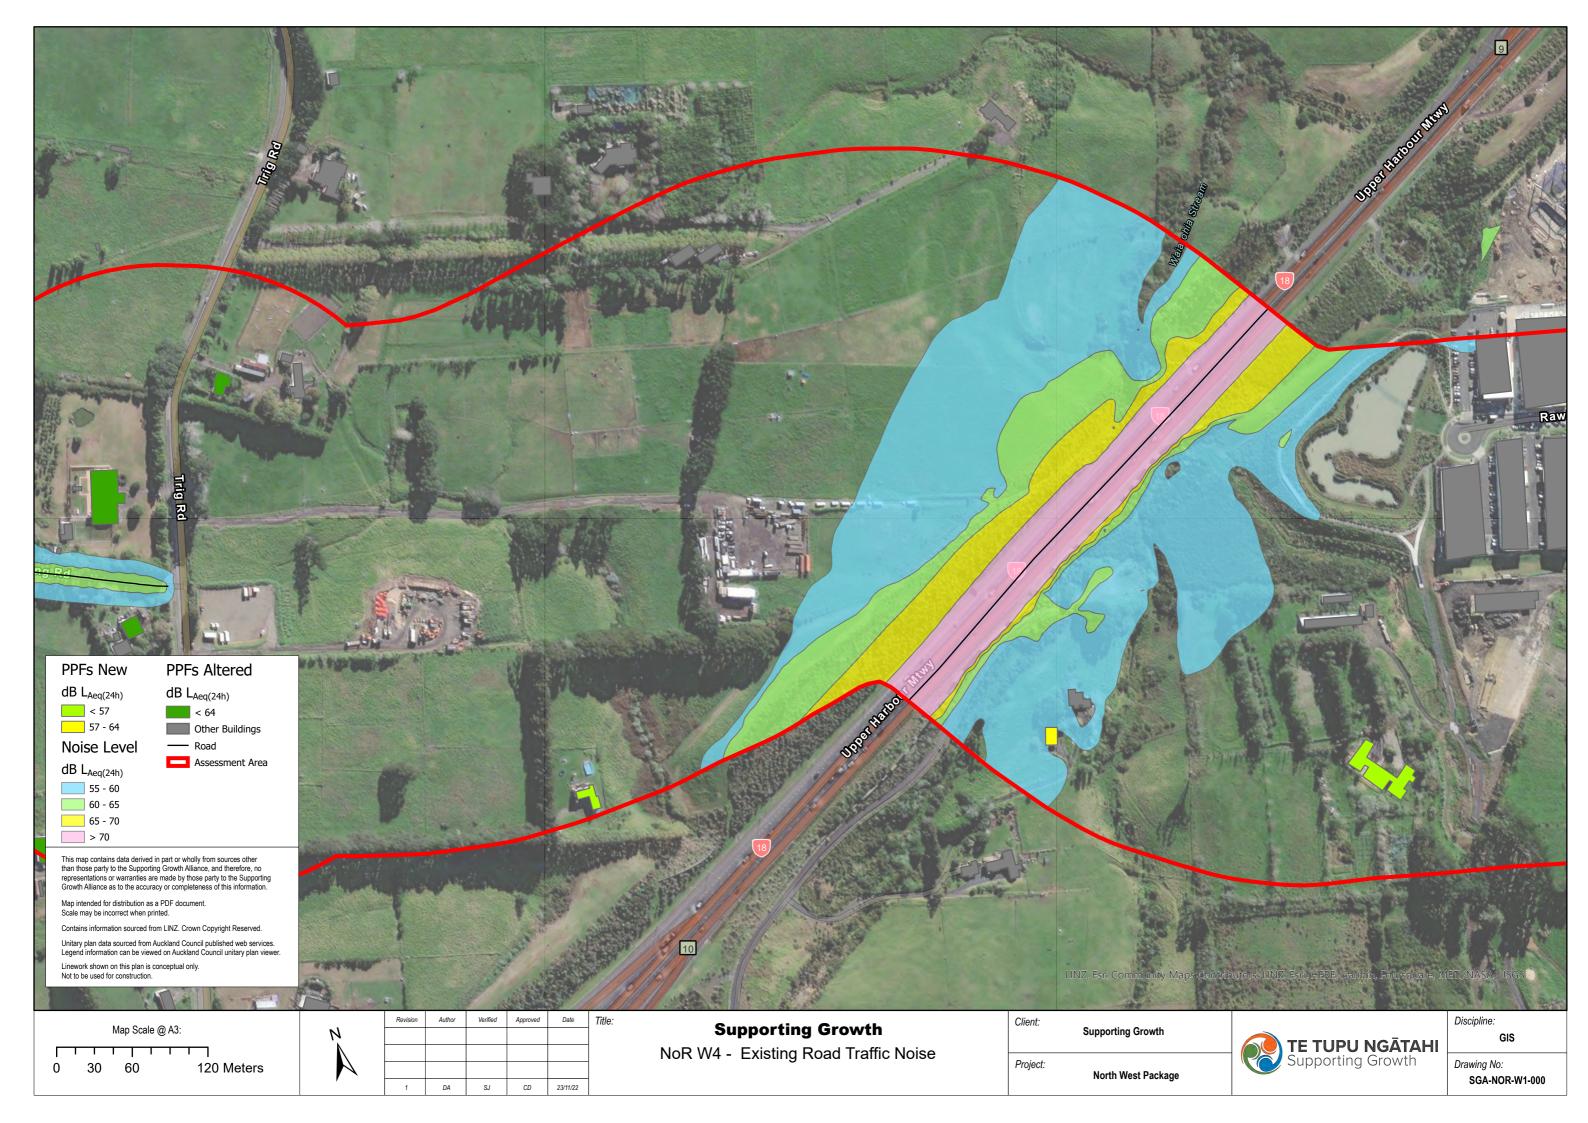

| Revision | Autnor | verified | Approved | Date     | 11 |
|----------|--------|----------|----------|----------|----|
|          |        |          |          |          |    |
|          |        |          |          |          |    |
|          |        |          |          |          |    |
| 1        | DA     | SJ       | CD       | 23/11/22 |    |







| Noise Level<br>B Lacq(24h)<br>55 - 60<br>60 - 65<br>65 - 70<br>- 70