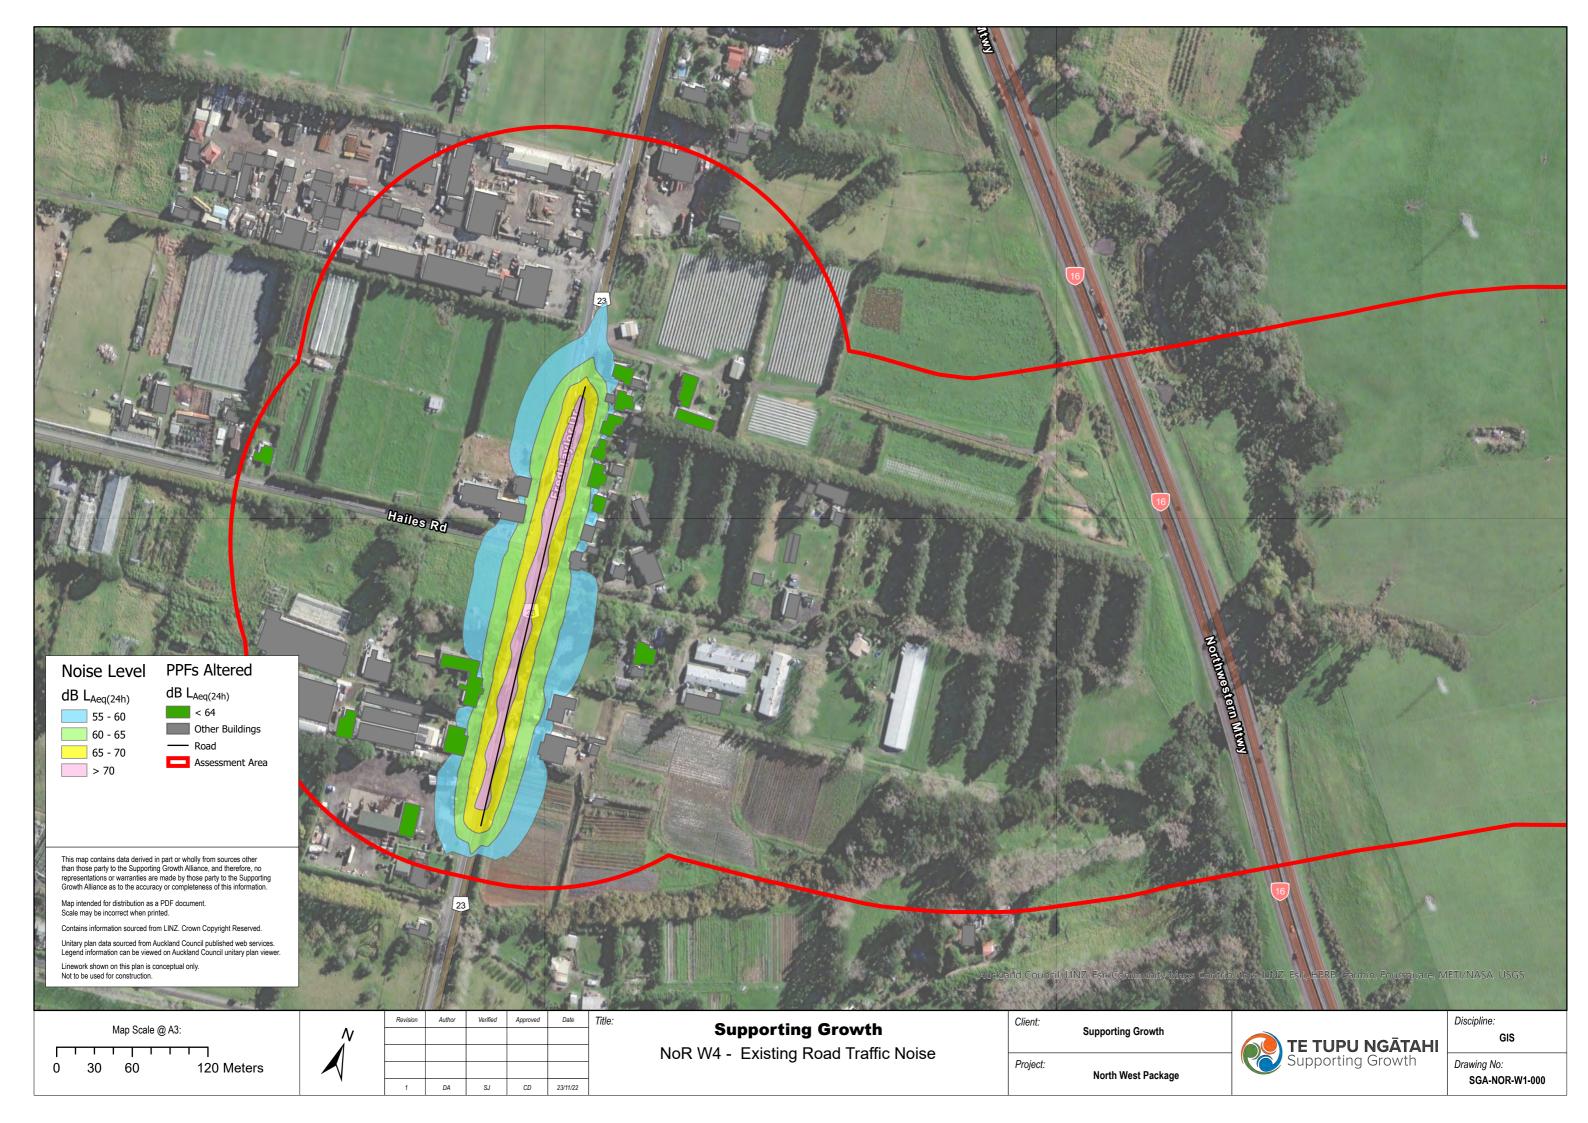

| Revision | Autnor | verified | Approved | Date     | 11 |
|----------|--------|----------|----------|----------|----|
|          |        |          |          |          |    |
|          |        |          |          |          |    |
|          |        |          |          |          |    |
| 1        | DA     | SJ       | CD       | 23/11/22 |    |







| Noise Level<br>B Lacq(24h)<br>55 - 60<br>60 - 65<br>65 - 70<br>- 70