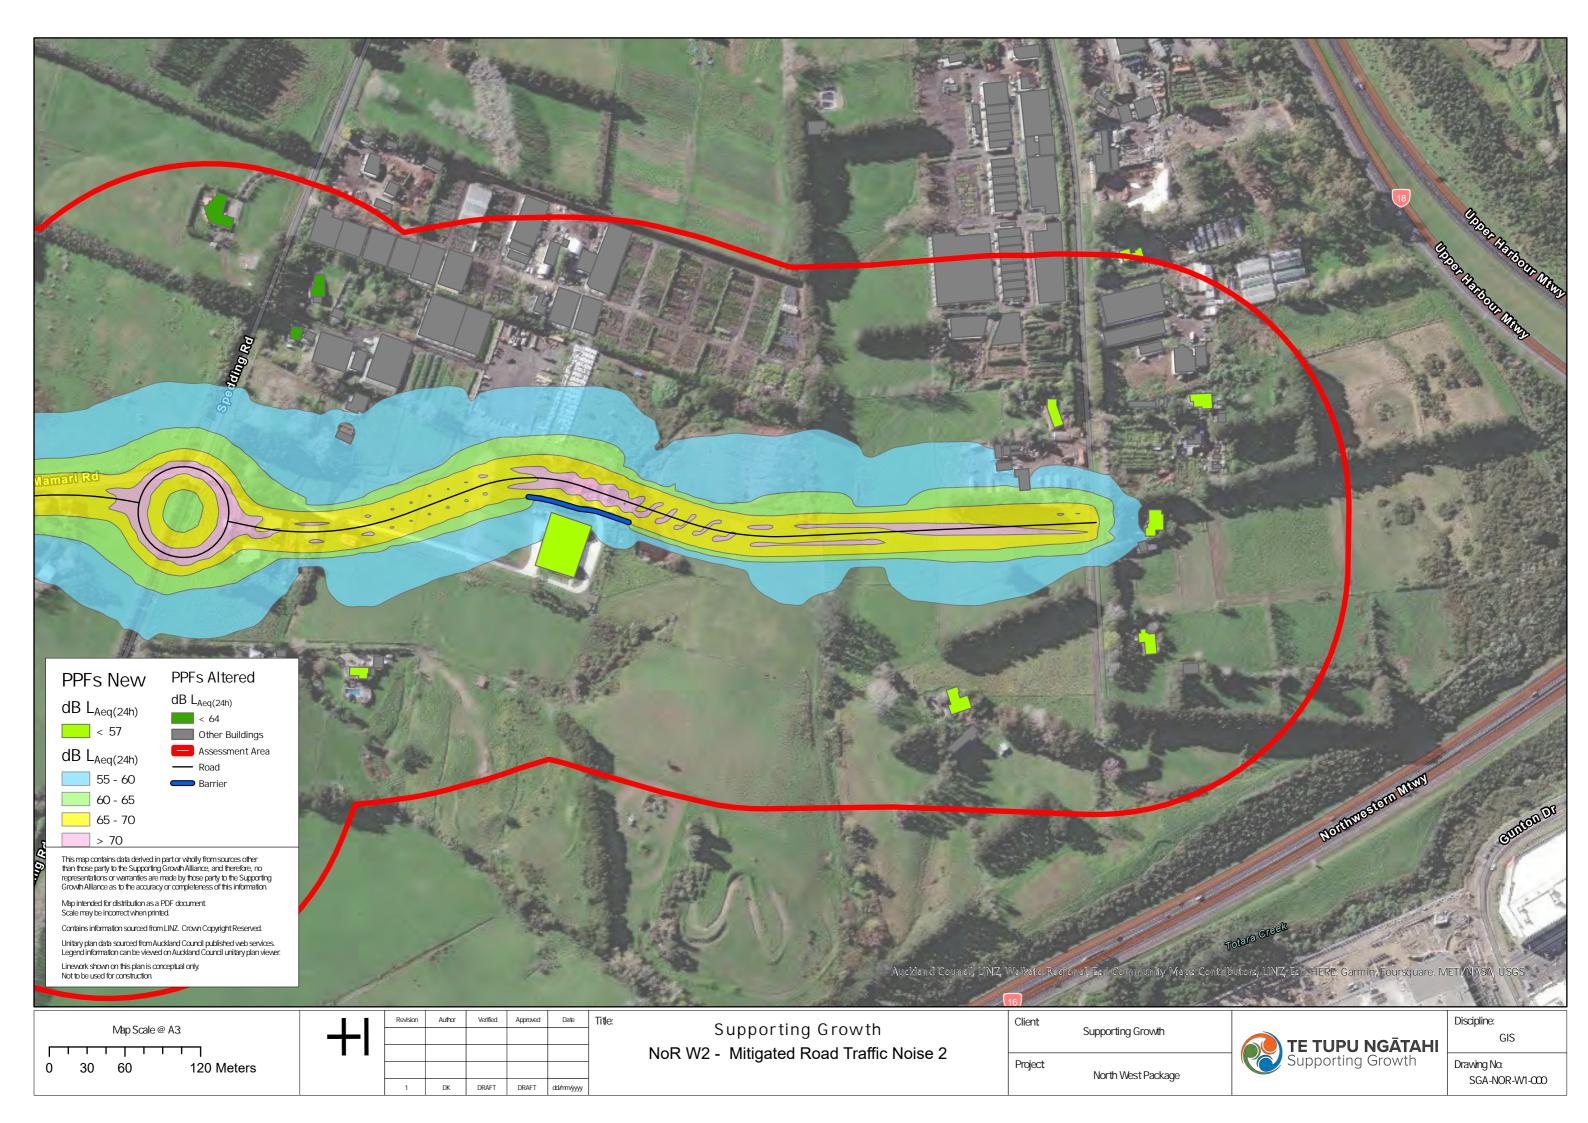

| Revision | Autnor | verified | Approved | Date     | 11 |
|----------|--------|----------|----------|----------|----|
|          |        |          |          |          |    |
|          |        |          |          |          |    |
|          |        |          |          |          |    |
| 1        | DA     | SJ       | CD       | 23/11/22 |    |