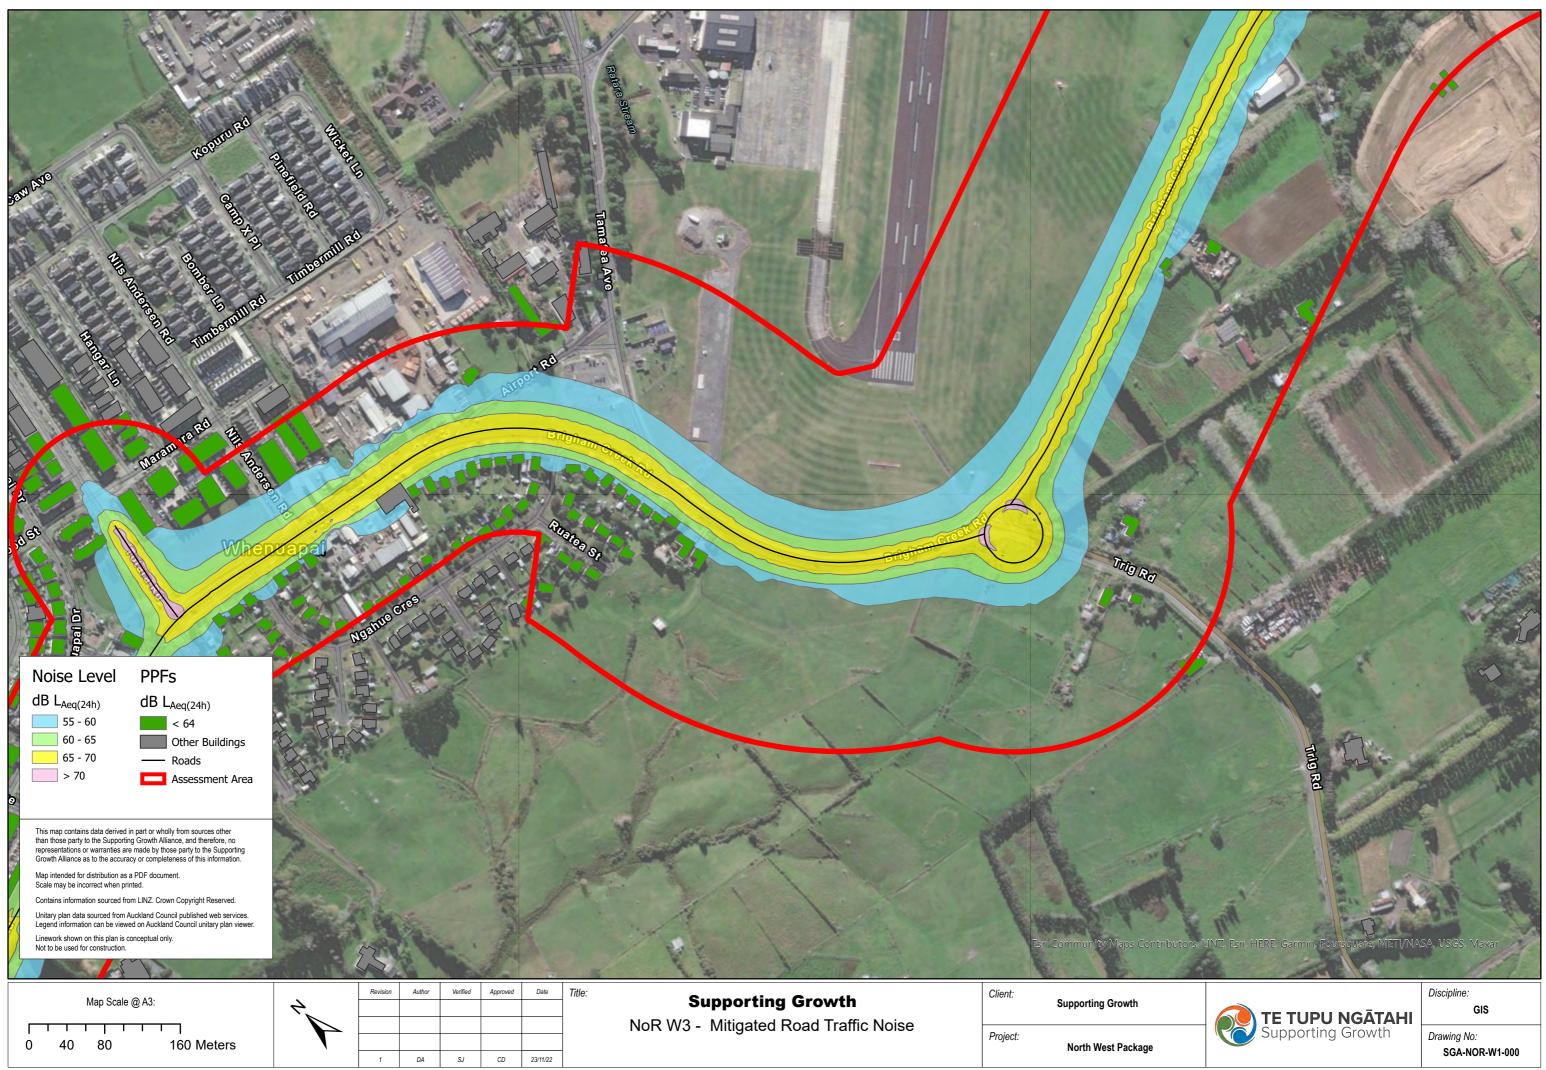

| Noise Level<br>B Lacq(24h)<br>55 - 60<br>60 - 65<br>65 - 70<br>- 70                                                                                                                                                                                                                                                                                                                                                                                                                                                                                                                                                                                                                                                                                                                                                                                                                                                                                                                                                                                                                                                                                                                                                                                                                                                                                                                                                                                                                                                                                                                                                                                                                                                                                                                                                                                                                                                                                                                                                                                                                             |                                                         |
|-------------------------------------------------------------------------------------------------------------------------------------------------------------------------------------------------------------------------------------------------------------------------------------------------------------------------------------------------------------------------------------------------------------------------------------------------------------------------------------------------------------------------------------------------------------------------------------------------------------------------------------------------------------------------------------------------------------------------------------------------------------------------------------------------------------------------------------------------------------------------------------------------------------------------------------------------------------------------------------------------------------------------------------------------------------------------------------------------------------------------------------------------------------------------------------------------------------------------------------------------------------------------------------------------------------------------------------------------------------------------------------------------------------------------------------------------------------------------------------------------------------------------------------------------------------------------------------------------------------------------------------------------------------------------------------------------------------------------------------------------------------------------------------------------------------------------------------------------------------------------------------------------------------------------------------------------------------------------------------------------------------------------------------------------------------------------------------------------|---------------------------------------------------------|
| Image: the state derived in get or wholly from sources offer finances and therefore, for constructions as eDF devices of the state state, and therefore, for constructions of the state state in the sources of the state state state in the sources of the state s | Client: Supporting Growth   Project: North West Package |