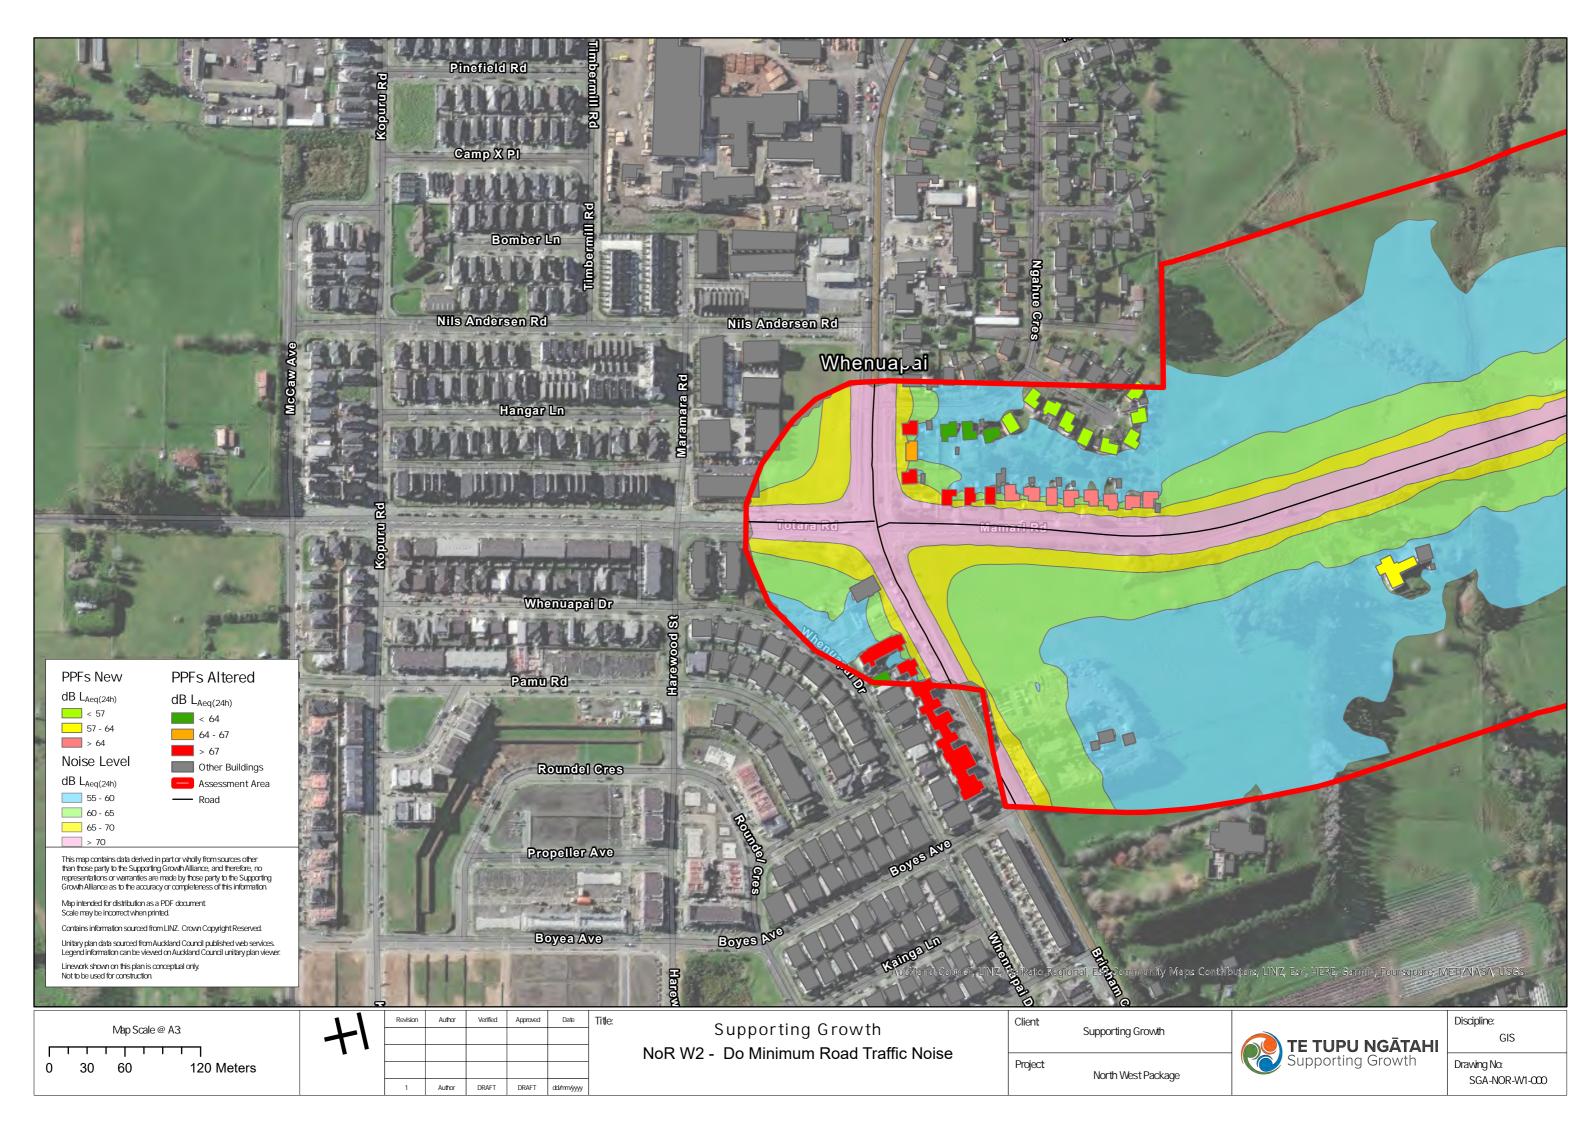

| Noise Level<br>B Lacq(24h)<br>55 - 60<br>60 - 65<br>65 - 70<br>- 70                                                                                                                                                                                                                                                                                                                                                                                                                                                                                                                                                                                                                                                                                                                                                                                                                                                                                                                                                                                                                                                                                                                                                                                                                                                                                                                                                                                                                                                                                                                                                                                                                                                                                                                                                                                                                                                                                                                                                                                                                             |                                                         |
|-------------------------------------------------------------------------------------------------------------------------------------------------------------------------------------------------------------------------------------------------------------------------------------------------------------------------------------------------------------------------------------------------------------------------------------------------------------------------------------------------------------------------------------------------------------------------------------------------------------------------------------------------------------------------------------------------------------------------------------------------------------------------------------------------------------------------------------------------------------------------------------------------------------------------------------------------------------------------------------------------------------------------------------------------------------------------------------------------------------------------------------------------------------------------------------------------------------------------------------------------------------------------------------------------------------------------------------------------------------------------------------------------------------------------------------------------------------------------------------------------------------------------------------------------------------------------------------------------------------------------------------------------------------------------------------------------------------------------------------------------------------------------------------------------------------------------------------------------------------------------------------------------------------------------------------------------------------------------------------------------------------------------------------------------------------------------------------------------|---------------------------------------------------------|
| Image: the state derived in get or wholly from sources offer finances and therefore, for constructions as eDF devices of the state state, and therefore, for constructions of the state state in the sources of the state state state in the sources of the state s | Client: Supporting Growth   Project: North West Package |