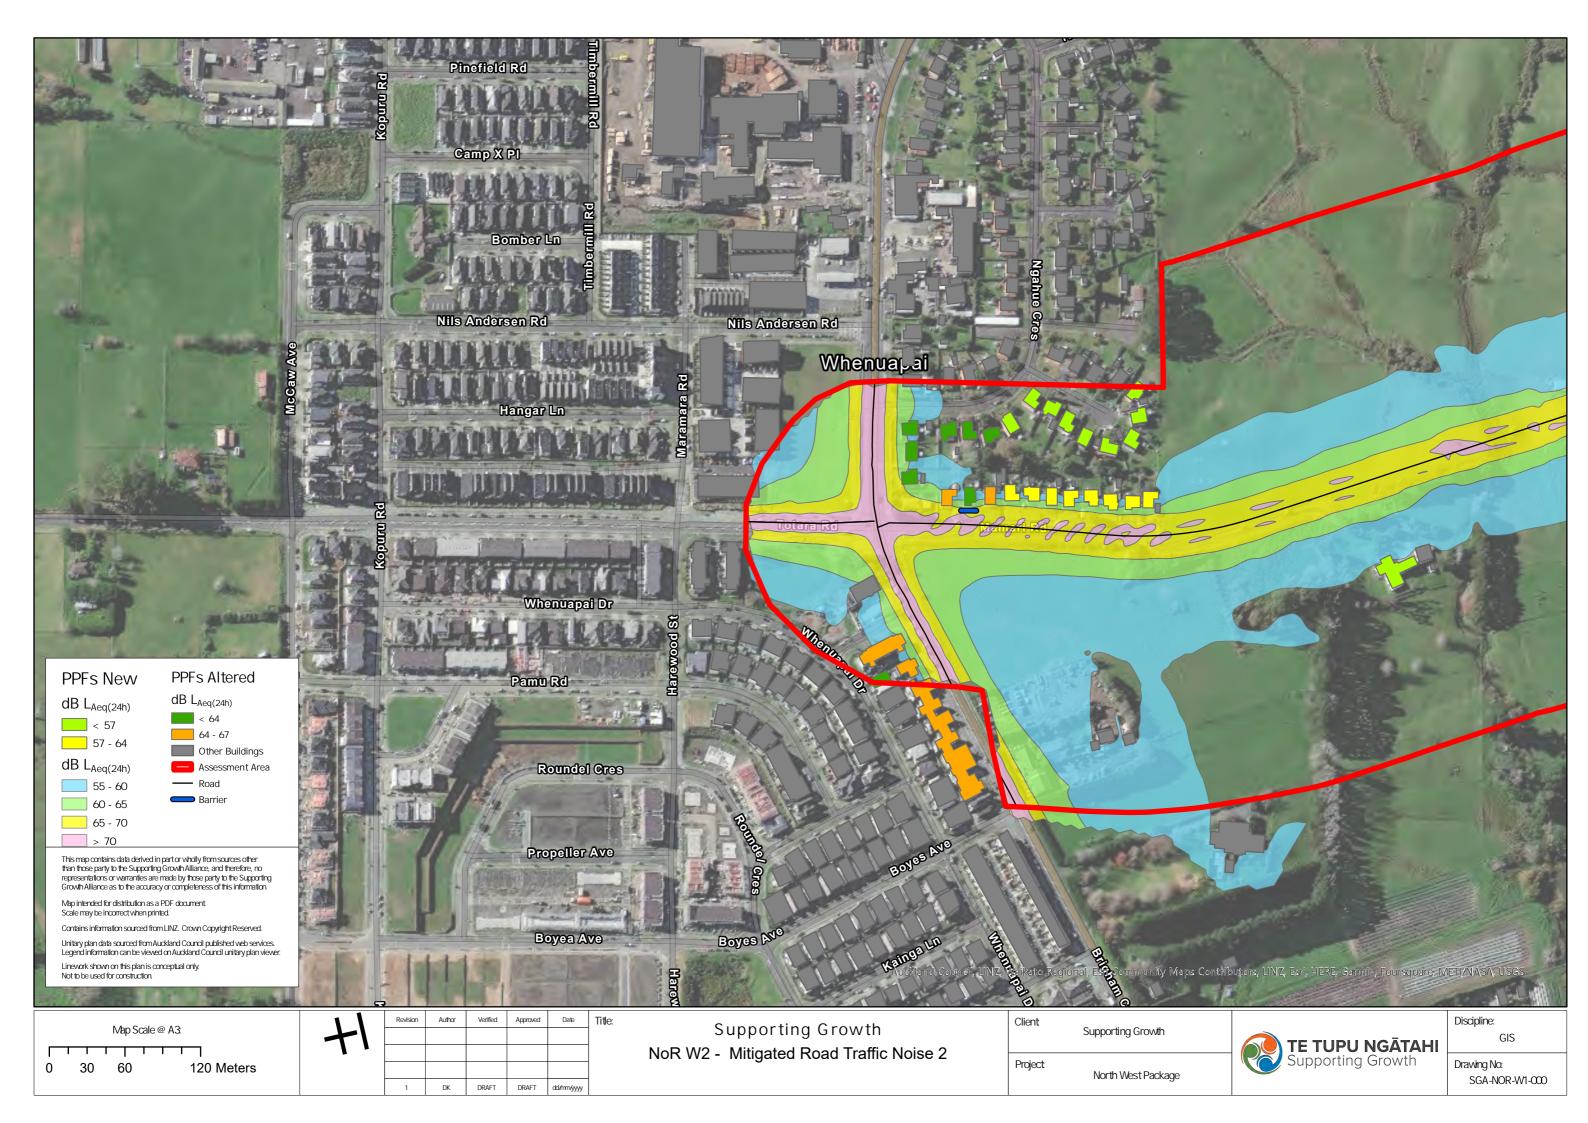

| Revision | Autnor | verified | Approved | Date     | 11 |
|----------|--------|----------|----------|----------|----|
|          |        |          |          |          |    |
|          |        |          |          |          |    |
|          |        |          |          |          |    |
| 1        | DA     | SJ       | CD       | 23/11/22 |    |







| Noise Level<br>B Lacq(24h)<br>55 - 60<br>60 - 65<br>65 - 70<br>- 70