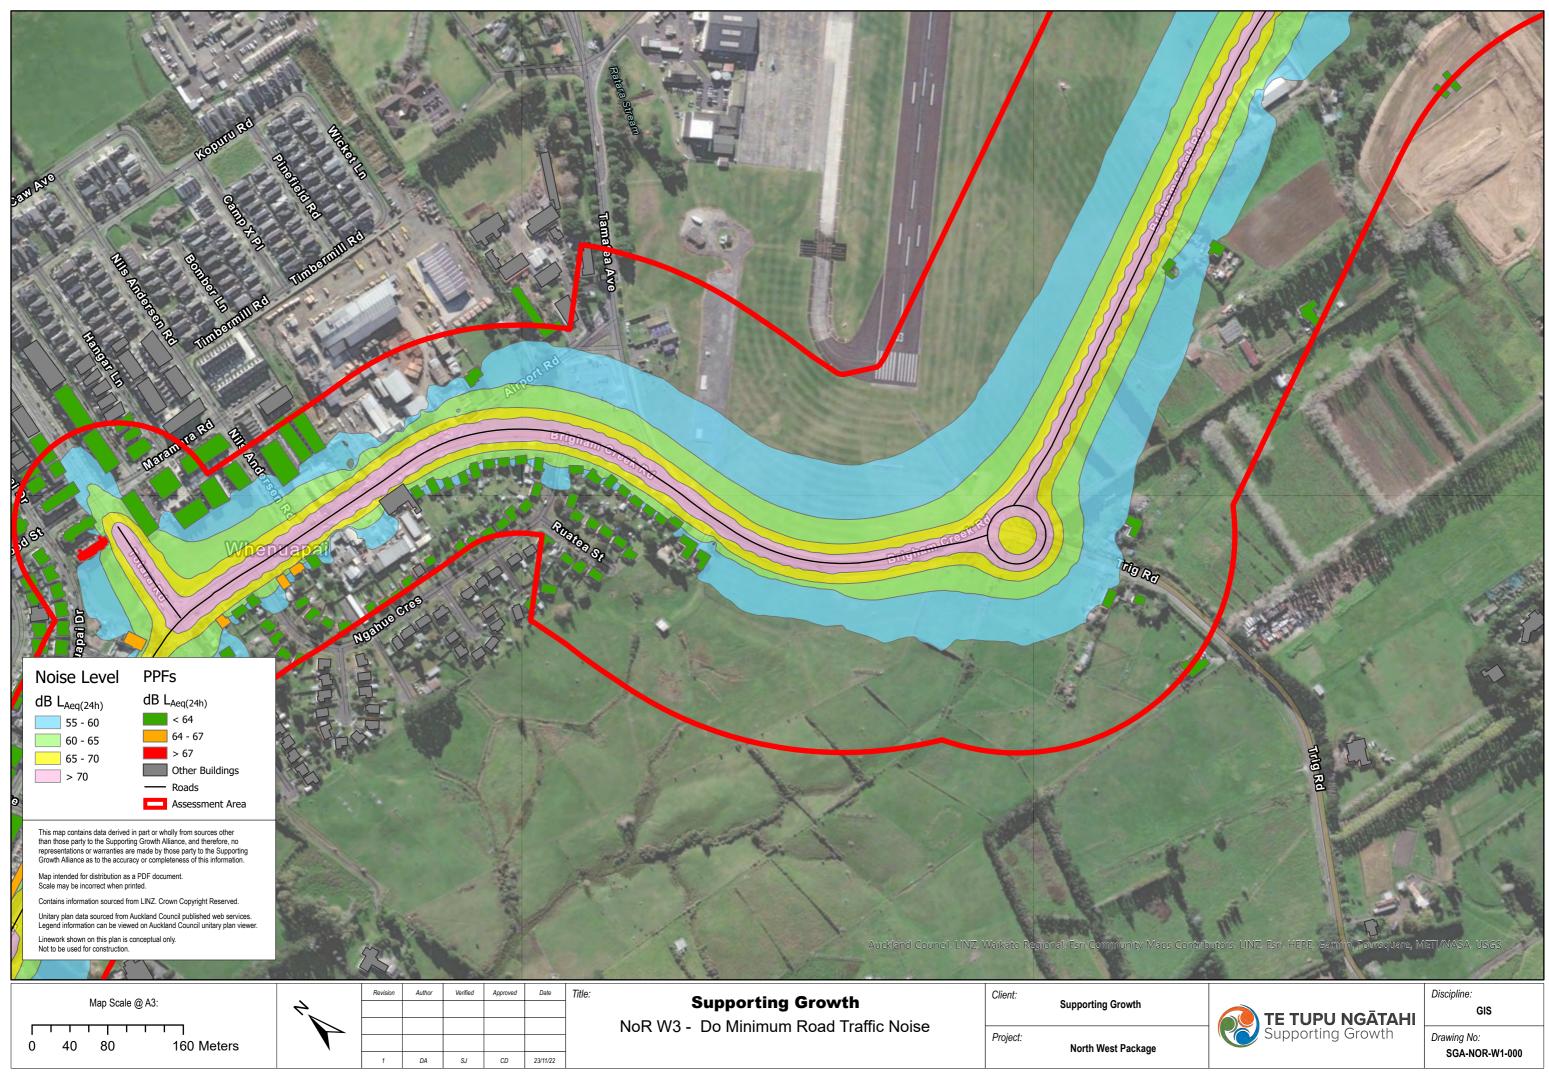

| Noise Level<br>B Lacq(24h)<br>55 - 60<br>60 - 65<br>65 - 70<br>- 70                                                                                                                                                                                                                                                                                                                                                                                                                                                                                                                                                                                                                                                                                                                                                                                                                                                                                                                                                                                                                                                                                                                                                                                                                                                                                                                                                                                                                                                                                                                                                                                                                                                                                                                                                                                                                                                                                                                                                                                                                             |                                                         |
|-------------------------------------------------------------------------------------------------------------------------------------------------------------------------------------------------------------------------------------------------------------------------------------------------------------------------------------------------------------------------------------------------------------------------------------------------------------------------------------------------------------------------------------------------------------------------------------------------------------------------------------------------------------------------------------------------------------------------------------------------------------------------------------------------------------------------------------------------------------------------------------------------------------------------------------------------------------------------------------------------------------------------------------------------------------------------------------------------------------------------------------------------------------------------------------------------------------------------------------------------------------------------------------------------------------------------------------------------------------------------------------------------------------------------------------------------------------------------------------------------------------------------------------------------------------------------------------------------------------------------------------------------------------------------------------------------------------------------------------------------------------------------------------------------------------------------------------------------------------------------------------------------------------------------------------------------------------------------------------------------------------------------------------------------------------------------------------------------|---------------------------------------------------------|
| Image: the state derived in get or wholly from sources offer finances and therefore, for constructions as eDF devices of the state state, and therefore, for constructions of the state state in the sources of the state state state in the sources of the state s | Client: Supporting Growth   Project: North West Package |