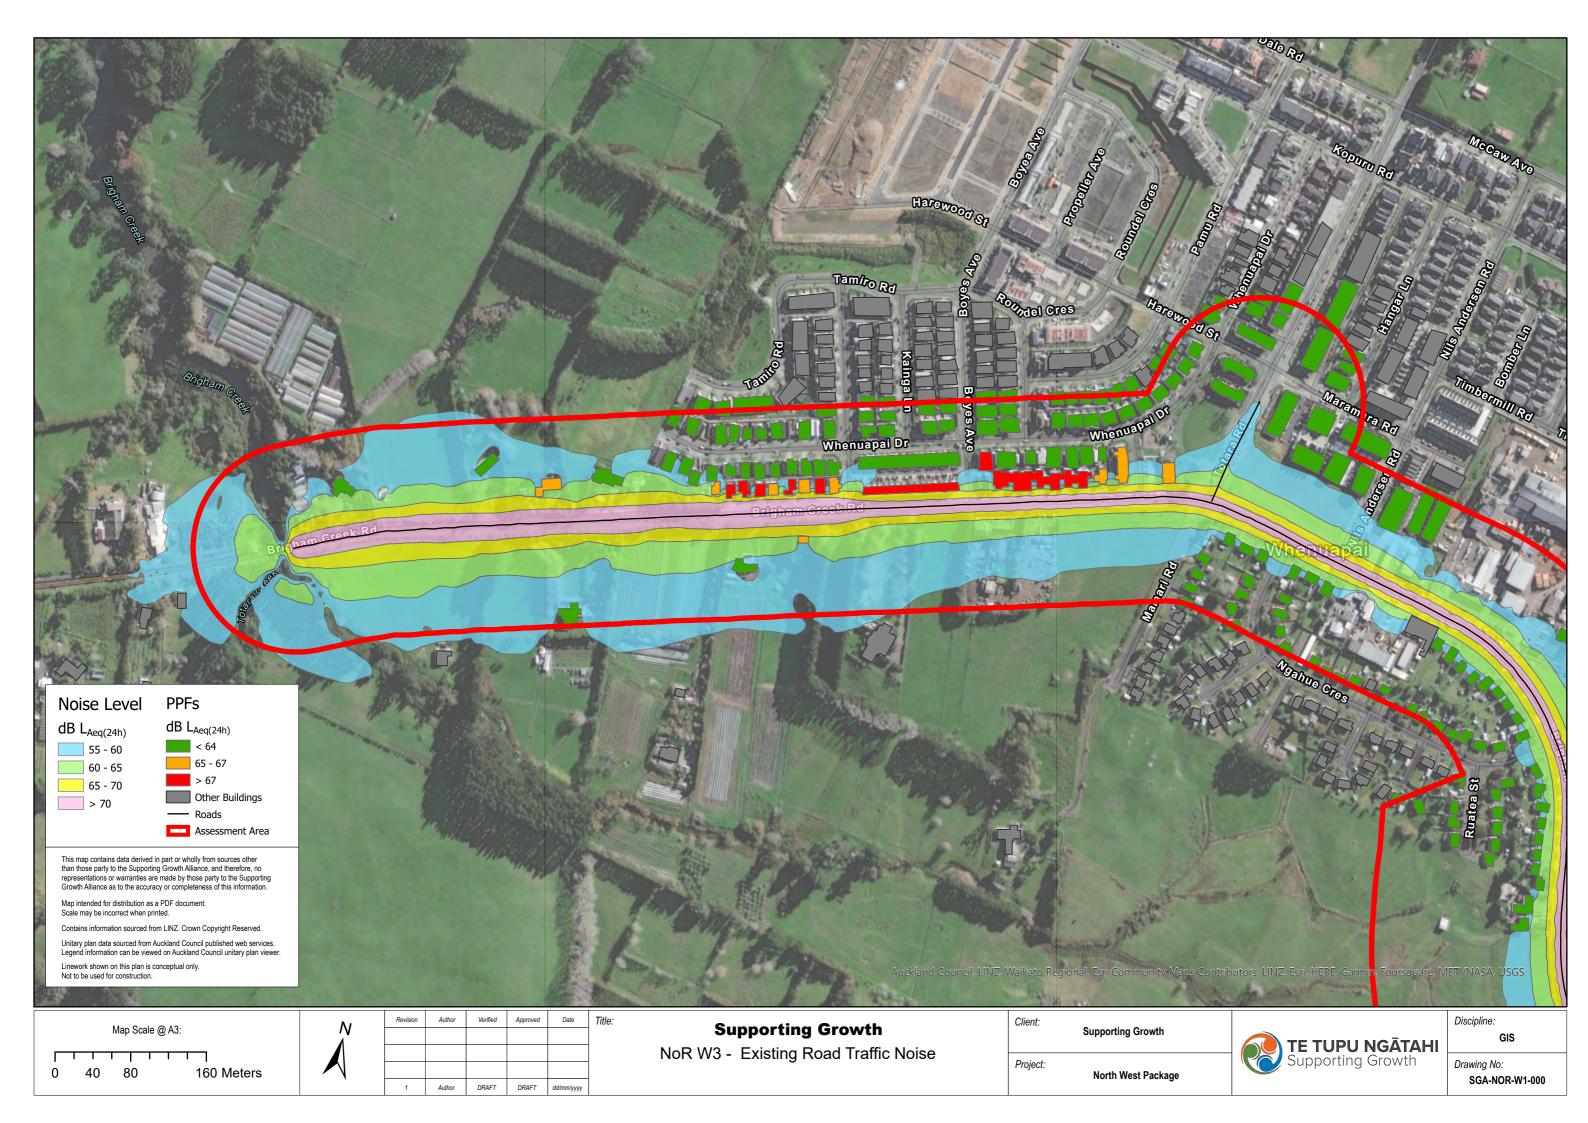

| Noise Level<br>B Lacq(24h)<br>55 - 60<br>60 - 65<br>65 - 70<br>- 70                                                                                                                                                                                                                                                                                                                                                                                                                                                                                                                                                                                                                                                                                                                                                                                                                                                                                                                                                                                                                                                                                                                                                                                                                                                                                                                                                                                                                                                                                                                                                                                                                                                                                                                                                                                                                                                                                                                                                                                                                             |                                                         |
|-------------------------------------------------------------------------------------------------------------------------------------------------------------------------------------------------------------------------------------------------------------------------------------------------------------------------------------------------------------------------------------------------------------------------------------------------------------------------------------------------------------------------------------------------------------------------------------------------------------------------------------------------------------------------------------------------------------------------------------------------------------------------------------------------------------------------------------------------------------------------------------------------------------------------------------------------------------------------------------------------------------------------------------------------------------------------------------------------------------------------------------------------------------------------------------------------------------------------------------------------------------------------------------------------------------------------------------------------------------------------------------------------------------------------------------------------------------------------------------------------------------------------------------------------------------------------------------------------------------------------------------------------------------------------------------------------------------------------------------------------------------------------------------------------------------------------------------------------------------------------------------------------------------------------------------------------------------------------------------------------------------------------------------------------------------------------------------------------|---------------------------------------------------------|
| Image: the state derived in get or wholly from sources offer finances and therefore, for constructions as eDF devices of the state state, and therefore, for constructions of the state state in the sources of the state state state in the sources of the state s | Client: Supporting Growth   Project: North West Package |