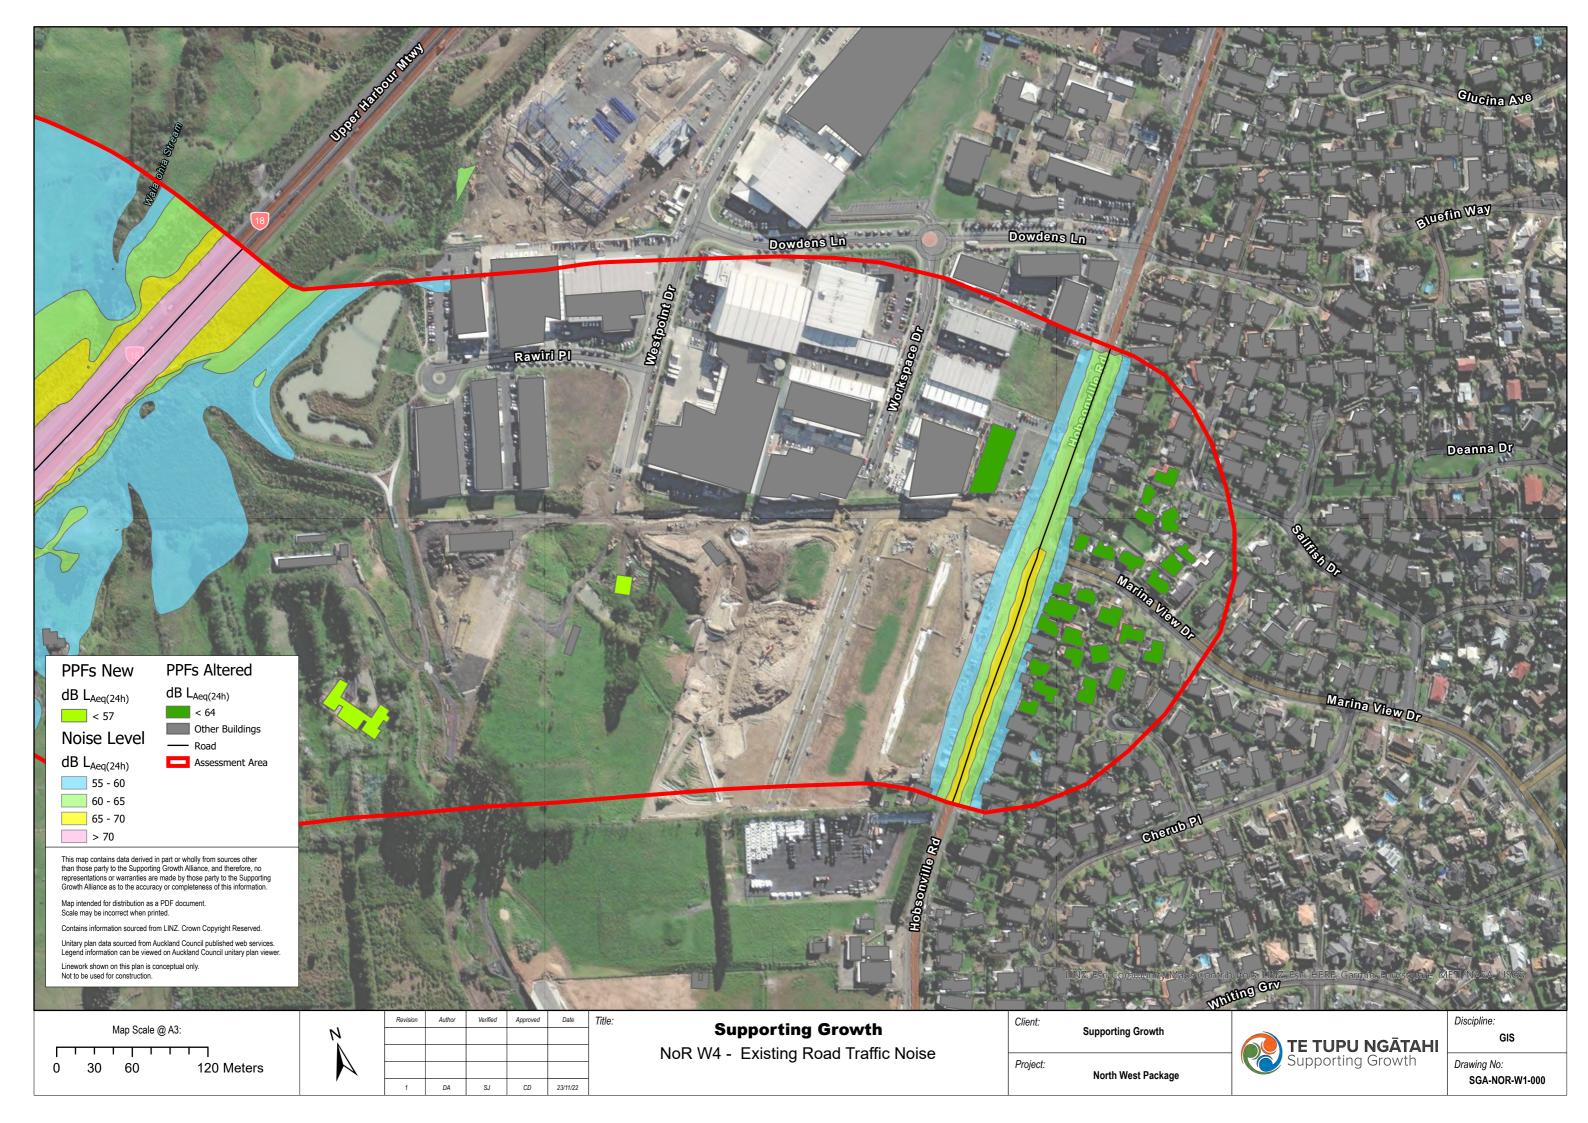

| Noise Level<br>B Lacq(24h)<br>55 - 60<br>60 - 65<br>65 - 70<br>- 70                                                                                                                                                                                                                                                                                                                                                                                                                                                                                                                                                                                                                                                                                                                                                                                                                                                                                                                                                                                                                                                                                                                                                                                                                                                                                                                                                                                                                                                                                                                                                                                                                                                                                                                                                                                                                                                                                                                                                                                                                             |                                                         |
|-------------------------------------------------------------------------------------------------------------------------------------------------------------------------------------------------------------------------------------------------------------------------------------------------------------------------------------------------------------------------------------------------------------------------------------------------------------------------------------------------------------------------------------------------------------------------------------------------------------------------------------------------------------------------------------------------------------------------------------------------------------------------------------------------------------------------------------------------------------------------------------------------------------------------------------------------------------------------------------------------------------------------------------------------------------------------------------------------------------------------------------------------------------------------------------------------------------------------------------------------------------------------------------------------------------------------------------------------------------------------------------------------------------------------------------------------------------------------------------------------------------------------------------------------------------------------------------------------------------------------------------------------------------------------------------------------------------------------------------------------------------------------------------------------------------------------------------------------------------------------------------------------------------------------------------------------------------------------------------------------------------------------------------------------------------------------------------------------|---------------------------------------------------------|
| Image: the state derived in get or wholly from sources offer finances and therefore, for constructions as eDF devices of the state state, and therefore, for constructions of the state state in the sources of the state state state in the sources of the state s | Client: Supporting Growth   Project: North West Package |