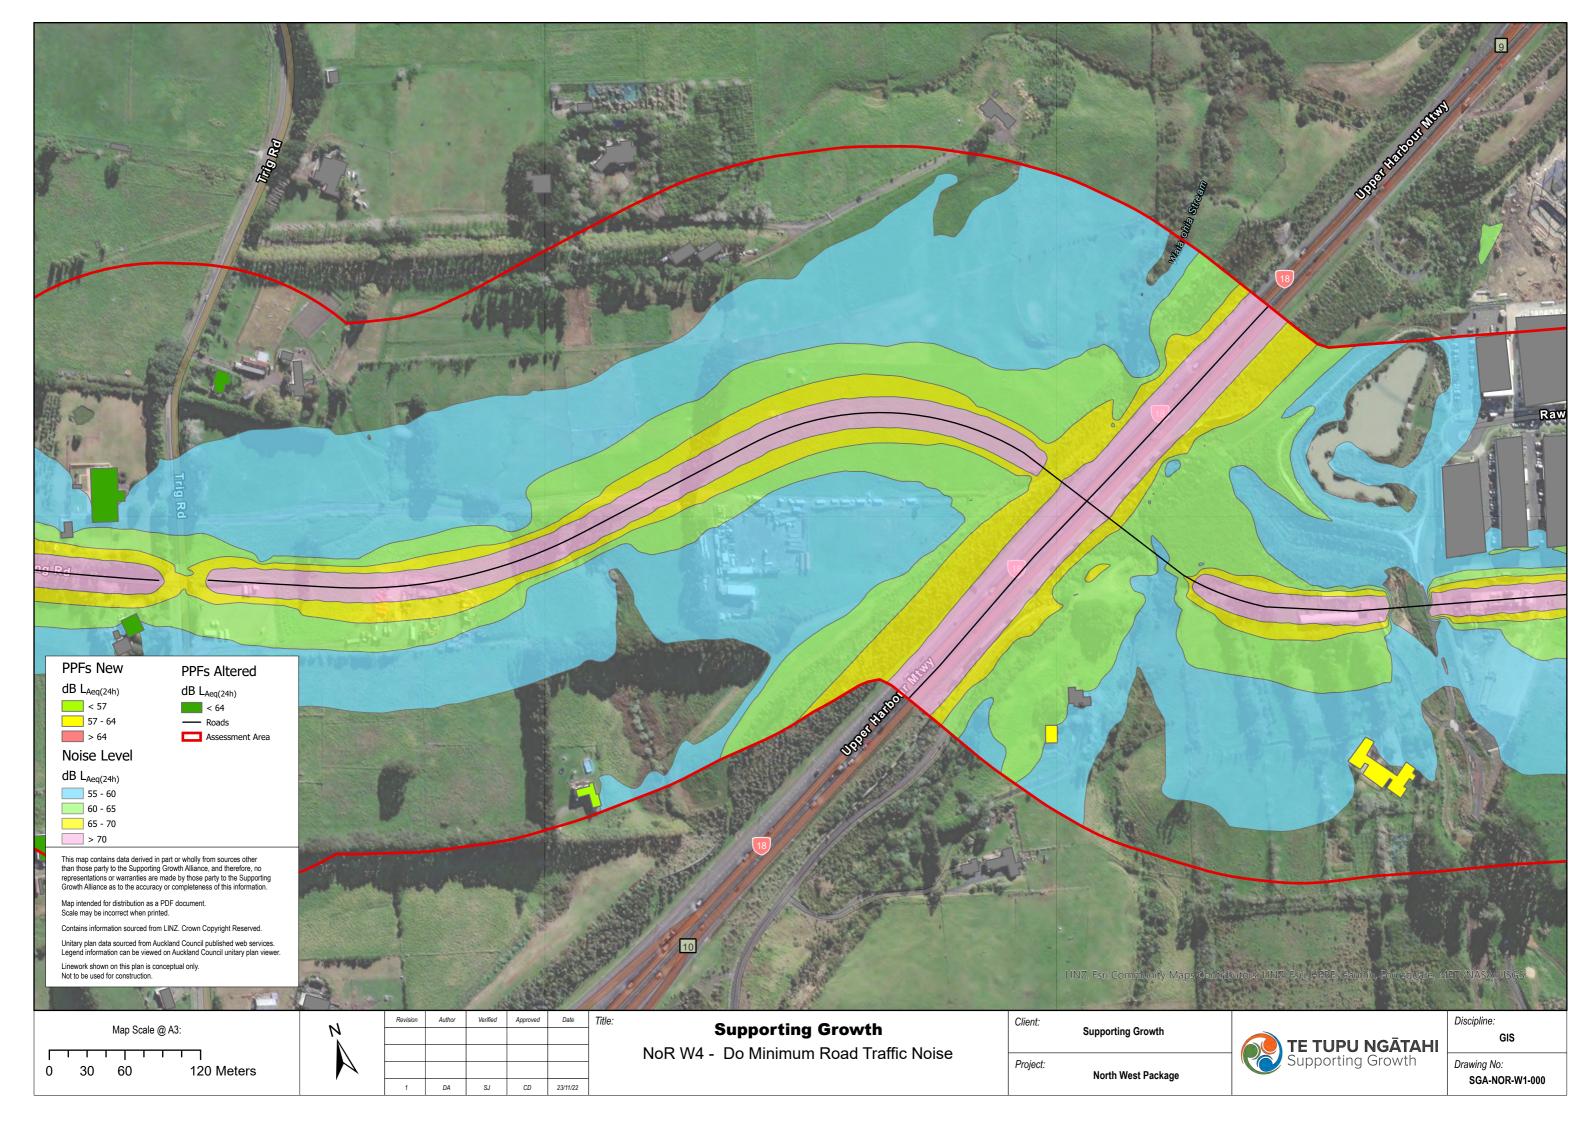

| Noise Level<br>B Lacq(24h)<br>55 - 60<br>60 - 65<br>65 - 70<br>- 70                                                                                                                                                                                                                                                                                                                                                                                                                                                                                                                                                                                                                                                                                                                                                                                                                                                                                                                                                                                                                                                                                                                                                                                                                                                                                                                                                                                                                                                                                                                                                                                                                                                                                                                                                                                                                                                                                                                                                                                                                             |                                                         |
|-------------------------------------------------------------------------------------------------------------------------------------------------------------------------------------------------------------------------------------------------------------------------------------------------------------------------------------------------------------------------------------------------------------------------------------------------------------------------------------------------------------------------------------------------------------------------------------------------------------------------------------------------------------------------------------------------------------------------------------------------------------------------------------------------------------------------------------------------------------------------------------------------------------------------------------------------------------------------------------------------------------------------------------------------------------------------------------------------------------------------------------------------------------------------------------------------------------------------------------------------------------------------------------------------------------------------------------------------------------------------------------------------------------------------------------------------------------------------------------------------------------------------------------------------------------------------------------------------------------------------------------------------------------------------------------------------------------------------------------------------------------------------------------------------------------------------------------------------------------------------------------------------------------------------------------------------------------------------------------------------------------------------------------------------------------------------------------------------|---------------------------------------------------------|
| Image: the state derived in get or wholly from sources offer finances and therefore, for constructions as eDF devices of the state state, and therefore, for constructions of the state state in the sources of the state state state in the sources of the state s | Client: Supporting Growth   Project: North West Package |