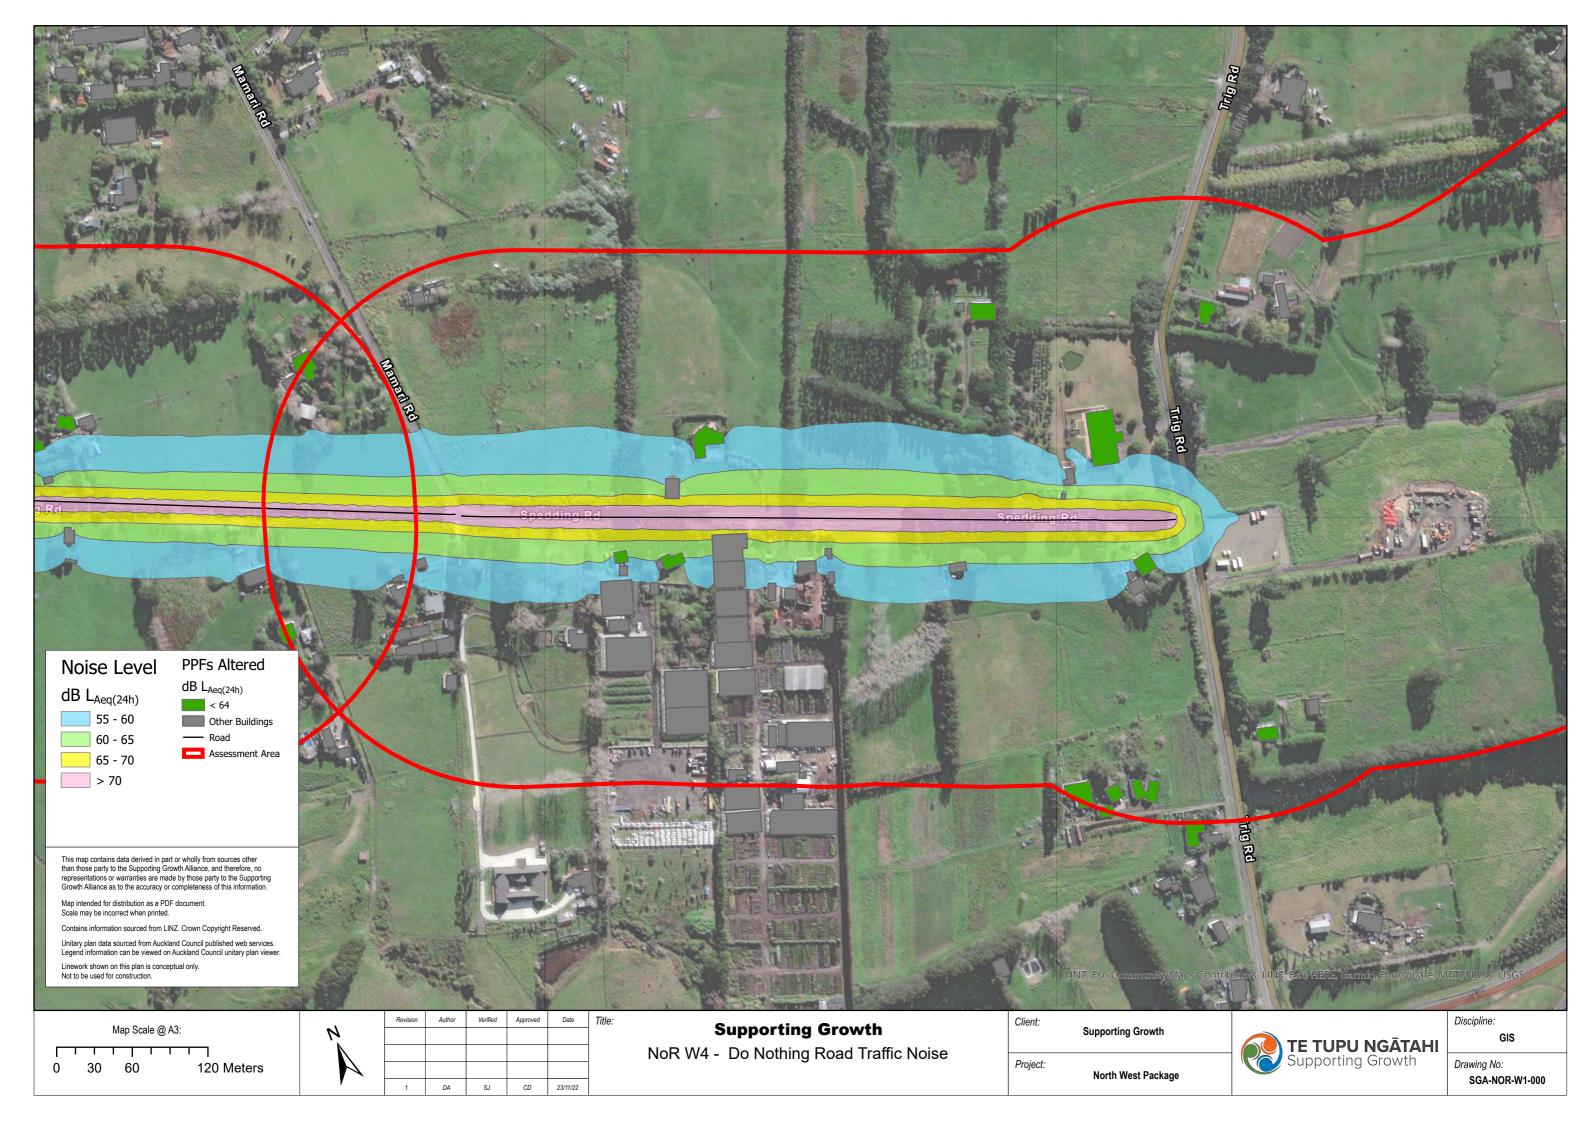

| Noise Level<br>B Lacq(24h)<br>55 - 60<br>60 - 65<br>65 - 70<br>- 70                                                                                                                                                                                                                                                                                                                                                                                                                                                                                                                                                                                                                                                                                                                                                                                                                                                                                                                                                                                                                                                                                                                                                                                                                                                                                                                                                                                                                                                                                                                                                                                                                                                                                                                                                                                                                                                                                                                                                                                                                             |                                                         |
|-------------------------------------------------------------------------------------------------------------------------------------------------------------------------------------------------------------------------------------------------------------------------------------------------------------------------------------------------------------------------------------------------------------------------------------------------------------------------------------------------------------------------------------------------------------------------------------------------------------------------------------------------------------------------------------------------------------------------------------------------------------------------------------------------------------------------------------------------------------------------------------------------------------------------------------------------------------------------------------------------------------------------------------------------------------------------------------------------------------------------------------------------------------------------------------------------------------------------------------------------------------------------------------------------------------------------------------------------------------------------------------------------------------------------------------------------------------------------------------------------------------------------------------------------------------------------------------------------------------------------------------------------------------------------------------------------------------------------------------------------------------------------------------------------------------------------------------------------------------------------------------------------------------------------------------------------------------------------------------------------------------------------------------------------------------------------------------------------|---------------------------------------------------------|
| Image: the state derived in get or wholly from sources offer finances and therefore, for constructions as eDF devices of the state state, and therefore, for constructions of the state state in the sources of the state state state in the sources of the state s | Client: Supporting Growth   Project: North West Package |