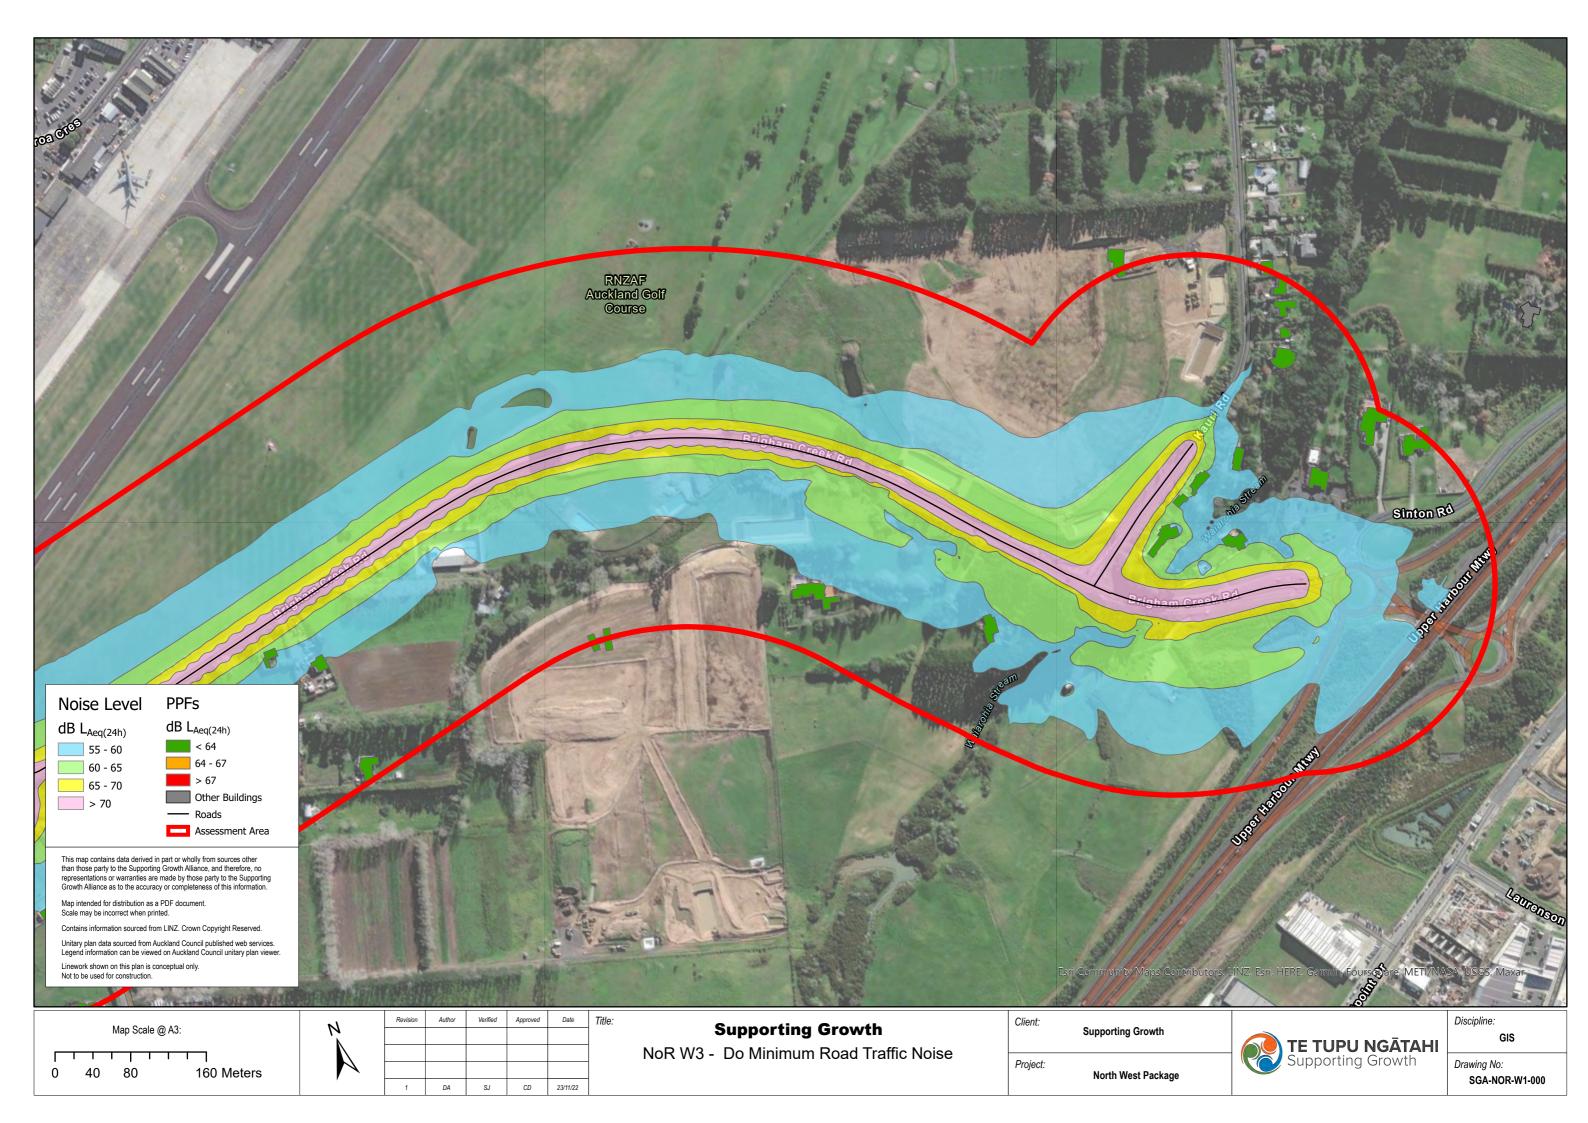

| Noise Level<br>B Lacq(24h)<br>55 - 60<br>60 - 65<br>65 - 70<br>- 70                                                                                                                                                                                                                                                                                                                                                                                                                                                                                                                                                                                                                                                                                                                                                                                                                                                                                                                                                                                                                                                                                                                                                                                                                                                                                                                                                                                                                                                                                                                                                                                                                                                                                                                                                                                                                                                                                                                                                                                                                             |                                                         |
|-------------------------------------------------------------------------------------------------------------------------------------------------------------------------------------------------------------------------------------------------------------------------------------------------------------------------------------------------------------------------------------------------------------------------------------------------------------------------------------------------------------------------------------------------------------------------------------------------------------------------------------------------------------------------------------------------------------------------------------------------------------------------------------------------------------------------------------------------------------------------------------------------------------------------------------------------------------------------------------------------------------------------------------------------------------------------------------------------------------------------------------------------------------------------------------------------------------------------------------------------------------------------------------------------------------------------------------------------------------------------------------------------------------------------------------------------------------------------------------------------------------------------------------------------------------------------------------------------------------------------------------------------------------------------------------------------------------------------------------------------------------------------------------------------------------------------------------------------------------------------------------------------------------------------------------------------------------------------------------------------------------------------------------------------------------------------------------------------|---------------------------------------------------------|
| Image: the state derived in get or wholly from sources offer finances and therefore, for constructions as eDF devices of the state state, and therefore, for constructions of the state state in the sources of the state state state in the sources of the state s | Client: Supporting Growth   Project: North West Package |