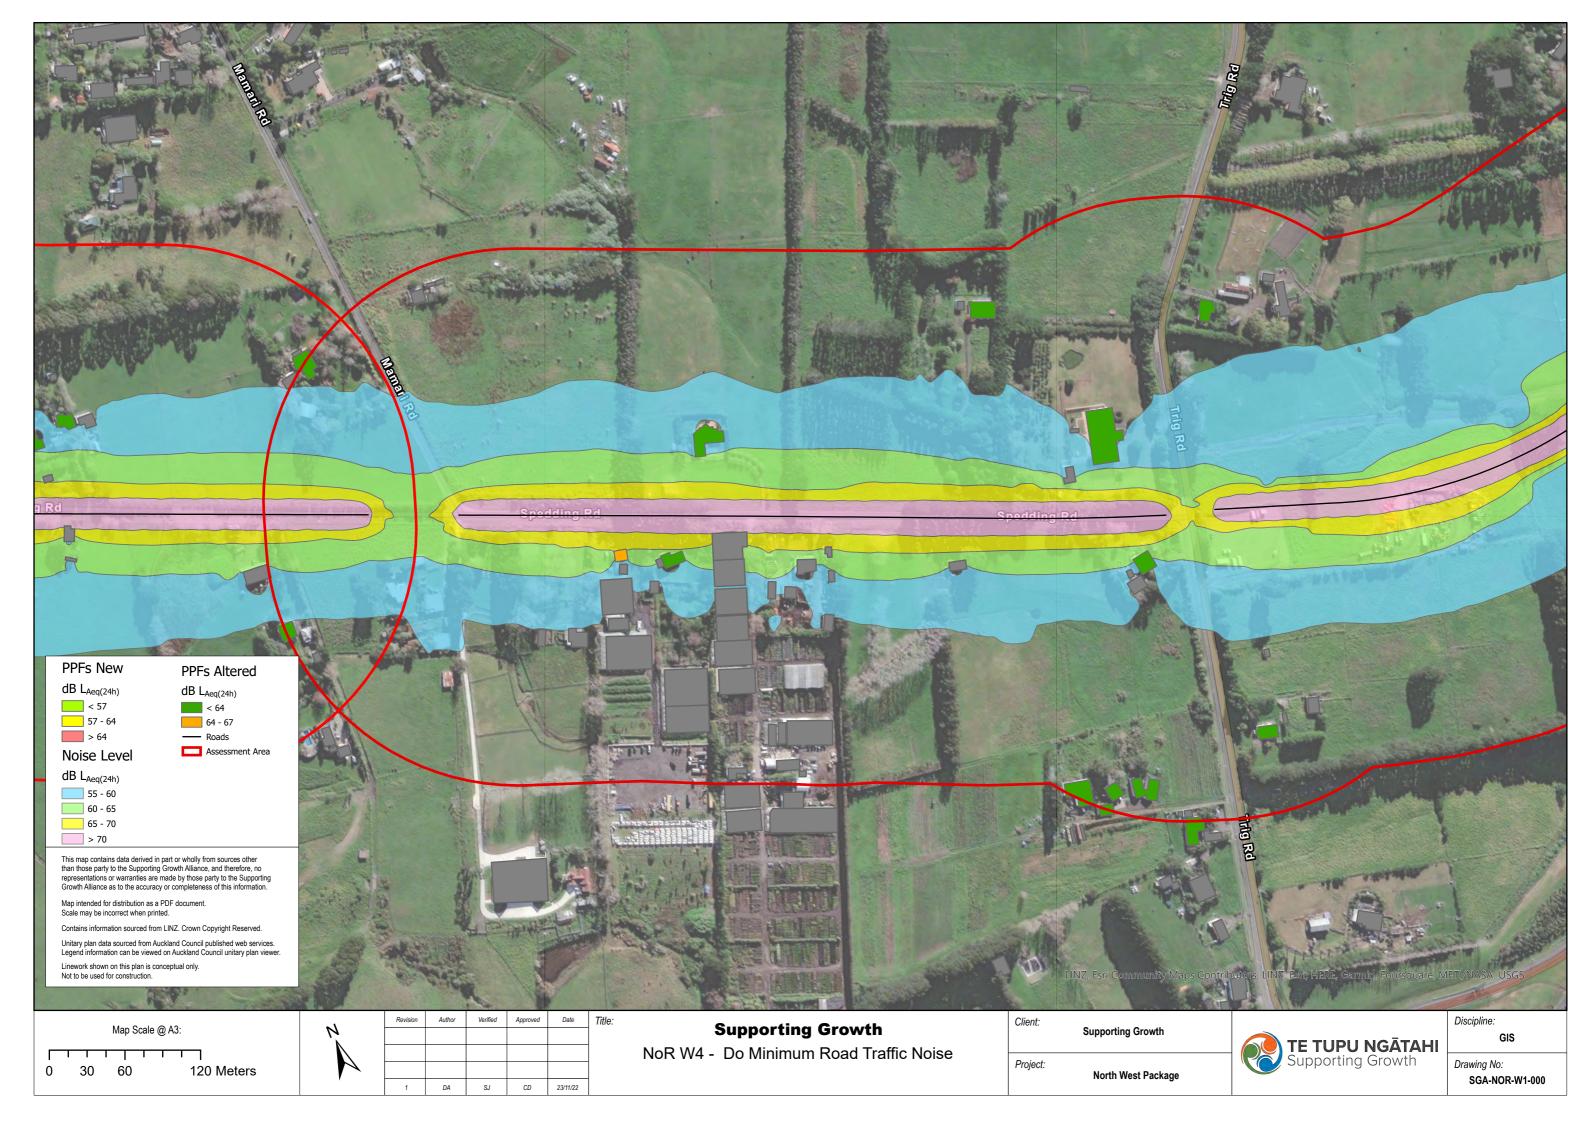

| Noise Level<br>B Lacq(24h)<br>55 - 60<br>60 - 65<br>65 - 70<br>- 70                                                                                                                                                                                                                                                                                                                                                                                                                                                                                                                                                                                                                                                                                                                                                                                                                                                                                                                                                                                                                                                                                                                                                                                                                                                                                                                                                                                                                                                                                                                                                                                                                                                                                                                                                                                                                                                                                                                                                                                                                             |                                                         |
|-------------------------------------------------------------------------------------------------------------------------------------------------------------------------------------------------------------------------------------------------------------------------------------------------------------------------------------------------------------------------------------------------------------------------------------------------------------------------------------------------------------------------------------------------------------------------------------------------------------------------------------------------------------------------------------------------------------------------------------------------------------------------------------------------------------------------------------------------------------------------------------------------------------------------------------------------------------------------------------------------------------------------------------------------------------------------------------------------------------------------------------------------------------------------------------------------------------------------------------------------------------------------------------------------------------------------------------------------------------------------------------------------------------------------------------------------------------------------------------------------------------------------------------------------------------------------------------------------------------------------------------------------------------------------------------------------------------------------------------------------------------------------------------------------------------------------------------------------------------------------------------------------------------------------------------------------------------------------------------------------------------------------------------------------------------------------------------------------|---------------------------------------------------------|
| Image: the state derived in get or wholly from sources offer finances and therefore, for constructions as eDF devices of the state state, and therefore, for constructions of the state state in the sources of the state state state in the sources of the state s | Client: Supporting Growth   Project: North West Package |