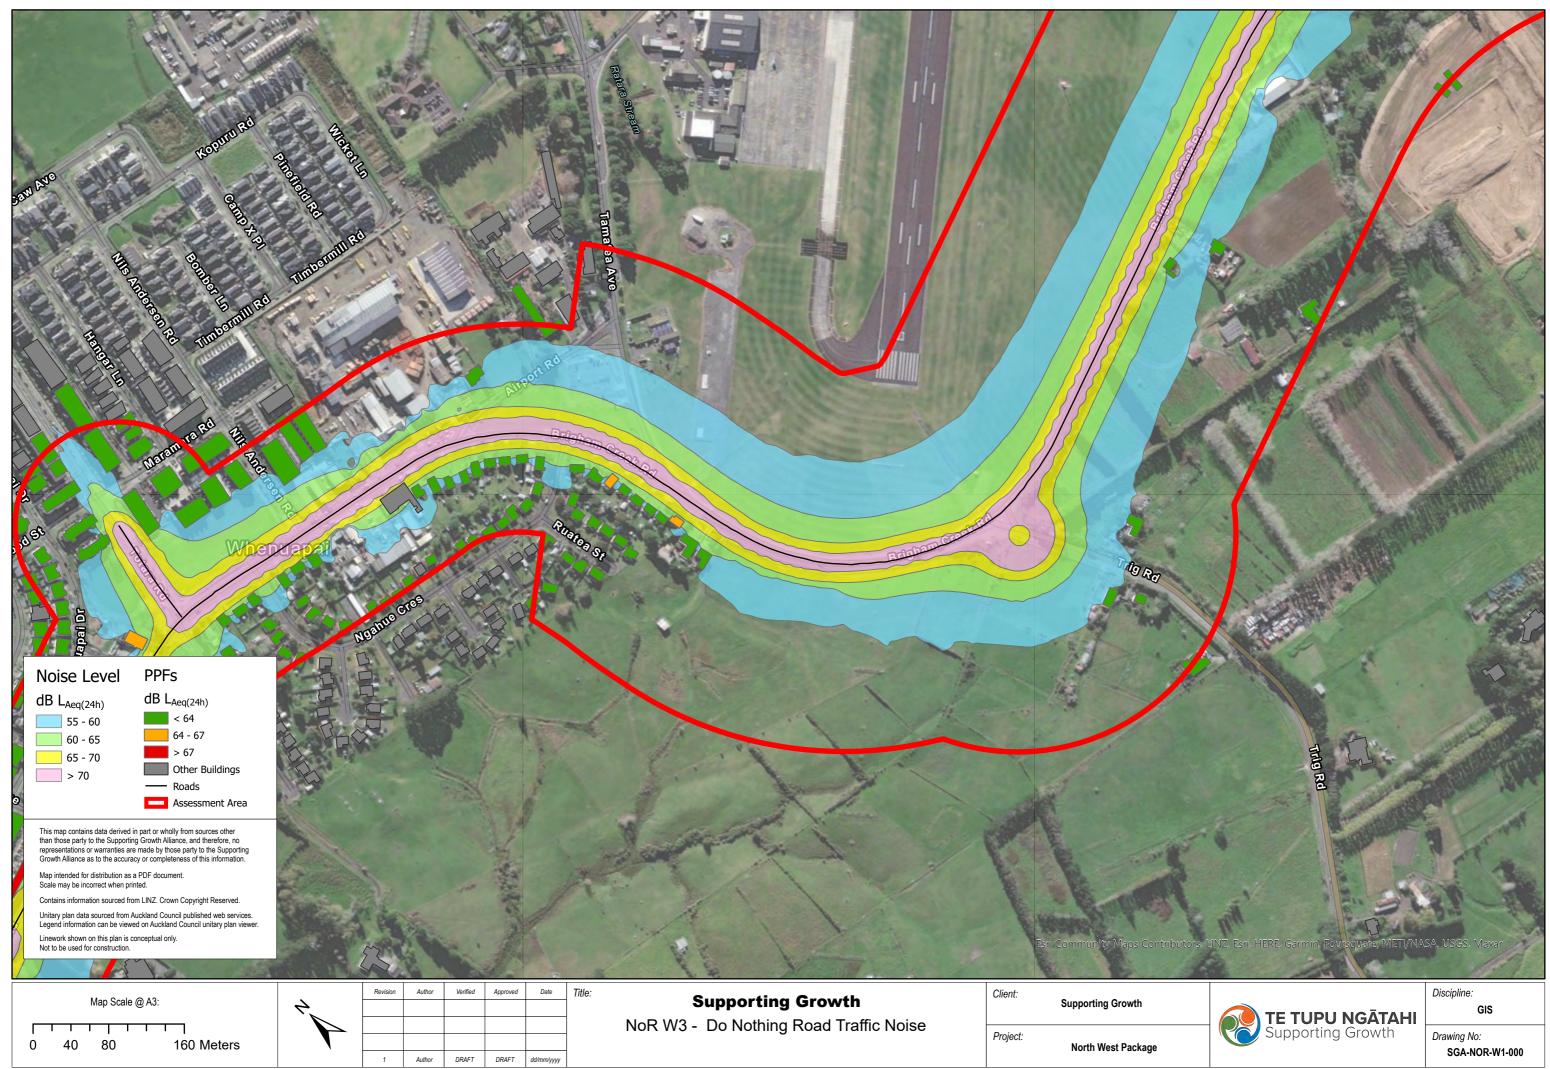

| Noise Level<br>B Lacq(24h)<br>55 - 60<br>60 - 65<br>65 - 70<br>- 70                                                                                                                                                                                                                                                                                                                                                                                                                                                                                                                                                                                                                                                                                                                                                                                                                                                                                                                                                                                                                                                                                                                                                                                                                                                                                                                                                                                                                                                                                                                                                                                                                                                                                                                                                                                                                                                                                                                                                                                                                             |                                                         |
|-------------------------------------------------------------------------------------------------------------------------------------------------------------------------------------------------------------------------------------------------------------------------------------------------------------------------------------------------------------------------------------------------------------------------------------------------------------------------------------------------------------------------------------------------------------------------------------------------------------------------------------------------------------------------------------------------------------------------------------------------------------------------------------------------------------------------------------------------------------------------------------------------------------------------------------------------------------------------------------------------------------------------------------------------------------------------------------------------------------------------------------------------------------------------------------------------------------------------------------------------------------------------------------------------------------------------------------------------------------------------------------------------------------------------------------------------------------------------------------------------------------------------------------------------------------------------------------------------------------------------------------------------------------------------------------------------------------------------------------------------------------------------------------------------------------------------------------------------------------------------------------------------------------------------------------------------------------------------------------------------------------------------------------------------------------------------------------------------|---------------------------------------------------------|
| Image: the state derived in get or wholly from sources offer finances and therefore, for constructions as eDF devices of the state state, and therefore, for constructions of the state state in the sources of the state state state in the sources of the state s | Client: Supporting Growth   Project: North West Package |