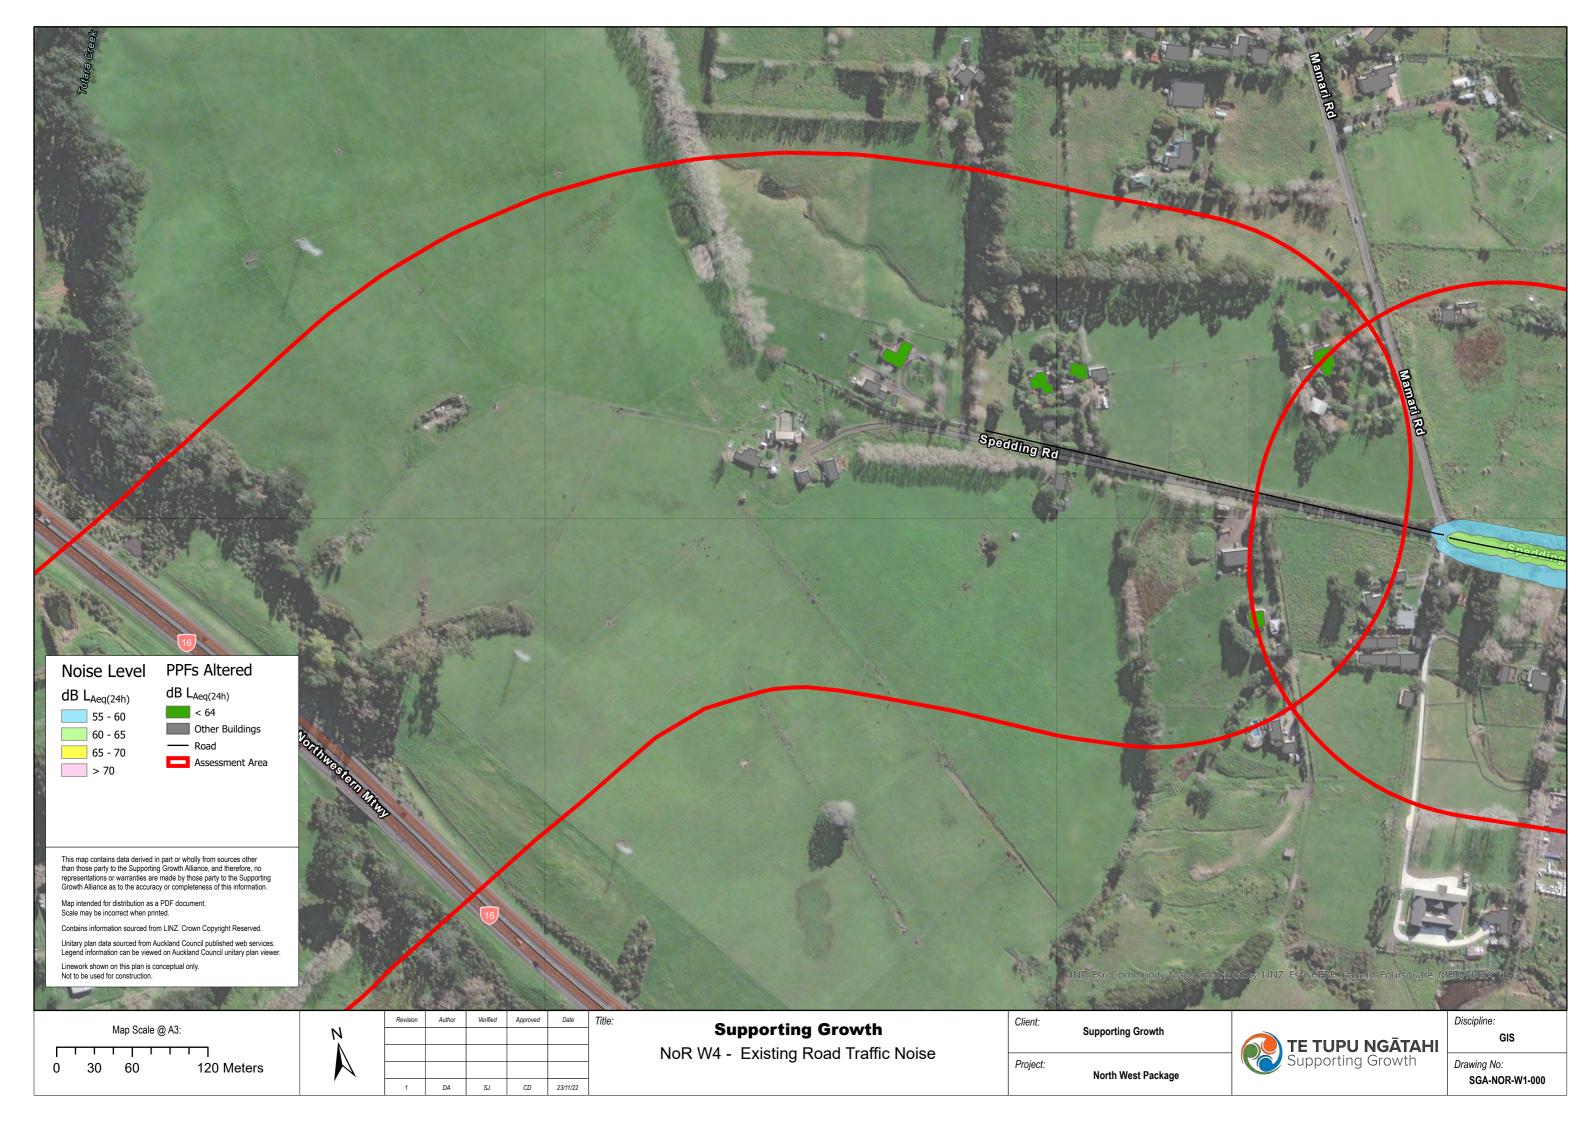

| Revision | Autnor | verified | Approved | Date     | 11 |
|----------|--------|----------|----------|----------|----|
|          |        |          |          |          |    |
|          |        |          |          |          |    |
|          |        |          |          |          |    |
| 1        | DA     | SJ       | CD       | 23/11/22 |    |







| Noise Level<br>B Lacq(24h)<br>55 - 60<br>60 - 65<br>65 - 70<br>- 70