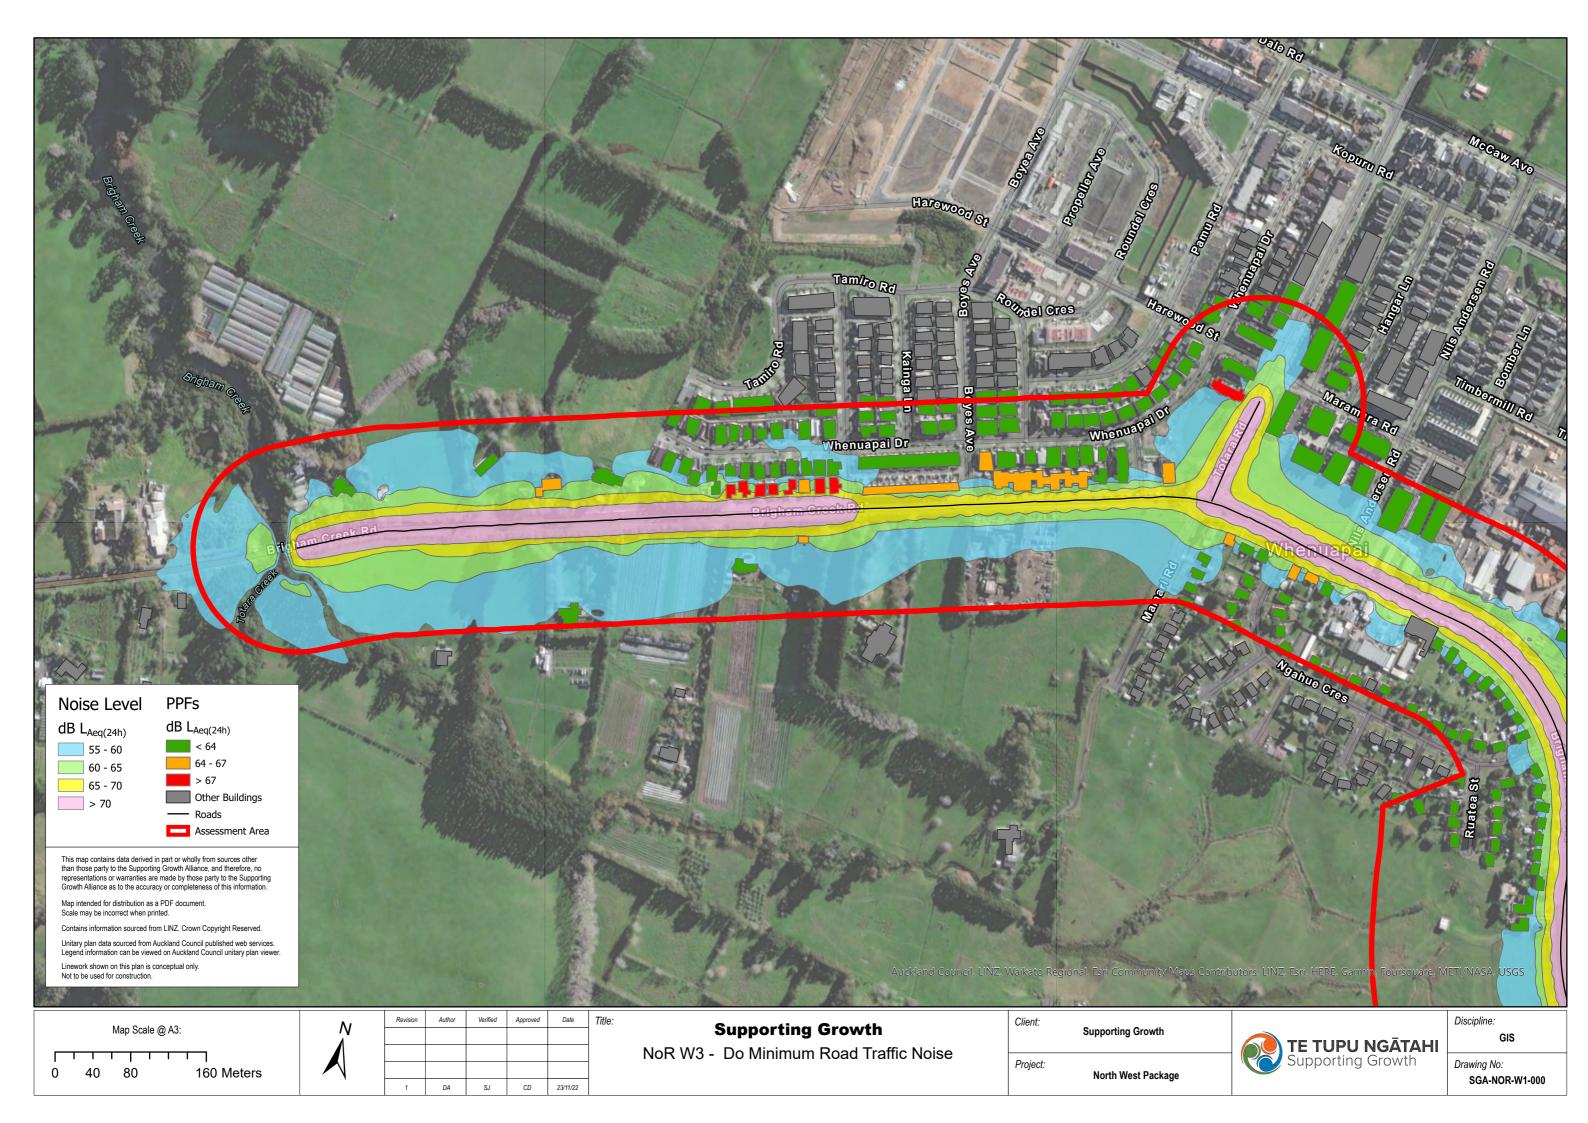

| Noise Level<br>B Lacq(24h)<br>55 - 60<br>60 - 65<br>65 - 70<br>- 70                                                                                                                                                                                                                                                                                                                                                                                                                                                                                                                                                                                                                                                                                                                                                                                                                                                                                                                                                                                                                                                                                                                                                                                                                                                                                                                                                                                                                                                                                                                                                                                                                                                                                                                                                                                                                                                                                                                                                                                                                             |                                                         |
|-------------------------------------------------------------------------------------------------------------------------------------------------------------------------------------------------------------------------------------------------------------------------------------------------------------------------------------------------------------------------------------------------------------------------------------------------------------------------------------------------------------------------------------------------------------------------------------------------------------------------------------------------------------------------------------------------------------------------------------------------------------------------------------------------------------------------------------------------------------------------------------------------------------------------------------------------------------------------------------------------------------------------------------------------------------------------------------------------------------------------------------------------------------------------------------------------------------------------------------------------------------------------------------------------------------------------------------------------------------------------------------------------------------------------------------------------------------------------------------------------------------------------------------------------------------------------------------------------------------------------------------------------------------------------------------------------------------------------------------------------------------------------------------------------------------------------------------------------------------------------------------------------------------------------------------------------------------------------------------------------------------------------------------------------------------------------------------------------|---------------------------------------------------------|
| Image: the state derived in get or wholly from sources offer finances and therefore, for constructions as eDF devices of the state state, and therefore, for constructions of the state state in the sources of the state state state in the sources of the state s | Client: Supporting Growth   Project: North West Package |