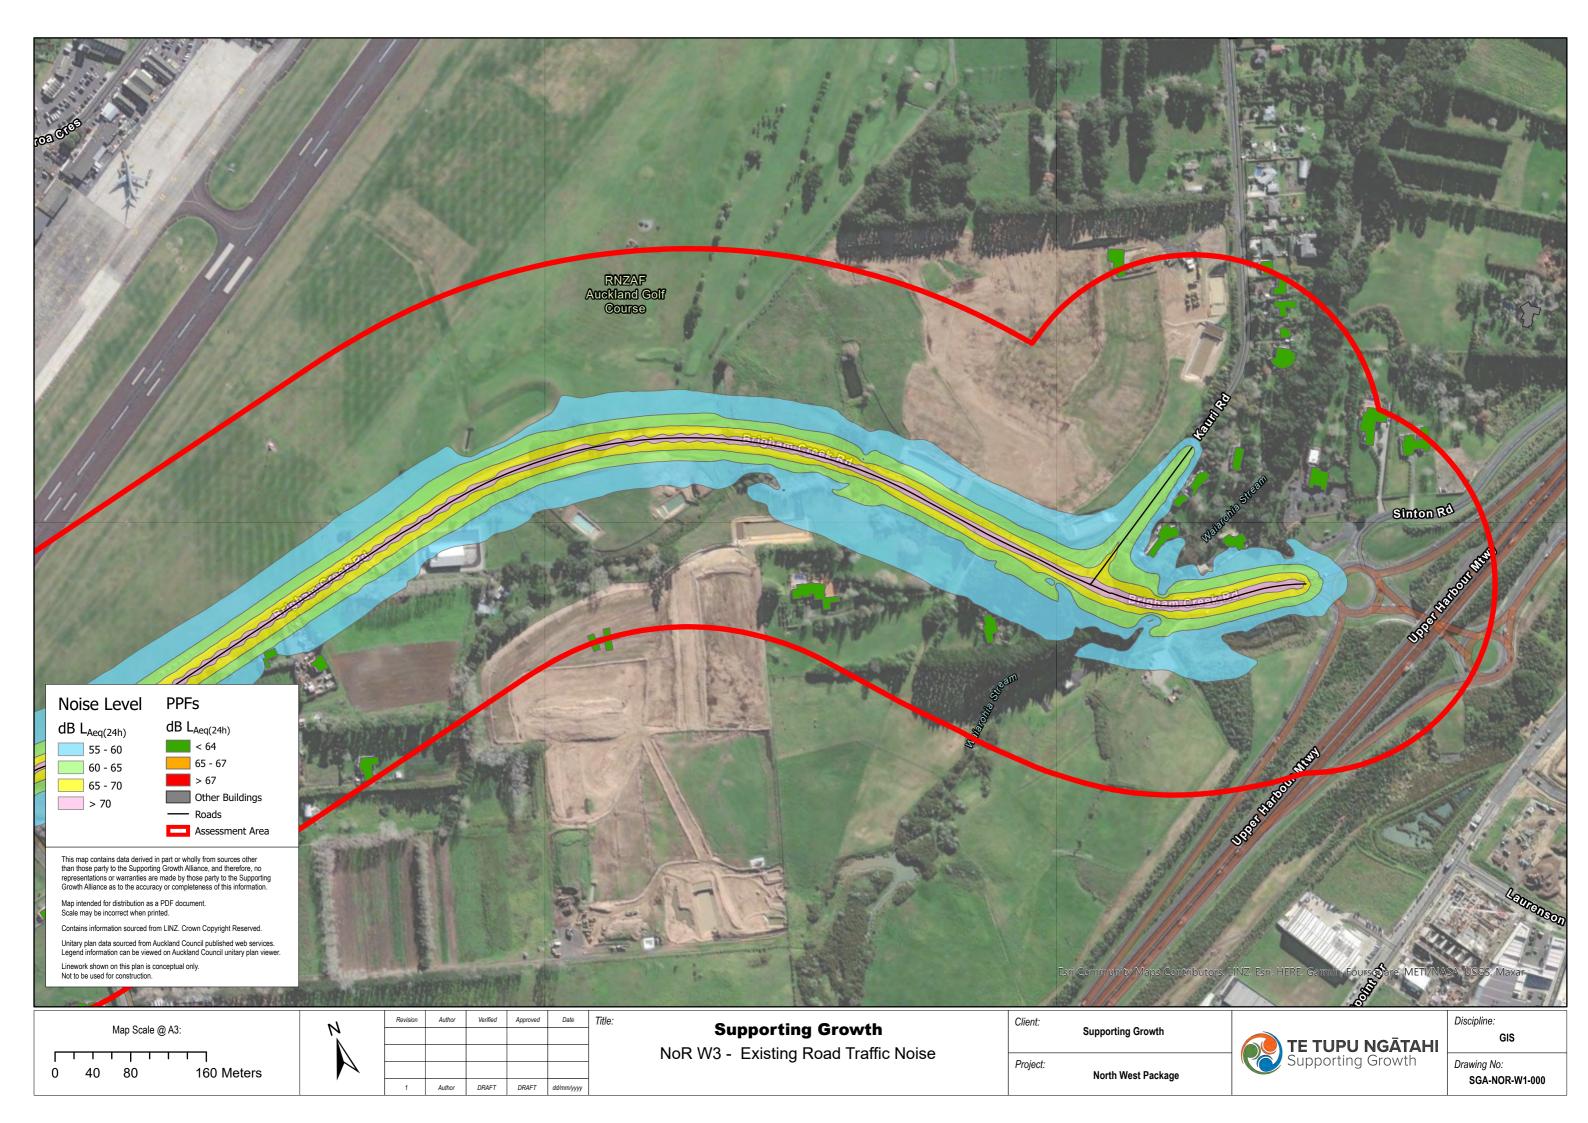

| Noise Level<br>B Lacq(24h)<br>55 - 60<br>60 - 65<br>65 - 70<br>- 70                                                                                                                                                                                                                                                                                                                                                                                                                                                                                                                                                                                                                                                                                                                                                                                                                                                                                                                                                                                                                                                                                                                                                                                                                                                                                                                                                                                                                                                                                                                                                                                                                                                                                                                                                                                                                                                                                                                                                                                                                             |                                                         |
|-------------------------------------------------------------------------------------------------------------------------------------------------------------------------------------------------------------------------------------------------------------------------------------------------------------------------------------------------------------------------------------------------------------------------------------------------------------------------------------------------------------------------------------------------------------------------------------------------------------------------------------------------------------------------------------------------------------------------------------------------------------------------------------------------------------------------------------------------------------------------------------------------------------------------------------------------------------------------------------------------------------------------------------------------------------------------------------------------------------------------------------------------------------------------------------------------------------------------------------------------------------------------------------------------------------------------------------------------------------------------------------------------------------------------------------------------------------------------------------------------------------------------------------------------------------------------------------------------------------------------------------------------------------------------------------------------------------------------------------------------------------------------------------------------------------------------------------------------------------------------------------------------------------------------------------------------------------------------------------------------------------------------------------------------------------------------------------------------|---------------------------------------------------------|
| Image: the state derived in get or wholly from sources offer finances and therefore, for constructions as eDF devices of the state state, and therefore, for constructions of the state state in the sources of the state state state in the sources of the state s | Client: Supporting Growth   Project: North West Package |