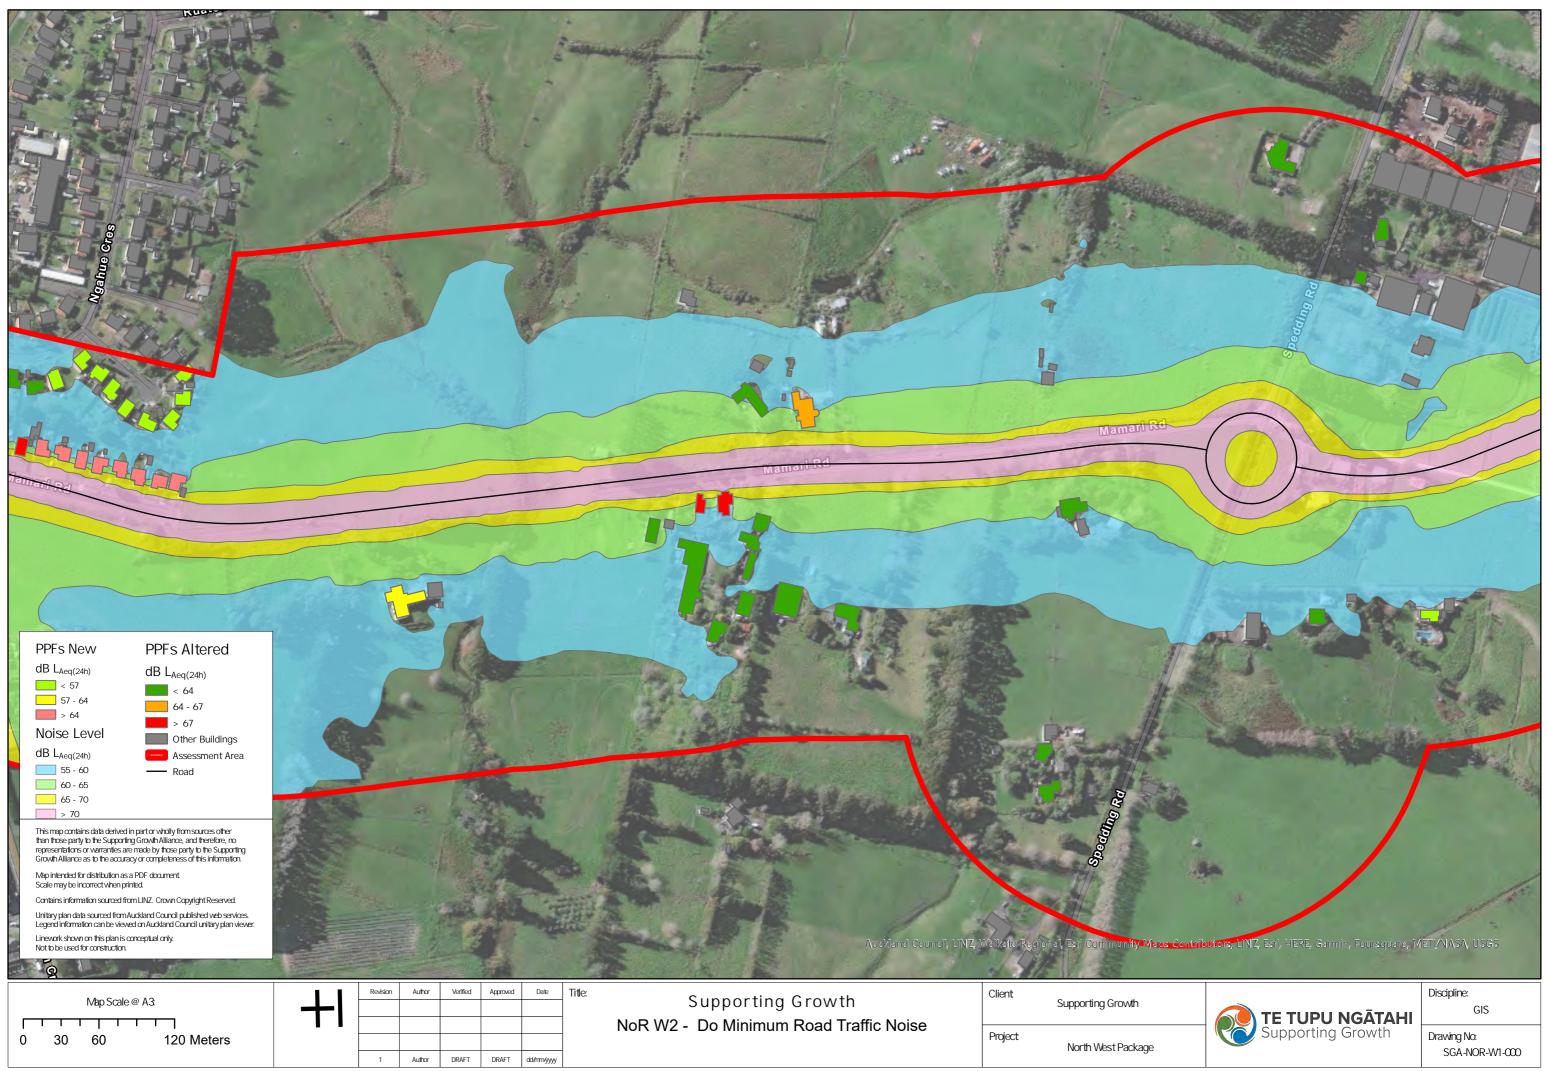

| Noise Level<br>B Lacq(24h)<br>55 - 60<br>60 - 65<br>65 - 70<br>- 70                                                                                                                                                                                                                                                                                                                                                                                                                                                                                                                                                                                                                                                                                                                                                                                                                                                                                                                                                                                                                                                                                                                                                                                                                                                                                                                                                                                                                                                                                                                                                                                                                                                                                                                                                                                                                                                                                                                                                                                                                             |                                                         |
|-------------------------------------------------------------------------------------------------------------------------------------------------------------------------------------------------------------------------------------------------------------------------------------------------------------------------------------------------------------------------------------------------------------------------------------------------------------------------------------------------------------------------------------------------------------------------------------------------------------------------------------------------------------------------------------------------------------------------------------------------------------------------------------------------------------------------------------------------------------------------------------------------------------------------------------------------------------------------------------------------------------------------------------------------------------------------------------------------------------------------------------------------------------------------------------------------------------------------------------------------------------------------------------------------------------------------------------------------------------------------------------------------------------------------------------------------------------------------------------------------------------------------------------------------------------------------------------------------------------------------------------------------------------------------------------------------------------------------------------------------------------------------------------------------------------------------------------------------------------------------------------------------------------------------------------------------------------------------------------------------------------------------------------------------------------------------------------------------|---------------------------------------------------------|
| Image: the state derived in get or wholly from sources offer finances and therefore, for constructions as eDF devices of the state state, and therefore, for constructions of the state state in the sources of the state state state in the sources of the state s | Client: Supporting Growth   Project: North West Package |