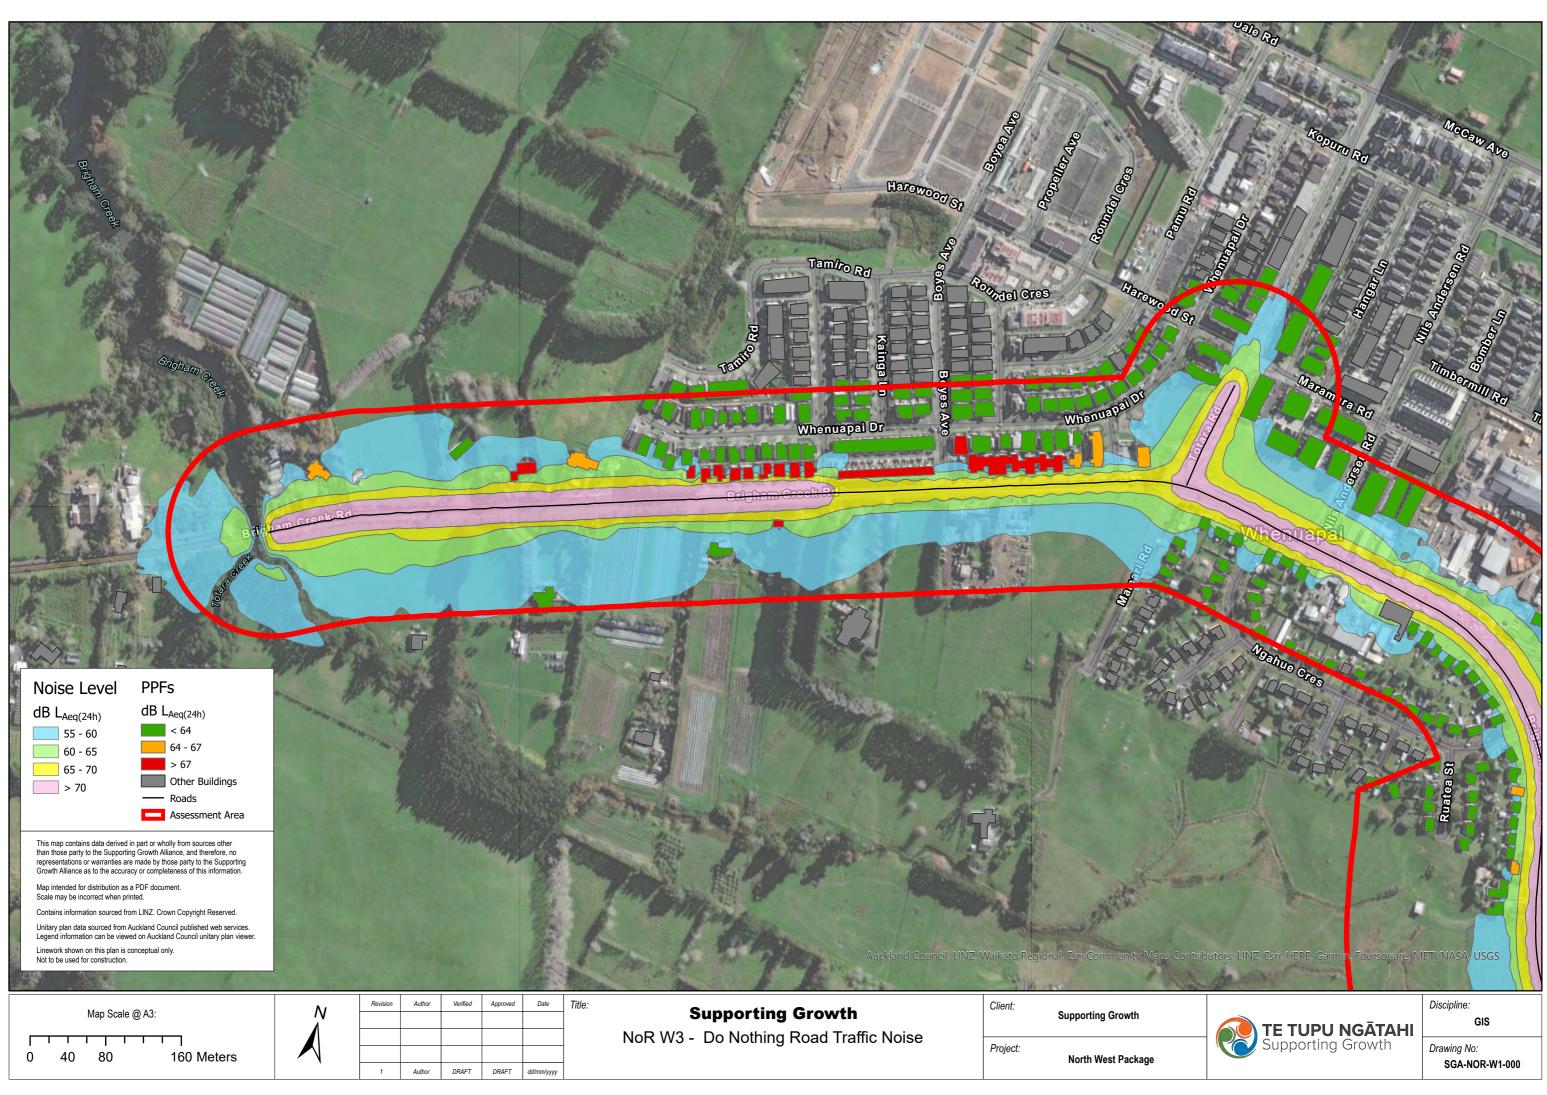

| Noise Level<br>B Lacq(24h)<br>55 - 60<br>60 - 65<br>65 - 70<br>- 70                                                                                                                                                                                                                                                                                                                                                                                                                                                                                                                                                                                                                                                                                                                                                                                                                                                                                                                                                                                                                                                                                                                                                                                                                                                                                                                                                                                                                                                                                                                                                                                                                                                                                                                                                                                                                                                                                                                                                                                                                             |                                                         |
|-------------------------------------------------------------------------------------------------------------------------------------------------------------------------------------------------------------------------------------------------------------------------------------------------------------------------------------------------------------------------------------------------------------------------------------------------------------------------------------------------------------------------------------------------------------------------------------------------------------------------------------------------------------------------------------------------------------------------------------------------------------------------------------------------------------------------------------------------------------------------------------------------------------------------------------------------------------------------------------------------------------------------------------------------------------------------------------------------------------------------------------------------------------------------------------------------------------------------------------------------------------------------------------------------------------------------------------------------------------------------------------------------------------------------------------------------------------------------------------------------------------------------------------------------------------------------------------------------------------------------------------------------------------------------------------------------------------------------------------------------------------------------------------------------------------------------------------------------------------------------------------------------------------------------------------------------------------------------------------------------------------------------------------------------------------------------------------------------|---------------------------------------------------------|
| Image: the state derived in get or wholly from sources offer finances and therefore, for constructions as eDF devices of the state state, and therefore, for constructions of the state state in the sources of the state state state in the sources of the state s | Client: Supporting Growth   Project: North West Package |