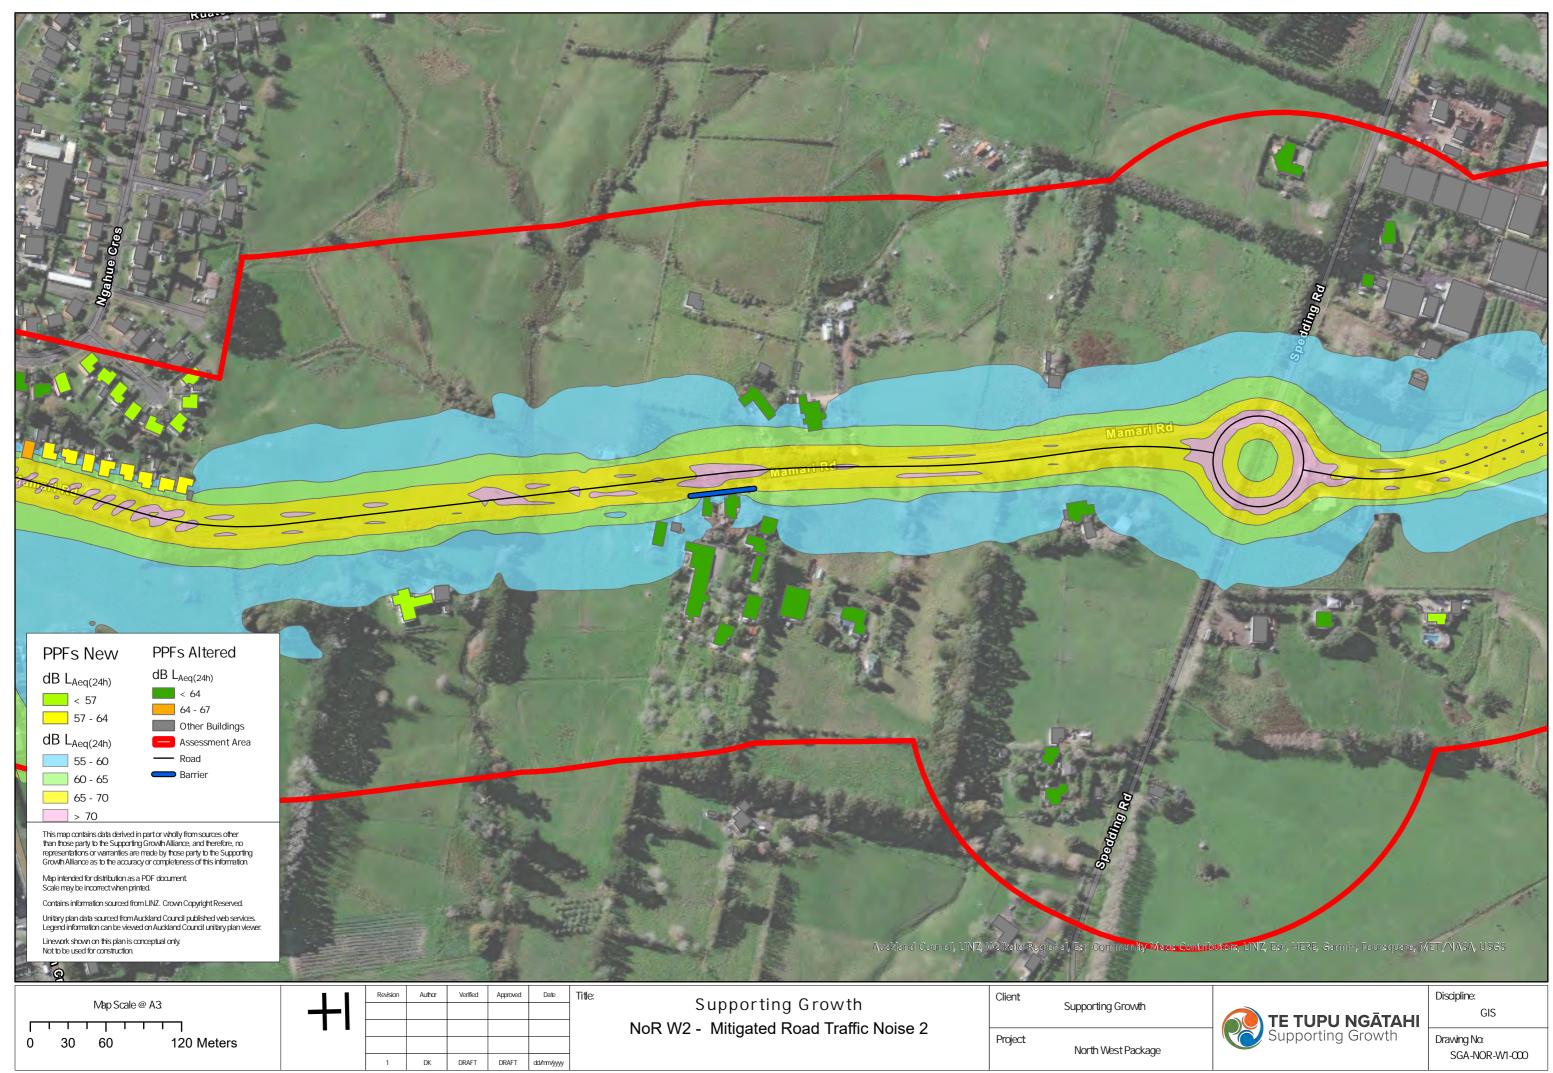

| Revision | Autnor | verified | Approved | Date     | 11 |
|----------|--------|----------|----------|----------|----|
|          |        |          |          |          |    |
|          |        |          |          |          |    |
|          |        |          |          |          |    |
| 1        | DA     | SJ       | CD       | 23/11/22 |    |







| Noise Level<br>B Lacq(24h)<br>55 - 60<br>60 - 65<br>65 - 70<br>- 70