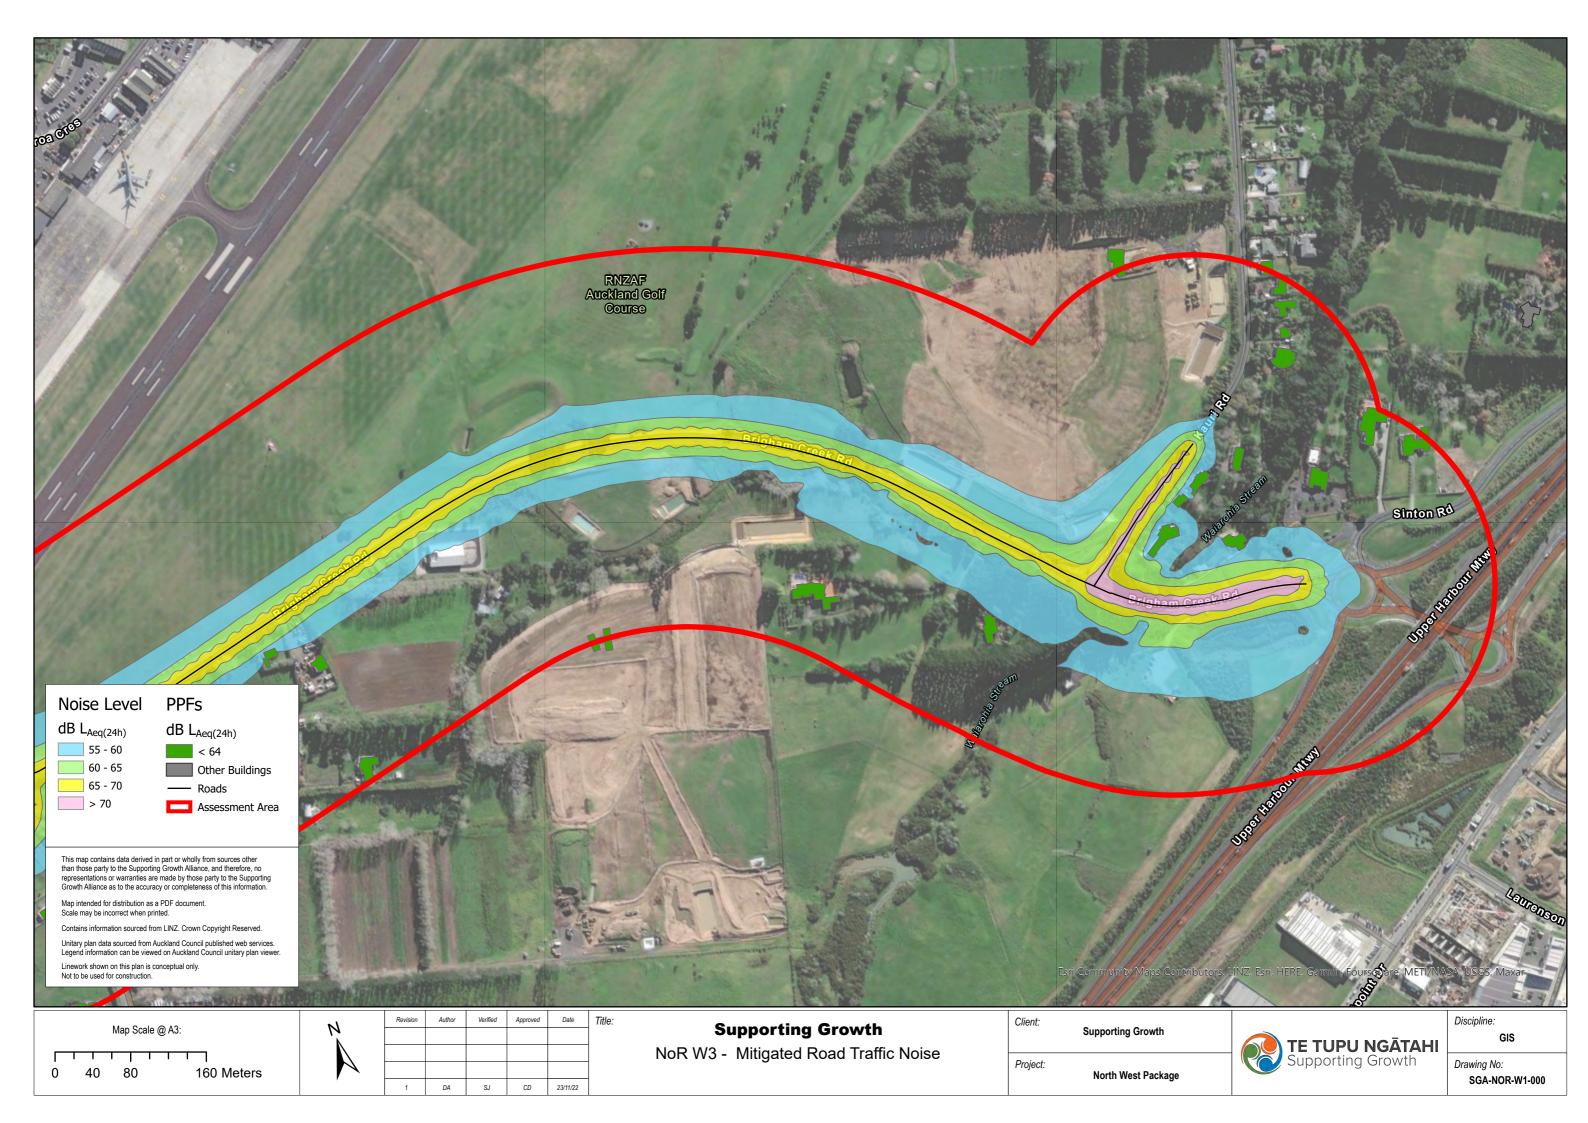

| Noise Level<br>B Lacq(24h)<br>55 - 60<br>60 - 65<br>65 - 70<br>- 70                                                                                                                                                                                                                                                                                                                                                                                                                                                                                                                                                                                                                                                                                                                                                                                                                                                                                                                                                                                                                                                                                                                                                                                                                                                                                                                                                                                                                                                                                                                                                                                                                                                                                                                                                                                                                                                                                                                                                                                                                             |                                                         |
|-------------------------------------------------------------------------------------------------------------------------------------------------------------------------------------------------------------------------------------------------------------------------------------------------------------------------------------------------------------------------------------------------------------------------------------------------------------------------------------------------------------------------------------------------------------------------------------------------------------------------------------------------------------------------------------------------------------------------------------------------------------------------------------------------------------------------------------------------------------------------------------------------------------------------------------------------------------------------------------------------------------------------------------------------------------------------------------------------------------------------------------------------------------------------------------------------------------------------------------------------------------------------------------------------------------------------------------------------------------------------------------------------------------------------------------------------------------------------------------------------------------------------------------------------------------------------------------------------------------------------------------------------------------------------------------------------------------------------------------------------------------------------------------------------------------------------------------------------------------------------------------------------------------------------------------------------------------------------------------------------------------------------------------------------------------------------------------------------|---------------------------------------------------------|
| Image: the state derived in get or wholly from sources offer finances and therefore, for constructions as eDF devices of the state state, and therefore, for constructions of the state state in the sources of the state state state in the sources of the state s | Client: Supporting Growth   Project: North West Package |