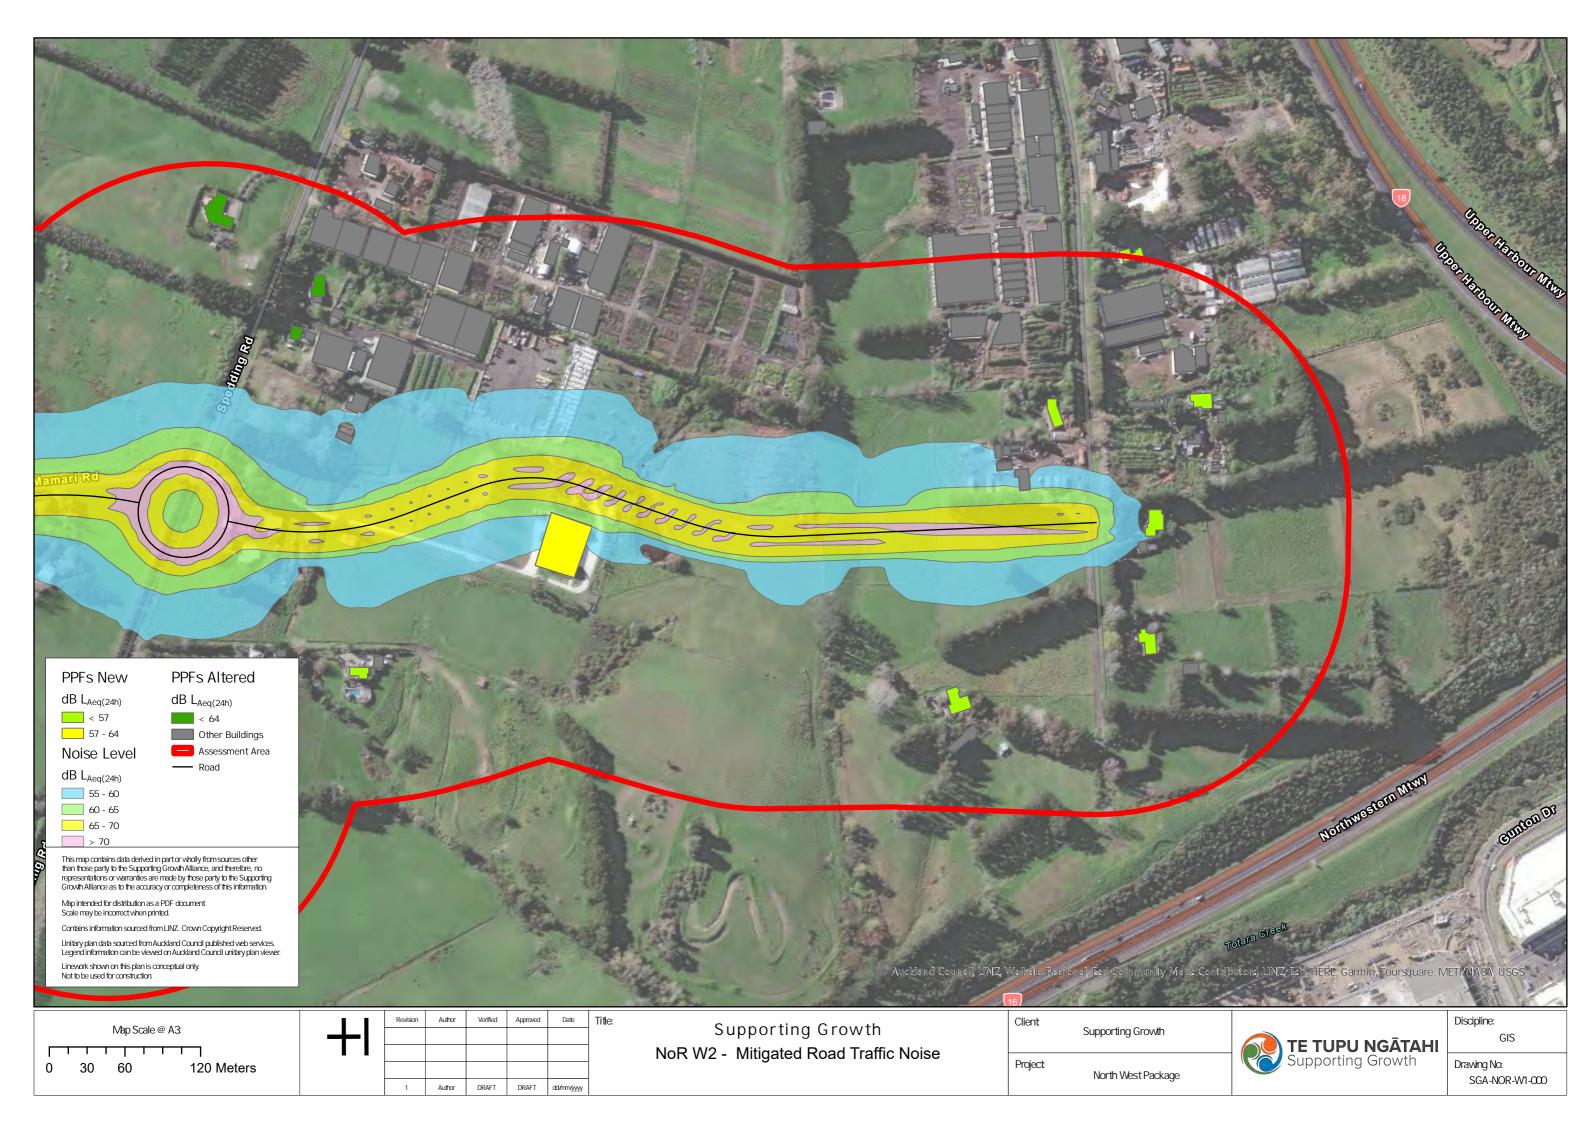

| Revision | Autnor | verified | Approved | Date     | 11 |
|----------|--------|----------|----------|----------|----|
|          |        |          |          |          |    |
|          |        |          |          |          |    |
|          |        |          |          |          |    |
| 1        | DA     | SJ       | CD       | 23/11/22 |    |







| Noise Level<br>B Lacq(24h)<br>55 - 60<br>60 - 65<br>65 - 70<br>- 70