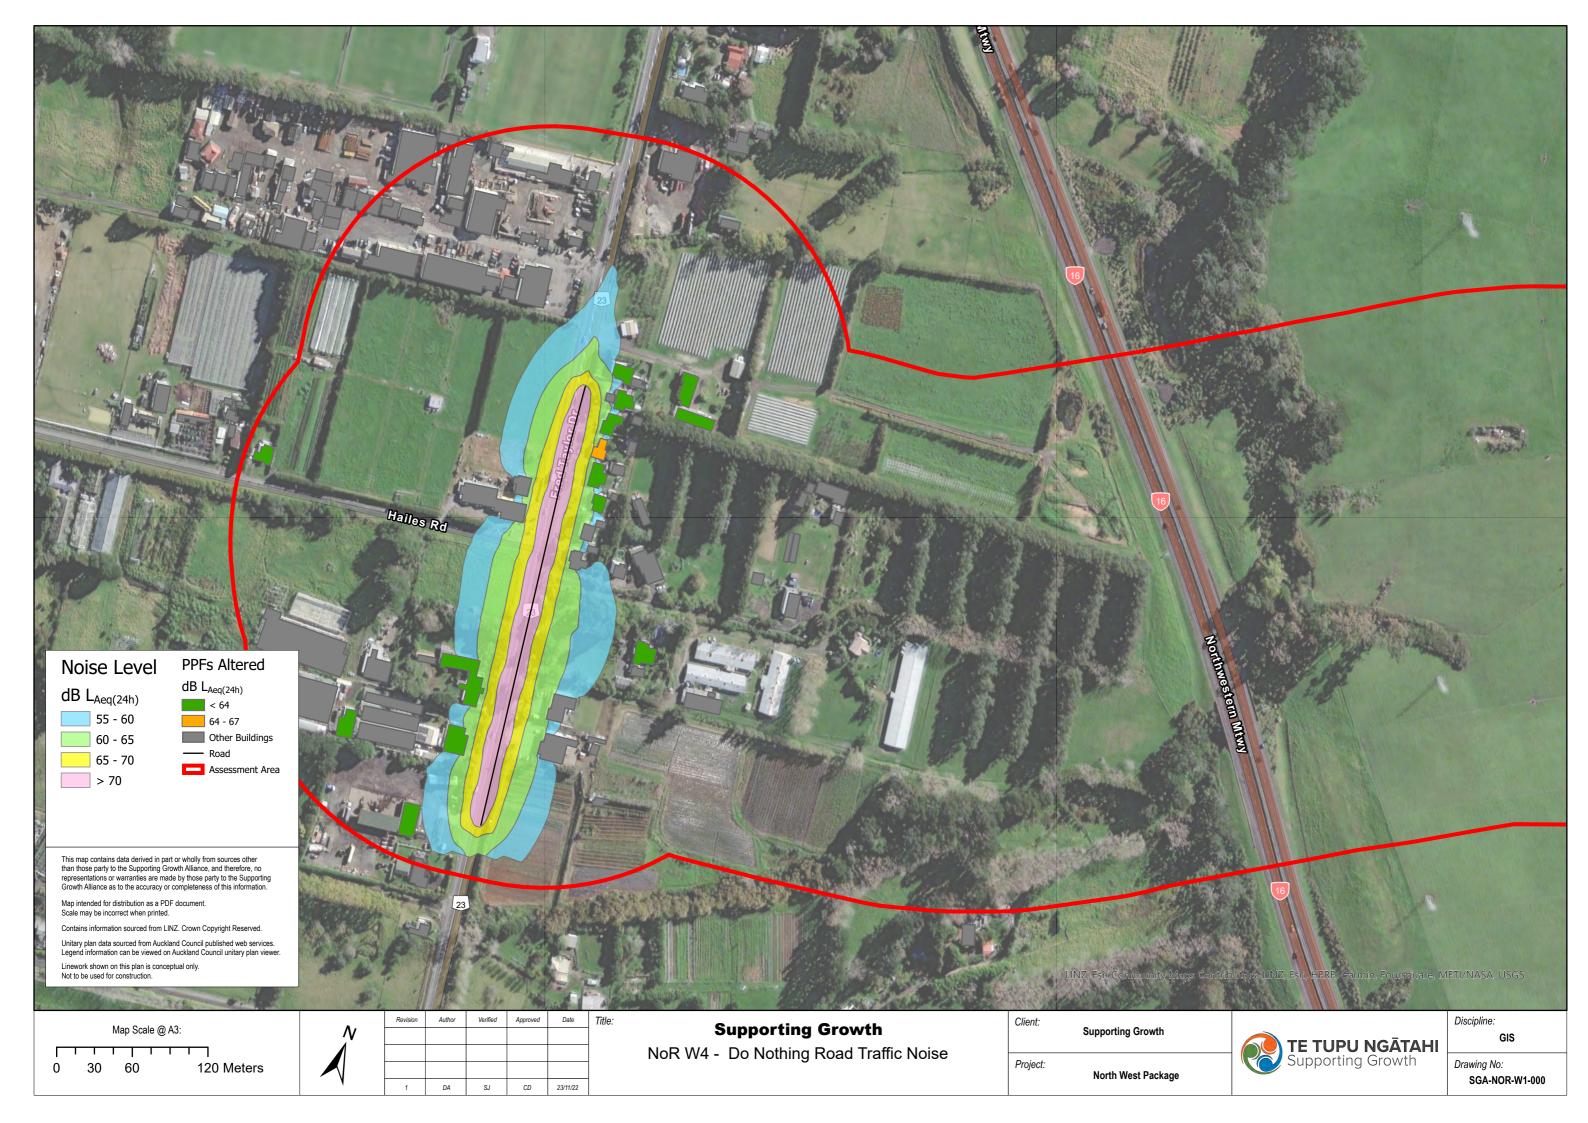

| Noise Level<br>B Lacq(24h)<br>55 - 60<br>60 - 65<br>65 - 70<br>- 70                                                                                                                                                                                                                                                                                                                                                                                                                                                                                                                                                                                                                                                                                                                                                                                                                                                                                                                                                                                                                                                                                                                                                                                                                                                                                                                                                                                                                                                                                                                                                                                                                                                                                                                                                                                                                                                                                                                                                                                                                             |                                                         |
|-------------------------------------------------------------------------------------------------------------------------------------------------------------------------------------------------------------------------------------------------------------------------------------------------------------------------------------------------------------------------------------------------------------------------------------------------------------------------------------------------------------------------------------------------------------------------------------------------------------------------------------------------------------------------------------------------------------------------------------------------------------------------------------------------------------------------------------------------------------------------------------------------------------------------------------------------------------------------------------------------------------------------------------------------------------------------------------------------------------------------------------------------------------------------------------------------------------------------------------------------------------------------------------------------------------------------------------------------------------------------------------------------------------------------------------------------------------------------------------------------------------------------------------------------------------------------------------------------------------------------------------------------------------------------------------------------------------------------------------------------------------------------------------------------------------------------------------------------------------------------------------------------------------------------------------------------------------------------------------------------------------------------------------------------------------------------------------------------|---------------------------------------------------------|
| Image: the state derived in get or wholly from sources offer finances and therefore, for constructions as eDF devices of the state state, and therefore, for constructions of the state state in the sources of the state state state in the sources of the state s | Client: Supporting Growth   Project: North West Package |