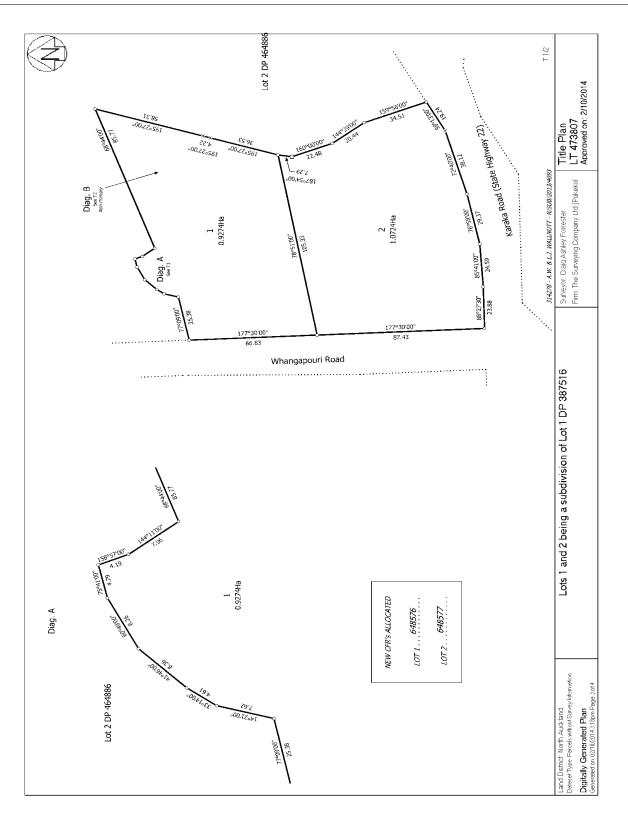

| <b>Prior References</b> 350260 |                                                                      |  |  |  |
|--------------------------------|----------------------------------------------------------------------|--|--|--|
| Estate                         | Fee Simple                                                           |  |  |  |
| Area                           | 1.0724 hectares more or less                                         |  |  |  |
| Legal Description              | Lot 2 Deposited Plan 473807                                          |  |  |  |
| 0                              | Registered Owners<br>Anthony William Wallnutt and Linda Joy Wallnutt |  |  |  |

#### Interests

282807.1 Gazette Notice declaring adjoining State Highway to be a limited access road - 12.6.1974 at 2.25 pm Fencing Covenant in Transfer 6103163.1 - 4.8.2004 at 9:00 am 9706754.7 Mortgage to ANZ Bank New Zealand Limited - 23.10.2014 at 11:29 am