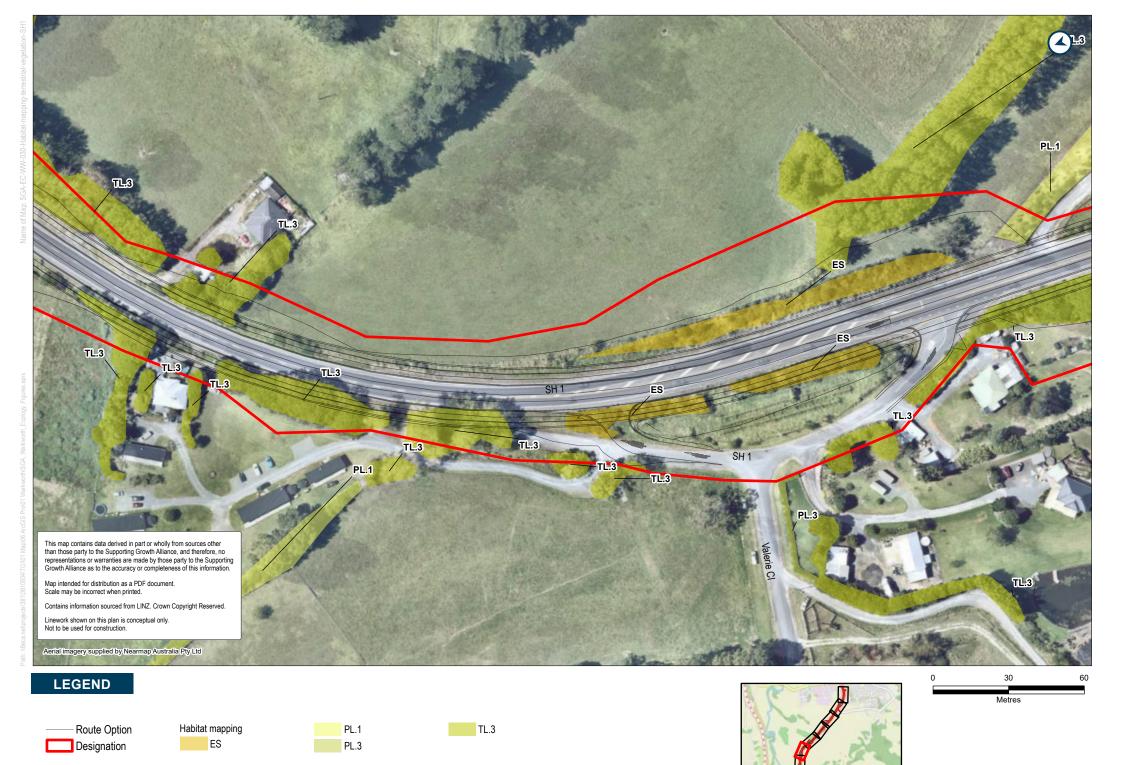

Route Option
Designation

Habitat mapping ES

pping

PL.3 TL.3

| 5  | 5 2 | ) F | reshwa    | ter | <b>Streams</b> | and | Wetland               | 1 Hahitat  |
|----|-----|-----|-----------|-----|----------------|-----|-----------------------|------------|
| J. | 4   | 4   | 1 C311W a | LEI | ou cams        | anu | vv <del>c</del> liaii | ı ilabilat |