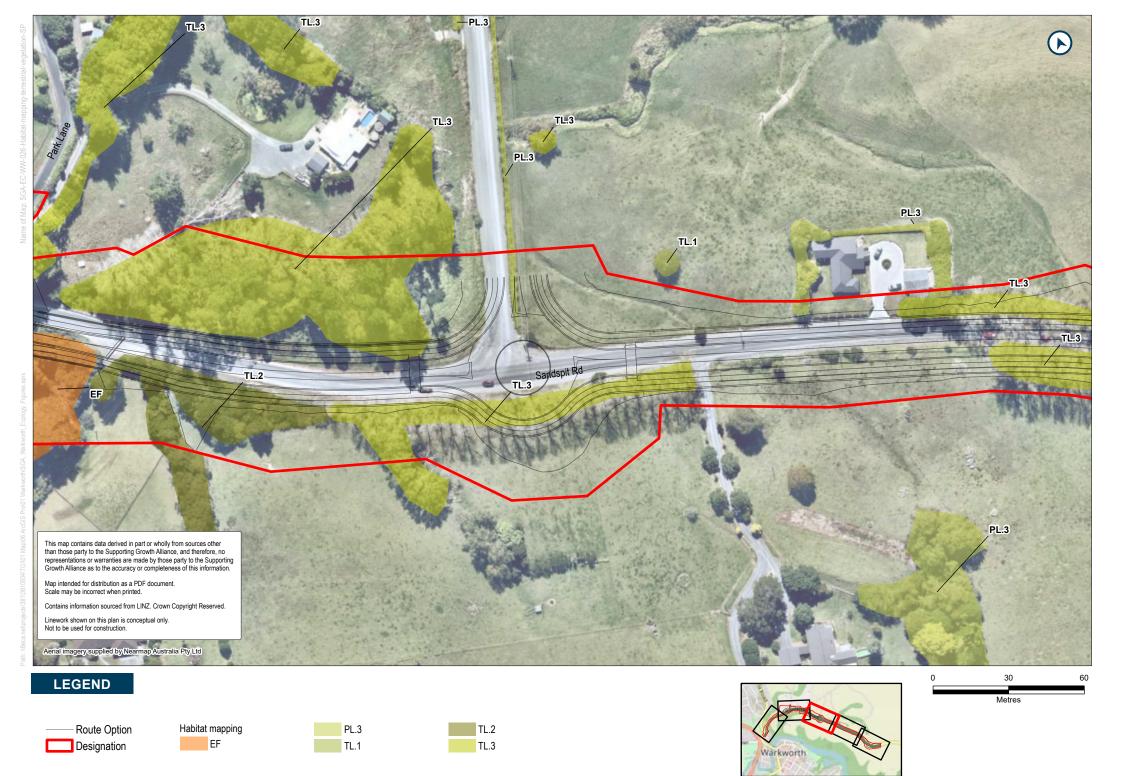

- Route Option Designation

Stream classification - - Ephemeral Artificial swale/drainage \_ \_ Intermittent ditch

Habitat mapping EW

Route Option Designation

Stream classification

Permanent

- 5.5 NOR 5: Sandspit Road Upgrade
- **5.5.1 Terrestrial Vegetation**

Route Option
Designation

Habitat mapping ES

pping

PL.3 TL.3

| 5  | 5 2 | ) F | reshwa    | ter | <b>Streams</b> | and | Wetland               | 1 Hahitat  |
|----|-----|-----|-----------|-----|----------------|-----|-----------------------|------------|
| J. | 4   | 4   | 1 C311W a | LEI | ou cams        | anu | vv <del>c</del> liaii | ı ilabilat |