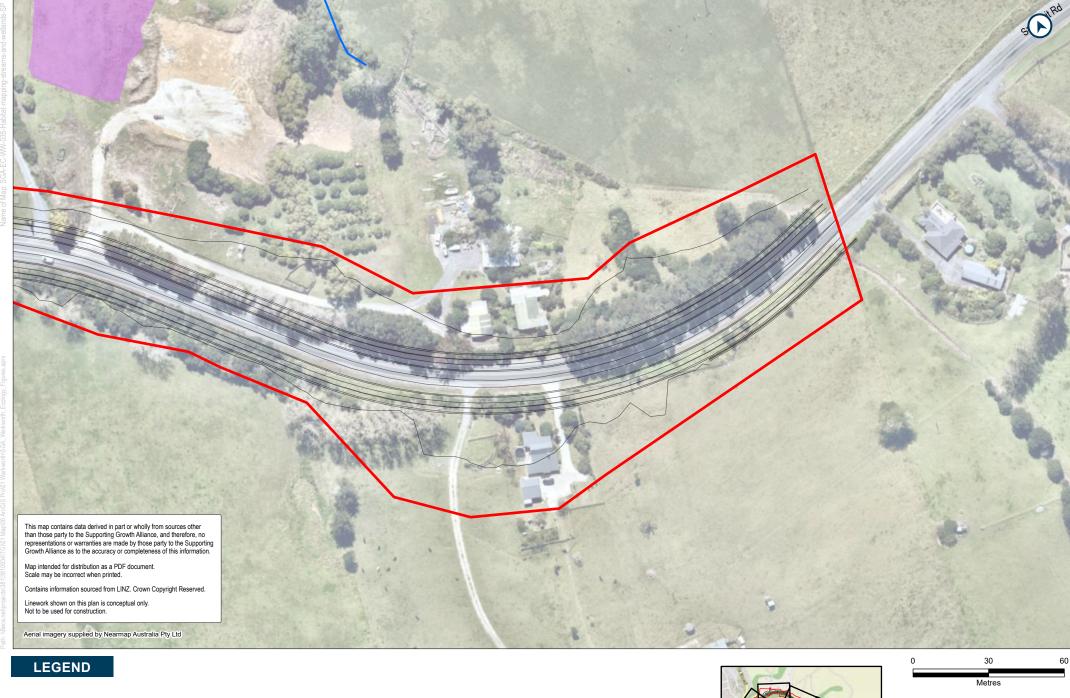

Route Option
Designation

Habitat mapping ES

pping

PL.3 TL.3

| 5  | 5 2 | ) F | reshwa    | ter | <b>Streams</b> | and | Wetland               | 1 Hahitat  |
|----|-----|-----|-----------|-----|----------------|-----|-----------------------|------------|
| J. | 4   | 4   | 1 C311W a | LEI | ou cams        | anu | vv <del>c</del> liaii | ı ilabilat |

Route Option

Designation

Stream classification

- Permanent

Route Option Designation

Stream classification

Permanent

Habitat mapping EW