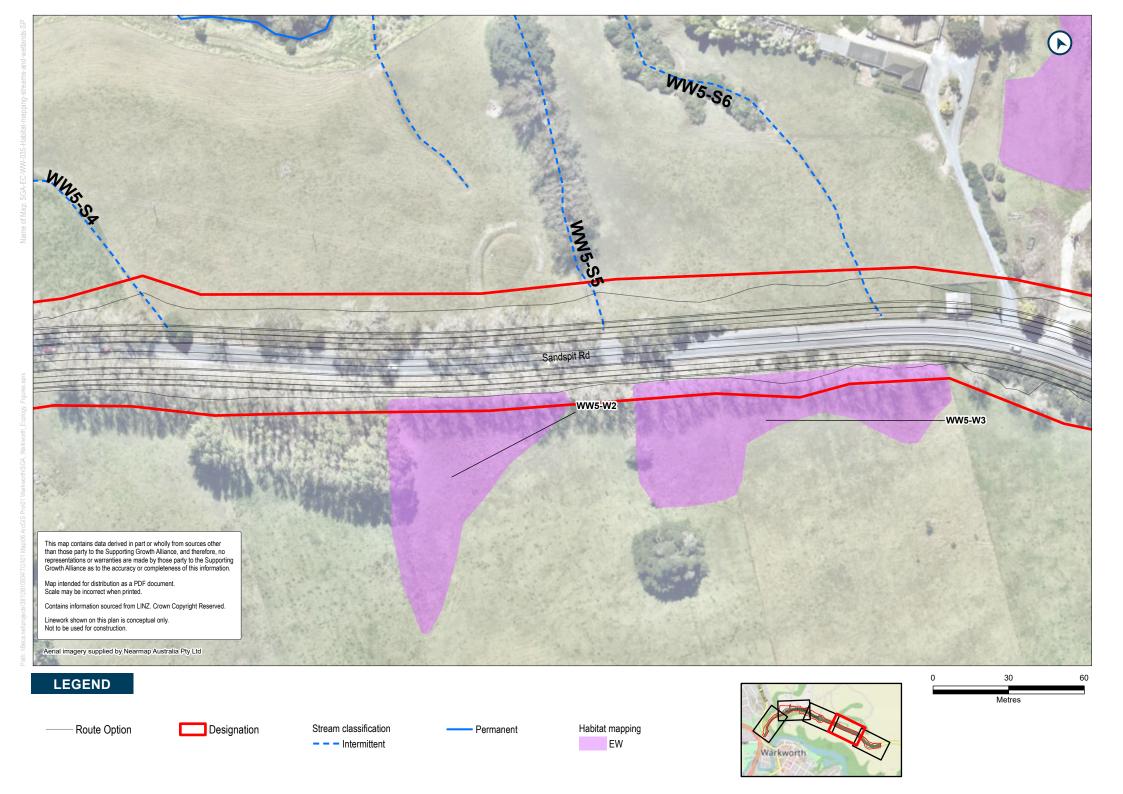

Route Option
Designation

Habitat mapping ES

pping

PL.3 TL.3

| 5  | 5 2 | ) F | reshwa    | ter | <b>Streams</b> | and | Wetland               | 1 Hahitat  |
|----|-----|-----|-----------|-----|----------------|-----|-----------------------|------------|
| J. | 4   | 4   | 1 C311W a | LEI | ou cams        | anu | vv <del>c</del> liaii | ı ilabilat |

Route Option

Designation

Stream classification

- Permanent

Route Option Designation

Stream classification

Permanent

Habitat mapping EW