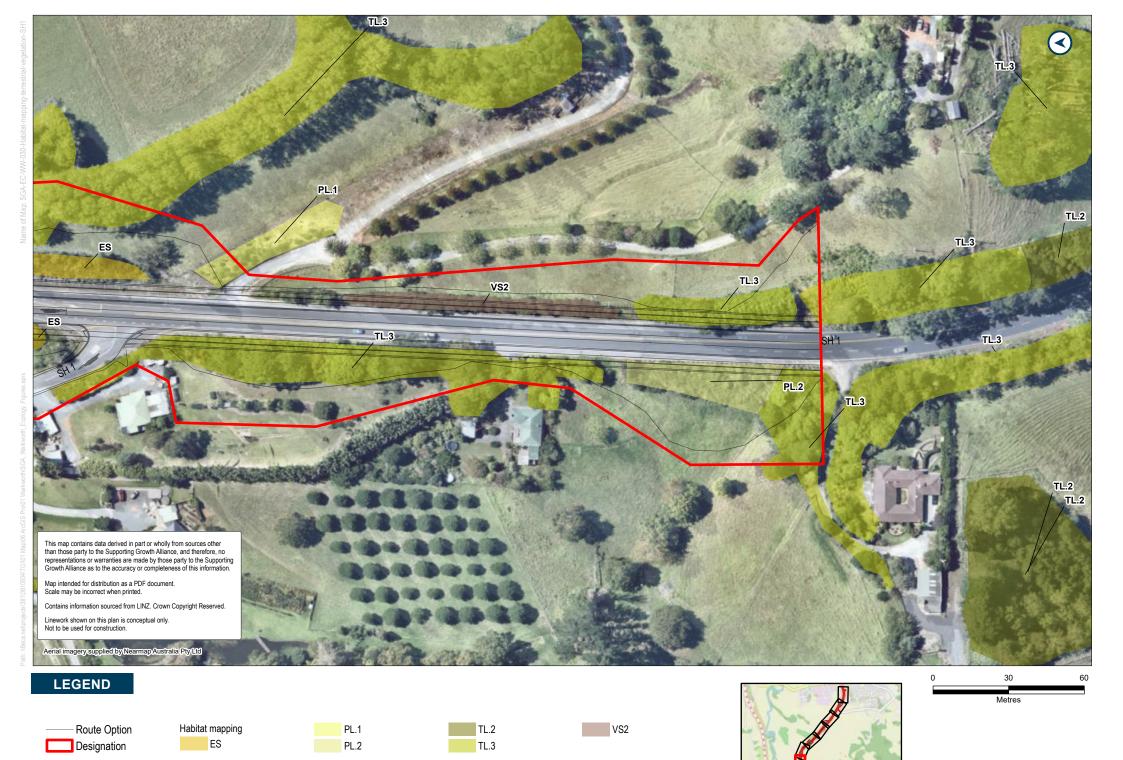

Route Option
Designation

Habitat mapping ES

pping

PL.3 TL.3

| 5  | 5 2 | ) F | reshwa    | ter | <b>Streams</b> | and | Wetland               | 1 Hahitat  |
|----|-----|-----|-----------|-----|----------------|-----|-----------------------|------------|
| J. | 4   | 4   | 1 C311W a | LEI | ou cams        | anu | vv <del>c</del> liaii | ı ilabilat |