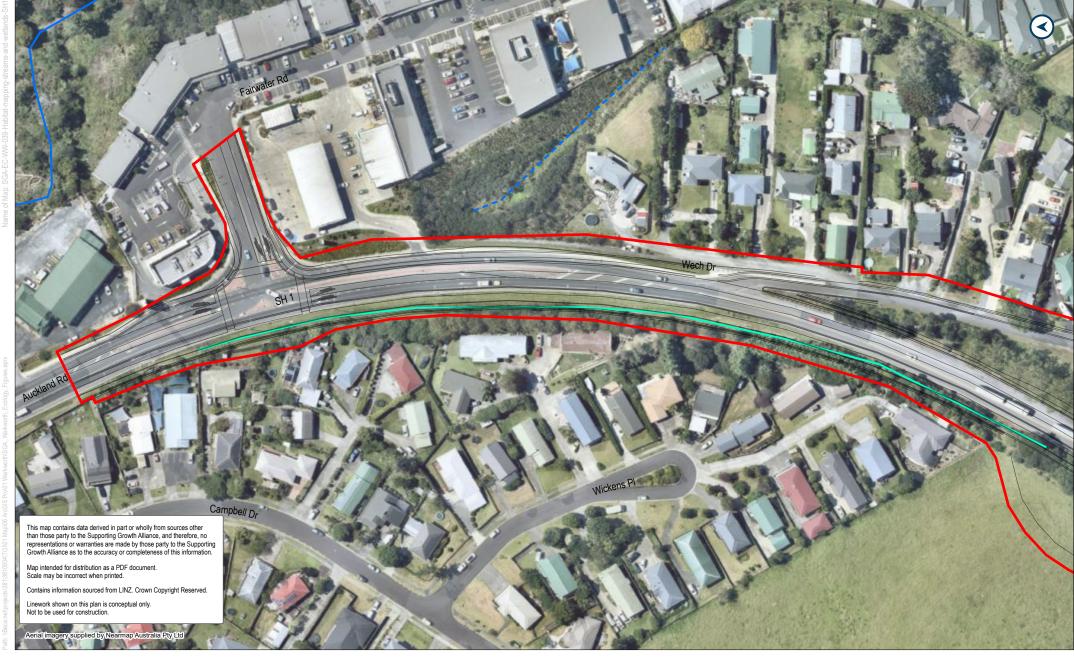

| 5.3.2 F | reshwate | r Streams | and \ | Wetland | Habitat |
|---------|----------|-----------|-------|---------|---------|
|---------|----------|-----------|-------|---------|---------|



Route Option
Designation

Stream classification - Intermittent
Artificial swale/drainage - Permanent ditch







Route Option Designation

Stream classification Habitat mapping
Artificial swale/drainage EW

ditch







- Route Option Designation

Stream classification - Artificial/Piped/Culvert Artificial swale/drainage Permanent ditch

Habitat mapping EW

OW







- Route Option Designation

Stream classification Artificial/Piped/Culvert Artificial swale/drainage Permanent ditch

Habitat mapping EW







\_\_\_\_\_ Designation

Route Option

Permanent





Route Option Designation

Stream classification
——— Artificial/Piped/Culvert

Permanent









Stream classification

- Permanent





- 5.4 NOR 4: Matakana Road Upgrade
- **5.4.1 Terrestrial Vegetation**

| 5  | 4.2 | Freshwat