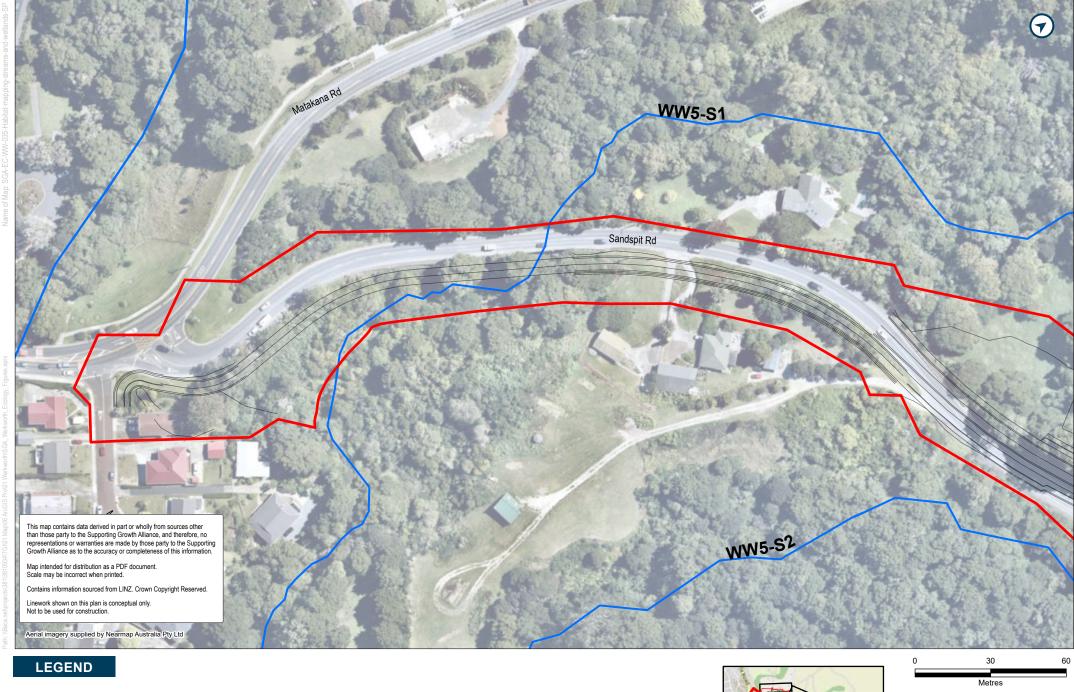

Route Option
Designation

Habitat mapping ES

pping

PL.3 TL.3

| 5  | 5 2 | ) F | reshwa    | ter | <b>Streams</b> | and | Wetland               | 1 Hahitat  |
|----|-----|-----|-----------|-----|----------------|-----|-----------------------|------------|
| J. | 4   | 4   | 1 C311W a | LEI | ou cams        | anu | vv <del>c</del> liaii | ı ilabilat |