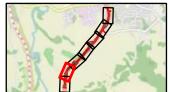

- Route Option Designation

Stream classification - - Ephemeral Artificial swale/drainage \_ \_ Intermittent ditch

Habitat mapping EW

Route Option Designation

Stream classification

Permanent

- 5.5 NOR 5: Sandspit Road Upgrade
- **5.5.1 Terrestrial Vegetation**