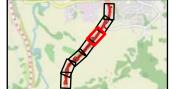

Stream classification - Artificial/Piped/Culvert Artificial swale/drainage Permanent ditch

Habitat mapping EW

OW

- Route Option Designation

Stream classification Artificial/Piped/Culvert Artificial swale/drainage Permanent ditch

Habitat mapping EW

\_\_\_\_\_ Designation

Route Option

Permanent

Route Option Designation

Stream classification
——— Artificial/Piped/Culvert

Permanent

Stream classification