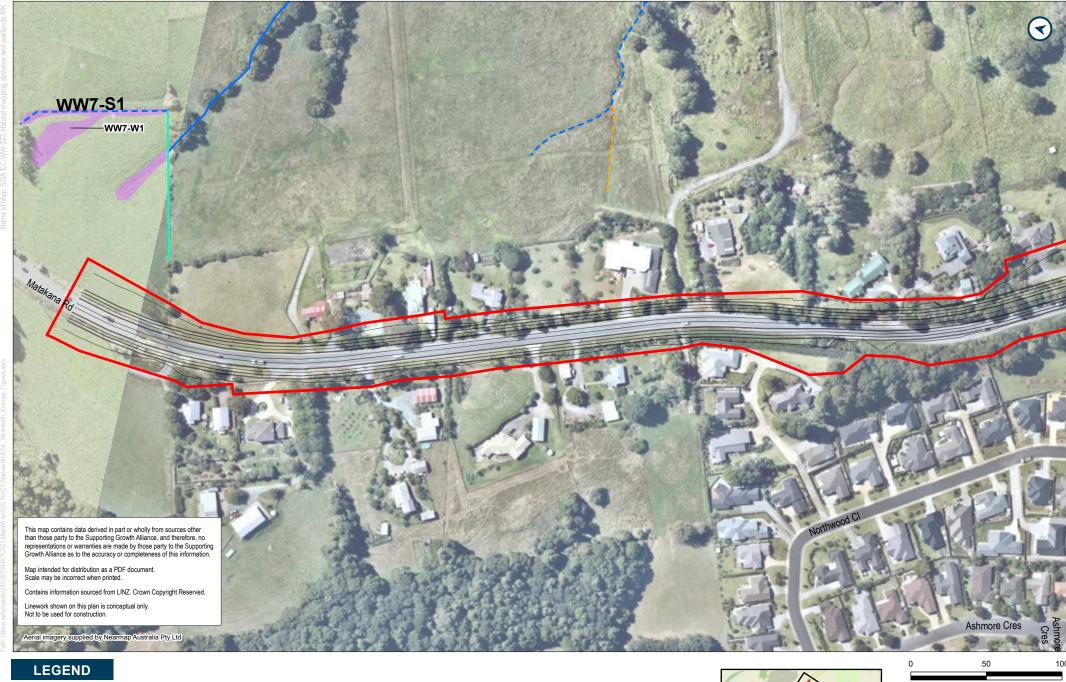

- Permanent

- 5.4 NOR 4: Matakana Road Upgrade
- **5.4.1 Terrestrial Vegetation**

| 5  | 4.2 | Freshwat  | er Streams   | and We   | tland | Habitat |
|----|-----|-----------|--------------|----------|-------|---------|
| J. | 4.2 | riesiiwai | ei Suleailis | allu vve | lianu | парнаі  |