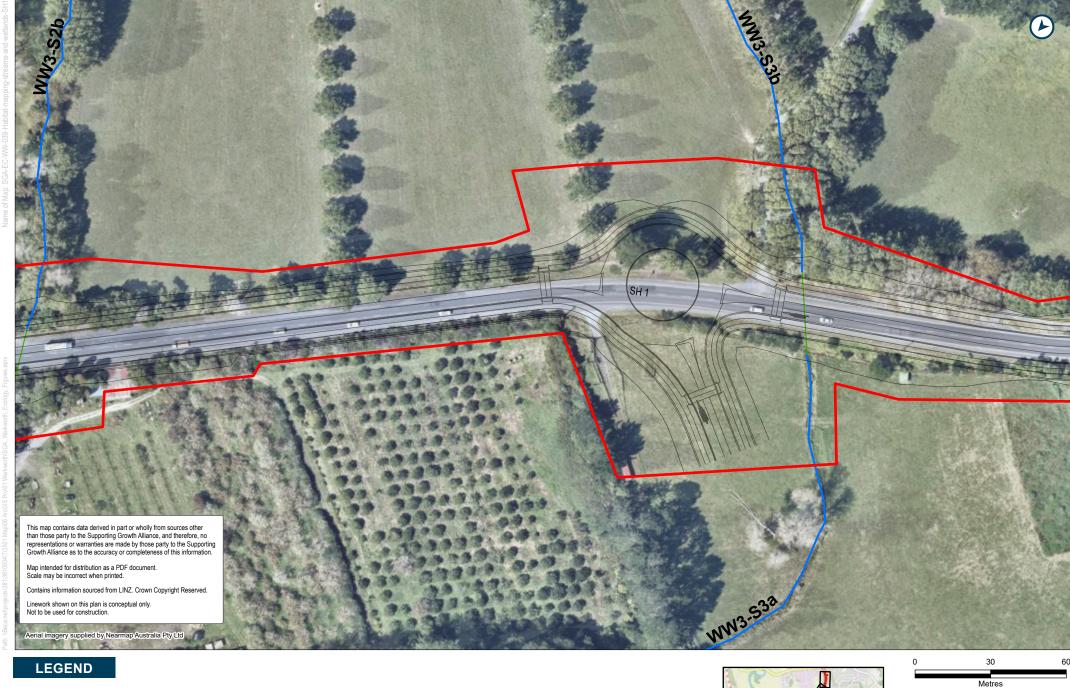

- Permanent

- 5.4 NOR 4: Matakana Road Upgrade
- **5.4.1 Terrestrial Vegetation**

| 5  | 4.2 | Freshwat  | er Streams   | and We   | tland | Habitat |
|----|-----|-----------|--------------|----------|-------|---------|
| J. | 4.2 | riesiiwai | ei Suleailis | allu vve | lianu | парнаі  |

- Route Option Designation

Stream classification - - Ephemeral Artificial swale/drainage \_ \_ Intermittent ditch

Habitat mapping EW

Route Option Designation

Stream classification

Permanent

- 5.5 NOR 5: Sandspit Road Upgrade
- **5.5.1 Terrestrial Vegetation**