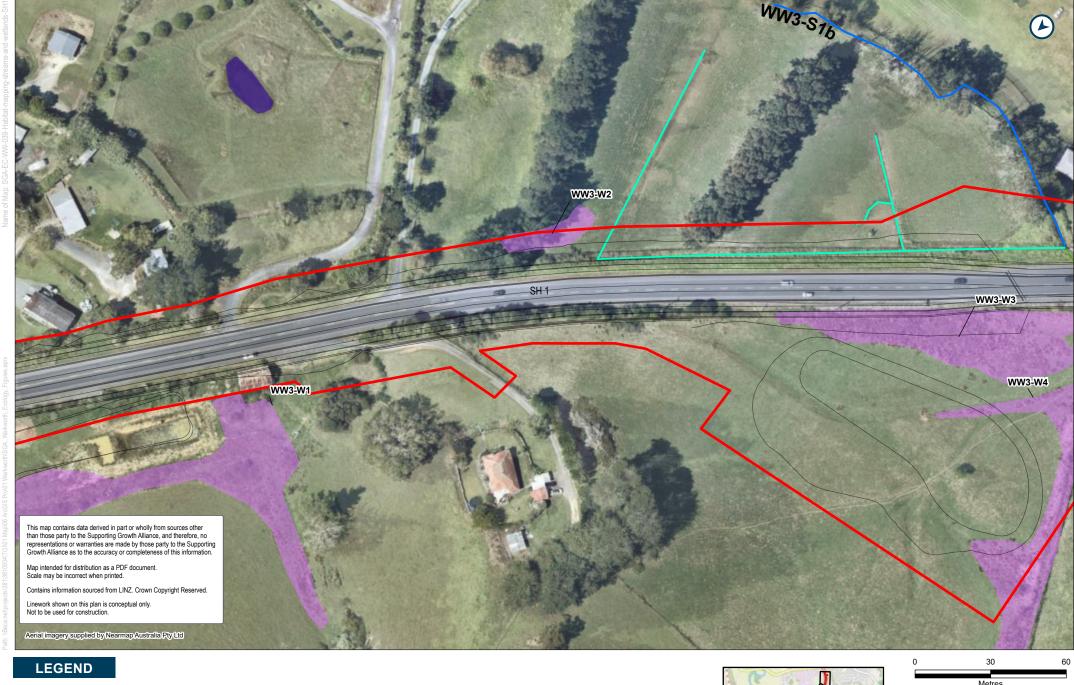

Stream classification - Intermittent
Artificial swale/drainage - Permanent ditch

Route Option Designation

Stream classification Habitat mapping
Artificial swale/drainage EW

ditch

- Route Option Designation

Stream classification - Artificial/Piped/Culvert Artificial swale/drainage Permanent ditch

Habitat mapping EW

OW

- Route Option Designation

Stream classification Artificial/Piped/Culvert Artificial swale/drainage Permanent ditch