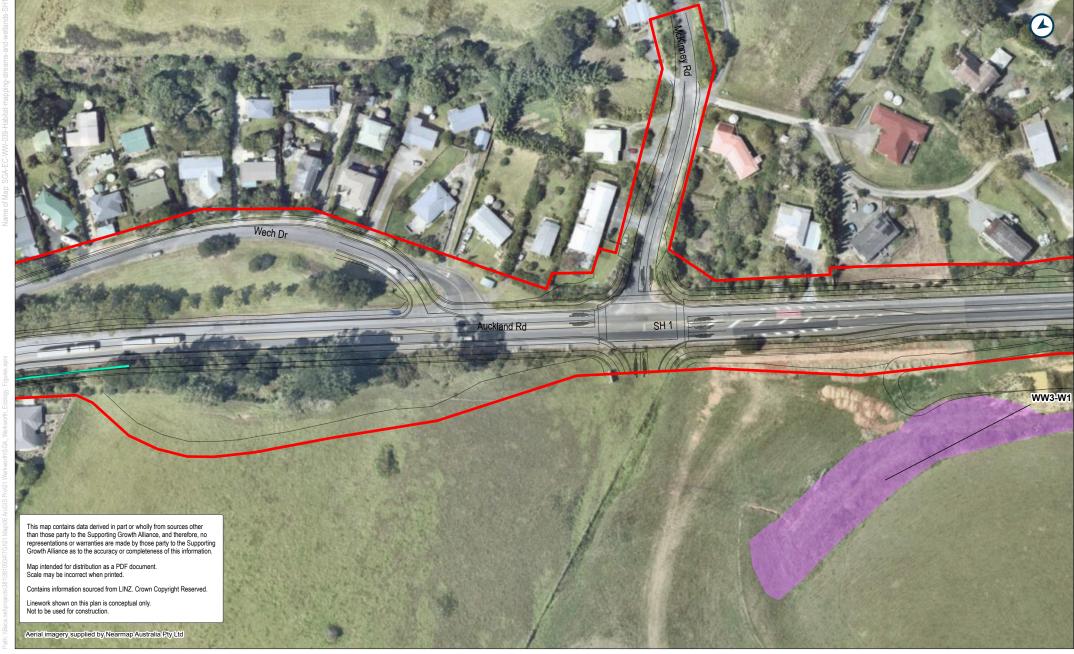

- Permanent

- 5.4 NOR 4: Matakana Road Upgrade
- **5.4.1 Terrestrial Vegetation**

| 5  | 4.2 | Freshwat  | er Streams   | and We   | tland | Habitat |
|----|-----|-----------|--------------|----------|-------|---------|
| J. | 4.2 | riesiiwai | ei Suleailis | allu vve | lianu | парнаі  |

- Route Option Designation

Stream classification - - Ephemeral Artificial swale/drainage \_ \_ Intermittent ditch

Habitat mapping EW

Route Option Designation

Stream classification

Permanent

- 5.5 NOR 5: Sandspit Road Upgrade
- **5.5.1 Terrestrial Vegetation**