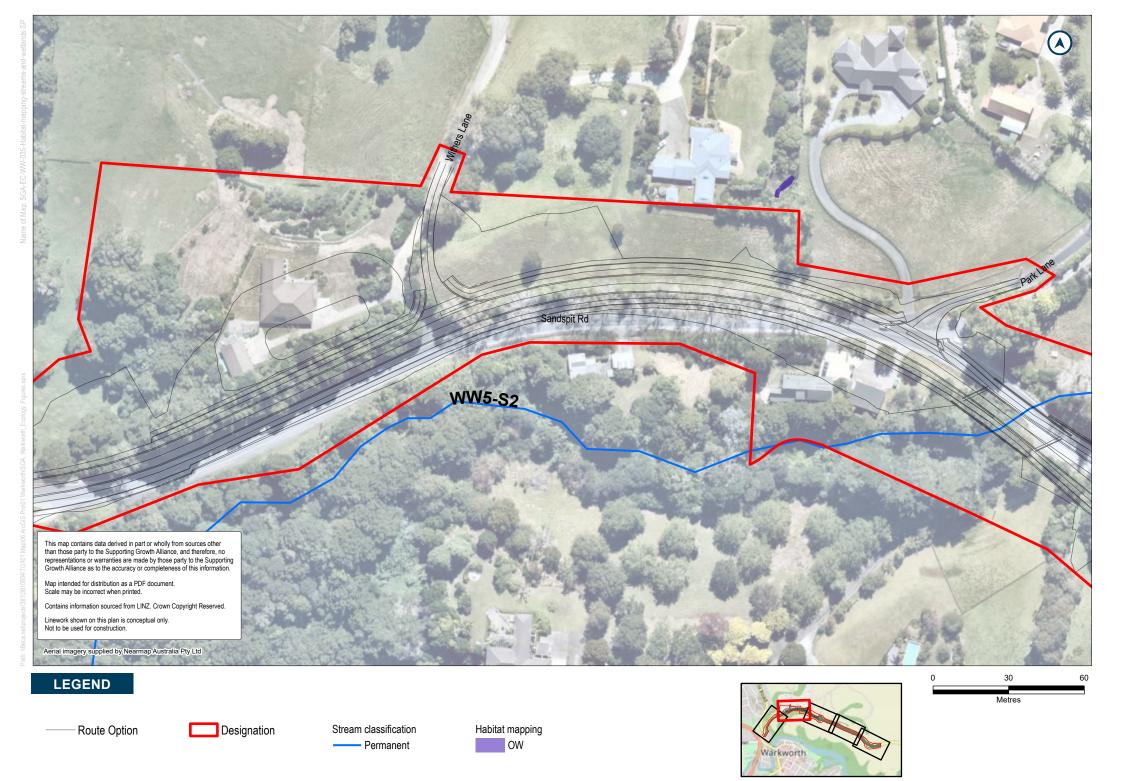

Route Option

Designation

Stream classification

- Permanent

Route Option Designation

Stream classification

Permanent

Habitat mapping EW