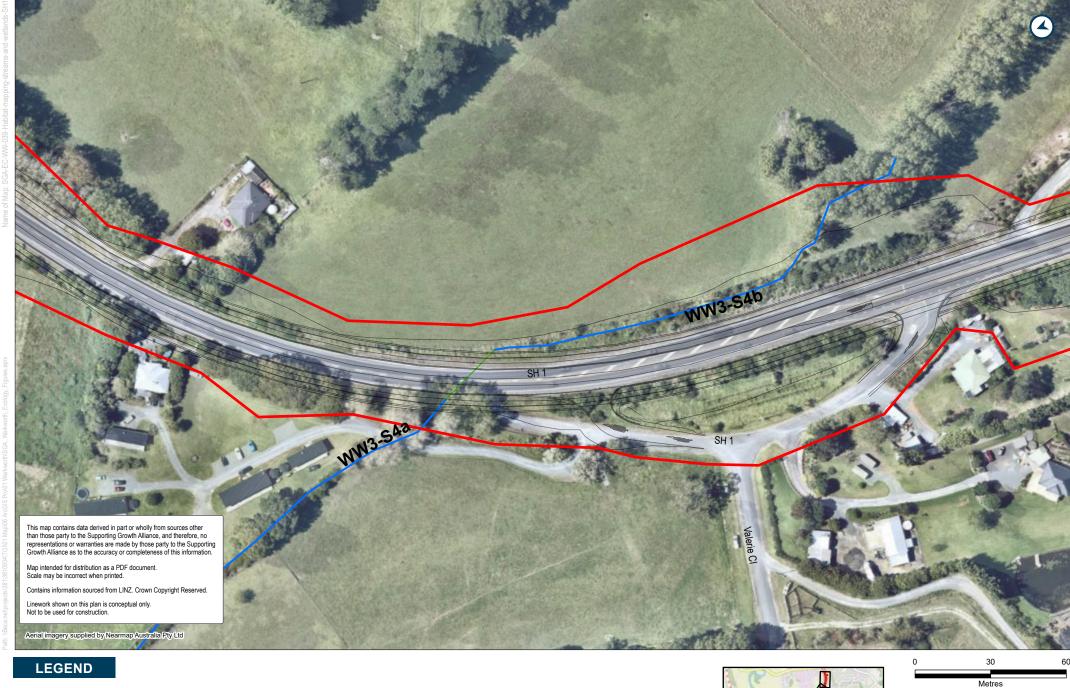

- Route Option Designation

Stream classification - - Ephemeral Artificial swale/drainage \_ \_ Intermittent ditch

Habitat mapping EW

Route Option Designation

Stream classification

Permanent

- 5.5 NOR 5: Sandspit Road Upgrade
- **5.5.1 Terrestrial Vegetation**