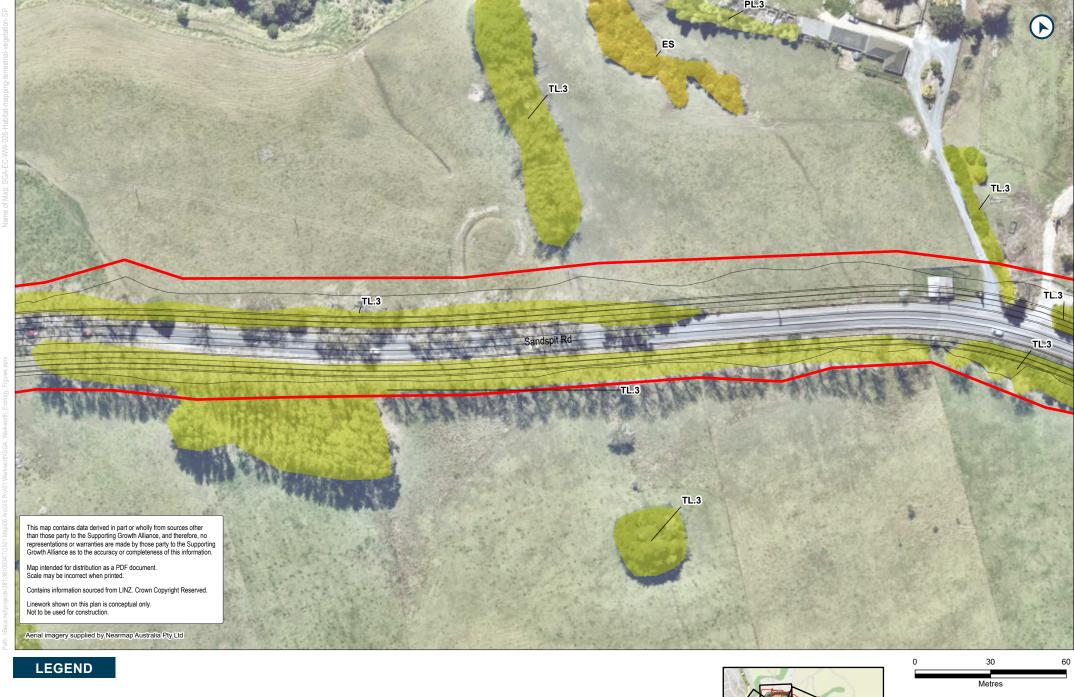

- Route Option Designation

Stream classification - - Ephemeral Artificial swale/drainage \_ \_ Intermittent ditch

Habitat mapping EW

Route Option Designation

Stream classification

Permanent

- 5.5 NOR 5: Sandspit Road Upgrade
- **5.5.1 Terrestrial Vegetation**

Route Option
Designation

Habitat mapping ES

pping

PL.3 TL.3

| 5  | 5 2 | ) F | reshwa    | ter | <b>Streams</b> | and | Wetland               | 1 Hahitat  |
|----|-----|-----|-----------|-----|----------------|-----|-----------------------|------------|
| J. | 4   | 4   | 1 C311W a | LEI | ou cams        | anu | vv <del>c</del> liaii | ı ilabilat |