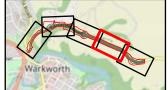

- Route Option Designation

Stream classification - - Ephemeral Artificial swale/drainage \_ \_ Intermittent ditch

Habitat mapping EW

Route Option Designation

Stream classification

Permanent

- 5.5 NOR 5: Sandspit Road Upgrade
- **5.5.1 Terrestrial Vegetation**

Route Option
Designation

Habitat mapping ES

pping

PL.3 TL.3

| 5  | 5 2 | ) F | reshwa    | ter | <b>Streams</b> | and | Wetland               | 1 Hahitat  |
|----|-----|-----|-----------|-----|----------------|-----|-----------------------|------------|
| J. | 4   | 4   | 1 C311W a | LEI | ou cams        | anu | vv <del>c</del> liaii | ı ilabilat |