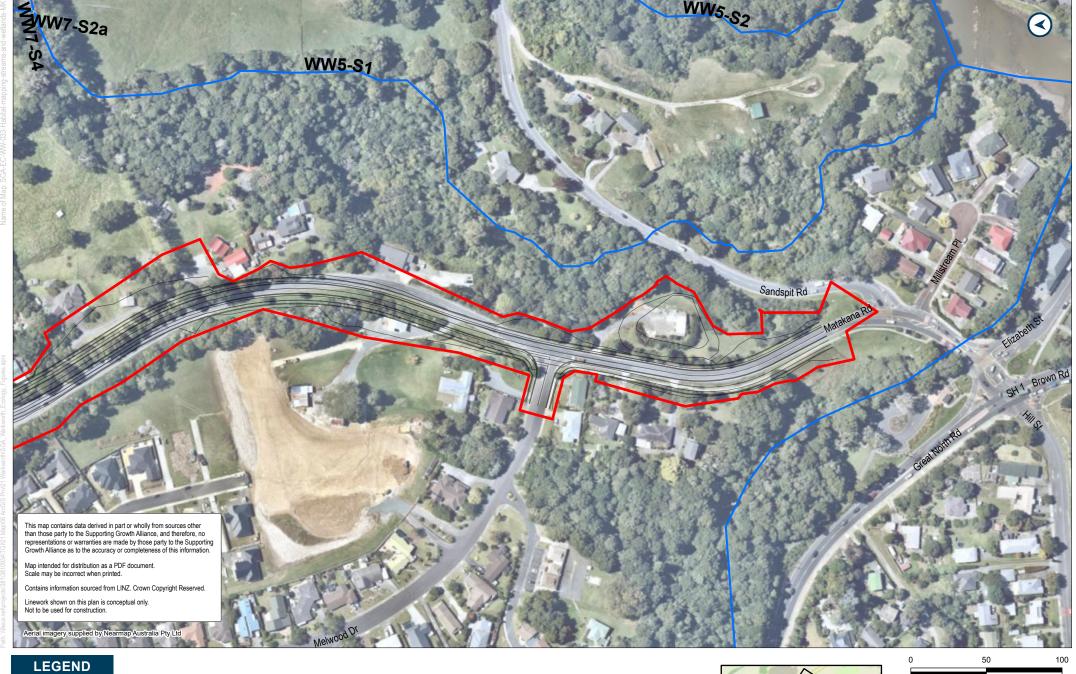

- Permanent

- 5.4 NOR 4: Matakana Road Upgrade
- **5.4.1 Terrestrial Vegetation**

| 5  | 4.2 | Freshwat  | er Streams   | and We   | tland | Habitat |
|----|-----|-----------|--------------|----------|-------|---------|
| J. | 4.2 | riesiiwai | ei Suleailis | allu vve | lianu | парнаі  |

- Route Option Designation

Stream classification - - Ephemeral Artificial swale/drainage \_ \_ Intermittent ditch

Habitat mapping EW

Route Option Designation

Stream classification

Permanent

- 5.5 NOR 5: Sandspit Road Upgrade
- **5.5.1 Terrestrial Vegetation**