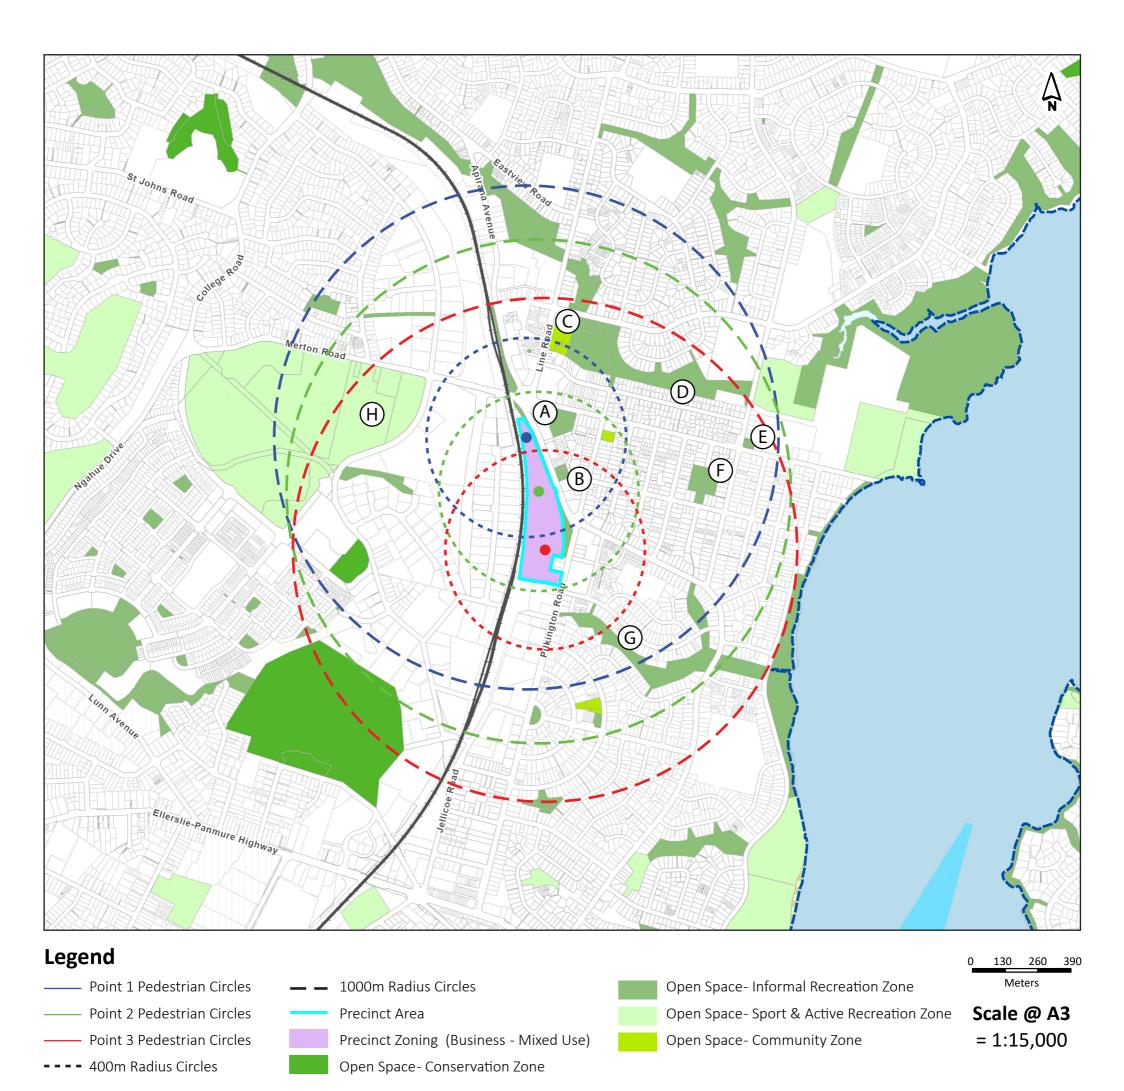

## **Open Space Information**

| Key | Reserve                            | Area                | Key Features                                                        |
|-----|------------------------------------|---------------------|---------------------------------------------------------------------|
| А   | Talbot Reserve                     | 8842 m <sup>2</sup> | Neighbourhood park                                                  |
|     |                                    |                     | Seating, playground, lawn, skate features                           |
| В   | Kotuku Park                        | 2793 m <sup>2</sup> | Pocket park                                                         |
|     |                                    |                     | Seating, playground, shade structure                                |
| С   | Ruapotaka Reserve                  | 8958 m <sup>2</sup> | Civic space - includes the Glen Innes Library and Te Oro Art centre |
|     |                                    |                     | Seating, lawn                                                       |
| D   | Maybury Reserve                    | 7.06 ha             | Linear park                                                         |
|     |                                    |                     | Riparian areas, walkways, lawn, seating, playground                 |
| E   | Elstree Reserve                    | 1732 m <sup>2</sup> | Pocket park                                                         |
|     |                                    |                     | Seating, lawn                                                       |
| F   | Taurima Reserve                    | 1.32 ha             | Neighbourhood park                                                  |
|     |                                    |                     | Seating, playground, lawn, basketball half court                    |
| G   | Boundary Reserve & Torino Reserve  | 6.36 ha             | Linear parks                                                        |
|     |                                    |                     | Riparian areas, walkways, lawn, seating, playground                 |
| ш   | Colin Maiden Park & Ngahue Reserve | 29.77 ha            | Sports park and reserve                                             |
| Н   |                                    |                     | Tennis courts, sports fields, club rooms                            |