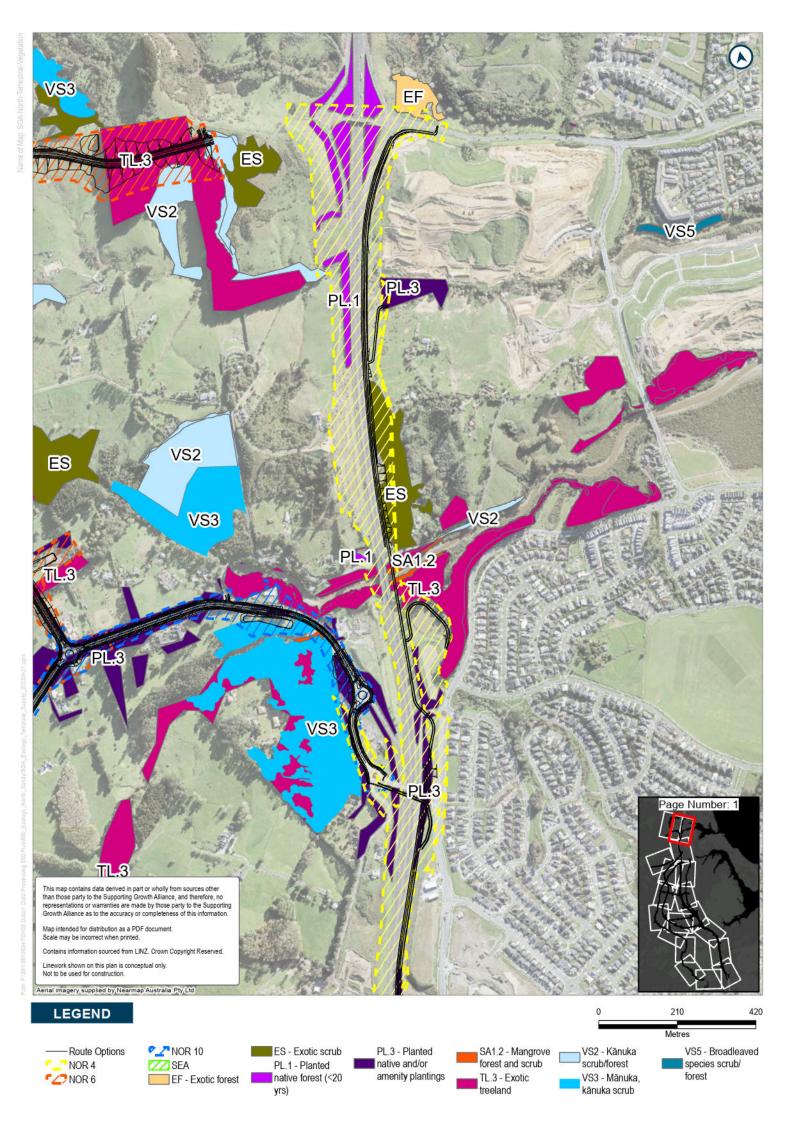

## 4 Appendix 4 – Ecological Habitat Maps

NOR 4

NOR 5 NOR 11 NOR 13

EG - Exotic grass
ES - Exotic scrub

PL.3 - Planted native and/or amenity plantings TL.3 - Exotic treeland

Route Options
27 NOR 1
NOR 4

EF - Exotic forest
EG - Exotic grass
ES - Exotic scrub

PL.3 - Planted
native and/or
amenity plantings

TL.3 - Exotic treeland

**27\_** NOR 1

Route Options

**27.** NOR 8 **27.** NOR 11

PL.3 - Planted native and/or amenity plantings TL.2 - Treeland (native/exotic mix)