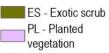

TL.3 - Exotic treeland

Route Options

NOR 1

NOR 8

PL.3 - Planted native and/or amenity plantings TL.2 - Treeland (native/exotic mix) TL.3 - Exotic treeland

VS2 - Kānuka scrub/forest VS3 - Mānuka, kānuka scrub