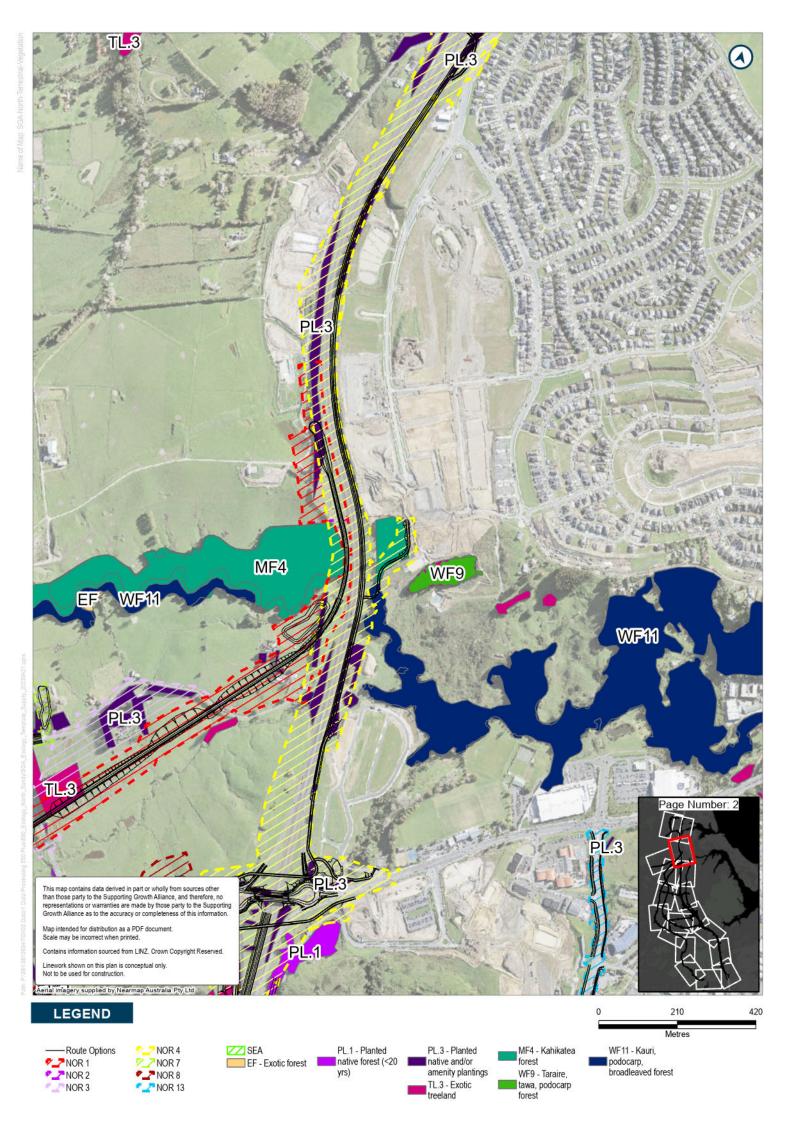

TL.3 - Exotic treeland

Route Options

NOR 1

NOR 8

PL.3 - Planted native and/or amenity plantings TL.2 - Treeland (native/exotic mix) TL.3 - Exotic treeland

VS2 - Kānuka scrub/forest VS3 - Mānuka, kānuka scrub

MF4 - Kahikatea WF11 - Kauri, forest podocarp, broadleaved forest

Route Options
NOR 1
NOR 8

TL.3 - Exotic treeland

VS2 - Kānuka scrub/forest

-Route Options

NOR 1

∠ NOR 4

NOR 8 NOR 12 EF - Exotic forest