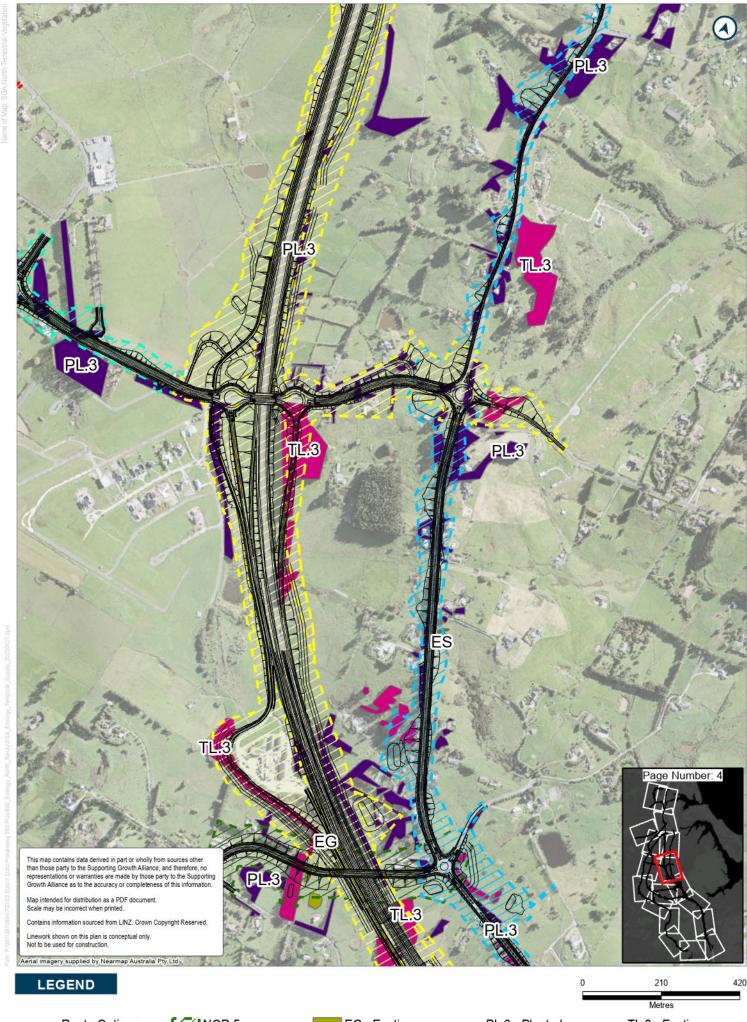

S - Exotic scrub PL.3 - Planted native and/or amenity plantings TL.3 - Exotic treeland VS2 - Kānuka scrub/forest

Route Options
NOR 4
NOR 6

NOR 10
OW - Open water
EW - Exotic
Wetland

SA1.2 - Mangrove forest and scrub Artificial swale/ drainage ditch ---- Artificial/Piped/
Culvert
---- Bridge
Intermittent

Permanent