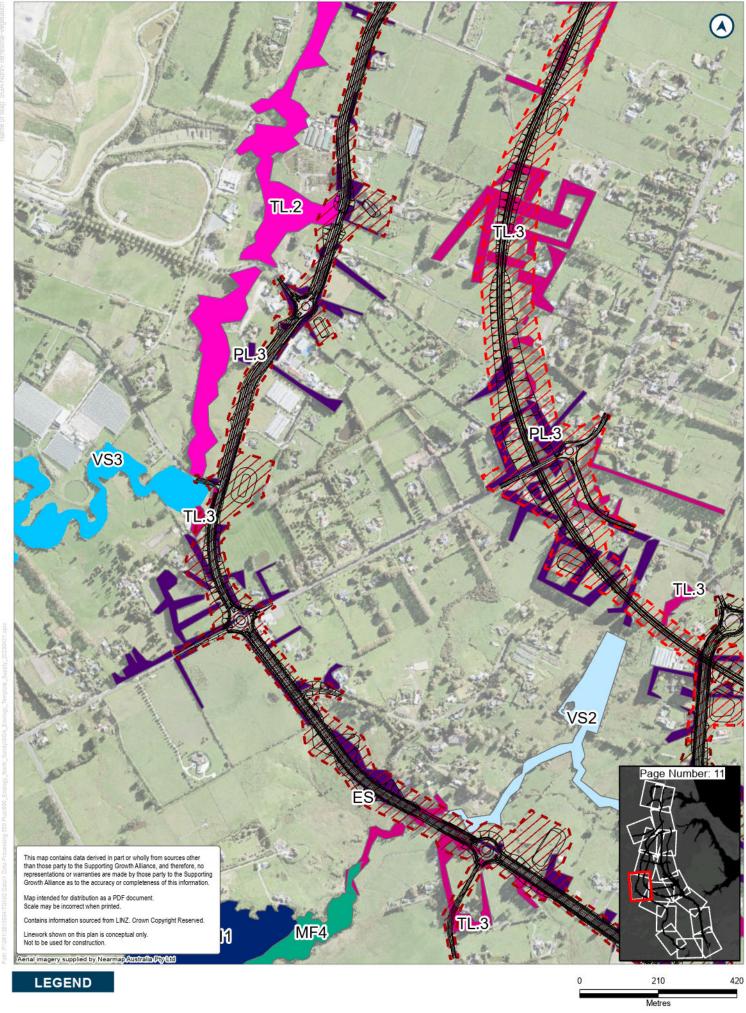

TL.3 - Exotic treeland

Route Options

NOR 1

NOR 8

PL.3 - Planted native and/or amenity plantings TL.2 - Treeland (native/exotic mix) TL.3 - Exotic treeland

VS2 - Kānuka scrub/forest VS3 - Mānuka, kānuka scrub

MF4 - Kahikatea WF11 - Kauri, forest podocarp, broadleaved forest

Route Options
NOR 1
NOR 8

TL.3 - Exotic treeland

VS2 - Kānuka scrub/forest

-Route Options

NOR 1

∠ NOR 4

NOR 8 NOR 12 EF - Exotic forest