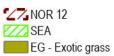

PL.3 - Planted
native and/or
amenity plantings

TL.3 - Exotic treeland

**27\_** NOR 1

Route Options

**27.** NOR 8 **27.** NOR 11

PL.3 - Planted native and/or amenity plantings TL.2 - Treeland (native/exotic mix)