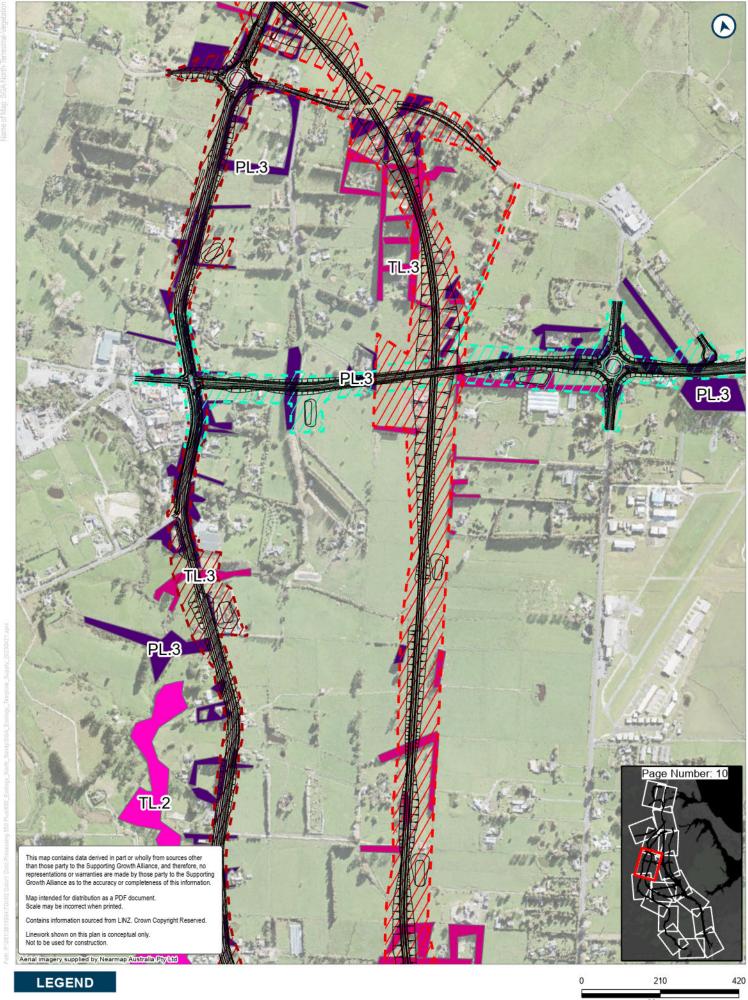

PL.3 - Planted
native and/or
amenity plantings

TL.3 - Exotic treeland

**27\_** NOR 1

Route Options

**27.** NOR 8 **27.** NOR 11

PL.3 - Planted native and/or amenity plantings TL.2 - Treeland (native/exotic mix)

TL.3 - Exotic treeland

Route Options

NOR 1

NOR 8

PL.3 - Planted native and/or amenity plantings TL.2 - Treeland (native/exotic mix) TL.3 - Exotic treeland

VS2 - Kānuka scrub/forest VS3 - Mānuka, kānuka scrub