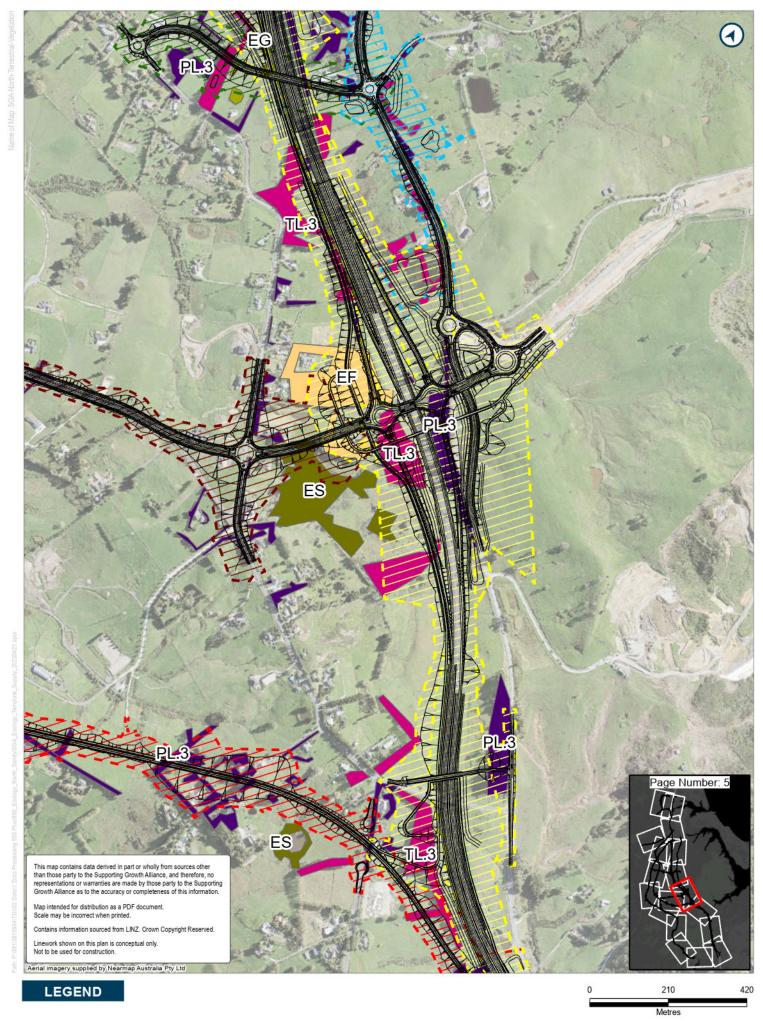

## 4 Appendix 4 – Ecological Habitat Maps

NOR 4

NOR 5 NOR 11 NOR 13

EG - Exotic grass
ES - Exotic scrub

PL.3 - Planted native and/or amenity plantings TL.3 - Exotic treeland

Route Options
27 NOR 1
NOR 4

EF - Exotic forest
EG - Exotic grass
ES - Exotic scrub

PL.3 - Planted
native and/or
amenity plantings

TL.3 - Exotic treeland

**27\_** NOR 1

Route Options

**27.** NOR 8 **27.** NOR 11

PL.3 - Planted native and/or amenity plantings TL.2 - Treeland (native/exotic mix)