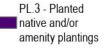

MF4 - Kahikatea WF11 - Kauri, forest podocarp, broadleaved forest

Route Options
NOR 1
NOR 8

TL.3 - Exotic treeland

VS2 - Kānuka scrub/forest

-Route Options

NOR 1

∠ NOR 4

NOR 8 NOR 12 EF - Exotic forest