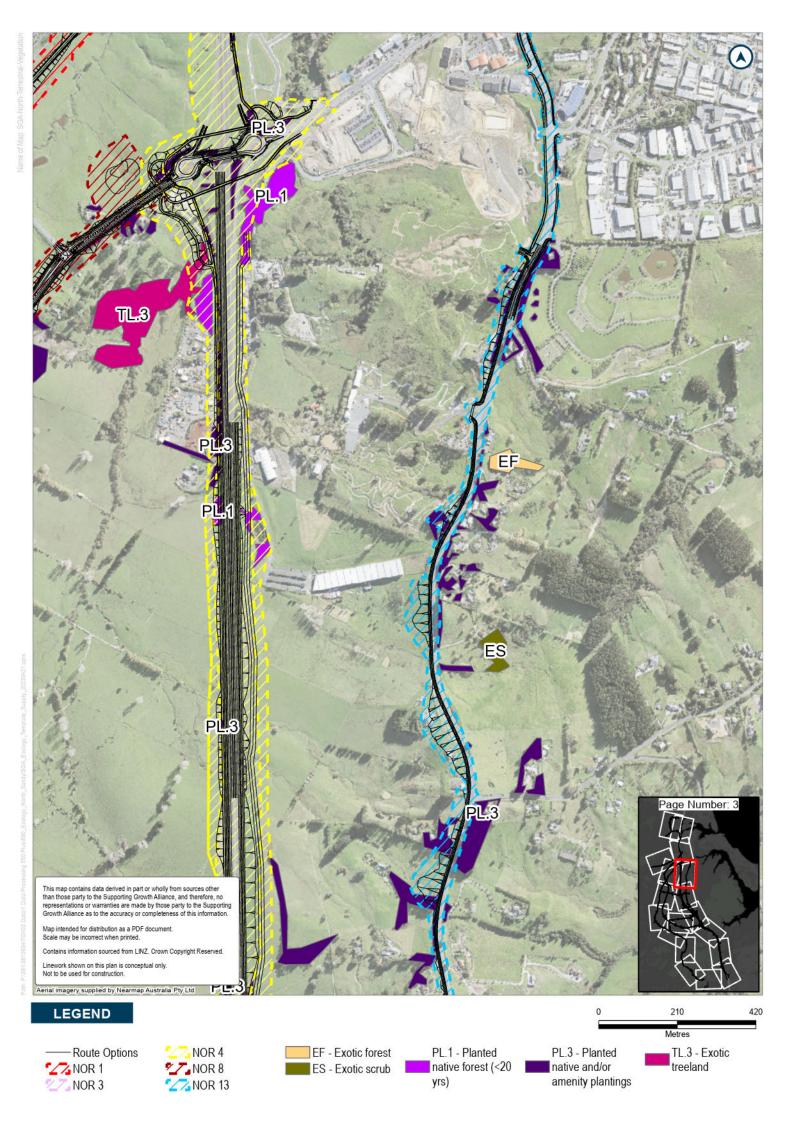

MF4 - Kahikatea WF11 - Kauri, forest podocarp, broadleaved forest

Route Options
NOR 1
NOR 8

TL.3 - Exotic treeland

VS2 - Kānuka scrub/forest

-Route Options

NOR 1

∠ NOR 4

NOR 8 NOR 12 EF - Exotic forest

S - Exotic scrub PL.3 - Planted native and/or amenity plantings TL.3 - Exotic treeland VS2 - Kānuka scrub/forest

Route Options
NOR 4
NOR 6

NOR 10
OW - Open water
EW - Exotic
Wetland

SA1.2 - Mangrove forest and scrub Artificial swale/ drainage ditch ---- Artificial/Piped/
Culvert
---- Bridge
Intermittent