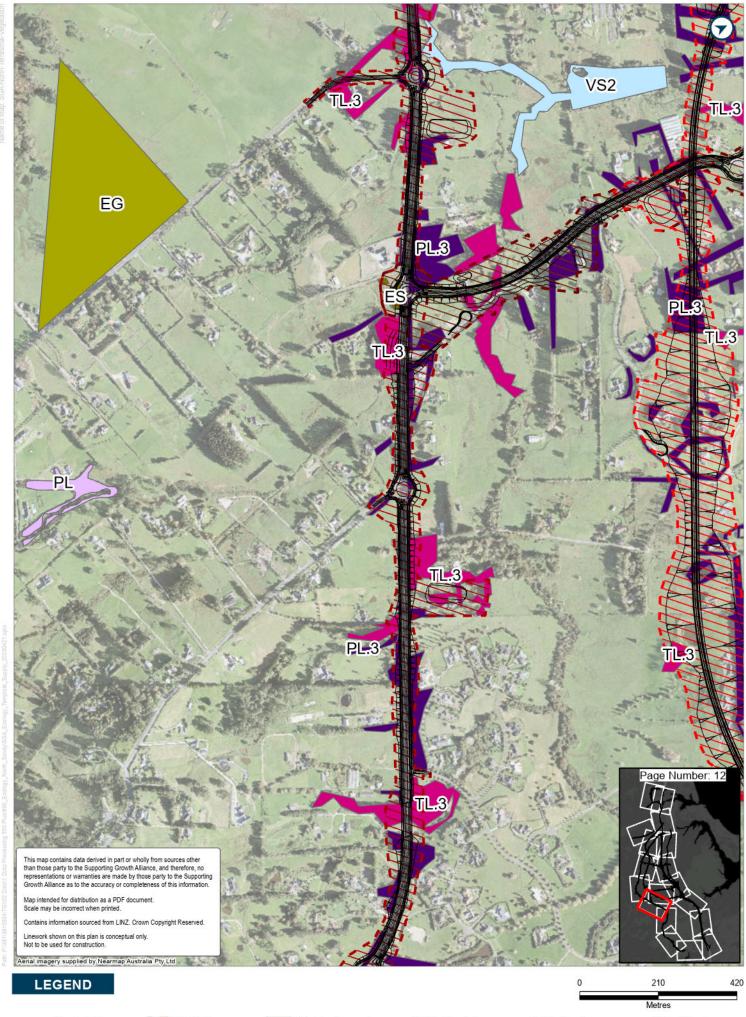

## 4 Appendix 4 – Ecological Habitat Maps

NOR 4

NOR 5 NOR 11 NOR 13

EG - Exotic grass
ES - Exotic scrub

PL.3 - Planted native and/or amenity plantings TL.3 - Exotic treeland

Route Options
27 NOR 1
NOR 4

EF - Exotic forest
EG - Exotic grass
ES - Exotic scrub