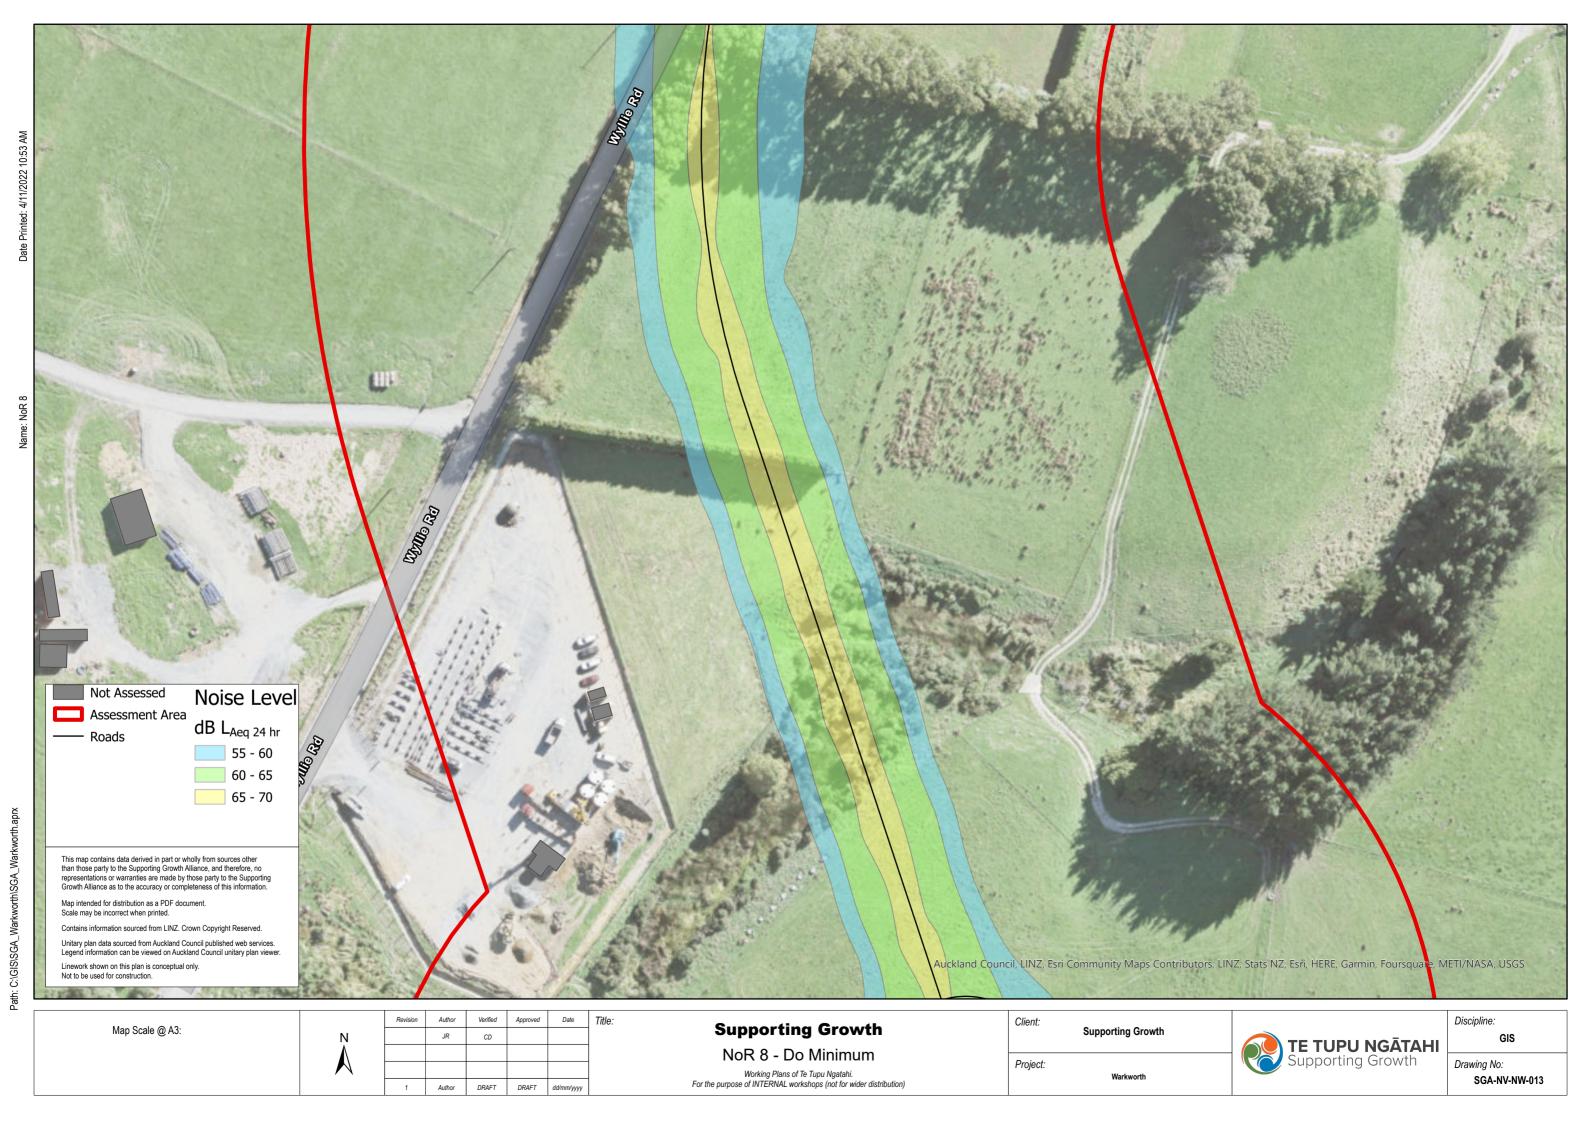

Author

DRAFT

DRAFT



Working Plans of Te Tupu Ngatahi. For the purpose of INTERNAL workshops (not for wider distribution)

Author

DRAFT

DRAFT dd/mm/yyyy

SGA-NV-NW-013

Path: C:\GIS\SGA\_Warkworth\SGA\_Warkworth.aprx





Working Plans of Te Tupu Ngatahi. For the purpose of INTERNAL workshops (not for wider distribution)

DRAFT dd/mm/yyyy

DRAFT

SGA-NV-NW-013

Path: C:\GIS\SGA\_Warkworth\SGA\_Warkworth.aprx



DRAFT DRAFT dd/mm/yyyy

Working Plans of Te Tupu Ngatahi. For the purpose of INTERNAL workshops (not for wider distribution)

Project:



Drawing No: SGA-NV-NW-013



Working Plans of Te Tupu Ngatahi. For the purpose of INTERNAL workshops (not for wider distribution)

Author

DRAFT

DRAFT dd/mm/yyyy

Project:

Drawing No:



DRAFT

DRAFT dd/mm/yyyy











DRAFT

DRAFT dd/mm/yyyy