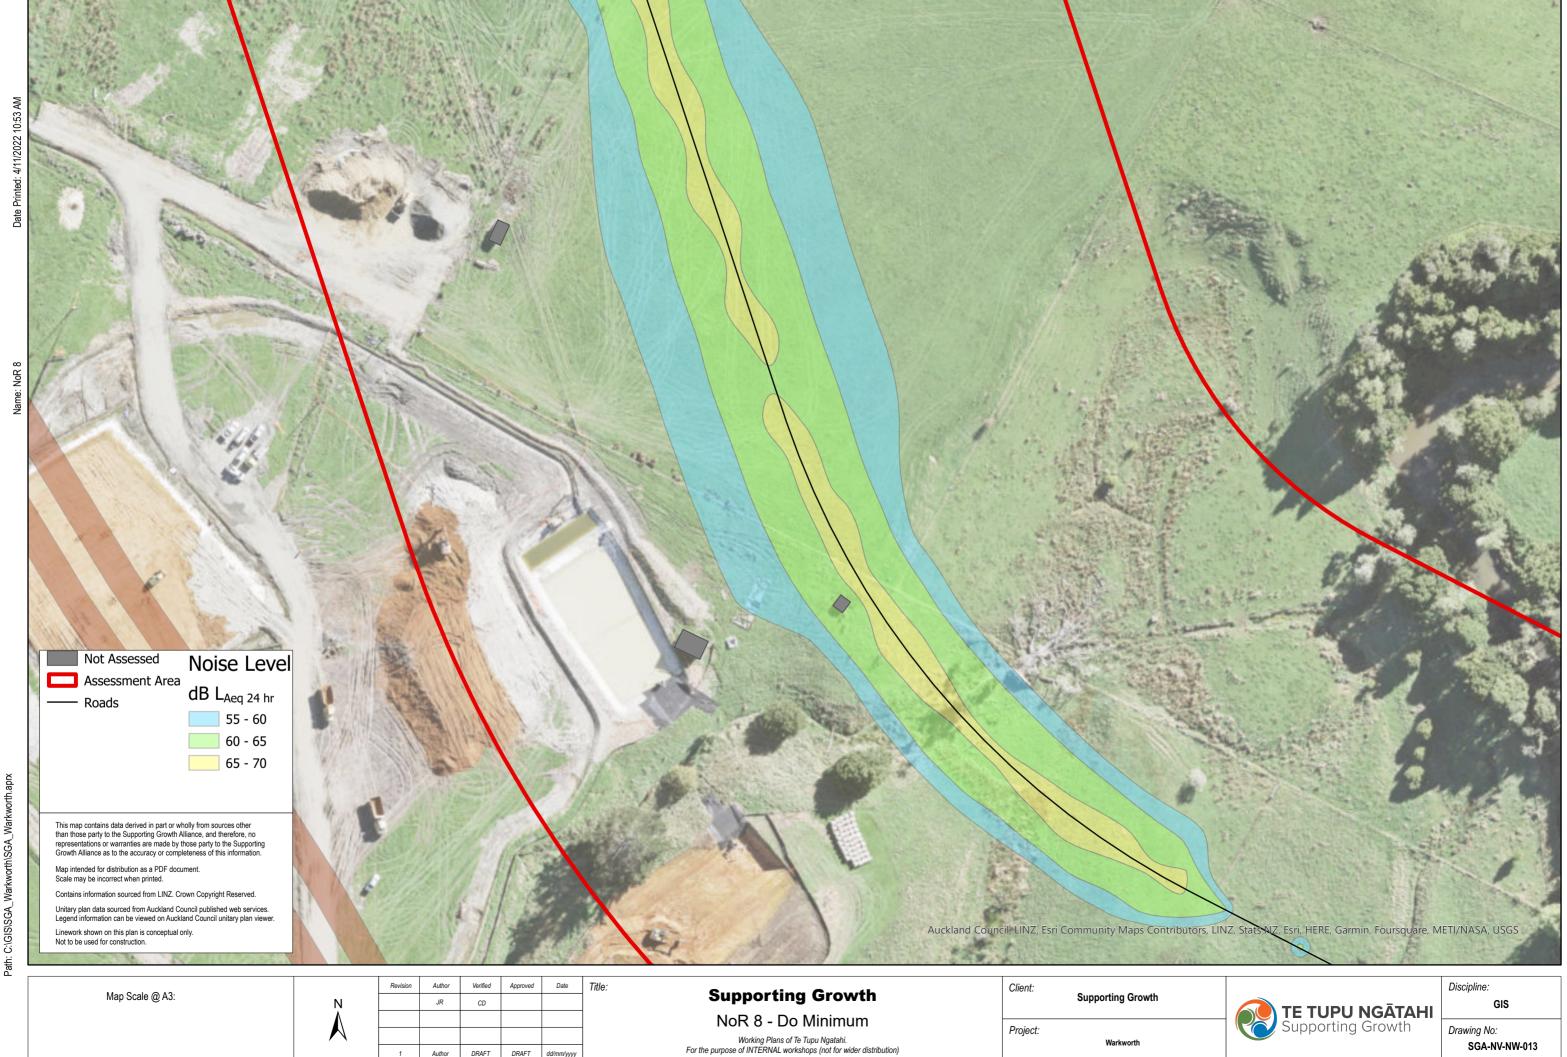

Author

DRAFT

DRAFT



Working Plans of Te Tupu Ngatahi. For the purpose of INTERNAL workshops (not for wider distribution)

Author

DRAFT

DRAFT dd/mm/yyyy

SGA-NV-NW-013

Path: C:\GIS\SGA\_Warkworth\SGA\_Warkworth.aprx





Working Plans of Te Tupu Ngatahi. For the purpose of INTERNAL workshops (not for wider distribution)

DRAFT dd/mm/yyyy

DRAFT

SGA-NV-NW-013

Path: C:\GIS\SGA\_Warkworth\SGA\_Warkworth.aprx



DRAFT DRAFT dd/mm/yyyy

Working Plans of Te Tupu Ngatahi. For the purpose of INTERNAL workshops (not for wider distribution)

Project:



Drawing No: SGA-NV-NW-013



Working Plans of Te Tupu Ngatahi. For the purpose of INTERNAL workshops (not for wider distribution)

Author

DRAFT

DRAFT dd/mm/yyyy

Project:

Drawing No:



DRAFT

DRAFT dd/mm/yyyy











DRAFT

DRAFT dd/mm/yyyy