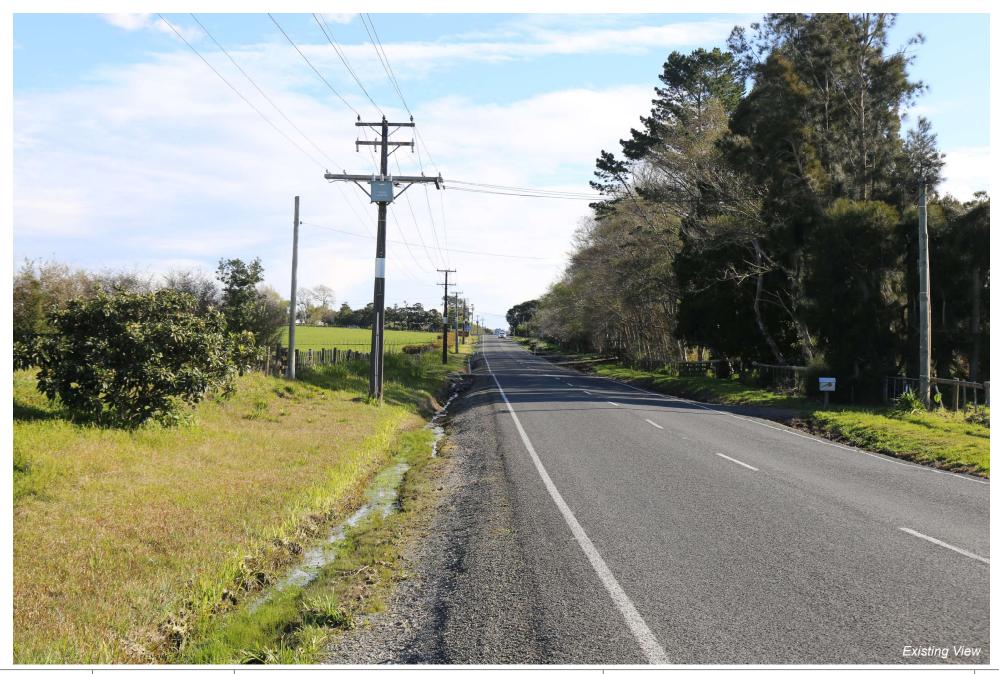

## Redhills and Riverhead - Notice of Requirements

Contents

View North towards the Project Corridor from Fred Taylor Park 3

View north along Fred Taylor Drive from opposite 151 Fred Taylor Drive 4

View north west from Joseph Dunstan Drive 5

Data Sources: Photography - BML

NORTH WEST STRATEGIC NORS

View North towards the Project Corridor from Fred Taylor Park

Date: 15 September 2022 Revision: 0

Plan prepared for Supporting Growth Alliance by Boffa Miskell Limited Project Manager: john.goodwin@boffamiskell.co.nz | Drawn: OMa | Checked: JGo