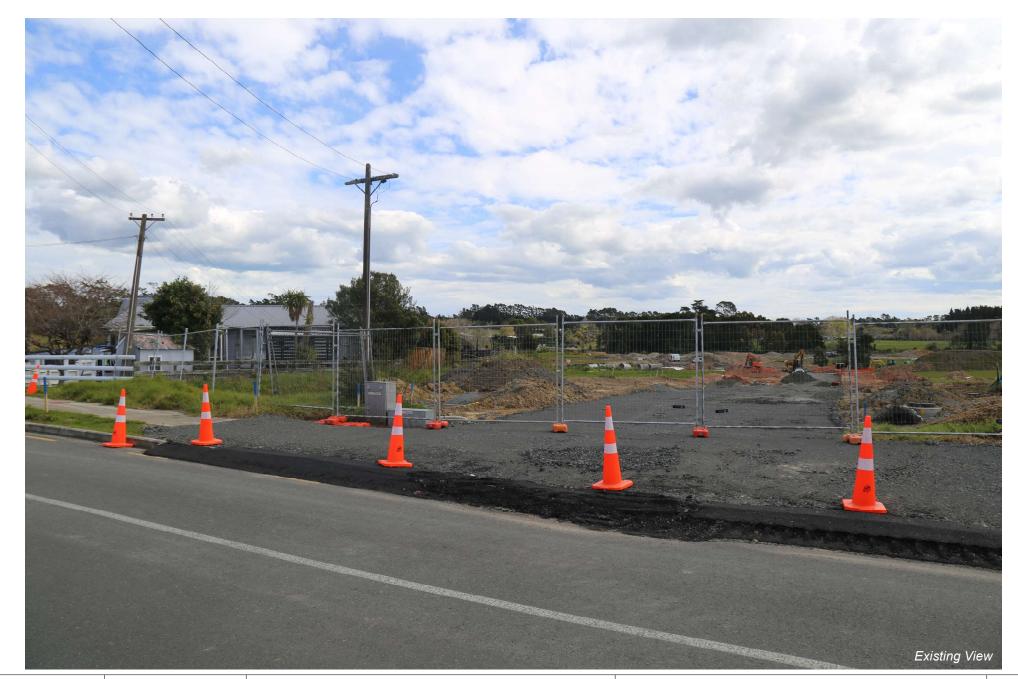

Data Sources: Photography - BML

NORTH WEST STRATEGIC NORS View south west towards SH16 from Gilbransen Road from outside 50 Gilbransen Road Date: 15 September 2022 Revision: 0 Plan prepared for Supporting Growth Alliance by Boffa Miskell Limited Project Manager: john.goodwin@boffamiskell.co.nz | Drawn: OMa | Checked: .Go