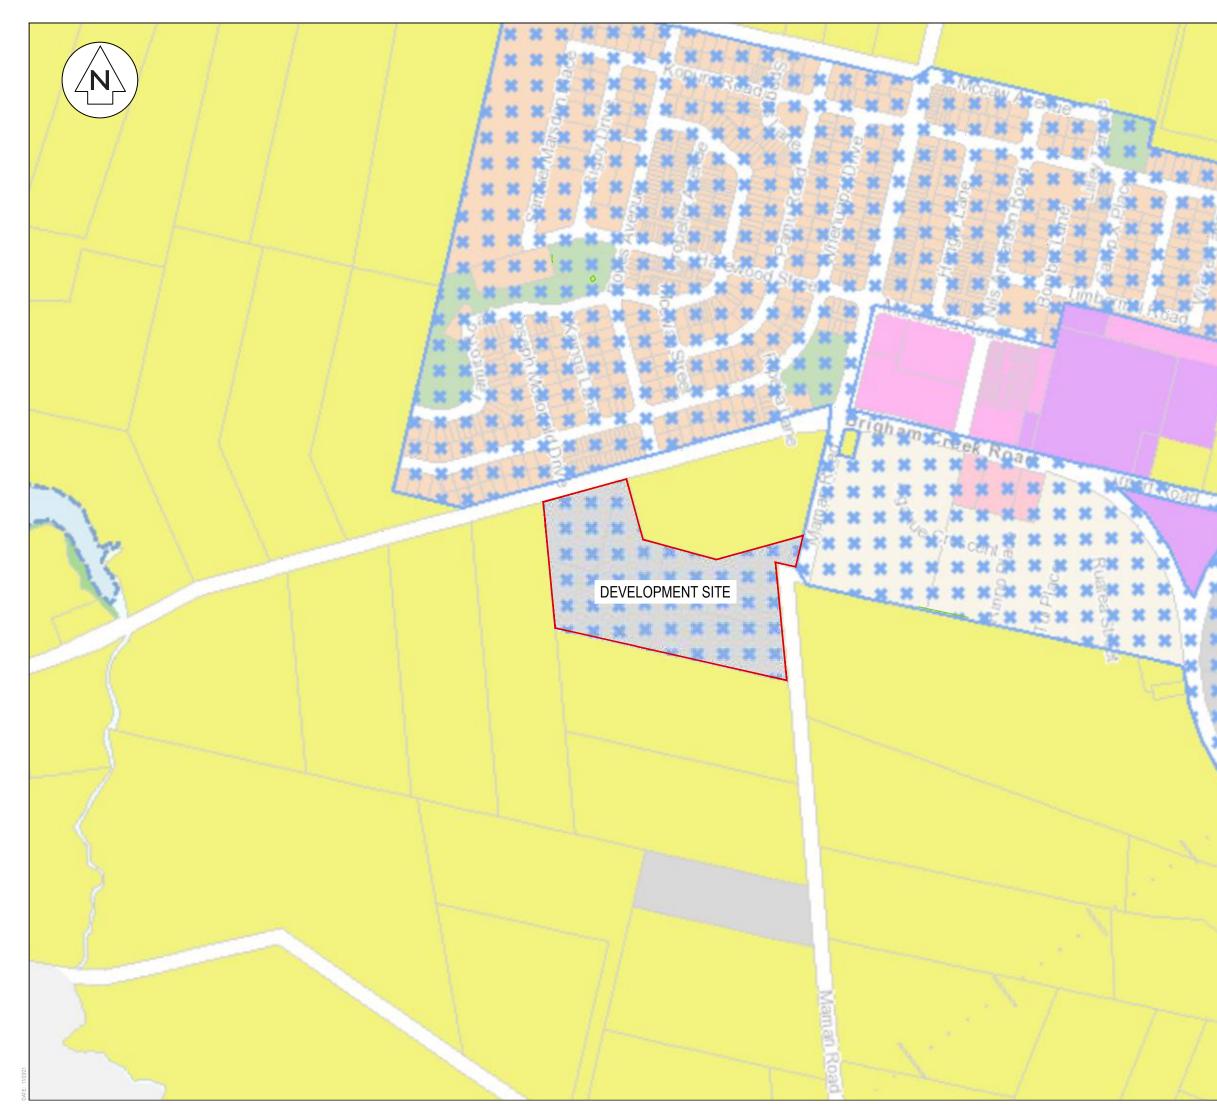

| [[                          | end                           |         | *                     | **     |                                 |                                        |               | NT BDY |
|-----------------------------|-------------------------------|---------|-----------------------|--------|---------------------------------|----------------------------------------|---------------|--------|
|                             |                               |         |                       |        |                                 |                                        |               |        |
|                             |                               |         |                       |        |                                 |                                        |               |        |
|                             |                               |         |                       |        |                                 |                                        |               | 11/21  |
| ev                          | Desc                          |         | HANGE<br>on           | -      |                                 |                                        | AP<br>By      | Date   |
|                             |                               | By      |                       |        |                                 | Date                                   |               |        |
| irve                        |                               | -       |                       |        |                                 | -                                      |               |        |
| esigi<br>awr                |                               | AP<br>- |                       |        |                                 | 11/21<br>-                             |               |        |
| neck                        |                               | WN      | Λ                     |        |                                 | 11/21                                  |               |        |
| ojec<br>11<br>NI<br>DE<br>C | -43<br>HE<br>EVE<br>DR<br>LII | N<br>El | BRI<br>UA<br>.OF<br>G |        | 09<br>info<br>12-1<br><b>AN</b> | 571 00:<br>@mave<br>w.mave<br>14 Walls | 50<br>n.co.nz |        |
| SN<br>PL                    | / A<br> .A                    | F       | zo                    | NES    |                                 | ۹<br>                                  |               |        |
| ojec                        | t no.                         |         |                       | 0001   |                                 |                                        |               |        |
| ale                         |                               |         | 1:5                   | 6000 @ | )) A                            | 3                                      |               |        |
| 10                          |                               |         |                       |        |                                 |                                        |               |        |