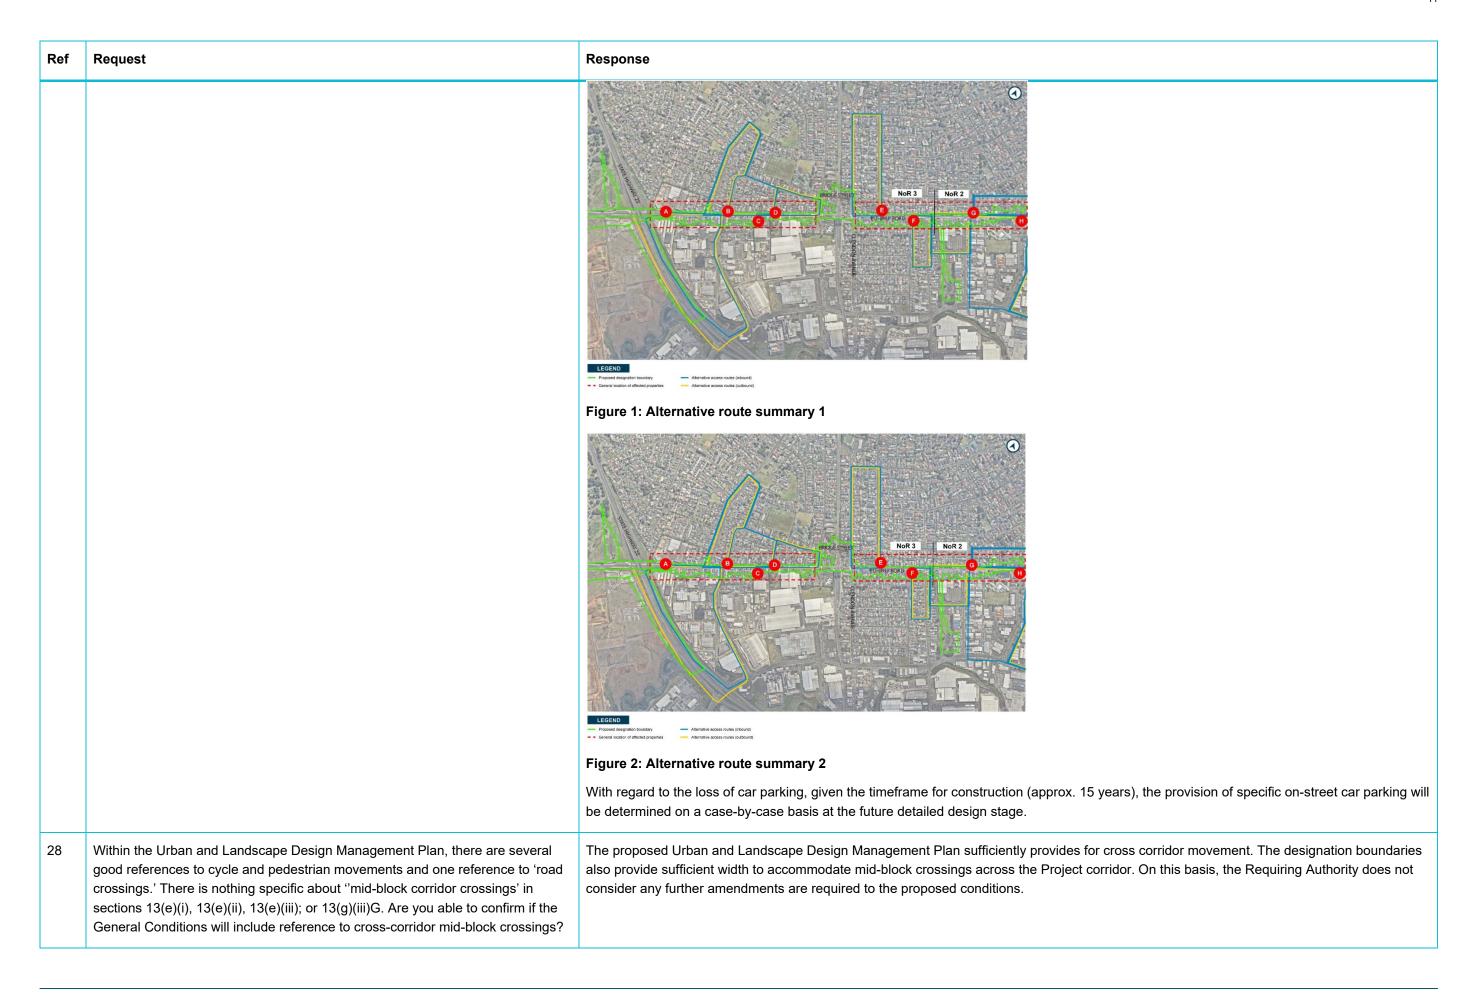

| Ref | Request                                                                                                                                                                                                                                                                                                                                                                                                                                                                                                                                   | Response                                                                                                                                                                                                                                                                                                                                                                                                                                                                                                                                                                                                                                                                                                                                                                                                                                    |
|-----|-------------------------------------------------------------------------------------------------------------------------------------------------------------------------------------------------------------------------------------------------------------------------------------------------------------------------------------------------------------------------------------------------------------------------------------------------------------------------------------------------------------------------------------------|---------------------------------------------------------------------------------------------------------------------------------------------------------------------------------------------------------------------------------------------------------------------------------------------------------------------------------------------------------------------------------------------------------------------------------------------------------------------------------------------------------------------------------------------------------------------------------------------------------------------------------------------------------------------------------------------------------------------------------------------------------------------------------------------------------------------------------------------|
| 24  | When considering parking (both on-site and on-street) and loss of property access, did the wider project team or SIA engagement collect data from directly affected businesses, residents and users to inform the assessment?  Rationale: To understand the level of community input into the assessment of potential effects                                                                                                                                                                                                             | Both on-street and on-site parking were discussed through engagement. This included discussions with landowners and businesses. In these discussions, the Project Team noted that some on-site parking impacts would be temporary to provide for the construction of the Project. However, it was noted that there would also be permanent impacts to on-site parking.  The proposed conditions provide for ongoing discussions with the stakeholders, community groups and organisations to communicate timeframes and manage the impacts of construction on identified businesses.                                                                                                                                                                                                                                                        |
|     |                                                                                                                                                                                                                                                                                                                                                                                                                                                                                                                                           | Given the timeframe for construction (approx. 15 years), the provision of specific on-street car parking will be determined on a case-by-case basis at the future detailed design stage.                                                                                                                                                                                                                                                                                                                                                                                                                                                                                                                                                                                                                                                    |
| 25  | For each proposed mitigation strategy within the SIA, please describe the thinking behind why the General Conditions listed in Form 18, NoR documents do not include the SIA's proposed mitigation strategies? These include Community Wellbeing, Social Outcomes, Good neighbour, and respite and relocation.  Rationale: Many of the potential effects were assessed as high. To mitigate, a strong mix of mitigations will be required and several potential options recommended by the SIA team have not been included in the Project | The recommendations in the Social Impact Assessment are integrated across the proposed conditions and are intended to be read as whole.  For example:  - Matters raised in the community wellbeing recommendation have been included in the proposed Project Information condition. In addition, independent support is currently available to landowners and will remain in place until construction of the Project is completed.  - Respite and relocation are matters covered through the Construction Environmental Management Plan and provided for in the Construction Noise and Vibration Management Plan.  With regard to the social outcomes strategy recommendation, it is noted that the scope of this strategy is broader than the Project and is an evolving workstream that the Requiring Authorities are actively reviewing. |
| 26  | What effective mitigations are proposed for the loss of parking (on-street and on-site) and changes in access to properties, both business and residential during construction?  Rationale: The loss of parking and changes to property access are considered to have a high impact (SIA, Appendix E), however there appears to be no mitigation available to these effects in the SCEMP or DRMP within the NoR General Conditions                                                                                                        | As set out above, some on-site parking will be temporarily impacted to provide for the construction of the Project. On-site parking that is permanently impacted by the Project will be addressed as part of the acquisition and compensation process under the Public Works Act 1981 (PWA) which will commence during detailed design.  With regard to the access, the proposed Stakeholder Communication and Engagement Management Plan (SCEMP) condition requires that the methods and timing to engage with landowners whose access is directly affected is set out in the SCEMP.  Given the timeframe for construction (approx. 15 years), the provision of specific on-street car parking will be determined on a case-by-case basis at the future detailed design stage.                                                             |
| 27  | What effective mitigations are proposed for high negative social effects during operation?  Rationale: No mitigations are proposed to address the operational, high negative effects of severance, reduced property access from right-hand turn restrictions, and loss of car parking                                                                                                                                                                                                                                                     | As set out in Appendix A of the AEE, there are several areas along the Project where right-turn access is restricted due to existing solid medians (for example, Te Irirangi Drive, Manukau Central). It is recognised that all movements are possible at access points within NoR 3. The Project will restrict these movements to left turn in and left turn out. However, the local residential side street pattern and general road network in the surrounding area, is such that there are alternative routes and the increase in expected travel distance is no more than 2.5 km (refer to Figure 1 and 2 below). Over time it is considered that residents will adjust their travel patterns to access their properties using a left turn in/left turn out configuration.                                                             |