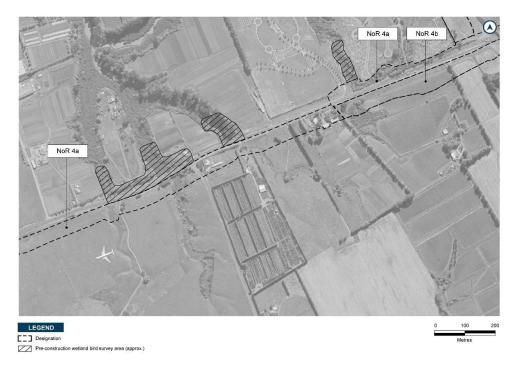

# Response to s92 request for further information

| Ref   | Request                                                                                                                                                                                                                                                                                                                                                                                                                                                                                                                                                                                                                                      | Response                                                                                                                                                                                                                                                                                                                                                                                                                                                                                                                                                          |  |  |  |  |
|-------|----------------------------------------------------------------------------------------------------------------------------------------------------------------------------------------------------------------------------------------------------------------------------------------------------------------------------------------------------------------------------------------------------------------------------------------------------------------------------------------------------------------------------------------------------------------------------------------------------------------------------------------------|-------------------------------------------------------------------------------------------------------------------------------------------------------------------------------------------------------------------------------------------------------------------------------------------------------------------------------------------------------------------------------------------------------------------------------------------------------------------------------------------------------------------------------------------------------------------|--|--|--|--|
| Arbor | boriculture                                                                                                                                                                                                                                                                                                                                                                                                                                                                                                                                                                                                                                  |                                                                                                                                                                                                                                                                                                                                                                                                                                                                                                                                                                   |  |  |  |  |
| 1     | Please provide an assessment of the tree carbon sequestration that will need to be provided in mitigation of the proposed tree removals, within a more detailed calculation of the ecosystem services that will need to be replaced. This will assist in determining the tree species and numbers of replacement trees required, although ecosystem services are not the only mitigation function to be provided by the new trees.  Rationale: This will assist in determining the tree species and numbers of replacement trees required, although ecosystem services are not the only mitigation function to be provided by the new trees. | Given the timeframes for construction (approx. 15 years) and the current route protection stage of the Project, it is not considered appropriate to apply a tree carbon sequestration calculation at this stage.  The Project Team arborist notes that this an evolving area of tree mitigation and any calculations and methodology would likely be superseded by the time construction works for the Project have commenced. As such a Tree Management Plan is proposed to address replacement planting for the Project.                                        |  |  |  |  |
| Urban | Forest Arborist                                                                                                                                                                                                                                                                                                                                                                                                                                                                                                                                                                                                                              |                                                                                                                                                                                                                                                                                                                                                                                                                                                                                                                                                                   |  |  |  |  |
| 2     | Please provide more description of mitigation planting that will be provided by the ULDMP. As it will be mitigation, the typical plant (tree) species and distribution and intensity of planting need to be provided as objectives of the ULDMP, so that certification of that final design management plan is not a further consent.  Rationale: As it will be mitigation, the typical plant (tree) species and distribution and intensity of planting need to be provided as objectives of the ULDMP, so that certification of that final design management plan is not a further consent.                                                 | Given the timeframes for construction (approx. 15 years), the Project Team does not consider it is appropriate to specify the typical tree species, distribution and intensity of planting in the Urban and Landscape Design Management Plan (ULDMP) objectives. This approach provides the opportunity for Manawhenua to be involved as partners in the selection and supply of tree species for the Project, closer to the time of construction.  On that basis, the Requiring Authority does not consider amendments to the ULDMP are appropriate.             |  |  |  |  |
| 3     | Please provide further information about how to ensure retained council trees would tolerate the anticipated level of disturbance associated with the proposed works.  Rationale: This could possibly be achieved by offering a condition requiring a Tree Protection Management Plan.                                                                                                                                                                                                                                                                                                                                                       | This matter is provided for in the proposed Tree Management Plan condition.                                                                                                                                                                                                                                                                                                                                                                                                                                                                                       |  |  |  |  |
| 4     | Please provide further information about increasing the replacement planting ratio.  Rationale: Planting of approximately 2000 trees will not sufficiently mitigate the removal of 1,150 trees identified as warranting mitigation. Given that most trees have reached maturity, and to replace canopy cover more swiftly, a target for replacement planting for the mature trees that are proposed to be removed should be at a 4:1 ratio, rather than the 2:1 originally proposed. Council has an Urban Ngahere Strategy 2019 and responsibilities under the Climate Change Response Act                                                   | Given the timeframes for construction (approx. 15 years) and the current route protection stage of the Project, it is not considered appropriate to apply a calculation at this stage.  As set out in the proposed conditions, the Tree Management Plan requires confirmation that the trees that are currently identified remain in place at the time of construction. We consider that it is appropriate to consider replacement planting and ratio at that time, based on the number and species of trees that exist prior to the construction of the Project. |  |  |  |  |