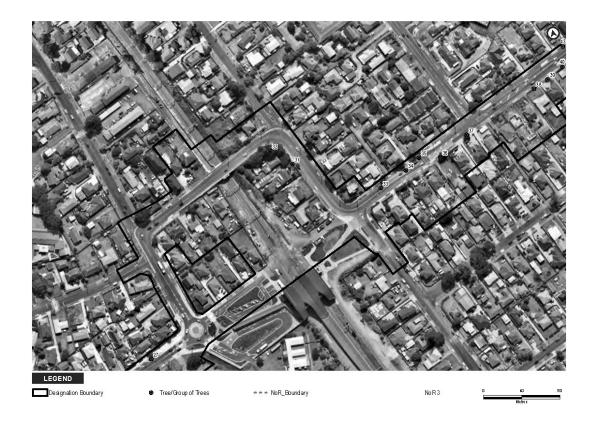

# Response to s92 request for further information

| Ref   | Request                                                                                                                                                                                                                                                                                                                                                                                                                                                                                                                                                                                                                                      | Response                                                                                                                                                                                                                                                                                                                                                                                                                                                                                                                                                          |  |  |  |  |
|-------|----------------------------------------------------------------------------------------------------------------------------------------------------------------------------------------------------------------------------------------------------------------------------------------------------------------------------------------------------------------------------------------------------------------------------------------------------------------------------------------------------------------------------------------------------------------------------------------------------------------------------------------------|-------------------------------------------------------------------------------------------------------------------------------------------------------------------------------------------------------------------------------------------------------------------------------------------------------------------------------------------------------------------------------------------------------------------------------------------------------------------------------------------------------------------------------------------------------------------|--|--|--|--|
| Arbor | boriculture                                                                                                                                                                                                                                                                                                                                                                                                                                                                                                                                                                                                                                  |                                                                                                                                                                                                                                                                                                                                                                                                                                                                                                                                                                   |  |  |  |  |
| 1     | Please provide an assessment of the tree carbon sequestration that will need to be provided in mitigation of the proposed tree removals, within a more detailed calculation of the ecosystem services that will need to be replaced. This will assist in determining the tree species and numbers of replacement trees required, although ecosystem services are not the only mitigation function to be provided by the new trees.  Rationale: This will assist in determining the tree species and numbers of replacement trees required, although ecosystem services are not the only mitigation function to be provided by the new trees. | Given the timeframes for construction (approx. 15 years) and the current route protection stage of the Project, it is not considered appropriate to apply a tree carbon sequestration calculation at this stage.  The Project Team arborist notes that this an evolving area of tree mitigation and any calculations and methodology would likely be superseded by the time construction works for the Project have commenced. As such a Tree Management Plan is proposed to address replacement planting for the Project.                                        |  |  |  |  |
| Urban | Forest Arborist                                                                                                                                                                                                                                                                                                                                                                                                                                                                                                                                                                                                                              |                                                                                                                                                                                                                                                                                                                                                                                                                                                                                                                                                                   |  |  |  |  |
| 2     | Please provide more description of mitigation planting that will be provided by the ULDMP. As it will be mitigation, the typical plant (tree) species and distribution and intensity of planting need to be provided as objectives of the ULDMP, so that certification of that final design management plan is not a further consent.  Rationale: As it will be mitigation, the typical plant (tree) species and distribution and intensity of planting need to be provided as objectives of the ULDMP, so that certification of that final design management plan is not a further consent.                                                 | Given the timeframes for construction (approx. 15 years), the Project Team does not consider it is appropriate to specify the typical tree species, distribution and intensity of planting in the Urban and Landscape Design Management Plan (ULDMP) objectives. This approach provides the opportunity for Manawhenua to be involved as partners in the selection and supply of tree species for the Project, closer to the time of construction.  On that basis, the Requiring Authority does not consider amendments to the ULDMP are appropriate.             |  |  |  |  |
| 3     | Please provide further information about how to ensure retained council trees would tolerate the anticipated level of disturbance associated with the proposed works.  Rationale: This could possibly be achieved by offering a condition requiring a Tree Protection Management Plan.                                                                                                                                                                                                                                                                                                                                                       | This matter is provided for in the proposed Tree Management Plan condition.                                                                                                                                                                                                                                                                                                                                                                                                                                                                                       |  |  |  |  |
| 4     | Please provide further information about increasing the replacement planting ratio.  Rationale: Planting of approximately 2000 trees will not sufficiently mitigate the removal of 1,150 trees identified as warranting mitigation. Given that most trees have reached maturity, and to replace canopy cover more swiftly, a target for replacement planting for the mature trees that are proposed to be removed should be at a 4:1 ratio, rather than the 2:1 originally proposed. Council has an Urban Ngahere Strategy 2019 and responsibilities under the Climate Change Response Act                                                   | Given the timeframes for construction (approx. 15 years) and the current route protection stage of the Project, it is not considered appropriate to apply a calculation at this stage.  As set out in the proposed conditions, the Tree Management Plan requires confirmation that the trees that are currently identified remain in place at the time of construction. We consider that it is appropriate to consider replacement planting and ratio at that time, based on the number and species of trees that exist prior to the construction of the Project. |  |  |  |  |