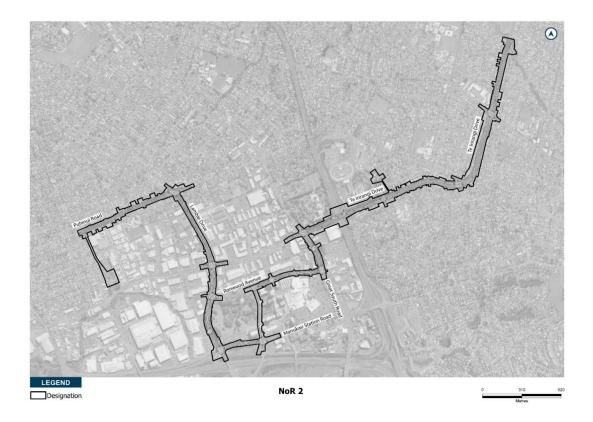

| 'κ | NoR 1 | Rongomai Park          | Open Space -<br>Sport and<br>Active<br>Recreation<br>Zone Open<br>Space –<br>Informal<br>Recreation<br>Zone | 238 Te Irirangi<br>Dr Clover Park                  | Recreation Flood detention works (PWA)      | 3,697  |
|----|-------|------------------------|-------------------------------------------------------------------------------------------------------------|----------------------------------------------------|---------------------------------------------|--------|
|    | NoR 1 | Medvale Ave<br>Reserve | Open Space –<br>Informal<br>Recreation<br>Zone<br>Open Space –<br>Conservation<br>Zone                      | 51R Medvale<br>Ave Flat Bush                       | Recreation Local Purpose (Drainage) reserve | 367    |
|    | NoR 2 | Orlando Reserve        | Open Space –<br>Informal<br>Recreation<br>Zone                                                              | 125R Te Irirangi<br>Dr<br>Clover Park              | Local purpose (amenity) reserve             | 2,825  |
|    | NoR 2 | Manukau Sports<br>Bowl | Open Space – Informal Recreation Zone Open Space – Sport and Active Recreation Zone                         | 19R Boundary<br>Rd Otara<br>1 Boundary Rd<br>Otara | Recreation                                  | 17,391 |
|    | NoR 2 | Hayman Park            | Open Space –<br>Informal<br>Recreation<br>Zone                                                              | 15R Davies Ave<br>Manukau                          | No classification                           | 3,091  |
| е  | NoR 2 | Puhinui Domain         | Open Space –<br>Informal<br>Recreation                                                                      | 50R Plunket Ave<br>Manukau                         | Drainage purpose  Recreation                | 17,004 |