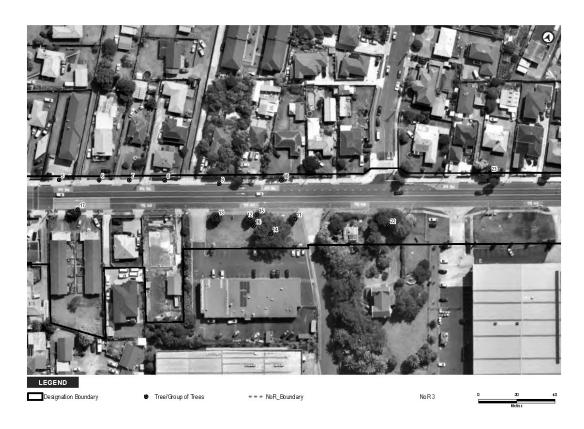

# Response to s92 request for further information

| Ref   | Request                                                                                                                                                                                                                                                                                                                                                                                                                                                                                                                                                                                                                                      | Response                                                                                                                                                                                                                                                                                                                                                                                                                                                                                                                                                          |  |  |  |  |
|-------|----------------------------------------------------------------------------------------------------------------------------------------------------------------------------------------------------------------------------------------------------------------------------------------------------------------------------------------------------------------------------------------------------------------------------------------------------------------------------------------------------------------------------------------------------------------------------------------------------------------------------------------------|-------------------------------------------------------------------------------------------------------------------------------------------------------------------------------------------------------------------------------------------------------------------------------------------------------------------------------------------------------------------------------------------------------------------------------------------------------------------------------------------------------------------------------------------------------------------|--|--|--|--|
| Arbor | boriculture                                                                                                                                                                                                                                                                                                                                                                                                                                                                                                                                                                                                                                  |                                                                                                                                                                                                                                                                                                                                                                                                                                                                                                                                                                   |  |  |  |  |
| 1     | Please provide an assessment of the tree carbon sequestration that will need to be provided in mitigation of the proposed tree removals, within a more detailed calculation of the ecosystem services that will need to be replaced. This will assist in determining the tree species and numbers of replacement trees required, although ecosystem services are not the only mitigation function to be provided by the new trees.  Rationale: This will assist in determining the tree species and numbers of replacement trees required, although ecosystem services are not the only mitigation function to be provided by the new trees. | Given the timeframes for construction (approx. 15 years) and the current route protection stage of the Project, it is not considered appropriate to apply a tree carbon sequestration calculation at this stage.  The Project Team arborist notes that this an evolving area of tree mitigation and any calculations and methodology would likely be superseded by the time construction works for the Project have commenced. As such a Tree Management Plan is proposed to address replacement planting for the Project.                                        |  |  |  |  |
| Urban | Forest Arborist                                                                                                                                                                                                                                                                                                                                                                                                                                                                                                                                                                                                                              |                                                                                                                                                                                                                                                                                                                                                                                                                                                                                                                                                                   |  |  |  |  |
| 2     | Please provide more description of mitigation planting that will be provided by the ULDMP. As it will be mitigation, the typical plant (tree) species and distribution and intensity of planting need to be provided as objectives of the ULDMP, so that certification of that final design management plan is not a further consent.  Rationale: As it will be mitigation, the typical plant (tree) species and distribution and intensity of planting need to be provided as objectives of the ULDMP, so that certification of that final design management plan is not a further consent.                                                 | Given the timeframes for construction (approx. 15 years), the Project Team does not consider it is appropriate to specify the typical tree species, distribution and intensity of planting in the Urban and Landscape Design Management Plan (ULDMP) objectives. This approach provides the opportunity for Manawhenua to be involved as partners in the selection and supply of tree species for the Project, closer to the time of construction.  On that basis, the Requiring Authority does not consider amendments to the ULDMP are appropriate.             |  |  |  |  |
| 3     | Please provide further information about how to ensure retained council trees would tolerate the anticipated level of disturbance associated with the proposed works.  Rationale: This could possibly be achieved by offering a condition requiring a Tree Protection Management Plan.                                                                                                                                                                                                                                                                                                                                                       | This matter is provided for in the proposed Tree Management Plan condition.                                                                                                                                                                                                                                                                                                                                                                                                                                                                                       |  |  |  |  |
| 4     | Please provide further information about increasing the replacement planting ratio.  Rationale: Planting of approximately 2000 trees will not sufficiently mitigate the removal of 1,150 trees identified as warranting mitigation. Given that most trees have reached maturity, and to replace canopy cover more swiftly, a target for replacement planting for the mature trees that are proposed to be removed should be at a 4:1 ratio, rather than the 2:1 originally proposed. Council has an Urban Ngahere Strategy 2019 and responsibilities under the Climate Change Response Act                                                   | Given the timeframes for construction (approx. 15 years) and the current route protection stage of the Project, it is not considered appropriate to apply a calculation at this stage.  As set out in the proposed conditions, the Tree Management Plan requires confirmation that the trees that are currently identified remain in place at the time of construction. We consider that it is appropriate to consider replacement planting and ratio at that time, based on the number and species of trees that exist prior to the construction of the Project. |  |  |  |  |