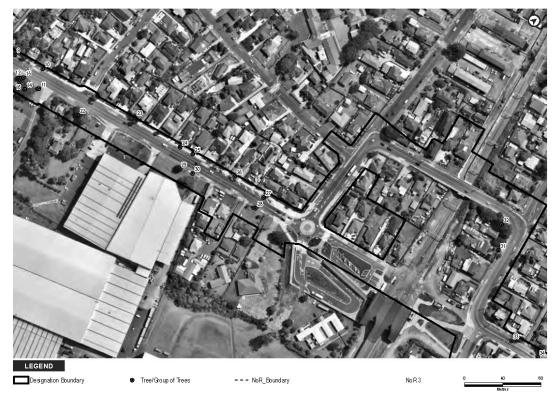

# Response to s92 request for further information

| Ref   | Request                                                                                                                                                                                                                                                                                                                                                                                                                                                                                                                                                                                                                                      | Response                                                                                                                                                                                                                                                                                                                                                                                                                                                                                                                                                          |  |  |  |  |
|-------|----------------------------------------------------------------------------------------------------------------------------------------------------------------------------------------------------------------------------------------------------------------------------------------------------------------------------------------------------------------------------------------------------------------------------------------------------------------------------------------------------------------------------------------------------------------------------------------------------------------------------------------------|-------------------------------------------------------------------------------------------------------------------------------------------------------------------------------------------------------------------------------------------------------------------------------------------------------------------------------------------------------------------------------------------------------------------------------------------------------------------------------------------------------------------------------------------------------------------|--|--|--|--|
| Arbor | boriculture                                                                                                                                                                                                                                                                                                                                                                                                                                                                                                                                                                                                                                  |                                                                                                                                                                                                                                                                                                                                                                                                                                                                                                                                                                   |  |  |  |  |
| 1     | Please provide an assessment of the tree carbon sequestration that will need to be provided in mitigation of the proposed tree removals, within a more detailed calculation of the ecosystem services that will need to be replaced. This will assist in determining the tree species and numbers of replacement trees required, although ecosystem services are not the only mitigation function to be provided by the new trees.  Rationale: This will assist in determining the tree species and numbers of replacement trees required, although ecosystem services are not the only mitigation function to be provided by the new trees. | Given the timeframes for construction (approx. 15 years) and the current route protection stage of the Project, it is not considered appropriate to apply a tree carbon sequestration calculation at this stage.  The Project Team arborist notes that this an evolving area of tree mitigation and any calculations and methodology would likely be superseded by the time construction works for the Project have commenced. As such a Tree Management Plan is proposed to address replacement planting for the Project.                                        |  |  |  |  |
| Urban | Forest Arborist                                                                                                                                                                                                                                                                                                                                                                                                                                                                                                                                                                                                                              |                                                                                                                                                                                                                                                                                                                                                                                                                                                                                                                                                                   |  |  |  |  |
| 2     | Please provide more description of mitigation planting that will be provided by the ULDMP. As it will be mitigation, the typical plant (tree) species and distribution and intensity of planting need to be provided as objectives of the ULDMP, so that certification of that final design management plan is not a further consent.  Rationale: As it will be mitigation, the typical plant (tree) species and distribution and intensity of planting need to be provided as objectives of the ULDMP, so that certification of that final design management plan is not a further consent.                                                 | Given the timeframes for construction (approx. 15 years), the Project Team does not consider it is appropriate to specify the typical tree species, distribution and intensity of planting in the Urban and Landscape Design Management Plan (ULDMP) objectives. This approach provides the opportunity for Manawhenua to be involved as partners in the selection and supply of tree species for the Project, closer to the time of construction.  On that basis, the Requiring Authority does not consider amendments to the ULDMP are appropriate.             |  |  |  |  |
| 3     | Please provide further information about how to ensure retained council trees would tolerate the anticipated level of disturbance associated with the proposed works.  Rationale: This could possibly be achieved by offering a condition requiring a Tree Protection Management Plan.                                                                                                                                                                                                                                                                                                                                                       | This matter is provided for in the proposed Tree Management Plan condition.                                                                                                                                                                                                                                                                                                                                                                                                                                                                                       |  |  |  |  |
| 4     | Please provide further information about increasing the replacement planting ratio.  Rationale: Planting of approximately 2000 trees will not sufficiently mitigate the removal of 1,150 trees identified as warranting mitigation. Given that most trees have reached maturity, and to replace canopy cover more swiftly, a target for replacement planting for the mature trees that are proposed to be removed should be at a 4:1 ratio, rather than the 2:1 originally proposed. Council has an Urban Ngahere Strategy 2019 and responsibilities under the Climate Change Response Act                                                   | Given the timeframes for construction (approx. 15 years) and the current route protection stage of the Project, it is not considered appropriate to apply a calculation at this stage.  As set out in the proposed conditions, the Tree Management Plan requires confirmation that the trees that are currently identified remain in place at the time of construction. We consider that it is appropriate to consider replacement planting and ratio at that time, based on the number and species of trees that exist prior to the construction of the Project. |  |  |  |  |