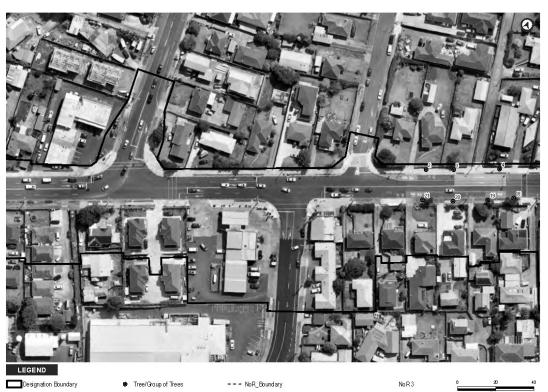

# Response to s92 request for further information

| Ref   | Request                                                                                                                                                                                                                                                                                                                                                                                                                                                                                                                                                                                                                                      | Response                                                                                                                                                                                                                                                                                                                                                                                                                                                                                                                                                          |  |  |  |  |
|-------|----------------------------------------------------------------------------------------------------------------------------------------------------------------------------------------------------------------------------------------------------------------------------------------------------------------------------------------------------------------------------------------------------------------------------------------------------------------------------------------------------------------------------------------------------------------------------------------------------------------------------------------------|-------------------------------------------------------------------------------------------------------------------------------------------------------------------------------------------------------------------------------------------------------------------------------------------------------------------------------------------------------------------------------------------------------------------------------------------------------------------------------------------------------------------------------------------------------------------|--|--|--|--|
| Arbor | boriculture                                                                                                                                                                                                                                                                                                                                                                                                                                                                                                                                                                                                                                  |                                                                                                                                                                                                                                                                                                                                                                                                                                                                                                                                                                   |  |  |  |  |
| 1     | Please provide an assessment of the tree carbon sequestration that will need to be provided in mitigation of the proposed tree removals, within a more detailed calculation of the ecosystem services that will need to be replaced. This will assist in determining the tree species and numbers of replacement trees required, although ecosystem services are not the only mitigation function to be provided by the new trees.  Rationale: This will assist in determining the tree species and numbers of replacement trees required, although ecosystem services are not the only mitigation function to be provided by the new trees. | Given the timeframes for construction (approx. 15 years) and the current route protection stage of the Project, it is not considered appropriate to apply a tree carbon sequestration calculation at this stage.  The Project Team arborist notes that this an evolving area of tree mitigation and any calculations and methodology would likely be superseded by the time construction works for the Project have commenced. As such a Tree Management Plan is proposed to address replacement planting for the Project.                                        |  |  |  |  |
| Urban | Forest Arborist                                                                                                                                                                                                                                                                                                                                                                                                                                                                                                                                                                                                                              |                                                                                                                                                                                                                                                                                                                                                                                                                                                                                                                                                                   |  |  |  |  |
| 2     | Please provide more description of mitigation planting that will be provided by the ULDMP. As it will be mitigation, the typical plant (tree) species and distribution and intensity of planting need to be provided as objectives of the ULDMP, so that certification of that final design management plan is not a further consent.  Rationale: As it will be mitigation, the typical plant (tree) species and distribution and intensity of planting need to be provided as objectives of the ULDMP, so that certification of that final design management plan is not a further consent.                                                 | Given the timeframes for construction (approx. 15 years), the Project Team does not consider it is appropriate to specify the typical tree species, distribution and intensity of planting in the Urban and Landscape Design Management Plan (ULDMP) objectives. This approach provides the opportunity for Manawhenua to be involved as partners in the selection and supply of tree species for the Project, closer to the time of construction.  On that basis, the Requiring Authority does not consider amendments to the ULDMP are appropriate.             |  |  |  |  |
| 3     | Please provide further information about how to ensure retained council trees would tolerate the anticipated level of disturbance associated with the proposed works.  Rationale: This could possibly be achieved by offering a condition requiring a Tree Protection Management Plan.                                                                                                                                                                                                                                                                                                                                                       | This matter is provided for in the proposed Tree Management Plan condition.                                                                                                                                                                                                                                                                                                                                                                                                                                                                                       |  |  |  |  |
| 4     | Please provide further information about increasing the replacement planting ratio.  Rationale: Planting of approximately 2000 trees will not sufficiently mitigate the removal of 1,150 trees identified as warranting mitigation. Given that most trees have reached maturity, and to replace canopy cover more swiftly, a target for replacement planting for the mature trees that are proposed to be removed should be at a 4:1 ratio, rather than the 2:1 originally proposed. Council has an Urban Ngahere Strategy 2019 and responsibilities under the Climate Change Response Act                                                   | Given the timeframes for construction (approx. 15 years) and the current route protection stage of the Project, it is not considered appropriate to apply a calculation at this stage.  As set out in the proposed conditions, the Tree Management Plan requires confirmation that the trees that are currently identified remain in place at the time of construction. We consider that it is appropriate to consider replacement planting and ratio at that time, based on the number and species of trees that exist prior to the construction of the Project. |  |  |  |  |