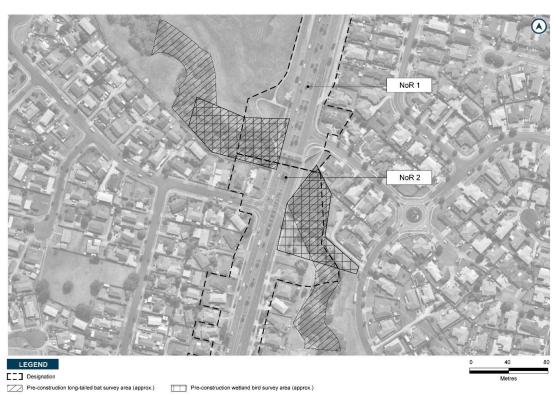

# Response to s92 request for further information

| Ref   | Request                                                                                                                                                                                                                                                                                                                                                                                                                                                                                                                                                                                                                                      | Response                                                                                                                                                                                                                                                                                                                                                                                                                                                                                                                                                          |  |  |  |  |
|-------|----------------------------------------------------------------------------------------------------------------------------------------------------------------------------------------------------------------------------------------------------------------------------------------------------------------------------------------------------------------------------------------------------------------------------------------------------------------------------------------------------------------------------------------------------------------------------------------------------------------------------------------------|-------------------------------------------------------------------------------------------------------------------------------------------------------------------------------------------------------------------------------------------------------------------------------------------------------------------------------------------------------------------------------------------------------------------------------------------------------------------------------------------------------------------------------------------------------------------|--|--|--|--|
| Arbor | boriculture                                                                                                                                                                                                                                                                                                                                                                                                                                                                                                                                                                                                                                  |                                                                                                                                                                                                                                                                                                                                                                                                                                                                                                                                                                   |  |  |  |  |
| 1     | Please provide an assessment of the tree carbon sequestration that will need to be provided in mitigation of the proposed tree removals, within a more detailed calculation of the ecosystem services that will need to be replaced. This will assist in determining the tree species and numbers of replacement trees required, although ecosystem services are not the only mitigation function to be provided by the new trees.  Rationale: This will assist in determining the tree species and numbers of replacement trees required, although ecosystem services are not the only mitigation function to be provided by the new trees. | Given the timeframes for construction (approx. 15 years) and the current route protection stage of the Project, it is not considered appropriate to apply a tree carbon sequestration calculation at this stage.  The Project Team arborist notes that this an evolving area of tree mitigation and any calculations and methodology would likely be superseded by the time construction works for the Project have commenced. As such a Tree Management Plan is proposed to address replacement planting for the Project.                                        |  |  |  |  |
| Urban | Forest Arborist                                                                                                                                                                                                                                                                                                                                                                                                                                                                                                                                                                                                                              |                                                                                                                                                                                                                                                                                                                                                                                                                                                                                                                                                                   |  |  |  |  |
| 2     | Please provide more description of mitigation planting that will be provided by the ULDMP. As it will be mitigation, the typical plant (tree) species and distribution and intensity of planting need to be provided as objectives of the ULDMP, so that certification of that final design management plan is not a further consent.  Rationale: As it will be mitigation, the typical plant (tree) species and distribution and intensity of planting need to be provided as objectives of the ULDMP, so that certification of that final design management plan is not a further consent.                                                 | Given the timeframes for construction (approx. 15 years), the Project Team does not consider it is appropriate to specify the typical tree species, distribution and intensity of planting in the Urban and Landscape Design Management Plan (ULDMP) objectives. This approach provides the opportunity for Manawhenua to be involved as partners in the selection and supply of tree species for the Project, closer to the time of construction.  On that basis, the Requiring Authority does not consider amendments to the ULDMP are appropriate.             |  |  |  |  |
| 3     | Please provide further information about how to ensure retained council trees would tolerate the anticipated level of disturbance associated with the proposed works.  Rationale: This could possibly be achieved by offering a condition requiring a Tree Protection Management Plan.                                                                                                                                                                                                                                                                                                                                                       | This matter is provided for in the proposed Tree Management Plan condition.                                                                                                                                                                                                                                                                                                                                                                                                                                                                                       |  |  |  |  |
| 4     | Please provide further information about increasing the replacement planting ratio.  Rationale: Planting of approximately 2000 trees will not sufficiently mitigate the removal of 1,150 trees identified as warranting mitigation. Given that most trees have reached maturity, and to replace canopy cover more swiftly, a target for replacement planting for the mature trees that are proposed to be removed should be at a 4:1 ratio, rather than the 2:1 originally proposed. Council has an Urban Ngahere Strategy 2019 and responsibilities under the Climate Change Response Act                                                   | Given the timeframes for construction (approx. 15 years) and the current route protection stage of the Project, it is not considered appropriate to apply a calculation at this stage.  As set out in the proposed conditions, the Tree Management Plan requires confirmation that the trees that are currently identified remain in place at the time of construction. We consider that it is appropriate to consider replacement planting and ratio at that time, based on the number and species of trees that exist prior to the construction of the Project. |  |  |  |  |