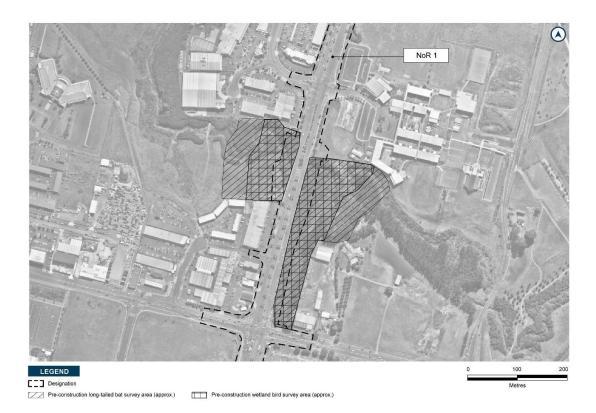

# Response to s92 request for further information

| Ref   | Request                                                                                                                                                                                                                                                                                                                                                                                                                                                                                                                                                                                                                                      | Response                                                                                                                                                                                                                                                                                                                                                                                                                                                                                                                                                          |  |  |  |  |
|-------|----------------------------------------------------------------------------------------------------------------------------------------------------------------------------------------------------------------------------------------------------------------------------------------------------------------------------------------------------------------------------------------------------------------------------------------------------------------------------------------------------------------------------------------------------------------------------------------------------------------------------------------------|-------------------------------------------------------------------------------------------------------------------------------------------------------------------------------------------------------------------------------------------------------------------------------------------------------------------------------------------------------------------------------------------------------------------------------------------------------------------------------------------------------------------------------------------------------------------|--|--|--|--|
| Arbor | boriculture                                                                                                                                                                                                                                                                                                                                                                                                                                                                                                                                                                                                                                  |                                                                                                                                                                                                                                                                                                                                                                                                                                                                                                                                                                   |  |  |  |  |
| 1     | Please provide an assessment of the tree carbon sequestration that will need to be provided in mitigation of the proposed tree removals, within a more detailed calculation of the ecosystem services that will need to be replaced. This will assist in determining the tree species and numbers of replacement trees required, although ecosystem services are not the only mitigation function to be provided by the new trees.  Rationale: This will assist in determining the tree species and numbers of replacement trees required, although ecosystem services are not the only mitigation function to be provided by the new trees. | Given the timeframes for construction (approx. 15 years) and the current route protection stage of the Project, it is not considered appropriate to apply a tree carbon sequestration calculation at this stage.  The Project Team arborist notes that this an evolving area of tree mitigation and any calculations and methodology would likely be superseded by the time construction works for the Project have commenced. As such a Tree Management Plan is proposed to address replacement planting for the Project.                                        |  |  |  |  |
| Urban | Forest Arborist                                                                                                                                                                                                                                                                                                                                                                                                                                                                                                                                                                                                                              |                                                                                                                                                                                                                                                                                                                                                                                                                                                                                                                                                                   |  |  |  |  |
| 2     | Please provide more description of mitigation planting that will be provided by the ULDMP. As it will be mitigation, the typical plant (tree) species and distribution and intensity of planting need to be provided as objectives of the ULDMP, so that certification of that final design management plan is not a further consent.  Rationale: As it will be mitigation, the typical plant (tree) species and distribution and intensity of planting need to be provided as objectives of the ULDMP, so that certification of that final design management plan is not a further consent.                                                 | Given the timeframes for construction (approx. 15 years), the Project Team does not consider it is appropriate to specify the typical tree species, distribution and intensity of planting in the Urban and Landscape Design Management Plan (ULDMP) objectives. This approach provides the opportunity for Manawhenua to be involved as partners in the selection and supply of tree species for the Project, closer to the time of construction.  On that basis, the Requiring Authority does not consider amendments to the ULDMP are appropriate.             |  |  |  |  |
| 3     | Please provide further information about how to ensure retained council trees would tolerate the anticipated level of disturbance associated with the proposed works.  Rationale: This could possibly be achieved by offering a condition requiring a Tree Protection Management Plan.                                                                                                                                                                                                                                                                                                                                                       | This matter is provided for in the proposed Tree Management Plan condition.                                                                                                                                                                                                                                                                                                                                                                                                                                                                                       |  |  |  |  |
| 4     | Please provide further information about increasing the replacement planting ratio.  Rationale: Planting of approximately 2000 trees will not sufficiently mitigate the removal of 1,150 trees identified as warranting mitigation. Given that most trees have reached maturity, and to replace canopy cover more swiftly, a target for replacement planting for the mature trees that are proposed to be removed should be at a 4:1 ratio, rather than the 2:1 originally proposed. Council has an Urban Ngahere Strategy 2019 and responsibilities under the Climate Change Response Act                                                   | Given the timeframes for construction (approx. 15 years) and the current route protection stage of the Project, it is not considered appropriate to apply a calculation at this stage.  As set out in the proposed conditions, the Tree Management Plan requires confirmation that the trees that are currently identified remain in place at the time of construction. We consider that it is appropriate to consider replacement planting and ratio at that time, based on the number and species of trees that exist prior to the construction of the Project. |  |  |  |  |