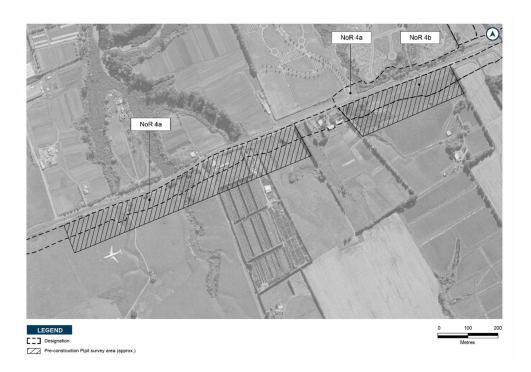

# Ref Request these various sports clubs on the use of the parking spaces. Club members often drive with cars from far away. These club groups will directly be affected by both the construction period and permanent land take. We cannot tell if the integrated transport assessment addresses the utilisation of these car parks during massive sport events, the amount of car parks that have been approved and anticipated for under the management plan and what the proposal is for mitigating or proposing alternatives to park. Historic Heritage / Archaeology / Notable Trees 20 Two of the trees proposed for removal in the Airport to Botany proposal are scheduled Notable trees. Please provide an assessment of why the route alignment or design cannot be changed to avoid the removal of those two trees Rationale: The application documents do not adequately justify the removal of these two trees, and nor do they show the alternatives considered which could enable their retention. In addition, AEE page 51, Figure 13 the flowering gum (proposed for destruction) is not shown as a green triangle, when it is.

Response

As set out in Appendix B of the AEE, the trees are in varying degrees of health:

- The Notable Magnolia tree is in good visual health, but its optimal structure has been heavily modified due to frequent pruning to clear the adjacent powerlines. This has resulted in an upright, largely one-sided canopy form with several pruning wounds and pockets of decay visible near the base of the tree. This ongoing pruning has likely to have reduced the tree's long term structural health and longevity.
- The Notable Flowering Gum tree is currently in good visual health. However, some structural concerns were noted. The structural issues identified are a result of heavily weighted limbs and cambial cracking due to wind loading stresses. These have been managed to some degree by periodic limb reduction and canopy management.