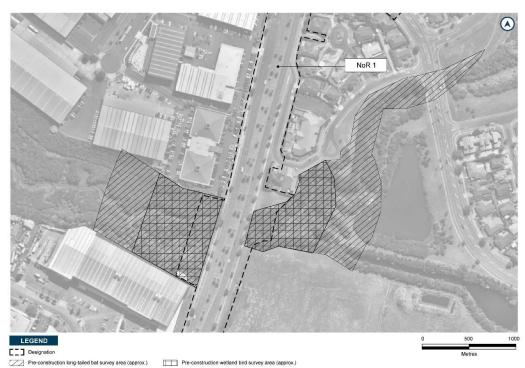

# Response to s92 request for further information

| Ref   | Request                                                                                                                                                                                                                                                                                                                                                                                                                                                                                                                                                                                                                                      | Response                                                                                                                                                                                                                                                                                                                                                                                                                                                                                                                                                          |  |  |  |  |
|-------|----------------------------------------------------------------------------------------------------------------------------------------------------------------------------------------------------------------------------------------------------------------------------------------------------------------------------------------------------------------------------------------------------------------------------------------------------------------------------------------------------------------------------------------------------------------------------------------------------------------------------------------------|-------------------------------------------------------------------------------------------------------------------------------------------------------------------------------------------------------------------------------------------------------------------------------------------------------------------------------------------------------------------------------------------------------------------------------------------------------------------------------------------------------------------------------------------------------------------|--|--|--|--|
| Arbor | boriculture                                                                                                                                                                                                                                                                                                                                                                                                                                                                                                                                                                                                                                  |                                                                                                                                                                                                                                                                                                                                                                                                                                                                                                                                                                   |  |  |  |  |
| 1     | Please provide an assessment of the tree carbon sequestration that will need to be provided in mitigation of the proposed tree removals, within a more detailed calculation of the ecosystem services that will need to be replaced. This will assist in determining the tree species and numbers of replacement trees required, although ecosystem services are not the only mitigation function to be provided by the new trees.  Rationale: This will assist in determining the tree species and numbers of replacement trees required, although ecosystem services are not the only mitigation function to be provided by the new trees. | Given the timeframes for construction (approx. 15 years) and the current route protection stage of the Project, it is not considered appropriate to apply a tree carbon sequestration calculation at this stage.  The Project Team arborist notes that this an evolving area of tree mitigation and any calculations and methodology would likely be superseded by the time construction works for the Project have commenced. As such a Tree Management Plan is proposed to address replacement planting for the Project.                                        |  |  |  |  |
| Urban | Forest Arborist                                                                                                                                                                                                                                                                                                                                                                                                                                                                                                                                                                                                                              |                                                                                                                                                                                                                                                                                                                                                                                                                                                                                                                                                                   |  |  |  |  |
| 2     | Please provide more description of mitigation planting that will be provided by the ULDMP. As it will be mitigation, the typical plant (tree) species and distribution and intensity of planting need to be provided as objectives of the ULDMP, so that certification of that final design management plan is not a further consent.  Rationale: As it will be mitigation, the typical plant (tree) species and distribution and intensity of planting need to be provided as objectives of the ULDMP, so that certification of that final design management plan is not a further consent.                                                 | Given the timeframes for construction (approx. 15 years), the Project Team does not consider it is appropriate to specify the typical tree species, distribution and intensity of planting in the Urban and Landscape Design Management Plan (ULDMP) objectives. This approach provides the opportunity for Manawhenua to be involved as partners in the selection and supply of tree species for the Project, closer to the time of construction.  On that basis, the Requiring Authority does not consider amendments to the ULDMP are appropriate.             |  |  |  |  |
| 3     | Please provide further information about how to ensure retained council trees would tolerate the anticipated level of disturbance associated with the proposed works.  Rationale: This could possibly be achieved by offering a condition requiring a Tree Protection Management Plan.                                                                                                                                                                                                                                                                                                                                                       | This matter is provided for in the proposed Tree Management Plan condition.                                                                                                                                                                                                                                                                                                                                                                                                                                                                                       |  |  |  |  |
| 4     | Please provide further information about increasing the replacement planting ratio.  Rationale: Planting of approximately 2000 trees will not sufficiently mitigate the removal of 1,150 trees identified as warranting mitigation. Given that most trees have reached maturity, and to replace canopy cover more swiftly, a target for replacement planting for the mature trees that are proposed to be removed should be at a 4:1 ratio, rather than the 2:1 originally proposed. Council has an Urban Ngahere Strategy 2019 and responsibilities under the Climate Change Response Act                                                   | Given the timeframes for construction (approx. 15 years) and the current route protection stage of the Project, it is not considered appropriate to apply a calculation at this stage.  As set out in the proposed conditions, the Tree Management Plan requires confirmation that the trees that are currently identified remain in place at the time of construction. We consider that it is appropriate to consider replacement planting and ratio at that time, based on the number and species of trees that exist prior to the construction of the Project. |  |  |  |  |