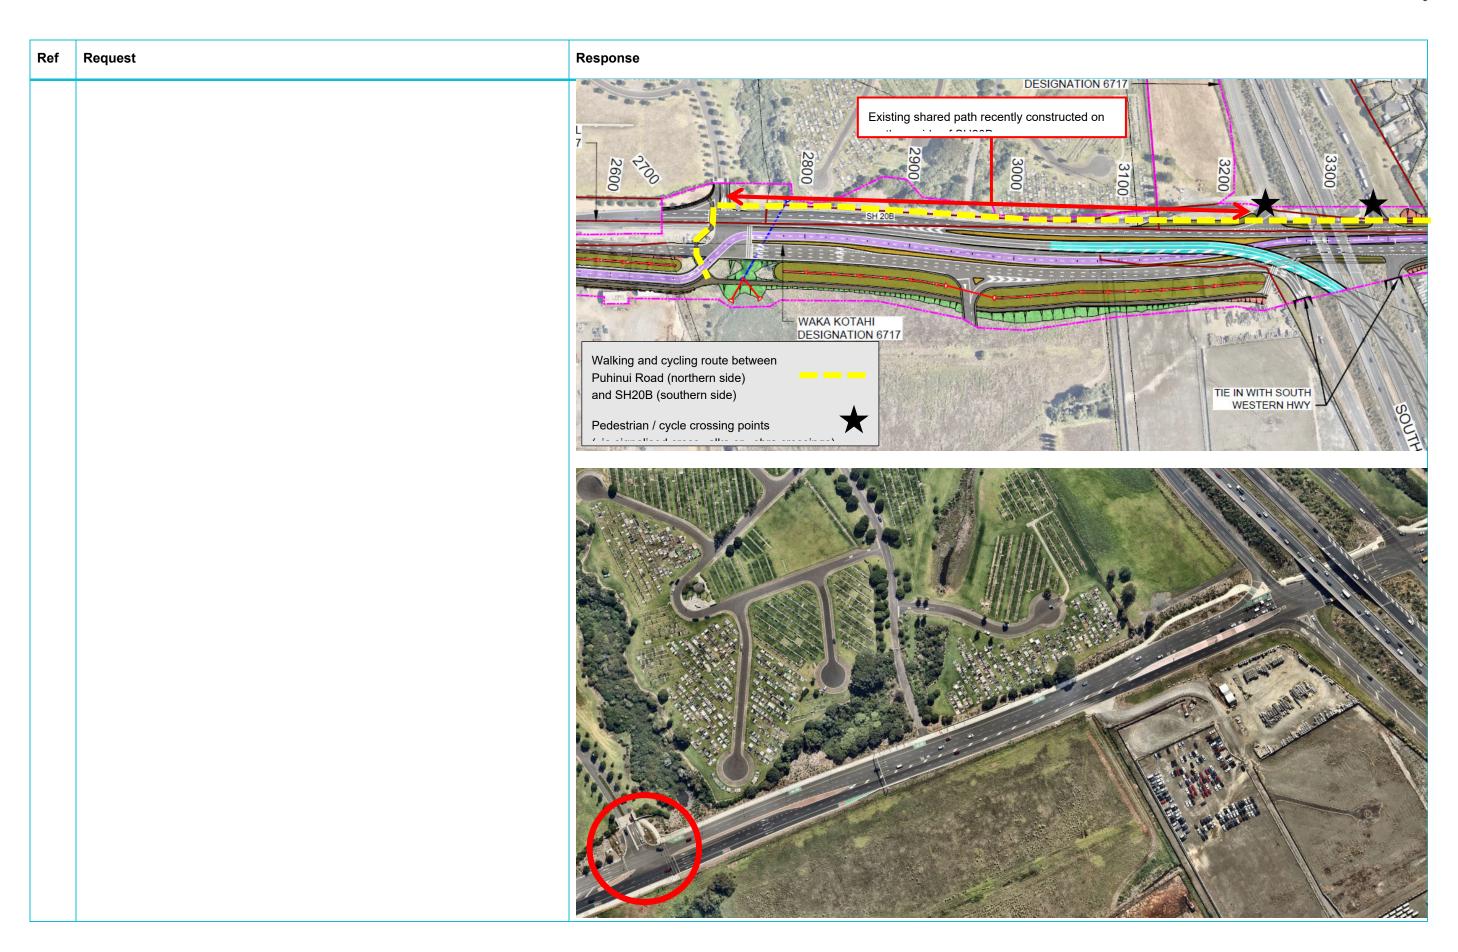

| Ref   | Request                                                                                                                                                                                                                                                                                                                                                                                                                                                                                                                                                                                                                                                                                                            | Response                                                                                                                                                                                                                                                                                                                                                                                                                                                                                                                                                                                                                                                                                                                                                                                                |  |  |  |  |
|-------|--------------------------------------------------------------------------------------------------------------------------------------------------------------------------------------------------------------------------------------------------------------------------------------------------------------------------------------------------------------------------------------------------------------------------------------------------------------------------------------------------------------------------------------------------------------------------------------------------------------------------------------------------------------------------------------------------------------------|---------------------------------------------------------------------------------------------------------------------------------------------------------------------------------------------------------------------------------------------------------------------------------------------------------------------------------------------------------------------------------------------------------------------------------------------------------------------------------------------------------------------------------------------------------------------------------------------------------------------------------------------------------------------------------------------------------------------------------------------------------------------------------------------------------|--|--|--|--|
| Urbar | oan Design                                                                                                                                                                                                                                                                                                                                                                                                                                                                                                                                                                                                                                                                                                         |                                                                                                                                                                                                                                                                                                                                                                                                                                                                                                                                                                                                                                                                                                                                                                                                         |  |  |  |  |
| 6     | What is the time frame for preparation of an Urban and Landscape Design Management Plan?  Rationale: Lisa Mein (Council – Urban Design) notes preparation of an ULDMP for all NoRs is recommended within the Urban Design Evaluation and reiterated in the AEE, and supports this. However, there is no detail on likely timeframe. In the absence of a timeframe, could we have a condition of consent requiring this and including the urban design outcomes and opportunities outlined within the UDE?                                                                                                                                                                                                          | As set out in the proposed designation conditions, the Urban and Landscape Design Management Plan (ULDMP) will be prepared prior to the start of construction. Manawhenua will be invited to participate in the development of the ULDMP at least 6 months prior to the start of detailed design.                                                                                                                                                                                                                                                                                                                                                                                                                                                                                                       |  |  |  |  |
| 7     | Why no station at Memorial Drive? (NoRs 4a and 4b)  Rationale: Lisa Mein (Council – Urban Design) had previously recommended consideration be given to additional stations at Rongomai Park and Manukau Memorial Gardens. She accepts that Rongomai can be served by the stations at Ormiston Town Centre and Dawson Road as it is located between these. She notes the UDE identifies an opportunity for a future station location at Memorial Gardens and supports this, however would like to see rationale for why no station at Memorial Gardens at this stage, particularly in light of the proposed alignments of NoRs 4a and 4b at SH20B and array of likely future land uses in the surrounding locality. | Station locations along the Project corridor have been considered through a previous business case process. Generally, proposed Bus Rapid Transit (BRT) stations along the corridor are equidistant, separated by walkable catchments and located at major intersections.  Appendix A of the AEE provides an overview of the consideration of station locations. A station at Manukau Memorial Gardens was looked at, however, based on the existing and planned low density land uses in the area, it was considered that a local bus service would better serve the catchment.  Notwithstanding this, if there is a need for a station at Manukau Memorial Gardens in the future, there is sufficient width within the proposed designation boundaries to provide for a BRT station in this location. |  |  |  |  |
| 8     | Please provide more detail on the properties highlighted in blue/red on the General Arrangement Plans.  Rationale: It is assumed from the legend that these properties will be acquired/purchased for raingardens/stormwater ponds, but would appreciate further clarity as these will have impacts on the surrounding built environment.                                                                                                                                                                                                                                                                                                                                                                          | Section 6.4 of the AEE sets out the approach to stormwater management for the Project. The proposed stormwater infrastructure required for the Project will be further developed through future consenting and detailed design.  The proposed Urban and Landscape Design Management Plan (ULDMP) condition requires that the ULDMP provide details of how the Project is designed to integrate with the adjacent urban and landscape context.  Clause (g) of the proposed ULDMP condition also requires that the ULDMP include landscape and urban design details that cover landscape treatment of permanent stormwater infrastructure.                                                                                                                                                                |  |  |  |  |
| 9     | Will there be pre-conditions for Universal Access and CPTED audits?  Rationale We note safety is one of the principles (2.5) and universal access is highlighted within the UDE in addition to CPTED. It would be good to understand whether there are proposed conditions requiring these outcomes and if not, why not?                                                                                                                                                                                                                                                                                                                                                                                           | Universal access and CPTED considerations are specific matters referenced in the proposed Urban and Landscape Design Management Plan condition – clauses (e)(iii) and (e)(iv).                                                                                                                                                                                                                                                                                                                                                                                                                                                                                                                                                                                                                          |  |  |  |  |
| 10    | There does not appear to have been any response to earlier Urban Design feedback about opportunities to support a sense of place – firstly for mana whenua, but also acknowledging other communities that have lived in South Auckland for several generations.  Rationale: Ms Mein (Council – Urban Design) thoroughly supports Mana Whenua being actively involved in every stage of the project, and opportunities to bring their cultural narratives to the fore. However, there are other ethnicities                                                                                                                                                                                                         | The overall project traverses several areas of significant cultural value to Manawhenua. As such, Manawhenua have been actively involved through the development of the NoR documentation and the proposed conditions. This provides for the ongoing partnership between Manawhenua and the Requiring Authorities through future phases of the Project.  Engagement with other communities adjacent to the corridor has occurred through the NoR phase and in particular through the development of the Social Impact Assessment (refer to Appendix D). Opportunities for other communities to inform the future development of the Project is provided through the Stakeholder Communication and Engagement Management Plan (SCEMP) and the Development Response Management Plan (DRMP).               |  |  |  |  |