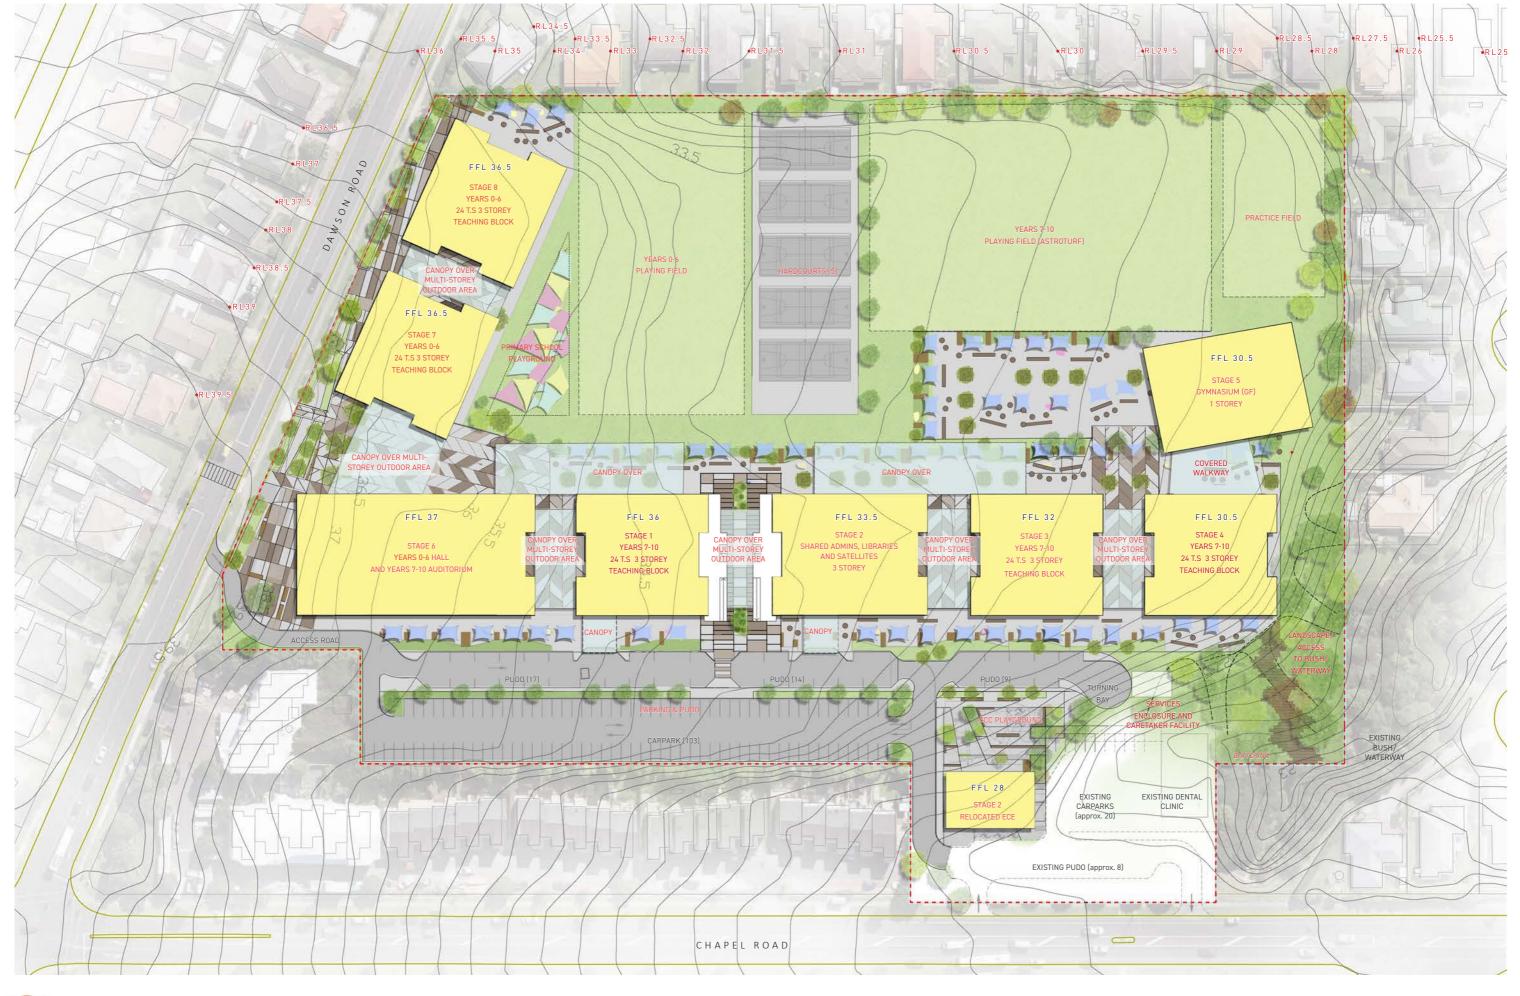

## **CONTENTS**

| Site Analysis                    |   |
|----------------------------------|---|
| Wider Community Context          | ) |
| Immediate Community Context      | ) |
| Zoning Diagram                   | ) |
| Zoning Diagram                   | ) |
| Hydrology Map                    | ) |
| Existing School Site Plan        |   |
| Masterplan Option 6 (Preferred)  | J |
| Precedent Images                 |   |
| Mission Heights School- Exterior |   |
| Mission Heights School- Interior |   |