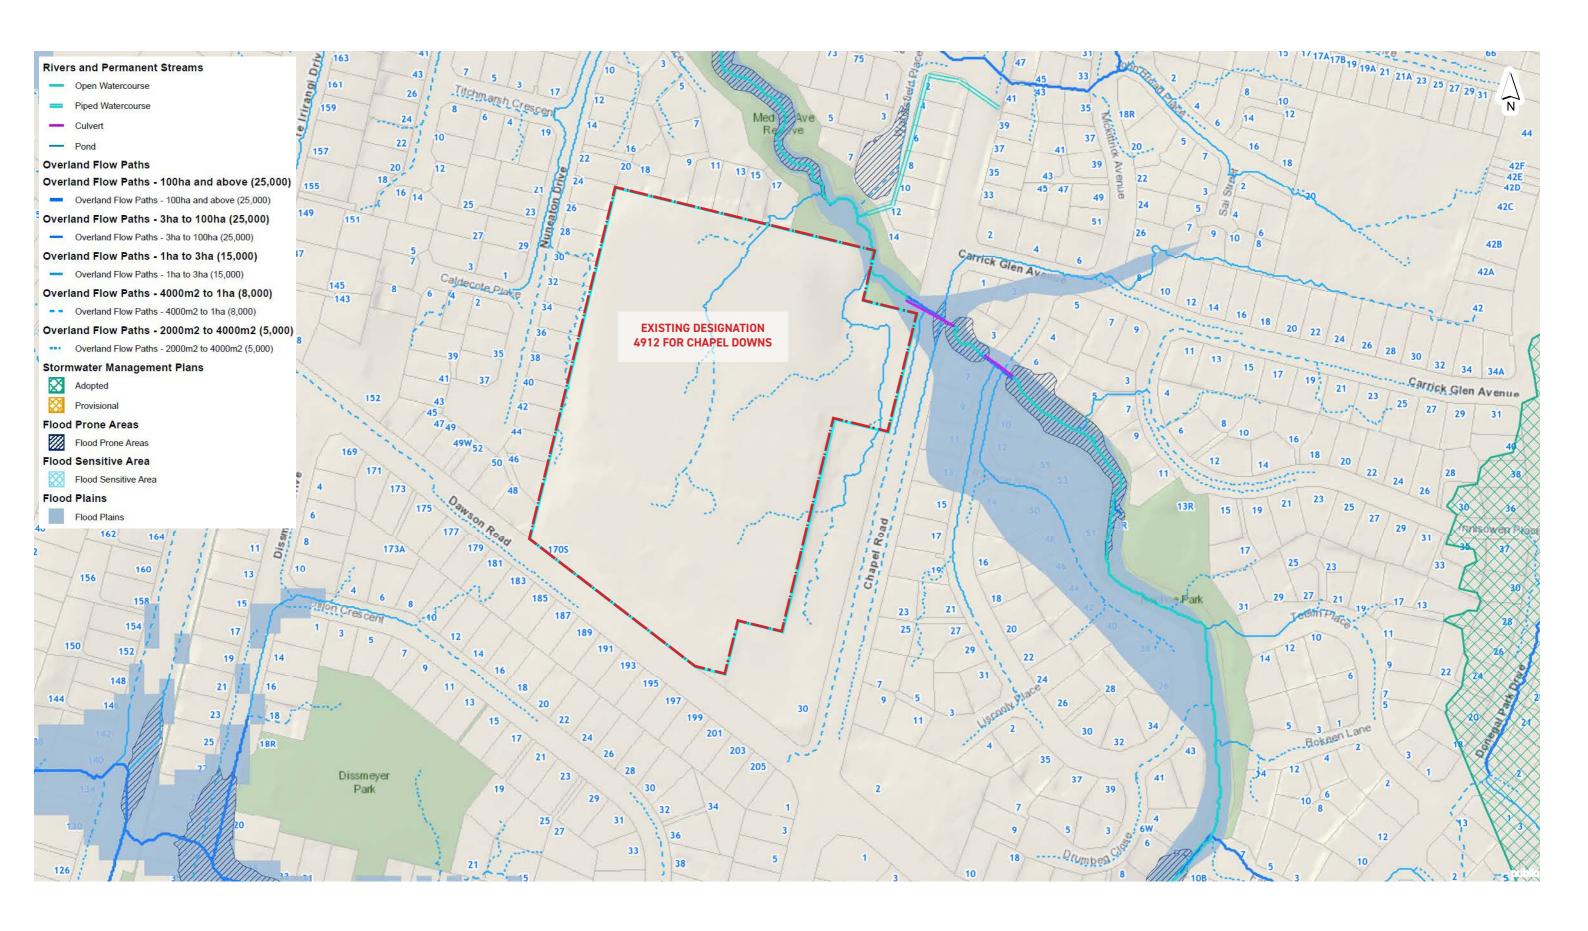

WIDER COMMUNITY CONTEXT

IMMEDIATE COMMUNITY CONTEXT

**ENVIRONMENTAL CONDITION** 

**EXISTING CHAPEL DOWNS PRIMARY SCHOOL SITE PLAN** 