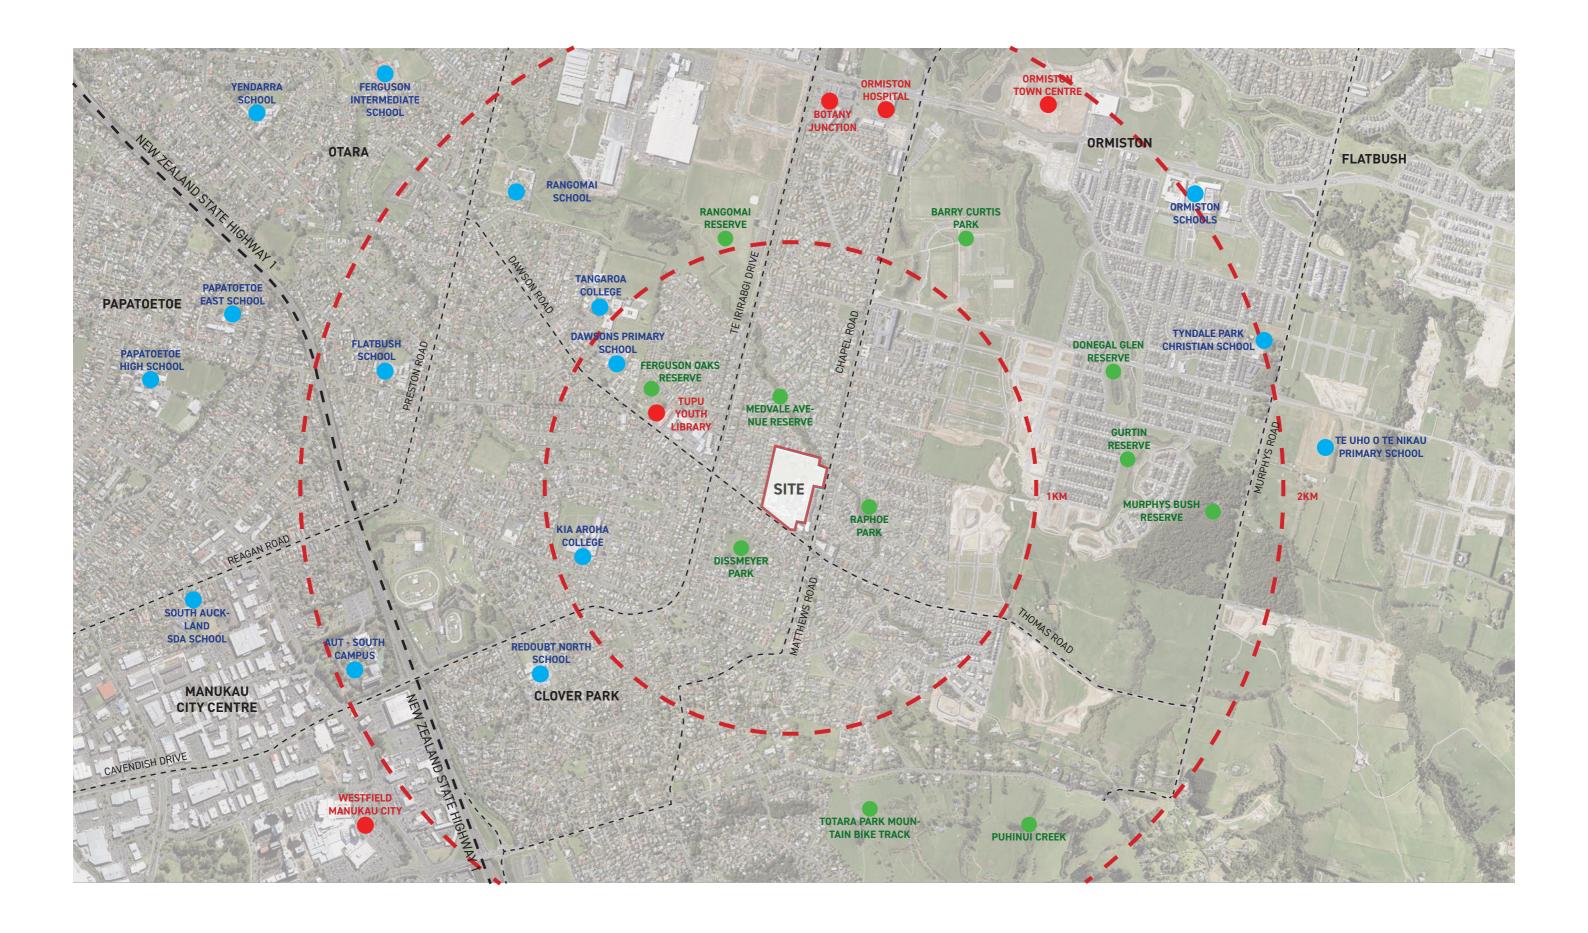

WIDER COMMUNITY CONTEXT

IMMEDIATE COMMUNITY CONTEXT

**ENVIRONMENTAL CONDITION** 

**EXISTING CHAPEL DOWNS PRIMARY SCHOOL SITE PLAN** 