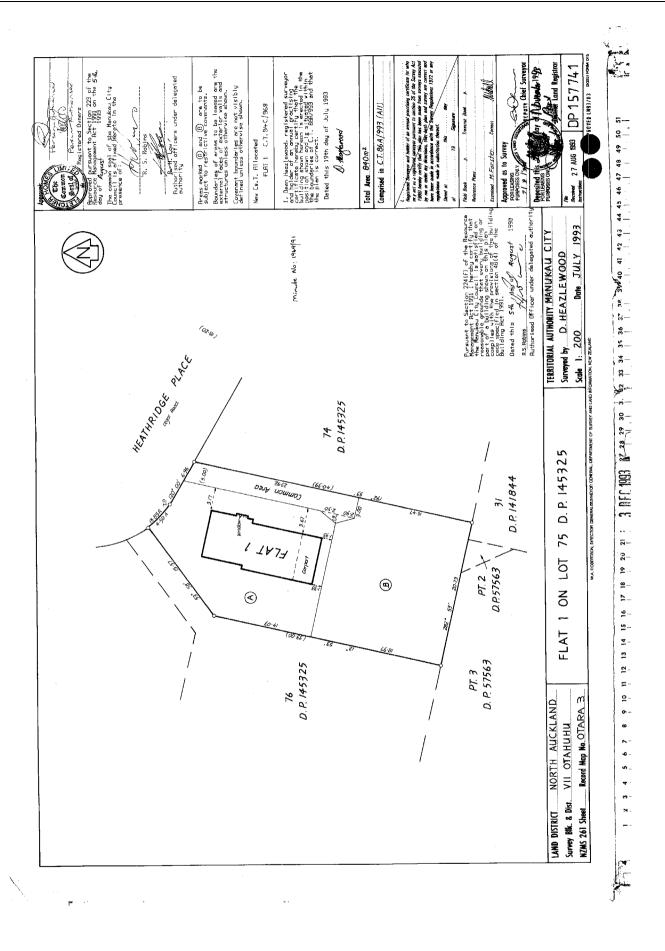

### Appendix 20

Records of Title – EB3C

**Search Copy** 

Identifier 112363

Land Registration District North Auckland
Date Issued 10 December 2003

**Prior References** NA103C/749

**Estate** Fee Simple

Area 1.5921 hectares more or less
Legal Description Lot 1 Deposited Plan 327634