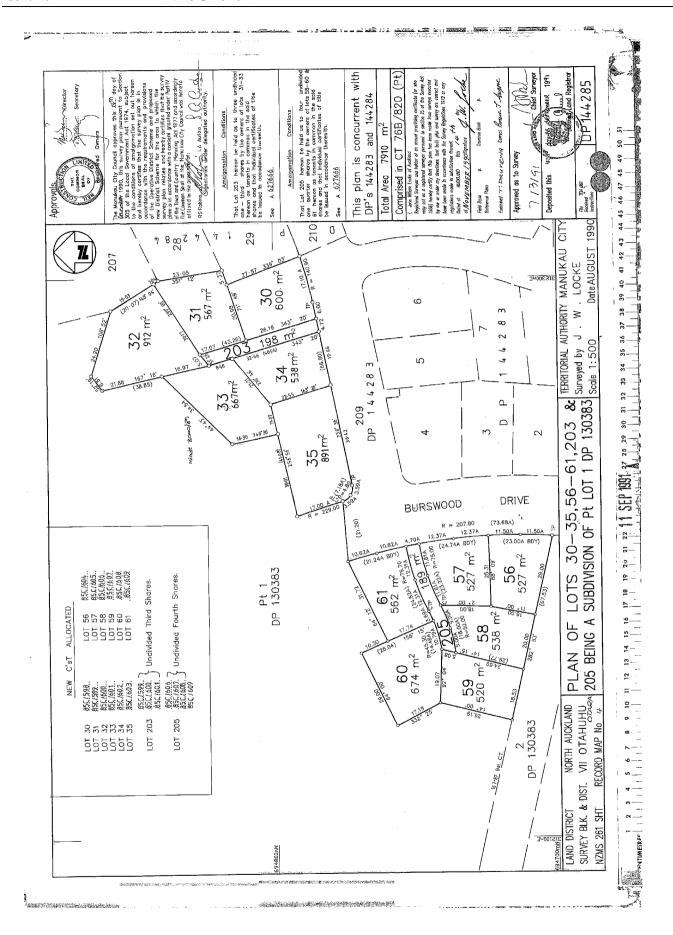

### Appendix 20

Records of Title – EB3C

**Search Copy** 

Identifier 112363

Land Registration District North Auckland
Date Issued 10 December 2003

**Prior References** NA103C/749

**Estate** Fee Simple

Area 1.5921 hectares more or less
Legal Description Lot 1 Deposited Plan 327634