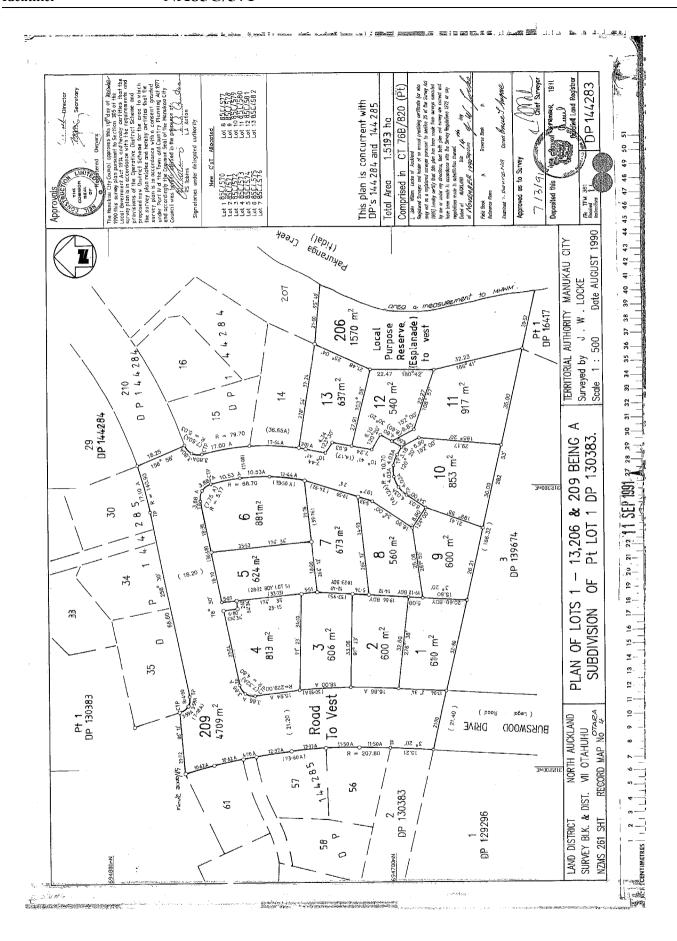

### Appendix 20

Records of Title – EB3C

**Search Copy** 

Identifier 112363

Land Registration District North Auckland
Date Issued 10 December 2003

**Prior References** NA103C/749

**Estate** Fee Simple

Area 1.5921 hectares more or less
Legal Description Lot 1 Deposited Plan 327634

**Registered Owners** Auckland Council

**Interests** 