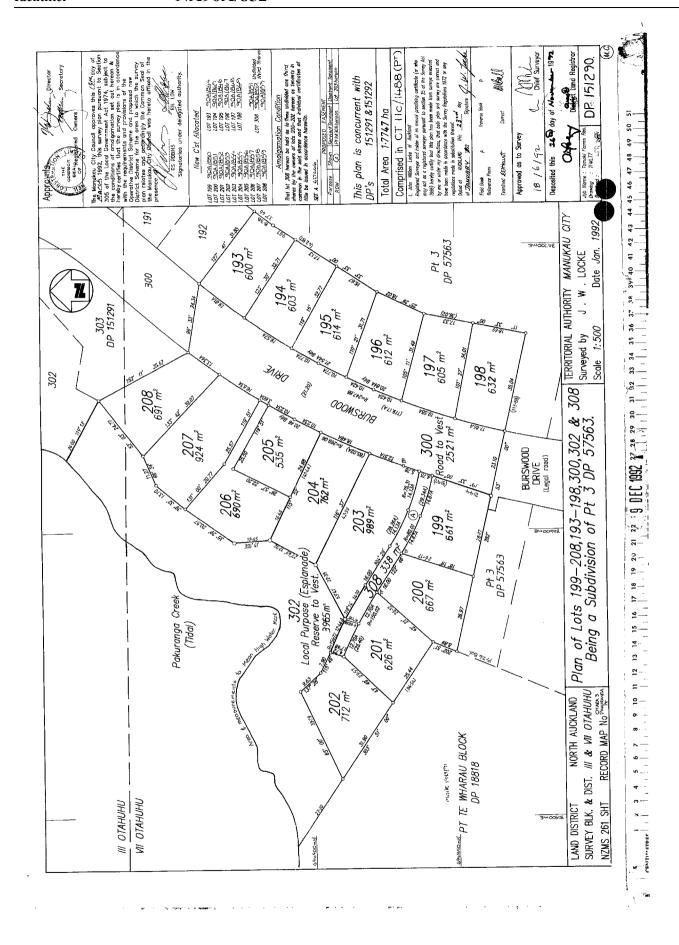

### Appendix 20

Records of Title – EB3C

**Search Copy** 

Identifier 112363

Land Registration District North Auckland
Date Issued 10 December 2003

**Prior References** NA103C/749

**Estate** Fee Simple

Area 1.5921 hectares more or less
Legal Description Lot 1 Deposited Plan 327634

**Estate** Fee Simple

Area 2121 square metres more or less
Legal Description Lot 2 Deposited Plan 327634

**Registered Owners**Trig Hill Road Limited