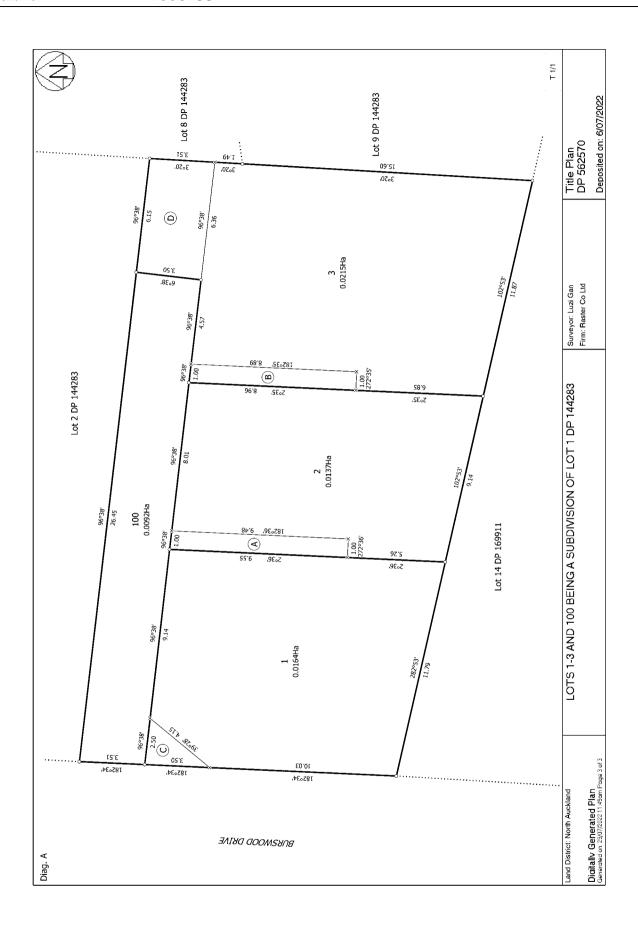

Identifier 1006154

Land Registration District North Auckland

**Date Issued** 06 July 2022

**Prior References** NA85C/570

**Estate** Fee Simple

Area 164 square metres more or less
Legal Description Lot 1 Deposited Plan 562570

**Registered Owners** 

Auckland Council

**Estate** Fee Simple - 1/3 share

Area 92 square metres more or less
Legal Description Lot 100 Deposited Plan 562570

Registered Owners
Auckland Council

Land Registration District North Auckland

**Date Issued** 06 July 2022

**Prior References** NA85C/570

**Estate** Fee Simple

Area 137 square metres more or less
Legal Description Lot 2 Deposited Plan 562570

**Registered Owners** 

Auckland Council

**Estate** Fee Simple - 1/3 share

Area 92 square metres more or less
Legal Description Lot 100 Deposited Plan 562570

**Registered Owners**Auckland Council

Land Registration District North Auckland

**Date Issued** 06 July 2022

**Prior References** NA85C/570

**Estate** Fee Simple

Area 215 square metres more or less
Legal Description Lot 3 Deposited Plan 562570