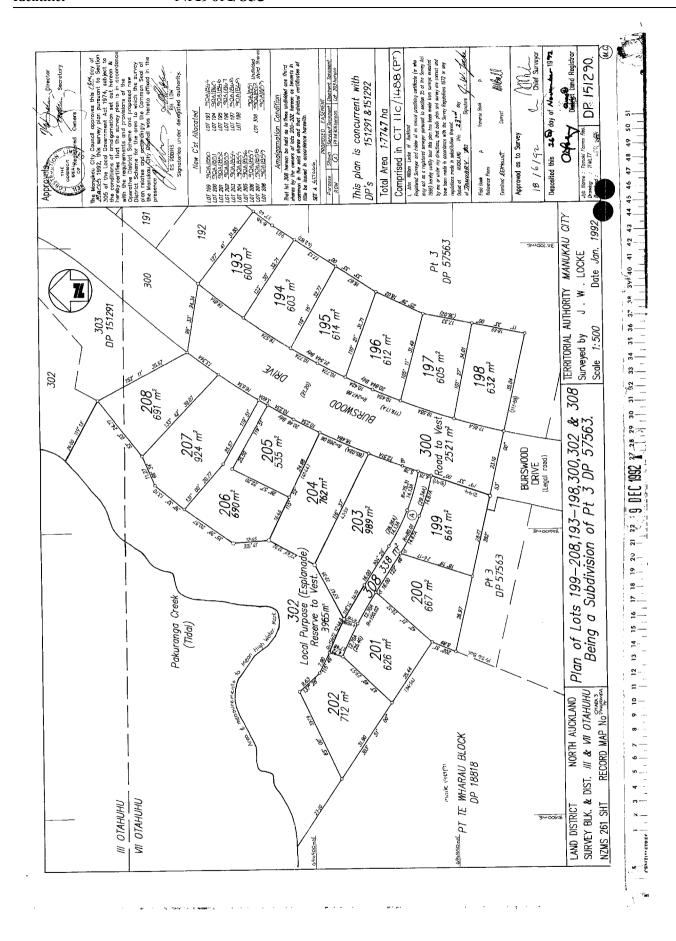

### Appendix 20

Records of Title – EB3C

**Search Copy** 

Identifier 112363

Land Registration District North Auckland
Date Issued 10 December 2003

**Prior References** NA103C/749

**Estate** Fee Simple

Area 1.5921 hectares more or less
Legal Description Lot 1 Deposited Plan 327634

**Estate** Fee Simple

Area 2121 square metres more or less
Legal Description Lot 2 Deposited Plan 327634

**Registered Owners**Trig Hill Road Limited