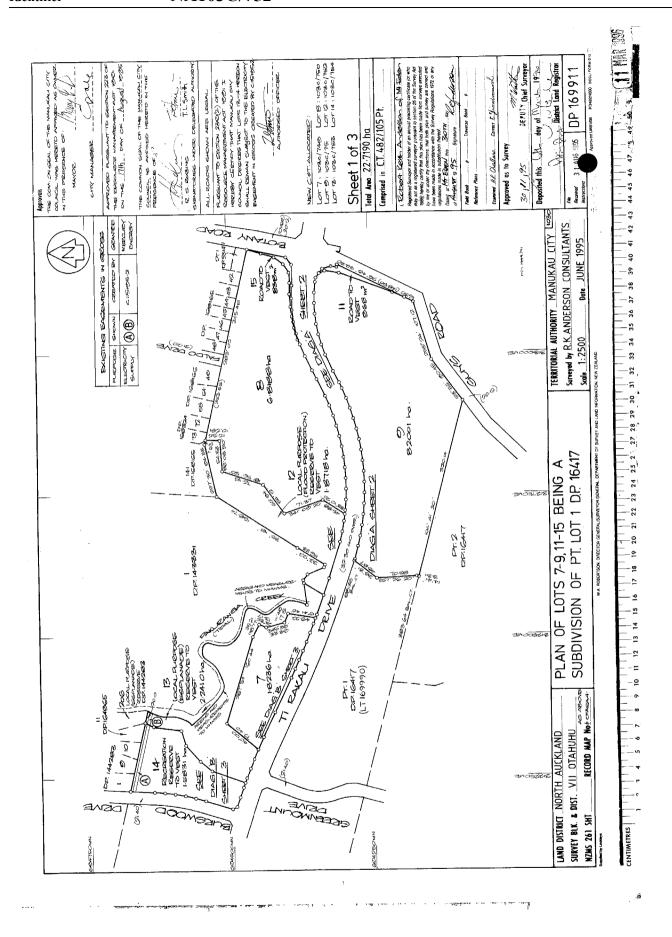

### Appendix 20

Records of Title – EB3C

**Search Copy** 

Identifier 112363

Land Registration District North Auckland
Date Issued 10 December 2003

**Prior References** NA103C/749

**Estate** Fee Simple

Area 1.5921 hectares more or less
Legal Description Lot 1 Deposited Plan 327634

**Estate** Fee Simple

Area 2121 square metres more or less
Legal Description Lot 2 Deposited Plan 327634

**Registered Owners**Trig Hill Road Limited

Identifier 1006154

Land Registration District North Auckland

**Date Issued** 06 July 2022

**Prior References** NA85C/570

**Estate** Fee Simple

Area 164 square metres more or less
Legal Description Lot 1 Deposited Plan 562570