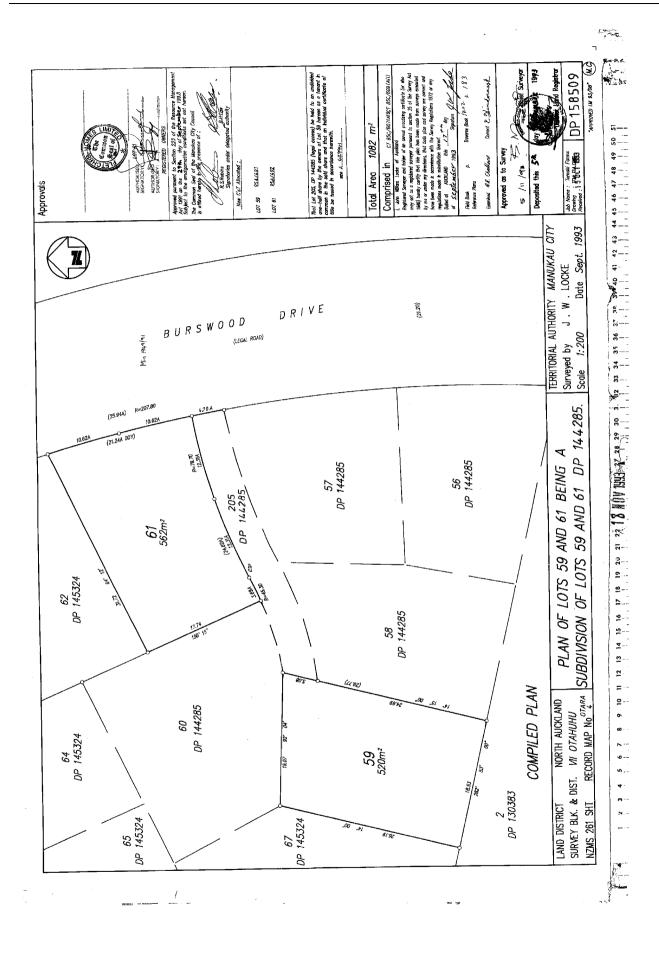

### Appendix 20

Records of Title – EB3C

**Search Copy** 

Identifier 112363

Land Registration District North Auckland
Date Issued 10 December 2003

**Prior References** NA103C/749

**Estate** Fee Simple

Area 1.5921 hectares more or less
Legal Description Lot 1 Deposited Plan 327634