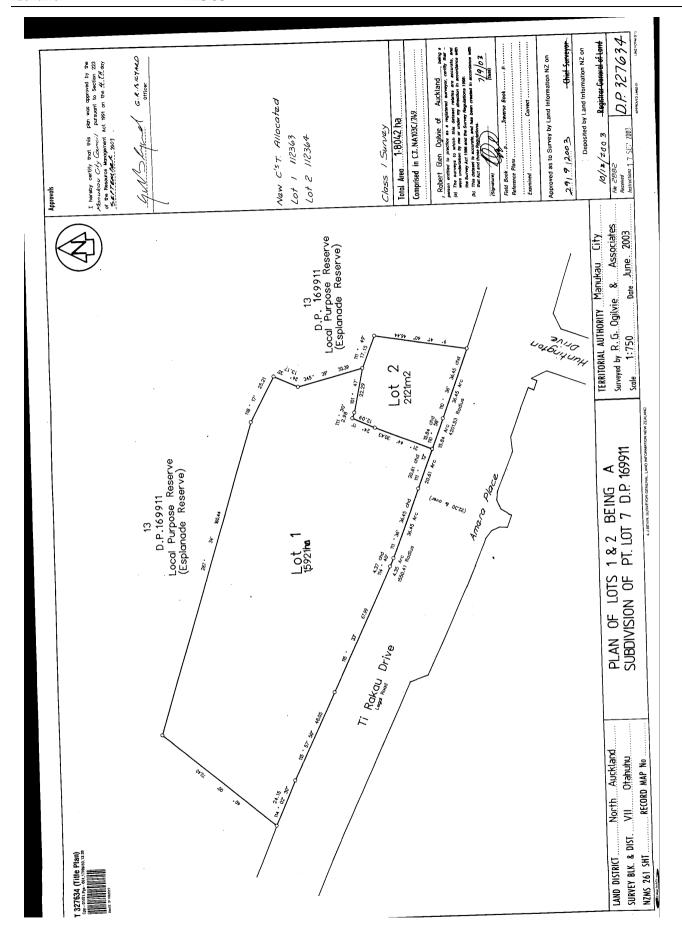

### Appendix 20

Records of Title – EB3C

**Search Copy** 

Identifier 112363

Land Registration District North Auckland
Date Issued 10 December 2003

**Prior References** NA103C/749

**Estate** Fee Simple

Area 1.5921 hectares more or less
Legal Description Lot 1 Deposited Plan 327634

**Estate** Fee Simple

Area 2121 square metres more or less
Legal Description Lot 2 Deposited Plan 327634

**Registered Owners**Trig Hill Road Limited