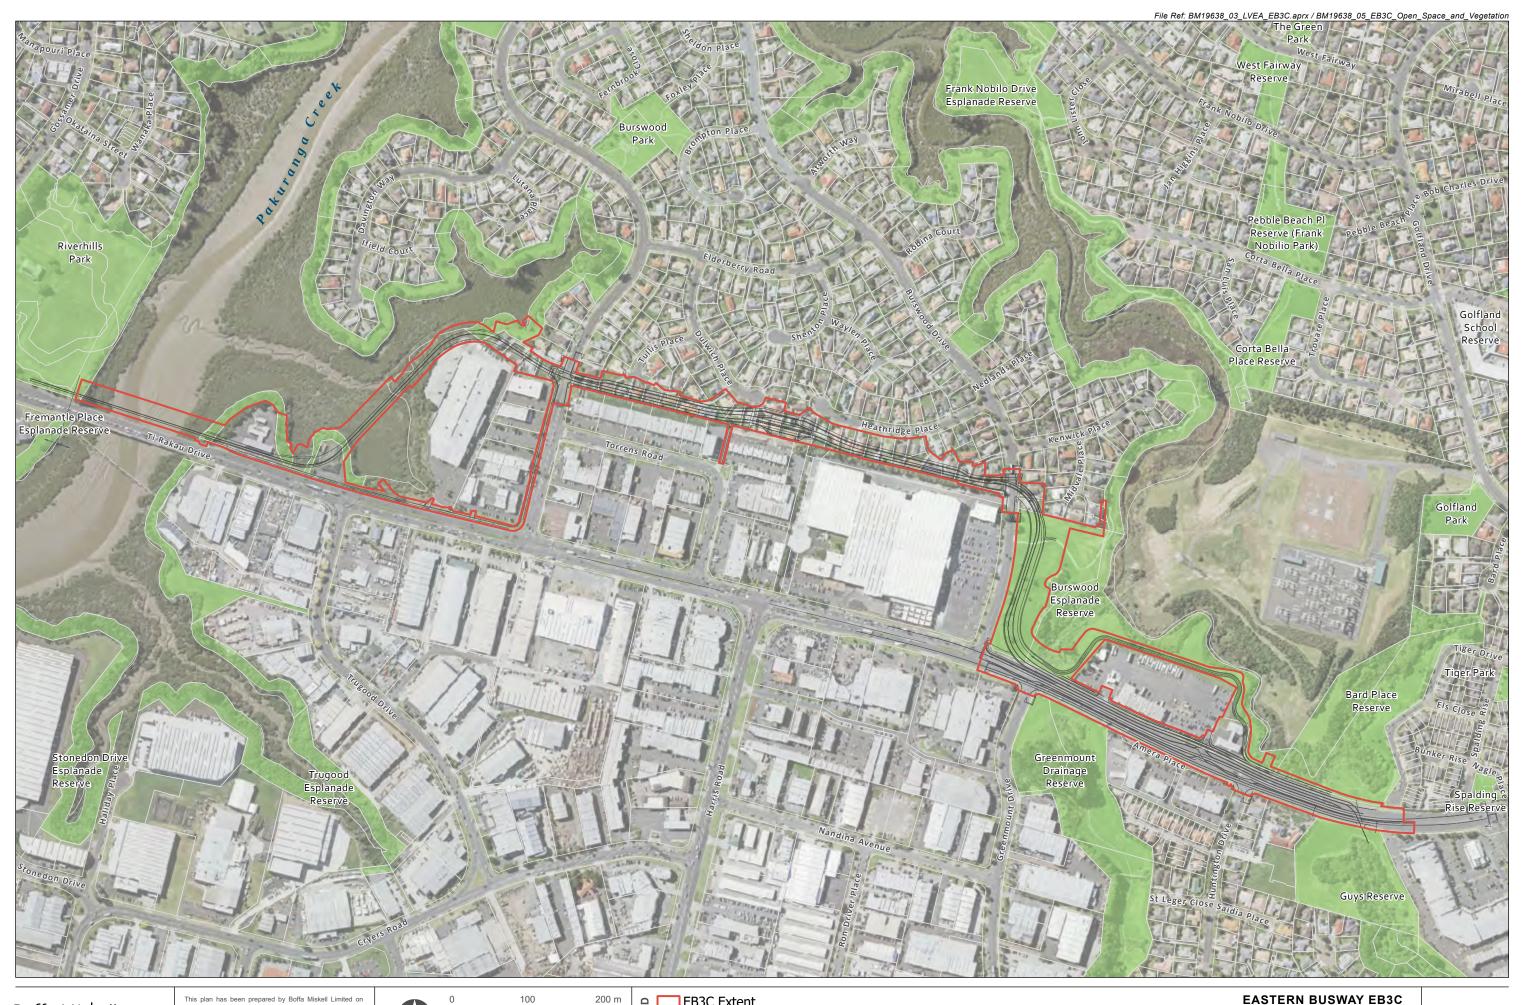

Data Sources: Auckland Council (Aerials, Parks), LINZ, Auckland Transport, BML

Projection: NZGD 2000 New Zealand Transverse Mercator

EB3C Extent EB3C Alignme Public Open S EB3C Alignment Public Open Space Land Parcels

EASTERN BUSWAY EB3C Open Space and Vegetation Date: 15 August 2023 | Revision: 0 Plan prepared by Boffa Miskell Limited Project Manager: Chris.Bentley@boffamiskell.co.nz | Drawn: SGa | Checked: TLi

This plan has been prepared by Boffa Miskell Limited on the specific instructions of our Client. It is solely for our Client's use in accordance with the agreed scope of work. Any use or reliance by a third party is at that party's own risk. Where information has been supplied by the Client or obtained from other external sources, it has been assumed that it is accurate. No liability or any errors or omissions to the extent that they arise from inaccurate information provided by the Client or any errors.