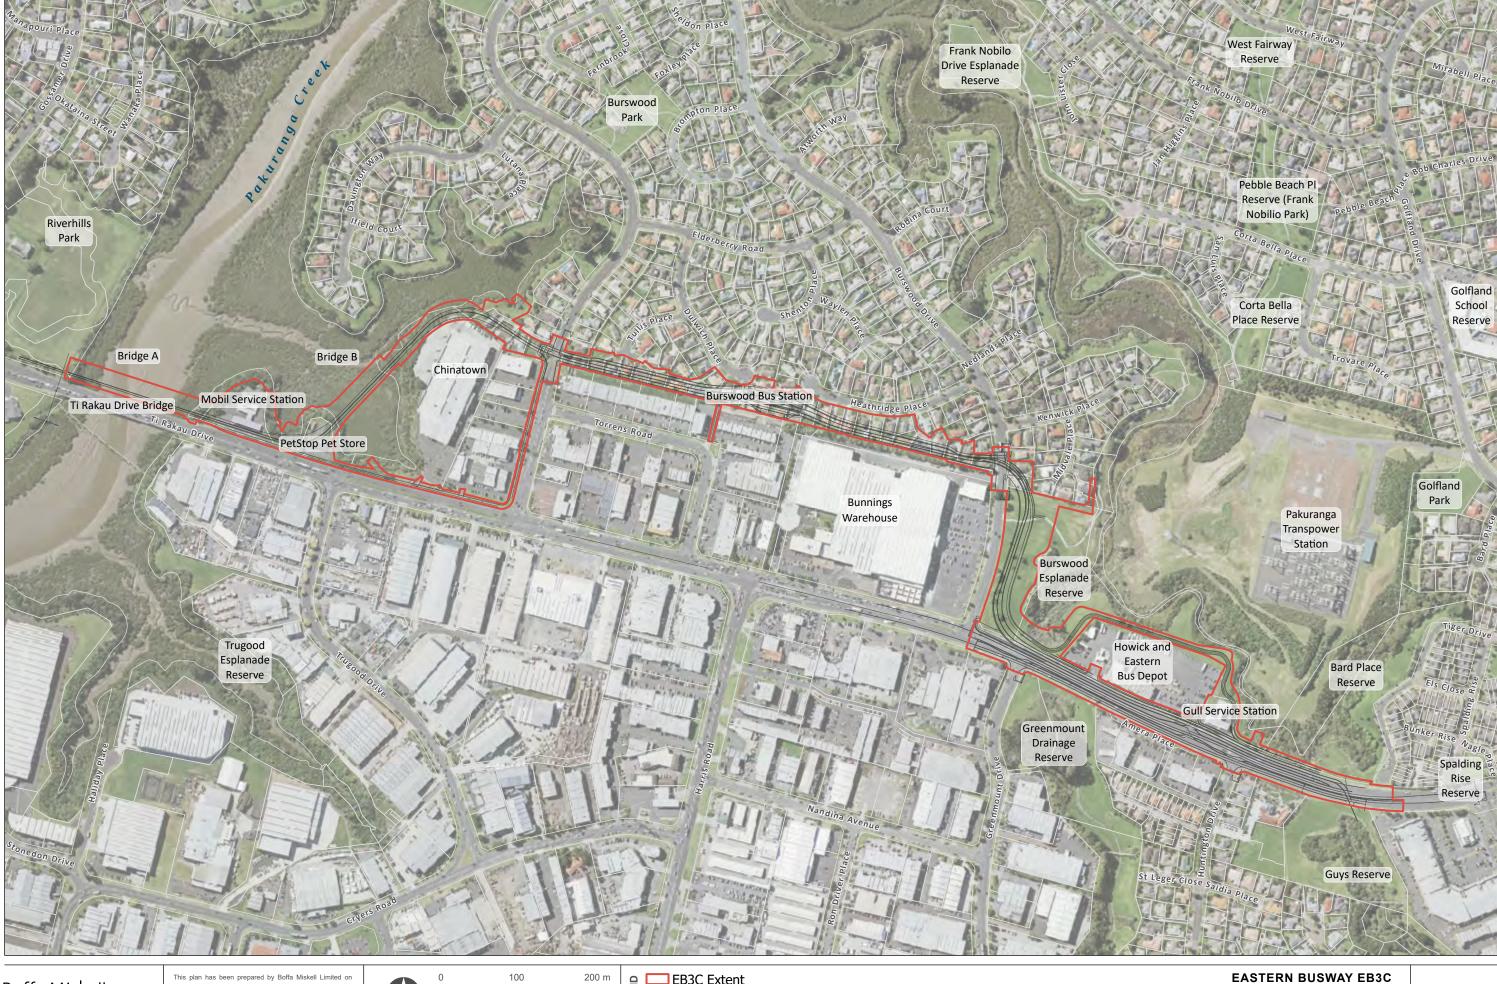

BB3C Extent EB3C Alignme Land Parcels EB3C Alignment

Projection: NZGD 2000 New Zealand Transverse Mercator

File Ref: BM19638\_03\_LVEA\_EB3C.aprx / BM19638\_02\_EB3C\_Site\_Location

Site Location Date: 15 August 2023 | Revision: 0 Plan prepared by Boffa Miskell Limited Project Manager: Chris.Bentley@boffamiskell.co.nz | Drawn: SGa | Checked: TLi