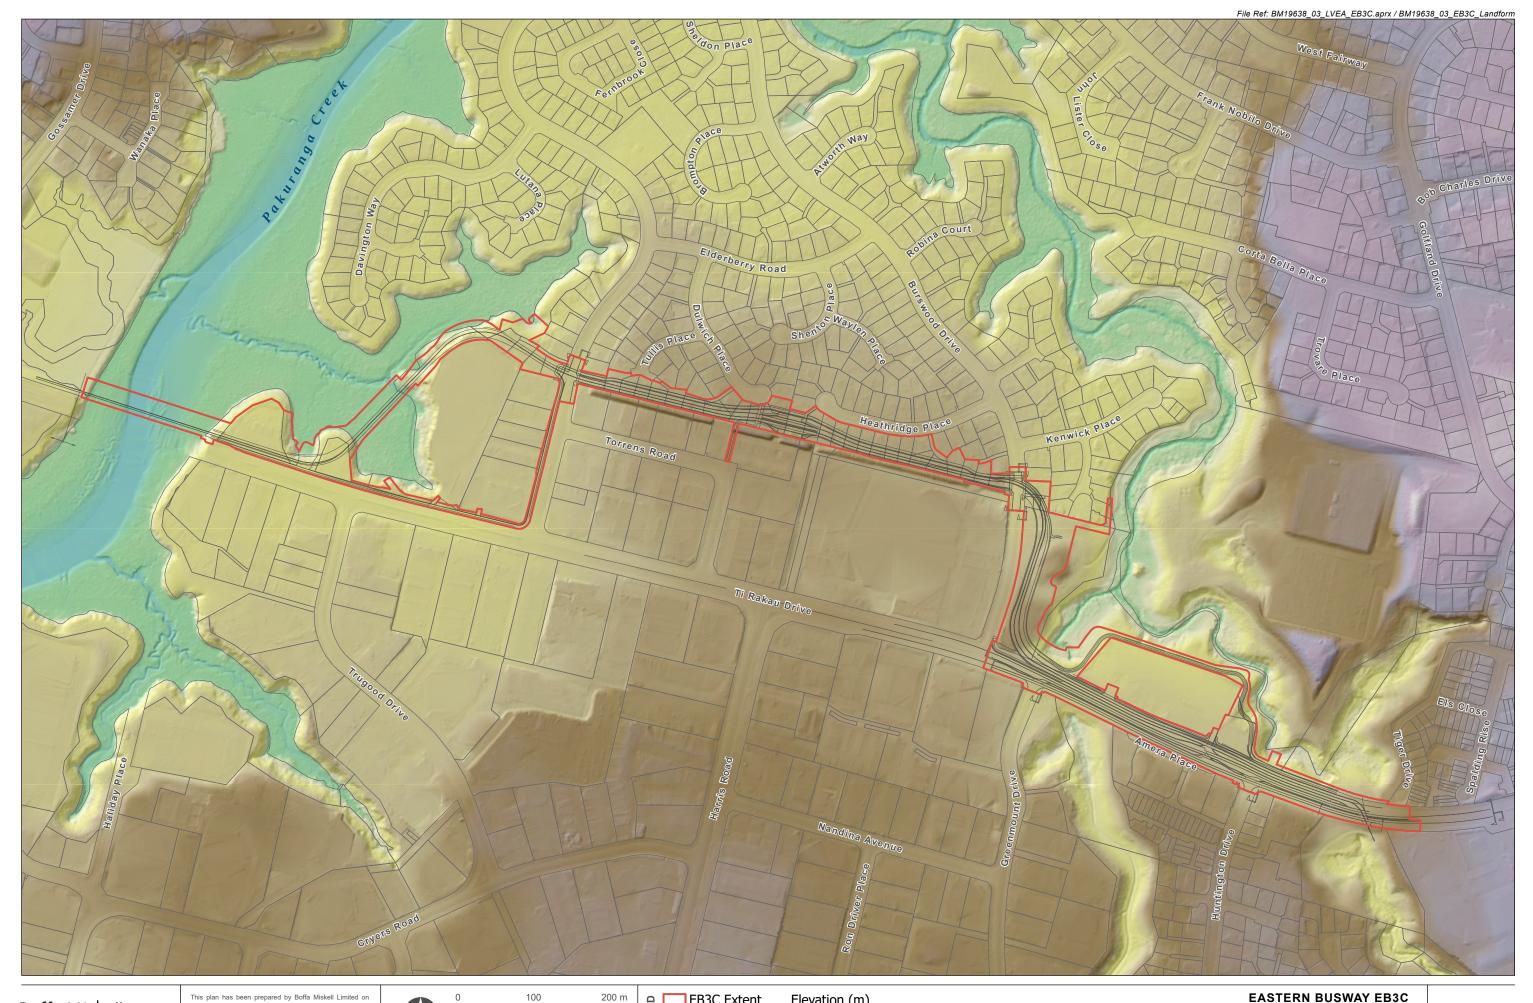

Projection: NZGD 2000 New Zealand Transverse Mercator

EB3C ExtentElevation (m)-EB3C Alignment32.5 EB3C Extent EB3C Alignme Land Parcels

0

# EASTERN BUSWAY EB3C

Landform

Date: 15 August 2023 | Revision: 0 Plan prepared by Boffa Miskell Limited Project Manager: Chris.Bentley@boffamiskell.co.nz | Drawn: SGa | Checked: TLi

This plan has been prepared by Boffa Miskell Limited on the specific instructions of our Client. It is solely for our Client's use in accordance with the agreed scope of work. Any use or reliance by a third party is at that party's own risk. Where information has been supplied by the Client or obtained from other external sources, it has been assumed that it is accurate. No liability or responsibility is accepted by Boffa Miskell Limited for any errors or omissions to the extent that they arise from inaccurate information provided by the Client or any external source.