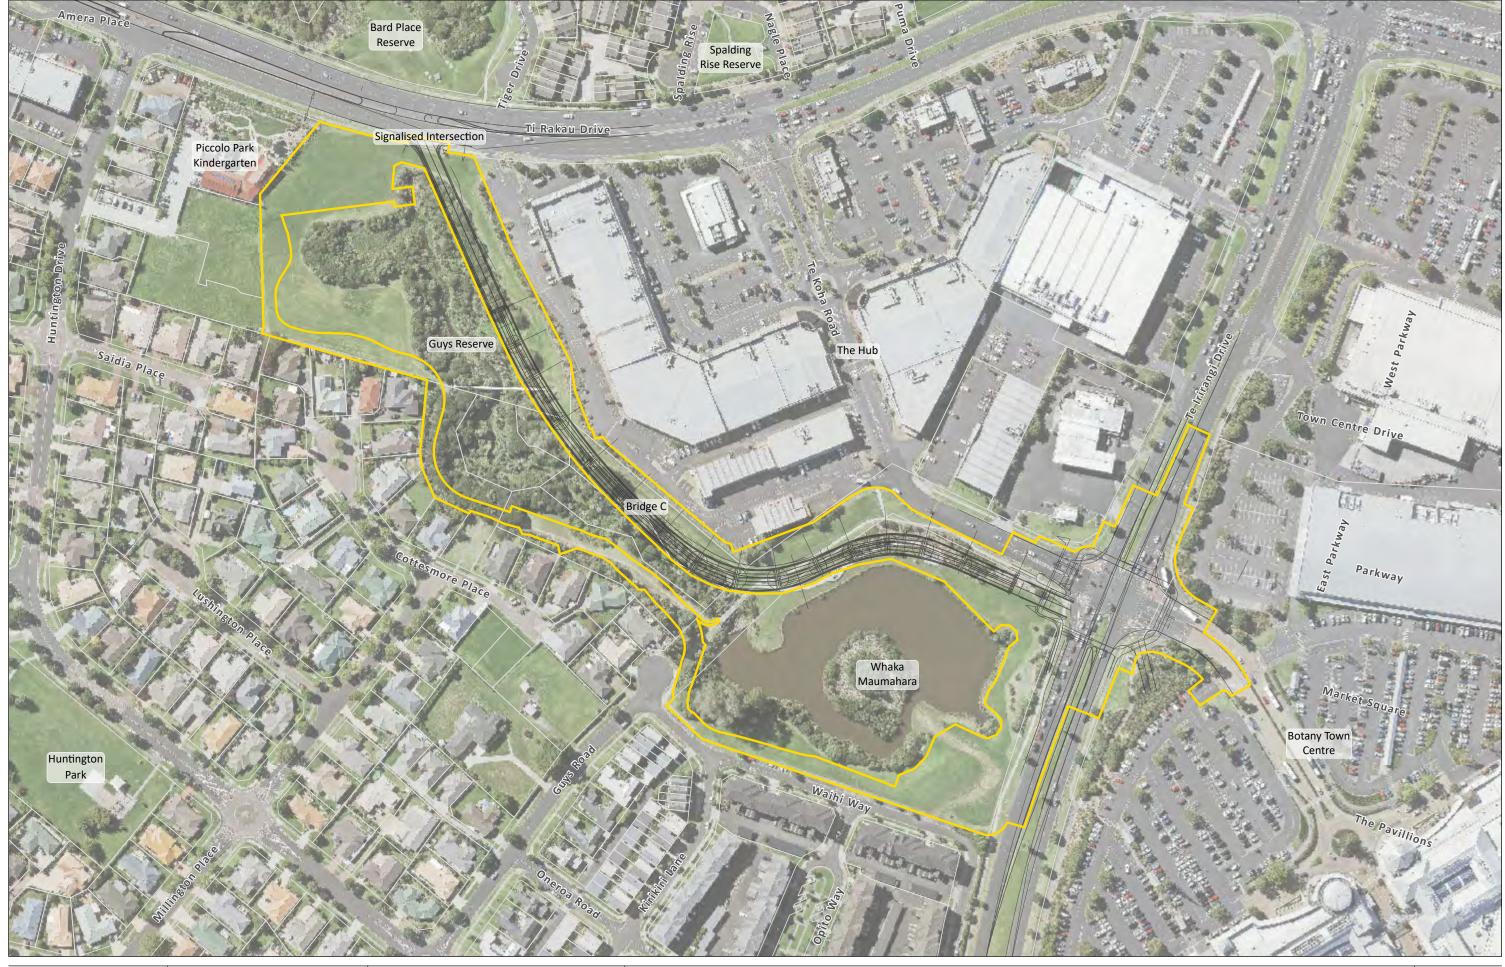

25 50 m 1:2,000 @ A3 Data Sources: Auckland Council (Aerials), LINZ, BML

Projection: NZGD 2000 New Zealand Transverse Mercator

EB4L Extent - EB4L Alignment Land Parcels

### EASTERN BUSWAY EB4L

Site Location Date: 15 August 2023 | Revision: 0 Plan prepared by Boffa Miskell Limited Project Manager: Chris.Bentley@boffamiskell.co.nz | Drawn: SGa | Checked: TLi

This plan has been prepared by Boffa Miskell Limited on the specific instructions of our Client. It is solely for our Client's use in accordance with the agreed scope of work. Any use or reliance by a third party is at that party's own risk. Where information has been supplied by the Client or obtained from other external sources, it has been assumed that it is accurate. No liability or any errors or omissions to the extent that they arise from inaccurate information provided by the Client or any erroral source.