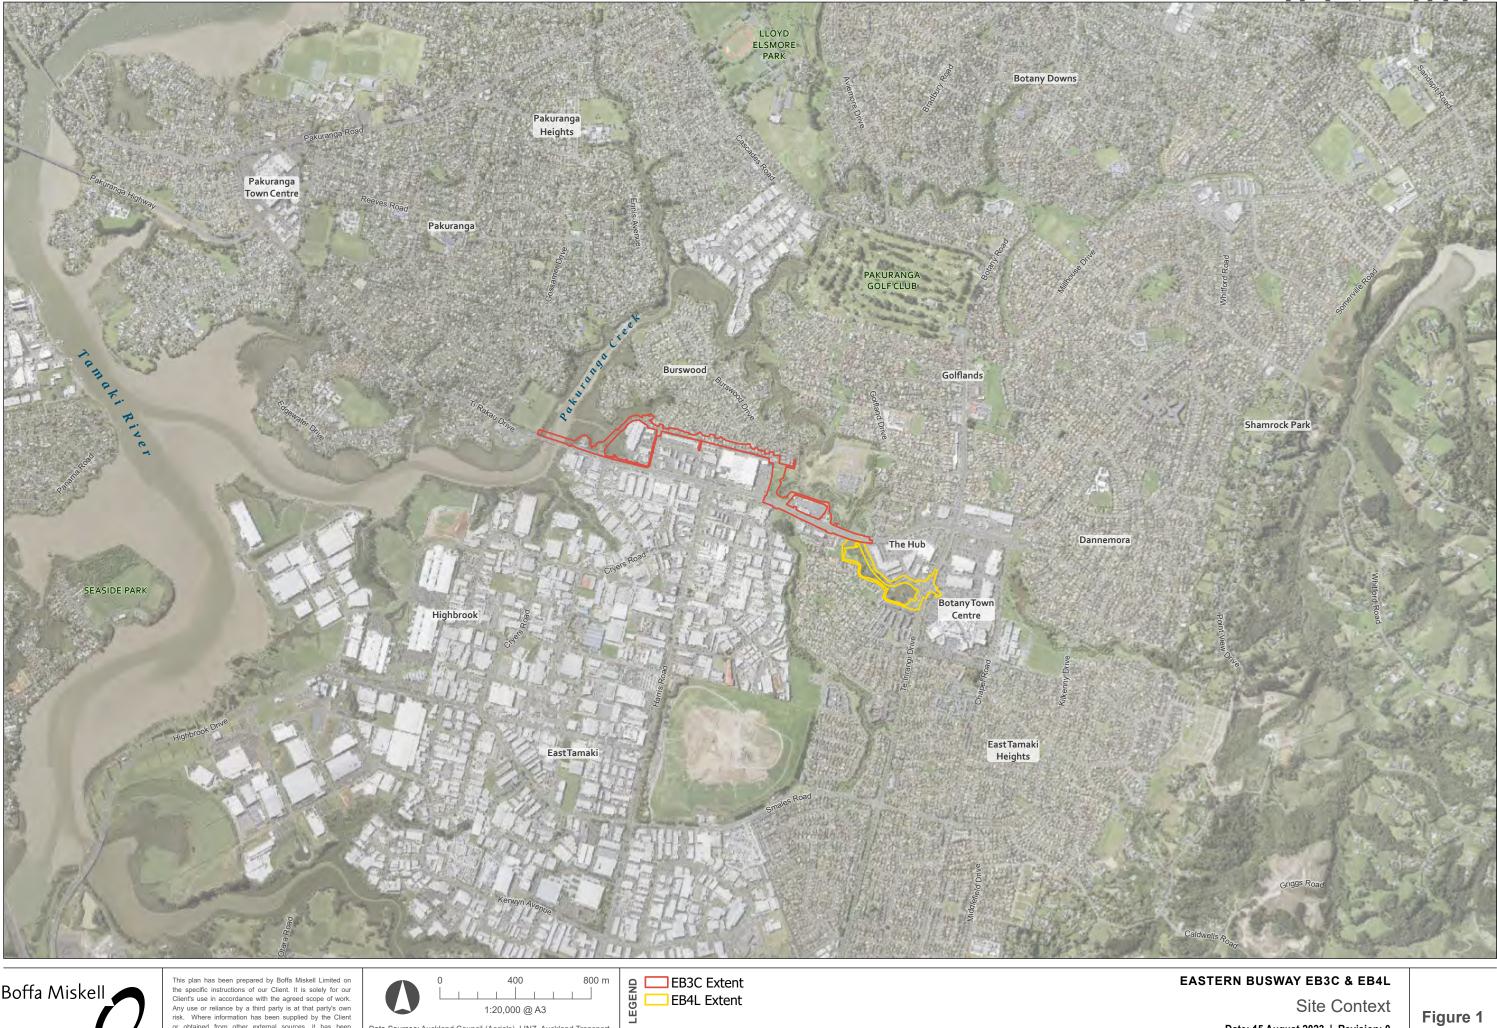

Projection: NZGD 2000 New Zealand Transverse Mercator

Site Context Date: 15 August 2023 | Revision: 0 Plan prepared by Boffa Miskell Limited Project Manager: Chris.Bentley@boffamiskell.co.nz | Drawn: SGa | Checked: TLi