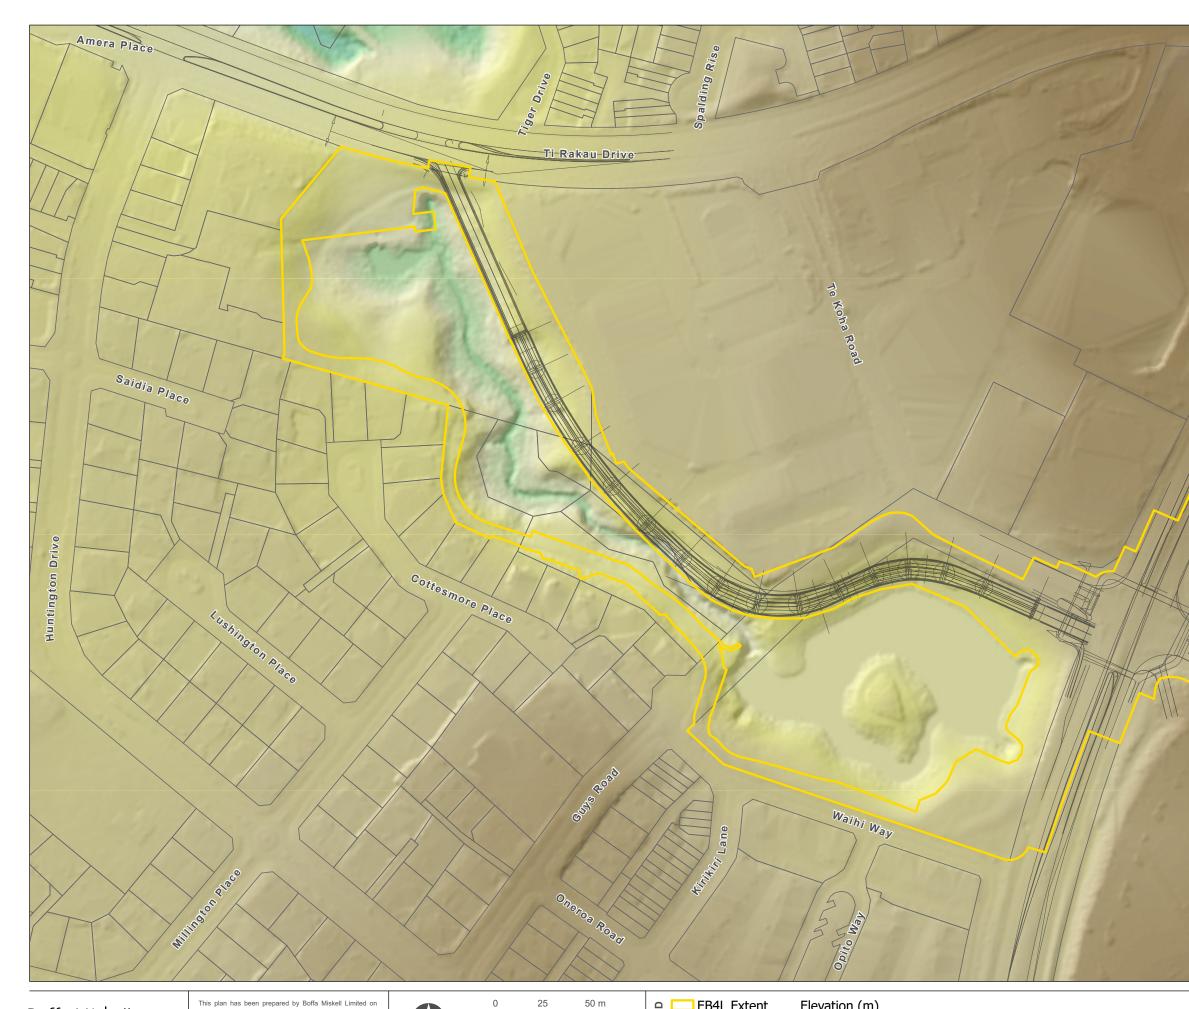

Data Sources: Auckland Council (2016 LiDAR), LINZ, Auckland Transport, BML

Projection: NZGD 2000 New Zealand Transverse Mercator

BB4L Extent Elevation (m) 41 EB4L Alignment Land Parcels

0.4

Tie Untremen Driv

#### EASTERN BUSWAY EB4L

Landform

Date: 15 August 2023 | Revision: 0 Plan prepared by Boffa Miskell Limited Project Manager: Chris.Bentley@boffamiskell.co.nz | Drawn: SGa | Checked: TLi

This plan has been prepared by Boffa Miskell Limited on the specific instructions of our Client. It is solely for our Client's use in accordance with the agreed scope of work. Any use or reliance by a third party is at that party's own risk. Where information has been supplied by the Client or obtained from other external sources, it has been assumed that it is accurate. No liability or responsibility is accepted by Boffa Miskell Limited for any errors or omissions to the extent that they arise from inaccurate information provided by the Client or any external source.

Projection: NZGD 2000 New Zealand Transverse Mercator

BEB4L Extent Overland Flow Path 100ha and above 100ha and above — 3ha to 100ha — 1ha to 3ha - - 4000m<sup>2</sup> to 1 ha

- EB4L Alignment Land Parcels

# EASTERN BUSWAY EB4L

Hydrology Date: 15 August 2023 | Revision: 0 Plan prepared by Boffa Miskell Limited Project Manager: Chris.Bentley@boffamiskell.co.nz | Drawn: SGa | Checked: TLi

This plan has been prepared by Boffa Miskell Limited on the specific instructions of our Client. It is solely for our Client's use in accordance with the agreed scope of work. Any use or reliance by a third party is at that party's own risk. Where information has been supplied by the Client or obtained from other external sources, it has been assumed that it is accurate. No liability or any errors or omissions to the extent that they arise from inaccurate information provided by the Client or any errors are.