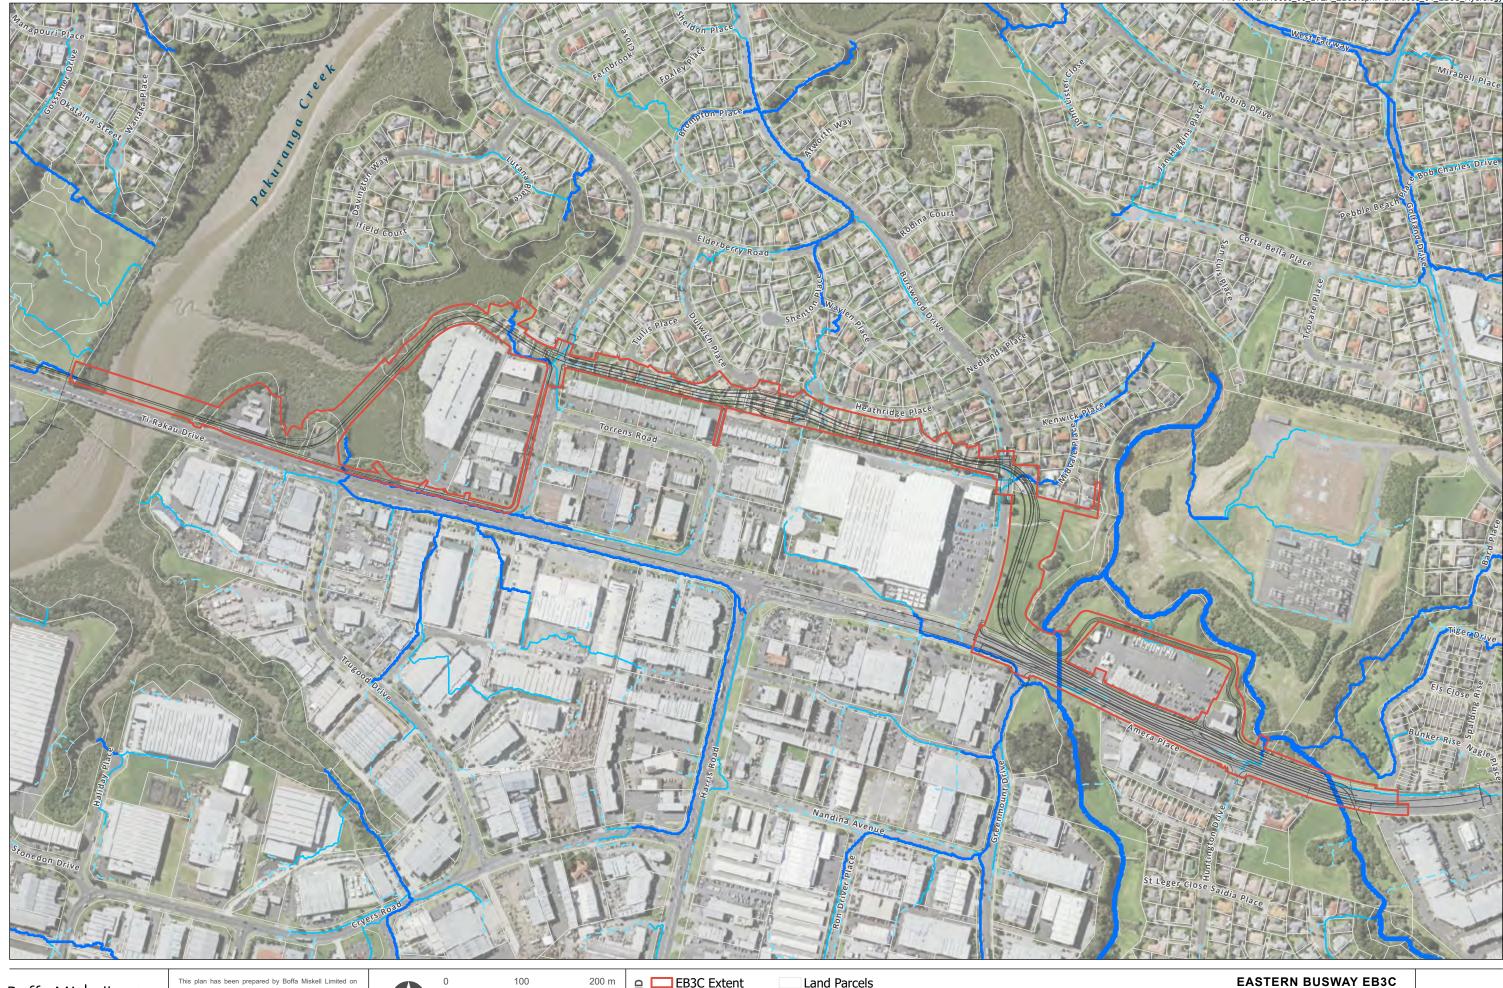

EB3C Extent B Overland Flow Path 100ha and above 100ha and above - 3ha to 100ha 1ha to 3ha - - 4000m<sup>2</sup> to 1 ha

Land Parcels

File Ref: BM19638\_03\_LVEA\_EB3C.aprx / BM19638\_04\_EB3C\_Hydrolog

#### EASTERN BUSWAY EB3C

Hydrology Date: 15 August 2023 | Revision: 0 Plan prepared by Boffa Miskell Limited Project Manager: Chris.Bentley@boffamiskell.co.nz | Drawn: SGa | Checked: TLi

This plan has been prepared by Boffa Miskell Limited on the specific instructions of our Client. It is solely for our Client's use in accordance with the agreed scope of work. Any use or reliance by a third party is at that party's own risk. Where information has been supplied by the Client or obtained from other external sources, it has been assumed that it is accurate. No liability or any errors or omissions to the extent that they arise from inaccurate information provided by the Client or any erroral source.