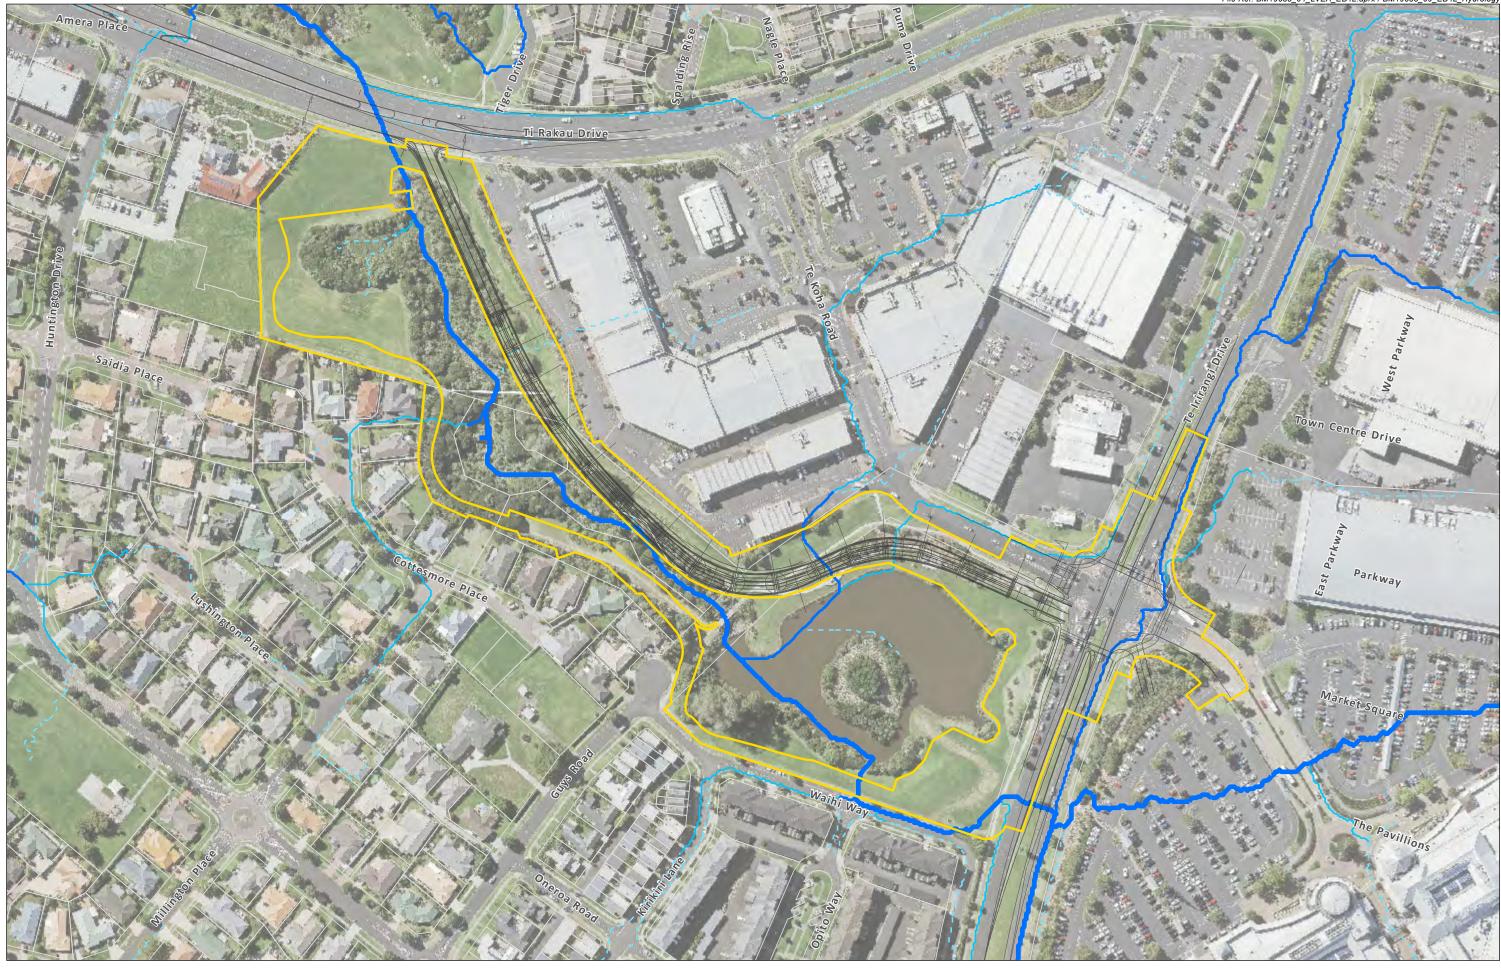

Data Sources: Auckland Council (Aerials, Parks), LINZ, Auckland Transport, BML

Projection: NZGD 2000 New Zealand Transverse Mercator

EB4L Extent EB4L Alignment Public Open Space Land Parcels

50 m

wn Centre Driv 國行 Pa Parkway East ie Pavilli

EASTERN BUSWAY EB4L Open Space and Vegetation Date: 15 August 2023 | Revision: 0 Plan prepared by Boffa Miskell Limited Project Manager: Chris.Bentley@boffamiskell.co.nz | Drawn: SGa | Checked: TLi

This plan has been prepared by Boffa Miskell Limited on the specific instructions of our Client. It is solely for our Client's use in accordance with the agreed scope of work. Any use or reliance by a third party is at that party's own risk. Where information has been supplied by the Client or obtained from other external sources, it has been assumed that it is accurate. No liability or any errors or omissions to the extent that they arise from inaccurate information provided by the Client or any erroral source.