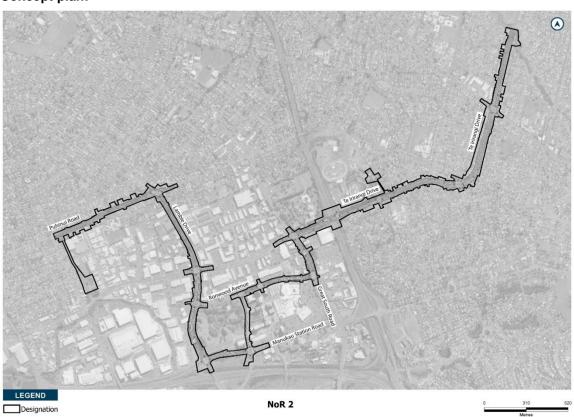

## Designation XXXX – Airport to Botany Bus Rapid Transit Rongomai Park to Puhinui Station

| Designation Number  | XXXX                                                                                                                                                                   |
|---------------------|------------------------------------------------------------------------------------------------------------------------------------------------------------------------|
| Requiring Authority | Auckland Transport                                                                                                                                                     |
| Location            | Rongomai Park to Puhinui Station (in the vicinity of Plunket Avenue)                                                                                                   |
| Lapse Date          | In accordance with section 184(1)(c) of the RMA, this designation shall lapse if not given effect to within 15 years from the date on which it is included in the AUP. |

## **Purpose**

Construction, operation and maintenance of an upgrade to Te Irirangi Drive, Great South Road, Ronwood Avenue, Davies Avenue, Manukau Station Road and Lambie Drive between Rongomai Park and Plunket Avenue for a BRT corridor, walking and cycling facilities and associated infrastructure.