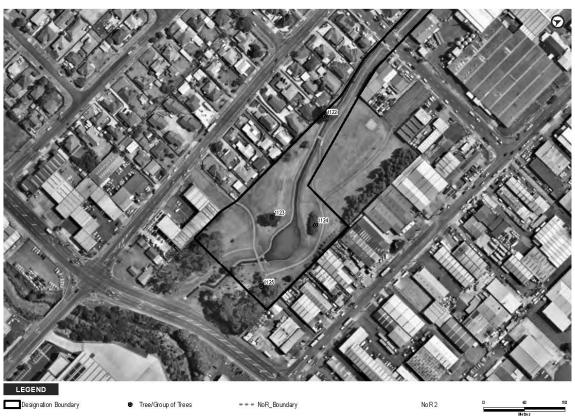

-

<sup>&</sup>lt;sup>1</sup> Submitter #47.

- iv. The decision to reject CPL's submission requesting the geographic extent of the designation boundary of NoR 2 to be reviewed and reduced.
- 6. The site or place to which NoR 2 applies is:
  - 1 and 5 Ronwood Avenue, Manukau (Ronwood Centre).
- 7. The Ronwood Centre is a large format retail centre which currently leases retail space to 11 occupying businesses including major national retailers. CPL also provides carparks to tenants and tenants' customers. Carparking and access are vital to the ongoing commercial viability of the Ronwood Centre.
- 8. As approved, NoR 2 affects approximately 445m<sup>2</sup> of land along the site frontage of 177m. Approximately 30% of the Ronwood Centre's customer carparking would be lost. In addition to creating significant difficulties in attracting new tenants and undermining the safe and effective operation of the centre, the designation extent would severely impact future development opportunities on the site which is zoned Metropolitan Centre Zone under the Auckland Unitary Plan (Operative in Part).

## **Grounds of Appeal**

- 9. The decision to reject the recommendations and submissions identified above:
  - a. Will not promote the sustainable management of natural and physical resources and is contrary to Part 2 and other provisions of the RMA;
  - Is inconsistent with other relevant planning documents, including the Auckland Unitary Plan (AUP);
  - c. Will not meet the reasonably foreseeable needs of future generations;

- d. Will not enable the social, economic and cultural wellbeing of the community;
- e. Does not avoid, remedy or mitigate actual and potential adverse effects on the environment; and
- f. Fails to give adequate consideration to alternative sites, routes, or methods of undertaking the work which would minimise the impact on the Ronwood Centre.
- 10. Without limiting the generality of the above, CPL also appeals the Decision on the grounds below:
  - a. On the basis the NoR and the Decision:
    - Fail to include conditions which ensure robust and effective consultation with CPL is undertaken in relation to impacts on parking and access, and other matters which will impact the operation of the Ronwood Centre both during and after construction;
    - ii. Fail to ensure the existing provision of parking at the Ronwood Centre is maintained in its current location, or in a location which is convenient, safe and effective for lessees and lessees' customers; and
    - iii. Place undue and unreasonable reliance on "management plans".

#### **Reduction of Designation Boundary**

- h. CPL appeals against the rejection of its submission to reduce the geographical extent of the designation on the Ronwood Centre.
- i. A reduction in the extent of the designation boundary is appropriate as:
  - i. It is a more accurate representation of the extent of land which is reasonably necessary to achieve the project;
  - ii. It provides increased certainty for CPL as the landowner as to the future use and development of the site; and
  - iii. Future development of the site is anticipated by the AUP. The relevant zone provisions include objectives and policies which seek to achieve street activation, building continuity along the frontage, pedestrian amenity and safety, and

visual quality. Those outcomes are undermined by the current extent of the designation boundary.