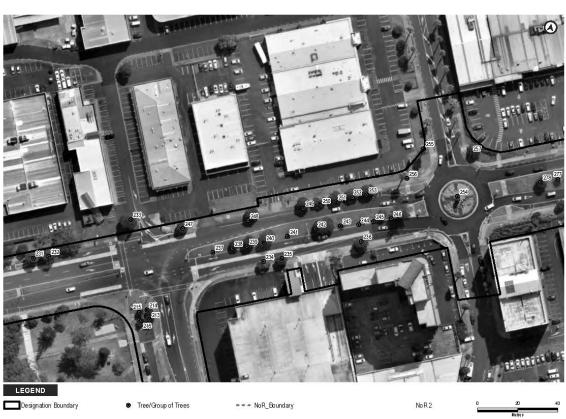

-

<sup>&</sup>lt;sup>1</sup> Submitter #47.

- iv. The decision to reject CPL's submission requesting the geographic extent of the designation boundary of NoR 2 to be reviewed and reduced.
- 6. The site or place to which NoR 2 applies is:
  - 1 and 5 Ronwood Avenue, Manukau (Ronwood Centre).
- 7. The Ronwood Centre is a large format retail centre which currently leases retail space to 11 occupying businesses including major national retailers. CPL also provides carparks to tenants and tenants' customers. Carparking and access are vital to the ongoing commercial viability of the Ronwood Centre.
- 8. As approved, NoR 2 affects approximately 445m<sup>2</sup> of land along the site frontage of 177m. Approximately 30% of the Ronwood Centre's customer carparking would be lost. In addition to creating significant difficulties in attracting new tenants and undermining the safe and effective operation of the centre, the designation extent would severely impact future development opportunities on the site which is zoned Metropolitan Centre Zone under the Auckland Unitary Plan (Operative in Part).

## **Grounds of Appeal**

- 9. The decision to reject the recommendations and submissions identified above:
  - a. Will not promote the sustainable management of natural and physical resources and is contrary to Part 2 and other provisions of the RMA;
  - Is inconsistent with other relevant planning documents, including the Auckland Unitary Plan (AUP);
  - c. Will not meet the reasonably foreseeable needs of future generations;

- d. Will not enable the social, economic and cultural wellbeing of the community;
- e. Does not avoid, remedy or mitigate actual and potential adverse effects on the environment; and
- f. Fails to give adequate consideration to alternative sites, routes, or methods of undertaking the work which would minimise the impact on the Ronwood Centre.
- 10. Without limiting the generality of the above, CPL also appeals the Decision on the grounds below:
  - a. On the basis the NoR and the Decision:
    - Fail to include conditions which ensure robust and effective consultation with CPL is undertaken in relation to impacts on parking and access, and other matters which will impact the operation of the Ronwood Centre both during and after construction;
    - ii. Fail to ensure the existing provision of parking at the Ronwood Centre is maintained in its current location, or in a location which is convenient, safe and effective for lessees and lessees' customers; and
    - iii. Place undue and unreasonable reliance on "management plans".

#### **Condition 3 (Land Use Integration Process)**

- b. Condition 3(e) and Condition 3(f)(iv) were rejected by AT.
- c. Conditions 3(e) and 3(f)(iv) are necessary to:
  - Ensure that the requiring authority acts efficiently and effectively with affected landowners and developers in achieving integrated development outcomes;