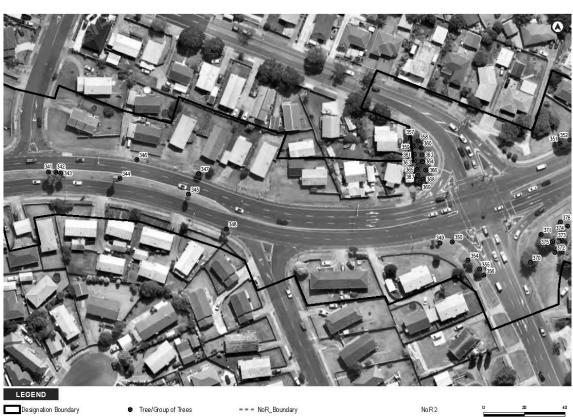

A location plan showing the two sites owned by VDB is shown in Figure 1, below.

Figure 1: Location Plan showing VDB owned land on the corner of Te Irirangi Drive and Great South Road

# 2. Submission

Based on the boundary and features of the proposed NoR 2 around the subject sites (as shown in Figure 2, below), the construction and use of the Airport to Botany to BRT will have impacts on the land, access and operations of the sites owned by the submitter at 654 Great South Road and 5 Te Irirangi Drive.

Figure 2: Plan showing the boundary and features of the NoR in relation to the subject sites

The submitter has the following concerns regarding the likely effects of the construction and use of the Airport to Botany BRT on the subject sites, as follows:

- The designation boundary shown above shows that approximately 60 carparks will be affected along the northern boundary, at least during the construction phase, and potentially 3-4 carparks will be affected permanently following construction, depending on the space required for the indicated retaining wall. The key delivery access to the rear of the Countdown supermarket on the site will also be affected. This has the potential to significantly impact the operation of the businesses on the site during works particularly on the operation of the Countdown supermarket as this is the single delivery access to the rear of the site.
- It is noted that the batters previously shown along this site boundary have been changed to a retaining wall in the lodged documentation. This is supported as it results in less permanent impact on the site. However, given the extent of works has been reduced, the submitter questions whether the extent of the designation could be reduced accordingly.
- With respect to the proposed designation extent, and potential for this land to be utilised during construction activities, the submitter seeks clarity and assurance that access through this part of the site can be maintained for deliveries during works and that the number of carparks affected during construction works is minimised. The submitter would welcome further discussion and agreement on this during detailed design and prior to works commencing.
- The boundary lines and featured upgrades to Te Irirangi Drive and Great South Road on the plan in Figure 2 show that both entrances into the site (the signalled intersection onto Great South Road and the one-way entrance from Te Irirangi Drive) will be impacted to some degree during the construction phase of the works on these roads. If the use of these entrances and exits is restricted or shut down during the construction phase then this will impact the operation of the activities on the site. The submitter seeks that works are managed in a manner that maintains access to the site for staff and customers throughout, and following completion of works.
- Although the Te Irirangi Drive entrance into the site has been incorporated into the design of the BRT and its cycle and pedestrian paths, it is not clear whether the re-design of the entrance will require changes to the parking and access layouts in that part of the site due the road widening and existing features of the carpark. The submitter seeks to maintain functional use of these carparks, and therefore, it is requested that detailed design for the intersection works ensure that this is achieved.
- The road widening along both Te Irirangi Drive and Great South Road will require the shifting of the existing free-standing signs on these boundaries of the site. The designation works should include relocation of these signs to a suitable location, or compensation for the submitter to achieve the same.