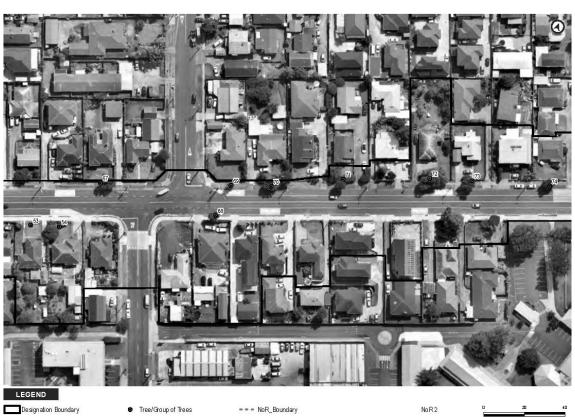

A location plan showing the two sites owned by VDB is shown in Figure 1, below.

Figure 1: Location Plan showing VDB owned land on the corner of Te Irirangi Drive and Great South Road

# 2. Submission

Based on the boundary and features of the proposed NoR 2 around the subject sites (as shown in Figure 2, below), the construction and use of the Airport to Botany to BRT will have impacts on the land, access and operations of the sites owned by the submitter at 654 Great South Road and 5 Te Irirangi Drive.

Figure 2: Plan showing the boundary and features of the NoR in relation to the subject sites

The submitter has the following concerns regarding the likely effects of the construction and use of the Airport to Botany BRT on the subject sites, as follows:

- The designation boundary shown above shows that approximately 60 carparks will be affected along the northern boundary, at least during the construction phase, and potentially 3-4 carparks will be affected permanently following construction, depending on the space required for the indicated retaining wall. The key delivery access to the rear of the Countdown supermarket on the site will also be affected. This has the potential to significantly impact the operation of the businesses on the site during works particularly on the operation of the Countdown supermarket as this is the single delivery access to the rear of the site.
- It is noted that the batters previously shown along this site boundary have been changed to a retaining wall in the lodged documentation. This is supported as it results in less permanent impact on the site. However, given the extent of works has been reduced, the submitter questions whether the extent of the designation could be reduced accordingly.
- With respect to the proposed designation extent, and potential for this land to be utilised during construction activities, the submitter seeks clarity and assurance that access through this part of the site can be maintained for deliveries during works and that the number of carparks affected during construction works is minimised. The submitter would welcome further discussion and agreement on this during detailed design and prior to works commencing.
- The boundary lines and featured upgrades to Te Irirangi Drive and Great South Road on the plan in Figure 2 show that both entrances into the site (the signalled intersection onto Great South Road and the one-way entrance from Te Irirangi Drive) will be impacted to some degree during the construction phase of the works on these roads. If the use of these entrances and exits is restricted or shut down during the construction phase then this will impact the operation of the activities on the site. The submitter seeks that works are managed in a manner that maintains access to the site for staff and customers throughout, and following completion of works.
- Although the Te Irirangi Drive entrance into the site has been incorporated into the design of the BRT and its cycle and pedestrian paths, it is not clear whether the re-design of the entrance will require changes to the parking and access layouts in that part of the site due the road widening and existing features of the carpark. The submitter seeks to maintain functional use of these carparks, and therefore, it is requested that detailed design for the intersection works ensure that this is achieved.
- The road widening along both Te Irirangi Drive and Great South Road will require the shifting of the existing free-standing signs on these boundaries of the site. The designation works should include relocation of these signs to a suitable location, or compensation for the submitter to achieve the same.