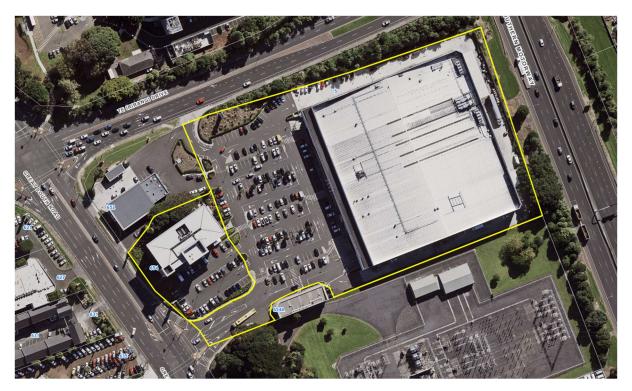

A location plan showing the two sites owned by VDB is shown in Figure 1, below.

Figure 1: Location Plan showing VDB owned land on the corner of Te Irirangi Drive and Great South Road

Figure 2: Plan showing the boundary and features of the NoR in relation to the subject sites

The submitter has the following concerns regarding the likely effects of the construction and use of the Airport to Botany BRT on the subject sites, as follows:

- The designation boundary shown above shows that approximately 60 carparks will be affected along the northern boundary, at least during the construction phase, and potentially 3-4 carparks will be affected permanently following construction, depending on the space required for the indicated retaining wall. The key delivery access to the rear of the Countdown supermarket on the site will also be affected. This has the potential to significantly impact the operation of the businesses on the site during works particularly on the operation of the Countdown supermarket as this is the single delivery access to the rear of the site.
- It is noted that the batters previously shown along this site boundary have been changed to a retaining wall in the lodged documentation. This is supported as it results in less permanent impact on the site. However, given the extent of works has been reduced, the submitter questions whether the extent of the designation could be reduced accordingly.
- With respect to the proposed designation extent, and potential for this land to be utilised during construction activities, the submitter seeks clarity and assurance that access through this part of the site can be maintained for deliveries during works and that the number of carparks affected during construction works is minimised. The submitter would welcome further discussion and agreement on this during detailed design and prior to works commencing.
- The boundary lines and featured upgrades to Te Irirangi Drive and Great South Road on the plan in Figure 2 show that both entrances into the site (the signalled intersection onto Great South Road and the one-way entrance from Te Irirangi Drive) will be impacted to some degree during the construction phase of the works on these roads. If the use of these entrances and exits is restricted or shut down during the construction phase then this will impact the operation of the activities on the site. The submitter seeks that works are managed in a manner that maintains access to the site for staff and customers throughout, and following completion of works.
- Although the Te Irirangi Drive entrance into the site has been incorporated into the design of the BRT and its cycle and pedestrian paths, it is not clear whether the re-design of the entrance will require changes to the parking and access layouts in that part of the site due the road widening and existing features of the carpark. The submitter seeks to maintain functional use of these carparks, and therefore, it is requested that detailed design for the intersection works ensure that this is achieved.
- The road widening along both Te Irirangi Drive and Great South Road will require the shifting of the existing free-standing signs on these boundaries of the site. The designation works should include relocation of these signs to a suitable location, or compensation for the submitter to achieve the same.