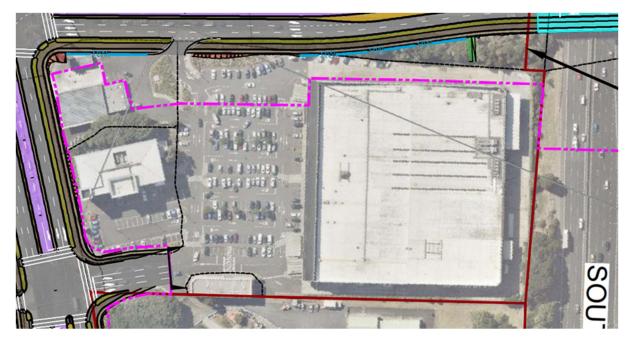

Figure 2: Plan showing the boundary and features of the NoR in relation to the subject sites

The submitter has the following concerns regarding the likely effects of the construction and use of the Airport to Botany BRT on the subject sites, as follows:

- The designation boundary shown above shows that approximately 60 carparks will be affected along the northern boundary, at least during the construction phase, and potentially 3-4 carparks will be affected permanently following construction, depending on the space required for the indicated retaining wall. The key delivery access to the rear of the Countdown supermarket on the site will also be affected. This has the potential to significantly impact the operation of the businesses on the site during works particularly on the operation of the Countdown supermarket as this is the single delivery access to the rear of the site.
- It is noted that the batters previously shown along this site boundary have been changed to a retaining wall in the lodged documentation. This is supported as it results in less permanent impact on the site. However, given the extent of works has been reduced, the submitter questions whether the extent of the designation could be reduced accordingly.
- With respect to the proposed designation extent, and potential for this land to be utilised during construction activities, the submitter seeks clarity and assurance that access through this part of the site can be maintained for deliveries during works and that the number of carparks affected during construction works is minimised. The submitter would welcome further discussion and agreement on this during detailed design and prior to works commencing.
- The boundary lines and featured upgrades to Te Irirangi Drive and Great South Road on the plan in Figure 2 show that both entrances into the site (the signalled intersection onto Great South Road and the one-way entrance from Te Irirangi Drive) will be impacted to some degree during the construction phase of the works on these roads. If the use of these entrances and exits is restricted or shut down during the construction phase then this will impact the operation of the activities on the site. The submitter seeks that works are managed in a manner that maintains access to the site for staff and customers throughout, and following completion of works.
- Although the Te Irirangi Drive entrance into the site has been incorporated into the design of the BRT and its cycle and pedestrian paths, it is not clear whether the re-design of the entrance will require changes to the parking and access layouts in that part of the site due the road widening and existing features of the carpark. The submitter seeks to maintain functional use of these carparks, and therefore, it is requested that detailed design for the intersection works ensure that this is achieved.
- The road widening along both Te Irirangi Drive and Great South Road will require the shifting of the existing free-standing signs on these boundaries of the site. The designation works should include relocation of these signs to a suitable location, or compensation for the submitter to achieve the same.