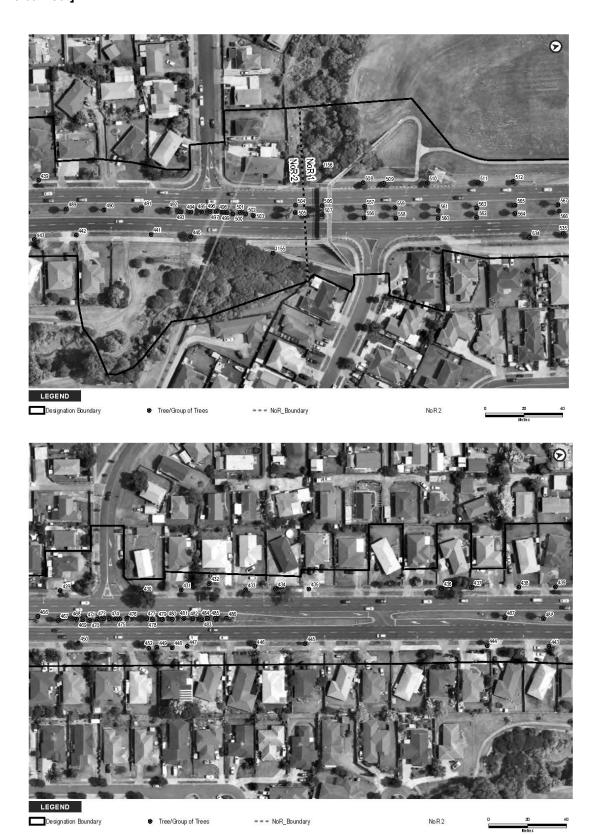

A location plan showing the two sites owned by VDB is shown in Figure 1, below.

Figure 1: Location Plan showing VDB owned land on the corner of Te Irirangi Drive and Great South Road

# 2. Submission

Based on the boundary and features of the proposed NoR 2 around the subject sites (as shown in Figure 2, below), the construction and use of the Airport to Botany to BRT will have impacts on the land, access and operations of the sites owned by the submitter at 654 Great South Road and 5 Te Irirangi Drive.

Figure 2: Plan showing the boundary and features of the NoR in relation to the subject sites

The submitter has the following concerns regarding the likely effects of the construction and use of the Airport to Botany BRT on the subject sites, as follows:

- The designation boundary shown above shows that approximately 60 carparks will be affected along the northern boundary, at least during the construction phase, and potentially 3-4 carparks will be affected permanently following construction, depending on the space required for the indicated retaining wall. The key delivery access to the rear of the Countdown supermarket on the site will also be affected. This has the potential to significantly impact the operation of the businesses on the site during works particularly on the operation of the Countdown supermarket as this is the single delivery access to the rear of the site.
- It is noted that the batters previously shown along this site boundary have been changed to a retaining wall in the lodged documentation. This is supported as it results in less permanent impact on the site. However, given the extent of works has been reduced, the submitter questions whether the extent of the designation could be reduced accordingly.
- With respect to the proposed designation extent, and potential for this land to be utilised during construction activities, the submitter seeks clarity and assurance that access through this part of the site can be maintained for deliveries during works and that the number of carparks affected during construction works is minimised. The submitter would welcome further discussion and agreement on this during detailed design and prior to works commencing.
- The boundary lines and featured upgrades to Te Irirangi Drive and Great South Road on the plan in Figure 2 show that both entrances into the site (the signalled intersection onto Great South Road and the one-way entrance from Te Irirangi Drive) will be impacted to some degree during the construction phase of the works on these roads. If the use of these entrances and exits is restricted or shut down during the construction phase then this will impact the operation of the activities on the site. The submitter seeks that works are managed in a manner that maintains access to the site for staff and customers throughout, and following completion of works.
- Although the Te Irirangi Drive entrance into the site has been incorporated into the design of the BRT and its cycle and pedestrian paths, it is not clear whether the re-design of the entrance will require changes to the parking and access layouts in that part of the site due the road widening and existing features of the carpark. The submitter seeks to maintain functional use of these carparks, and therefore, it is requested that detailed design for the intersection works ensure that this is achieved.
- The road widening along both Te Irirangi Drive and Great South Road will require the shifting of the existing free-standing signs on these boundaries of the site. The designation works should include relocation of these signs to a suitable location, or compensation for the submitter to achieve the same.