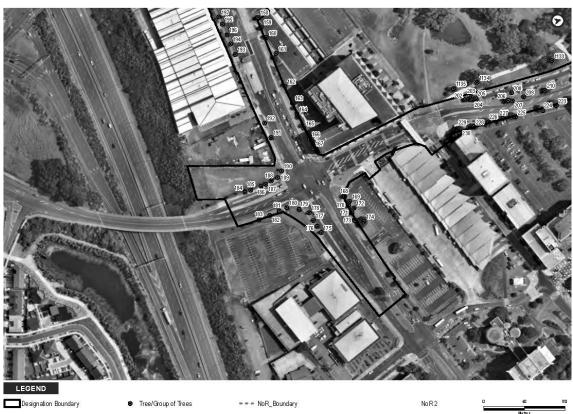

A location plan showing the two sites owned by VDB is shown in Figure 1, below.

Figure 1: Location Plan showing VDB owned land on the corner of Te Irirangi Drive and Great South Road

# 2. Submission

Based on the boundary and features of the proposed NoR 2 around the subject sites (as shown in Figure 2, below), the construction and use of the Airport to Botany to BRT will have impacts on the land, access and operations of the sites owned by the submitter at 654 Great South Road and 5 Te Irirangi Drive.

Figure 2: Plan showing the boundary and features of the NoR in relation to the subject sites

The submitter has the following concerns regarding the likely effects of the construction and use of the Airport to Botany BRT on the subject sites, as follows:

- The designation boundary shown above shows that approximately 60 carparks will be affected along the northern boundary, at least during the construction phase, and potentially 3-4 carparks will be affected permanently following construction, depending on the space required for the indicated retaining wall. The key delivery access to the rear of the Countdown supermarket on the site will also be affected. This has the potential to significantly impact the operation of the businesses on the site during works particularly on the operation of the Countdown supermarket as this is the single delivery access to the rear of the site.
- It is noted that the batters previously shown along this site boundary have been changed to a retaining wall in the lodged documentation. This is supported as it results in less permanent impact on the site. However, given the extent of works has been reduced, the submitter questions whether the extent of the designation could be reduced accordingly.
- With respect to the proposed designation extent, and potential for this land to be utilised during construction activities, the submitter seeks clarity and assurance that access through this part of the site can be maintained for deliveries during works and that the number of carparks affected during construction works is minimised. The submitter would welcome further discussion and agreement on this during detailed design and prior to works commencing.
- The boundary lines and featured upgrades to Te Irirangi Drive and Great South Road on the plan in Figure 2 show that both entrances into the site (the signalled intersection onto Great South Road and the one-way entrance from Te Irirangi Drive) will be impacted to some degree during the construction phase of the works on these roads. If the use of these entrances and exits is restricted or shut down during the construction phase then this will impact the operation of the activities on the site. The submitter seeks that works are managed in a manner that maintains access to the site for staff and customers throughout, and following completion of works.
- Although the Te Irirangi Drive entrance into the site has been incorporated into the design of the BRT and its cycle and pedestrian paths, it is not clear whether the re-design of the entrance will require changes to the parking and access layouts in that part of the site due the road widening and existing features of the carpark. The submitter seeks to maintain functional use of these carparks, and therefore, it is requested that detailed design for the intersection works ensure that this is achieved.
- The road widening along both Te Irirangi Drive and Great South Road will require the shifting of the existing free-standing signs on these boundaries of the site. The designation works should include relocation of these signs to a suitable location, or compensation for the submitter to achieve the same.