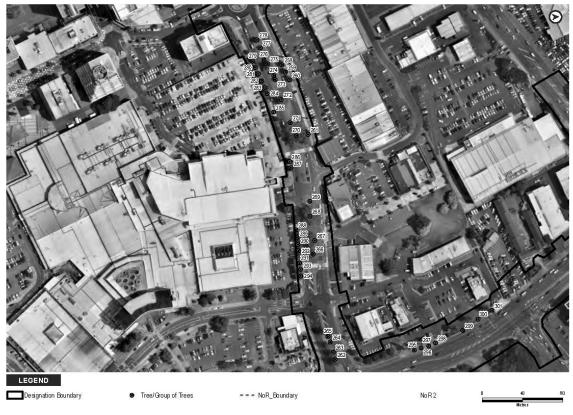

# 2. Submission

Based on the boundary and features of the proposed NoR 2 around the subject sites (as shown in Figure 2, below), the construction and use of the Airport to Botany to BRT will have impacts on the land, access and operations of the sites owned by the submitter at 654 Great South Road and 5 Te Irirangi Drive.

Figure 2: Plan showing the boundary and features of the NoR in relation to the subject sites

The submitter has the following concerns regarding the likely effects of the construction and use of the Airport to Botany BRT on the subject sites, as follows:

- The designation boundary shown above shows that approximately 60 carparks will be affected along the northern boundary, at least during the construction phase, and potentially 3-4 carparks will be affected permanently following construction, depending on the space required for the indicated retaining wall. The key delivery access to the rear of the Countdown supermarket on the site will also be affected. This has the potential to significantly impact the operation of the businesses on the site during works particularly on the operation of the Countdown supermarket as this is the single delivery access to the rear of the site.
- It is noted that the batters previously shown along this site boundary have been changed to a retaining wall in the lodged documentation. This is supported as it results in less permanent impact on the site. However, given the extent of works has been reduced, the submitter questions whether the extent of the designation could be reduced accordingly.
- With respect to the proposed designation extent, and potential for this land to be utilised during construction activities, the submitter seeks clarity and assurance that access through this part of the site can be maintained for deliveries during works and that the number of carparks affected during construction works is minimised. The submitter would welcome further discussion and agreement on this during detailed design and prior to works commencing.
- The boundary lines and featured upgrades to Te Irirangi Drive and Great South Road on the plan in Figure 2 show that both entrances into the site (the signalled intersection onto Great South Road and the one-way entrance from Te Irirangi Drive) will be impacted to some degree during the construction phase of the works on these roads. If the use of these entrances and exits is restricted or shut down during the construction phase then this will impact the operation of the activities on the site. The submitter seeks that works are managed in a manner that maintains access to the site for staff and customers throughout, and following completion of works.
- Although the Te Irirangi Drive entrance into the site has been incorporated into the design of the BRT and its cycle and pedestrian paths, it is not clear whether the re-design of the entrance will require changes to the parking and access layouts in that part of the site due the road widening and existing features of the carpark. The submitter seeks to maintain functional use of these carparks, and therefore, it is requested that detailed design for the intersection works ensure that this is achieved.
- The road widening along both Te Irirangi Drive and Great South Road will require the shifting of the existing free-standing signs on these boundaries of the site. The designation works should include relocation of these signs to a suitable location, or compensation for the submitter to achieve the same.