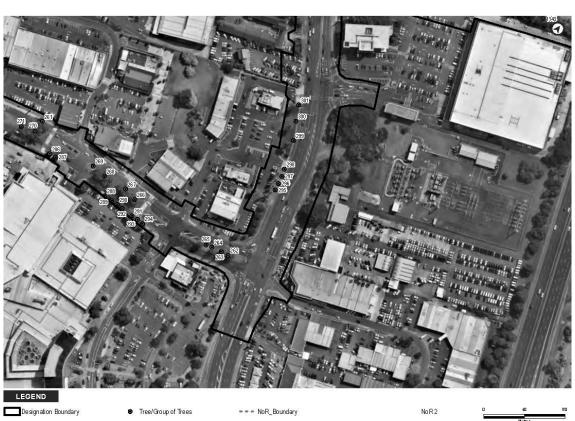

A location plan showing the two sites owned by VDB is shown in Figure 1, below.

Figure 1: Location Plan showing VDB owned land on the corner of Te Irirangi Drive and Great South Road

# 2. Submission

Based on the boundary and features of the proposed NoR 2 around the subject sites (as shown in Figure 2, below), the construction and use of the Airport to Botany to BRT will have impacts on the land, access and operations of the sites owned by the submitter at 654 Great South Road and 5 Te Irirangi Drive.

Figure 2: Plan showing the boundary and features of the NoR in relation to the subject sites

The submitter has the following concerns regarding the likely effects of the construction and use of the Airport to Botany BRT on the subject sites, as follows:

- The designation boundary shown above shows that approximately 60 carparks will be affected along the northern boundary, at least during the construction phase, and potentially 3-4 carparks will be affected permanently following construction, depending on the space required for the indicated retaining wall. The key delivery access to the rear of the Countdown supermarket on the site will also be affected. This has the potential to significantly impact the operation of the businesses on the site during works particularly on the operation of the Countdown supermarket as this is the single delivery access to the rear of the site.
- It is noted that the batters previously shown along this site boundary have been changed to a retaining wall in the lodged documentation. This is supported as it results in less permanent impact on the site. However, given the extent of works has been reduced, the submitter questions whether the extent of the designation could be reduced accordingly.
- With respect to the proposed designation extent, and potential for this land to be utilised during construction activities, the submitter seeks clarity and assurance that access through this part of the site can be maintained for deliveries during works and that the number of carparks affected during construction works is minimised. The submitter would welcome further discussion and agreement on this during detailed design and prior to works commencing.
- The boundary lines and featured upgrades to Te Irirangi Drive and Great South Road on the plan in Figure 2 show that both entrances into the site (the signalled intersection onto Great South Road and the one-way entrance from Te Irirangi Drive) will be impacted to some degree during the construction phase of the works on these roads. If the use of these entrances and exits is restricted or shut down during the construction phase then this will impact the operation of the activities on the site. The submitter seeks that works are managed in a manner that maintains access to the site for staff and customers throughout, and following completion of works.
- Although the Te Irirangi Drive entrance into the site has been incorporated into the design of the BRT and its cycle and pedestrian paths, it is not clear whether the re-design of the entrance will require changes to the parking and access layouts in that part of the site due the road widening and existing features of the carpark. The submitter seeks to maintain functional use of these carparks, and therefore, it is requested that detailed design for the intersection works ensure that this is achieved.
- The road widening along both Te Irirangi Drive and Great South Road will require the shifting of the existing free-standing signs on these boundaries of the site. The designation works should include relocation of these signs to a suitable location, or compensation for the submitter to achieve the same.