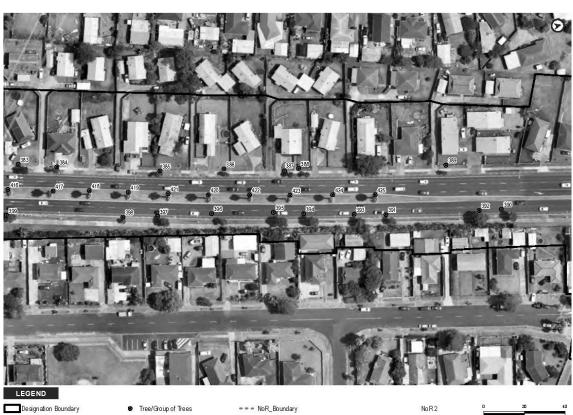

# 2. Submission

Based on the boundary and features of the proposed NoR 2 around the subject sites (as shown in Figure 2, below), the construction and use of the Airport to Botany to BRT will have impacts on the land, access and operations of the sites owned by the submitter at 654 Great South Road and 5 Te Irirangi Drive.

Figure 2: Plan showing the boundary and features of the NoR in relation to the subject sites

The submitter has the following concerns regarding the likely effects of the construction and use of the Airport to Botany BRT on the subject sites, as follows: