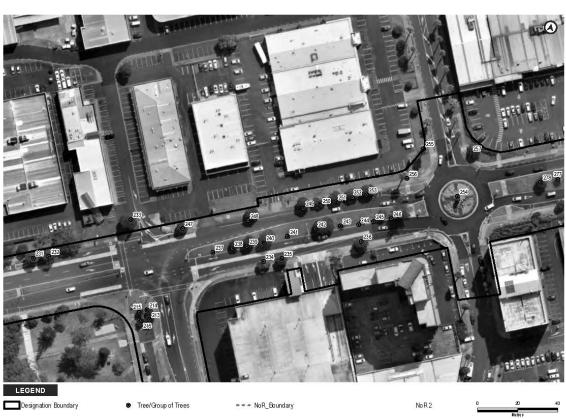

# 2. Submission

Based on the boundary and features of the proposed NoR 2 around the subject sites (as shown in Figure 2, below), the construction and use of the Airport to Botany to BRT will have impacts on the land, access and operations of the sites owned by the submitter at 654 Great South Road and 5 Te Irirangi Drive.

Figure 2: Plan showing the boundary and features of the NoR in relation to the subject sites

The submitter has the following concerns regarding the likely effects of the construction and use of the Airport to Botany BRT on the subject sites, as follows:

- The designation boundary shown above shows that approximately 60 carparks will be affected along the northern boundary, at least during the construction phase, and potentially 3-4 carparks will be affected permanently following construction, depending on the space required for the indicated retaining wall. The key delivery access to the rear of the Countdown supermarket on the site will also be affected. This has the potential to significantly impact the operation of the businesses on the site during works particularly on the operation of the Countdown supermarket as this is the single delivery access to the rear of the site.
- It is noted that the batters previously shown along this site boundary have been changed to a retaining wall in the lodged documentation. This is supported as it results in less permanent impact on the site. However, given the extent of works has been reduced, the submitter questions whether the extent of the designation could be reduced accordingly.
- With respect to the proposed designation extent, and potential for this land to be utilised during construction activities, the submitter seeks clarity and assurance that access through this part of the site can be maintained for deliveries during works and that the number of carparks affected during construction works is minimised. The submitter would welcome further discussion and agreement on this during detailed design and prior to works commencing.
- The boundary lines and featured upgrades to Te Irirangi Drive and Great South Road on the plan in Figure 2 show that both entrances into the site (the signalled intersection onto Great South Road and the one-way entrance from Te Irirangi Drive) will be impacted to some degree during the construction phase of the works on these roads. If the use of these entrances and exits is restricted or shut down during the construction phase then this will impact the operation of the activities on the site. The submitter seeks that works are managed in a manner that maintains access to the site for staff and customers throughout, and following completion of works.
- Although the Te Irirangi Drive entrance into the site has been incorporated into the design of the BRT and its cycle and pedestrian paths, it is not clear whether the re-design of the entrance will require changes to the parking and access layouts in that part of the site due the road widening and existing features of the carpark. The submitter seeks to maintain functional use of these carparks, and therefore, it is requested that detailed design for the intersection works ensure that this is achieved.
- The road widening along both Te Irirangi Drive and Great South Road will require the shifting of the existing free-standing signs on these boundaries of the site. The designation works should include relocation of these signs to a suitable location, or compensation for the submitter to achieve the same.