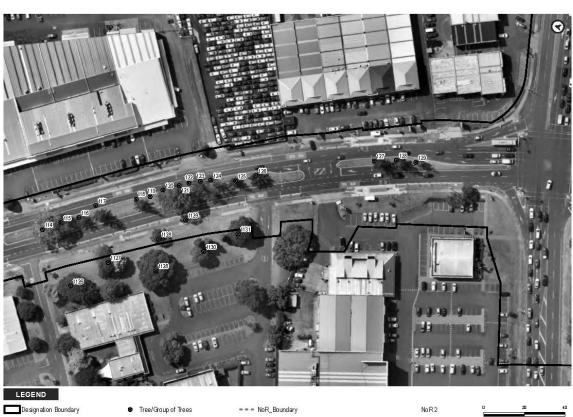

A location plan showing the two sites owned by VDB is shown in Figure 1, below.

Figure 1: Location Plan showing VDB owned land on the corner of Te Irirangi Drive and Great South Road

# 2. Submission

Based on the boundary and features of the proposed NoR 2 around the subject sites (as shown in Figure 2, below), the construction and use of the Airport to Botany to BRT will have impacts on the land, access and operations of the sites owned by the submitter at 654 Great South Road and 5 Te Irirangi Drive.

Figure 2: Plan showing the boundary and features of the NoR in relation to the subject sites

The submitter has the following concerns regarding the likely effects of the construction and use of the Airport to Botany BRT on the subject sites, as follows:

- The designation boundary shown above shows that approximately 60 carparks will be affected along the northern boundary, at least during the construction phase, and potentially 3-4 carparks will be affected permanently following construction, depending on the space required for the indicated retaining wall. The key delivery access to the rear of the Countdown supermarket on the site will also be affected. This has the potential to significantly impact the operation of the businesses on the site during works particularly on the operation of the Countdown supermarket as this is the single delivery access to the rear of the site.
- It is noted that the batters previously shown along this site boundary have been changed to a retaining wall in the lodged documentation. This is supported as it results in less permanent impact on the site. However, given the extent of works has been reduced, the submitter questions whether the extent of the designation could be reduced accordingly.
- With respect to the proposed designation extent, and potential for this land to be utilised during construction activities, the submitter seeks clarity and assurance that access through this part of the site can be maintained for deliveries during works and that the number of carparks affected during construction works is minimised. The submitter would welcome further discussion and agreement on this during detailed design and prior to works commencing.
- The boundary lines and featured upgrades to Te Irirangi Drive and Great South Road on the plan in Figure 2 show that both entrances into the site (the signalled intersection onto Great South Road and the one-way entrance from Te Irirangi Drive) will be impacted to some degree during the construction phase of the works on these roads. If the use of these entrances and exits is restricted or shut down during the construction phase then this will impact the operation of the activities on the site. The submitter seeks that works are managed in a manner that maintains access to the site for staff and customers throughout, and following completion of works.
- Although the Te Irirangi Drive entrance into the site has been incorporated into the design of the BRT and its cycle and pedestrian paths, it is not clear whether the re-design of the entrance will require changes to the parking and access layouts in that part of the site due the road widening and existing features of the carpark. The submitter seeks to maintain functional use of these carparks, and therefore, it is requested that detailed design for the intersection works ensure that this is achieved.
- The road widening along both Te Irirangi Drive and Great South Road will require the shifting of the existing free-standing signs on these boundaries of the site. The designation works should include relocation of these signs to a suitable location, or compensation for the submitter to achieve the same.