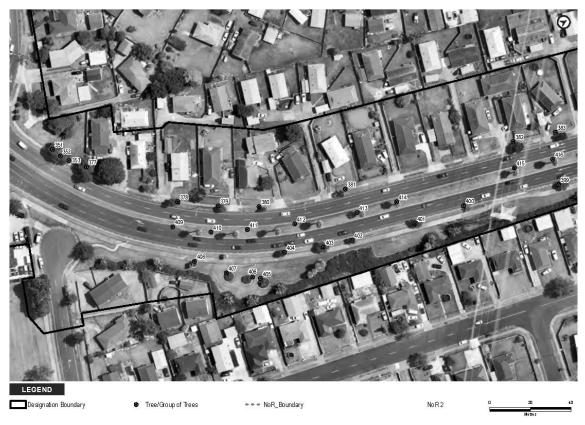

# 2. Submission

Based on the boundary and features of the proposed NoR 2 around the subject sites (as shown in Figure 2, below), the construction and use of the Airport to Botany to BRT will have impacts on the land, access and operations of the sites owned by the submitter at 654 Great South Road and 5 Te Irirangi Drive.

Figure 2: Plan showing the boundary and features of the NoR in relation to the subject sites

The submitter has the following concerns regarding the likely effects of the construction and use of the Airport to Botany BRT on the subject sites, as follows: