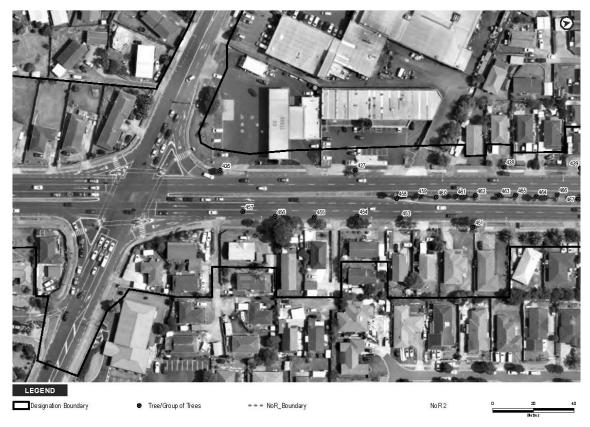

# 2. Submission

Based on the boundary and features of the proposed NoR 2 around the subject sites (as shown in Figure 2, below), the construction and use of the Airport to Botany to BRT will have impacts on the land, access and operations of the sites owned by the submitter at 654 Great South Road and 5 Te Irirangi Drive.

Figure 2: Plan showing the boundary and features of the NoR in relation to the subject sites

The submitter has the following concerns regarding the likely effects of the construction and use of the Airport to Botany BRT on the subject sites, as follows:

- The designation boundary shown above shows that approximately 60 carparks will be affected along the northern boundary, at least during the construction phase, and potentially 3-4 carparks will be affected permanently following construction, depending on the space required for the indicated retaining wall. The key delivery access to the rear of the Countdown supermarket on the site will also be affected. This has the potential to significantly impact the operation of the businesses on the site during works particularly on the operation of the Countdown supermarket as this is the single delivery access to the rear of the site.
- It is noted that the batters previously shown along this site boundary have been changed to a retaining wall in the lodged documentation. This is supported as it results in less permanent impact on the site. However, given the extent of works has been reduced, the submitter questions whether the extent of the designation could be reduced accordingly.
- With respect to the proposed designation extent, and potential for this land to be utilised during construction activities, the submitter seeks clarity and assurance that access through this part of the site can be maintained for deliveries during works and that the number of carparks affected during construction works is minimised. The submitter would welcome further discussion and agreement on this during detailed design and prior to works commencing.
- The boundary lines and featured upgrades to Te Irirangi Drive and Great South Road on the plan in Figure 2 show that both entrances into the site (the signalled intersection onto Great South Road and the one-way entrance from Te Irirangi Drive) will be impacted to some degree during the construction phase of the works on these roads. If the use of these entrances and exits is restricted or shut down during the construction phase then this will impact the operation of the activities on the site. The submitter seeks that works are managed in a manner that maintains access to the site for staff and customers throughout, and following completion of works.
- Although the Te Irirangi Drive entrance into the site has been incorporated into the design of the BRT and its cycle and pedestrian paths, it is not clear whether the re-design of the entrance will require changes to the parking and access layouts in that part of the site due the road widening and existing features of the carpark. The submitter seeks to maintain functional use of these carparks, and therefore, it is requested that detailed design for the intersection works ensure that this is achieved.
- The road widening along both Te Irirangi Drive and Great South Road will require the shifting of the existing free-standing signs on these boundaries of the site. The designation works should include relocation of these signs to a suitable location, or compensation for the submitter to achieve the same.