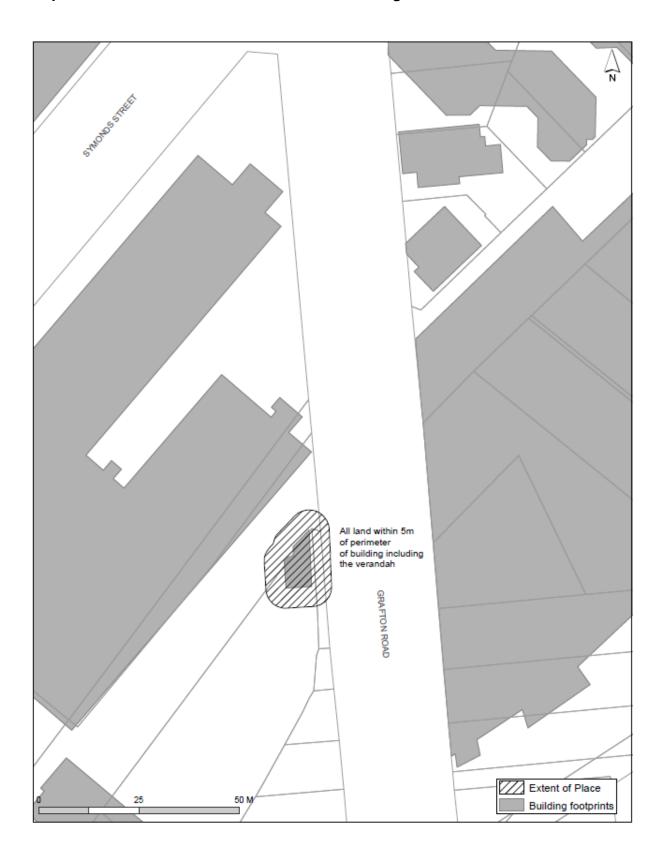

#### Extent of a scheduled historic heritage place

Schedule 14.1 refers to the 'extent of place' of a scheduled historic heritage place. In most cases reference is made to the extent of a scheduled historic heritage place being shown on the Plan maps. The historic heritage overlay rules apply to all land and water (including the foreshore and seabed) within the identified extent of a scheduled historic heritage place.

Where a scheduled historic heritage place is annotated with a # symbol in Schedule 14.1 an extent of place has yet to be defined. For places annotated with a # symbol the rules in <a href="D17 Historic Heritage Overlay">D17 Historic Heritage Overlay</a> apply to all land and water (including the foreshore and seabed) within 50 metres of the feature named or described in the schedule.