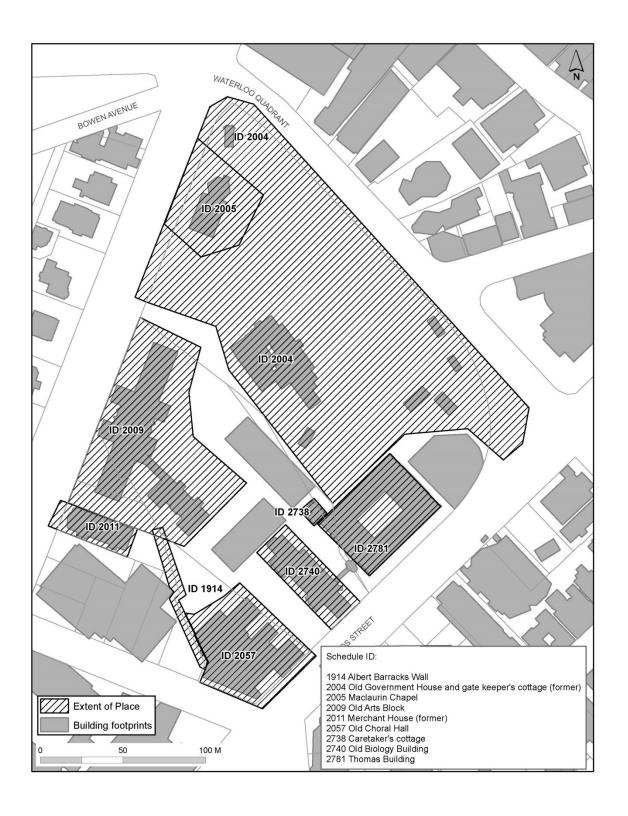

#### Extent of a scheduled historic heritage place

Schedule 14.1 refers to the 'extent of place' of a scheduled historic heritage place. In most cases reference is made to the extent of a scheduled historic heritage place being shown on the Plan maps. The historic heritage overlay rules apply to all land and water (including the foreshore and seabed) within the identified extent of a scheduled historic heritage place.

For Historic Heritage Areas the maps and statements of significance in Schedule 14.2 describe the identified extent of place. When the extent of place for a scheduled historic heritage place is shown on a map in Schedule 14.2 it shall take precedence over the extent of place shown on the Plan maps.