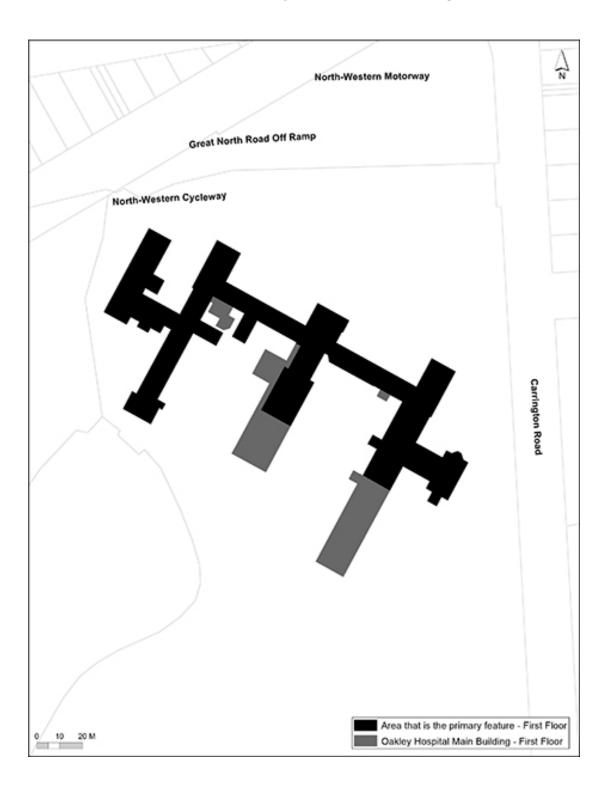

#### **Primary feature**

Schedule 14.1 lists the primary feature of historic heritage significance for a scheduled place. Not all primary features of Category B places have been identified. Until such time as the primary features of Category B places are identified, all features within the extent of Category B places, where the primary features are not identified, will be considered a primary feature.

#### Extent of a scheduled historic heritage place

Schedule 14.1 refers to the 'extent of place' of a scheduled historic heritage place. In most cases reference is made to the extent of a scheduled historic heritage place being shown on the Plan maps. The historic heritage overlay rules apply to all land and water (including the foreshore and seabed) within the identified extent of a scheduled historic heritage place.