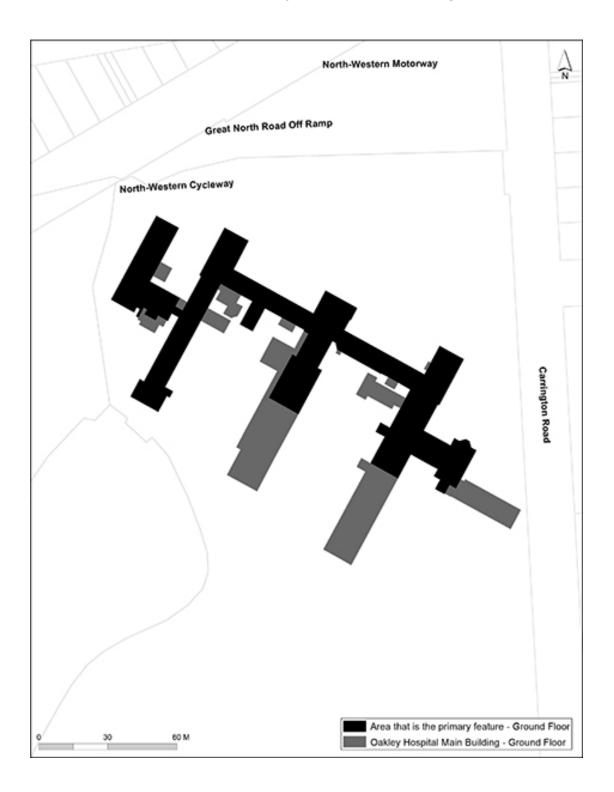

#### **Primary feature**

Schedule 14.1 lists the primary feature of historic heritage significance for a scheduled place. Not all primary features of Category B places have been identified. Until such time as the primary features of Category B places are identified, all features within the extent of Category B places, where the primary features are not identified, will be considered a primary feature.

#### Extent of a scheduled historic heritage place

Schedule 14.1 refers to the 'extent of place' of a scheduled historic heritage place. In most cases reference is made to the extent of a scheduled historic heritage place being shown on the Plan maps. The historic heritage overlay rules apply to all land and water (including the foreshore and seabed) within the identified extent of a scheduled historic heritage place.