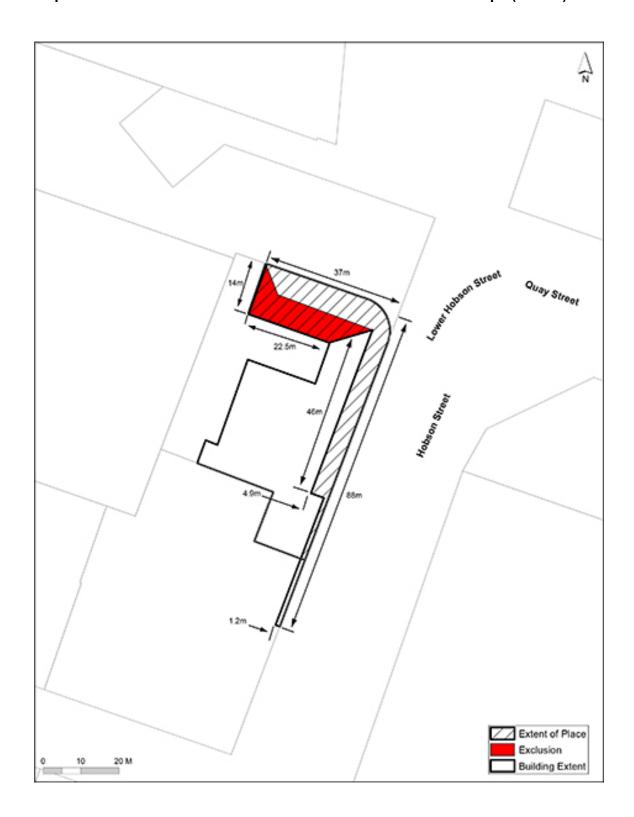

#### Extent of a scheduled historic heritage place

Schedule 14.1 refers to the 'extent of place' of a scheduled historic heritage place. In most cases reference is made to the extent of a scheduled historic heritage place being shown on the Plan maps. The historic heritage overlay rules apply to all land and water (including the foreshore and seabed) within the identified extent of a scheduled historic heritage place.

Where a scheduled historic heritage place is annotated with a # symbol in Schedule 14.1 an extent of place has yet to be defined. For places annotated with a # symbol the rules in <a href="D17 Historic Heritage Overlay">D17 Historic Heritage Overlay</a> apply to all land and water (including the foreshore and seabed) within 50 metres of the feature named or described in the schedule.

#### **Exclusions**

Schedule 14.1 identifies as 'exclusions' those sites, features or elements of a historic heritage place that do not have historic heritage value. Excluded features are subject to different rules than those that apply to the scheduled place (refer to <a href="D17 Historic">D17 Historic</a> Heritage Overlay).