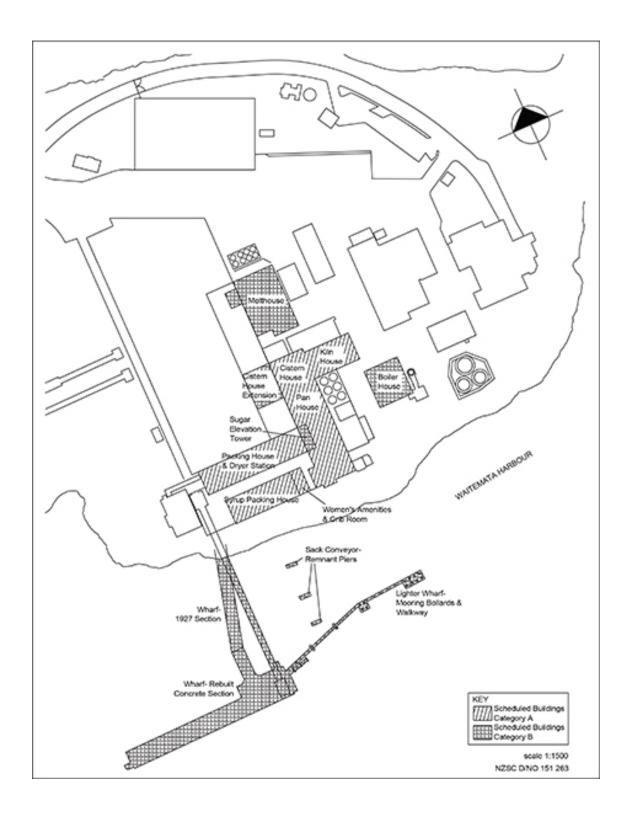

#### Categories of scheduled historic heritage places

Schedule 14.1 identifies the category of significance for historic heritage places, namely:

- (a) outstanding significance well beyond their immediate environs (Category A); or
- (b) the most significant scheduled historic heritage places scheduled in previous district plans where the total or substantial demolition or destruction was a discretionary or non-complying activity, rather than a prohibited activity (Category A\*). This is an interim category until a comprehensive re-evaluation of these places is undertaken and their category status is addressed through a plan change process; or

(c) considerable significance to a locality or greater geographic area (Category B).

Further information on the categories of scheduled historic heritage places is contained in D17 Historic Heritage Overlay.

#### **Primary feature**

Schedule 14.1 lists the primary feature of historic heritage significance for a scheduled place. Not all primary features of Category B places have been identified. Until such time as the primary features of Category B places are identified, all features within the extent of Category B places, where the primary features are not identified, will be considered a primary feature.