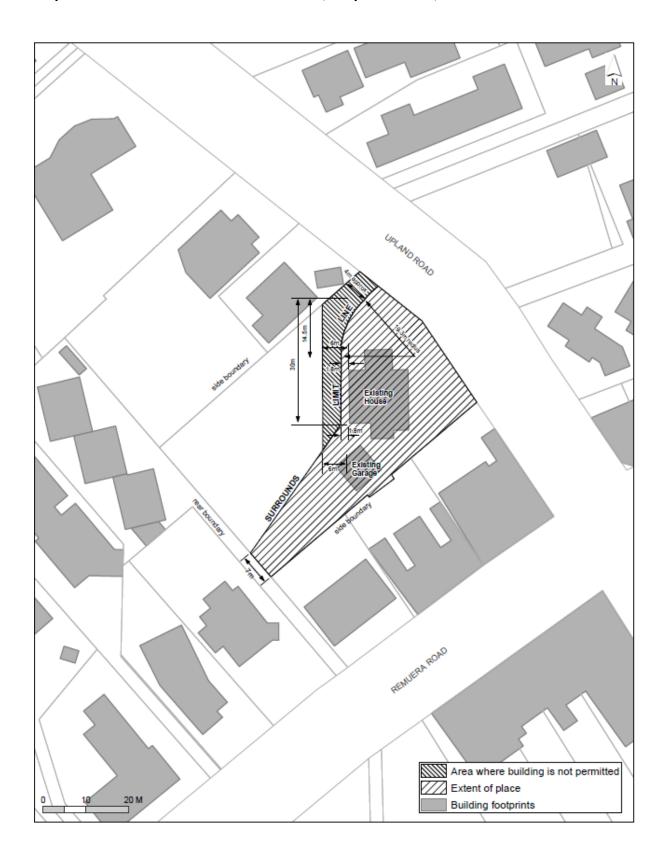

#### Extent of a scheduled historic heritage place

Schedule 14.1 refers to the 'extent of place' of a scheduled historic heritage place. In most cases reference is made to the extent of a scheduled historic heritage place being shown on the Plan maps. The historic heritage overlay rules apply to all land and water (including the foreshore and seabed) within the identified extent of a scheduled historic heritage place.

Where a scheduled historic heritage place is annotated with a # symbol in Schedule 14.1 an extent of place has yet to be defined. For places annotated with a # symbol the rules in <a href="D17 Historic Heritage Overlay">D17 Historic Heritage Overlay</a> apply to all land and water (including the foreshore and seabed) within 50 metres of the feature named or described in the schedule.

For Historic Heritage Areas the maps and statements of significance in Schedule 14.2 describe the identified extent of place. When the extent of place for a scheduled historic heritage place is shown on a map in Schedule 14.2 it shall take precedence over the extent of place shown on the Plan maps.