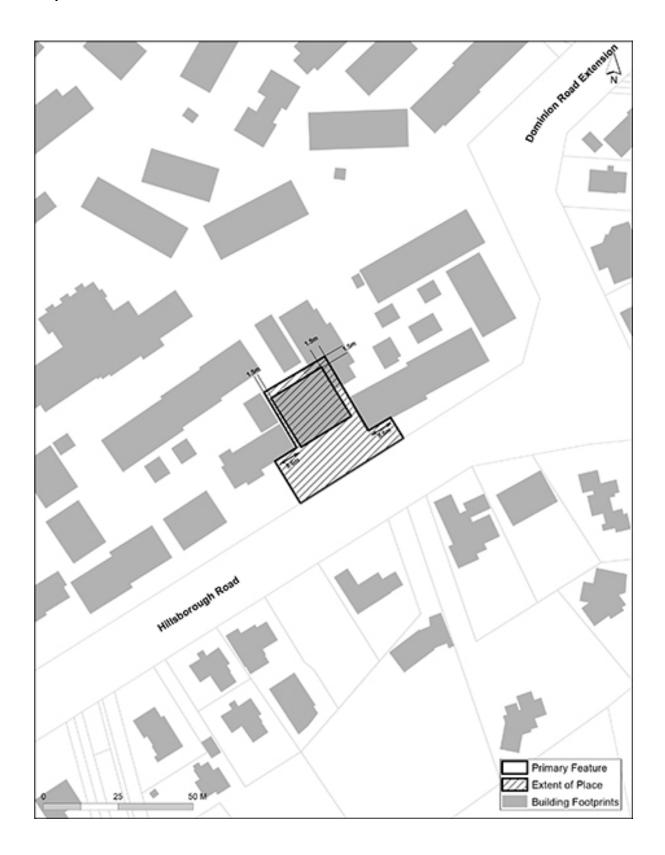

#### **Primary feature**

Schedule 14.1 lists the primary feature of historic heritage significance for a scheduled place. Not all primary features of Category B places have been identified. Until such time as the primary features of Category B places are identified, all features within the extent of Category B places, where the primary features are not identified, will be considered a primary feature.

#### Extent of a scheduled historic heritage place

Schedule 14.1 refers to the 'extent of place' of a scheduled historic heritage place. In most cases reference is made to the extent of a scheduled historic heritage place being shown on the Plan maps. The historic heritage overlay rules apply to all land and water (including the foreshore and seabed) within the identified extent of a scheduled historic heritage place.