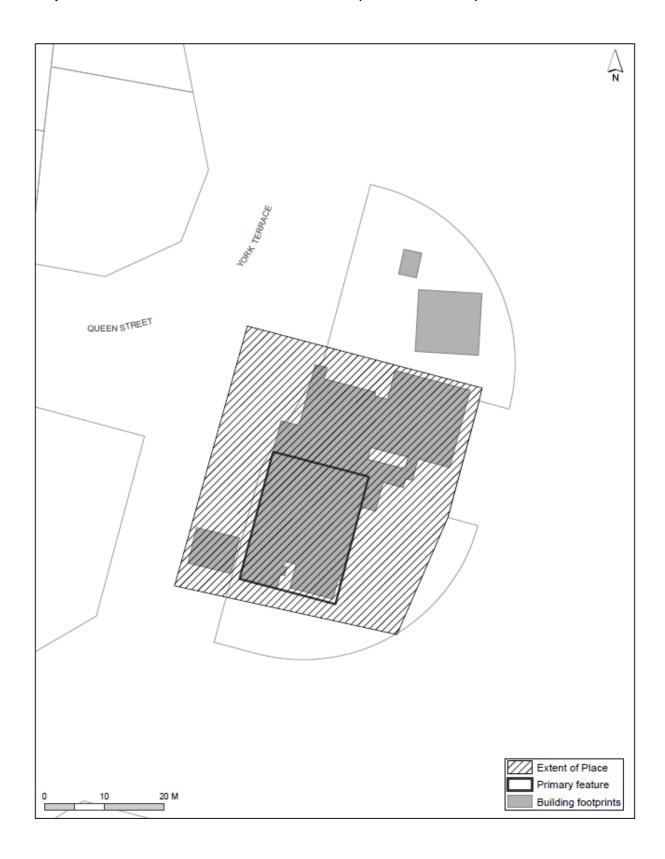

#### **Primary feature**

Schedule 14.1 lists the primary feature of historic heritage significance for a scheduled place. Not all primary features of Category B places have been identified. Until such time as the primary features of Category B places are identified, all features within the extent of Category B places, where the primary features are not identified, will be considered a primary feature.

#### Extent of a scheduled historic heritage place

Schedule 14.1 refers to the 'extent of place' of a scheduled historic heritage place. In most cases reference is made to the extent of a scheduled historic heritage place being shown on the Plan maps. The historic heritage overlay rules apply to all land and water (including the foreshore and seabed) within the identified extent of a scheduled historic heritage place.

Where a scheduled historic heritage place is annotated with a # symbol in Schedule 14.1 an extent of place has yet to be defined. For places annotated with a # symbol the rules in <a href="D17 Historic Heritage Overlay">D17 Historic Heritage Overlay</a> apply to all land and water (including the foreshore and seabed) within 50 metres of the feature named or described in the schedule.