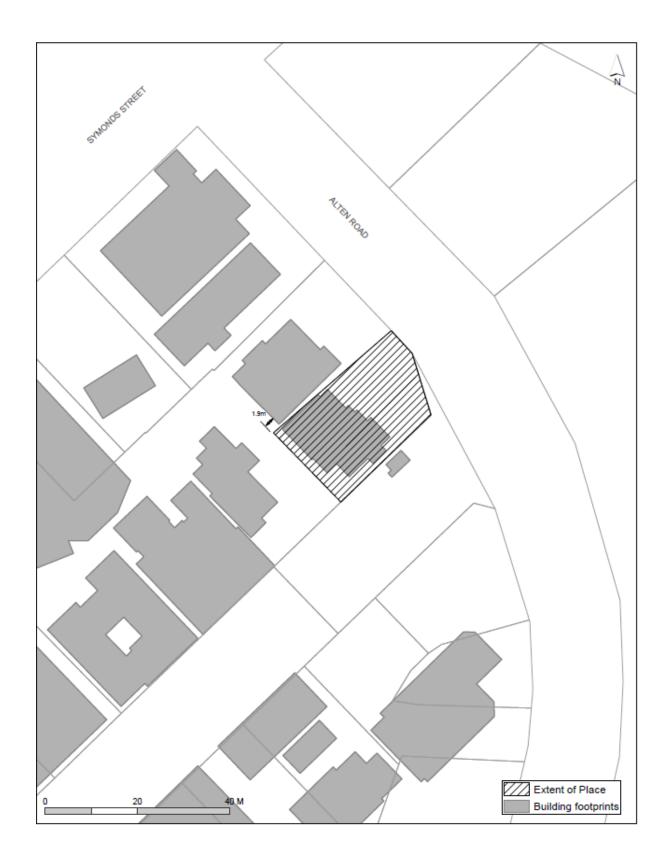

#### Extent of a scheduled historic heritage place

Schedule 14.1 refers to the 'extent of place' of a scheduled historic heritage place. In most cases reference is made to the extent of a scheduled historic heritage place being shown on the Plan maps. The historic heritage overlay rules apply to all land and water (including the foreshore and seabed) within the identified extent of a scheduled historic heritage place.

Where a scheduled historic heritage place is annotated with a # symbol in Schedule 14.1 an extent of place has yet to be defined. For places annotated with a # symbol the rules in <a href="D17 Historic Heritage Overlay">D17 Historic Heritage Overlay</a> apply to all land and water (including the foreshore and seabed) within 50 metres of the feature named or described in the schedule.