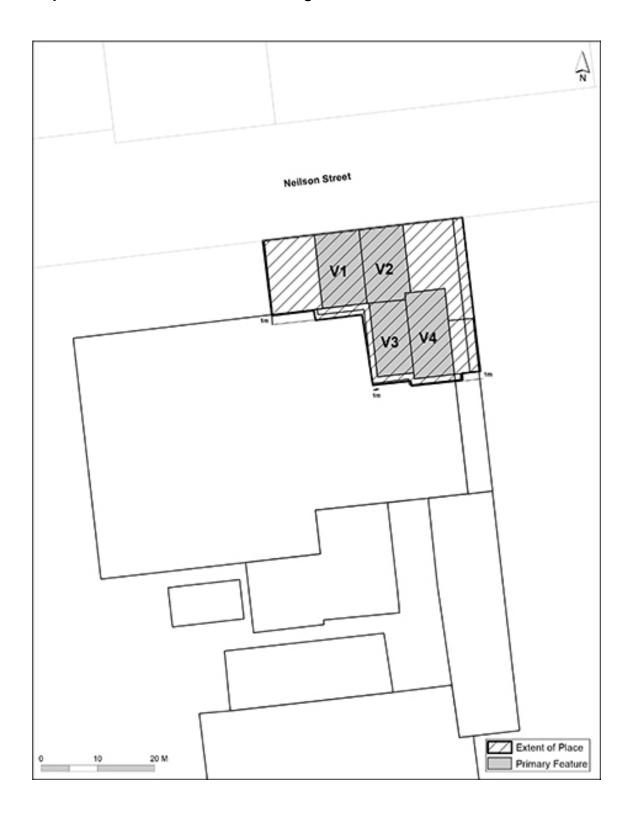

#### **Primary feature**

Schedule 14.1 lists the primary feature of historic heritage significance for a scheduled place. Not all primary features of Category B places have been identified. Until such time as the primary features of Category B places are identified, all features within the extent of Category B places, where the primary features are not identified, will be considered a primary feature.

#### Extent of a scheduled historic heritage place

Schedule 14.1 refers to the 'extent of place' of a scheduled historic heritage place. In most cases reference is made to the extent of a scheduled historic heritage place being shown on the Plan maps. The historic heritage overlay rules apply to all land and water (including the foreshore and seabed) within the identified extent of a scheduled historic heritage place.

Where a scheduled historic heritage place is annotated with a # symbol in Schedule 14.1 an extent of place has yet to be defined. For places annotated with a # symbol the rules in <a href="D17 Historic Heritage Overlay">D17 Historic Heritage Overlay</a> apply to all land and water (including the foreshore and seabed) within 50 metres of the feature named or described in the schedule.