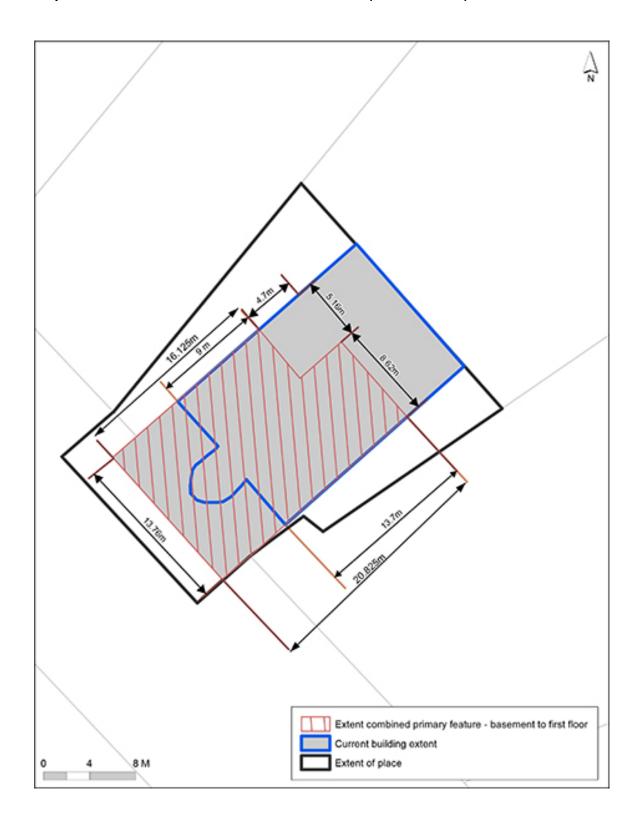

#### **Primary feature**

Schedule 14.1 lists the primary feature of historic heritage significance for a scheduled place. Not all primary features of Category B places have been identified. Until such time as the primary features of Category B places are identified, all features within the extent of Category B places, where the primary features are not identified, will be considered a primary feature.

#### Extent of a scheduled historic heritage place

Schedule 14.1 refers to the 'extent of place' of a scheduled historic heritage place. In most cases reference is made to the extent of a scheduled historic heritage place being shown on the Plan maps. The historic heritage overlay rules apply to all land and water (including the foreshore and seabed) within the identified extent of a scheduled historic heritage place.

Where a scheduled historic heritage place is annotated with a # symbol in Schedule 14.1 an extent of place has yet to be defined. For places annotated with a # symbol the rules in <a href="D17 Historic Heritage Overlay">D17 Historic Heritage Overlay</a> apply to all land and water (including the foreshore and seabed) within 50 metres of the feature named or described in the schedule.