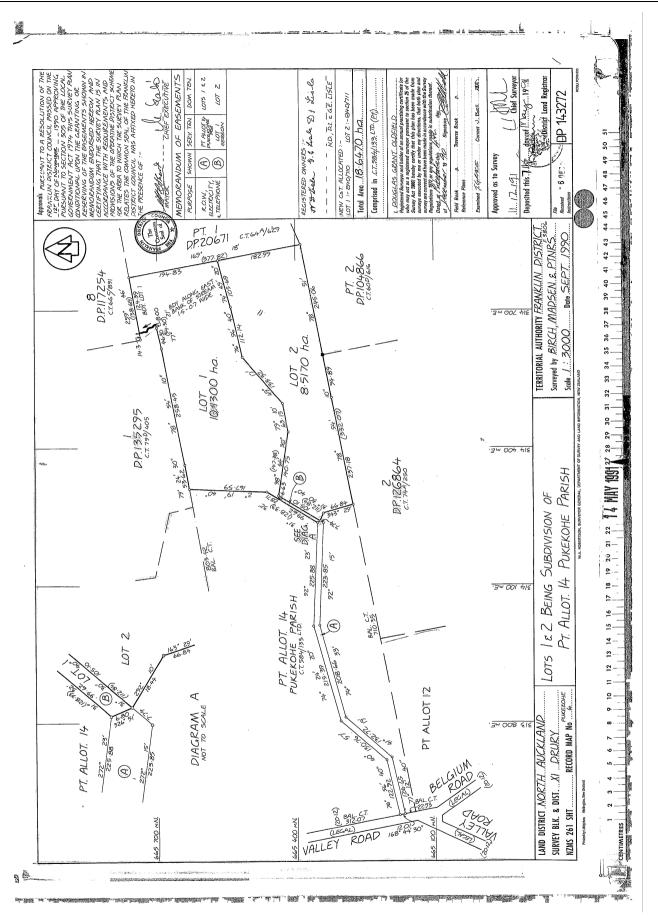

**Prior References** NA584/133

| Estate                                 | Fee Simple                    |
|----------------------------------------|-------------------------------|
| Area                                   | 10.1300 hectares more or less |
| Legal Description                      | Lot 1 Deposited Plan 143272   |
| Registered Owners                      |                               |
| Stephen Rex Smith as to a 1/2 share    |                               |
| Dianne Shelley Smith as to a 1/2 share |                               |

## Interests

C262700.2 Certificate pursuant to Section 321(3)(c) Local Government Act 1974 - 7.5.1991 at 2.32 pm

Subject to a right of way and to electricity and telephone rights over part marked B on DP 143272 specified in Easement Certificate C262700.4 - 7.5.1991 at 2.32 pm

The easements specified in Easement Certificate C262700.4 are subject to Section 309 (1) (a) Local Government Act 1974

Appurtenant hereto is a right of way, right to convey water, electricity, telecommunications and computer media created by Easement Instrument 10472237.14 - 13.12.2016 at 3:04 pm