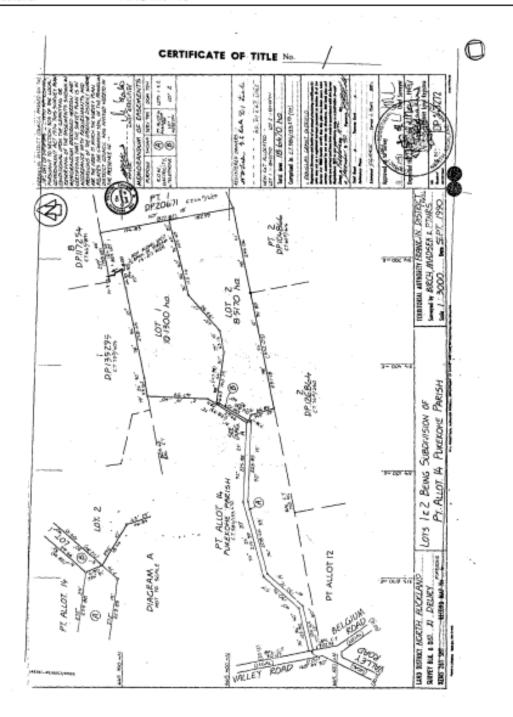

### **Appendix 1: Record of Title**

### **70A Lisle Farm Drive**

# RECORD OF TITLE UNDER LAND TRANSFER ACT 2017 FREEHOLD

**Historical Search Copy** 

Constituted as a Record of Title pursuant to Sections 7 and 12 of the Land Transfer Act 2017 - 12 November 2018

Identifier NA84D/710
Land Registration District North Auckland
Date Issued 07 May 1991

Prior References NA584/133

Estate Fee Simple

Area 10.1300 hectares more or less Legal Description Lot 1 Deposited Plan 143272

Original Registered Owners

Stephen Rex Smith and Dianne Shelley Smith