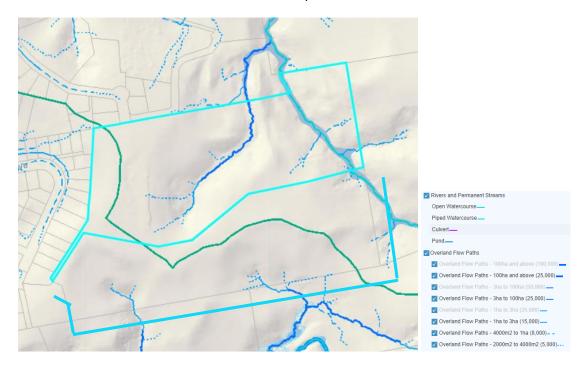

### 3.3 Hydrogeology

Auckland Council GeoMaps identify one major tributary traversing the sites in a south-west to north-east direction, and a minor overland flow path traversing in the same direction on the south-eastern portion of the

sites (please see *Figure 5* below). It is considered highly unlikely that any water resource has been impacted by land use activities on these sites in the absence of any identified HAIL activities.

Figure 4: Hydrology Information

Image courtesy of Auckland Council GeoMaps February 2022