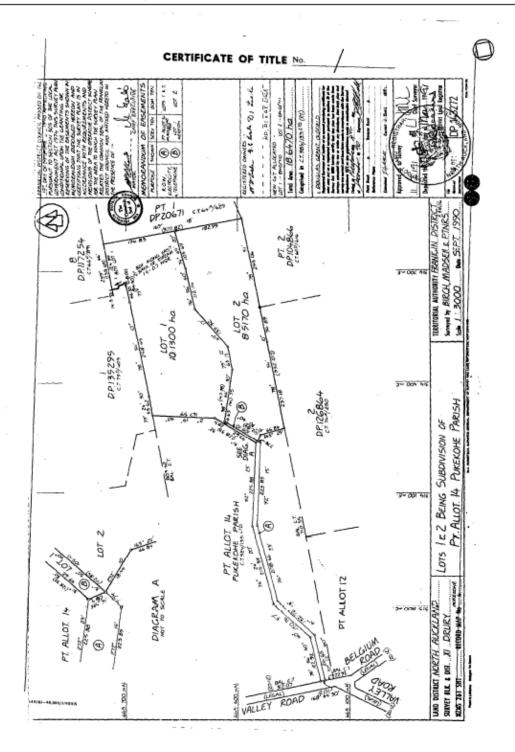

### **70B Lisle Farm Drive**

# RECORD OF TITLE UNDER LAND TRANSFER ACT 2017 FREEHOLD

Historical Search Copy

Constituted as a Record of Title pursuant to Sections 7 and 12 of the Land Transfer Act 2017 - 12 November 2018

Identifier NA84D/711

Land Registration District North Auckland

Date Issued 07 May 1991

Prior References NA584/133

Estate Fee Simple

Area 8.5170 hectares more or less
Legal Description Lot 2 Deposited Plan 143272

Original Registered Owners

Stephen Rex Smith and Dianne Shelley Smith