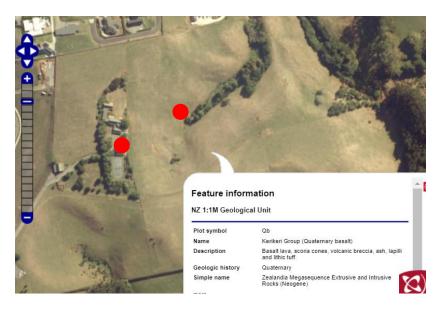

### 3.1 Published Geology

The published geology for the area indicates that the site is underlain by basalt lava of the South Auckland Volcanic Field consisting of basalt lava, scoria cones, volcanic breccia, ash, lapilli and lithic tuff (please see Figure 4 below).

Figure 3: Geological Information

Image courtesy of New Zealand Geology Web Map, GNS Science 2014.