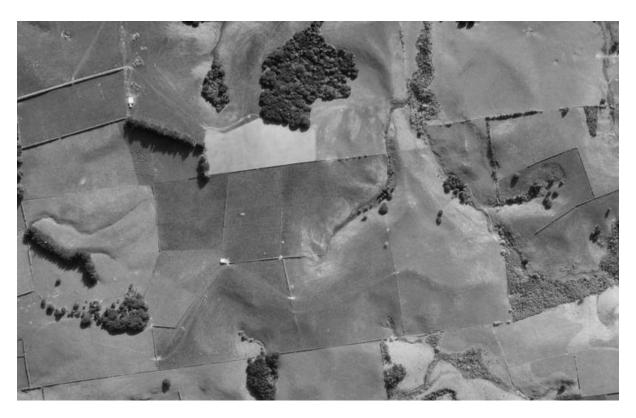

# **4.3 Historical Aerial Photography Review**

| Date | Aerial Image | Observations                                                                                                                                                                                                                                                    | Image courtesy |
|------|--------------|-----------------------------------------------------------------------------------------------------------------------------------------------------------------------------------------------------------------------------------------------------------------|----------------|
| 1942 |              | The property is in established pasture. The gully that traverses the land is bush clad. A small shed is visible in the centre of the site. No records are held in relation to this but it is considered likely to be a haybarn given the location and land use. | Retrolens      |
| 1963 |              | The land remains in vacant pastoral use. The vegetation within the gully appears to have been cleared for farming purposes.                                                                                                                                     | Retrolens      |
| 1975 |              | The site remains unchanged from 1963. The paddocks appear defined by hedging.                                                                                                                                                                                   | Retrolens      |

| 1981 |                     | Site remains unchanged from 1963.                                                                                                                         |                                |
|------|---------------------|-----------------------------------------------------------------------------------------------------------------------------------------------------------|--------------------------------|
| 1988 |                     | The site appears as it did in 1981.                                                                                                                       | Retrolens                      |
| 2003 |                     | A substantial dwelling and associated shed are now evident at 70A Lisle Farm Drive. Council records show dwelling constructed 1991. 70B remains pastoral. | Auckland<br>Council<br>GeoMaps |
| 2006 | 70 Liste Farm Drive | A swimming pool is now visible immediately between the tennis court and dwelling, the remainder of the site is unchanged.                                 | Auckland<br>Council<br>GeoMaps |