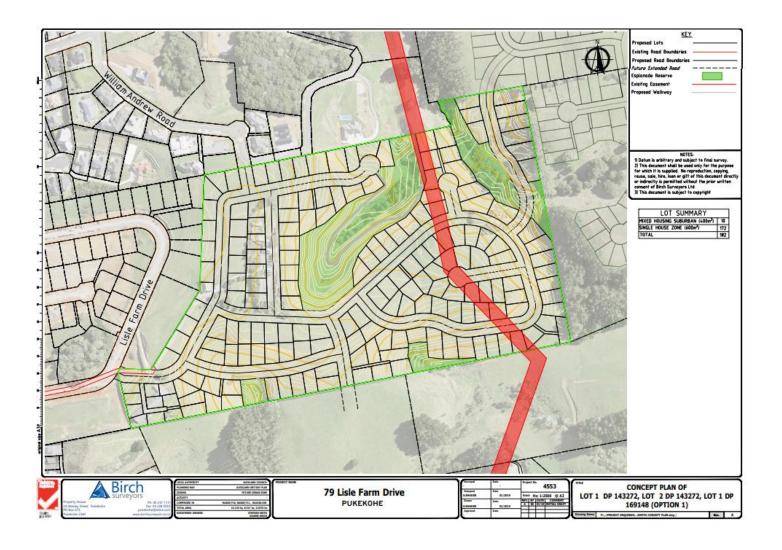

Location of the property is presented in *Figure 1* and *Figure 2* below. Please refer to **Appendix 1** for a copy of the Records of Title.

Figure 1: Location of Site
Image courtesy of Auckland Council GeoMaps, 2022

Figure 2: Aerial Photograph of Property Image courtesy of Auckland Council GeoMaps, 2022