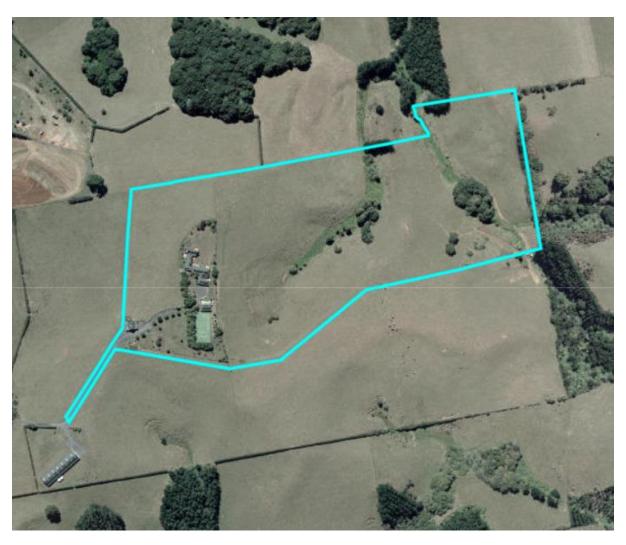

Figure 2: Aerial Photograph of Property Image courtesy of Auckland Council GeoMaps, 2022

### 2.2 Site Condition

A site walkover inspection was undertaken on the 29 June 2022. The property is steep in parts to undulating and in vacant pastoral land use. Established pine trees exist to the south and east of the property. The central gully has native plantings. The land is located at the eastern edge of the Pukekohe urban area, adjacent to the Anslemi Ridge residential development. The land surrounding the site to the north and west is rural. No farm dumps, chemical storage, fuel storage, or soil or vegetation discolouration that could indicate contamination were noted during site walkover.