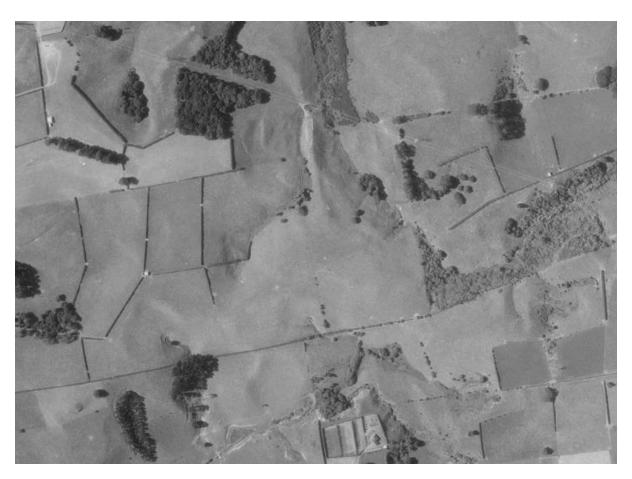

| 1981 |                     | Site remains unchanged from 1963.                                                                                                                         |                                |
|------|---------------------|-----------------------------------------------------------------------------------------------------------------------------------------------------------|--------------------------------|
| 1988 |                     | The site appears as it did in 1981.                                                                                                                       | Retrolens                      |
| 2003 |                     | A substantial dwelling and associated shed are now evident at 70A Lisle Farm Drive. Council records show dwelling constructed 1991. 70B remains pastoral. | Auckland<br>Council<br>GeoMaps |
| 2006 | 70 Liste Farm Drive | A swimming pool is now visible immediately between the tennis court and dwelling, the remainder of the site is unchanged.                                 | Auckland<br>Council<br>GeoMaps |

| 2011 |                    | The site appears as it did in the 2006 image.                                                        | Auckland<br>Council<br>GeoMaps |
|------|--------------------|------------------------------------------------------------------------------------------------------|--------------------------------|
| 2014 | % Liste Farm Drive | The site appears as it did in the 2011 image.                                                        | Google Earth                   |
| 2017 |                    | The site appears as it did in the 2014 image. Subdivisions surrounding the site are more established | Auckland<br>Council<br>GeoMaps |
| 2021 | e Farm Drive       | The site appears as it did in the 2017 image.                                                        | Google Earth                   |