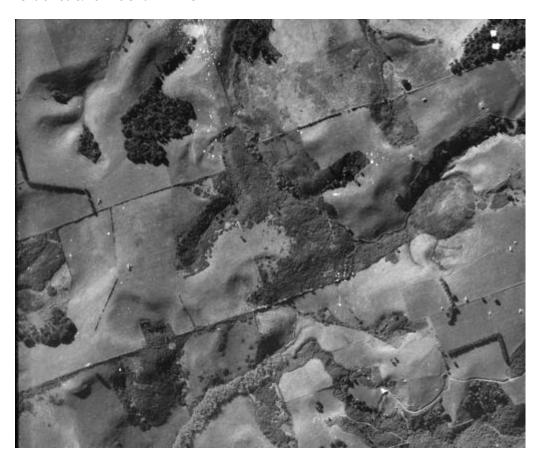

# **4.3 Historical Aerial Photography Review**

| Date | Aerial Image | Observations                                                                                                                                                                                                                                                    | Image courtesy |
|------|--------------|-----------------------------------------------------------------------------------------------------------------------------------------------------------------------------------------------------------------------------------------------------------------|----------------|
| 1942 |              | The property is in established pasture. The gully that traverses the land is bush clad. A small shed is visible in the centre of the site. No records are held in relation to this but it is considered likely to be a haybarn given the location and land use. | Retrolens      |
| 1963 |              | The land remains in vacant pastoral use. The vegetation within the gully appears to have been cleared for farming purposes.                                                                                                                                     | Retrolens      |
| 1975 |              | The site remains unchanged from 1963. The paddocks appear defined by hedging.                                                                                                                                                                                   | Retrolens      |