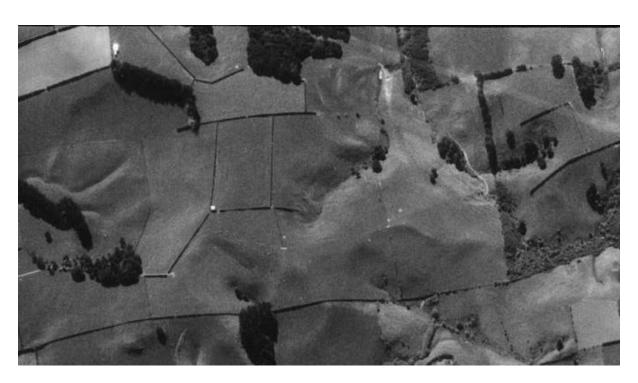

# **4.3 Historical Aerial Photography Review**

| Date | Aerial Image | Observations                                                                                                                                                                                                                                                    | Image courtesy |
|------|--------------|-----------------------------------------------------------------------------------------------------------------------------------------------------------------------------------------------------------------------------------------------------------------|----------------|
| 1942 |              | The property is in established pasture. The gully that traverses the land is bush clad. A small shed is visible in the centre of the site. No records are held in relation to this but it is considered likely to be a haybarn given the location and land use. | Retrolens      |
| 1963 |              | The land remains in vacant pastoral use. The vegetation within the gully appears to have been cleared for farming purposes.                                                                                                                                     | Retrolens      |
| 1975 |              | The site remains unchanged from 1963. The paddocks appear defined by hedging.                                                                                                                                                                                   | Retrolens      |