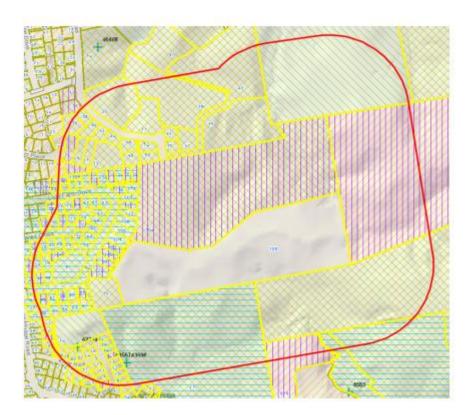

Location of the property is presented in *Figure 1* and *Figure 2* below. Please refer to **Appendix 1** for a copy of the Records of Title.

Figure 1: Location of Site
Image courtesy of Auckland Council GeoMaps, 2022

### 2.2 Site Condition

A site walkover inspection was undertaken on the 29 June 2022. The property is steep in parts to undulating and in vacant pastoral land use. Established pine trees exist to the south and east of the property. The central gully has native plantings. The land is located at the eastern edge of the Pukekohe urban area, adjacent to the Anslemi Ridge residential development. The land surrounding the site to the north and west is rural. No farm dumps, chemical storage, fuel storage, or soil or vegetation discolouration that could indicate contamination were noted during site walkover.