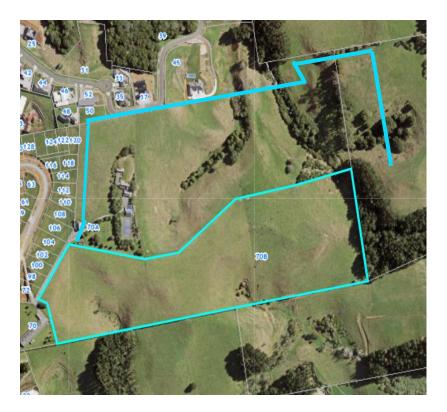

Location of the property is presented in *Figure 1* and *Figure 2* below. Please refer to **Appendix 1** for a copy of the Records of Title.

Figure 1: Location of Site
Image courtesy of Auckland Council GeoMaps, 2022

Figure 2: Aerial Photograph of Property Image courtesy of Auckland Council GeoMaps, 2022