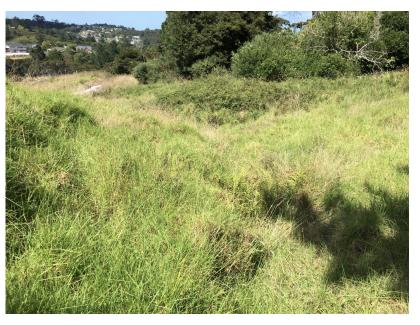

Site Contours

GeoMaps Overland Flowpath Catchment Delineation Plan

View of southeastern watercourse looking downstream towards the adjoining property - 55 Schnapper Rock Road. The channel is entirely overgrown with kikuyu and other pasture grasses. 18 February 2021. Source: Wildlands.