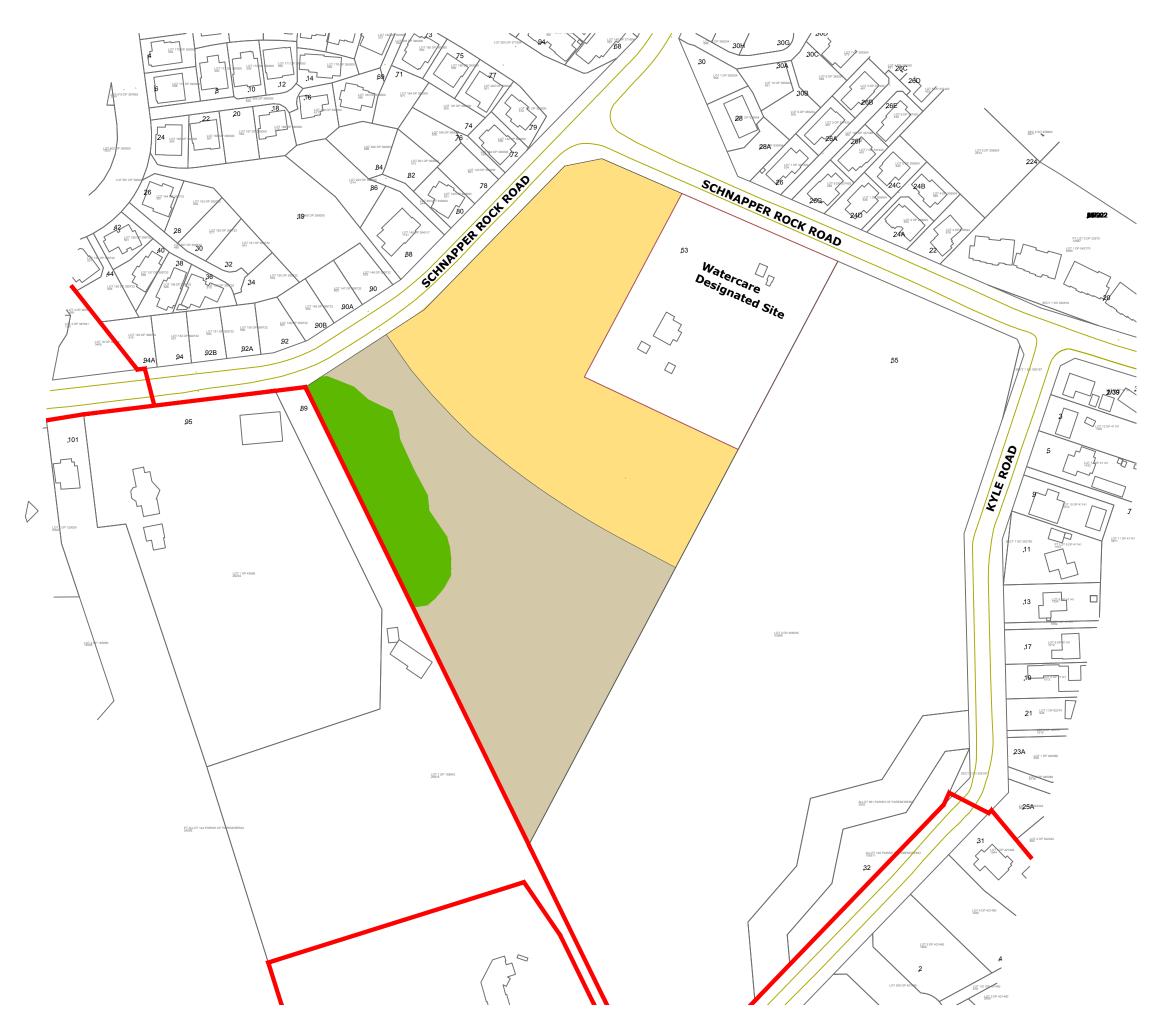

## **PROPOSED ZONING PLAN**

#### KEY:

Proposed Mixed Housing Suburban Zone

Proposed Single House Zone

Greenhithe Sub-precinct Boundary (relocated - subject site is proposed to be outside this boundary)

Existing Significant Ecological Area (SEA - to be retained)

Note:

This site layout is conceptual onlynd is subject to further investigations into Planning, Surrowygical and Engineering feasibility and may be derived from inaccurate source information. This is also subject to necessary approval from Auckland Council, Auckland Transport and Watercare.

#### **57 & 57A SCHNAPPER ROCK ROAD, SCHNAPPER ROCK**

Project: Date: Status: Scale: Schnapper Rock Road Dev 2020 15 February 2021 Final 1:2000 @ A3