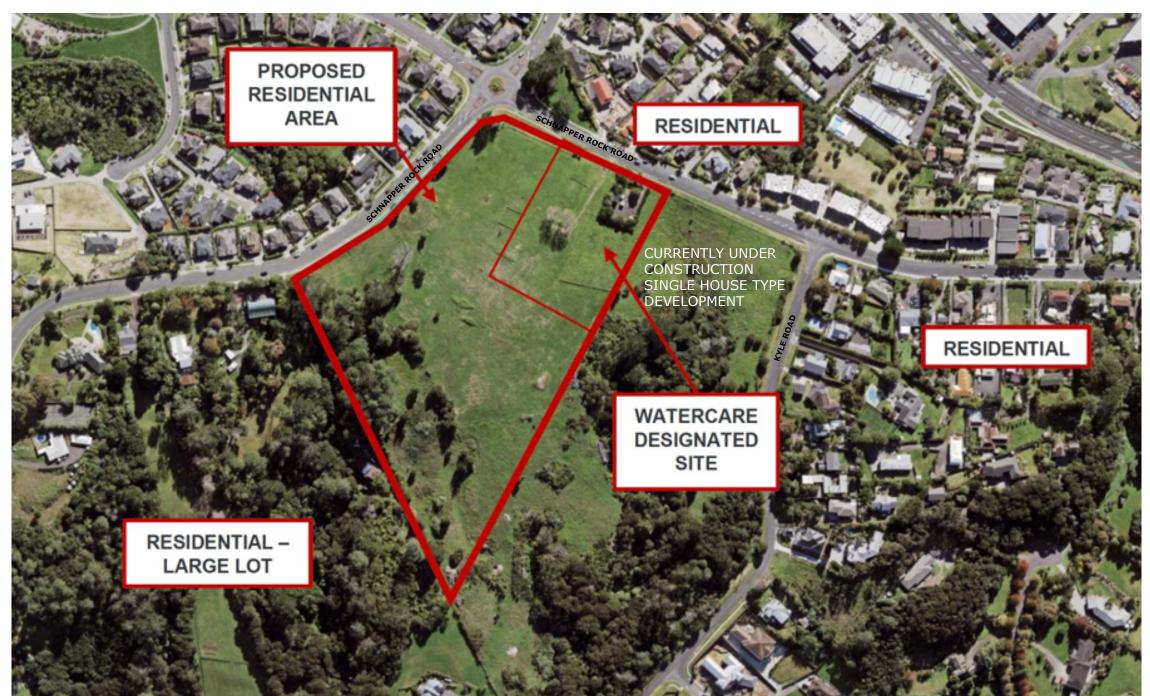

## SITE PLAN

#### Source: ABLEY Transport Report

Note:

This site layout is conceptual onlynd is subject to further investigations into Planning, Sufromlyngical and Engineering feasibility and may be derived from inaccurate source information. This is also subject to necessary approval from Auckland Council, Auckland Transport and Watercare.

#### **57 & 57A SCHNAPPER ROCK ROAD, SCHNAPPER ROCK**

Project: Date: Status: Scale: Schnapper Rock Road Dev 2020 26 February 2021 Final NTS

Approved Subdivision Design for the Neighbouring Property to the East - 55 Schnapper Rock Road