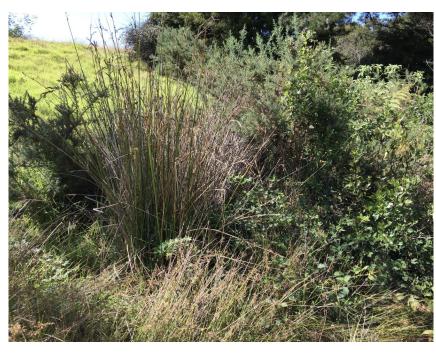

#### **57 & 57A SCHNAPPER ROCK ROAD, SCHNAPPER ROCK**

Project: Date: Status: Scale: Schnapper Rock Road Dev 2020 26 February 2021 Final NTS

Vegetation and habitat types. Source: Wildlands.

Vegetation at the head of Watercourse A. 18 February 2021. Source: Wildlands.