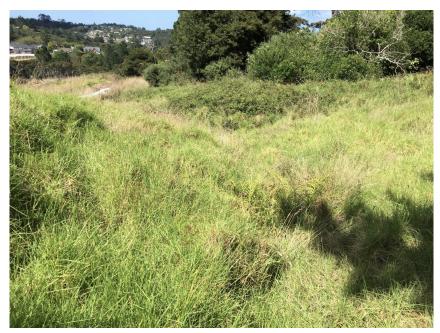

Site Contours

GeoMaps Overland Flowpath Catchment Delineation Plan

View of southeastern watercourse looking downstream towards the adjoining property - 55 Schnapper Rock Road. The channel is entirely overgrown with kikuyu and other pasture grasses. 18 February 2021. Source: Wildlands.

View of Watercourse B looking downstream towards the adjoining property. The channel is entirely overgrown with kikuyu and other pasture grasses. 18 February 2021. Source: Wildlands.