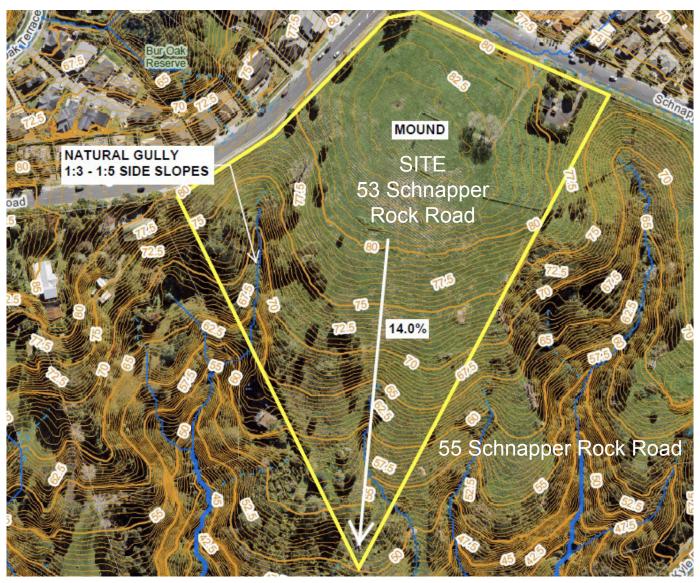

#### **57 & 57A SCHNAPPER ROCK ROAD, SCHNAPPER ROCK**

Project: Date: Status: Scale: Schnapper Rock Road Dev 2020 26 February 2021 Final NTS

Approved Subdivision Design for the Neighbouring Property to the East - 55 Schnapper Rock Road