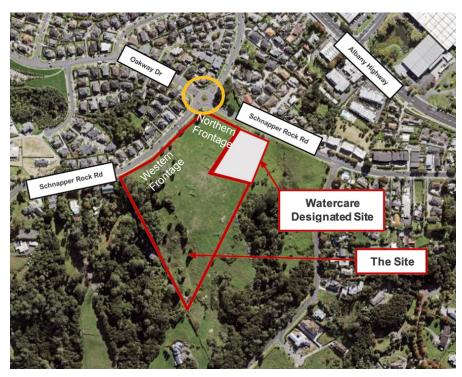

## SITE PLAN

#### Source: ABLEY Transport Report

Note:

This site layout is conceptual onlynd is subject to further investigations into Planning, Sufromlyngical and Engineering feasibility and may be derived from inaccurate source information. This is also subject to necessary approval from Auckland Council, Auckland Transport and Watercare.

#### **57 & 57A SCHNAPPER ROCK ROAD, SCHNAPPER ROCK**

Project: Date: Status: Scale: Schnapper Rock Road Dev 2020 26 February 2021 Final NTS

Approved Subdivision Design for the Neighbouring Property to the East - 55 Schnapper Rock Road