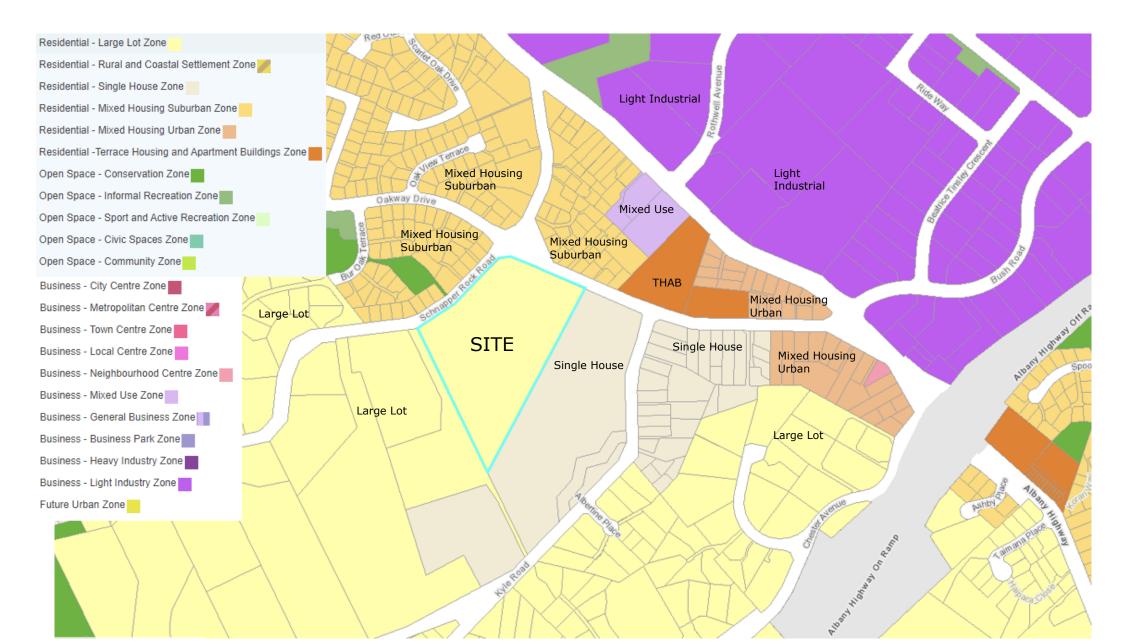

## CURRENT ZONING SITUATION & RESIDENTIAL INTENSIFICATION IN SCHNAPPER ROCK

Source: AUP Zoning Map and Auckland Council GeoMaps

Note:

This site layout is conceptual onland is subject to further investigations into Planning, Survey, Ecological and Engineering feasibility and may be derived from inaccurate source information. This is also subject to necessary approval from Auckland Council, Auckland Transport and Watercare.