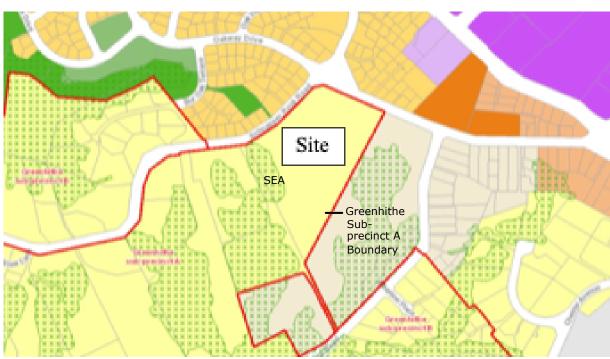

## **PROPOSED ZONING PLAN**

#### KEY:

Proposed Mixed Housing Suburban Zone

Proposed Single House Zone

Greenhithe Sub-precinct Boundary (relocated - subject site is proposed to be outside this boundary)

Existing Significant Ecological Area (SEA - to be retained)