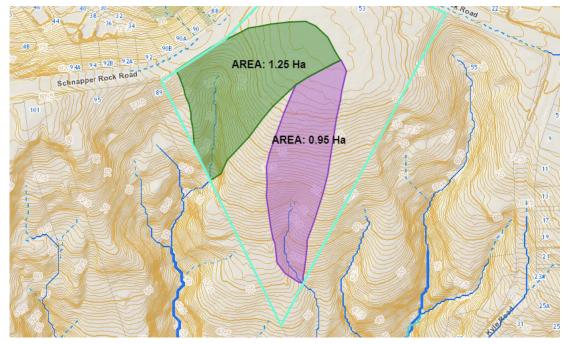

Intersection of Schnapper Rock Road and Albany Highway (north)



Intersection of Schnapper Rock Road, Albany Highway and Bush Road



Intersection of Schnapper Rock Road and Oakway Drive

## SITE PLAN

#### Source: ABLEY Transport Report

Note:

This site layout is conceptual onlynd is subject to further investigations into Planning, Sufromlyngical and Engineering feasibility and may be derived from inaccurate source information. This is also subject to necessary approval from Auckland Council, Auckland Transport and Watercare.

#### **57 & 57A SCHNAPPER ROCK ROAD, SCHNAPPER ROCK**

Project: Date: Status: Scale: Schnapper Rock Road Dev 2020 26 February 2021 Final NTS







Approved Subdivision Design for the Neighbouring Property to the East - 55 Schnapper Rock Road

Site Contours



GeoMaps Overland Flowpath Catchment Delineation Plan

View of southeastern watercourse looking downstream towards the adjoining property - 55 Schnapper Rock Road. The channel is entirely overgrown with kikuyu and other pasture grasses. 18 February 2021. Source: Wildlands.



## SITE CONDITIONS

#### Source: MAVEN SMP Report

Note:

This site layout is conceptual on by d is subject to further investigations into Planning, Surrow pgical and Engineering feasibility and may be derived from inaccurate source information. This is also subject to necessary approval from Auckland Council, Auckland Transport and Watercare.

#### **57 & 57A SCHNAPPER ROCK ROAD, SCHNAPPER ROCK**

Project: Date: Status: Scale: Schnapper Rock Road Dev 2020 26 February 2021 Final NTS







Evidence of a gradual trans