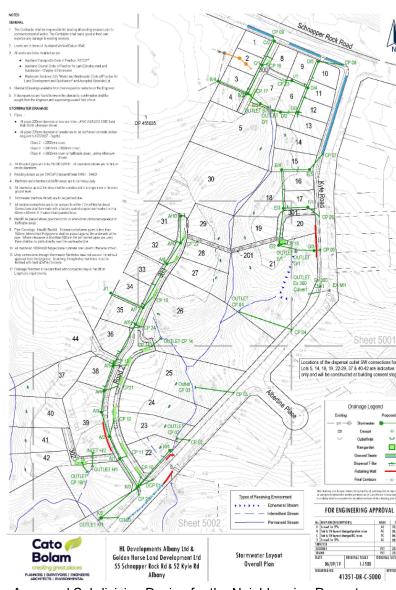

Site Contours

GeoMaps Overland Flowpath Catchment Delineation Plan

View of southeastern watercourse looking downstream towards the adjoining property - 55 Schnapper Rock Road. The channel is entirely overgrown with kikuyu and other pasture grasses. 18 February 2021. Source: Wildlands.