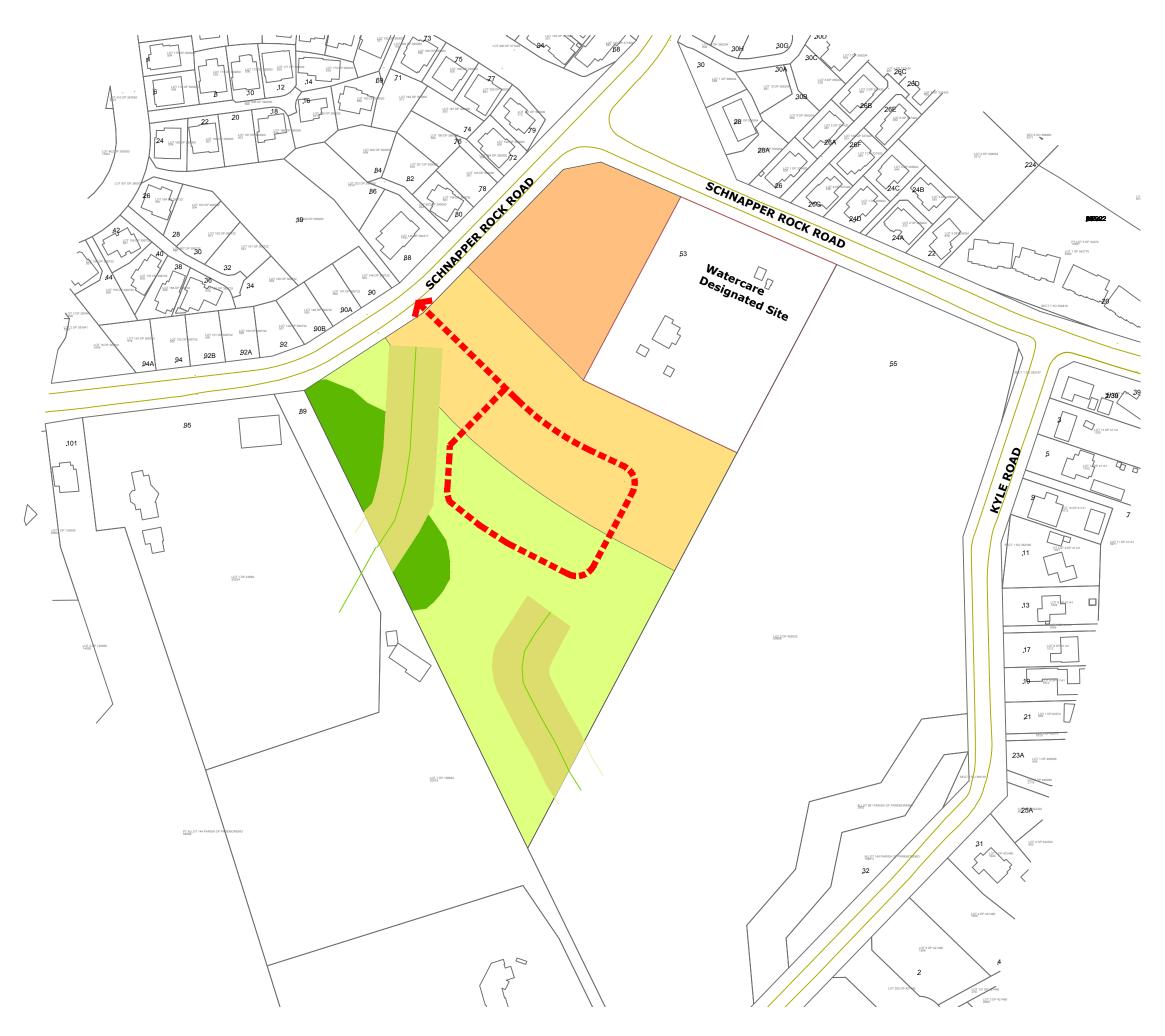

# ENVISAGED HOUSING DEVELOPMENT

#### KEY:

Medium Density Terrace & Duplex Type Housing

Medium to Low Density Small Lot Detached & Zero-lot line Type Housing

Low Density Conventional Stand-alone Type Housing

Proposed Public Road (14.0m road reserve) Significant Ecological Area(protected land) Riparian Margin (protected land)

#### Note:

This site layout is conceptual on and is subject to further investigations into Planning, Suffwering gical and Engineering feasibility and may be derived from inaccurate source information. This is also subject to necessary approval from Auckland Council, Auckland Transport and Watercare.

## **57 & 57A SCHNAPPER ROCK ROAD, SCHNAPPER ROCK**

Project: Date: Status: Scale: Schnapper Rock Road Dev 2020 15 February 2021 Final 1:2000 @ A3