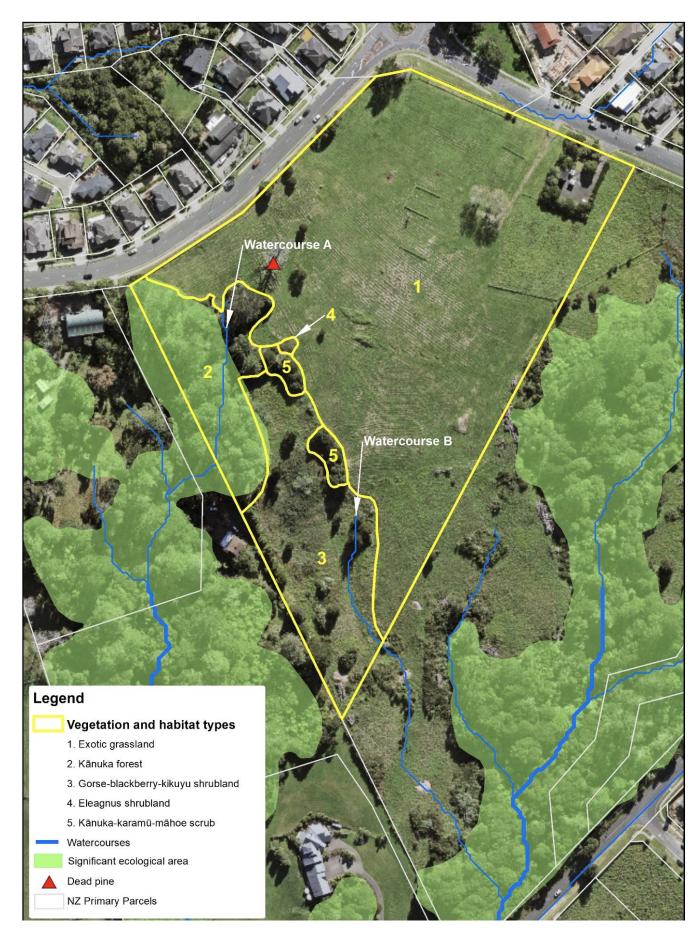

#### **57 & 57A SCHNAPPER ROCK ROAD, SCHNAPPER ROCK**

Project: Date: Status: Scale: Schnapper Rock Road Dev 2020 26 February 2021 Final NTS

Vegetation and habitat types. Source: Wildlands.

Vegetation at the head of Watercourse A. 18 February 2021. Source: Wildlands.