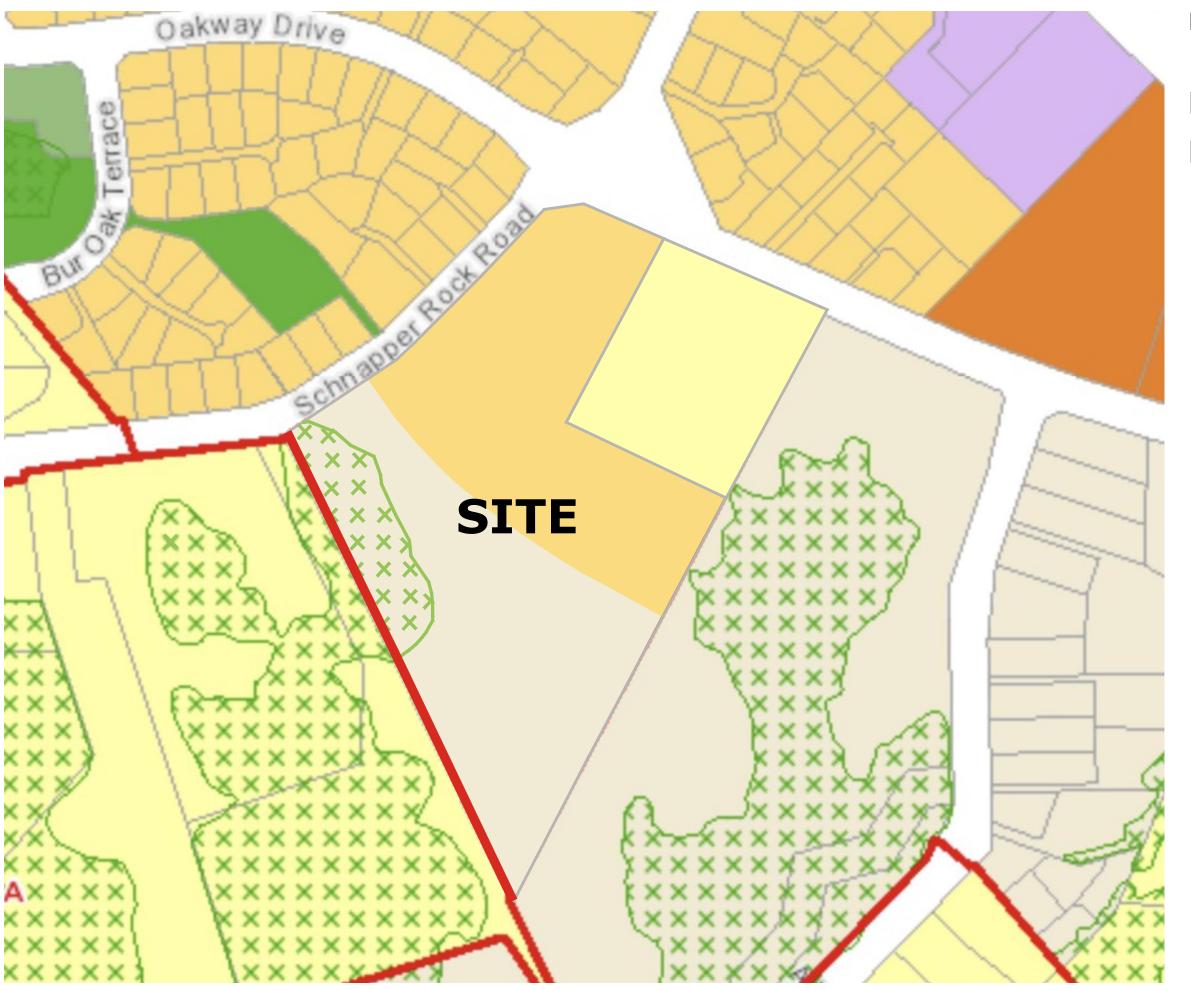

## **PROPOSED ZONING PLAN**

## KEY:

Proposed Mixed Housing Suburban Zone (for the Northern Part of the subject site)

Proposed Single House Zone (for the Southern Part of the subject site)

Greenhithe Sub-precinct Boundary (relocated - subject site is proposed to be outside this boundary)

Existing Significant Ecological Area (SEA - to be retained on the subject site)

## Note:

This site layout is conceptual only, and is subject to further investigations into Planning, Survey, Ecological and Engineering feasibility and may be derived from inaccurate source information. This is also subject to necessary approval from Auckland Council, Auckland Transport and Watercare.

## 53 SCHNAPPER ROCK ROAD, SCHNAPPER ROCK

Project: Schnapper Rock Road Dev 2020

Date: 15 February 2021

Status: Final

Scale: 1:2000 @ A3

This document and design remain the property of Kingstone Property Limited. No liability shall be accepted for unauthroised use. This design is subject to further investigations into Planning, Survey and Engineering feasibility and may be derived from inaccurate source information.