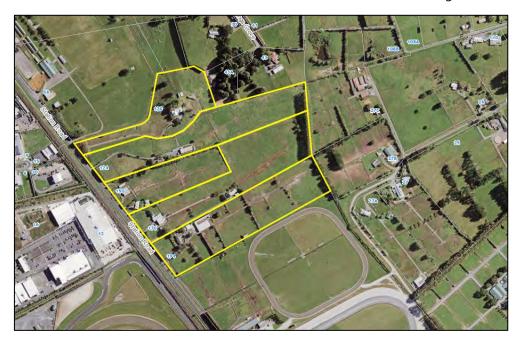

#### INTRODUCTION

1. This is a submission regarding a proposal that relates to approximately 82.66 hectares of land in south-eastern Pukekohe, bounded by Golding Road, Station Road, Royal Doulton Drive, part of Yates Road and a stream that runs in a roughly southerly direction from Golding Road to Yates Road. The proposal seeks to rezone the land from Future Urban Zone and Special Purpose - Major Recreation Facility Zone (Franklin Trotting Club Precinct) to a combination of Business – Light Industry Zone (19.974ha), Residential – Mixed Housing Urban Zone (62.356ha) and Neighbourhood Centre Zone (0.3365ha).