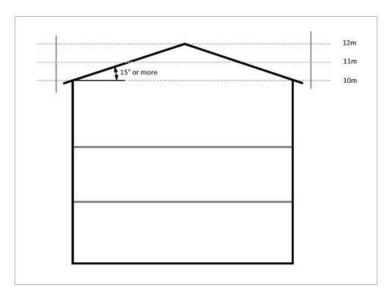

nce shall apply instead of those listed in Chapter J.1
- (b) Any definitions listed in section 77E of the Resource Management (Enabling Housing Supply and Other Matters) Amendment [Act 2021] shall apply instead of those listed in Chapter J.1
- (c) Any definitions listed the national planning standards shall apply instead of those listed in Chapter J.1

#### I4XX.6.6.1. Building Height

(2) Buildings must not exceed 11 metres in height, except that 50% of a building's roof in elevation, measured vertically from the junction between wall and roof, may exceed this height by 1 metre, where the entire roof slopes 15° or more, as shown on the following diagram. Formatted: Font color: Text 1

**Formatted:** Font: Times New Roman, Not Bold, English (New Zealand)

Formatted: Font: Times New Roman



I4XX.6.6.2. Height in relation to boundary

(3) Buildings must not project beyond a 60° recession plane measured from a point 6 metres vertically above ground level along all boundaries, as shown on the following diagram. Where the boundary forms part of a legal right of way, entrance strip, access site, or pedestrian access way, the height in relation to boundary applies from the farthest boundary of that legal right of way, entrance strip, access site, or pedestrian access way.



- (4) This standard does not apply to:
  - (a) a boundary with a road;
  - (b) existing or proposed internal boundaries within a site;
  - (c) site boundaries where there is an existing common wall between 2 buildings on adjacent sites or where a common wall is proposed.

## I4XX.6.6.3. Setbacks

(5) Building