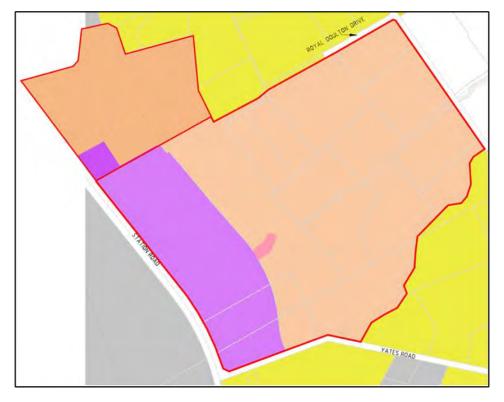

#### INTRODUCTION

1. This is a submission regarding a proposal that relates to approximately 82.66 hectares of land in south-eastern Pukekohe, bounded by Golding Road, Station Road, Royal Doulton Drive, part of Yates Road and a stream that runs in a roughly southerly direction from Golding Road to Yates Road. The proposal seeks to rezone the land from Future Urban Zone and Special Purpose - Major Recreation Facility Zone (Franklin Trotting Club Precinct) to a combination of Business – Light Industry Zone (19.974ha), Residential – Mixed Housing Urban Zone (62.356ha) and Neighbourhood Centre Zone (0.3365ha).

#### My submission relates to

Rule or rules:

Plan change seeking to rezone approximately 82.66 hectares of land in Golding Road, Pukekohe from Future Urban Zone and Special Purpose - Major Recreation Facility Zone (Franklin Trotting Club Precinct) to a combination of Business - Light Industry Zone, Residential - Mixed Housing Urban Zone and Neighbouring Centre Zone in the Auckland Unitary Plan Operative in Part.