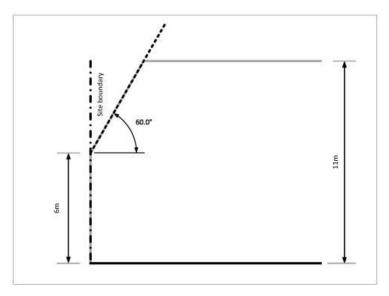

n, measured vertically from the junction between wall and roof, may exceed this height by 1 metre, where the entire roof slopes 15° or more, as shown on the following diagram. Formatted: Font color: Text 1

**Formatted:** Font: Times New Roman, Not Bold, English (New Zealand)

Formatted: Font: Times New Roman



I4XX.6.6.2. Height in relation to boundary

(3) Buildings must not project beyond a 60° recession plane measured from a point 6 metres vertically above ground level along all boundaries, as shown on the following diagram. Where the boundary forms part of a legal right of way, entrance strip, access site, or pedestrian access way, the height in relation to boundary applies from the farthest boundary of that legal right of way, entrance strip, access site, or pedestrian access way.



- (4) This standard does not apply to:
  - (a) a boundary with a road;
  - (b) existing or proposed internal boundaries within a site;
  - (c) site boundaries where there is an existing common wall between 2 buildings on adjacent sites or where a common wall is proposed.

## I4XX.6.6.3. Setbacks

(5) Buildings must be set back from assessed against the relevant boundary by the minimum depth listed provisions in the yards table below:

| <del>Yard</del> | Minimum depth                      |
|-----------------|------------------------------------|
| Front           | <del>2.5 metres</del>              |
| Side            | 1 metre                            |
| Rear            | 1 metre (excluded on corner sites) |

(2) This standard does not apply to site boundaries where there is an exi