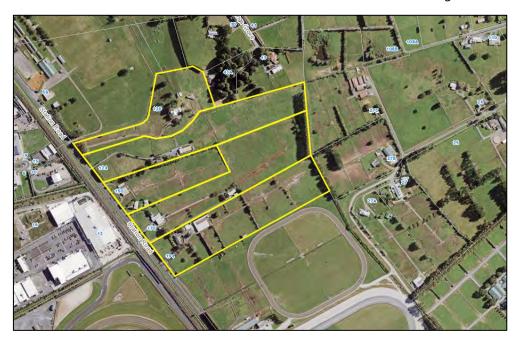

#### INTRODUCTION

1. This is a submission regarding a proposal that relates to approximately 82.66 hectares of land in south-eastern Pukekohe, bounded by Golding Road, Station Road, Royal Doulton Drive, part of Yates Road and a stream that runs in a roughly southerly direction from Golding Road to Yates Road. The proposal seeks to rezone the land from Future Urban Zone and Special Purpose - Major Recreation Facility Zone (Franklin Trotting Club Precinct) to a combination of Business – Light Industry Zone (19.974ha), Residential – Mixed Housing Urban Zone (62.356ha) and Neighbourhood Centre Zone (0.3365ha).

#### My submission relates to

Rule or rules:

Plan change seeking to rezone approximately 82.66 hectares of land in Golding Road, Pukekohe from Future Urban Zone and Special Purpose - Major Recreation Facility Zone (Franklin Trotting Club Precinct) to a combination of Business - Light Industry Zone, Residential - Mixed Housing Urban Zone and Neighbouring Centre Zone in the Auckland Unitary Plan Operative in Part.