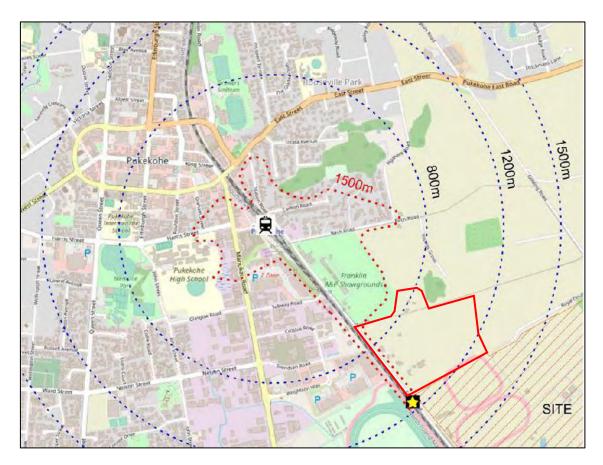

#### INTRODUCTION

1. This is a submission regarding a proposal that relates to approximately 82.66 hectares of land in south-eastern Pukekohe, bounded by Golding Road, Station Road, Royal Doulton Drive, part of Yates Road and a stream that runs in a roughly southerly direction from Golding Road to Yates Road. The proposal seeks to rezone the land from Future Urban Zone and Special Purpose - Major Recreation Facility Zone (Franklin Trotting Club Precinct) to a combination of Business – Light Industry Zone (19.974ha), Residential – Mixed Housing Urban Zone (62.356ha) and Neighbourhood Centre Zone (0.3365ha).

#### My submission relates to

Rule or rules:

Plan change seeking to rezone approximately 82.66 hectares of land in Golding Road, Pukekohe from Future Urban Zone and Special Purpose - Major Recreation Facility Zone (Franklin Trotting Club Precinct) to a combination of Business - Light Industry Zone, Residential - Mixed Housing Urban Zone and Neighbouring Centre Zone in the Auckland Unitary Plan Operative in Part.