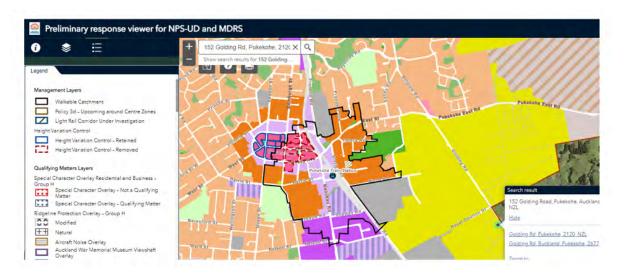

#### INTRODUCTION

1. This is a submission regarding a proposal that relates to approximately 82.66 hectares of land in south-eastern Pukekohe, bounded by Golding Road, Station Road, Royal Doulton Drive, part of Yates Road and a stream that runs in a roughly southerly direction from Golding Road to Yates Road. The proposal seeks to rezone the land from Future Urban Zone and Special Purpose - Major Recreation Facility Zone (Franklin Trotting Club Precinct) to a combination of Business – Light Industry Zone (19.974ha), Residential – Mixed Housing Urban Zone (62.356ha) and Neighbourhood Centre Zone (0.3365ha).

#### My submission relates to

Rule or rules:

Plan change seeking to rezone approximately 82.66 hectares of land in Golding Road, Pukekohe from Future Urban Zone and Special Purpose - Major Recreation Facility Zone (Franklin Trotting Club Precinct) to a combination of Business - Light Industry Zone, Residential - Mixed Housing Urban Zone and Neighbouring Centre Zone in the Auckland Unitary Plan Operative in Part.