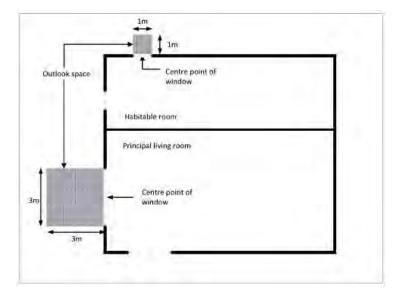

- (8) A residential unit at ground floor level must have an outdoor living space that is at least 15 square metres H5 and that comprises ground floor or balcony or roof terrace space that:
  - (a) where located at ground level, has no dimension less than 3 metres; and
  - (b) where provided in the form of a balcony, patio, or roof terrace, is at least 8 square metres and has a minimum dimension of 1.8 metres; and
  - (c) is accessible from the residential unit; and
  - (d) is free of buildings, parking spaces, and servicing and manoeuvring areas.

## I4XX.6.6.7. Outlook space (per unit)

(9) An outlook space must be provided from habitable room windows as shown in the diagram below. Where the room has 2 or more windows, the outlook space must be provided from the largest area of glazing.



- (10) The minimum dimensions for a required outlook space are as follows:
  - (a) a principal living room must have an outlook space with a minimum dimension of 3 metres in depth and 3 metres in width; and
  - (b) all other habitable rooms must have an outlook space with a minimum dimension of 1 metre in depth and 1 metre in width.
- (11) The width of the outlook space is measured from the centre point of the largest window on the building face to which it applies.
- (12) Outlook spaces may be within the site or over a public street or other public open space.
- (13) Outlook spaces required from different rooms within the same building may overlap.
- (14) Outlook spaces must:
  - (a) be clear and unobstructed by buildings; and
  - not extend over an outlook space or outdoor living space