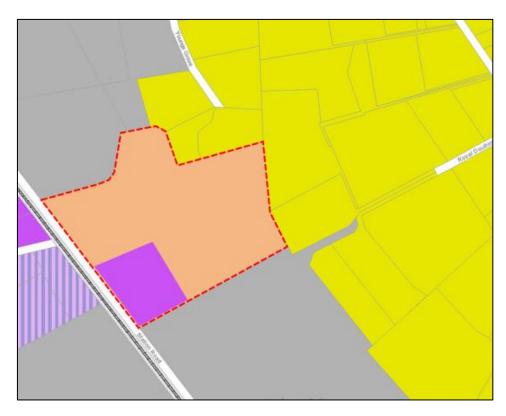

#### INTRODUCTION

1. This is a submission regarding a proposal that relates to approximately 82.66 hectares of land in south-eastern Pukekohe, bounded by Golding Road, Station Road, Royal Doulton Drive, part of Yates Road and a stream that runs in a roughly southerly direction from Golding Road to Yates Road. The proposal seeks to rezone the land from Future Urban Zone and Special Purpose - Major Recreation Facility Zone (Franklin Trotting Club Precinct) to a combination of Business – Light Industry Zone (19.974ha), Residential – Mixed Housing Urban Zone (62.356ha) and Neighbourhood Centre Zone (0.3365ha).

#### My submission relates to

Rule or rules:

Plan change seeking to rezone approximately 82.66 hectares of land in Golding Road, Pukekohe from Future Urban Zone and Special Purpose - Major Recreation Facility Zone (Franklin Trotting Club Precinct) to a combination of Business - Light Industry Zone, Residential - Mixed Housing Urban Zone and Neighbouring Centre Zone in the Auckland Unitary Plan Operative in Part.