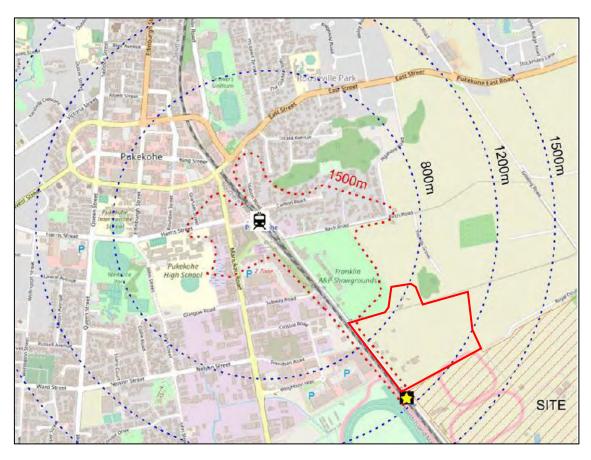

#### INTRODUCTION

1. This is a submission regarding a proposal that relates to approximately 82.66 hectares of land in south-eastern Pukekohe, bounded by Golding Road, Station Road, Royal Doulton Drive, part of Yates Road and a stream that runs in a roughly southerly direction from Golding Road to Yates Road. The proposal seeks to rezone the land from Future Urban Zone and Special Purpose - Major Recreation Facility Zone (Franklin Trotting Club Precinct) to a combination of Business – Light Industry Zone (19.974ha), Residential – Mixed Housing Urban Zone (62.356ha) and Neighbourhood Centre Zone (0.3365ha).